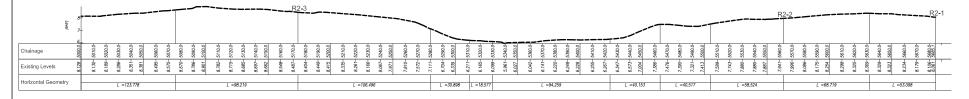

## ROUTE 2 (1) - LONGSECTION (12) SCALE: H 1:3000, V 1:300. DATUM: 7.515

ROUTE 2 (1) - LONGSECTION (13) SCALE: H 1:3000, V 1:300. DATUM: 5.941

TECHNICAL ASSISTANCE FOR GRAND BAIE SEWERAGE PROJECT PHASE 1- B