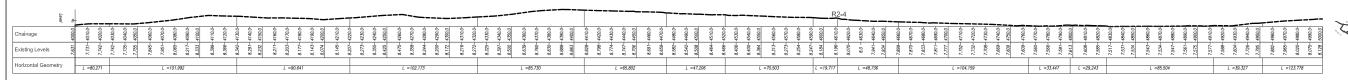

## ROUTE 2 (1) - LONGSECTION (12) SCALE: H 1:3000, V 1:300. DATUM: 7.515

ROUTE 2 (1) - LONGSECTION (13) SCALE: H 1:3000, V 1:300. DATUM: 5.941

TECHNICAL ASSISTANCE FOR GRAND BAIE SEWERAGE PROJECT PHASE 1- B

JAPAN INTERNATIONAL COOPERATION AGENCY

DRAWING TITLE

LONGITUDINAL SECTION - ROUTE 2

 SCALE
 DATE
 DRAWING NO.

 1/3,000 (A3 size)
 MARCH 2011
 LS/04