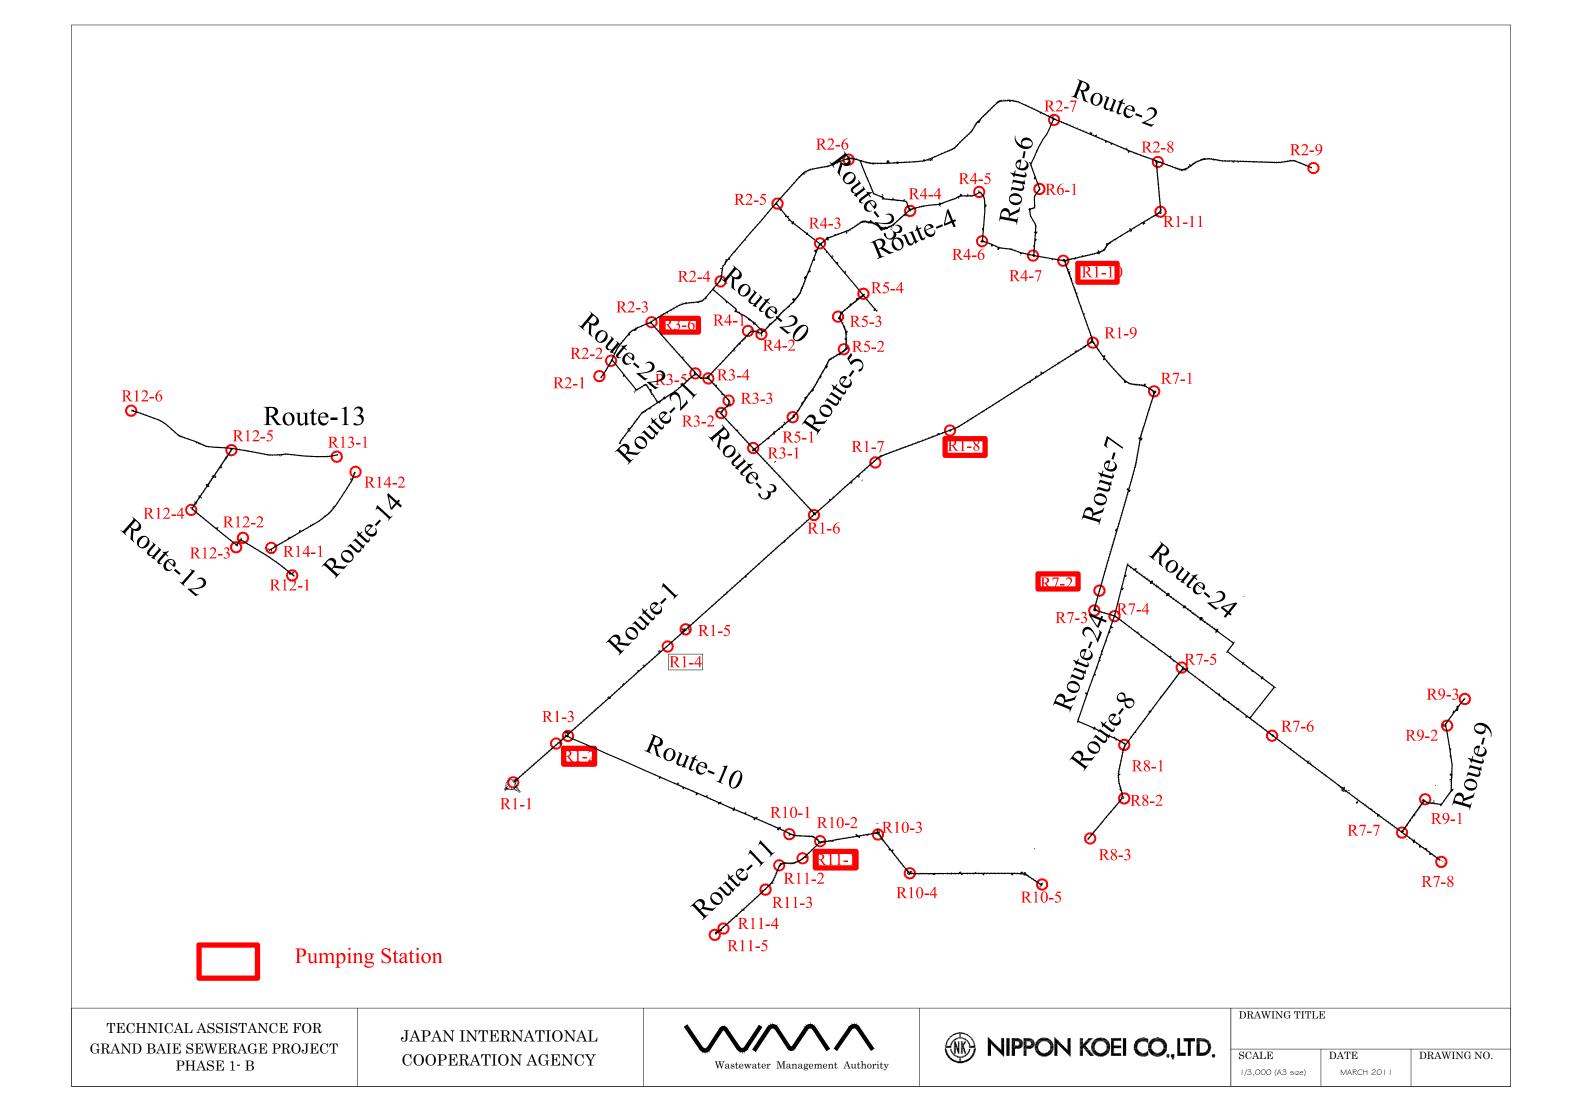

GRAND BAIE SEWERAGE PROJECT PHASE 1- B

COOPERATION AGENCY





| DRAWING TITLE |                                |             |  |
|---------------|--------------------------------|-------------|--|
|               | LONGITUDINAL SECTION - ROUTE I |             |  |
| SCALE         | DATE                           | DRAWING NO. |  |

MARCH 2011

LS/02

1/3,000 (A3 size)



## ROUTE 2 (1) - LONGSECTION (12) SCALE: H 1:3000, V 1:300. DATUM: 7.515





ROUTE 2 (1) - LONGSECTION (13) SCALE: H 1:3000, V 1:300. DATUM: 5.941





TECHNICAL ASSISTANCE FOR GRAND BAIE SEWERAGE PROJECT PHASE 1- B

JAPAN INTERNATIONAL COOPERATION AGENCY





DRAWING TITLE

LONGITUDINAL SECTION - ROUTE 2

 SCALE
 DATE
 DRAWING NO.

 1/3,000 (A3 size)
 MARCH 2011
 LS/04