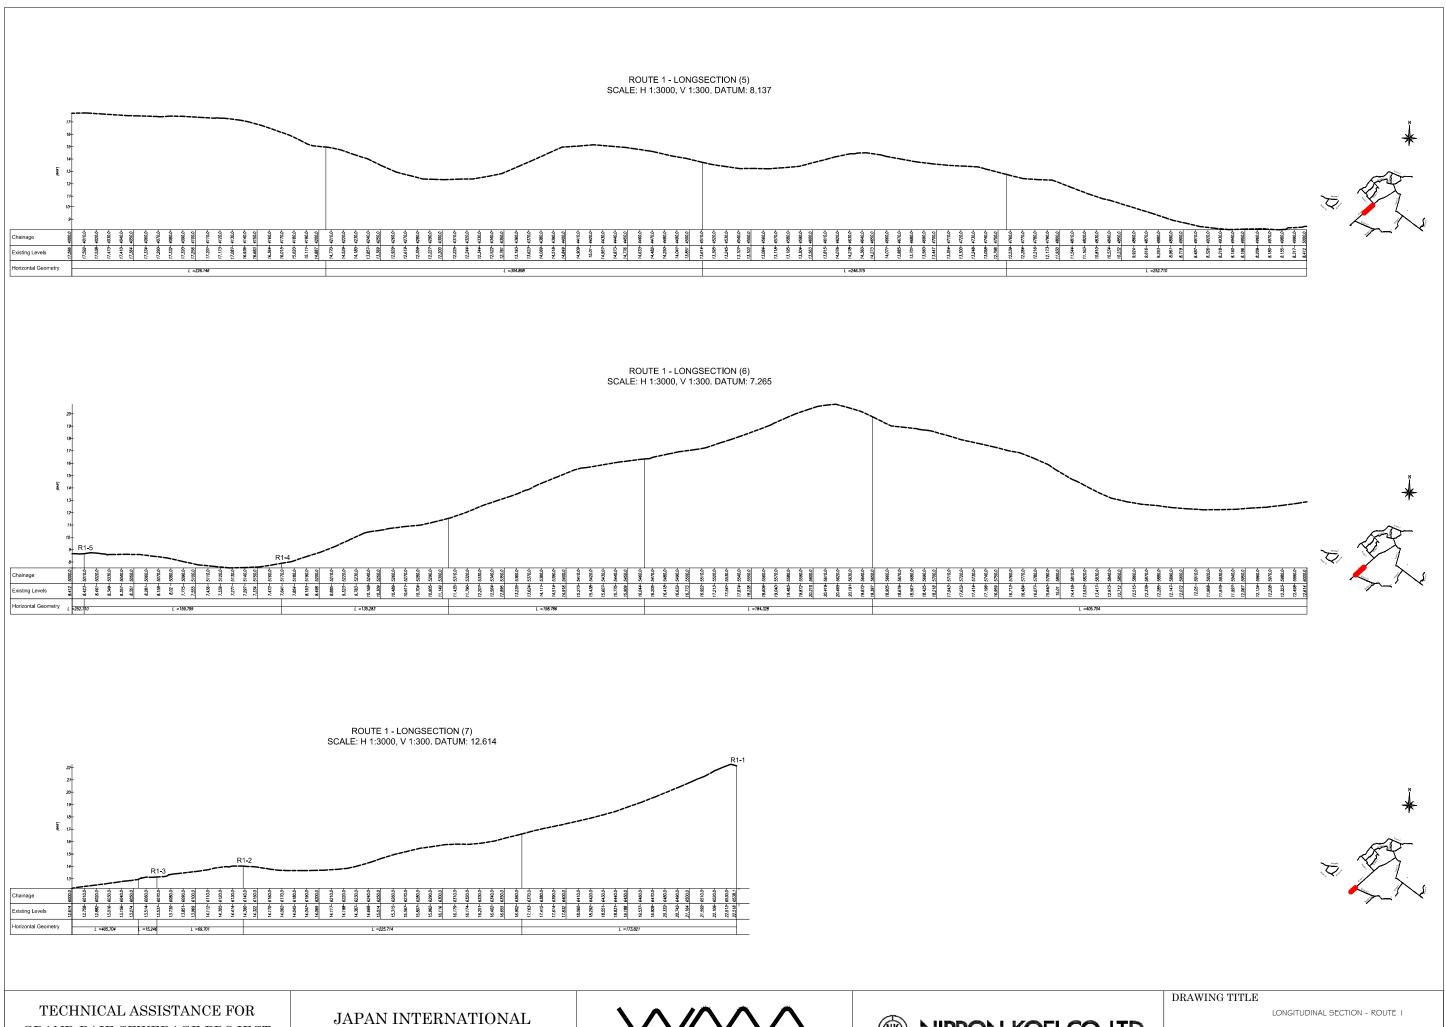

GRAND BAIE SEWERAGE PROJECT PHASE 1- B

COOPERATION AGENCY

| DRAWING TITLE |                                |             |  |
|---------------|--------------------------------|-------------|--|
|               | LONGITUDINAL SECTION - ROUTE I |             |  |
| SCALE         | DATE                           | DRAWING NO. |  |

MARCH 2011

LS/02

1/3,000 (A3 size)