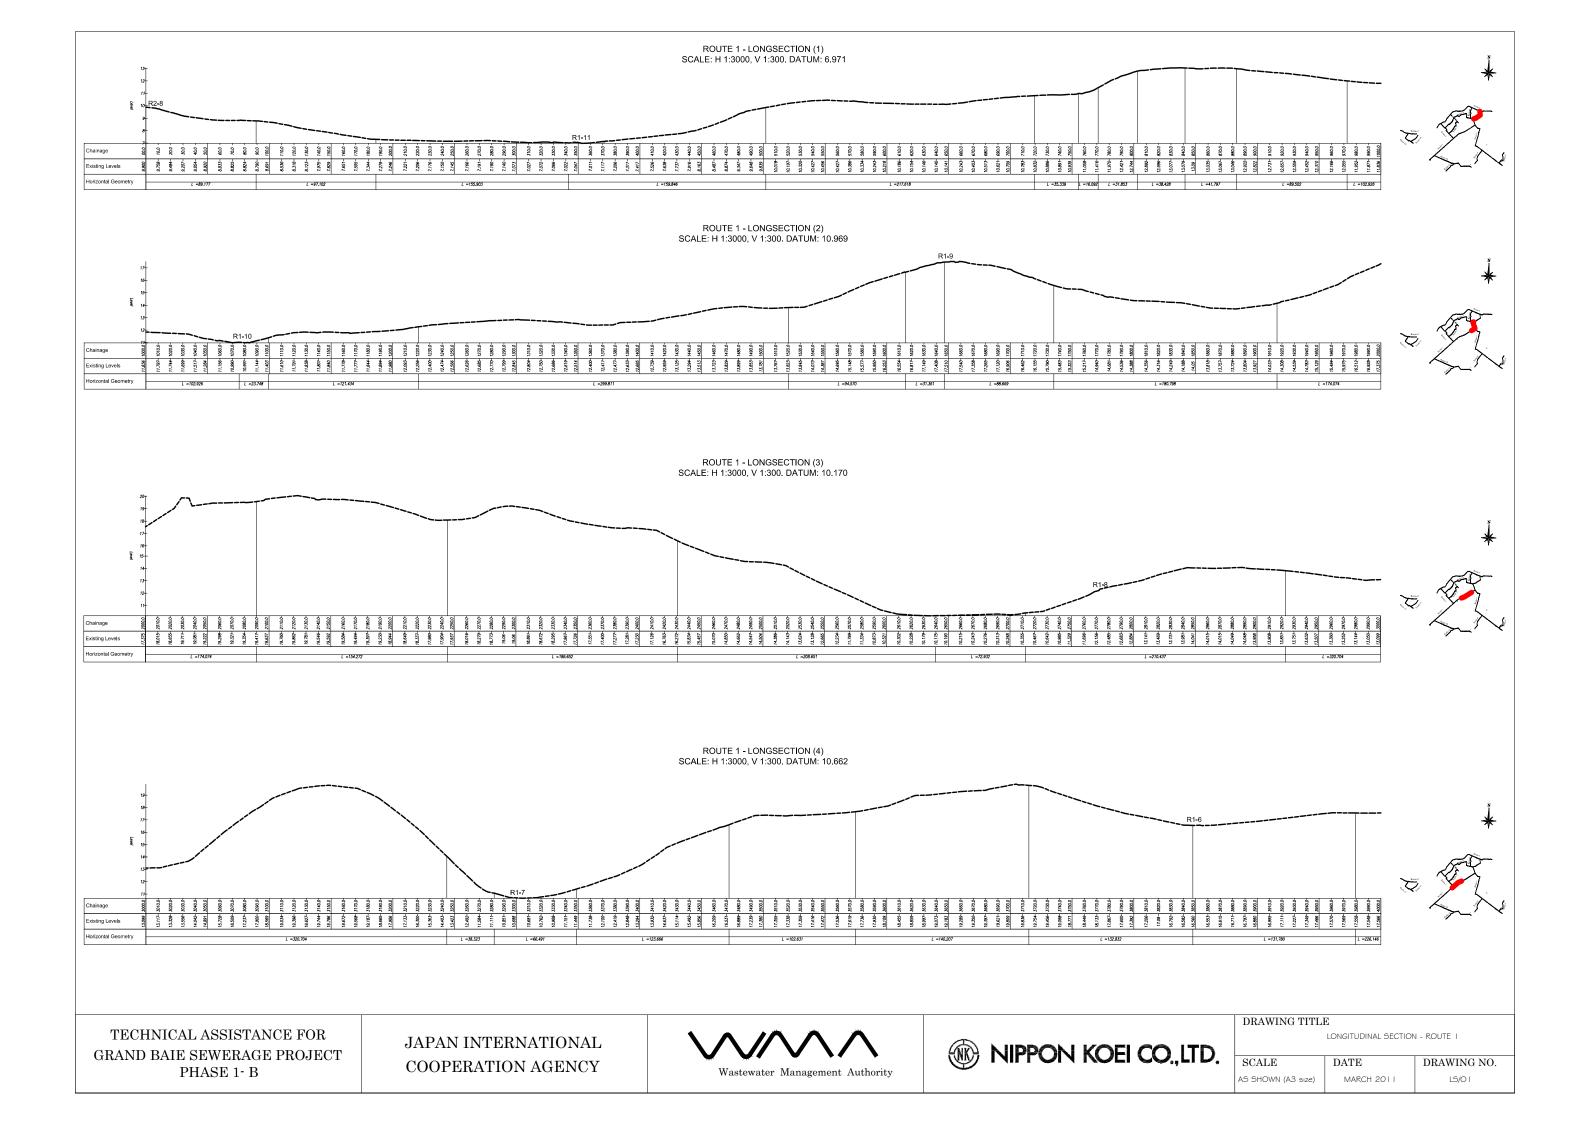

GRAND BAIE SEWERAGE PROJECT PHASE 1- B

COOPERATION AGENCY

| DRAWING TITLE |                                |             |  |
|---------------|--------------------------------|-------------|--|
|               | LONGITUDINAL SECTION - ROUTE I |             |  |
| SCALE         | DATE                           | DRAWING NO. |  |

MARCH 2011

LS/02

1/3,000 (A3 size)