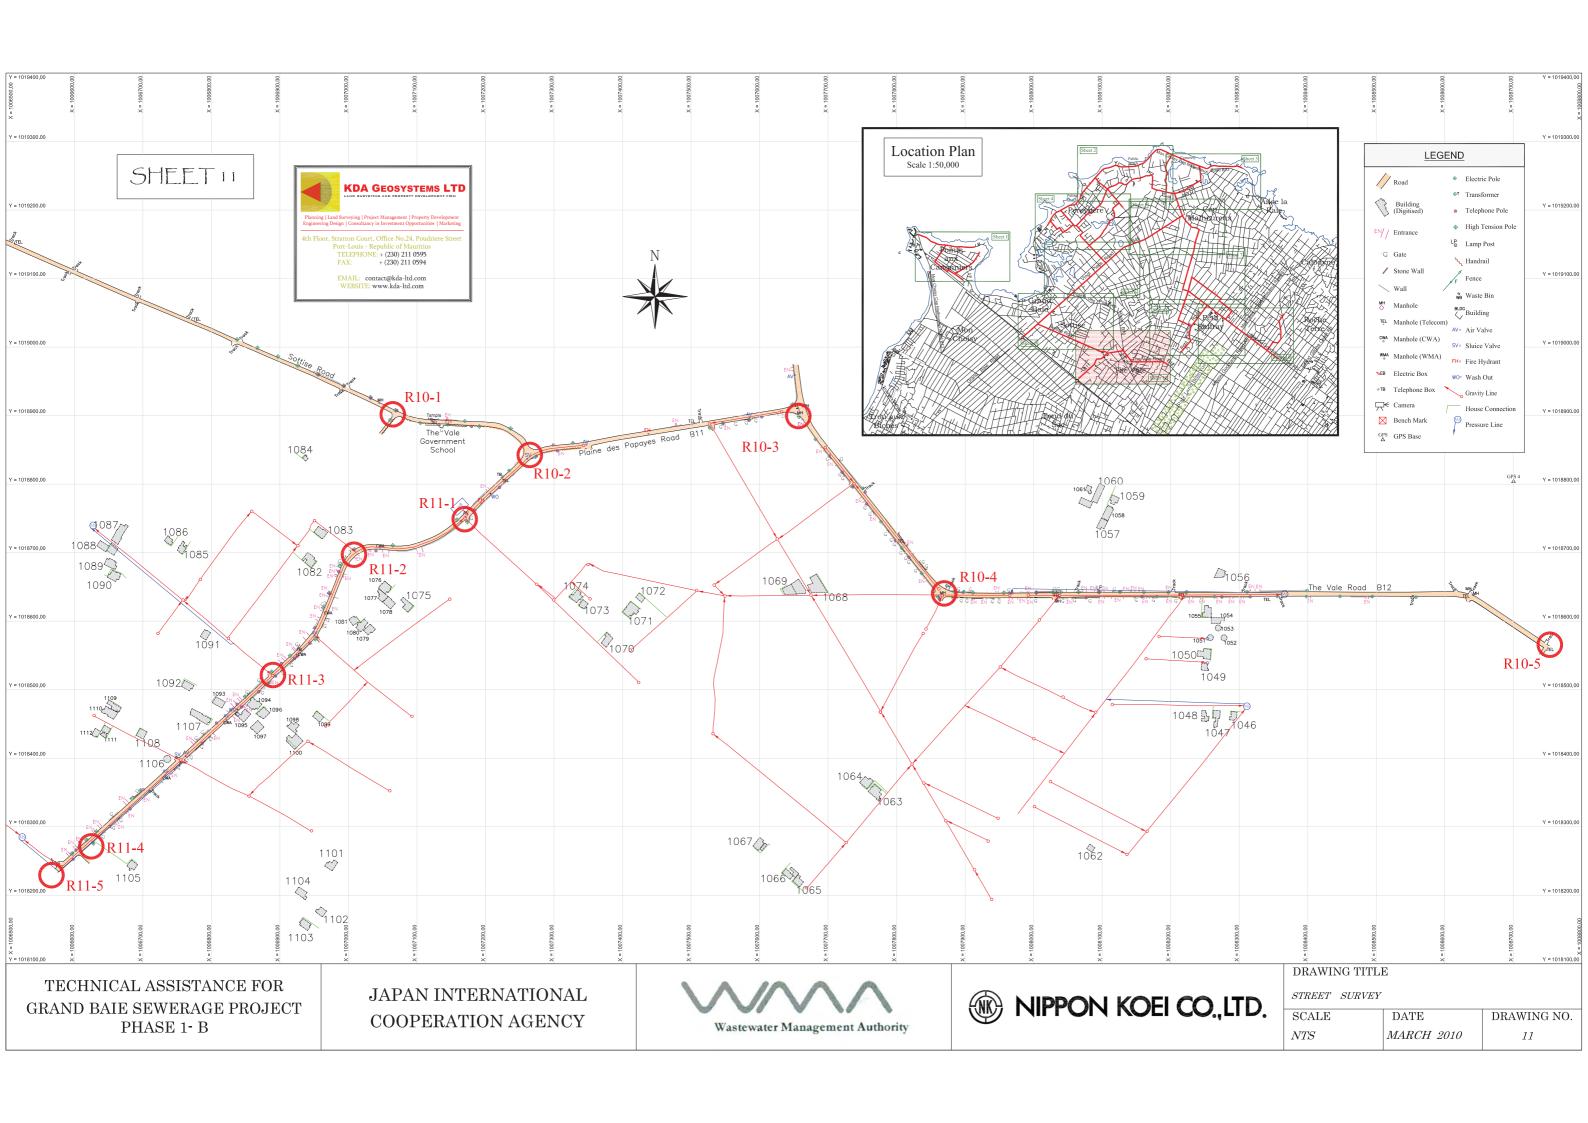

GRAND BAIE SEWERAGE PROJECT PHASE 1- B

COOPERATION AGENCY

| DRAWING TITLE |                                |             |  |
|---------------|--------------------------------|-------------|--|
|               | LONGITUDINAL SECTION - ROUTE I |             |  |
| SCALE         | DATE                           | DRAWING NO. |  |

MARCH 2011

LS/02

1/3,000 (A3 size)