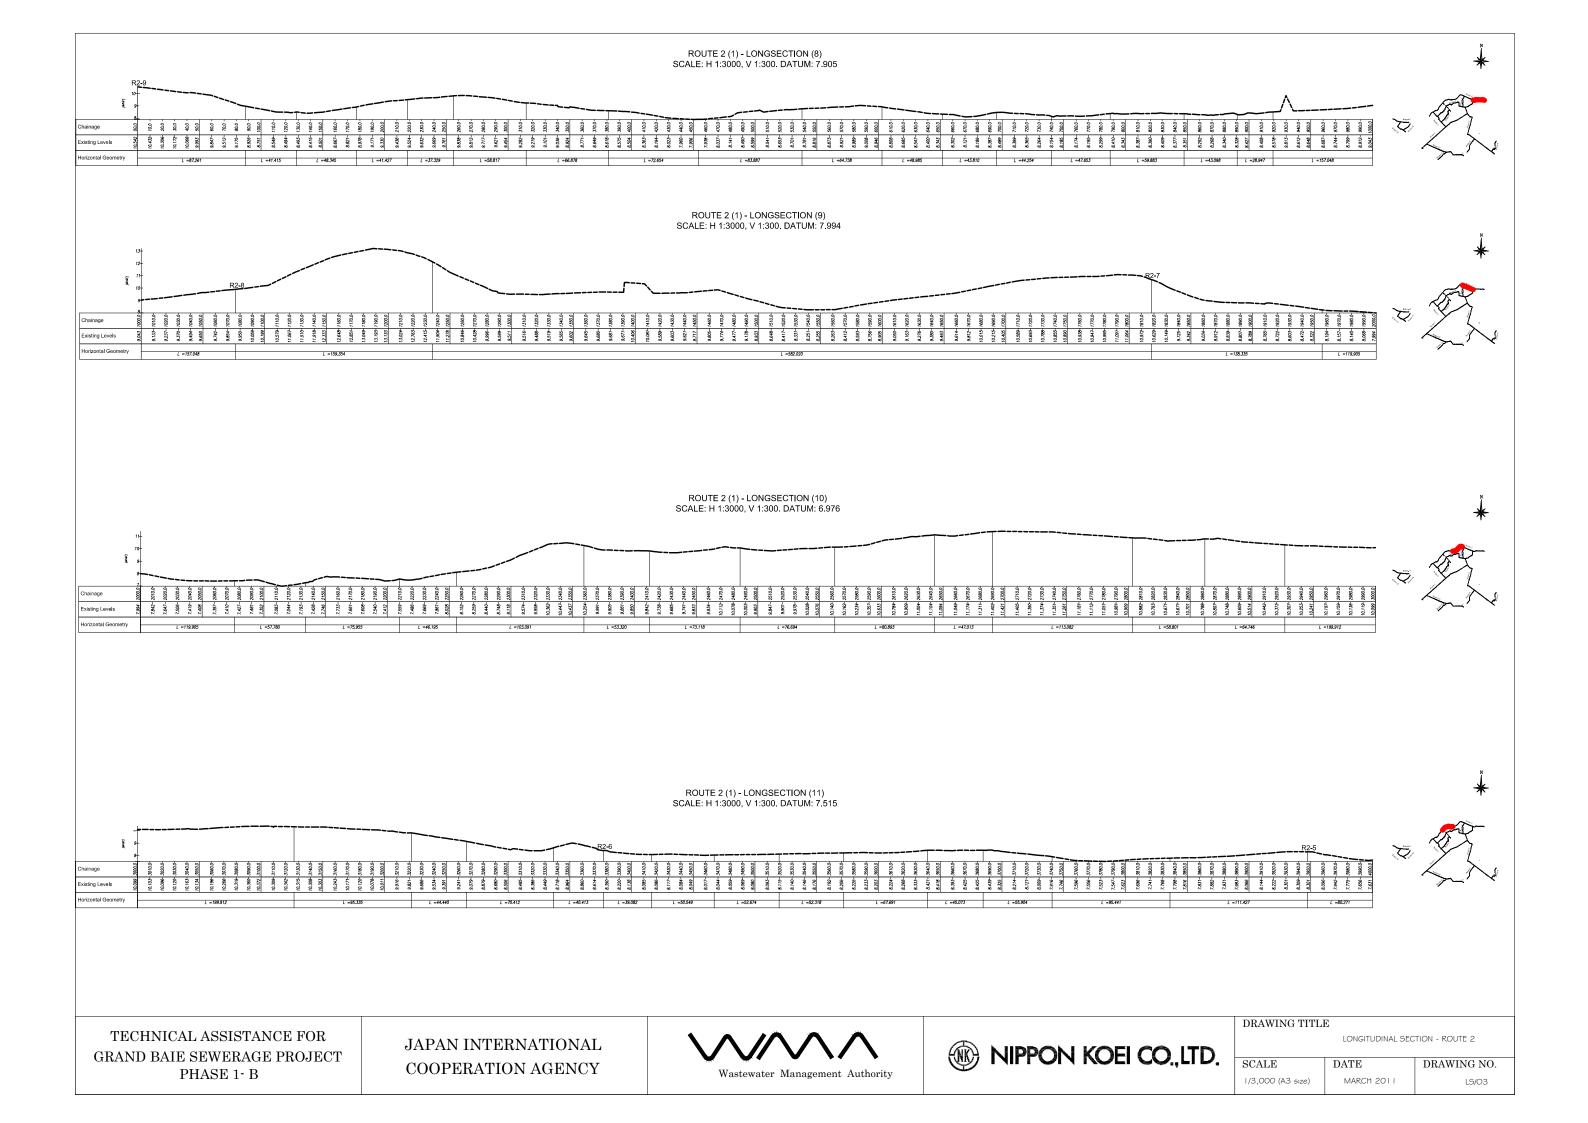

## ROUTE 2 (1) - LONGSECTION (12) SCALE: H 1:3000, V 1:300. DATUM: 7.515

ROUTE 2 (1) - LONGSECTION (13) SCALE: H 1:3000, V 1:300. DATUM: 5.941

TECHNICAL ASSISTANCE FOR GRAND BAIE SEWERAGE PROJECT PHASE 1- B

JAPAN INTERNATIONAL COOPERATION AGENCY

DRAWING TITLE

LONGITUDINAL SECTION - ROUTE 2

 SCALE
 DATE
 DRAWING NO.

 1/3,000 (A3 size)
 MARCH 2011
 LS/04