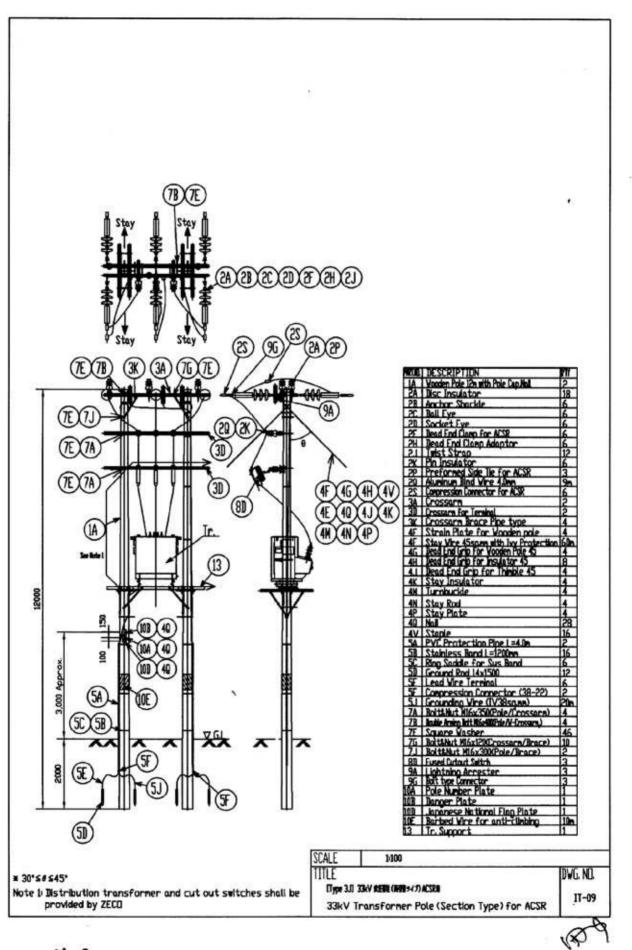

1TA

A-5-42



MA





A-5-45

# project sites



1



includes copyrighted material of DigitalGlobe, Incl, All Right Reserved



includes copyrighted material of DigitalGlobe, Inc/, All Right Reserved

HA

| Line       | Section | From                  | То               | Type of Area                               | Conductor | Length<br>(km)              | Houses<br>to be<br>Affected |
|------------|---------|-----------------------|------------------|--------------------------------------------|-----------|-----------------------------|-----------------------------|
|            | 1       | Mbuzini               | Mahonda          | Along Existing Line<br>in Farm Area        | ACSR      | 13.0                        | 16                          |
| No         | 2       | Mwanyanya             | Mb