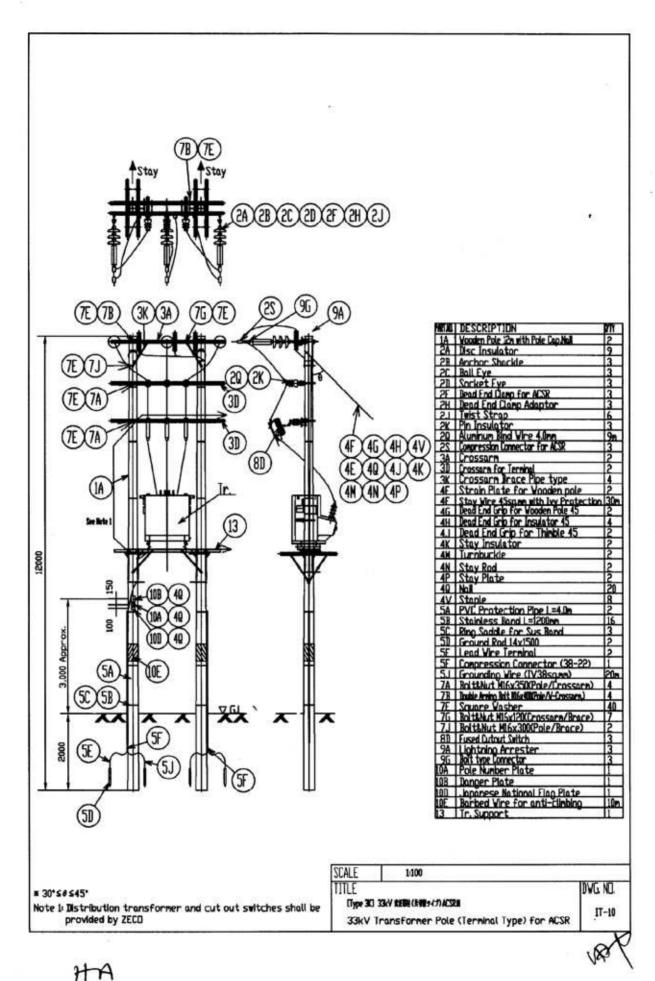

1TA

A-5-42



MA





A-5-45

# project sites



1



includes copyrighted material of DigitalGlobe, Incl, All Right Reserved



includes copyrighted material of DigitalGlobe, Inc/, All Right Reserved

HA

| Line       | Section | From                  | То               | Type of Area                               | Conductor | Length<br>(km)              | Houses<br>to be<br>Affected |
|------------|---------|-----------------------|------------------|--------------------------------------------|-----------|-----------------------------|-----------------------------|
|            | 1       | Mbuzini               | Mahonda          | Along Existing Line<br>in Farm Area        | ACSR      | 13.0                        | 16                          |
| No         | 2       | Mwanyanya             | Mbuzini