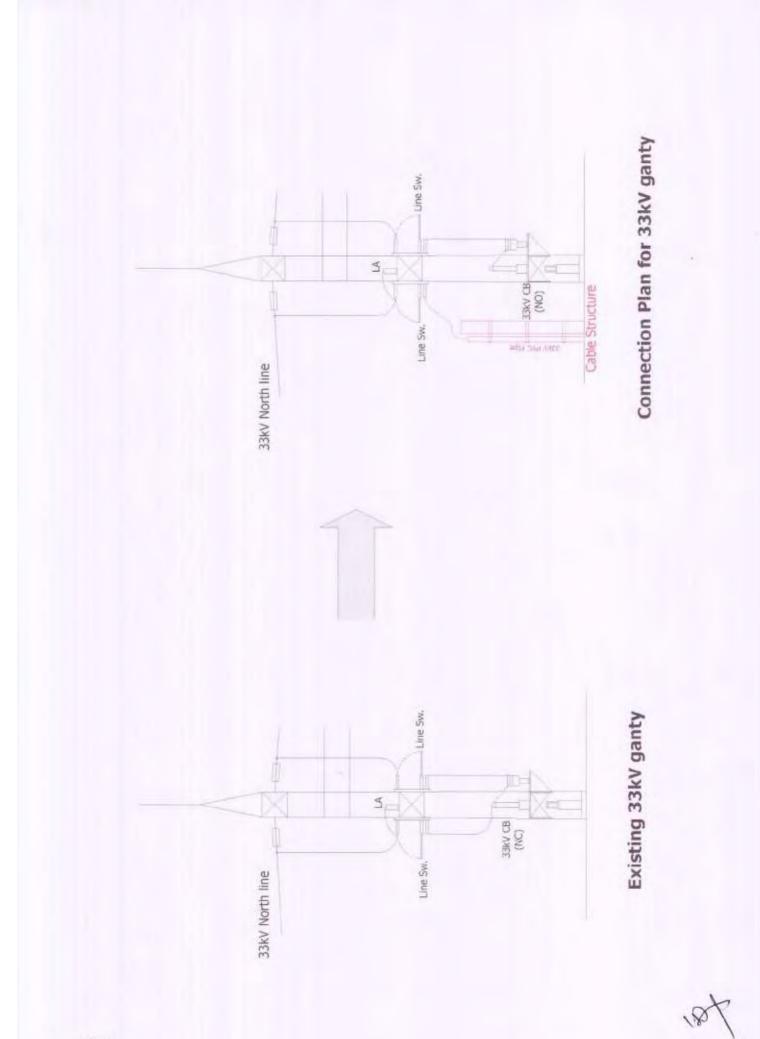

### Detail of 33kV Distribution Route

TA

Installation Procedure for Switching in Mtoni Substation

Annex-VIII

TENTATIVE IMPLEMENTATION SCHEDULE FOR THE FROJECT FOR THE REINFORCEMENT OF POWER DISTRIBUTION NETWORK IN ZANZIBAR ISLAND IN THE UNITED REPUBLIC OF TANZANIZA (for Reference Only)