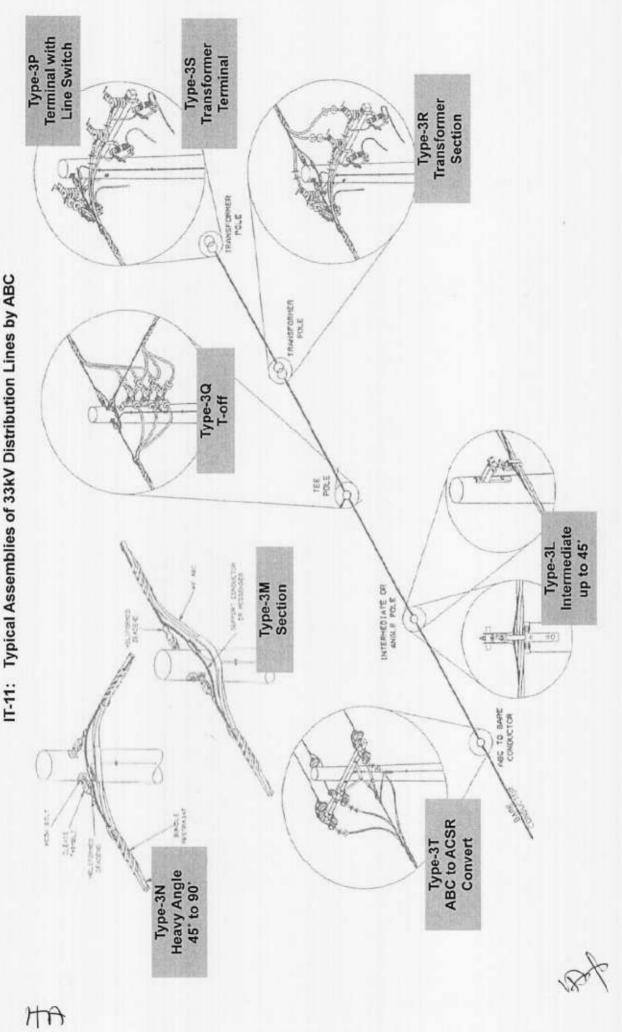

1TA

A-5-42



MA





A-5-45

# project sites



1



includes copyrighted material of DigitalGlobe, Incl, All Right Reserved



includes copyrighted material of DigitalGlobe, Inc/, All Right Reserved

HA

| Line       | Section | From                  | То               | Type of Area                               | Conductor | Length<br>(km)              | Houses<br>to be<br>Affected |
|------------|---------|-----------------------|------------------|--------------------------------------------|-----------|-----------------------------|-----------------------------|
|            | 1       | Mbuzini               | Mahonda          | Along Existing Line<br>in Farm Area        | ACSR      | 13.0                        | 16                          |
| No         | 2       | Mwanyanya             | Mbuzini