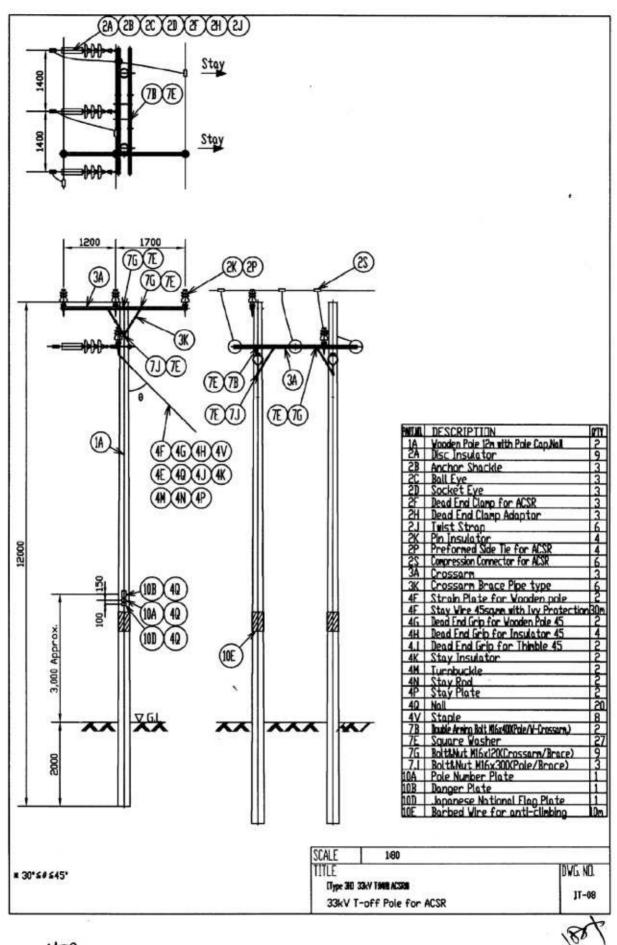

1TA

A-5-42



MA





A-5-45

# project sites



1



includes copyrighted material of DigitalGlobe, Incl, All Right Reserved



includes copyrighted material of DigitalGlobe, Inc/, All Right Reserved

HA

| Line       | Section | From                  | То               | Type of Area                               | Conductor | Length<br>(km)              | Houses<br>to be<br>Affected |
|------------|---------|-----------------------|------------------|--------------------------------------------|-----------|-----------------------------|-----------------------------|
|            | 1       | Mbuzini               | Mahonda          | Along Existing Line<br>in Farm Area        | ACSR      | 13.0                        | 16                          |
| No         | 2       | Mwanyanya