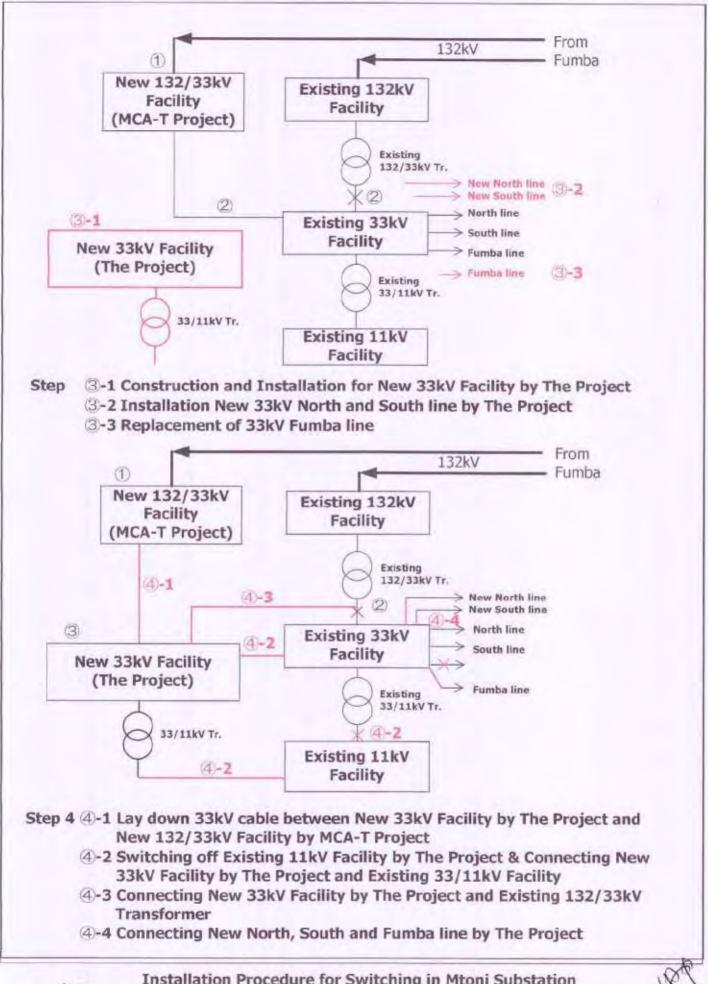

### Detail of 33kV Distribution Route

TA

Installation Procedure for Switching in Mtoni Substation

Annex-VIII

TENTATIVE IMPLEMENTATION SCHEDULE FOR THE FROJECT FOR THE REINFORCEMENT OF POWER DISTRIBUTION NETWORK IN ZANZIBAR ISLAND IN THE UNITED REPUBLIC OF TANZANIZA (for Reference Only)