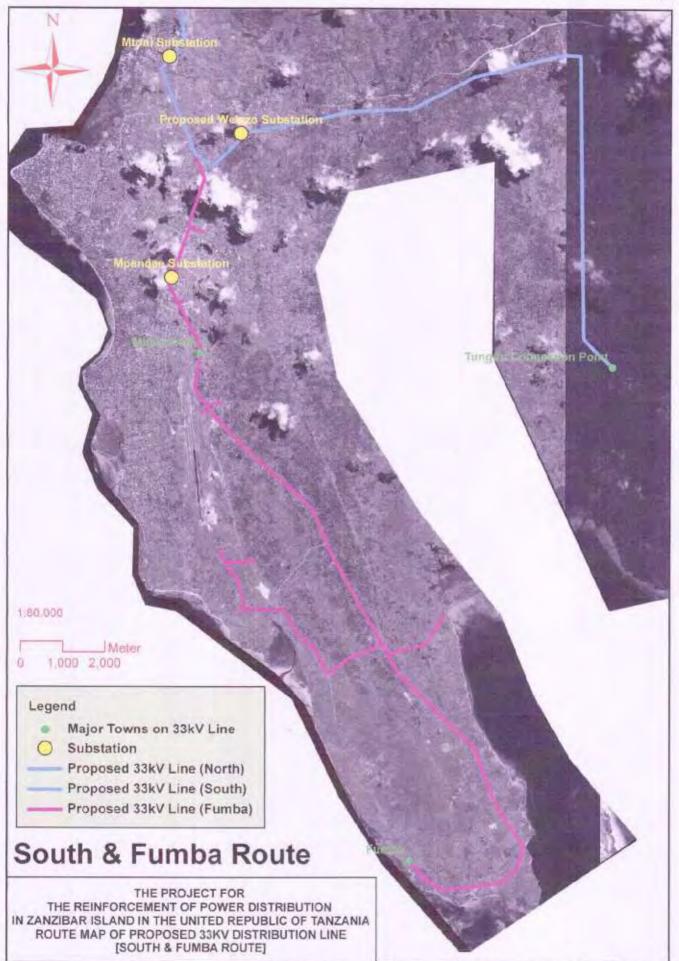

### Detail of 33kV Distribution Route

TA

Installation Procedure for Switching in Mtoni Substation

Annex-VIII

TENTATIVE IMPLEMENTATION SCHEDULE FOR THE FROJECT FOR THE REINFORCEMENT OF POWER DISTRIBUTION NETWORK IN ZANZIBAR ISLAND IN THE UNITED REPUBLIC OF TANZANIZA (for Reference Only)