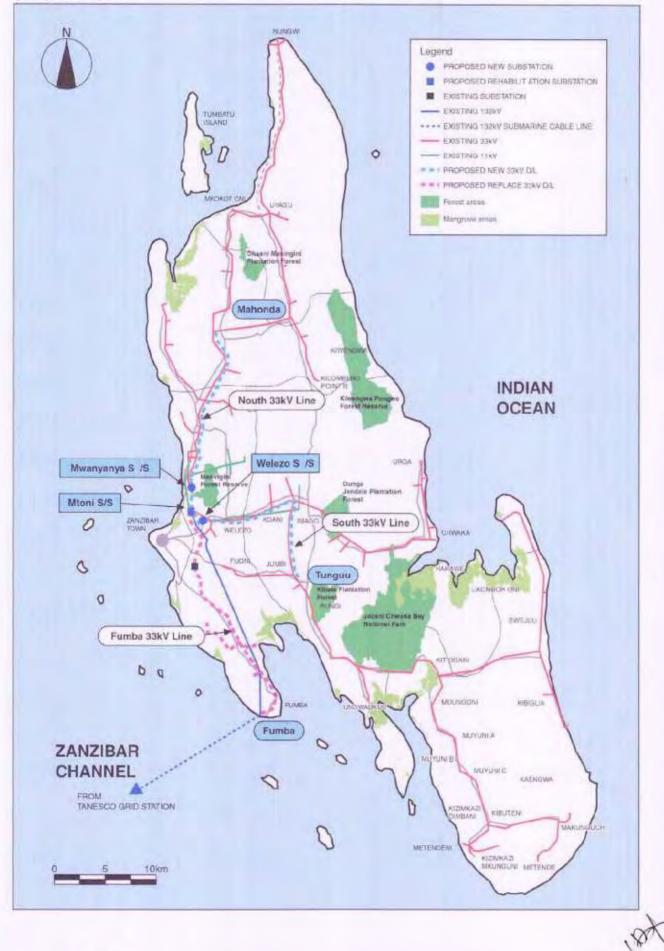

# project sites

1

includes copyrighted material of DigitalGlobe, Incl, All Right Reserved

includes copyrighted material of DigitalGlobe, Inc/, All Right Reserved

HA

| Line       | Section | From                  | То               | Type of Area                               | Conductor | Length<br>(km)              | Houses<br>to be<br>Affected |
|------------|---------|-----------------------|------------------|--------------------------------------------|-----------|-----------------------------|-----------------------------|
|            | 1       | Mbuzini               | Mahonda          | Along Existing Line<br>in Farm Area        | ACSR      | 13.0                        | 16                          |
| No         | 2       | Mwanyanya             | Mbuzini          | Along Existing Line<br>in Residential Area | ABC       | 4.4                         | 0                           |
| North Line | 3       | Military<br>Camp      | Mwanyanya        | Along Existing Line                        | ACSR      | 2.9                         |                             |
|            | 4       | Existing<br>Mtoni S/S | Military<br>Camp | in Military Camp                           | ACSK      | Sub-total<br>20.3           | 0                           |
| Fumba Line | 5       | Existing<br>Mtoni S/S | Amani            | Along Existing Line                        | ABC       | 8.6                         | 0                           |
|            | 6       | Amani                 | Mitondooni       | in Residential Area                        |           |                             |                             |
| Line       | 7       | Mitondooni            | Fumba            | Along Existing Line                        | ACSR      | 29.9<br>Sub-total<br>38.5   | 22                          |
| Sou        | 8       | Existing<br>Mtoni S/S | Welezo S/S       | Along Fumba Line and<br>Road               | ABC       | 4.3                         | 0                           |
| South Line | 9       | Welezo S/S            | Tunguu           | Along Existing Line<br>in Farm Area        | ACSR      | 17.7<br>Sub-total<br>22.0   | 19                          |
|            |         |                       |                  |                                            |           | CSR: 63.5 km<br>BC: 17.3 km | 57                          |