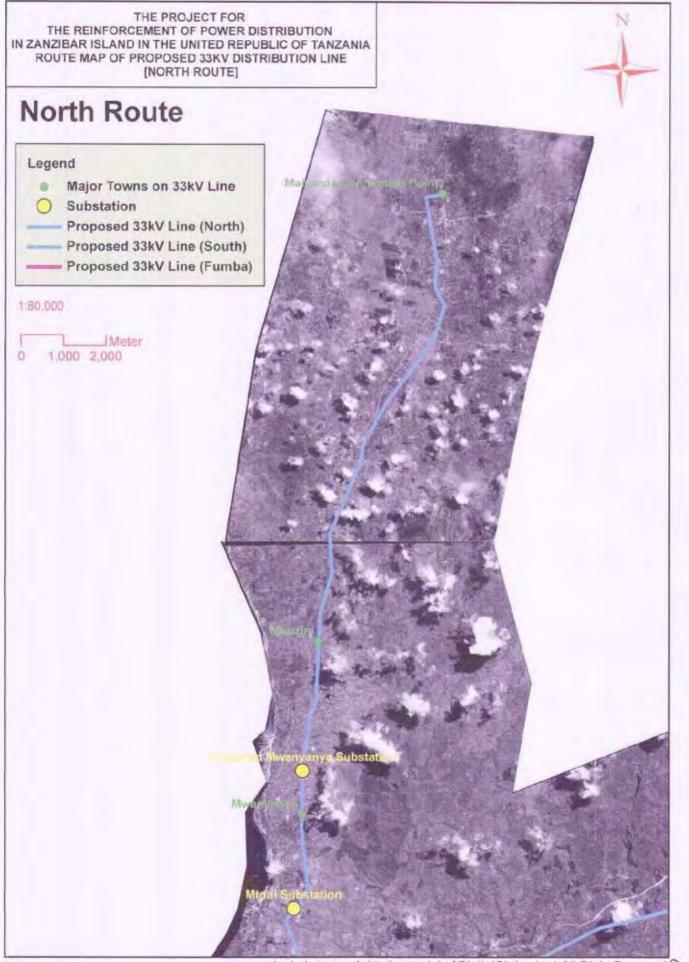

### Detail of 33kV Distribution Route

TA

Installation Procedure for Switching in Mtoni Substation

Annex-VIII

TENTATIVE IMPLEMENTATION SCHEDULE FOR THE FROJECT FOR THE REINFORCEMENT OF POWER DISTRIBUTION NETWORK IN ZANZIBAR ISLAND IN THE UNITED REPUBLIC OF TANZANIZA (for Reference Only)