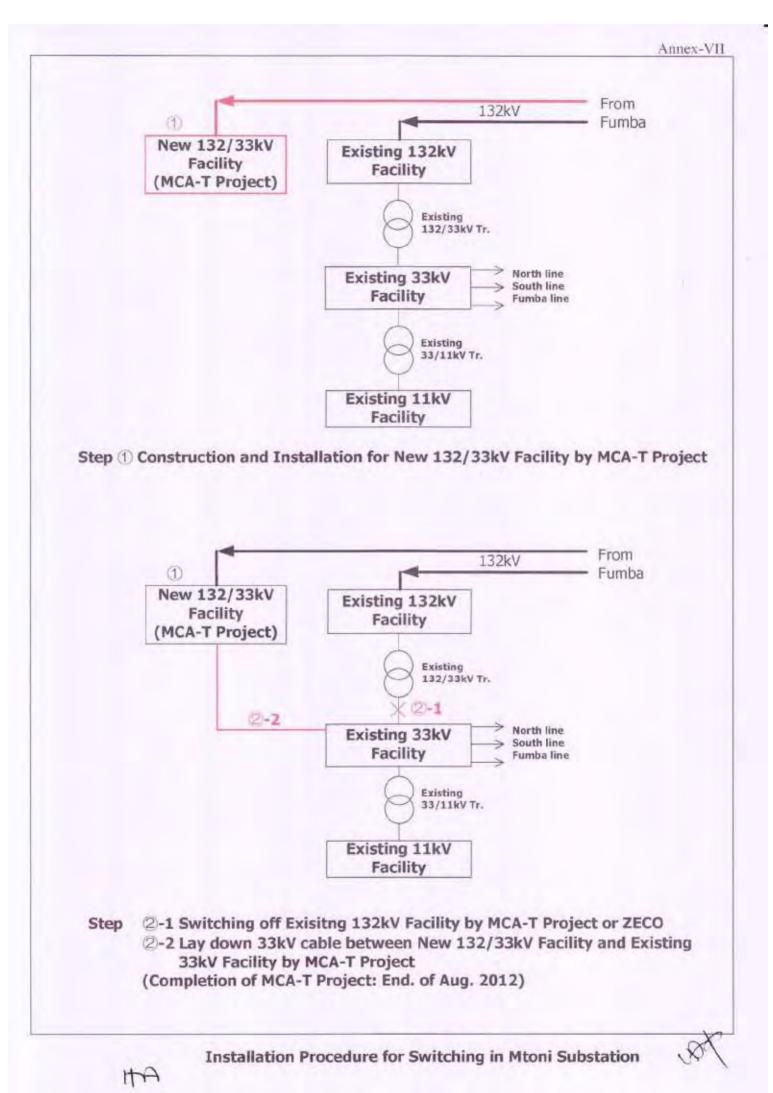

### Detail of 33kV Distribution Route

TA

Installation Procedure for Switching in Mtoni Substation

Annex-VIII

TENTATIVE IMPLEMENTATION SCHEDULE FOR THE FROJECT FOR THE REINFORCEMENT OF POWER DISTRIBUTION NETWORK IN ZANZIBAR ISLAND IN THE UNITED REPUBLIC OF TANZANIZA (for Reference Only)