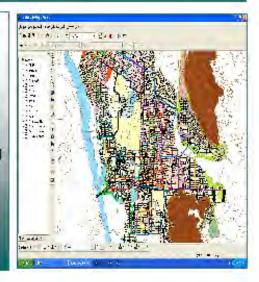

電子データ付録 水-1 GIS 管網マップ更新システム (案)

GIS updating system for pipe network in Kassala Town (Draft)

# Problems

- The existing drinking water supply network and it's components are not represents or located on map.
- The existing water supply network consists of Asbestos Cement pipes (AC) without knowledge their lengths and exact locations and sizes.
- Peripheral residential areas of the city have a lack of water supply.

# Results

- · Production digital map
- · Building database
- The total length of the existing network 148km, from which 82km or 56%
   AC pipe and the rest is either UPVC or steel pipe
- · Losses estimated by 35%.