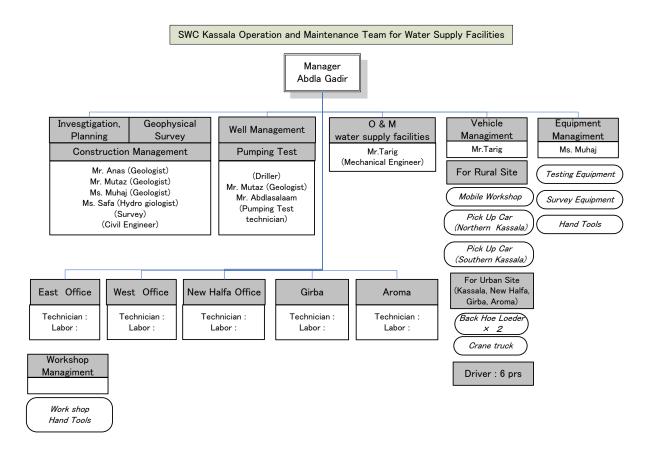

According to the workshop agreement between the SWC staff and the JICA team, a team of maintenance of the mobile workshop is constructed and Mr. Abdulgadir Ohaj is going to be the director of the Rural Water Supply and the rest of rural water supply staff will be selected by Mr. Abdulgadir Ohaj.

The flow chart below gives a detail explanation of the agreed rural SWC staff which is selected by Mr. Abdulgadir Ohaj.