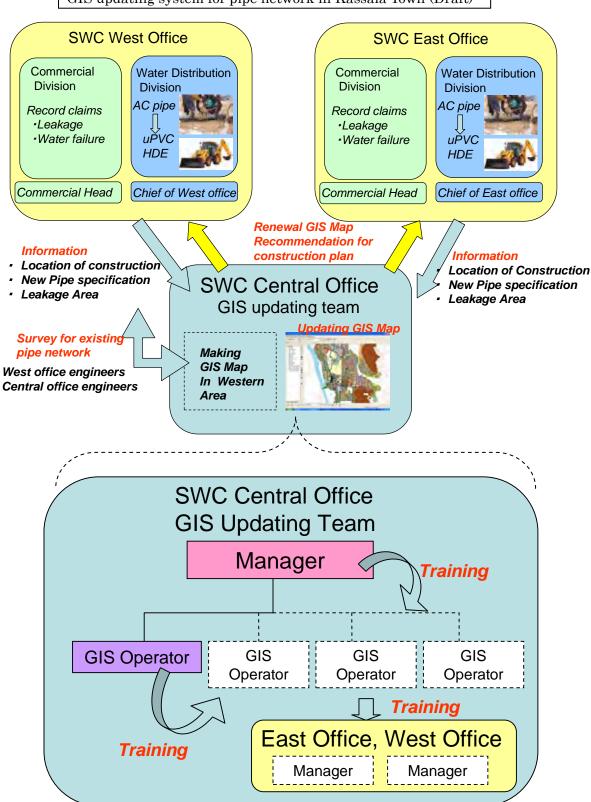

#### <Conference minutes>

- (1) Pipe network construction plan and GIS updating system in Kassal town.
- (Mr.Hashim) 68km of PVC pipes will be installed in the eastern side of Kassala. There are different sizes of SPC in SWC (3inch,4inch,6inch....etc)
- (Mr. Yousief) The change of pipe from now till 2015
- (Mr.Abdu algder)For the Western Area will be applied to the same study in the eastern Area
- The central offices of SWC have chosen Mr. Abdulgadir Ohaj to be in charge engineer of installing the GIS system.
- (Mr.Hashim)Mr. Abdu algder is based on the training of engineers in how to use the GPS device

電子データ付録 水-1 GIS 管網マップ更新システム (案)

GIS updating system for pipe network in Kassala Town (Draft)