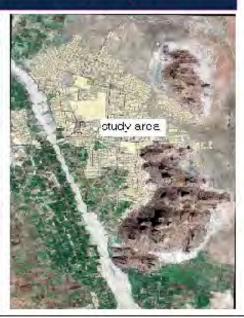

# **Background About Study Area**

- Location of study area
- Lat. 15.42 15.50
- Long. 36.37'- 36.40'
- Kassala city is the capital of Kassala State.

# Water Services Coverage in Study Area

- Boreholes are the main source for drinking water.
- The total number of boreholes for drinking water are(37) thirty seven.
- Total yield per day about 20522 m³.
- The water supply network almost covered all the area.
- More than 90% of population have house connection, less than 10% have public water points (kiosk).