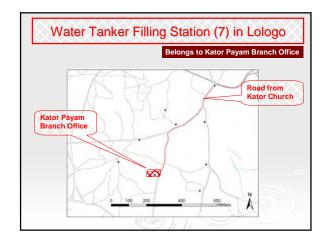

#### SKETCH MAP.

| Town 1 61 60 61.                                                                                                               |
|--------------------------------------------------------------------------------------------------------------------------------|
| TOWII:                                                                                                                         |
| Plot No:Sq. Mts.                                                                                                               |
| Block No: Hall Blasteller                                                                                                      |
| Property of Mr./ Mrs. Souther Sudue 116 bene Water                                                                             |
| TE 15H- A TO                                                                                |
| This is to certify that, the dimensions shown on the above drawing are for the above quoted Plot, not to scale. The Sum of SDG |
| as croquets fees vide R.O. NO. $440696$ Date: $17 - 12 - 2010$                                                                 |
| Director General, Directorate of Survey                                                                                        |
| State Ministry of Physical Infrastructure,                                                                                     |
| Central Equatoria State                                                                                                        |
| Juba.                                                                                                                          |