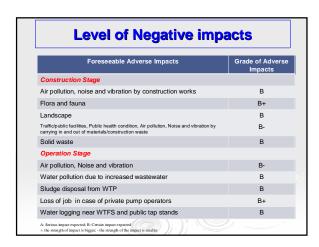

|                                        |                                                                                                                        | n Measures (1)<br>uction Stage ~                                                                                                                                                                                     |
|----------------------------------------|------------------------------------------------------------------------------------------------------------------------|----------------------------------------------------------------------------------------------------------------------------------------------------------------------------------------------------------------------|
| Items                                  | Impacts                                                                                                                | Mitigation Measures                                                                                                                                                                                                  |
| <landscape></landscape>                | No significant impact expected                                                                                         | •Installation of information desk to collect complaints from residents and neighborhoods                                                                                                                             |
| <air<br>Pollution&gt;</air<br>         | Generation of<br>particulates and<br>exhaust gases                                                                     | Dust control through water sprinkling at construction site     Preventive maintenance of construction machineries and vehicles     Attentive operation and speed restrictions of construction vehicles and equipment |
| <noise and<br="">Vibration&gt;</noise> | Generation of noise<br>and vibration from<br>heavy vehicles and<br>equipments                                          | Announcement of construction schedule and contents at site Attentive operation and speed restrictions of construction vehicles and equipment                                                                         |
| <flora and<br="">Fauna&gt;</flora>     | Few trees might be<br>required to cut in the<br>proposed location of<br>the WTP or along the<br>alignment of the pipes | *Cutting of trees should be avoided as much<br>as possible<br>*In unavoidable cases, new trees should be<br>planted after construction completes.                                                                    |