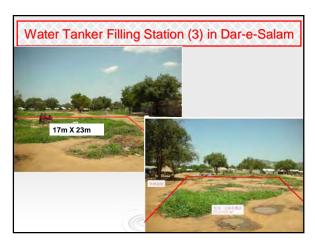

quipment |
| <noise and<br="">Vibration&gt;</noise> | Generation of noise<br>and vibration from<br>heavy vehicles and<br>equipments                                          | Announcement of construction schedule and contents at site Attentive operation and speed restrictions of construction vehicles and equipment                                                                         |
| <flora and<br="">Fauna&gt;</flora>     | Few trees might be<br>required to cut in the<br>proposed location of<br>the WTP or along the<br>alignment of the pipes | *Cutting of trees should be avoided as much<br>as possible<br>*In unavoidable cases, new trees should be<br>planted after construction completes.                                                                    |

























































# CONCLUSIONS 1. Both sides build basic consensus on the JUBA Water Supply Improvement Project 2. Go to next steps (preparation for smooth implementation of project)





## GOVERNMENT OF SOUTHERN SUDAN MINISTRY OF ENVIRONMENT





| Our R  | ef:                                                                                 |
|--------|-------------------------------------------------------------------------------------|
| Your F | Ref:                                                                                |
| Ey.    | Issac Liabwel Under secretary Ministry of water Resources and Irrigation GOSS/Juba. |



#### Subject:- APPROVAL OF AN ENVIRONMENTAL IMPACT ASSESSMENT REPORT.

Reference to your letter dated 30<sup>th</sup> December, 2010 in regards to the