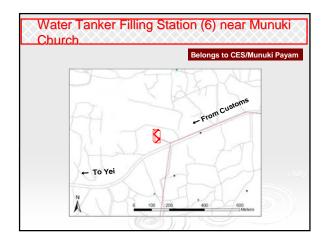

#### SKETCH MAP.

| Town 1 61 60 61.                                                                                                               |
|--------------------------------------------------------------------------------------------------------------------------------|
| TOWII:                                                                                                                         |
| Plot No:Sq. Mts.                                                                                                               |
| Block No: Hall Blasteller                                                                                                      |
| Property of Mr./ Mrs. Souther Sudue 116 bene Water                                                                             |
| TE 15H- A TO                                                                                |
| This is to certify that, the dimensions shown on the above drawing are for the above quoted Plot, not to scale. The Sum of SDG |
| as croquets fees vide R.O. NO. $440696$ Date: $17 - 12 - 2010$                                                                 |
| Director General, Directorate of Survey                                                                                        |
| State Ministry of Physical Infrastructure,                                                                                     |
| Central Equatoria State                                                                                                        |
| Juba.                                                                                                                          |