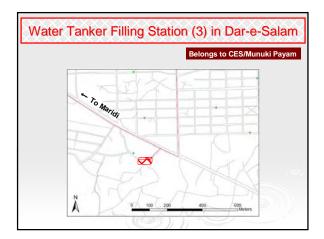

|                                        |                                                                                                                        | n Measures (1)<br>uction Stage ~                                                                                                                                                                                     |
|----------------------------------------|------------------------------------------------------------------------------------------------------------------------|----------------------------------------------------------------------------------------------------------------------------------------------------------------------------------------------------------------------|
| Items                                  | Impacts                                                                                                                | Mitigation Measures                                                                                                                                                                                                  |
| <landscape></landscape>                | No significant impact expected                                                                                         | •Installation of information desk to collect complaints from residents and neighborhoods                                                                                                                             |
| <air<br>Pollution&gt;</air<br>         | Generation of<br>particulates and<br>exhaust gases                                                                     | Dust control through water sprinkling at construction site     Preventive maintenance of construction machineries and vehicles     Attentive operation and speed restrictions of construction vehicles and equipment |
| <noise and<br="">Vibration&gt;</noise> | Generation of noise<br>and vibration from<br>heavy vehicles and<br>equipments                                          | Announcement of construction schedule and contents at site Attentive operation and speed restrictions of construction vehicles and equipment                                                                         |
| <flora and<br="">Fauna&gt;</flora>     | Few trees might be<br>required to cut in the<br>proposed location of<br>the WTP or along the<br>alignment of the pipes | *Cutting of trees should be avoided as much<br>as possible<br>*In unavoidable cases, new trees should be<br>planted after construction completes.                                                                    |