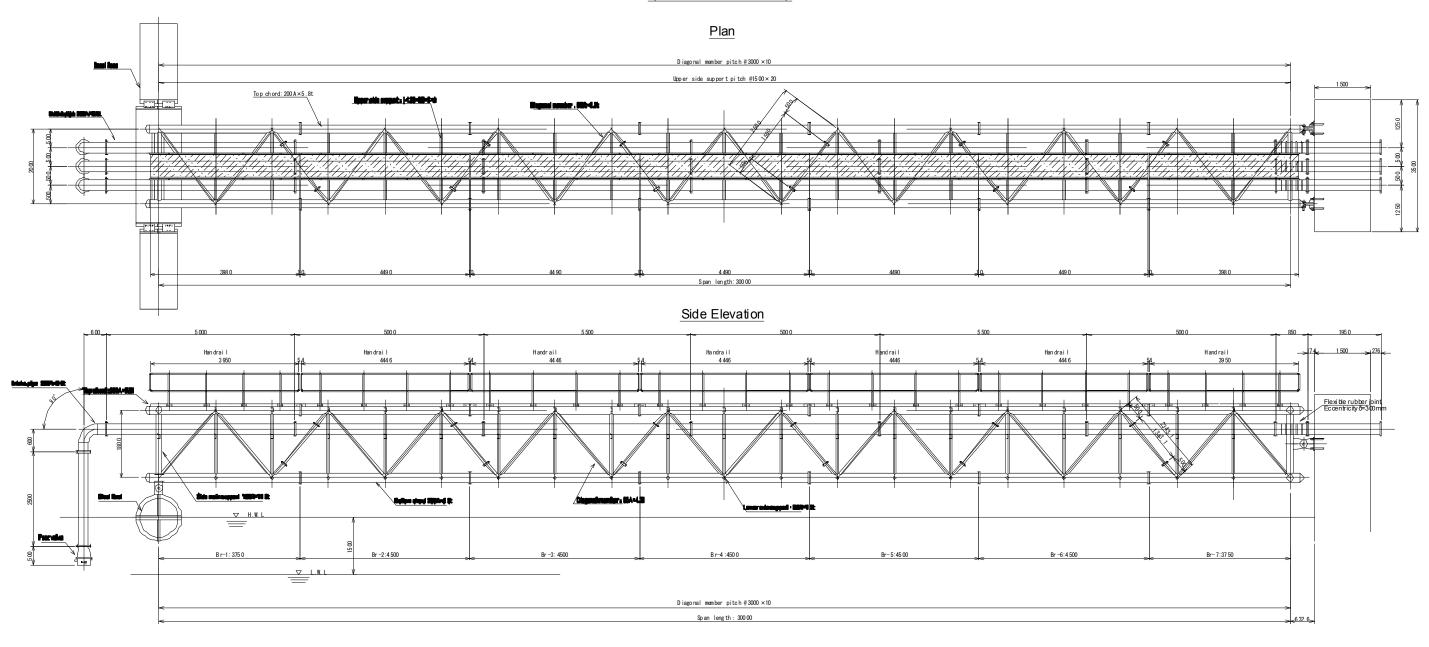

|                                        |                                                                                                                        | n Measures (1)<br>uction Stage ~                                                                                                                                                                                     |
|----------------------------------------|------------------------------------------------------------------------------------------------------------------------|----------------------------------------------------------------------------------------------------------------------------------------------------------------------------------------------------------------------|
| Items                                  | Impacts                                                                                                                | Mitigation Measures                                                                                                                                                                                                  |
| <landscape></landscape>                | No significant impact expected                                                                                         | •Installation of information desk to collect complaints from residents and neighborhoods                                                                                                                             |
| <air<br>Pollution&gt;</air<br>         | Generation of<br>particulates and<br>exhaust gases                                                                     | Dust control through water sprinkling at construction site     Preventive maintenance of construction machineries and vehicles     Attentive operation and speed restrictions of construction vehicles and equipment |
| <noise and<br="">Vibration&gt;</noise> | Generation of noise<br>and vibration from<br>heavy vehicles and<br>equipments                                          | Announcement of construction schedule and contents at site Attentive operation and speed restrictions of construction vehicles and equipment                                                                         |
| <flora and<br="">Fauna&gt;</flora>     | Few trees might be<br>required to cut in the<br>proposed location of<br>the WTP or along the<br>alignment of the pipes | *Cutting of trees should be avoided as much<br>as possible<br>*In unavoidable cases, new trees should be<br>planted after construction completes.                                                                    |