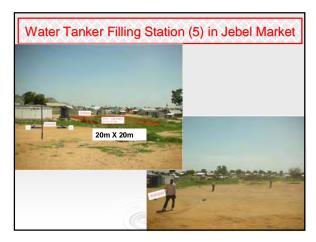

#### SKETCH MAP.

| Town 1 61 60 61.                                                                                                               |
|--------------------------------------------------------------------------------------------------------------------------------|
| TOWII:                                                                                                                         |
| Plot No:Sq. Mts.                                                                                                               |
| Block No: Hall Blasteller                                                                                                      |
| Property of Mr./ Mrs. Souther Sudue 116 bene Water                                                                             |
| TE 15H- A TO                                                                                |
| This is to certify that, the dimensions shown on the above drawing are for the above quoted Plot, not to scale. The Sum of SDG |
| as croquets fees vide R.O. NO. $440696$ Date: $17 - 12 - 2010$                                                                 |
| Director General, Directorate of Survey                                                                                        |
| State Ministry of Physical Infrastructure,                                                                                     |
| Central Equatoria State                                                                                                        |
| Juba.                                                                                                                          |