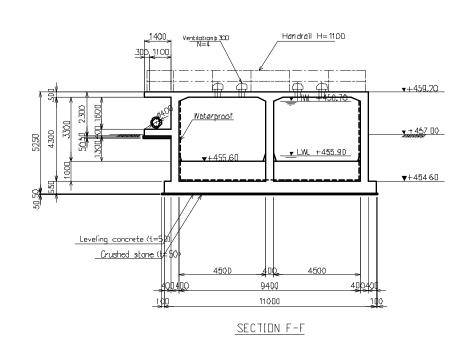

|                                        |                                                                                                                        | n Measures (1)<br>uction Stage ~                                                                                                                                                                                     |
|----------------------------------------|------------------------------------------------------------------------------------------------------------------------|----------------------------------------------------------------------------------------------------------------------------------------------------------------------------------------------------------------------|
| Items                                  | Impacts                                                                                                                | Mitigation Measures                                                                                                                                                                                                  |
| <landscape></landscape>                | No significant impact expected                                                                                         | •Installation of information desk to collect complaints from residents and neighborhoods                                                                                                                             |
| <air<br>Pollution&gt;</air<br>         | Generation of<br>particulates and<br>exhaust gases                                                                     | Dust control through water sprinkling at construction site     Preventive maintenance of construction machineries and vehicles     Attentive operation and speed restrictions of construction vehicles and equipment |
| <noise and<br="">Vibration&gt;</noise> | Generation of noise<br>and vibration from<br>heavy vehicles and<br>equipments                                          | Announcement of construction schedule and contents at site Attentive operation and speed restrictions of construction vehicles and equipment                                                                         |
| <flora and<br="">Fauna&gt;</flora>     | Few trees might be<br>required to cut in the<br>proposed location of<br>the WTP or along the<br>alignment of the pipes | *Cutting of trees should be avoided as much<br>as possible<br>*In unavoidable cases, new trees should be<br>planted after construction completes.                                                                    |