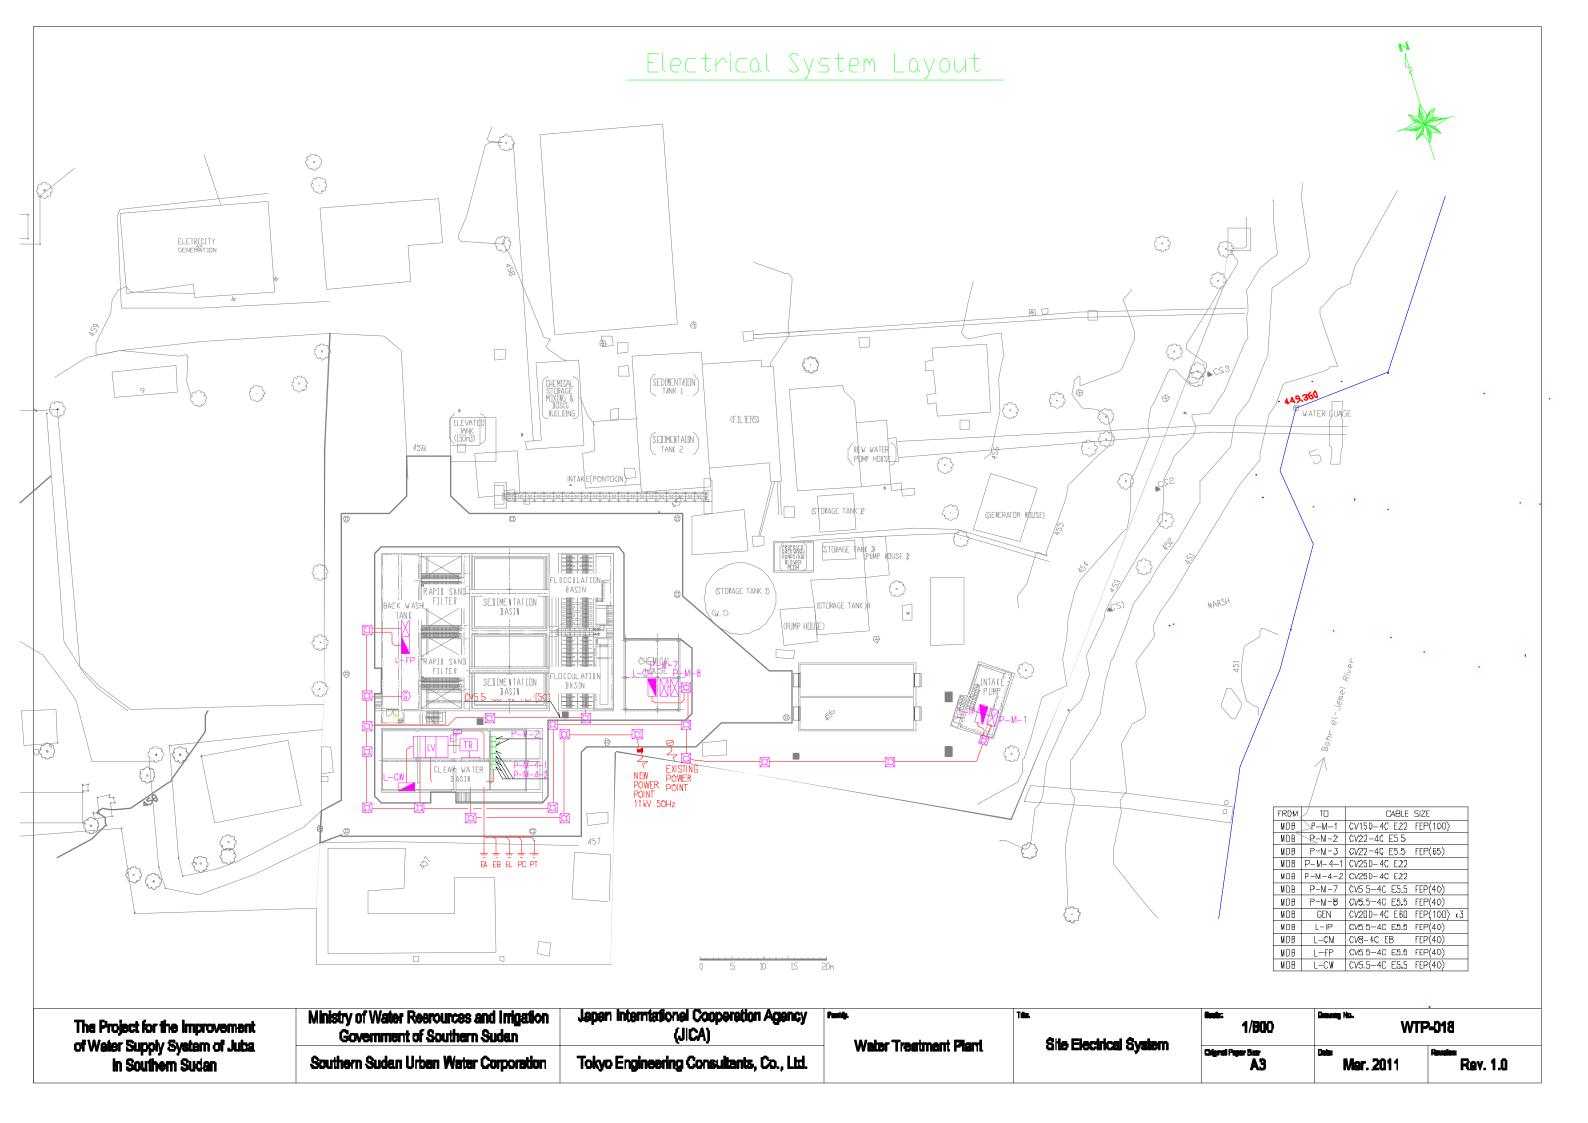

|                                        |                                                                                                                        | n Measures (1)<br>uction Stage ~                                                                                                                                                                                     |
|----------------------------------------|------------------------------------------------------------------------------------------------------------------------|----------------------------------------------------------------------------------------------------------------------------------------------------------------------------------------------------------------------|
| Items                                  | Impacts                                                                                                                | Mitigation Measures                                                                                                                                                                                                  |
| <landscape></landscape>                | No significant impact expected                                                                                         | •Installation of information desk to collect complaints from residents and neighborhoods                                                                                                                             |
| <air<br>Pollution&gt;</air<br>         | Generation of<br>particulates and<br>exhaust gases                                                                     | Dust control through water sprinkling at construction site     Preventive maintenance of construction machineries and vehicles     Attentive operation and speed restrictions of construction vehicles and equipment |
| <noise and<br="">Vibration&gt;</noise> | Generation of noise<br>and vibration from<br>heavy vehicles and<br>equipments                                          | Announcement of construction schedule and contents at site Attentive operation and speed restrictions of construction vehicles and equipment                                                                         |
| <flora and<br="">Fauna&gt;</flora>     | Few trees might be<br>required to cut in the<br>proposed location of<br>the WTP or along the<br>alignment of the pipes | *Cutting of trees should be avoided as much<br>as possible<br>*In unavoidable cases, new trees should be<br>planted after construction completes.                                                                    |