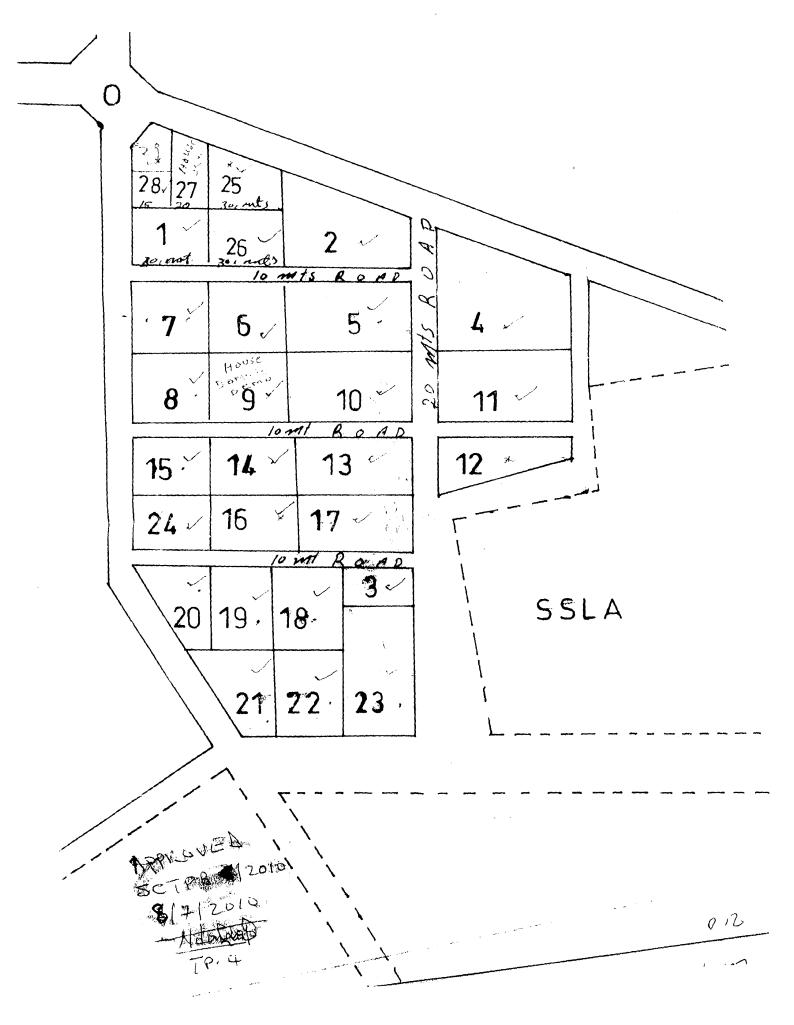

#### SKETCH MAP.

| Town 1 61 60 61.                                                                                                               |
|--------------------------------------------------------------------------------------------------------------------------------|
| TOWII:                                                                                                                         |
| Plot No:Sq. Mts.                                                                                                               |
| Block No: Hall Blasteller                                                                                                      |
| Property of Mr./ Mrs. Souther Sudue 116 bene Water                                                                             |
| TE 15H- A TO                                                                                |
| This is to certify that, the dimensions shown on the above drawing are for the above quoted Plot, not to scale. The Sum of SDG |
| as croquets fees vide R.O. NO. $440696$ Date: $17 - 12 - 2010$                                                                 |
| Director General, Directorate of Survey                                                                                        |
| State Ministry of Physical Infrastructure,                                                                                     |
| Central Equatoria State                                                                                                        |
| Juba.                                                                                                                          |