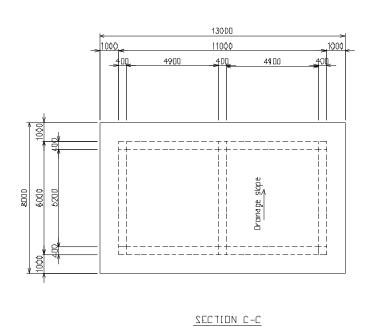

|                                        |                                                                                                                        | n Measures (1)<br>uction Stage ~                                                                                                                                                                                     |
|----------------------------------------|------------------------------------------------------------------------------------------------------------------------|----------------------------------------------------------------------------------------------------------------------------------------------------------------------------------------------------------------------|
| Items                                  | Impacts                                                                                                                | Mitigation Measures                                                                                                                                                                                                  |
| <landscape></landscape>                | No significant impact expected                                                                                         | •Installation of information desk to collect complaints from residents and neighborhoods                                                                                                                             |
| <air<br>Pollution&gt;</air<br>         | Generation of<br>particulates and<br>exhaust gases                                                                     | Dust control through water sprinkling at construction site     Preventive maintenance of construction machineries and vehicles     Attentive operation and speed restrictions of construction vehicles and equipment |
| <noise and<br="">Vibration&gt;</noise> | Generation of noise<br>and vibration from<br>heavy vehicles and<br>equipments                                          | Announcement of construction schedule and contents at site Attentive operation and speed restrictions of construction vehicles and equipment                                                                         |
| <flora and<br="">Fauna&gt;</flora>     | Few trees might be<br>required to cut in the<br>proposed location of<br>the WTP or along the<br>alignment of the pipes | *Cutting of trees should be avoided as much<br>as possible<br>*In unavoidable cases, new trees should be<br>planted after construction completes.                                                                    |