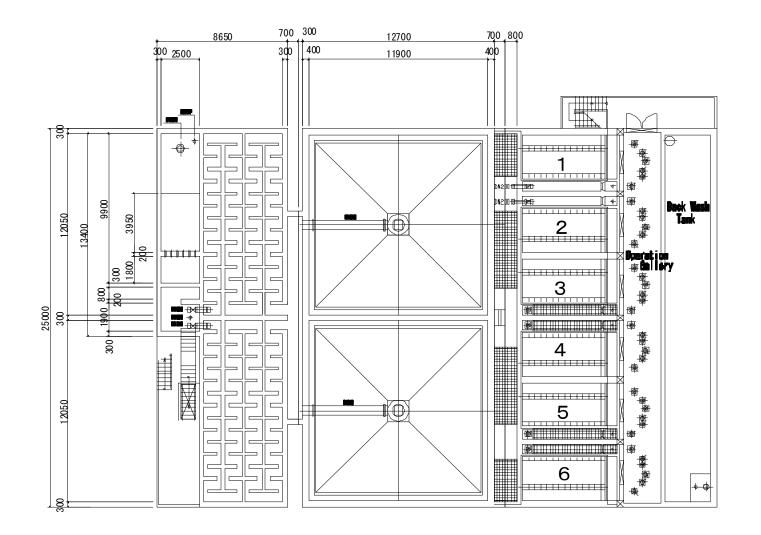

|                                        |                                                                                                                        | n Measures (1)<br>uction Stage ~                                                                                                                                                                                     |
|----------------------------------------|------------------------------------------------------------------------------------------------------------------------|----------------------------------------------------------------------------------------------------------------------------------------------------------------------------------------------------------------------|
| Items                                  | Impacts                                                                                                                | Mitigation Measures                                                                                                                                                                                                  |
| <landscape></landscape>                | No significant impact expected                                                                                         | •Installation of information desk to collect complaints from residents and neighborhoods                                                                                                                             |
| <air<br>Pollution&gt;</air<br>         | Generation of<br>particulates and<br>exhaust gases                                                                     | Dust control through water sprinkling at construction site     Preventive maintenance of construction machineries and vehicles     Attentive operation and speed restrictions of construction vehicles and equipment |
| <noise and<br="">Vibration&gt;</noise> | Generation of noise<br>and vibration from<br>heavy vehicles and<br>equipments                                          | Announcement of construction schedule and contents at site Attentive operation and speed restrictions of construction vehicles and equipment                                                                         |
| <flora and<br="">Fauna&gt;</flora>     | Few trees might be<br>required to cut in the<br>proposed location of<br>the WTP or along the<br>alignment of the pipes | *Cutting of trees should be avoided as much<br>as possible<br>*In unavoidable cases, new trees should be<br>planted after construction completes.                                                                    |