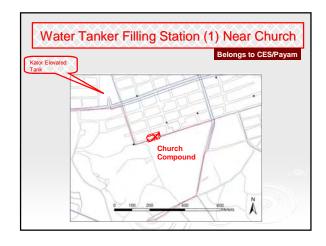

cles and equipment |
| <noise and<br="">Vibration&gt;</noise> | Generation of noise<br>and vibration from<br>heavy vehicles and<br>equipments                                          | Announcement of construction schedule and contents at site Attentive operation and speed restrictions of construction vehicles and equipment                                                                         |
| <flora and<br="">Fauna&gt;</flora>     | Few trees might be<br>required to cut in the<br>proposed location of<br>the WTP or along the<br>alignment of the pipes | *Cutting of trees should be avoided as much<br>as possible<br>*In unavoidable cases, new trees should be<br>planted after construction completes.                                                                    |

























































# CONCLUSIONS 1. Both sides build basic consensus on the JUBA Water Supply Improvement Project 2. Go to next steps (preparation for smooth implementation of project)





## GOVERNMENT OF SOUTHERN SUDAN MINISTRY OF ENVIRONMENT





| Our R  | ef:                                                                                 |
|--------|-------------------------------------------------------------------------------------|
| Your F | Ref:                                                                                |
| Ey.    | Issac Liabwel Under secretary Ministry of water Resources and Irrigation GOSS/Juba. |



#### Subject:- APPROVAL OF AN ENVIRONMENTAL IMPACT ASSESSMENT REPORT.

Reference to your letter dated 30<sup>th</sup> December, 2010 in regar