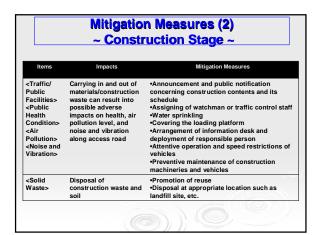

|                                        |                                                                                                                        | n Measures (1)<br>uction Stage ~                                                                                                                                                                                     |
|----------------------------------------|------------------------------------------------------------------------------------------------------------------------|----------------------------------------------------------------------------------------------------------------------------------------------------------------------------------------------------------------------|
| Items                                  | Impacts                                                                                                                | Mitigation Measures                                                                                                                                                                                                  |
| <landscape></landscape>                | No significant impact expected                                                                                         | •Installation of information desk to collect complaints from residents and neighborhoods                                                                                                                             |
| <air<br>Pollution&gt;</air<br>         | Generation of<br>particulates and<br>exhaust gases                                                                     | Dust control through water sprinkling at construction site     Preventive maintenance of construction machineries and vehicles     Attentive operation and speed restrictions of construction vehicles and equipment |
| <noise and<br="">Vibration&gt;</noise> | Generation of noise<br>and vibration from<br>heavy vehicles and<br>equipments                                          | Announcement of construction schedule and contents at site Attentive operation and speed restrictions of construction vehicles and equipment                                                                         |
| <flora and<br="">Fauna&gt;</flora>     | Few trees might be<br>required to cut in the<br>proposed location of<br>the WTP or along the<br>alignment of the pipes | *Cutting of trees should be avoided as much<br>as possible<br>*In unavoidable cases, new trees should be<br>planted after construction completes.                                                                    |