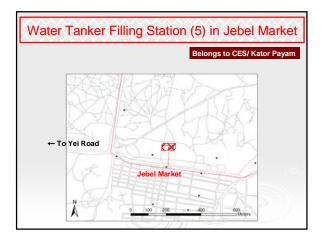

nt |
| <noise and<br="">Vibration&gt;</noise> | Generation of noise<br>and vibration from<br>heavy vehicles and<br>equipments                                          | Announcement of construction schedule and contents at site Attentive operation and speed restrictions of construction vehicles and equipment                                                                         |
| <flora and<br="">Fauna&gt;</flora>     | Few trees might be<br>required to cut in the<br>proposed location of<br>the WTP or along the<br>alignment of the pipes | *Cutting of trees should be avoided as much<br>as possible<br>*In unavoidable cases, new trees should be<br>planted after construction completes.                                                                    |

























































# CONCLUSIONS 1. Both sides build basic consensus on the JUBA Water Supply Improvement Project 2. Go to next steps (preparation for smooth implementation of project)





## GOVERNMENT OF SOUTHERN SUDAN MINISTRY OF ENVIRONMENT





| Our R  | ef:                                                                                 |
|--------|-------------------------------------------------------------------------------------|
| Your F | Ref:                                                                                |
| Ey.    | Issac Liabwel Under secretary Ministry of water Resources and Irrigation GOSS/Juba. |



#### Subject:- APPROVAL OF AN ENVIRONMENTAL IMPACT ASSESSMENT REPORT.

Reference to your letter dated 30<sup>th</sup> December, 2010 in regards to the submis