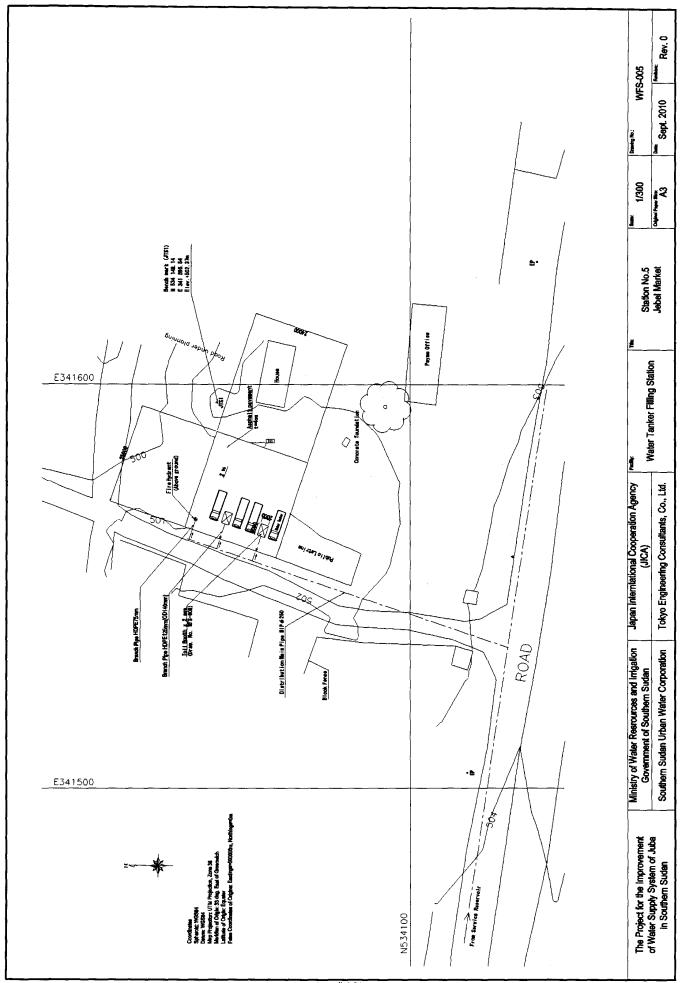

Tanker Filling Stations

Re: The Project for the Improvement of Water Supply System of Juba in Southern Sudan

With regard to the sites for water tanker filling stations, of which the layout plans ware presented by the Team as the Attachments, the Payam representatives and JICA Survey Team identified these locations in July 2010. We, hereby, confirm that the sites are the public lands under management of the Payam, the sites shall be properly secured by responsibility of the Payam, the sites shall be used and accessible only for the JICA Project and the sites shall not be occupied by any other entities of private nor public, whatsoever legally or illegally.

Sincerely,

egnr (\$35)

egnr (

Ministry of Physical Infrastructure, Central Equatoria State





Appendix6-46







Appendix6-49



はついつ

Appendix2-24



רני אלי



Con A













| The Project for the Improvement<br>of Water Supply System of Juba | Ministry of Water Resrources and Irrigation<br>Government of Southern Sudan | Japan Internitational Cooperation Agency<br>(JICA) | Water Treatment Plant | Water Level Profile | Non                     | WTP-003            |
|-------------------------------------------------------------------|-----------------------------------------------------------------------------|----------------------------------------------------|-----------------------|---------------------|-------------------------|--------------------|
| in Southern Sudan                                                 | Southern Sudan Urban Water Corporation                                      | Tokyo Engi