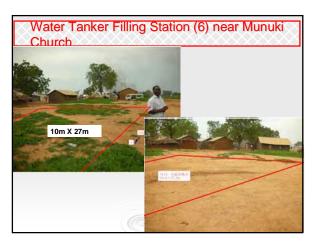

#### SKETCH MAP.

| Town 1 61 60 61.                                                                                                               |
|--------------------------------------------------------------------------------------------------------------------------------|
| TOWII:                                                                                                                         |
| Plot No:Sq. Mts.                                                                                                               |
| Block No: Hall Blasteller                                                                                                      |
| Property of Mr./ Mrs. Souther Sudue 116 bene Water                                                                             |
| TE 15H- A TO                                                                                |
| This is to certify that, the dimensions shown on the above drawing are for the above quoted Plot, not to scale. The Sum of SDG |
| as croquets fees vide R.O. NO. $440696$ Date: $17 - 12 - 2010$                                                                 |
| Director General, Directorate of Survey                                                                                        |
| State Ministry of Physical Infrastructure,                                                                                     |
| Central Equatoria State                                                                                                        |
| Juba.                                                                                                                          |