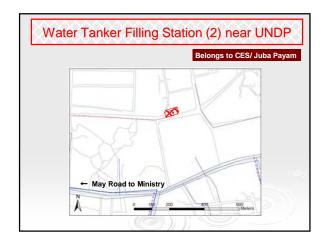

|                                        |                                                                                                                        | n Measures (1)<br>uction Stage ~                                                                                                                                                                                     |
|----------------------------------------|------------------------------------------------------------------------------------------------------------------------|----------------------------------------------------------------------------------------------------------------------------------------------------------------------------------------------------------------------|
| Items                                  | Impacts                                                                                                                | Mitigation Measures                                                                                                                                                                                                  |
| <landscape></landscape>                | No significant impact expected                                                                                         | •Installation of information desk to collect complaints from residents and neighborhoods                                                                                                                             |
| <air<br>Pollution&gt;</air<br>         | Generation of<br>particulates and<br>exhaust gases                                                                     | Dust control through water sprinkling at construction site     Preventive maintenance of construction machineries and vehicles     Attentive operation and speed restrictions of construction vehicles and equipment |
| <noise and<br="">Vibration&gt;</noise> | Generation of noise<br>and vibration from<br>heavy vehicles and<br>equipments                                          | Announcement of construction schedule and contents at site Attentive operation and speed restrictions of construction vehicles and equipment                                                                         |
| <flora and<br="">Fauna&gt;</flora>     | Few trees might be<br>required to cut in the<br>proposed location of<br>the WTP or along the<br>alignment of the pipes | *Cutting of trees should be avoided as much<br>as possible<br>*In unavoidable cases, new trees should be<br>planted after construction completes.                                                                    |