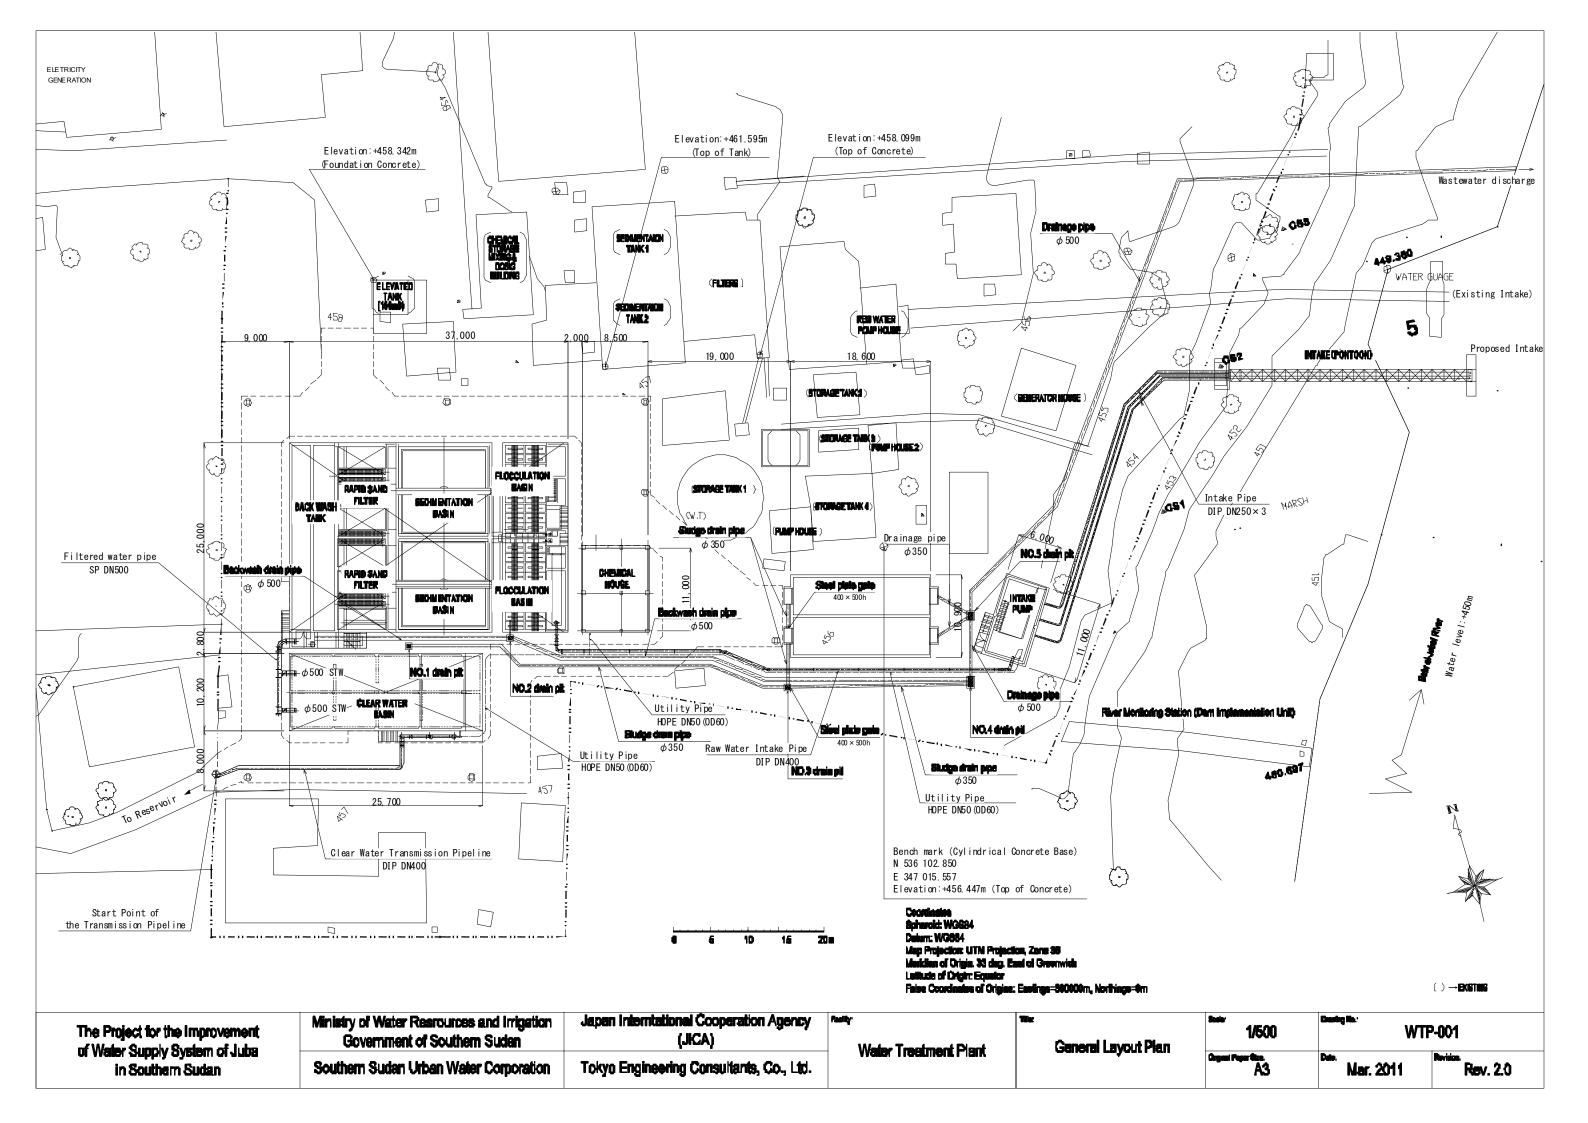

Improvement of Water Supply System of Juba in Southern Sudan

With regard to the sites for water tanker filling stations, of which the layout plans ware presented by the Team as the Attachments, the Payam representatives and JICA Survey Team identified these locations in July 2010. We, hereby, confirm that the sites are the public lands under management of the Payam, the sites shall be properly secured by responsibility of the Payam, the sites shall be used and accessible only for the JICA Project and the sites shall not be occupied by any other entities of private nor public, whatsoever legally or illegally.

Sincerely,

egnr (\$35)

egnr (

Ministry of Physical Infrastructure, Central Equatoria State





Appendix6-46







Appendix6-49



はついつ

Appendix2-24



רני אלי



Con A













| The Project for the Improvement<br>of Water Supply System of Juba | Ministry of Water Resrources and Irrigation<br>Government of Southern Sudan | Japan Internitational Cooperation Agency<br>(JICA) | Water Treatment Plant | Water Level Profile | Non                     | WTP-003            |
|-------------------------------------------------------------------|-----------------------------------------------------------------------------|----------------------------------------------------|-----------------------|---------------------|-------------------------|--------------------|
| in Southern Sudan                                                 | Southern Sudan Urban Water Corporation                                      | Tokyo Engineering Consultants, Co., Ltd.           |