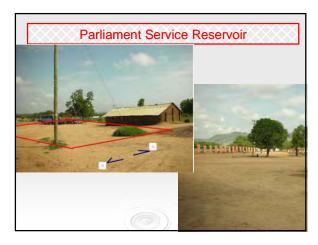

- 1. You the project proponent and the implementer must comply with all mitigation measures detailed within the EMP as in tables 1.8 and 12.9, section (1.3); pages (1.4 and 1.15) in the report.
- 2. The proponent shall avoid destruction of any sites with high amenity values such as the Archaeological/historical remains, recreational sites etc.
- 3. The proponent must take measures to closely monitor and repair damages causing leakages and contamination from cracked structures, damage pipes, faulty valves etc.
- 4. The proponent shall provide fencing to protect the water supply points.
- 5. The proponent shall compensate the affected population according to the international/JICA'S social safeguards guidelines and shall ensure adherence to the occupational health and safeguards requirements during the different construction phases.
- 6. The proponent and the implementer shall throughout the project construction period, manage and mitigate all potential environmental impacts, keep high engineering and construction standards and practices.