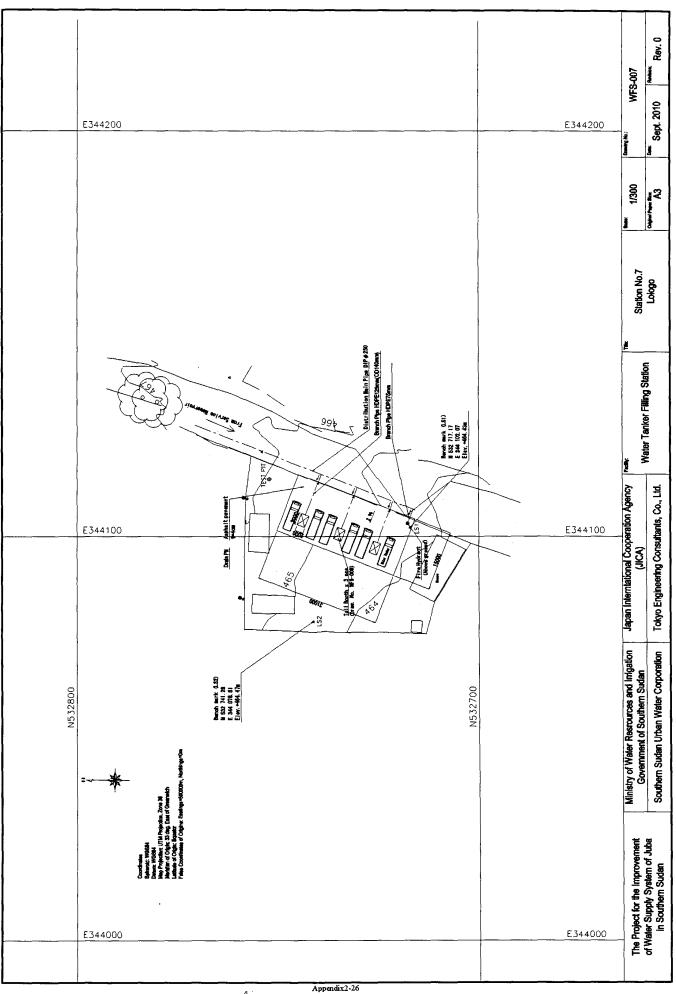

Project for the Improvement of Water Supply System of Juba in Southern Sudan

With regard to the sites for water tanker filling stations, of which the layout plans ware presented by the Team as the Attachments, the Payam representatives and JICA Survey Team identified these locations in July 2010. We, hereby, confirm that the sites are the public lands under management of the Payam, the sites shall be properly secured by responsibility of the Payam, the sites shall be used and accessible only for the JICA Project and the sites shall not be occupied by any other entities of private nor public, whatsoever legally or illegally.

Sincerely,

egnr (\$35)

egnr (

Ministry of Physical Infrastructure, Central Equatoria State





Appendix6-46







Appendix6-49



はついつ

Appendix2-24



רני אלי



Con A













| The Project for the Improvement<br>of Water Supply System of Juba | Ministry of Water Resrources and Irrigation<br>Government of Southern Sudan | Japan Internitational Cooperation Agency<br>(JICA) | Water Treatment Plant | Water Level Profile | Non                     | WTP-003            |
|-------------------------------------------------------------------|-----------------------------------------------------------------------------|----------------------------------------------------|-----------------------|---------------------|-------------------------|--------------------|
| in Southern Sudan                                                 | Southern Sudan Urban Water Corporation                                      | Tokyo Engineering Consultants, Co., Ltd.