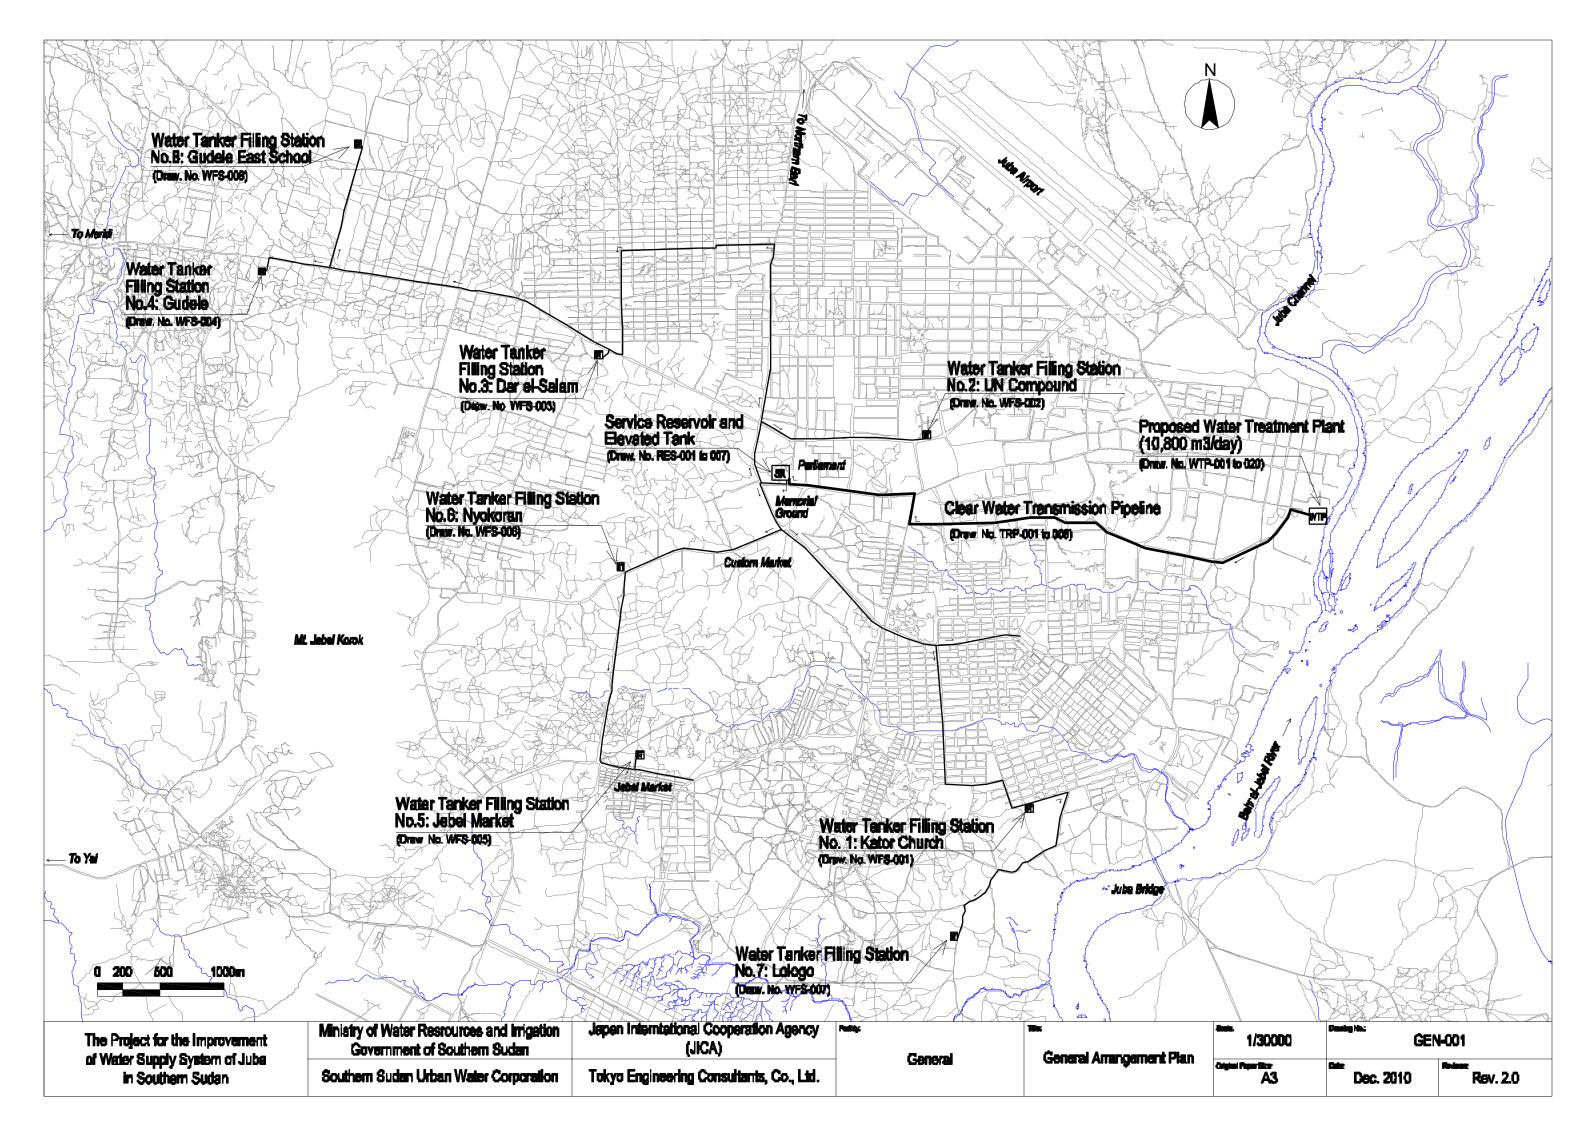

he Improvement of Water Supply System of Juba in Southern Sudan

With regard to the sites for water tanker filling stations, of which the layout plans ware presented by the Team as the Attachments, the Payam representatives and JICA Survey Team identified these locations in July 2010. We, hereby, confirm that the sites are the public lands under management of the Payam, the sites shall be properly secured by responsibility of the Payam, the sites shall be used and accessible only for the JICA Project and the sites shall not be occupied by any other entities of private nor public, whatsoever legally or illegally.

Sincerely,

egnr (\$35)

egnr (

Ministry of Physical Infrastructure, Central Equatoria State





Appendix6-46







Appendix6-49



はついつ

Appendix2-24



רני אלי



Con A













| The Project for the Improvement<br>of Water Supply System of Juba | Ministry of Water Resrources and Irrigation<br>Government of Southern Sudan | Japan Internitational Cooperation Agency<br>(JICA) | Water Treatment Plant | Water Level Profile | Non                     | WTP-003            |
|-------------------------------------------------------------------|-----------------------------------------------------------------------------|----------------------------------------------------|-----------------------|---------------------|-------------------------|--------------------|
| in Southern Sudan                                                 | Southern Sudan Urban Water Corporation                                      | Tokyo Engineering Consultants, Co., Ltd.           |