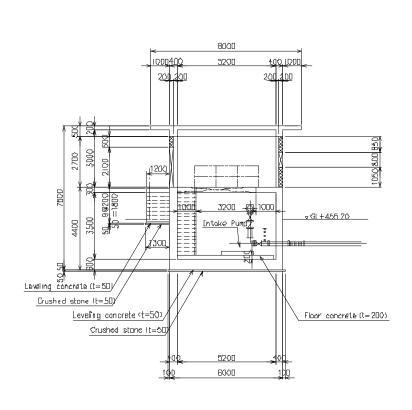

|                                        |                                                                                                                        | n Measures (1)<br>uction Stage ~                                                                                                                                                                                     |
|----------------------------------------|------------------------------------------------------------------------------------------------------------------------|----------------------------------------------------------------------------------------------------------------------------------------------------------------------------------------------------------------------|
| Items                                  | Impacts                                                                                                                | Mitigation Measures                                                                                                                                                                                                  |
| <landscape></landscape>                | No significant impact expected                                                                                         | •Installation of information desk to collect complaints from residents and neighborhoods                                                                                                                             |
| <air<br>Pollution&gt;</air<br>         | Generation of<br>particulates and<br>exhaust gases                                                                     | Dust control through water sprinkling at construction site     Preventive maintenance of construction machineries and vehicles     Attentive operation and speed restrictions of construction vehicles and equipment |
| <noise and<br="">Vibration&gt;</noise> | Generation of noise<br>and vibration from<br>heavy vehicles and<br>equipments                                          | Announcement of construction schedule and contents at site Attentive operation and speed restrictions of construction vehicles and equipment                                                                         |
| <flora and<br="">Fauna&gt;</flora>     | Few trees might be<br>required to cut in the<br>proposed location of<br>the WTP or along the<br>alignment of the pipes | *Cutting of trees should be avoided as much<br>as possible<br>*In unavoidable cases, new trees should be<br>planted after construction completes.                                                                    |