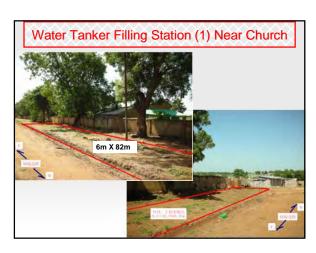

|                                        |                                                                                                                        | n Measures (1)<br>uction Stage ~                                                                                                                                                                                     |
|----------------------------------------|------------------------------------------------------------------------------------------------------------------------|----------------------------------------------------------------------------------------------------------------------------------------------------------------------------------------------------------------------|
| Items                                  | Impacts                                                                                                                | Mitigation Measures                                                                                                                                                                                                  |
| <landscape></landscape>                | No significant impact expected                                                                                         | •Installation of information desk to collect complaints from residents and neighborhoods                                                                                                                             |
| <air<br>Pollution&gt;</air<br>         | Generation of<br>particulates and<br>exhaust gases                                                                     | Dust control through water sprinkling at construction site     Preventive maintenance of construction machineries and vehicles     Attentive operation and speed restrictions of construction vehicles and equipment |
| <noise and<br="">Vibration&gt;</noise> | Generation of noise<br>and vibration from<br>heavy vehicles and<br>equipments                                          | Announcement of construction schedule and contents at site Attentive operation and speed restrictions of construction vehicles and equipment                                                                         |
| <flora and<br="">Fauna&gt;</flora>     | Few trees might be<br>required to cut in the<br>proposed location of<br>the WTP or along the<br>alignment of the pipes | *Cutting of trees should be avoided as much<br>as possible<br>*In unavoidable cases, new trees should be<br>planted after construction completes.                                                                    |