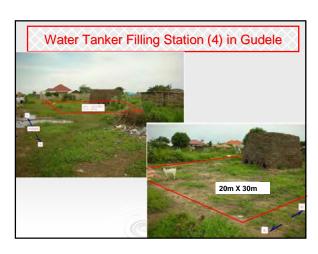

ment |
| <noise and<br="">Vibration&gt;</noise> | Generation of noise<br>and vibration from<br>heavy vehicles and<br>equipments                                          | Announcement of construction schedule and contents at site Attentive operation and speed restrictions of construction vehicles and equipment                                                                         |
| <flora and<br="">Fauna&gt;</flora>     | Few trees might be<br>required to cut in the<br>proposed location of<br>the WTP or along the<br>alignment of the pipes | *Cutting of trees should be avoided as much<br>as possible<br>*In unavoidable cases, new trees should be<br>planted after construction completes.                                                                    |

























































# CONCLUSIONS 1. Both sides build basic consensus on the JUBA Water Supply Improvement Project 2. Go to next steps (preparation for smooth implementation of project)





## GOVERNMENT OF SOUTHERN SUDAN MINISTRY OF ENVIRONMENT





| Our R  | ef:                                                                                 |
|--------|-------------------------------------------------------------------------------------|
| Your F | Ref:                                                                                |
| Ey.    | Issac Liabwel Under secretary Ministry of water Resources and Irrigation GOSS/Juba. |



#### Subject:- APPROVAL OF AN ENVIRONMENTAL IMPACT ASSESSMENT REPORT.

Reference to your letter dated 30<sup>th</sup> December, 2010 in regards to the subm