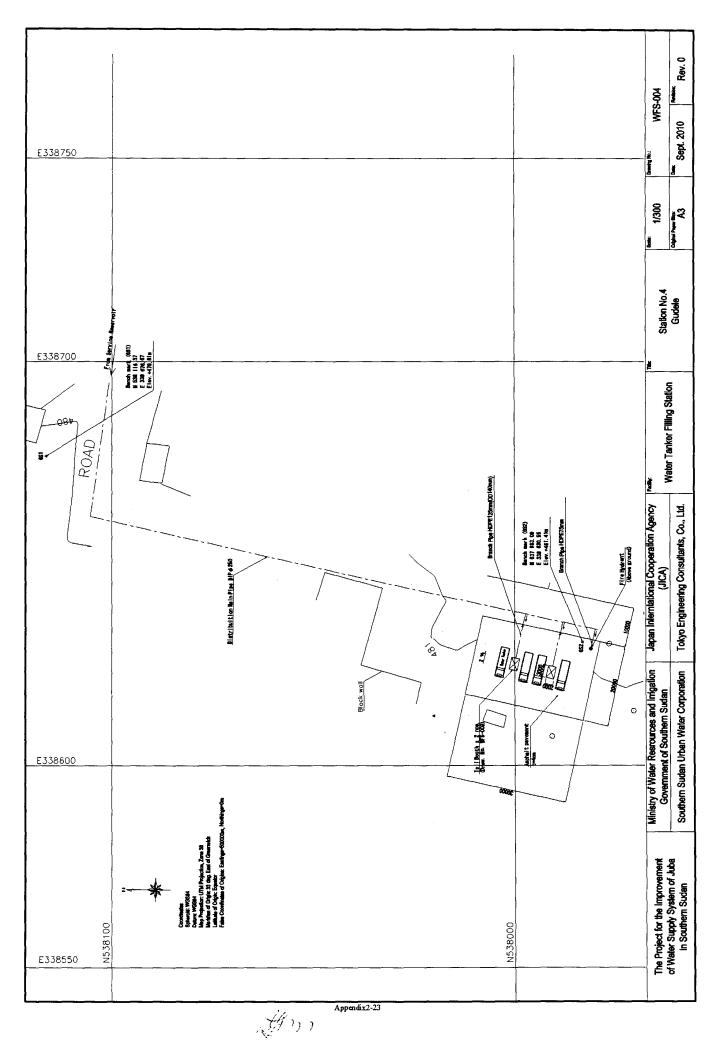

Land for Water Tanker Filling Stations

Re: The Project for the Improvement of Water Supply System of Juba in Southern Sudan

With regard to the sites for water tanker filling stations, of which the layout plans ware presented by the Team as the Attachments, the Payam representatives and JICA Survey Team identified these locations in July 2010. We, hereby, confirm that the sites are the public lands under management of the Payam, the sites shall be properly secured by responsibility of the Payam, the sites shall be used and accessible only for the JICA Project and the sites shall not be occupied by any other entities of private nor public, whatsoever legally or illegally.

Sincerely,

egnr (\$35)

egnr (

Ministry of Physical Infrastructure, Central Equatoria State





Appendix6-46







Appendix6-49



はついつ

Appendix2-24



רני אלי



Con A













| The Project for the Improvement<br>of Water Supply System of Juba | Ministry of Water Resrources and Irrigation<br>Government of Southern Sudan | Japan Internitational Cooperation Agency<br>(JICA) | Water Treatment Plant | Water Level Profile | Non                     | WTP-003            |
|-------------------------------------------------------------------|-----------------------------------------------------------------------------|----------------------------------------------------|-----------------------|---------------------|-------------------------|--------------------|
| in Southern Sudan                                                 | Southern Sudan Urban Water Corporation