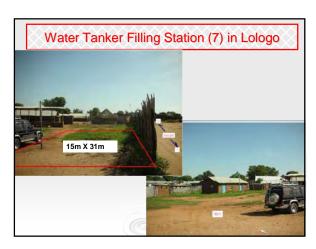

#### SKETCH MAP.

| Town 1 61 60 61.                                                                                                               |
|--------------------------------------------------------------------------------------------------------------------------------|
| TOWII:                                                                                                                         |
| Plot No:Sq. Mts.                                                                                                               |
| Block No: Hall Blasteller                                                                                                      |
| Property of Mr./ Mrs. Souther Sudue 116 bene Water                                                                             |
| TE 15H- A TO                                                                                |
| This is to certify that, the dimensions shown on the above drawing are for the above quoted Plot, not to scale. The Sum of SDG |
| as croquets fees vide R.O. NO. $440696$ Date: $17 - 12 - 2010$                                                                 |
| Director General, Directorate of Survey                                                                                        |
| State Ministry of Physical Infrastructure,                                                                                     |
| Central Equatoria State                                                                                                        |
| Juba.                                                                                                                          |