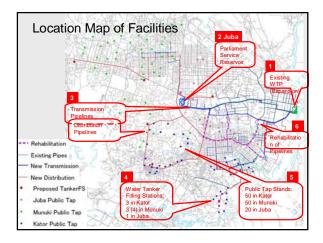

|                                        |                                                                                                                        | n Measures (1)<br>uction Stage ~                                                                                                                                                                                     |
|----------------------------------------|------------------------------------------------------------------------------------------------------------------------|----------------------------------------------------------------------------------------------------------------------------------------------------------------------------------------------------------------------|
| Items                                  | Impacts                                                                                                                | Mitigation Measures                                                                                                                                                                                                  |
| <landscape></landscape>                | No significant impact expected                                                                                         | •Installation of information desk to collect complaints from residents and neighborhoods                                                                                                                             |
| <air<br>Pollution&gt;</air<br>         | Generation of<br>particulates and<br>exhaust gases                                                                     | Dust control through water sprinkling at construction site     Preventive maintenance of construction machineries and vehicles     Attentive operation and speed restrictions of construction vehicles and equipment |
| <noise and<br="">Vibration&gt;</noise> | Generation of noise<br>and vibration from<br>heavy vehicles and<br>equipments                                          | Announcement of construction schedule and contents at site Attentive operation and speed restrictions of construction vehicles and equipment                                                                         |
| <flora and<br="">Fauna&gt;</flora>     | Few trees might be<br>required to cut in the<br>proposed location of<br>the WTP or along the<br>alignment of the pipes | *Cutting of trees should be avoided as much<br>as possible<br>*In unavoidable cases, new trees should be<br>planted after construction completes.                                                                    |