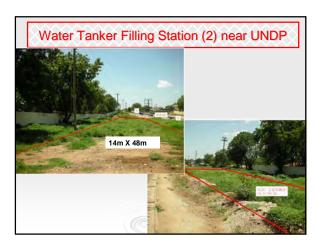

|                                        |                                                                                                                        | n Measures (1)<br>uction Stage ~                                                                                                                                                                                     |
|----------------------------------------|------------------------------------------------------------------------------------------------------------------------|----------------------------------------------------------------------------------------------------------------------------------------------------------------------------------------------------------------------|
| Items                                  | Impacts                                                                                                                | Mitigation Measures                                                                                                                                                                                                  |
| <landscape></landscape>                | No significant impact expected                                                                                         | •Installation of information desk to collect complaints from residents and neighborhoods                                                                                                                             |
| <air<br>Pollution&gt;</air<br>         | Generation of<br>particulates and<br>exhaust gases                                                                     | Dust control through water sprinkling at construction site     Preventive maintenance of construction machineries and vehicles     Attentive operation and speed restrictions of construction vehicles and equipment |
| <noise and<br="">Vibration&gt;</noise> | Generation of noise<br>and vibration from<br>heavy vehicles and<br>equipments                                          | Announcement of construction schedule and contents at site Attentive operation and speed restrictions of construction vehicles and equipment                                                                         |
| <flora and<br="">Fauna&gt;</flora>     | Few trees might be<br>required to cut in the<br>proposed location of<br>the WTP or along the<br>alignment of the pipes | *Cutting of trees should be avoided as much<br>as possible<br>*In unavoidable cases, new trees should be<br>planted after construction completes.                                                                    |