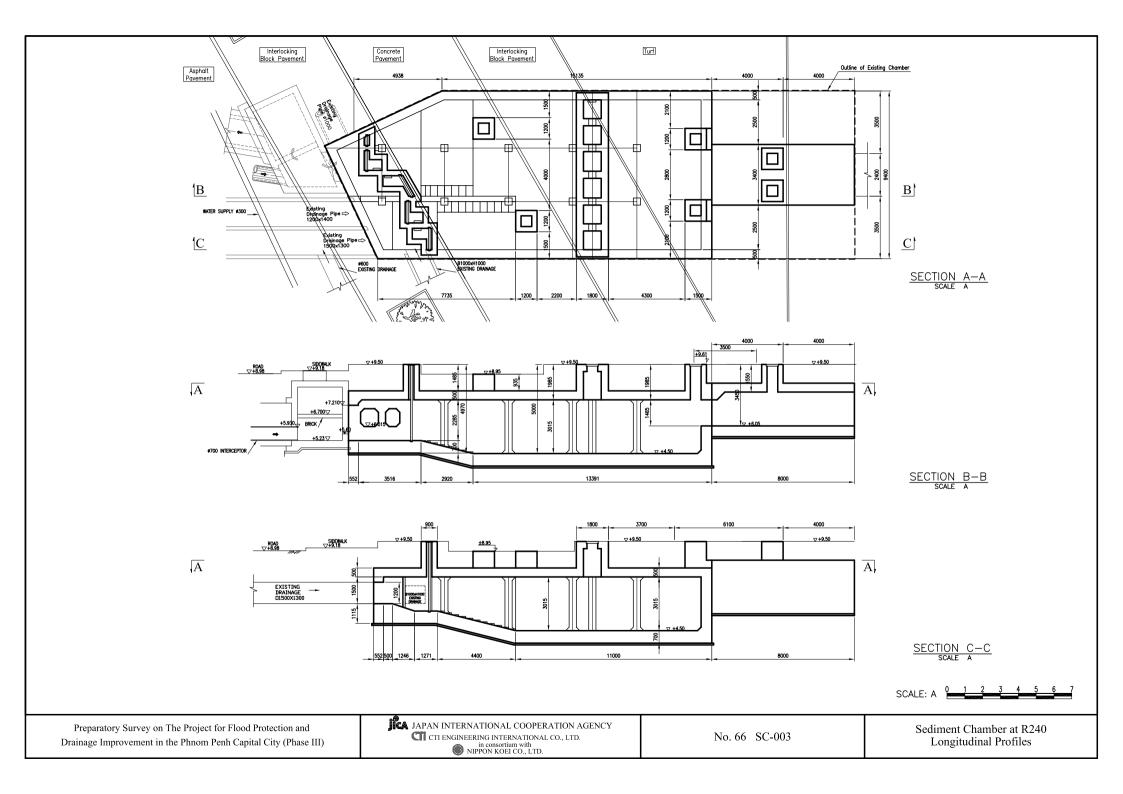

w-26)







PLAN (Manhole No. fr. B288n-2-3 to Outlet for Trabek Main Channel)

SCALE A



PROFILE (Manhole No. fr. B488n-2-3 to Outlet for Trabek Main Channel)





PLAN (Manhole No. fr. B163w-21 to B163w-26)

SCALE A



PROFILE (Manhole No. fr. B163w-21 to B163w-26)





PLAN (Manhole No. fr. B460n-3 to B476s-2)

SCALE A



PROFILE (Manhole No. fr. B460n-3 to B476s-2)





PLAN (Manhole No. fr. B476s-2 to B488-1)

SCALE A



PROFILE (Manhole No. fr. B476s-2 to B488-1)





PLAN (Manhole No. fr. B800-1 to B800-2)

SCALE A



PROFILE (Manhole No. fr. B800-1 to B800-2)
H: SCALE A V: SCALE B

SCALE A 0 10 20 30 40 50 m.
SCALE B 0 2 4 6 8 10 m.



PLAN (Manhole No. fr. B800-2 to Outlet for Trabek South Pond)

SCALE A



PROFILE (Manhole No. fr. B800-2 to Outlet for Trabek South Pond)