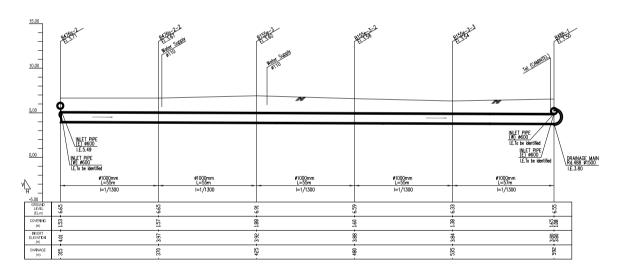

SCALE A

PROFILE (Manhole No. fr. B488n-2-3 to Outlet for Trabek Main Channel)

PLAN (Manhole No. fr. B163w-21 to B163w-26)

SCALE A

PROFILE (Manhole No. fr. B163w-21 to B163w-26)

PLAN (Manhole No. fr. B460n-3 to B476s-2)

SCALE A

PROFILE (Manhole No. fr. B460n-3 to B476s-2)

PLAN (Manhole No. fr. B476s-2 to B488-1)

SCALE A

PROFILE (Manhole No. fr. B476s-2 to B488-1)

PLAN (Manhole No. fr. B800-1 to B800-2)

SCALE A

PROFILE (Manhole No. fr. B800-1 to B800-2)
H: SCALE A V: SCALE B