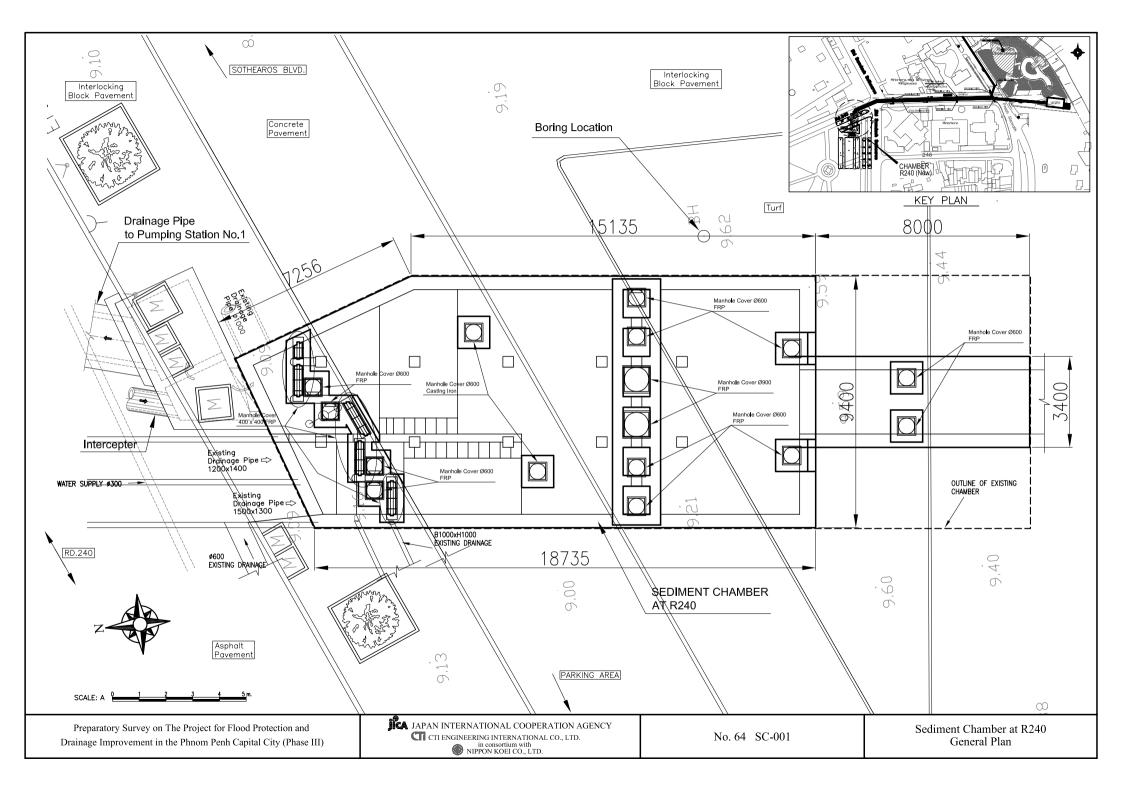

B163w-26)







PLAN (Manhole No. fr. B288n-2-3 to Outlet for Trabek Main Channel)

SCALE A



PROFILE (Manhole No. fr. B488n-2-3 to Outlet for Trabek Main Channel)





PLAN (Manhole No. fr. B163w-21 to B163w-26)

SCALE A



PROFILE (Manhole No. fr. B163w-21 to B163w-26)





PLAN (Manhole No. fr. B460n-3 to B476s-2)

SCALE A



PROFILE (Manhole No. fr. B460n-3 to B476s-2)





PLAN (Manhole No. fr. B476s-2 to B488-1)

SCALE A



PROFILE (Manhole No. fr. B476s-2 to B488-1)





PLAN (Manhole No. fr. B800-1 to B800-2)

SCALE A



PROFILE (Manhole No. fr. B800-1 to B800-2)
H: SCALE A V: SCALE B

SCALE A 0 10 20 30 40 50 m.
SCALE B 0 2 4 6 8 10 m.



PLAN (Manhole No. fr. B800-2 to Outlet for Trabek South Pond)

SCALE A



PROFILE (Manhole No. fr. B800-2 to Outlet for Trabek South Pond)