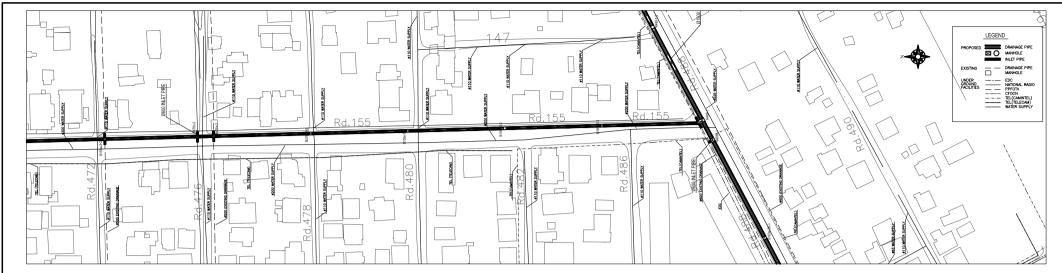

SCALE A

PROFILE (Manhole No. fr. B488n-2-3 to Outlet for Trabek Main Channel)

PLAN (Manhole No. fr. B163w-21 to B163w-26)

SCALE A

PROFILE (Manhole No. fr. B163w-21 to B163w-26)

PLAN (Manhole No. fr. B460n-3 to B476s-2)

SCALE A

PROFILE (Manhole No. fr. B460n-3 to B476s-2)

PLAN (Manhole No. fr. B476s-2 to B488-1)

SCALE A

PROFILE (Manhole No. fr. B476s-2 to B488-1)

PLAN (Manhole No. fr. B800-1 to B800-2)

SCALE A

PROFILE (Manhole No. fr. B800-1 to B800-2)
H: SCALE A V: SCALE B