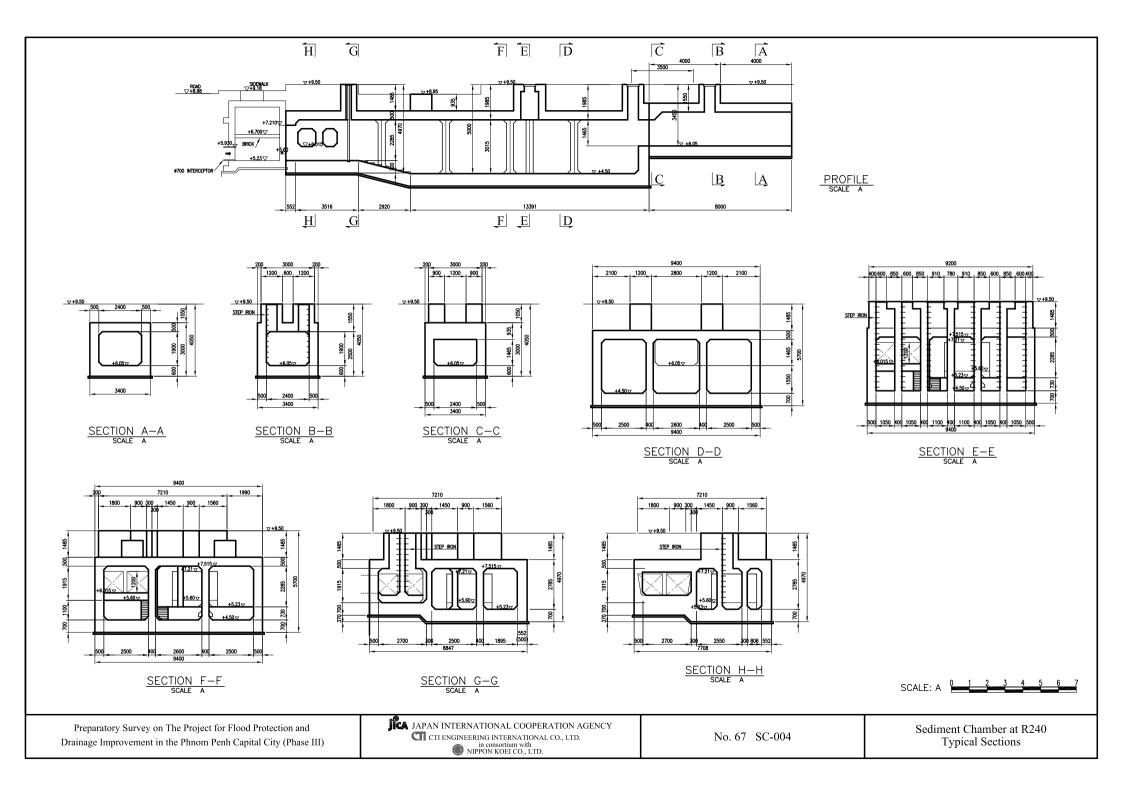

26)







PLAN (Manhole No. fr. B288n-2-3 to Outlet for Trabek Main Channel)

SCALE A



PROFILE (Manhole No. fr. B488n-2-3 to Outlet for Trabek Main Channel)





PLAN (Manhole No. fr. B163w-21 to B163w-26)

SCALE A



PROFILE (Manhole No. fr. B163w-21 to B163w-26)





PLAN (Manhole No. fr. B460n-3 to B476s-2)

SCALE A



PROFILE (Manhole No. fr. B460n-3 to B476s-2)





PLAN (Manhole No. fr. B476s-2 to B488-1)

SCALE A



PROFILE (Manhole No. fr. B476s-2 to B488-1)





PLAN (Manhole No. fr. B800-1 to B800-2)

SCALE A



PROFILE (Manhole No. fr. B800-1 to B800-2)
H: SCALE A V: SCALE B

SCALE A 0 10 20 30 40 50 m.
SCALE B 0 2 4 6 8 10 m.



PLAN (Manhole No. fr. B800-2 to Outlet for Trabek South Pond)

SCALE A



PROFILE (Manhole No. fr. B800-2 to Outlet for Trabek South Pond)