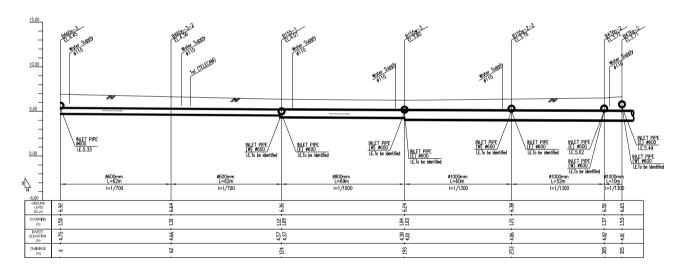

SCALE A

PROFILE (Manhole No. fr. B460n-3 to B476s-2)

PLAN (Manhole No. fr. B476s-2 to B488-1)

SCALE A

PROFILE (Manhole No. fr. B476s-2 to B488-1)

PLAN (Manhole No. fr. B800-1 to B800-2)

SCALE A

PROFILE (Manhole No. fr. B800-1 to B800-2)
H: SCALE A V: SCALE B