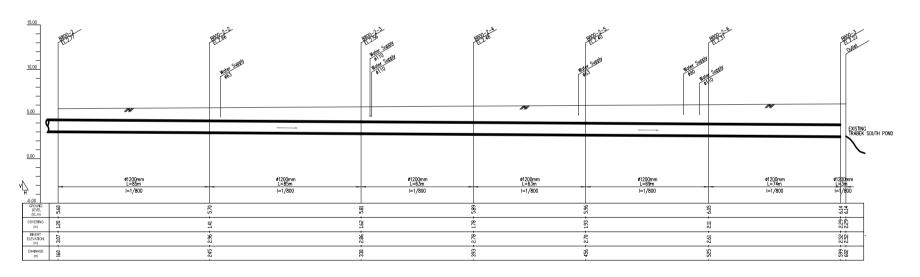

SCALE A 0 10 20 30 40 50 m.
SCALE B 0 2 4 6 8 10 m.

PLAN (Manhole No. fr. B800-2 to Outlet for Trabek South Pond)

SCALE A

PROFILE (Manhole No. fr. B800-2 to Outlet for Trabek South Pond)