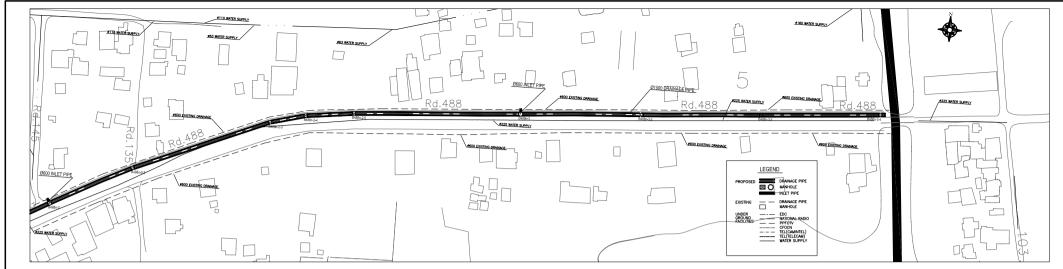

SCALE A

PROFILE (Manhole No. fr. B488n-2-3 to Outlet for Trabek Main Channel)

PLAN (Manhole No. fr. B163w-21 to B163w-26)

SCALE A

PROFILE (Manhole No. fr. B163w-21 to B163w-26)

PLAN (Manhole No. fr. B460n-3 to B476s-2)