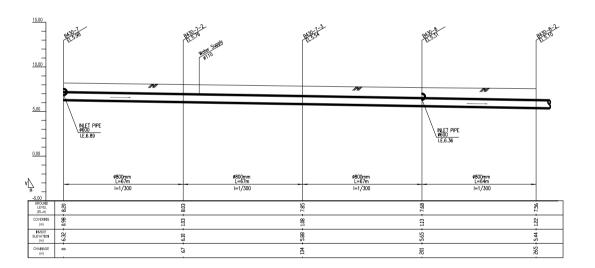

SCALE A

PROFILE (Manhole No. fr. B460n-3 to B476s-2)

PLAN (Manhole No. fr. B476s-2 to B488-1)

SCALE A

PROFILE (Manhole No. fr. B476s-2 to B488-1)

PLAN (Manhole No. fr. B800-1 to B800-2)

SCALE A

PROFILE (Manhole No. fr. B800-1 to B800-2)
H: SCALE A V: SCALE B