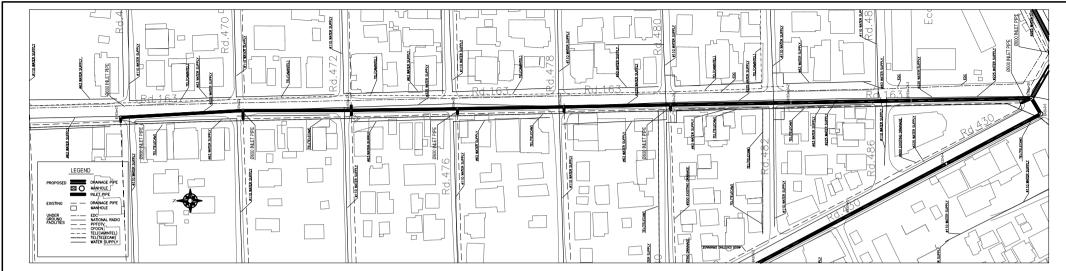

PLAN (Manhole No. fr. B430-7 to B430-8-2)

SCALE A

PROFILE (Manhole No. fr. B430-7 to B430-8-2)

PLAN (Manhole No. fr. B430-8-2 to B163w-26)

SCALE A

PROFILE (Manhole No. fr. B430-8-2 to B163w-26)

PLAN (Manhole No. fr. B288n-2-3 to Outlet for Trabek Main Channel)

SCALE A

PROFILE (Manhole No. fr. B488n-2-3 to Outlet for Trabek Main Channel)

PLAN (Manhole No. fr. B163w-21 to B163w-26)

SCALE A

PROFILE (Manhole No. fr. B163w-21 to B163w-26)

PLAN (Manhole No. fr. B460n-3 to B476s-2)