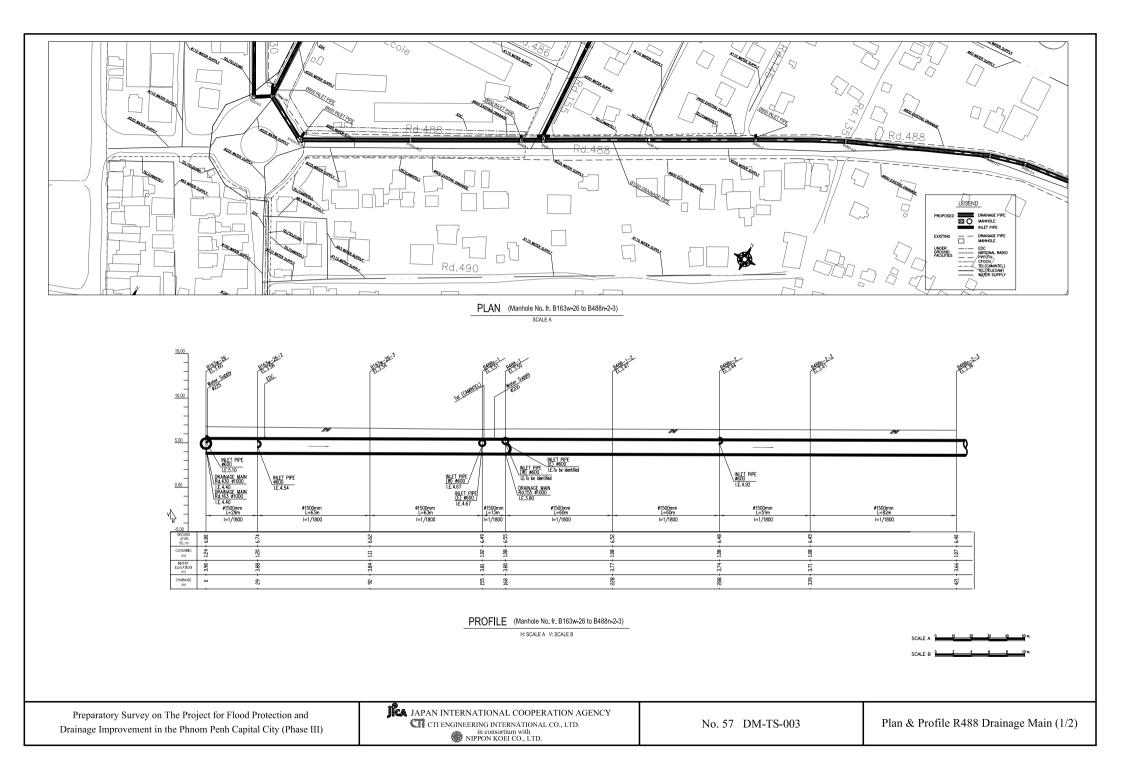

SCALE A

PROFILE (Manhole No. fr. B488n-2-3 to Outlet for Trabek Main Channel)

PLAN (Manhole No. fr. B163w-21 to B163w-26)

SCALE A

PROFILE (Manhole No. fr. B163w-21 to B163w-26)

PLAN (Manhole No. fr. B460n-3 to B476s-2)