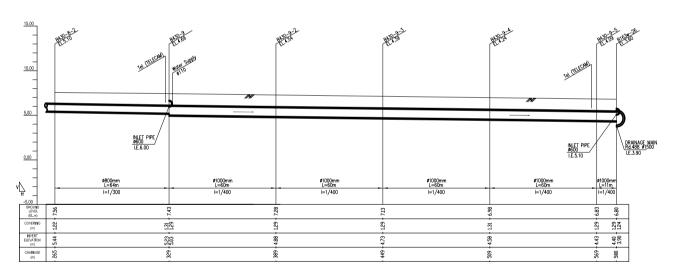

SCALE A

PROFILE (Manhole No. fr. B488n-2-3 to Outlet for Trabek Main Channel)

PLAN (Manhole No. fr. B163w-21 to B163w-26)

SCALE A

PROFILE (Manhole No. fr. B163w-21 to B163w-26)

PLAN (Manhole No. fr. B460n-3 to B476s-2)