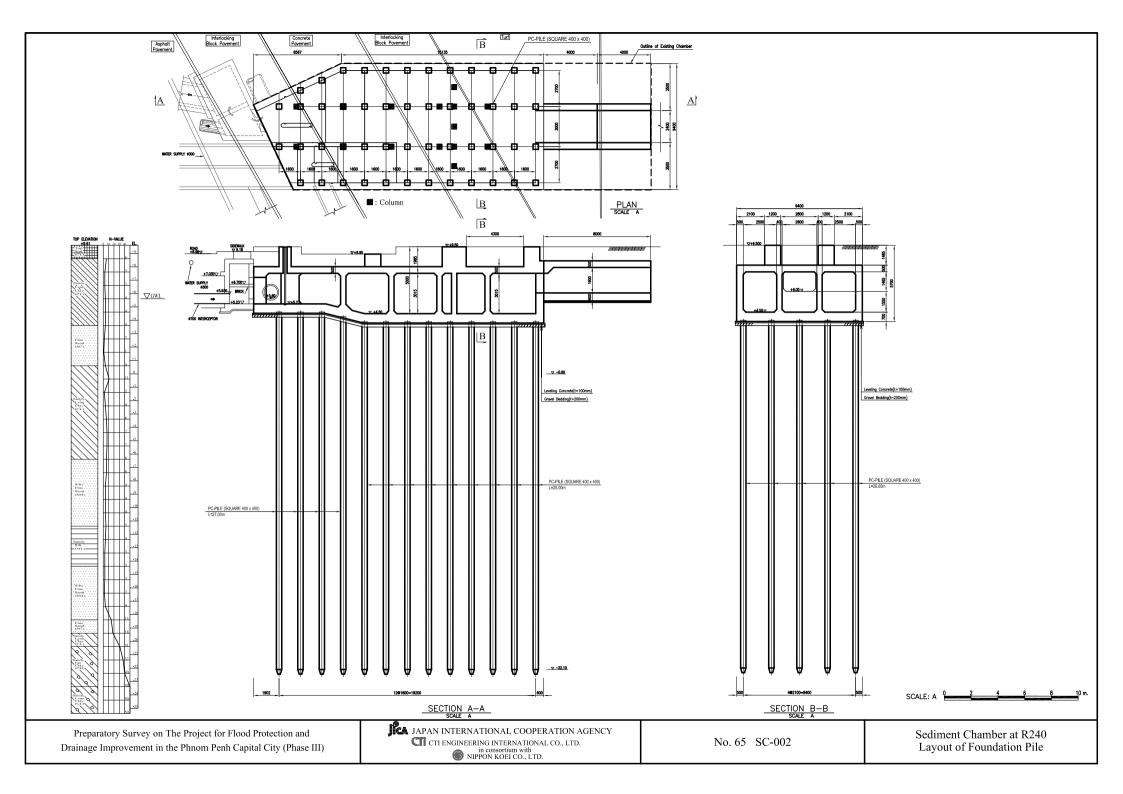

63w-26)







PLAN (Manhole No. fr. B288n-2-3 to Outlet for Trabek Main Channel)

SCALE A



PROFILE (Manhole No. fr. B488n-2-3 to Outlet for Trabek Main Channel)





PLAN (Manhole No. fr. B163w-21 to B163w-26)

SCALE A



PROFILE (Manhole No. fr. B163w-21 to B163w-26)





PLAN (Manhole No. fr. B460n-3 to B476s-2)

SCALE A



PROFILE (Manhole No. fr. B460n-3 to B476s-2)





PLAN (Manhole No. fr. B476s-2 to B488-1)

SCALE A



PROFILE (Manhole No. fr. B476s-2 to B488-1)





PLAN (Manhole No. fr. B800-1 to B800-2)

SCALE A



PROFILE (Manhole No. fr. B800-1 to B800-2)
H: SCALE A V: SCALE B

SCALE A 0 10 20 30 40 50 m.
SCALE B 0 2 4 6 8 10 m.



PLAN (Manhole No. fr. B800-2 to Outlet for Trabek South Pond)

SCALE A



PROFILE (Manhole No. fr. B800-2 to Outlet for Trabek South Pond)