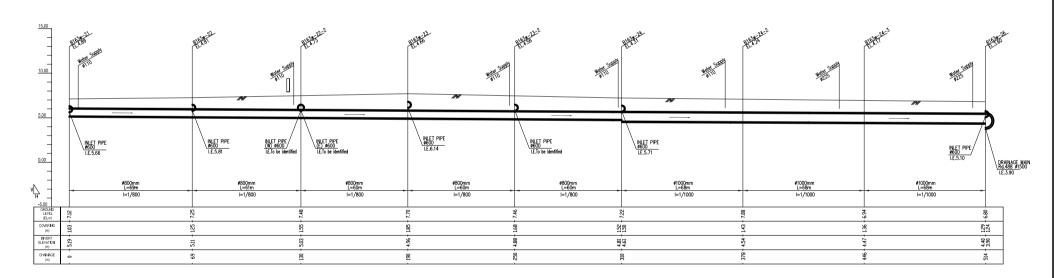

SCALE A

PROFILE (Manhole No. fr. B460n-3 to B476s-2)

PLAN (Manhole No. fr. B476s-2 to B488-1)

SCALE A

PROFILE (Manhole No. fr. B476s-2 to B488-1)

PLAN (Manhole No. fr. B800-1 to B800-2)

SCALE A

PROFILE (Manhole No. fr. B800-1 to B800-2)
H: SCALE A V: SCALE B