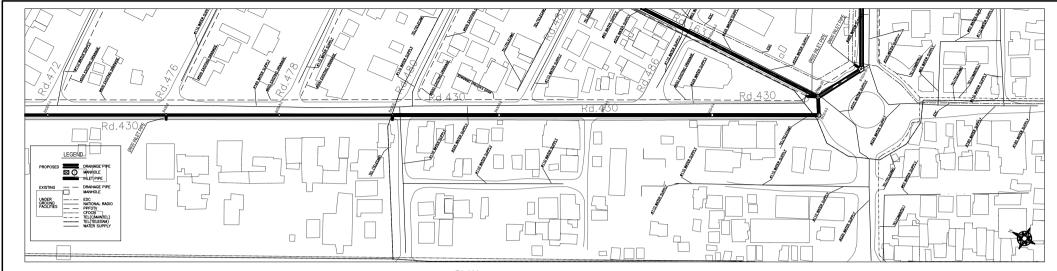

SCALE A

PROFILE (Manhole No. fr. B460n-3 to B476s-2)

PLAN (Manhole No. fr. B476s-2 to B488-1)

SCALE A

PROFILE (Manhole No. fr. B476s-2 to B488-1)

PLAN (Manhole No. fr. B800-1 to B800-2)

SCALE A

PROFILE (Manhole No. fr. B800-1 to B800-2)
H: SCALE A V: SCALE B