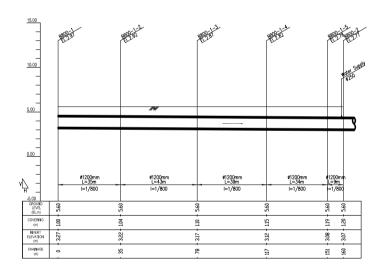

PLAN (Manhole No. fr. B430-7 to B430-8-2)

SCALE A

PROFILE (Manhole No. fr. B430-7 to B430-8-2)

PLAN (Manhole No. fr. B430-8-2 to B163w-26)

SCALE A

PROFILE (Manhole No. fr. B430-8-2 to B163w-26)

PLAN (Manhole No. fr. B288n-2-3 to Outlet for Trabek Main Channel)

SCALE A

PROFILE (Manhole No. fr. B488n-2-3 to Outlet for Trabek Main Channel)

PLAN (Manhole No. fr. B163w-21 to B163w-26)

SCALE A

PROFILE (Manhole No. fr. B163w-21 to B163w-26)

PLAN (Manhole No. fr. B460n-3 to B476s-2)

SCALE A

PROFILE (Manhole No. fr. B460n-3 to B476s-2)

PLAN (Manhole No. fr. B476s-2 to B488-1)

SCALE A

PROFILE (Manhole No. fr. B476s-2 to B488-1)

PLAN (Manhole No. fr. B800-1 to B800-2)

SCALE A

PROFILE (Manhole No. fr. B800-1 to B800-2)
H: SCALE A V: SCALE B