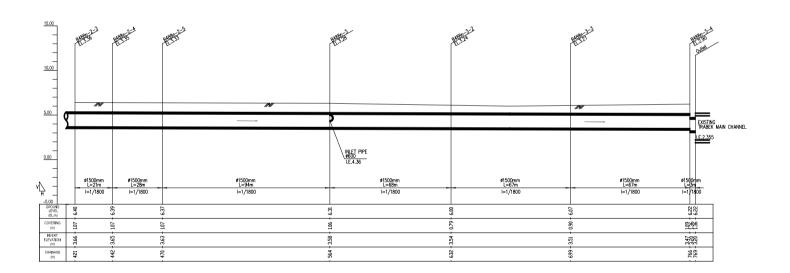

SCALE A

PROFILE (Manhole No. fr. B488n-2-3 to Outlet for Trabek Main Channel)

PLAN (Manhole No. fr. B163w-21 to B163w-26)

SCALE A

PROFILE (Manhole No. fr. B163w-21 to B163w-26)

PLAN (Manhole No. fr. B460n-3 to B476s-2)