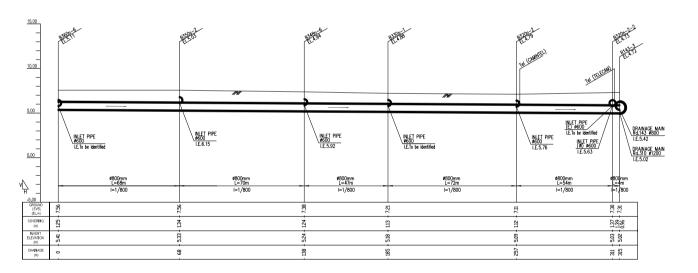

PLAN (Manhole No. fr. B288n-2-2 to Outlet for Trabek Main Channel)

SCALE A

PROFILE (Manhole No. fr. B288n-2-2 to Outlet for Trabek Main Channel)

PLAN (Manhole No. fr. B143-1 to B288n-2)

SCALE A

PROFILE (Manhole No. fr. B143-1 to B288n-2)

PLAN (Manhole No. fr. B276n-3 to B288n-4)

SCALE A

PROFILE (Manhole No. fr. B276n-3 to B288n-4)

PLAN (Manhole No. fr. R143-2 to R143-3)

SCALE A

PROFILE (Manhole No. fr. R143-2 to R143-3)

PLAN (Manhole No. fr. R143-3 to Outlet for Trabek Main Channel)