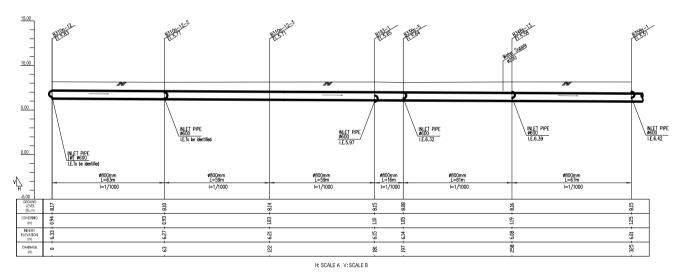

SCALE A

PROFILE (Manhole No. fr. BMAOn-3 to BMAOn-5N)

PLAN (Manhole No. fr. B310n-12 to B358s-1)

SCALE A

PROFILE (Manhole No. fr. B310n-12 to B358s-1)

SCALE A 10 20 30 40 50 m.

PLAN (Manhole No. fr. B358s-1 to BMAOn-3)

SCALE A

PROFILE (Manhole No. fr. B358s-1 to BMAOn-3)

PROFILE (Manhole No. fr. B358s-1 to BMAOn-3)

H: SCALE A V: SCALE B

SCALE A 0 10 20 30 40 50 m.

SCALE B 0 2 4 6 8 10 m.

Preparatory Survey on The Project for Flood Protection and Drainage Improvement in the Phnom Penh Capital City (Phase III) JAPAN INTERNATIONAL COOPERATION AGENCY
TI CTI ENGINEERING INTERNATIONAL CO., LTD.
in consortium with
NPPON KOEI CO., LTD.