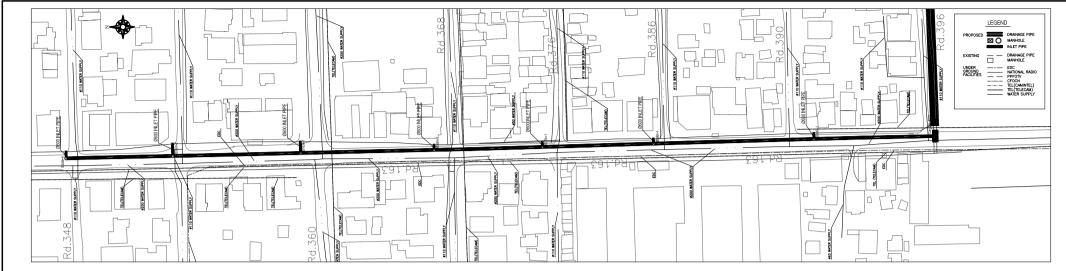

SCALE A

PROFILE (Manhole No. fr. R143-3 to Outlet for Trabek Main Channel)

PLAN (Manhole No. fr. B360n-6 to R143-3)

SCALE A

PROFILE (Manhole No. fr. B360n-6 to R143-3)
H: SCALE A V: SCALE B

PLAN (Manhole No. fr. B348n-4 to Can396\_A001)

SCALE A

PROFILE (Manhole No. fr. B348n-4 to Can396\_A001)

SCALE A

PROFILE (Manhole No. fr. BNOROe-2 to BNOROe-3-2)