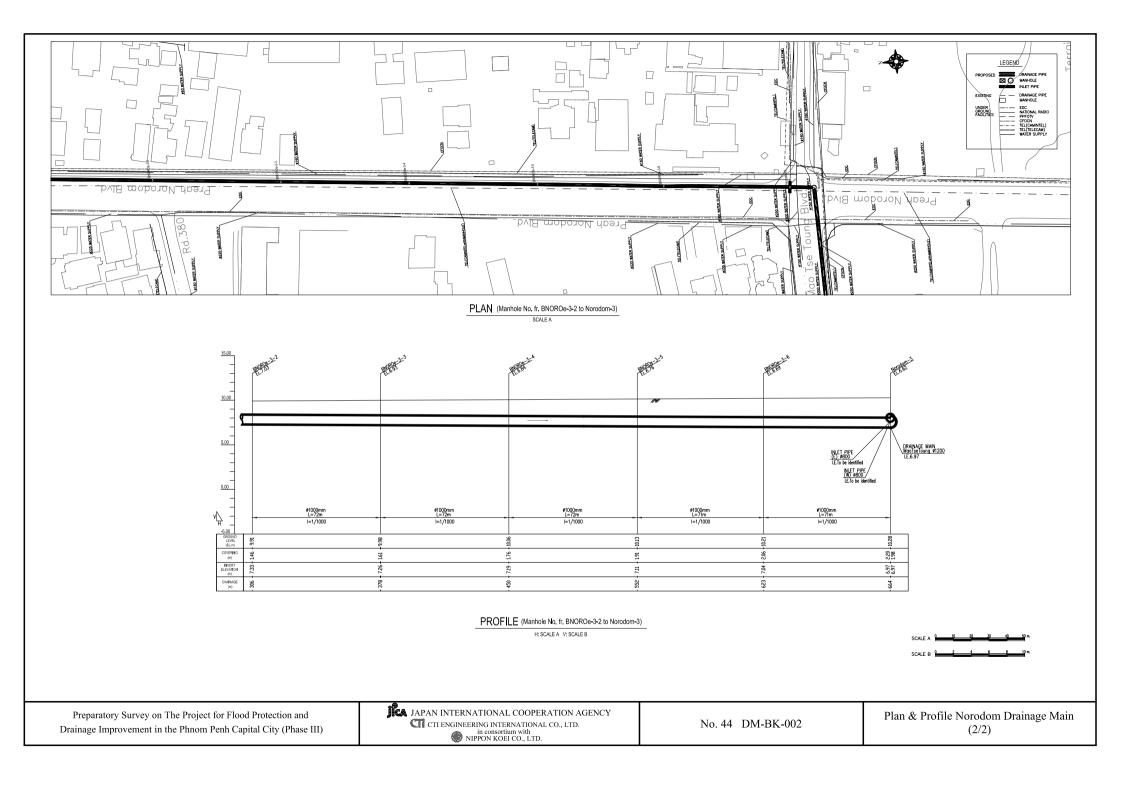

SCALE A

PROFILE (Manhole No. fr. B348n-4 to Can396\_A001)

SCALE A

PROFILE (Manhole No. fr. BNOROe-2 to BNOROe-3-2)