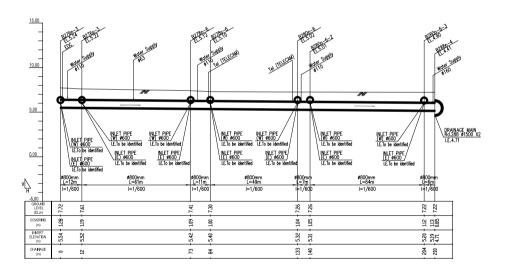

SCALE A

PROFILE (Manhole No. fr. BMAOn-3 to BMAOn-5N)

PLAN (Manhole No. fr. B310n-12 to B358s-1)

SCALE A

PROFILE (Manhole No. fr. B310n-12 to B358s-1)

SCALE A 10 20 30 40 50 m.

PLAN (Manhole No. fr. B358s-1 to BMAOn-3)

SCALE A

PROFILE (Manhole No. fr. B358s-1 to BMAOn-3)

PROFILE (Manhole No. fr. B358s-1 to BMAOn-3)

H: SCALE A V: SCALE B

SCALE A 0 10 20 30 40 50 m.

SCALE B 0 2 4 6 8 10 m.

Preparatory Survey on The Project for Flood Protection and Drainage Improvement in the Phnom Penh Capital City (Phase III) JAPAN INTERNATIONAL COOPERATION AGENCY
TI CTI ENGINEERING INTERNATIONAL CO., LTD.
in consortium with
NPPON KOEI CO., LTD.