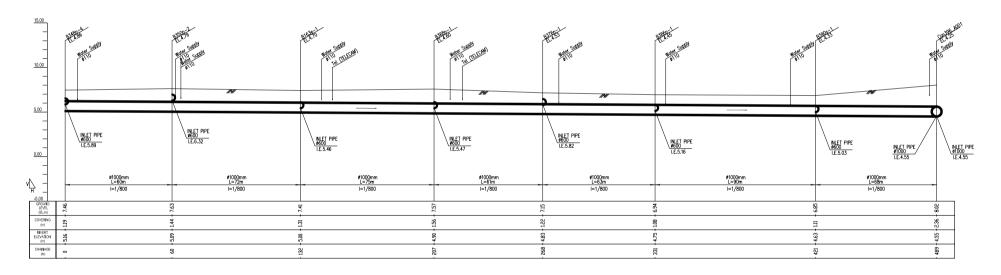

SCALE A

PROFILE (Manhole No. fr. R143-3 to Outlet for Trabek Main Channel)

PLAN (Manhole No. fr. B360n-6 to R143-3)

SCALE A

PROFILE (Manhole No. fr. B360n-6 to R143-3)
H: SCALE A V: SCALE B

PLAN (Manhole No. fr. B348n-4 to Can396\_A001)

SCALE A

PROFILE (Manhole No. fr. B348n-4 to Can396\_A001)

SCALE A

PROFILE (Manhole No. fr. BNOROe-2 to BNOROe-3-2)