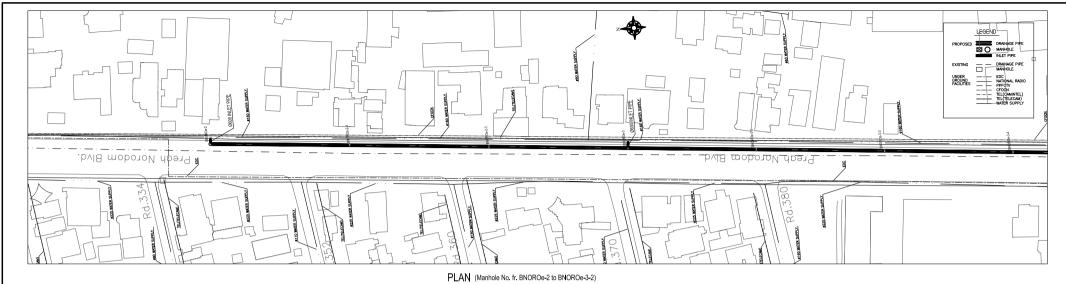

SCALE A

PROFILE (Manhole No. fr. B348n-4 to Can396\_A001)

SCALE A

PROFILE (Manhole No. fr. BNOROe-2 to BNOROe-3-2)