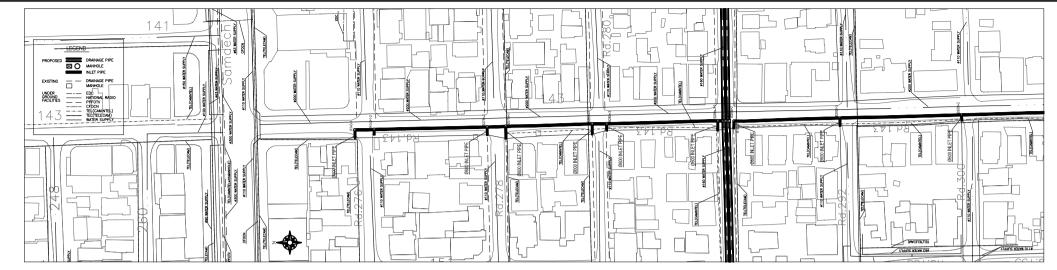

PLAN (Manhole No. fr. B276n-3 to B288n-4)

SCALE A

PROFILE (Manhole No. fr. B276n-3 to B288n-4)

PLAN (Manhole No. fr. R143-2 to R143-3)

SCALE A

PROFILE (Manhole No. fr. R143-2 to R143-3)

PLAN (Manhole No. fr. R143-3 to Outlet for Trabek Main Channel)