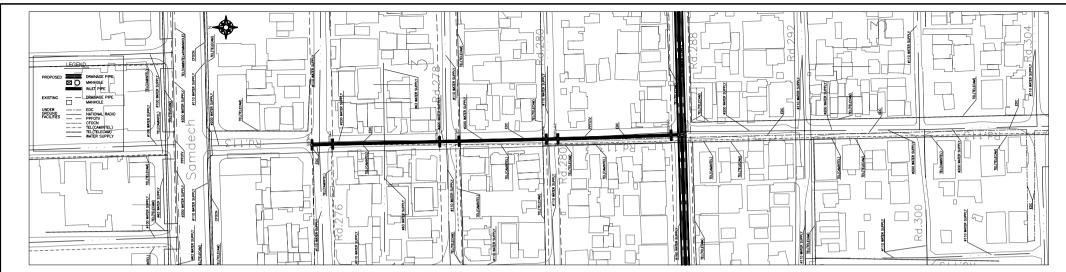

PLAN (Manhole No. fr. B276n-3 to B288n-4)

SCALE A

PROFILE (Manhole No. fr. B276n-3 to B288n-4)

PLAN (Manhole No. fr. R143-2 to R143-3)

SCALE A

PROFILE (Manhole No. fr. R143-2 to R143-3)

PLAN (Manhole No. fr. R143-3 to Outlet for Trabek Main Channel)