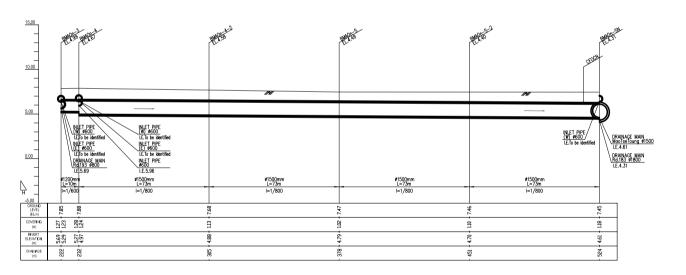

SCALE A

PROFILE (Manhole No. fr. BMAOn-3 to BMAOn-5N)

PLAN (Manhole No. fr. B310n-12 to B358s-1)

SCALE A

PROFILE (Manhole No. fr. B310n-12 to B358s-1)

SCALE A 10 20 30 40 50 m.

PLAN (Manhole No. fr. B358s-1 to BMAOn-3)

SCALE A

PROFILE (Manhole No. fr. B358s-1 to BMAOn-3)

PROFILE (Manhole No. fr. B358s-1 to BMAOn-3)

H: SCALE A V: SCALE B

SCALE A 0 10 20 30 40 50 m.

SCALE B 0 2 4 6 8 10 m.

Preparatory Survey on The Project for Flood Protection and Drainage Improvement in the Phnom Penh Capital City (Phase III) JAPAN INTERNATIONAL COOPERATION AGENCY
TI CTI ENGINEERING INTERNATIONAL CO., LTD.
in consortium with
NPPON KOEI CO., LTD.