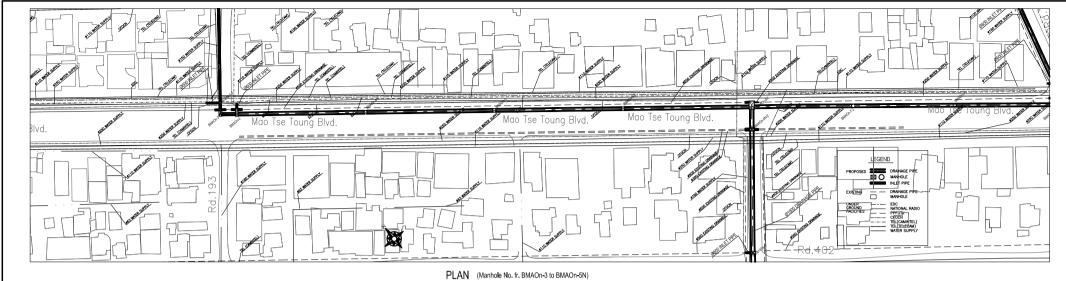

SCALE A

PROFILE (Manhole No. fr. BMAOn-3 to BMAOn-5N)

PLAN (Manhole No. fr. B310n-12 to B358s-1)

SCALE A

PROFILE (Manhole No. fr. B310n-12 to B358s-1)

SCALE A 10 20 30 40 50 m.

PLAN (Manhole No. fr. B358s-1 to BMAOn-3)