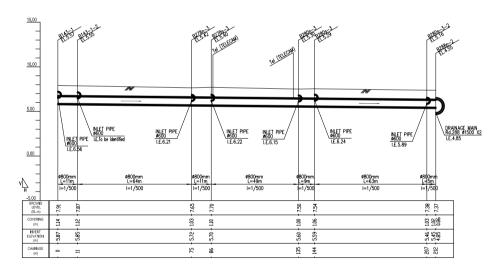

PLAN (Manhole No. fr. B276n-3 to B288n-4)

SCALE A

PROFILE (Manhole No. fr. B276n-3 to B288n-4)

PLAN (Manhole No. fr. R143-2 to R143-3)

SCALE A

PROFILE (Manhole No. fr. R143-2 to R143-3)

PLAN (Manhole No. fr. R143-3 to Outlet for Trabek Main Channel)

SCALE A

PROFILE (Manhole No. fr. R143-3 to Outlet for Trabek Main Channel)

PLAN (Manhole No. fr. B360n-6 to R143-3)

SCALE A

PROFILE (Manhole No. fr. B360n-6 to R143-3)
H: SCALE A V: SCALE B

PLAN (Manhole No. fr. B348n-4 to Can396\_A001)