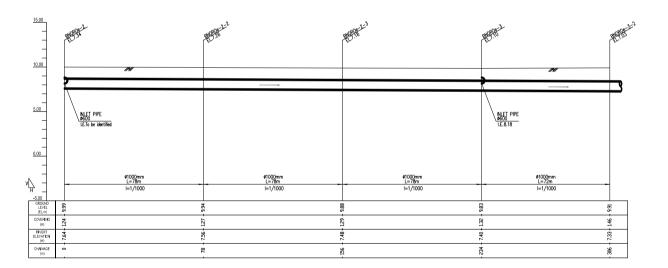

SCALE A

PROFILE (Manhole No. fr. B348n-4 to Can396\_A001)

SCALE A

PROFILE (Manhole No. fr. BNOROe-2 to BNOROe-3-2)