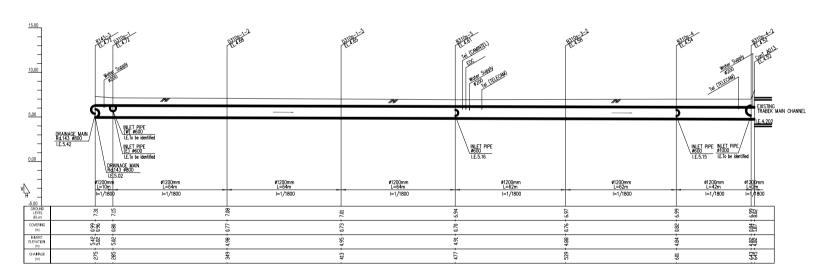

PLAN (Manhole No. fr. B288n-2-2 to Outlet for Trabek Main Channel)

SCALE A

PROFILE (Manhole No. fr. B288n-2-2 to Outlet for Trabek Main Channel)

PLAN (Manhole No. fr. B143-1 to B288n-2)

SCALE A

PROFILE (Manhole No. fr. B143-1 to B288n-2)

SCALE A

PROFILE (Manhole No. fr. R143-3 to Outlet for Trabek Main Channel)

PLAN (Manhole No. fr. B360n-6 to R143-3)

SCALE A

PROFILE (Manhole No. fr. B360n-6 to R143-3)
H: SCALE A V: SCALE B

PLAN (Manhole No. fr. B348n-4 to Can396\_A001)