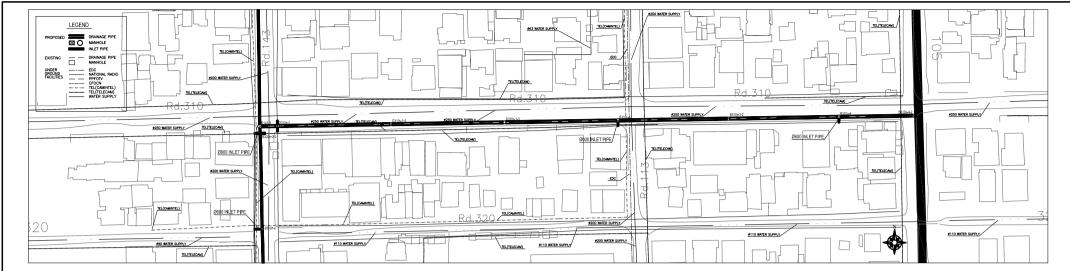

SCALE A

PROFILE (Manhole No. fr. R143-3 to Outlet for Trabek Main Channel)

PLAN (Manhole No. fr. B360n-6 to R143-3)

SCALE A

PROFILE (Manhole No. fr. B360n-6 to R143-3)
H: SCALE A V: SCALE B

PLAN (Manhole No. fr. B348n-4 to Can396\_A001)

SCALE A

PROFILE (Manhole No. fr. B348n-4 to Can396\_A001)

SCALE A

PROFILE (Manhole No. fr. BNOROe-2 to BNOROe-3-2)