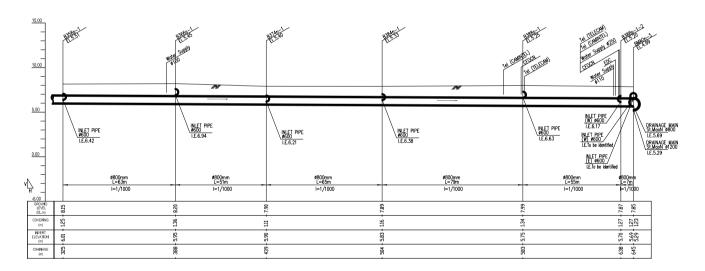

PLAN (Manhole No. fr. B276n-3 to B288n-4)

SCALE A

PROFILE (Manhole No. fr. B276n-3 to B288n-4)

PLAN (Manhole No. fr. R143-2 to R143-3)

SCALE A

PROFILE (Manhole No. fr. R143-2 to R143-3)

PLAN (Manhole No. fr. R143-3 to Outlet for Trabek Main Channel)

SCALE A

PROFILE (Manhole No. fr. R143-3 to Outlet for Trabek Main Channel)

PLAN (Manhole No. fr. B360n-6 to R143-3)

SCALE A

PROFILE (Manhole No. fr. B360n-6 to R143-3)
H: SCALE A V: SCALE B

PLAN (Manhole No. fr. B348n-4 to Can396\_A001)