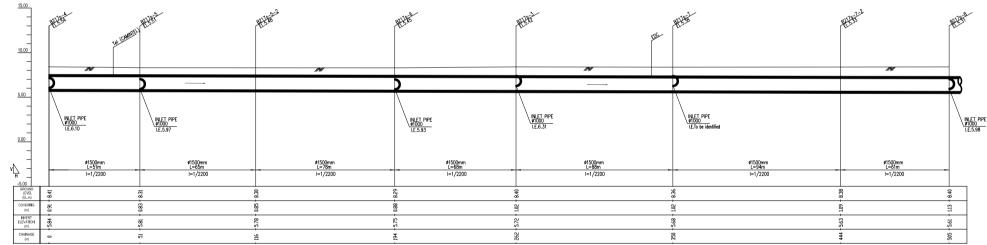

PROFILE (Manhole No. fr. R184-2 to MoniE\_A003)

PLAN (Manhole No. fr. R274-1 to 288S\_A004)

SCALE A

PROFILE (Manhole No. fr. R274-1 to 288S\_A004)

PROFILE (Manhole No. fr. B217s-4 to B217s-8) H: SCALE A V: SCALE B