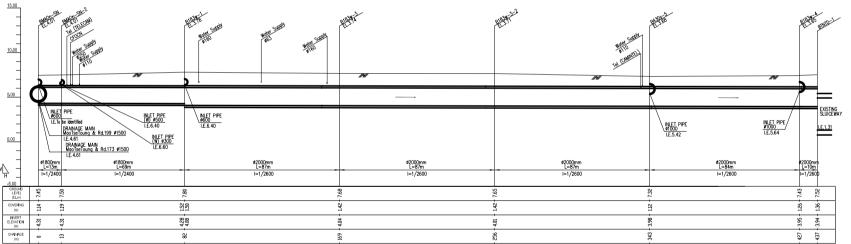

PLAN (Manhole No. fr. BMAOn-8 to BMAOn-5N)

SCALE A

NOTE: Rd.173 IS PAVED BY CONCRETE.

PROFILE (Manhole No. fr. BMAOn-8 to BMAOn-5N)

PROFILE (Manhole No. fr. BMAOn-5N to BTNTD-1)