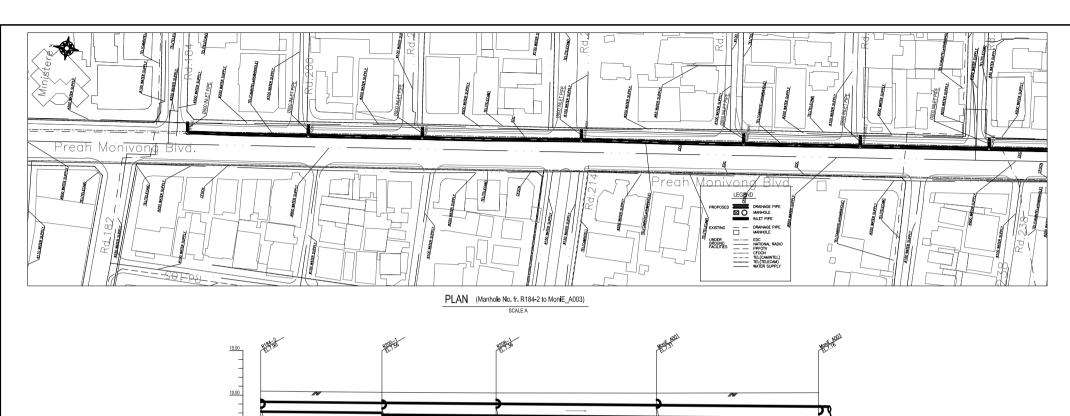

PROFILE (Manhole No. fr. R184-2 to MoniE\_A003)

PLAN (Manhole No. fr. R274-1 to 288S\_A004)

SCALE A

PROFILE (Manhole No. fr. R274-1 to 288S\_A004)

PROFILE (Manhole No. fr. B217s-4 to B217s-8) H: SCALE A V: SCALE B