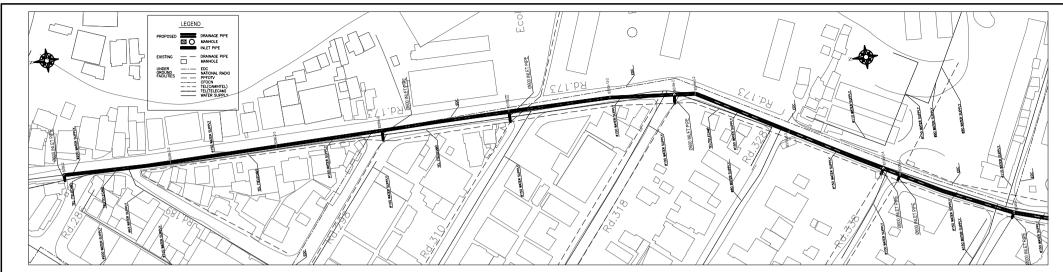

SCALE A

NOTE: Rd.173 IS PAVED BY CONCRETE.

PROFILE (Manhole No. fr. B286-2 to B338s-7)

PLAN (Manhole No. fr. B338s-7 to BMAOn-8)

SCALE A

NOTE: Rd.173 IS PAVED BY CONCRETE.

PROFILE (Manhole No. fr. B338s-7 to BMAOn-8)