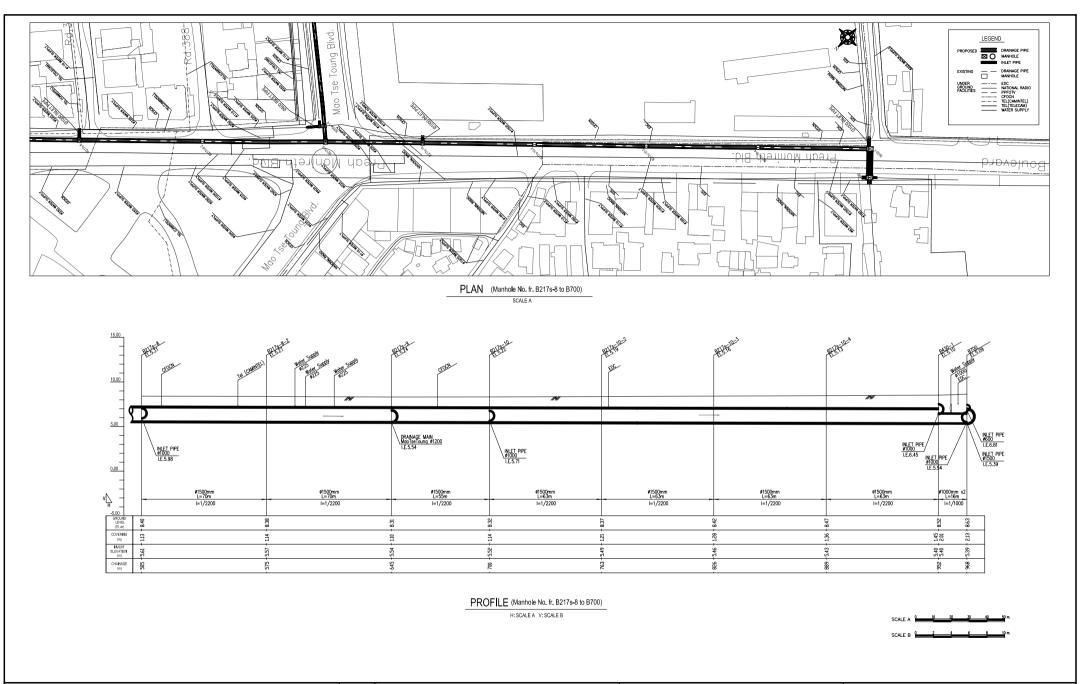

PROFILE (Manhole No. fr. R184-2 to MoniE\_A003)

PLAN (Manhole No. fr. R274-1 to 288S\_A004)

SCALE A

PROFILE (Manhole No. fr. R274-1 to 288S\_A004)

PROFILE (Manhole No. fr. B217s-4 to B217s-8) H: SCALE A V: SCALE B