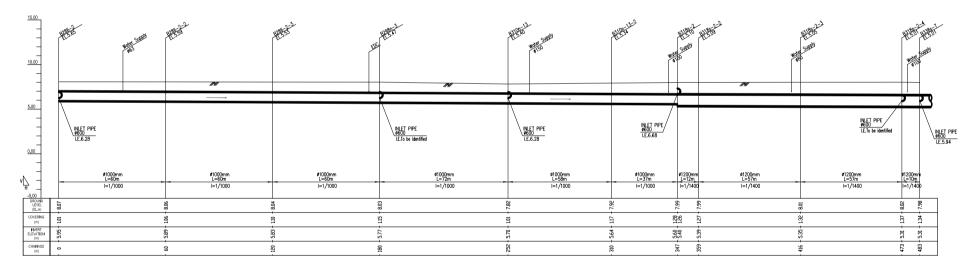

SCALE A

NOTE: Rd.173 IS PAVED BY CONCRETE.

PROFILE (Manhole No. fr. B286-2 to B338s-7)

PLAN (Manhole No. fr. B338s-7 to BMAOn-8)

SCALE A

NOTE: Rd.173 IS PAVED BY CONCRETE.

PROFILE (Manhole No. fr. B338s-7 to BMAOn-8)