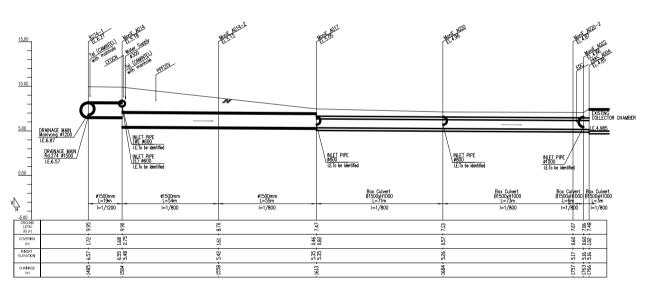

PROFILE (Manhole No. fr. R184-2 to MoniE\_A003)

PLAN (Manhole No. fr. R274-1 to 288S\_A004)

SCALE A

PROFILE (Manhole No. fr. R274-1 to 288S\_A004)

PROFILE (Manhole No. fr. B217s-4 to B217s-8) H: SCALE A V: SCALE B