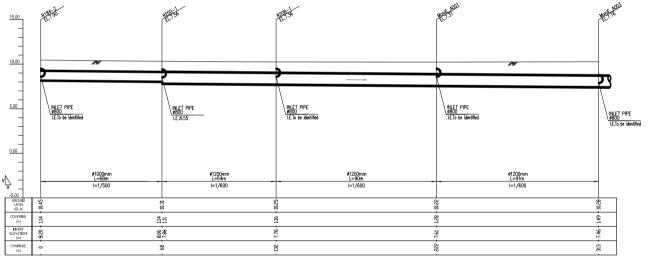

PROFILE (Manhole No. fr. R184-2 to MoniE\_A003)

PLAN (Manhole No. fr. R274-1 to 288S\_A004)

SCALE A

PROFILE (Manhole No. fr. R274-1 to 288S\_A004)

PROFILE (Manhole No. fr. B217s-4 to B217s-8) H: SCALE A V: SCALE B