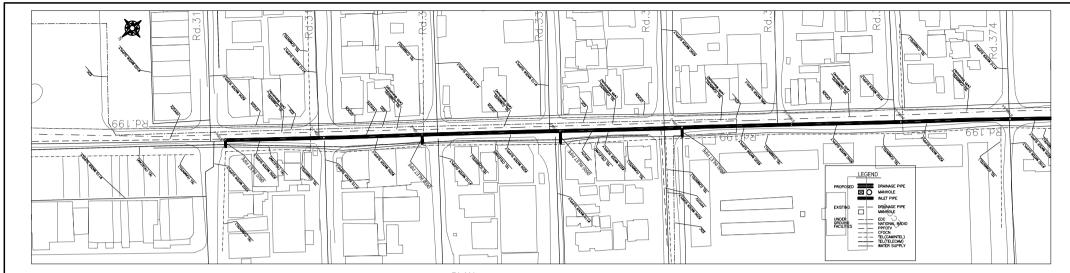

PLAN (Manhole No. fr. B199w-1 to B199w-3-2)

SCALE A

PROFILE (Manhole No. fr. B199w-1 to B199w-3-2)

PLAN (Manhole No. fr. B199w-3-2 to B199-7)

SCALE A

PROFILE (Manhole No. fr. B199w-3-2 to B199-7)

PLAN (Manhole No. fr. B286-2 to B338s-7)