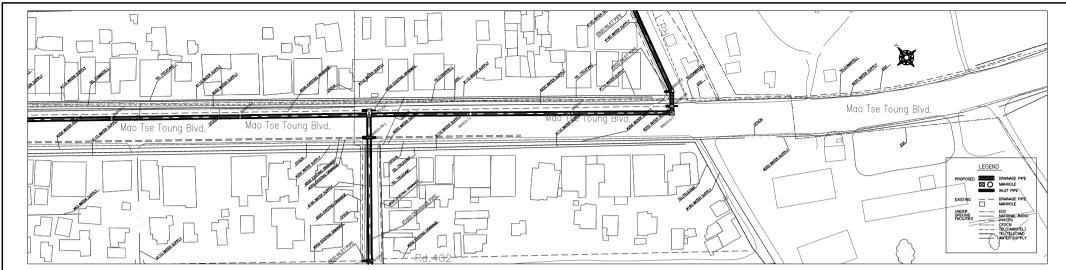

PLAN (Manhole No. fr. B199w-1 to B199w-3-2)

SCALE A

PROFILE (Manhole No. fr. B199w-1 to B199w-3-2)

PLAN (Manhole No. fr. B199w-3-2 to B199-7)

SCALE A

PROFILE (Manhole No. fr. B199w-3-2 to B199-7)

PLAN (Manhole No. fr. B286-2 to B338s-7)

SCALE A

NOTE: Rd.173 IS PAVED BY CONCRETE.

PROFILE (Manhole No. fr. B286-2 to B338s-7)

PLAN (Manhole No. fr. B338s-7 to BMAOn-8)

SCALE A

NOTE: Rd.173 IS PAVED BY CONCRETE.

PROFILE (Manhole No. fr. B338s-7 to BMAOn-8)