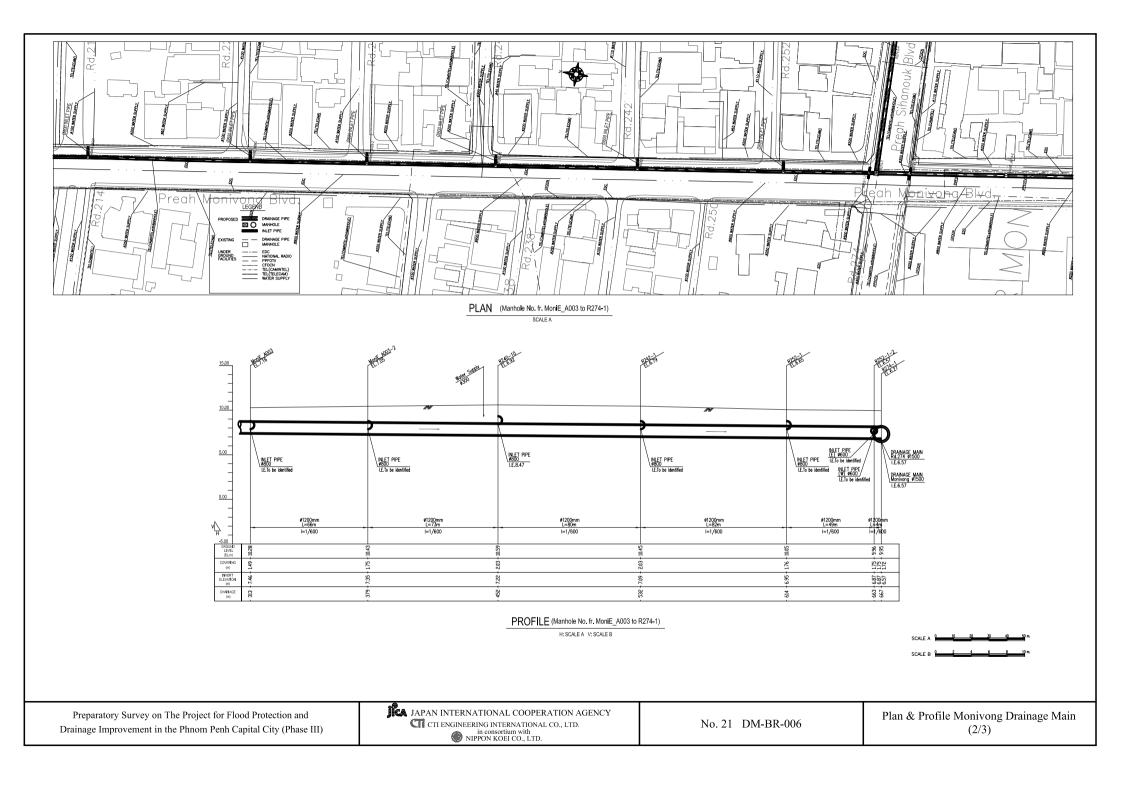

PROFILE (Manhole No. fr. R184-2 to MoniE\_A003)







PLAN (Manhole No. fr. R274-1 to 288S\_A004)

SCALE A



PROFILE (Manhole No. fr. R274-1 to 288S\_A004)







PROFILE (Manhole No. fr. B217s-4 to B217s-8) H: SCALE A V: SCALE B





PLAN (Manhole No. fr. B199w-1 to B199w-3-2)

SCALE A



PROFILE (Manhole No. fr. B199w-1 to B199w-3-2)





PLAN (Manhole No. fr. B199w-3-2 to B199-7)

SCALE A



PROFILE (Manhole No. fr. B199w-3-2 to B199-7)









PLAN (Manhole No. fr. B286-2 to B338s-7)

SCALE A



NOTE: Rd.173 IS PAVED BY CONCRETE.

PROFILE (Manhole No. fr. B286-2 to B338s-7)





PLAN (Manhole No. fr. B338s-7 to BMAOn-8)

SCALE A



NOTE: Rd.173 IS PAVED BY CONCRETE.

PROFILE (Manhole No. fr. B338s-7 to BMAOn-8)





PLAN (Manhole No. fr. BMAOn-8 to BMAOn-5N)

SCALE A



NOTE: Rd.173 IS PAVED BY CONCRETE.

PROFILE (Manhole No. fr. BM