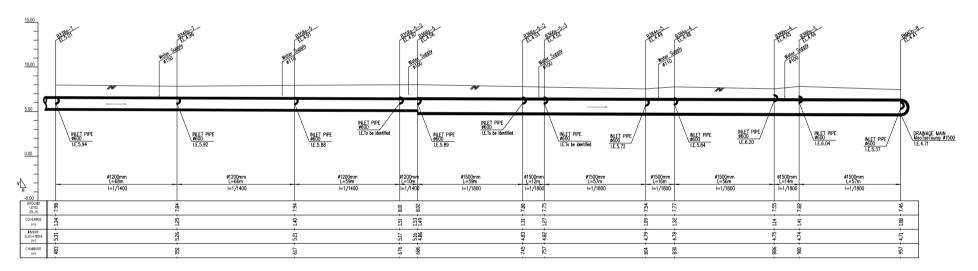

SCALE A

NOTE: Rd.173 IS PAVED BY CONCRETE.

PROFILE (Manhole No. fr. B286-2 to B338s-7)

PLAN (Manhole No. fr. B338s-7 to BMAOn-8)

SCALE A

NOTE: Rd.173 IS PAVED BY CONCRETE.

PROFILE (Manhole No. fr. B338s-7 to BMAOn-8)

PLAN (Manhole No. fr. BMAOn-8 to BMAOn-5N)

SCALE A

NOTE: Rd.173 IS PAVED BY CONCRETE.

PROFILE (Manhole No. fr. BMAOn-8 to BMAOn-5N)

PROFILE (Manhole No. fr. BMAOn-5N to BTNTD-1)