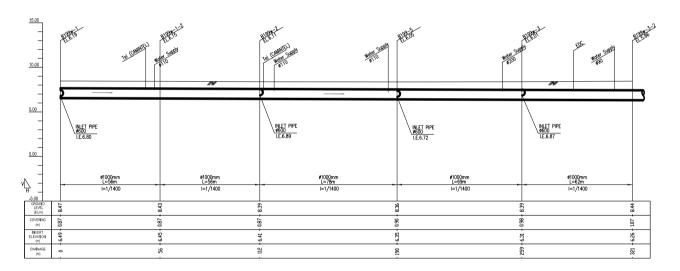

PLAN (Manhole No. fr. B199w-1 to B199w-3-2)

SCALE A

PROFILE (Manhole No. fr. B199w-1 to B199w-3-2)

PLAN (Manhole No. fr. B199w-3-2 to B199-7)

SCALE A

PROFILE (Manhole No. fr. B199w-3-2 to B199-7)

PLAN (Manhole No. fr. B286-2 to B338s-7)