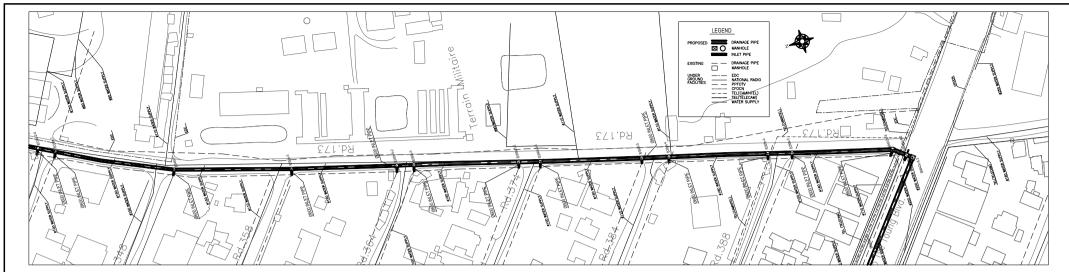

SCALE A

NOTE: Rd.173 IS PAVED BY CONCRETE.

PROFILE (Manhole No. fr. B286-2 to B338s-7)

PLAN (Manhole No. fr. B338s-7 to BMAOn-8)

SCALE A

NOTE: Rd.173 IS PAVED BY CONCRETE.

PROFILE (Manhole No. fr. B338s-7 to BMAOn-8)

PLAN (Manhole No. fr. BMAOn-8 to BMAOn-5N)

SCALE A

NOTE: Rd.173 IS PAVED BY CONCRETE.

PROFILE (Manhole No. fr. BMAOn-8 to BMAOn-5N)

PROFILE (Manhole No. fr. BMAOn-5N to BTNTD-1)