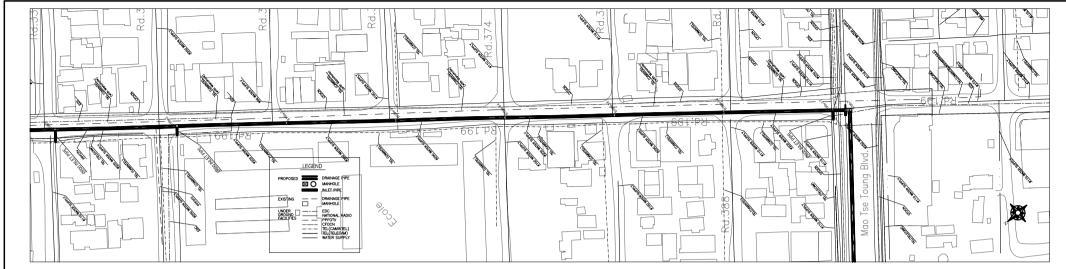

PLAN (Manhole No. fr. B199w-1 to B199w-3-2)

SCALE A

PROFILE (Manhole No. fr. B199w-1 to B199w-3-2)

PLAN (Manhole No. fr. B199w-3-2 to B199-7)

SCALE A

PROFILE (Manhole No. fr. B199w-3-2 to B199-7)

PLAN (Manhole No. fr. B286-2 to B338s-7)

SCALE A

NOTE: Rd.173 IS PAVED BY CONCRETE.

PROFILE (Manhole No. fr. B286-2 to B338s-7)

PLAN (Manhole No. fr. B338s-7 to BMAOn-8)

SCALE A

NOTE: Rd.173 IS PAVED BY CONCRETE.

PROFILE (Manhole No. fr. B338s-7 to BMAOn-8)