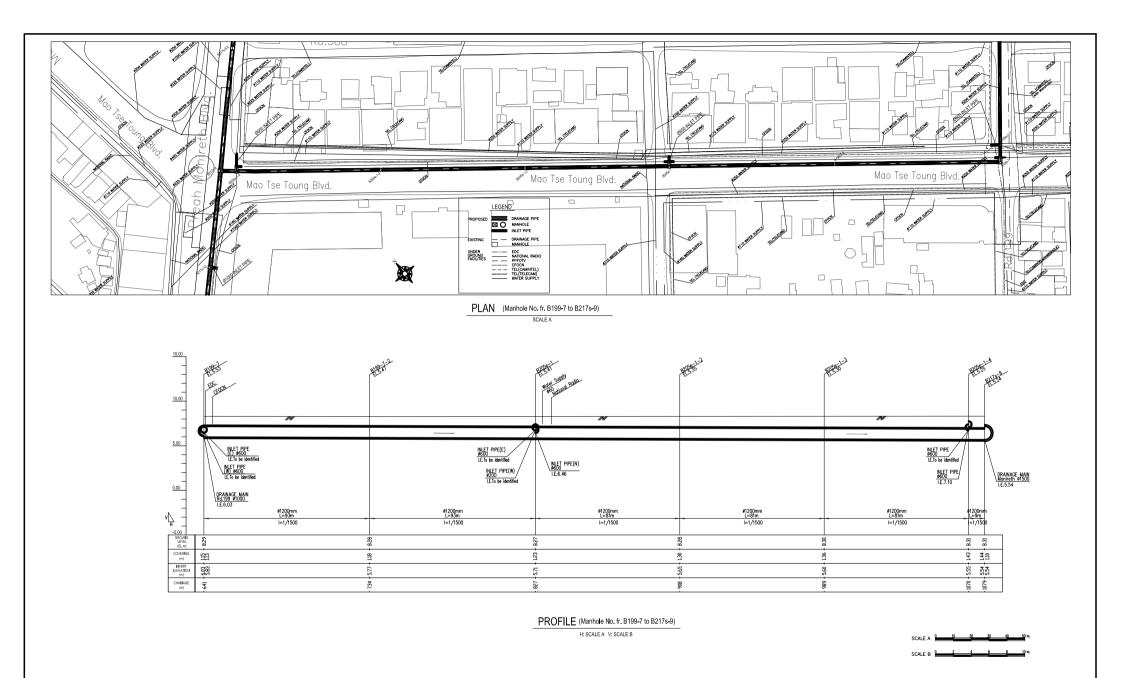

PLAN (Manhole No. fr. B199w-1 to B199w-3-2)

SCALE A

PROFILE (Manhole No. fr. B199w-1 to B199w-3-2)

PLAN (Manhole No. fr. B199w-3-2 to B199-7)

SCALE A

PROFILE (Manhole No. fr. B199w-3-2 to B199-7)

PLAN (Manhole No. fr. B286-2 to B338s-7)