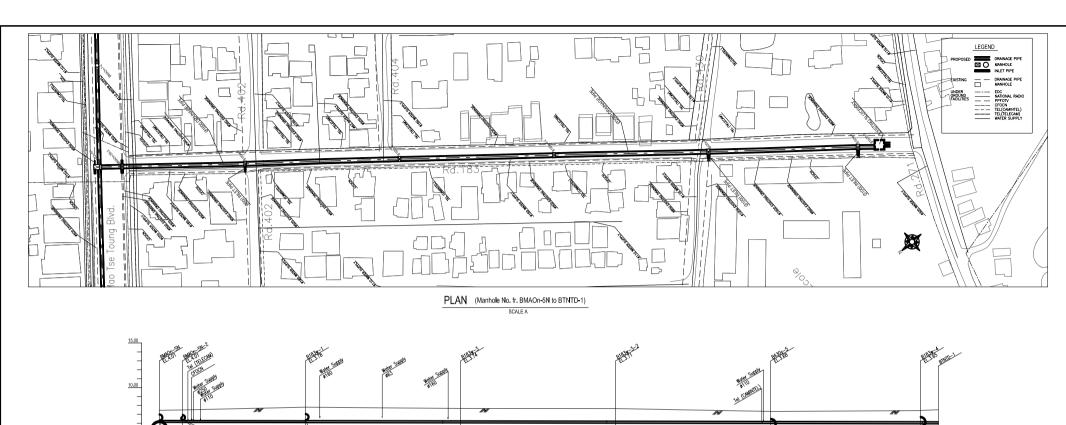

PLAN (Manhole No. fr. BMAOn-8 to BMAOn-5N)

SCALE A

NOTE: Rd.173 IS PAVED BY CONCRETE.

PROFILE (Manhole No. fr. BMAOn-8 to BMAOn-5N)

PROFILE (Manhole No. fr. BMAOn-5N to BTNTD-1)