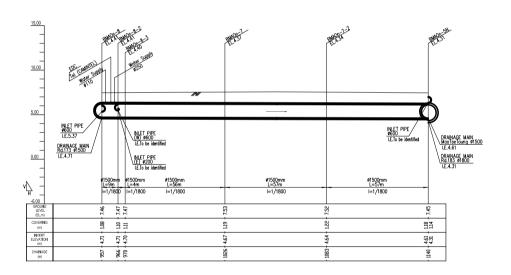

PLAN (Manhole No. fr. BMAOn-8 to BMAOn-5N)

SCALE A

NOTE: Rd.173 IS PAVED BY CONCRETE.

PROFILE (Manhole No. fr. BMAOn-8 to BMAOn-5N)

PROFILE (Manhole No. fr. BMAOn-5N to BTNTD-1)