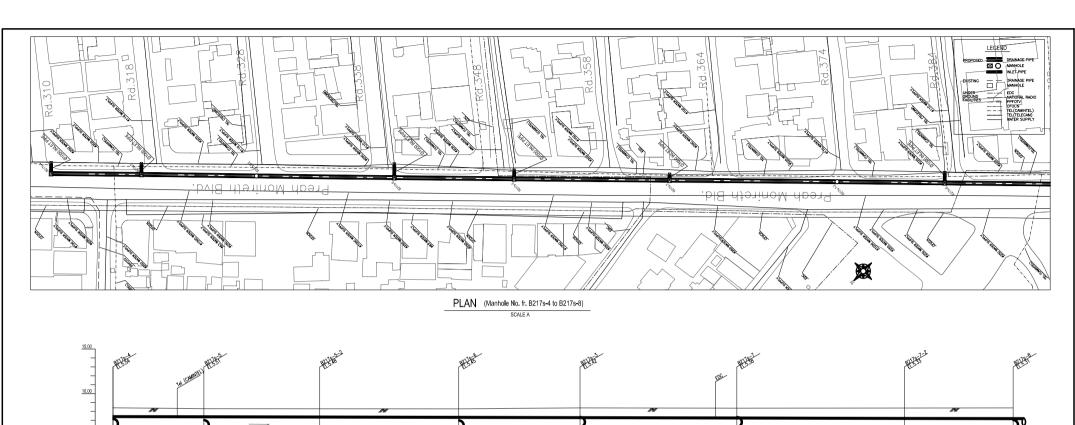

PROFILE (Manhole No. fr. R184-2 to MoniE\_A003)

PLAN (Manhole No. fr. R274-1 to 288S\_A004)

SCALE A

PROFILE (Manhole No. fr. R274-1 to 288S\_A004)

PROFILE (Manhole No. fr. B217s-4 to B217s-8) H: SCALE A V: SCALE B