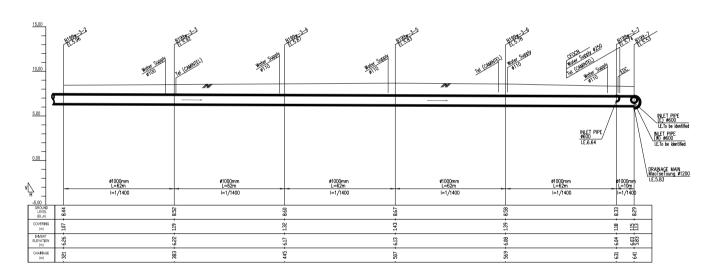

PLAN (Manhole No. fr. B199w-1 to B199w-3-2)

SCALE A

PROFILE (Manhole No. fr. B199w-1 to B199w-3-2)

PLAN (Manhole No. fr. B199w-3-2 to B199-7)

SCALE A

PROFILE (Manhole No. fr. B199w-3-2 to B199-7)

PLAN (Manhole No. fr. B286-2 to B338s-7)