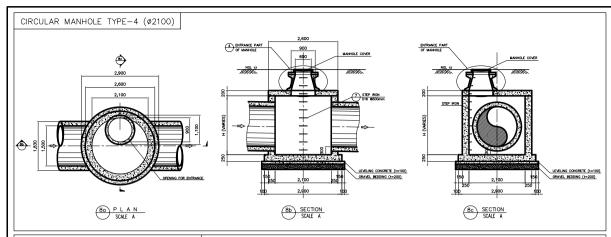

## TABLE OF DIMENSIONS Inside Diameter: D | Thickness: t (mm) (mm) 600 75 800 100 1000 110 1200 130 1500 165 1800 200 2000 222

5 TRANSVERSE SECTION OF DRAINAGE PIPE

Preparatory Survey on The Project for Flood Protection and Drainage Improvement in the Phnom Penh Capital City (Phase III) JAPAN INTERNATIONAL COOPERATION AGENCY

TI CTI ENGINEERING INTERNATIONAL CO., LTD.
in consortium with
in propon Koeli Co., LTD.

No. 4 DM-GN-003

Detail of Manhole & Drainage Pipe (1/2)

Preparatory Survey on The Project for Flood Protection and Drainage Improvement in the Phnom Penh Capital City (Phase III) JAPAN INTERNATIONAL COOPERATION AGENCY
TI CTI ENGINEERING INTERNATIONAL CO., LTD.
in consortium with
in propon Koeli Co., LTD.