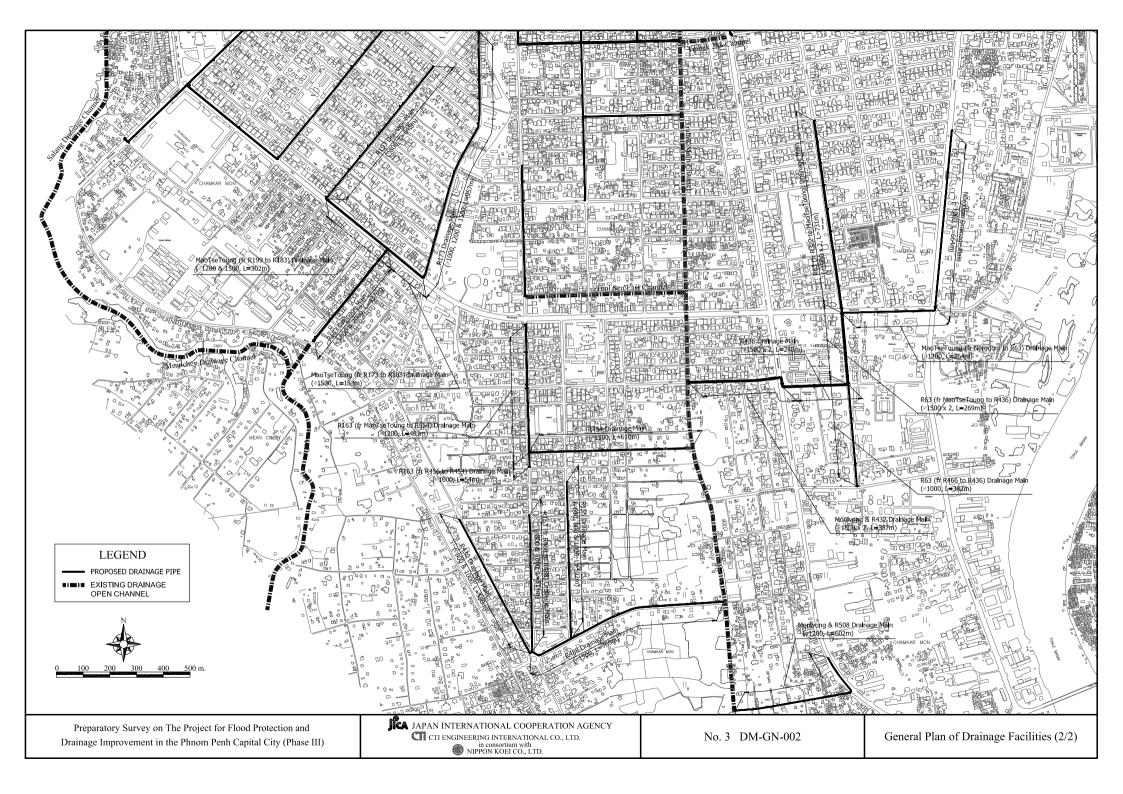

## TABLE OF DIMENSIONS Inside Diameter: D | Thickness: t (mm) (mm) 600 75 800 100 1000 110 1200 130 1500 165 1800 200 2000 222

5 TRANSVERSE SECTION OF DRAINAGE PIPE

Preparatory Survey on The Project for Flood Protection and Drainage Improvement in the Phnom Penh Capital City (Phase III) JAPAN INTERNATIONAL COOPERATION AGENCY

TI CTI ENGINEERING INTERNATIONAL CO., LTD.
in consortium with
in propon Koeli Co., LTD.

No. 4 DM-GN-003

Detail of Manhole & Drainage Pipe (1/2)

Preparatory Survey on The Project for Flood Protection and Drainage Improvement in the Phnom Penh Capital City (Phase III) JAPAN INTERNATIONAL COOPERATION AGENCY
TI CTI ENGINEERING INTERNATIONAL CO., LTD.
in consortium with
in propon Koeli Co., LTD.