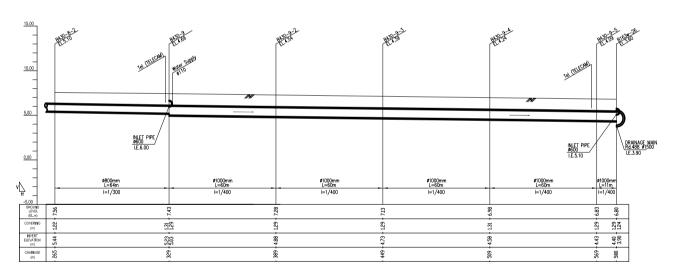

PLAN (Manhole No. fr. B454n-3 to Outlet for Trabek Main Channel)

SCALE A

PROFILE (Manhole No. fr. B163e-9 to Outlet for Trabek Main Channel)

PLAN (Manhole No. fr. B430-7 to B430-8-2)

SCALE A

PROFILE (Manhole No. fr. B430-7 to B430-8-2)

PLAN (Manhole No. fr. B430-8-2 to B163w-26)

SCALE A

PROFILE (Manhole No. fr. B430-8-2 to B163w-26)