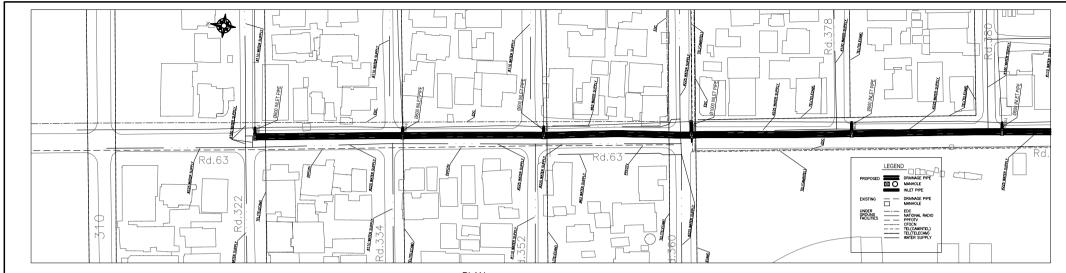

PLAN (Manhole No. fr. B63-5 to B63-8)

SCALE A

PROFILE (Manhole No. fr. B63-5 to B63-8)

PROFILE (Manhole No. fr. B63-8 to B63-9)

PLAN (Manhole No. fr. B466-3 to B436n-1)

SCALE A

PROFILE (Manhole No. fr. B466-3 to B436n-1)