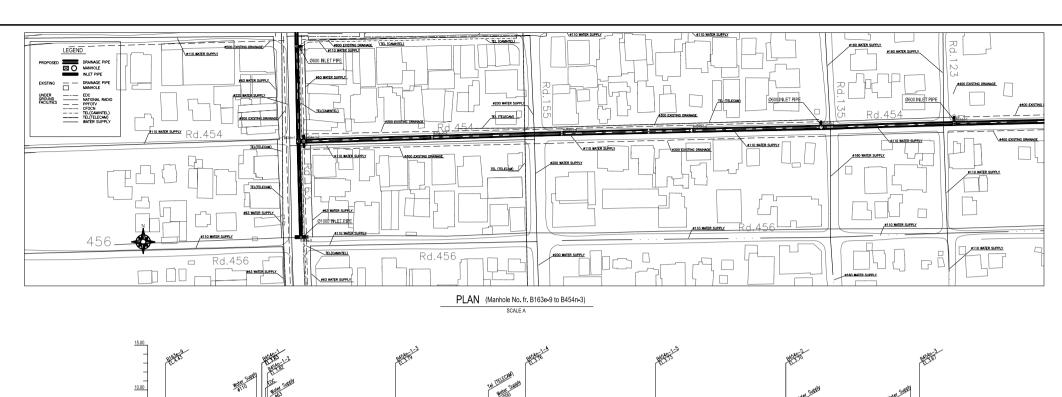

PLAN (Manhole No. fr. B163e-4 to B454n-1)

SCALE A

PROFILE (Manhole No. fr. B163e-4 to B454n-1)

PROFILE (Manhole No. fr. B163e-9 to B454n-3)

H: SCALE A: V: SCALE B

SCALE A 9 10 20 30 40 50 m.
SCALE B 9 2 4 6 8 10 m.