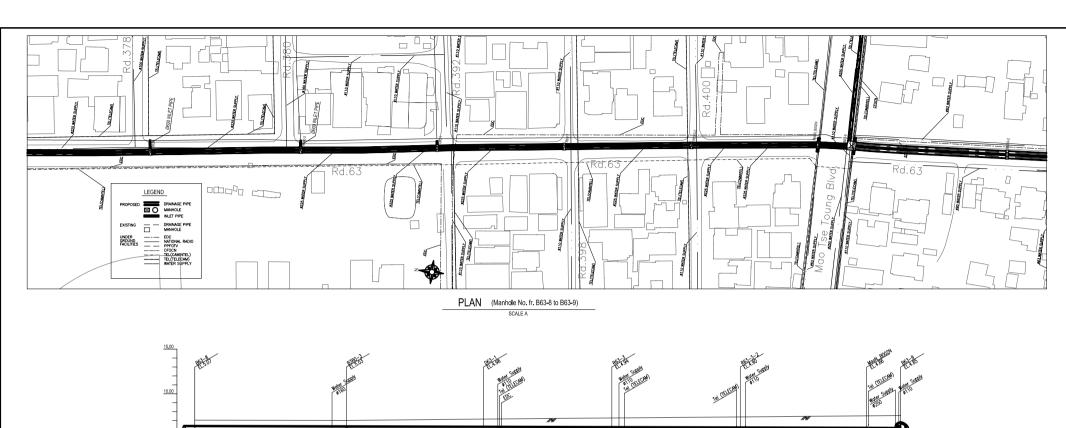

PLAN (Manhole No. fr. B63-5 to B63-8)

SCALE A

PROFILE (Manhole No. fr. B63-5 to B63-8)

PROFILE (Manhole No. fr. B63-8 to B63-9)

PLAN (Manhole No. fr. B466-3 to B436n-1)

SCALE A

PROFILE (Manhole No. fr. B466-3 to B436n-1)