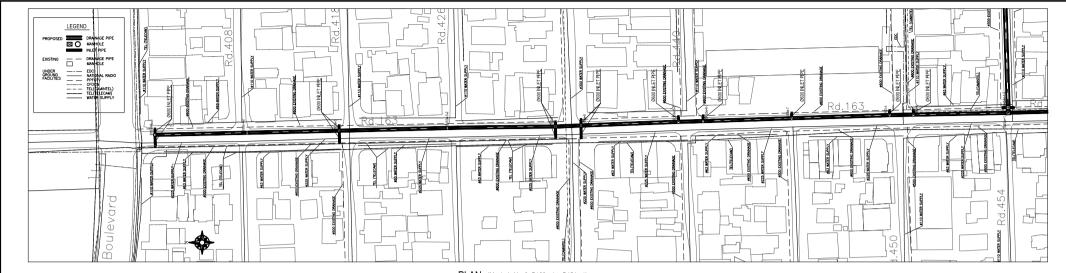

PLAN (Manhole No. fr. B163e-4 to B454n-1)

SCALE A

PROFILE (Manhole No. fr. B163e-4 to B454n-1)

PROFILE (Manhole No. fr. B163e-9 to B454n-3)

H: SCALE A: V: SCALE B

SCALE A 9 10 20 30 40 50 m.
SCALE B 9 2 4 6 8 10 m.