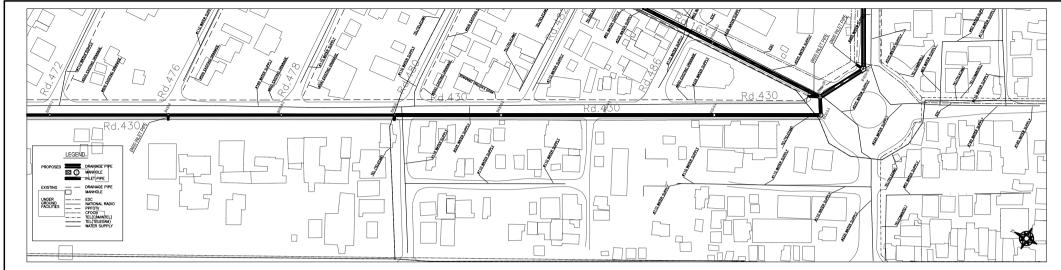

PLAN (Manhole No. fr. B454n-3 to Outlet for Trabek Main Channel)

SCALE A

PROFILE (Manhole No. fr. B163e-9 to Outlet for Trabek Main Channel)

PLAN (Manhole No. fr. B430-7 to B430-8-2)

SCALE A

PROFILE (Manhole No. fr. B430-7 to B430-8-2)

PLAN (Manhole No. fr. B430-8-2 to B163w-26)

SCALE A

PROFILE (Manhole No. fr. B430-8-2 to B163w-26)