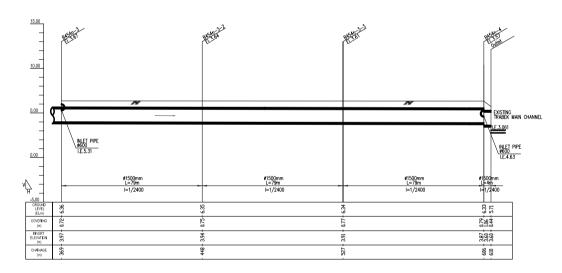

PLAN (Manhole No. fr. B454n-3 to Outlet for Trabek Main Channel)

SCALE A

PROFILE (Manhole No. fr. B163e-9 to Outlet for Trabek Main Channel)

PLAN (Manhole No. fr. B430-7 to B430-8-2)

SCALE A

PROFILE (Manhole No. fr. B430-7 to B430-8-2)