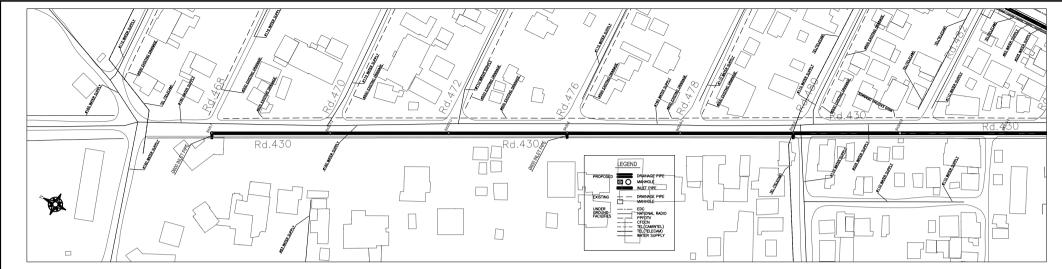

PLAN (Manhole No. fr. B454n-3 to Outlet for Trabek Main Channel)

SCALE A

PROFILE (Manhole No. fr. B163e-9 to Outlet for Trabek Main Channel)

PLAN (Manhole No. fr. B430-7 to B430-8-2)

SCALE A

PROFILE (Manhole No. fr. B430-7 to B430-8-2)