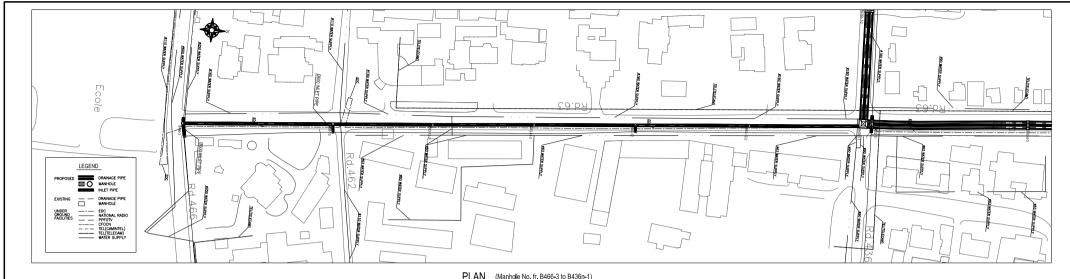

PLAN (Manhole No. fr. B63-5 to B63-8)

SCALE A

PROFILE (Manhole No. fr. B63-5 to B63-8)

PROFILE (Manhole No. fr. B63-8 to B63-9)

PLAN (Manhole No. fr. B466-3 to B436n-1)

SCALE A

PROFILE (Manhole No. fr. B466-3 to B436n-1)