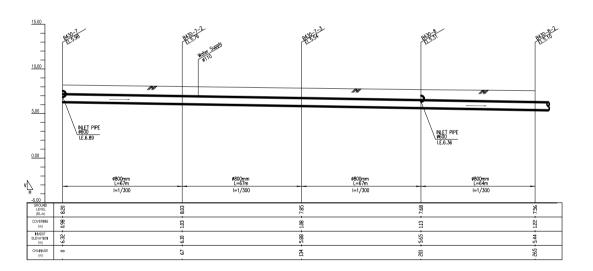

PLAN (Manhole No. fr. B454n-3 to Outlet for Trabek Main Channel)

SCALE A

PROFILE (Manhole No. fr. B163e-9 to Outlet for Trabek Main Channel)

PLAN (Manhole No. fr. B430-7 to B430-8-2)

SCALE A

PROFILE (Manhole No. fr. B430-7 to B430-8-2)