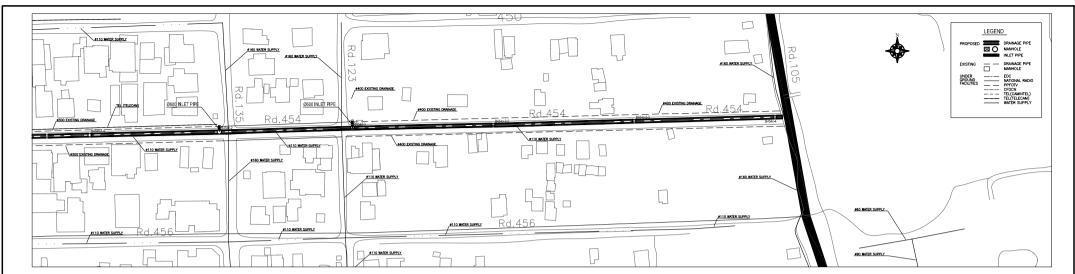

PLAN (Manhole No. fr. B454n-3 to Outlet for Trabek Main Channel)

SCALE A

PROFILE (Manhole No. fr. B163e-9 to Outlet for Trabek Main Channel)

PLAN (Manhole No. fr. B430-7 to B430-8-2)

SCALE A

PROFILE (Manhole No. fr. B430-7 to B430-8-2)