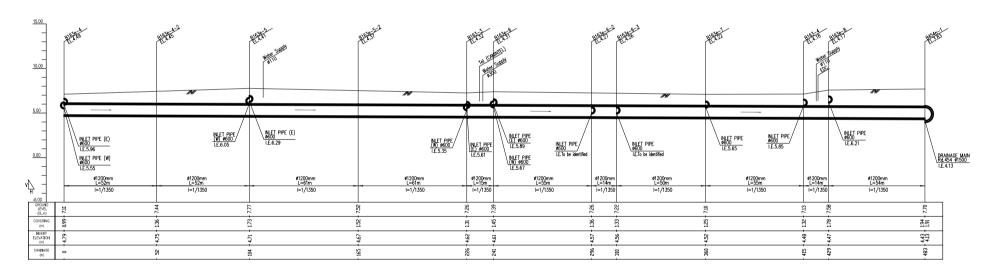

PLAN (Manhole No. fr. B163e-4 to B454n-1)

SCALE A

PROFILE (Manhole No. fr. B163e-4 to B454n-1)

PROFILE (Manhole No. fr. B163e-9 to B454n-3)

H: SCALE A: V: SCALE B

SCALE A 9 10 20 30 40 50 m.
SCALE B 9 2 4 6 8 10 m.