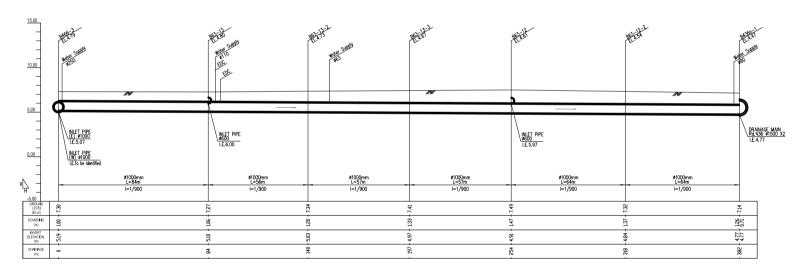

PLAN (Manhole No. fr. B454n-3 to Outlet for Trabek Main Channel)

SCALE A

PROFILE (Manhole No. fr. B163e-9 to Outlet for Trabek Main Channel)

PLAN (Manhole No. fr. B430-7 to B430-8-2)

SCALE A

PROFILE (Manhole No. fr. B430-7 to B430-8-2)