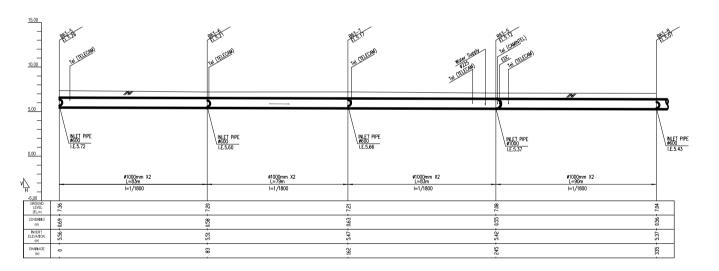

PLAN (Manhole No. fr. B63-5 to B63-8)

SCALE A

PROFILE (Manhole No. fr. B63-5 to B63-8)

PROFILE (Manhole No. fr. B63-8 to B63-9)

PLAN (Manhole No. fr. B466-3 to B436n-1)

SCALE A

PROFILE (Manhole No. fr. B466-3 to B436n-1)