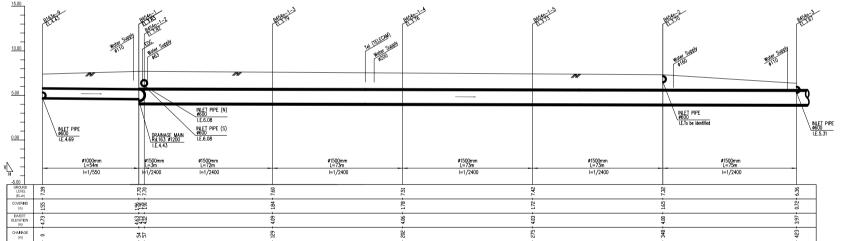

PLAN (Manhole No. fr. B163e-4 to B454n-1)

SCALE A

PROFILE (Manhole No. fr. B163e-4 to B454n-1)

PROFILE (Manhole No. fr. B163e-9 to B454n-3)

H: SCALE A: V: SCALE B

SCALE A 9 10 20 30 40 50 m.
SCALE B 9 2 4 6 8 10 m.