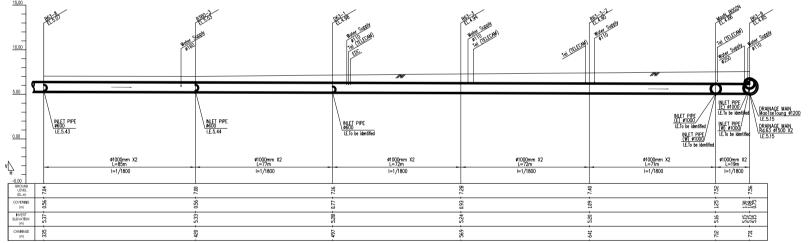

PLAN (Manhole No. fr. B63-5 to B63-8)

SCALE A

PROFILE (Manhole No. fr. B63-5 to B63-8)

PROFILE (Manhole No. fr. B63-8 to B63-9)

PLAN (Manhole No. fr. B466-3 to B436n-1)

SCALE A

PROFILE (Manhole No. fr. B466-3 to B436n-1)