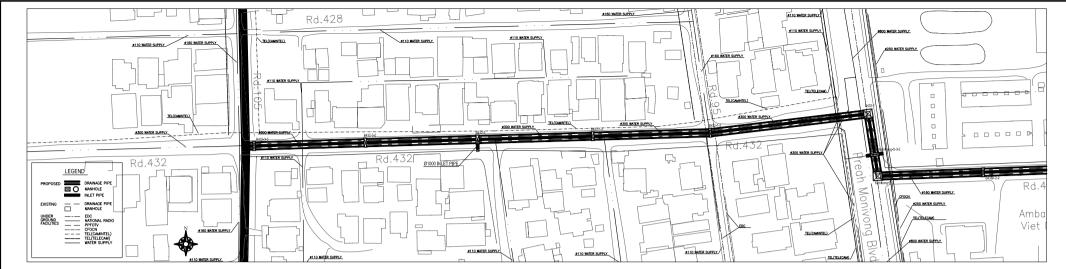

PLAN (Manhole No. fr. B288n-2-2 to Outlet for Trabek Main Channel)

SCALE A

PROFILE (Manhole No. fr. B288n-2-2 to Outlet for Trabek Main Channel)

PLAN (Manhole No. fr. B143-1 to B288n-2)

SCALE A

PROFILE (Manhole No. fr. B143-1 to B288n-2)

PLAN (Manhole No. fr. B276n-3 to B288n-4)

SCALE A

PROFILE (Manhole No. fr. B276n-3 to B288n-4)

PLAN (Manhole No. fr. R143-2 to R143-3)

SCALE A

PROFILE (Manhole No. fr. R143-2 to R143-3)

PLAN (Manhole No. fr. R143-3 to Outlet for Trabek Main Channel)