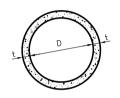

## TABLE OF DIMENSIONS Inside Diameter: D | Thickness: t (mm) (mm) 600 75 800 100 1000 110 1200 130 1500 165 1800 200 2000 222

5 TRANSVERSE SECTION OF DRAINAGE PIPE

Preparatory Survey on The Project for Flood Protection and Drainage Improvement in the Phnom Penh Capital City (Phase III) JAPAN INTERNATIONAL COOPERATION AGENCY