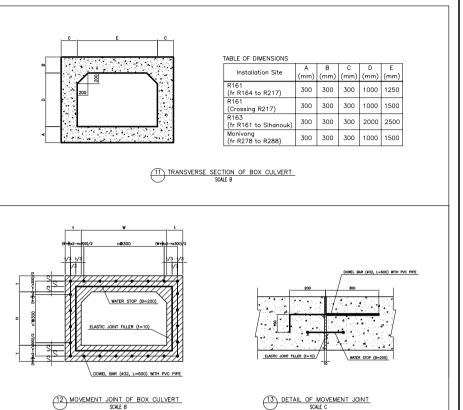

No. 5 DM-GN-004

Detail of Manhole & Drainage Pipe (2/2)

PLAN (Manhole No. fr. B164-3 to 161W\_A002b)

PROFILE (Manhole No. fr. B164-3 to 161W\_A002b)

H: SCALE A V: SCALE B

PLAN (Manhole No. fr. 161W\_A002b to 163E\_A003)