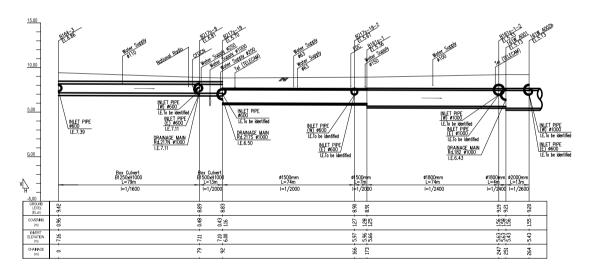

No. 5 DM-GN-004

Detail of Manhole & Drainage Pipe (2/2)

PLAN (Manhole No. fr. B164-3 to 161W\_A002b)

PROFILE (Manhole No. fr. B164-3 to 161W\_A002b)

H: SCALE A V: SCALE B

PLAN (Manhole No. fr. 161W\_A002b to 163E\_A003)

SCALE A

PROFILE (Manhole No. fr. 161W\_A002b to 163E\_A003)

H: SCALE A V: SCALE B