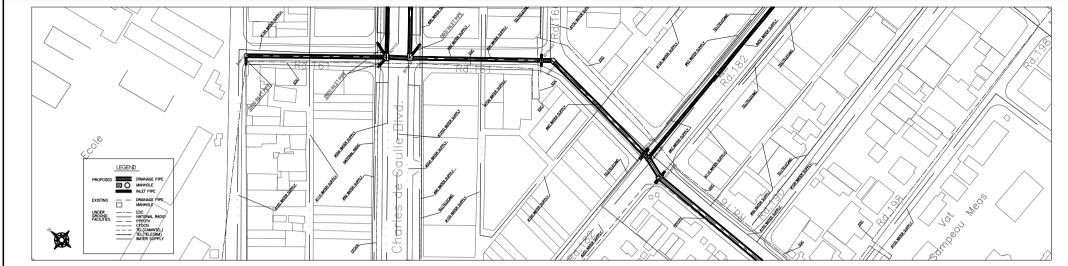

No. 5 DM-GN-004

Detail of Manhole & Drainage Pipe (2/2)

PLAN (Manhole No. fr. B164-3 to 161W\_A002b)

PROFILE (Manhole No. fr. B164-3 to 161W\_A002b)

H: SCALE A V: SCALE B

PLAN (Manhole No. fr. 161W\_A002b to 163E\_A003)