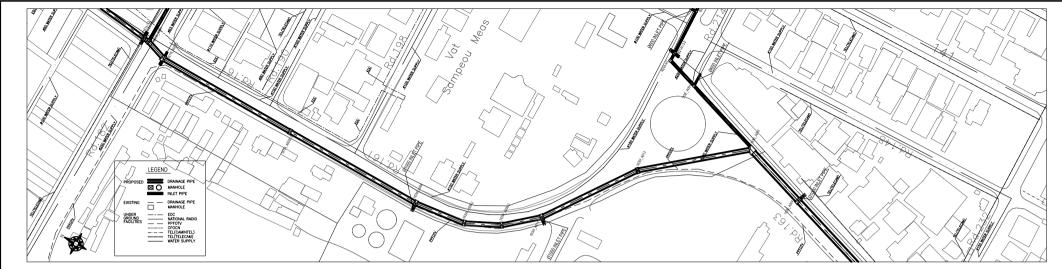

No. 5 DM-GN-004

Detail of Manhole & Drainage Pipe (2/2)

PLAN (Manhole No. fr. B164-3 to 161W\_A002b)

PROFILE (Manhole No. fr. B164-3 to 161W\_A002b)

H: SCALE A V: SCALE B

PLAN (Manhole No. fr. 161W\_A002b to 163E\_A003)