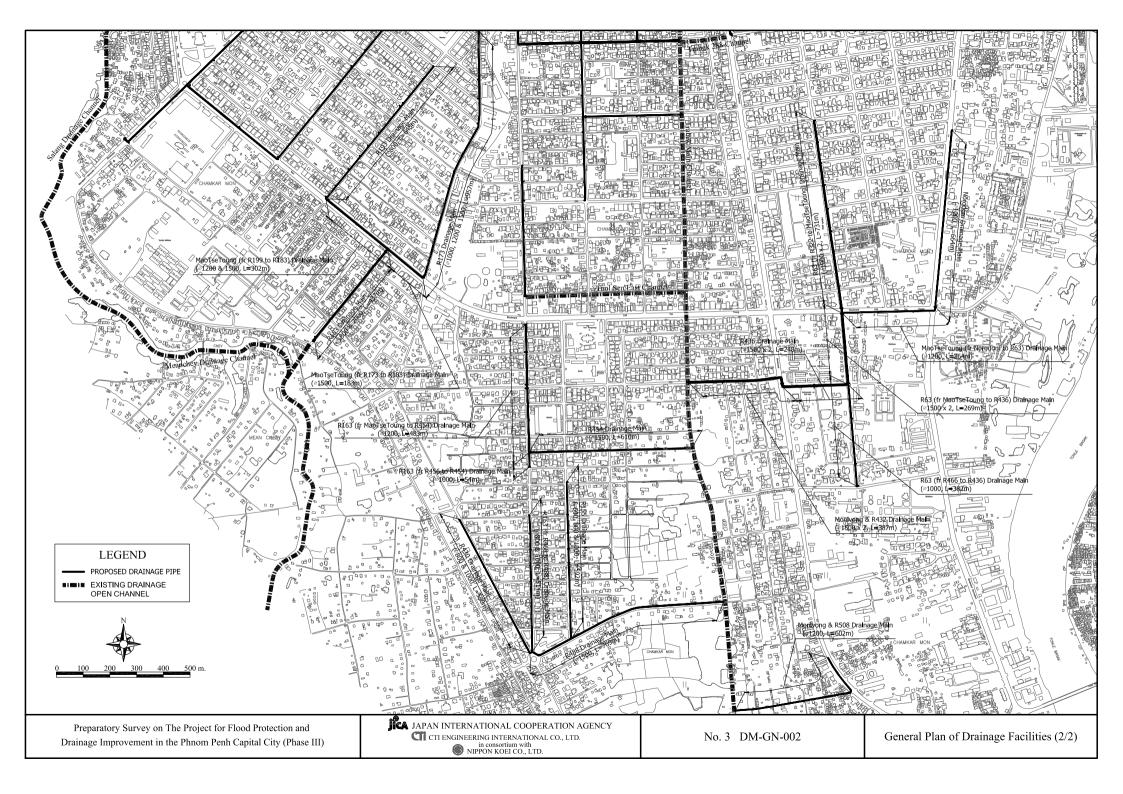

## TABLE OF DIMENSIONS Inside Diameter: D | Thickness: t (mm) (mm) 600 75 800 100 1000 110 1200 130 1500 165 1800 200 2000 222

5 TRANSVERSE SECTION OF DRAINAGE PIPE

Preparatory Survey on The Project for Flood Protection and Drainage Improvement in the Phnom Penh Capital City (Phase III) JAPAN INTERNATIONAL COOPERATION AGENCY