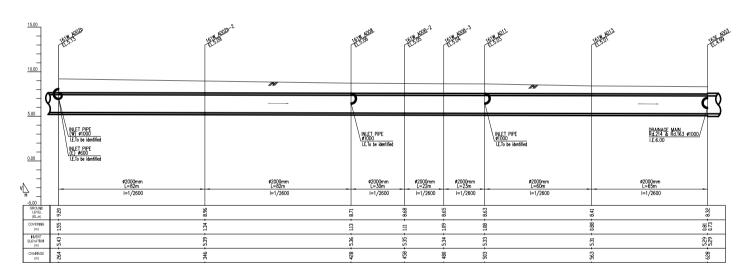

No. 5 DM-GN-004

Detail of Manhole & Drainage Pipe (2/2)

PLAN (Manhole No. fr. B164-3 to 161W\_A002b)

PROFILE (Manhole No. fr. B164-3 to 161W\_A002b)

H: SCALE A V: SCALE B

PLAN (Manhole No. fr. 161W\_A002b to 163E\_A003)

SCALE A

PROFILE (Manhole No. fr. 161W\_A002b to 163E\_A003)

H: SCALE A V: SCALE B