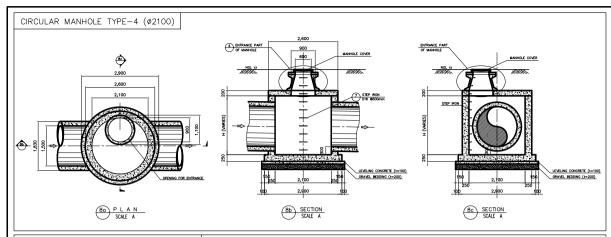

## TABLE OF DIMENSIONS Inside Diameter: D | Thickness: t (mm) (mm) 600 75 800 100 1000 110 1200 130 1500 165 1800 200 2000 222

5 TRANSVERSE SECTION OF DRAINAGE PIPE

Preparatory Survey on The Project for Flood Protection and Drainage Improvement in the Phnom Penh Capital City (Phase III) JAPAN INTERNATIONAL COOPERATION AGENCY

TI CTI ENGINEERING INTERNATIONAL CO., LTD.
in consortium with
in propon Koeli Co., LTD.

No. 4 DM-GN-003

Detail of Manhole & Drainage Pipe (1/2)

Preparatory Survey on The Project for Flood Protection and Drainage Improvement in the Phnom Penh Capital City (Phase III) JAPAN INTERNATIONAL COOPERATION AGENCY
TI CTI ENGINEERING INTERNATIONAL CO., LTD.
in consortium with
in propon Koeli Co., LTD.

No. 5 DM-GN-004

Detail of Manhole & Drainage Pipe (2/2)

PLAN (Manhole No. fr. B164-3 to 161W\_A002b)

PROFILE (Manhole No. fr. B164-3 to 161W\_A002b)

H: SCALE A V: SCALE B

PLAN (Manhole No. fr. 161W\_A002b to 163E\_A003)