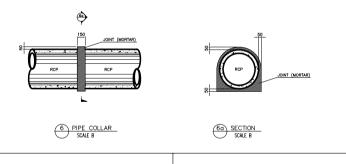

## TABLE OF DIMENSIONS Inside Diameter: D | Thickness: t (mm) (mm) 600 75 800 100 1000 110 1200 130 1500 165 1800 200 2000 222

5 TRANSVERSE SECTION OF DRAINAGE PIPE

Preparatory Survey on The Project for Flood Protection and Drainage Improvement in the Phnom Penh Capital City (Phase III) JAPAN INTERNATIONAL COOPERATION AGENCY