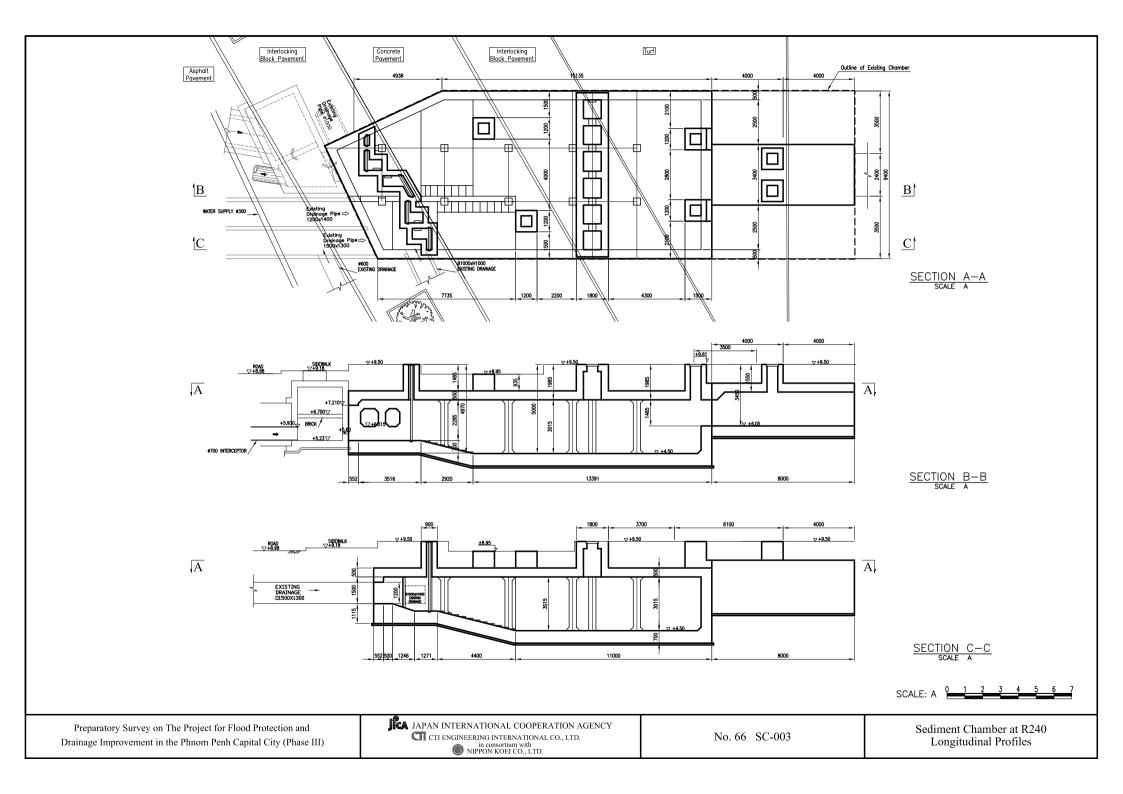

PLAN (Manhole No. fr. B163w-21 to B163w-26)

SCALE A

PROFILE (Manhole No. fr. B163w-21 to B163w-26)

H. SCALE A V. SCALE B

PLAN (Manhole No. fr. B460n-3 to B476s-2)

SCALE A

PROFILE (Manhole No. fr. B460n-3 to B476s-2)

H: SCALE A V: SCALE B

PLAN (Manhole No. fr. B476s-2 to B488-1)

SCALE A

PROFILE (Manhole No. fr. B476s-2 to B488-1)

H. SCALE A V. SCALE B

PLAN (Manhole No. fr. B800-1 to B800-2)

SCALE A

PROFILE (Manhole No. fr. B800-1 to B800-2)
H: SCALE A V: SCALE B

SCALE A 0 10 20 30 40 50 m.
SCALE B 0 2 4 6 8 10 m.

PLAN (Manhole No. fr. B800-2 to Outlet for Trabek South Pond)

SCALE A

PROFILE (Manhole No. fr. B800-2 to Outlet for Trabek South Pond)

H: SCALE A V: SCALE B