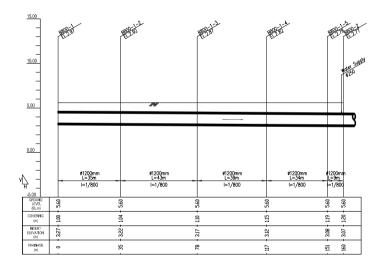

PLAN (Manhole No. fr. B163w-21 to B163w-26)

SCALE A

PROFILE (Manhole No. fr. B163w-21 to B163w-26)

H. SCALE A V. SCALE B

PLAN (Manhole No. fr. B460n-3 to B476s-2)

SCALE A

PROFILE (Manhole No. fr. B460n-3 to B476s-2)

H: SCALE A V: SCALE B

PLAN (Manhole No. fr. B476s-2 to B488-1)

SCALE A

PROFILE (Manhole No. fr. B476s-2 to B488-1)

H. SCALE A V. SCALE B

PLAN (Manhole No. fr. B800-1 to B800-2)

SCALE A

PROFILE (Manhole No. fr. B800-1 to B800-2)
H: SCALE A V: SCALE B

SCALE A 0 10 20 30 40 50 m.
SCALE B 0 2 4 6 8 10 m.

PLAN (Manhole No. fr. B800-2 to Outlet for Trabek South Pond)

SCALE A

PROFILE (Manhole No. fr. B800-2 to Outlet for Trabek South Pond)

H: SCALE A V: SCALE B