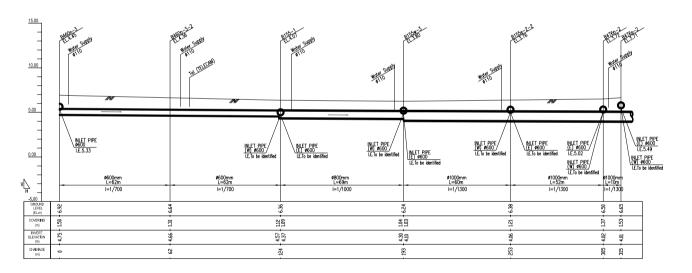

PLAN (Manhole No. fr. B163w-21 to B163w-26)

SCALE A

PROFILE (Manhole No. fr. B163w-21 to B163w-26)

H. SCALE A V. SCALE B

PLAN (Manhole No. fr. B460n-3 to B476s-2)

SCALE A

PROFILE (Manhole No. fr. B460n-3 to B476s-2)

H: SCALE A V: SCALE B

PLAN (Manhole No. fr. B476s-2 to B488-1)

SCALE A

PROFILE (Manhole No. fr. B476s-2 to B488-1)

H. SCALE A V. SCALE B

PLAN (Manhole No. fr. B800-1 to B800-2)

SCALE A

PROFILE (Manhole No. fr. B800-1 to B800-2)
H: SCALE A V: SCALE B