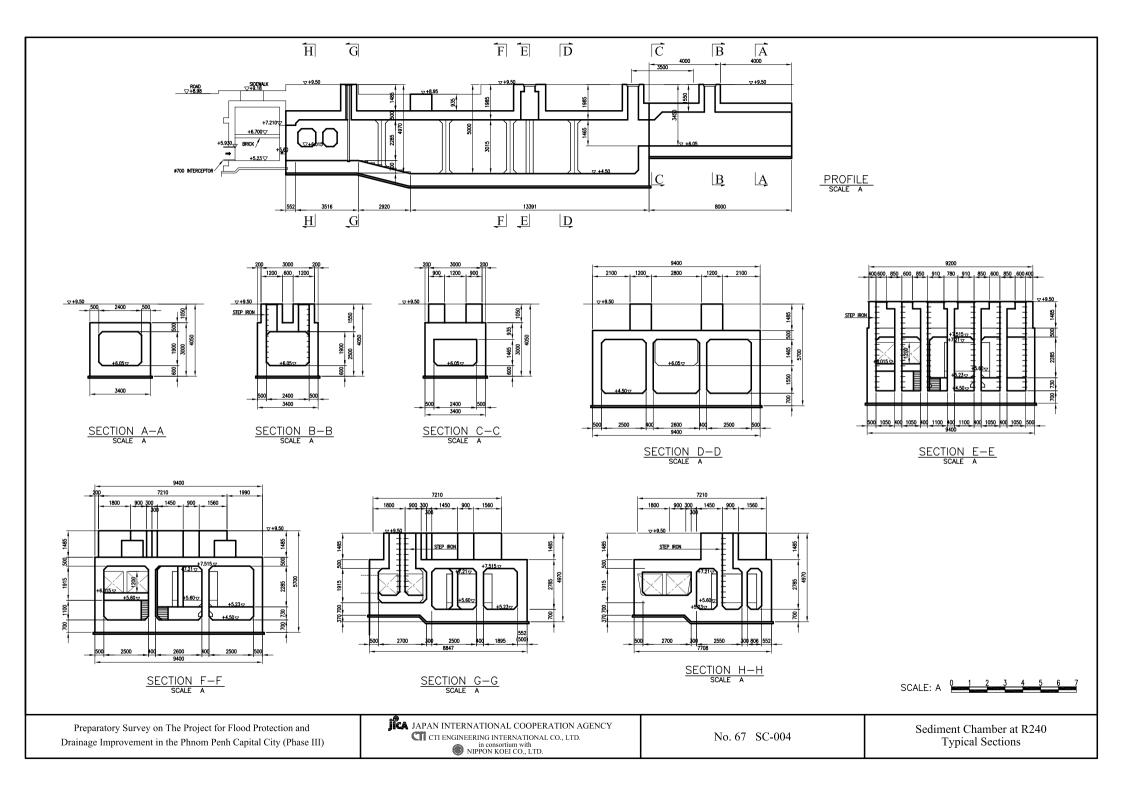

PLAN (Manhole No. fr. B163w-21 to B163w-26)

SCALE A

PROFILE (Manhole No. fr. B163w-21 to B163w-26)

H. SCALE A V. SCALE B

PLAN (Manhole No. fr. B460n-3 to B476s-2)

SCALE A

PROFILE (Manhole No. fr. B460n-3 to B476s-2)

H: SCALE A V: SCALE B

PLAN (Manhole No. fr. B476s-2 to B488-1)

SCALE A

PROFILE (Manhole No. fr. B476s-2 to B488-1)

H. SCALE A V. SCALE B

PLAN (Manhole No. fr. B800-1 to B800-2)

SCALE A

PROFILE (Manhole No. fr. B800-1 to B800-2)
H: SCALE A V: SCALE B

SCALE A 0 10 20 30 40 50 m.
SCALE B 0 2 4 6 8 10 m.

PLAN (Manhole No. fr. B800-2 to Outlet for Trabek South Pond)

SCALE A

PROFILE (Manhole No. fr. B800-2 to Outlet for Trabek South Pond)

H: SCALE A V: SCALE B