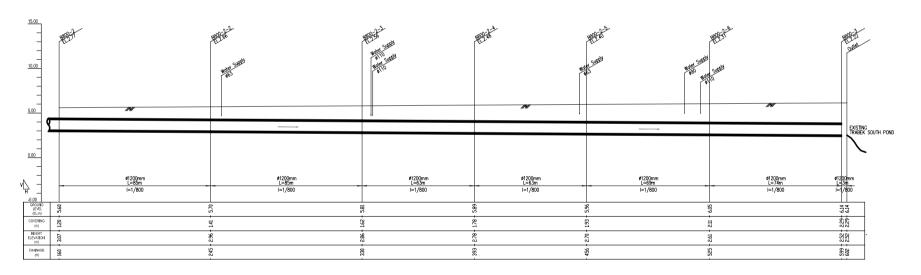

SCALE A 0 10 20 30 40 50 m.
SCALE B 0 2 4 6 8 10 m.

PLAN (Manhole No. fr. B800-2 to Outlet for Trabek South Pond)

SCALE A

PROFILE (Manhole No. fr. B800-2 to Outlet for Trabek South Pond)

H: SCALE A V: SCALE B