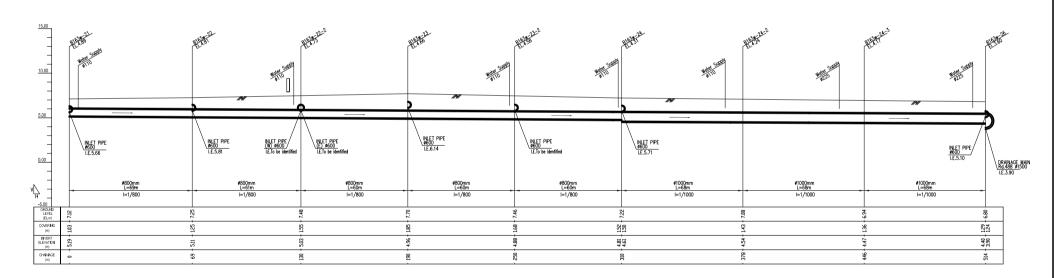

PLAN (Manhole No. fr. B163w-21 to B163w-26)

SCALE A

PROFILE (Manhole No. fr. B163w-21 to B163w-26)

H. SCALE A V. SCALE B

PLAN (Manhole No. fr. B460n-3 to B476s-2)

SCALE A

PROFILE (Manhole No. fr. B460n-3 to B476s-2)

H: SCALE A V: SCALE B

PLAN (Manhole No. fr. B476s-2 to B488-1)

SCALE A

PROFILE (Manhole No. fr. B476s-2 to B488-1)

H. SCALE A V. SCALE B

PLAN (Manhole No. fr. B800-1 to B800-2)

SCALE A

PROFILE (Manhole No. fr. B800-1 to B800-2)
H: SCALE A V: SCALE B