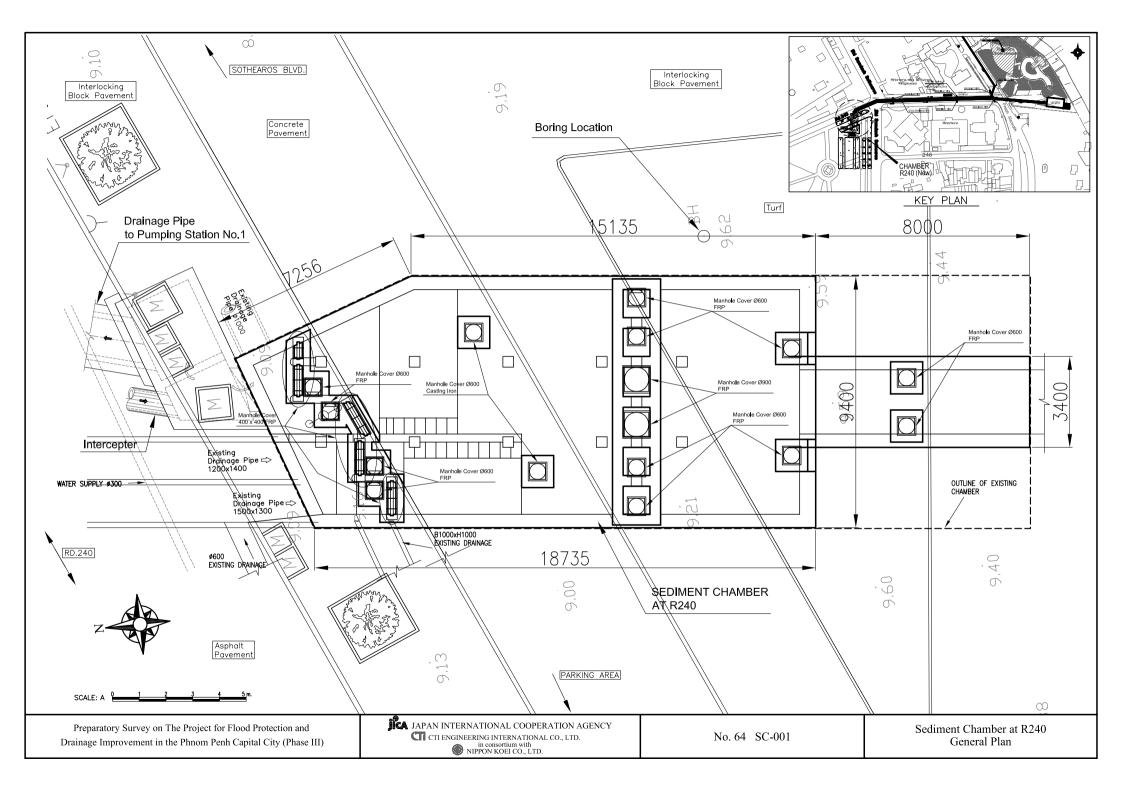

PLAN (Manhole No. fr. B163w-21 to B163w-26)

SCALE A



PROFILE (Manhole No. fr. B163w-21 to B163w-26)

H. SCALE A V. SCALE B





PLAN (Manhole No. fr. B460n-3 to B476s-2)

SCALE A



PROFILE (Manhole No. fr. B460n-3 to B476s-2)

H: SCALE A V: SCALE B





PLAN (Manhole No. fr. B476s-2 to B488-1)

SCALE A



PROFILE (Manhole No. fr. B476s-2 to B488-1)

H. SCALE A V. SCALE B





PLAN (Manhole No. fr. B800-1 to B800-2)

SCALE A



PROFILE (Manhole No. fr. B800-1 to B800-2)
H: SCALE A V: SCALE B

SCALE A 0 10 20 30 40 50 m.
SCALE B 0 2 4 6 8 10 m.



PLAN (Manhole No. fr. B800-2 to Outlet for Trabek South Pond)

SCALE A



PROFILE (Manhole No. fr. B800-2 to Outlet for Trabek South Pond)

H: SCALE A V: SCALE B