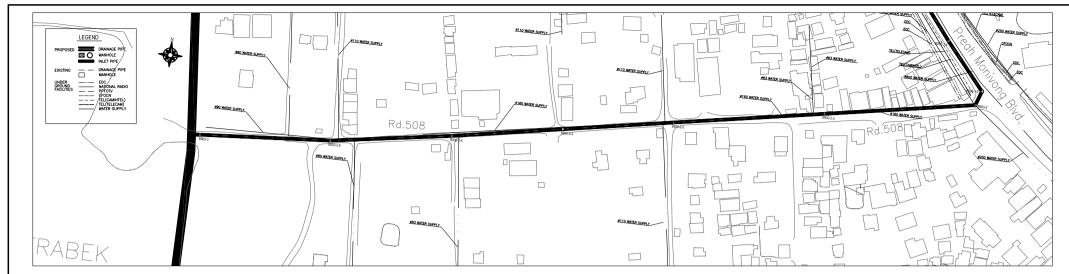

SCALE A 0 10 20 30 40 50 m.
SCALE B 0 2 4 6 8 10 m.

PLAN (Manhole No. fr. B800-2 to Outlet for Trabek South Pond)

SCALE A

PROFILE (Manhole No. fr. B800-2 to Outlet for Trabek South Pond)

H: SCALE A V: SCALE B