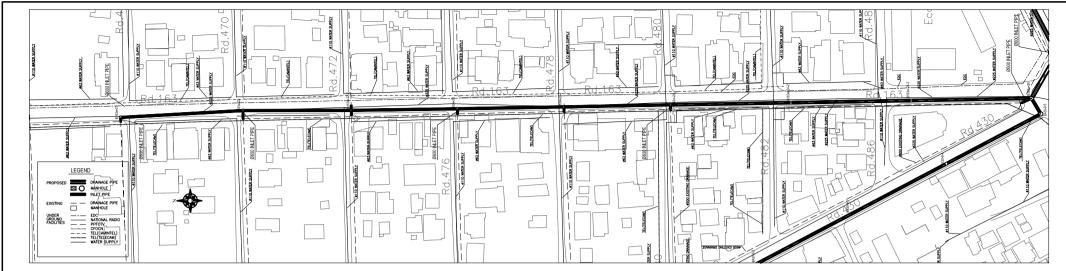

PLAN (Manhole No. fr. B163w-21 to B163w-26)

SCALE A

PROFILE (Manhole No. fr. B163w-21 to B163w-26)

H. SCALE A V. SCALE B

PLAN (Manhole No. fr. B460n-3 to B476s-2)

SCALE A

PROFILE (Manhole No. fr. B460n-3 to B476s-2)