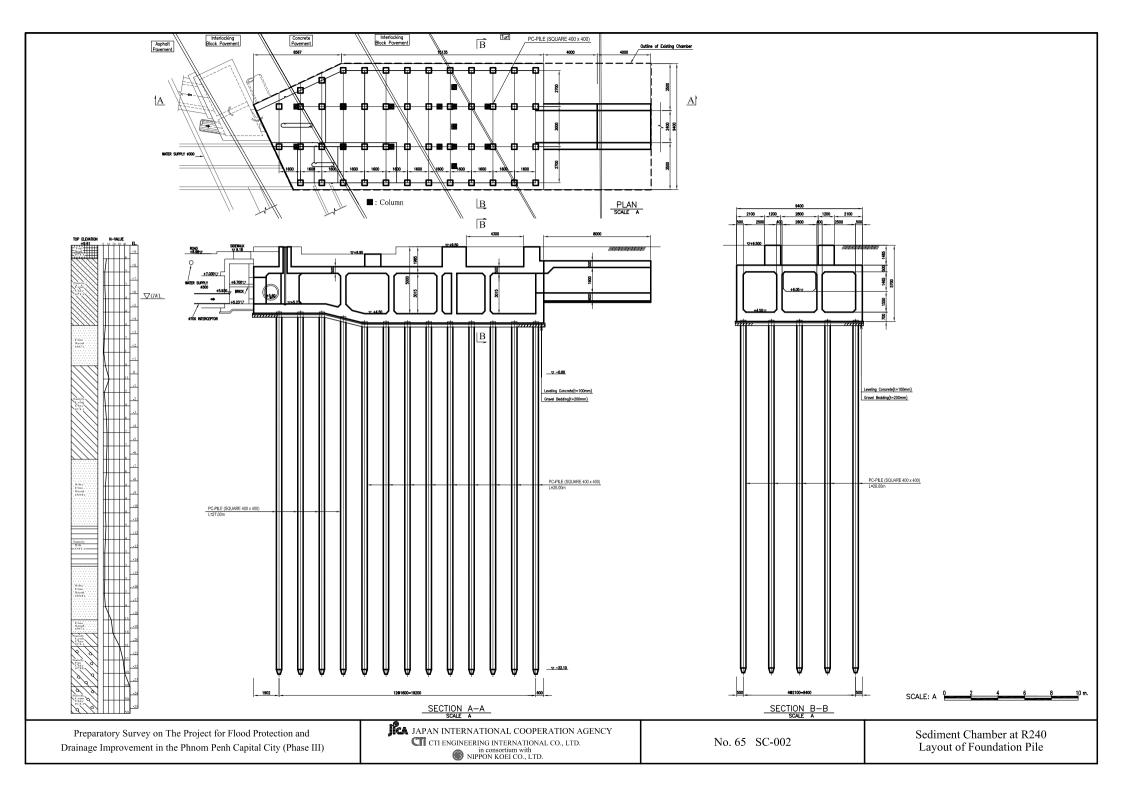

PLAN (Manhole No. fr. B163w-21 to B163w-26)

SCALE A



PROFILE (Manhole No. fr. B163w-21 to B163w-26)

H. SCALE A V. SCALE B





PLAN (Manhole No. fr. B460n-3 to B476s-2)

SCALE A



PROFILE (Manhole No. fr. B460n-3 to B476s-2)

H: SCALE A V: SCALE B





PLAN (Manhole No. fr. B476s-2 to B488-1)

SCALE A



PROFILE (Manhole No. fr. B476s-2 to B488-1)

H. SCALE A V. SCALE B





PLAN (Manhole No. fr. B800-1 to B800-2)

SCALE A



PROFILE (Manhole No. fr. B800-1 to B800-2)
H: SCALE A V: SCALE B

SCALE A 0 10 20 30 40 50 m.
SCALE B 0 2 4 6 8 10 m.



PLAN (Manhole No. fr. B800-2 to Outlet for Trabek South Pond)

SCALE A



PROFILE (Manhole No. fr. B800-2 to Outlet for Trabek South Pond)

H: SCALE A V: SCALE B