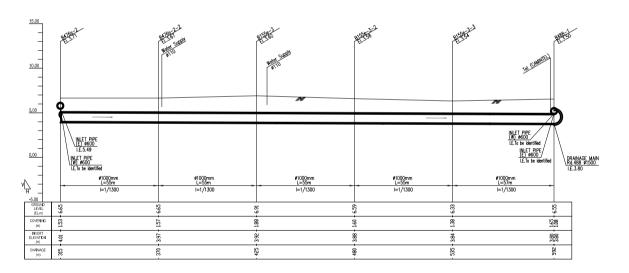

SCALE A 0 10 20 30 40 50 m.
SCALE B 0 2 4 6 8 10 m.

PLAN (Manhole No. fr. B800-2 to Outlet for Trabek South Pond)

SCALE A

PROFILE (Manhole No. fr. B800-2 to Outlet for Trabek South Pond)

H: SCALE A V: SCALE B