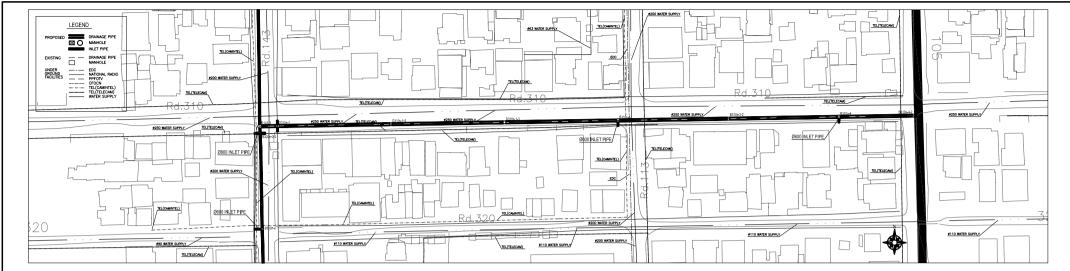

SCALE A

PROFILE (Manhole No. fr. R143-3 to Outlet for Trabek Main Channel)

PLAN (Manhole No. fr. B360n-6 to R143-3)

SCALE A

PROFILE (Manhole No. fr. B360n-6 to R143-3)
H: SCALE A V: SCALE B

PLAN (Manhole No. fr. B348n-4 to Can396\_A001)

SCALE A

PROFILE (Manhole No. fr. B348n-4 to Can396\_A001)

SCALE A

PROFILE (Manhole No. fr. BNOROe-2 to BNOROe-3-2)

PLAN (Manhole No. fr. B63-9 to B436n-1)

SCALE A

PROFILE (Manhole No. fr. B63-9 to B436n-1)

PLAN (Manhole No. fr. B436n-1 to Monivong-S-3)