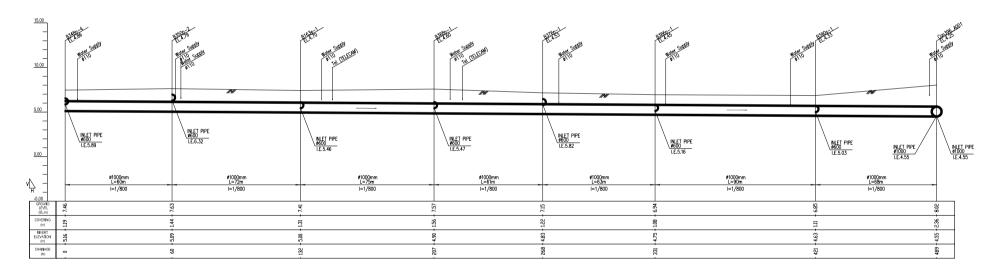

SCALE A

PROFILE (Manhole No. fr. B348n-4 to Can396\_A001)

SCALE A

PROFILE (Manhole No. fr. BNOROe-2 to BNOROe-3-2)

PLAN (Manhole No. fr. B63-9 to B436n-1)

SCALE A

PROFILE (Manhole No. fr. B63-9 to B436n-1)

PLAN (Manhole No. fr. B436n-1 to Monivong-S-3)