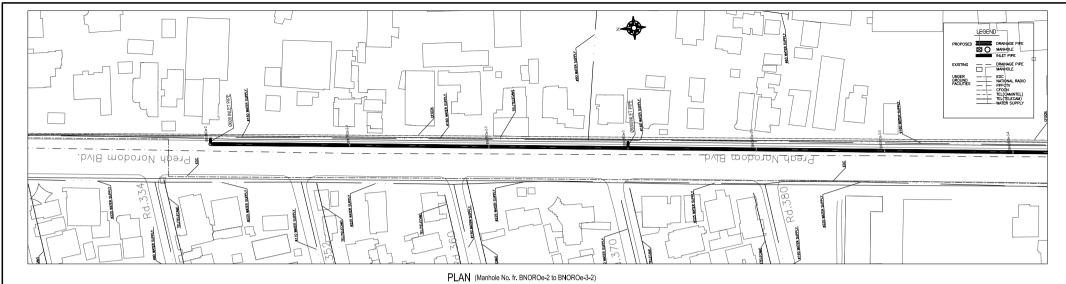

SCALE A

PROFILE (Manhole No. fr. B348n-4 to Can396\_A001)

SCALE A

PROFILE (Manhole No. fr. BNOROe-2 to BNOROe-3-2)

PLAN (Manhole No. fr. B63-9 to B436n-1)

SCALE A

PROFILE (Manhole No. fr. B63-9 to B436n-1)

PLAN (Manhole No. fr. B436n-1 to Monivong-S-3)