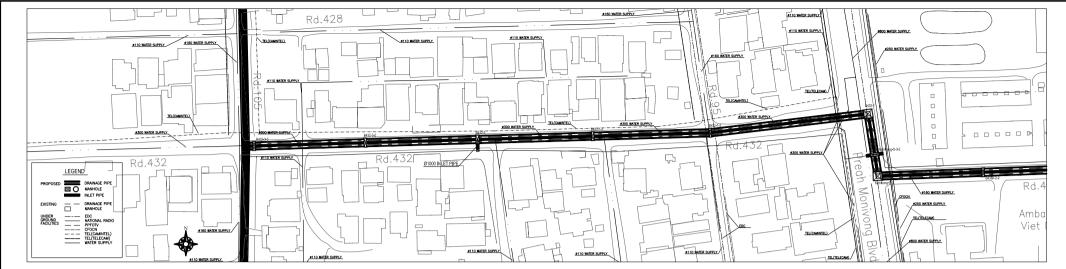

PLAN (Manhole No. fr. B288n-2-2 to Outlet for Trabek Main Channel)

SCALE A

PROFILE (Manhole No. fr. B288n-2-2 to Outlet for Trabek Main Channel)

PLAN (Manhole No. fr. B143-1 to B288n-2)

SCALE A

PROFILE (Manhole No. fr. B143-1 to B288n-2)