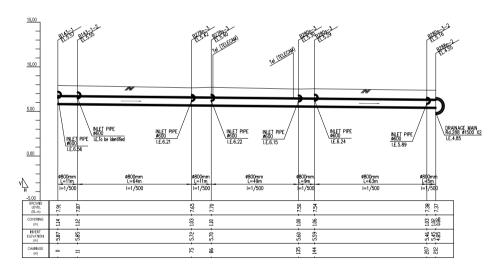

PROFILE (Manhole No. fr. B358s-1 to BMAOn-3)

H: SCALE A V: SCALE B

SCALE A 0 10 20 30 40 50 m.

SCALE B 0 2 4 6 8 10 m.

Preparatory Survey on The Project for Flood Protection and Drainage Improvement in the Phnom Penh Capital City (Phase III) JAPAN INTERNATIONAL COOPERATION AGENCY
TI CTI ENGINEERING INTERNATIONAL CO., LTD.
in consortium with
NPPON KOEI CO., LTD.