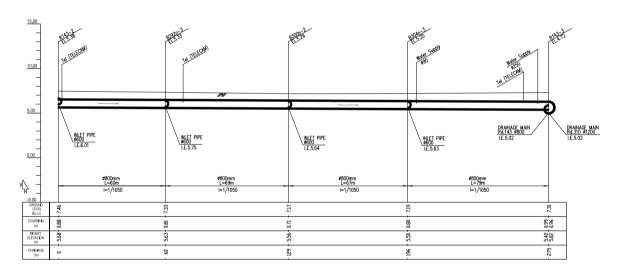

PLAN (Manhole No. fr. B276n-3 to B288n-4)

SCALE A

PROFILE (Manhole No. fr. B276n-3 to B288n-4)

PLAN (Manhole No. fr. R143-2 to R143-3)

SCALE A

PROFILE (Manhole No. fr. R143-2 to R143-3)

PLAN (Manhole No. fr. R143-3 to Outlet for Trabek Main Channel)

SCALE A

PROFILE (Manhole No. fr. R143-3 to Outlet for Trabek Main Channel)

PLAN (Manhole No. fr. B360n-6 to R143-3)

SCALE A

PROFILE (Manhole No. fr. B360n-6 to R143-3)
H: SCALE A V: SCALE B

PLAN (Manhole No. fr. B348n-4 to Can396\_A001)