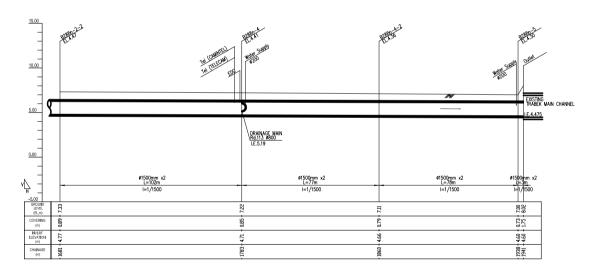

PLAN (Manhole No. fr. B288n-2-2 to Outlet for Trabek Main Channel)

SCALE A

PROFILE (Manhole No. fr. B288n-2-2 to Outlet for Trabek Main Channel)

PLAN (Manhole No. fr. B143-1 to B288n-2)

SCALE A

PROFILE (Manhole No. fr. B143-1 to B288n-2)