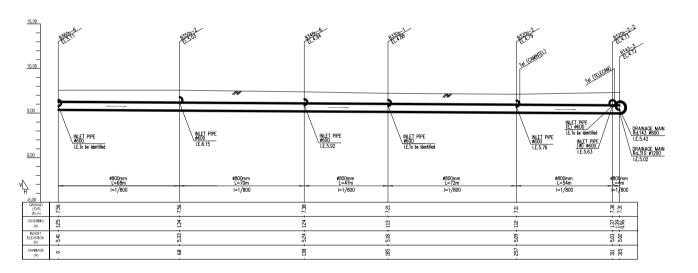

PLAN (Manhole No. fr. B288n-2-2 to Outlet for Trabek Main Channel)

SCALE A

PROFILE (Manhole No. fr. B288n-2-2 to Outlet for Trabek Main Channel)

PLAN (Manhole No. fr. B143-1 to B288n-2)

SCALE A

PROFILE (Manhole No. fr. B143-1 to B288n-2)

PLAN (Manhole No. fr. B276n-3 to B288n-4)

SCALE A

PROFILE (Manhole No. fr. B276n-3 to B288n-4)

PLAN (Manhole No. fr. R143-2 to R143-3)

SCALE A

PROFILE (Manhole No. fr. R143-2 to R143-3)

PLAN (Manhole No. fr. R143-3 to Outlet for Trabek Main Channel)

SCALE A

PROFILE (Manhole No. fr. R143-3 to Outlet for Trabek Main Channel)

PLAN (Manhole No. fr. B360n-6 to R143-3)

SCALE A

PROFILE (Manhole No. fr. B360n-6 to R143-3)
H: SCALE A V: SCALE B

PLAN (Manhole No. fr. B348n-4 to Can396\_A001)