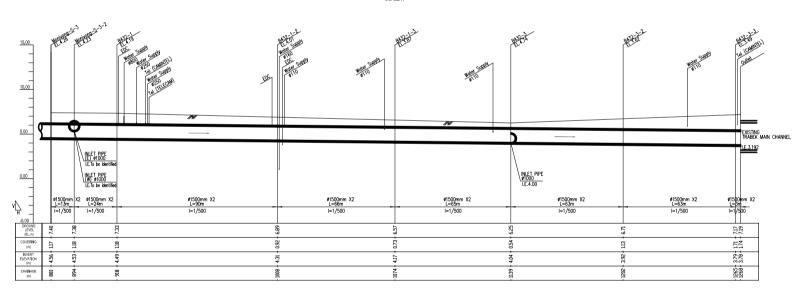

SCALE A

PROFILE (Manhole No. fr. B436n-1 to Monivong-S-3)

 $\label{eq:plan_matter} PLAN \text{ (Manhole No. fr. Monivong-S-3 to Outlet for Trabek Main Channel)}$ 

PROFILE (Manhole No. fr. Monivong-S-3 to Outlet for Trabek Main Channel)