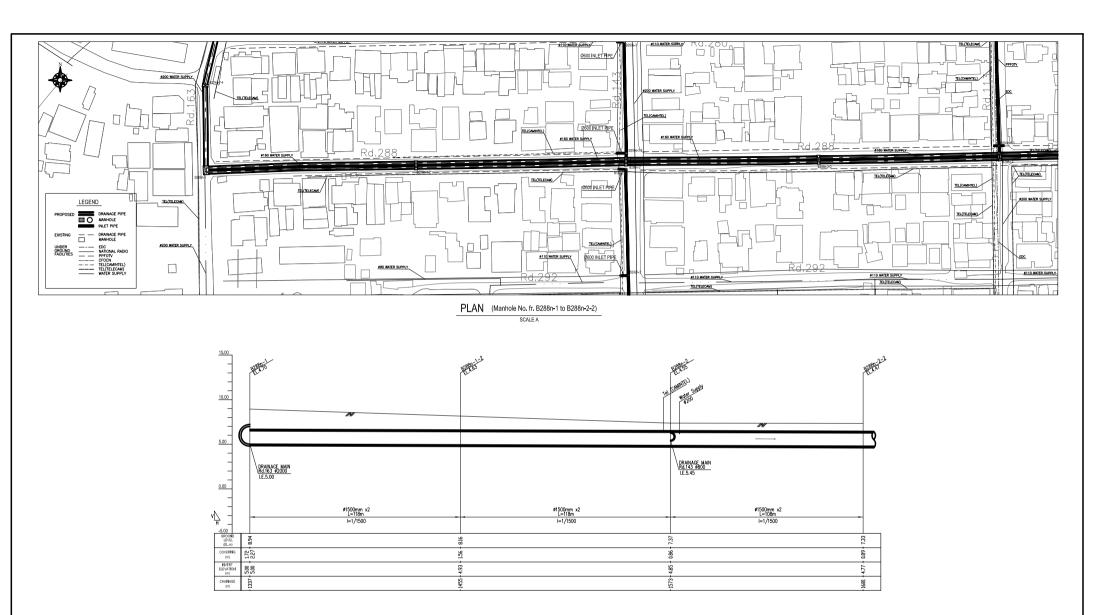

PLAN (Manhole No. fr. B288n-2-2 to Outlet for Trabek Main Channel)

SCALE A

PROFILE (Manhole No. fr. B288n-2-2 to Outlet for Trabek Main Channel)

PLAN (Manhole No. fr. B143-1 to B288n-2)

SCALE A

PROFILE (Manhole No. fr. B143-1 to B288n-2)