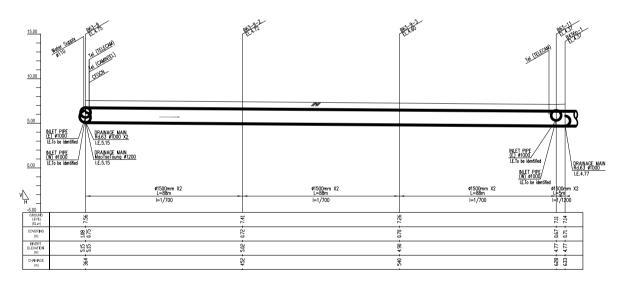

PROFILE (Manhole No. fr. B358s-1 to BMAOn-3)

H: SCALE A V: SCALE B

SCALE A 0 10 20 30 40 50 m.

SCALE B 0 2 4 6 8 10 m.

Preparatory Survey on The Project for Flood Protection and Drainage Improvement in the Phnom Penh Capital City (Phase III) JAPAN INTERNATIONAL COOPERATION AGENCY
TI CTI ENGINEERING INTERNATIONAL CO., LTD.
in consortium with
NPPON KOEI CO., LTD.