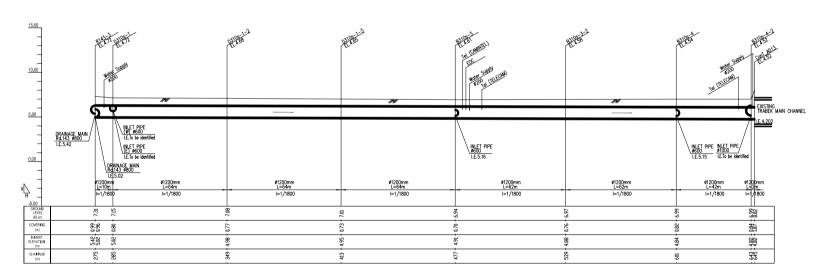

PLAN (Manhole No. fr. B288n-2-2 to Outlet for Trabek Main Channel)

SCALE A

PROFILE (Manhole No. fr. B288n-2-2 to Outlet for Trabek Main Channel)

PLAN (Manhole No. fr. B143-1 to B288n-2)

SCALE A

PROFILE (Manhole No. fr. B143-1 to B288n-2)

PLAN (Manhole No. fr. B276n-3 to B288n-4)

SCALE A

PROFILE (Manhole No. fr. B276n-3 to B288n-4)

PLAN (Manhole No. fr. R143-2 to R143-3)

SCALE A

PROFILE (Manhole No. fr. R143-2 to R143-3)

PLAN (Manhole No. fr. R143-3 to Outlet for Trabek Main Channel)

SCALE A

PROFILE (Manhole No. fr. R143-3 to Outlet for Trabek Main Channel)

PLAN (Manhole No. fr. B360n-6 to R143-3)

SCALE A

PROFILE (Manhole No. fr. B360n-6 to R143-3)
H: SCALE A V: SCALE B

PLAN (Manhole No. fr. B348n-4 to Can396\_A001)