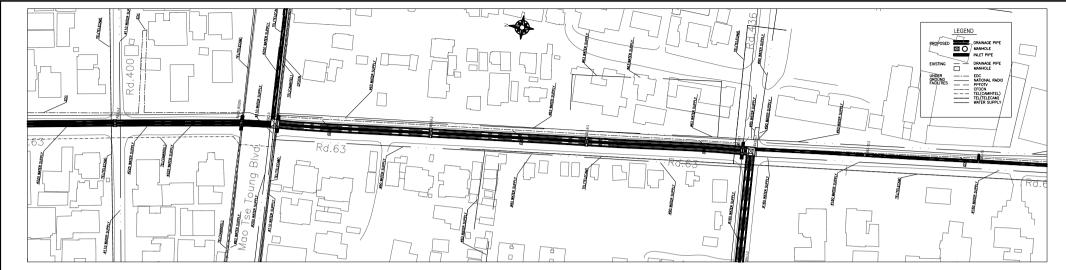

PROFILE (Manhole No. fr. B358s-1 to BMAOn-3)

H: SCALE A V: SCALE B

SCALE A 0 10 20 30 40 50 m.

SCALE B 0 2 4 6 8 10 m.

Preparatory Survey on The Project for Flood Protection and Drainage Improvement in the Phnom Penh Capital City (Phase III) JAPAN INTERNATIONAL COOPERATION AGENCY
TI CTI ENGINEERING INTERNATIONAL CO., LTD.
in consortium with
NPPON KOEI CO., LTD.