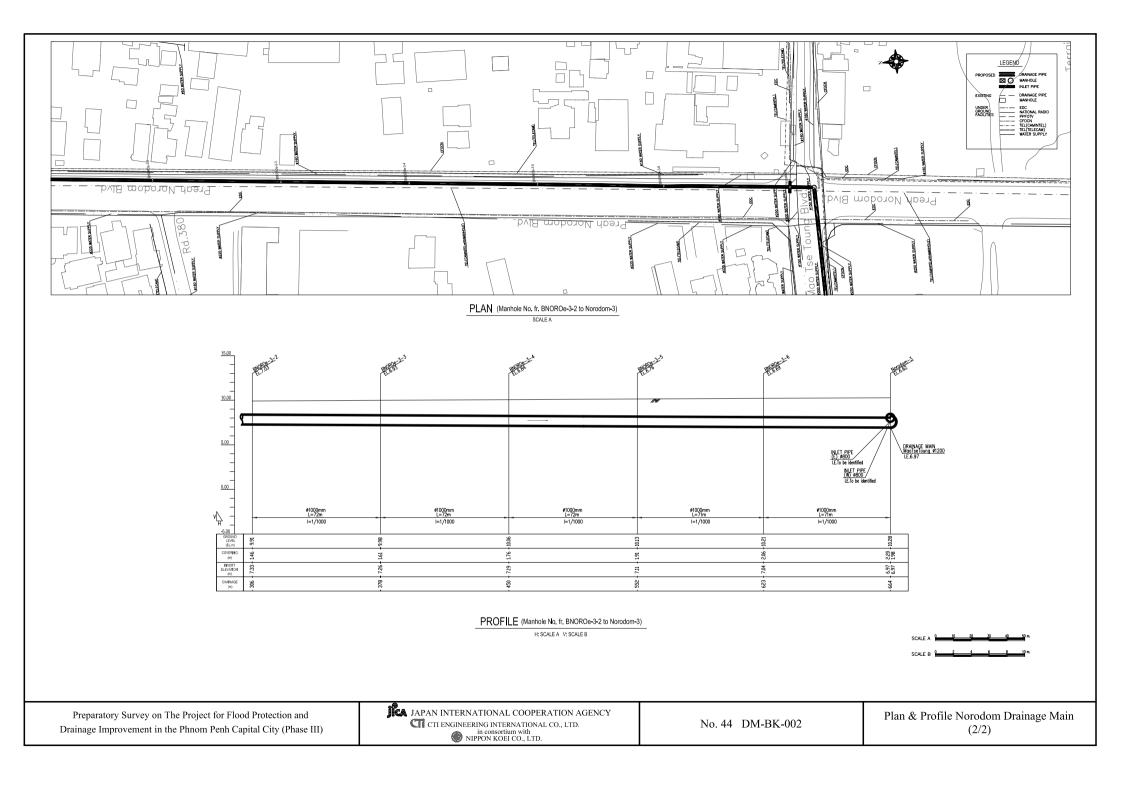

SCALE A

PROFILE (Manhole No. fr. B348n-4 to Can396\_A001)

SCALE A

PROFILE (Manhole No. fr. BNOROe-2 to BNOROe-3-2)

PLAN (Manhole No. fr. B63-9 to B436n-1)

SCALE A

PROFILE (Manhole No. fr. B63-9 to B436n-1)

PLAN (Manhole No. fr. B436n-1 to Monivong-S-3)