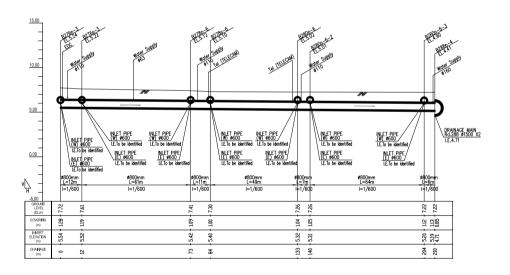

PROFILE (Manhole No. fr. B358s-1 to BMAOn-3)

H: SCALE A V: SCALE B

SCALE A 0 10 20 30 40 50 m.

SCALE B 0 2 4 6 8 10 m.

Preparatory Survey on The Project for Flood Protection and Drainage Improvement in the Phnom Penh Capital City (Phase III) JAPAN INTERNATIONAL COOPERATION AGENCY
TI CTI ENGINEERING INTERNATIONAL CO., LTD.
in consortium with
NPPON KOEI CO., LTD.