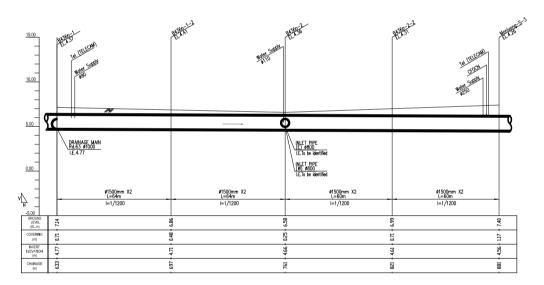

PROFILE (Manhole No. fr. B358s-1 to BMAOn-3)

H: SCALE A V: SCALE B

SCALE A 0 10 20 30 40 50 m.

SCALE B 0 2 4 6 8 10 m.

Preparatory Survey on The Project for Flood Protection and Drainage Improvement in the Phnom Penh Capital City (Phase III) JAPAN INTERNATIONAL COOPERATION AGENCY
TI CTI ENGINEERING INTERNATIONAL CO., LTD.
in consortium with
NPPON KOEI CO., LTD.