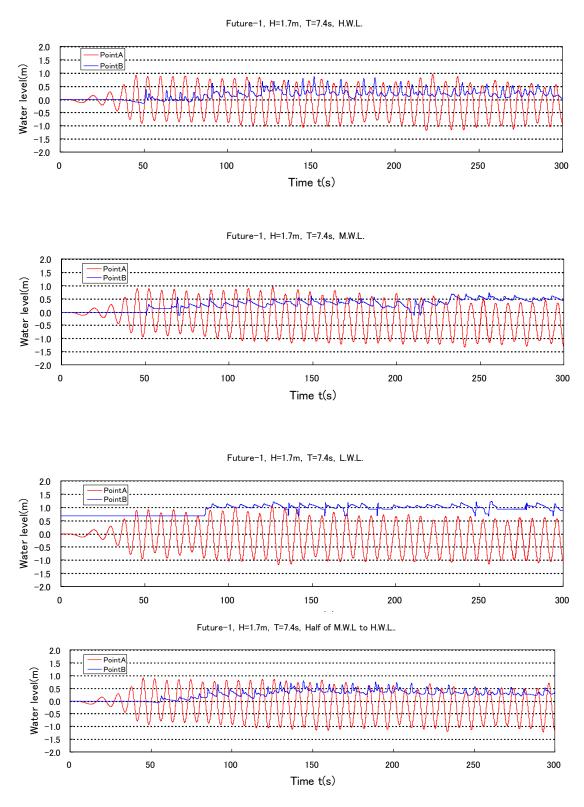

rs—the red lines in Figure 1.8 below—were adjusted to conform to the curvature of the +4.0 contour. Herein, the overtopping rate—whereby the excavation is undertaken so that the CDL +2 m at MWL remains within its current bounds—will be evaluated. Consequently, the excavation width will be 20 m, as represented by the dark grey section in Figure 1.8.



Figure 1.8 Investigation of causeway excavation

The outcome of these calculations is shown in the changes to the water level time series, Figure 1.9, and overtopping rate, Figure 1.10. Comparison of HWL and MWL in Figure 1.10 reveals that the overtopping rate is higher when the water level is lower, at MWL. This is considered to be because the back-and-forth motion of the waves turns into a traveling wave when the water depth is shallower.



Figure 1.9 Changes to water level time series after excavation

Future-1, H=1.7m, T=7.4s, H.W.L.



Figure 1.10 Overtopping rate at various water levels after excavation

### 1.5 Evaluation of ocean water inflow

The overtopping rates at various tidal levels are given in Table 1.2 and Figure 1.12. Daily tidal levels vary from spring to neap tides, therefore, the mean overtopping rate was calculated for a half tide, that is midway between the spring and neap tides (shaded area of Figure 1.12), to calculate the annual overtopping rate.

| If:                                       |                                     |
|-------------------------------------------|-------------------------------------|
| Overtopping rate =                        | $Q  0.37 m^{3}/m/s$                 |
| Ove