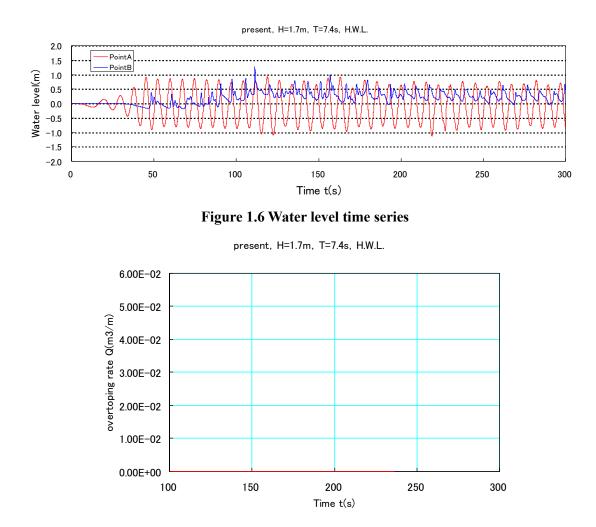

2 Definition of coordinate system and physical values

#### **1.3** Topographic data

The following cross-sectional topography (Figure 1.4) of the causeway was made from the topographic map (Figure 1.3).





Figure 1.4 Cross-section of the causeway

Further, the channel cross-section used in the equations is shown in Figure 1.5. The slope gradient until 200 m out from the reef edge is 1/4; waves in water depths greater than this are not affected by water depth, therefore, water depth is kept constant from this point.



#### **1.4 Calculation results**

(1) Current situation

The high water level (HWL) time series of the current topography at monitoring points A and B is shown in Figure 1.6. Figure 1.7 is the overtopping rate, however, under these conditions overtopping is non-existent.



Figure 1.7 Overtopping rate

### (2) After causeway removal

With the aim of making the topography of both ends of the causeway naturally stable in future, the CDL +4 m, 3 m, and 2 m contours—the red lines in Figure 1.8 below—were adjusted to conform to the curvature of the +4.0 contour. Herein, the overtopping rate—whereby the excavation is undertaken so that the CDL +2 m at MWL remains within its current bounds—will be evaluated. Consequently, the excavation width will be 20 m, as represented by the dark grey section in Figure 1.8.



Figure 1.8 Investigation of causeway excavation

The outcome of these calculations is shown in the changes to the water level time series, Figure 1.9, and overtopping rate, Figure 1.10. Comparison of HWL and MWL in Figure 1.10 reveals that the overtopping