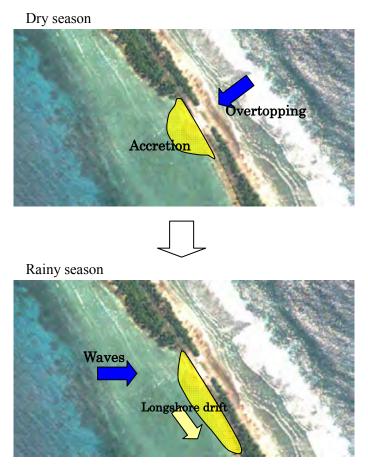

g from foraminifer produced on the ocean side would be transported into the lagoon if the causeway is excavated.

It is supposed that the net amount of sand to remain inside the lagoon due to tidal currents would be negligible because it flows in both directions. Therefore, the overtopping rate, that is waves flowing into the lagoon from the ocean, was evaluated. Waves originating on the ocean side are high in the dry season and are lower in the rainy season. The lagoon is calm except during the rainy season. Therefore, during the dry season, sand is transported into the lagoon by waves originating in the ocean and deposited near the causeway. Then, during the rainy season this sand is transported southward by longshore drift as a result of waves generated within the lagoon (Figure 1.1).



Figure 1.1 Evaluation of inflow from ocean as a result of causeway excavation

#### **1.1 External Force**

In order to evaluate the annual average inflow, the overflow from waves was calculated under three tidal levels-HWL, MWL, and LWL-using an annual "mean energy" wave as an

external force condition.

The mean energy waves used were monthly values provided by the Japan Science and Technology Agency (JST), as shown in Table 1.1. The monthly mean energy wave values are the averages of reanalysed ECMWF (European Centre for Medium-range Weather Forecasting) values of four points near Funafuti. The mean wave direction (MWD) values for each month were calculated by averaging both the mean square (mean energy value) of the significant wave height (SWH) values, and the mean wave direction va