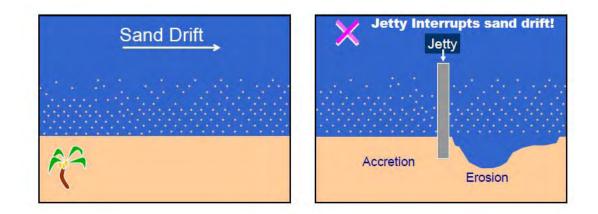

# PART IV: INTERVIEW SERVEY FOR COASTAL VULNERABILITY OF FONGAFALE ISLET

**Section 2: Data Book** 

**1. Questionnaire Sheet for Coastal Vulnerability of Fongafale Island** 

٦.

|     | KAINA OTE TAFATAI:     |                      |              |                           |                     |
|-----|------------------------|----------------------|--------------|---------------------------|---------------------|
| 01. | MATA TEONE I TAFA O    | TOU FALE E GASOLO    | O UKE (LASI) | IO ME GASOLO O MUTANA (   | SEAI)               |
|     | MU                     | TANA                 | UKE          | SEAI SE M                 | AFULIGA             |
| 2.  | NE KAMATA ANA FEA T    | E KAINA OTE TAFATA   | 1?           |                           |                     |
|     | TAUSAGA NEI            | 2-3 TAUSAG           | Α ΚΟ ΤΕΚΑ    | 5 TAUSAGA KO TEKA         | MAI MUA ATU LOA     |
| 3.  | NEA MEA NE FAKAMAS     | EIGINA NE TE KAINA   | OTE TAFATAI  | ?                         |                     |
|     |                        | U OLA                | [            | FALE                      | MANAFA              |
|     |                        |                      | EAI NE MEA   | AKAMASEIGINA              |                     |
|     | TAI LASI:              |                      |              |                           |                     |
| 4.  | MATA TOU FALE MOTE     | MANAFA E NOFO KO     | E IEI E POKO | TIA SALE ITE TAI LASI.    |                     |
|     |                        |                      | AO 2         |                           | ALE I TAI LASI      |
| 5.  | MAFAI TAU TALI KITE FI | SILI 4 AO, PEFEA TE  | MALUGA OTE   | TAI.                      |                     |
|     |                        | Malalo - Ifo ite fo  | DLA          |                           |                     |
|     |                        | MALUGA ATU ITE FO    | LA           |                           |                     |
|     |                        | SE POKOTIA ITE TAI L | ASI          |                           |                     |
| 6.  | NE VAU MAI FEA TE TA   |                      |              |                           |                     |
|     |                        | MAI PUPUGA OTE LA    | UKELE        | GALU MAI TE NAM           | 0                   |
|     |                        | GALU MAI TUAFENU     | A            | SEILOA NE AU              |                     |
| 7.  | PEFEA TE LEVA OTE TAI  | LASI.                |              |                           |                     |
|     | NALITULA               | TASI TE ASO          | LUA          |                           | ΟΤυρυ               |
| 8.  | NEA MEA E FAKAMASE     | GINA NE TE TAI LASI. |              |                           |                     |
|     |                        | FI MEA FAKATELETEL   | E            | LAKAU OLA/ LAKAU K        | AINA                |
|     | FAK                    | AVAE O FALE          |              | MEA FALE (TAIPOLA /       | NOFOGA)             |
|     | GALU LASI:             |                      |              |                           |                     |
| 9.  | MATA KOOTI NE POKOT    | TIA (PEI) TOU FALE N | E GALU LASI. |                           |                     |
|     |                        | IKAI TE PISI T       | AI FUA MAI   | UAFENUA I GALU LASI       |                     |
|     | 🗌 IKAI TE PISI TAI I   | UA MAI TE NAMO I     | GALU LASI    | AO POKOTIA SALE TA        | KU FALE I GALU LASI |
| 10. | NEA MEA E FAKAMASE     | GINA NE GALU LASI (  | E MAFAI O SI | LIA ATU ITE TASI TAUTALI) |                     |
|     | AUALA KE PONO          |                      |              |                           | FAKAMASEIGINA       |