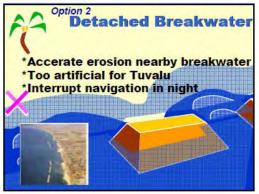

| Area 1<br>Basic Policy: <u>Prevent wave overtopping</u><br>by increasing the wave absorbing effect. |
|-------------------------------------------------------|-----------------------------------------------------------------------------------------------------|
| (2) Examine an appropriate<br>coastal protection work | Option 1<br>Seawall                                                                                 |
|                                                       | Option 2<br>Breakwater                                                                              |
|                                                       | Option 3<br>Beach<br>nourishment                                                                    |









| Advantage  |                                                                                                                     |  |  |
|------------|---------------------------------------------------------------------------------------------------------------------|--|--|
| Advantages | <ul> <li>With constant monitoring, nourishment<br/>can provide absolute protection</li> </ul>                       |  |  |
|            | Effect on nearby beaches is small                                                                                   |  |  |
|            | Maintains beach amenity                                                                                             |  |  |
|            | Environment-friendly process