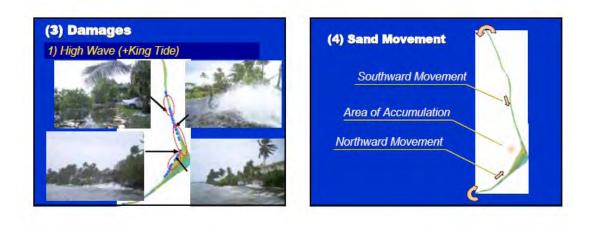

|          |                                      |
| 3" PCC         | -                                      | comments | Public hearing                       |
| Nov 2010       | view Modify                            | explain  |                                      |
|                | Draft Plan                             |          | 2 <sup>nd</sup> Seminar              |
| 4th PCC<br>Rev | view . Modify                          | comments |                                      |
| Dec 2010       | Final Report                           | 10       | Recommendation                       |

### 2. What We Found

- Status of sea-level rising
- Damage caused by coastal disaster
- Sand problems





# (2)-1 Damages

1) High Wave (2) Houses Hit by Waves (Interview Survey)















(1) Select priority areas



(1) Select priority areas

- (2) Examine an appropriate coastal protection work for each area
- (3) Examine monitoring and maintenance method



- ① where coastal disaster already been happened so far or will be happened in future,
- (2) where the most important infrastructures exist in the hinterland,
- densely populated area

### Prioritization

Priority is proposed based on Disaster Experience & @Population Density & @Important Public Facilities





|                                                       | Area 1<br>Basic Policy: <u>Prevent wave overtopping</u><br>by increasing the wave absorbing effect. |
|-------------------------------------------------------|--------------------------------------------------------------------------------------