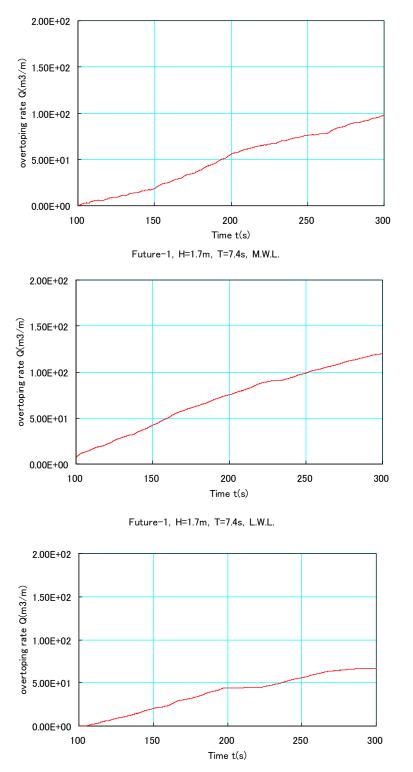

Herein, the overtopping rate—whereby the excavation is undertaken so that the CDL +2 m at MWL remains within its current bounds—will be evaluated. Consequently, the excavation width will be 20 m, as represented by the dark grey section in Figure 1.8.



Figure 1.8 Investigation of causeway excavation

The outcome of these calculations is shown in the changes to the water level time series, Figure 1.9, and overtopping rate, Figure 1.10. Comparison of HWL and MWL in Figure 1.10 reveals that the overtopping rate is higher when the water level is lower, at MWL. This is considered to be because the back-and-forth motion of the waves turns into a traveling wave when the water depth is shallower.



Figure 1.9 Changes to water level time series after excavation

Future-1, H=1.7m, T=7.4s, H.W.L.



Figure 1.10 Overtopping rate at various water levels after excavation

### 1.5 Evaluation of ocean water inflow

The overtopping rates at various tidal levels are given in Table 1.2 and Figure 1.12. Daily tidal levels vary from spring to neap tides, therefore, the mean overtopping rate was calculated for a half tide, that is midway between the spring and neap tides (shaded area of Figure 1.12), to calculate the annual overtopping rate.

| If:                                       |                                     |
|-------------------------------------------|-------------------------------------|
| Overtopping rate =                        | $Q  0.37 m^{3}/m/s$                 |
| Overtopping rate when 20 m is excavated = | Q 7.4m <sup>3</sup> /s              |
| Annual overtopping