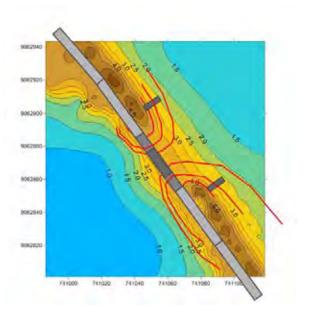

lation results**

(1) Current situation

The high water level (HWL) time series of the current topography at monitoring points A and B is shown in Figure 1.6. Figure 1.7 is the overtopping rate, however, under these conditions overtopping is non-existent.



Figure 1.7 Overtopping rate

### (2) After causeway removal

With the aim of making the topography of both ends of the causeway naturally stable in future, the CDL +4 m, 3 m, and 2 m contours—the red lines in Figure 1.8 below—were adjusted to conform to the curvature of the +4.0 contour. Herein, the overtopping rate—whereby the excavation is undertaken so that the CDL +2 m at MWL remains within its current bounds—will be evaluated. Consequently, the excavation width will be 20 m, as represented by the dark grey section in Figure 1.8.



Figure 1.8 Investigation of causeway excavation

The outcome of these calculations is shown in the changes to the water level time series, Figure 1.9, and overtopping rate, Figure 1.10. Comparison of HWL and MWL in Figure 1.10 reveals that the overtopping rate is higher when the water level is lower, at MWL. This is considered to be because the back-and-forth motion of the waves turns into a traveling wave when the water depth is shallower.



Figure 1.9 Changes to water level time series after excavation

Future-1, H=1.7m, T=7.4s, H.W.L.



Figure 1.10 Overtopping rate at various water levels after excavation

### 1.5 Evaluation of ocean water inflow

The overtopping rates at various tidal levels are given in Table 1.2 and Figure 1.12. Daily tidal levels vary from spring to neap tides,