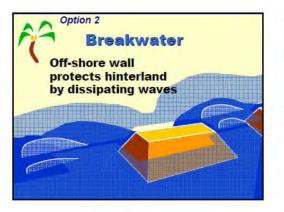

| Area 1<br>Basic Policy: <u>Prevent wave overtopping</u><br>by increasing the wave absorbing effect. |
|-------------------------------------------------------|-----------------------------------------------------------------------------------------------------|
| (2) Examine an appropriate<br>coastal protection work | Option 1<br>Seawall                                                                                 |
|                                                       | Option 2<br>Breakwater                                                                              |
|                                                       | Option 3<br>Beach<br>nourishment                                                                    |









| Advantage  |                                                                                                                     |  |  |
|------------|---------------------------------------------------------------------------------------------------------------------|--|--|
| Advantages | <ul> <li>With constant monitoring, nourishment<br/>can provide absolute protection</li> </ul>                       |  |  |
|            | Effect on nearby beaches is small                                                                                   |  |  |
|            | Maintains beach amenity                                                                                             |  |  |
|            | Environment-friendly process