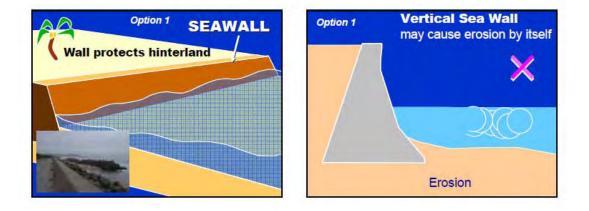

| Area 1<br>Basic Policy: <u>Prevent wave overtopping</u><br>by increasing the wave absorbing effect. |
|-------------------------------------------------------|-----------------------------------------------------------------------------------------------------|
| (2) Examine an appropriate<br>coastal protection work | Option 1<br>Seawall                                                                                 |
|                                                       | Option 2<br>Breakwater                                                                              |
|                                                       | Option 3<br>Beach<br>nourishment                                                                    |









| Advantage  |                                                                                                                     |  |  |
|------------|---------------------------------------------------------------------------------------------------------------------|--|--|
| Advantages | <ul> <li>With constant monitoring, nourishment<br/>can provide absolute protection</li> </ul>                       |  |  |
|            | Effect on nearby beaches is small                                                                                   |  |  |
|            | Maintains beach amenity                                                                                             |  |  |
|            | Environment-friendly process