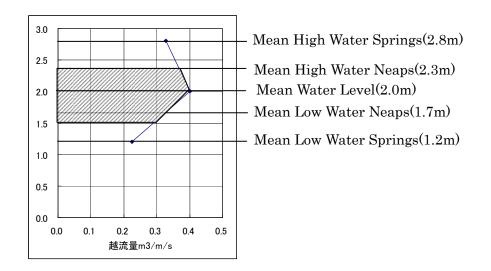

een the annual inflow rate and the volume of Funafuti Atoll (ocean water exchange rate) will be approximately 6.2%.

Further, if the concentration of sand in the ocean water is 100 ppm, then the annual supply of sand to the lagoon side can be estimated as approximately  $23,000 \text{ m}^3$ .

| Table 1.2 | Overtopping rate at various tidal levels |                          |
|-----------|------------------------------------------|--------------------------|
|           | Tidal level (m)                          | Overtopping rate(m3/m/s) |
| H.W.L     | 2.8                                      | 0.327                    |
| M.W.L     | 2.0                                      | 0.400                    |
| L.W.L     | 1.2                                      | 0.224                    |



#### Figure 1.12 Overtopping rate at various tidal levels

## **Reference material: Overtopping situation**

(1) Current topography (HWL)



t=0s







t=2s



t=3s

## (2) After excavation (HWL)



## (3) After excavation (MWL)



# (4) After excavation (LWL)