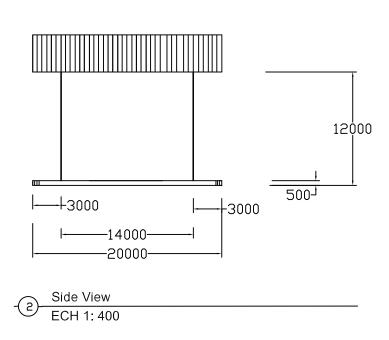

### General Cargo Warehouse/SLP

Front View ECH 1: 400

Front View ECH 1: 400

Japan International Cooperation Agency (JICA)

International Development Center of Japan

Project: The Comprehensive Study on Logistics System in LAO PDR

Plan and Profile (SLP) General Cargo Warehouse

REV. NO. Drawing: Description Engineer Checked Checked Date