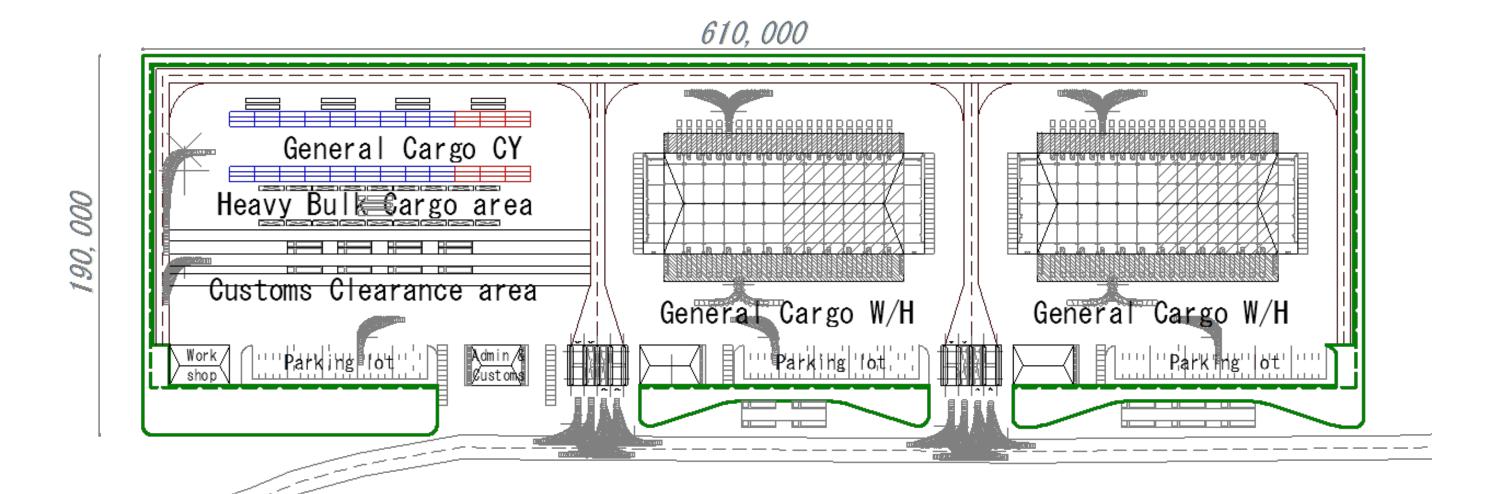

## Overall Layout (CLP)

Japan International Cooperation Agency (JICA) International Development Center of Japan Project: the Comprehensive Study on Logistics System in LAO PDR

Overall Layout (CLP)

 Drawing:
 Engineer
 Description
 REV. NO.