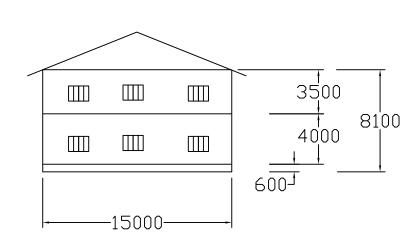

### General Cargo Warehouse/SLP

Front View ECH 1: 400

Front View ECH 1: 400

Japan International Cooperation Agency (JICA)

International Development Center of Japan

Project: The Comprehensive Study on Logistics System in LAO PDR

Plan and Profile (SLP) General Cargo Warehouse

REV. NO. Drawing: Description Engineer Checked Checked Date