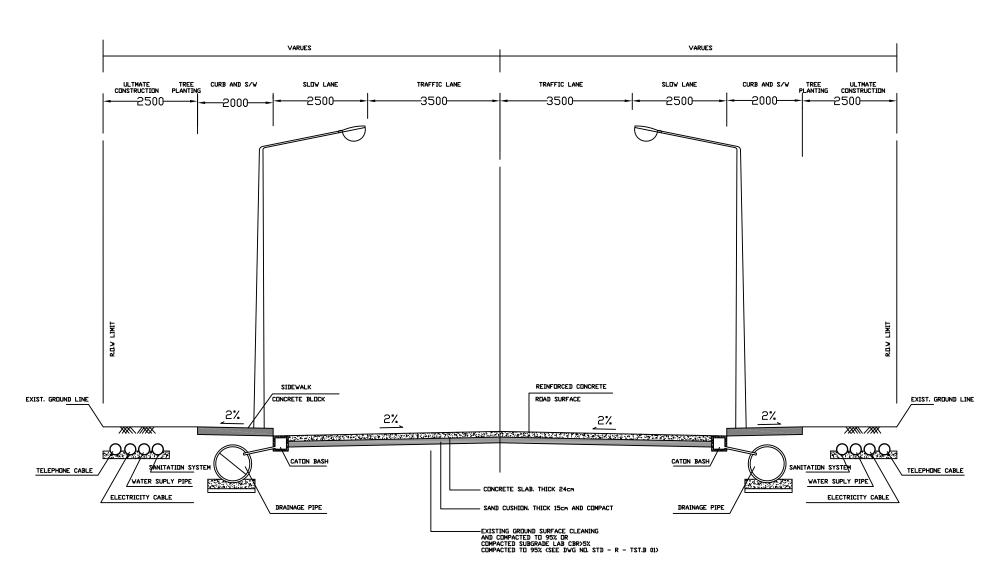

# Approach Road/SLP

Typical Cross Section of Approach road

ECH 1/100

| Typical | Cross | Section | of | Approach | Raod | (SLP) |
|---------|-------|---------|----|----------|------|-------|
|         |       |         |    |          |      |       |