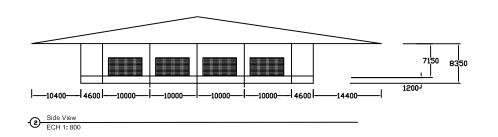

### General Cargo Warehouse/CLP

|           |               |       |       |       |       |       |                |       |       |         |       |      |       | 7150 | 0250 |
|-----------|---------------|-------|-------|-------|-------|-------|----------------|-------|-------|---------|-------|------|-------|------|------|
|           |               |       |       |       |       |       |                |       |       |         |       |      |       |      | 8350 |
| 10080     | 9600 <u> </u> | 10000 | 10000 | 10000 | 10000 | 10000 | <u>10000</u> € | 10000 | 10000 | 10000 ( | 10000 | 9600 | 10080 |      | •    |
|           | -             |       |       |       |       | 119   | 9200           |       |       |         |       |      |       |      |      |
| Front Vie |               |       |       |       |       |       |                |       |       |         |       |      |       |      |      |

Front View ECH 1: 800

Japan International Cooperation Agency (JICA)

International Development Center of Japan Project: The Comprehensive Study on Logistics System in LAO PDR

Plan and Profile (CLP) General Cargo Warehouse