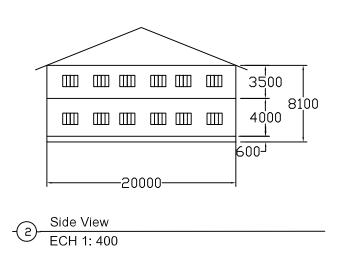

### Administration Custom's Office/CLP

Top View
ECH 1: 400

Front View
ECH 1: 400

Japan International Cooperation Agency (JICA)

International Development Center of Japan Project: The Comprehensive Study on Logistics System in LAO PDR

Plan and Profile (CLP)
Administration and Custon's Office

| Drawing: |         | Engir | neer    | Description | REV. NO. |
|----------|---------|-------|---------|-------------|----------|
| Date     | Checked | Date  | Checked |             |          |
|          |         |       |         |             |          |
|          |         |       |         |             |          |