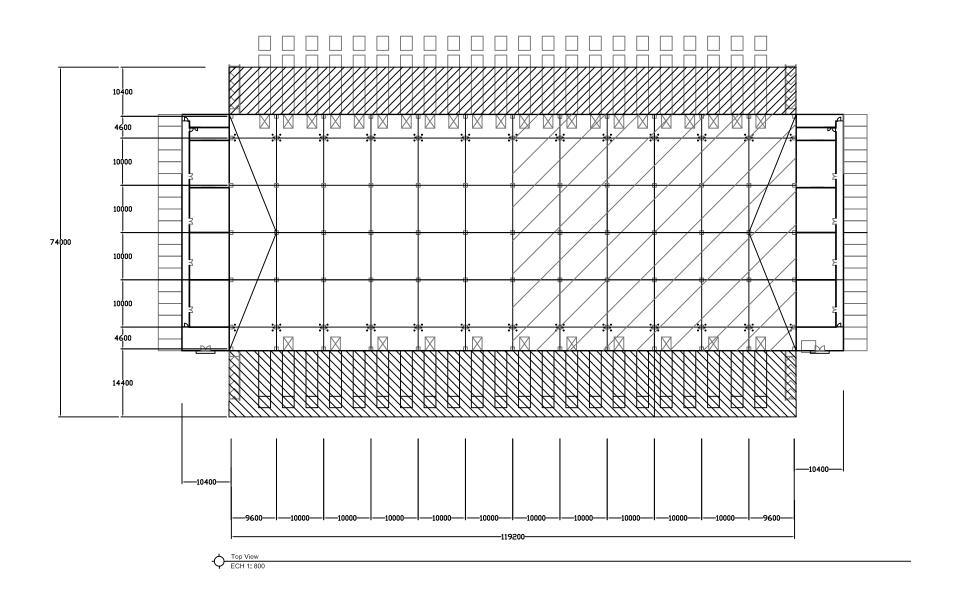

### General Cargo Warehouse/CLP

|           |               |       |       |       |       |       |                |       |       |         |       |      |       | 7150 | 0250 |
|-----------|---------------|-------|-------|-------|-------|-------|----------------|-------|-------|---------|-------|------|-------|------|------|
|           |               |       |       |       |       |       |                |       |       |         |       |      |       |      | 8350 |
| 10080     | 9600 <u> </u> | 10000 | 10000 | 10000 | 10000 | 10000 | <u>10000</u> € | 10000 | 10000 | 10000 ( | 10000 | 9600 | 10080 |      | •    |
|           | -             |       |       |       |       | 119   | 9200           |       |       |         |       |      |       |      |      |
| Front Vie |               |       |       |       |       |       |                |       |       |         |       |      |       |      |      |

Front View ECH 1: 800

Japan International Cooperation Agency (JICA)

International Development Center of Japan Project: The Comprehensive Study on Logistics System in LAO PDR

Plan and Profile (CLP) General Cargo Warehouse