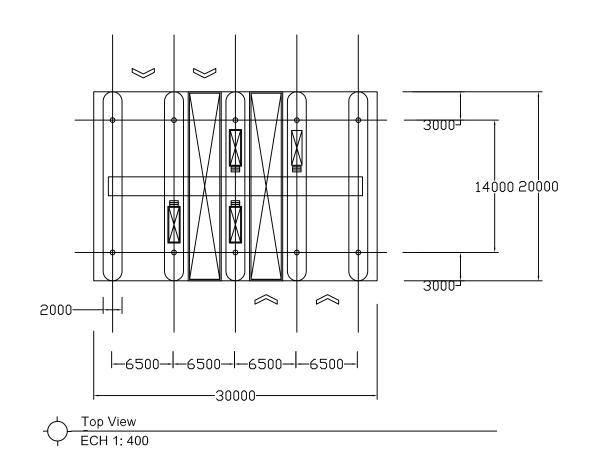

### General Cargo Warehouse/SLP

Front View ECH 1: 400

Front View ECH 1: 400

Japan International Cooperation Agency (JICA)

International Development Center of Japan

Project: The Comprehensive Study on Logistics System in LAO PDR

Plan and Profile (SLP) General Cargo Warehouse

REV. NO. Drawing: Description Engineer Checked Checked Date