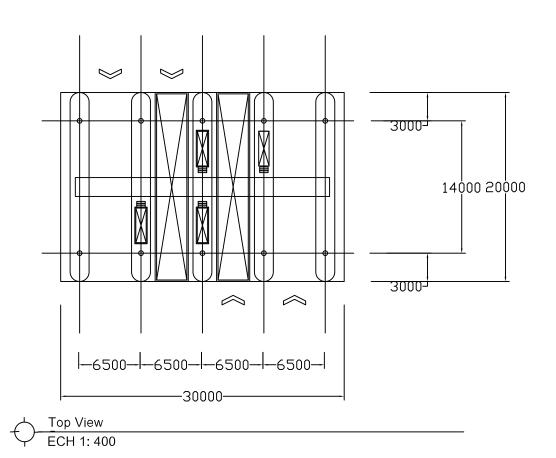

### Maintenance Workshop/SLP

Front View ECH 1: 400

Japan International Cooperation Agency (JICA) International Development Center of Japan Project: The Comprehensive Study on Logistics System in LAO PDR

Plan and Profile (SLP) Maintenance Workshop