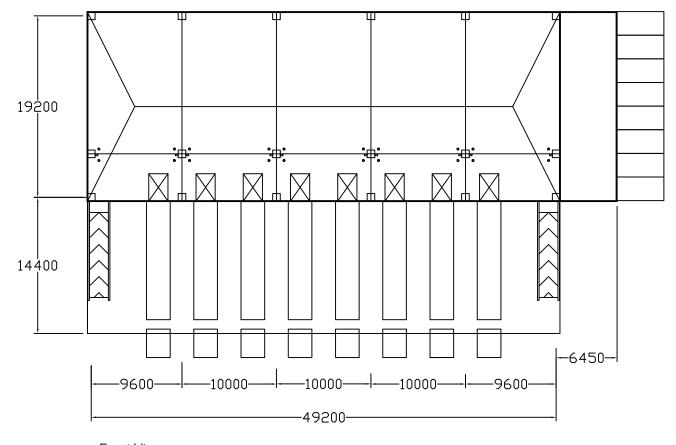

### General Cargo Warehouse/SLP

Front View ECH 1: 400

Front View ECH 1: 400

Japan International Cooperation Agency (JICA)

International Development Center of Japan

Project: The Comprehensive Study on Logistics System in LAO PDR

Plan and Profile (SLP) General Cargo Warehouse

REV. NO. Drawing: Description Engineer Checked Checked Date