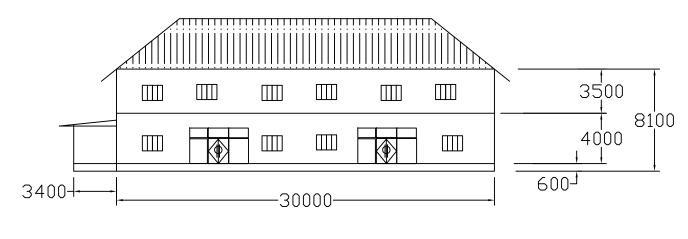

### Operator's Office/VLP

33400

Top View ECH 1: 300

Front View
ECH 1: 300

| Japan International Cooperation |
|---------------------------------|
| Agency (JICA)                   |

International Development Center of Japan Project: The Comprehensive Study on Logistics System in LAO PDR

Plan and Profile (VLP) Operator's Office

| Drawing: |         | Engineer |         | Description | REV. NO. |
|----------|---------|----------|---------|-------------|----------|
| Date     | Checked | Date     | Checked |             |          |
|          |         |          |         |             |          |
|          |         |          |         |             |          |