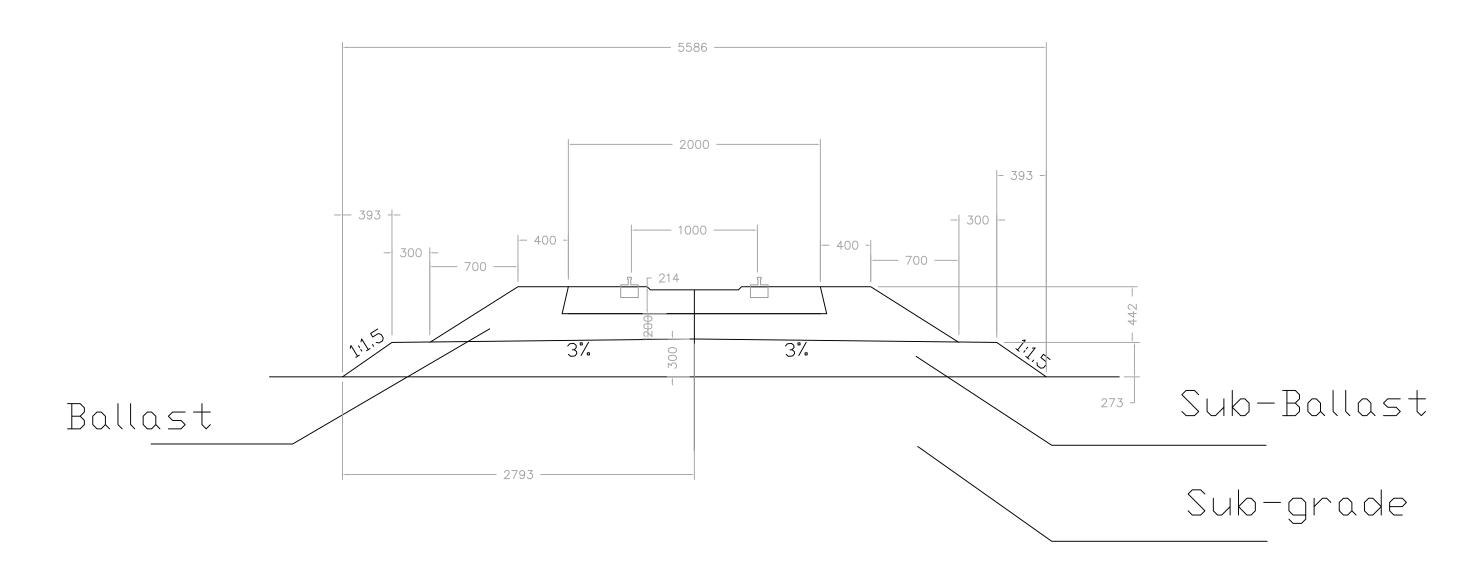

## Railway Track/VLP

Typical Cross Section of Railway Track

ECH 1/30

| Japan  | Intern | ational |        |
|--------|--------|---------|--------|
| Cooper | ation  | Agency  | (JICA) |

|--|

| Drawing: |      | Engineer |      | Description | REV. NO. |  |
|----------|------|----------|------|-------------|----------|--|
|          | Date | Checked  | Date | Checked     |          |  |
|          |      |          |      |             |          |  |
|          |      |          |      |             |          |  |