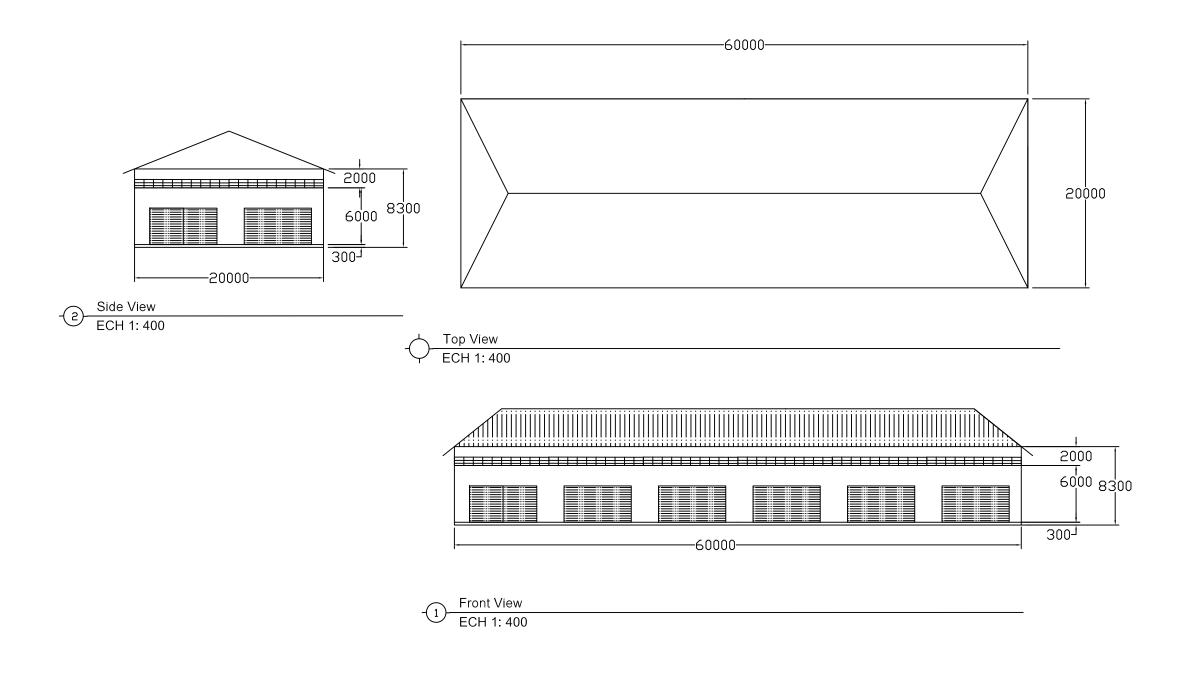

### General Cargo Warehouse/VLP

| Japan Internation | Cooperation |
|-------------------|-------------|
| Agency (JICA)     |             |

International Development Center of Japan Project: The Comprehensive Study on Logistics System in LAO PDR

Plan and Profile (VLP) General Cargo Warehouse

| Drawing: |         | Engineer |         | Description | REV. NO. |
|----------|---------|----------|---------|-------------|----------|
| Date     | Checked | Date     | Checked |             |          |
|          |         |          |         |             |          |
|          |         |          |         |             |          |