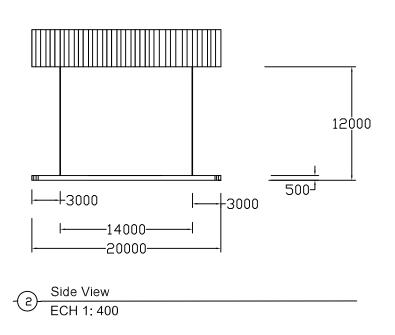

### General Cargo Warehouse/VLP

| Japan Internation | Cooperation |
|-------------------|-------------|
| Agency (JICA)     |             |

International Development Center of Japan Project: The Comprehensive Study on Logistics System in LAO PDR

Plan and Profile (VLP) General Cargo Warehouse

| Drawing: |         | Engineer |         | Description | REV. NO. |
|----------|---------|----------|---------|-------------|----------|
| Date     | Checked | Date     | Checked |             |          |
|          |         |          |         |             |          |
|          |         |          |         |             |          |