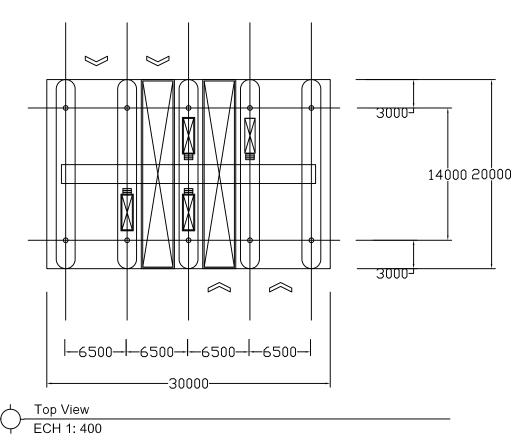

### General Cargo Warehouse/VLP

| Japan Internation | Cooperation |
|-------------------|-------------|
| Agency (JICA)     |             |

International Development Center of Japan Project: The Comprehensive Study on Logistics System in LAO PDR

Plan and Profile (VLP) General Cargo Warehouse

| Drawing: |         | Engineer |         | Description | REV. NO. |
|----------|---------|----------|---------|-------------|----------|
| Date     | Checked | Date     | Checked |             |          |
|          |         |          |         |             |          |
|          |         |          |         |             |          |