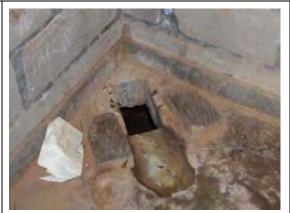

Adding ash after using ECOSAN Toilet

Interior of VIP Latrine

Rainwater Collection Tank (Metal) for School

Rainwater Collection Tank (Plastic) for School

Handwashing Facility using Rainwater

Canacla Handwashing Device