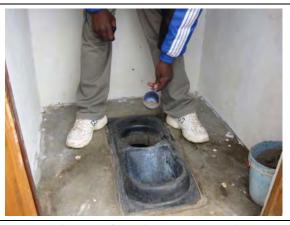

Adding ash after using ECOSAN Toilet

Interior of VIP Latrine

Rainwater Collection Tank (Metal) for School

Rainwater Collection Tank (Plastic) for School

Handwashing Facility using Rainwater

Canacla Handwashing Device