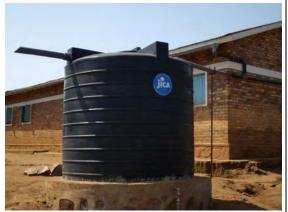

Adding ash after using ECOSAN Toilet

Interior of VIP Latrine

Rainwater Collection Tank (Metal) for School

Rainwater Collection Tank (Plastic) for School

Handwashing Facility using Rainwater

Canacla Handwashing Device