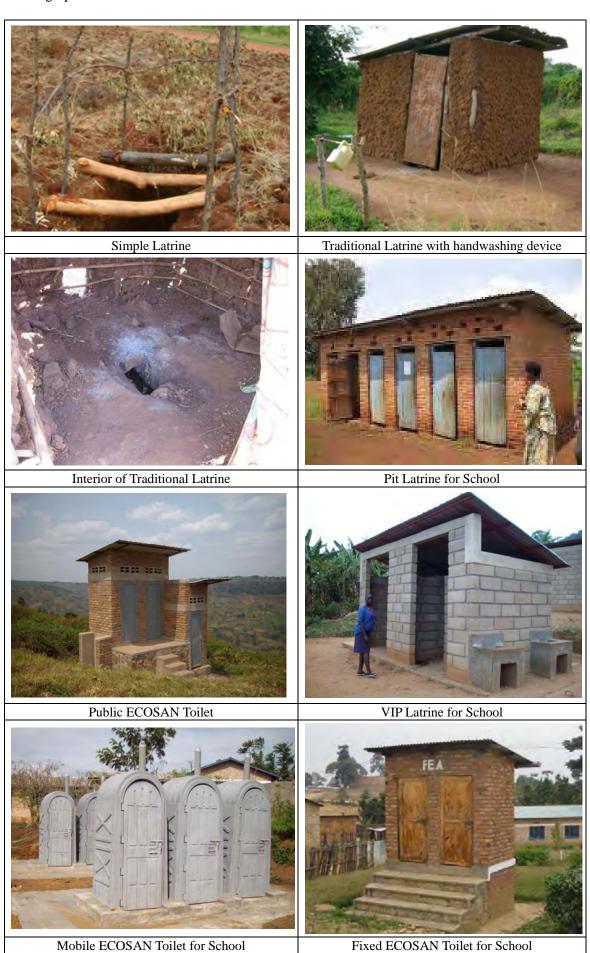

Adding ash after using ECOSAN Toilet

Interior of VIP Latrine

Rainwater Collection Tank (Metal) for School

Rainwater Collection Tank (Plastic) for School

Handwashing Facility using Rainwater

Canacla Handwashing Device