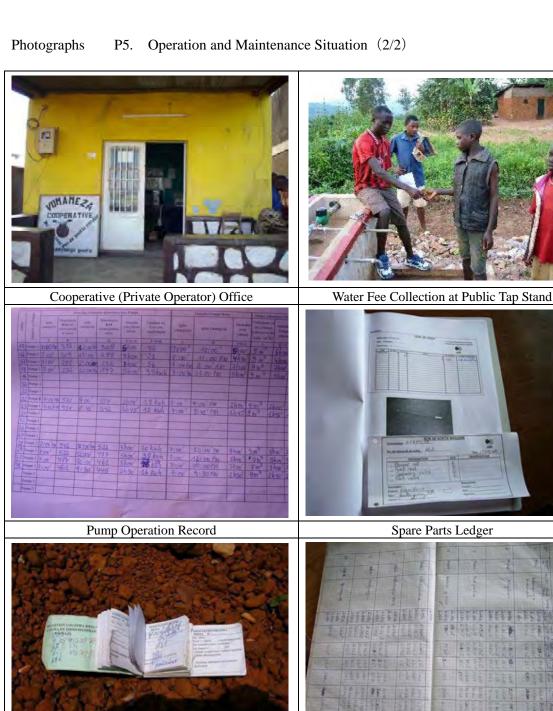

Control Panel Inspection by Pump Operator

Repairing Transmission Pump

Recording in Operation Ledger by Operator

District Counterparts (Ngoma District)

District Counterparts (Kayonza District)

Account Book Monthly Report Submitted by WSP to District