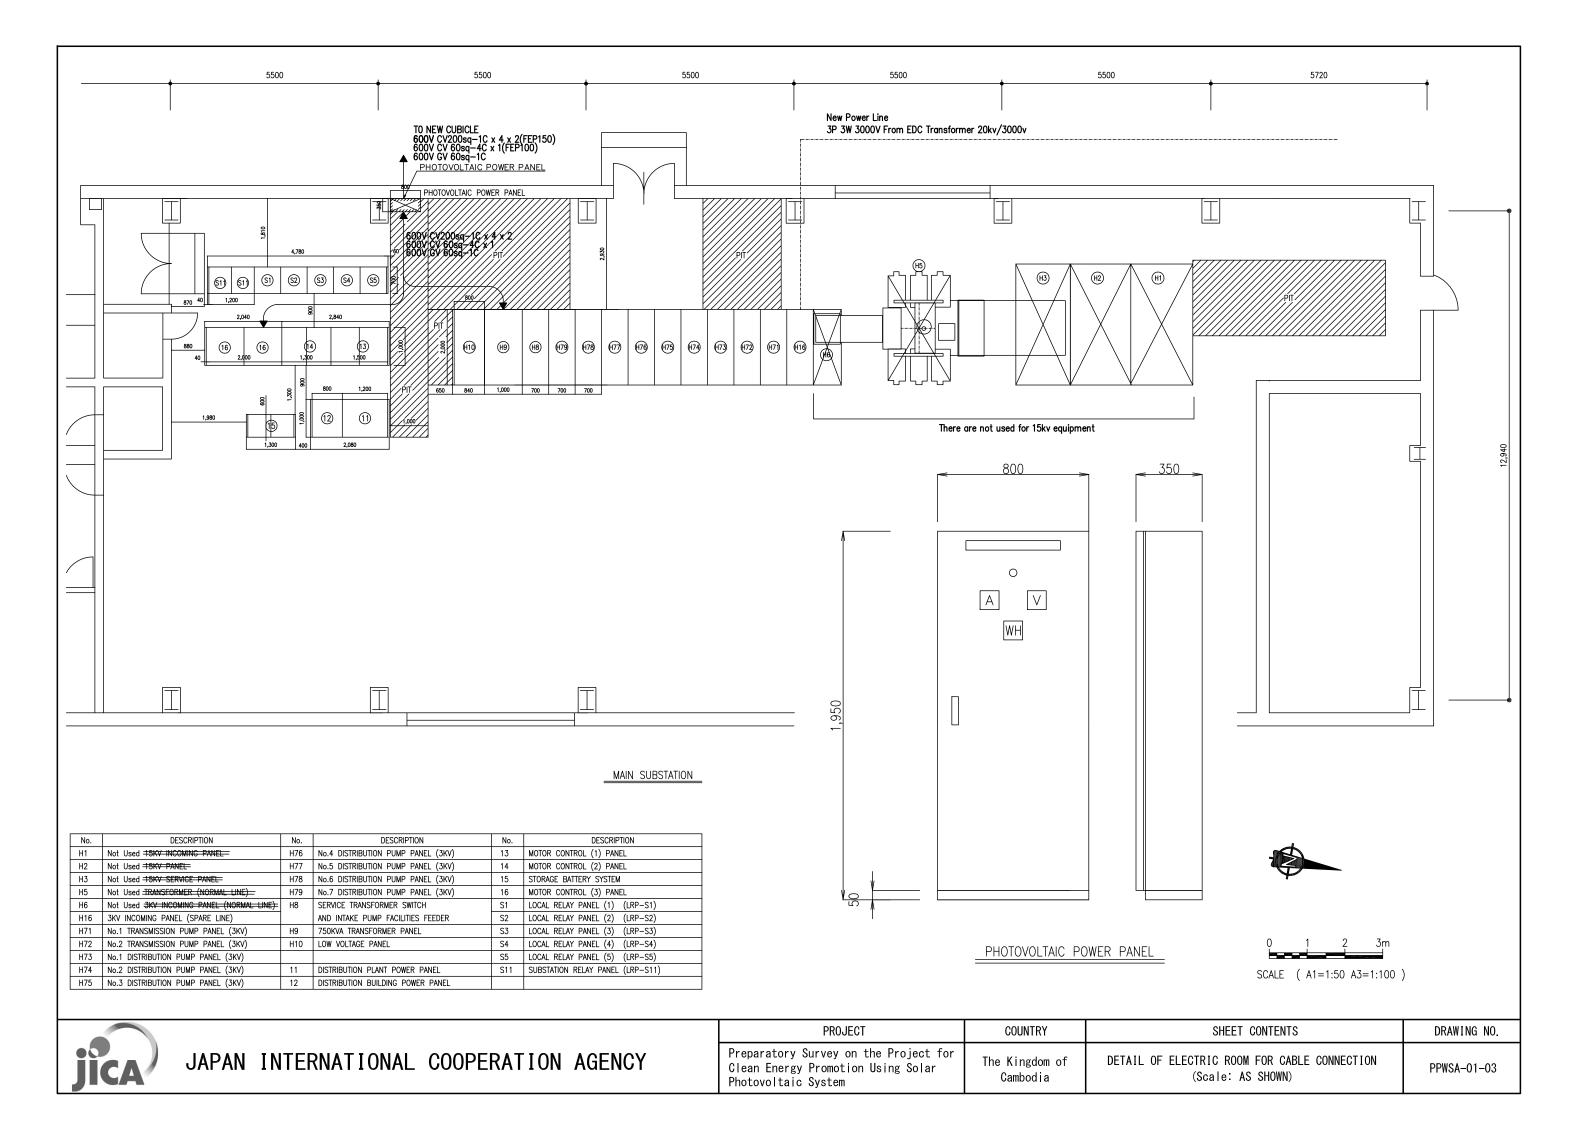

## **DRAWINGS**











| PROJECT                                                                                            | COUNTRY                    | SHEET CONTENTS                                                                             | DRAWING NO. |
|----------------------------------------------------------------------------------------------------|----------------------------|--------------------------------------------------------------------------------------------|-------------|
| Preparatory Survey on the Project for<br>Clean Energy Promotion Using Solar<br>Photovoltaic System | The Kingdom of<br>Cambodia | SINGLE LINE DIAGRAM OF DISTRIBUTION BOARD<br>AND PHOTOVOLTAIC POWER PANEL<br>(Scale: NONE) | PPWSA-01-04 |







JICA)

Preparatory Survey on the Project for Clean Energy Promotion Us