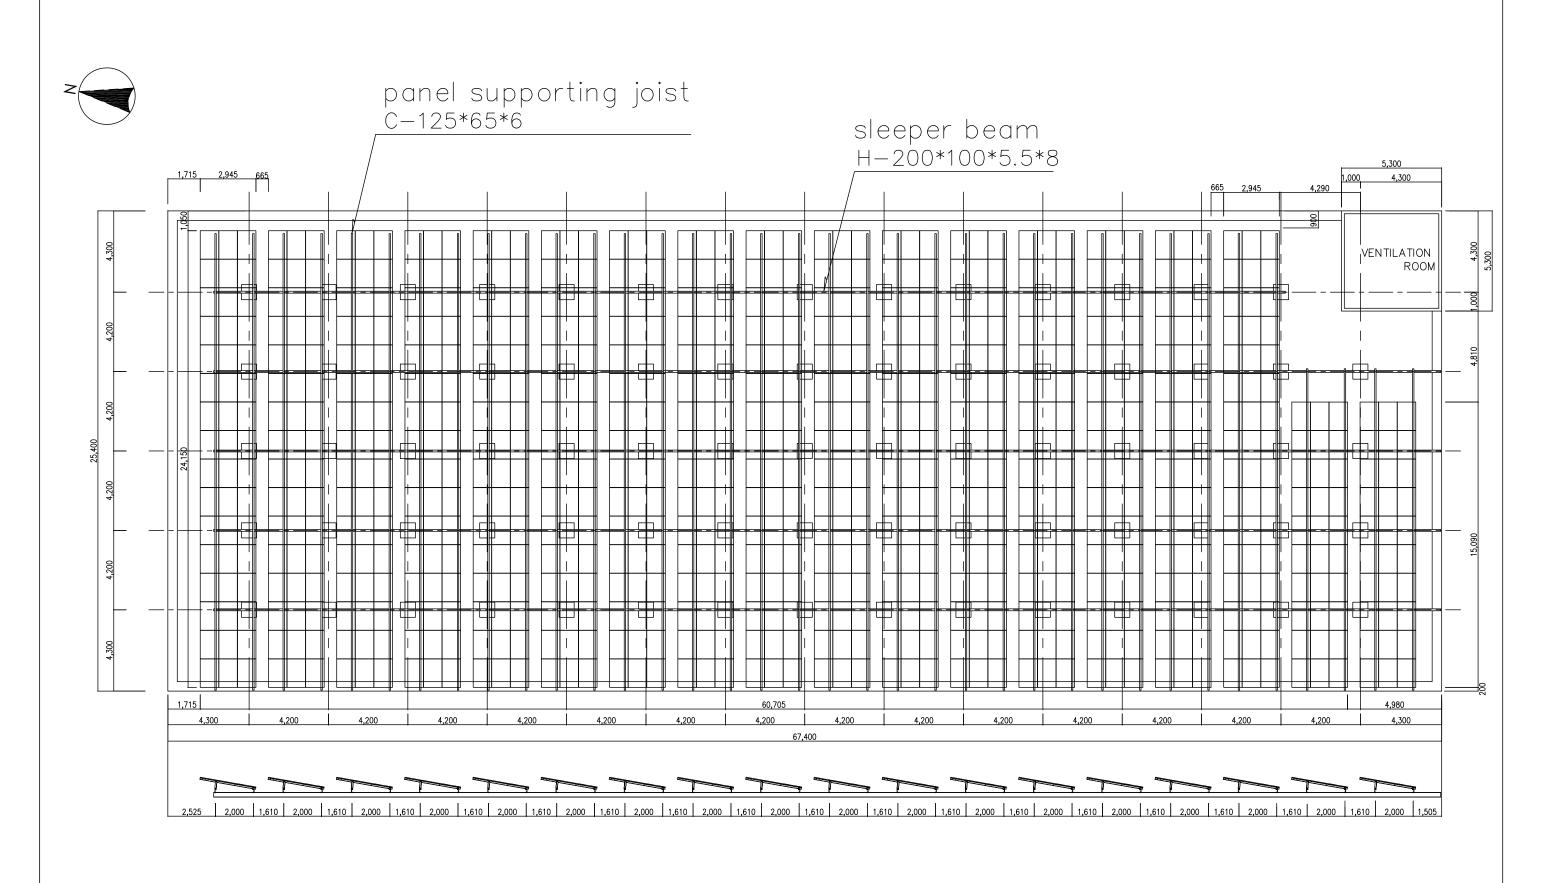

JICA)

Preparatory Survey on the Project for Clean Energy Promotion Using Solar Photovoltaic System

The Kingdom of Cambodia LAYOUT PLAN OF No.

LAYOUT PLAN OF INSTALLATION FRAME FOR SOLAR MODULE
No. 2 DISTRIBUTION RESERVOIR
(Scale: 1/200)