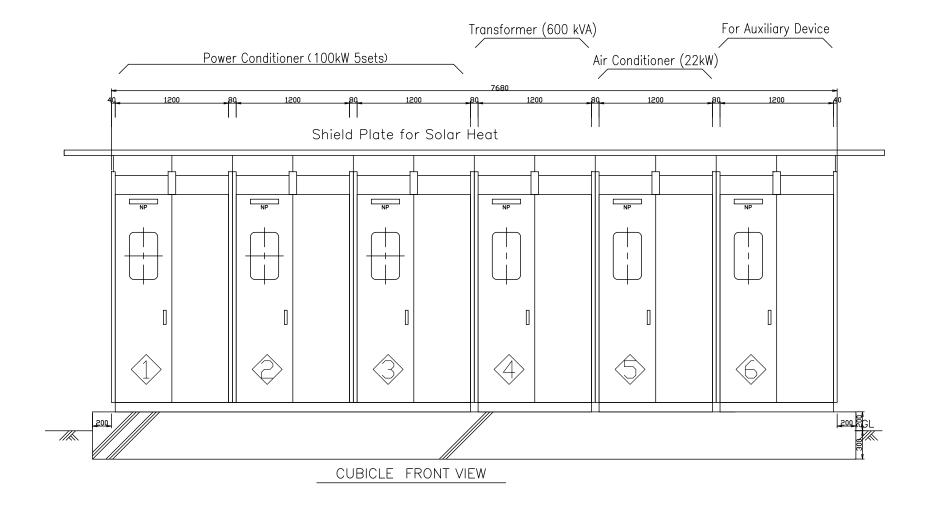

| PROJECT                                                                                            | COUNTRY                    | SHEET CONTENTS                                 | DRAWING NO. |
|----------------------------------------------------------------------------------------------------|----------------------------|------------------------------------------------|-------------|
| Preparatory Survey on the Project for<br>Clean Energy Promotion Using Solar<br>Photovoltaic System | The Kingdom of<br>Cambodia | Detail od Power Conditioner<br>(Scale: S=1:40) | PPWSA-05-01 |