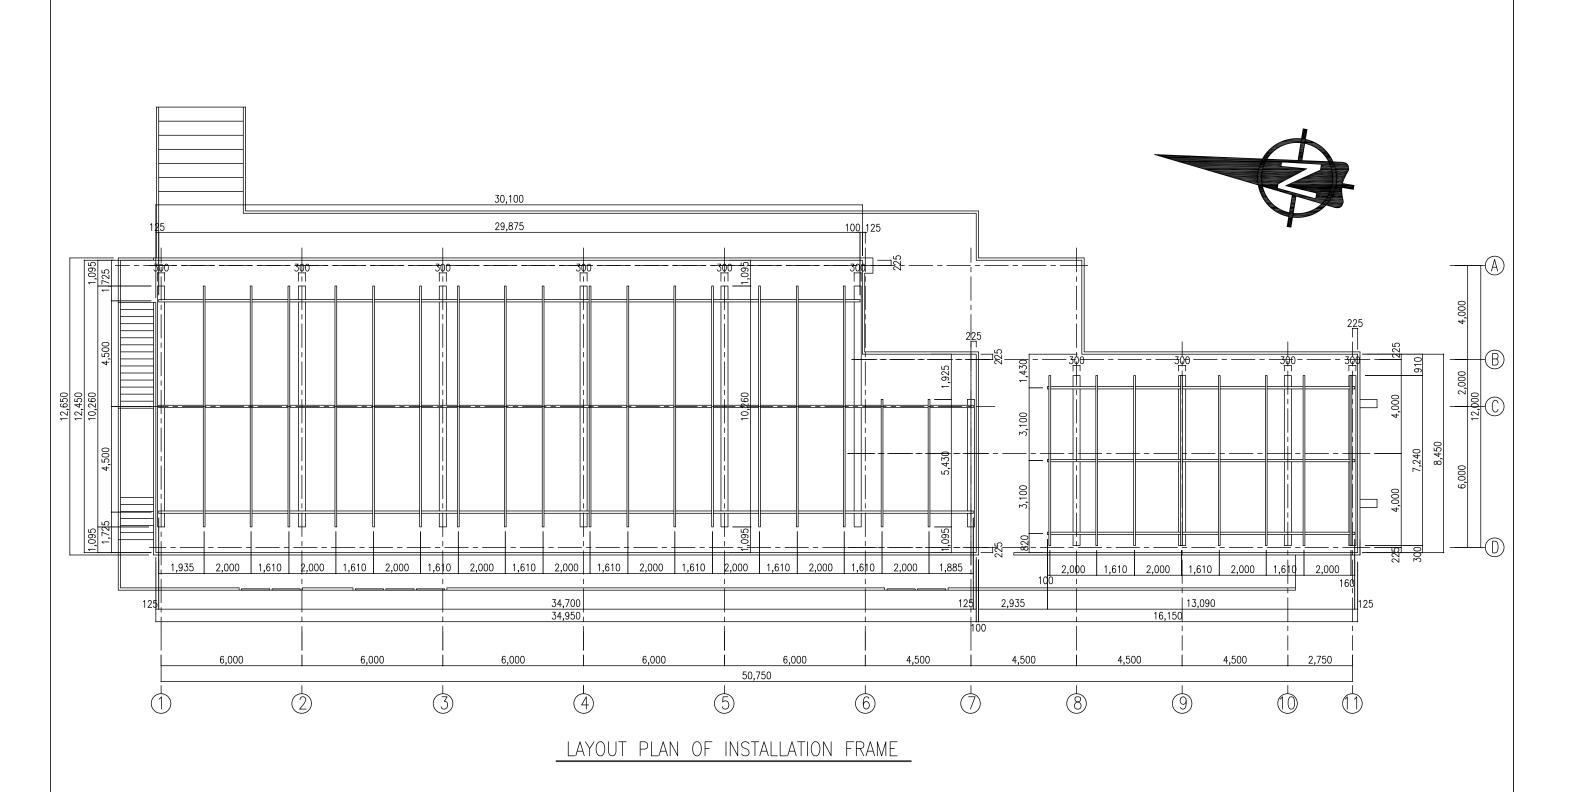

# ROOFTOP OF No.3 DISTRIBUTION RESERVOIR panel supporting joist C-125\*65\*6 sleeper beam H-200\*100\*5.5\*8 5,300 4,300 VENTILATION В 1,375 1,875 4,250

| PRUJEUT                                                                                            | COUNTRY                    | SHEEL CONTENTS                                                                                   |
|----------------------------------------------------------------------------------------------------|----------------------------|--------------------------------------------------------------------------------------------------|
| Preparatory Survey on the Project for<br>Clean Energy Promotion Using Solar<br>Photovoltaic System | The Kingdom of<br>Cambodia | LAYOUT PLAN OF INSTALLATION FRAME FOR SOLAR MODULE  No. 3 DISTRIBUTION RESERVOIR  (Scale: 1/200) |

DRAWING NO.

PPWSA-03-02

| PROJECT                                                                                            | COUNTRY                    | SHEET CONTENTS                                                                               | DRAWING NO. |
|----------------------------------------------------------------------------------------------------|----------------------------|----------------------------------------------------------------------------------------------|-------------|
| Preparatory Survey on the Project for<br>Clean Energy Promotion Using Solar<br>Photovoltaic System | The Kingdom of<br>Cambodia | LAYOUT PLAN OF FOUNDATION FOR INSTALLATION FRAME No. 3 DISTRIBUTION RESERVOIR (Scale: 1/200) | PPWSA-03-03 |