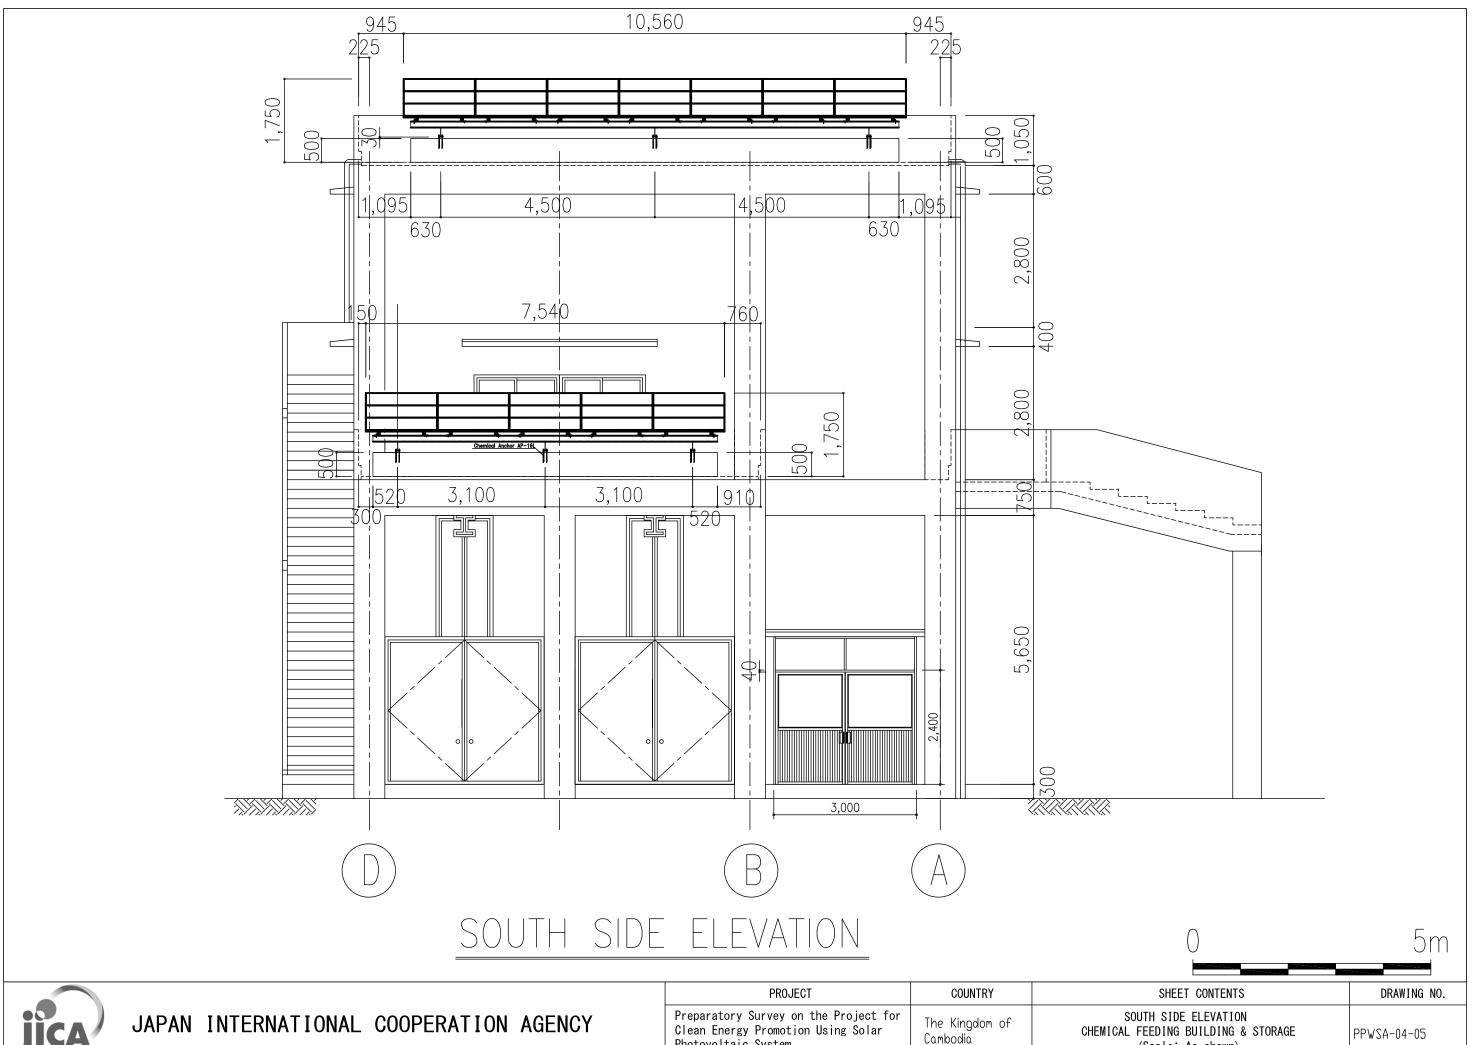

COUNTRY

DRAWING NO.

| PROJECT                                                                                            | COUNTRY                    | SHEET CONTENTS                                                                                          | DRAWING NO. | l |
|----------------------------------------------------------------------------------------------------|----------------------------|---------------------------------------------------------------------------------------------------------|-------------|---|
| Preparatory Survey on the Project for<br>Clean Energy Promotion Using Solar<br>Photovoltaic System | The Kingdom of<br>Cambodia | LAYOUT PLAN OF INSTALLATION FRAME AND SOLAR ARRAY CHEMICAL FEEDING BUILDING & STORAGE (Scale: As shown) | PPWSA-04-01 |   |