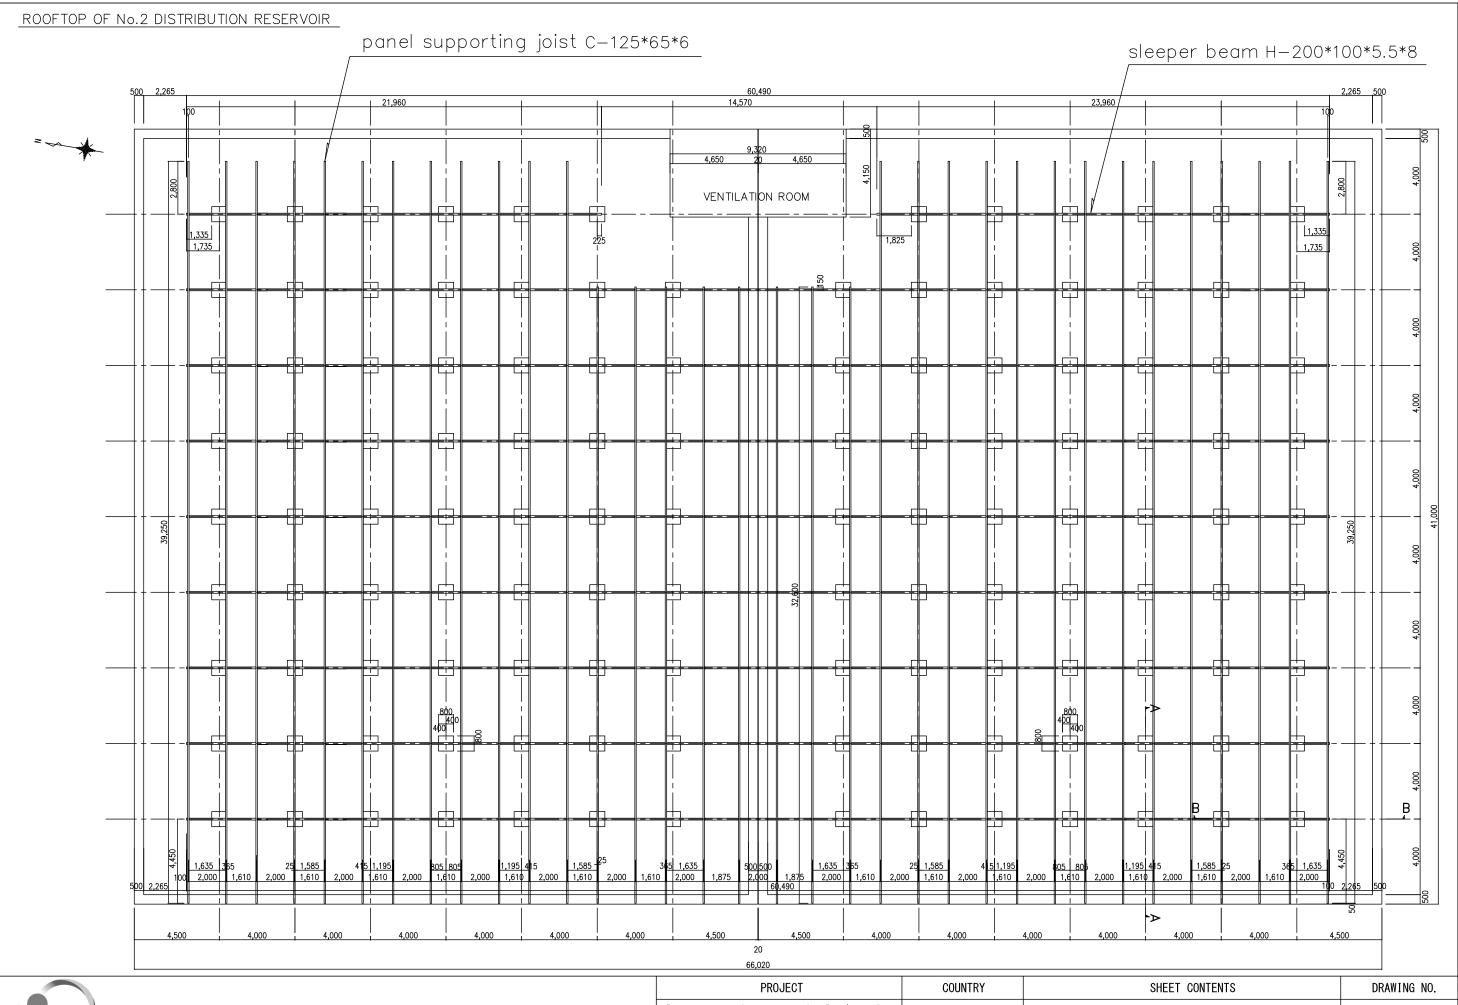

PROJECT COUNTRY SHEET CONTENTS DRAWING NO.

Preparatory Survey on the Project for Clean Energy Promotion Using Solar Photovoltaic System

COUNTRY

SHEET CONTENTS

DRAWING NO.

LAYOUT PLAN OF FOUNDATION FOR INSTALLATION FRAME
No. 2 DISTRIBUTION RESERVOIR
(Scale: 1/200)