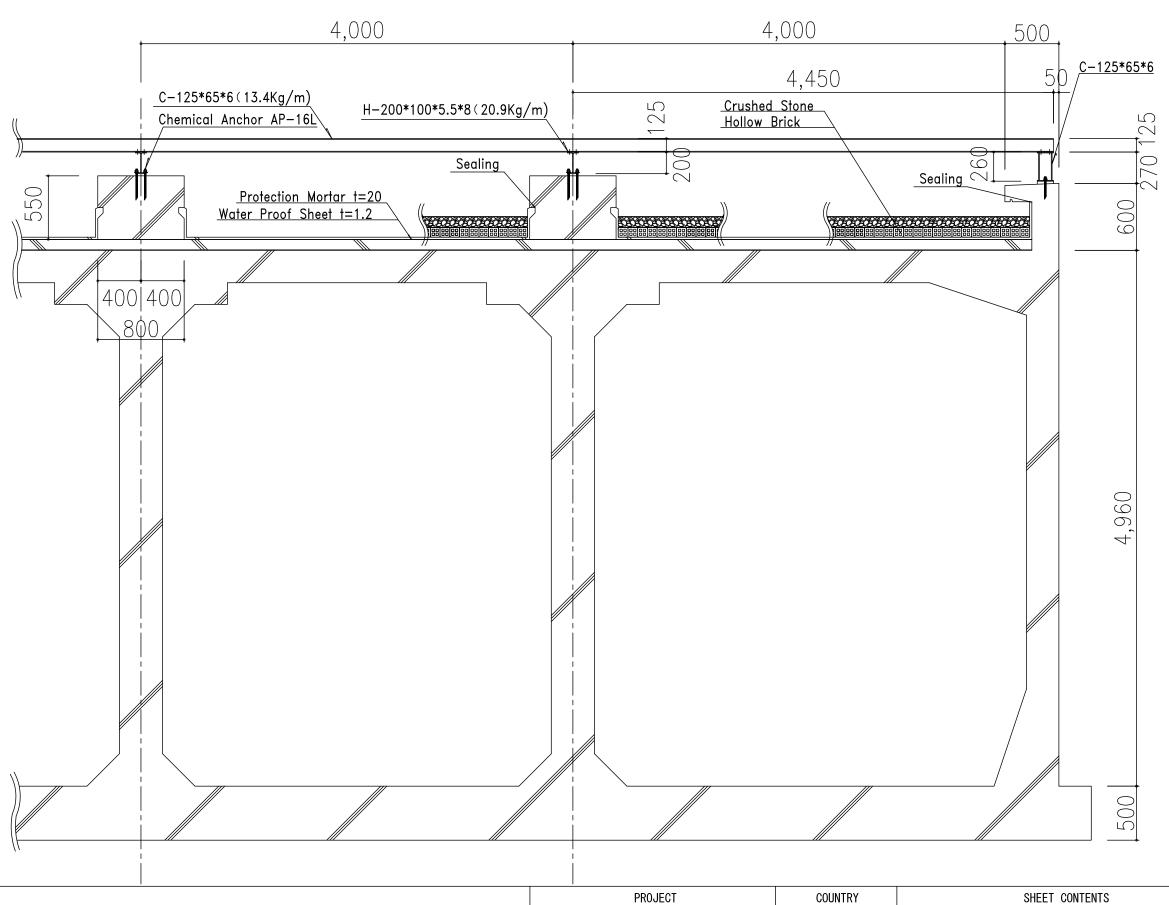

# No.2 DISTRIBUTION RESEVOIR

JAPAN INTERNATIONAL COOPERATION AGENCY

Preparatory Survey on the Project for Clean Energy Promotion Using Solar Photovoltaic System

The Kingdom of Cambodia

DETAIL OF INSTALLATION FRAME SECTIONA A-A
No. 2 DISTRIBUTION RESERVOIR
(Scale: 1/35)

PPWSA-02-04

DRAWING NO.