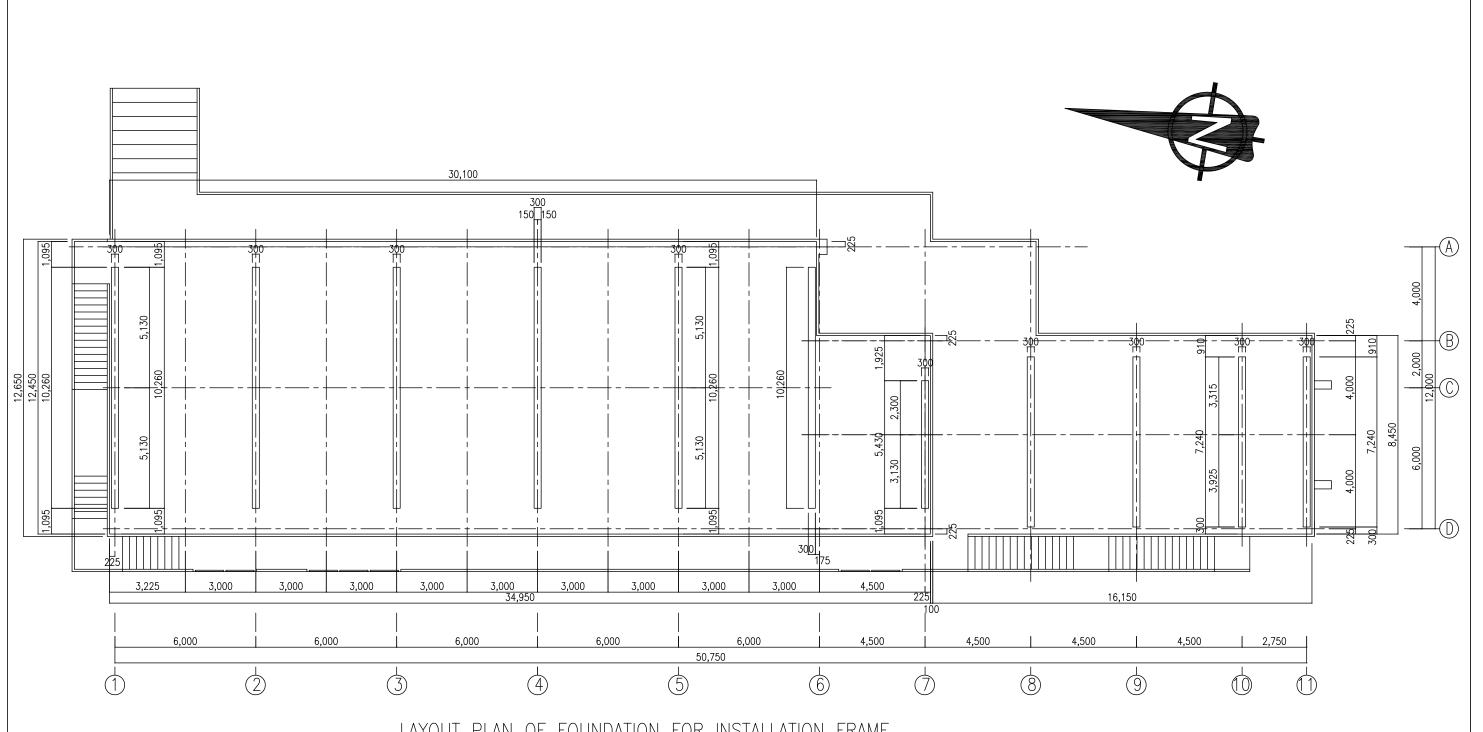

PROJECT COUNTRY SHEET CONTENTS DRAWING NO.

Preparatory Survey on the Project for Clean Energy Promotion Using Solar Photovoltaic System

COUNTRY

SHEET CONTENTS

DRAWING NO.

LAYOUT PLAN OF FOUNDATION FOR INSTALLATION FRAME
No. 2 DISTRIBUTION RESERVOIR
(Scale: 1/200)