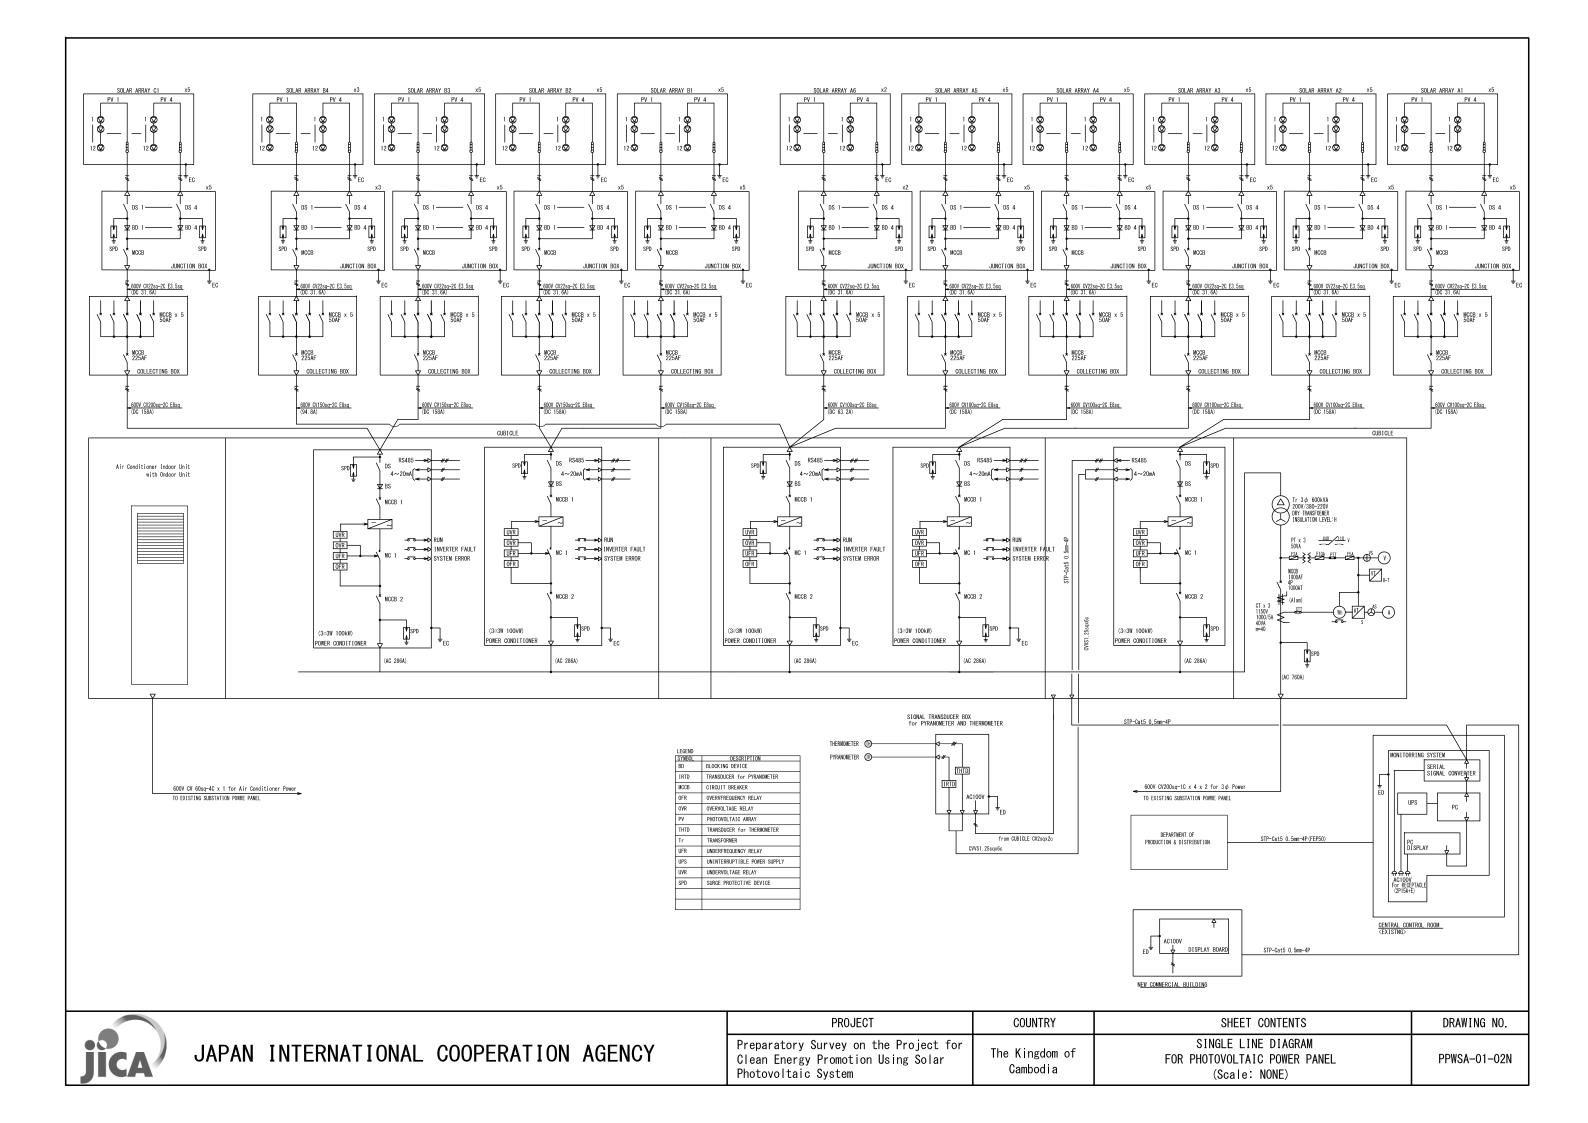

## **DRAWINGS**











| PROJECT                                                                                            | COUNTRY                    | SHEET CONTENTS                                                                             | DRAWING NO. |
|----------------------------------------------------------------------------------------------------|----------------------------|--------------------------------------------------------------------------------------------|-------------|
| Preparatory Survey on the Project for<br>Clean Energy Promotion Using Solar<br>Photovoltaic System | The Kingdom of<br>Cambodia | SINGLE LINE DIAGRAM OF DISTRIBUTION BOARD<br>AND PHOTOVOLTAIC POWER PANEL<br>(Scale: NONE) | PPWSA-01-04 |







JICA)

Preparatory Survey on the Project for Clean Energy Promotion