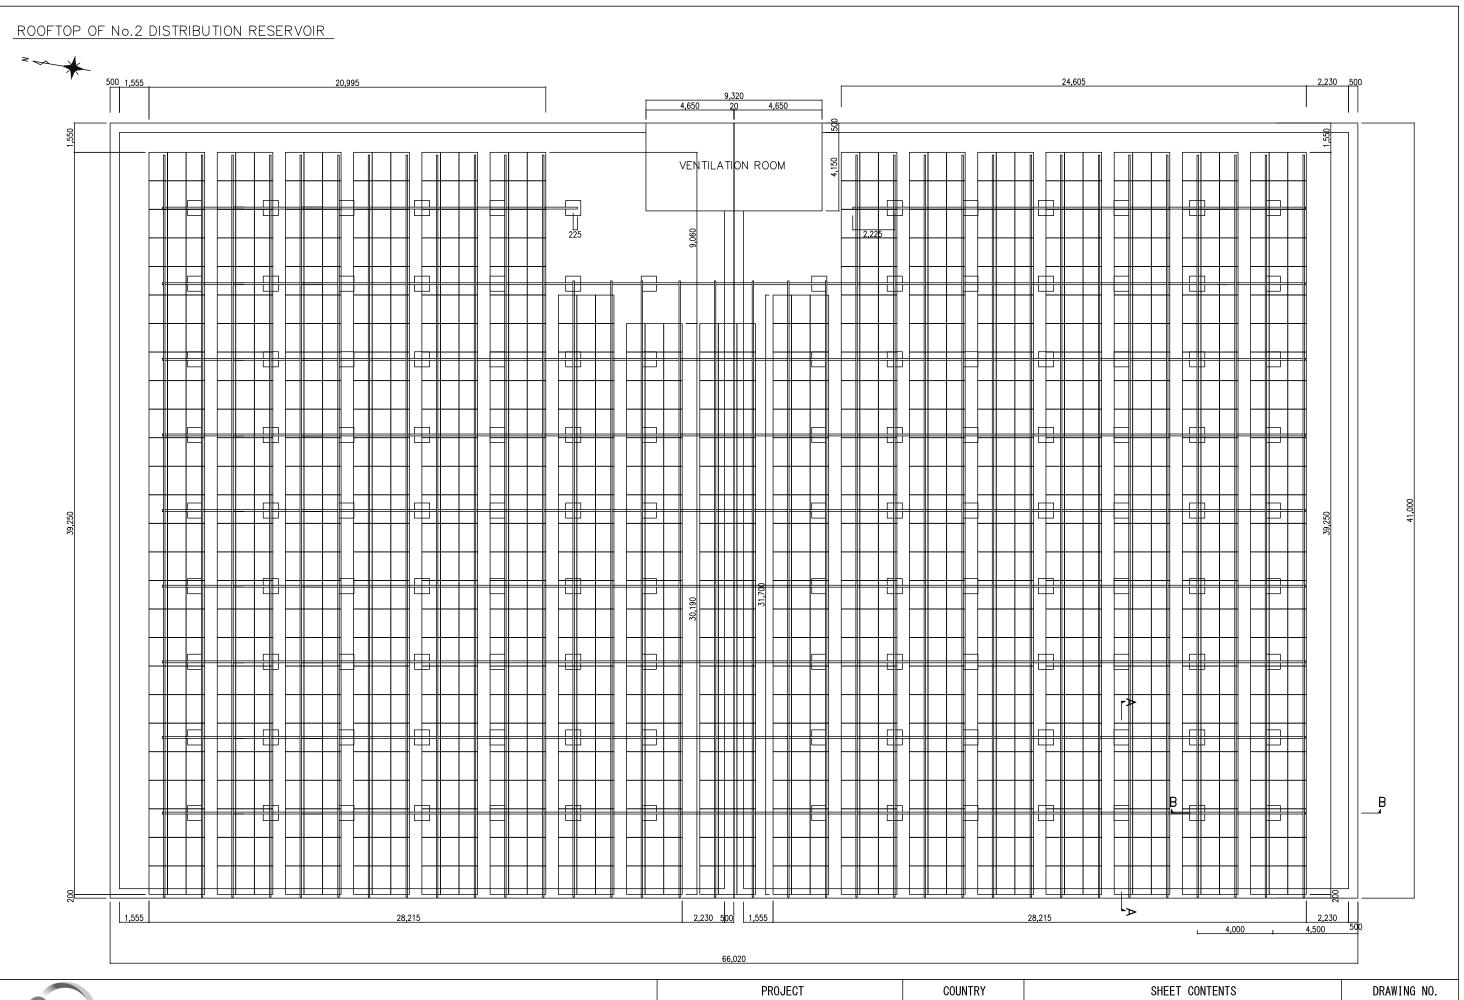

JICA)

Preparatory Survey on the Project for Clean Energy Promotion Using Solar Photovoltaic System

The Kingdom of Cambodia LAYOUT PLAN OF No.

LAYOUT PLAN OF INSTALLATION FRAME FOR SOLAR MODULE
No. 2 DISTRIBUTION RESERVOIR
(Scale: 1/200)