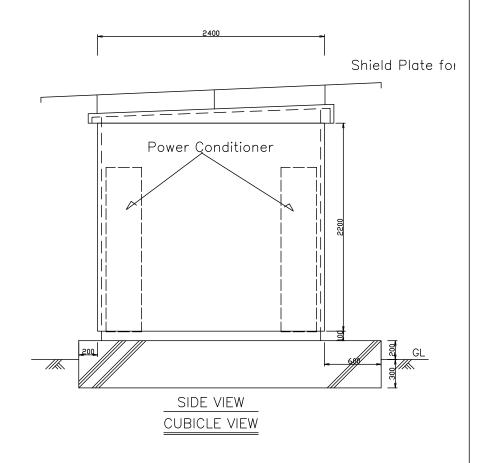

| PROJECT                                                                                            | COUNTRY                    | SHEET CONTENTS                                 | DRAWING NO. |
|----------------------------------------------------------------------------------------------------|----------------------------|------------------------------------------------|-------------|
| Preparatory Survey on the Project for<br>Clean Energy Promotion Using Solar<br>Photovoltaic System | The Kingdom of<br>Cambodia | Detail od Power Conditioner<br>(Scale: S=1:40) | PPWSA-05-01 |