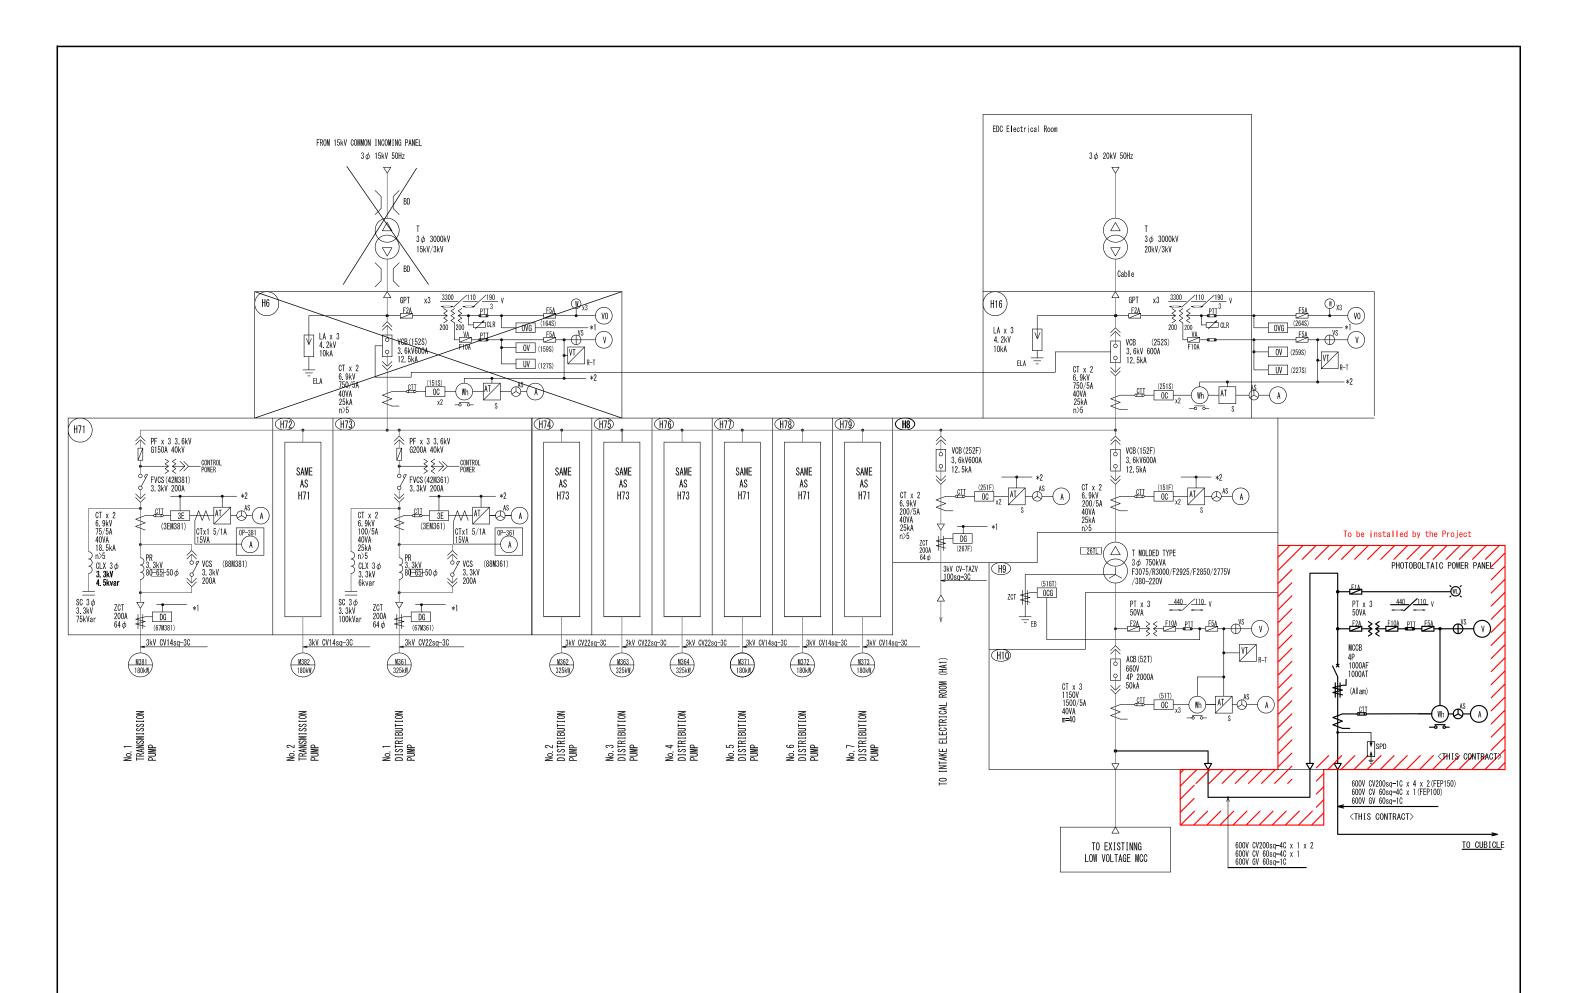

## **DRAWINGS**











| PROJECT                                                                                            | COUNTRY                    | SHEET CONTENTS                                                                             | DRAWING NO. |
|----------------------------------------------------------------------------------------------------|----------------------------|--------------------------------------------------------------------------------------------|-------------|
| Preparatory Survey on the Project for<br>Clean Energy Promotion Using Solar<br>Photovoltaic System | The Kingdom of<br>Cambodia | SINGLE LINE DIAGRAM OF DISTRIBUTION BOARD<br>AND PHOTOVOLTAIC POWER PANEL<br>(Scale: NONE) | PPWSA-01-04 |







JICA)

Preparatory Survey on the Project for Clean Energy Promotion Usin