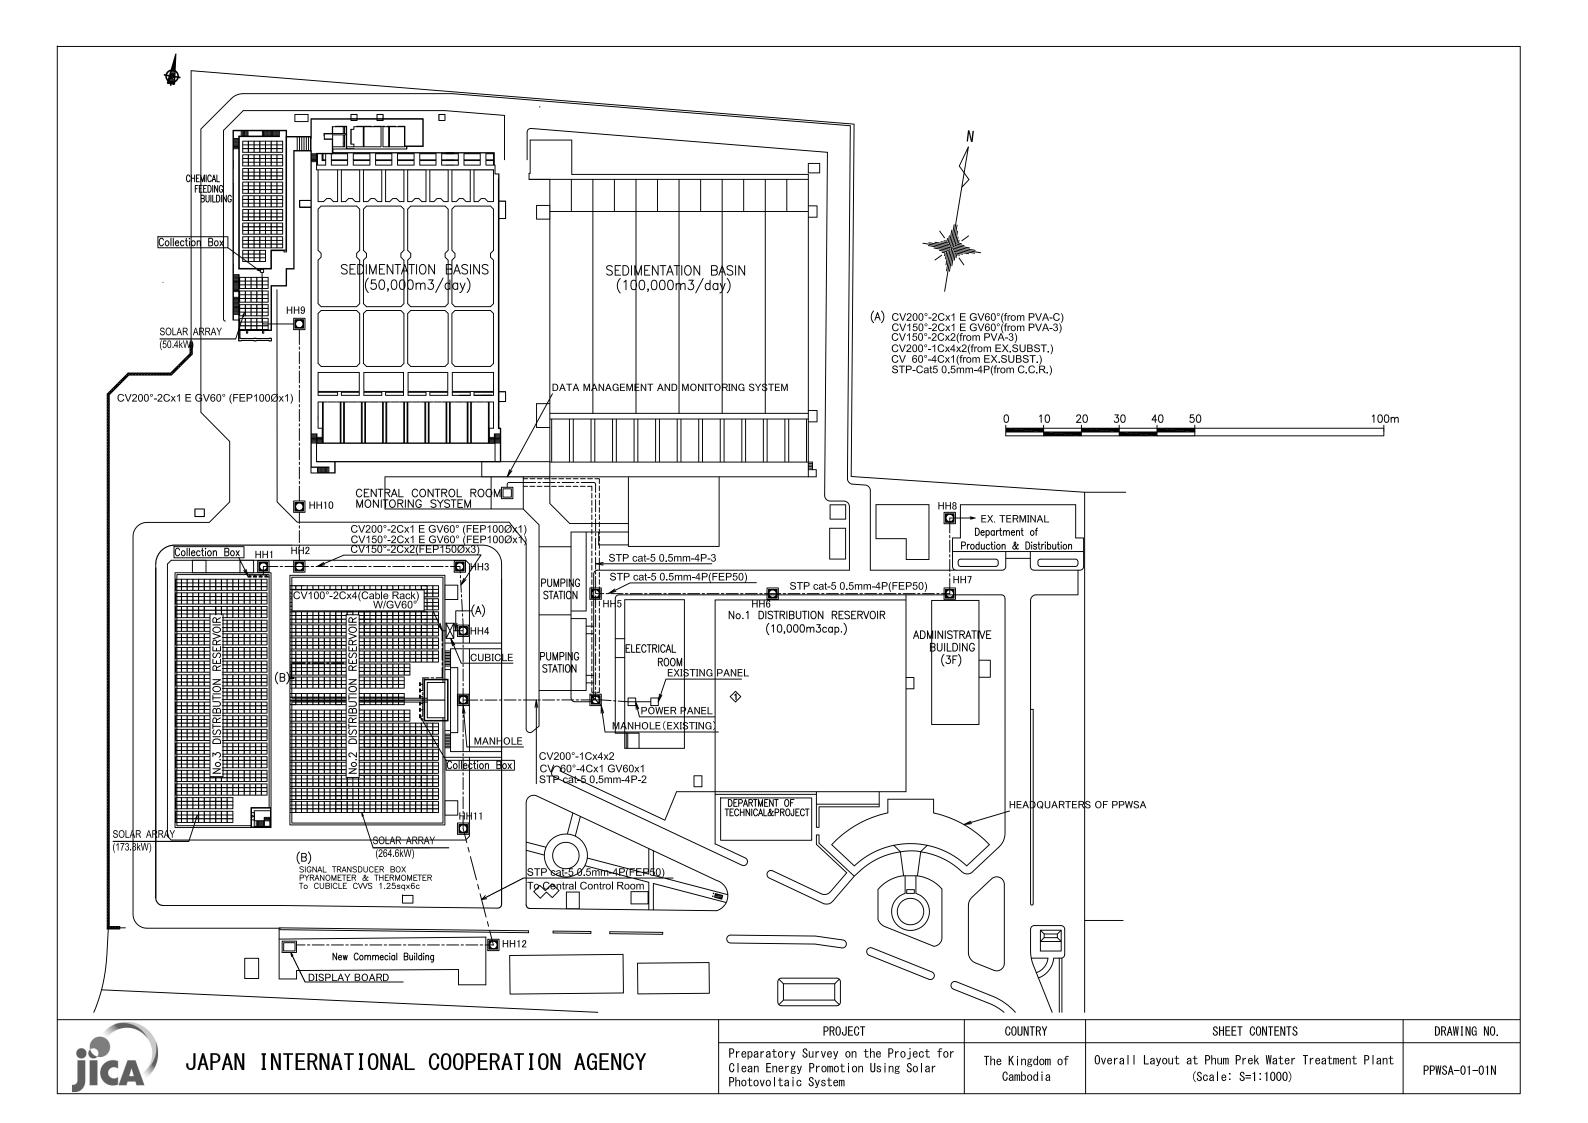

## **DRAWINGS**











| PROJECT                                                                                            | COUNTRY                    | SHEET CONTENTS                                                                             | DRAWING NO. |
|----------------------------------------------------------------------------------------------------|----------------------------|--------------------------------------------------------------------------------------------|-------------|
| Preparatory Survey on the Project for<br>Clean Energy Promotion Using Solar<br>Photovoltaic System | The Kingdom of<br>Cambodia | SINGLE LINE DIAGRAM OF DISTRIBUTION BOARD<br>AND PHOTOVOLTAIC POWER PANEL<br>(Scale: NONE) | PPWSA-01-04 |







JICA)

Preparatory Survey on the Project for Clean Energy Promotio