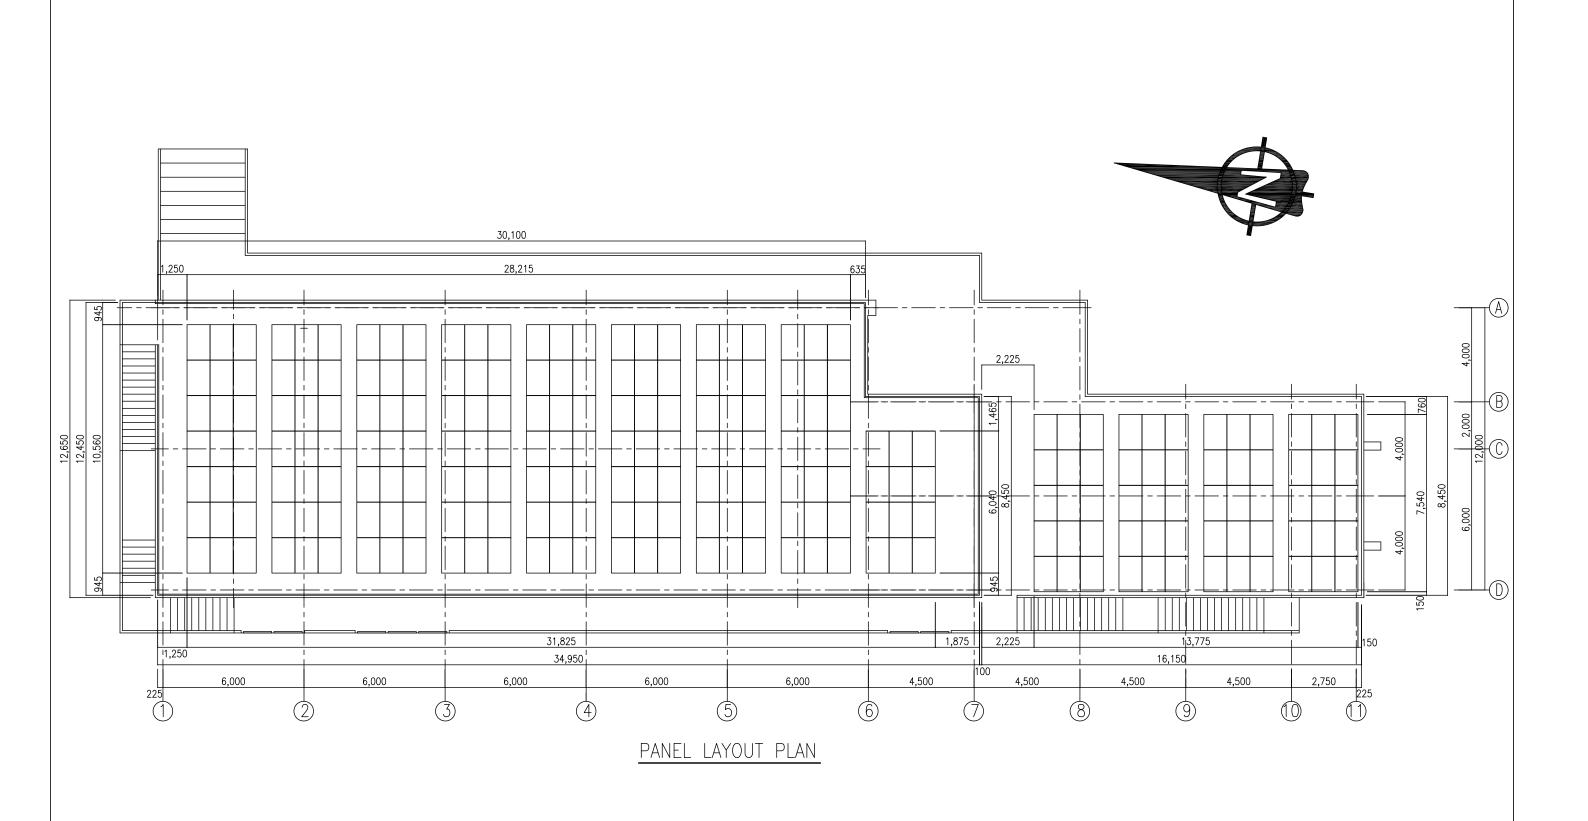

#### ROOFTOP OF No.3 DISTRIBUTION RESERVOIR

| PROJECT                                                                                            | COUNTRY                    | SHEET CONTENTS                                                                                | DRAWING NO. |
|----------------------------------------------------------------------------------------------------|----------------------------|-----------------------------------------------------------------------------------------------|-------------|
| Preparatory Survey on the Project for<br>Clean Energy Promotion Using Solar<br>Photovoltaic System | The Kingdom<br>of Cambodia | LAYOUT PLAN OF INSTALLATION FRAME AND SOLAR ARRAY No. 3 DISTRIBUTION RESERVOIR (Scale: 1/200) | PPWSA-03-01 |

# ROOFTOP OF No.3 DISTRIBUTION RESERVOIR panel supporting joist C-125\*65\*6 sleeper beam H-200\*100\*5.5\*8 5,300 4,300 VENTILATION В 1,375 1,875 4,250

| PRUJEUT                                                                                            | COUNTRY                    | SHEEL CONTENTS                                                                                   |
|----------------------------------------------------------------------------------------------------|----------------------------|--------------------------------------------------------------------------------------------------|
| Preparatory Survey on the Project for<br>Clean Energy Promotion Using Solar<br>Photovoltaic System | The Kingdom of<br>Cambodia | LAYOUT PLAN OF INSTALLATION FRAME FOR SOLAR MODULE  No. 3 DISTRIBUTION RESERVOIR  (Scale: 1/200) |