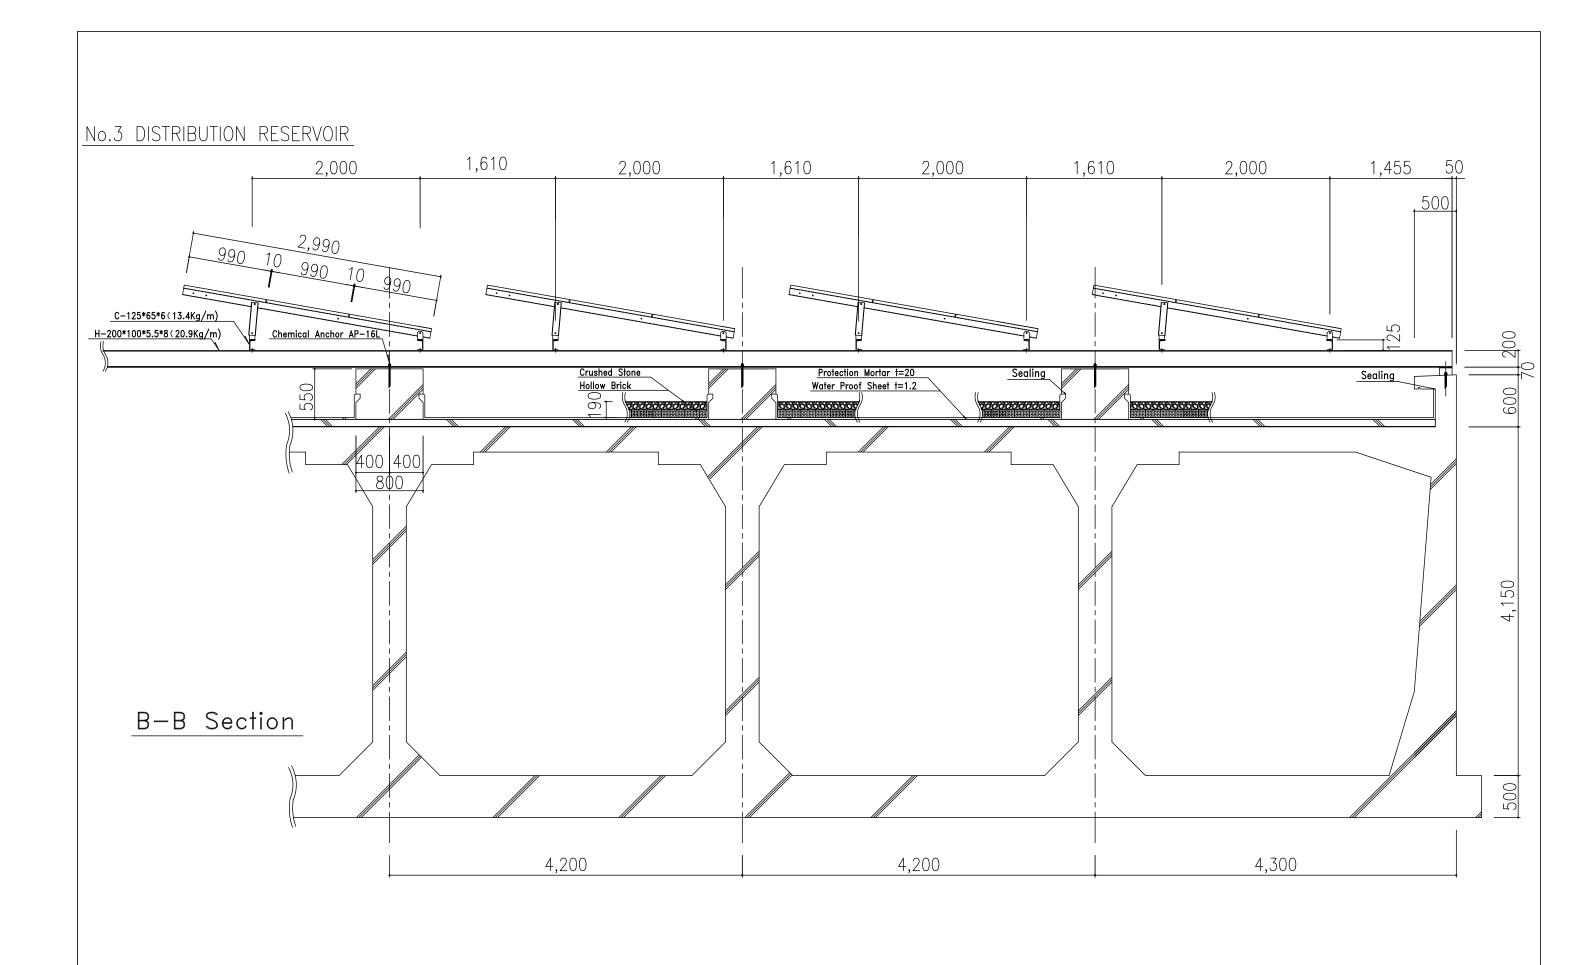

#### ROOFTOP OF No.3 DISTRIBUTION RESERVOIR

| PROJECT                                                                                            | COUNTRY                    | SHEET CONTENTS                                                                                | DRAWING NO. |
|----------------------------------------------------------------------------------------------------|----------------------------|-----------------------------------------------------------------------------------------------|-------------|
| Preparatory Survey on the Project for<br>Clean Energy Promotion Using Solar<br>Photovoltaic System | The Kingdom<br>of Cambodia | LAYOUT PLAN OF INSTALLATION FRAME AND SOLAR ARRAY No. 3 DISTRIBUTION RESERVOIR (Scale: 1/200) | PPWSA-03-01 |

# ROOFTOP OF No.3 DISTRIBUTION RESERVOIR panel supporting joist C-125\*65\*6 sleeper beam H-200\*100\*5.5\*8 5,300 4,300 VENTILATION В 1,375 1,875 4,250

| PRUJEUT                                                                                            | COUNTRY                    | SHEEL CONTENTS                                                                                   |
|----------------------------------------------------------------------------------------------------|----------------------------|--------------------------------------------------------------------------------------------------|
| Preparatory Survey on the Project for<br>Clean Energy Promotion Using Solar<br>Photovoltaic System | The Kingdom of<br>Cambodia | LAYOUT PLAN OF INSTALLATION FRAME FOR SOLAR MODULE  No. 3 DISTRIBUTION RESERVOIR  (Scale: 1/200) |

### No.3 DISTRIBUTION RESERVOIR 4,200 4,250 50 500 C-125\*65\*6(13.4Kg/m) \_\_C-125\*65\*6(13.4Kg/m) \_\_Chemical Anchor AP-16L H-200\*100\*5.5\*8(20.9Kg/m) Chemical Anchor AP-16L 25 200 09 Sealing Crushed Stone Sealing 💛 -Protection Mortar t=20 Hollow Brick 550 Water Proof Sheet t=1.2 009 400 400 800 4,150 500 A-A Section 4,200 4,300 PROJECT COUNTRY SHEET CONTENTS DRAWING NO. Preparatory Survey on the Project for DETAIL OF INSTALLATION FRAME SECTION A-A JAPAN INTERNATIONAL COOPERATION AGENCY The Kingdom of Clean Energy Promotion Using Solar No. 3 DISTRIBUTION RESERVOIR PPWSA-03-04 Cambodia Photovoltaic System (Scale: 1/35)