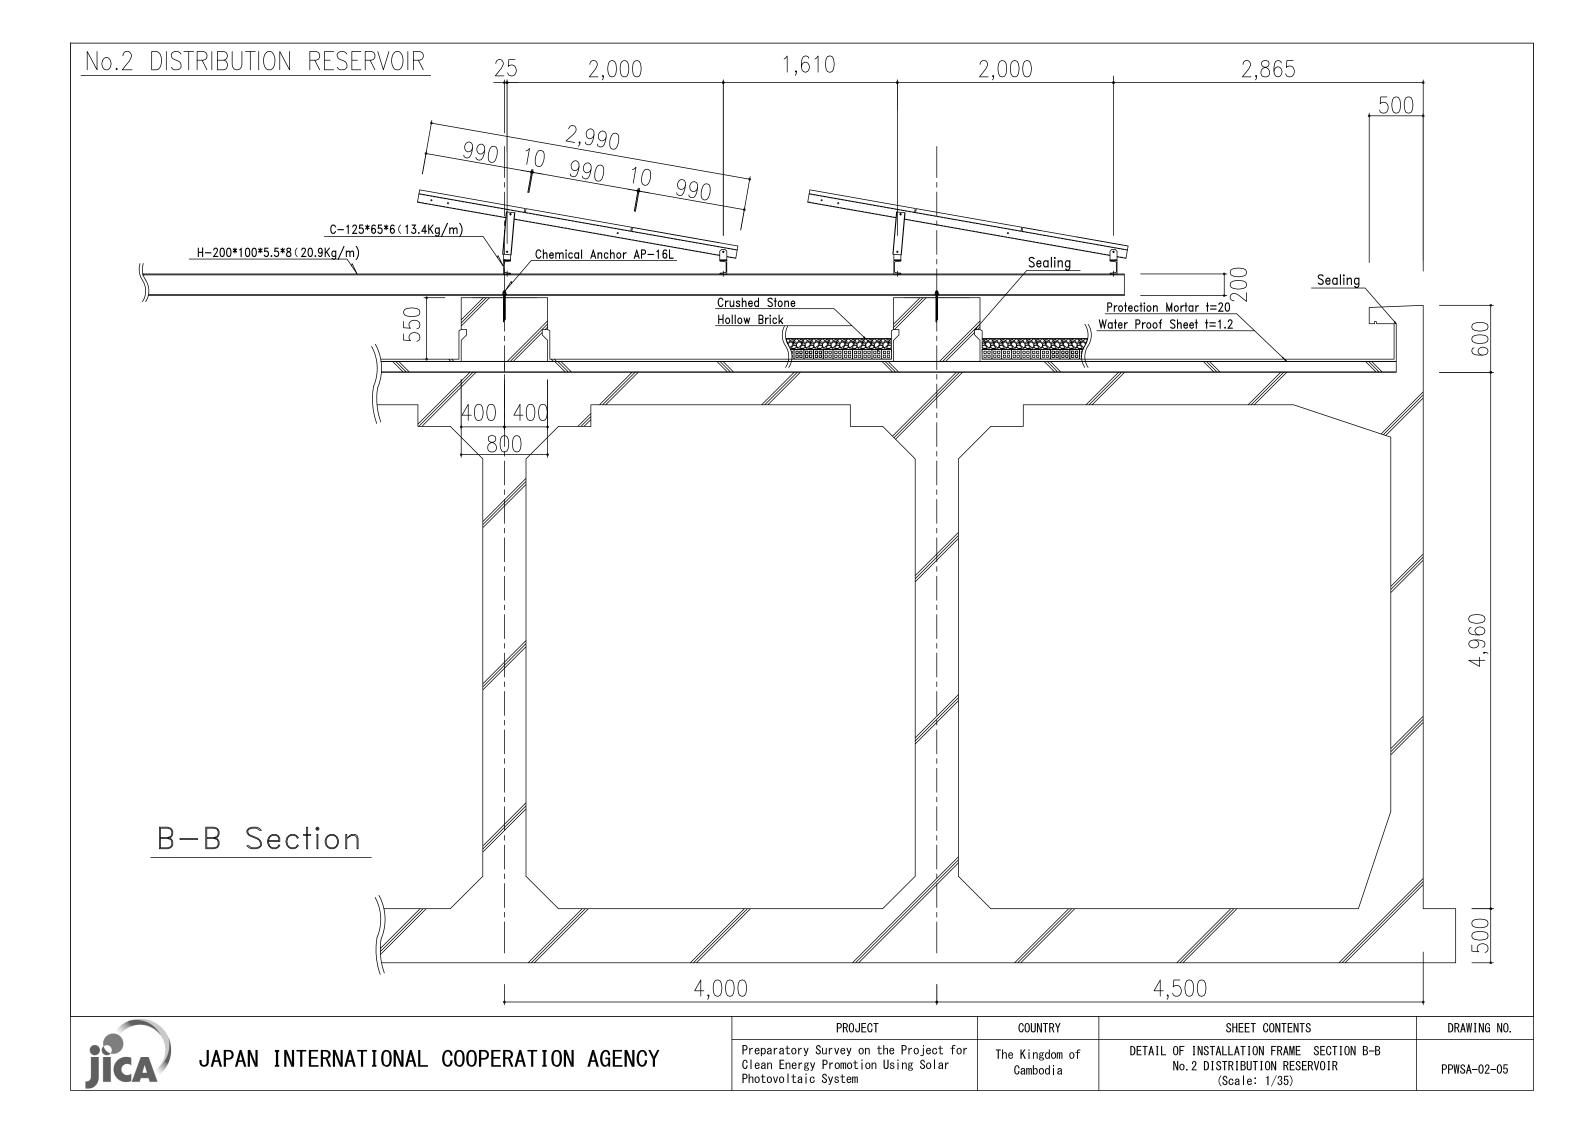

# No.2 DISTRIBUTION RESEVOIR

JAPAN INTERNATIONAL COOPERATION AGENCY

Preparatory Survey on the Project for Clean Energy Promotion Using Solar Photovoltaic System

The Kingdom of Cambodia

DETAIL OF INSTALLATION FRAME SECTIONA A-A
No. 2 DISTRIBUTION RESERVOIR
(Scale: 1/35)