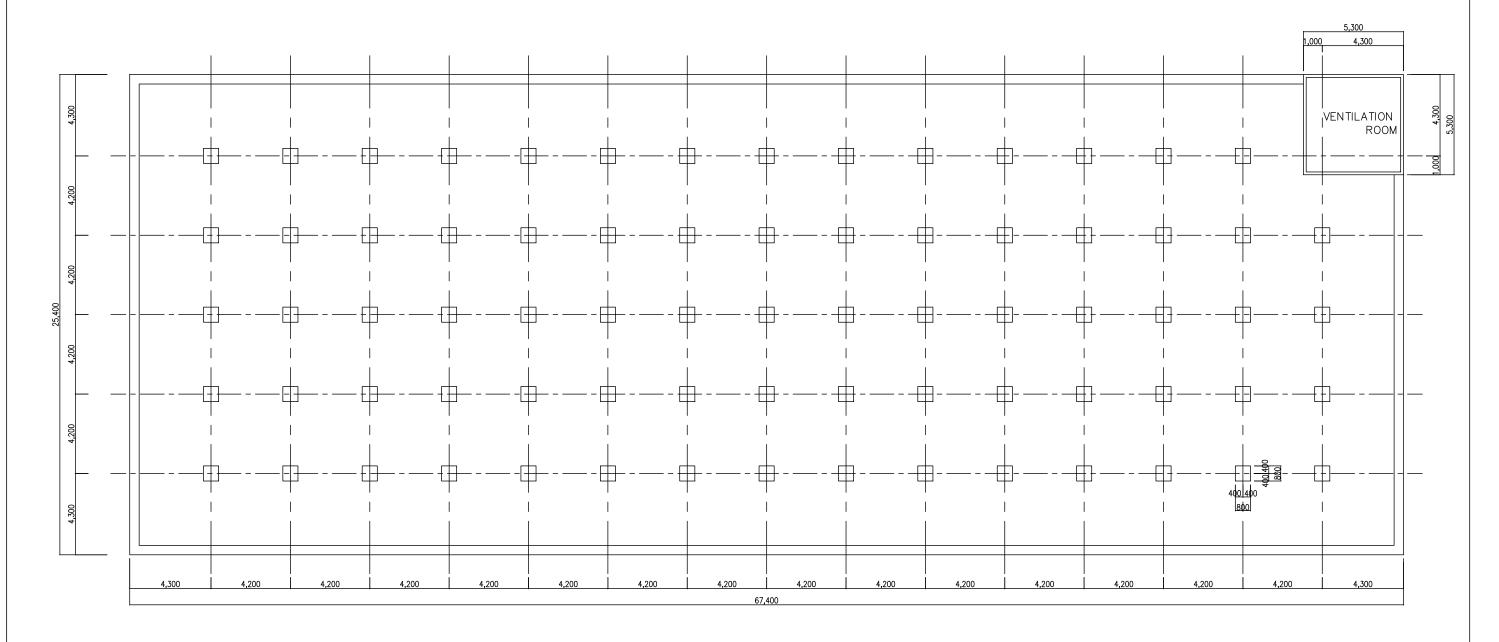

PROJECT COUNTRY SHEET CONTENTS DRAWING NO.

Preparatory Survey on the Project for Clean Energy Promotion Using Solar Photovoltaic System

COUNTRY

SHEET CONTENTS

DRAWING NO.

LAYOUT PLAN OF FOUNDATION FOR INSTALLATION FRAME
No. 2 DISTRIBUTION RESERVOIR
(Scale: 1/200)