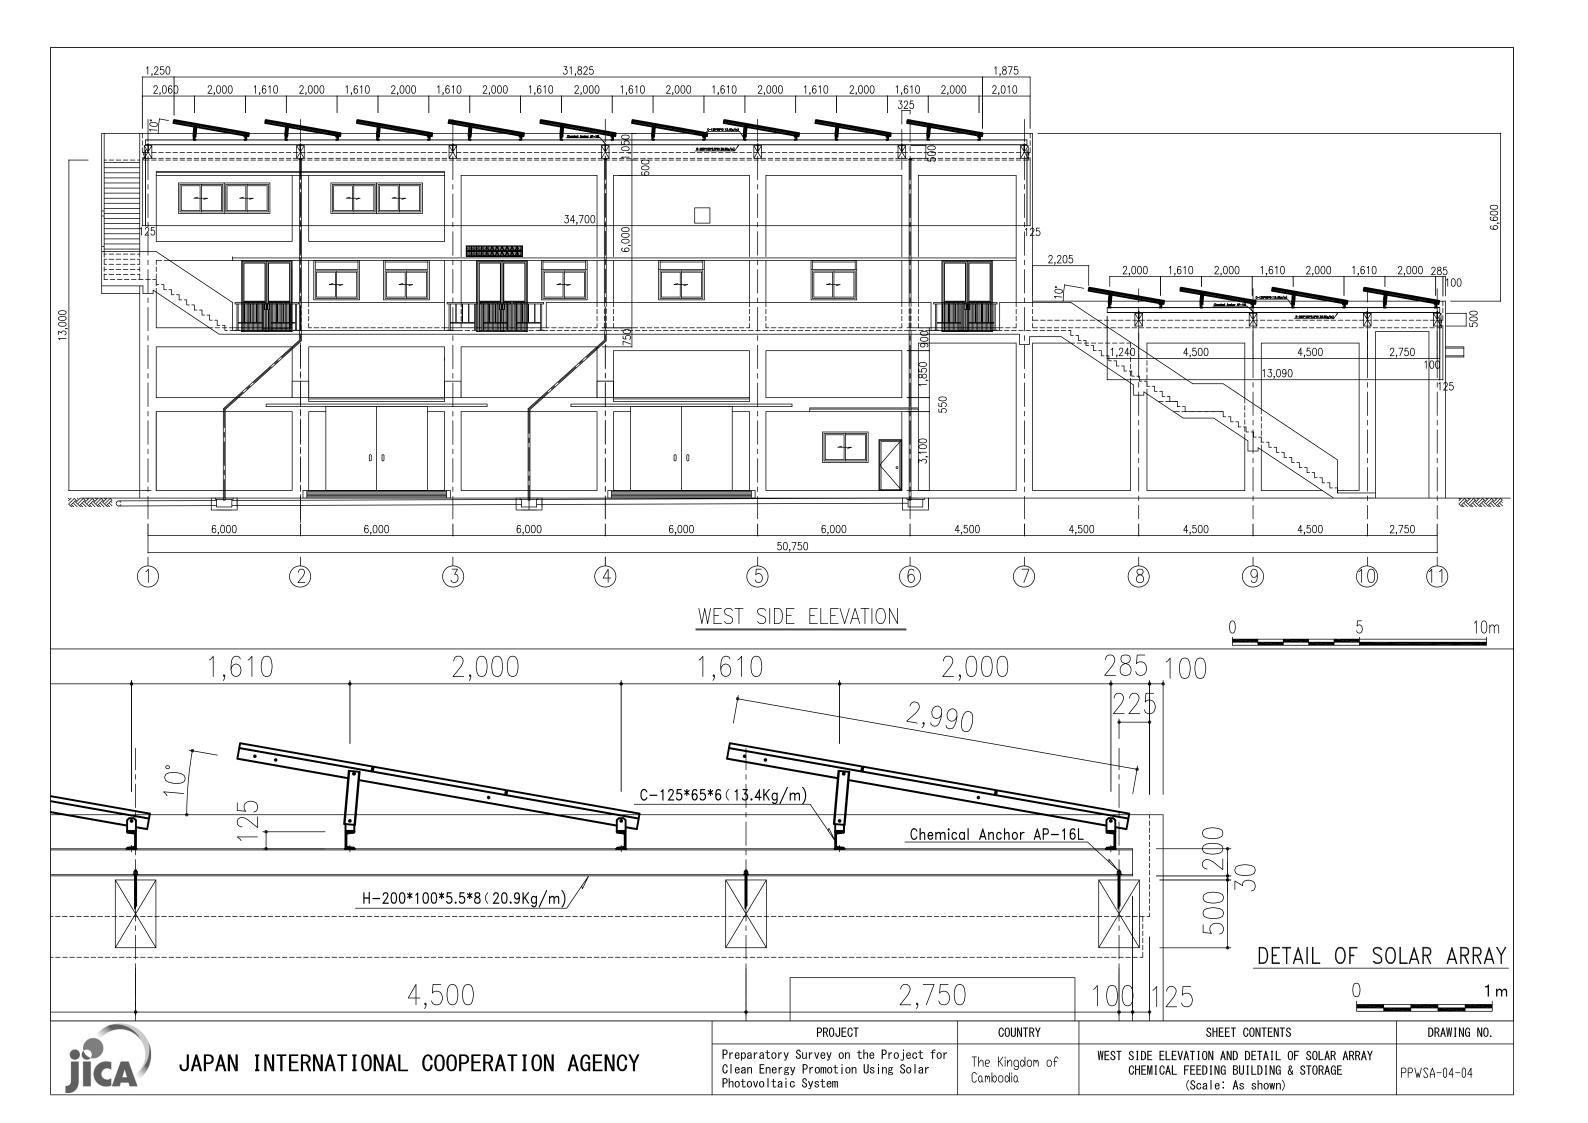

COUNTRY

DRAWING NO.

| PROJECT                                                                                            | COUNTRY                    | SHEET CONTENTS                                                                                          | DRAWING NO. | l |
|----------------------------------------------------------------------------------------------------|----------------------------|---------------------------------------------------------------------------------------------------------|-------------|---|
| Preparatory Survey on the Project for<br>Clean Energy Promotion Using Solar<br>Photovoltaic System | The Kingdom of<br>Cambodia | LAYOUT PLAN OF INSTALLATION FRAME AND SOLAR ARRAY CHEMICAL FEEDING BUILDING & STORAGE (Scale: As shown) | PPWSA-04-01 |   |