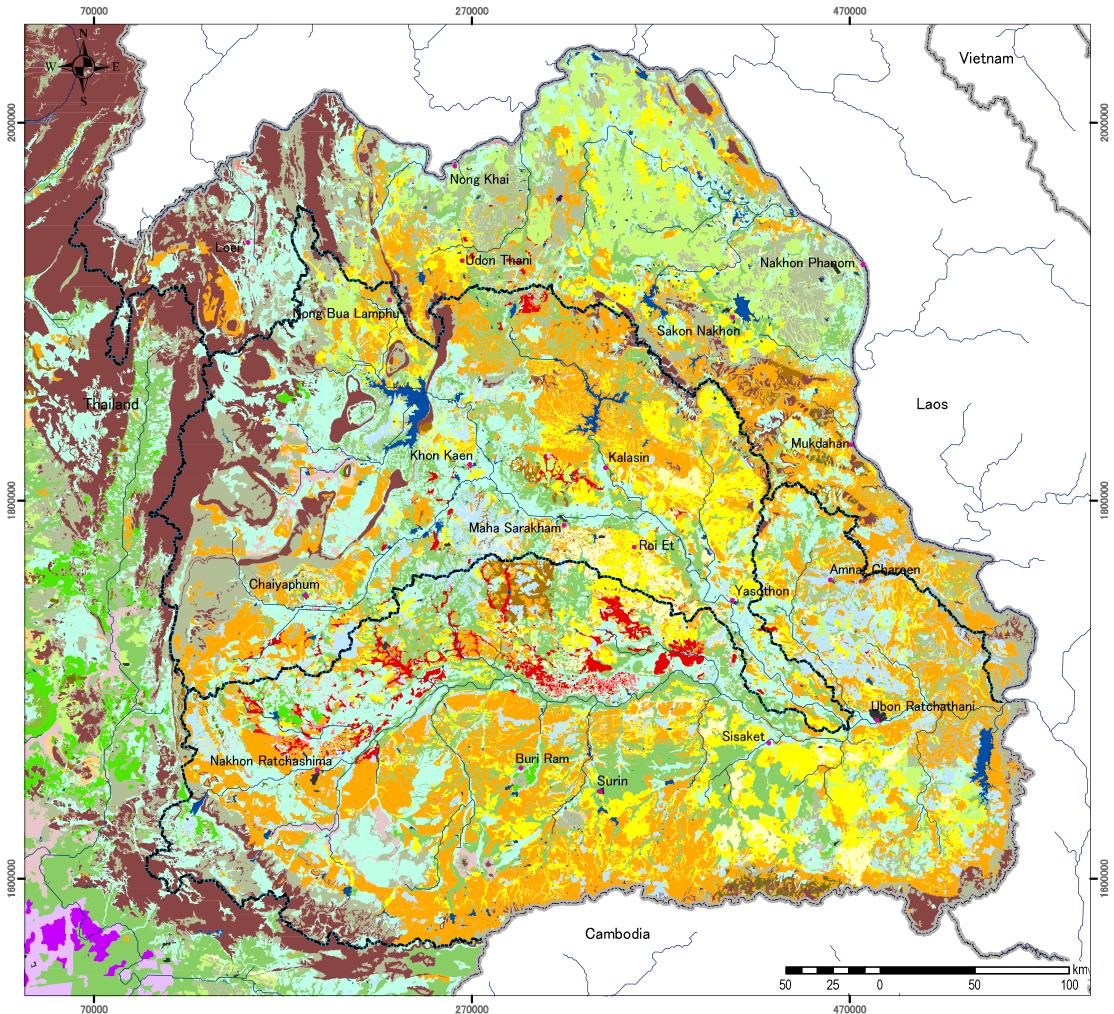

### Problem Soil for Argriculture in Northeast Region

#### Note:

Data Source: Soil survey and soil classification division, Land Development Department, August 2001

# LEGEND

| Soil Group |                                                              |
|------------|--------------------------------------------------------------|
|            | Rock land area                                               |
|            | Swamp area                                                   |
|            | Water body                                                   |
|            | Shrimp farm, fish pond                                       |
|            | Saline soil, poorly to somewhat poorly drain, sandy texture  |
|            | Saline soil, poorly to somewhat poorly drain, clayey texture |
|            | Acid sulfate soil with Jarosite within 50 cm                 |
|            | Acid sulfate soil with Jarosite within 50-100 cm             |
|            | Somewhat sandy soil, poorly drain                            |
|            | Somewhat sandy soil, poorly drain found hard pan             |
|            | Somewhat sandy soil, well drain                              |
|            | Sandy texture, poorly drain                                  |
|            | Sandy texture, well drain                                    |
|            | Shallow soil, poorly drain                                   |
|            | Shallow soil with gravel and concretion, well drain          |
|            | Shallow soil with rock, well drain                           |
|            | Shallow soil with Marl concretion                            |
|            | Slope complex                                                |
|            | Heavy clay and cracked, poorly drain                         |
|            | Heavy clay and cracked, well drain                           |
|            | Clayed and loamy soil, poorly drain                          |
|            | Clayey and loamy soil, well drain                            |
|            | Town area                                                    |
|            | Basin Boundary                                               |
|            |                                                              |