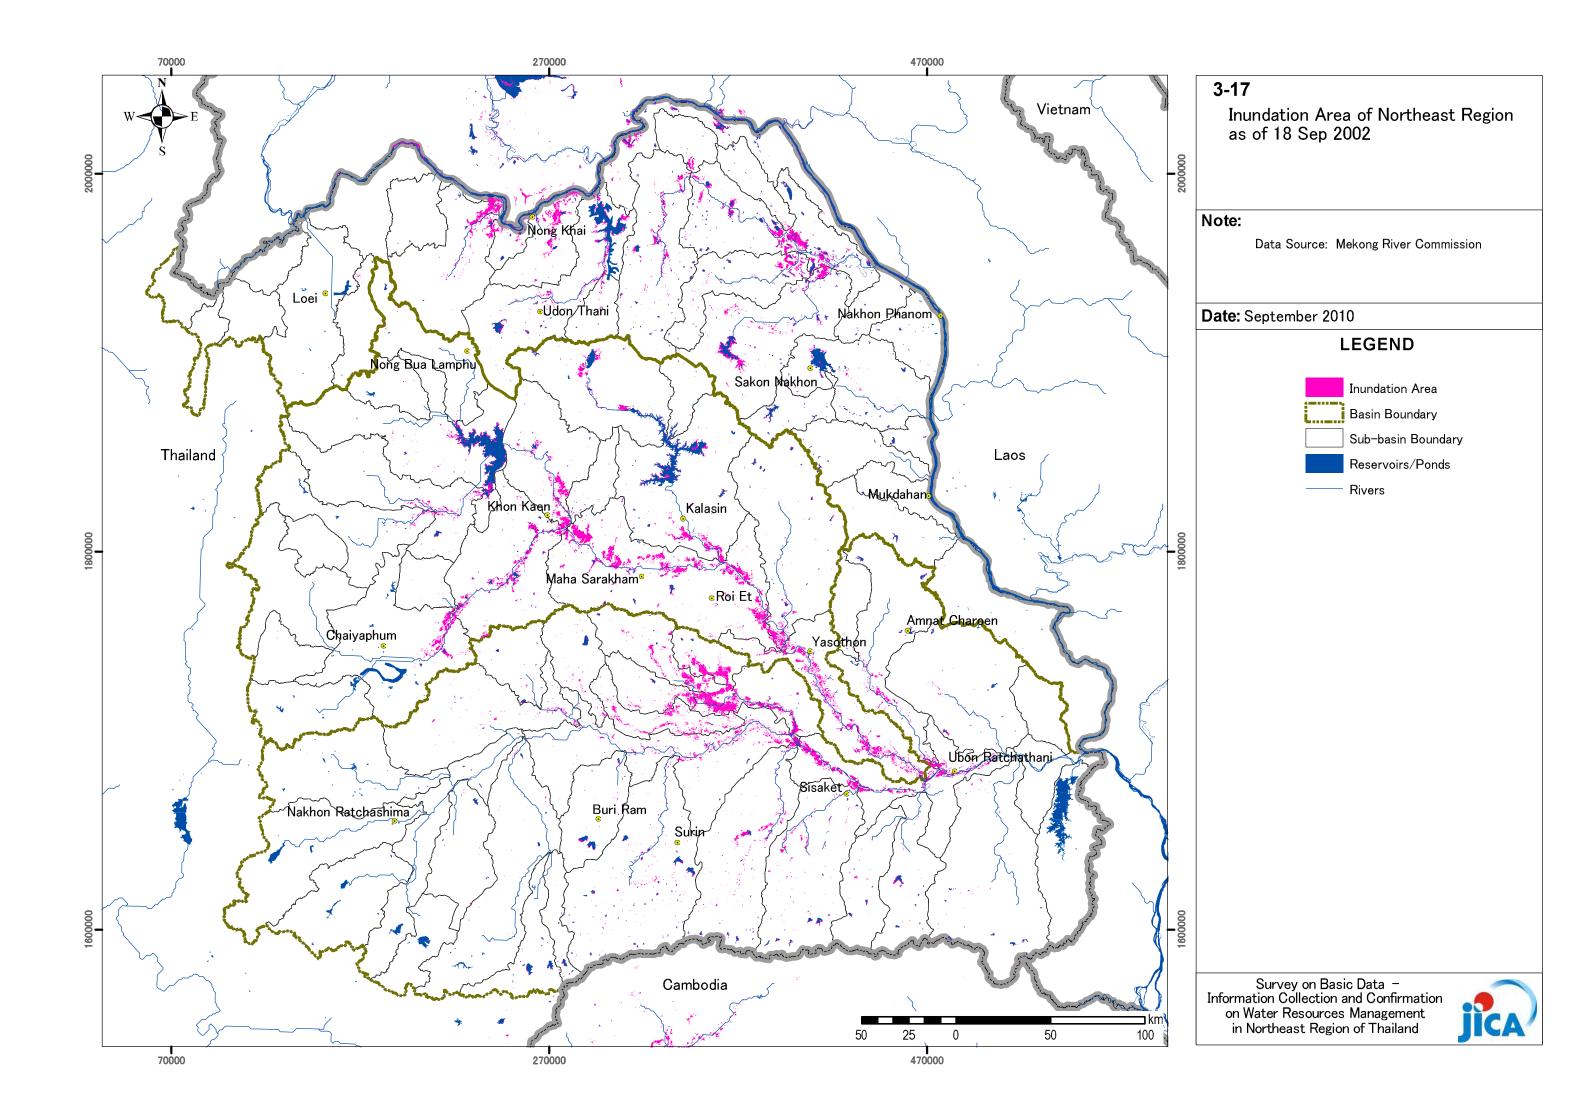

|              |
|                                                                                                                                       |              |
|                                                                                                                                       |              |
|                                                                                                                                       |              |
| Survey on Basic Data –<br>Information Collection and Confirmation<br>on Water Resources Management<br>in Northeast Region of Thailand | $\mathbf{)}$ |
|                                                                                                                                       | 6            |