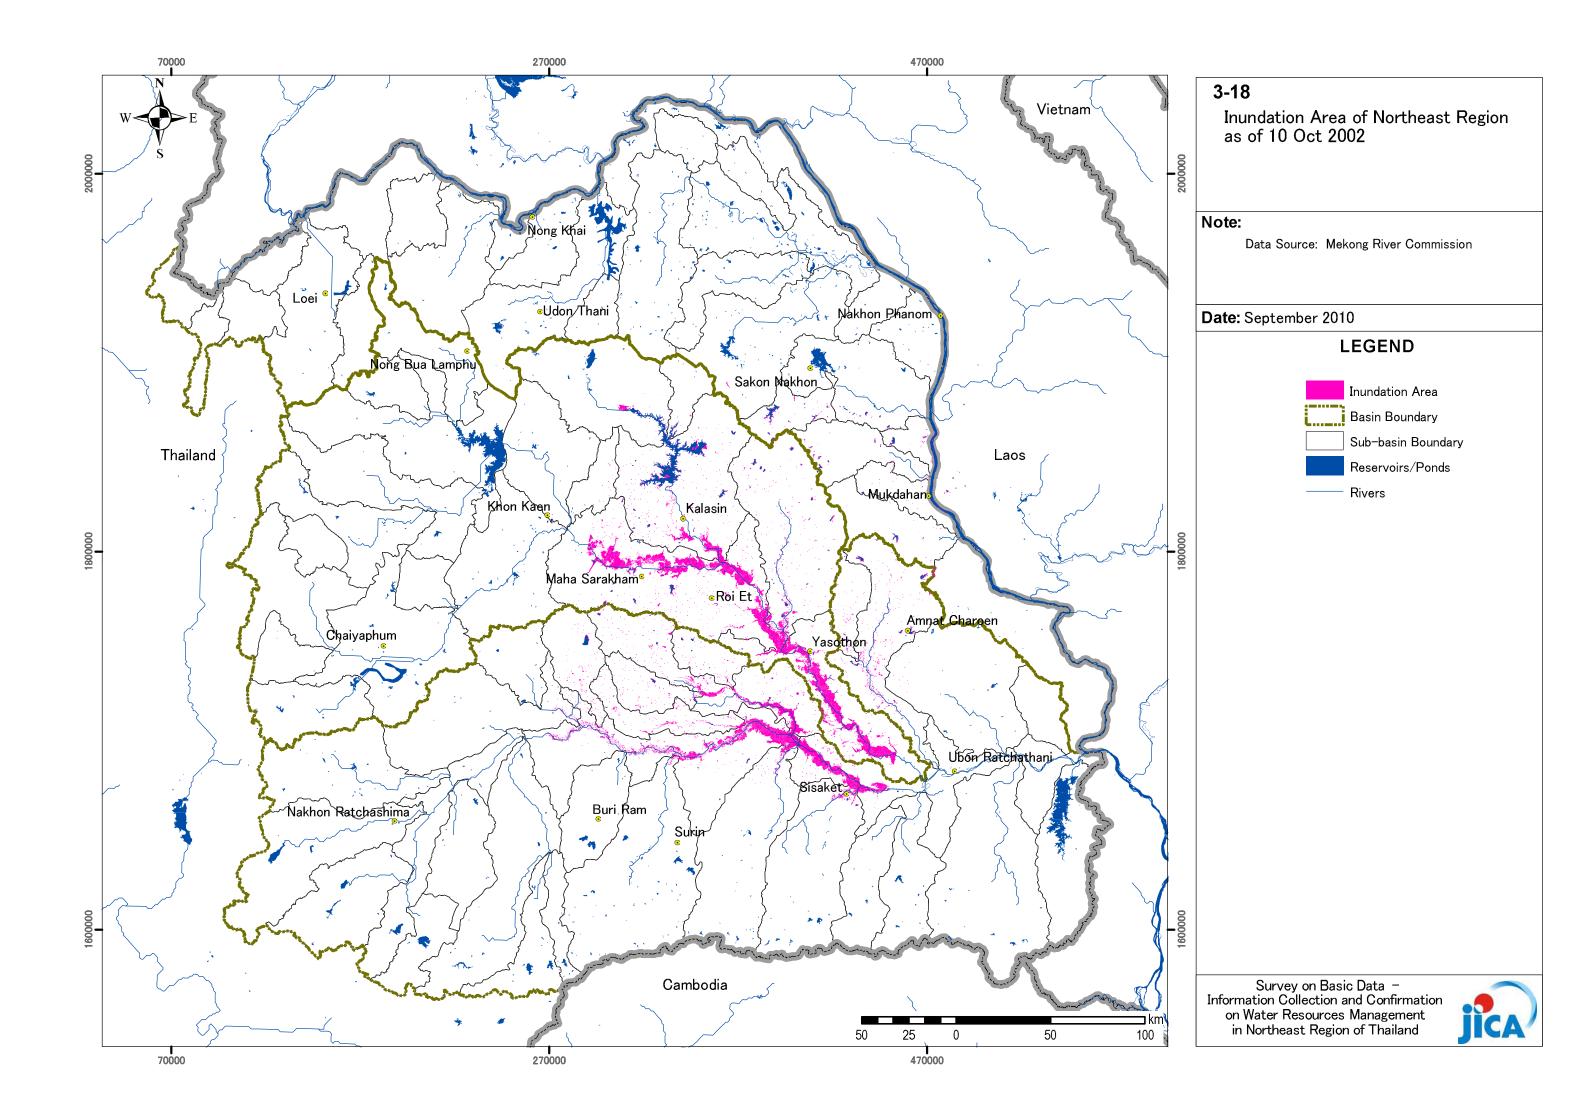

|              |
|                                                                                                                                       |              |
|                                                                                                                                       |              |
|                                                                                                                                       |              |
| Survey on Basic Data –<br>Information Collection and Confirmation<br>on Water Resources Management<br>in Northeast Region of Thailand | $\mathbf{)}$ |
|                                                                                                                                       | 6            |