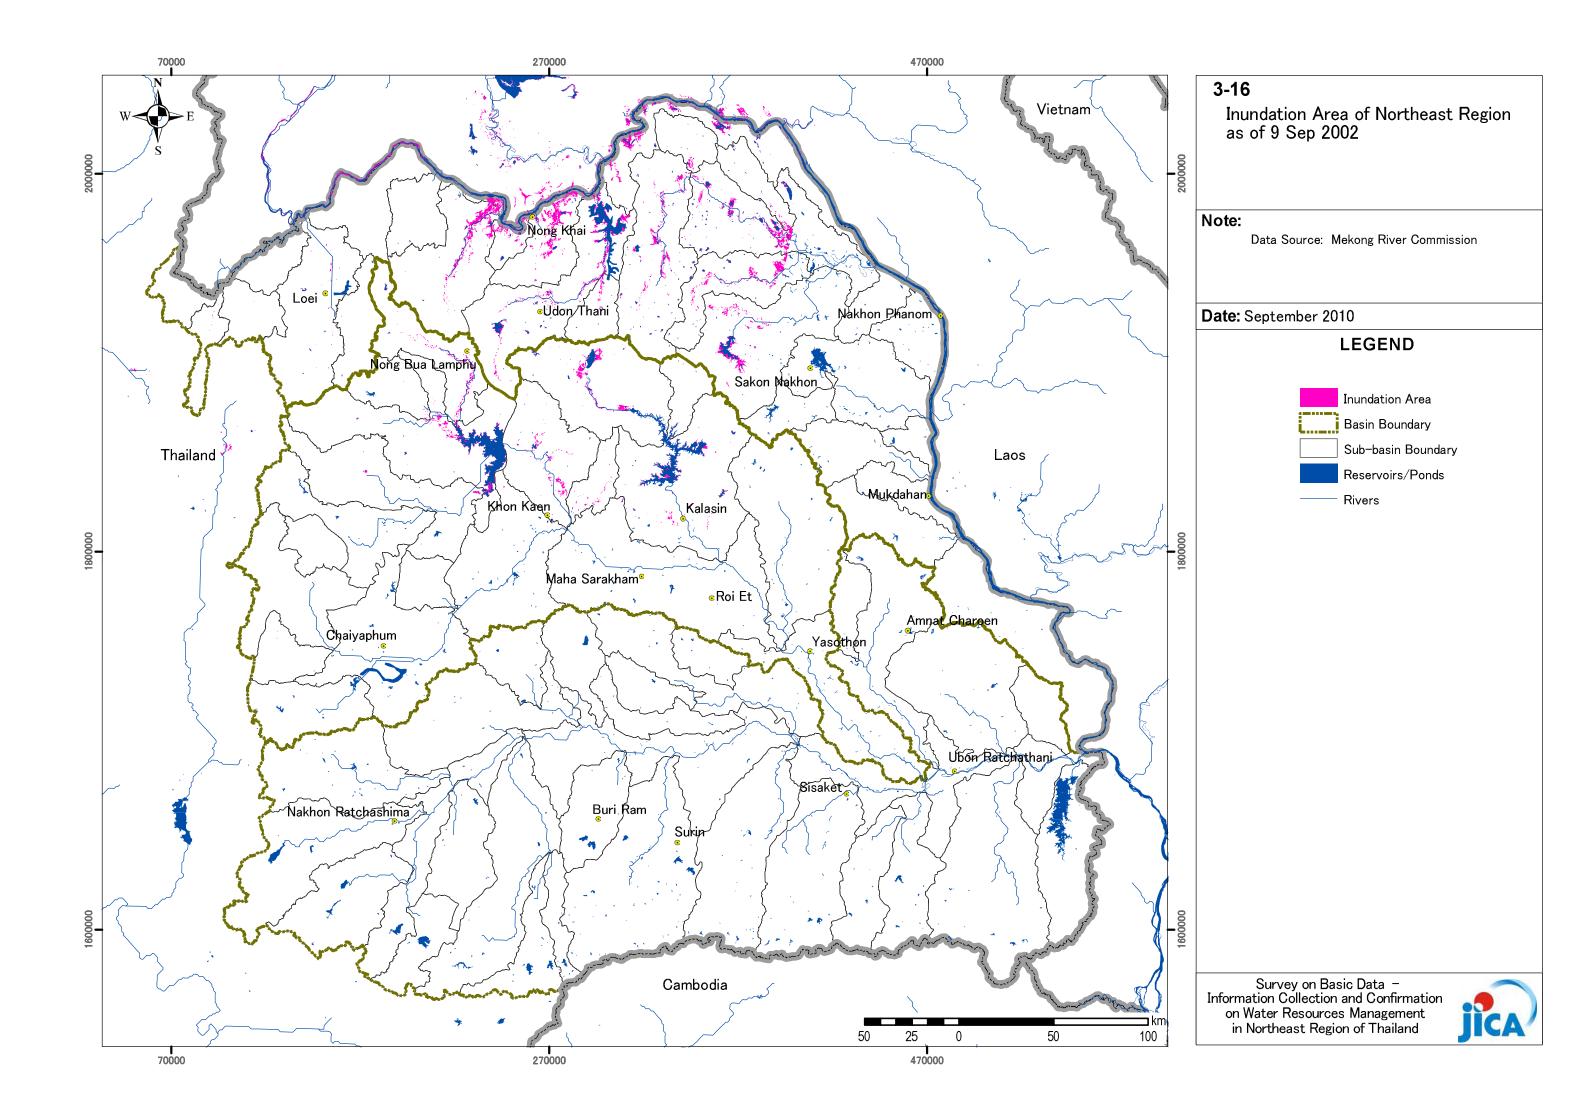

|              |
|                                                                                                                                       |              |
|                                                                                                                                       |              |
|                                                                                                                                       |              |
| Survey on Basic Data –<br>Information Collection and Confirmation<br>on Water Resources Management<br>in Northeast Region of Thailand | $\mathbf{)}$ |
|                                                                                                                                       | 6            |