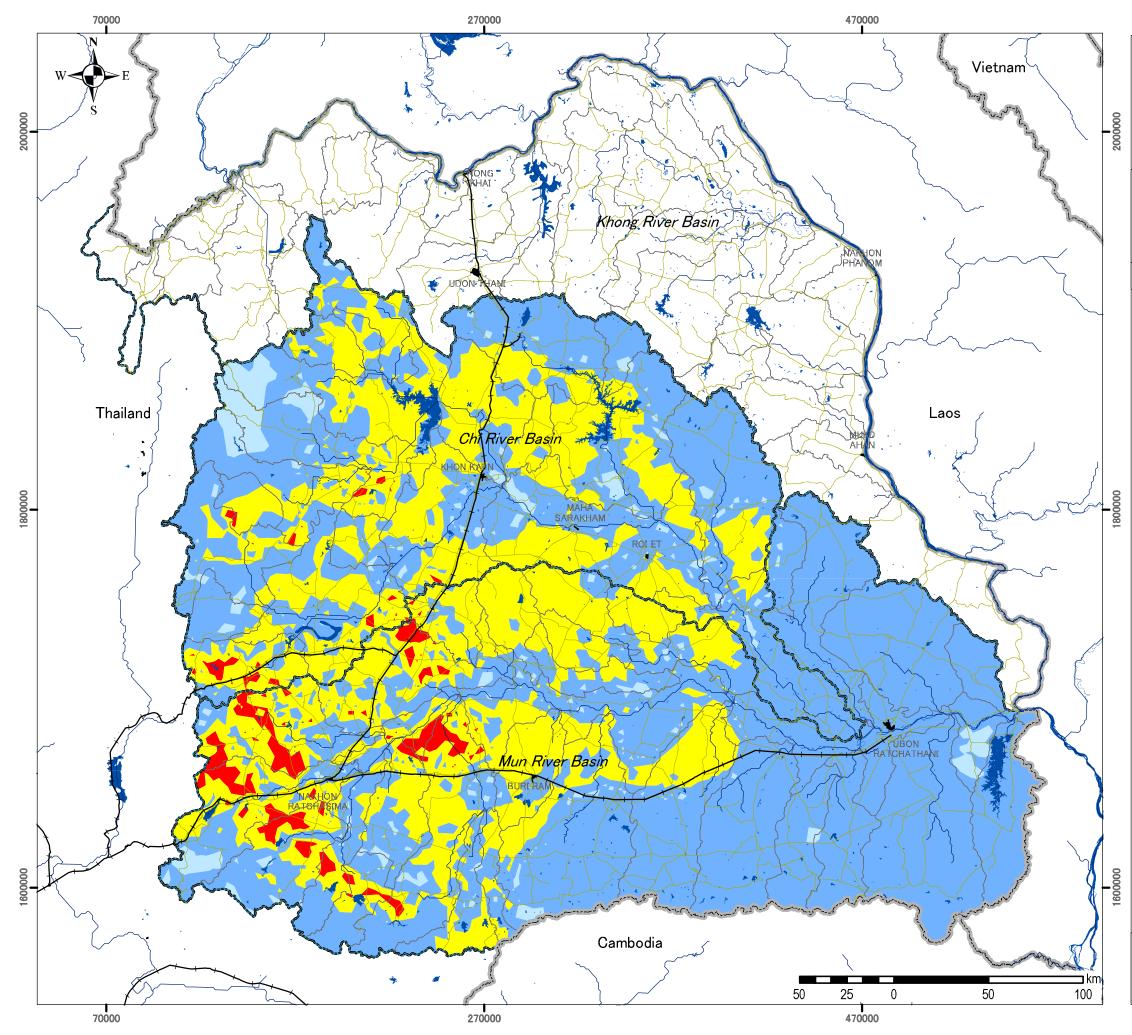

| o / -                                                                                                                                 |              |
|---------------------------------------------------------------------------------------------------------------------------------------|--------------|
| 3-15                                                                                                                                  |              |
| Drought Experienced Area in Chi and<br>Mun River Basins                                                                               | ţ            |
|                                                                                                                                       |              |
| Note:                                                                                                                                 |              |
| Data Source: Region 6 Office, RID                                                                                                     |              |
| Date: September 2010                                                                                                                  |              |
| LEGEND                                                                                                                                |              |
| Drought Experienced Area                                                                                                              |              |
| No Drought                                                                                                                            |              |
| Few Drought                                                                                                                           |              |
| Moderate Drought                                                                                                                      |              |
| Frequent Drought                                                                                                                      |              |
| International Boundary                                                                                                                |              |
| Basin Boundary                                                                                                                        |              |
| Subbasin Boundary                                                                                                                     |              |
| River                                                                                                                                 |              |
| Road                                                                                                                                  |              |
| Built Area                                                                                                                            |              |
| Rail                                                                                                                                  |              |
|                                                                                                                                       |              |
|                                                                                                                                       |              |
|                                                                                                                                       |              |
|                                                                                                                                       |              |
|                                                                                                                                       |              |
|                                                                                                                                       |              |
|                                                                                                                                       |              |
|                                                                                                                                       |              |
|                                                                                                                                       |              |
|                                                                                                                                       |              |
|                                                                                                                                       |              |
|                                                                                                                                       |              |
| Survey on Basic Data –<br>Information Collection and Confirmation<br>on Water Resources Management<br>in Northeast Region of Thailand | $\mathbf{)}$ |
|                                                                                                                                       | 6            |