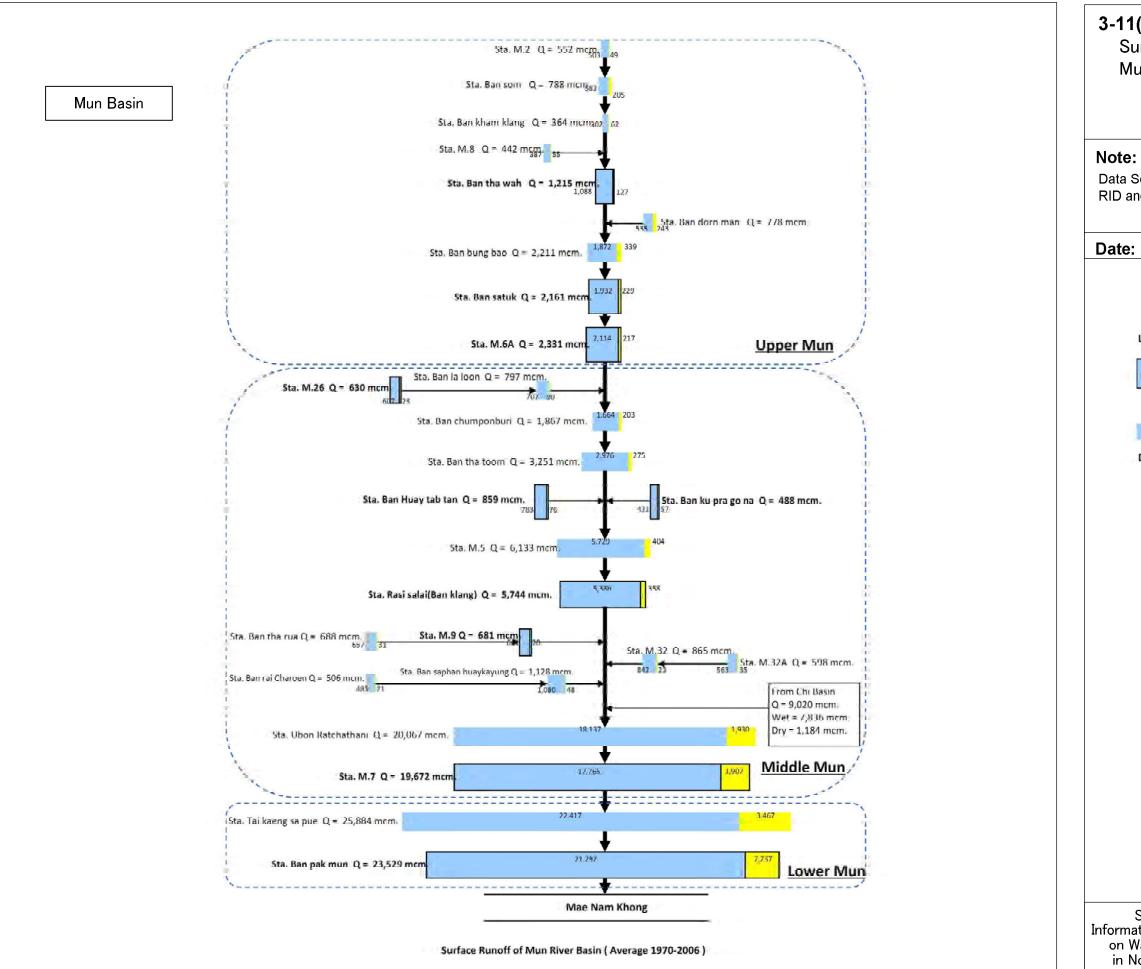

# 3-11(3) Summary of Surface Runoff in Mun Basin Data Source: Processed by JICA study Team using RID and DWR observation data Date: September 2010 LEGEND Legend : Wet Season ( Jun-Nov ) Dry Season ( Dec-May ) Surface Runoff of Control Points Wet Season (Jun-Nov) Dry Season ( Dec-May ) Surface Runoff of Other Major Stations Data sources : Processed by Jica Study Team based on RID, DWR's observation records Survey on Basic Data \_ Information Collection and Confirmation on Water Resources Management in Northeast Region of Thailand