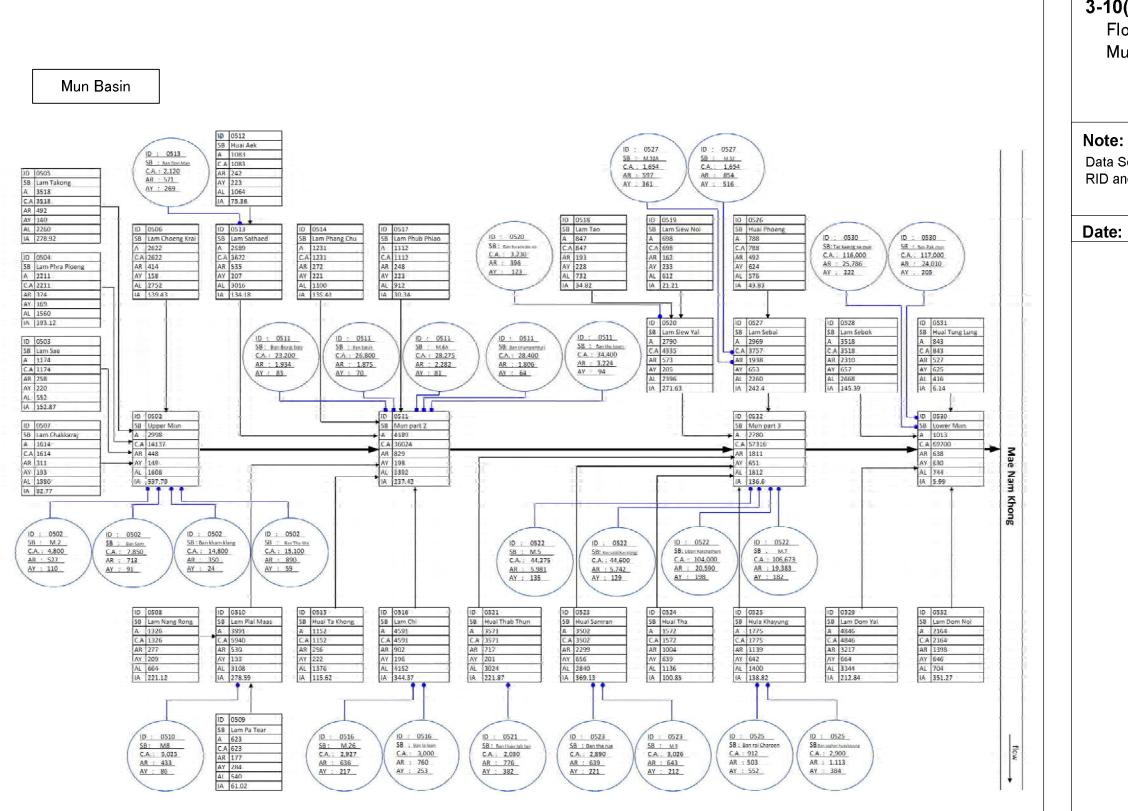

Flow Diagram - Mun Basin -

## 3-10(3)

Flow Diagram of Tributaries in Mun Basin

Data Source: Processed by JICA study Team using RID and DWR observation data

Date: September 2010

### LEGEND

ID : Sub-Basin Code A : Area (km<sup>2</sup>) C.A. : Catchment Area ( km<sup>2</sup>) AR : Annual Runoff ( mcm.) AY : Annual Yield ( mm.) AL : Agricultural Land (km2) AI : Irrigation Area (km2) : Sub-Basin : Gauging Station