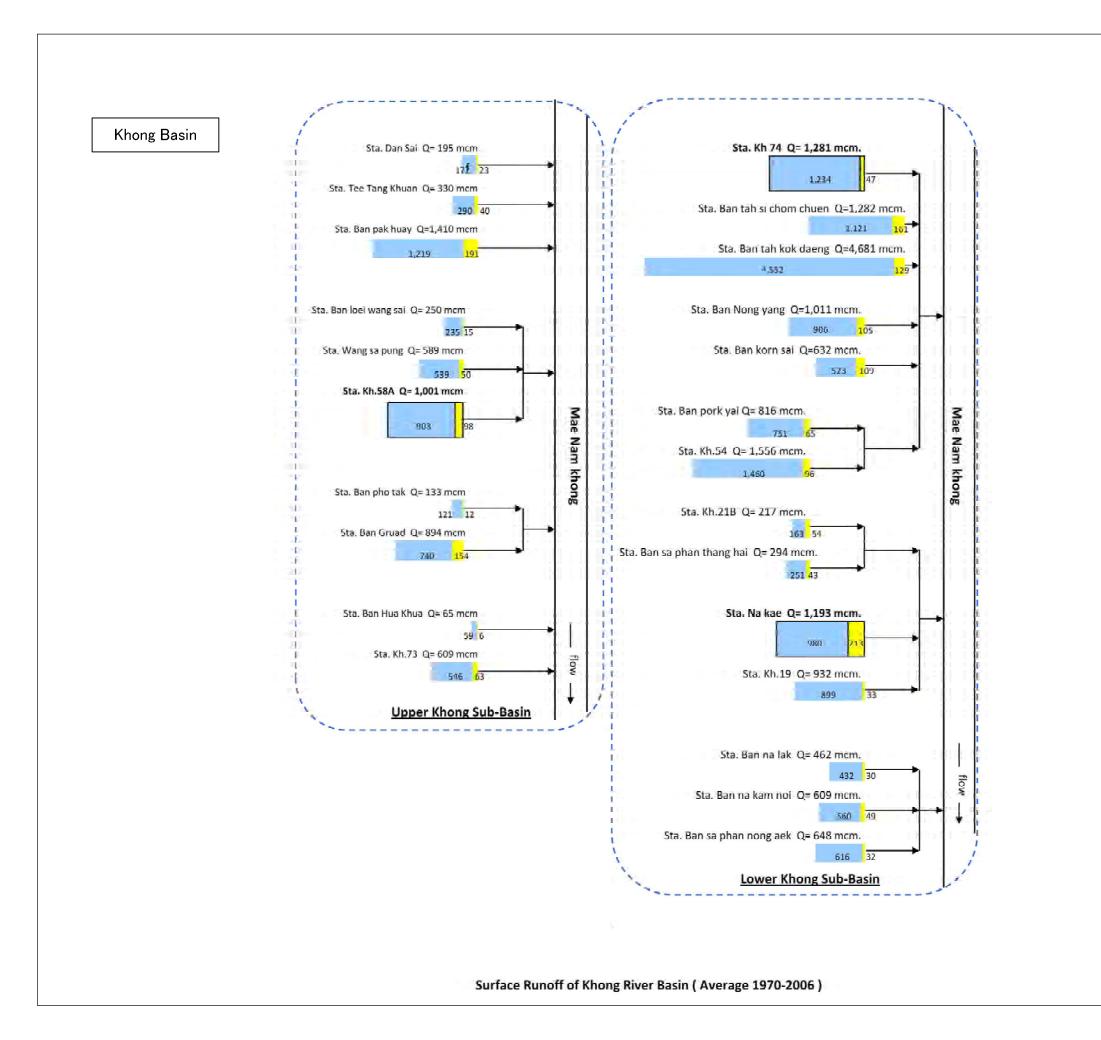

# 3-11(1) Summary of Surface Runoff in Khong Basin Note: Data Source: Processed by JICA study Team using RID and DWR observation data Date: September 2010 LEGEND Legend Wet Season ( Jun-Nov ) Dry Season ( Dec-May ) Surface Runoff of Control Points Net Season ( Jun-Nov ) Dry Season (Dec May) Surface Runoff of Other Major Stations Data sources : Processed by Jica Study Team based on RID, DWR's observation records. Survey on Basic Data \_ Information Collection and Confirmation on Water Resources Management in Northeast Region of Thailand