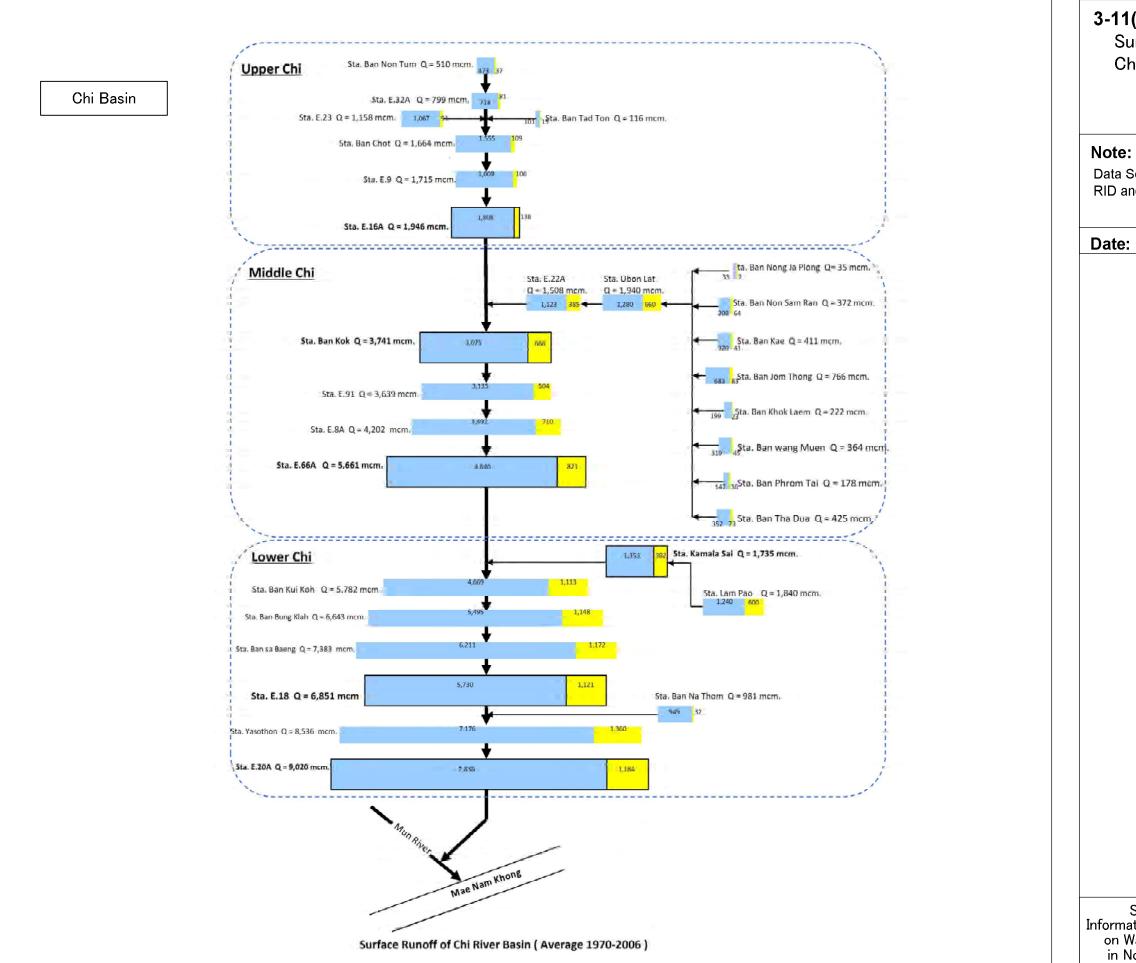

# 3-11(2) Summary of Surface Runoff in Chi Basin Data Source: Processed by JICA study Team using RID and DWR observation data Date: September 2010 LEGEND Legend : Wet Season (Jun-Nov) Dry Season ( Dec-May ) Surface Runoff of Control Points Wet Season (Jun-Nov) - Dry Season ( Dec-May ) Surface Runoff of Other Major Stations Data sources : Processed by Jica Study Team based on RID, DWR's observation records. Survey on Basic Data \_ Information Collection and Confirmation on Water Resources Management in Northeast Region of Thailand