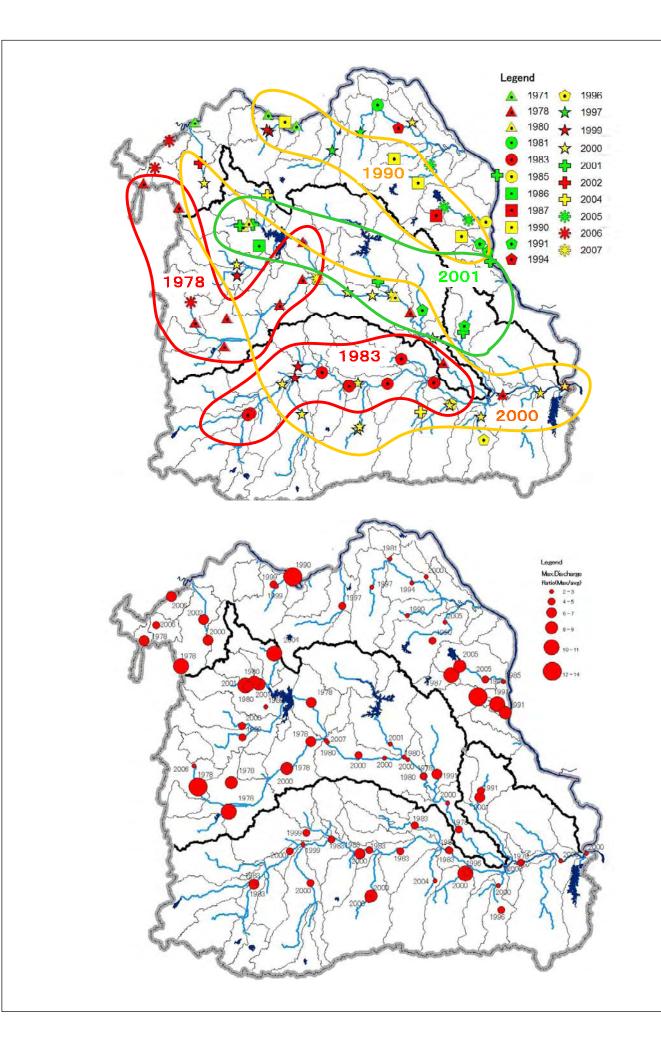

Gauging Station Observed Max. Discharge (Flood) in 1977-2006

Severity rate of Discharge (Flood) Compared with Average Discharge Level