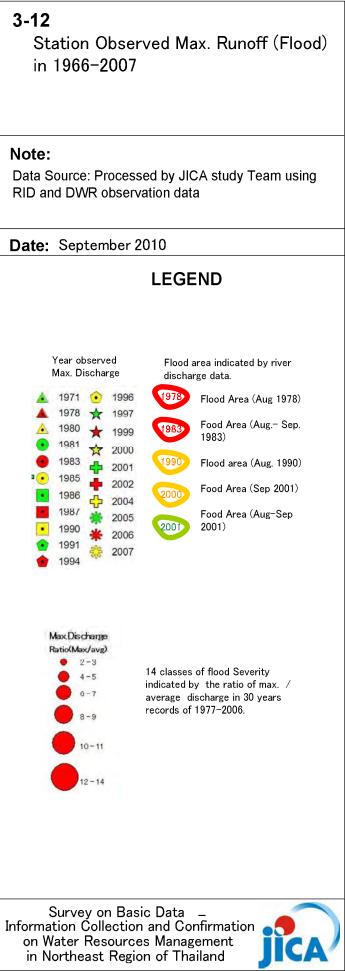

Gauging Station Observed Max. Discharge (Flood) in 1977-2006

Severity rate of Discharge (Flood) Compared with Average Discharge Level