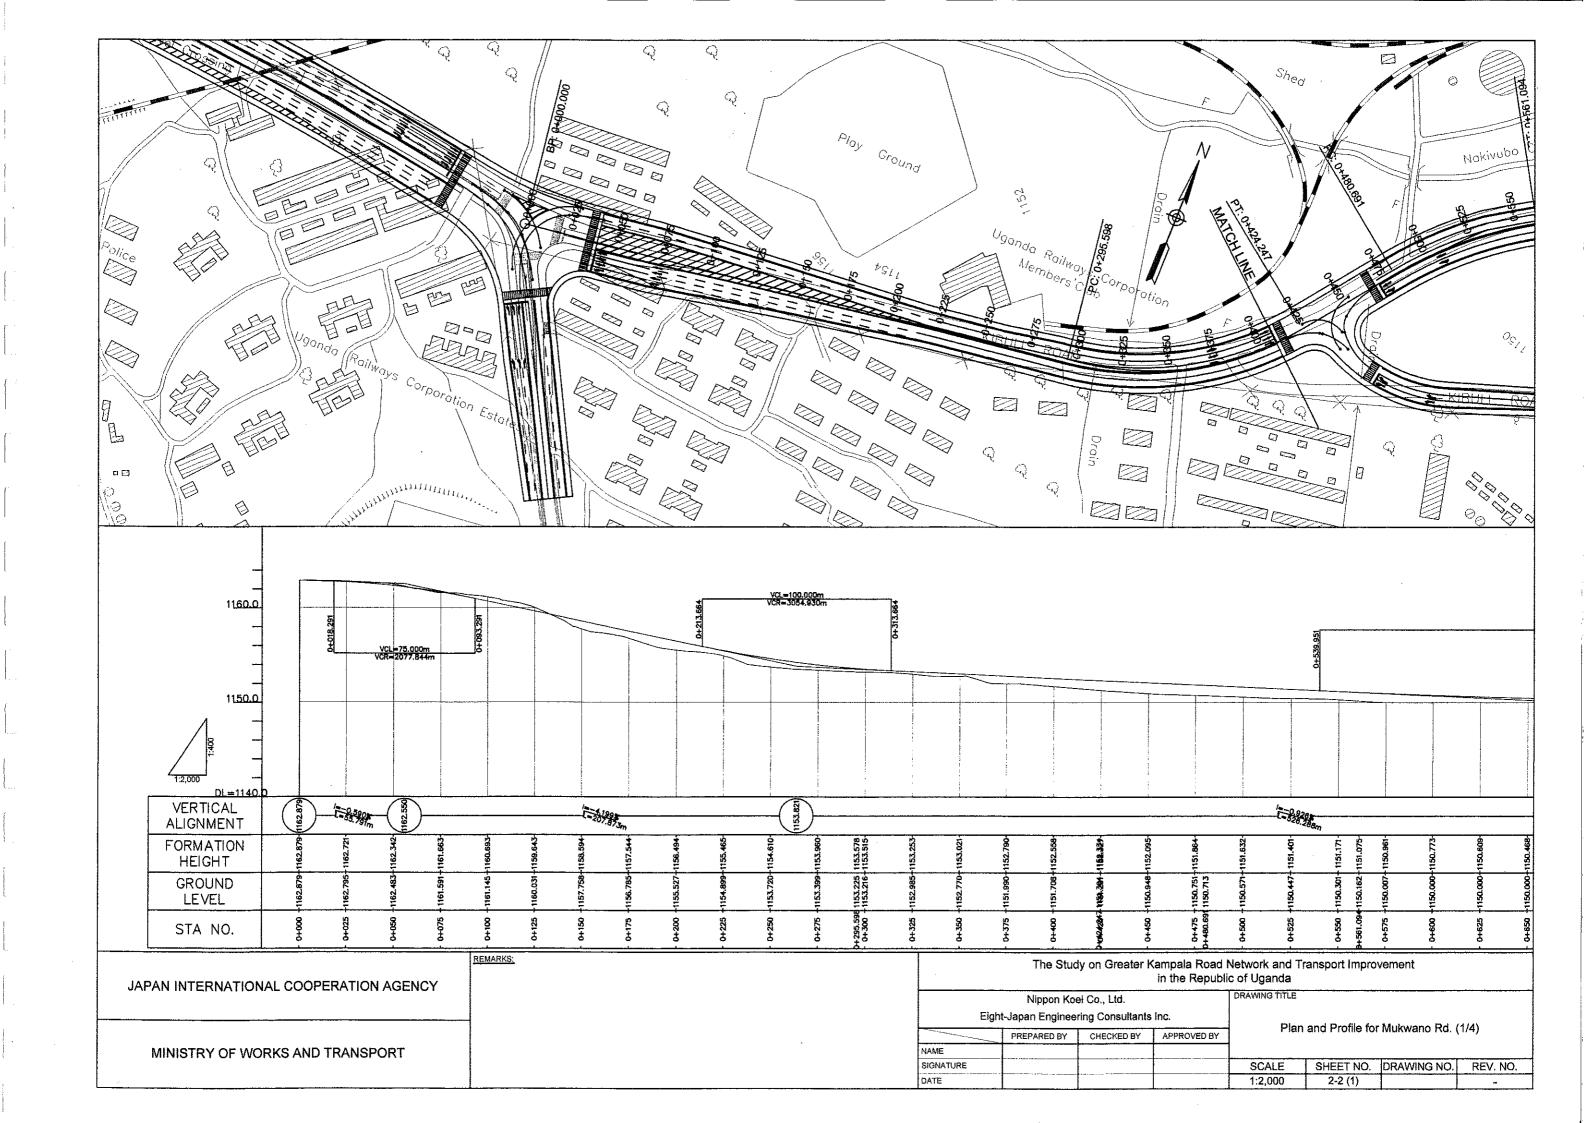

#### PROJECT 2 MUKWANO ROAD WIDENING PROJECT

| DRAWING TITLE              | SHEET NO      |
|----------------------------|---------------|
| TYPICAL CROSS SECTIONS     | 2-1           |
| PLAN AND PROFILE (1) – (4) | 2-2 (1) – (4) |