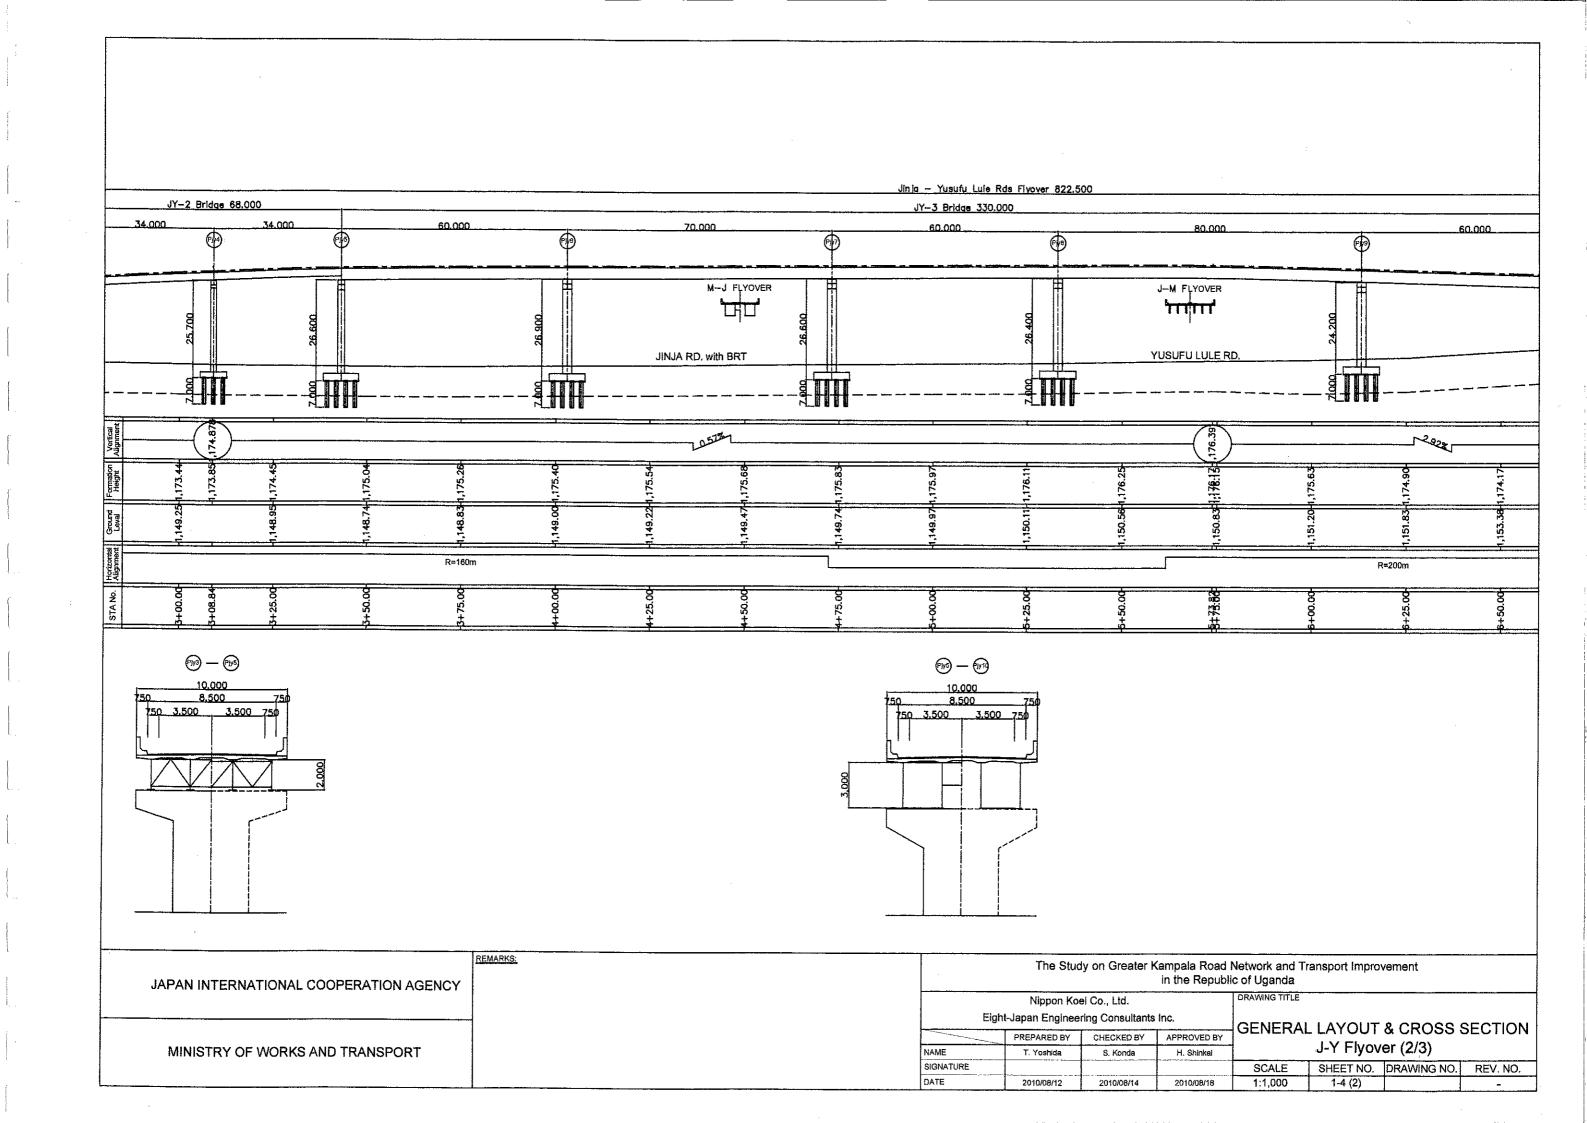

| JAPAN INTERNATIONAL COOPERATION AGENCY | REMARKS: |           | ad Network and Transport Improvement public of Uganda |                  |             |                                |            |             |          |  |
|----------------------------------------|----------|-----------|-------------------------------------------------------|------------------|-------------|--------------------------------|------------|-------------|----------|--|
|                                        |          |           | Nippon Koe                                            | •                |             | DRAWING TITLE                  |            |             |          |  |
|                                        |          | Eigh      | t-Japan Engineei                                      | ring Consultants | Inc.        | GENERAL LAYOUT & CROSS SECTION |            |             |          |  |
| MINISTRY OF WORKS AND TRANSPORT        |          |           | PREPARED BY                                           | CHECKED BY       | APPROVED BY | GENERA                         |            | 30 SECTION  |          |  |
|                                        |          | NAME      | T. Yoshida                                            | S. Konda         | H. Shinkal  | 1                              | J-Y Flyove | er (1/3)    |          |  |
|                                        |          | SIGNATURE |                                                       |                  |             | SCALE                          | SHEET NO.  | DRAWING NO. | REV. NO. |  |
|                                        |          | DATE      | 2010/08/12                                            | 2010/08/14       | 2010/08/18  | 1:1,000                        | 1-4 (1)    |             | -        |  |