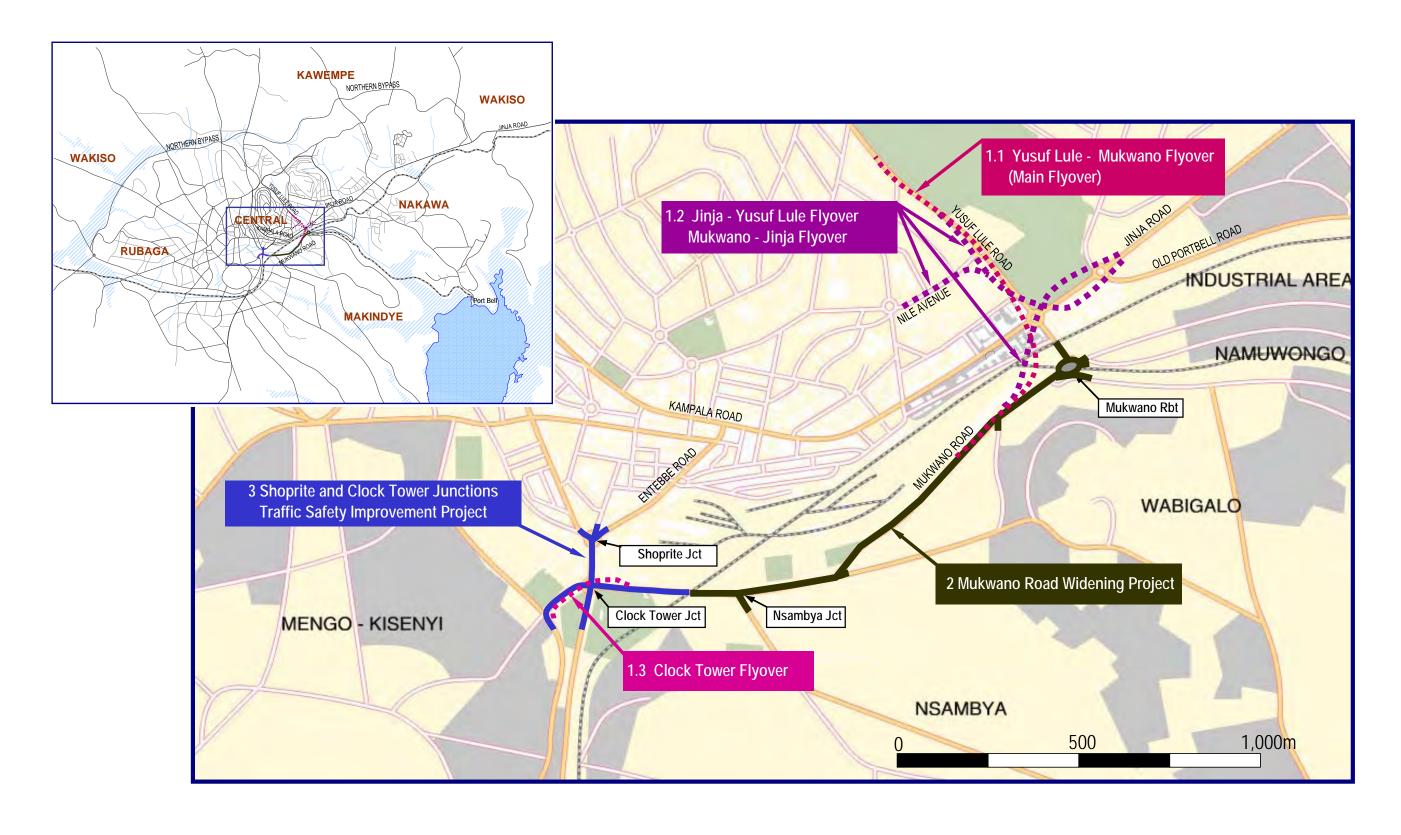

#### **LOCATION MAP**

#### PROJECT 1 JINJA JUNCTION FLYOVER (VIADUCT) CONSTRUCTION PROJECT

| DRAWING TITLE                                                  | SHEET NO      |
|----------------------------------------------------------------|---------------|
| 1-1 YUSUF LULE AND MUKWANO ROADS FLYOVER                       |               |
| GENERAL PLAN OF FLYOVER (1) – (2)                              | 1-1 (1) – (2) |
| GENERAL LAYOUT & CROSS SECTION Y-M FLYOVER (1) – (6)           | 1-2 (1) – (6) |
| 1-2 MUKWANO-JINJA, JINJA-YUSUF LULE, YUSUF LULE- NILE FLYOVERS |               |
| GENERAL LAYOUT & CROSS SECTION M-J FLYOVER (1) – (2)           | 1-3 (1) – (2) |
| GENERAL LAYOUT & CROSS SECTION J-Y FLYOVER (1) – (3)           | 1-4 (1) – (3) |
| GENERAL LAYOUT & CROSS SECTION NILE AVENUE RAMP                | 1-5           |
| 1-3 CLOCK TOWER FLYOVER                                        |               |
| GENERAL PLAN OF FLYOVER CLOCK TOWER FLYOVER                    | 1-6           |
| GENERAL LAYOUT & CROSS SECTION CLOCK TOWER FLYOVER             | 1-7           |
| EXISTING ROAD IMPROVEMENT PLAN                                 | 1-8 (1) – (2) |

#### PROJECT 2 MUKWANO ROAD WIDENING PROJECT

| DRAWING TITLE              | SHEET NO      |
|----------------------------|---------------|
| TYPICAL CROSS SECTIONS     | 2-1           |
| PLAN AND PROFILE (1) – (4) | 2-2 (1) – (4) |

#### PROJECT 3 SHOPRITE AND CLOCK TOWER JUNCTIONS TRAFFIC SAFETY IMPROVEMENT PROJECT

| DRAWING TITLE                     | SHEET NO      |
|-----------------------------------|---------------|
| TYPICAL CROSS SECTIONS            | 3-1 (1) – (2) |
| GENERAL PLAN                      | 3-2           |
| ALIGNMENT PLAN                    | 3-3 (1) – (2) |
| GENERAL PLAN OF PEDESTRIAN BRIDGE | 3-4           |