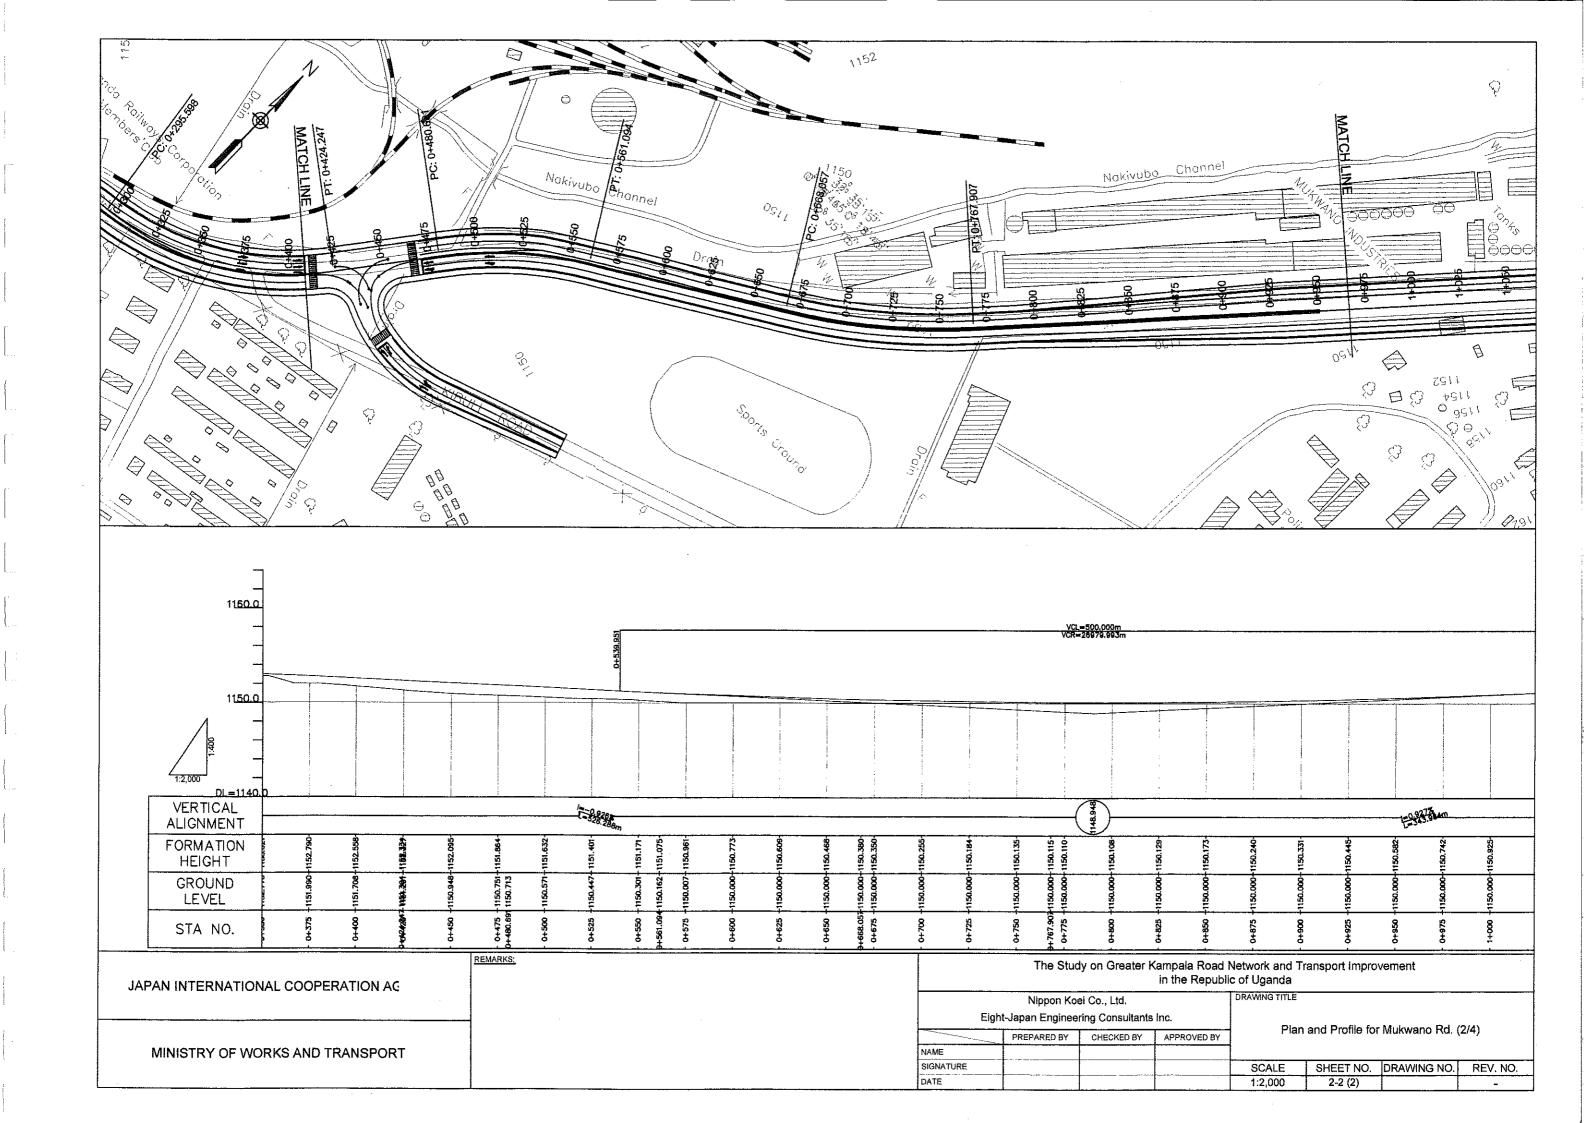

#### PROJECT 2 MUKWANO ROAD WIDENING PROJECT

| DRAWING TITLE              | SHEET NO      |
|----------------------------|---------------|
| TYPICAL CROSS SECTIONS     | 2-1           |
| PLAN AND PROFILE (1) – (4) | 2-2 (1) – (4) |