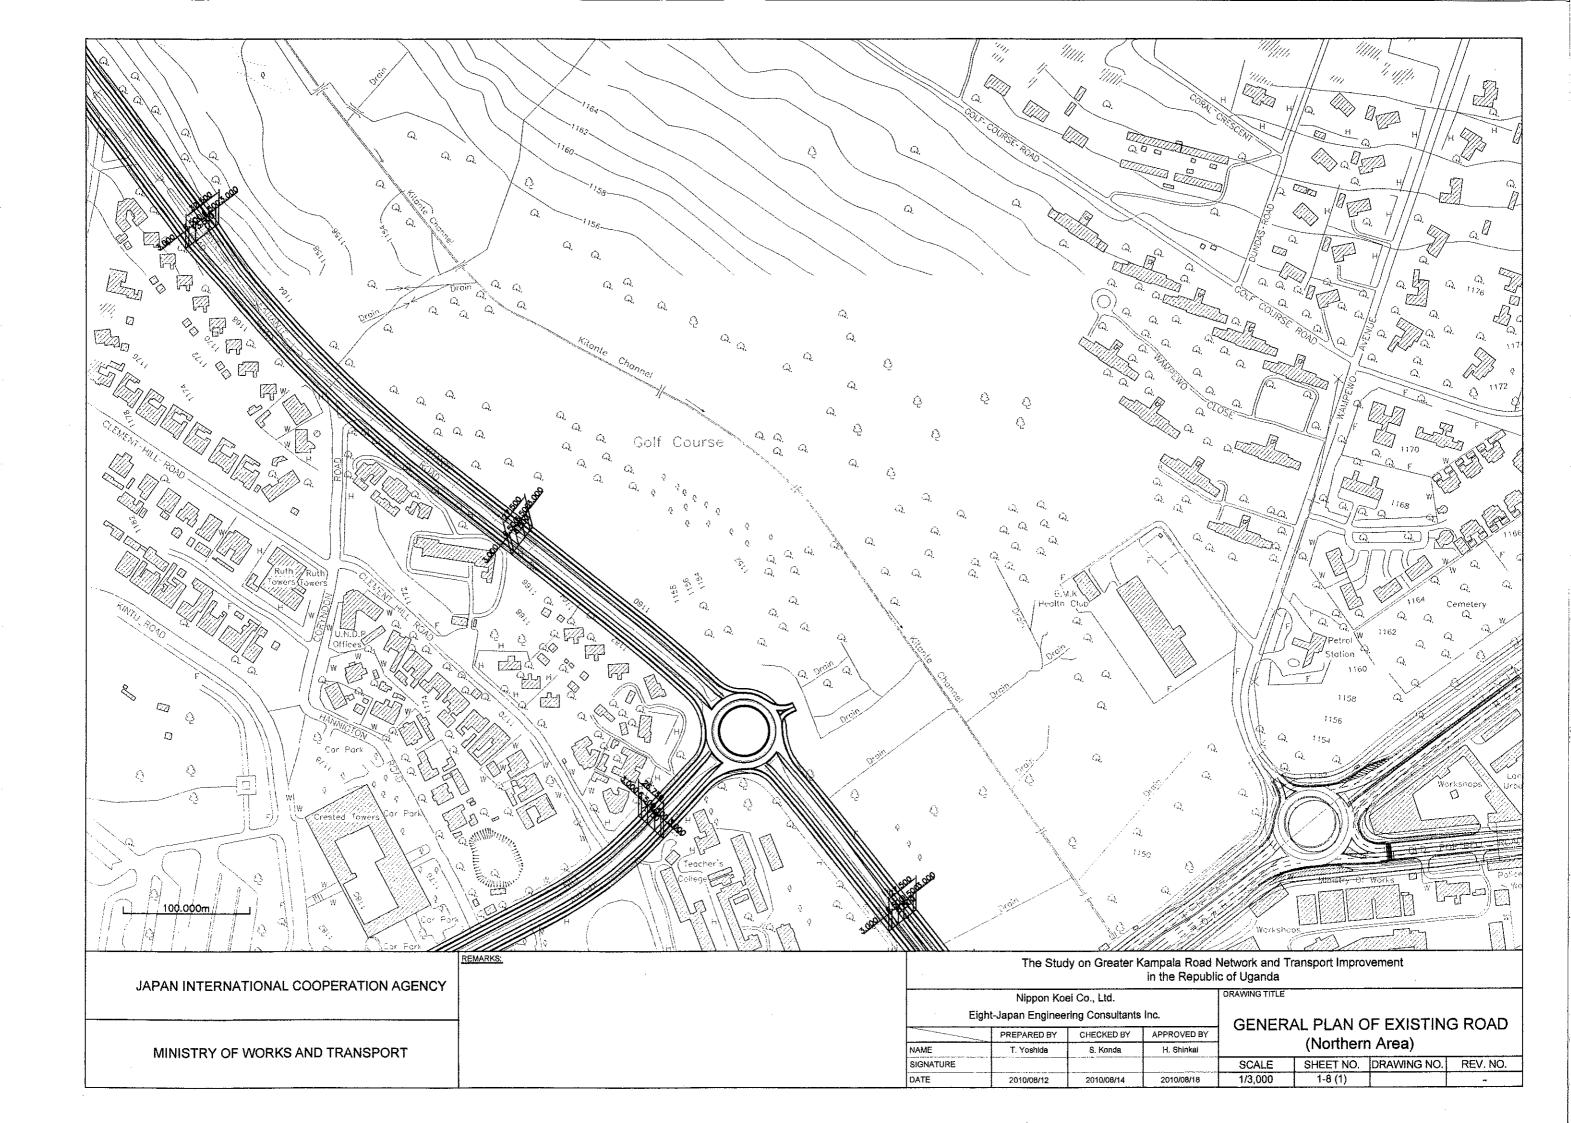

#### PROJECT 1 JINJA JUNCTION FLYOVER (VIADUCT) CONSTRUCTION PROJECT

| DRAWING TITLE                                                  | SHEET NO      |
|----------------------------------------------------------------|---------------|
| 1-1 YUSUF LULE AND MUKWANO ROADS FLYOVER                       |               |
| GENERAL PLAN OF FLYOVER (1) – (2)                              | 1-1 (1) – (2) |
| GENERAL LAYOUT & CROSS SECTION Y-M FLYOVER (1) – (6)           | 1-2 (1) – (6) |
| 1-2 MUKWANO-JINJA, JINJA-YUSUF LULE, YUSUF LULE- NILE FLYOVERS |               |
| GENERAL LAYOUT & CROSS SECTION M-J FLYOVER (1) – (2)           | 1-3 (1) – (2) |
| GENERAL LAYOUT & CROSS SECTION J-Y FLYOVER (1) – (3)           | 1-4 (1) – (3) |
| GENERAL LAYOUT & CROSS SECTION NILE AVENUE RAMP                | 1-5           |
| 1-3 CLOCK TOWER FLYOVER                                        |               |
| GENERAL PLAN OF FLYOVER CLOCK TOWER FLYOVER                    | 1-6           |
| GENERAL LAYOUT & CROSS SECTION CLOCK TOWER FLYOVER             | 1-7           |
| EXISTING ROAD IMPROVEMENT PLAN                                 | 1-8 (1) – (2) |