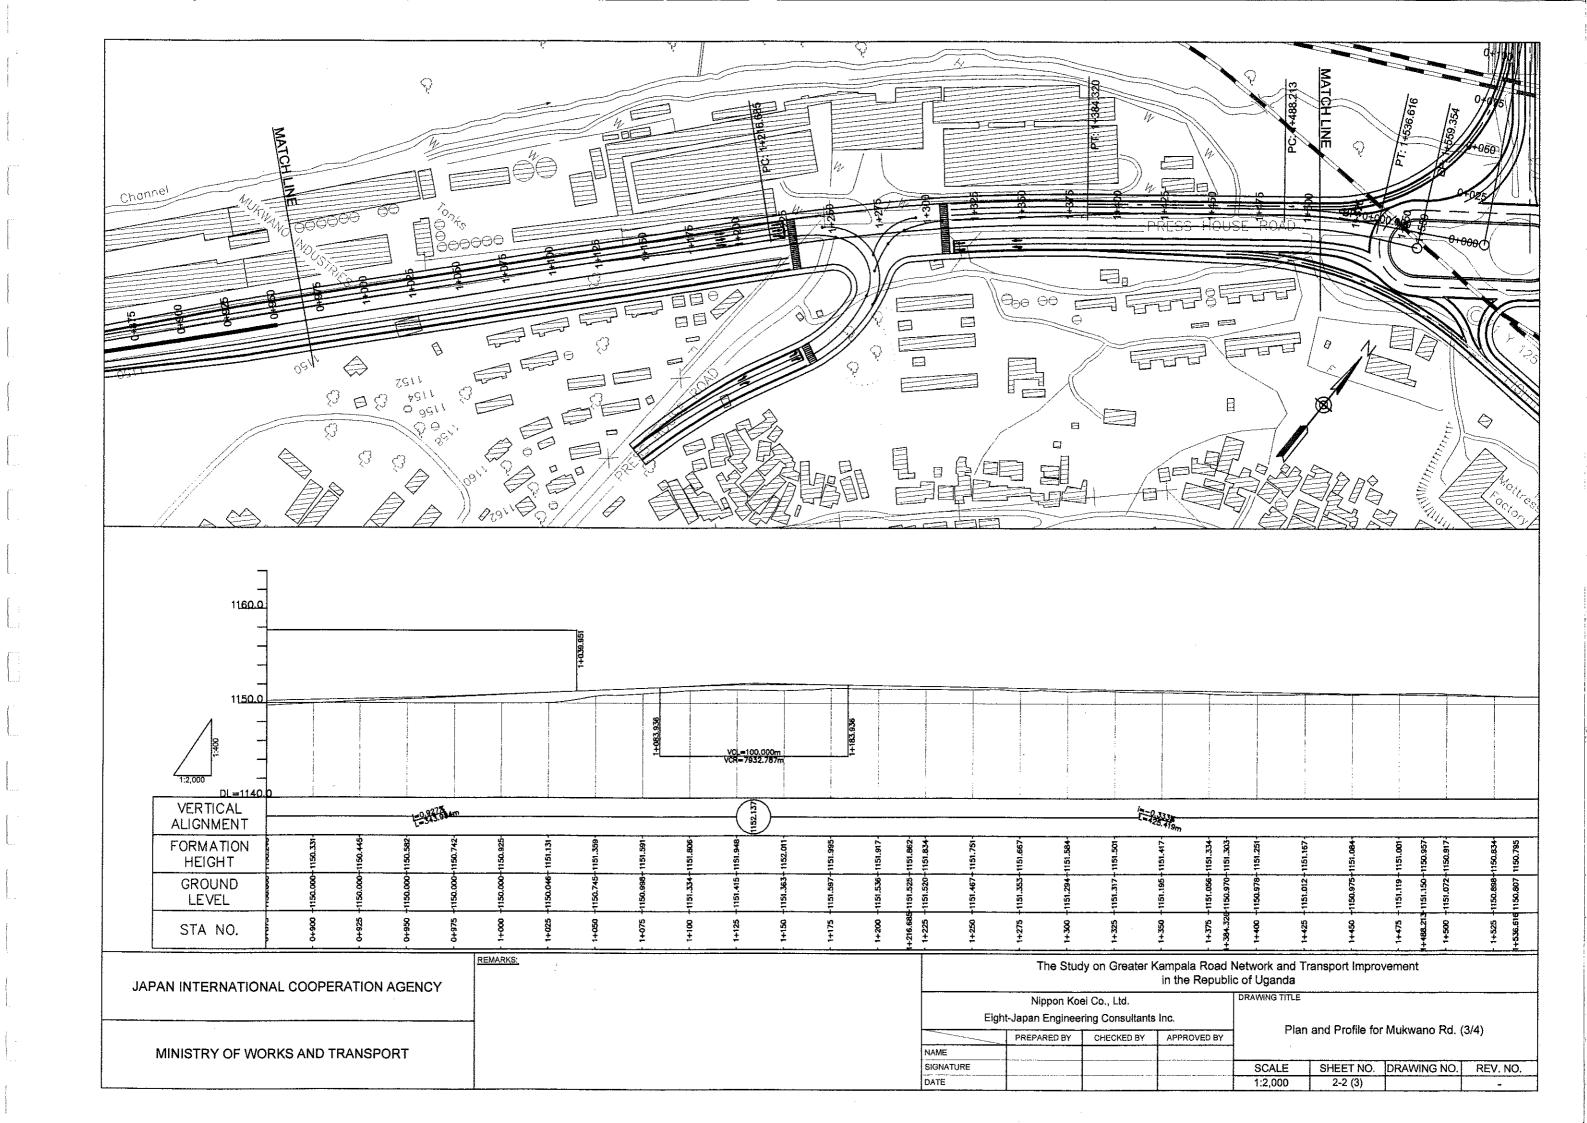

#### PROJECT 2 MUKWANO ROAD WIDENING PROJECT

| DRAWING TITLE              | SHEET NO      |
|----------------------------|---------------|
| TYPICAL CROSS SECTIONS     | 2-1           |
| PLAN AND PROFILE (1) – (4) | 2-2 (1) – (4) |

PROJECT 2

MUKWANO ROAD WIDENING PROJECT