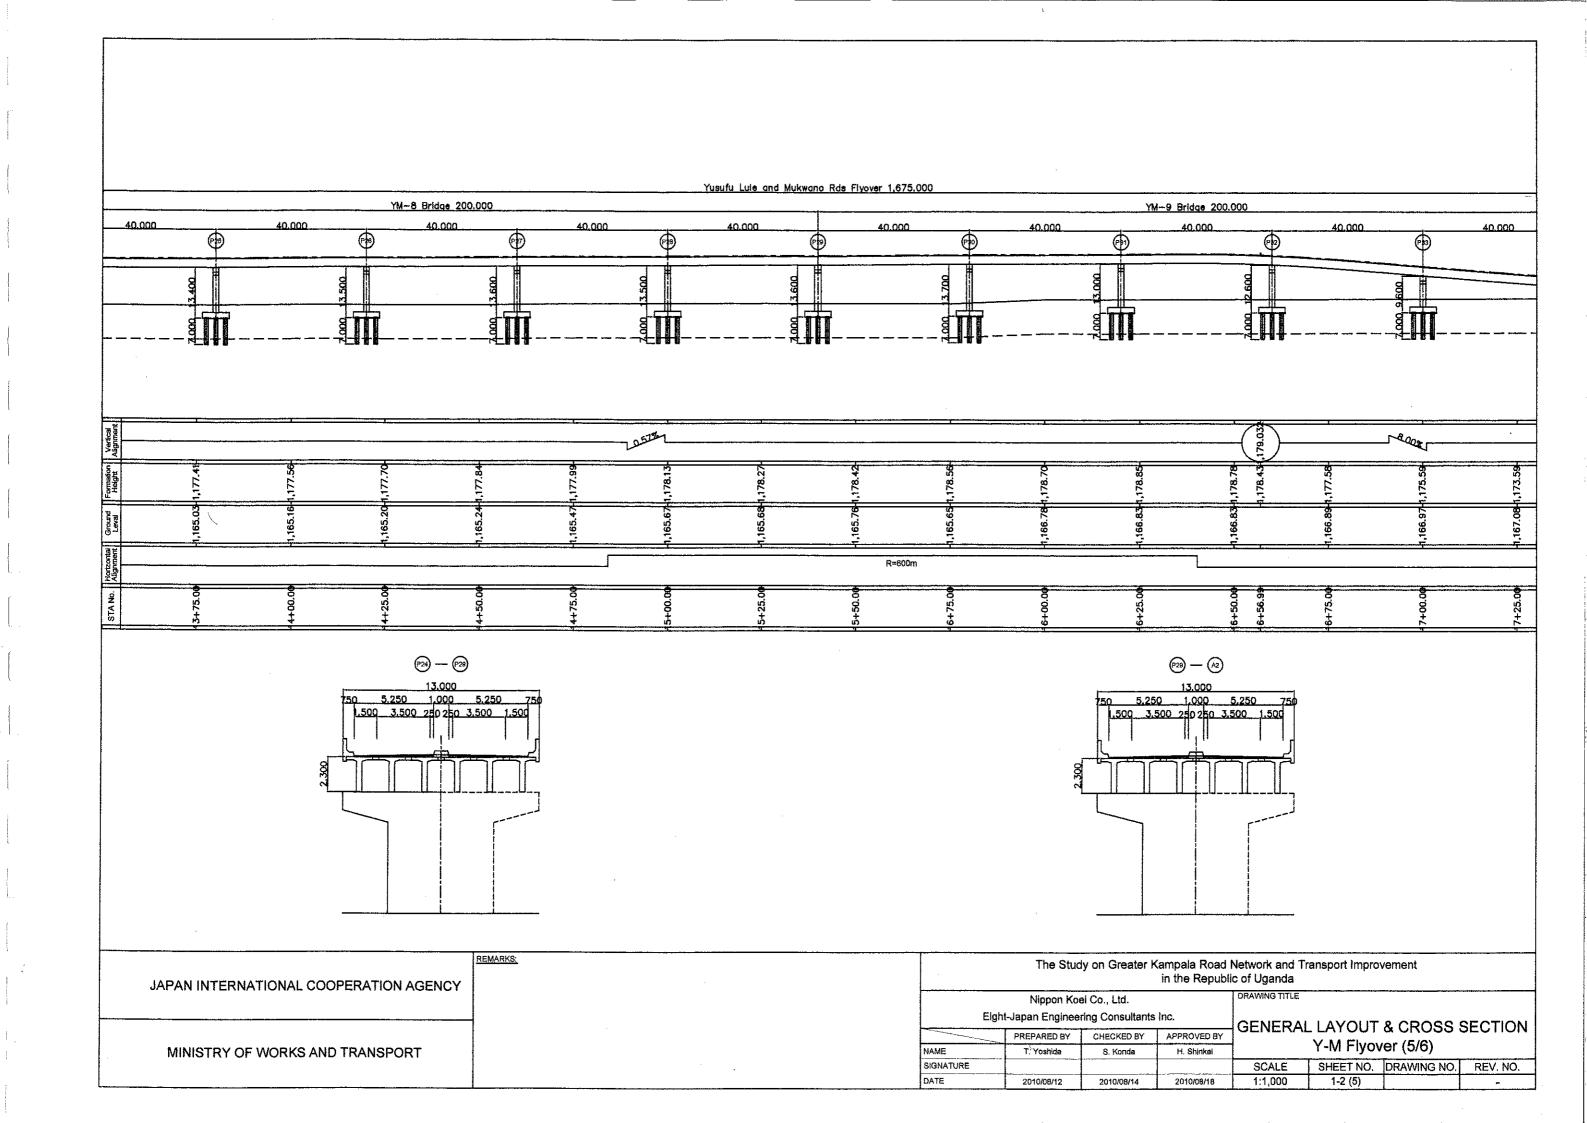

| JAPAN INTERNATIONAL COOPERATION AGENCY              | REMARKS: |           | The Study on Greater Kampala Road Network and Transport Improvement in the Republic of Uganda |            |            |               |                               |          |  |  |  |  |
|-----------------------------------------------------|----------|-----------|-----------------------------------------------------------------------------------------------|------------|------------|---------------|-------------------------------|----------|--|--|--|--|
| DATA THE TELLIANT TO THE GOOD ENTITION TO ENTITE TO |          | Fic       | Nippon Koe<br>ght-Japan Engineer                                                              |            |            | DRAWING TITLE |                               |          |  |  |  |  |
|                                                     |          |           | PREPARED BY CHECKED BY APPROVED B                                                             |            |            |               | GENERAL LAYOUT & CROSS SECTIO |          |  |  |  |  |
| MINISTRY OF WORKS AND TRANSPORT                     |          | NAME      | T. Yoshida                                                                                    | S. Konda   | H. Shinkel | 1             | Y-M Flyover (1/6)             |          |  |  |  |  |
|                                                     |          | SIGNATURE |                                                                                               |            |            | SCALE         | SHEET NO. DRAWING NO. F       | REV. NO. |  |  |  |  |
|                                                     |          | DATE      | 2010/08/12                                                                                    | 2010/08/14 | 2010/08/18 | 1:1,000       | 1-2 (1)                       | -        |  |  |  |  |