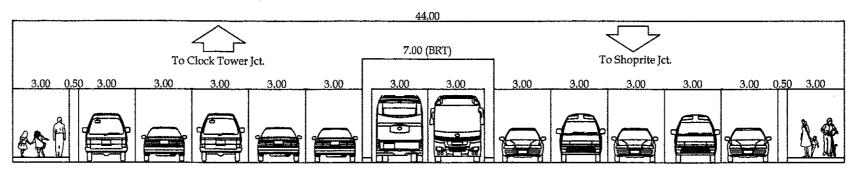

#### Entebbe Road (Shopriter Jct. - Clock Tower Jct.)

Mengo Hill Road

Nsambya Road (Kibuli Jct. - Clock Tower Jct.)

Queen's Way

Nsambya Road (At Station for the BRT)

| JAPAN INTERNATIONAL COOPERATION AGENCY                                                                                                          | REMARKS: | The Study on Greater Kampala Road Network and Transport Improvement in the Republic of Uganda |                               |                                   |                                            |               |           |             |          |  |  |  |
|-------------------------------------------------------------------------------------------------------------------------------------------------|----------|-----------------------------------------------------------------------------------------------|-------------------------------|-----------------------------------|--------------------------------------------|---------------|-----------|-------------|----------|--|--|--|
| 0, 11 11 11 12 11 10 12 10 00 12 10 11 10 11 10 12 10 00 12 10 11 10 11 10 12 10 00 12 10 11 10 11 10 12 10 10 10 10 10 10 10 10 10 10 10 10 10 |          | Eigh                                                                                          | Nippon Ko<br>nt-Japan Enginee | ei Co., Ltd.<br>ering Consultants |                                            | DRAWING TITLE |           |             |          |  |  |  |
| MINISTRY OF WORKS AND TRANSPORT                                                                                                                 |          | NAME                                                                                          | PREPARED BY                   | CHECKED BY                        | Typical Cross Section for Clock Tower Jct. |               |           |             |          |  |  |  |
| WINDLE OF WORKS AND TRANSPORT                                                                                                                   |          | SIGNATURE                                                                                     |                               |                                   |                                            | SCALE         | SHEET NO. | DRAWING NO. | REV. NO. |  |  |  |
|                                                                                                                                                 |          | DATE                                                                                          |                               |                                   |                                            | 1;200         | 3-1 (2)   |             | -        |  |  |  |