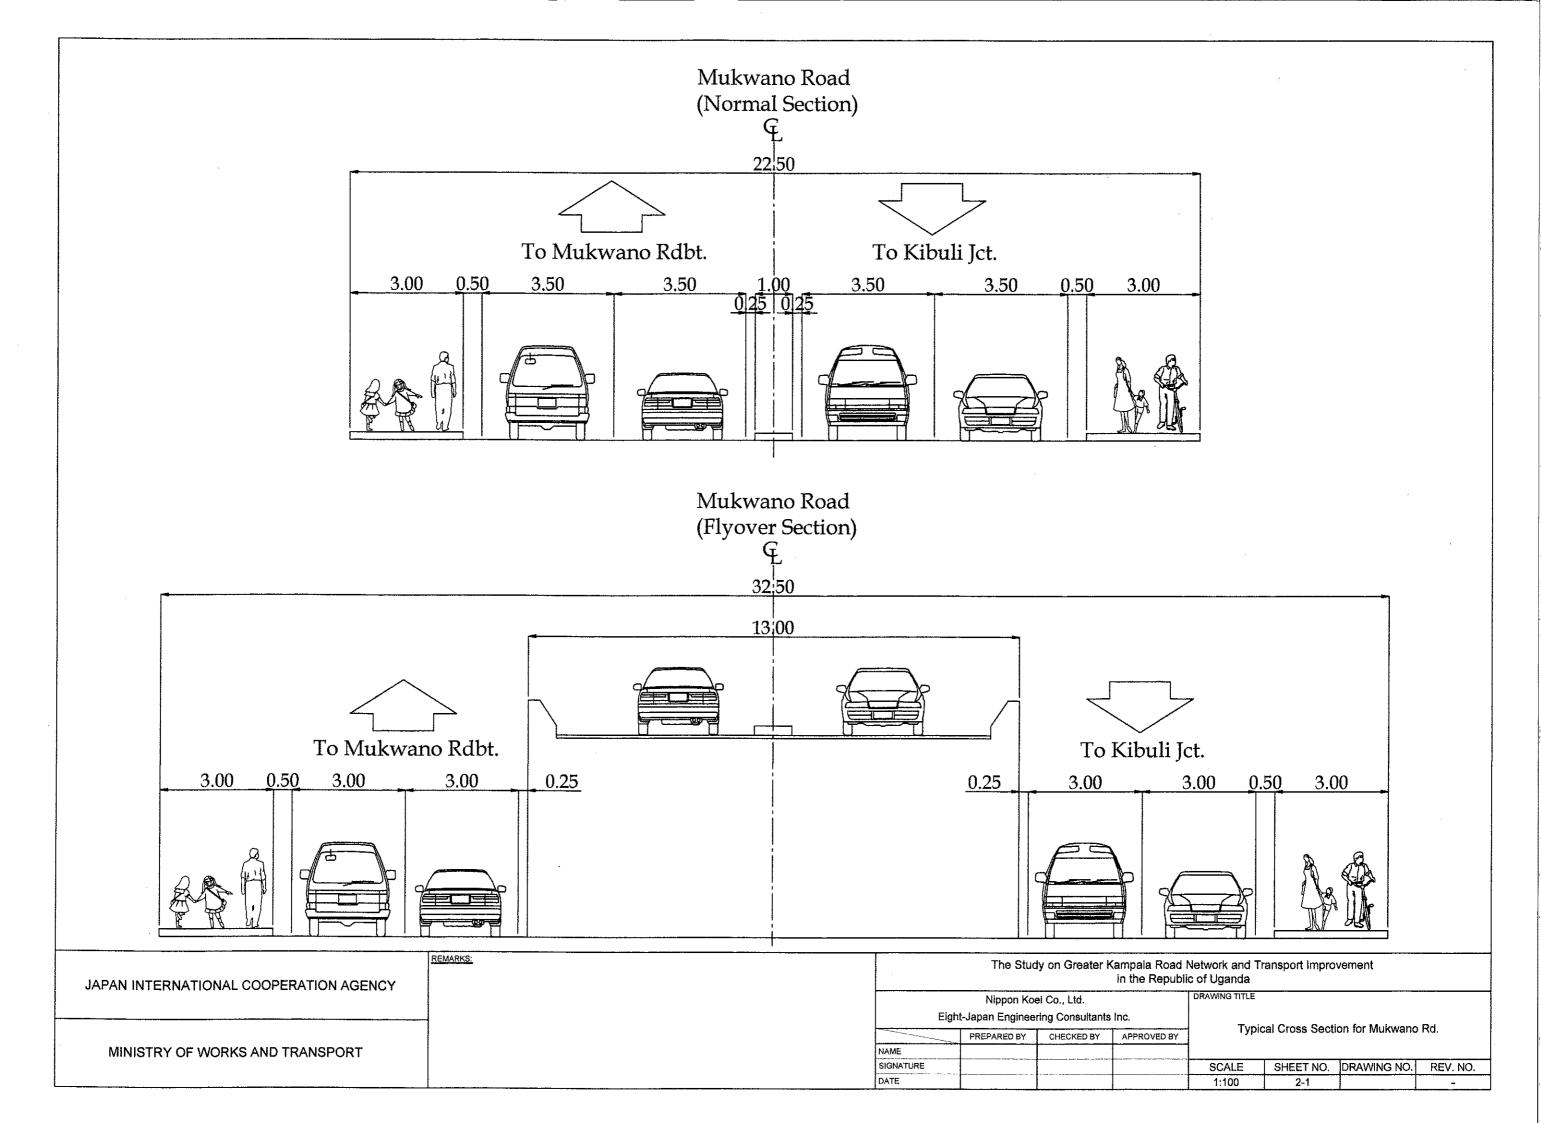

#### PROJECT 2 MUKWANO ROAD WIDENING PROJECT

| DRAWING TITLE              | SHEET NO      |
|----------------------------|---------------|
| TYPICAL CROSS SECTIONS     | 2-1           |
| PLAN AND PROFILE (1) – (4) | 2-2 (1) – (4) |