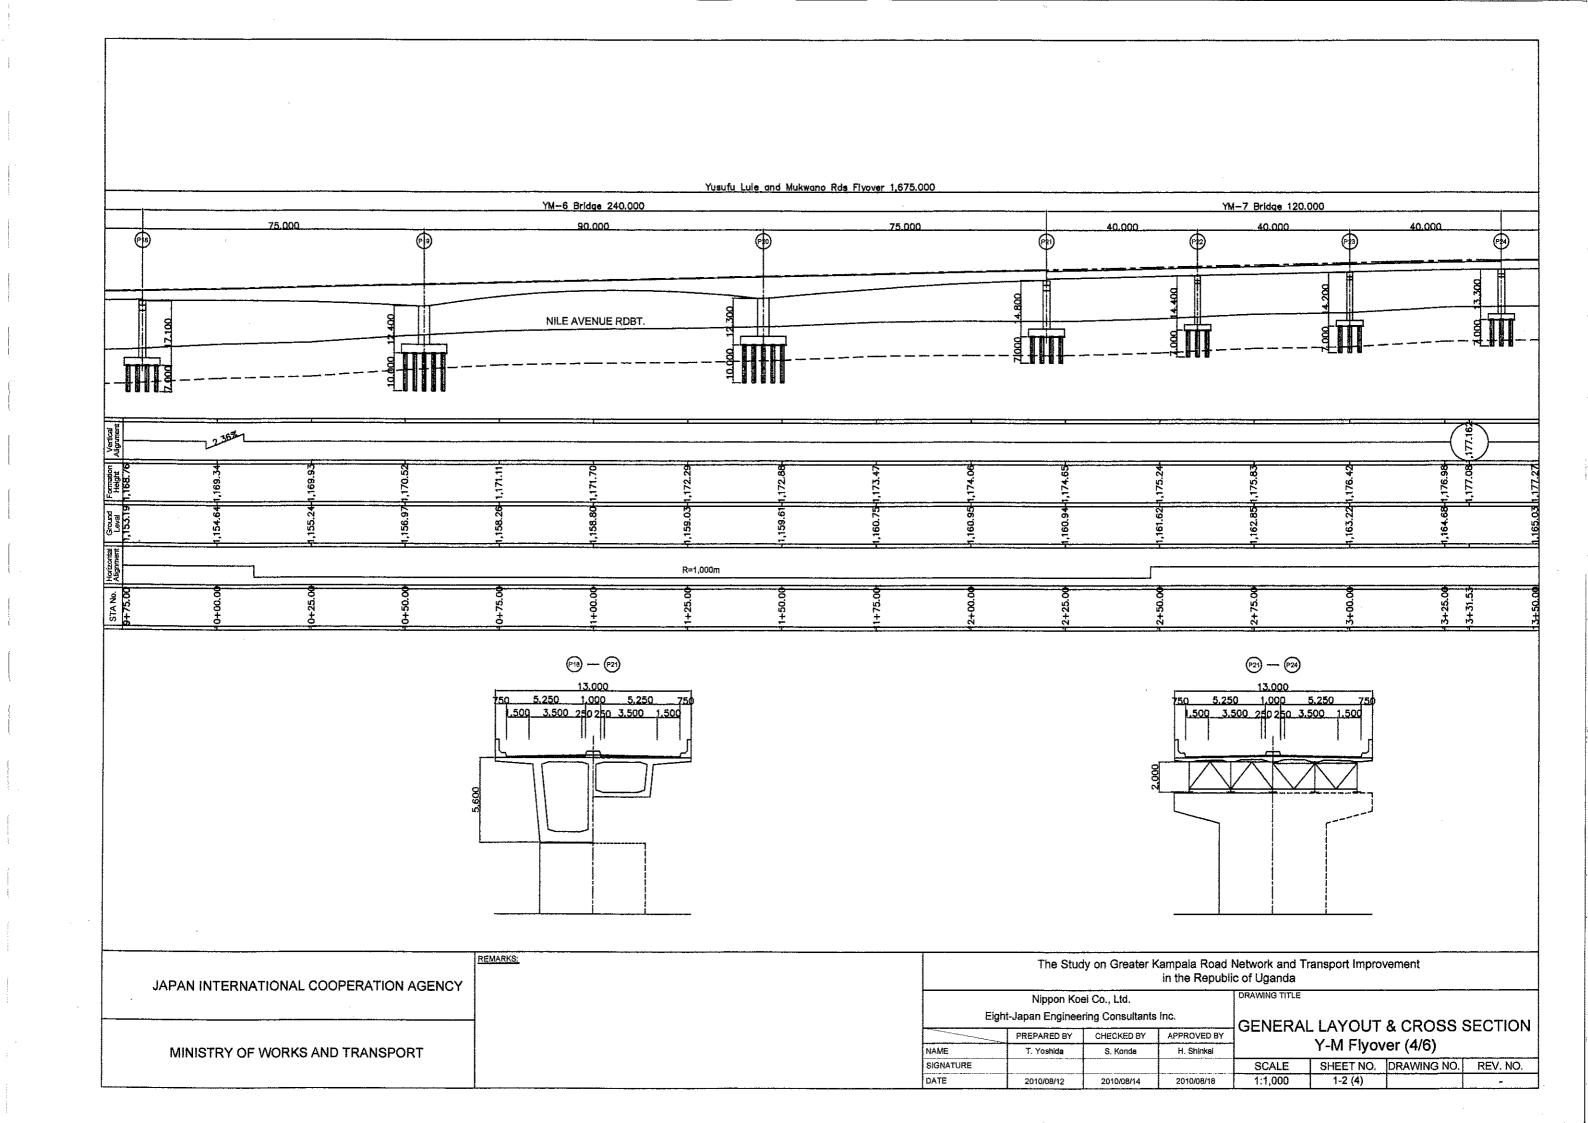

| JAPAN INTERNATIONAL COOPERATION AGENCY              | REMARKS: |           | The Study on Greater Kampala Road Network and Transport Improvement in the Republic of Uganda |            |            |               |                               |          |  |  |  |  |
|-----------------------------------------------------|----------|-----------|-----------------------------------------------------------------------------------------------|------------|------------|---------------|-------------------------------|----------|--|--|--|--|
| DATA THE TELLIANT TO THE GOOD ENTITION TO ENTITE TO |          | Fic       | Nippon Koe<br>ght-Japan Engineer                                                              |            |            | DRAWING TITLE |                               |          |  |  |  |  |
|                                                     |          |           | PREPARED BY CHECKED BY APPROVED B                                                             |            |            |               | GENERAL LAYOUT & CROSS SECTIO |          |  |  |  |  |
| MINISTRY OF WORKS AND TRANSPORT                     |          | NAME      | T. Yoshida                                                                                    | S. Konda   | H. Shinkel | 1             | Y-M Flyover (1/6)             |          |  |  |  |  |
|                                                     |          | SIGNATURE |                                                                                               |            |            | SCALE         | SHEET NO. DRAWING NO. F       | REV. NO. |  |  |  |  |
|                                                     |          | DATE      | 2010/08/12                                                                                    | 2010/08/14 | 2010/08/18 | 1:1,000       | 1-2 (1)                       | -        |  |  |  |  |