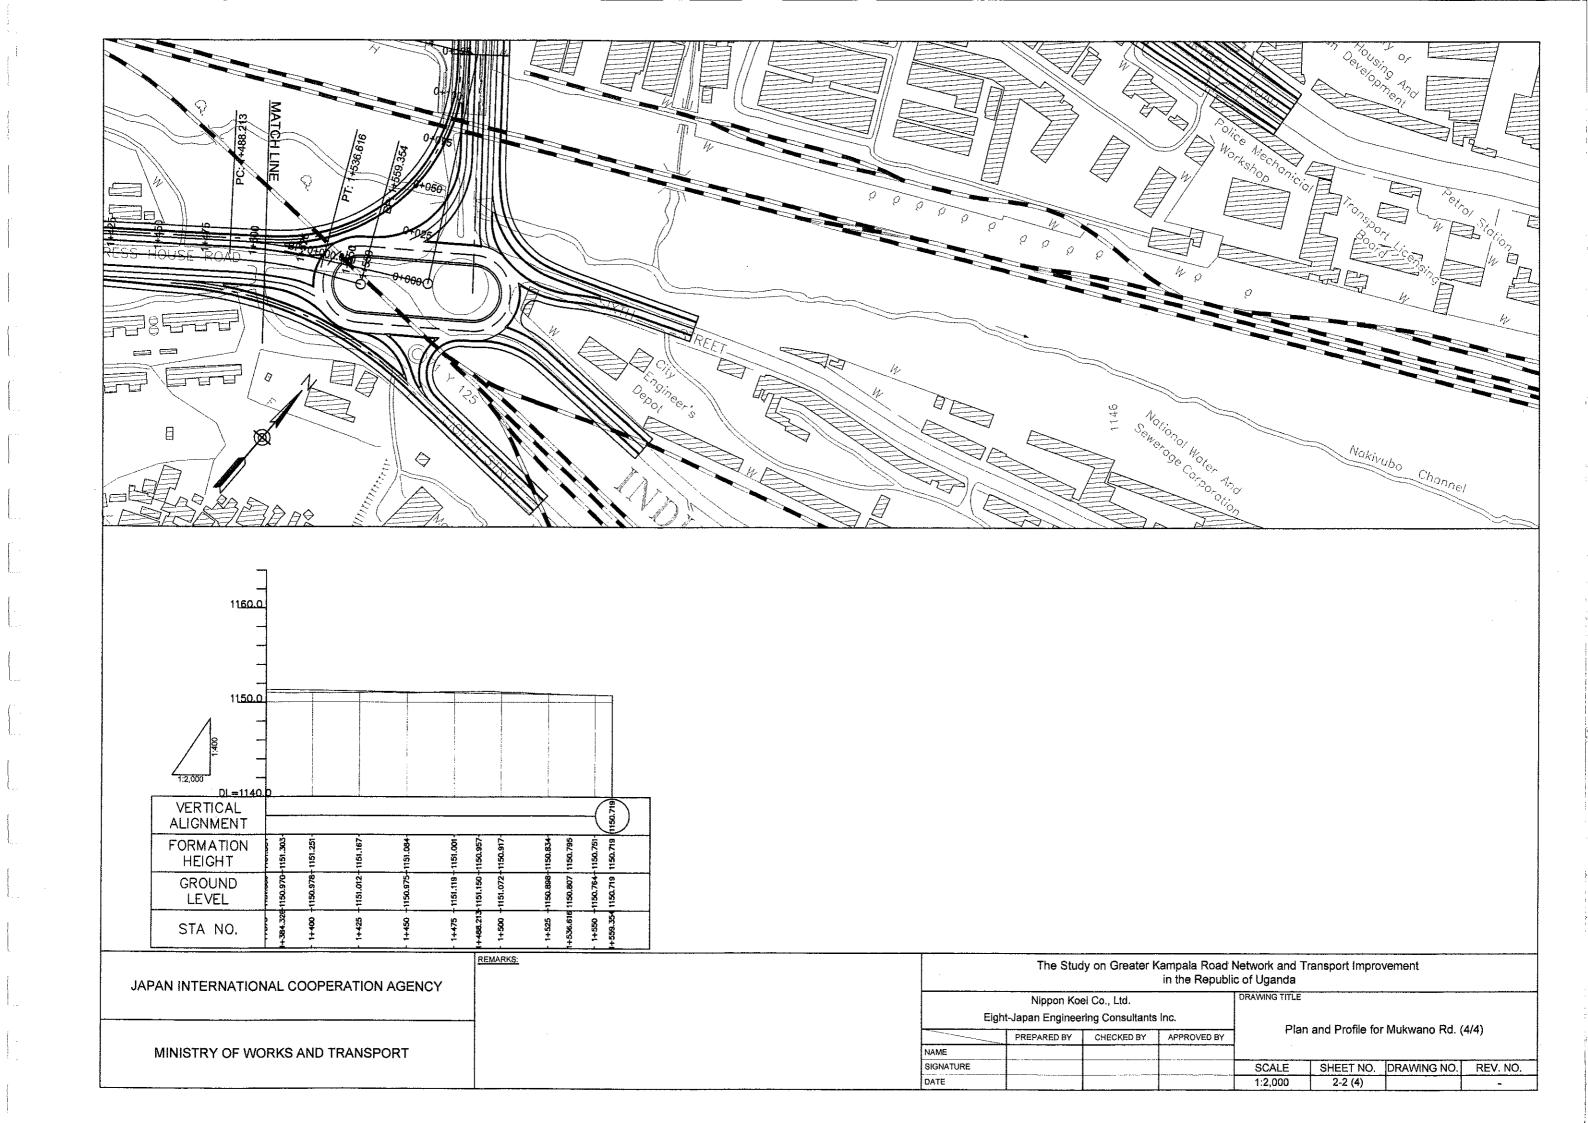

#### PROJECT 2 MUKWANO ROAD WIDENING PROJECT

| DRAWING TITLE              | SHEET NO      |
|----------------------------|---------------|
| TYPICAL CROSS SECTIONS     | 2-1           |
| PLAN AND PROFILE (1) – (4) | 2-2 (1) – (4) |

PROJECT 2

MUKWANO ROAD WIDENING PROJECT