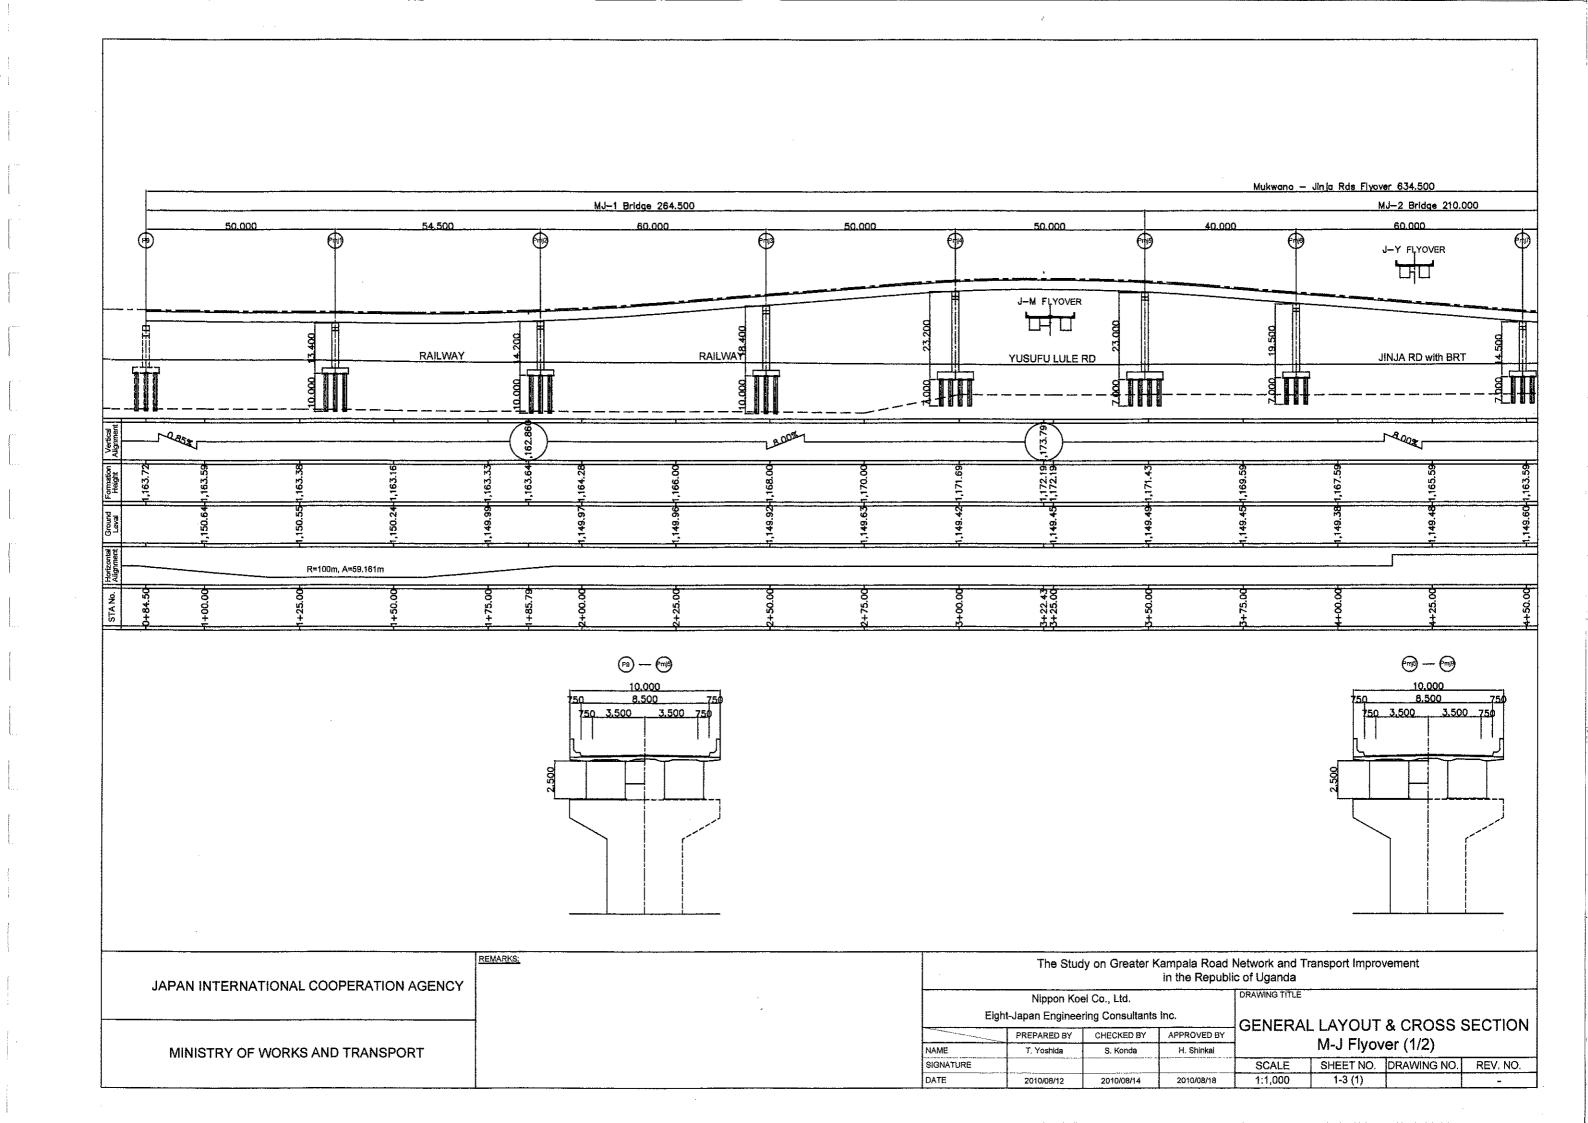

#### PROJECT 1 JINJA JUNCTION FLYOVER (VIADUCT) CONSTRUCTION PROJECT

| DRAWING TITLE                                                  | SHEET NO      |
|----------------------------------------------------------------|---------------|
| 1-1 YUSUF LULE AND MUKWANO ROADS FLYOVER                       |               |
| GENERAL PLAN OF FLYOVER (1) – (2)                              | 1-1 (1) – (2) |
| GENERAL LAYOUT & CROSS SECTION Y-M FLYOVER (1) – (6)           | 1-2 (1) – (6) |
| 1-2 MUKWANO-JINJA, JINJA-YUSUF LULE, YUSUF LULE- NILE FLYOVERS |               |
| GENERAL LAYOUT & CROSS SECTION M-J FLYOVER (1) – (2)           | 1-3 (1) – (2) |
| GENERAL LAYOUT & CROSS SECTION J-Y FLYOVER (1) – (3)           | 1-4 (1) – (3) |
| GENERAL LAYOUT & CROSS SECTION NILE AVENUE RAMP                | 1-5           |
| 1-3 CLOCK TOWER FLYOVER                                        |               |
| GENERAL PLAN OF FLYOVER CLOCK TOWER FLYOVER                    | 1-6           |
| GENERAL LAYOUT & CROSS SECTION CLOCK TOWER FLYOVER             | 1-7           |
| EXISTING ROAD IMPROVEMENT PLAN                                 | 1-8 (1) – (2) |