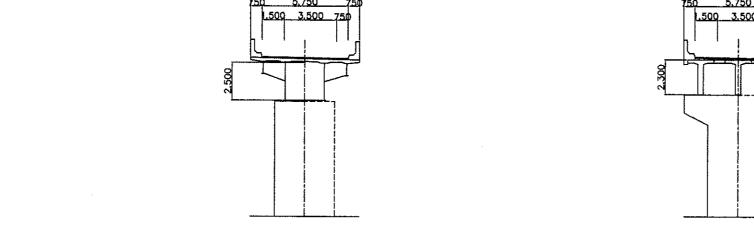

#### PROJECT 1 JINJA JUNCTION FLYOVER (VIADUCT) CONSTRUCTION PROJECT

| DRAWING TITLE                                                  | SHEET NO      |
|----------------------------------------------------------------|---------------|
| 1-1 YUSUF LULE AND MUKWANO ROADS FLYOVER                       |               |
| GENERAL PLAN OF FLYOVER (1) – (2)                              | 1-1 (1) – (2) |
| GENERAL LAYOUT & CROSS SECTION Y-M FLYOVER (1) – (6)           | 1-2 (1) – (6) |
| 1-2 MUKWANO-JINJA, JINJA-YUSUF LULE, YUSUF LULE- NILE FLYOVERS |               |
| GENERAL LAYOUT & CROSS SECTION M-J FLYOVER (1) – (2)           | 1-3 (1) – (2) |
| GENERAL LAYOUT & CROSS SECTION J-Y FLYOVER (1) – (3)           | 1-4 (1) – (3) |
| GENERAL LAYOUT & CROSS SECTION NILE AVENUE RAMP                | 1-5           |
| 1-3 CLOCK TOWER FLYOVER                                        |               |
| GENERAL PLAN OF FLYOVER CLOCK TOWER FLYOVER                    | 1-6           |
| GENERAL LAYOUT & CROSS SECTION CLOCK TOWER FLYOVER             | 1-7           |
| EXISTING ROAD IMPROVEMENT PLAN                                 | 1-8 (1) – (2) |