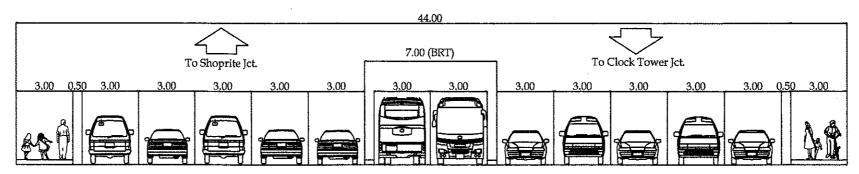

#### PROJECT 3 SHOPRITE AND CLOCK TOWER JUNCTIONS TRAFFIC SAFETY IMPROVEMENT PROJECT

| DRAWING TITLE                     | SHEET NO      |
|-----------------------------------|---------------|
| TYPICAL CROSS SECTIONS            | 3-1 (1) – (2) |
| GENERAL PLAN                      | 3-2           |
| ALIGNMENT PLAN                    | 3-3 (1) – (2) |
| GENERAL PLAN OF PEDESTRIAN BRIDGE | 3-4           |

## SHOPRITE AND CLOCK TOWER JUNCTIONS TRAFFIC SAFETY IMPROVEMENT PROJECT

Entebbe Road (Clock Tower Jct. - Shoprite Jct.)

Ben Kiwanuka Street

Entebbe Road (Entebbe/Kampala Jct. - Shoprite Jct.)

Sikh Street (Kampala Road - Shoprite Jct.)

#### Entebbe Road (Shopriter Jct. - Clock Tower Jct.)

Mengo Hill Road

Nsambya Road (Kibuli Jct. - Clock Tower Jct.)

Queen's Way

Nsambya Road (At Station for the BRT)

| JAPAN INTERNATIONAL COOPERATION AGENCY                                                                                                          | REMARKS: | The Study on Greater Kampala Road Network and Transport Improvement in the Republic of Uganda |                               |                                   |                                            |               |           |             |          |  |  |  |
|-------------------------------------------------------------------------------------------------------------------------------------------------|----------|-----------------------------------------------------------------------------------------------|-------------------------------|-----------------------------------|--------------------------------------------|---------------|-----------|-------------|----------|--|--|--|
| 0, 11 11 11 12 11 10 12 10 00 12 10 11 10 11 10 12 10 00 12 10 11 10 11 10 12 10 00 12 10 11 10 11 10 12 10 10 10 10 10 10 10 10 10 10 10 10 10 |          | Eigh                                                                                          | Nippon Ko<br>nt-Japan Enginee | ei Co., Ltd.<br>ering Consultants |                                            | DRAWING TITLE |           |             |          |  |  |  |
| MINISTRY OF WORKS AND TRANSPORT                                                                                                                 |          | NAME                                                                                          | PREPARED BY                   | CHECKED BY                        | Typical Cross Section for Clock Tower Jct. |               |           |             |          |  |  |  |
| WINDLE OF WORKS AND TRANSPORT                                                                                                                   |          | SIGNATURE                                                                                     |                               |                                   |                                            | SCALE         | SHEET NO. | DRAWING NO. | REV. NO. |  |  |  |
|                                                                                                                                                 |          | DATE                                                                                          |                               |                                   |                                            | 1;200         | 3-1 (2)   |             | -        |  |  |  |