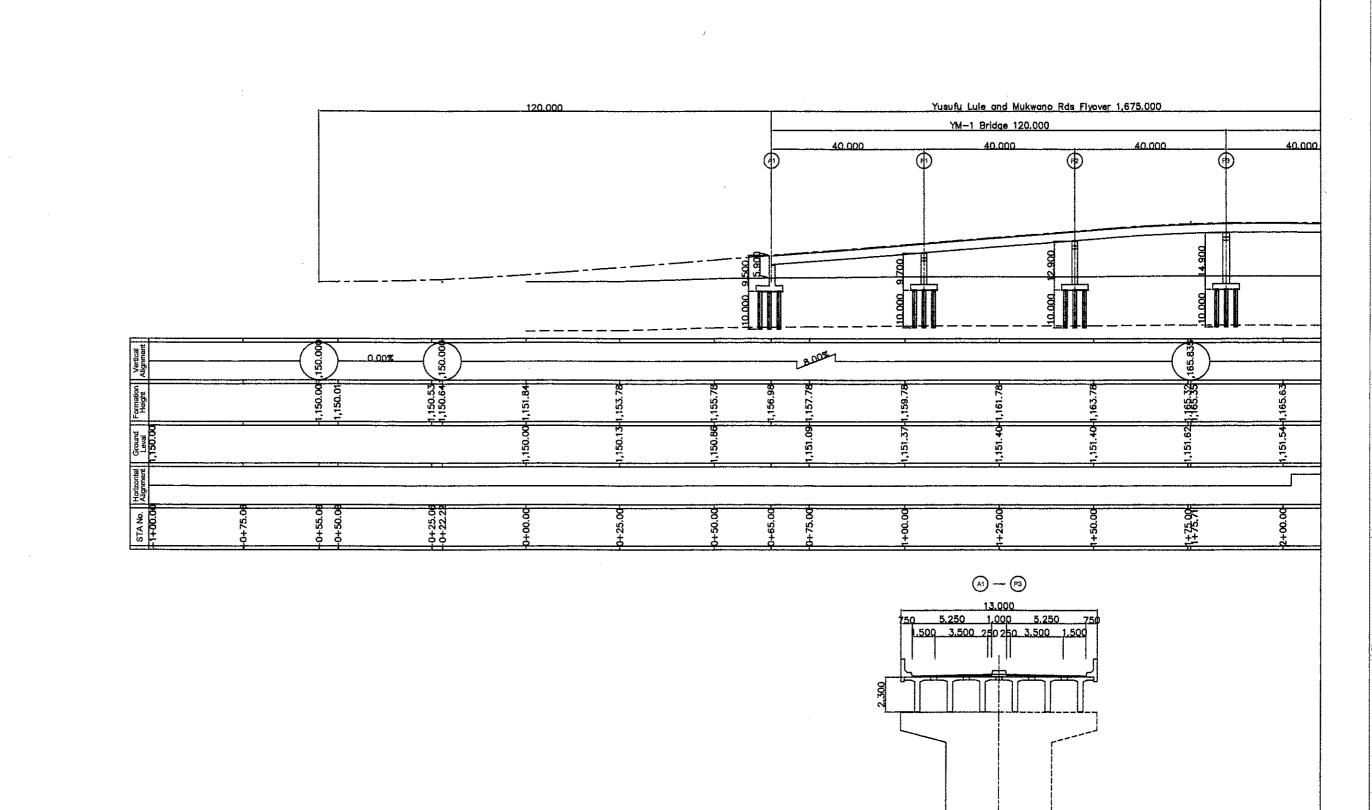

| JAPAN INTERNATIONAL COOPERATION AGENCY              | REMARKS: |           | The Study on Greater Kampala Road Network and Transport Improvement in the Republic of Uganda |            |            |               |                               |          |  |  |  |  |
|-----------------------------------------------------|----------|-----------|-----------------------------------------------------------------------------------------------|------------|------------|---------------|-------------------------------|----------|--|--|--|--|
| DATA THE TELLIANT TO THE GOOD ENTITION TO ENTITE TO |          | Fic       | Nippon Koe<br>ght-Japan Engineer                                                              |            |            | DRAWING TITLE |                               |          |  |  |  |  |
|                                                     |          |           | PREPARED BY CHECKED BY APPROVED B                                                             |            |            |               | GENERAL LAYOUT & CROSS SECTIO |          |  |  |  |  |
| MINISTRY OF WORKS AND TRANSPORT                     |          | NAME      | T. Yoshida                                                                                    | S. Konda   | H. Shinkel | 1             | Y-M Flyover (1/6)             |          |  |  |  |  |
|                                                     |          | SIGNATURE |                                                                                               |            |            | SCALE         | SHEET NO. DRAWING NO. F       | REV. NO. |  |  |  |  |
|                                                     |          | DATE      | 2010/08/12                                                                                    | 2010/08/14 | 2010/08/18 | 1:1,000       | 1-2 (1)                       | -        |  |  |  |  |