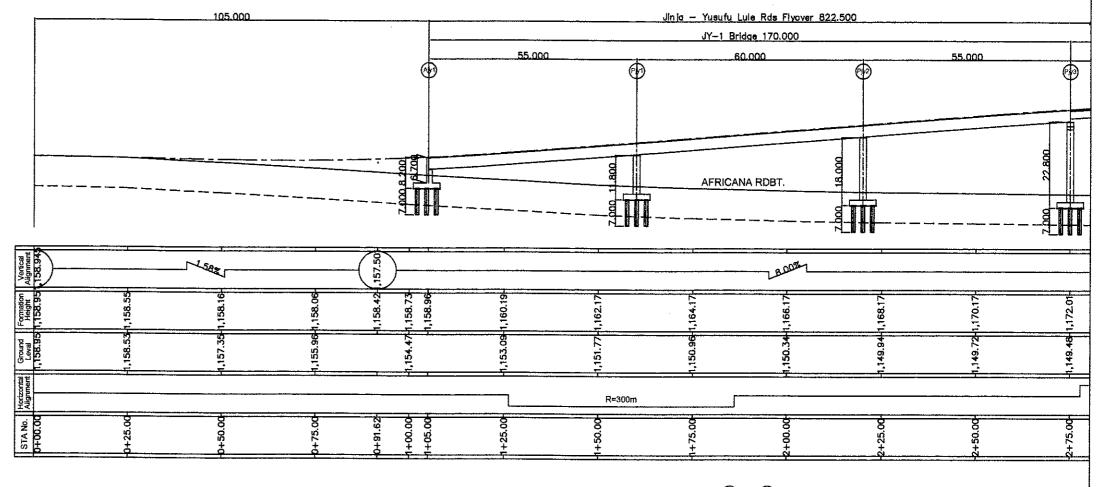

#### PROJECT 1 JINJA JUNCTION FLYOVER (VIADUCT) CONSTRUCTION PROJECT

| DRAWING TITLE                                                  | SHEET NO      |
|----------------------------------------------------------------|---------------|
| 1-1 YUSUF LULE AND MUKWANO ROADS FLYOVER                       |               |
| GENERAL PLAN OF FLYOVER (1) – (2)                              | 1-1 (1) – (2) |
| GENERAL LAYOUT & CROSS SECTION Y-M FLYOVER (1) – (6)           | 1-2 (1) – (6) |
| 1-2 MUKWANO-JINJA, JINJA-YUSUF LULE, YUSUF LULE- NILE FLYOVERS |               |
| GENERAL LAYOUT & CROSS SECTION M-J FLYOVER (1) – (2)           | 1-3 (1) – (2) |
| GENERAL LAYOUT & CROSS SECTION J-Y FLYOVER (1) – (3)           | 1-4 (1) – (3) |
| GENERAL LAYOUT & CROSS SECTION NILE AVENUE RAMP                | 1-5           |
| 1-3 CLOCK TOWER FLYOVER                                        |               |
| GENERAL PLAN OF FLYOVER CLOCK TOWER FLYOVER                    | 1-6           |
| GENERAL LAYOUT & CROSS SECTION CLOCK TOWER FLYOVER             | 1-7           |
| EXISTING ROAD IMPROVEMENT PLAN                                 | 1-8 (1) – (2) |