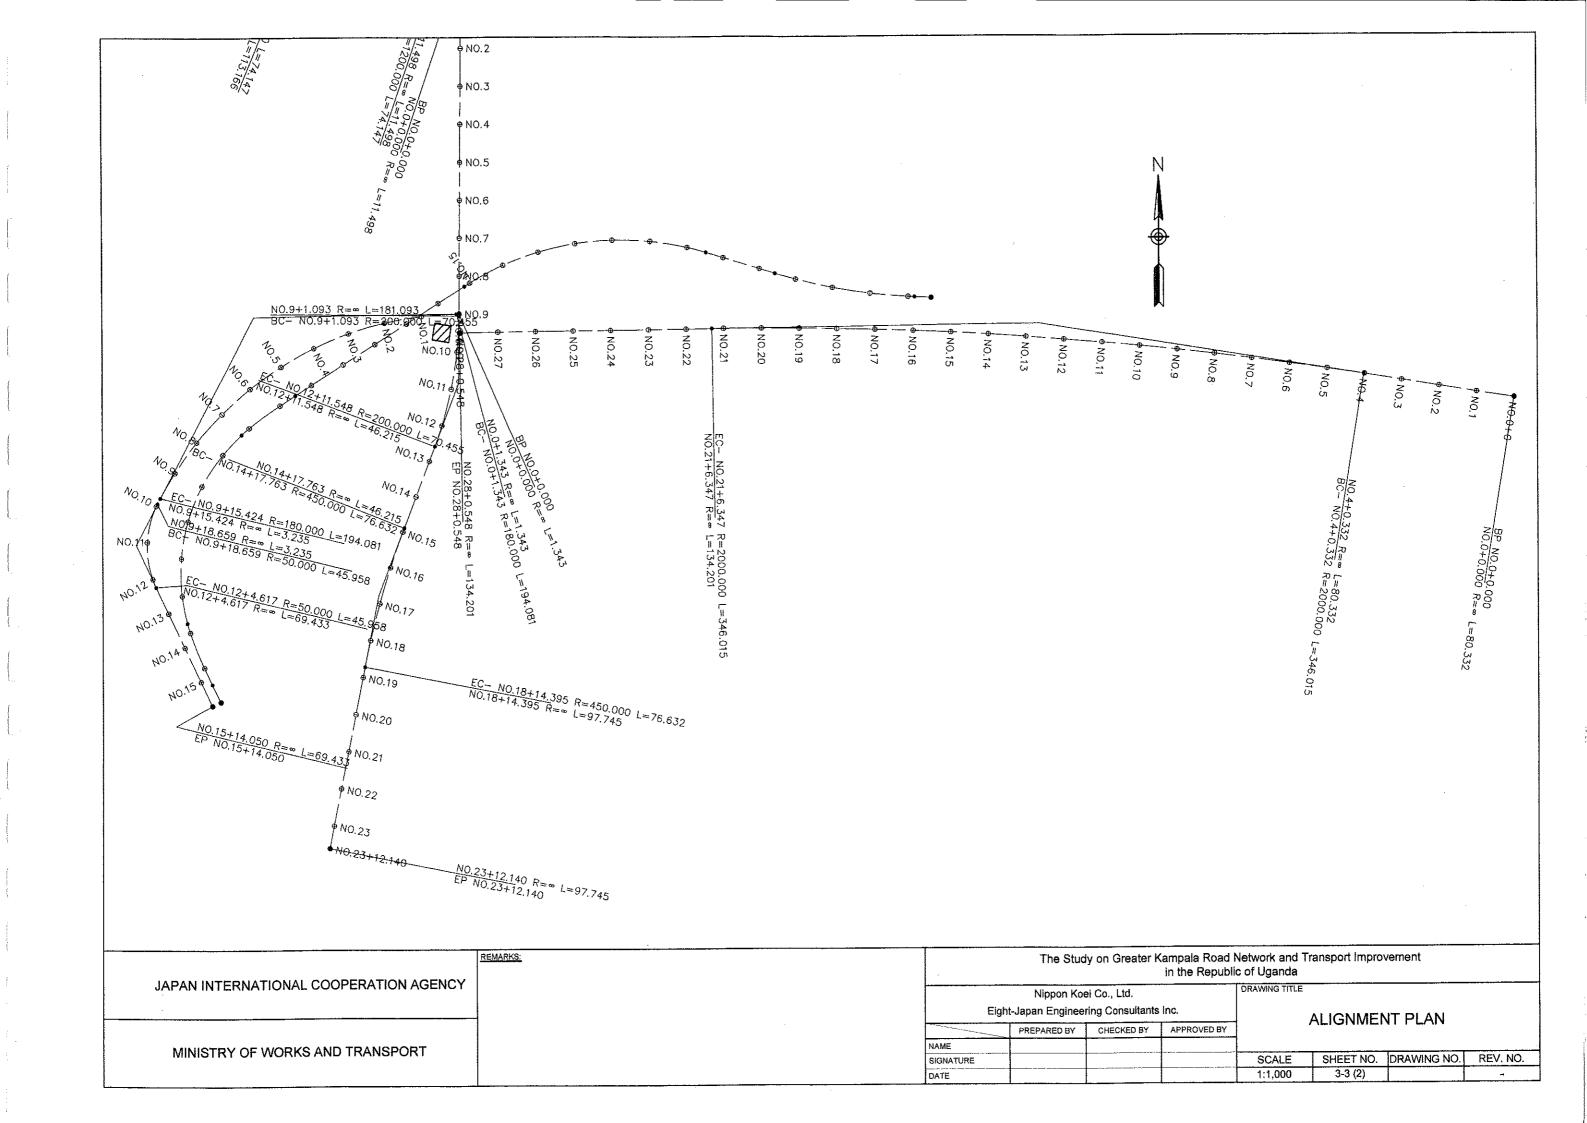

#### PROJECT 3 SHOPRITE AND CLOCK TOWER JUNCTIONS TRAFFIC SAFETY IMPROVEMENT PROJECT

| DRAWING TITLE                     | SHEET NO      |
|-----------------------------------|---------------|
| TYPICAL CROSS SECTIONS            | 3-1 (1) – (2) |
| GENERAL PLAN                      | 3-2           |
| ALIGNMENT PLAN                    | 3-3 (1) – (2) |
| GENERAL PLAN OF PEDESTRIAN BRIDGE | 3-4           |