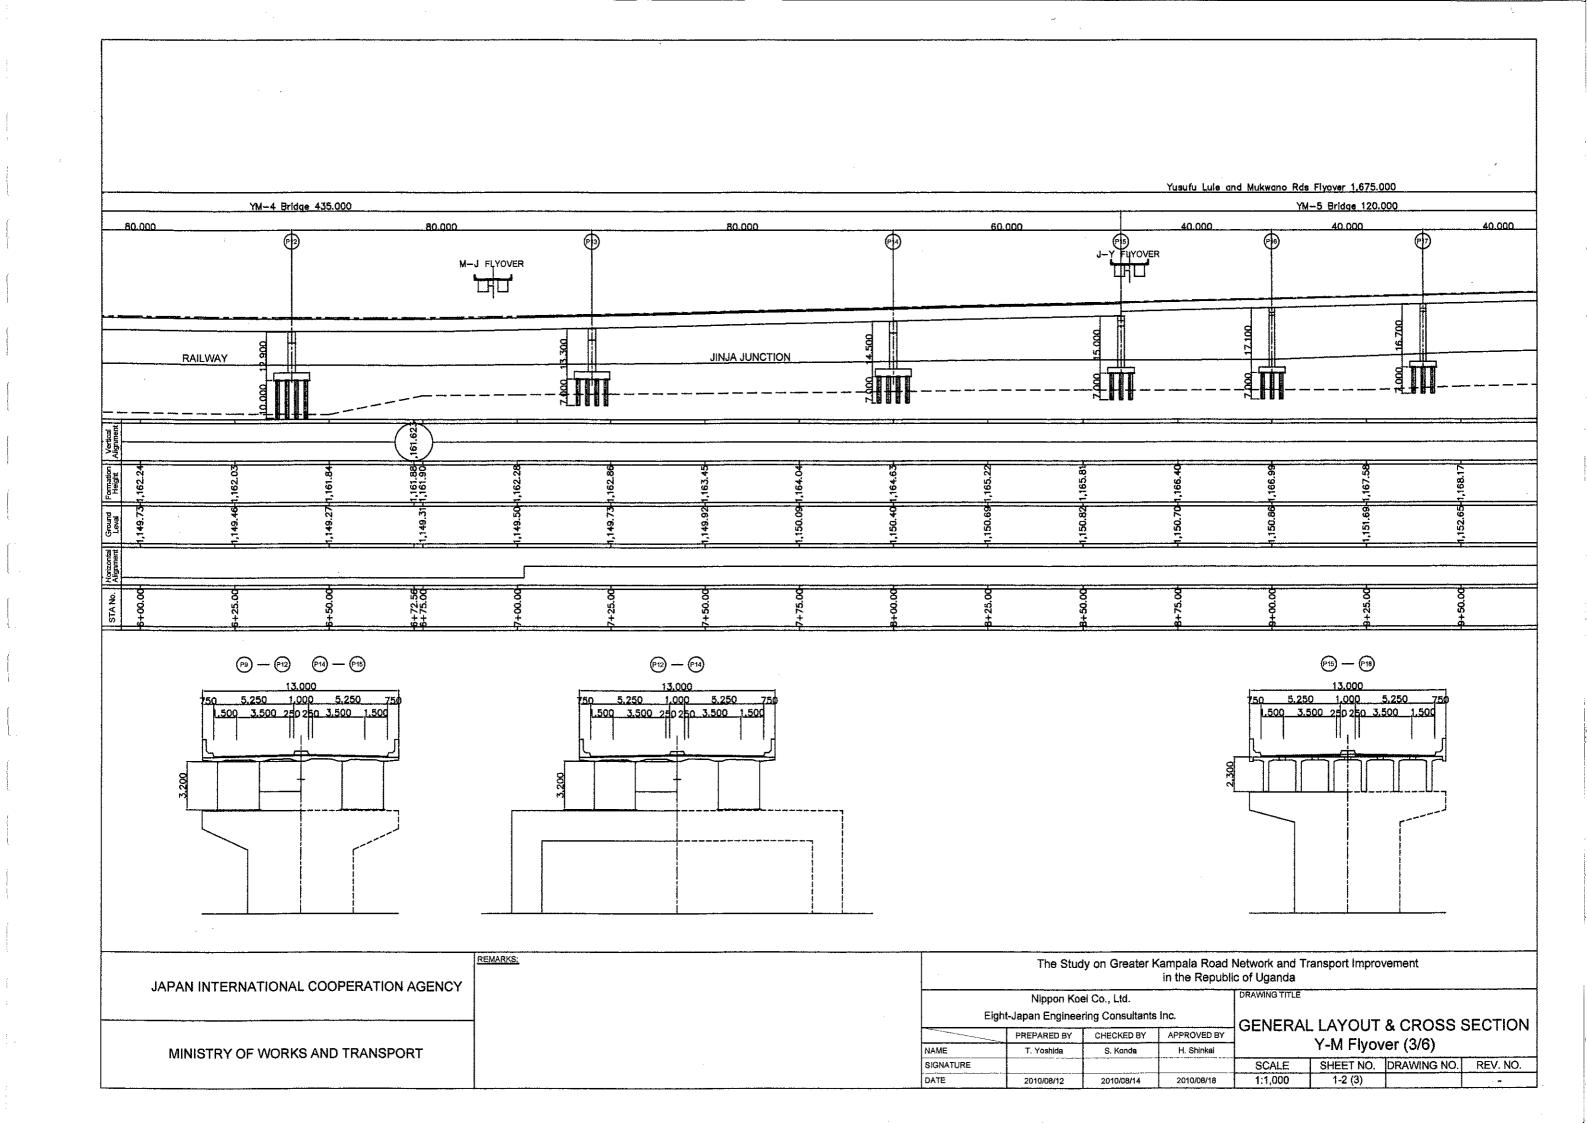

| JAPAN INTERNATIONAL COOPERATION AGENCY              | REMARKS: |           | The Study on Greater Kampala Road Network and Transport Improvement in the Republic of Uganda |            |            |               |                               |          |  |  |  |  |
|-----------------------------------------------------|----------|-----------|-----------------------------------------------------------------------------------------------|------------|------------|---------------|-------------------------------|----------|--|--|--|--|
| DATA THE TELLIANT TO THE GOOD ENTITION TO ENTITE TO |          | Fic       | Nippon Koe<br>ght-Japan Engineer                                                              |            |            | DRAWING TITLE |                               |          |  |  |  |  |
|                                                     |          |           | PREPARED BY CHECKED BY APPROVED B                                                             |            |            |               | GENERAL LAYOUT & CROSS SECTIO |          |  |  |  |  |
| MINISTRY OF WORKS AND TRANSPORT                     |          | NAME      | T. Yoshida                                                                                    | S. Konda   | H. Shinkel | 1             | Y-M Flyover (1/6)             |          |  |  |  |  |
|                                                     |          | SIGNATURE |                                                                                               |            |            | SCALE         | SHEET NO. DRAWING NO. F       | REV. NO. |  |  |  |  |
|                                                     |          | DATE      | 2010/08/12                                                                                    | 2010/08/14 | 2010/08/18 | 1:1,000       | 1-2 (1)                       | -        |  |  |  |  |