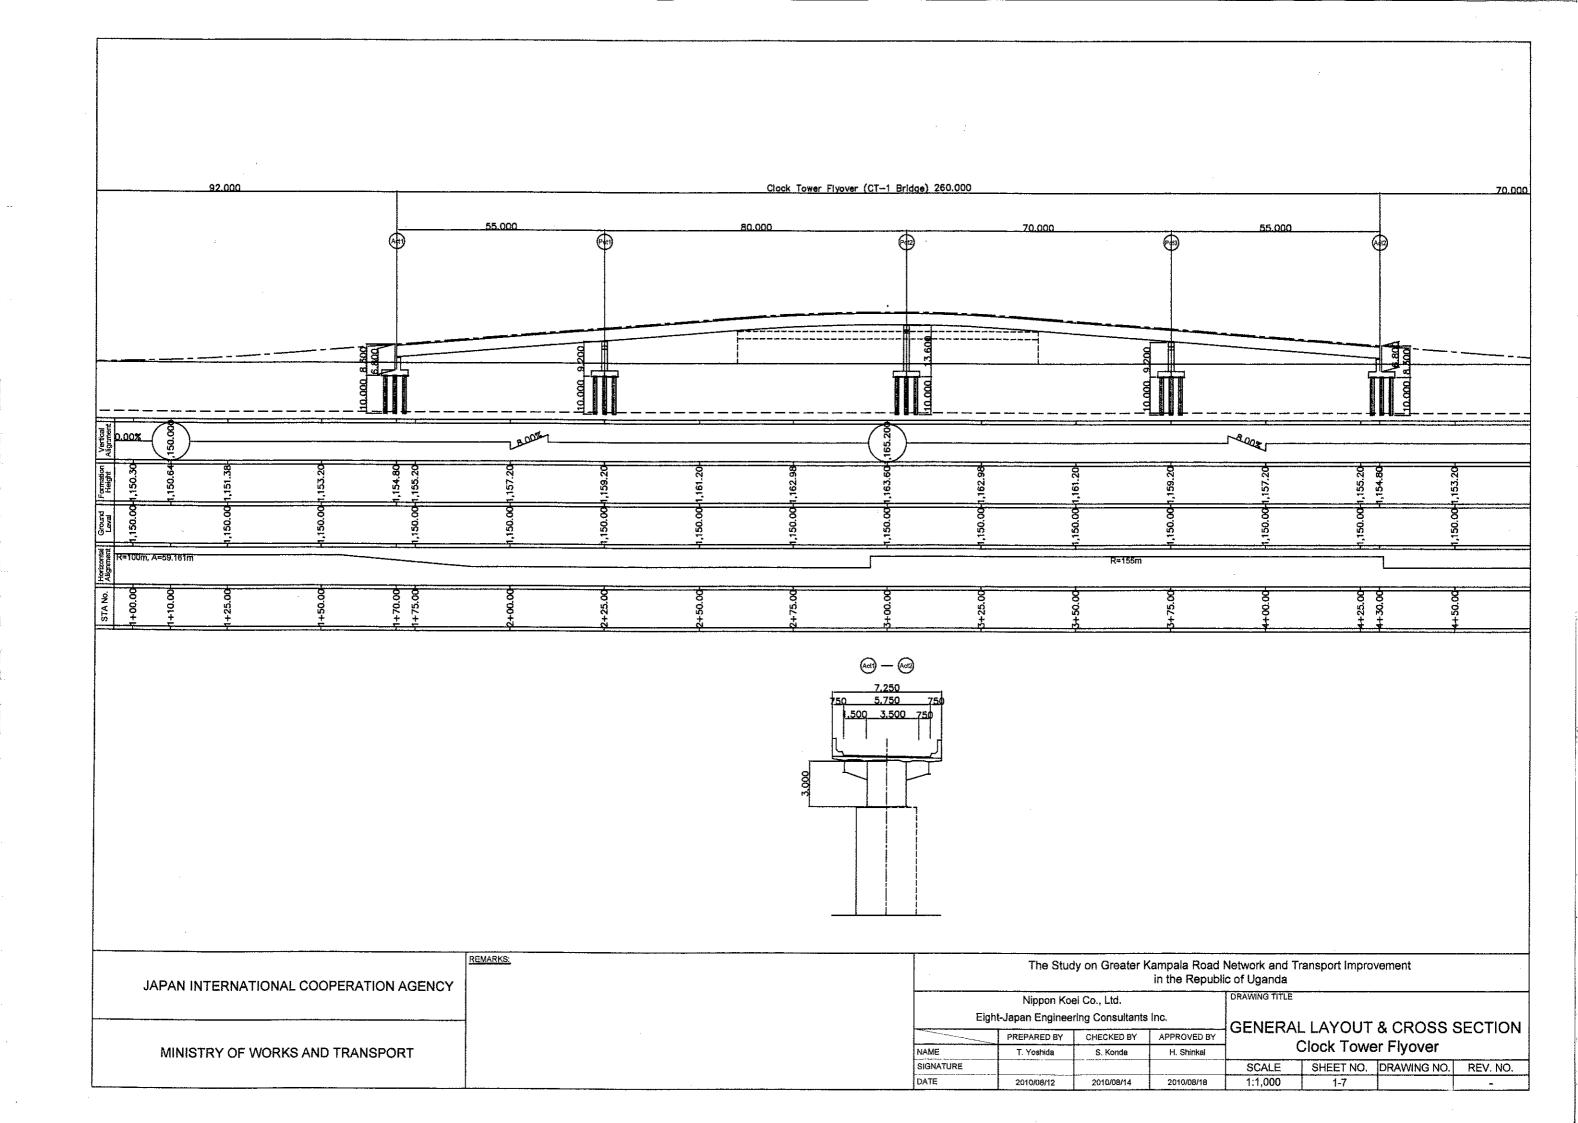

#### PROJECT 1 JINJA JUNCTION FLYOVER (VIADUCT) CONSTRUCTION PROJECT

| DRAWING TITLE                                                  | SHEET NO      |
|----------------------------------------------------------------|---------------|
| 1-1 YUSUF LULE AND MUKWANO ROADS FLYOVER                       |               |
| GENERAL PLAN OF FLYOVER (1) – (2)                              | 1-1 (1) – (2) |
| GENERAL LAYOUT & CROSS SECTION Y-M FLYOVER (1) – (6)           | 1-2 (1) – (6) |
| 1-2 MUKWANO-JINJA, JINJA-YUSUF LULE, YUSUF LULE- NILE FLYOVERS |               |
| GENERAL LAYOUT & CROSS SECTION M-J FLYOVER (1) – (2)           | 1-3 (1) – (2) |
| GENERAL LAYOUT & CROSS SECTION J-Y FLYOVER (1) – (3)           | 1-4 (1) – (3) |
| GENERAL LAYOUT & CROSS SECTION NILE AVENUE RAMP                | 1-5           |
| 1-3 CLOCK TOWER FLYOVER                                        |               |
| GENERAL PLAN OF FLYOVER CLOCK TOWER FLYOVER                    | 1-6           |
| GENERAL LAYOUT & CROSS SECTION CLOCK TOWER FLYOVER             | 1-7           |
| EXISTING ROAD IMPROVEMENT PLAN                                 | 1-8 (1) – (2) |