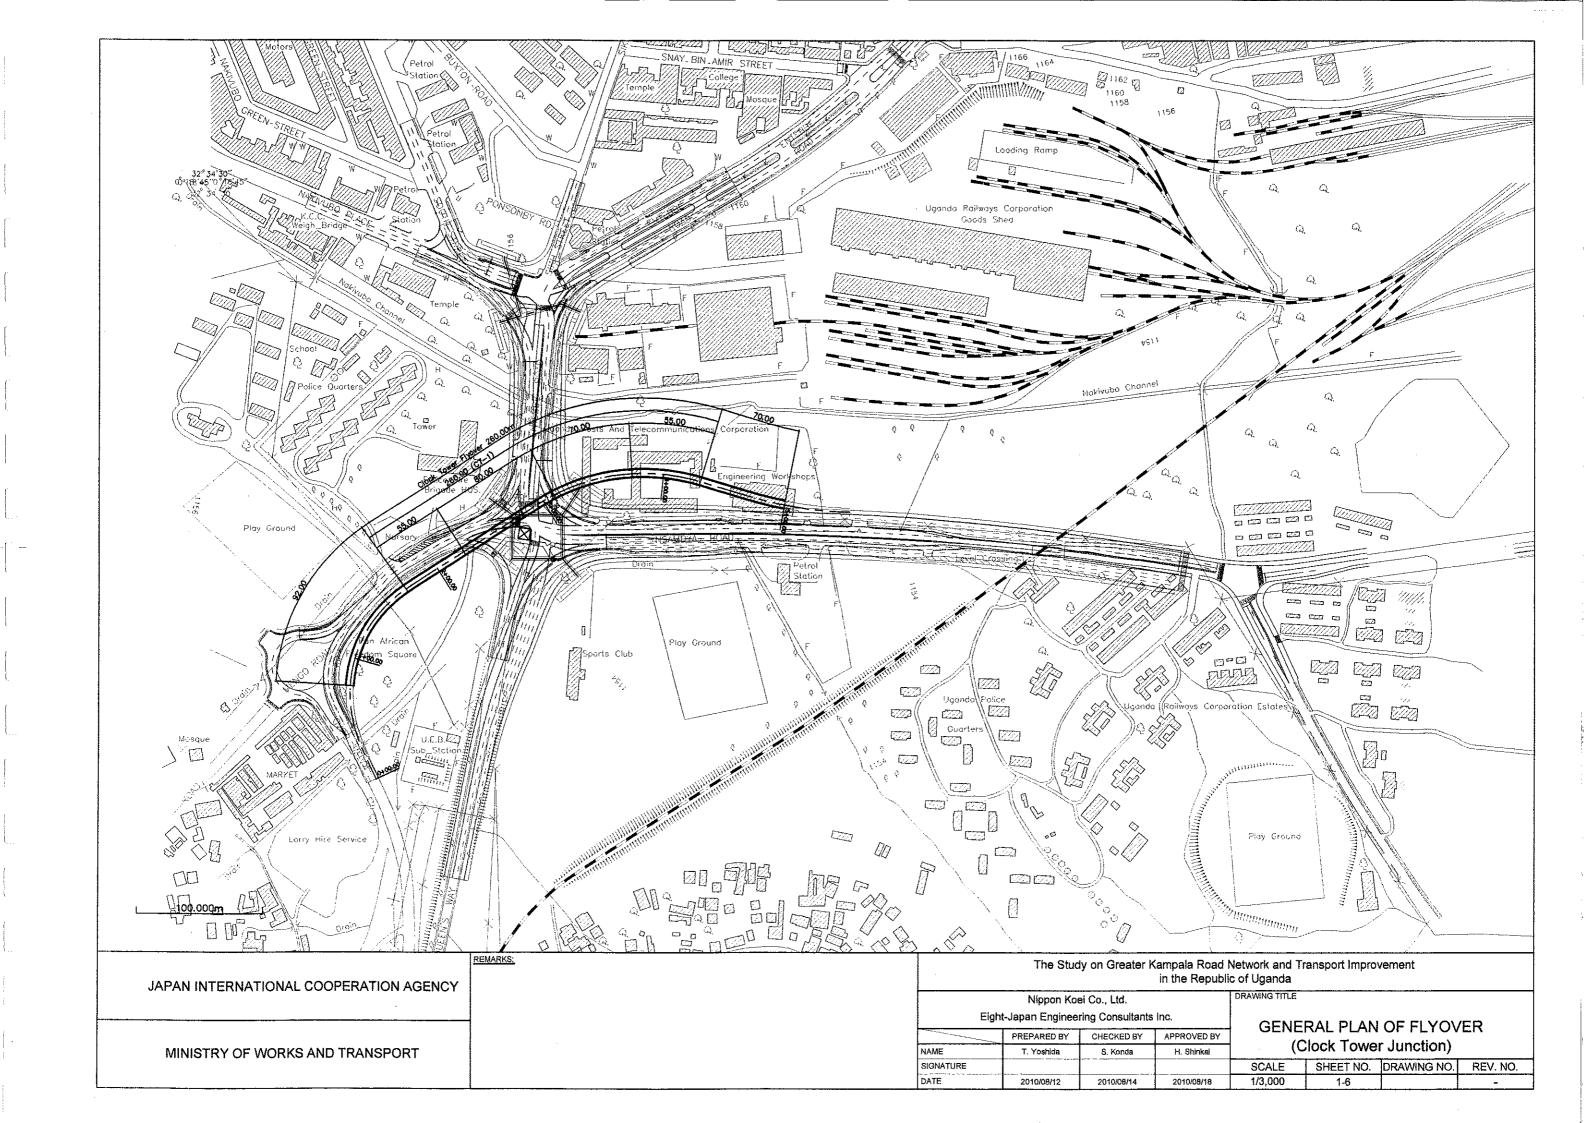

#### PROJECT 1 JINJA JUNCTION FLYOVER (VIADUCT) CONSTRUCTION PROJECT

| DRAWING TITLE                                                  | SHEET NO      |
|----------------------------------------------------------------|---------------|
| 1-1 YUSUF LULE AND MUKWANO ROADS FLYOVER                       |               |
| GENERAL PLAN OF FLYOVER (1) – (2)                              | 1-1 (1) – (2) |
| GENERAL LAYOUT & CROSS SECTION Y-M FLYOVER (1) – (6)           | 1-2 (1) – (6) |
| 1-2 MUKWANO-JINJA, JINJA-YUSUF LULE, YUSUF LULE- NILE FLYOVERS |               |
| GENERAL LAYOUT & CROSS SECTION M-J FLYOVER (1) – (2)           | 1-3 (1) – (2) |
| GENERAL LAYOUT & CROSS SECTION J-Y FLYOVER (1) – (3)           | 1-4 (1) – (3) |
| GENERAL LAYOUT & CROSS SECTION NILE AVENUE RAMP                | 1-5           |
| 1-3 CLOCK TOWER FLYOVER                                        |               |
| GENERAL PLAN OF FLYOVER CLOCK TOWER FLYOVER                    | 1-6           |
| GENERAL LAYOUT & CROSS SECTION CLOCK TOWER FLYOVER             | 1-7           |
| EXISTING ROAD IMPROVEMENT PLAN                                 | 1-8 (1) – (2) |