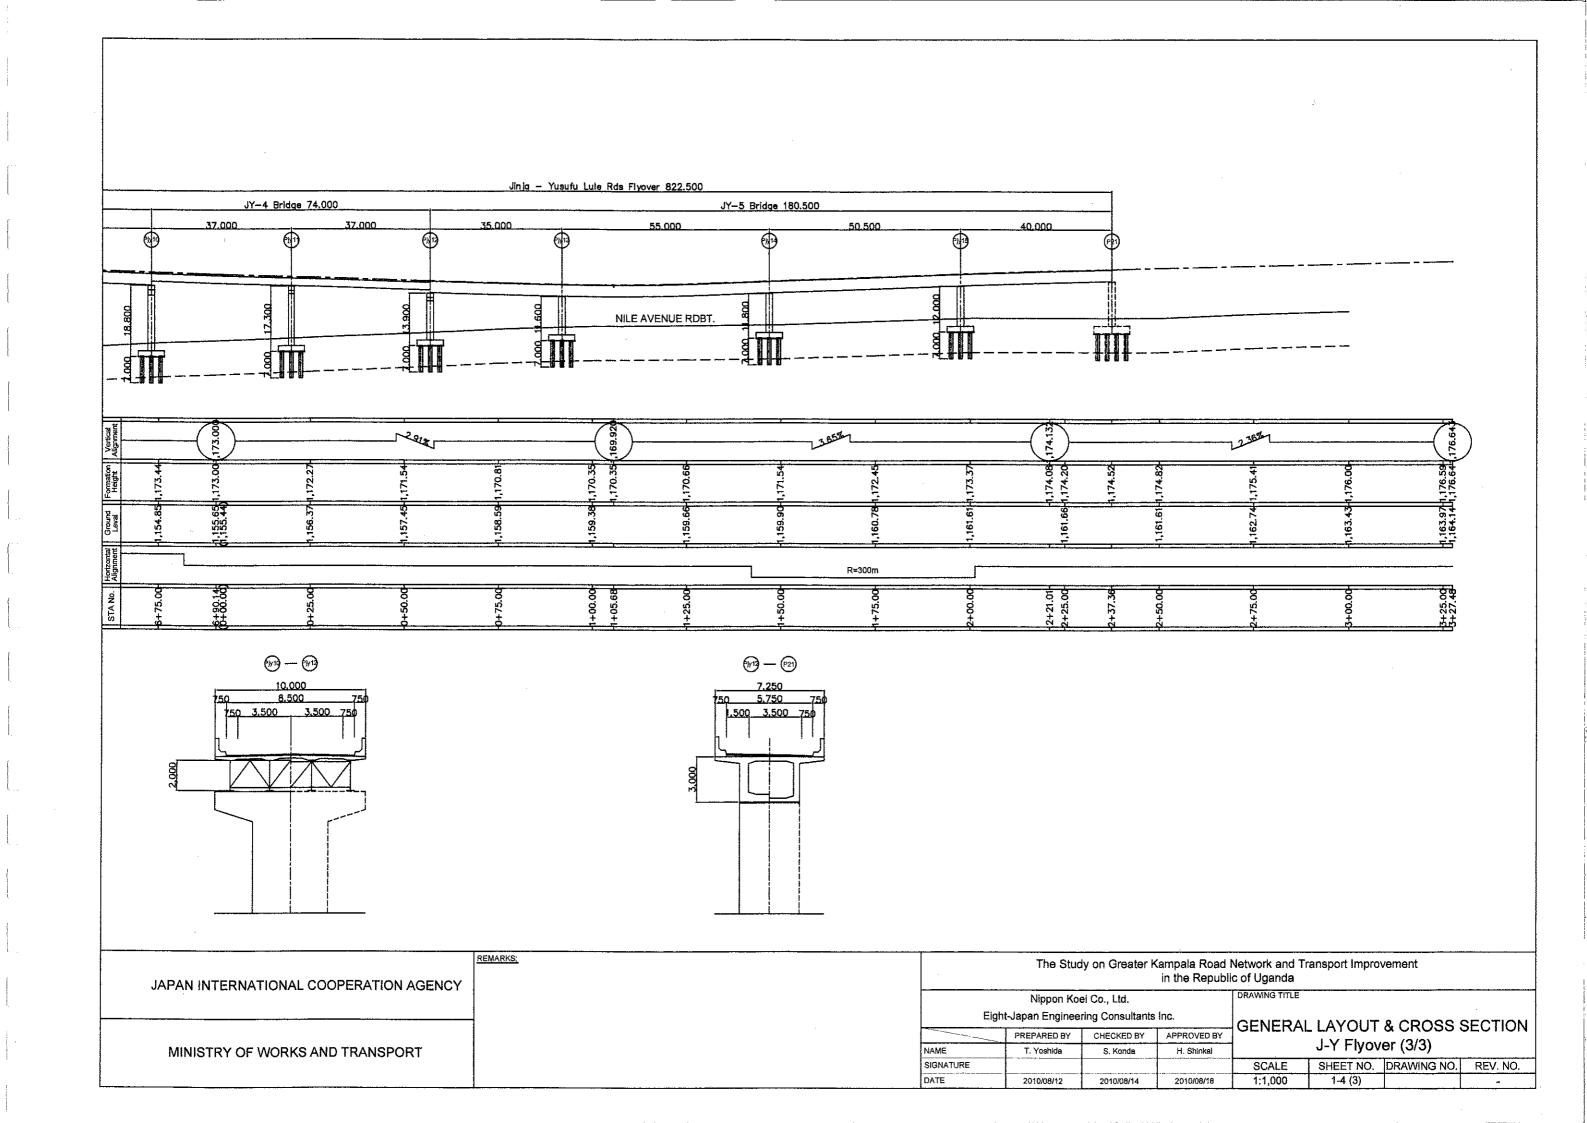

| JAPAN INTERNATIONAL COOPERATION AGENCY | REMARKS: |           | ad Network and Transport Improvement public of Uganda |                  |             |                                |            |             |          |  |
|----------------------------------------|----------|-----------|-------------------------------------------------------|------------------|-------------|--------------------------------|------------|-------------|----------|--|
|                                        |          |           | Nippon Koe                                            | •                |             | DRAWING TITLE                  |            |             |          |  |
|                                        |          | Eigh      | t-Japan Engineei                                      | ring Consultants | Inc.        | GENERAL LAYOUT & CROSS SECTION |            |             |          |  |
| MINISTRY OF WORKS AND TRANSPORT        |          |           | PREPARED BY                                           | CHECKED BY       | APPROVED BY | GENERA                         |            | 30 SECTION  |          |  |
|                                        |          | NAME      | T. Yoshida                                            | S. Konda         | H. Shinkal  | 1                              | J-Y Flyove | er (1/3)    |          |  |
|                                        |          | SIGNATURE |                                                       |                  |             | SCALE                          | SHEET NO.  | DRAWING NO. | REV. NO. |  |
|                                        |          | DATE      | 2010/08/12                                            | 2010/08/14       | 2010/08/18  | 1:1,000                        | 1-4 (1)    |             | -        |  |