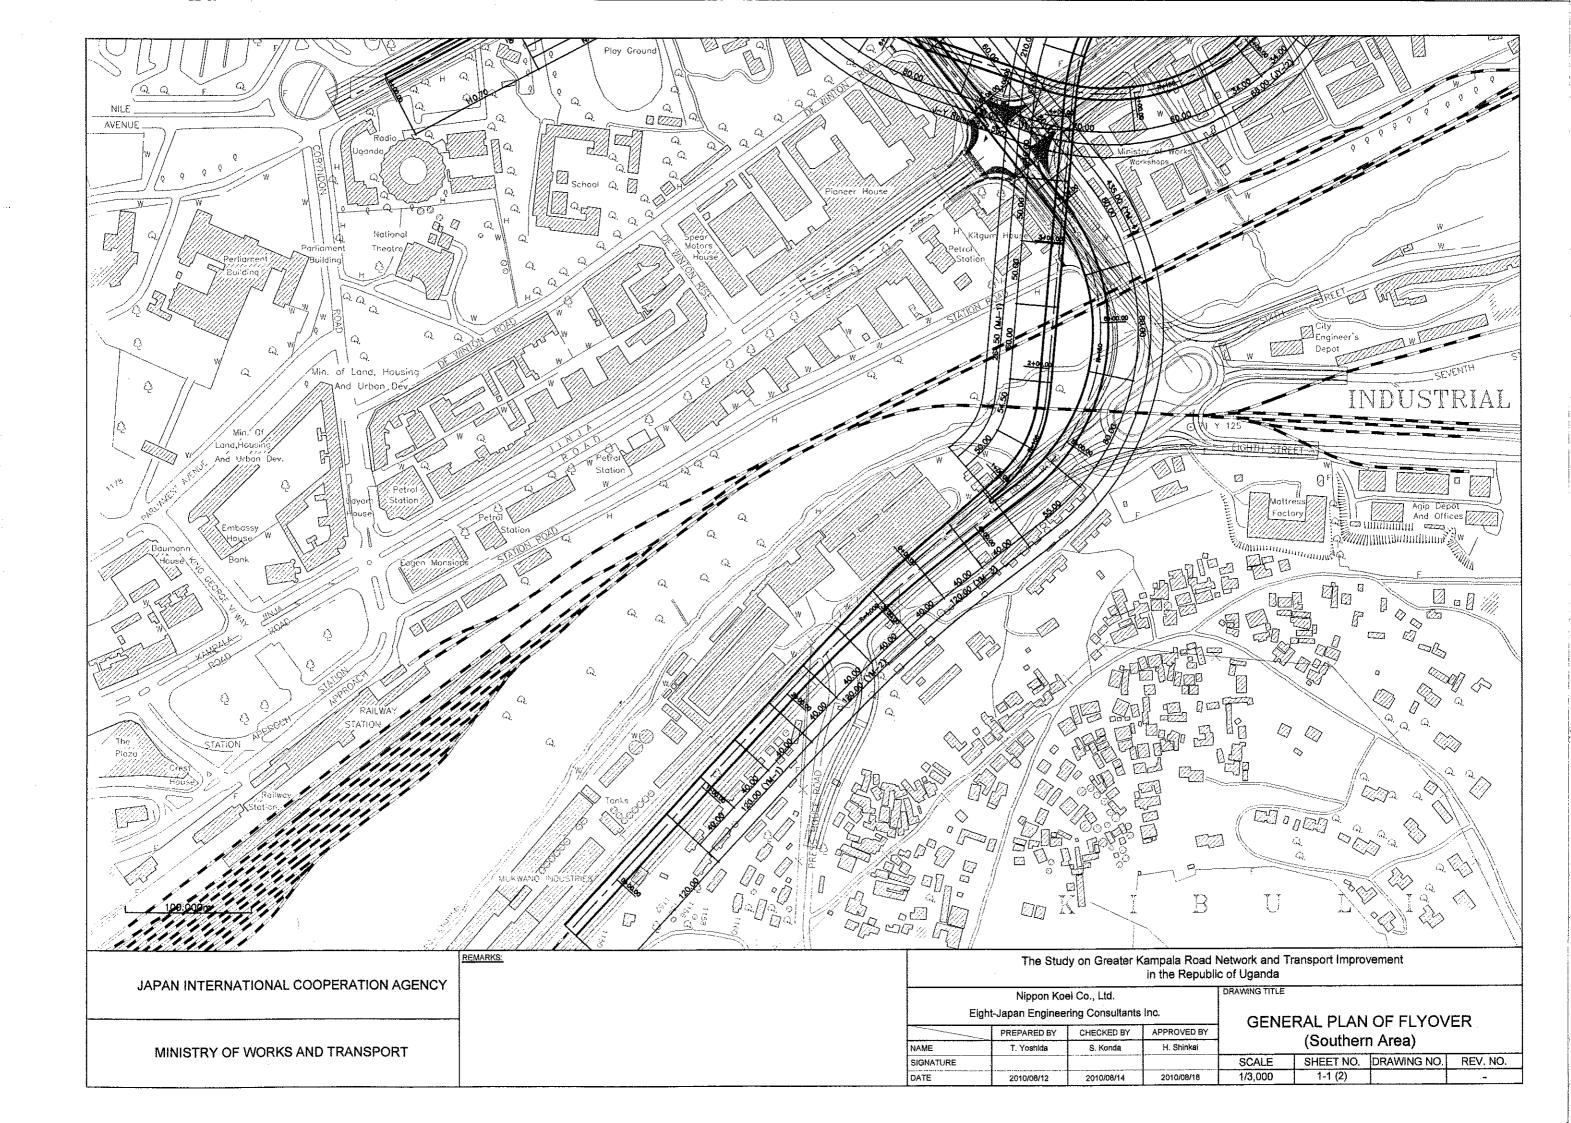

#### PROJECT 1 JINJA JUNCTION FLYOVER (VIADUCT) CONSTRUCTION PROJECT

| DRAWING TITLE                                                  | SHEET NO      |
|----------------------------------------------------------------|---------------|
| 1-1 YUSUF LULE AND MUKWANO ROADS FLYOVER                       |               |
| GENERAL PLAN OF FLYOVER (1) – (2)                              | 1-1 (1) – (2) |
| GENERAL LAYOUT & CROSS SECTION Y-M FLYOVER (1) – (6)           | 1-2 (1) – (6) |
| 1-2 MUKWANO-JINJA, JINJA-YUSUF LULE, YUSUF LULE- NILE FLYOVERS |               |
| GENERAL LAYOUT & CROSS SECTION M-J FLYOVER (1) – (2)           | 1-3 (1) – (2) |
| GENERAL LAYOUT & CROSS SECTION J-Y FLYOVER (1) – (3)           | 1-4 (1) – (3) |
| GENERAL LAYOUT & CROSS SECTION NILE AVENUE RAMP                | 1-5           |
| 1-3 CLOCK TOWER FLYOVER                                        |               |
| GENERAL PLAN OF FLYOVER CLOCK TOWER FLYOVER                    | 1-6           |
| GENERAL LAYOUT & CROSS SECTION CLOCK TOWER FLYOVER             | 1-7           |
| EXISTING ROAD IMPROVEMENT PLAN                                 | 1-8 (1) – (2) |