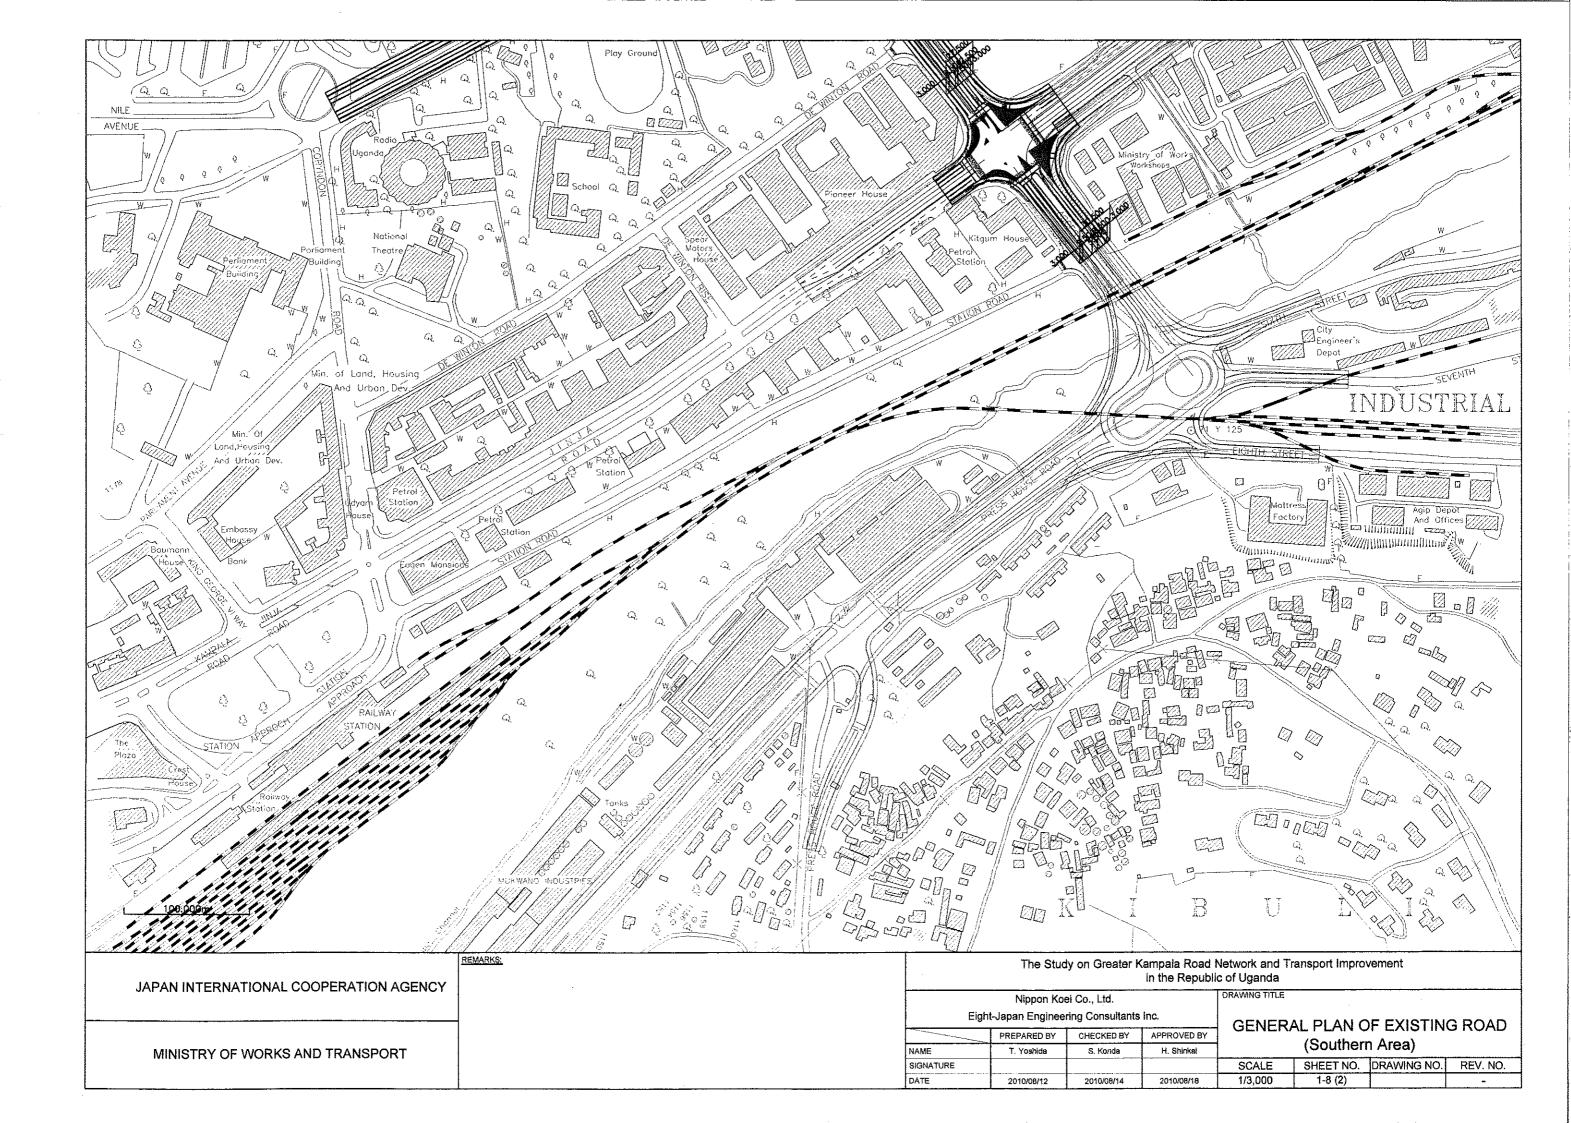

#### PROJECT 1 JINJA JUNCTION FLYOVER (VIADUCT) CONSTRUCTION PROJECT

| DRAWING TITLE                                                  | SHEET NO      |
|----------------------------------------------------------------|---------------|
| 1-1 YUSUF LULE AND MUKWANO ROADS FLYOVER                       |               |
| GENERAL PLAN OF FLYOVER (1) – (2)                              | 1-1 (1) – (2) |
| GENERAL LAYOUT & CROSS SECTION Y-M FLYOVER (1) – (6)           | 1-2 (1) – (6) |
| 1-2 MUKWANO-JINJA, JINJA-YUSUF LULE, YUSUF LULE- NILE FLYOVERS |               |
| GENERAL LAYOUT & CROSS SECTION M-J FLYOVER (1) – (2)           | 1-3 (1) – (2) |
| GENERAL LAYOUT & CROSS SECTION J-Y FLYOVER (1) – (3)           | 1-4 (1) – (3) |
| GENERAL LAYOUT & CROSS SECTION NILE AVENUE RAMP                | 1-5           |
| 1-3 CLOCK TOWER FLYOVER                                        |               |
| GENERAL PLAN OF FLYOVER CLOCK TOWER FLYOVER                    | 1-6           |
| GENERAL LAYOUT & CROSS SECTION CLOCK TOWER FLYOVER             | 1-7           |
| EXISTING ROAD IMPROVEMENT PLAN                                 | 1-8 (1) – (2) |