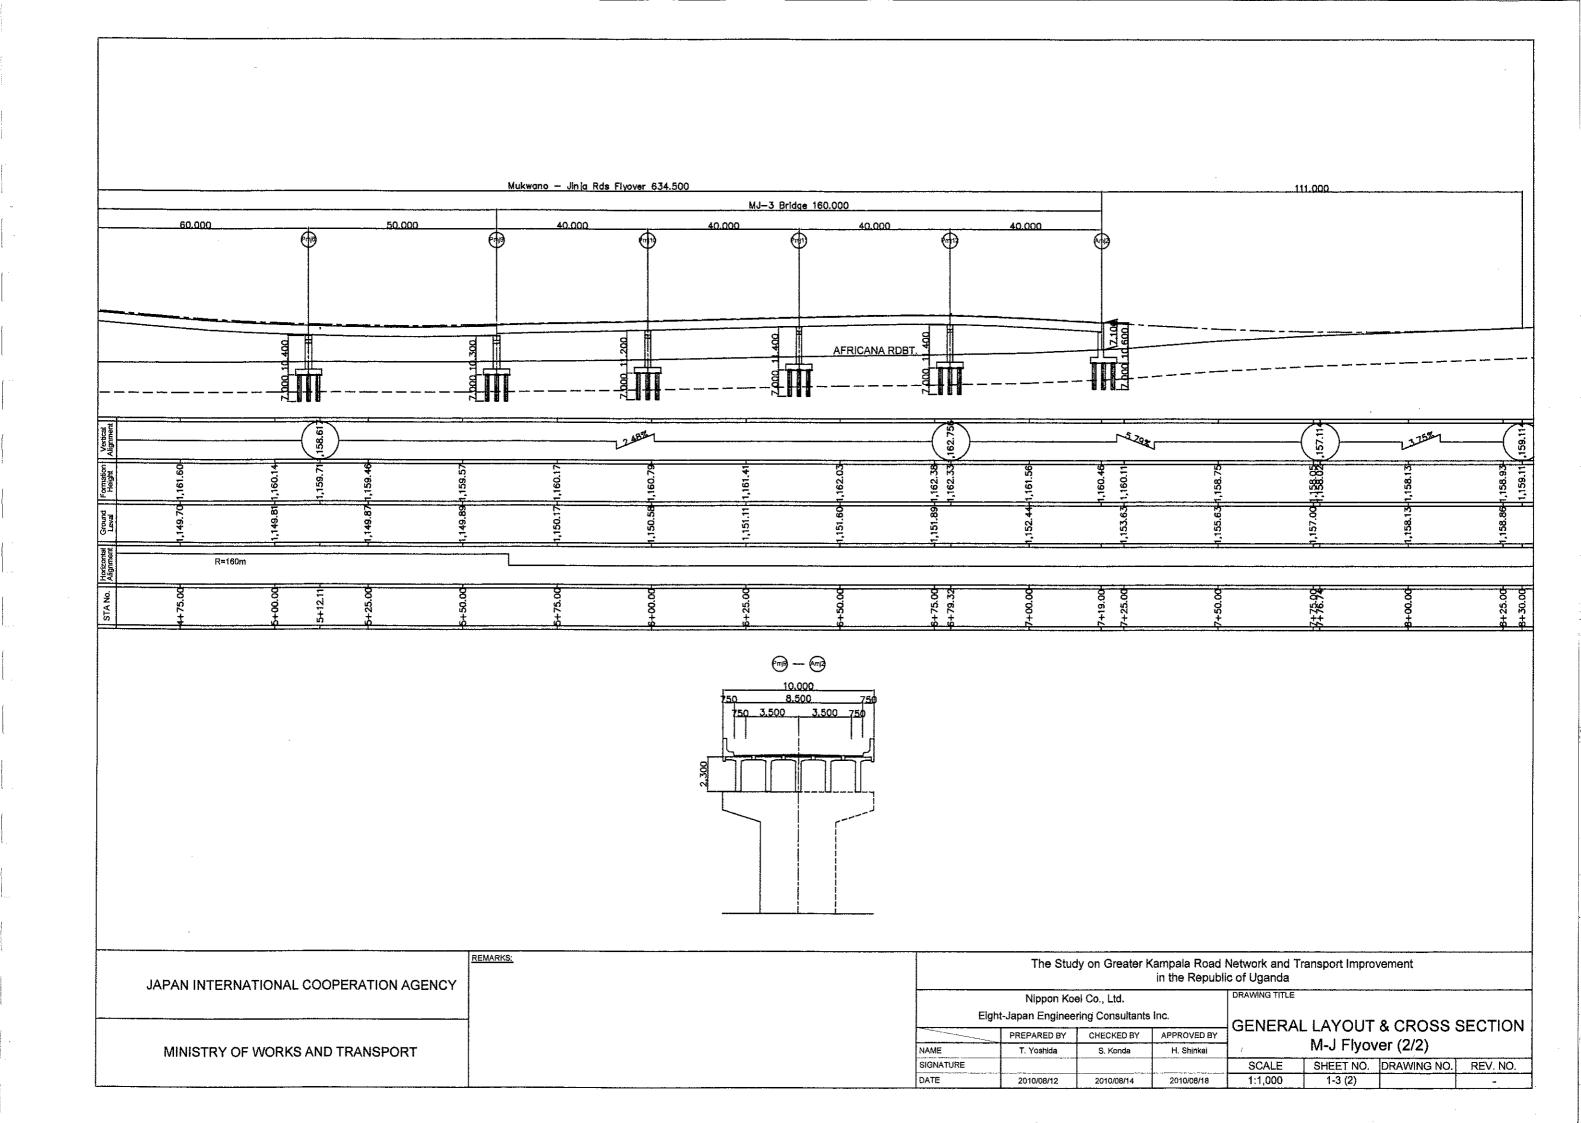

#### PROJECT 1 JINJA JUNCTION FLYOVER (VIADUCT) CONSTRUCTION PROJECT

| DRAWING TITLE                                                  | SHEET NO      |
|----------------------------------------------------------------|---------------|
| 1-1 YUSUF LULE AND MUKWANO ROADS FLYOVER                       |               |
| GENERAL PLAN OF FLYOVER (1) – (2)                              | 1-1 (1) – (2) |
| GENERAL LAYOUT & CROSS SECTION Y-M FLYOVER (1) – (6)           | 1-2 (1) – (6) |
| 1-2 MUKWANO-JINJA, JINJA-YUSUF LULE, YUSUF LULE- NILE FLYOVERS |               |
| GENERAL LAYOUT & CROSS SECTION M-J FLYOVER (1) – (2)           | 1-3 (1) – (2) |
| GENERAL LAYOUT & CROSS SECTION J-Y FLYOVER (1) – (3)           | 1-4 (1) – (3) |
| GENERAL LAYOUT & CROSS SECTION NILE AVENUE RAMP                | 1-5           |
| 1-3 CLOCK TOWER FLYOVER                                        |               |
| GENERAL PLAN OF FLYOVER CLOCK TOWER FLYOVER                    | 1-6           |
| GENERAL LAYOUT & CROSS SECTION CLOCK TOWER FLYOVER             | 1-7           |
| EXISTING ROAD IMPROVEMENT PLAN                                 | 1-8 (1) – (2) |