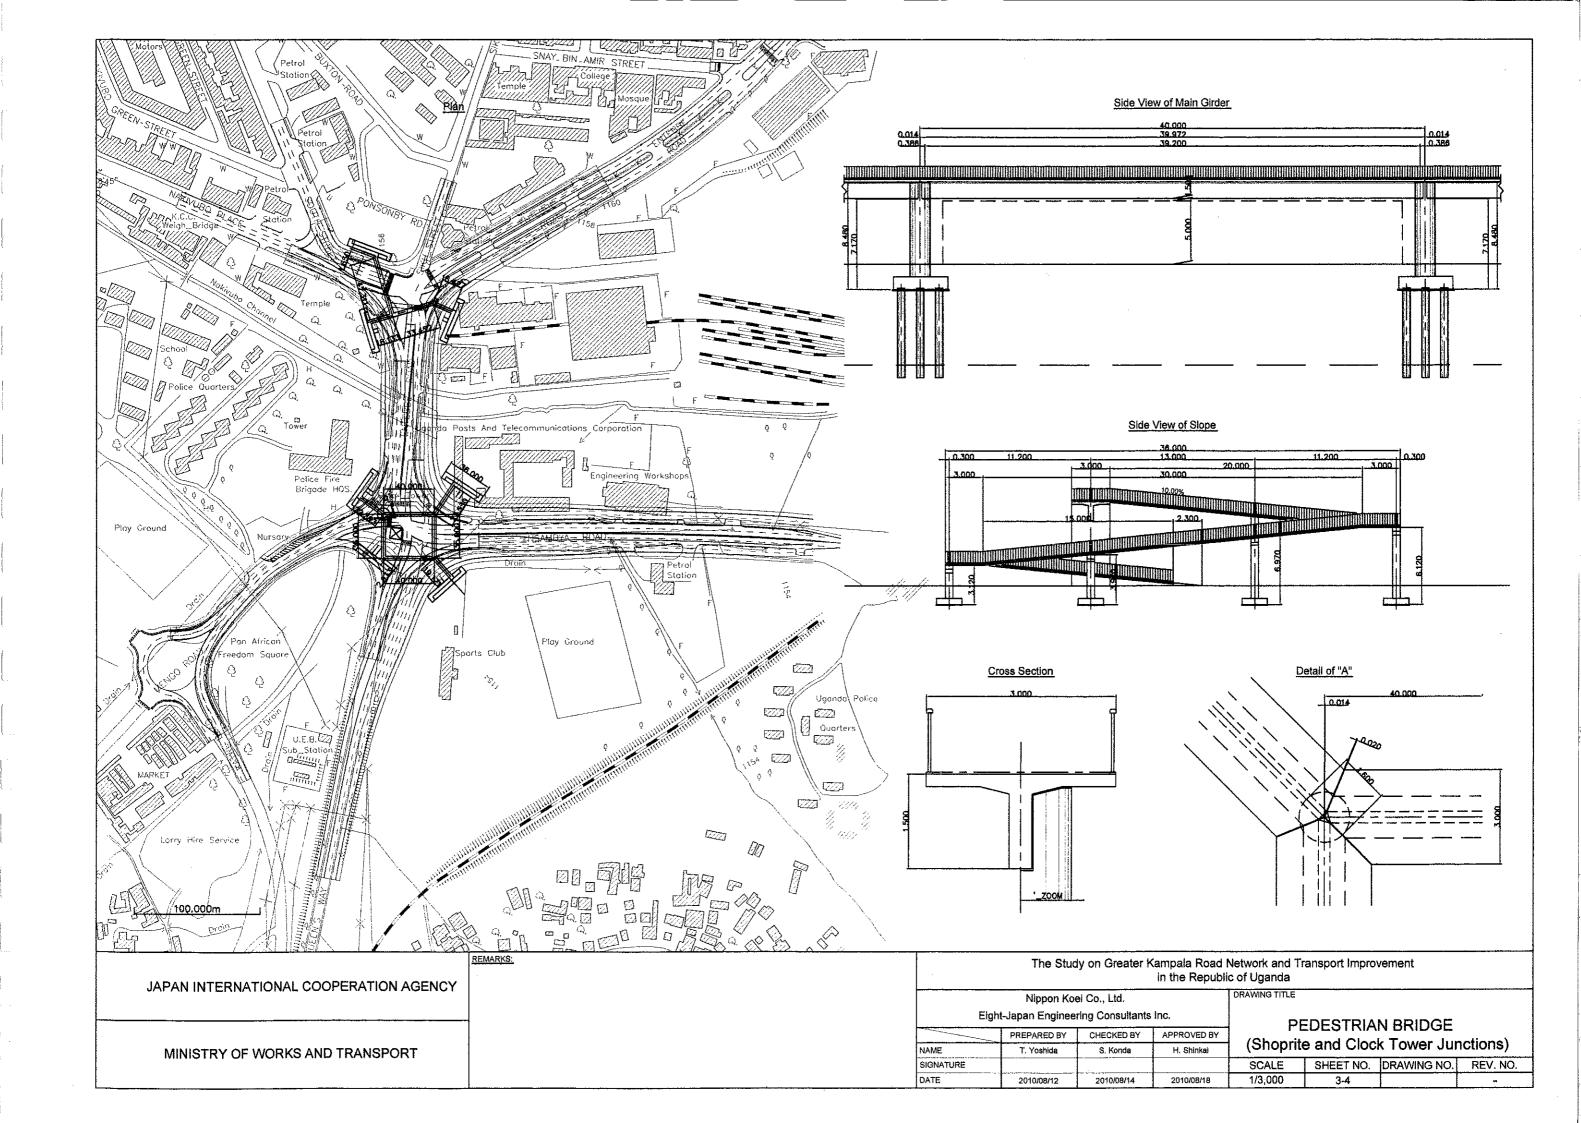

#### PROJECT 3 SHOPRITE AND CLOCK TOWER JUNCTIONS TRAFFIC SAFETY IMPROVEMENT PROJECT

| DRAWING TITLE                     | SHEET NO      |
|-----------------------------------|---------------|
| TYPICAL CROSS SECTIONS            | 3-1 (1) – (2) |
| GENERAL PLAN                      | 3-2           |
| ALIGNMENT PLAN                    | 3-3 (1) – (2) |
| GENERAL PLAN OF PEDESTRIAN BRIDGE | 3-4           |

## SHOPRITE AND CLOCK TOWER JUNCTIONS TRAFFIC SAFETY IMPROVEMENT PROJECT

Entebbe Road (Clock Tower Jct. - Shoprite Jct.)

Ben Kiwanuka Street

Entebbe Road (Entebbe/Kampala Jct. - Shoprite Jct.)

Sikh Street (Kampala Road - Shoprite Jct.)