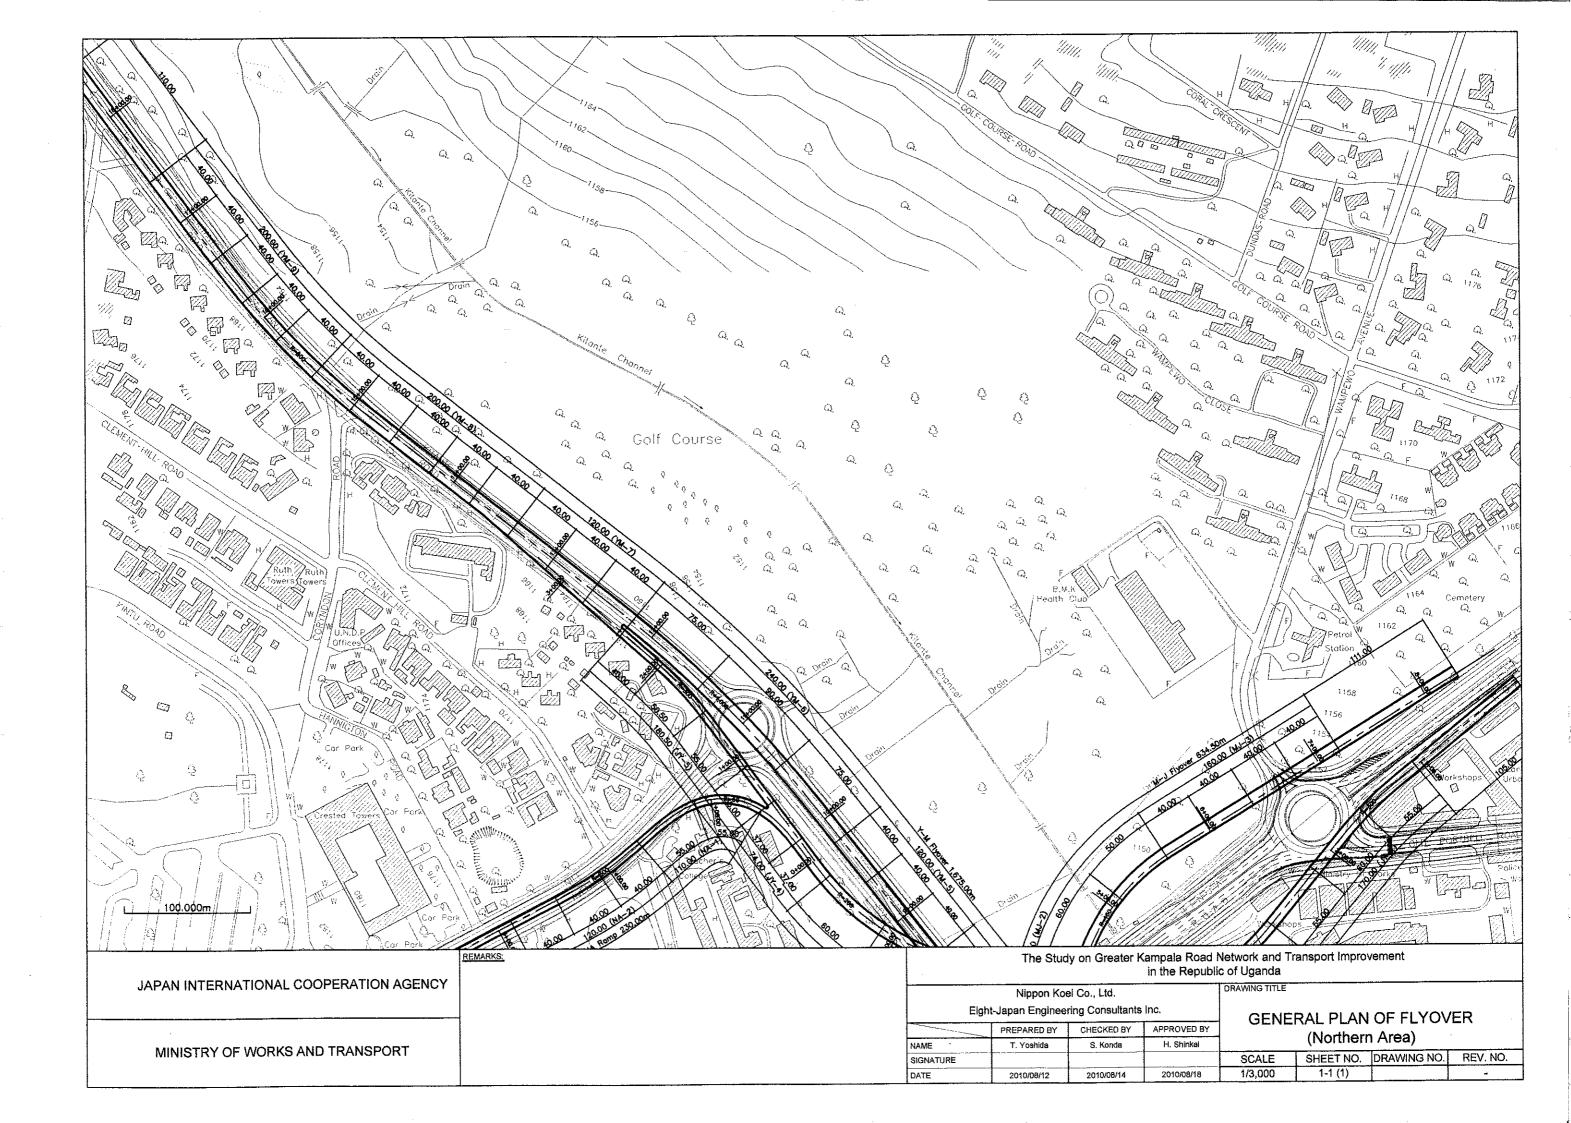

#### PROJECT 1 JINJA JUNCTION FLYOVER (VIADUCT) CONSTRUCTION PROJECT

| DRAWING TITLE                                                  | SHEET NO      |
|----------------------------------------------------------------|---------------|
| 1-1 YUSUF LULE AND MUKWANO ROADS FLYOVER                       |               |
| GENERAL PLAN OF FLYOVER (1) – (2)                              | 1-1 (1) – (2) |
| GENERAL LAYOUT & CROSS SECTION Y-M FLYOVER (1) – (6)           | 1-2 (1) – (6) |
| 1-2 MUKWANO-JINJA, JINJA-YUSUF LULE, YUSUF LULE- NILE FLYOVERS |               |
| GENERAL LAYOUT & CROSS SECTION M-J FLYOVER (1) – (2)           | 1-3 (1) – (2) |
| GENERAL LAYOUT & CROSS SECTION J-Y FLYOVER (1) – (3)           | 1-4 (1) – (3) |
| GENERAL LAYOUT & CROSS SECTION NILE AVENUE RAMP                | 1-5           |
| 1-3 CLOCK TOWER FLYOVER                                        |               |
| GENERAL PLAN OF FLYOVER CLOCK TOWER FLYOVER                    | 1-6           |
| GENERAL LAYOUT & CROSS SECTION CLOCK TOWER FLYOVER             | 1-7           |
| EXISTING ROAD IMPROVEMENT PLAN                                 | 1-8 (1) – (2) |