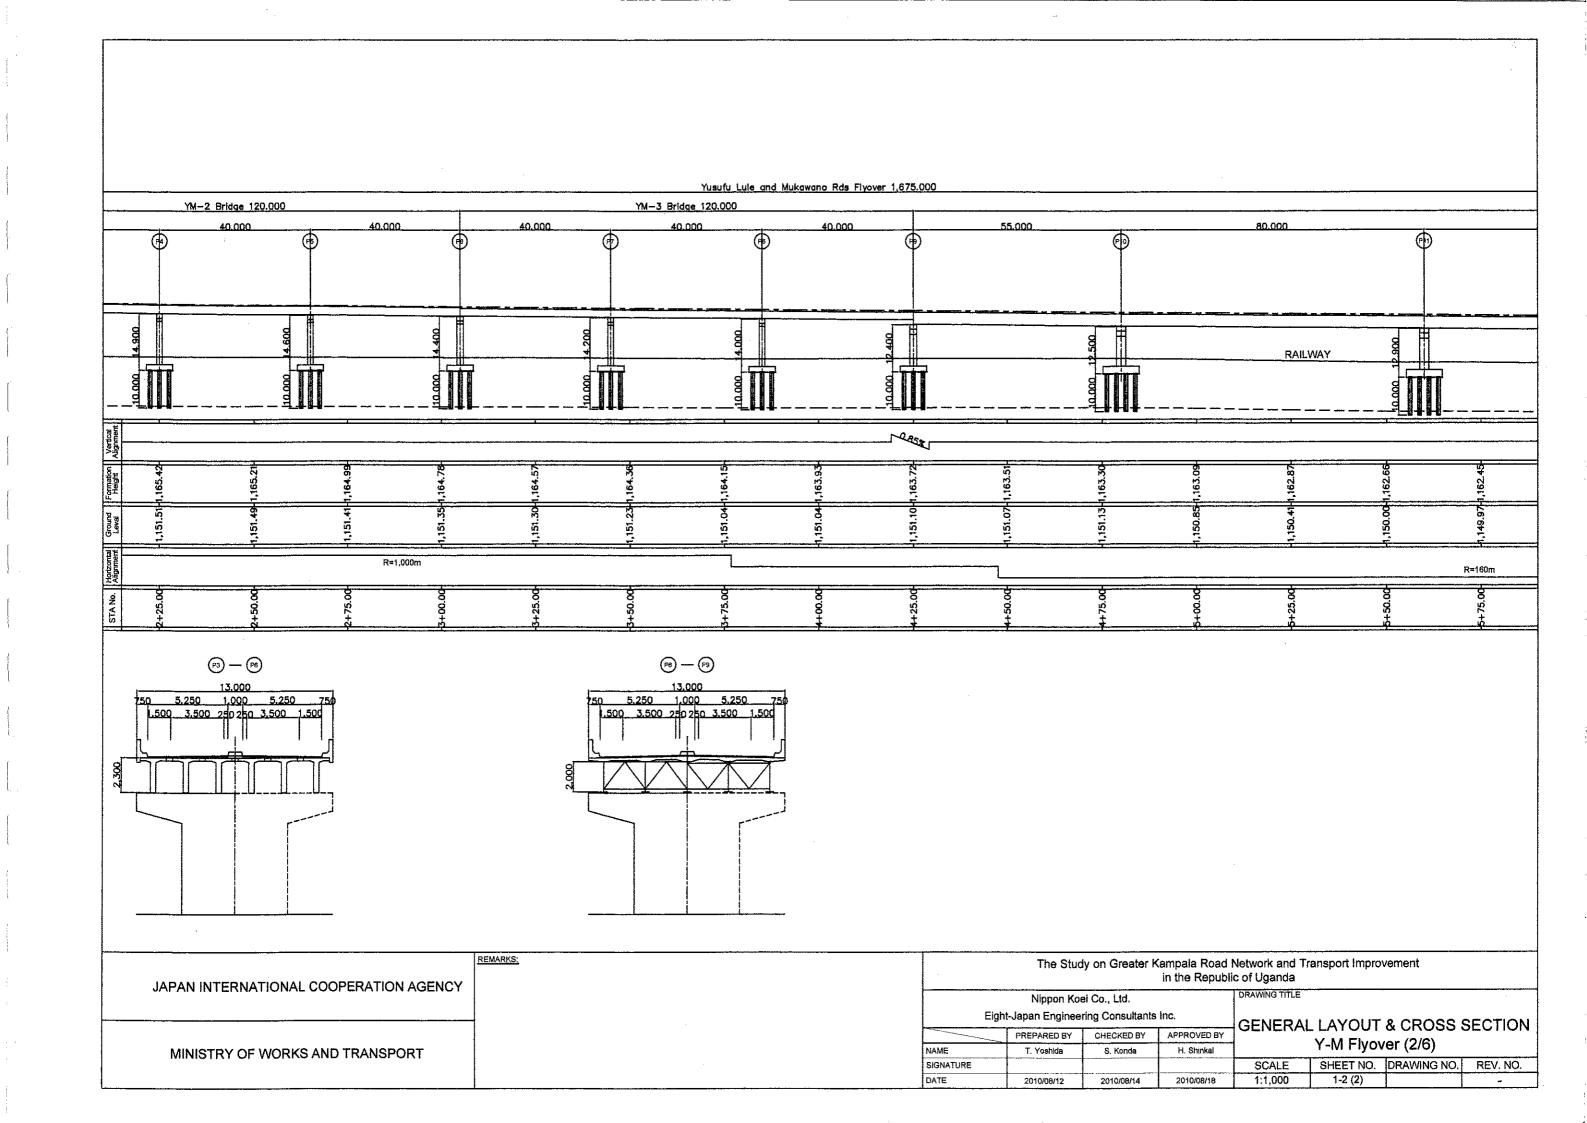

| JAPAN INTERNATIONAL COOPERATION AGENCY              | REMARKS: |           | The Study on Greater Kampala Road Network and Transport Improvement in the Republic of Uganda |            |            |               |                               |          |  |  |  |  |
|-----------------------------------------------------|----------|-----------|-----------------------------------------------------------------------------------------------|------------|------------|---------------|-------------------------------|----------|--|--|--|--|
| DATA THE TELLIANT TO THE GOOD ENTITION TO ENTITE TO |          | Fic       | Nippon Koe<br>ght-Japan Engineer                                                              |            |            | DRAWING TITLE |                               |          |  |  |  |  |
|                                                     |          |           | PREPARED BY CHECKED BY APPROVED B                                                             |            |            |               | GENERAL LAYOUT & CROSS SECTIO |          |  |  |  |  |
| MINISTRY OF WORKS AND TRANSPORT                     |          | NAME      | T. Yoshida                                                                                    | S. Konda   | H. Shinkel | 1             | Y-M Flyover (1/6)             |          |  |  |  |  |
|                                                     |          | SIGNATURE |                                                                                               |            |            | SCALE         | SHEET NO. DRAWING NO. F       | REV. NO. |  |  |  |  |
|                                                     |          | DATE      | 2010/08/12                                                                                    | 2010/08/14 | 2010/08/18 | 1:1,000       | 1-2 (1)                       | -        |  |  |  |  |