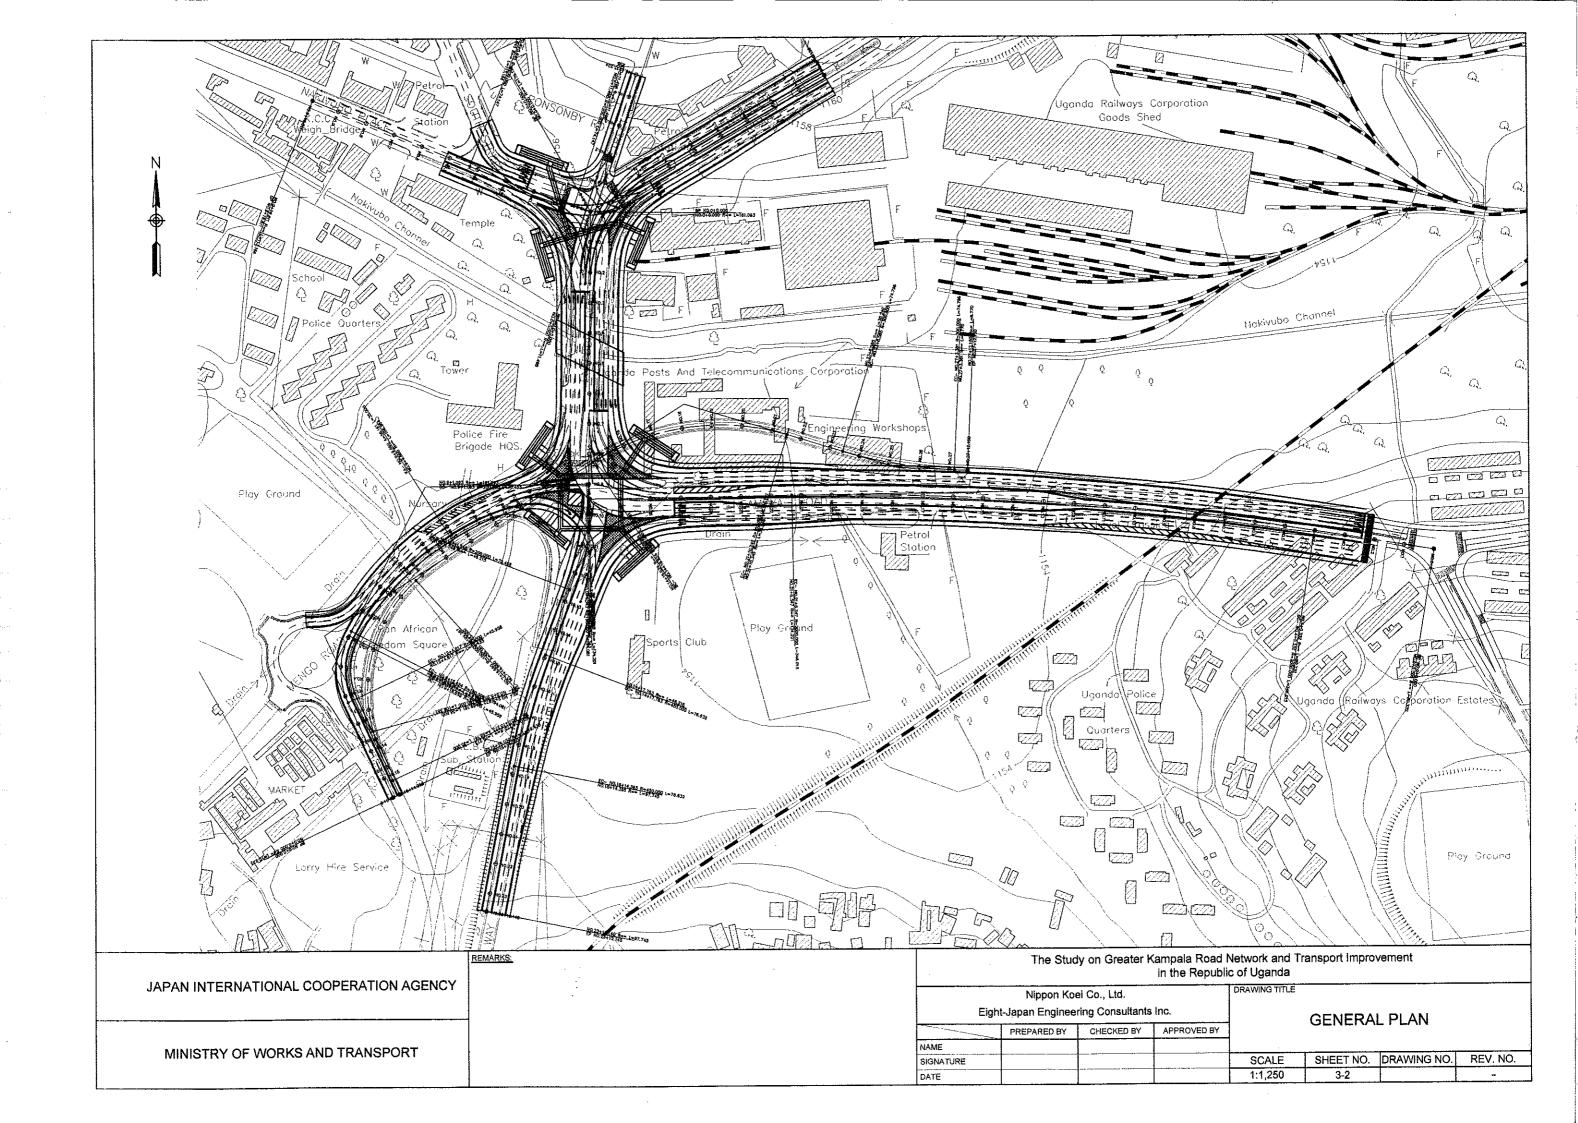

#### PROJECT 3 SHOPRITE AND CLOCK TOWER JUNCTIONS TRAFFIC SAFETY IMPROVEMENT PROJECT

| DRAWING TITLE                     | SHEET NO      |
|-----------------------------------|---------------|
| TYPICAL CROSS SECTIONS            | 3-1 (1) – (2) |
| GENERAL PLAN                      | 3-2           |
| ALIGNMENT PLAN                    | 3-3 (1) – (2) |
| GENERAL PLAN OF PEDESTRIAN BRIDGE | 3-4           |

### PROJECT 3

## SHOPRITE AND CLOCK TOWER JUNCTIONS TRAFFIC SAFETY IMPROVEMENT PROJECT

Entebbe Road (Clock Tower Jct. - Shoprite Jct.)

Ben Kiwanuka Street

Entebbe Road (Entebbe/Kampala Jct. - Shoprite Jct.)

Sikh Street (Kampala Road - Shoprite Jct.)