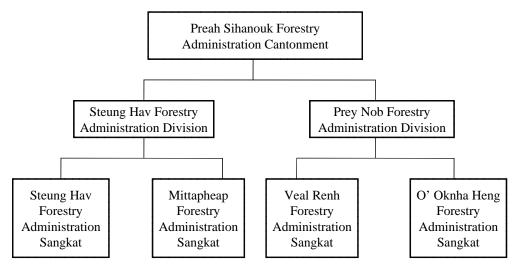

structure of MOE in Preah Sihanouk Province. In the Department, there are three Offices and provincial tasks of three general department of MOE are dealt with by DOE.



NCDD: The National Committee for Sun-National Democratic Development



# *3)* Forestry Administration

Figure 2.3.6 shows the organizational structure of FoA. In the Administration there are seven departments for planning and finance, community forestry, wildlife and biodiversity, wildlife research, plantation, forestry industry, and law enforcement.



Figure 2.3.9 Organizational Structure of FoA

# 4) Forestry Administration Cantonment

Figure 2.3.7 shows the provincial organizational structure of FoAC in Preah Sihanouk Province. At the district level, there are two offices of FoAC, and four offices at commune level.







# 5) Fishery Administration

Figure 2.3.8 shows the organizational structure of FiA. In the Administration, there are seven departments and two institutions. There is the Department for fishery conservation, and there is the institution of marine fishery.



Figure 2.3.11 Organizational Structure of FiA

# 6) Fishery Administration Cantonment

Figure 2.3.9 shows the provincial organizational structure of FiAC in Preah Sihanouk Province. At the district level, there are two offices of FiAC, and four offices at commune level.



Source: Fishery Administration Cantonment in Preah Sihanouk Province Figure 2.3.12 Organizational Structure of FiAC in Preah Sihanouk Province

#### (2) Roles and Duties for Environmental Management

There are mainly three organizations i.e. MOE, FoA and FiA to