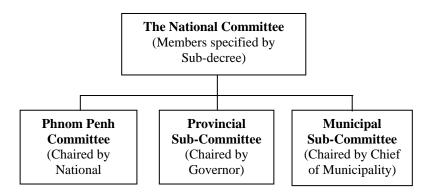

Committee. In addition, for any special area with the importance in the patrimony, environment and economic development as determined by the Council of Ministers, the Law enables the National Committee to formulate a specific development master-plan.

The Law also stipulates the formulation of land use master plans (Article 6) under the development master plans for Phnom Penh and at provincial and municipal levels. The land use master plan shall establish a zoning system comprising areas allocated for national defense, agriculture, commerce, industry, handicraft, culture, tourism, religion and administrative and public facilities.

The construction work in theory shall be conducted in obedience with the development plans and land use plans and relevant documents (Article 11, 12 and 13).



Figure 2.2.1 Committee Structure for Development Planning

| Article<br>No. Key Word |                                                                    | Description                                                                                                                                                                                                                                                                                                                                                                                                                                                                                                                                              |
|-------------------------|--------------------------------------------------------------------|-------