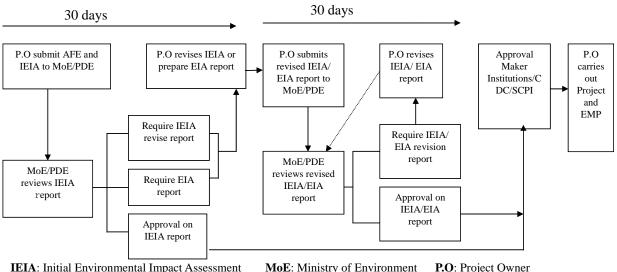

nd revised flowchart is described in the general guideline as shown in Figure 2.2.3.

Full EIA is required on all proposals and investment for development within and adjacent to protected area boundary, in compliance with the Protected Areas law.

When the project owner would like to obtain Qualified Investment Project (QIP), the proposal description must be submitted to CDC if the investment is more than two million USD. CDC holds the meeting with relevant organizations. Director of EIA department is involved in the meeting and carries out the screening. If EIA or IEIA must be approved by CDC, the project owner need to take the process even after CDC would issue Final Registration Certificate, and the project owner won't be able to start the project, without the approval of EIA or IEIA.



IEIA: Initial Environmental Impact Assessment EIA: Full Environmental Impact Assessment CDC: Council for Development of Cambodia EMP: Environmental Management Plan MoE: Ministry of EnvironmentP.O: Project OwnerSCPI: Sub-Committee of Royal Municipality-Provincial InvestmentPDE: Royal Municipality-Provincial Department of EnvironmentAFE: Application Form of Environment

Source: Department of Environmental Impact Assessment

Figure 2.2.3 EIA Process

#### (3) Pollution Control

As for the pollution control, sub-decree on water pollution control No.27 ANRK.BK/99, sub-decree on solid waste management No.36 ANRK.BK/99, and sub-decree on air and noise pollution control were publicized.

Sub-decree on water pollution control regulates effluent discharge, stipulates permission and monitoring. MOE