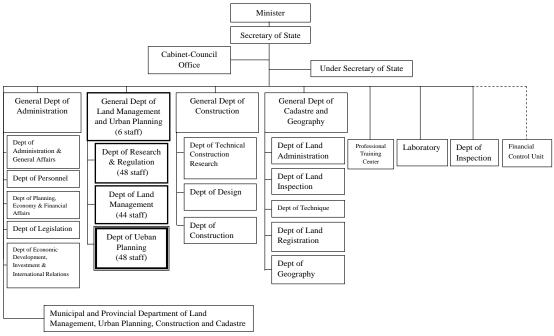

ral Department of Administration, General Department of Land Management and Urban Planning which is in charge of planning, land management and distribution, General Department of Construction, and General Department of Cadastre and Geography which is in charge of the land titling. The counterpart of this Study is Department of Urban Planning under General Department of Land Management and Urban Planning, and there are 2 other Departments under this General Department; Department of Research and Regulation and Department of Land Management.

As of January 2009, there are 2,424 staff in the Ministry, and out of them, about 668 staff are working at the central office in Phnom Penh, and the reminder are working in its provincial/municipal departments or offices at district or commune levels.



Source: JICA Study Team



The general description of roles and duties of 3 general departments mainly in charge of urban planning and land management are shown as below.

| <u>Dp</u><br>≽   | t. of Urban Planning<br>Office of Urban planning