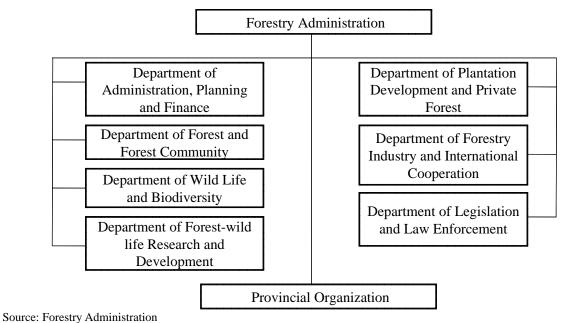

d pollution control, and General Department of Administration for Nature Conservation and Protection that is in charge of protected areas.



Figure 2.3.7 Organizational Structure of MOE

# 2) Department of Environment (DOE)

Figure 2.3.5 shows the provincial organizational structure of MOE in Preah Sihanouk Province. In the Department, there are three Offices and provincial tasks of three general department of MOE are dealt with by DOE.



NCDD: The National Committee for Sun-National Democratic Development



# *3)* Forestry Administration

Figure 2.3.6 shows the organizational structure of FoA. In the Administration there are seven departments for planning and finance, community forestry, wildlife and biodiversity, wildlife research, plantation, forestry industry, and law enforcement.



Figure 2.3.9 Organizational Structure of FoA

# 4) Forestry Administration Cantonment

Figure 2.3.7 shows the provincial organizational structure of FoAC in Preah Sihanouk Province. At the district level, there are two offices of FoAC, and four offices at commune level.







# 5) Fishery Administration

Figure 2.3.8 shows the organizational structure of FiA. In the Administration, there are seven departments and two institutions. There is the Department for fishery conservation, and there is the institution of marine fishery.



Figure 2.3.11 Organizational Structure of FiA

# 6) Fishery Administration Cantonment

Figure 2.3.9 shows the provincial organizational structure of FiAC in Preah Sihanouk Province. At the district level, there are two offices of FiAC, and four offices at commu