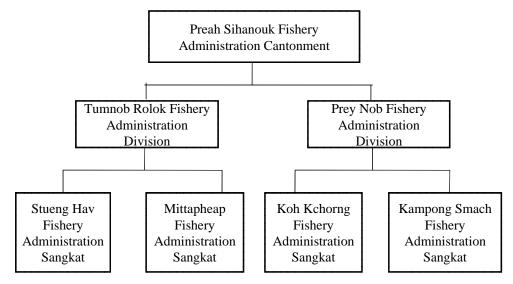

3.9 Organizational Structure of FoA

# 4) Forestry Administration Cantonment

Figure 2.3.7 shows the provincial organizational structure of FoAC in Preah Sihanouk Province. At the district level, there are two offices of FoAC, and four offices at commune level.







# 5) Fishery Administration

Figure 2.3.8 shows the organizational structure of FiA. In the Administration, there are seven departments and two institutions. There is the Department for fishery conservation, and there is the institution of marine fishery.



Figure 2.3.11 Organizational Structure of FiA

# 6) Fishery Administration Cantonment

Figure 2.3.9 shows the provincial organizational structure of FiAC in Preah Sihanouk Province. At the district level, there are two offices of FiAC, and four offices at commune level.



Source: Fishery Administration Cantonment in Preah Sihanouk Province Figure 2.3.12 Organizational Structure of FiAC in Preah Sihanouk Province

#### (2) Roles and Duties for Environmental Management

There are mainly three organizations i.e. MOE, FoA and FiA to manage the natural environmental conditions. MOE has the mandate to supervise and manage the environmental sector in general. FoA manages the natural environment in forest, and FiA manages freshwater and marine natural environment including inundated forest (mangrove forest in the coastal area).

The roles and duties of MOE listed in Sub-decree on Function and Organization of the Ministry of Environment (1997) are as follows.

- Implement environmental policies to ensure sustainable development of the country and prepare National