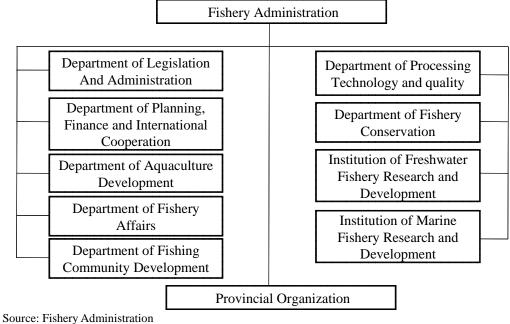

nistration

Figure 2.3.6 shows the organizational structure of FoA. In the Administration there are seven departments for planning and finance, community forestry, wildlife and biodiversity, wildlife research, plantation, forestry industry, and law enforcement.



Figure 2.3.9 Organizational Structure of FoA

# 4) Forestry Administration Cantonment

Figure 2.3.7 shows the provincial organizational structure of FoAC in Preah Sihanouk Province. At the district level, there are two offices of FoAC, and four offices at commune level.







# 5) Fishery Administration

Figure 2.3.8 shows the organizational structure of FiA. In the Administration, there are seven departments and two institutions. There is the Department for fishery conservation, and there is the institution of marine fishery.



Figure 2.3.11 Organizational Structure of FiA

# 6) Fishery Administration Cantonment

Figure 2.3.9 shows the provincial organizational structure of FiAC in Preah Sihanouk Province. At the district level, there are two offices of FiAC, and four offices at commune level.



Source: Fishery Administration Cantonment in Preah Sihanouk Province Figure 2.3.12 Organizational Structure of FiAC in Preah Sihanouk Province

#### (2) Roles and Duties for Environmental Management

There are mainly three organizations i.e. MOE, FoA and FiA to manage the natural environmental conditions. MOE has the mandate to supervise and manage the environmental sector in general. FoA manages the natural environment in forest, and FiA manages freshwater and marine natural environment including inundated forest (man