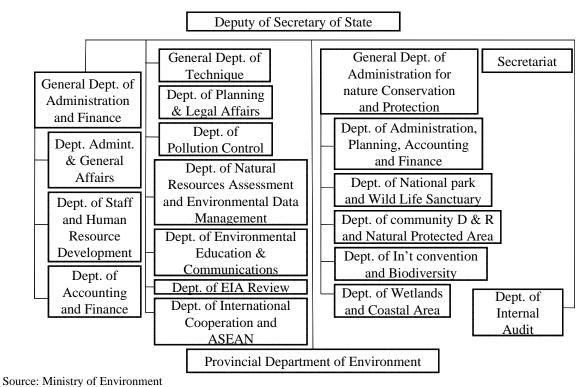

eam

#### 2.3.2 Organization for Environmental Management

#### (1)Organization

The organizations in charge of natural environmental management are separated into three organizations, i.e. Ministry of Environment (MOE), Forest Administration (FoA) of Ministry of Agriculture, Forestry and Fishery (MAFF), and Fishery Administration (FiA) of MAFF. Those structures (Central/Provincial) are as follows.

#### Ministry of Environment (MOE) 1)

Figure 2.3.4 shows the organizational structure of MOE. In the Ministry there are three General Departments; General Department of Administration and Finance, General Department of Technique that is in charge of EIA and pollution control, and General Department of Administration for Nature Conservation and Protection that is in charge of protected areas.



Figure 2.3.7 Organizational Structure of MOE

# 2) Department of Environment (DOE)

Figure 2.3.5 shows the provincial organizational structure of MOE in Preah Sihanouk Province. In the Department, there are three Offices and provincial tasks of three general department of MOE are dealt with by DOE.



NCDD: The National Committee for Sun-National Democratic Development



# *3)* Forestry Administration

Figure 2.3.6 shows the organizational structure of FoA. In the Administration there are seven departments for planning and finance, community forestry, wildlife and biodiversity, wildlife research, plantation, forestry industry, and law enforcement.



Figure 2.3.9 Organizational Structure of FoA

# 4) Forestry Administration Cantonment

Figure 2.3.7 shows the provincial organizational st