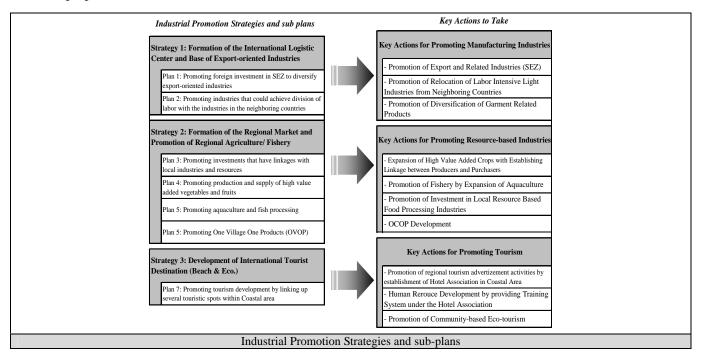

|

3. <u>National Integrated Development Strategy in Coastal Area</u>: Based on the above mentioned present development issues in Coastal area, the development goals was proposed as follows:



Population of Coastal area in 2030 is projected at 1,460thousand (822thousand for Kampot, 175thousand for Koh Kong, 64thousand for Kep, and 398thousand for Preah Sihanouk). For achieving this development vision, industrial promotion strategies, spatial development strategies, environmental management strategies, and infrastructure development strategies toward the target year of 2030 have been prepared, as follows.



NIPPON KOEI CO., LTD. KRI INTERNATIONAL CORP. VALUE PLANNING INTERNATIONAL INC.

| Practice<br>Border E<br>Dervelop | Avenood Agriculture<br>Avenood Agriculture<br>Devolopment<br>Border Economy &<br>Tructure & Agriculture<br>Border Economy &<br>Tructure & Agriculture<br>Tructure & Agriculture<br>Tructure<br>Tructure & Agriculture<br>T | NATE CAR     | EVER 1<br>AVE 1<br>A |
|----------------------------------|-------------------------------------------------------------------------------------------------------------------------------------------------------------------------------------------------------------------------------------------------------------------------------------------------------------------------------------------------------------------------------------------------