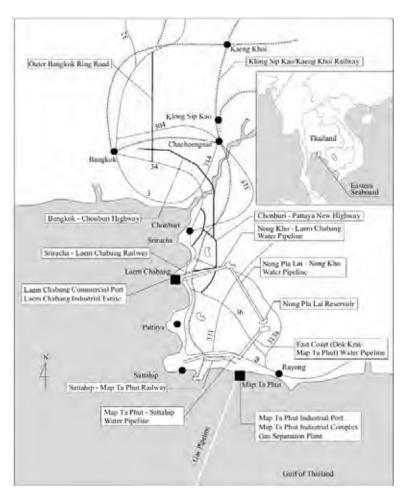

lectrical equipment).

In the course of the development, the Thai government mainly developed the necessary economic and social infrastructure on its own, while the investments in the production facilities such as factories were to be borne by the private sector. In preparing the economic and social infrastructure Japan supported this by providing technical assistance and ODA soft loans. The Thai government made steady efforts to develop infrastructure in such areas as ports, roads, railroads, water for industrial use and industrial complex.

<sup>&</sup>lt;sup>1</sup> For this section, reference was made to "POST-EVALUATION FOR ODA LOAN PROJECT Ð KINGDOM OF THAILAND - Overall Impact of Eastern Seaboard Development Program", Kenichi Ariga et al. JBIC Review No. 2 November 2000 pp 81~115.



Source: Ariga et. al

#### Figure 3.1.1 Locations of ODA loan projects in Eastern Seaboard Development Program

# (1) Map Ta Phut Industrial Port and Industrial Complex Project

The project includes constructing an industrial port (one multipurpose berth and two liquid cargo berths) and an industrial complex (grading of 380.8 ha and construction of infrastructures), with a view to promote location of heavy chemical industry in the Map Ta Phut area for the Industrial Estate Authority of Thailand (IEAT), which is the project executing agency. The Map Ta Phut Industrial Complex currently covers 804.8 ha. About fifty enterprises, mainly of petrochemical industry are located in this complex as of 1998 which is now the greatest petrochemical core base in Thailand.

# (2) Laem Chabang Commercia