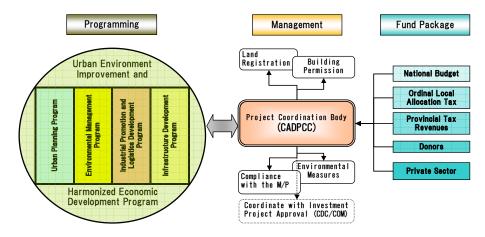

|

4. <u>Integrated Mechanism for Development Management:</u> Establishment of an integrated development management system is proposed. This is vital in order to implement the socioeconomic development as delineated in the Master Plan, keeping the environmental conditions sustainable. The proposed structure is conceptualized as shown below.



5. <u>Implementation Framework:</u> The proposed implementation framework of the Strategy contains the following three (3) components; i) Programming approach for priority projects, ii) Packaging of fund, and iii) establishment of a single coordination body (for Coastal area, so called "Coastal Area Development Program Coordination Committee (CADPCC)").



NIPPON KOEI CO., LTD. KRI INTERNATIONAL CORP. VALUE PLANNING INTERNATIONAL INC.

- Professional Assistance & Consultation

6. <u>Capacity Development:</u> For realization of National Integrated Development Strategy in Coastal Area and Master Plan of Preah Sihanouk, other than implementation of the framework for the Strategy stated above, the Capacity Development Plan to the staff of the Ministry of Land Management, Urban Development and Construction (MLMUPC) and the concerned provincial government for the preparation and implementation of urban planning master plans is indispensable, which is shown as follows:



# The Study on National Integrated Strategy of Coastal Area and Master Plan of Sihanouk-ville for Sustainable Development

## **Final Report**

## < BOOK I >

#### Integrated De