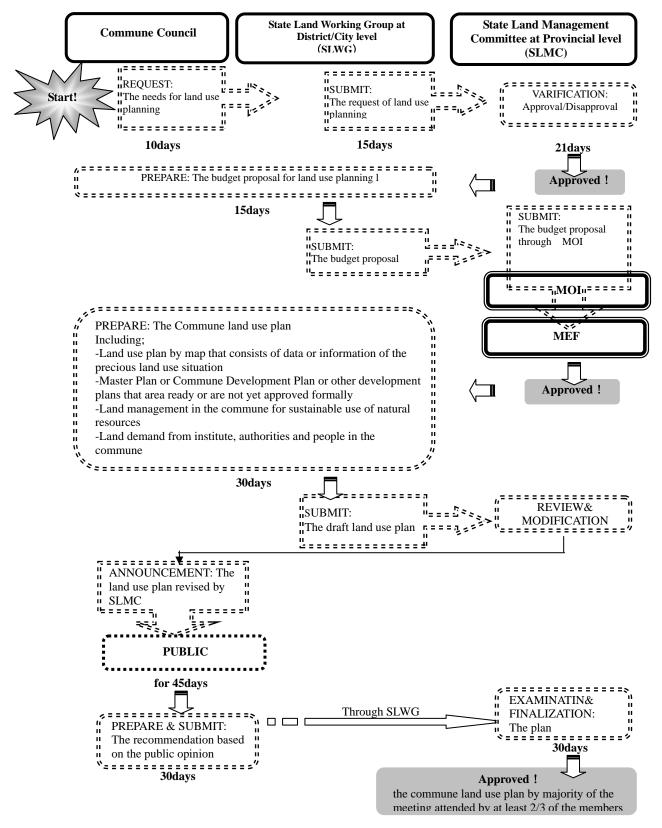

nd time frame of approval has not yet been determined. Moreover, check points in a review process and roles and duties for the MLMUPC and MOI in the approval process, such as how they should feed back to the provincial sub-committee when they cannot approve the plans, are not defined clearly.

Regarding the Commune level plans, a new Sub-Decree on Procedure of Commune/ Sangkat Land Use Planning stipulates that State Land Management Committee at Provincial level is in charge of review and finalization the plans prepared by Commune Councils and State Land Working Group at District/City, and it also approves the finalized plans. State Land Management Committee is chaired by the Provincial Governor. Director of DLMUPC is a permanent member, and all other relevant departments join as members.





NIPPON KOEI CO., LTD. KRI INTERNATIONAL CORP. VALUE PLANNING INTERNATIONAL INC. In Preah Sihanouk Province, there is a land use plan for Stung Hau district. In Kampot Province, there is a land use plan for Kampong Trach district. In Kep Province, a land use M/P for the whole province has been drafted in 2008 and submitted to MLMUPC. In Koh Kong Province, land use plans for Koh Kong district and Mondol Seima district have been prepared with support from DED. However, in Cambodia there is no land use/urban plans officially approved for implementation; thus, none of the above mentioned plans have been approved by MLMUPC.

|                                          |                                                                                       | Land Use/Ur                       |