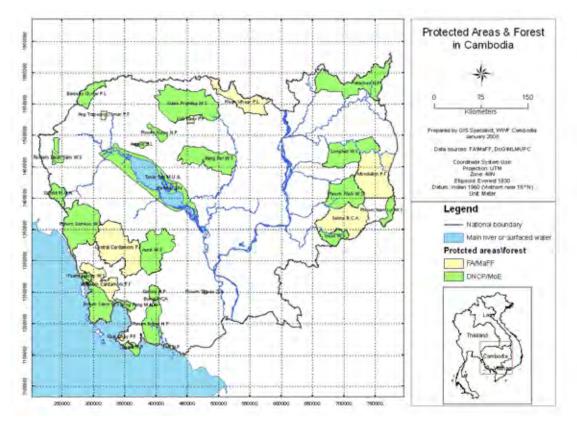

of the country. There are 10 protected forests in the country and three protected forests (Kbal Chhay, Central Cardamom and Southern Cardamom) in the Study area (Forestry Statistics 2006, Forestry Administration, 2007). Figure 2.2.2 shows the locations of the protected areas and protected forests.

The protected forests are designated as the permanent forest reserves which qualify as a special ecosystem area, an area of scientific, cultural or tourism value, an area for biodiversity, and water and soil conservation. The FoA needs to prepare the management plan for the protected forests. Each protected forest is usually divided into sub-zones such as research forest, recreation forest, elephant corridor, tiger rehabilitation area and so on, and adequate conservation measures are applied.



Source: WWF Cambodia Figure 2.2.2 Protected Areas and Protected Forests in Cambodia

### (2) Implementation of Environmental Impact Assessment (EIA)

Environmental Impact Assessment (EIA) is a system to evaluate and reduce the negative impact of development activity. It is the significant process to proceed with the environmental protection. EIA Department was established in 1995 in MOE, and outline of EIA and public participation are written in the Law on Environmental Protection and Natural Resources Management. Sub-decree on

Environmental Impact Assessment Process was released in 1999 which stipulated the EIA procedure. The procedure is as follows. A project owner submits a proposal description to MOE, and MOE carries out screening. MOE then determines if EIA or Initial Environmental