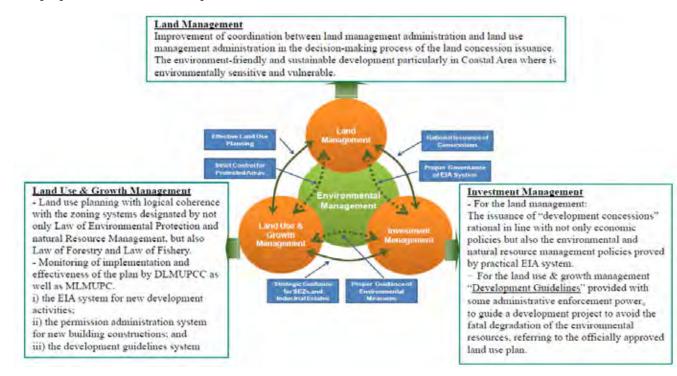

|

4. <u>Integrated Mechanism for Development Management:</u> Establishment of an integrated development management system is proposed. This is vital in order to implement the socioeconomic development as delineated in the Master Plan, keeping the environmental conditions sustainable. The proposed structure is conceptualized as shown below.



5. <u>Implementation Framework:</u> The proposed implementation framework of the Strategy contains the following three (3) components; i) Programming approach for priority projects, ii) Packaging of fund, and iii) establishment of a single coordination body (for Coastal area, so called "Coastal Area Development Program Coordination Committee (CADPCC)").



NIPPON KOEI CO., LTD. KRI INTERNATIONAL CORP. VALUE PLANNING INTERNATIONAL INC.

- Professional Assistance & Consultation

6. <u>Capacity Development:</u> For realization of National Integrated Development Strategy in Coastal Area and Master Plan of Preah Sihanouk, other than implementation of the framework for the Strategy stated above, the Capacity Development Plan to the staff of the Ministry of Land Management, Urban Development an