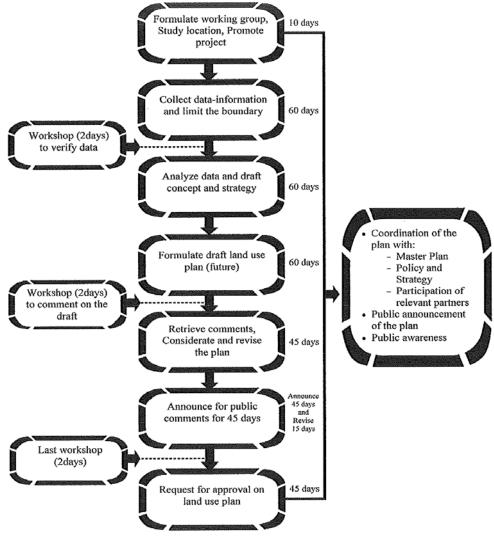

days<br>-Prepare recommendations<br>based on public opinions to<br>SLMC through SLWG within<br>30 days. |  |  |

### Table 2.3.2 Roles and Duties of Government Organizations on Formulation of Land Use/Urban Plans

Source: JICA Study Team

MLMUPC has prepared the "Urban Land Use Planning Guideline for Cambodia" in 2007. This guideline sets the required contents and procedure of formulation of land use / urban plans. By this new guideline the 7 pilot projects have been conducted under MLMUPC (Figure 2.3.3). Table 2.3.3 shows the on-going land use plan projects of MLMUPC. Projects No.1 through to 7 are the pilot project under the new guideline. Project No.8 and 9 are the original land use plan project of MLMUPC. Project No.1 is supposed to be the first approved land use plan in early 2010.



Total Duration: 315 days (10 months and 15 days)

Source: "Urban Land Use Planning Guideline for Cambodia" by Urban Planning Department of General Department of Land Management, MLMUPC

Figure 2.3.5 Procedure of formulation of Land Use / Urban Plan

|   | Name of Project        | Location                                   | Area Size<br>(ha) | Start        | Comp-<br>letion | Procedure Status on<br>Guideline in Nov. 09 |
|---|------------------------|--------------------------------------------|-------------------|--------------|-----------------|---------------------------------------------|
| 1 | Bavit Town             | In Svay Reang Prv.                         | 12,500            | 25 Aug.,06   | 2009            | Step 6                                      |
| 2 | Stung Hav Urban