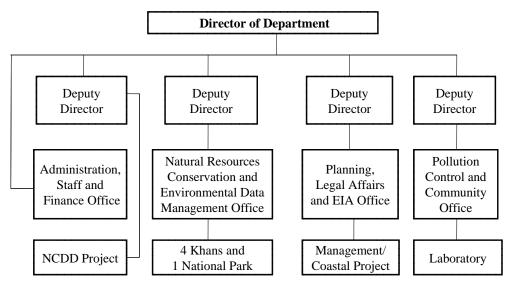

), and Fishery Administration (FiA) of MAFF. Those structures (Central/Provincial) are as follows.

#### Ministry of Environment (MOE) 1)

Figure 2.3.4 shows the organizational structure of MOE. In the Ministry there are three General Departments; General Department of Administration and Finance, General Department of Technique that is in charge of EIA and pollution control, and General Department of Administration for Nature Conservation and Protection that is in charge of protected areas.



Figure 2.3.7 Organizational Structure of MOE

# 2) Department of Environment (DOE)

Figure 2.3.5 shows the provincial organizational structure of MOE in Preah Sihanouk Province. In the Department, there are three Offices and provincial tasks of three general department of MOE are dealt with by DOE.



NCDD: The National Committee for Sun-National Democratic Development



# *3)* Forestry Administration

Figure 2.3.6 shows the organizational structure of FoA. In the Administration there are seven departments for planning and finance, community forestry, wildlife and biodiversity, wildlife research, plantation, forestry industry, and law enforcement.



Figure 2.3.9 Organizational Structure of FoA

# 4) Forestry Administration Cantonment

Figure 2.3.7 shows the provincial organizational structure of FoAC in Preah Sihanouk Province. At the district level, there are two offices of FoAC, and four offices at commune level.







# 5) Fishery Administration

Figure 2.3.8 shows the organizational structure of FiA. In the Administration, there are seven departments and two institutions. There