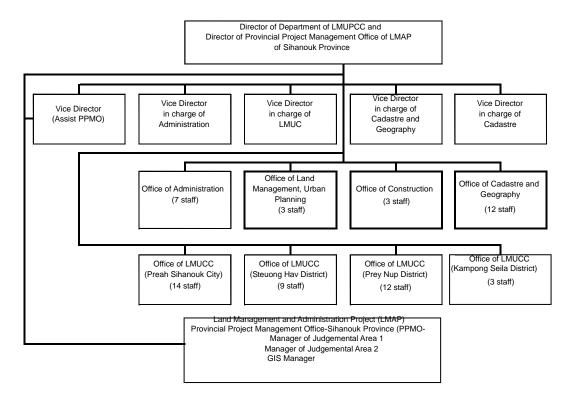

les and duties and relationships among MLMUPC in terms of formulating plans and projects is shown as below Figure 2.3.3. Generally formulating and raising development projects in urban and rural area is the task of Dept. of Urban Planning, besides Dept. of Land Management is in charge of formulating scheme, strategy and policy over land management.



Source: MLMUPC, JICA Study Team

Figure 2.3.3 Major Roles and Duties of MLMUPC from the viewpoint of Planning and Management

2) Department of Land Management, Urban Planning, Construction and Cadastre (DLMUPCC)

Figure 2.3.4 shows the organizational structure of DLMUPCC in Preah Sihanouk Province. In the Department, there are 4 Offices. At the district level, there are the Offices of DLMUPCC. As of March 2009, there is 31 staff in DLMUPCC.



#### Source: No:76PrK/D.N.S/02 Sept 99, JICA Study Team (JST) Figure 2.3.4 Organizational Structure of DLMUPCC in Preah Sihanouk Province

(2) Demarcation and System for Formulation and Approval/Disapproval of Development Plan

There are several government organizations involved in works related to three main roles and duties for urban planning and land management, which are;

- · Approval/Disapproval and Management of Development Projects by Private Enterprises,
- Formulation of Land Use Plans and Urban Plans, and
- Review and Approval/Disapproval of Formulated Land Use Plans and Urban Plans
  - 1) Approval/Disapproval and Management of Development Projects by Private Enterprises

Table2.3.1 shows the roles and duties of government organizations regarding approval/disapproval and manage