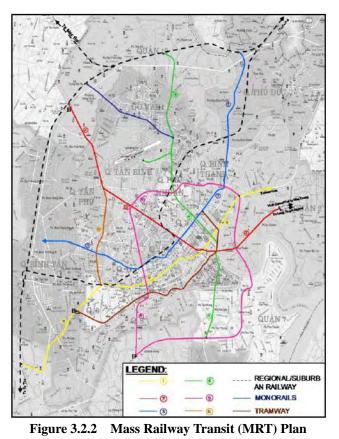

sultants to prepare an overall transport plan and a more detailed rapid transit plan for the year 2025, which were completed in 2007 and 2008, respectively.

#### (1) Mass Railway Transit (MRT) Plan

Much of the attention focused on the development of new mass rapid transit MRT rail lines. The German rail equipment manufacturer Siemens had signed a memorandum of understanding (MOU) with the government in 2004 to study the feasibility of two MRT lines and the Japanese government had signed a similar MOU for a third line in 2005. Proposals for other MRT lines, tram lines and even a monorail emerged from other quarters. The 2025 transport master plan included 6 MRT lines plus a tram line and a monorail in its plan, and the subsequent MRT study rationalized the alignments of the 6 MRT lines.



(2) Plan for Four Elevated Expressways

The main innovation inside the second ring was a system of four elevated toll expressways, inspired by the elevated expressways that Bangkok had built during the 1990s. The elevated expressways were designed to complement existing roads that could not be widened and provided both a bypass around the Districts 1 and 3 as well as additional capacity from outlying districts to the center.

In 2007 and 2008 the government had signed memoranda of understanding with three big construction firms from South Korea, Malaysia and Vietnam to develop feasibility studies for the four expressways. The idea was that the construction companies would propose the final alignment and a scheme for financing the road.



Figure 3.2.3 Elevated Expressways Plan

# 3.2.5 P