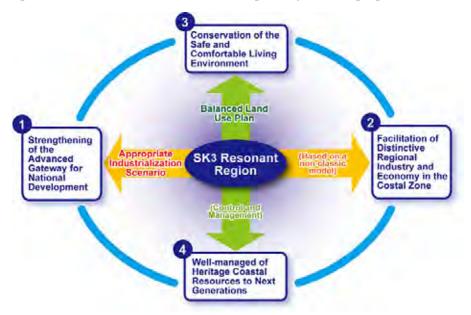

laboration among the related agencies.                                                                                                                                                                                                                                                                                                                                                                                                                                                                                                                                                                                          |

3. <u>National Integrated Development Strategy in Coastal Area</u>: Based on the above mentioned present development issues in Coastal area, the development goals was proposed as follows:



Population of Coastal area in 2030 is projected at 1,460thousand (822thousand for Kampot, 175thousand for Koh Kong, 64thousand for Kep, and 398thousand for Preah Sihanouk). For achieving this development vision, industrial promotion strategies, spatial development strategies, environmental management strategies, and infrastructure development strategies toward the target year of 2030 have been prepared, as follows.



NIPPON KOEI CO., LTD. KRI INTERNATIONAL CORP. VALUE PLANNING INTERNATIONAL INC.

| Practice<br>Border E<br>Dervelop | Avenood Agriculture<br>Avenood Agriculture<br>Devolopment<br>Border Economy &<br>Tructure & Agriculture<br>Border Economy &<br>Tructure & Agriculture<br>Tructure & Agriculture<br>Tructure<br>Tructure & Agriculture<br>T | NATE CAR     | EVER 1<br>AVE 1<br>A |