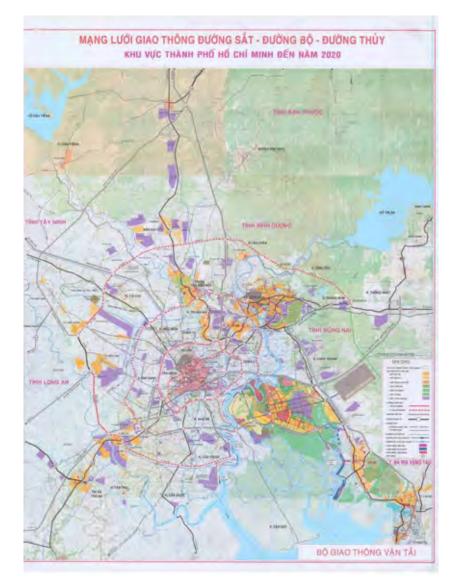

egan in 1994 but have been only moderately successful, pushing use from 2% to 5% of trips. Currently: Saigon Bus, a public enterprise, operates 900 buses; and 28 privately owned cooperatives operate about 2,300 buses, many of them very small.

#### 3.2.3 HCMC Development Master Plan

#### (1) Development Master Plan 2020

HCMC's first planning effort began in 1994, producing a Master Plan for the year 2020, which was approved in final form in 1998. But this plan had only general guidance on where growth should be encouraged and lacked specifics on permissible land uses and densities. Implementation was also weak with reasons of: i) lack of technical staff in the key agency, ii) cumbersome permitting process, iii) problematic coordination of policies between districts and city government.



Figure 3.2.1 HCMC Development Master Plan 2020

# (2) Development Master Plan 2025

In March 2008, the People's Committee of HCMC adopted a revised master plan for the city to guide development through 2025. The plan designates areas where growth is to be encouraged and includes a list of transportation and other infrastructure projects and policies to support this development. The list of infrastructure projects is quite ambitious, including; i) four elevated expressways and ii) six Mass Rapid Transit (MRT) lines.

# 3.2.4 Transportation Development Plan of HCMC

The growing traffic in the city provoked the government to explore the possibilities for increasing the capacity of the transportation system by building rail transit lines or new highways. At first these initiatives were evalu