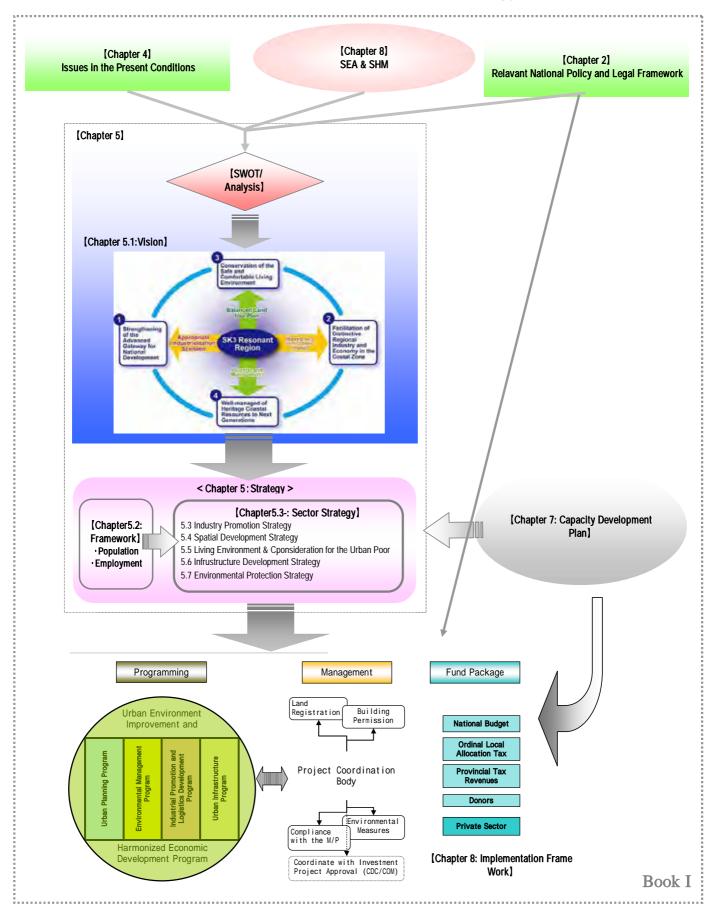

Plan of Sihanouk-ville.

We would like to take this opportunity to express our sincere gratitude to your Agency, Ministry of Foreign Affairs of Japan, JICA Cambodia Office, the Embassy of Japan, and the Royal Government of Cambodia including the main counterpart, Ministry of Land Management, Urban Planning and Construction (MLMUPC) and all the other concerned organizations those who rendered unstinting assistance to JICA Study Team through the study period. The Final Report is the fruit of excellent collaboration between all participants in this study.

Yours faithfully,

YAMADA Koji

Team Leader, JICA Study Team

The Study on National Integrated Strategy of Coastal Area and Master Plan of Sihanouk-ville for Sustainable Development



Location Map

# <Flow Chart of Development Strategy>



# Summary of Development Strategies and Management Issues in Sector/Province in Coastal Area

| ns 2030<br>Structure<br><sup>Nal Highway</sup><br>oads