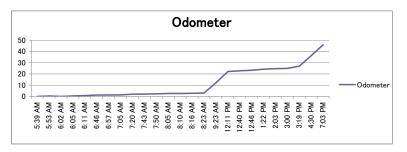

# 1) KAW 732Z (CCN)

Mon 30th Nov 2009

|                      |               | Jui INO         |                            |                   |                              |                     |                          |                            |                            |                       |                       |                          |                               |                                                                                                                                                             |
|----------------------|---------------|-----------------|----------------------------|-------------------|------------------------------|---------------------|--------------------------|----------------------------|----------------------------|-----------------------|-----------------------|--------------------------|-------------------------------|-------------------------------------------------------------------------------------------------------------------------------------------------------------|
| Location<br>- Trip 1 | Odom-<br>eter | Arrival<br>Time | Way<br>point at<br>arrival | Departure<br>Time | Way<br>point at<br>departure | Division<br>/Region | Loading<br>Time<br>(min) | Traveling<br>time<br>(min) | Unloading<br>time<br>(min) | Total<br>Trip<br>Time | Total<br>trip<br>(km) | Name of collection point | Status of collection point    | Observation                                                                                                                                                 |
| Garage               | 0             | 6:00<br>AM      | 1                          | 6:04 AM           | 2                            | CBD                 |                          |                            |                            |                       | 0                     | Landhies<br>Road         | Dry and tarmacked             | Garbage in drum. General public waste. Some food leftovers.                                                                                                 |
| Crew                 | 2             | 6:23            | 3                          | 6:31 AM           | 4                            | CBD                 | 0:08:00                  | 0:19:00                    |                            |                       | 2                     | Lagos Road               | Dry and wet                   | Some spills Hotel waste wrapped                                                                                                                             |
| Collection           |               | AM              |                            |                   |                              |                     |                          |                            |                            |                       |                       |                          | -                             | in nylon and plastic<br>bags                                                                                                                                |
| 1st                  | 2.3           | 6:35<br>AM      | 5                          | 6:45 AM           | 6                            | CBD                 | 0:10:00                  | 0:04:00                    |                            |                       | 0.3                   | Lagos Lane               | Dry, and<br>tarmacked         | Office waste like<br>broken CDs papers and<br>cartons. Spills all over.<br>Sweeping is done                                                                 |
| 2nd                  | 2.7           | 6:46<br>AM      | 7                          | 6:52 AM           | 8                            | CBD                 | 0:06:00                  | 0:01:00                    |                            |                       | 0.4                   | Lagos Lane               | Dry, and tarmacked            | Food waste from hotel in paper bags                                                                                                                         |
| 3rd                  | 3             | 6:53<br>AM      | 9                          | 6:58 AM           | 10                           | CBD                 | 0:05:00                  | 0:01:00                    |                            |                       | 0.3                   | Lagos Lane               | Dry, and<br>tarmacked         | Spills of leftovers.<br>Garbage in metal<br>containers                                                                                                      |
| 4th                  | 3.4           | 6:59<br>AM      | 11                         | 6:59 AM           | 12                           | CBD                 | 0:00:00                  | 0:01:00                    |                            |                       | 0.4                   | Lagos Lane               | Dry, and tarmacked            | Vegetable waste                                                                                                                                             |
| 5th                  | 3.6           | 7:00<br>AM      | 13                         | 7:01 AM           | 14                           | CBD                 | 0:01:00                  | 0:01:00                    |                            |                       | 0.2                   | Lagos Lane               | Dry waste                     | Garbage in green<br>paper bags. Sweeping<br>of the lane                                                                                                     |
| 6th                  | 4             | 7:08<br>AM      | 15                         | 7:16 AM           | 16                           | CBD                 | 0:08:00                  | 0:07:00                    |                            |                       | 0.4                   | Kweria Lane              | Dump and wet                  | Vegetable waste                                                                                                                                             |
| 7th                  | 4.3           | 7:19<br>AM      | 17                         | 7:20 AM           | 18                           | CBD                 | 0:01:00                  | 0:03:00                    |                            |                       | 0.3                   | Kweria Lane              | Tarmacked,<br>dump and<br>wet | General waste from the public                                                                                                                               |
| 8th                  | 4.6           | 7:22<br>AM      | 19                         | 7:26 AM           | 20                           | CBD                 | 0:04:00                  | 0:02:00                    |                            |                       | 0.3                   | Kweria Lane              | Tarmacked,<br>dump and<br>wet | Rsindential waste.No<br>containers. Spiils all<br>over                                                                                                      |
| 9th                  | 4.8           | 7:29<br>AM      | 21                         | 9:59 AM           | 22                           | CBD                 | 2:30:00                  | 0:03:00                    |                            |                       | 0.2                   | Ngombeni<br>Lane         | Tarmacked,<br>dump and<br>wet | Residential waste.<br>waste wrapped in<br>paper bags.                                                                                                       |
| 10th                 | 5.2           | 10:04<br>AM     | 23                         | 12:03<br>PM       | 24                           | CBD                 | 1:59:00                  | 0:05:00                    |                            |                       | 0.4                   | Mto Lane                 | Tarmacked,<br>dump and<br>wet | No gas masks, Parking<br>problems, Food waste<br>like banana potato<br>peels. Presence of<br>human waste                                                    |
| 11th                 | 5.9           | 12:14<br>PM     | 25                         | 12:29<br>PM       | 26                           | CBD                 | 0:15:00                  | 0:11:00                    |                            |                       | 0.7                   | Fuel Station             | Tarmacked,<br>dump and<br>wet | Garbage on fueling<br>point. Garbage<br>covered and taken to<br>dump site                                                                                   |
| Dumpsite             | 15.8          | 1:10<br>PM      | 27                         | 1:30 PM           | 28                           | Embakasi            |                          | 0:41:00                    | 0:20:00                    |                       | 9.9                   | Dumping Site             | Littered                      | littered and dump                                                                                                                                           |
|                      |               |                 |                            |                   |                              |                     | 5:27:00                  | 1:39:00                    | 0:20:00                    | 7:26:00               | 15.8                  |                          |                               |                                                                                                                                                             |
| Location<br>- Trip 2 | Odom-<br>eter | Arrival<br>Time | Way<br>point at<br>arrival | Departure<br>Time | Way<br>point at<br>departure | Division<br>/Region | Loading<br>Time<br>(min) | Traveling<br>time<br>(min) | Unloading<br>time<br>(min) | Total<br>Trip<br>Time | Total<br>trip<br>(km) | Name of collection point | Status of collection point    | Observation                                                                                                                                                 |
| lunch<br>break       | 26.4          | 1:58<br>PM      | 29                         | 2:30 PM           | 30                           | CBD                 | 0:32:00                  | 0:28:00                    |                            |                       | 10.6                  | Jogoo Road               | lunch break                   | lunch break                                                                                                                                                 |
| 1st                  | 30.4          | 2:53<br>PM      | 31                         | 5:00 PM           | 32                           | CBD                 | 2:07:00                  | 0:23:00                    |                            |                       | 4                     | Central Car<br>park      | dry and<br>tarmacked          | General office waste<br>and public wastes<br>mixed with leaves<br>from street sweeping<br>some wrapped in<br>nylon sacks, black and<br>white polythene bags |
| Garage               | 32.6          | 5:20<br>PM      | 33                         | 5:20 PM           |                              | END OF<br>DAY       |                          | 0:20:00                    |                            |                       | 2.2                   | Landhies<br>road         | all weather<br>and dry        | Track is left with 3/4 full of garbage                                                                                                                      |
|                      |               |                 |                            |                   |                              |                     | 2:39:00                  | 1:11:00                    | 0:00:00                    | 3:50:00               | 16.8                  |                          |                               |                                                                                                                                                             |
| Total                |               |                 |                            |                   |                              |                     | 8:06:00                  | 2:50:00                    | 0:20:00                    | 11:16:00              | 32.6                  |                          |                               |                                                                                                                                                             |