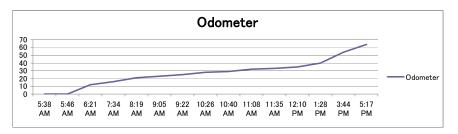

# 2) Results of Summary of Trip Number, Collection Points, Time and Mileage

| Date of Survey   | Region     | Collector | Vehicle<br>No. | Type and<br>Capacity of | No<br>of | Total No. of collection | Shift operation time(hh:min) | Total<br>mileage(km) |
|------------------|------------|-----------|----------------|-------------------------|----------|-------------------------|------------------------------|----------------------|
|                  |            |           | No.            | Vehicle                 | trip     | points                  | ume(nn:min)                  | mneage(km)           |
| Mon,Nov30,2009   | CBD        | CCN       | KAW            | Nissan                  | 2        | 12                      | 7:26                         | 15.8                 |
| 1011,110130,2007 | CDD        | CCIV      | 732Z           | Diesel,10 ton           | 2        | 12                      | 7.20                         | 13.6                 |
|                  | Langata    | CCN       | KAW            | Nissan                  | 1        | 6                       | 8:57                         | 49.7                 |
|                  | Lungutu    | CCIV      | 743Z           | Diesel,8 ton            | •        | o o                     | 0.57                         | 17.7                 |
|                  | CBD        | Simple    | KPB            | BedFord,4 ton           | 2        | 21                      | 13:16                        | 46.0                 |
|                  | CDD        | Garbage   | 307            | Bear ora, r ton         | _        | 21                      | 15.10                        | 10.0                 |
|                  | CBD        | Zoa Taka  | KAD            | Mitsubishi,3            | 1        | 14                      | 11:04                        | 40.0                 |
|                  |            |           | 891 J          | ton                     |          |                         |                              |                      |
|                  |            |           | 0,11           |                         | 6        | 53                      | 16:43                        | 151.5                |
| Tue,Dec 1,2009   | CBD        | CCN       | KAW            | Nissan                  | 2        | 8                       | 5:28                         | 16.4                 |
| ,                |            |           | 732Z           | Diesel,10 ton           |          | _                       |                              |                      |
|                  | Langata    | CCN       | KAW            | Nissan                  | 2        | 3                       | 11:46                        | 91.0                 |
|                  |            |           | 743Z           | Diesel,8 ton            |          |                         |                              |                      |
|                  | CBD        | Simple    | KPB            | BedFord,4 ton           | 2        | 29                      | 12:54                        | 61.3                 |
|                  |            | Garbage   | 307            |                         |          |                         |                              |                      |
|                  | Milimani   | Zoa Taka  | KAD            | Mitsubishi,3            | 2        | 8                       | 10:53                        | 75.0                 |
|                  | & Ind Area |           | 891 J          | ton                     |          |                         |                              |                      |
|                  |            |           |                |                         | 8        | 48                      | 17:01                        | 243.7                |
| Wed,Dec 2,2009   | CBD        | CCN       | KAW            | Nissan                  | 1        | 8                       | 11:18                        | 6.0                  |
| , ,              |            |           | 732Z           | Diesel,10 ton           |          |                         |                              |                      |
|                  | Langata    | CCN       | KAW            | Nissan                  | 1        | 4                       | 11:18                        | 92.6                 |
|                  | Ü          |           | 743Z           | Diesel,8 ton            |          |                         |                              |                      |
|                  | CBD        | Zoa Taka  | KAD            | Mitsubishi,3            | 1        | 18                      | 10:50                        | 35.0                 |
|                  |            |           | 891 J          | ton                     |          |                         |                              |                      |
|                  |            |           |                |                         | 3        | 30                      | 9:26                         | 133.6                |
| Thu,Dec 3,2009   | CBD        | CCN       | KAW            | Nissan                  | 2        | 6                       | 12:35                        | 23.8                 |
|                  |            |           | 732Z           | Diesel,10 ton           |          |                         |                              |                      |
|                  | Langata    | CCN       | KAW            | Nissan                  | 2        | 4                       | 10:07                        | 59.1                 |
|                  |            |           | 743Z           | Diesel,8 ton            |          |                         |                              |                      |
|                  | CBD        | Simple    | KPB            | BedFord,4 ton           | 1        | 13                      | 11:19                        | 32.0                 |
|                  |            | Garbage   | 307            |                         |          |                         |                              |                      |
|                  | Milimani   | Zoa Taka  | KAD            | Mitsubishi,3            | 1        | 12                      | 13:42                        | 64.0                 |
|                  | & Ind Area |           | 891 J          | ton                     |          |                         |                              |                      |
|                  |            |           |                |                         | 6        | 35                      | 23:43                        | 178.9                |
| Fri,Dec 4,2009   | CBD        | CCN       | KAW            | Nissan                  | 2        | 10                      | 13:33                        | 37.3                 |
|                  |            |           | 732Z           | Diesel,10 ton           |          |                         |                              |                      |
|                  | Langata    | CCN       | KAW            | Nissan                  | 1        | 6                       | 8:47                         | 37.8                 |
|                  |            |           | 743Z           | Diesel,8 ton            |          |                         |                              |                      |
|                  | CBD        | Simple    | KPB            | BedFord,4 ton           | 1        | 36                      | 14:26                        | 71.4                 |
|                  |            | Garbage   | 307            |                         |          |                         |                              |                      |
|                  | CBD        | Zoa Taka  | KAD            | Mitsubishi,3            | 1        | 15                      | 10:54                        | 31.0                 |
|                  |            |           | 891 J          | ton                     |          |                         |                              |                      |
|                  |            |           |                |                         | 5        | 67                      | 23:40                        | 177.5                |
| Sat,Dec 5,2009   | CBD        | CCN       | KAW            | Nissan                  | 1        | 6                       | 7:37                         | 31.5                 |
|                  |            |           | 732Z           | Diesel,10 ton           |          |                         |                              |                      |
|                  | Langata    | CCN       | KAW            | Nissan                  | 2        | 7                       | 11:16                        | 78.9                 |
|                  |            |           | 743Z           | Diesel,8 ton            |          |                         |                              |                      |