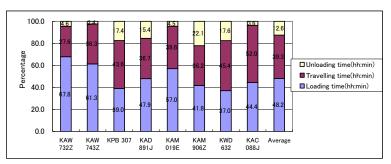

# 2) Results of Summary of Trip Number, Collection Points, Time and Mileage

| Date of Survey   | Region     | Collector | Vehicle<br>No. | Type and<br>Capacity of | No<br>of | Total No. of collection | Shift operation time(hh:min) | Total<br>mileage(km) |
|------------------|------------|-----------|----------------|-------------------------|----------|-------------------------|------------------------------|----------------------|
|                  |            |           | No.            | Vehicle                 | trip     | points                  | ume(nn:min)                  | mneage(km)           |
| Mon,Nov30,2009   | CBD        | CCN       | KAW            | Nissan                  | 2        | 12                      | 7:26                         | 15.8                 |
| 1011,110130,2007 | CDD        | CCIV      | 732Z           | Diesel,10 ton           | 2        | 12                      | 7.20                         | 13.6                 |
|                  | Langata    | CCN       | KAW            | Nissan                  | 1        | 6                       | 8:57                         | 49.7                 |
|                  | Lungutu    | CCIV      | 743Z           | Diesel,8 ton            | •        | o o                     | 0.57                         | 17.7                 |
|                  | CBD        | Simple    | KPB            | BedFord,4 ton           | 2        | 21                      | 13:16                        | 46.0                 |
|                  | CDD        | Garbage   | 307            | Bear ora, r ton         | _        | 21                      | 15.10                        | 10.0                 |
|                  | CBD        | Zoa Taka  | KAD            | Mitsubishi,3            | 1        | 14                      | 11:04                        | 40.0                 |
|                  |            |           | 891 J          | ton                     |          |                         |                              |                      |
|                  |            |           | 0,11           |                         | 6        | 53                      | 16:43                        | 151.5                |
| Tue,Dec 1,2009   | CBD        | CCN       | KAW            | Nissan                  | 2        | 8                       | 5:28                         | 16.4                 |
| ,                |            |           | 732Z           | Diesel,10 ton           |          | _                       |                              |                      |
|                  | Langata    | CCN       | KAW            | Nissan                  | 2        | 3                       | 11:46                        | 91.0                 |
|                  |            |           | 743Z           | Diesel,8 ton            |          |                         |                              |                      |
|                  | CBD        | Simple    | KPB            | BedFord,4 ton           | 2        | 29                      | 12:54                        | 61.3                 |
|                  |            | Garbage   | 307            |                         |          |                         |                              |                      |
|                  | Milimani   | Zoa Taka  | KAD            | Mitsubishi,3            | 2        | 8                       | 10:53                        | 75.0                 |
|                  | & Ind Area |           | 891 J          | ton                     |          |                         |                              |                      |
|                  |            |           |                |                         | 8        | 48                      | 17:01                        | 243.7                |
| Wed,Dec 2,2009   | CBD        | CCN       | KAW            | Nissan                  | 1        | 8                       | 11:18                        | 6.0                  |
| , ,              |            |           | 732Z           | Diesel,10 ton           |          |                         |                              |                      |
|                  | Langata    | CCN       | KAW            | Nissan                  | 1        | 4                       | 11:18                        | 92.6                 |
|                  | Ü          |           | 743Z           | Diesel,8 ton            |          |                         |                              |                      |
|                  | CBD        | Zoa Taka  | KAD            | Mitsubishi,3            | 1        | 18                      | 10:50                        | 35.0                 |
|                  |            |           | 891 J          | ton                     |          |                         |                              |                      |
|                  |            |           |                |                         | 3        | 30                      | 9:26                         | 133.6                |
| Thu,Dec 3,2009   | CBD        | CCN       | KAW            | Nissan                  | 2        | 6                       | 12:35                        | 23.8                 |
|                  |            |           | 732Z           | Diesel,10 ton           |          |                         |                              |                      |
|                  | Langata    | CCN       | KAW            | Nissan                  | 2        | 4                       | 10:07                        | 59.1                 |
|                  |            |           | 743Z           | Diesel,8 ton            |          |                         |                              |                      |
|                  | CBD        | Simple    | KPB            | BedFord,4 ton           | 1        | 13                      | 11:19                        | 32.0                 |
|                  |            | Garbage   | 307            |                         |          |                         |                              |                      |
|                  | Milimani   | Zoa Taka  | KAD            | Mitsubishi,3            | 1        | 12                      | 13:42                        | 64.0                 |
|                  | & Ind Area |           | 891 J          | ton                     |          |                         |                              |                      |
|                  |            |           |                |                         | 6        | 35                      | 23:43                        | 178.9                |
| Fri,Dec 4,2009   | CBD        | CCN       | KAW            | Nissan                  | 2        | 10                      | 13:33                        | 37.3                 |
|                  |            |           | 732Z           | Diesel,10 ton           |          |                         |                              |                      |
|                  | Langata    | CCN       | KAW            | Nissan                  | 1        | 6                       | 8:47                         | 37.8                 |
|                  |            |           | 743Z           | Diesel,8 ton            |          |                         |                              |                      |
|                  | CBD        | Simple    | KPB            | BedFord,4 ton           | 1        | 36                      | 14:26                        | 71.4                 |
|                  |            | Garbage   | 307            |                         |          |                         |                              |                      |
|                  | CBD        | Zoa Taka  | KAD            | Mitsubishi,3            | 1        | 15                      | 10:54                        | 31.0                 |
|                  |            |           | 891 J          | ton                     |          |                         |                              |                      |
|                  |            |           |                |                         | 5        | 67                      | 23:40                        | 177.5                |
| Sat,Dec 5,2009   | CBD        | CCN       | KAW            | Nissan                  | 1        | 6                       | 7:37                         | 31.5                 |
|                  |            |           | 732Z           | Diesel,10 ton           |          |                         |                              |                      |
|                  | Langata    | CCN       | KAW            | Nissan                  | 2        | 7                       | 11:16                        | 78.9                 |
|                  |            |           | 743Z           | Diesel,8 ton            |          |                         |                              |                      |

| Date of Survey  | Region                 | Collector                | Vehicle<br>No. | Type and<br>Capacity of<br>Vehicle | No<br>of<br>trip | Total No. of collection points | Shift operation time(hh:min) | Total<br>mileage(km) |
|-----------------|------------------------|--------------------------|----------------|------------------------------------|------------------|--------------------------------|------------------------------|----------------------|
|                 | CBD                    | Simple<br>Garbage        | KPB<br>307     | BedFord,4 ton                      | 1                | 17                             | 10:49                        | 43.4                 |
|                 | Milimani<br>& Ind Area | Zoa Taka                 | KAD<br>891 J   | Mitsubishi,3<br>ton                | 1                | 10                             | 14:18                        | 74.0                 |
| Mon,Dec 7,2009  | CBD                    | Simple<br>Garbage        | KPB<br>307     | BedFord,4 ton                      | 1                | 17                             | 12:30                        | 31.8                 |
|                 | Makadara               | Bins Nairobi<br>Services | KAM<br>019 E   | Iveco, ton                         | 2                | 16                             | 10:52                        | 30.1                 |
|                 | Embakasi               | Garbage.Com              | KAM<br>906 Z   | Mitsubishi<br>Fuso,8 ton           | 1                | 8                              | 8:52                         | 57.0                 |
|                 | Kasarani               | Dorkam<br>Enterprises    | KWD<br>632     | Mitsubishi ,9<br>ton               | 1                | 7                              | 9:16                         | 30.2                 |
|                 |                        |                          |                |                                    | 10               | 88                             | 13:30                        | 376.9                |
| Tues,Dec 8,2009 | Makadara               | Bins Nairobi<br>Services | KAM<br>019 E   | Iveco, ton                         | 2                | 10                             | 11:00                        | 31.8                 |
|                 | Embakasi               | Garbage.Com              | KAM<br>906 Z   | Mitsubishi<br>Fuso,8 ton           | 1                | 2                              | 6:31                         | 47.0                 |
|                 | Milimani               | Jesker                   | KAC<br>088J    | Isuzu 5 ton                        | 2                | 22                             | 10:47                        | 59.4                 |
|                 |                        |                          |                |                                    | 5                | 34                             | 4:18                         | 138.2                |
| Wed,Dec 9,2009  | Makadara               | Bins Nairobi<br>Services | KAM<br>019 E   | Iveco, ton                         | 2                | 16                             | 10:19                        | 32.2                 |
|                 | Embakasi               | Garbage.Com              | KAM<br>906 Z   | Mitsubishi<br>Fuso,8 ton           | 1                | 4                              | 9:48                         | 48.0                 |
|                 | Starehe                | Jesker                   | KAC<br>088J    | Isuzu 5 ton                        | 3                | 3                              | 4:33                         | 29.1                 |
|                 |                        |                          |                |                                    | 6                | 23                             | 0:40                         | 109.3                |
| Thu,Dec 10,2009 | Makadara               | Bins Nairobi<br>Services | KAM<br>019 E   | Iveco, ton                         | 1                | 14                             | 9:48                         | 29.8                 |
|                 | Embakasi               | Garbage.Com              | KAM<br>906 Z   | Mitsubishi<br>Fuso,8 ton           | 1                | 8                              | 10:48                        | 42.0                 |
|                 | Milimani               | Dorkam<br>Enterprises    | KWD<br>632     | Mitsubishi ,9<br>ton               | 1                | 11                             | 12:55                        | 62.6                 |
|                 | Milimani               | Jesker                   | KAC<br>088J    | Isuzu 5 ton                        | 1                | 9                              | 10:17                        | 37.1                 |
|                 |                        |                          |                |                                    | 4                | 42                             | 19:48                        | 171.5                |
| Fri,Dec 11,2009 | Makadara               | Bins Nairobi<br>Services | KAM<br>019 E   | Iveco, ton                         | 2                | 15                             | 11:12                        | 27.2                 |
|                 | Embakasi               | Garbage.Com              | KAM<br>906 Z   | Mitsubishi<br>Fuso,8 ton           | 1                | 9                              | 9:27                         | 58.0                 |
|                 | Kasarani               | Dorkam<br>Enterprises    | KWD<br>632     | Mitsubishi ,9<br>ton               | 1                | 5                              | 9:56                         | 24.1                 |
|                 |                        |                          |                |                                    | 4                | 29                             | 6:35                         | 109.3                |
| Sat,Dec 12,2009 | Makadara               | Bins Nairobi<br>Services | KAM<br>019 E   | Iveco, ton                         | 1                | 2                              | 4:45                         | 44.3                 |
|                 | Milimani               | Dorkam<br>Enterprises    | KWD<br>632     | Mitsubishi ,9<br>ton               | 1                | 10                             | 11:24                        | 75.9                 |
|                 | CBD                    | Jesker                   | KAC<br>088J    | Isuzu 5 ton                        | 2                | 3                              | 6:30                         | 51.5                 |
|                 |                        |                          |                |                                    | 4                | 15                             | 22:39                        | 171.7                |
| Sun,Dec 13,2009 | Embakasi               | Garbage.Com              | KAM<br>906 Z   | Mitsubishi<br>Fuso,8 ton           | 1                | 3                              | 6:43                         | 53.0                 |
|                 |                        |                          |                |                                    | 1                | 3                              | 6:43                         | 53.0                 |
| Mon,Dec 14,2009 | Milimani               | Jesker                   | KAC<br>088J    | Isuzu 5 ton                        | 3                | 3                              | 7:06                         | 39.4                 |
|                 |                        |                          |                |                                    | 3                | 3                              | 7:06                         | 39.4                 |
| Tue,Dec 15      | Milimani               | Jesker                   | KAC<br>088J    | Isuzu 5 ton                        | 1                | 22                             | 8:17                         | 44.1                 |
|                 |                        |                          |                |                                    | 1                | 22                             | 8:17                         | 44.1                 |
| Wed,Dec 16,2009 | Milimani               | Dorkam<br>Enterprises    | KWD<br>632     | Mitsubishi ,9<br>ton               | 1                | 12                             | 11:59                        | 62.4                 |
|                 |                        |                          |                |                                    | 1                | 12                             | 11:59                        | 62.4                 |
| Thu,Dec 17,2009 | Milimani               | Dorkam<br>Enterprises    | 632            | Mitsubishi ,9<br>ton               | 1                | 12                             | 11:08                        | 45.4                 |
|                 |                        |                          |                |                                    | 1                | 12                             | 11:08                        | 45.4                 |