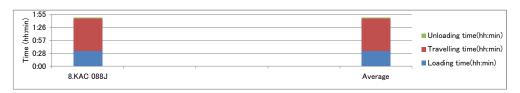

<u>Truck 8 – Jesker, 5 ton Isuzu, KAC 088J</u>

|                    |                       | ruck 8<br>esker       | 5 ton, Isuzu<br>KAC 088J |                                                                                                                         |
|--------------------|-----------------------|-----------------------|--------------------------|-------------------------------------------------------------------------------------------------------------------------|
| Day                | Trip No               | Collection<br>Points  | Offloaded<br>amount (kg) | Description of the route, collection points and special notes                                                           |
| 8-Dec-2009<br>Tue  | Trip 1<br>(Westlands) | 22 collection point   | 5310                     | <ul><li> Mostly office, food wastes</li><li> Most garbage in a heap on the ground while others in bins</li></ul>        |
|                    | Trip 2<br>Starehe     | 1 collection point    | 7850                     | <ul><li>Loading done by a tractor s</li><li>Garbage in a swampy loading place</li></ul>                                 |
| 9-Dec-2009<br>Wed  | Trip 1<br>Starehe     | 1 collection point    | 5360                     | <ul><li> Garbage in a heap</li><li> Garbage loaded by a tractor</li></ul>                                               |
|                    | Trip 2<br>Starehe     | 1 collection point    | 6920                     | <ul><li> Garbage in a heap by the roadside</li><li> Garbage loaded by a tractor</li></ul>                               |
|                    | Trip 3<br>Starehe     | 1 collection point    | 6860                     | Garbage in a heap and strewn on the ground                                                                              |
| 10-Dec-2009<br>Thu | Trip 1<br>(Westlands) | 9 collection<br>point | 7660                     | <ul> <li>Most of the garbage put by the roadside/pavements</li> <li>Drizzling</li> </ul>                                |
| 12-Dec-2009<br>Sat | Trip 1<br>Starehe     | 2 collection point    | 6510                     | General public waste in a heap     Rotten waste at collection point 1                                                   |
|                    | Trip 2<br>Starehe     | 1 collection<br>point | 6780                     | <ul> <li>Market garbage in a heap</li> <li>Loading done by a tractor</li> <li>Challenges of slow traffic jam</li> </ul> |

|                    |                       | ruck 8<br>esker      |                          | 5 ton, Isuzu<br>KAC 088J                                                                                       |  |  |  |  |  |
|--------------------|-----------------------|----------------------|--------------------------|----------------------------------------------------------------------------------------------------------------|--|--|--|--|--|
| Day                | Trip No               | Collection<br>Points | Offloaded<br>amount (kg) | Description of the route, collection points and special notes                                                  |  |  |  |  |  |
| 14-Dec-2009<br>Mon | Trip 1<br>Starehe     | 1 collection point   | 7190                     | <ul><li> Garbage in a heap by the roadside</li><li> Loading done by a tractor</li></ul>                        |  |  |  |  |  |
|                    | Trip 2<br>Starehe     | 1 collection point   | 7220                     | <ul> <li>General public waste by the roadside</li> <li>Loading done by a tractor</li> </ul>                    |  |  |  |  |  |
|                    | Trip 3<br>Starehe     | 1 collection point   | 7330                     | Garbage put by the roadside                                                                                    |  |  |  |  |  |
| 15-Dec-2009<br>Tue | Trip 1<br>(Westlands) | 22 collection points | 6430                     | <ul> <li>Garbage put by the roadside</li> <li>Garbage put in heaps on the ground while put in drums</li> </ul> |  |  |  |  |  |