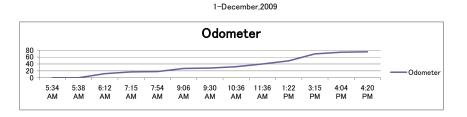

# 1) KAW 732Z (CCN)

Mon 30th Nov 2009

|                      |               | Jui INO         |                            |                   |                              |                     |                          |                            |                            |                       |                       |                          |                               |                                                                                                                                                             |
|----------------------|---------------|-----------------|----------------------------|-------------------|------------------------------|---------------------|--------------------------|----------------------------|----------------------------|-----------------------|-----------------------|--------------------------|-------------------------------|-------------------------------------------------------------------------------------------------------------------------------------------------------------|
| Location<br>- Trip 1 | Odom-<br>eter | Arrival<br>Time | Way<br>point at<br>arrival | Departure<br>Time | Way<br>point at<br>departure | Division<br>/Region | Loading<br>Time<br>(min) | Traveling<br>time<br>(min) | Unloading<br>time<br>(min) | Total<br>Trip<br>Time | Total<br>trip<br>(km) | Name of collection point | Status of collection point    | Observation                                                                                                                                                 |
| Garage               | 0             | 6:00<br>AM      | 1                          | 6:04 AM           | 2                            | CBD                 |                          |                            |                            |                       | 0                     | Landhies<br>Road         | Dry and tarmacked             | Garbage in drum. General public waste. Some food leftovers.                                                                                                 |
| Crew                 | 2             | 6:23            | 3                          | 6:31 AM           | 4                            | CBD                 | 0:08:00                  | 0:19:00                    |                            |                       | 2                     | Lagos Road               | Dry and wet                   | Some spills Hotel waste wrapped                                                                                                                             |
| Collection           |               | AM              |                            |                   |                              |                     |                          |                            |                            |                       |                       |                          | -                             | in nylon and plastic<br>bags                                                                                                                                |
| 1st                  | 2.3           | 6:35<br>AM      | 5                          | 6:45 AM           | 6                            | CBD                 | 0:10:00                  | 0:04:00                    |                            |                       | 0.3                   | Lagos Lane               | Dry, and<br>tarmacked         | Office waste like<br>broken CDs papers and<br>cartons. Spills all over.<br>Sweeping is done                                                                 |
| 2nd                  | 2.7           | 6:46<br>AM      | 7                          | 6:52 AM           | 8                            | CBD                 | 0:06:00                  | 0:01:00                    |                            |                       | 0.4                   | Lagos Lane               | Dry, and tarmacked            | Food waste from hotel in paper bags                                                                                                                         |
| 3rd                  | 3             | 6:53<br>AM      | 9                          | 6:58 AM           | 10                           | CBD                 | 0:05:00                  | 0:01:00                    |                            |                       | 0.3                   | Lagos Lane               | Dry, and<br>tarmacked         | Spills of leftovers.<br>Garbage in metal<br>containers                                                                                                      |
| 4th                  | 3.4           | 6:59<br>AM      | 11                         | 6:59 AM           | 12                           | CBD                 | 0:00:00                  | 0:01:00                    |                            |                       | 0.4                   | Lagos Lane               | Dry, and tarmacked            | Vegetable waste                                                                                                                                             |
| 5th                  | 3.6           | 7:00<br>AM      | 13                         | 7:01 AM           | 14                           | CBD                 | 0:01:00                  | 0:01:00                    |                            |                       | 0.2                   | Lagos Lane               | Dry waste                     | Garbage in green<br>paper bags. Sweeping<br>of the lane                                                                                                     |
| 6th                  | 4             | 7:08<br>AM      | 15                         | 7:16 AM           | 16                           | CBD                 | 0:08:00                  | 0:07:00                    |                            |                       | 0.4                   | Kweria Lane              | Dump and wet                  | Vegetable waste                                                                                                                                             |
| 7th                  | 4.3           | 7:19<br>AM      | 17                         | 7:20 AM           | 18                           | CBD                 | 0:01:00                  | 0:03:00                    |                            |                       | 0.3                   | Kweria Lane              | Tarmacked,<br>dump and<br>wet | General waste from the public                                                                                                                               |
| 8th                  | 4.6           | 7:22<br>AM      | 19                         | 7:26 AM           | 20                           | CBD                 | 0:04:00                  | 0:02:00                    |                            |                       | 0.3                   | Kweria Lane              | Tarmacked,<br>dump and<br>wet | Rsindential waste.No<br>containers. Spiils all<br>over                                                                                                      |
| 9th                  | 4.8           | 7:29<br>AM      | 21                         | 9:59 AM           | 22                           | CBD                 | 2:30:00                  | 0:03:00                    |                            |                       | 0.2                   | Ngombeni<br>Lane         | Tarmacked,<br>dump and<br>wet | Residential waste.<br>waste wrapped in<br>paper bags.                                                                                                       |
| 10th                 | 5.2           | 10:04<br>AM     | 23                         | 12:03<br>PM       | 24                           | CBD                 | 1:59:00                  | 0:05:00                    |                            |                       | 0.4                   | Mto Lane                 | Tarmacked,<br>dump and<br>wet | No gas masks, Parking<br>problems, Food waste<br>like banana potato<br>peels. Presence of<br>human waste                                                    |
| 11th                 | 5.9           | 12:14<br>PM     | 25                         | 12:29<br>PM       | 26                           | CBD                 | 0:15:00                  | 0:11:00                    |                            |                       | 0.7                   | Fuel Station             | Tarmacked,<br>dump and<br>wet | Garbage on fueling<br>point. Garbage<br>covered and taken to<br>dump site                                                                                   |
| Dumpsite             | 15.8          | 1:10<br>PM      | 27                         | 1:30 PM           | 28                           | Embakasi            |                          | 0:41:00                    | 0:20:00                    |                       | 9.9                   | Dumping Site             | Littered                      | littered and dump                                                                                                                                           |
|                      |               |                 |                            |                   |                              |                     | 5:27:00                  | 1:39:00                    | 0:20:00                    | 7:26:00               | 15.8                  |                          |                               |                                                                                                                                                             |
| Location<br>- Trip 2 | Odom-<br>eter | Arrival<br>Time | Way<br>point at<br>arrival | Departure<br>Time | Way<br>point at<br>departure | Division<br>/Region | Loading<br>Time<br>(min) | Traveling<br>time<br>(min) | Unloading<br>time<br>(min) | Total<br>Trip<br>Time | Total<br>trip<br>(km) | Name of collection point | Status of collection point    | Observation                                                                                                                                                 |
| lunch<br>break       | 26.4          | 1:58<br>PM      | 29                         | 2:30 PM           | 30                           | CBD                 | 0:32:00                  | 0:28:00                    |                            |                       | 10.6                  | Jogoo Road               | lunch break                   | lunch break                                                                                                                                                 |
| 1st                  | 30.4          | 2:53<br>PM      | 31                         | 5:00 PM           | 32                           | CBD                 | 2:07:00                  | 0:23:00                    |                            |                       | 4                     | Central Car<br>park      | dry and<br>tarmacked          | General office waste<br>and public wastes<br>mixed with leaves<br>from street sweeping<br>some wrapped in<br>nylon sacks, black and<br>white polythene bags |
| Garage               | 32.6          | 5:20<br>PM      | 33                         | 5:20 PM           |                              | END OF<br>DAY       |                          | 0:20:00                    |                            |                       | 2.2                   | Landhies<br>road         | all weather<br>and dry        | Track is left with 3/4 full of garbage                                                                                                                      |
|                      |               |                 |                            |                   |                              |                     | 2:39:00                  | 1:11:00                    | 0:00:00                    | 3:50:00               | 16.8                  |                          |                               |                                                                                                                                                             |
| Total                |               |                 |                            |                   |                              |                     | 8:06:00                  | 2:50:00                    | 0:20:00                    | 11:16:00              | 32.6                  |                          |                               |                                                                                                                                                             |