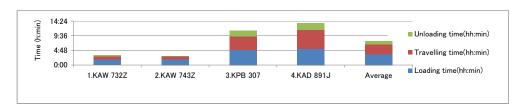

## (4) Details of the Results of the Time Log

# 1) KAW 732Z (CCN)

Mon 30th Nov 2009

|                      |               | Jui INO         |                            |                   |                              |                     |                          |                            |                            |                       |                       |                          |                               |                                                                                                                                                             |
|----------------------|---------------|-----------------|----------------------------|-------------------|------------------------------|---------------------|--------------------------|----------------------------|----------------------------|-----------------------|-----------------------|--------------------------|-------------------------------|-------------------------------------------------------------------------------------------------------------------------------------------------------------|
| Location<br>- Trip 1 | Odom-<br>eter | Arrival<br>Time | Way<br>point at<br>arrival | Departure<br>Time | Way<br>point at<br>departure | Division<br>/Region | Loading<br>Time<br>(min) | Traveling<br>time<br>(min) | Unloading<br>time<br>(min) | Total<br>Trip<br>Time | Total<br>trip<br>(km) | Name of collection point | Status of collection point    | Observation                                                                                                                                                 |
| Garage               | 0             | 6:00<br>AM      | 1                          | 6:04 AM           | 2                            | CBD                 |                          |                            |                            |                       | 0                     | Landhies<br>Road         | Dry and tarmacked             | Garbage in drum. General public waste. Some food leftovers.                                                                                                 |
| Crew                 | 2             | 6:23            | 3                          | 6:31 AM           | 4                            | CBD                 | 0:08:00                  | 0:19:00                    |                            |                       | 2                     | Lagos Road               | Dry and wet                   | Some spills Hotel waste wrapped                                                                                                                             |
| Collection           |               | AM              |                            |                   |                              |                     |                          |                            |                            |                       |                       |                          | -                             | in nylon and plastic<br>bags                                                                                                                                |
| 1st                  | 2.3           | 6:35<br>AM      | 5                          | 6:45 AM           | 6                            | CBD                 | 0:10:00                  | 0:04:00                    |                            |                       | 0.3                   | Lagos Lane               | Dry, and<br>tarmacked         | Office waste like<br>broken CDs papers and<br>cartons. Spills all over.<br>Sweeping is done                                                                 |
| 2nd                  | 2.7           | 6:46<br>AM      | 7                          | 6:52 AM           | 8                            | CBD                 | 0:06:00                  | 0:01:00                    |                            |                       | 0.4                   | Lagos Lane               | Dry, and tarmacked            | Food waste from hotel in paper bags                                                                                                                         |
| 3rd                  | 3             | 6:53<br>AM      | 9                          | 6:58 AM           | 10                           | CBD                 | 0:05:00                  | 0:01:00                    |                            |                       | 0.3                   | Lagos Lane               | Dry, and<br>tarmacked         | Spills of leftovers.<br>Garbage in metal<br>containers                                                                                                      |
| 4th                  | 3.4           | 6:59<br>AM      | 11                         | 6:59 AM           | 12                           | CBD                 | 0:00:00                  | 0:01:00                    |                            |                       | 0.4                   | Lagos Lane               | Dry, and tarmacked            | Vegetable waste                                                                                                                                             |
| 5th                  | 3.6           | 7:00<br>AM      | 13                         | 7:01 AM           | 14                           | CBD                 | 0:01:00                  | 0:01:00                    |                            |                       | 0.2                   | Lagos Lane               | Dry waste                     | Garbage in green<br>paper bags. Sweeping<br>of the lane                                                                                                     |
| 6th                  | 4             | 7:08<br>AM      | 15                         | 7:16 AM           | 16                           | CBD                 | 0:08:00                  | 0:07:00                    |                            |                       | 0.4                   | Kweria Lane              | Dump and wet                  | Vegetable waste                                                                                                                                             |
| 7th                  | 4.3           | 7:19<br>AM      | 17                         | 7:20 AM           | 18                           | CBD                 | 0:01:00                  | 0:03:00                    |                            |                       | 0.3                   | Kweria Lane              | Tarmacked,<br>dump and<br>wet | General waste from the public                                                                                                                               |
| 8th                  | 4.6           | 7:22<br>AM      | 19                         | 7:26 AM           | 20                           | CBD                 | 0:04:00                  | 0:02:00                    |                            |                       | 0.3                   | Kweria Lane              | Tarmacked,<br>dump and<br>wet | Rsindential waste.No<br>containers. Spiils all<br>over                                                                                                      |
| 9th                  | 4.8           | 7:29<br>AM      | 21                         | 9:59 AM           | 22                           | CBD                 | 2:30:00                  | 0:03:00                    |                            |                       | 0.2                   | Ngombeni<br>Lane         | Tarmacked,<br>dump and<br>wet | Residential waste.<br>waste wrapped in<br>paper bags.                                                                                                       |
| 10th                 | 5.2           | 10:04<br>AM     | 23                         | 12:03<br>PM       | 24                           | CBD                 | 1:59:00                  | 0:05:00                    |                            |                       | 0.4                   | Mto Lane                 | Tarmacked,<br>dump and<br>wet | No gas masks, Parking<br>problems, Food waste<br>like banana potato<br>peels. Presence of<br>human waste                                                    |
| 11th                 | 5.9           | 12:14<br>PM     | 25                         | 12:29<br>PM       | 26                           | CBD                 | 0:15:00                  | 0:11:00                    |                            |                       | 0.7                   | Fuel Station             | Tarmacked,<br>dump and<br>wet | Garbage on fueling<br>point. Garbage<br>covered and taken to<br>dump site                                                                                   |
| Dumpsite             | 15.8          | 1:10<br>PM      | 27                         | 1:30 PM           | 28                           | Embakasi            |                          | 0:41:00                    | 0:20:00                    |                       | 9.9                   | Dumping Site             | Littered                      | littered and dump                                                                                                                                           |
|                      |               |                 |                            |                   |                              |                     | 5:27:00                  | 1:39:00                    | 0:20:00                    | 7:26:00               | 15.8                  |                          |                               |                                                                                                                                                             |
| Location<br>- Trip 2 | Odom-<br>eter | Arrival<br>Time | Way<br>point at<br>arrival | Departure<br>Time | Way<br>point at<br>departure | Division<br>/Region | Loading<br>Time<br>(min) | Traveling<br>time<br>(min) | Unloading<br>time<br>(min) | Total<br>Trip<br>Time | Total<br>trip<br>(km) | Name of collection point | Status of collection point    | Observation                                                                                                                                                 |
| lunch<br>break       | 26.4          | 1:58<br>PM      | 29                         | 2:30 PM           | 30                           | CBD                 | 0:32:00                  | 0:28:00                    |                            |                       | 10.6                  | Jogoo Road               | lunch break                   | lunch break                                                                                                                                                 |
| 1st                  | 30.4          | 2:53<br>PM      | 31                         | 5:00 PM           | 32                           | CBD                 | 2:07:00                  | 0:23:00                    |                            |                       | 4                     | Central Car<br>park      | dry and<br>tarmacked          | General office waste<br>and public wastes<br>mixed with leaves<br>from street sweeping<br>some wrapped in<br>nylon sacks, black and<br>white polythene bags |
| Garage               | 32.6          | 5:20<br>PM      | 33                         | 5:20 PM           |                              | END OF<br>DAY       |                          | 0:20:00                    |                            |                       | 2.2                   | Landhies<br>road         | all weather<br>and dry        | Track is left with 3/4 full of garbage                                                                                                                      |
|                      |               |                 |                            |                   |                              |                     | 2:39:00                  | 1:11:00                    | 0:00:00                    | 3:50:00               | 16.8                  |                          |                               |                                                                                                                                                             |
| Total                |               |                 |                            |                   |                              |                     | 8:06:00                  | 2:50:00                    | 0:20:00                    | 11:16:00              | 32.6                  |                          |                               |                                                                                                                                                             |