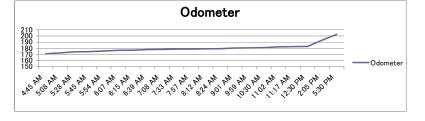

# 1) KAW 732Z (CCN)

Mon 30th Nov 2009

|                      |               | Jui INO         |                            |                   |                              |                     |                          |                            |                            |                       |                       |                          |                               |                                                                                                                                                             |
|----------------------|---------------|-----------------|----------------------------|-------------------|------------------------------|---------------------|--------------------------|----------------------------|----------------------------|-----------------------|-----------------------|--------------------------|-------------------------------|-------------------------------------------------------------------------------------------------------------------------------------------------------------|
| Location<br>- Trip 1 | Odom-<br>eter | Arrival<br>Time | Way<br>point at<br>arrival | Departure<br>Time | Way<br>point at<br>departure | Division<br>/Region | Loading<br>Time<br>(min) | Traveling<br>time<br>(min) | Unloading<br>time<br>(min) | Total<br>Trip<br>Time | Total<br>trip<br>(km) | Name of collection point | Status of collection point    | Observation                                                                                                                                                 |
| Garage               | 0             | 6:00<br>AM      | 1                          | 6:04 AM           | 2                            | CBD                 |                          |                            |                            |                       | 0                     | Landhies<br>Road         | Dry and tarmacked             | Garbage in drum. General public waste. Some food leftovers.                                                                                                 |
| Crew                 | 2             | 6:23            | 3                          | 6:31 AM           | 4                            | CBD                 | 0:08:00                  | 0:19:00                    |                            |                       | 2                     | Lagos Road               | Dry and wet                   | Some spills Hotel waste wrapped                                                                                                                             |
| Collection           |               | AM              |                            |                   |                              |                     |                          |                            |                            |                       |                       |                          | -                             | in nylon and plastic<br>bags                                                                                                                                |
| 1st                  | 2.3           | 6:35<br>AM      | 5                          | 6:45 AM           | 6                            | CBD                 | 0:10:00                  | 0:04:00                    |                            |                       | 0.3                   | Lagos Lane               | Dry, and<br>tarmacked         | Office waste like<br>broken CDs papers and<br>cartons. Spills all over.<br>Sweeping is done                                                                 |
| 2nd                  | 2.7           | 6:46<br>AM      | 7                          | 6:52 AM           | 8                            | CBD                 | 0:06:00                  | 0:01:00                    |                            |                       | 0.4                   | Lagos Lane               | Dry, and tarmacked            | Food waste from hotel in paper bags                                                                                                                         |
| 3rd                  | 3             | 6:53<br>AM      | 9                          | 6:58 AM           | 10                           | CBD                 | 0:05:00                  | 0:01:00                    |                            |                       | 0.3                   | Lagos Lane               | Dry, and<br>tarmacked         | Spills of leftovers.<br>Garbage in metal<br>containers                                                                                                      |
| 4th                  | 3.4           | 6:59<br>AM      | 11                         | 6:59 AM           | 12                           | CBD                 | 0:00:00                  | 0:01:00                    |                            |                       | 0.4                   | Lagos Lane               | Dry, and tarmacked            | Vegetable waste                                                                                                                                             |
| 5th                  | 3.6           | 7:00<br>AM      | 13                         | 7:01 AM           | 14                           | CBD                 | 0:01:00                  | 0:01:00                    |                            |                       | 0.2                   | Lagos Lane               | Dry waste                     | Garbage in green<br>paper bags. Sweeping<br>of the lane                                                                                                     |
| 6th                  | 4             | 7:08<br>AM      | 15                         | 7:16 AM           | 16                           | CBD                 | 0:08:00                  | 0:07:00                    |                            |                       | 0.4                   | Kweria Lane              | Dump and wet                  | Vegetable waste                                                                                                                                             |
| 7th                  | 4.3           | 7:19<br>AM      | 17                         | 7:20 AM           | 18                           | CBD                 | 0:01:00                  | 0:03:00                    |                            |                       | 0.3                   | Kweria Lane              | Tarmacked,<br>dump and<br>wet | General waste from the public                                                                                                                               |
| 8th                  | 4.6           | 7:22<br>AM      | 19                         | 7:26 AM           | 20                           | CBD                 | 0:04:00                  | 0:02:00                    |                            |                       | 0.3                   | Kweria Lane              | Tarmacked,<br>dump and<br>wet | Rsindential waste.No<br>containers. Spiils all<br>over                                                                                                      |
| 9th                  | 4.8           | 7:29<br>AM      | 21                         | 9:59 AM           | 22                           | CBD                 | 2:30:00                  | 0:03:00                    |                            |                       | 0.2                   | Ngombeni<br>Lane         | Tarmacked,<br>dump and<br>wet | Residential waste.<br>waste wrapped in<br>paper bags.                                                                                                       |
| 10th                 | 5.2           | 10:04<br>AM     | 23                         | 12:03<br>PM       | 24                           | CBD                 | 1:59:00                  | 0:05:00                    |                            |                       | 0.4                   | Mto Lane                 | Tarmacked,<br>dump and<br>wet | No gas masks, Parking<br>problems, Food waste<br>like banana potato<br>peels. Presence of<br>human waste                                                    |
| 11th                 | 5.9           | 12:14<br>PM     | 25                         | 12:29<br>PM       | 26                           | CBD                 | 0:15:00                  | 0:11:00                    |                            |                       | 0.7                   | Fuel Station             | Tarmacked,<br>dump and<br>wet | Garbage on fueling<br>point. Garbage<br>covered and taken to<br>dump site                                                                                   |
| Dumpsite             | 15.8          | 1:10<br>PM      | 27                         | 1:30 PM           | 28                           | Embakasi            |                          | 0:41:00                    | 0:20:00                    |                       | 9.9                   | Dumping Site             | Littered                      | littered and dump                                                                                                                                           |
|                      |               |                 |                            |                   |                              |                     | 5:27:00                  | 1:39:00                    | 0:20:00                    | 7:26:00               | 15.8                  |                          |                               |                                                                                                                                                             |
| Location<br>- Trip 2 | Odom-<br>eter | Arrival<br>Time | Way<br>point at<br>arrival | Departure<br>Time | Way<br>point at<br>departure | Division<br>/Region | Loading<br>Time<br>(min) | Traveling<br>time<br>(min) | Unloading<br>time<br>(min) | Total<br>Trip<br>Time | Total<br>trip<br>(km) | Name of collection point | Status of collection point    | Observation                                                                                                                                                 |
| lunch<br>break       | 26.4          | 1:58<br>PM      | 29                         | 2:30 PM           | 30                           | CBD                 | 0:32:00                  | 0:28:00                    |                            |                       | 10.6                  | Jogoo Road               | lunch break                   | lunch break                                                                                                                                                 |
| 1st                  | 30.4          | 2:53<br>PM      | 31                         | 5:00 PM           | 32                           | CBD                 | 2:07:00                  | 0:23:00                    |                            |                       | 4                     | Central Car<br>park      | dry and<br>tarmacked          | General office waste<br>and public wastes<br>mixed with leaves<br>from street sweeping<br>some wrapped in<br>nylon sacks, black and<br>white polythene bags |
| Garage               | 32.6          | 5:20<br>PM      | 33                         | 5:20 PM           |                              | END OF<br>DAY       |                          | 0:20:00                    |                            |                       | 2.2                   | Landhies<br>road         | all weather<br>and dry        | Track is left with 3/4 full of garbage                                                                                                                      |
|                      |               |                 |                            |                   |                              |                     | 2:39:00                  | 1:11:00                    | 0:00:00                    | 3:50:00               | 16.8                  |                          |                               |                                                                                                                                                             |
| Total                |               |                 |                            |                   |                              |                     | 8:06:00                  | 2:50:00                    | 0:20:00                    | 11:16:00              | 32.6                  |                          |                               |                                                                                                                                                             |