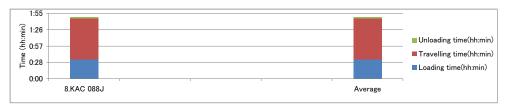

<u>Truck 8 – Jesker, 5 ton Isuzu, KAC 088J</u>

|                    |                       | ruck 8<br>esker       | 5 ton, Isuzu<br>KAC 088J |                                                                                                                         |
|--------------------|-----------------------|-----------------------|--------------------------|-------------------------------------------------------------------------------------------------------------------------|
| Day                | Trip No               | Collection<br>Points  | Offloaded<br>amount (kg) | Description of the route, collection points and special notes                                                           |
| 8-Dec-2009<br>Tue  | Trip 1<br>(Westlands) | 22 collection point   | 5310                     | <ul><li> Mostly office, food wastes</li><li> Most garbage in a heap on the ground while others in bins</li></ul>        |
|                    | Trip 2<br>Starehe     | 1 collection point    | 7850                     | <ul><li>Loading done by a tractor s</li><li>Garbage in a swampy loading place</li></ul>                                 |
| 9-Dec-2009<br>Wed  | Trip 1<br>Starehe     | 1 collection point    | 5360                     | <ul><li> Garbage in a heap</li><li> Garbage loaded by a tractor</li></ul>                                               |
|                    | Trip 2<br>Starehe     | 1 collection point    | 6920                     | <ul><li> Garbage in a heap by the roadside</li><li> Garbage loaded by a tractor</li></ul>                               |
|                    | Trip 3<br>Starehe     | 1 collection point    | 6860                     | Garbage in a heap and strewn on the ground                                                                              |
| 10-Dec-2009<br>Thu | Trip 1<br>(Westlands) | 9 collection<br>point | 7660                     | <ul> <li>Most of the garbage put by the roadside/pavements</li> <li>Drizzling</li> </ul>                                |
| 12-Dec-2009<br>Sat | Trip 1<br>Starehe     | 2 collection point    | 6510                     | General public waste in a heap     Rotten waste at collection point 1                                                   |
|                    | Trip 2<br>Starehe     | 1 collection<br>point | 6780                     | <ul> <li>Market garbage in a heap</li> <li>Loading done by a tractor</li> <li>Challenges of slow traffic jam</li> </ul> |

|                    |                       | ruck 8<br>esker      |                          | 5 ton, Isuzu<br>KAC 088J                                                                                       |  |  |  |  |  |
|--------------------|-----------------------|----------------------|--------------------------|----------------------------------------------------------------------------------------------------------------|--|--|--|--|--|
| Day                | Trip No               | Collection<br>Points | Offloaded<br>amount (kg) | Description of the route, collection points and special notes                                                  |  |  |  |  |  |
| 14-Dec-2009<br>Mon | Trip 1<br>Starehe     | 1 collection point   | 7190                     | <ul><li> Garbage in a heap by the roadside</li><li> Loading done by a tractor</li></ul>                        |  |  |  |  |  |
|                    | Trip 2<br>Starehe     | 1 collection point   | 7220                     | <ul> <li>General public waste by the roadside</li> <li>Loading done by a tractor</li> </ul>                    |  |  |  |  |  |
|                    | Trip 3<br>Starehe     | 1 collection point   | 7330                     | Garbage put by the roadside                                                                                    |  |  |  |  |  |
| 15-Dec-2009<br>Tue | Trip 1<br>(Westlands) | 22 collection points | 6430                     | <ul> <li>Garbage put by the roadside</li> <li>Garbage put in heaps on the ground while put in drums</li> </ul> |  |  |  |  |  |