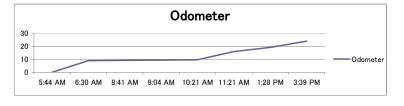

# 1) KAW 732Z (CCN)

Mon 30th Nov 2009

|                      |               | Jui INO         |                            |                   |                              |                     |                          |                            |                            |                       |                       |                          |                               |                                                                                                                                                             |
|----------------------|---------------|-----------------|----------------------------|-------------------|------------------------------|---------------------|--------------------------|----------------------------|----------------------------|-----------------------|-----------------------|--------------------------|-------------------------------|-------------------------------------------------------------------------------------------------------------------------------------------------------------|
| Location<br>- Trip 1 | Odom-<br>eter | Arrival<br>Time | Way<br>point at<br>arrival | Departure<br>Time | Way<br>point at<br>departure | Division<br>/Region | Loading<br>Time<br>(min) | Traveling<br>time<br>(min) | Unloading<br>time<br>(min) | Total<br>Trip<br>Time | Total<br>trip<br>(km) | Name of collection point | Status of collection point    | Observation                                                                                                                                                 |
| Garage               | 0             | 6:00<br>AM      | 1                          | 6:04 AM           | 2                            | CBD                 |                          |                            |                            |                       | 0                     | Landhies<br>Road         | Dry and tarmacked             | Garbage in drum. General public waste. Some food leftovers.                                                                                                 |
| Crew                 | 2             | 6:23            | 3                          | 6:31 AM           | 4                            | CBD                 | 0:08:00                  | 0:19:00                    |                            |                       | 2                     | Lagos Road               | Dry and wet                   | Some spills Hotel waste wrapped                                                                                                                             |
| Collection           |               | AM              |                            |                   |                              |                     |                          |                            |                            |                       |                       |                          | -                             | in nylon and plastic<br>bags                                                                                                                                |
| 1st                  | 2.3           | 6:35<br>AM      | 5                          | 6:45 AM           | 6                            | CBD                 | 0:10:00                  | 0:04:00                    |                            |                       | 0.3                   | Lagos Lane               | Dry, and<br>tarmacked         | Office waste like<br>broken CDs papers and<br>cartons. Spills all over.<br>Sweeping is done                                                                 |
| 2nd                  | 2.7           | 6:46<br>AM      | 7                          | 6:52 AM           | 8                            | CBD                 | 0:06:00                  | 0:01:00                    |                            |                       | 0.4                   | Lagos Lane               | Dry, and tarmacked            | Food waste from hotel in paper bags                                                                                                                         |
| 3rd                  | 3             | 6:53<br>AM      | 9                          | 6:58 AM           | 10                           | CBD                 | 0:05:00                  | 0:01:00                    |                            |                       | 0.3                   | Lagos Lane               | Dry, and<br>tarmacked         | Spills of leftovers.<br>Garbage in metal<br>containers                                                                                                      |
| 4th                  | 3.4           | 6:59<br>AM      | 11                         | 6:59 AM           | 12                           | CBD                 | 0:00:00                  | 0:01:00                    |                            |                       | 0.4                   | Lagos Lane               | Dry, and tarmacked            | Vegetable waste                                                                                                                                             |
| 5th                  | 3.6           | 7:00<br>AM      | 13                         | 7:01 AM           | 14                           | CBD                 | 0:01:00                  | 0:01:00                    |                            |                       | 0.2                   | Lagos Lane               | Dry waste                     | Garbage in green<br>paper bags. Sweeping<br>of the lane                                                                                                     |
| 6th                  | 4             | 7:08<br>AM      | 15                         | 7:16 AM           | 16                           | CBD                 | 0:08:00                  | 0:07:00                    |                            |                       | 0.4                   | Kweria Lane              | Dump and wet                  | Vegetable waste                                                                                                                                             |
| 7th                  | 4.3           | 7:19<br>AM      | 17                         | 7:20 AM           | 18                           | CBD                 | 0:01:00                  | 0:03:00                    |                            |                       | 0.3                   | Kweria Lane              | Tarmacked,<br>dump and<br>wet | General waste from the public                                                                                                                               |
| 8th                  | 4.6           | 7:22<br>AM      | 19                         | 7:26 AM           | 20                           | CBD                 | 0:04:00                  | 0:02:00                    |                            |                       | 0.3                   | Kweria Lane              | Tarmacked,<br>dump and<br>wet | Rsindential waste.No<br>containers. Spiils all<br>over                                                                                                      |
| 9th                  | 4.8           | 7:29<br>AM      | 21                         | 9:59 AM           | 22                           | CBD                 | 2:30:00                  | 0:03:00                    |                            |                       | 0.2                   | Ngombeni<br>Lane         | Tarmacked,<br>dump and<br>wet | Residential waste.<br>waste wrapped in<br>paper bags.                                                                                                       |
| 10th                 | 5.2           | 10:04<br>AM     | 23                         | 12:03<br>PM       | 24                           | CBD                 | 1:59:00                  | 0:05:00                    |                            |                       | 0.4                   | Mto Lane                 | Tarmacked,<br>dump and<br>wet | No gas masks, Parking<br>problems, Food waste<br>like banana potato<br>peels. Presence of<br>human waste                                                    |
| 11th                 | 5.9           | 12:14<br>PM     | 25                         | 12:29<br>PM       | 26                           | CBD                 | 0:15:00                  | 0:11:00                    |                            |                       | 0.7                   | Fuel Station             | Tarmacked,<br>dump and<br>wet | Garbage on fueling<br>point. Garbage<br>covered and taken to<br>dump site                                                                                   |
| Dumpsite             | 15.8          | 1:10<br>PM      | 27                         | 1:30 PM           | 28                           | Embakasi            |                          | 0:41:00                    | 0:20:00                    |                       | 9.9                   | Dumping Site             | Littered                      | littered and dump                                                                                                                                           |
|                      |               |                 |                            |                   |                              |                     | 5:27:00                  | 1:39:00                    | 0:20:00                    | 7:26:00               | 15.8                  |                          |                               |                                                                                                                                                             |
| Location<br>- Trip 2 | Odom-<br>eter | Arrival<br>Time | Way<br>point at<br>arrival | Departure<br>Time | Way<br>point at<br>departure | Division<br>/Region | Loading<br>Time<br>(min) | Traveling<br>time<br>(min) | Unloading<br>time<br>(min) | Total<br>Trip<br>Time | Total<br>trip<br>(km) | Name of collection point | Status of collection point    | Observation                                                                                                                                                 |
| lunch<br>break       | 26.4          | 1:58<br>PM      | 29                         | 2:30 PM           | 30                           | CBD                 | 0:32:00                  | 0:28:00                    |                            |                       | 10.6                  | Jogoo Road               | lunch break                   | lunch break                                                                                                                                                 |
| 1st                  | 30.4          | 2:53<br>PM      | 31                         | 5:00 PM           | 32                           | CBD                 | 2:07:00                  | 0:23:00                    |                            |                       | 4                     | Central Car<br>park      | dry and<br>tarmacked          | General office waste<br>and public wastes<br>mixed with leaves<br>from street sweeping<br>some wrapped in<br>nylon sacks, black and<br>white polythene bags |
| Garage               | 32.6          | 5:20<br>PM      | 33                         | 5:20 PM           |                              | END OF<br>DAY       |                          | 0:20:00                    |                            |                       | 2.2                   | Landhies<br>road         | all weather<br>and dry        | Track is left with 3/4 full of garbage                                                                                                                      |
|                      |               |                 |                            |                   |                              |                     | 2:39:00                  | 1:11:00                    | 0:00:00                    | 3:50:00               | 16.8                  |                          |                               |                                                                                                                                                             |
| Total                |               |                 |                            |                   |                              |                     | 8:06:00                  | 2:50:00                    | 0:20:00                    | 11:16:00              | 32.6                  |                          |                               |                                                                                                                                                             |