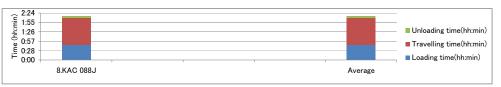

<u>Truck 8 – Jesker, 5 ton Isuzu, KAC 088J</u>

|                    |                       | ruck 8<br>esker       | 5 ton, Isuzu<br>KAC 088J |                                                                                                                         |
|--------------------|-----------------------|-----------------------|--------------------------|-------------------------------------------------------------------------------------------------------------------------|
| Day                | Trip No               | Collection<br>Points  | Offloaded<br>amount (kg) | Description of the route, collection points and special notes                                                           |
| 8-Dec-2009<br>Tue  | Trip 1<br>(Westlands) | 22 collection point   | 5310                     | <ul><li> Mostly office, food wastes</li><li> Most garbage in a heap on the ground while others in bins</li></ul>        |
|                    | Trip 2<br>Starehe     | 1 collection point    | 7850                     | <ul><li>Loading done by a tractor s</li><li>Garbage in a swampy loading place</li></ul>                                 |
| 9-Dec-2009<br>Wed  | Trip 1<br>Starehe     | 1 collection point    | 5360                     | <ul><li> Garbage in a heap</li><li> Garbage loaded by a tractor</li></ul>                                               |
|                    | Trip 2<br>Starehe     | 1 collection point    | 6920                     | <ul><li> Garbage in a heap by the roadside</li><li> Garbage loaded by a tractor</li></ul>                               |
|                    | Trip 3<br>Starehe     | 1 collection point    | 6860                     | Garbage in a heap and strewn on the ground                                                                              |
| 10-Dec-2009<br>Thu | Trip 1<br>(Westlands) | 9 collection<br>point | 7660                     | <ul> <li>Most of the garbage put by the roadside/pavements</li> <li>Drizzling</li> </ul>                                |
| 12-Dec-2009<br>Sat | Trip 1<br>Starehe     | 2 collection point    | 6510                     | General public waste in a heap     Rotten waste at collection point 1                                                   |
|                    | Trip 2<br>Starehe     | 1 collection<br>point | 6780                     | <ul> <li>Market garbage in a heap</li> <li>Loading done by a tractor</li> <li>Challenges of slow traffic jam</li> </ul> |

|                    |                       | ruck 8<br>esker      |                          | 5 ton, Isuzu<br>KAC 088J                                                                                       |  |  |  |  |  |
|--------------------|-----------------------|----------------------|--------------------------|----------------------------------------------------------------------------------------------------------------|--|--|--|--|--|
| Day                | Trip No               | Collection<br>Points | Offloaded<br>amount (kg) | Description of the route, collection points and special notes                                                  |  |  |  |  |  |
| 14-Dec-2009<br>Mon | Trip 1<br>Starehe     | 1 collection point   | 7190                     | <ul><li> Garbage in a heap by the roadside</li><li> Loading done by a tractor</li></ul>                        |  |  |  |  |  |
|                    | Trip 2<br>Starehe     | 1 collection point   | 7220                     | <ul> <li>General public waste by the roadside</li> <li>Loading done by a tractor</li> </ul>                    |  |  |  |  |  |
|                    | Trip 3<br>Starehe     | 1 collection point   | 7330                     | Garbage put by the roadside                                                                                    |  |  |  |  |  |
| 15-Dec-2009<br>Tue | Trip 1<br>(Westlands) | 22 collection points | 6430                     | <ul> <li>Garbage put by the roadside</li> <li>Garbage put in heaps on the ground while put in drums</li> </ul> |  |  |  |  |  |