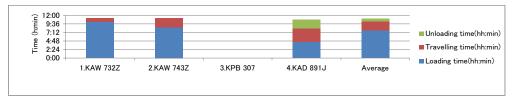

## (4) Details of the Results of the Time Log

# 1) KAW 732Z (CCN)

Mon 30th Nov 2009

|                      |               | Jui INO         |                            |                   |                              |                     |                          |                            |                            |                       |                       |                          |                               |                                                                                                                                                             |
|----------------------|---------------|-----------------|----------------------------|-------------------|------------------------------|---------------------|--------------------------|----------------------------|----------------------------|-----------------------|-----------------------|--------------------------|-------------------------------|-------------------------------------------------------------------------------------------------------------------------------------------------------------|
| Location<br>- Trip 1 | Odom-<br>eter | Arrival<br>Time | Way<br>point at<br>arrival | Departure<br>Time | Way<br>point at<br>departure | Division<br>/Region | Loading<br>Time<br>(min) | Traveling<br>time<br>(min) | Unloading<br>time<br>(min) | Total<br>Trip<br>Time | Total<br>trip<br>(km) | Name of collection point | Status of collection point    | Observation                                                                                                                                                 |
| Garage               | 0             | 6:00<br>AM      | 1                          | 6:04 AM           | 2                            | CBD                 |                          |                            |                            |                       | 0                     | Landhies<br>Road         | Dry and tarmacked             | Garbage in drum. General public waste. Some food leftovers.                                                                                                 |
| Crew                 | 2             | 6:23            | 3                          | 6:31 AM           | 4                            | CBD                 | 0:08:00                  | 0:19:00                    |                            |                       | 2                     | Lagos Road               | Dry and wet                   | Some spills Hotel waste wrapped                                                                                                                             |
| Collection           |               | AM              |                            |                   |                              |                     |                          |                            |                            |                       |                       |                          | -                             | in nylon and plastic<br>bags                                                                                                                                |
| 1st                  | 2.3           | 6:35<br>AM      | 5                          | 6:45 AM           | 6                            | CBD                 | 0:10:00                  | 0:04:00                    |                            |                       | 0.3                   | Lagos Lane               | Dry, and<br>tarmacked         | Office waste like<br>broken CDs papers and<br>cartons. Spills all over.<br>Sweeping is done                                                                 |
| 2nd                  | 2.7           | 6:46<br>AM      | 7                          | 6:52 AM           | 8                            | CBD                 | 0:06:00                  | 0:01:00                    |                            |                       | 0.4                   | Lagos Lane               | Dry, and tarmacked            | Food waste from hotel in paper bags                                                                                                                         |
| 3rd                  | 3             | 6:53<br>AM      | 9                          | 6:58 AM           | 10                           | CBD                 | 0:05:00                  | 0:01:00                    |                            |                       | 0.3                   | Lagos Lane               | Dry, and<br>tarmacked         | Spills of leftovers.<br>Garbage in metal<br>containers                                                                                                      |
| 4th                  | 3.4           | 6:59<br>AM      | 11                         | 6:59 AM           | 12                           | CBD                 | 0:00:00                  | 0:01:00                    |                            |                       | 0.4                   | Lagos Lane               | Dry, and tarmacked            | Vegetable waste                                                                                                                                             |
| 5th                  | 3.6           | 7:00<br>AM      | 13                         | 7:01 AM           | 14                           | CBD                 | 0:01:00                  | 0:01:00                    |                            |                       | 0.2                   | Lagos Lane               | Dry waste                     | Garbage in green<br>paper bags. Sweeping<br>of the lane                                                                                                     |
| 6th                  | 4             | 7:08<br>AM      | 15                         | 7:16 AM           | 16                           | CBD                 | 0:08:00                  | 0:07:00                    |                            |                       | 0.4                   | Kweria Lane              | Dump and wet                  | Vegetable waste                                                                                                                                             |
| 7th                  | 4.3           | 7:19<br>AM      | 17                         | 7:20 AM           | 18                           | CBD                 | 0:01:00                  | 0:03:00                    |                            |                       | 0.3                   | Kweria Lane              | Tarmacked,<br>dump and<br>wet | General waste from the public                                                                                                                               |
| 8th                  | 4.6           | 7:22<br>AM      | 19                         | 7:26 AM           | 20                           | CBD                 | 0:04:00                  | 0:02:00                    |                            |                       | 0.3                   | Kweria Lane              | Tarmacked,<br>dump and<br>wet | Rsindential waste.No<br>containers. Spiils all<br>over                                                                                                      |
| 9th                  | 4.8           | 7:29<br>AM      | 21                         | 9:59 AM           | 22                           | CBD                 | 2:30:00                  | 0:03:00                    |                            |                       | 0.2                   | Ngombeni<br>Lane         | Tarmacked,<br>dump and<br>wet | Residential waste.<br>waste wrapped in<br>paper bags.                                                                                                       |
| 10th                 | 5.2           | 10:04<br>AM     | 23                         | 12:03<br>PM       | 24                           | CBD                 | 1:59:00                  | 0:05:00                    |                            |                       | 0.4                   | Mto Lane                 | Tarmacked,<br>dump and<br>wet | No gas masks, Parking<br>problems, Food waste<br>like banana potato<br>peels. Presence of<br>human waste                                                    |
| 11th                 | 5.9           | 12:14<br>PM     | 25                         | 12:29<br>PM       | 26                           | CBD                 | 0:15:00                  | 0:11:00                    |                            |                       | 0.7                   | Fuel Station             | Tarmacked,<br>dump and<br>wet | Garbage on fueling<br>point. Garbage<br>covered and taken to<br>dump site                                                                                   |
| Dumpsite             | 15.8          | 1:10<br>PM      | 27                         | 1:30 PM           | 28                           | Embakasi            |                          | 0:41:00                    | 0:20:00                    |                       | 9.9                   | Dumping Site             | Littered                      | littered and dump                                                                                                                                           |
|                      |               |                 |                            |                   |                              |                     | 5:27:00                  | 1:39:00                    | 0:20:00                    | 7:26:00               | 15.8                  |                          |                               |                                                                                                                                                             |
| Location<br>- Trip 2 | Odom-<br>eter | Arrival<br>Time | Way<br>point at<br>arrival | Departure<br>Time | Way<br>point at<br>departure | Division<br>/Region | Loading<br>Time<br>(min) | Traveling<br>time<br>(min) | Unloading<br>time<br>(min) | Total<br>Trip<br>Time | Total<br>trip<br>(km) | Name of collection point | Status of collection point    | Observation                                                                                                                                                 |
| lunch<br>break       | 26.4          | 1:58<br>PM      | 29                         | 2:30 PM           | 30                           | CBD                 | 0:32:00                  | 0:28:00                    |                            |                       | 10.6                  | Jogoo Road               | lunch break                   | lunch break                                                                                                                                                 |
| 1st                  | 30.4          | 2:53<br>PM      | 31                         | 5:00 PM           | 32                           | CBD                 | 2:07:00                  | 0:23:00                    |                            |                       | 4                     | Central Car<br>park      | dry and<br>tarmacked          | General office waste<br>and public wastes<br>mixed with leaves<br>from street sweeping<br>some wrapped in<br>nylon sacks, black and<br>white polythene bags |
| Garage               | 32.6          | 5:20<br>PM      | 33                         | 5:20 PM           |                              | END OF<br>DAY       |                          | 0:20:00                    |                            |                       | 2.2                   | Landhies<br>road         | all weather<br>and dry        | Track is left with 3/4 full of garbage                                                                                                                      |
|                      |               |                 |                            |                   |                              |                     | 2:39:00                  | 1:11:00                    | 0:00:00                    | 3:50:00               | 16.8                  |                          |                               |                                                                                                                                                             |
| Total                |               |                 |                            |                   |                              |                     | 8:06:00                  | 2:50:00                    | 0:20:00                    | 11:16:00              | 32.6                  |                          |                               |                                                                                                                                                             |