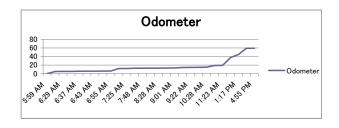

# 1) KAW 732Z (CCN)

Mon 30th Nov 2009

|                      |               | Jui INO         |                            |                   |                              |                     |                          |                            |                            |                       |                       |                          |                               |                                                                                                                                                             |
|----------------------|---------------|-----------------|----------------------------|-------------------|------------------------------|---------------------|--------------------------|----------------------------|----------------------------|-----------------------|-----------------------|--------------------------|-------------------------------|-------------------------------------------------------------------------------------------------------------------------------------------------------------|
| Location<br>- Trip 1 | Odom-<br>eter | Arrival<br>Time | Way<br>point at<br>arrival | Departure<br>Time | Way<br>point at<br>departure | Division<br>/Region | Loading<br>Time<br>(min) | Traveling<br>time<br>(min) | Unloading<br>time<br>(min) | Total<br>Trip<br>Time | Total<br>trip<br>(km) | Name of collection point | Status of collection point    | Observation                                                                                                                                                 |
| Garage               | 0             | 6:00<br>AM      | 1                          | 6:04 AM           | 2                            | CBD                 |                          |                            |                            |                       | 0                     | Landhies<br>Road         | Dry and tarmacked             | Garbage in drum. General public waste. Some food leftovers.                                                                                                 |
| Crew                 | 2             | 6:23            | 3                          | 6:31 AM           | 4                            | CBD                 | 0:08:00                  | 0:19:00                    |                            |                       | 2                     | Lagos Road               | Dry and wet                   | Some spills Hotel waste wrapped                                                                                                                             |
| Collection           |               | AM              |                            |                   |                              |                     |                          |                            |                            |                       |                       |                          | -                             | in nylon and plastic<br>bags                                                                                                                                |
| 1st                  | 2.3           | 6:35<br>AM      | 5                          | 6:45 AM           | 6                            | CBD                 | 0:10:00                  | 0:04:00                    |                            |                       | 0.3                   | Lagos Lane               | Dry, and<br>tarmacked         | Office waste like<br>broken CDs papers and<br>cartons. Spills all over.<br>Sweeping is done                                                                 |
| 2nd                  | 2.7           | 6:46<br>AM      | 7                          | 6:52 AM           | 8                            | CBD                 | 0:06:00                  | 0:01:00                    |                            |                       | 0.4                   | Lagos Lane               | Dry, and tarmacked            | Food waste from hotel in paper bags                                                                                                                         |
| 3rd                  | 3             | 6:53<br>AM      | 9                          | 6:58 AM           | 10                           | CBD                 | 0:05:00                  | 0:01:00                    |                            |                       | 0.3                   | Lagos Lane               | Dry, and<br>tarmacked         | Spills of leftovers.<br>Garbage in metal<br>containers                                                                                                      |
| 4th                  | 3.4           | 6:59<br>AM      | 11                         | 6:59 AM           | 12                           | CBD                 | 0:00:00                  | 0:01:00                    |                            |                       | 0.4                   | Lagos Lane               | Dry, and tarmacked            | Vegetable waste                                                                                                                                             |
| 5th                  | 3.6           | 7:00<br>AM      | 13                         | 7:01 AM           | 14                           | CBD                 | 0:01:00                  | 0:01:00                    |                            |                       | 0.2                   | Lagos Lane               | Dry waste                     | Garbage in green<br>paper bags. Sweeping<br>of the lane                                                                                                     |
| 6th                  | 4             | 7:08<br>AM      | 15                         | 7:16 AM           | 16                           | CBD                 | 0:08:00                  | 0:07:00                    |                            |                       | 0.4                   | Kweria Lane              | Dump and wet                  | Vegetable waste                                                                                                                                             |
| 7th                  | 4.3           | 7:19<br>AM      | 17                         | 7:20 AM           | 18                           | CBD                 | 0:01:00                  | 0:03:00                    |                            |                       | 0.3                   | Kweria Lane              | Tarmacked,<br>dump and<br>wet | General waste from the public                                                                                                                               |
| 8th                  | 4.6           | 7:22<br>AM      | 19                         | 7:26 AM           | 20                           | CBD                 | 0:04:00                  | 0:02:00                    |                            |                       | 0.3                   | Kweria Lane              | Tarmacked,<br>dump and<br>wet | Rsindential waste.No<br>containers. Spiils all<br>over                                                                                                      |
| 9th                  | 4.8           | 7:29<br>AM      | 21                         | 9:59 AM           | 22                           | CBD                 | 2:30:00                  | 0:03:00                    |                            |                       | 0.2                   | Ngombeni<br>Lane         | Tarmacked,<br>dump and<br>wet | Residential waste.<br>waste wrapped in<br>paper bags.                                                                                                       |
| 10th                 | 5.2           | 10:04<br>AM     | 23                         | 12:03<br>PM       | 24                           | CBD                 | 1:59:00                  | 0:05:00                    |                            |                       | 0.4                   | Mto Lane                 | Tarmacked,<br>dump and<br>wet | No gas masks, Parking<br>problems, Food waste<br>like banana potato<br>peels. Presence of<br>human waste                                                    |
| 11th                 | 5.9           | 12:14<br>PM     | 25                         | 12:29<br>PM       | 26                           | CBD                 | 0:15:00                  | 0:11:00                    |                            |                       | 0.7                   | Fuel Station             | Tarmacked,<br>dump and<br>wet | Garbage on fueling<br>point. Garbage<br>covered and taken to<br>dump site                                                                                   |
| Dumpsite             | 15.8          | 1:10<br>PM      | 27                         | 1:30 PM           | 28                           | Embakasi            |                          | 0:41:00                    | 0:20:00                    |                       | 9.9                   | Dumping Site             | Littered                      | littered and dump                                                                                                                                           |
|                      |               |                 |                            |                   |                              |                     | 5:27:00                  | 1:39:00                    | 0:20:00                    | 7:26:00               | 15.8                  |                          |                               |                                                                                                                                                             |
| Location<br>- Trip 2 | Odom-<br>eter | Arrival<br>Time | Way<br>point at<br>arrival | Departure<br>Time | Way<br>point at<br>departure | Division<br>/Region | Loading<br>Time<br>(min) | Traveling<br>time<br>(min) | Unloading<br>time<br>(min) | Total<br>Trip<br>Time | Total<br>trip<br>(km) | Name of collection point | Status of collection point    | Observation                                                                                                                                                 |
| lunch<br>break       | 26.4          | 1:58<br>PM      | 29                         | 2:30 PM           | 30                           | CBD                 | 0:32:00                  | 0:28:00                    |                            |                       | 10.6                  | Jogoo Road               | lunch break                   | lunch break                                                                                                                                                 |
| 1st                  | 30.4          | 2:53<br>PM      | 31                         | 5:00 PM           | 32                           | CBD                 | 2:07:00                  | 0:23:00                    |                            |                       | 4                     | Central Car<br>park      | dry and<br>tarmacked          | General office waste<br>and public wastes<br>mixed with leaves<br>from street sweeping<br>some wrapped in<br>nylon sacks, black and<br>white polythene bags |
| Garage               | 32.6          | 5:20<br>PM      | 33                         | 5:20 PM           |                              | END OF<br>DAY       |                          | 0:20:00                    |                            |                       | 2.2                   | Landhies<br>road         | all weather<br>and dry        | Track is left with 3/4 full of garbage                                                                                                                      |
|                      |               |                 |                            |                   |                              |                     | 2:39:00                  | 1:11:00                    | 0:00:00                    | 3:50:00               | 16.8                  |                          |                               |                                                                                                                                                             |
| Total                |               |                 |                            |                   |                              |                     | 8:06:00                  | 2:50:00                    | 0:20:00                    | 11:16:00              | 32.6                  |                          |                               |                                                                                                                                                             |