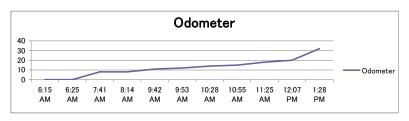

# 1) KAW 732Z (CCN)

Mon 30th Nov 2009

|                      |               | Jui INO         |                            |                   |                              |                     |                          |                            |                            |                       |                       |                          |                               |                                                                                                                                                             |
|----------------------|---------------|-----------------|----------------------------|-------------------|------------------------------|---------------------|--------------------------|----------------------------|----------------------------|-----------------------|-----------------------|--------------------------|-------------------------------|-------------------------------------------------------------------------------------------------------------------------------------------------------------|
| Location<br>- Trip 1 | Odom-<br>eter | Arrival<br>Time | Way<br>point at<br>arrival | Departure<br>Time | Way<br>point at<br>departure | Division<br>/Region | Loading<br>Time<br>(min) | Traveling<br>time<br>(min) | Unloading<br>time<br>(min) | Total<br>Trip<br>Time | Total<br>trip<br>(km) | Name of collection point | Status of collection point    | Observation                                                                                                                                                 |
| Garage               | 0             | 6:00<br>AM      | 1                          | 6:04 AM           | 2                            | CBD                 |                          |                            |                            |                       | 0                     | Landhies<br>Road         | Dry and tarmacked             | Garbage in drum. General public waste. Some food leftovers.                                                                                                 |
| Crew                 | 2             | 6:23            | 3                          | 6:31 AM           | 4                            | CBD                 | 0:08:00                  | 0:19:00                    |                            |                       | 2                     | Lagos Road               | Dry and wet                   | Some spills Hotel waste wrapped                                                                                                                             |
| Collection           |               | AM              |                            |                   |                              |                     |                          |                            |                            |                       |                       |                          | -                             | in nylon and plastic<br>bags                                                                                                                                |
| 1st                  | 2.3           | 6:35<br>AM      | 5                          | 6:45 AM           | 6                            | CBD                 | 0:10:00                  | 0:04:00                    |                            |                       | 0.3                   | Lagos Lane               | Dry, and<br>tarmacked         | Office waste like<br>broken CDs papers and<br>cartons. Spills all over.<br>Sweeping is done                                                                 |
| 2nd                  | 2.7           | 6:46<br>AM      | 7                          | 6:52 AM           | 8                            | CBD                 | 0:06:00                  | 0:01:00                    |                            |                       | 0.4                   | Lagos Lane               | Dry, and tarmacked            | Food waste from hotel in paper bags                                                                                                                         |
| 3rd                  | 3             | 6:53<br>AM      | 9                          | 6:58 AM           | 10                           | CBD                 | 0:05:00                  | 0:01:00                    |                            |                       | 0.3                   | Lagos Lane               | Dry, and<br>tarmacked         | Spills of leftovers.<br>Garbage in metal<br>containers                                                                                                      |
| 4th                  | 3.4           | 6:59<br>AM      | 11                         | 6:59 AM           | 12                           | CBD                 | 0:00:00                  | 0:01:00                    |                            |                       | 0.4                   | Lagos Lane               | Dry, and tarmacked            | Vegetable waste                                                                                                                                             |
| 5th                  | 3.6           | 7:00<br>AM      | 13                         | 7:01 AM           | 14                           | CBD                 | 0:01:00                  | 0:01:00                    |                            |                       | 0.2                   | Lagos Lane               | Dry waste                     | Garbage in green<br>paper bags. Sweeping<br>of the lane                                                                                                     |
| 6th                  | 4             | 7:08<br>AM      | 15                         | 7:16 AM           | 16                           | CBD                 | 0:08:00                  | 0:07:00                    |                            |                       | 0.4                   | Kweria Lane              | Dump and wet                  | Vegetable waste                                                                                                                                             |
| 7th                  | 4.3           | 7:19<br>AM      | 17                         | 7:20 AM           | 18                           | CBD                 | 0:01:00                  | 0:03:00                    |                            |                       | 0.3                   | Kweria Lane              | Tarmacked,<br>dump and<br>wet | General waste from the public                                                                                                                               |
| 8th                  | 4.6           | 7:22<br>AM      | 19                         | 7:26 AM           | 20                           | CBD                 | 0:04:00                  | 0:02:00                    |                            |                       | 0.3                   | Kweria Lane              | Tarmacked,<br>dump and<br>wet | Rsindential waste.No<br>containers. Spiils all<br>over                                                                                                      |
| 9th                  | 4.8           | 7:29<br>AM      | 21                         | 9:59 AM           | 22                           | CBD                 | 2:30:00                  | 0:03:00                    |                            |                       | 0.2                   | Ngombeni<br>Lane         | Tarmacked,<br>dump and<br>wet | Residential waste.<br>waste wrapped in<br>paper bags.                                                                                                       |
| 10th                 | 5.2           | 10:04<br>AM     | 23                         | 12:03<br>PM       | 24                           | CBD                 | 1:59:00                  | 0:05:00                    |                            |                       | 0.4                   | Mto Lane                 | Tarmacked,<br>dump and<br>wet | No gas masks, Parking<br>problems, Food waste<br>like banana potato<br>peels. Presence of<br>human waste                                                    |
| 11th                 | 5.9           | 12:14<br>PM     | 25                         | 12:29<br>PM       | 26                           | CBD                 | 0:15:00                  | 0:11:00                    |                            |                       | 0.7                   | Fuel Station             | Tarmacked,<br>dump and<br>wet | Garbage on fueling<br>point. Garbage<br>covered and taken to<br>dump site                                                                                   |
| Dumpsite             | 15.8          | 1:10<br>PM      | 27                         | 1:30 PM           | 28                           | Embakasi            |                          | 0:41:00                    | 0:20:00                    |                       | 9.9                   | Dumping Site             | Littered                      | littered and dump                                                                                                                                           |
|                      |               |                 |                            |                   |                              |                     | 5:27:00                  | 1:39:00                    | 0:20:00                    | 7:26:00               | 15.8                  |                          |                               |                                                                                                                                                             |
| Location<br>- Trip 2 | Odom-<br>eter | Arrival<br>Time | Way<br>point at<br>arrival | Departure<br>Time | Way<br>point at<br>departure | Division<br>/Region | Loading<br>Time<br>(min) | Traveling<br>time<br>(min) | Unloading<br>time<br>(min) | Total<br>Trip<br>Time | Total<br>trip<br>(km) | Name of collection point | Status of collection point    | Observation                                                                                                                                                 |
| lunch<br>break       | 26.4          | 1:58<br>PM      | 29                         | 2:30 PM           | 30                           | CBD                 | 0:32:00                  | 0:28:00                    |                            |                       | 10.6                  | Jogoo Road               | lunch break                   | lunch break                                                                                                                                                 |
| 1st                  | 30.4          | 2:53<br>PM      | 31                         | 5:00 PM           | 32                           | CBD                 | 2:07:00                  | 0:23:00                    |                            |                       | 4                     | Central Car<br>park      | dry and<br>tarmacked          | General office waste<br>and public wastes<br>mixed with leaves<br>from street sweeping<br>some wrapped in<br>nylon sacks, black and<br>white polythene bags |
| Garage               | 32.6          | 5:20<br>PM      | 33                         | 5:20 PM           |                              | END OF<br>DAY       |                          | 0:20:00                    |                            |                       | 2.2                   | Landhies<br>road         | all weather<br>and dry        | Track is left with 3/4 full of garbage                                                                                                                      |
|                      |               |                 |                            |                   |                              |                     | 2:39:00                  | 1:11:00                    | 0:00:00                    | 3:50:00               | 16.8                  |                          |                               |                                                                                                                                                             |
| Total                |               |                 |                            |                   |                              |                     | 8:06:00                  | 2:50:00                    | 0:20:00                    | 11:16:00              | 32.6                  |                          |                               |                                                                                                                                                             |