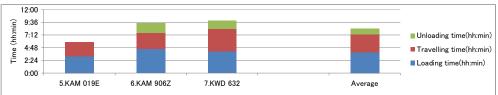

# 2) Results of Summary of Trip Number, Collection Points, Time and Mileage

| Date of Survey   | Region     | Collector | Vehicle<br>No. | Type and<br>Capacity of | No<br>of | Total No. of collection | Shift operation time(hh:min) | Total<br>mileage(km) |
|------------------|------------|-----------|----------------|-------------------------|----------|-------------------------|------------------------------|----------------------|
|                  |            |           | No.            | Vehicle                 | trip     | points                  | ume(nn:min)                  | mneage(km)           |
| Mon,Nov30,2009   | CBD        | CCN       | KAW            | Nissan                  | 2        | 12                      | 7:26                         | 15.8                 |
| 1011,110130,2007 | CDD        | CCIV      | 732Z           | Diesel,10 ton           | 2        | 12                      | 7.20                         | 13.6                 |
|                  | Langata    | CCN       | KAW            | Nissan                  | 1        | 6                       | 8:57                         | 49.7                 |
|                  | Lungutu    | CCIV      | 743Z           | Diesel,8 ton            | •        | o o                     | 0.57                         | 17.7                 |
|                  | CBD        | Simple    | KPB            | BedFord,4 ton           | 2        | 21                      | 13:16                        | 46.0                 |
|                  | CDD        | Garbage   | 307            | Bear ora, r ton         | _        | 21                      | 15.10                        | 10.0                 |
|                  | CBD        | Zoa Taka  | KAD            | Mitsubishi,3            | 1        | 14                      | 11:04                        | 40.0                 |
|                  |            |           | 891 J          | ton                     |          |                         |                              |                      |
|                  |            |           | 0,11           |                         | 6        | 53                      | 16:43                        | 151.5                |
| Tue,Dec 1,2009   | CBD        | CCN       | KAW            | Nissan                  | 2        | 8                       | 5:28                         | 16.4                 |
| ,                |            |           | 732Z           | Diesel,10 ton           |          | _                       |                              |                      |
|                  | Langata    | CCN       | KAW            | Nissan                  | 2        | 3                       | 11:46                        | 91.0                 |
|                  |            |           | 743Z           | Diesel,8 ton            |          |                         |                              |                      |
|                  | CBD        | Simple    | KPB            | BedFord,4 ton           | 2        | 29                      | 12:54                        | 61.3                 |
|                  |            | Garbage   | 307            |                         |          |                         |                              |                      |
|                  | Milimani   | Zoa Taka  | KAD            | Mitsubishi,3            | 2        | 8                       | 10:53                        | 75.0                 |
|                  | & Ind Area |           | 891 J          | ton                     |          |                         |                              |                      |
|                  |            |           |                |                         | 8        | 48                      | 17:01                        | 243.7                |
| Wed,Dec 2,2009   | CBD        | CCN       | KAW            | Nissan                  | 1        | 8                       | 11:18                        | 6.0                  |
| , ,              |            |           | 732Z           | Diesel,10 ton           |          |                         |                              |                      |
|                  | Langata    | CCN       | KAW            | Nissan                  | 1        | 4                       | 11:18                        | 92.6                 |
|                  | Ü          |           | 743Z           | Diesel,8 ton            |          |                         |                              |                      |
|                  | CBD        | Zoa Taka  | KAD            | Mitsubishi,3            | 1        | 18                      | 10:50                        | 35.0                 |
|                  |            |           | 891 J          | ton                     |          |                         |                              |                      |
|                  |            |           |                |                         | 3        | 30                      | 9:26                         | 133.6                |
| Thu,Dec 3,2009   | CBD        | CCN       | KAW            | Nissan                  | 2        | 6                       | 12:35                        | 23.8                 |
|                  |            |           | 732Z           | Diesel,10 ton           |          |                         |                              |                      |
|                  | Langata    | CCN       | KAW            | Nissan                  | 2        | 4                       | 10:07                        | 59.1                 |
|                  |            |           | 743Z           | Diesel,8 ton            |          |                         |                              |                      |
|                  | CBD        | Simple    | KPB            | BedFord,4 ton           | 1        | 13                      | 11:19                        | 32.0                 |
|                  |            | Garbage   | 307            |                         |          |                         |                              |                      |
|                  | Milimani   | Zoa Taka  | KAD            | Mitsubishi,3            | 1        | 12                      | 13:42                        | 64.0                 |
|                  | & Ind Area |           | 891 J          | ton                     |          |                         |                              |                      |
|                  |            |           |                |                         | 6        | 35                      | 23:43                        | 178.9                |
| Fri,Dec 4,2009   | CBD        | CCN       | KAW            | Nissan                  | 2        | 10                      | 13:33                        | 37.3                 |
|                  |            |           | 732Z           | Diesel,10 ton           |          |                         |                              |                      |
|                  | Langata    | CCN       | KAW            | Nissan                  | 1        | 6                       | 8:47                         | 37.8                 |
|                  |            |           | 743Z           | Diesel,8 ton            |          |                         |                              |                      |
|                  | CBD        | Simple    | KPB            | BedFord,4 ton           | 1        | 36                      | 14:26                        | 71.4                 |
|                  |            | Garbage   | 307            |                         |          |                         |                              |                      |
|                  | CBD        | Zoa Taka  | KAD            | Mitsubishi,3            | 1        | 15                      | 10:54                        | 31.0                 |
|                  |            |           | 891 J          | ton                     |          |                         |                              |                      |
|                  |            |           |                |                         | 5        | 67                      | 23:40                        | 177.5                |
| Sat,Dec 5,2009   | CBD        | CCN       | KAW            | Nissan                  | 1        | 6                       | 7:37                         | 31.5                 |
|                  |            |           | 732Z           | Diesel,10 ton           |          |                         |                              |                      |
|                  | Langata    | CCN       | KAW            | Nissan                  | 2        | 7                       | 11:16                        | 78.9                 |
|                  |            |           | 743Z           | Diesel,8 ton            |          |                         |                              |                      |

| Date of Survey  | Region                 | Collector                | Vehicle<br>No. | Type and<br>Capacity of<br>Vehicle | No<br>of<br>trip | Total No. of collection points | Shift operation time(hh:min) | Total<br>mileage(km) |
|-----------------|------------------------|--------------------------|----------------|------------------------------------|------------------|--------------------------------|------------------------------|----------------------|
|                 | CBD                    | Simple<br>Garbage        | KPB<br>307     | BedFord,4 ton                      | 1                | 17                             | 10:49                        | 43.4                 |
|                 | Milimani<br>& Ind Area | Zoa Taka                 | KAD<br>891 J   | Mitsubishi,3<br>ton                | 1                | 10                             | 14:18                        | 74.0                 |
| Mon,Dec 7,2009  | CBD                    | Simple<br>Garbage        | KPB<br>307     | BedFord,4 ton                      | 1                | 17                             | 12:30                        | 31.8                 |
|                 | Makadara               | Bins Nairobi<br>Services | KAM<br>019 E   | Iveco, ton                         | 2                | 16                             | 10:52                        | 30.1                 |
|                 | Embakasi               | Garbage.Com              | KAM<br>906 Z   | Mitsubishi<br>Fuso,8 ton           | 1                | 8                              | 8:52                         | 57.0                 |
|                 | Kasarani               | Dorkam<br>Enterprises    | KWD<br>632     | Mitsubishi ,9<br>ton               | 1                | 7                              | 9:16                         | 30.2                 |
|                 |                        |                          |                |                                    | 10               | 88                             | 13:30                        | 376.9                |
| Tues,Dec 8,2009 | Makadara               | Bins Nairobi<br>Services | KAM<br>019 E   | Iveco, ton                         | 2                | 10                             | 11:00                        | 31.8                 |
|                 | Embakasi               | Garbage.Com              | KAM<br>906 Z   | Mitsubishi<br>Fuso,8 ton           | 1                | 2                              | 6:31                         | 47.0                 |
|                 | Milimani               | Jesker                   | KAC<br>088J    | Isuzu 5 ton                        | 2                | 22                             | 10:47                        | 59.4                 |
|                 |                        |                          |                |                                    | 5                | 34                             | 4:18                         | 138.2                |
| Wed,Dec 9,2009  | Makadara               | Bins Nairobi<br>Services | KAM<br>019 E   | Iveco, ton                         | 2                | 16                             | 10:19                        | 32.2                 |
|                 | Embakasi               | Garbage.Com              | KAM<br>906 Z   | Mitsubishi<br>Fuso,8 ton           | 1                | 4                              | 9:48                         | 48.0                 |
|                 | Starehe                | Jesker                   | KAC<br>088J    | Isuzu 5 ton                        | 3                | 3                              | 4:33                         | 29.1                 |
|                 |                        |                          |                |                                    | 6                | 23                             | 0:40                         | 109.3                |
| Thu,Dec 10,2009 | Makadara               | Bins Nairobi<br>Services | KAM<br>019 E   | Iveco, ton                         | 1                | 14                             | 9:48                         | 29.8                 |
|                 | Embakasi               | Garbage.Com              | KAM<br>906 Z   | Mitsubishi<br>Fuso,8 ton           | 1                | 8                              | 10:48                        | 42.0                 |
|                 | Milimani               | Dorkam<br>Enterprises    | KWD<br>632     | Mitsubishi ,9<br>ton               | 1                | 11                             | 12:55                        | 62.6                 |
|                 | Milimani               | Jesker                   | KAC<br>088J    | Isuzu 5 ton                        | 1                | 9                              | 10:17                        | 37.1                 |
|                 |                        |                          |                |                                    | 4                | 42                             | 19:48                        | 171.5                |
| Fri,Dec 11,2009 | Makadara               | Bins Nairobi<br>Services | KAM<br>019 E   | Iveco, ton                         | 2                | 15                             | 11:12                        | 27.2                 |
|                 | Embakasi               | Garbage.Com              | KAM<br>906 Z   | Mitsubishi<br>Fuso,8 ton           | 1                | 9                              | 9:27                         | 58.0                 |
|                 | Kasarani               | Dorkam<br>Enterprises    | KWD<br>632     | Mitsubishi ,9<br>ton               | 1                | 5                              | 9:56                         | 24.1                 |
|                 |                        |                          |                |                                    | 4                | 29                             | 6:35                         | 109.3                |
| Sat,Dec 12,2009 | Makadara               | Bins Nairobi<br>Services | KAM<br>019 E   | Iveco, ton                         | 1                | 2                              | 4:45                         | 44.3                 |
|                 | Milimani               | Dorkam<br>Enterprises    | KWD<br>632     | Mitsubishi ,9<br>ton               | 1                | 10                             | 11:24                        | 75.9                 |
|                 | CBD                    | Jesker                   | KAC<br>088J    | Isuzu 5 ton                        | 2                | 3                              | 6:30                         | 51.5                 |
|                 |                        |                          |                |                                    | 4                | 15                             | 22:39                        | 171.7                |
| Sun,Dec 13,2009 | Embakasi               | Garbage.Com              | KAM<br>906 Z   | Mitsubishi<br>Fuso,8 ton           | 1                | 3                              | 6:43                         | 53.0                 |
|                 |                        |                          |                |                                    | 1                | 3                              | 6:43                         | 53.0                 |
| Mon,Dec 14,2009 | Milimani               | Jesker                   | KAC<br>088J    | Isuzu 5 ton                        | 3                | 3                              | 7:06                         | 39.4                 |
|                 |                        |                          |                |                                    | 3                | 3                              | 7:06                         | 39.4                 |
| Tue,Dec 15      | Milimani               | Jesker                   | KAC<br>088J    | Isuzu 5 ton                        | 1                | 22                             | 8:17                         | 44.1                 |
|                 |                        |                          |                |                                    | 1                | 22                             | 8:17                         | 44.1                 |
| Wed,Dec 16,2009 | Milimani               | Dorkam<br>Enterprises    | KWD<br>632     | Mitsubishi ,9<br>ton               | 1                | 12                             | 11:59                        | 62.4                 |
|                 |                        |                          |                |                                    | 1                | 12                             | 11:59                        | 62.4                 |
| Thu,Dec 17,2009 | Milimani               | Dorkam<br>Enterprises    | 632            | Mitsubishi ,9<br>ton               | 1                | 12                             | 11:08                        | 45.4                 |
|                 |                        |                          |                |                                    | 1                | 12                             | 11:08                        | 45.4                 |