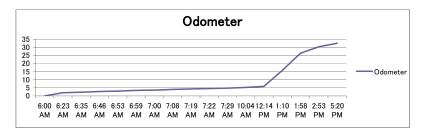

# 1) KAW 732Z (CCN)

Mon 30th Nov 2009

|                      |               | Jui INO         |                            |                   |                              |                     |                          |                            |                            |                       |                       |                          |                               |                                                                                                                                                             |
|----------------------|---------------|-----------------|----------------------------|-------------------|------------------------------|---------------------|--------------------------|----------------------------|----------------------------|-----------------------|-----------------------|--------------------------|-------------------------------|-------------------------------------------------------------------------------------------------------------------------------------------------------------|
| Location<br>- Trip 1 | Odom-<br>eter | Arrival<br>Time | Way<br>point at<br>arrival | Departure<br>Time | Way<br>point at<br>departure | Division<br>/Region | Loading<br>Time<br>(min) | Traveling<br>time<br>(min) | Unloading<br>time<br>(min) | Total<br>Trip<br>Time | Total<br>trip<br>(km) | Name of collection point | Status of collection point    | Observation                                                                                                                                                 |
| Garage               | 0             | 6:00<br>AM      | 1                          | 6:04 AM           | 2                            | CBD                 |                          |                            |                            |                       | 0                     | Landhies<br>Road         | Dry and tarmacked             | Garbage in drum. General public waste. Some food leftovers.                                                                                                 |
| Crew                 | 2             | 6:23            | 3                          | 6:31 AM           | 4                            | CBD                 | 0:08:00                  | 0:19:00                    |                            |                       | 2                     | Lagos Road               | Dry and wet                   | Some spills Hotel waste wrapped                                                                                                                             |
| Collection           |               | AM              |                            |                   |                              |                     |                          |                            |                            |                       |                       |                          | -                             | in nylon and plastic<br>bags                                                                                                                                |
| 1st                  | 2.3           | 6:35<br>AM      | 5                          | 6:45 AM           | 6                            | CBD                 | 0:10:00                  | 0:04:00                    |                            |                       | 0.3                   | Lagos Lane               | Dry, and<br>tarmacked         | Office waste like<br>broken CDs papers and<br>cartons. Spills all over.<br>Sweeping is done                                                                 |
| 2nd                  | 2.7           | 6:46<br>AM      | 7                          | 6:52 AM           | 8                            | CBD                 | 0:06:00                  | 0:01:00                    |                            |                       | 0.4                   | Lagos Lane               | Dry, and tarmacked            | Food waste from hotel in paper bags                                                                                                                         |
| 3rd                  | 3             | 6:53<br>AM      | 9                          | 6:58 AM           | 10                           | CBD                 | 0:05:00                  | 0:01:00                    |                            |                       | 0.3                   | Lagos Lane               | Dry, and<br>tarmacked         | Spills of leftovers.<br>Garbage in metal<br>containers                                                                                                      |
| 4th                  | 3.4           | 6:59<br>AM      | 11                         | 6:59 AM           | 12                           | CBD                 | 0:00:00                  | 0:01:00                    |                            |                       | 0.4                   | Lagos Lane               | Dry, and tarmacked            | Vegetable waste                                                                                                                                             |
| 5th                  | 3.6           | 7:00<br>AM      | 13                         | 7:01 AM           | 14                           | CBD                 | 0:01:00                  | 0:01:00                    |                            |                       | 0.2                   | Lagos Lane               | Dry waste                     | Garbage in green<br>paper bags. Sweeping<br>of the lane                                                                                                     |
| 6th                  | 4             | 7:08<br>AM      | 15                         | 7:16 AM           | 16                           | CBD                 | 0:08:00                  | 0:07:00                    |                            |                       | 0.4                   | Kweria Lane              | Dump and wet                  | Vegetable waste                                                                                                                                             |
| 7th                  | 4.3           | 7:19<br>AM      | 17                         | 7:20 AM           | 18                           | CBD                 | 0:01:00                  | 0:03:00                    |                            |                       | 0.3                   | Kweria Lane              | Tarmacked,<br>dump and<br>wet | General waste from the public                                                                                                                               |
| 8th                  | 4.6           | 7:22<br>AM      | 19                         | 7:26 AM           | 20                           | CBD                 | 0:04:00                  | 0:02:00                    |                            |                       | 0.3                   | Kweria Lane              | Tarmacked,<br>dump and<br>wet | Rsindential waste.No<br>containers. Spiils all<br>over                                                                                                      |
| 9th                  | 4.8           | 7:29<br>AM      | 21                         | 9:59 AM           | 22                           | CBD                 | 2:30:00                  | 0:03:00                    |                            |                       | 0.2                   | Ngombeni<br>Lane         | Tarmacked,<br>dump and<br>wet | Residential waste.<br>waste wrapped in<br>paper bags.                                                                                                       |
| 10th                 | 5.2           | 10:04<br>AM     | 23                         | 12:03<br>PM       | 24                           | CBD                 | 1:59:00                  | 0:05:00                    |                            |                       | 0.4                   | Mto Lane                 | Tarmacked,<br>dump and<br>wet | No gas masks, Parking<br>problems, Food waste<br>like banana potato<br>peels. Presence of<br>human waste                                                    |
| 11th                 | 5.9           | 12:14<br>PM     | 25                         | 12:29<br>PM       | 26                           | CBD                 | 0:15:00                  | 0:11:00                    |                            |                       | 0.7                   | Fuel Station             | Tarmacked,<br>dump and<br>wet | Garbage on fueling<br>point. Garbage<br>covered and taken to<br>dump site                                                                                   |
| Dumpsite             | 15.8          | 1:10<br>PM      | 27                         | 1:30 PM           | 28                           | Embakasi            |                          | 0:41:00                    | 0:20:00                    |                       | 9.9                   | Dumping Site             | Littered                      | littered and dump                                                                                                                                           |
|                      |               |                 |                            |                   |                              |                     | 5:27:00                  | 1:39:00                    | 0:20:00                    | 7:26:00               | 15.8                  |                          |                               |                                                                                                                                                             |
| Location<br>- Trip 2 | Odom-<br>eter | Arrival<br>Time | Way<br>point at<br>arrival | Departure<br>Time | Way<br>point at<br>departure | Division<br>/Region | Loading<br>Time<br>(min) | Traveling<br>time<br>(min) | Unloading<br>time<br>(min) | Total<br>Trip<br>Time | Total<br>trip<br>(km) | Name of collection point | Status of collection point    | Observation                                                                                                                                                 |
| lunch<br>break       | 26.4          | 1:58<br>PM      | 29                         | 2:30 PM           | 30                           | CBD                 | 0:32:00                  | 0:28:00                    |                            |                       | 10.6                  | Jogoo Road               | lunch break                   | lunch break                                                                                                                                                 |
| 1st                  | 30.4          | 2:53<br>PM      | 31                         | 5:00 PM           | 32                           | CBD                 | 2:07:00                  | 0:23:00                    |                            |                       | 4                     | Central Car<br>park      | dry and<br>tarmacked          | General office waste<br>and public wastes<br>mixed with leaves<br>from street sweeping<br>some wrapped in<br>nylon sacks, black and<br>white polythene bags |
| Garage               | 32.6          | 5:20<br>PM      | 33                         | 5:20 PM           |                              | END OF<br>DAY       |                          | 0:20:00                    |                            |                       | 2.2                   | Landhies<br>road         | all weather<br>and dry        | Track is left with 3/4 full of garbage                                                                                                                      |
|                      |               |                 |                            |                   |                              |                     | 2:39:00                  | 1:11:00                    | 0:00:00                    | 3:50:00               | 16.8                  |                          |                               |                                                                                                                                                             |
| Total                |               |                 |                            |                   |                              |                     | 8:06:00                  | 2:50:00                    | 0:20:00                    | 11:16:00              | 32.6                  |                          |                               |                                                                                                                                                             |