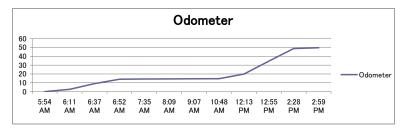

# 2) Results of Summary of Trip Number, Collection Points, Time and Mileage

| Date of Survey   | Region     | Collector | Vehicle<br>No. | Type and<br>Capacity of | No<br>of | Total No. of collection | Shift operation time(hh:min) | Total<br>mileage(km) |
|------------------|------------|-----------|----------------|-------------------------|----------|-------------------------|------------------------------|----------------------|
|                  |            |           | No.            | Vehicle                 | trip     | points                  | ume(nn:min)                  | mneage(km)           |
| Mon,Nov30,2009   | CBD        | CCN       | KAW            | Nissan                  | 2        | 12                      | 7:26                         | 15.8                 |
| 1011,110130,2007 | CDD        | CCIV      | 732Z           | Diesel,10 ton           | 2        | 12                      | 7.20                         | 13.6                 |
|                  | Langata    | CCN       | KAW            | Nissan                  | 1        | 6                       | 8:57                         | 49.7                 |
|                  | Lungutu    | CCIV      | 743Z           | Diesel,8 ton            | •        | o o                     | 0.57                         | 17.7                 |
|                  | CBD        | Simple    | KPB            | BedFord,4 ton           | 2        | 21                      | 13:16                        | 46.0                 |
|                  | CDD        | Garbage   | 307            | Bear ora, r ton         | _        | 21                      | 15.10                        | 10.0                 |
|                  | CBD        | Zoa Taka  | KAD            | Mitsubishi,3            | 1        | 14                      | 11:04                        | 40.0                 |
|                  |            |           | 891 J          | ton                     |          |                         |                              |                      |
|                  |            |           | 0,11           |                         | 6        | 53                      | 16:43                        | 151.5                |
| Tue,Dec 1,2009   | CBD        | CCN       | KAW            | Nissan                  | 2        | 8                       | 5:28                         | 16.4                 |
| ,                |            |           | 732Z           | Diesel,10 ton           |          | _                       |                              |                      |
|                  | Langata    | CCN       | KAW            | Nissan                  | 2        | 3                       | 11:46                        | 91.0                 |
|                  |            |           | 743Z           | Diesel,8 ton            |          |                         |                              |                      |
|                  | CBD        | Simple    | KPB            | BedFord,4 ton           | 2        | 29                      | 12:54                        | 61.3                 |
|                  |            | Garbage   | 307            |                         |          |                         |                              |                      |
|                  | Milimani   | Zoa Taka  | KAD            | Mitsubishi,3            | 2        | 8                       | 10:53                        | 75.0                 |
|                  | & Ind Area |           | 891 J          | ton                     |          |                         |                              |                      |
|                  |            |           |                |                         | 8        | 48                      | 17:01                        | 243.7                |
| Wed,Dec 2,2009   | CBD        | CCN       | KAW            | Nissan                  | 1        | 8                       | 11:18                        | 6.0                  |
| , ,              |            |           | 732Z           | Diesel,10 ton           |          |                         |                              |                      |
|                  | Langata    | CCN       | KAW            | Nissan                  | 1        | 4                       | 11:18                        | 92.6                 |
|                  | Ü          |           | 743Z           | Diesel,8 ton            |          |                         |                              |                      |
|                  | CBD        | Zoa Taka  | KAD            | Mitsubishi,3            | 1        | 18                      | 10:50                        | 35.0                 |
|                  |            |           | 891 J          | ton                     |          |                         |                              |                      |
|                  |            |           |                |                         | 3        | 30                      | 9:26                         | 133.6                |
| Thu,Dec 3,2009   | CBD        | CCN       | KAW            | Nissan                  | 2        | 6                       | 12:35                        | 23.8                 |
|                  |            |           | 732Z           | Diesel,10 ton           |          |                         |                              |                      |
|                  | Langata    | CCN       | KAW            | Nissan                  | 2        | 4                       | 10:07                        | 59.1                 |
|                  |            |           | 743Z           | Diesel,8 ton            |          |                         |                              |                      |
|                  | CBD        | Simple    | KPB            | BedFord,4 ton           | 1        | 13                      | 11:19                        | 32.0                 |
|                  |            | Garbage   | 307            |                         |          |                         |                              |                      |
|                  | Milimani   | Zoa Taka  | KAD            | Mitsubishi,3            | 1        | 12                      | 13:42                        | 64.0                 |
|                  | & Ind Area |           | 891 J          | ton                     |          |                         |                              |                      |
|                  |            |           |                |                         | 6        | 35                      | 23:43                        | 178.9                |
| Fri,Dec 4,2009   | CBD        | CCN       | KAW            | Nissan                  | 2        | 10                      | 13:33                        | 37.3                 |
|                  |            |           | 732Z           | Diesel,10 ton           |          |                         |                              |                      |
|                  | Langata    | CCN       | KAW            | Nissan                  | 1        | 6                       | 8:47                         | 37.8                 |
|                  |            |           | 743Z           | Diesel,8 ton            |          |                         |                              |                      |
|                  | CBD        | Simple    | KPB            | BedFord,4 ton           | 1        | 36                      | 14:26                        | 71.4                 |
|                  |            | Garbage   | 307            |                         |          |                         |                              |                      |
|                  | CBD        | Zoa Taka  | KAD            | Mitsubishi,3            | 1        | 15                      | 10:54                        | 31.0                 |
|                  |            |           | 891 J          | ton                     |          |                         |                              |                      |
|                  |            |           |                |                         | 5        | 67                      | 23:40                        | 177.5                |
| Sat,Dec 5,2009   | CBD        | CCN       | KAW            | Nissan                  | 1        | 6                       | 7:37                         | 31.5                 |
|                  |            |           | 732Z           | Diesel,10 ton           |          |                         |                              |                      |
|                  | Langata    | CCN       | KAW            | Nissan                  | 2        | 7                       | 11:16                        | 78.9                 |
|                  |            |           | 743Z           | Diesel,8 ton            |          |                         |                              |                      |