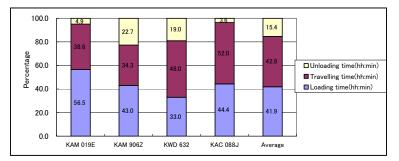

<u>Truck 5 – Bins Nairobi Services, 7 ton Iveco, KAM 019E</u>

| Truck 5            |                                   | Zoa Taka              |                          | 3 ton, Mitsubishi<br>KAD 891J                                                                                                                                                                                                                                                                                                                         |
|--------------------|-----------------------------------|-----------------------|--------------------------|-------------------------------------------------------------------------------------------------------------------------------------------------------------------------------------------------------------------------------------------------------------------------------------------------------------------------------------------------------|
| Day                | Trip No                           | Collection<br>Points  | Offloaded<br>amount (kg) | Description of the route, collection points and special notes                                                                                                                                                                                                                                                                                         |
| 7-Dec-2009<br>Mon  | Trip 1<br>(Makadara<br>Ind. Area) | 10 collection points  | Own dumping yard         | <ul> <li>Specific company premises</li> <li>Mostly industrial and office wastes</li> <li>Collection point 7 was not accessible due to the heavy traffic of lorries queuing into the premises</li> <li>Collection offloaded at the garage into a larger truck</li> </ul>                                                                               |
|                    | Trip 1<br>(Makadara<br>Ind. Area) | 6collection<br>points | Own dumping yard         | <ul> <li>Specific company premises</li> <li>Mostly industrial and office wastes</li> <li>Collection point 4 &amp; 5 was not collected since the bins were not yet full</li> <li>Truck parked overnight loaded with the afternoon collection</li> </ul>                                                                                                |
| 8-Dec-2009<br>Tue  | Trip 1<br>(Makadara<br>Ind. Area) | 9 collection points   | Own dumping yard         | <ul> <li>Previous day's collection offloaded into another truck at the garage</li> <li>Specific company premises</li> <li>Cloudy morning, rough road</li> <li>Mostly industrial and office wastes</li> <li>Collection point 4 was not collected since the bins were not yet full</li> <li>Morning collections offloaded into another truck</li> </ul> |
|                    | Trip 2<br>(Makadara<br>Ind. Area) | 1 collection points   | Own dumping yard         | Truck grounded by traffic police before 1st collection point and released later  Congested traffic  Mostly industrial and office wastes  Truck parked overnight loaded with the afternoon collection                                                                                                                                                  |
| 9-Dec-2009<br>Wed  | Trip 1<br>(Makadara<br>Ind. Area) | 14 collection points  | Own dumping yard         | <ul> <li>Specific company premises</li> <li>Mostly industrial and office wastes</li> <li>Collected amount was offloaded into a larger truck at the end of morning collection</li> </ul>                                                                                                                                                               |
|                    | Trip 2<br>(Makadara<br>Ind. Area) | 6 collection points   | Own dumping yard         | <ul> <li>Specific company premises</li> <li>Mostly industrial and office and hotel wastes</li> <li>Truck parked overnight loaded with the afternoon collection</li> </ul>                                                                                                                                                                             |
| 10-Dec-2009<br>Thu | Trip 1<br>(Makadara<br>Ind. Area) | 14 collection points  | Own dumping<br>yard      | <ul> <li>Specific company premises</li> <li>Collections for the day was added into previous day's collection</li> <li>Congested traffic mid morning</li> <li>Mostly industrial and office wastes</li> <li>Cloudy weather with sunny intervals</li> <li>Day's collection was offloaded into another truck at the garage in the evening</li> </ul>      |
| 11-Dec-2009<br>Fri | Trip 1<br>(Makadara               | 10 collection points  | Own dumping yard         | Specific company premises                                                                                                                                                                                                                                                                                                                             |

#### <u>Truck 6 – Garbage Dot Com, 8 ton Mitsubishi Fuso, KAM 906Z</u>

|                    |                                         | Truck 6<br>age Dot Com |                          | 8 ton, Mitsubishi Fuso<br>KAM 906Z                                                                                                                                                    |  |  |  |  |  |
|--------------------|-----------------------------------------|------------------------|--------------------------|---------------------------------------------------------------------------------------------------------------------------------------------------------------------------------------|--|--|--|--|--|
| Day                | Trip No                                 | Collection<br>Points   | Offloaded<br>amount (kg) | Description of the route, collection points and special notes                                                                                                                         |  |  |  |  |  |
| 7-Dec-2009<br>Mon  | Trip 1<br>Embakasi                      | 8 collection points    | 6040                     | Mostly residential waste     No collection at Point 1 since there was no gate response                                                                                                |  |  |  |  |  |
| 8-Dec-2009<br>Tue  | Trip 1<br>Embakasi,<br>Mlolongo         | 2 collection points    | 2450                     | Collection done around JKIA Airport area     Bags, cartons, polythene bags                                                                                                            |  |  |  |  |  |
| 9-Dec-2009<br>Wed  | Trip 1<br>Mombasa<br>Road               | 4 collection points    | 5360                     | <ul><li>Fast traffic</li><li>General public and food wastes</li><li>Dumpsite</li></ul>                                                                                                |  |  |  |  |  |
| 10-Dec-2009<br>Thu | Trip 1<br>(Airport,<br>Mombasa<br>Road) | 8 collection points    | 5410                     | <ul> <li>Fuelled soon after departure from the garage.</li> <li>Fast / scarce traffic in the morning but congestion at midday.</li> <li>Mostly residential and foods waste</li> </ul> |  |  |  |  |  |
| 11-Dec-2009<br>Fri | Trip 1<br>(South C)                     | 9 collection points    | 6420                     | Fast traffic     Residential/food wastes                                                                                                                                              |  |  |  |  |  |
| 13-Dec-2009<br>Sun | Trip 1<br>(JKIA/<br>Outering)           | 3 Collection points    | 6320                     | <ul><li>Rainy</li><li>Scarce traffic</li><li>Plastic bags, crates, bins</li></ul>                                                                                                     |  |  |  |  |  |

<u>Truck 7 – Dorkam Enterprise, 9 ton Mitsubishi, KWD 632</u>

|                     |                                  | ick 7<br>Enterprise  |                          | 9 ton, Mitsubishi<br>KWD 632                                                                                                                                                |  |  |  |  |
|---------------------|----------------------------------|----------------------|--------------------------|-----------------------------------------------------------------------------------------------------------------------------------------------------------------------------|--|--|--|--|
| Day                 | Trip No                          | Collection<br>Points | Offloaded<br>amount (kg) | Description of the route, collection points and special notes                                                                                                               |  |  |  |  |
| 7-Dec-2009<br>Mon   | Trip 1<br>(Githurai)             | 7 collection points  | 12850                    | <ul><li>Residential wastes</li><li>No protective clothing</li></ul>                                                                                                         |  |  |  |  |
| 10-Dec-2009<br>Thur | Trip 1<br>(Westlands)<br>Kangemi | 11 collection points | 9310                     | Most garbage put in central points while others are put in concrete cubicles.     General waste from public     No major traffic     Cloudy/drizzling                       |  |  |  |  |
| 11-Dec-2009<br>Fri  | Trip 1<br>(Ngumba)<br>Kasarani   | 5 collection points  | 11850                    | <ul> <li>Mostly residential waste</li> <li>No protective clothing</li> <li>Part of garbage carried by handcarts to the truck</li> </ul>                                     |  |  |  |  |
| 12-Dec-2009<br>Sat  | Trip 1<br>(Westlands)<br>Kangemi | 10 collection points | 8490                     | <ul> <li>Most garbage put in central collection<br/>points</li> <li>General public wastes</li> </ul>                                                                        |  |  |  |  |
| 16-Dec-2009<br>Wed  | Trip 1<br>(Westlands)<br>Kangemi | 12 collection points | 10700                    | <ul> <li>Most garbage put in central collection points</li> <li>Fork jembe and an open sack used to collect part of the garbage</li> </ul>                                  |  |  |  |  |
| 17-Dec-2009<br>Thu  | Trip 1<br>(Westlands)<br>Kangemi | 12 collection points | 7400                     | <ul> <li>Most garbage put in central collection points</li> <li>Fork jembe and an open sack used to collect part of the garbage</li> <li>Tarmac/all weather road</li> </ul> |  |  |  |  |

<u>Truck 8 – Jesker, 5 ton Isuzu, KAC 088J</u>

|                    |                       | ruck 8<br>esker       | 5 ton, Isuzu<br>KAC 088J |                                                                                                                         |
|--------------------|-----------------------|-----------------------|--------------------------|-------------------------------------------------------------------------------------------------------------------------|
| Day                | Trip No               | Collection<br>Points  | Offloaded<br>amount (kg) | Description of the route, collection points and special notes                                                           |
| 8-Dec-2009<br>Tue  | Trip 1<br>(Westlands) | 22 collection point   | 5310                     | <ul><li> Mostly office, food wastes</li><li> Most garbage in a heap on the ground while others in bins</li></ul>        |
|                    | Trip 2<br>Starehe     | 1 collection point    | 7850                     | <ul><li>Loading done by a tractor s</li><li>Garbage in a swampy loading place</li></ul>                                 |
| 9-Dec-2009<br>Wed  | Trip 1<br>Starehe     | 1 collection point    | 5360                     | <ul><li> Garbage in a heap</li><li> Garbage loaded by a tractor</li></ul>                                               |
|                    | Trip 2<br>Starehe     | 1 collection point    | 6920                     | <ul><li> Garbage in a heap by the roadside</li><li> Garbage loaded by a tractor</li></ul>                               |
|                    | Trip 3<br>Starehe     | 1 collection point    | 6860                     | Garbage in a heap and strewn on the ground                                                                              |
| 10-Dec-2009<br>Thu | Trip 1<br>(Westlands) | 9 collection<br>point | 7660                     | <ul> <li>Most of the garbage put by the roadside/pavements</li> <li>Drizzling</li> </ul>                                |
| 12-Dec-2009<br>Sat | Trip 1<br>Starehe     | 2 collection point    | 6510                     | General public waste in a heap     Rotten waste at collection point 1                                                   |
|                    | Trip 2<br>Starehe     | 1 collection<br>point | 6780                     | <ul> <li>Market garbage in a heap</li> <li>Loading done by a tractor</li> <li>Challenges of slow traffic jam</li> </ul> |

|                    |                       | ruck 8<br>esker      |                          | 5 ton, Isuzu<br>KAC 088J                                                                                       |  |  |  |  |  |
|--------------------|-----------------------|----------------------|--------------------------|----------------------------------------------------------------------------------------------------------------|--|--|--|--|--|
| Day                | Trip No               | Collection<br>Points | Offloaded<br>amount (kg) | Description of the route, collection points and special notes                                                  |  |  |  |  |  |
| 14-Dec-2009<br>Mon | Trip 1<br>Starehe     | 1 collection point   | 7190                     | <ul><li> Garbage in a heap by the roadside</li><li> Loading done by a tractor</li></ul>                        |  |  |  |  |  |
|                    | Trip 2<br>Starehe     | 1 collection point   | 7220                     | <ul> <li>General public waste by the roadside</li> <li>Loading done by a tractor</li> </ul>                    |  |  |  |  |  |
|                    | Trip 3<br>Starehe     | 1 collection point   | 7330                     | Garbage put by the roadside                                                                                    |  |  |  |  |  |
| 15-Dec-2009<br>Tue | Trip 1<br>(Westlands) | 22 collection points | 6430                     | <ul> <li>Garbage put by the roadside</li> <li>Garbage put in heaps on the ground while put in drums</li> </ul> |  |  |  |  |  |