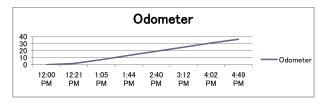

# 1) KAW 732Z (CCN)

Mon 30th Nov 2009

|                      |               | Jui INO         |                            |                   |                              |                     |                          |                            |                            |                       |                       |                          |                               |                                                                                                                                                             |
|----------------------|---------------|-----------------|----------------------------|-------------------|------------------------------|---------------------|--------------------------|----------------------------|----------------------------|-----------------------|-----------------------|--------------------------|-------------------------------|-------------------------------------------------------------------------------------------------------------------------------------------------------------|
| Location<br>- Trip 1 | Odom-<br>eter | Arrival<br>Time | Way<br>point at<br>arrival | Departure<br>Time | Way<br>point at<br>departure | Division<br>/Region | Loading<br>Time<br>(min) | Traveling<br>time<br>(min) | Unloading<br>time<br>(min) | Total<br>Trip<br>Time | Total<br>trip<br>(km) | Name of collection point | Status of collection point    | Observation                                                                                                                                                 |
| Garage               | 0             | 6:00<br>AM      | 1                          | 6:04 AM           | 2                            | CBD                 |                          |                            |                            |                       | 0                     | Landhies<br>Road         | Dry and tarmacked             | Garbage in drum. General public waste. Some food leftovers.                                                                                                 |
| Crew                 | 2             | 6:23            | 3                          | 6:31 AM           | 4                            | CBD                 | 0:08:00                  | 0:19:00                    |                            |                       | 2                     | Lagos Road               | Dry and wet                   | Some spills Hotel waste wrapped                                                                                                                             |
| Collection           |               | AM              |                            |                   |                              |                     |                          |                            |                            |                       |                       |                          | -                             | in nylon and plastic<br>bags                                                                                                                                |
| 1st                  | 2.3           | 6:35<br>AM      | 5                          | 6:45 AM           | 6                            | CBD                 | 0:10:00                  | 0:04:00                    |                            |                       | 0.3                   | Lagos Lane               | Dry, and<br>tarmacked         | Office waste like<br>broken CDs papers and<br>cartons. Spills all over.<br>Sweeping is done                                                                 |
| 2nd                  | 2.7           | 6:46<br>AM      | 7                          | 6:52 AM           | 8                            | CBD                 | 0:06:00                  | 0:01:00                    |                            |                       | 0.4                   | Lagos Lane               | Dry, and tarmacked            | Food waste from hotel in paper bags                                                                                                                         |
| 3rd                  | 3             | 6:53<br>AM      | 9                          | 6:58 AM           | 10                           | CBD                 | 0:05:00                  | 0:01:00                    |                            |                       | 0.3                   | Lagos Lane               | Dry, and<br>tarmacked         | Spills of leftovers.<br>Garbage in metal<br>containers                                                                                                      |
| 4th                  | 3.4           | 6:59<br>AM      | 11                         | 6:59 AM           | 12                           | CBD                 | 0:00:00                  | 0:01:00                    |                            |                       | 0.4                   | Lagos Lane               | Dry, and tarmacked            | Vegetable waste                                                                                                                                             |
| 5th                  | 3.6           | 7:00<br>AM      | 13                         | 7:01 AM           | 14                           | CBD                 | 0:01:00                  | 0:01:00                    |                            |                       | 0.2                   | Lagos Lane               | Dry waste                     | Garbage in green<br>paper bags. Sweeping<br>of the lane                                                                                                     |
| 6th                  | 4             | 7:08<br>AM      | 15                         | 7:16 AM           | 16                           | CBD                 | 0:08:00                  | 0:07:00                    |                            |                       | 0.4                   | Kweria Lane              | Dump and wet                  | Vegetable waste                                                                                                                                             |
| 7th                  | 4.3           | 7:19<br>AM      | 17                         | 7:20 AM           | 18                           | CBD                 | 0:01:00                  | 0:03:00                    |                            |                       | 0.3                   | Kweria Lane              | Tarmacked,<br>dump and<br>wet | General waste from the public                                                                                                                               |
| 8th                  | 4.6           | 7:22<br>AM      | 19                         | 7:26 AM           | 20                           | CBD                 | 0:04:00                  | 0:02:00                    |                            |                       | 0.3                   | Kweria Lane              | Tarmacked,<br>dump and<br>wet | Rsindential waste.No<br>containers. Spiils all<br>over                                                                                                      |
| 9th                  | 4.8           | 7:29<br>AM      | 21                         | 9:59 AM           | 22                           | CBD                 | 2:30:00                  | 0:03:00                    |                            |                       | 0.2                   | Ngombeni<br>Lane         | Tarmacked,<br>dump and<br>wet | Residential waste.<br>waste wrapped in<br>paper bags.                                                                                                       |
| 10th                 | 5.2           | 10:04<br>AM     | 23                         | 12:03<br>PM       | 24                           | CBD                 | 1:59:00                  | 0:05:00                    |                            |                       | 0.4                   | Mto Lane                 | Tarmacked,<br>dump and<br>wet | No gas masks, Parking<br>problems, Food waste<br>like banana potato<br>peels. Presence of<br>human waste                                                    |
| 11th                 | 5.9           | 12:14<br>PM     | 25                         | 12:29<br>PM       | 26                           | CBD                 | 0:15:00                  | 0:11:00                    |                            |                       | 0.7                   | Fuel Station             | Tarmacked,<br>dump and<br>wet | Garbage on fueling<br>point. Garbage<br>covered and taken to<br>dump site                                                                                   |
| Dumpsite             | 15.8          | 1:10<br>PM      | 27                         | 1:30 PM           | 28                           | Embakasi            |                          | 0:41:00                    | 0:20:00                    |                       | 9.9                   | Dumping Site             | Littered                      | littered and dump                                                                                                                                           |
|                      |               |                 |                            |                   |                              |                     | 5:27:00                  | 1:39:00                    | 0:20:00                    | 7:26:00               | 15.8                  |                          |                               |                                                                                                                                                             |
| Location<br>- Trip 2 | Odom-<br>eter | Arrival<br>Time | Way<br>point at<br>arrival | Departure<br>Time | Way<br>point at<br>departure | Division<br>/Region | Loading<br>Time<br>(min) | Traveling<br>time<br>(min) | Unloading<br>time<br>(min) | Total<br>Trip<br>Time | Total<br>trip<br>(km) | Name of collection point | Status of collection point    | Observation                                                                                                                                                 |
| lunch<br>break       | 26.4          | 1:58<br>PM      | 29                         | 2:30 PM           | 30                           | CBD                 | 0:32:00                  | 0:28:00                    |                            |                       | 10.6                  | Jogoo Road               | lunch break                   | lunch break                                                                                                                                                 |
| 1st                  | 30.4          | 2:53<br>PM      | 31                         | 5:00 PM           | 32                           | CBD                 | 2:07:00                  | 0:23:00                    |                            |                       | 4                     | Central Car<br>park      | dry and<br>tarmacked          | General office waste<br>and public wastes<br>mixed with leaves<br>from street sweeping<br>some wrapped in<br>nylon sacks, black and<br>white polythene bags |
| Garage               | 32.6          | 5:20<br>PM      | 33                         | 5:20 PM           |                              | END OF<br>DAY       |                          | 0:20:00                    |                            |                       | 2.2                   | Landhies<br>road         | all weather<br>and dry        | Track is left with 3/4 full of garbage                                                                                                                      |
|                      |               |                 |                            |                   |                              |                     | 2:39:00                  | 1:11:00                    | 0:00:00                    | 3:50:00               | 16.8                  |                          |                               |                                                                                                                                                             |
| Total                |               |                 |                            |                   |                              |                     | 8:06:00                  | 2:50:00                    | 0:20:00                    | 11:16:00              | 32.6                  |                          |                               |                                                                                                                                                             |