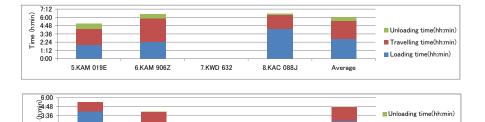

<u>Truck 5 – Bins Nairobi Services, 7 ton Iveco, KAM 019E</u>

| Truck 5            |                                   | Zoa Taka              |                          | 3 ton, Mitsubishi<br>KAD 891J                                                                                                                                                                                                                                                                                                                         |
|--------------------|-----------------------------------|-----------------------|--------------------------|-------------------------------------------------------------------------------------------------------------------------------------------------------------------------------------------------------------------------------------------------------------------------------------------------------------------------------------------------------|
| Day                | Trip No                           | Collection<br>Points  | Offloaded<br>amount (kg) | Description of the route, collection points and special notes                                                                                                                                                                                                                                                                                         |
| 7-Dec-2009<br>Mon  | Trip 1<br>(Makadara<br>Ind. Area) | 10 collection points  | Own dumping yard         | <ul> <li>Specific company premises</li> <li>Mostly industrial and office wastes</li> <li>Collection point 7 was not accessible due to the heavy traffic of lorries queuing into the premises</li> <li>Collection offloaded at the garage into a larger truck</li> </ul>                                                                               |
|                    | Trip 1<br>(Makadara<br>Ind. Area) | 6collection<br>points | Own dumping yard         | <ul> <li>Specific company premises</li> <li>Mostly industrial and office wastes</li> <li>Collection point 4 &amp; 5 was not collected since the bins were not yet full</li> <li>Truck parked overnight loaded with the afternoon collection</li> </ul>                                                                                                |
| 8-Dec-2009<br>Tue  | Trip 1<br>(Makadara<br>Ind. Area) | 9 collection points   | Own dumping yard         | <ul> <li>Previous day's collection offloaded into another truck at the garage</li> <li>Specific company premises</li> <li>Cloudy morning, rough road</li> <li>Mostly industrial and office wastes</li> <li>Collection point 4 was not collected since the bins were not yet full</li> <li>Morning collections offloaded into another truck</li> </ul> |
|                    | Trip 2<br>(Makadara<br>Ind. Area) | 1 collection points   | Own dumping yard         | Truck grounded by traffic police before 1st collection point and released later  Congested traffic  Mostly industrial and office wastes  Truck parked overnight loaded with the afternoon collection                                                                                                                                                  |
| 9-Dec-2009<br>Wed  | Trip 1<br>(Makadara<br>Ind. Area) | 14 collection points  | Own dumping yard         | <ul> <li>Specific company premises</li> <li>Mostly industrial and office wastes</li> <li>Collected amount was offloaded into a larger truck at the end of morning collection</li> </ul>                                                                                                                                                               |
|                    | Trip 2<br>(Makadara<br>Ind. Area) | 6 collection points   | Own dumping yard         | <ul> <li>Specific company premises</li> <li>Mostly industrial and office and hotel wastes</li> <li>Truck parked overnight loaded with the afternoon collection</li> </ul>                                                                                                                                                                             |
| 10-Dec-2009<br>Thu | Trip 1<br>(Makadara<br>Ind. Area) | 14 collection points  | Own dumping<br>yard      | <ul> <li>Specific company premises</li> <li>Collections for the day was added into previous day's collection</li> <li>Congested traffic mid morning</li> <li>Mostly industrial and office wastes</li> <li>Cloudy weather with sunny intervals</li> <li>Day's collection was offloaded into another truck at the garage in the evening</li> </ul>      |
| 11-Dec-2009<br>Fri | Trip 1<br>(Makadara               | 10 collection points  | Own dumping yard         | Specific company premises                                                                                                                                                                                                                                                                                                                             |

| Truck 5            |                                   | Zoa Taka             |                          | 3 ton, Mitsubishi<br>KAD 891J                                                                                                                                                                                                                                                                                                                                   |
|--------------------|-----------------------------------|----------------------|--------------------------|-----------------------------------------------------------------------------------------------------------------------------------------------------------------------------------------------------------------------------------------------------------------------------------------------------------------------------------------------------------------|
| Day                | Trip No                           | Collection<br>Points | Offloaded<br>amount (kg) | Description of the route, collection points and special notes                                                                                                                                                                                                                                                                                                   |
|                    | Ind. Area)                        |                      |                          | <ul> <li>Mostly industrial and office wastes</li> <li>Collected amount was offloaded at the contractor's garage into a larger truck</li> </ul>                                                                                                                                                                                                                  |
|                    | Trip 2<br>(Makadara<br>Ind. Area) | 5 collection points  | Own dumping yard         | <ul> <li>Congested traffic</li> <li>Access blocked for 4th collection point hence no collection</li> <li>Truck parked overnight loaded with the afternoon collection</li> </ul>                                                                                                                                                                                 |
| 12-Dec-2009<br>Sat | Trip 1<br>(Makadara<br>Ind. Area) | 2 collection points  | Own dumping<br>yard      | <ul> <li>Previous day's collection offloaded into another truck</li> <li>Vehicle developed mechanical breakdown at collection point 2 which was sorted out and truck parked at the garage</li> <li>General public and food wastes</li> <li>Collection done using spades and polythene bags</li> <li>Day's collection was offloaded to a larger truck</li> </ul> |

#### <u>Truck 6 – Garbage Dot Com, 8 ton Mitsubishi Fuso, KAM 906Z</u>

|                    |                                         | Truck 6<br>age Dot Com |                          | 8 ton, Mitsubishi Fuso<br>KAM 906Z                                                                                                                                                    |  |  |  |  |  |
|--------------------|-----------------------------------------|------------------------|--------------------------|---------------------------------------------------------------------------------------------------------------------------------------------------------------------------------------|--|--|--|--|--|
| Day                | Trip No                                 | Collection<br>Points   | Offloaded<br>amount (kg) | Description of the route, collection points and special notes                                                                                                                         |  |  |  |  |  |
| 7-Dec-2009<br>Mon  | Trip 1<br>Embakasi                      | 8 collection points    | 6040                     | Mostly residential waste     No collection at Point 1 since there was no gate response                                                                                                |  |  |  |  |  |
| 8-Dec-2009<br>Tue  | Trip 1<br>Embakasi,<br>Mlolongo         | 2 collection points    | 2450                     | Collection done around JKIA Airport area     Bags, cartons, polythene bags                                                                                                            |  |  |  |  |  |
| 9-Dec-2009<br>Wed  | Trip 1<br>Mombasa<br>Road               | 4 collection points    | 5360                     | <ul><li>Fast traffic</li><li>General public and food wastes</li><li>Dumpsite</li></ul>                                                                                                |  |  |  |  |  |
| 10-Dec-2009<br>Thu | Trip 1<br>(Airport,<br>Mombasa<br>Road) | 8 collection points    | 5410                     | <ul> <li>Fuelled soon after departure from the garage.</li> <li>Fast / scarce traffic in the morning but congestion at midday.</li> <li>Mostly residential and foods waste</li> </ul> |  |  |  |  |  |
| 11-Dec-2009<br>Fri | Trip 1<br>(South C)                     | 9 collection points    | 6420                     | Fast traffic     Residential/food wastes                                                                                                                                              |  |  |  |  |  |
| 13-Dec-2009<br>Sun | Trip 1<br>(JKIA/<br>Outering)           | 3 Collection points    | 6320                     | <ul><li>Rainy</li><li>Scarce traffic</li><li>Plastic bags, crates, bins</li></ul>                                                                                                     |  |  |  |  |  |

<u>Truck 7 – Dorkam Enterprise, 9 ton Mitsubishi, KWD 632</u>

|                     |                                  | ick 7<br>Enterprise  |                          | 9 ton, Mitsubishi<br>KWD 632                                                                                                                                                |  |  |  |  |
|---------------------|----------------------------------|----------------------|--------------------------|-----------------------------------------------------------------------------------------------------------------------------------------------------------------------------|--|--|--|--|
| Day                 | Trip No                          | Collection<br>Points | Offloaded<br>amount (kg) | Description of the route, collection points and special notes                                                                                                               |  |  |  |  |
| 7-Dec-2009<br>Mon   | Trip 1<br>(Githurai)             | 7 collection points  | 12850                    | <ul><li>Residential wastes</li><li>No protective clothing</li></ul>                                                                                                         |  |  |  |  |
| 10-Dec-2009<br>Thur | Trip 1<br>(Westlands)<br>Kangemi | 11 collection points | 9310                     | Most garbage put in central points while others are put in concrete cubicles.     General waste from public     No major traffic     Cloudy/drizzling                       |  |  |  |  |
| 11-Dec-2009<br>Fri  | Trip 1<br>(Ngumba)<br>Kasarani   | 5 collection points  | 11850                    | <ul> <li>Mostly residential waste</li> <li>No protective clothing</li> <li>Part of garbage carried by handcarts to the truck</li> </ul>                                     |  |  |  |  |
| 12-Dec-2009<br>Sat  | Trip 1<br>(Westlands)<br>Kangemi | 10 collection points | 8490                     | <ul> <li>Most garbage put in central collection<br/>points</li> <li>General public wastes</li> </ul>                                                                        |  |  |  |  |
| 16-Dec-2009<br>Wed  | Trip 1<br>(Westlands)<br>Kangemi | 12 collection points | 10700                    | <ul> <li>Most garbage put in central collection points</li> <li>Fork jembe and an open sack used to collect part of the garbage</li> </ul>                                  |  |  |  |  |
| 17-Dec-2009<br>Thu  | Trip 1<br>(Westlands)<br>Kangemi | 12 collection points | 7400                     | <ul> <li>Most garbage put in central collection points</li> <li>Fork jembe and an open sack used to collect part of the garbage</li> <li>Tarmac/all weather road</li> </ul> |  |  |  |  |

<u>Truck 8 – Jesker, 5 ton Isuzu, KAC 088J</u>

|                    |                       | ruck 8<br>esker       | 5 ton, Isuzu<br>KAC 088J |                                                                                                                         |
|--------------------|-----------------------|-----------------------|--------------------------|-------------------------------------------------------------------------------------------------------------------------|
| Day                | Trip No               | Collection<br>Points  | Offloaded<br>amount (kg) | Description of the route, collection points and special notes                                                           |
| 8-Dec-2009<br>Tue  | Trip 1<br>(Westlands) | 22 collection point   | 5310                     | <ul><li> Mostly office, food wastes</li><li> Most garbage in a heap on the ground while others in bins</li></ul>        |
|                    | Trip 2<br>Starehe     | 1 collection point    | 7850                     | <ul><li>Loading done by a tractor s</li><li>Garbage in a swampy loading place</li></ul>                                 |
| 9-Dec-2009<br>Wed  | Trip 1<br>Starehe     | 1 collection point    | 5360                     | <ul><li> Garbage in a heap</li><li> Garbage loaded by a tractor</li></ul>                                               |
|                    | Trip 2<br>Starehe     | 1 collection point    | 6920                     | <ul><li> Garbage in a heap by the roadside</li><li> Garbage loaded by a tractor</li></ul>                               |
|                    | Trip 3<br>Starehe     | 1 collection point    | 6860                     | Garbage in a heap and strewn on the ground                                                                              |
| 10-Dec-2009<br>Thu | Trip 1<br>(Westlands) | 9 collection<br>point | 7660                     | <ul> <li>Most of the garbage put by the roadside/pavements</li> <li>Drizzling</li> </ul>                                |
| 12-Dec-2009<br>Sat | Trip 1<br>Starehe     | 2 collection point    | 6510                     | General public waste in a heap     Rotten waste at collection point 1                                                   |
|                    | Trip 2<br>Starehe     | 1 collection<br>point | 6780                     | <ul> <li>Market garbage in a heap</li> <li>Loading done by a tractor</li> <li>Challenges of slow traffic jam</li> </ul> |

|                    |                       | ruck 8<br>esker      |                          | 5 ton, Isuzu<br>KAC 088J                                                                                       |  |  |  |  |  |
|--------------------|-----------------------|----------------------|--------------------------|----------------------------------------------------------------------------------------------------------------|--|--|--|--|--|
| Day                | Trip No               | Collection<br>Points | Offloaded<br>amount (kg) | Description of the route, collection points and special notes                                                  |  |  |  |  |  |
| 14-Dec-2009<br>Mon | Trip 1<br>Starehe     | 1 collection point   | 7190                     | <ul><li> Garbage in a heap by the roadside</li><li> Loading done by a tractor</li></ul>                        |  |  |  |  |  |
|                    | Trip 2<br>Starehe     | 1 collection point   | 7220                     | <ul> <li>General public waste by the roadside</li> <li>Loading done by a tractor</li> </ul>                    |  |  |  |  |  |
|                    | Trip 3<br>Starehe     | 1 collection point   | 7330                     | Garbage put by the roadside                                                                                    |  |  |  |  |  |
| 15-Dec-2009<br>Tue | Trip 1<br>(Westlands) | 22 collection points | 6430                     | <ul> <li>Garbage put by the roadside</li> <li>Garbage put in heaps on the ground while put in drums</li> </ul> |  |  |  |  |  |