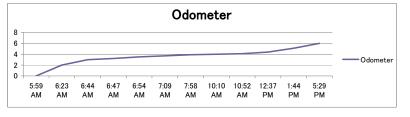

|                      | me Odometer                 |
|                      | :59 AM 0                    |
|                      | :23 AM 2                    |
|                      | :44 AM 3<br>:47 AM 3.2      |
|                      | :47 AM 3.2                  |
|                      | :09 AM 3.7                  |
|                      | :58 AM 3.9                  |
|                      | :10 AM 4                    |
|                      | :52 AM 4.1                  |
| 7th 10               |                             |
|                      | :37 PM 4.4                  |
| 8th 12               |                             |
| 8th 12<br>Stalled 1  | :37 PM 4.4                  |
| 8th 12<br>Stalled 1  | :37 PM 4.4<br>:44 PM 5.1    |





#### 1-December,2009





| KAW 732Z               |                 | Track No 1 |
|------------------------|-----------------|------------|
| Location -             | Arrival         |            |
| Trip 1                 | Time            | Odometer   |
| Garage                 | 6:05 AM         | 0          |
| Crew<br>Collection     | 6:31 AM         | 2.1        |
| Gas station            | 8:22 AM         | 2.50       |
| Dumpsite               | 9:11 AM         | 12.7       |
| 1st                    | 10:34 AM        | 20.3       |
| 2nd                    | 10:53 AM        | 20.5       |
| 3rd                    | 11:04 AM        | 21.1       |
| 4th                    | 12:59 PM        | 21.2       |
| 5th                    | 3:15 PM         | 21.3       |
| 6th                    | 3:37 PM         |