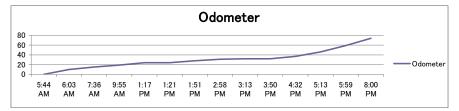

# 1) KAW 732Z (CCN)

Mon 30th Nov 2009

|                      |               | Jui INO         |                            |                   |                              |                     |                          |                            |                            |                       |                       |                          |                               |                                                                                                                                                             |
|----------------------|---------------|-----------------|----------------------------|-------------------|------------------------------|---------------------|--------------------------|----------------------------|----------------------------|-----------------------|-----------------------|--------------------------|-------------------------------|-------------------------------------------------------------------------------------------------------------------------------------------------------------|
| Location<br>- Trip 1 | Odom-<br>eter | Arrival<br>Time | Way<br>point at<br>arrival | Departure<br>Time | Way<br>point at<br>departure | Division<br>/Region | Loading<br>Time<br>(min) | Traveling<br>time<br>(min) | Unloading<br>time<br>(min) | Total<br>Trip<br>Time | Total<br>trip<br>(km) | Name of collection point | Status of collection point    | Observation                                                                                                                                                 |
| Garage               | 0             | 6:00<br>AM      | 1                          | 6:04 AM           | 2                            | CBD                 |                          |                            |                            |                       | 0                     | Landhies<br>Road         | Dry and tarmacked             | Garbage in drum. General public waste. Some food leftovers.                                                                                                 |
| Crew                 | 2             | 6:23            | 3                          | 6:31 AM           | 4                            | CBD                 | 0:08:00                  | 0:19:00                    |                            |                       | 2                     | Lagos Road               | Dry and wet                   | Some spills Hotel waste wrapped                                                                                                                             |
| Collection           |               | AM              |                            |                   |                              |                     |                          |                            |                            |                       |                       |                          | -                             | in nylon and plastic<br>bags                                                                                                                                |
| 1st                  | 2.3           | 6:35<br>AM      | 5                          | 6:45 AM           | 6                            | CBD                 | 0:10:00                  | 0:04:00                    |                            |                       | 0.3                   | Lagos Lane               | Dry, and<br>tarmacked         | Office waste like<br>broken CDs papers and<br>cartons. Spills all over.<br>Sweeping is done                                                                 |
| 2nd                  | 2.7           | 6:46<br>AM      | 7                          | 6:52 AM           | 8                            | CBD                 | 0:06:00                  | 0:01:00                    |                            |                       | 0.4                   | Lagos Lane               | Dry, and tarmacked            | Food waste from hotel in paper bags                                                                                                                         |
| 3rd                  | 3             | 6:53<br>AM      | 9                          | 6:58 AM           | 10                           | CBD                 | 0:05:00                  | 0:01:00                    |                            |                       | 0.3                   | Lagos Lane               | Dry, and<br>tarmacked         | Spills of leftovers.<br>Garbage in metal<br>containers                                                                                                      |
| 4th                  | 3.4           | 6:59<br>AM      | 11                         | 6:59 AM           | 12                           | CBD                 | 0:00:00                  | 0:01:00                    |                            |                       | 0.4                   | Lagos Lane               | Dry, and tarmacked            | Vegetable waste                                                                                                                                             |
| 5th                  | 3.6           | 7:00<br>AM      | 13                         | 7:01 AM           | 14                           | CBD                 | 0:01:00                  | 0:01:00                    |                            |                       | 0.2                   | Lagos Lane               | Dry waste                     | Garbage in green<br>paper bags. Sweeping<br>of the lane                                                                                                     |
| 6th                  | 4             | 7:08<br>AM      | 15                         | 7:16 AM           | 16                           | CBD                 | 0:08:00                  | 0:07:00                    |                            |                       | 0.4                   | Kweria Lane              | Dump and wet                  | Vegetable waste                                                                                                                                             |
| 7th                  | 4.3           | 7:19<br>AM      | 17                         | 7:20 AM           | 18                           | CBD                 | 0:01:00                  | 0:03:00                    |                            |                       | 0.3                   | Kweria Lane              | Tarmacked,<br>dump and<br>wet | General waste from the public                                                                                                                               |
| 8th                  | 4.6           | 7:22<br>AM      | 19                         | 7:26 AM           | 20                           | CBD                 | 0:04:00                  | 0:02:00                    |                            |                       | 0.3                   | Kweria Lane              | Tarmacked,<br>dump and<br>wet | Rsindential waste.No<br>containers. Spiils all<br>over                                                                                                      |
| 9th                  | 4.8           | 7:29<br>AM      | 21                         | 9:59 AM           | 22                           | CBD                 | 2:30:00                  | 0:03:00                    |                            |                       | 0.2                   | Ngombeni<br>Lane         | Tarmacked,<br>dump and<br>wet | Residential waste.<br>waste wrapped in<br>paper bags.                                                                                                       |
| 10th                 | 5.2           | 10:04<br>AM     | 23                         | 12:03<br>PM       | 24                           | CBD                 | 1:59:00                  | 0:05:00                    |                            |                       | 0.4                   | Mto Lane                 | Tarmacked,<br>dump and<br>wet | No gas masks, Parking<br>problems, Food waste<br>like banana potato<br>peels. Presence of<br>human waste                                                    |
| 11th                 | 5.9           | 12:14<br>PM     | 25                         | 12:29<br>PM       | 26                           | CBD                 | 0:15:00                  | 0:11:00                    |                            |                       | 0.7                   | Fuel Station             | Tarmacked,<br>dump and<br>wet | Garbage on fueling<br>point. Garbage<br>covered and taken to<br>dump site                                                                                   |
| Dumpsite             | 15.8          | 1:10<br>PM      | 27                         | 1:30 PM           | 28                           | Embakasi            |                          | 0:41:00                    | 0:20:00                    |                       | 9.9                   | Dumping Site             | Littered                      | littered and dump                                                                                                                                           |
|                      |               |                 |                            |                   |                              |                     | 5:27:00                  | 1:39:00                    | 0:20:00                    | 7:26:00               | 15.8                  |                          |                               |                                                                                                                                                             |
| Location<br>- Trip 2 | Odom-<br>eter | Arrival<br>Time | Way<br>point at<br>arrival | Departure<br>Time | Way<br>point at<br>departure | Division<br>/Region | Loading<br>Time<br>(min) | Traveling<br>time<br>(min) | Unloading<br>time<br>(min) | Total<br>Trip<br>Time | Total<br>trip<br>(km) | Name of collection point | Status of collection point    | Observation                                                                                                                                                 |
| lunch<br>break       | 26.4          | 1:58<br>PM      | 29                         | 2:30 PM           | 30                           | CBD                 | 0:32:00                  | 0:28:00                    |                            |                       | 10.6                  | Jogoo Road               | lunch break                   | lunch break                                                                                                                                                 |
| 1st                  | 30.4          | 2:53<br>PM      | 31                         | 5:00 PM           | 32                           | CBD                 | 2:07:00                  | 0:23:00                    |                            |                       | 4                     | Central Car<br>park      | dry and<br>tarmacked          | General office waste<br>and public wastes<br>mixed with leaves<br>from street sweeping<br>some wrapped in<br>nylon sacks, black and<br>white polythene bags |
| Garage               | 32.6          | 5:20<br>PM      | 33                         | 5:20 PM           |                              | END OF<br>DAY       |                          | 0:20:00                    |                            |                       | 2.2                   | Landhies<br>road         | all weather<br>and dry        | Track is left with 3/4 full of garbage                                                                                                                      |
|                      |               |                 |                            |                   |                              |                     | 2:39:00                  | 1:11:00                    | 0:00:00                    | 3:50:00               | 16.8                  |                          |                               |                                                                                                                                                             |
| Total                |               |                 |                            |                   |                              |                     | 8:06:00                  | 2:50:00                    | 0:20:00                    | 11:16:00              | 32.6                  |                          |                               |                                                                                                                                                             |