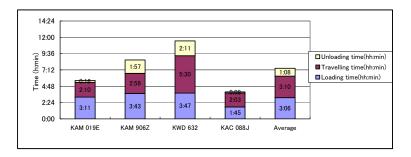

<u>Truck 5 – Bins Nairobi Services, 7 ton Iveco, KAM 019E</u>

| Truck 5            |                                   | Zoa Taka              |                          | 3 ton, Mitsubishi<br>KAD 891J                                                                                                                                                                                                                                                                                                                         |
|--------------------|-----------------------------------|-----------------------|--------------------------|-------------------------------------------------------------------------------------------------------------------------------------------------------------------------------------------------------------------------------------------------------------------------------------------------------------------------------------------------------|
| Day                | Trip No                           | Collection<br>Points  | Offloaded<br>amount (kg) | Description of the route, collection points and special notes                                                                                                                                                                                                                                                                                         |
| 7-Dec-2009<br>Mon  | Trip 1<br>(Makadara<br>Ind. Area) | 10 collection points  | Own dumping yard         | <ul> <li>Specific company premises</li> <li>Mostly industrial and office wastes</li> <li>Collection point 7 was not accessible due to the heavy traffic of lorries queuing into the premises</li> <li>Collection offloaded at the garage into a larger truck</li> </ul>                                                                               |
|                    | Trip 1<br>(Makadara<br>Ind. Area) | 6collection<br>points | Own dumping yard         | <ul> <li>Specific company premises</li> <li>Mostly industrial and office wastes</li> <li>Collection point 4 &amp; 5 was not collected since the bins were not yet full</li> <li>Truck parked overnight loaded with the afternoon collection</li> </ul>                                                                                                |
| 8-Dec-2009<br>Tue  | Trip 1<br>(Makadara<br>Ind. Area) | 9 collection points   | Own dumping yard         | <ul> <li>Previous day's collection offloaded into another truck at the garage</li> <li>Specific company premises</li> <li>Cloudy morning, rough road</li> <li>Mostly industrial and office wastes</li> <li>Collection point 4 was not collected since the bins were not yet full</li> <li>Morning collections offloaded into another truck</li> </ul> |
|                    | Trip 2<br>(Makadara<br>Ind. Area) | 1 collection points   | Own dumping yard         | Truck grounded by traffic police before 1st collection point and released later  Congested traffic  Mostly industrial and office wastes  Truck parked overnight loaded with the afternoon collection                                                                                                                                                  |
| 9-Dec-2009<br>Wed  | Trip 1<br>(Makadara<br>Ind. Area) | 14 collection points  | Own dumping yard         | <ul> <li>Specific company premises</li> <li>Mostly industrial and office wastes</li> <li>Collected amount was offloaded into a larger truck at the end of morning collection</li> </ul>                                                                                                                                                               |
|                    | Trip 2<br>(Makadara<br>Ind. Area) | 6 collection points   | Own dumping yard         | <ul> <li>Specific company premises</li> <li>Mostly industrial and office and hotel wastes</li> <li>Truck parked overnight loaded with the afternoon collection</li> </ul>                                                                                                                                                                             |
| 10-Dec-2009<br>Thu | Trip 1<br>(Makadara<br>Ind. Area) | 14 collection points  | Own dumping<br>yard      | <ul> <li>Specific company premises</li> <li>Collections for the day was added into previous day's collection</li> <li>Congested traffic mid morning</li> <li>Mostly industrial and office wastes</li> <li>Cloudy weather with sunny intervals</li> <li>Day's collection was offloaded into another truck at the garage in the evening</li> </ul>      |
| 11-Dec-2009<br>Fri | Trip 1<br>(Makadara               | 10 collection points  | Own dumping yard         | Specific company premises                                                                                                                                                                                                                                                                                                                             |

#### <u>Truck 6 – Garbage Dot Com, 8 ton Mitsubishi Fuso, KAM 906Z</u>

|                    |                                         | Truck 6<br>age Dot Com |                          | 8 ton, Mitsubishi Fuso<br>KAM 906Z                                                                                                                                                    |  |  |  |  |  |
|--------------------|-----------------------------------------|------------------------|--------------------------|---------------------------------------------------------------------------------------------------------------------------------------------------------------------------------------|--|--|--|--|--|
| Day                | Trip No                                 | Collection<br>Points   | Offloaded<br>amount (kg) | Description of the route, collection points and special notes                                                                                                                         |  |  |  |  |  |
| 7-Dec-2009<br>Mon  | Trip 1<br>Embakasi                      | 8 collection points    | 6040                     | Mostly residential waste     No collection at Point 1 since there was no gate response                                                                                                |  |  |  |  |  |
| 8-Dec-2009<br>Tue  | Trip 1<br>Embakasi,<br>Mlolongo         | 2 collection points    | 2450                     | Collection done around JKIA Airport area     Bags, cartons, polythene bags                                                                                                            |  |  |  |  |  |
| 9-Dec-2009<br>Wed  | Trip 1<br>Mombasa<br>Road               | 4 collection points    | 5360                     | <ul><li>Fast traffic</li><li>General public and food wastes</li><li>Dumpsite</li></ul>                                                                                                |  |  |  |  |  |
| 10-Dec-2009<br>Thu | Trip 1<br>(Airport,<br>Mombasa<br>Road) | 8 collection points    | 5410                     | <ul> <li>Fuelled soon after departure from the garage.</li> <li>Fast / scarce traffic in the morning but congestion at midday.</li> <li>Mostly residential and foods waste</li> </ul> |  |  |  |  |  |
| 11-Dec-2009<br>Fri | Trip 1<br>(South C)                     | 9 collection points    | 6420                     | Fast traffic     Residential/food wastes                                                                                                                                              |  |  |  |  |  |
| 13-Dec-2009<br>Sun | Trip 1<br>(JKIA/<br>Outering)           | 3 Collection points    | 6320                     | <ul><li>Rainy</li><li>Scarce traffic</li><li>Plastic bags, crates, bins</li></ul>                                                                                                     |  |  |  |  |  |

<u>Truck 7 – Dorkam Enterprise, 9 ton Mitsubishi, KWD 632</u>

|                     |                                  | ick 7<br>Enterprise  |                          | 9 ton, Mitsubishi<br>KWD 632                                                                                                                                                |  |  |  |  |
|---------------------|----------------------------------|----------------------|--------------------------|-----------------------------------------------------------------------------------------------------------------------------------------------------------------------------|--|--|--|--|
| Day                 | Trip No                          | Collection<br>Points | Offloaded<br>amount (kg) | Description of the route, collection points and special notes                                                                                                               |  |  |  |  |
| 7-Dec-2009<br>Mon   | Trip 1<br>(Githurai)             | 7 collection points  | 12850                    | <ul><li>Residential wastes</li><li>No protective clothing</li></ul>                                                                                                         |  |  |  |  |
| 10-Dec-2009<br>Thur | Trip 1<br>(Westlands)<br>Kangemi | 11 collection points | 9310                     | Most garbage put in central points while others are put in concrete cubicles.     General waste from public     No major traffic     Cloudy/drizzling                       |  |  |  |  |
| 11-Dec-2009<br>Fri  | Trip 1<br>(Ngumba)<br>Kasarani   | 5 collection points  | 11850                    | <ul> <li>Mostly residential waste</li> <li>No protective clothing</li> <li>Part of garbage carried by handcarts to the truck</li> </ul>                                     |  |  |  |  |
| 12-Dec-2009<br>Sat  | Trip 1<br>(Westlands)<br>Kangemi | 10 collection points | 8490                     | <ul> <li>Most garbage put in central collection<br/>points</li> <li>General public wastes</li> </ul>                                                                        |  |  |  |  |
| 16-Dec-2009<br>Wed  | Trip 1<br>(Westlands)<br>Kangemi | 12 collection points | 10700                    | <ul> <li>Most garbage put in central collection points</li> <li>Fork jembe and an open sack used to collect part of the garbage</li> </ul>                                  |  |  |  |  |
| 17-Dec-2009<br>Thu  | Trip 1<br>(Westlands)<br>Kangemi | 12 collection points | 7400                     | <ul> <li>Most garbage put in central collection points</li> <li>Fork jembe and an open sack used to collect part of the garbage</li> <li>Tarmac/all weather road</li> </ul> |  |  |  |  |

<u>Truck 8 – Jesker, 5 ton Isuzu, KAC 088J</u>

|                    |                       | ruck 8<br>esker       | 5 ton, Isuzu<br>KAC 088J |                                                                                                                         |
|--------------------|-----------------------|-----------------------|--------------------------|-------------------------------------------------------------------------------------------------------------------------|
| Day                | Trip No               | Collection<br>Points  | Offloaded<br>amount (kg) | Description of the route, collection points and special notes                                                           |
| 8-Dec-2009<br>Tue  | Trip 1<br>(Westlands) | 22 collection point   | 5310                     | <ul><li> Mostly office, food wastes</li><li> Most garbage in a heap on the ground while others in bins</li></ul>        |
|                    | Trip 2<br>Starehe     | 1 collection point    | 7850                     | <ul><li>Loading done by a tractor s</li><li>Garbage in a swampy loading place</li></ul>                                 |
| 9-Dec-2009<br>Wed  | Trip 1<br>Starehe     | 1 collection point    | 5360                     | <ul><li> Garbage in a heap</li><li> Garbage loaded by a tractor</li></ul>                                               |
|                    | Trip 2<br>Starehe     | 1 collection point    | 6920                     | <ul><li> Garbage in a heap by the roadside</li><li> Garbage loaded by a tractor</li></ul>                               |
|                    | Trip 3<br>Starehe     | 1 collection point    | 6860                     | Garbage in a heap and strewn on the ground                                                                              |
| 10-Dec-2009<br>Thu | Trip 1<br>(Westlands) | 9 collection<br>point | 7660                     | <ul> <li>Most of the garbage put by the roadside/pavements</li> <li>Drizzling</li> </ul>                                |
| 12-Dec-2009<br>Sat | Trip 1<br>Starehe     | 2 collection point    | 6510                     | General public waste in a heap     Rotten waste at collection point 1                                                   |
|                    | Trip 2<br>Starehe     | 1 collection<br>point | 6780                     | <ul> <li>Market garbage in a heap</li> <li>Loading done by a tractor</li> <li>Challenges of slow traffic jam</li> </ul> |

|                    |                       | ruck 8<br>esker      |                          | 5 ton, Isuzu<br>KAC 088J                                                                                       |  |  |  |  |  |
|--------------------|-----------------------|----------------------|--------------------------|----------------------------------------------------------------------------------------------------------------|--|--|--|--|--|
| Day                | Trip No               | Collection<br>Points | Offloaded<br>amount (kg) | Description of the route, collection points and special notes                                                  |  |  |  |  |  |
| 14-Dec-2009<br>Mon | Trip 1<br>Starehe     | 1 collection point   | 7190                     | <ul><li> Garbage in a heap by the roadside</li><li> Loading done by a tractor</li></ul>                        |  |  |  |  |  |
|                    | Trip 2<br>Starehe     | 1 collection point   | 7220                     | <ul> <li>General public waste by the roadside</li> <li>Loading done by a tractor</li> </ul>                    |  |  |  |  |  |
|                    | Trip 3<br>Starehe     | 1 collection point   | 7330                     | Garbage put by the roadside                                                                                    |  |  |  |  |  |
| 15-Dec-2009<br>Tue | Trip 1<br>(Westlands) | 22 collection points | 6430                     | <ul> <li>Garbage put by the roadside</li> <li>Garbage put in heaps on the ground while put in drums</li> </ul> |  |  |  |  |  |