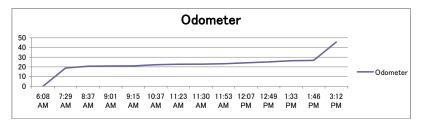

| Date of Survey  | Region                 | Collector                | Vehicle<br>No. | Type and<br>Capacity of<br>Vehicle | No<br>of<br>trip | Total No. of collection points | Shift operation time(hh:min) | Total<br>mileage(km) |
|-----------------|------------------------|--------------------------|----------------|------------------------------------|------------------|--------------------------------|------------------------------|----------------------|
|                 | CBD                    | Simple<br>Garbage        | KPB<br>307     | BedFord,4 ton                      | 1                | 17                             | 10:49                        | 43.4                 |
|                 | Milimani<br>& Ind Area | Zoa Taka                 | KAD<br>891 J   | Mitsubishi,3<br>ton                | 1                | 10                             | 14:18                        | 74.0                 |
| Mon,Dec 7,2009  | CBD                    | Simple<br>Garbage        | KPB<br>307     | BedFord,4 ton                      | 1                | 17                             | 12:30                        | 31.8                 |
|                 | Makadara               | Bins Nairobi<br>Services | KAM<br>019 E   | Iveco, ton                         | 2                | 16                             | 10:52                        | 30.1                 |
|                 | Embakasi               | Garbage.Com              | KAM<br>906 Z   | Mitsubishi<br>Fuso,8 ton           | 1                | 8                              | 8:52                         | 57.0                 |
|                 | Kasarani               | Dorkam<br>Enterprises    | KWD<br>632     | Mitsubishi ,9<br>ton               | 1                | 7                              | 9:16                         | 30.2                 |
|                 |                        |                          |                |                                    | 10               | 88                             | 13:30                        | 376.9                |
| Tues,Dec 8,2009 | Makadara               | Bins Nairobi<br>Services | KAM<br>019 E   | Iveco, ton                         | 2                | 10                             | 11:00                        | 31.8                 |
|                 | Embakasi               | Garbage.Com              | KAM<br>906 Z   | Mitsubishi<br>Fuso,8 ton           | 1                | 2                              | 6:31                         | 47.0                 |
|                 | Milimani               | Jesker                   | KAC<br>088J    | Isuzu 5 ton                        | 2                | 22                             | 10:47                        | 59.4                 |
|                 |                        |                          |                |                                    | 5                | 34                             | 4:18                         | 138.2                |
| Wed,Dec 9,2009  | Makadara               | Bins Nairobi<br>Services | KAM<br>019 E   | Iveco, ton                         | 2                | 16                             | 10:19                        | 32.2                 |
|                 | Embakasi               | Garbage.Com              | KAM<br>906 Z   | Mitsubishi<br>Fuso,8 ton           | 1                | 4                              | 9:48                         | 48.0                 |
|                 | Starehe                | Jesker                   | KAC<br>088J    | Isuzu 5 ton                        | 3                | 3                              | 4:33                         | 29.1                 |
|                 |                        |                          |                |                                    | 6                | 23                             | 0:40                         | 109.3                |
| Thu,Dec 10,2009 | Makadara               | Bins Nairobi<br>Services | KAM<br>019 E   | Iveco, ton                         | 1                | 14                             | 9:48                         | 29.8                 |
|                 | Embakasi               | Garbage.Com              | KAM<br>906 Z   | Mitsubishi<br>Fuso,8 ton           | 1                | 8                              | 10:48                        | 42.0                 |
|                 | Milimani               | Dorkam<br>Enterprises    | KWD<br>632     | Mitsubishi ,9<br>ton               | 1                | 11                             | 12:55                        | 62.6                 |
|                 | Milimani               | Jesker                   | KAC<br>088J    | Isuzu 5 ton                        | 1                | 9                              | 10:17                        | 37.1                 |
|                 |                        |                          |                |                                    | 4                | 42                             | 19:48                        | 171.5                |
| Fri,Dec 11,2009 | Makadara               | Bins Nairobi<br>Services | KAM<br>019 E   | Iveco, ton                         | 2                | 15                             | 11:12                        | 27.2                 |
|                 | Embakasi               | Garbage.Com              | KAM<br>906 Z   | Mitsubishi<br>Fuso,8 ton           | 1                | 9                              | 9:27                         | 58.0                 |
|                 | Kasarani               | Dorkam<br>Enterprises    | KWD<br>632     | Mitsubishi ,9<br>ton               | 1                | 5                              | 9:56                         | 24.1                 |
|                 |                        |                          |                |                                    | 4                | 29                             | 6:35                         | 109.3                |
| Sat,Dec 12,2009 | Makadara               | Bins Nairobi<br>Services | KAM<br>019 E   | Iveco, ton                         | 1                | 2                              | 4:45                         | 44.3                 |
|                 | Milimani               | Dorkam<br>Enterprises    | KWD<br>632     | Mitsubishi ,9<br>ton               | 1                | 10                             | 11:24                        | 75.9                 |
|                 | CBD                    | Jesker                   | KAC<br>088J    | Isuzu 5 ton                        | 2                | 3                              | 6:30                         | 51.5                 |
|                 |                        |                          |                |                                    | 4                | 15                             | 22:39                        | 171.7                |
| Sun,Dec 13,2009 | Embakasi               | Garbage.Com              | KAM<br>906 Z   | Mitsubishi<br>Fuso,8 ton           | 1                | 3                              | 6:43                         | 53.0                 |
|                 |                        |                          |                |                                    | 1                | 3                              | 6:43                         | 53.0                 |
| Mon,Dec 14,2009 | Milimani               | Jesker                   | KAC<br>088J    | Isuzu 5 ton                        | 3                | 3                              | 7:06                         | 39.4                 |
|                 |                        |                          |                |                                    | 3                | 3                              | 7:06                         | 39.4                 |
| Tue,Dec 15      | Milimani               | Jesker                   | KAC<br>088J    | Isuzu 5 ton                        | 1                | 22                             | 8:17                         | 44.1                 |
|                 |                        |                          |                |                                    | 1                | 22                             | 8:17                         | 44.1                 |
| Wed,Dec 16,2009 | Milimani               | Dorkam<br>Enterprises    | KWD<br>632     | Mitsubishi ,9<br>ton               | 1                | 12                             | 11:59                        | 62.4                 |
|                 |                        |                          |                |                                    | 1                | 12                             | 11:59                        | 62.4                 |
| Thu,Dec 17,2009 | Milimani               | Dorkam<br>Enterprises    | 632            | Mitsubishi ,9<br>ton               | 1                | 12                             | 11:08                        | 45.4                 |
|                 |                        |                          |                |                                    | 1                | 12                             | 11:08                        | 45.4                 |