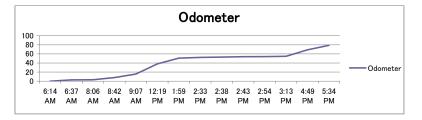

| Date of Survey  | Region                 | Collector                | Vehicle<br>No. | Type and<br>Capacity of<br>Vehicle | No<br>of<br>trip | Total No. of collection points | Shift operation time(hh:min) | Total<br>mileage(km) |
|-----------------|------------------------|--------------------------|----------------|------------------------------------|------------------|--------------------------------|------------------------------|----------------------|
|                 | CBD                    | Simple<br>Garbage        | KPB<br>307     | BedFord,4 ton                      | 1                | 17                             | 10:49                        | 43.4                 |
|                 | Milimani<br>& Ind Area | Zoa Taka                 | KAD<br>891 J   | Mitsubishi,3<br>ton                | 1                | 10                             | 14:18                        | 74.0                 |
| Mon,Dec 7,2009  | CBD                    | Simple<br>Garbage        | KPB<br>307     | BedFord,4 ton                      | 1                | 17                             | 12:30                        | 31.8                 |
|                 | Makadara               | Bins Nairobi<br>Services | KAM<br>019 E   | Iveco, ton                         | 2                | 16                             | 10:52                        | 30.1                 |
|                 | Embakasi               | Garbage.Com              | KAM<br>906 Z   | Mitsubishi<br>Fuso,8 ton           | 1                | 8                              | 8:52                         | 57.0                 |
|                 | Kasarani               | Dorkam<br>Enterprises    | KWD<br>632     | Mitsubishi ,9<br>ton               | 1                | 7                              | 9:16                         | 30.2                 |
|                 |                        |                          |                |                                    | 10               | 88                             | 13:30                        | 376.9                |
| Tues,Dec 8,2009 | Makadara               | Bins Nairobi<br>Services | KAM<br>019 E   | Iveco, ton                         | 2                | 10                             | 11:00                        | 31.8                 |
|                 | Embakasi               | Garbage.Com              | KAM<br>906 Z   | Mitsubishi<br>Fuso,8 ton           | 1                | 2                              | 6:31                         | 47.0                 |
|                 | Milimani               | Jesker                   | KAC<br>088J    | Isuzu 5 ton                        | 2                | 22                             | 10:47                        | 59.4                 |
|                 |                        |                          |                |                                    | 5                | 34                             | 4:18                         | 138.2                |
| Wed,Dec 9,2009  | Makadara               | Bins Nairobi<br>Services | KAM<br>019 E   | Iveco, ton                         | 2                | 16                             | 10:19                        | 32.2                 |
|                 | Embakasi               | Garbage.Com              | KAM<br>906 Z   | Mitsubishi<br>Fuso,8 ton           | 1                | 4                              | 9:48                         | 48.0                 |
|                 | Starehe                | Jesker                   | KAC<br>088J    | Isuzu 5 ton                        | 3                | 3                              | 4:33                         | 29.1                 |
|                 |                        |                          |                |                                    | 6                | 23                             | 0:40                         | 109.3                |
| Thu,Dec 10,2009 | Makadara               | Bins Nairobi<br>Services | KAM<br>019 E   | Iveco, ton                         | 1                | 14                             | 9:48                         | 29.8                 |
|                 | Embakasi               | Garbage.Com              | KAM<br>906 Z   | Mitsubishi<br>Fuso,8 ton           | 1                | 8                              | 10:48                        | 42.0                 |
|                 | Milimani               | Dorkam<br>Enterprises    | KWD<br>632     | Mitsubishi ,9<br>ton               | 1                | 11                             | 12:55                        | 62.6                 |
|                 | Milimani               | Jesker                   | KAC<br>088J    | Isuzu 5 ton                        | 1                | 9                              | 10:17                        | 37.1                 |
|                 |                        |                          |                |                                    | 4                | 42                             | 19:48                        | 171.5                |
| Fri,Dec 11,2009 | Makadara               | Bins Nairobi<br>Services | KAM<br>019 E   | Iveco, ton                         | 2                | 15                             | 11:12                        | 27.2                 |
|                 | Embakasi               | Garbage.Com              | KAM<br>906 Z   | Mitsubishi<br>Fuso,8 ton           | 1                | 9                              | 9:27                         | 58.0                 |
|                 | Kasarani               | Dorkam<br>Enterprises    | KWD<br>632     | Mitsubishi ,9<br>ton               | 1                | 5                              | 9:56                         | 24.1                 |
|                 |                        |                          |                |                                    | 4                | 29                             | 6:35                         | 109.3                |
| Sat,Dec 12,2009 | Makadara               | Bins Nairobi<br>Services | KAM<br>019 E   | Iveco, ton                         | 1                | 2                              | 4:45                         | 44.3                 |
|                 | Milimani               | Dorkam<br>Enterprises    | KWD<br>632     | Mitsubishi ,9<br>ton               | 1                | 10                             | 11:24                        | 75.9                 |
|                 | CBD                    | Jesker                   | KAC<br>088J    | Isuzu 5 ton                        | 2                | 3                              | 6:30                         | 51.5                 |
|                 |                        |                          |                |                                    | 4                | 15                             | 22:39                        | 171.7                |
| Sun,Dec 13,2009 | Embakasi               | Garbage.Com              | KAM<br>906 Z   | Mitsubishi<br>Fuso,8 ton           | 1                | 3                              | 6:43                         | 53.0                 |
|                 |                        |                          |                |                                    | 1                | 3                              | 6:43                         | 53.0                 |
| Mon,Dec 14,2009 | Milimani               | Jesker                   | KAC<br>088J    | Isuzu 5 ton                        | 3                | 3                              | 7:06                         | 39.4                 |
|                 |                        |                          |                |                                    | 3                | 3                              | 7:06                         | 39.4                 |
| Tue,Dec 15      | Milimani               | Jesker                   | KAC<br>088J    | Isuzu 5 ton                        | 1                | 22                             | 8:17                         | 44.1                 |
|                 |                        |                          |                |                                    | 1                | 22                             | 8:17                         | 44.1                 |
| Wed,Dec 16,2009 | Milimani               | Dorkam<br>Enterprises    | KWD<br>632     | Mitsubishi ,9<br>ton               | 1                | 12                             | 11:59                        | 62.4                 |
|                 |                        |                          |                |                                    | 1                | 12                             | 11:59                        | 62.4                 |
| Thu,Dec 17,2009 | Milimani               | Dorkam<br>Enterprises    | 632            | Mitsubishi ,9<br>ton               | 1                | 12                             | 11:08                        | 45.4                 |
|                 |                        |                          |                |                                    | 1                | 12                             | 11:08                        | 45.4                 |