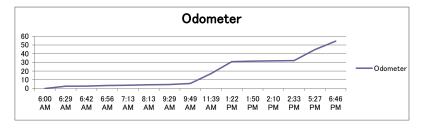

# 1) KAW 732Z (CCN)

Mon 30th Nov 2009

|                      |               | Jui INO         |                            |                   |                              |                     |                          |                            |                            |                       |                       |                          |                               |                                                                                                                                                             |
|----------------------|---------------|-----------------|----------------------------|-------------------|------------------------------|---------------------|--------------------------|----------------------------|----------------------------|-----------------------|-----------------------|--------------------------|-------------------------------|-------------------------------------------------------------------------------------------------------------------------------------------------------------|
| Location<br>- Trip 1 | Odom-<br>eter | Arrival<br>Time | Way<br>point at<br>arrival | Departure<br>Time | Way<br>point at<br>departure | Division<br>/Region | Loading<br>Time<br>(min) | Traveling<br>time<br>(min) | Unloading<br>time<br>(min) | Total<br>Trip<br>Time | Total<br>trip<br>(km) | Name of collection point | Status of collection point    | Observation                                                                                                                                                 |
| Garage               | 0             | 6:00<br>AM      | 1                          | 6:04 AM           | 2                            | CBD                 |                          |                            |                            |                       | 0                     | Landhies<br>Road         | Dry and tarmacked             | Garbage in drum. General public waste. Some food leftovers.                                                                                                 |
| Crew                 | 2             | 6:23            | 3                          | 6:31 AM           | 4                            | CBD                 | 0:08:00                  | 0:19:00                    |                            |                       | 2                     | Lagos Road               | Dry and wet                   | Some spills Hotel waste wrapped                                                                                                                             |
| Collection           |               | AM              |                            |                   |                              |                     |                          |                            |                            |                       |                       |                          | -                             | in nylon and plastic<br>bags                                                                                                                                |
| 1st                  | 2.3           | 6:35<br>AM      | 5                          | 6:45 AM           | 6                            | CBD                 | 0:10:00                  | 0:04:00                    |                            |                       | 0.3                   | Lagos Lane               | Dry, and<br>tarmacked         | Office waste like<br>broken CDs papers and<br>cartons. Spills all over.<br>Sweeping is done                                                                 |
| 2nd                  | 2.7           | 6:46<br>AM      | 7                          | 6:52 AM           | 8                            | CBD                 | 0:06:00                  | 0:01:00                    |                            |                       | 0.4                   | Lagos Lane               | Dry, and tarmacked            | Food waste from hotel in paper bags                                                                                                                         |
| 3rd                  | 3             | 6:53<br>AM      | 9                          | 6:58 AM           | 10                           | CBD                 | 0:05:00                  | 0:01:00                    |                            |                       | 0.3                   | Lagos Lane               | Dry, and<br>tarmacked         | Spills of leftovers.<br>Garbage in metal<br>containers                                                                                                      |
| 4th                  | 3.4           | 6:59<br>AM      | 11                         | 6:59 AM           | 12                           | CBD                 | 0:00:00                  | 0:01:00                    |                            |                       | 0.4                   | Lagos Lane               | Dry, and tarmacked            | Vegetable waste                                                                                                                                             |
| 5th                  | 3.6           | 7:00<br>AM      | 13                         | 7:01 AM           | 14                           | CBD                 | 0:01:00                  | 0:01:00                    |                            |                       | 0.2                   | Lagos Lane               | Dry waste                     | Garbage in green<br>paper bags. Sweeping<br>of the lane                                                                                                     |
| 6th                  | 4             | 7:08<br>AM      | 15                         | 7:16 AM           | 16                           | CBD                 | 0:08:00                  | 0:07:00                    |                            |                       | 0.4                   | Kweria Lane              | Dump and wet                  | Vegetable waste                                                                                                                                             |
| 7th                  | 4.3           | 7:19<br>AM      | 17                         | 7:20 AM           | 18                           | CBD                 | 0:01:00                  | 0:03:00                    |                            |                       | 0.3                   | Kweria Lane              | Tarmacked,<br>dump and<br>wet | General waste from the public                                                                                                                               |
| 8th                  | 4.6           | 7:22<br>AM      | 19                         | 7:26 AM           | 20                           | CBD                 | 0:04:00                  | 0:02:00                    |                            |                       | 0.3                   | Kweria Lane              | Tarmacked,<br>dump and<br>wet | Rsindential waste.No<br>containers. Spiils all<br>over                                                                                                      |
| 9th                  | 4.8           | 7:29<br>AM      | 21                         | 9:59 AM           | 22                           | CBD                 | 2:30:00                  | 0:03:00                    |                            |                       | 0.2                   | Ngombeni<br>Lane         | Tarmacked,<br>dump and<br>wet | Residential waste.<br>waste wrapped in<br>paper bags.                                                                                                       |
| 10th                 | 5.2           | 10:04<br>AM     | 23                         | 12:03<br>PM       | 24                           | CBD                 | 1:59:00                  | 0:05:00                    |                            |                       | 0.4                   | Mto Lane                 | Tarmacked,<br>dump and<br>wet | No gas masks, Parking<br>problems, Food waste<br>like banana potato<br>peels. Presence of<br>human waste                                                    |
| 11th                 | 5.9           | 12:14<br>PM     | 25                         | 12:29<br>PM       | 26                           | CBD                 | 0:15:00                  | 0:11:00                    |                            |                       | 0.7                   | Fuel Station             | Tarmacked,<br>dump and<br>wet | Garbage on fueling<br>point. Garbage<br>covered and taken to<br>dump site                                                                                   |
| Dumpsite             | 15.8          | 1:10<br>PM      | 27                         | 1:30 PM           | 28                           | Embakasi            |                          | 0:41:00                    | 0:20:00                    |                       | 9.9                   | Dumping Site             | Littered                      | littered and dump                                                                                                                                           |
|                      |               |                 |                            |                   |                              |                     | 5:27:00                  | 1:39:00                    | 0:20:00                    | 7:26:00               | 15.8                  |                          |                               |                                                                                                                                                             |
| Location<br>- Trip 2 | Odom-<br>eter | Arrival<br>Time | Way<br>point at<br>arrival | Departure<br>Time | Way<br>point at<br>departure | Division<br>/Region | Loading<br>Time<br>(min) | Traveling<br>time<br>(min) | Unloading<br>time<br>(min) | Total<br>Trip<br>Time | Total<br>trip<br>(km) | Name of collection point | Status of collection point    | Observation                                                                                                                                                 |
| lunch<br>break       | 26.4          | 1:58<br>PM      | 29                         | 2:30 PM           | 30                           | CBD                 | 0:32:00                  | 0:28:00                    |                            |                       | 10.6                  | Jogoo Road               | lunch break                   | lunch break                                                                                                                                                 |
| 1st                  | 30.4          | 2:53<br>PM      | 31                         | 5:00 PM           | 32                           | CBD                 | 2:07:00                  | 0:23:00                    |                            |                       | 4                     | Central Car<br>park      | dry and<br>tarmacked          | General office waste<br>and public wastes<br>mixed with leaves<br>from street sweeping<br>some wrapped in<br>nylon sacks, black and<br>white polythene bags |
| Garage               | 32.6          | 5:20<br>PM      | 33                         | 5:20 PM           |                              | END OF<br>DAY       |                          | 0:20:00                    |                            |                       | 2.2                   | Landhies<br>road         | all weather<br>and dry        | Track is left with 3/4 full of garbage                                                                                                                      |
|                      |               |                 |                            |                   |                              |                     | 2:39:00                  | 1:11:00                    | 0:00:00                    | 3:50:00               | 16.8                  |                          |                               |                                                                                                                                                             |
| Total                |               |                 |                            |                   |                              |                     | 8:06:00                  | 2:50:00                    | 0:20:00                    | 11:16:00              | 32.6                  |                          |                               |                                                                                                                                                             |