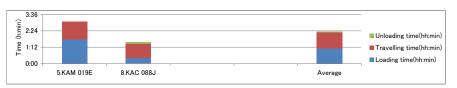

# 2) Results of Summary of Trip Number, Collection Points, Time and Mileage

| Date of Survey   | Region     | Collector | Vehicle<br>No. | Type and<br>Capacity of | No<br>of | Total No. of collection | Shift operation time(hh:min) | Total<br>mileage(km) |
|------------------|------------|-----------|----------------|-------------------------|----------|-------------------------|------------------------------|----------------------|
|                  |            |           | No.            | Vehicle                 | trip     | points                  | ume(nn:min)                  | mneage(km)           |
| Mon,Nov30,2009   | CBD        | CCN       | KAW            | Nissan                  | 2        | 12                      | 7:26                         | 15.8                 |
| 1011,110130,2007 | CDD        | CCIV      | 732Z           | Diesel,10 ton           | 2        | 12                      | 7.20                         | 13.6                 |
|                  | Langata    | CCN       | KAW            | Nissan                  | 1        | 6                       | 8:57                         | 49.7                 |
|                  | Lungutu    | CCIV      | 743Z           | Diesel,8 ton            | •        | o o                     | 0.57                         | 17.7                 |
|                  | CBD        | Simple    | KPB            | BedFord,4 ton           | 2        | 21                      | 13:16                        | 46.0                 |
|                  | CDD        | Garbage   | 307            | Bear ora, r ton         | _        | 21                      | 15.10                        | 10.0                 |
|                  | CBD        | Zoa Taka  | KAD            | Mitsubishi,3            | 1        | 14                      | 11:04                        | 40.0                 |
|                  |            |           | 891 J          | ton                     |          |                         |                              |                      |
|                  |            |           | 0,11           |                         | 6        | 53                      | 16:43                        | 151.5                |
| Tue,Dec 1,2009   | CBD        | CCN       | KAW            | Nissan                  | 2        | 8                       | 5:28                         | 16.4                 |
| ,                |            |           | 732Z           | Diesel,10 ton           |          | _                       |                              |                      |
|                  | Langata    | CCN       | KAW            | Nissan                  | 2        | 3                       | 11:46                        | 91.0                 |
|                  |            |           | 743Z           | Diesel,8 ton            |          |                         |                              |                      |
|                  | CBD        | Simple    | KPB            | BedFord,4 ton           | 2        | 29                      | 12:54                        | 61.3                 |
|                  |            | Garbage   | 307            |                         |          |                         |                              |                      |
|                  | Milimani   | Zoa Taka  | KAD            | Mitsubishi,3            | 2        | 8                       | 10:53                        | 75.0                 |
|                  | & Ind Area |           | 891 J          | ton                     |          |                         |                              |                      |
|                  |            |           |                |                         | 8        | 48                      | 17:01                        | 243.7                |
| Wed,Dec 2,2009   | CBD        | CCN       | KAW            | Nissan                  | 1        | 8                       | 11:18                        | 6.0                  |
| , ,              |            |           | 732Z           | Diesel,10 ton           |          |                         |                              |                      |
|                  | Langata    | CCN       | KAW            | Nissan                  | 1        | 4                       | 11:18                        | 92.6                 |
|                  | Ü          |           | 743Z           | Diesel,8 ton            |          |                         |                              |                      |
|                  | CBD        | Zoa Taka  | KAD            | Mitsubishi,3            | 1        | 18                      | 10:50                        | 35.0                 |
|                  |            |           | 891 J          | ton                     |          |                         |                              |                      |
|                  |            |           |                |                         | 3        | 30                      | 9:26                         | 133.6                |
| Thu,Dec 3,2009   | CBD        | CCN       | KAW            | Nissan                  | 2        | 6                       | 12:35                        | 23.8                 |
|                  |            |           | 732Z           | Diesel,10 ton           |          |                         |                              |                      |
|                  | Langata    | CCN       | KAW            | Nissan                  | 2        | 4                       | 10:07                        | 59.1                 |
|                  |            |           | 743Z           | Diesel,8 ton            |          |                         |                              |                      |
|                  | CBD        | Simple    | KPB            | BedFord,4 ton           | 1        | 13                      | 11:19                        | 32.0                 |
|                  |            | Garbage   | 307            |                         |          |                         |                              |                      |
|                  | Milimani   | Zoa Taka  | KAD            | Mitsubishi,3            | 1        | 12                      | 13:42                        | 64.0                 |
|                  | & Ind Area |           | 891 J          | ton                     |          |                         |                              |                      |
|                  |            |           |                |                         | 6        | 35                      | 23:43                        | 178.9                |
| Fri,Dec 4,2009   | CBD        | CCN       | KAW            | Nissan                  | 2        | 10                      | 13:33                        | 37.3                 |
|                  |            |           | 732Z           | Diesel,10 ton           |          |                         |                              |                      |
|                  | Langata    | CCN       | KAW            | Nissan                  | 1        | 6                       | 8:47                         | 37.8                 |
|                  |            |           | 743Z           | Diesel,8 ton            |          |                         |                              |                      |
|                  | CBD        | Simple    | KPB            | BedFord,4 ton           | 1        | 36                      | 14:26                        | 71.4                 |
|                  |            | Garbage   | 307            |                         |          |                         |                              |                      |
|                  | CBD        | Zoa Taka  | KAD            | Mitsubishi,3            | 1        | 15                      | 10:54                        | 31.0                 |
|                  |            |           | 891 J          | ton                     |          |                         |                              |                      |
|                  |            |           |                |                         | 5        | 67                      | 23:40                        | 177.5                |
| Sat,Dec 5,2009   | CBD        | CCN       | KAW            | Nissan                  | 1        | 6                       | 7:37                         | 31.5                 |
|                  |            |           | 732Z           | Diesel,10 ton           |          |                         |                              |                      |
|                  | Langata    | CCN       | KAW            | Nissan                  | 2        | 7                       | 11:16                        | 78.9                 |
|                  |            |           | 743Z           | Diesel,8 ton            |          |                         |                              |                      |

| Date of Survey  | Region                 | Collector                | Vehicle<br>No. | Type and<br>Capacity of<br>Vehicle | No<br>of<br>trip | Total No. of collection points | Shift operation time(hh:min) | Total<br>mileage(km) |
|-----------------|------------------------|--------------------------|----------------|------------------------------------|------------------|--------------------------------|------------------------------|----------------------|
|                 | CBD                    | Simple<br>Garbage        | KPB<br>307     | BedFord,4 ton                      | 1                | 17                             | 10:49                        | 43.4                 |
|                 | Milimani<br>& Ind Area | Zoa Taka                 | KAD<br>891 J   | Mitsubishi,3<br>ton                | 1                | 10                             | 14:18                        | 74.0                 |
| Mon,Dec 7,2009  | CBD                    | Simple<br>Garbage        | KPB<br>307     | BedFord,4 ton                      | 1                | 17                             | 12:30                        | 31.8                 |
|                 | Makadara               | Bins Nairobi<br>Services | KAM<br>019 E   | Iveco, ton                         | 2                | 16                             | 10:52                        | 30.1                 |
|                 | Embakasi               | Garbage.Com              | KAM<br>906 Z   | Mitsubishi<br>Fuso,8 ton           | 1                | 8                              | 8:52                         | 57.0                 |
|                 | Kasarani               | Dorkam<br>Enterprises    | KWD<br>632     | Mitsubishi ,9<br>ton               | 1                | 7                              | 9:16                         | 30.2                 |
|                 |                        |                          |                |                                    | 10               | 88                             | 13:30                        | 376.9                |
| Tues,Dec 8,2009 | Makadara               | Bins Nairobi<br>Services | KAM<br>019 E   | Iveco, ton                         | 2                | 10                             | 11:00                        | 31.8                 |
|                 | Embakasi               | Garbage.Com              | KAM<br>906 Z   | Mitsubishi<br>Fuso,8 ton           | 1                | 2                              | 6:31                         | 47.0                 |
|                 | Milimani               | Jesker                   | KAC<br>088J    | Isuzu 5 ton                        | 2                | 22                             | 10:47                        | 59.4                 |
|                 |                        |                          |                |                                    | 5                | 34                             | 4:18                         | 138.2                |
| Wed,Dec 9,2009  | Makadara               | Bins Nairobi<br>Services | KAM<br>019 E   | Iveco, ton                         | 2                | 16                             | 10:19                        | 32.2                 |
|                 | Embakasi               | Garbage.Com              | KAM<br>906 Z   | Mitsubishi<br>Fuso,8 ton           | 1                | 4                              | 9:48                         | 48.0                 |
|                 | Starehe                | Jesker                   | KAC<br>088J    | Isuzu 5 ton                        | 3                | 3                              | 4:33                         | 29.1                 |
|                 |                        |                          |                |                                    | 6                | 23                             | 0:40                         | 109.3                |
| Thu,Dec 10,2009 | Makadara               | Bins Nairobi<br>Services | KAM<br>019 E   | Iveco, ton                         | 1                | 14                             | 9:48                         | 29.8                 |
|                 | Embakasi               | Garbage.Com              | KAM<br>906 Z   | Mitsubishi<br>Fuso,8 ton           | 1                | 8                              | 10:48                        | 42.0                 |
|                 | Milimani               | Dorkam<br>Enterprises    | KWD<br>632     | Mitsubishi ,9<br>ton               | 1                | 11                             | 12:55                        | 62.6                 |
|                 | Milimani               | Jesker                   | KAC<br>088J    | Isuzu 5 ton                        | 1                | 9                              | 10:17                        | 37.1                 |
|                 |                        |                          |                |                                    | 4                | 42                             | 19:48                        | 171.5                |
| Fri,Dec 11,2009 | Makadara               | Bins Nairobi<br>Services | KAM<br>019 E   | Iveco, ton                         | 2                | 15                             | 11:12                        | 27.2                 |
|                 | Embakasi               | Garbage.Com              | KAM<br>906 Z   | Mitsubishi<br>Fuso,8 ton           | 1                | 9                              | 9:27                         | 58.0                 |
|                 | Kasarani               | Dorkam<br>Enterprises    | KWD<br>632     | Mitsubishi ,9<br>ton               | 1                | 5                              | 9:56                         | 24.1                 |
|                 |                        |                          |                |                                    | 4                | 29                             | 6:35                         | 109.3                |
| Sat,Dec 12,2009 | Makadara               | Bins Nairobi<br>Services | KAM<br>019 E   | Iveco, ton                         | 1                | 2                              | 4:45                         | 44.3                 |
|                 | Milimani               | Dorkam<br>Enterprises    | KWD<br>632     | Mitsubishi ,9<br>ton               | 1                | 10                             | 11:24                        | 75.9                 |
|                 | CBD                    | Jesker                   | KAC<br>088J    | Isuzu 5 ton                        | 2                | 3                              | 6:30                         | 51.5                 |
|                 |                        |                          |                |                                    | 4                | 15                             | 22:39                        | 171.7                |
| Sun,Dec 13,2009 | Embakasi               | Garbage.Com              | KAM<br>906 Z   | Mitsubishi<br>Fuso,8 ton           | 1                | 3                              | 6:43                         | 53.0                 |
|                 |                        |                          |                |                                    | 1                | 3                              | 6:43                         | 53.0                 |
| Mon,Dec 14,2009 | Milimani               | Jesker                   | KAC<br>088J    | Isuzu 5 ton                        | 3                | 3                              | 7:06                         | 39.4                 |
|                 |                        |                          |                |                                    | 3                | 3                              | 7:06                         | 39.4                 |
| Tue,Dec 15      | Milimani               | Jesker                   | KAC<br>088J    | Isuzu 5 ton                        | 1                | 22                             | 8:17                         | 44.1                 |
|                 |                        |                          |                |                                    | 1                | 22                             | 8:17                         | 44.1                 |
| Wed,Dec 16,2009 | Milimani               | Dorkam<br>Enterprises    | KWD<br>632     | Mitsubishi ,9<br>ton               | 1                | 12                             | 11:59                        | 62.4                 |
|                 |                        |                          |                |                                    | 1                | 12                             | 11:59                        | 62.4                 |
| Thu,Dec 17,2009 | Milimani               | Dorkam<br>Enterprises    | 632            | Mitsubishi ,9<br>ton               | 1                | 12                             | 11:08                        | 45.4                 |
|                 |                        |                          |                |                                    | 1                | 12                             | 11:08                        | 45.4                 |