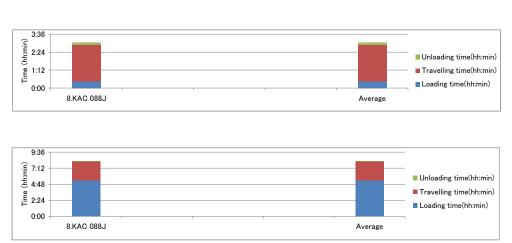

<u>Truck 8 – Jesker, 5 ton Isuzu, KAC 088J</u>

|                    |                       | ruck 8<br>esker       | 5 ton, Isuzu<br>KAC 088J |                                                                                                                         |
|--------------------|-----------------------|-----------------------|--------------------------|-------------------------------------------------------------------------------------------------------------------------|
| Day                | Trip No               | Collection<br>Points  | Offloaded<br>amount (kg) | Description of the route, collection points and special notes                                                           |
| 8-Dec-2009<br>Tue  | Trip 1<br>(Westlands) | 22 collection point   | 5310                     | <ul><li> Mostly office, food wastes</li><li> Most garbage in a heap on the ground while others in bins</li></ul>        |
|                    | Trip 2<br>Starehe     | 1 collection point    | 7850                     | <ul><li>Loading done by a tractor s</li><li>Garbage in a swampy loading place</li></ul>                                 |
| 9-Dec-2009<br>Wed  | Trip 1<br>Starehe     | 1 collection point    | 5360                     | <ul><li> Garbage in a heap</li><li> Garbage loaded by a tractor</li></ul>                                               |
|                    | Trip 2<br>Starehe     | 1 collection point    | 6920                     | <ul><li> Garbage in a heap by the roadside</li><li> Garbage loaded by a tractor</li></ul>                               |
|                    | Trip 3<br>Starehe     | 1 collection point    | 6860                     | Garbage in a heap and strewn on the ground                                                                              |
| 10-Dec-2009<br>Thu | Trip 1<br>(Westlands) | 9 collection<br>point | 7660                     | <ul> <li>Most of the garbage put by the roadside/pavements</li> <li>Drizzling</li> </ul>                                |
| 12-Dec-2009<br>Sat | Trip 1<br>Starehe     | 2 collection point    | 6510                     | General public waste in a heap     Rotten waste at collection point 1                                                   |
|                    | Trip 2<br>Starehe     | 1 collection<br>point | 6780                     | <ul> <li>Market garbage in a heap</li> <li>Loading done by a tractor</li> <li>Challenges of slow traffic jam</li> </ul> |

|                    |                       | ruck 8<br>esker      |                          | 5 ton, Isuzu<br>KAC 088J                                                                                       |  |  |  |  |  |
|--------------------|-----------------------|----------------------|--------------------------|----------------------------------------------------------------------------------------------------------------|--|--|--|--|--|
| Day                | Trip No               | Collection<br>Points | Offloaded<br>amount (kg) | Description of the route, collection points and special notes                                                  |  |  |  |  |  |
| 14-Dec-2009<br>Mon | Trip 1<br>Starehe     | 1 collection point   | 7190                     | <ul><li> Garbage in a heap by the roadside</li><li> Loading done by a tractor</li></ul>                        |  |  |  |  |  |
|                    | Trip 2<br>Starehe     | 1 collection point   | 7220                     | <ul> <li>General public waste by the roadside</li> <li>Loading done by a tractor</li> </ul>                    |  |  |  |  |  |
|                    | Trip 3<br>Starehe     | 1 collection point   | 7330                     | Garbage put by the roadside                                                                                    |  |  |  |  |  |
| 15-Dec-2009<br>Tue | Trip 1<br>(Westlands) | 22 collection points | 6430                     | <ul> <li>Garbage put by the roadside</li> <li>Garbage put in heaps on the ground while put in drums</li> </ul> |  |  |  |  |  |