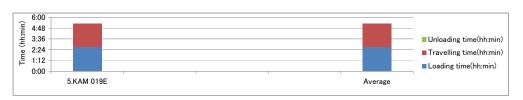

# 2) Results of Summary of Trip Number, Collection Points, Time and Mileage

| Date of Survey   | Region     | Collector | Vehicle<br>No. | Type and<br>Capacity of | No<br>of | Total No. of collection | Shift operation time(hh:min) | Total<br>mileage(km) |
|------------------|------------|-----------|----------------|-------------------------|----------|-------------------------|------------------------------|----------------------|
|                  |            |           | No.            | Vehicle                 | trip     | points                  | ume(nn:min)                  | mneage(km)           |
| Mon,Nov30,2009   | CBD        | CCN       | KAW            | Nissan                  | 2        | 12                      | 7:26                         | 15.8                 |
| 1011,110130,2007 | CDD        | CCIV      | 732Z           | Diesel,10 ton           | 2        | 12                      | 7.20                         | 13.6                 |
|                  | Langata    | CCN       | KAW            | Nissan                  | 1        | 6                       | 8:57                         | 49.7                 |
|                  | Lungutu    | CCIV      | 743Z           | Diesel,8 ton            | •        | o o                     | 0.57                         | 17.7                 |
|                  | CBD        | Simple    | KPB            | BedFord,4 ton           | 2        | 21                      | 13:16                        | 46.0                 |
|                  | CDD        | Garbage   | 307            | Bear ora, r ton         | _        | 21                      | 15.10                        | 10.0                 |
|                  | CBD        | Zoa Taka  | KAD            | Mitsubishi,3            | 1        | 14                      | 11:04                        | 40.0                 |
|                  |            |           | 891 J          | ton                     |          |                         |                              |                      |
|                  |            |           | 0,11           |                         | 6        | 53                      | 16:43                        | 151.5                |
| Tue,Dec 1,2009   | CBD        | CCN       | KAW            | Nissan                  | 2        | 8                       | 5:28                         | 16.4                 |
| ,                |            |           | 732Z           | Diesel,10 ton           |          | _                       |                              |                      |
|                  | Langata    | CCN       | KAW            | Nissan                  | 2        | 3                       | 11:46                        | 91.0                 |
|                  |            |           | 743Z           | Diesel,8 ton            |          |                         |                              |                      |
|                  | CBD        | Simple    | KPB            | BedFord,4 ton           | 2        | 29                      | 12:54                        | 61.3                 |
|                  |            | Garbage   | 307            |                         |          |                         |                              |                      |
|                  | Milimani   | Zoa Taka  | KAD            | Mitsubishi,3            | 2        | 8                       | 10:53                        | 75.0                 |
|                  | & Ind Area |           | 891 J          | ton                     |          |                         |                              |                      |
|                  |            |           |                |                         | 8        | 48                      | 17:01                        | 243.7                |
| Wed,Dec 2,2009   | CBD        | CCN       | KAW            | Nissan                  | 1        | 8                       | 11:18                        | 6.0                  |
| , ,              |            |           | 732Z           | Diesel,10 ton           |          |                         |                              |                      |
|                  | Langata    | CCN       | KAW            | Nissan                  | 1        | 4                       | 11:18                        | 92.6                 |
|                  | Ü          |           | 743Z           | Diesel,8 ton            |          |                         |                              |                      |
|                  | CBD        | Zoa Taka  | KAD            | Mitsubishi,3            | 1        | 18                      | 10:50                        | 35.0                 |
|                  |            |           | 891 J          | ton                     |          |                         |                              |                      |
|                  |            |           |                |                         | 3        | 30                      | 9:26                         | 133.6                |
| Thu,Dec 3,2009   | CBD        | CCN       | KAW            | Nissan                  | 2        | 6                       | 12:35                        | 23.8                 |
|                  |            |           | 732Z           | Diesel,10 ton           |          |                         |                              |                      |
|                  | Langata    | CCN       | KAW            | Nissan                  | 2        | 4                       | 10:07                        | 59.1                 |
|                  |            |           | 743Z           | Diesel,8 ton            |          |                         |                              |                      |
|                  | CBD        | Simple    | KPB            | BedFord,4 ton           | 1        | 13                      | 11:19                        | 32.0                 |
|                  |            | Garbage   | 307            |                         |          |                         |                              |                      |
|                  | Milimani   | Zoa Taka  | KAD            | Mitsubishi,3            | 1        | 12                      | 13:42                        | 64.0                 |
|                  | & Ind Area |           | 891 J          | ton                     |          |                         |                              |                      |
|                  |            |           |                |                         | 6        | 35                      | 23:43                        | 178.9                |
| Fri,Dec 4,2009   | CBD        | CCN       | KAW            | Nissan                  | 2        | 10                      | 13:33                        | 37.3                 |
|                  |            |           | 732Z           | Diesel,10 ton           |          |                         |                              |                      |
|                  | Langata    | CCN       | KAW            | Nissan                  | 1        | 6                       | 8:47                         | 37.8                 |
|                  |            |           | 743Z           | Diesel,8 ton            |          |                         |                              |                      |
|                  | CBD        | Simple    | KPB            | BedFord,4 ton           | 1        | 36                      | 14:26                        | 71.4                 |
|                  |            | Garbage   | 307            |                         |          |                         |                              |                      |
|                  | CBD        | Zoa Taka  | KAD            | Mitsubishi,3            | 1        | 15                      | 10:54                        | 31.0                 |
|                  |            |           | 891 J          | ton                     |          |                         |                              |                      |
|                  |            |           |                |                         | 5        | 67                      | 23:40                        | 177.5                |
| Sat,Dec 5,2009   | CBD        | CCN       | KAW            | Nissan                  | 1        | 6                       | 7:37                         | 31.5                 |
|                  |            |           | 732Z           | Diesel,10 ton           |          |                         |                              |                      |
|                  | Langata    | CCN       | KAW            | Nissan                  | 2        | 7                       | 11:16                        | 78.9                 |
|                  |            |           | 743Z           | Diesel,8 ton            |          |                         |                              |                      |

| Date of Survey  | Region                 | Collector                | Vehicle<br>No. | Type and<br>Capacity of<br>Vehicle | No<br>of<br>trip | Total No. of collection points | Shift operation time(hh:min) | Total<br>mileage(km) |
|-----------------|------------------------|--------------------------|----------------|------------------------------------|------------------|--------------------------------|------------------------------|----------------------|
|                 | CBD                    | Simple<br>Garbage        | KPB<br>307     | BedFord,4 ton                      | 1                | 17                             | 10:49                        | 43.4                 |
|                 | Milimani<br>& Ind Area | Zoa Taka                 | KAD<br>891 J   | Mitsubishi,3<br>ton                | 1                | 10                             | 14:18                        | 74.0                 |
| Mon,Dec 7,2009  | CBD                    | Simple<br>Garbage        | KPB<br>307     | BedFord,4 ton                      | 1                | 17                             | 12:30                        | 31.8                 |
|                 | Makadara               | Bins Nairobi<br>Services | KAM<br>019 E   | Iveco, ton                         | 2                | 16                             | 10:52                        | 30.1                 |
|                 | Embakasi               | Garbage.Com              | KAM<br>906 Z   | Mitsubishi<br>Fuso,8 ton           | 1                | 8                              | 8:52                         | 57.0                 |
|                 | Kasarani               | Dorkam<br>Enterprises    | KWD<br>632     | Mitsubishi ,9<br>ton               | 1                | 7                              | 9:16                         | 30.2                 |
|                 |                        |                          |                |                                    | 10               | 88                             | 13:30                        | 376.9                |
| Tues,Dec 8,2009 | Makadara               | Bins Nairobi<br>Services | KAM<br>019 E   | Iveco, ton                         | 2                | 10                             | 11:00                        | 31.8                 |
|                 | Embakasi               | Garbage.Com              | KAM<br>906 Z   | Mitsubishi<br>Fuso,8 ton           | 1                | 2                              | 6:31                         | 47.0                 |
|                 | Milimani               | Jesker                   | KAC<br>088J    | Isuzu 5 ton                        | 2                | 22                             | 10:47                        | 59.4                 |
|                 |                        |                          |                |                                    | 5                | 34                             | 4:18                         | 138.2                |
| Wed,Dec 9,2009  | Makadara               | Bins Nairobi<br>Services | KAM<br>019 E   | Iveco, ton                         | 2                | 16                             | 10:19                        | 32.2                 |
|                 | Embakasi               | Garbage.Com              | KAM<br>906 Z   | Mitsubishi<br>Fuso,8 ton           | 1                | 4                              | 9:48                         | 48.0                 |
|                 | Starehe                | Jesker                   | KAC<br>088J    | Isuzu 5 ton                        | 3                | 3                              | 4:33                         | 29.1                 |
|                 |                        |                          |                |                                    | 6                | 23                             | 0:40                         | 109.3                |
| Thu,Dec 10,2009 | Makadara               | Bins Nairobi<br>Services | KAM<br>019 E   | Iveco, ton                         | 1                | 14                             | 9:48                         | 29.8                 |
|                 | Embakasi               | Garbage.Com              | KAM<br>906 Z   | Mitsubishi<br>Fuso,8 ton           | 1                | 8                              | 10:48                        | 42.0                 |
|                 | Milimani               | Dorkam<br>Enterprises    | KWD<br>632     | Mitsubishi ,9<br>ton               | 1                | 11                             | 12:55                        | 62.6                 |
|                 | Milimani               | Jesker                   | KAC<br>088J    | Isuzu 5 ton                        | 1                | 9                              | 10:17                        | 37.1                 |
|                 |                        |                          |                |                                    | 4                | 42                             | 19:48                        | 171.5                |
| Fri,Dec 11,2009 | Makadara               | Bins Nairobi<br>Services | KAM<br>019 E   | Iveco, ton                         | 2                | 15                             | 11:12                        | 27.2                 |
|                 | Embakasi               | Garbage.Com              | KAM<br>906 Z   | Mitsubishi<br>Fuso,8 ton           | 1                | 9                              | 9:27                         | 58.0                 |
|                 | Kasarani               | Dorkam<br>Enterprises    | KWD<br>632     | Mitsubishi ,9<br>ton               | 1                | 5                              | 9:56                         | 24.1                 |
|                 |                        |                          |                |                                    | 4                | 29                             | 6:35                         | 109.3                |
| Sat,Dec 12,2009 | Makadara               | Bins Nairobi<br>Services | KAM<br>019 E   | Iveco, ton                         | 1                | 2                              | 4:45                         | 44.3                 |
|                 | Milimani               | Dorkam<br>Enterprises    | KWD<br>632     | Mitsubishi ,9<br>ton               | 1                | 10                             | 11:24                        | 75.9                 |
|                 | CBD                    | Jesker                   | KAC<br>088J    | Isuzu 5 ton                        | 2                | 3                              | 6:30                         | 51.5                 |
|                 |                        |                          |                |                                    | 4                | 15                             | 22:39                        | 171.7                |
| Sun,Dec 13,2009 | Embakasi               | Garbage.Com              | KAM<br>906 Z   | Mitsubishi<br>Fuso,8 ton           | 1                | 3                              | 6:43                         | 53.0                 |
|                 |                        |                          |                |                                    | 1                | 3                              | 6:43                         | 53.0                 |
| Mon,Dec 14,2009 | Milimani               | Jesker                   | KAC<br>088J    | Isuzu 5 ton                        | 3                | 3                              | 7:06                         | 39.4                 |
|                 |                        |                          |                |                                    | 3                | 3                              | 7:06                         | 39.4                 |
| Tue,Dec 15      | Milimani               | Jesker                   | KAC<br>088J    | Isuzu 5 ton                        | 1                | 22                             | 8:17                         | 44.1                 |
|                 |                        |                          |                |                                    | 1                | 22                             | 8:17                         | 44.1                 |
| Wed,Dec 16,2009 | Milimani               | Dorkam<br>Enterprises    | KWD<br>632     | Mitsubishi ,9<br>ton               | 1                | 12                             | 11:59                        | 62.4                 |
|                 |                        |                          |                |                                    | 1                | 12                             | 11:59                        | 62.4                 |
| Thu,Dec 17,2009 | Milimani               | Dorkam<br>Enterprises    | 632            | Mitsubishi ,9<br>ton               | 1                | 12                             | 11:08                        | 45.4                 |
|                 |                        |                          |                |                                    | 1                | 12                             | 11:08                        | 45.4                 |