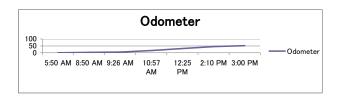

# 1) KAW 732Z (CCN)

Mon 30th Nov 2009

|                      |               | Jui INO         |                            |                   |                              |                     |                          |                            |                            |                       |                       |                          |                               |                                                                                                                                                             |
|----------------------|---------------|-----------------|----------------------------|-------------------|------------------------------|---------------------|--------------------------|----------------------------|----------------------------|-----------------------|-----------------------|--------------------------|-------------------------------|-------------------------------------------------------------------------------------------------------------------------------------------------------------|
| Location<br>- Trip 1 | Odom-<br>eter | Arrival<br>Time | Way<br>point at<br>arrival | Departure<br>Time | Way<br>point at<br>departure | Division<br>/Region | Loading<br>Time<br>(min) | Traveling<br>time<br>(min) | Unloading<br>time<br>(min) | Total<br>Trip<br>Time | Total<br>trip<br>(km) | Name of collection point | Status of collection point    | Observation                                                                                                                                                 |
| Garage               | 0             | 6:00<br>AM      | 1                          | 6:04 AM           | 2                            | CBD                 |                          |                            |                            |                       | 0                     | Landhies<br>Road         | Dry and tarmacked             | Garbage in drum. General public waste. Some food leftovers.                                                                                                 |
| Crew                 | 2             | 6:23            | 3                          | 6:31 AM           | 4                            | CBD                 | 0:08:00                  | 0:19:00                    |                            |                       | 2                     | Lagos Road               | Dry and wet                   | Some spills Hotel waste wrapped                                                                                                                             |
| Collection           |               | AM              |                            |                   |                              |                     |                          |                            |                            |                       |                       |                          | -                             | in nylon and plastic<br>bags                                                                                                                                |
| 1st                  | 2.3           | 6:35<br>AM      | 5                          | 6:45 AM           | 6                            | CBD                 | 0:10:00                  | 0:04:00                    |                            |                       | 0.3                   | Lagos Lane               | Dry, and<br>tarmacked         | Office waste like<br>broken CDs papers and<br>cartons. Spills all over.<br>Sweeping is done                                                                 |
| 2nd                  | 2.7           | 6:46<br>AM      | 7                          | 6:52 AM           | 8                            | CBD                 | 0:06:00                  | 0:01:00                    |                            |                       | 0.4                   | Lagos Lane               | Dry, and tarmacked            | Food waste from hotel in paper bags                                                                                                                         |
| 3rd                  | 3             | 6:53<br>AM      | 9                          | 6:58 AM           | 10                           | CBD                 | 0:05:00                  | 0:01:00                    |                            |                       | 0.3                   | Lagos Lane               | Dry, and<br>tarmacked         | Spills of leftovers.<br>Garbage in metal<br>containers                                                                                                      |
| 4th                  | 3.4           | 6:59<br>AM      | 11                         | 6:59 AM           | 12                           | CBD                 | 0:00:00                  | 0:01:00                    |                            |                       | 0.4                   | Lagos Lane               | Dry, and tarmacked            | Vegetable waste                                                                                                                                             |
| 5th                  | 3.6           | 7:00<br>AM      | 13                         | 7:01 AM           | 14                           | CBD                 | 0:01:00                  | 0:01:00                    |                            |                       | 0.2                   | Lagos Lane               | Dry waste                     | Garbage in green<br>paper bags. Sweeping<br>of the lane                                                                                                     |
| 6th                  | 4             | 7:08<br>AM      | 15                         | 7:16 AM           | 16                           | CBD                 | 0:08:00                  | 0:07:00                    |                            |                       | 0.4                   | Kweria Lane              | Dump and wet                  | Vegetable waste                                                                                                                                             |
| 7th                  | 4.3           | 7:19<br>AM      | 17                         | 7:20 AM           | 18                           | CBD                 | 0:01:00                  | 0:03:00                    |                            |                       | 0.3                   | Kweria Lane              | Tarmacked,<br>dump and<br>wet | General waste from the public                                                                                                                               |
| 8th                  | 4.6           | 7:22<br>AM      | 19                         | 7:26 AM           | 20                           | CBD                 | 0:04:00                  | 0:02:00                    |                            |                       | 0.3                   | Kweria Lane              | Tarmacked,<br>dump and<br>wet | Rsindential waste.No<br>containers. Spiils all<br>over                                                                                                      |
| 9th                  | 4.8           | 7:29<br>AM      | 21                         | 9:59 AM           | 22                           | CBD                 | 2:30:00                  | 0:03:00                    |                            |                       | 0.2                   | Ngombeni<br>Lane         | Tarmacked,<br>dump and<br>wet | Residential waste.<br>waste wrapped in<br>paper bags.                                                                                                       |
| 10th                 | 5.2           | 10:04<br>AM     | 23                         | 12:03<br>PM       | 24                           | CBD                 | 1:59:00                  | 0:05:00                    |                            |                       | 0.4                   | Mto Lane                 | Tarmacked,<br>dump and<br>wet | No gas masks, Parking<br>problems, Food waste<br>like banana potato<br>peels. Presence of<br>human waste                                                    |
| 11th                 | 5.9           | 12:14<br>PM     | 25                         | 12:29<br>PM       | 26                           | CBD                 | 0:15:00                  | 0:11:00                    |                            |                       | 0.7                   | Fuel Station             | Tarmacked,<br>dump and<br>wet | Garbage on fueling<br>point. Garbage<br>covered and taken to<br>dump site                                                                                   |
| Dumpsite             | 15.8          | 1:10<br>PM      | 27                         | 1:30 PM           | 28                           | Embakasi            |                          | 0:41:00                    | 0:20:00                    |                       | 9.9                   | Dumping Site             | Littered                      | littered and dump                                                                                                                                           |
|                      |               |                 |                            |                   |                              |                     | 5:27:00                  | 1:39:00                    | 0:20:00                    | 7:26:00               | 15.8                  |                          |                               |                                                                                                                                                             |
| Location<br>- Trip 2 | Odom-<br>eter | Arrival<br>Time | Way<br>point at<br>arrival | Departure<br>Time | Way<br>point at<br>departure | Division<br>/Region | Loading<br>Time<br>(min) | Traveling<br>time<br>(min) | Unloading<br>time<br>(min) | Total<br>Trip<br>Time | Total<br>trip<br>(km) | Name of collection point | Status of collection point    | Observation                                                                                                                                                 |
| lunch<br>break       | 26.4          | 1:58<br>PM      | 29                         | 2:30 PM           | 30                           | CBD                 | 0:32:00                  | 0:28:00                    |                            |                       | 10.6                  | Jogoo Road               | lunch break                   | lunch break                                                                                                                                                 |
| 1st                  | 30.4          | 2:53<br>PM      | 31                         | 5:00 PM           | 32                           | CBD                 | 2:07:00                  | 0:23:00                    |                            |                       | 4                     | Central Car<br>park      | dry and<br>tarmacked          | General office waste<br>and public wastes<br>mixed with leaves<br>from street sweeping<br>some wrapped in<br>nylon sacks, black and<br>white polythene bags |
| Garage               | 32.6          | 5:20<br>PM      | 33                         | 5:20 PM           |                              | END OF<br>DAY       |                          | 0:20:00                    |                            |                       | 2.2                   | Landhies<br>road         | all weather<br>and dry        | Track is left with 3/4 full of garbage                                                                                                                      |
|                      |               |                 |                            |                   |                              |                     | 2:39:00                  | 1:11:00                    | 0:00:00                    | 3:50:00               | 16.8                  |                          |                               |                                                                                                                                                             |
| Total                |               |                 |                            |                   |                              |                     | 8:06:00                  | 2:50:00                    | 0:20:00                    | 11:16:00              | 32.6                  |                          |                               |                                                                                                                                                             |