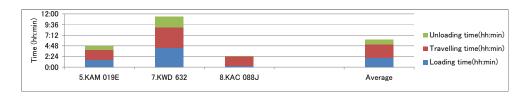

# 2) Results of Summary of Trip Number, Collection Points, Time and Mileage

| Date of Survey   | Region     | Collector | Vehicle<br>No. | Type and<br>Capacity of | No<br>of | Total No. of collection | Shift operation time(hh:min) | Total<br>mileage(km) |
|------------------|------------|-----------|----------------|-------------------------|----------|-------------------------|------------------------------|----------------------|
|                  |            |           | No.            | Vehicle                 | trip     | points                  | ume(nn:min)                  | mneage(km)           |
| Mon,Nov30,2009   | CBD        | CCN       | KAW            | Nissan                  | 2        | 12                      | 7:26                         | 15.8                 |
| 1011,110130,2007 | CDD        | CCIV      | 732Z           | Diesel,10 ton           | 2        | 12                      | 7.20                         | 13.6                 |
|                  | Langata    | CCN       | KAW            | Nissan                  | 1        | 6                       | 8:57                         | 49.7                 |
|                  | Lungutu    | CCIV      | 743Z           | Diesel,8 ton            | •        | o o                     | 0.57                         | 17.7                 |
|                  | CBD        | Simple    | KPB            | BedFord,4 ton           | 2        | 21                      | 13:16                        | 46.0                 |
|                  | CDD        | Garbage   | 307            | Bear ora, r ton         | _        | 21                      | 15.10                        | 10.0                 |
|                  | CBD        | Zoa Taka  | KAD            | Mitsubishi,3            | 1        | 14                      | 11:04                        | 40.0                 |
|                  |            |           | 891 J          | ton                     |          |                         |                              |                      |
|                  |            |           | 0,11           |                         | 6        | 53                      | 16:43                        | 151.5                |
| Tue,Dec 1,2009   | CBD        | CCN       | KAW            | Nissan                  | 2        | 8                       | 5:28                         | 16.4                 |
| ,                |            |           | 732Z           | Diesel,10 ton           |          | _                       |                              |                      |
|                  | Langata    | CCN       | KAW            | Nissan                  | 2        | 3                       | 11:46                        | 91.0                 |
|                  |            |           | 743Z           | Diesel,8 ton            |          |                         |                              |                      |
|                  | CBD        | Simple    | KPB            | BedFord,4 ton           | 2        | 29                      | 12:54                        | 61.3                 |
|                  |            | Garbage   | 307            |                         |          |                         |                              |                      |
|                  | Milimani   | Zoa Taka  | KAD            | Mitsubishi,3            | 2        | 8                       | 10:53                        | 75.0                 |
|                  | & Ind Area |           | 891 J          | ton                     |          |                         |                              |                      |
|                  |            |           |                |                         | 8        | 48                      | 17:01                        | 243.7                |
| Wed,Dec 2,2009   | CBD        | CCN       | KAW            | Nissan                  | 1        | 8                       | 11:18                        | 6.0                  |
| , ,              |            |           | 732Z           | Diesel,10 ton           |          |                         |                              |                      |
|                  | Langata    | CCN       | KAW            | Nissan                  | 1        | 4                       | 11:18                        | 92.6                 |
|                  | Ü          |           | 743Z           | Diesel,8 ton            |          |                         |                              |                      |
|                  | CBD        | Zoa Taka  | KAD            | Mitsubishi,3            | 1        | 18                      | 10:50                        | 35.0                 |
|                  |            |           | 891 J          | ton                     |          |                         |                              |                      |
|                  |            |           |                |                         | 3        | 30                      | 9:26                         | 133.6                |
| Thu,Dec 3,2009   | CBD        | CCN       | KAW            | Nissan                  | 2        | 6                       | 12:35                        | 23.8                 |
|                  |            |           | 732Z           | Diesel,10 ton           |          |                         |                              |                      |
|                  | Langata    | CCN       | KAW            | Nissan                  | 2        | 4                       | 10:07                        | 59.1                 |
|                  |            |           | 743Z           | Diesel,8 ton            |          |                         |                              |                      |
|                  | CBD        | Simple    | KPB            | BedFord,4 ton           | 1        | 13                      | 11:19                        | 32.0                 |
|                  |            | Garbage   | 307            |                         |          |                         |                              |                      |
|                  | Milimani   | Zoa Taka  | KAD            | Mitsubishi,3            | 1        | 12                      | 13:42                        | 64.0                 |
|                  | & Ind Area |           | 891 J          | ton                     |          |                         |                              |                      |
|                  |            |           |                |                         | 6        | 35                      | 23:43                        | 178.9                |
| Fri,Dec 4,2009   | CBD        | CCN       | KAW            | Nissan                  | 2        | 10                      | 13:33                        | 37.3                 |
|                  |            |           | 732Z           | Diesel,10 ton           |          |                         |                              |                      |
|                  | Langata    | CCN       | KAW            | Nissan                  | 1        | 6                       | 8:47                         | 37.8                 |
|                  |            |           | 743Z           | Diesel,8 ton            |          |                         |                              |                      |
|                  | CBD        | Simple    | KPB            | BedFord,4 ton           | 1        | 36                      | 14:26                        | 71.4                 |
|                  |            | Garbage   | 307            |                         |          |                         |                              |                      |
|                  | CBD        | Zoa Taka  | KAD            | Mitsubishi,3            | 1        | 15                      | 10:54                        | 31.0                 |
|                  |            |           | 891 J          | ton                     |          |                         |                              |                      |
|                  |            |           |                |                         | 5        | 67                      | 23:40                        | 177.5                |
| Sat,Dec 5,2009   | CBD        | CCN       | KAW            | Nissan                  | 1        | 6                       | 7:37                         | 31.5                 |
|                  |            |           | 732Z           | Diesel,10 ton           |          |                         |                              |                      |
|                  | Langata    | CCN       | KAW            | Nissan                  | 2        | 7                       | 11:16                        | 78.9                 |
|                  |            |           | 743Z           | Diesel,8 ton            |          |                         |                              |                      |

| Date of Survey  | Region                 | Collector                | Vehicle<br>No. | Type and<br>Capacity of<br>Vehicle | No<br>of<br>trip | Total No. of collection points | Shift operation time(hh:min) | Total<br>mileage(km) |
|-----------------|------------------------|--------------------------|----------------|------------------------------------|------------------|--------------------------------|------------------------------|----------------------|
|                 | CBD                    | Simple<br>Garbage        | KPB<br>307     | BedFord,4 ton                      | 1                | 17                             | 10:49                        | 43.4                 |
|                 | Milimani<br>& Ind Area | Zoa Taka                 | KAD<br>891 J   | Mitsubishi,3<br>ton                | 1                | 10                             | 14:18                        | 74.0                 |
| Mon,Dec 7,2009  | CBD                    | Simple<br>Garbage        | KPB<br>307     | BedFord,4 ton                      | 1                | 17                             | 12:30                        | 31.8                 |
|                 | Makadara               | Bins Nairobi<br>Services | KAM<br>019 E   | Iveco, ton                         | 2                | 16                             | 10:52                        | 30.1                 |
|                 | Embakasi               | Garbage.Com              | KAM<br>906 Z   | Mitsubishi<br>Fuso,8 ton           | 1                | 8                              | 8:52                         | 57.0                 |
|                 | Kasarani               | Dorkam<br>Enterprises    | KWD<br>632     | Mitsubishi ,9<br>ton               | 1                | 7                              | 9:16                         | 30.2                 |
|                 |                        |                          |                |                                    | 10               | 88                             | 13:30                        | 376.9                |
| Tues,Dec 8,2009 | Makadara               | Bins Nairobi<br>Services | KAM<br>019 E   | Iveco, ton                         | 2                | 10                             | 11:00                        | 31.8                 |
|                 | Embakasi               | Garbage.Com              | KAM<br>906 Z   | Mitsubishi<br>Fuso,8 ton           | 1                | 2                              | 6:31                         | 47.0                 |
|                 | Milimani               | Jesker                   | KAC<br>088J    | Isuzu 5 ton                        | 2                | 22                             | 10:47                        | 59.4                 |
|                 |                        |                          |                |                                    | 5                | 34                             | 4:18                         | 138.2                |
| Wed,Dec 9,2009  | Makadara               | Bins Nairobi<br>Services | KAM<br>019 E   | Iveco, ton                         | 2                | 16                             | 10:19                        | 32.2                 |
|                 | Embakasi               | Garbage.Com              | KAM<br>906 Z   | Mitsubishi<br>Fuso,8 ton           | 1                | 4                              | 9:48                         | 48.0                 |
|                 | Starehe                | Jesker                   | KAC<br>088J    | Isuzu 5 ton                        | 3                | 3                              | 4:33                         | 29.1                 |
|                 |                        |                          |                |                                    | 6                | 23                             | 0:40                         | 109.3                |
| Thu,Dec 10,2009 | Makadara               | Bins Nairobi<br>Services | KAM<br>019 E   | Iveco, ton                         | 1                | 14                             | 9:48                         | 29.8                 |
|                 | Embakasi               | Garbage.Com              | KAM<br>906 Z   | Mitsubishi<br>Fuso,8 ton           | 1                | 8                              | 10:48                        | 42.0                 |
|                 | Milimani               | Dorkam<br>Enterprises    | KWD<br>632     | Mitsubishi ,9<br>ton               | 1                | 11                             | 12:55                        | 62.6                 |
|                 | Milimani               | Jesker                   | KAC<br>088J    | Isuzu 5 ton                        | 1                | 9                              | 10:17                        | 37.1                 |
|                 |                        |                          |                |                                    | 4                | 42                             | 19:48                        | 171.5                |
| Fri,Dec 11,2009 | Makadara               | Bins Nairobi<br>Services | KAM<br>019 E   | Iveco, ton                         | 2                | 15                             | 11:12                        | 27.2                 |
|                 | Embakasi               | Garbage.Com              | KAM<br>906 Z   | Mitsubishi<br>Fuso,8 ton           | 1                | 9                              | 9:27                         | 58.0                 |
|                 | Kasarani               | Dorkam<br>Enterprises    | KWD<br>632     | Mitsubishi ,9<br>ton               | 1                | 5                              | 9:56                         | 24.1                 |
|                 |                        |                          |                |                                    | 4                | 29                             | 6:35                         | 109.3                |
| Sat,Dec 12,2009 | Makadara               | Bins Nairobi<br>Services | KAM<br>019 E   | Iveco, ton                         | 1                | 2                              | 4:45                         | 44.3                 |
|                 | Milimani               | Dorkam<br>Enterprises    | KWD<br>632     | Mitsubishi ,9<br>ton               | 1                | 10                             | 11:24                        | 75.9                 |
|                 | CBD                    | Jesker                   | KAC<br>088J    | Isuzu 5 ton                        | 2                | 3                              | 6:30                         | 51.5                 |
|                 |                        |                          |                |                                    | 4                | 15                             | 22:39                        | 171.7                |
| Sun,Dec 13,2009 | Embakasi               | Garbage.Com              | KAM<br>906 Z   | Mitsubishi<br>Fuso,8 ton           | 1                | 3                              | 6:43                         | 53.0                 |
|                 |                        |                          |                |                                    | 1                | 3                              | 6:43                         | 53.0                 |
| Mon,Dec 14,2009 | Milimani               | Jesker                   | KAC<br>088J    | Isuzu 5 ton                        | 3                | 3                              | 7:06                         | 39.4                 |
|                 |                        |                          |                |                                    | 3                | 3                              | 7:06                         | 39.4                 |
| Tue,Dec 15      | Milimani               | Jesker                   | KAC<br>088J    | Isuzu 5 ton                        | 1                | 22                             | 8:17                         | 44.1                 |
|                 |                        |                          |                |                                    | 1                | 22                             | 8:17                         | 44.1                 |
| Wed,Dec 16,2009 | Milimani               | Dorkam<br>Enterprises    | KWD<br>632     | Mitsubishi ,9<br>ton               | 1                | 12                             | 11:59                        | 62.4                 |
|                 |                        |                          |                |                                    | 1                | 12                             | 11:59                        | 62.4                 |
| Thu,Dec 17,2009 | Milimani               | Dorkam<br>Enterprises    | 632            | Mitsubishi ,9<br>ton               | 1                | 12                             | 11:08                        | 45.4                 |
|                 |                        |                          |                |                                    | 1                | 12                             | 11:08                        | 45.4                 |