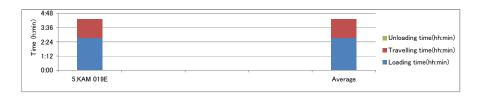

<u>Truck 5 – Bins Nairobi Services, 7 ton Iveco, KAM 019E</u>

| Truck 5            |                                   | Zoa Taka              |                          | 3 ton, Mitsubishi<br>KAD 891J                                                                                                                                                                                                                                                                                                                         |
|--------------------|-----------------------------------|-----------------------|--------------------------|-------------------------------------------------------------------------------------------------------------------------------------------------------------------------------------------------------------------------------------------------------------------------------------------------------------------------------------------------------|
| Day                | Trip No                           | Collection<br>Points  | Offloaded<br>amount (kg) | Description of the route, collection points and special notes                                                                                                                                                                                                                                                                                         |
| 7-Dec-2009<br>Mon  | Trip 1<br>(Makadara<br>Ind. Area) | 10 collection points  | Own dumping yard         | <ul> <li>Specific company premises</li> <li>Mostly industrial and office wastes</li> <li>Collection point 7 was not accessible due to the heavy traffic of lorries queuing into the premises</li> <li>Collection offloaded at the garage into a larger truck</li> </ul>                                                                               |
|                    | Trip 1<br>(Makadara<br>Ind. Area) | 6collection<br>points | Own dumping yard         | <ul> <li>Specific company premises</li> <li>Mostly industrial and office wastes</li> <li>Collection point 4 &amp; 5 was not collected since the bins were not yet full</li> <li>Truck parked overnight loaded with the afternoon collection</li> </ul>                                                                                                |
| 8-Dec-2009<br>Tue  | Trip 1<br>(Makadara<br>Ind. Area) | 9 collection points   | Own dumping yard         | <ul> <li>Previous day's collection offloaded into another truck at the garage</li> <li>Specific company premises</li> <li>Cloudy morning, rough road</li> <li>Mostly industrial and office wastes</li> <li>Collection point 4 was not collected since the bins were not yet full</li> <li>Morning collections offloaded into another truck</li> </ul> |
|                    | Trip 2<br>(Makadara<br>Ind. Area) | 1 collection points   | Own dumping yard         | Truck grounded by traffic police before 1st collection point and released later  Congested traffic  Mostly industrial and office wastes  Truck parked overnight loaded with the afternoon collection                                                                                                                                                  |
| 9-Dec-2009<br>Wed  | Trip 1<br>(Makadara<br>Ind. Area) | 14 collection points  | Own dumping yard         | <ul> <li>Specific company premises</li> <li>Mostly industrial and office wastes</li> <li>Collected amount was offloaded into a larger truck at the end of morning collection</li> </ul>                                                                                                                                                               |
|                    | Trip 2<br>(Makadara<br>Ind. Area) | 6 collection points   | Own dumping yard         | <ul> <li>Specific company premises</li> <li>Mostly industrial and office and hotel wastes</li> <li>Truck parked overnight loaded with the afternoon collection</li> </ul>                                                                                                                                                                             |
| 10-Dec-2009<br>Thu | Trip 1<br>(Makadara<br>Ind. Area) | 14 collection points  | Own dumping<br>yard      | <ul> <li>Specific company premises</li> <li>Collections for the day was added into previous day's collection</li> <li>Congested traffic mid morning</li> <li>Mostly industrial and office wastes</li> <li>Cloudy weather with sunny intervals</li> <li>Day's collection was offloaded into another truck at the garage in the evening</li> </ul>      |
| 11-Dec-2009<br>Fri | Trip 1<br>(Makadara               | 10 collection points  | Own dumping yard         | Specific company premises                                                                                                                                                                                                                                                                                                                             |

| Truck 5            |                                   | Zoa Taka             |                          | 3 ton, Mitsubishi<br>KAD 891J                                                                                                                                                                                                                                                                                                                                   |
|--------------------|-----------------------------------|----------------------|--------------------------|-----------------------------------------------------------------------------------------------------------------------------------------------------------------------------------------------------------------------------------------------------------------------------------------------------------------------------------------------------------------|
| Day                | Trip No                           | Collection<br>Points | Offloaded<br>amount (kg) | Description of the route, collection points and special notes                                                                                                                                                                                                                                                                                                   |
|                    | Ind. Area)                        |                      |                          | <ul> <li>Mostly industrial and office wastes</li> <li>Collected amount was offloaded at the contractor's garage into a larger truck</li> </ul>                                                                                                                                                                                                                  |
|                    | Trip 2<br>(Makadara<br>Ind. Area) | 5 collection points  | Own dumping yard         | <ul> <li>Congested traffic</li> <li>Access blocked for 4th collection point hence no collection</li> <li>Truck parked overnight loaded with the afternoon collection</li> </ul>                                                                                                                                                                                 |
| 12-Dec-2009<br>Sat | Trip 1<br>(Makadara<br>Ind. Area) | 2 collection points  | Own dumping<br>yard      | <ul> <li>Previous day's collection offloaded into another truck</li> <li>Vehicle developed mechanical breakdown at collection point 2 which was sorted out and truck parked at the garage</li> <li>General public and food wastes</li> <li>Collection done using spades and polythene bags</li> <li>Day's collection was offloaded to a larger truck</li> </ul> |