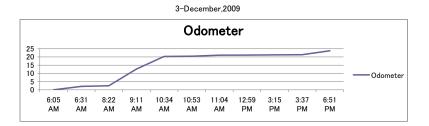

# 1) KAW 732Z (CCN)

Mon 30th Nov 2009

|                      |               | Jui INO         |                            |                   |                              |                     |                          |                            |                            |                       |                       |                          |                               |                                                                                                                                                             |
|----------------------|---------------|-----------------|----------------------------|-------------------|------------------------------|---------------------|--------------------------|----------------------------|----------------------------|-----------------------|-----------------------|--------------------------|-------------------------------|-------------------------------------------------------------------------------------------------------------------------------------------------------------|
| Location<br>- Trip 1 | Odom-<br>eter | Arrival<br>Time | Way<br>point at<br>arrival | Departure<br>Time | Way<br>point at<br>departure | Division<br>/Region | Loading<br>Time<br>(min) | Traveling<br>time<br>(min) | Unloading<br>time<br>(min) | Total<br>Trip<br>Time | Total<br>trip<br>(km) | Name of collection point | Status of collection point    | Observation                                                                                                                                                 |
| Garage               | 0             | 6:00<br>AM      | 1                          | 6:04 AM           | 2                            | CBD                 |                          |                            |                            |                       | 0                     | Landhies<br>Road         | Dry and tarmacked             | Garbage in drum. General public waste. Some food leftovers.                                                                                                 |
| Crew                 | 2             | 6:23            | 3                          | 6:31 AM           | 4                            | CBD                 | 0:08:00                  | 0:19:00                    |                            |                       | 2                     | Lagos Road               | Dry and wet                   | Some spills Hotel waste wrapped                                                                                                                             |
| Collection           |               | AM              |                            |                   |                              |                     |                          |                            |                            |                       |                       |                          | -                             | in nylon and plastic<br>bags                                                                                                                                |
| 1st                  | 2.3           | 6:35<br>AM      | 5                          | 6:45 AM           | 6                            | CBD                 | 0:10:00                  | 0:04:00                    |                            |                       | 0.3                   | Lagos Lane               | Dry, and<br>tarmacked         | Office waste like<br>broken CDs papers and<br>cartons. Spills all over.<br>Sweeping is done                                                                 |
| 2nd                  | 2.7           | 6:46<br>AM      | 7                          | 6:52 AM           | 8                            | CBD                 | 0:06:00                  | 0:01:00                    |                            |                       | 0.4                   | Lagos Lane               | Dry, and tarmacked            | Food waste from hotel in paper bags                                                                                                                         |
| 3rd                  | 3             | 6:53<br>AM      | 9                          | 6:58 AM           | 10                           | CBD                 | 0:05:00                  | 0:01:00                    |                            |                       | 0.3                   | Lagos Lane               | Dry, and<br>tarmacked         | Spills of leftovers.<br>Garbage in metal<br>containers                                                                                                      |
| 4th                  | 3.4           | 6:59<br>AM      | 11                         | 6:59 AM           | 12                           | CBD                 | 0:00:00                  | 0:01:00                    |                            |                       | 0.4                   | Lagos Lane               | Dry, and tarmacked            | Vegetable waste                                                                                                                                             |
| 5th                  | 3.6           | 7:00<br>AM      | 13                         | 7:01 AM           | 14                           | CBD                 | 0:01:00                  | 0:01:00                    |                            |                       | 0.2                   | Lagos Lane               | Dry waste                     | Garbage in green<br>paper bags. Sweeping<br>of the lane                                                                                                     |
| 6th                  | 4             | 7:08<br>AM      | 15                         | 7:16 AM           | 16                           | CBD                 | 0:08:00                  | 0:07:00                    |                            |                       | 0.4                   | Kweria Lane              | Dump and wet                  | Vegetable waste                                                                                                                                             |
| 7th                  | 4.3           | 7:19<br>AM      | 17                         | 7:20 AM           | 18                           | CBD                 | 0:01:00                  | 0:03:00                    |                            |                       | 0.3                   | Kweria Lane              | Tarmacked,<br>dump and<br>wet | General waste from the public                                                                                                                               |
| 8th                  | 4.6           | 7:22<br>AM      | 19                         | 7:26 AM           | 20                           | CBD                 | 0:04:00                  | 0:02:00                    |                            |                       | 0.3                   | Kweria Lane              | Tarmacked,<br>dump and<br>wet | Rsindential waste.No<br>containers. Spiils all<br>over                                                                                                      |
| 9th                  | 4.8           | 7:29<br>AM      | 21                         | 9:59 AM           | 22                           | CBD                 | 2:30:00                  | 0:03:00                    |                            |                       | 0.2                   | Ngombeni<br>Lane         | Tarmacked,<br>dump and<br>wet | Residential waste.<br>waste wrapped in<br>paper bags.                                                                                                       |
| 10th                 | 5.2           | 10:04<br>AM     | 23                         | 12:03<br>PM       | 24                           | CBD                 | 1:59:00                  | 0:05:00                    |                            |                       | 0.4                   | Mto Lane                 | Tarmacked,<br>dump and<br>wet | No gas masks, Parking<br>problems, Food waste<br>like banana potato<br>peels. Presence of<br>human waste                                                    |
| 11th                 | 5.9           | 12:14<br>PM     | 25                         | 12:29<br>PM       | 26                           | CBD                 | 0:15:00                  | 0:11:00                    |                            |                       | 0.7                   | Fuel Station             | Tarmacked,<br>dump and<br>wet | Garbage on fueling<br>point. Garbage<br>covered and taken to<br>dump site                                                                                   |
| Dumpsite             | 15.8          | 1:10<br>PM      | 27                         | 1:30 PM           | 28                           | Embakasi            |                          | 0:41:00                    | 0:20:00                    |                       | 9.9                   | Dumping Site             | Littered                      | littered and dump                                                                                                                                           |
|                      |               |                 |                            |                   |                              |                     | 5:27:00                  | 1:39:00                    | 0:20:00                    | 7:26:00               | 15.8                  |                          |                               |                                                                                                                                                             |
| Location<br>- Trip 2 | Odom-<br>eter | Arrival<br>Time | Way<br>point at<br>arrival | Departure<br>Time | Way<br>point at<br>departure | Division<br>/Region | Loading<br>Time<br>(min) | Traveling<br>time<br>(min) | Unloading<br>time<br>(min) | Total<br>Trip<br>Time | Total<br>trip<br>(km) | Name of collection point | Status of collection point    | Observation                                                                                                                                                 |
| lunch<br>break       | 26.4          | 1:58<br>PM      | 29                         | 2:30 PM           | 30                           | CBD                 | 0:32:00                  | 0:28:00                    |                            |                       | 10.6                  | Jogoo Road               | lunch break                   | lunch break                                                                                                                                                 |
| 1st                  | 30.4          | 2:53<br>PM      | 31                         | 5:00 PM           | 32                           | CBD                 | 2:07:00                  | 0:23:00                    |                            |                       | 4                     | Central Car<br>park      | dry and<br>tarmacked          | General office waste<br>and public wastes<br>mixed with leaves<br>from street sweeping<br>some wrapped in<br>nylon sacks, black and<br>white polythene bags |
| Garage               | 32.6          | 5:20<br>PM      | 33                         | 5:20 PM           |                              | END OF<br>DAY       |                          | 0:20:00                    |                            |                       | 2.2                   | Landhies<br>road         | all weather<br>and dry        | Track is left with 3/4 full of garbage                                                                                                                      |
|                      |               |                 |                            |                   |                              |                     | 2:39:00                  | 1:11:00                    | 0:00:00                    | 3:50:00               | 16.8                  |                          |                               |                                                                                                                                                             |
| Total                |               |                 |                            |                   |                              |                     | 8:06:00                  | 2:50:00                    | 0:20:00                    | 11:16:00              | 32.6                  |                          |                               |                                                                                                                                                             |