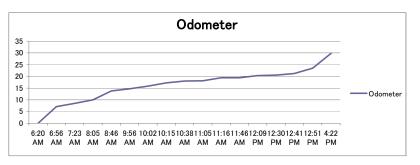

# 1) KAW 732Z (CCN)

Mon 30th Nov 2009

|                      |               | Jui INO         |                            |                   |                              |                     |                          |                            |                            |                       |                       |                          |                               |                                                                                                                                                             |
|----------------------|---------------|-----------------|----------------------------|-------------------|------------------------------|---------------------|--------------------------|----------------------------|----------------------------|-----------------------|-----------------------|--------------------------|-------------------------------|-------------------------------------------------------------------------------------------------------------------------------------------------------------|
| Location<br>- Trip 1 | Odom-<br>eter | Arrival<br>Time | Way<br>point at<br>arrival | Departure<br>Time | Way<br>point at<br>departure | Division<br>/Region | Loading<br>Time<br>(min) | Traveling<br>time<br>(min) | Unloading<br>time<br>(min) | Total<br>Trip<br>Time | Total<br>trip<br>(km) | Name of collection point | Status of collection point    | Observation                                                                                                                                                 |
| Garage               | 0             | 6:00<br>AM      | 1                          | 6:04 AM           | 2                            | CBD                 |                          |                            |                            |                       | 0                     | Landhies<br>Road         | Dry and tarmacked             | Garbage in drum. General public waste. Some food leftovers.                                                                                                 |
| Crew                 | 2             | 6:23            | 3                          | 6:31 AM           | 4                            | CBD                 | 0:08:00                  | 0:19:00                    |                            |                       | 2                     | Lagos Road               | Dry and wet                   | Some spills Hotel waste wrapped                                                                                                                             |
| Collection           |               | AM              |                            |                   |                              |                     |                          |                            |                            |                       |                       |                          | -                             | in nylon and plastic<br>bags                                                                                                                                |
| 1st                  | 2.3           | 6:35<br>AM      | 5                          | 6:45 AM           | 6                            | CBD                 | 0:10:00                  | 0:04:00                    |                            |                       | 0.3                   | Lagos Lane               | Dry, and<br>tarmacked         | Office waste like<br>broken CDs papers and<br>cartons. Spills all over.<br>Sweeping is done                                                                 |
| 2nd                  | 2.7           | 6:46<br>AM      | 7                          | 6:52 AM           | 8                            | CBD                 | 0:06:00                  | 0:01:00                    |                            |                       | 0.4                   | Lagos Lane               | Dry, and tarmacked            | Food waste from hotel in paper bags                                                                                                                         |
| 3rd                  | 3             | 6:53<br>AM      | 9                          | 6:58 AM           | 10                           | CBD                 | 0:05:00                  | 0:01:00                    |                            |                       | 0.3                   | Lagos Lane               | Dry, and<br>tarmacked         | Spills of leftovers.<br>Garbage in metal<br>containers                                                                                                      |
| 4th                  | 3.4           | 6:59<br>AM      | 11                         | 6:59 AM           | 12                           | CBD                 | 0:00:00                  | 0:01:00                    |                            |                       | 0.4                   | Lagos Lane               | Dry, and tarmacked            | Vegetable waste                                                                                                                                             |
| 5th                  | 3.6           | 7:00<br>AM      | 13                         | 7:01 AM           | 14                           | CBD                 | 0:01:00                  | 0:01:00                    |                            |                       | 0.2                   | Lagos Lane               | Dry waste                     | Garbage in green<br>paper bags. Sweeping<br>of the lane                                                                                                     |
| 6th                  | 4             | 7:08<br>AM      | 15                         | 7:16 AM           | 16                           | CBD                 | 0:08:00                  | 0:07:00                    |                            |                       | 0.4                   | Kweria Lane              | Dump and wet                  | Vegetable waste                                                                                                                                             |
| 7th                  | 4.3           | 7:19<br>AM      | 17                         | 7:20 AM           | 18                           | CBD                 | 0:01:00                  | 0:03:00                    |                            |                       | 0.3                   | Kweria Lane              | Tarmacked,<br>dump and<br>wet | General waste from the public                                                                                                                               |
| 8th                  | 4.6           | 7:22<br>AM      | 19                         | 7:26 AM           | 20                           | CBD                 | 0:04:00                  | 0:02:00                    |                            |                       | 0.3                   | Kweria Lane              | Tarmacked,<br>dump and<br>wet | Rsindential waste.No<br>containers. Spiils all<br>over                                                                                                      |
| 9th                  | 4.8           | 7:29<br>AM      | 21                         | 9:59 AM           | 22                           | CBD                 | 2:30:00                  | 0:03:00                    |                            |                       | 0.2                   | Ngombeni<br>Lane         | Tarmacked,<br>dump and<br>wet | Residential waste.<br>waste wrapped in<br>paper bags.                                                                                                       |
| 10th                 | 5.2           | 10:04<br>AM     | 23                         | 12:03<br>PM       | 24                           | CBD                 | 1:59:00                  | 0:05:00                    |                            |                       | 0.4                   | Mto Lane                 | Tarmacked,<br>dump and<br>wet | No gas masks, Parking<br>problems, Food waste<br>like banana potato<br>peels. Presence of<br>human waste                                                    |
| 11th                 | 5.9           | 12:14<br>PM     | 25                         | 12:29<br>PM       | 26                           | CBD                 | 0:15:00                  | 0:11:00                    |                            |                       | 0.7                   | Fuel Station             | Tarmacked,<br>dump and<br>wet | Garbage on fueling<br>point. Garbage<br>covered and taken to<br>dump site                                                                                   |
| Dumpsite             | 15.8          | 1:10<br>PM      | 27                         | 1:30 PM           | 28                           | Embakasi            |                          | 0:41:00                    | 0:20:00                    |                       | 9.9                   | Dumping Site             | Littered                      | littered and dump                                                                                                                                           |
|                      |               |                 |                            |                   |                              |                     | 5:27:00                  | 1:39:00                    | 0:20:00                    | 7:26:00               | 15.8                  |                          |                               |                                                                                                                                                             |
| Location<br>- Trip 2 | Odom-<br>eter | Arrival<br>Time | Way<br>point at<br>arrival | Departure<br>Time | Way<br>point at<br>departure | Division<br>/Region | Loading<br>Time<br>(min) | Traveling<br>time<br>(min) | Unloading<br>time<br>(min) | Total<br>Trip<br>Time | Total<br>trip<br>(km) | Name of collection point | Status of collection point    | Observation                                                                                                                                                 |
| lunch<br>break       | 26.4          | 1:58<br>PM      | 29                         | 2:30 PM           | 30                           | CBD                 | 0:32:00                  | 0:28:00                    |                            |                       | 10.6                  | Jogoo Road               | lunch break                   | lunch break                                                                                                                                                 |
| 1st                  | 30.4          | 2:53<br>PM      | 31                         | 5:00 PM           | 32                           | CBD                 | 2:07:00                  | 0:23:00                    |                            |                       | 4                     | Central Car<br>park      | dry and<br>tarmacked          | General office waste<br>and public wastes<br>mixed with leaves<br>from street sweeping<br>some wrapped in<br>nylon sacks, black and<br>white polythene bags |
| Garage               | 32.6          | 5:20<br>PM      | 33                         | 5:20 PM           |                              | END OF<br>DAY       |                          | 0:20:00                    |                            |                       | 2.2                   | Landhies<br>road         | all weather<br>and dry        | Track is left with 3/4 full of garbage                                                                                                                      |
|                      |               |                 |                            |                   |                              |                     | 2:39:00                  | 1:11:00                    | 0:00:00                    | 3:50:00               | 16.8                  |                          |                               |                                                                                                                                                             |
| Total                |               |                 |                            |                   |                              |                     | 8:06:00                  | 2:50:00                    | 0:20:00                    | 11:16:00              | 32.6                  |                          |                               |                                                                                                                                                             |