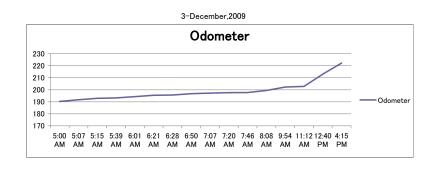

|
| 19th 20th 21st 22snd 23rd 24th 25th 27th 28th 29th 30th 31st 33rd 34th 35th                   | 9:54 AM<br>10:03 AM<br>10:13 AM<br>10:13 AM<br>10:34 AM<br>10:34 AM<br>11:17 AM<br>11:29 AM<br>12:12 PM<br>12:23 PM<br>12:35 PM<br>12:35 PM<br>12:35 PM<br>12:37 PM             | 251.e. 251.e. 252.e. 252.e. 252.e. 254.e. 254.e. 256.e. 25 |





| KPB 303         | Truck no 3 | 1        |
|-----------------|------------|----------|
| Location        | Arrival    | Odometer |
| Trip 1          | Time       |          |
| Garage          | 4:55 AM    | 309      |
| Service station | 5:29 AM    | 310      |
| 1st             | 5:34 AM    | 311.1    |
| 2nd             | 5:54 AM    | 311.8    |
| 3rd             | 6:26 AM    | 314.1    |
| 4th             | 6:41 AM    | 314.2    |
| 5th             | 6:48 AM    | 315.2    |
| 6th             | 6:57 AM    | 315.5    |
| 7th             | 7:13 AM    | 315.6    |
| 8th             | 7:18 AM    | 315.8    |
| 9th             | 7:44 AM    | 315.9    |
| 10th            | 7:58 AM    | 317.5    |
| 11th            | 8:08 AM    | 317.8    |
| 12th            | 8:22 AM    | 318.4    |
| 13