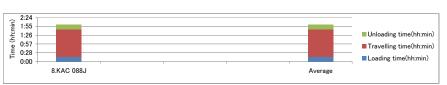

| Date of Survey  | Region                 | Collector                | Vehicle<br>No. | Type and<br>Capacity of<br>Vehicle | No<br>of<br>trip | Total No. of collection points | Shift operation time(hh:min) | Total<br>mileage(km) |
|-----------------|------------------------|--------------------------|----------------|------------------------------------|------------------|--------------------------------|------------------------------|----------------------|
|                 | CBD                    | Simple<br>Garbage        | KPB<br>307     | BedFord,4 ton                      | 1                | 17                             | 10:49                        | 43.4                 |
|                 | Milimani<br>& Ind Area | Zoa Taka                 | KAD<br>891 J   | Mitsubishi,3<br>ton                | 1                | 10                             | 14:18                        | 74.0                 |
| Mon,Dec 7,2009  | CBD                    | Simple<br>Garbage        | KPB<br>307     | BedFord,4 ton                      | 1                | 17                             | 12:30                        | 31.8                 |
|                 | Makadara               | Bins Nairobi<br>Services | KAM<br>019 E   | Iveco, ton                         | 2                | 16                             | 10:52                        | 30.1                 |
|                 | Embakasi               | Garbage.Com              | KAM<br>906 Z   | Mitsubishi<br>Fuso,8 ton           | 1                | 8                              | 8:52                         | 57.0                 |
|                 | Kasarani               | Dorkam<br>Enterprises    | KWD<br>632     | Mitsubishi ,9<br>ton               | 1                | 7                              | 9:16                         | 30.2                 |
|                 |                        |                          |                |                                    | 10               | 88                             | 13:30                        | 376.9                |
| Tues,Dec 8,2009 | Makadara               | Bins Nairobi<br>Services | KAM<br>019 E   | Iveco, ton                         | 2                | 10                             | 11:00                        | 31.8                 |
|                 | Embakasi               | Garbage.Com              | KAM<br>906 Z   | Mitsubishi<br>Fuso,8 ton           | 1                | 2                              | 6:31                         | 47.0                 |
|                 | Milimani               | Jesker                   | KAC<br>088J    | Isuzu 5 ton                        | 2                | 22                             | 10:47                        | 59.4                 |
|                 |                        |                          |                |                                    | 5                | 34                             | 4:18                         | 138.2                |
| Wed,Dec 9,2009  | Makadara               | Bins Nairobi<br>Services | KAM<br>019 E   | Iveco, ton                         | 2                | 16                             | 10:19                        | 32.2                 |
|                 | Embakasi               | Garbage.Com              | KAM<br>906 Z   | Mitsubishi<br>Fuso,8 ton           | 1                | 4                              | 9:48                         | 48.0                 |
|                 | Starehe                | Jesker                   | KAC<br>088J    | Isuzu 5 ton                        | 3                | 3                              | 4:33                         | 29.1                 |
|                 |                        |                          |                |                                    | 6                | 23                             | 0:40                         | 109.3                |
| Thu,Dec 10,2009 | Makadara               | Bins Nairobi<br>Services | KAM<br>019 E   | Iveco, ton                         | 1                | 14                             | 9:48                         | 29.8                 |
|                 | Embakasi               | Garbage.Com              | KAM<br>906 Z   | Mitsubishi<br>Fuso,8 ton           | 1                | 8                              | 10:48                        | 42.0                 |
|                 | Milimani               | Dorkam<br>Enterprises    | KWD<br>632     | Mitsubishi ,9<br>ton               | 1                | 11                             | 12:55                        | 62.6                 |
|                 | Milimani               | Jesker                   | KAC<br>088J    | Isuzu 5 ton                        | 1                | 9                              | 10:17                        | 37.1                 |
|                 |                        |                          |                |                                    | 4                | 42                             | 19:48                        | 171.5                |
| Fri,Dec 11,2009 | Makadara               | Bins Nairobi<br>Services | KAM<br>019 E   | Iveco, ton                         | 2                | 15                             | 11:12                        | 27.2                 |
|                 | Embakasi               | Garbage.Com              | KAM<br>906 Z   | Mitsubishi<br>Fuso,8 ton           | 1                | 9                              | 9:27                         | 58.0                 |
|                 | Kasarani               | Dorkam<br>Enterprises    | KWD<br>632     | Mitsubishi ,9<br>ton               | 1                | 5                              | 9:56                         | 24.1                 |
|                 |                        |                          |                |                                    | 4                | 29                             | 6:35                         | 109.3                |
| Sat,Dec 12,2009 | Makadara               | Bins Nairobi<br>Services | KAM<br>019 E   | Iveco, ton                         | 1                | 2                              | 4:45                         | 44.3                 |
|                 | Milimani               | Dorkam<br>Enterprises    | KWD<br>632     | Mitsubishi ,9<br>ton               | 1                | 10                             | 11:24                        | 75.9                 |
|                 | CBD                    | Jesker                   | KAC<br>088J    | Isuzu 5 ton                        | 2                | 3                              | 6:30                         | 51.5                 |
|                 |                        |                          |                |                                    | 4                | 15                             | 22:39                        | 171.7                |
| Sun,Dec 13,2009 | Embakasi               | Garbage.Com              | KAM<br>906 Z   | Mitsubishi<br>Fuso,8 ton           | 1                | 3                              | 6:43                         | 53.0                 |
|                 |                        |                          |                |                                    | 1                | 3                              | 6:43                         | 53.0                 |
| Mon,Dec 14,2009 | Milimani               | Jesker                   | KAC<br>088J    | Isuzu 5 ton                        | 3                | 3                              | 7:06                         | 39.4                 |
|                 |                        |                          |                |                                    | 3                | 3                              | 7:06                         | 39.4                 |
| Tue,Dec 15      | Milimani               | Jesker                   | KAC<br>088J    | Isuzu 5 ton                        | 1                | 22                             | 8:17                         | 44.1                 |
|                 |                        |                          |                |                                    | 1                | 22                             | 8:17                         | 44.1                 |
| Wed,Dec 16,2009 | Milimani               | Dorkam<br>Enterprises    | KWD<br>632     | Mitsubishi ,9<br>ton               | 1                | 12                             | 11:59                        | 62.4                 |
|                 |                        |                          |                |                                    | 1                | 12                             | 11:59                        | 62.4                 |
| Thu,Dec 17,2009 | Milimani               | Dorkam<br>Enterprises    | 632            | Mitsubishi ,9<br>ton               | 1                | 12                             | 11:08                        | 45.4                 |
|                 |                        |                          |                |                                    | 1                | 12                             | 11:08                        | 45.4                 |