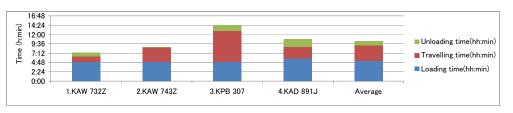

## (4) Details of the Results of the Time Log

# 1) KAW 732Z (CCN)

Mon 30th Nov 2009

|                      |               | Jui INO         |                            |                   |                              |                     |                          |                            |                            |                       |                       |                          |                               |                                                                                                                                                             |
|----------------------|---------------|-----------------|----------------------------|-------------------|------------------------------|---------------------|--------------------------|----------------------------|----------------------------|-----------------------|-----------------------|--------------------------|-------------------------------|-------------------------------------------------------------------------------------------------------------------------------------------------------------|
| Location<br>- Trip 1 | Odom-<br>eter | Arrival<br>Time | Way<br>point at<br>arrival | Departure<br>Time | Way<br>point at<br>departure | Division<br>/Region | Loading<br>Time<br>(min) | Traveling<br>time<br>(min) | Unloading<br>time<br>(min) | Total<br>Trip<br>Time | Total<br>trip<br>(km) | Name of collection point | Status of collection point    | Observation                                                                                                                                                 |
| Garage               | 0             | 6:00<br>AM      | 1                          | 6:04 AM           | 2                            | CBD                 |                          |                            |                            |                       | 0                     | Landhies<br>Road         | Dry and tarmacked             | Garbage in drum. General public waste. Some food leftovers.                                                                                                 |
| Crew                 | 2             | 6:23            | 3                          | 6:31 AM           | 4                            | CBD                 | 0:08:00                  | 0:19:00                    |                            |                       | 2                     | Lagos Road               | Dry and wet                   | Some spills Hotel waste wrapped                                                                                                                             |
| Collection           |               | AM              |                            |                   |                              |                     |                          |                            |                            |                       |                       |                          | -                             | in nylon and plastic<br>bags                                                                                                                                |
| 1st                  | 2.3           | 6:35<br>AM      | 5                          | 6:45 AM           | 6                            | CBD                 | 0:10:00                  | 0:04:00                    |                            |                       | 0.3                   | Lagos Lane               | Dry, and<br>tarmacked         | Office waste like<br>broken CDs papers and<br>cartons. Spills all over.<br>Sweeping is done                                                                 |
| 2nd                  | 2.7           | 6:46<br>AM      | 7                          | 6:52 AM           | 8                            | CBD                 | 0:06:00                  | 0:01:00                    |                            |                       | 0.4                   | Lagos Lane               | Dry, and tarmacked            | Food waste from hotel in paper bags                                                                                                                         |
| 3rd                  | 3             | 6:53<br>AM      | 9                          | 6:58 AM           | 10                           | CBD                 | 0:05:00                  | 0:01:00                    |                            |                       | 0.3                   | Lagos Lane               | Dry, and<br>tarmacked         | Spills of leftovers.<br>Garbage in metal<br>containers                                                                                                      |
| 4th                  | 3.4           | 6:59<br>AM      | 11                         | 6:59 AM           | 12                           | CBD                 | 0:00:00                  | 0:01:00                    |                            |                       | 0.4                   | Lagos Lane               | Dry, and tarmacked            | Vegetable waste                                                                                                                                             |
| 5th                  | 3.6           | 7:00<br>AM      | 13                         | 7:01 AM           | 14                           | CBD                 | 0:01:00                  | 0:01:00                    |                            |                       | 0.2                   | Lagos Lane               | Dry waste                     | Garbage in green<br>paper bags. Sweeping<br>of the lane                                                                                                     |
| 6th                  | 4             | 7:08<br>AM      | 15                         | 7:16 AM           | 16                           | CBD                 | 0:08:00                  | 0:07:00                    |                            |                       | 0.4                   | Kweria Lane              | Dump and wet                  | Vegetable waste                                                                                                                                             |
| 7th                  | 4.3           | 7:19<br>AM      | 17                         | 7:20 AM           | 18                           | CBD                 | 0:01:00                  | 0:03:00                    |                            |                       | 0.3                   | Kweria Lane              | Tarmacked,<br>dump and<br>wet | General waste from the public                                                                                                                               |
| 8th                  | 4.6           | 7:22<br>AM      | 19                         | 7:26 AM           | 20                           | CBD                 | 0:04:00                  | 0:02:00                    |                            |                       | 0.3                   | Kweria Lane              | Tarmacked,<br>dump and<br>wet | Rsindential waste.No<br>containers. Spiils all<br>over                                                                                                      |
| 9th                  | 4.8           | 7:29<br>AM      | 21                         | 9:59 AM           | 22                           | CBD                 | 2:30:00                  | 0:03:00                    |                            |                       | 0.2                   | Ngombeni<br>Lane         | Tarmacked,<br>dump and<br>wet | Residential waste.<br>waste wrapped in<br>paper bags.                                                                                                       |
| 10th                 | 5.2           | 10:04<br>AM     | 23                         | 12:03<br>PM       | 24                           | CBD                 | 1:59:00                  | 0:05:00                    |                            |                       | 0.4                   | Mto Lane                 | Tarmacked,<br>dump and<br>wet | No gas masks, Parking<br>problems, Food waste<br>like banana potato<br>peels. Presence of<br>human waste                                                    |
| 11th                 | 5.9           | 12:14<br>PM     | 25                         | 12:29<br>PM       | 26                           | CBD                 | 0:15:00                  | 0:11:00                    |                            |                       | 0.7                   | Fuel Station             | Tarmacked,<br>dump and<br>wet | Garbage on fueling<br>point. Garbage<br>covered and taken to<br>dump site                                                                                   |
| Dumpsite             | 15.8          | 1:10<br>PM      | 27                         | 1:30 PM           | 28                           | Embakasi            |                          | 0:41:00                    | 0:20:00                    |                       | 9.9                   | Dumping Site             | Littered                      | littered and dump                                                                                                                                           |
|                      |               |                 |                            |                   |                              |                     | 5:27:00                  | 1:39:00                    | 0:20:00                    | 7:26:00               | 15.8                  |                          |                               |                                                                                                                                                             |
| Location<br>- Trip 2 | Odom-<br>eter | Arrival<br>Time | Way<br>point at<br>arrival | Departure<br>Time | Way<br>point at<br>departure | Division<br>/Region | Loading<br>Time<br>(min) | Traveling<br>time<br>(min) | Unloading<br>time<br>(min) | Total<br>Trip<br>Time | Total<br>trip<br>(km) | Name of collection point | Status of collection point    | Observation                                                                                                                                                 |
| lunch<br>break       | 26.4          | 1:58<br>PM      | 29                         | 2:30 PM           | 30                           | CBD                 | 0:32:00                  | 0:28:00                    |                            |                       | 10.6                  | Jogoo Road               | lunch break                   | lunch break                                                                                                                                                 |
| 1st                  | 30.4          | 2:53<br>PM      | 31                         | 5:00 PM           | 32                           | CBD                 | 2:07:00                  | 0:23:00                    |                            |                       | 4                     | Central Car<br>park      | dry and<br>tarmacked          | General office waste<br>and public wastes<br>mixed with leaves<br>from street sweeping<br>some wrapped in<br>nylon sacks, black and<br>white polythene bags |
| Garage               | 32.6          | 5:20<br>PM      | 33                         | 5:20 PM           |                              | END OF<br>DAY       |                          | 0:20:00                    |                            |                       | 2.2                   | Landhies<br>road         | all weather<br>and dry        | Track is left with 3/4 full of garbage                                                                                                                      |
|                      |               |                 |                            |                   |                              |                     | 2:39:00                  | 1:11:00                    | 0:00:00                    | 3:50:00               | 16.8                  |                          |                               |                                                                                                                                                             |
| Total                |               |                 |                            |                   |                              |                     | 8:06:00                  | 2:50:00                    | 0:20:00                    | 11:16:00              | 32.6                  |                          |                               |                                                                                                                                                             |