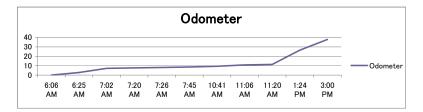

# 2) Results of Summary of Trip Number, Collection Points, Time and Mileage

| Date of Survey   | Region     | Collector | Vehicle<br>No. | Type and<br>Capacity of | No<br>of | Total No. of collection | Shift operation time(hh:min) | Total<br>mileage(km) |
|------------------|------------|-----------|----------------|-------------------------|----------|-------------------------|------------------------------|----------------------|
|                  |            |           | No.            | Vehicle                 | trip     | points                  | ume(nn:min)                  | mneage(km)           |
| Mon,Nov30,2009   | CBD        | CCN       | KAW            | Nissan                  | 2        | 12                      | 7:26                         | 15.8                 |
| 1011,110130,2007 | CDD        | CCIV      | 732Z           | Diesel,10 ton           | 2        | 12                      | 7.20                         | 13.6                 |
|                  | Langata    | CCN       | KAW            | Nissan                  | 1        | 6                       | 8:57                         | 49.7                 |
|                  | Lungutu    | CCIV      | 743Z           | Diesel,8 ton            | •        | o o                     | 0.57                         | 17.7                 |
|                  | CBD        | Simple    | KPB            | BedFord,4 ton           | 2        | 21                      | 13:16                        | 46.0                 |
|                  | CDD        | Garbage   | 307            | Bear ora, r ton         | _        | 21                      | 15.10                        | 10.0                 |
|                  | CBD        | Zoa Taka  | KAD            | Mitsubishi,3            | 1        | 14                      | 11:04                        | 40.0                 |
|                  |            |           | 891 J          | ton                     |          |                         |                              |                      |
|                  |            |           | 0,11           |                         | 6        | 53                      | 16:43                        | 151.5                |
| Tue,Dec 1,2009   | CBD        | CCN       | KAW            | Nissan                  | 2        | 8                       | 5:28                         | 16.4                 |
| ,                |            |           | 732Z           | Diesel,10 ton           |          | _                       |                              |                      |
|                  | Langata    | CCN       | KAW            | Nissan                  | 2        | 3                       | 11:46                        | 91.0                 |
|                  |            |           | 743Z           | Diesel,8 ton            |          |                         |                              |                      |
|                  | CBD        | Simple    | KPB            | BedFord,4 ton           | 2        | 29                      | 12:54                        | 61.3                 |
|                  |            | Garbage   | 307            |                         |          |                         |                              |                      |
|                  | Milimani   | Zoa Taka  | KAD            | Mitsubishi,3            | 2        | 8                       | 10:53                        | 75.0                 |
|                  | & Ind Area |           | 891 J          | ton                     |          |                         |                              |                      |
|                  |            |           |                |                         | 8        | 48                      | 17:01                        | 243.7                |
| Wed,Dec 2,2009   | CBD        | CCN       | KAW            | Nissan                  | 1        | 8                       | 11:18                        | 6.0                  |
| , ,              |            |           | 732Z           | Diesel,10 ton           |          |                         |                              |                      |
|                  | Langata    | CCN       | KAW            | Nissan                  | 1        | 4                       | 11:18                        | 92.6                 |
|                  | Ü          |           | 743Z           | Diesel,8 ton            |          |                         |                              |                      |
|                  | CBD        | Zoa Taka  | KAD            | Mitsubishi,3            | 1        | 18                      | 10:50                        | 35.0                 |
|                  |            |           | 891 J          | ton                     |          |                         |                              |                      |
|                  |            |           |                |                         | 3        | 30                      | 9:26                         | 133.6                |
| Thu,Dec 3,2009   | CBD        | CCN       | KAW            | Nissan                  | 2        | 6                       | 12:35                        | 23.8                 |
|                  |            |           | 732Z           | Diesel,10 ton           |          |                         |                              |                      |
|                  | Langata    | CCN       | KAW            | Nissan                  | 2        | 4                       | 10:07                        | 59.1                 |
|                  |            |           | 743Z           | Diesel,8 ton            |          |                         |                              |                      |
|                  | CBD        | Simple    | KPB            | BedFord,4 ton           | 1        | 13                      | 11:19                        | 32.0                 |
|                  |            | Garbage   | 307            |                         |          |                         |                              |                      |
|                  | Milimani   | Zoa Taka  | KAD            | Mitsubishi,3            | 1        | 12                      | 13:42                        | 64.0                 |
|                  | & Ind Area |           | 891 J          | ton                     |          |                         |                              |                      |
|                  |            |           |                |                         | 6        | 35                      | 23:43                        | 178.9                |
| Fri,Dec 4,2009   | CBD        | CCN       | KAW            | Nissan                  | 2        | 10                      | 13:33                        | 37.3                 |
|                  |            |           | 732Z           | Diesel,10 ton           |          |                         |                              |                      |
|                  | Langata    | CCN       | KAW            | Nissan                  | 1        | 6                       | 8:47                         | 37.8                 |
|                  |            |           | 743Z           | Diesel,8 ton            |          |                         |                              |                      |
|                  | CBD        | Simple    | KPB            | BedFord,4 ton           | 1        | 36                      | 14:26                        | 71.4                 |
|                  |            | Garbage   | 307            |                         |          |                         |                              |                      |
|                  | CBD        | Zoa Taka  | KAD            | Mitsubishi,3            | 1        | 15                      | 10:54                        | 31.0                 |
|                  |            |           | 891 J          | ton                     |          |                         |                              |                      |
|                  |            |           |                |                         | 5        | 67                      | 23:40                        | 177.5                |
| Sat,Dec 5,2009   | CBD        | CCN       | KAW            | Nissan                  | 1        | 6                       | 7:37                         | 31.5                 |
|                  |            |           | 732Z           | Diesel,10 ton           |          |                         |                              |                      |
|                  | Langata    | CCN       | KAW            | Nissan                  | 2        | 7                       | 11:16                        | 78.9                 |
|                  |            |           | 743Z           | Diesel,8 ton            |          |                         |                              |                      |