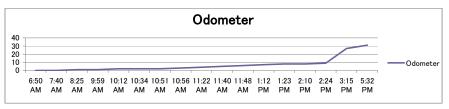

# 2) Results of Summary of Trip Number, Collection Points, Time and Mileage

| Date of Survey   | Region     | Collector | Vehicle<br>No. | Type and<br>Capacity of | No<br>of | Total No. of collection | Shift operation time(hh:min) | Total<br>mileage(km) |
|------------------|------------|-----------|----------------|-------------------------|----------|-------------------------|------------------------------|----------------------|
|                  |            |           | No.            | Vehicle                 | trip     | points                  | ume(nn:min)                  | mneage(km)           |
| Mon,Nov30,2009   | CBD        | CCN       | KAW            | Nissan                  | 2        | 12                      | 7:26                         | 15.8                 |
| 1011,110130,2007 | CDD        | CCIV      | 732Z           | Diesel,10 ton           | 2        | 12                      | 7.20                         | 13.6                 |
|                  | Langata    | CCN       | KAW            | Nissan                  | 1        | 6                       | 8:57                         | 49.7                 |
|                  | Lungutu    | CCIV      | 743Z           | Diesel,8 ton            | •        | o o                     | 0.57                         | 17.7                 |
|                  | CBD        | Simple    | KPB            | BedFord,4 ton           | 2        | 21                      | 13:16                        | 46.0                 |
|                  | CDD        | Garbage   | 307            | Bear ora, r ton         | _        | 21                      | 15.10                        | 10.0                 |
|                  | CBD        | Zoa Taka  | KAD            | Mitsubishi,3            | 1        | 14                      | 11:04                        | 40.0                 |
|                  |            |           | 891 J          | ton                     |          |                         |                              |                      |
|                  |            |           | 0,11           |                         | 6        | 53                      | 16:43                        | 151.5                |
| Tue,Dec 1,2009   | CBD        | CCN       | KAW            | Nissan                  | 2        | 8                       | 5:28                         | 16.4                 |
| ,                |            |           | 732Z           | Diesel,10 ton           |          | _                       |                              |                      |
|                  | Langata    | CCN       | KAW            | Nissan                  | 2        | 3                       | 11:46                        | 91.0                 |
|                  |            |           | 743Z           | Diesel,8 ton            |          |                         |                              |                      |
|                  | CBD        | Simple    | KPB            | BedFord,4 ton           | 2        | 29                      | 12:54                        | 61.3                 |
|                  |            | Garbage   | 307            |                         |          |                         |                              |                      |
|                  | Milimani   | Zoa Taka  | KAD            | Mitsubishi,3            | 2        | 8                       | 10:53                        | 75.0                 |
|                  | & Ind Area |           | 891 J          | ton                     |          |                         |                              |                      |
|                  |            |           |                |                         | 8        | 48                      | 17:01                        | 243.7                |
| Wed,Dec 2,2009   | CBD        | CCN       | KAW            | Nissan                  | 1        | 8                       | 11:18                        | 6.0                  |
| , ,              |            |           | 732Z           | Diesel,10 ton           |          |                         |                              |                      |
|                  | Langata    | CCN       | KAW            | Nissan                  | 1        | 4                       | 11:18                        | 92.6                 |
|                  | Ü          |           | 743Z           | Diesel,8 ton            |          |                         |                              |                      |
|                  | CBD        | Zoa Taka  | KAD            | Mitsubishi,3            | 1        | 18                      | 10:50                        | 35.0                 |
|                  |            |           | 891 J          | ton                     |          |                         |                              |                      |
|                  |            |           |                |                         | 3        | 30                      | 9:26                         | 133.6                |
| Thu,Dec 3,2009   | CBD        | CCN       | KAW            | Nissan                  | 2        | 6                       | 12:35                        | 23.8                 |
|                  |            |           | 732Z           | Diesel,10 ton           |          |                         |                              |                      |
|                  | Langata    | CCN       | KAW            | Nissan                  | 2        | 4                       | 10:07                        | 59.1                 |
|                  |            |           | 743Z           | Diesel,8 ton            |          |                         |                              |                      |
|                  | CBD        | Simple    | KPB            | BedFord,4 ton           | 1        | 13                      | 11:19                        | 32.0                 |
|                  |            | Garbage   | 307            |                         |          |                         |                              |                      |
|                  | Milimani   | Zoa Taka  | KAD            | Mitsubishi,3            | 1        | 12                      | 13:42                        | 64.0                 |
|                  | & Ind Area |           | 891 J          | ton                     |          |                         |                              |                      |
|                  |            |           |                |                         | 6        | 35                      | 23:43                        | 178.9                |
| Fri,Dec 4,2009   | CBD        | CCN       | KAW            | Nissan                  | 2        | 10                      | 13:33                        | 37.3                 |
|                  |            |           | 732Z           | Diesel,10 ton           |          |                         |                              |                      |
|                  | Langata    | CCN       | KAW            | Nissan                  | 1        | 6                       | 8:47                         | 37.8                 |
|                  |            |           | 743Z           | Diesel,8 ton            |          |                         |                              |                      |
|                  | CBD        | Simple    | KPB            | BedFord,4 ton           | 1        | 36                      | 14:26                        | 71.4                 |
|                  |            | Garbage   | 307            |                         |          |                         |                              |                      |
|                  | CBD        | Zoa Taka  | KAD            | Mitsubishi,3            | 1        | 15                      | 10:54                        | 31.0                 |
|                  |            |           | 891 J          | ton                     |          |                         |                              |                      |
|                  |            |           |                |                         | 5        | 67                      | 23:40                        | 177.5                |
| Sat,Dec 5,2009   | CBD        | CCN       | KAW            | Nissan                  | 1        | 6                       | 7:37                         | 31.5                 |
|                  |            |           | 732Z           | Diesel,10 ton           |          |                         |                              |                      |
|                  | Langata    | CCN       | KAW            | Nissan                  | 2        | 7                       | 11:16                        | 78.9                 |
|                  |            |           | 743Z           | Diesel,8 ton            |          |                         |                              |                      |