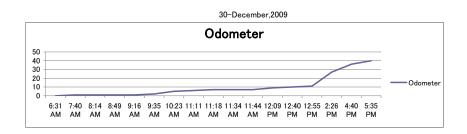

# 1) KAW 732Z (CCN)

Mon 30th Nov 2009

|                      |               | Jui INO         |                            |                   |                              |                     |                          |                            |                            |                       |                       |                          |                               |                                                                                                                                                             |
|----------------------|---------------|-----------------|----------------------------|-------------------|------------------------------|---------------------|--------------------------|----------------------------|----------------------------|-----------------------|-----------------------|--------------------------|-------------------------------|-------------------------------------------------------------------------------------------------------------------------------------------------------------|
| Location<br>- Trip 1 | Odom-<br>eter | Arrival<br>Time | Way<br>point at<br>arrival | Departure<br>Time | Way<br>point at<br>departure | Division<br>/Region | Loading<br>Time<br>(min) | Traveling<br>time<br>(min) | Unloading<br>time<br>(min) | Total<br>Trip<br>Time | Total<br>trip<br>(km) | Name of collection point | Status of collection point    | Observation                                                                                                                                                 |
| Garage               | 0             | 6:00<br>AM      | 1                          | 6:04 AM           | 2                            | CBD                 |                          |                            |                            |                       | 0                     | Landhies<br>Road         | Dry and tarmacked             | Garbage in drum. General public waste. Some food leftovers.                                                                                                 |
| Crew                 | 2             | 6:23            | 3                          | 6:31 AM           | 4                            | CBD                 | 0:08:00                  | 0:19:00                    |                            |                       | 2                     | Lagos Road               | Dry and wet                   | Some spills Hotel waste wrapped                                                                                                                             |
| Collection           |               | AM              |                            |                   |                              |                     |                          |                            |                            |                       |                       |                          | -                             | in nylon and plastic<br>bags                                                                                                                                |
| 1st                  | 2.3           | 6:35<br>AM      | 5                          | 6:45 AM           | 6                            | CBD                 | 0:10:00                  | 0:04:00                    |                            |                       | 0.3                   | Lagos Lane               | Dry, and<br>tarmacked         | Office waste like<br>broken CDs papers and<br>cartons. Spills all over.<br>Sweeping is done                                                                 |
| 2nd                  | 2.7           | 6:46<br>AM      | 7                          | 6:52 AM           | 8                            | CBD                 | 0:06:00                  | 0:01:00                    |                            |                       | 0.4                   | Lagos Lane               | Dry, and tarmacked            | Food waste from hotel in paper bags                                                                                                                         |
| 3rd                  | 3             | 6:53<br>AM      | 9                          | 6:58 AM           | 10                           | CBD                 | 0:05:00                  | 0:01:00                    |                            |                       | 0.3                   | Lagos Lane               | Dry, and<br>tarmacked         | Spills of leftovers.<br>Garbage in metal<br>containers                                                                                                      |
| 4th                  | 3.4           | 6:59<br>AM      | 11                         | 6:59 AM           | 12                           | CBD                 | 0:00:00                  | 0:01:00                    |                            |                       | 0.4                   | Lagos Lane               | Dry, and tarmacked            | Vegetable waste                                                                                                                                             |
| 5th                  | 3.6           | 7:00<br>AM      | 13                         | 7:01 AM           | 14                           | CBD                 | 0:01:00                  | 0:01:00                    |                            |                       | 0.2                   | Lagos Lane               | Dry waste                     | Garbage in green<br>paper bags. Sweeping<br>of the lane                                                                                                     |
| 6th                  | 4             | 7:08<br>AM      | 15                         | 7:16 AM           | 16                           | CBD                 | 0:08:00                  | 0:07:00                    |                            |                       | 0.4                   | Kweria Lane              | Dump and wet                  | Vegetable waste                                                                                                                                             |
| 7th                  | 4.3           | 7:19<br>AM      | 17                         | 7:20 AM           | 18                           | CBD                 | 0:01:00                  | 0:03:00                    |                            |                       | 0.3                   | Kweria Lane              | Tarmacked,<br>dump and<br>wet | General waste from the public                                                                                                                               |
| 8th                  | 4.6           | 7:22<br>AM      | 19                         | 7:26 AM           | 20                           | CBD                 | 0:04:00                  | 0:02:00                    |                            |                       | 0.3                   | Kweria Lane              | Tarmacked,<br>dump and<br>wet | Rsindential waste.No<br>containers. Spiils all<br>over                                                                                                      |
| 9th                  | 4.8           | 7:29<br>AM      | 21                         | 9:59 AM           | 22                           | CBD                 | 2:30:00                  | 0:03:00                    |                            |                       | 0.2                   | Ngombeni<br>Lane         | Tarmacked,<br>dump and<br>wet | Residential waste.<br>waste wrapped in<br>paper bags.                                                                                                       |
| 10th                 | 5.2           | 10:04<br>AM     | 23                         | 12:03<br>PM       | 24                           | CBD                 | 1:59:00                  | 0:05:00                    |                            |                       | 0.4                   | Mto Lane                 | Tarmacked,<br>dump and<br>wet | No gas masks, Parking<br>problems, Food waste<br>like banana potato<br>peels. Presence of<br>human waste                                                    |
| 11th                 | 5.9           | 12:14<br>PM     | 25                         | 12:29<br>PM       | 26                           | CBD                 | 0:15:00                  | 0:11:00                    |                            |                       | 0.7                   | Fuel Station             | Tarmacked,<br>dump and<br>wet | Garbage on fueling<br>point. Garbage<br>covered and taken to<br>dump site                                                                                   |
| Dumpsite             | 15.8          | 1:10<br>PM      | 27                         | 1:30 PM           | 28                           | Embakasi            |                          | 0:41:00                    | 0:20:00                    |                       | 9.9                   | Dumping Site             | Littered                      | littered and dump                                                                                                                                           |
|                      |               |                 |                            |                   |                              |                     | 5:27:00                  | 1:39:00                    | 0:20:00                    | 7:26:00               | 15.8                  |                          |                               |                                                                                                                                                             |
| Location<br>- Trip 2 | Odom-<br>eter | Arrival<br>Time | Way<br>point at<br>arrival | Departure<br>Time | Way<br>point at<br>departure | Division<br>/Region | Loading<br>Time<br>(min) | Traveling<br>time<br>(min) | Unloading<br>time<br>(min) | Total<br>Trip<br>Time | Total<br>trip<br>(km) | Name of collection point | Status of collection point    | Observation                                                                                                                                                 |
| lunch<br>break       | 26.4          | 1:58<br>PM      | 29                         | 2:30 PM           | 30                           | CBD                 | 0:32:00                  | 0:28:00                    |                            |                       | 10.6                  | Jogoo Road               | lunch break                   | lunch break                                                                                                                                                 |
| 1st                  | 30.4          | 2:53<br>PM      | 31                         | 5:00 PM           | 32                           | CBD                 | 2:07:00                  | 0:23:00                    |                            |                       | 4                     | Central Car<br>park      | dry and<br>tarmacked          | General office waste<br>and public wastes<br>mixed with leaves<br>from street sweeping<br>some wrapped in<br>nylon sacks, black and<br>white polythene bags |
| Garage               | 32.6          | 5:20<br>PM      | 33                         | 5:20 PM           |                              | END OF<br>DAY       |                          | 0:20:00                    |                            |                       | 2.2                   | Landhies<br>road         | all weather<br>and dry        | Track is left with 3/4 full of garbage                                                                                                                      |
|                      |               |                 |                            |                   |                              |                     | 2:39:00                  | 1:11:00                    | 0:00:00                    | 3:50:00               | 16.8                  |                          |                               |                                                                                                                                                             |
| Total                |               |                 |                            |                   |                              |                     | 8:06:00                  | 2:50:00                    | 0:20:00                    | 11:16:00              | 32.6                  |                          |                               |                                                                                                                                                             |