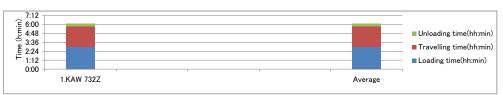

# 1) KAW 732Z (CCN)

Mon 30th Nov 2009

|                      |               | Jui INO         |                            |                   |                              |                     |                          |                            |                            |                       |                       |                          |                               |                                                                                                                                                             |
|----------------------|---------------|-----------------|----------------------------|-------------------|------------------------------|---------------------|--------------------------|----------------------------|----------------------------|-----------------------|-----------------------|--------------------------|-------------------------------|-------------------------------------------------------------------------------------------------------------------------------------------------------------|
| Location<br>- Trip 1 | Odom-<br>eter | Arrival<br>Time | Way<br>point at<br>arrival | Departure<br>Time | Way<br>point at<br>departure | Division<br>/Region | Loading<br>Time<br>(min) | Traveling<br>time<br>(min) | Unloading<br>time<br>(min) | Total<br>Trip<br>Time | Total<br>trip<br>(km) | Name of collection point | Status of collection point    | Observation                                                                                                                                                 |
| Garage               | 0             | 6:00<br>AM      | 1                          | 6:04 AM           | 2                            | CBD                 |                          |                            |                            |                       | 0                     | Landhies<br>Road         | Dry and tarmacked             | Garbage in drum. General public waste. Some food leftovers.                                                                                                 |
| Crew                 | 2             | 6:23            | 3                          | 6:31 AM           | 4                            | CBD                 | 0:08:00                  | 0:19:00                    |                            |                       | 2                     | Lagos Road               | Dry and wet                   | Some spills Hotel waste wrapped                                                                                                                             |
| Collection           |               | AM              |                            |                   |                              |                     |                          |                            |                            |                       |                       |                          | -                             | in nylon and plastic<br>bags                                                                                                                                |
| 1st                  | 2.3           | 6:35<br>AM      | 5                          | 6:45 AM           | 6                            | CBD                 | 0:10:00                  | 0:04:00                    |                            |                       | 0.3                   | Lagos Lane               | Dry, and<br>tarmacked         | Office waste like<br>broken CDs papers and<br>cartons. Spills all over.<br>Sweeping is done                                                                 |
| 2nd                  | 2.7           | 6:46<br>AM      | 7                          | 6:52 AM           | 8                            | CBD                 | 0:06:00                  | 0:01:00                    |                            |                       | 0.4                   | Lagos Lane               | Dry, and tarmacked            | Food waste from hotel in paper bags                                                                                                                         |
| 3rd                  | 3             | 6:53<br>AM      | 9                          | 6:58 AM           | 10                           | CBD                 | 0:05:00                  | 0:01:00                    |                            |                       | 0.3                   | Lagos Lane               | Dry, and<br>tarmacked         | Spills of leftovers.<br>Garbage in metal<br>containers                                                                                                      |
| 4th                  | 3.4           | 6:59<br>AM      | 11                         | 6:59 AM           | 12                           | CBD                 | 0:00:00                  | 0:01:00                    |                            |                       | 0.4                   | Lagos Lane               | Dry, and tarmacked            | Vegetable waste                                                                                                                                             |
| 5th                  | 3.6           | 7:00<br>AM      | 13                         | 7:01 AM           | 14                           | CBD                 | 0:01:00                  | 0:01:00                    |                            |                       | 0.2                   | Lagos Lane               | Dry waste                     | Garbage in green<br>paper bags. Sweeping<br>of the lane                                                                                                     |
| 6th                  | 4             | 7:08<br>AM      | 15                         | 7:16 AM           | 16                           | CBD                 | 0:08:00                  | 0:07:00                    |                            |                       | 0.4                   | Kweria Lane              | Dump and wet                  | Vegetable waste                                                                                                                                             |
| 7th                  | 4.3           | 7:19<br>AM      | 17                         | 7:20 AM           | 18                           | CBD                 | 0:01:00                  | 0:03:00                    |                            |                       | 0.3                   | Kweria Lane              | Tarmacked,<br>dump and<br>wet | General waste from the public                                                                                                                               |
| 8th                  | 4.6           | 7:22<br>AM      | 19                         | 7:26 AM           | 20                           | CBD                 | 0:04:00                  | 0:02:00                    |                            |                       | 0.3                   | Kweria Lane              | Tarmacked,<br>dump and<br>wet | Rsindential waste.No<br>containers. Spiils all<br>over                                                                                                      |
| 9th                  | 4.8           | 7:29<br>AM      | 21                         | 9:59 AM           | 22                           | CBD                 | 2:30:00                  | 0:03:00                    |                            |                       | 0.2                   | Ngombeni<br>Lane         | Tarmacked,<br>dump and<br>wet | Residential waste.<br>waste wrapped in<br>paper bags.                                                                                                       |
| 10th                 | 5.2           | 10:04<br>AM     | 23                         | 12:03<br>PM       | 24                           | CBD                 | 1:59:00                  | 0:05:00                    |                            |                       | 0.4                   | Mto Lane                 | Tarmacked,<br>dump and<br>wet | No gas masks, Parking<br>problems, Food waste<br>like banana potato<br>peels. Presence of<br>human waste                                                    |
| 11th                 | 5.9           | 12:14<br>PM     | 25                         | 12:29<br>PM       | 26                           | CBD                 | 0:15:00                  | 0:11:00                    |                            |                       | 0.7                   | Fuel Station             | Tarmacked,<br>dump and<br>wet | Garbage on fueling<br>point. Garbage<br>covered and taken to<br>dump site                                                                                   |
| Dumpsite             | 15.8          | 1:10<br>PM      | 27                         | 1:30 PM           | 28                           | Embakasi            |                          | 0:41:00                    | 0:20:00                    |                       | 9.9                   | Dumping Site             | Littered                      | littered and dump                                                                                                                                           |
|                      |               |                 |                            |                   |                              |                     | 5:27:00                  | 1:39:00                    | 0:20:00                    | 7:26:00               | 15.8                  |                          |                               |                                                                                                                                                             |
| Location<br>- Trip 2 | Odom-<br>eter | Arrival<br>Time | Way<br>point at<br>arrival | Departure<br>Time | Way<br>point at<br>departure | Division<br>/Region | Loading<br>Time<br>(min) | Traveling<br>time<br>(min) | Unloading<br>time<br>(min) | Total<br>Trip<br>Time | Total<br>trip<br>(km) | Name of collection point | Status of collection point    | Observation                                                                                                                                                 |
| lunch<br>break       | 26.4          | 1:58<br>PM      | 29                         | 2:30 PM           | 30                           | CBD                 | 0:32:00                  | 0:28:00                    |                            |                       | 10.6                  | Jogoo Road               | lunch break                   | lunch break                                                                                                                                                 |
| 1st                  | 30.4          | 2:53<br>PM      | 31                         | 5:00 PM           | 32                           | CBD                 | 2:07:00                  | 0:23:00                    |                            |                       | 4                     | Central Car<br>park      | dry and<br>tarmacked          | General office waste<br>and public wastes<br>mixed with leaves<br>from street sweeping<br>some wrapped in<br>nylon sacks, black and<br>white polythene bags |
| Garage               | 32.6          | 5:20<br>PM      | 33                         | 5:20 PM           |                              | END OF<br>DAY       |                          | 0:20:00                    |                            |                       | 2.2                   | Landhies<br>road         | all weather<br>and dry        | Track is left with 3/4 full of garbage                                                                                                                      |
|                      |               |                 |                            |                   |                              |                     | 2:39:00                  | 1:11:00                    | 0:00:00                    | 3:50:00               | 16.8                  |                          |                               |                                                                                                                                                             |
| Total                |               |                 |                            |                   |                              |                     | 8:06:00                  | 2:50:00                    | 0:20:00                    | 11:16:00              | 32.6                  |                          |                               |                                                                                                                                                             |