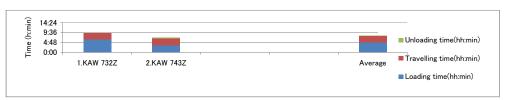

## (4) Details of the Results of the Time Log

# 1) KAW 732Z (CCN)

Mon 30th Nov 2009

|                      |               | Jui INO         |                            |                   |                              |                     |                          |                            |                            |                       |                       |                          |                               |                                                                                                                                                             |
|----------------------|---------------|-----------------|----------------------------|-------------------|------------------------------|---------------------|--------------------------|----------------------------|----------------------------|-----------------------|-----------------------|--------------------------|-------------------------------|-------------------------------------------------------------------------------------------------------------------------------------------------------------|
| Location<br>- Trip 1 | Odom-<br>eter | Arrival<br>Time | Way<br>point at<br>arrival | Departure<br>Time | Way<br>point at<br>departure | Division<br>/Region | Loading<br>Time<br>(min) | Traveling<br>time<br>(min) | Unloading<br>time<br>(min) | Total<br>Trip<br>Time | Total<br>trip<br>(km) | Name of collection point | Status of collection point    | Observation                                                                                                                                                 |
| Garage               | 0             | 6:00<br>AM      | 1                          | 6:04 AM           | 2                            | CBD                 |                          |                            |                            |                       | 0                     | Landhies<br>Road         | Dry and tarmacked             | Garbage in drum. General public waste. Some food leftovers.                                                                                                 |
| Crew                 | 2             | 6:23            | 3                          | 6:31 AM           | 4                            | CBD                 | 0:08:00                  | 0:19:00                    |                            |                       | 2                     | Lagos Road               | Dry and wet                   | Some spills Hotel waste wrapped                                                                                                                             |
| Collection           |               | AM              |                            |                   |                              |                     |                          |                            |                            |                       |                       |                          | -                             | in nylon and plastic<br>bags                                                                                                                                |
| 1st                  | 2.3           | 6:35<br>AM      | 5                          | 6:45 AM           | 6                            | CBD                 | 0:10:00                  | 0:04:00                    |                            |                       | 0.3                   | Lagos Lane               | Dry, and<br>tarmacked         | Office waste like<br>broken CDs papers and<br>cartons. Spills all over.<br>Sweeping is done                                                                 |
| 2nd                  | 2.7           | 6:46<br>AM      | 7                          | 6:52 AM           | 8                            | CBD                 | 0:06:00                  | 0:01:00                    |                            |                       | 0.4                   | Lagos Lane               | Dry, and tarmacked            | Food waste from hotel in paper bags                                                                                                                         |
| 3rd                  | 3             | 6:53<br>AM      | 9                          | 6:58 AM           | 10                           | CBD                 | 0:05:00                  | 0:01:00                    |                            |                       | 0.3                   | Lagos Lane               | Dry, and<br>tarmacked         | Spills of leftovers.<br>Garbage in metal<br>containers                                                                                                      |
| 4th                  | 3.4           | 6:59<br>AM      | 11                         | 6:59 AM           | 12                           | CBD                 | 0:00:00                  | 0:01:00                    |                            |                       | 0.4                   | Lagos Lane               | Dry, and tarmacked            | Vegetable waste                                                                                                                                             |
| 5th                  | 3.6           | 7:00<br>AM      | 13                         | 7:01 AM           | 14                           | CBD                 | 0:01:00                  | 0:01:00                    |                            |                       | 0.2                   | Lagos Lane               | Dry waste                     | Garbage in green<br>paper bags. Sweeping<br>of the lane                                                                                                     |
| 6th                  | 4             | 7:08<br>AM      | 15                         | 7:16 AM           | 16                           | CBD                 | 0:08:00                  | 0:07:00                    |                            |                       | 0.4                   | Kweria Lane              | Dump and wet                  | Vegetable waste                                                                                                                                             |
| 7th                  | 4.3           | 7:19<br>AM      | 17                         | 7:20 AM           | 18                           | CBD                 | 0:01:00                  | 0:03:00                    |                            |                       | 0.3                   | Kweria Lane              | Tarmacked,<br>dump and<br>wet | General waste from the public                                                                                                                               |
| 8th                  | 4.6           | 7:22<br>AM      | 19                         | 7:26 AM           | 20                           | CBD                 | 0:04:00                  | 0:02:00                    |                            |                       | 0.3                   | Kweria Lane              | Tarmacked,<br>dump and<br>wet | Rsindential waste.No<br>containers. Spiils all<br>over                                                                                                      |
| 9th                  | 4.8           | 7:29<br>AM      | 21                         | 9:59 AM           | 22                           | CBD                 | 2:30:00                  | 0:03:00                    |                            |                       | 0.2                   | Ngombeni<br>Lane         | Tarmacked,<br>dump and<br>wet | Residential waste.<br>waste wrapped in<br>paper bags.                                                                                                       |
| 10th                 | 5.2           | 10:04<br>AM     | 23                         | 12:03<br>PM       | 24                           | CBD                 | 1:59:00                  | 0:05:00                    |                            |                       | 0.4                   | Mto Lane                 | Tarmacked,<br>dump and<br>wet | No gas masks, Parking<br>problems, Food waste<br>like banana potato<br>peels. Presence of<br>human waste                                                    |
| 11th                 | 5.9           | 12:14<br>PM     | 25                         | 12:29<br>PM       | 26                           | CBD                 | 0:15:00                  | 0:11:00                    |                            |                       | 0.7                   | Fuel Station             | Tarmacked,<br>dump and<br>wet | Garbage on fueling<br>point. Garbage<br>covered and taken to<br>dump site                                                                                   |
| Dumpsite             | 15.8          | 1:10<br>PM      | 27                         | 1:30 PM           | 28                           | Embakasi            |                          | 0:41:00                    | 0:20:00                    |                       | 9.9                   | Dumping Site             | Littered                      | littered and dump                                                                                                                                           |
|                      |               |                 |                            |                   |                              |                     | 5:27:00                  | 1:39:00                    | 0:20:00                    | 7:26:00               | 15.8                  |                          |                               |                                                                                                                                                             |
| Location<br>- Trip 2 | Odom-<br>eter | Arrival<br>Time | Way<br>point at<br>arrival | Departure<br>Time | Way<br>point at<br>departure | Division<br>/Region | Loading<br>Time<br>(min) | Traveling<br>time<br>(min) | Unloading<br>time<br>(min) | Total<br>Trip<br>Time | Total<br>trip<br>(km) | Name of collection point | Status of collection point    | Observation                                                                                                                                                 |
| lunch<br>break       | 26.4          | 1:58<br>PM      | 29                         | 2:30 PM           | 30                           | CBD                 | 0:32:00                  | 0:28:00                    |                            |                       | 10.6                  | Jogoo Road               | lunch break                   | lunch break                                                                                                                                                 |
| 1st                  | 30.4          | 2:53<br>PM      | 31                         | 5:00 PM           | 32                           | CBD                 | 2:07:00                  | 0:23:00                    |                            |                       | 4                     | Central Car<br>park      | dry and<br>tarmacked          | General office waste<br>and public wastes<br>mixed with leaves<br>from street sweeping<br>some wrapped in<br>nylon sacks, black and<br>white polythene bags |
| Garage               | 32.6          | 5:20<br>PM      | 33                         | 5:20 PM           |                              | END OF<br>DAY       |                          | 0:20:00                    |                            |                       | 2.2                   | Landhies<br>road         | all weather<br>and dry        | Track is left with 3/4 full of garbage                                                                                                                      |
|                      |               |                 |                            |                   |                              |                     | 2:39:00                  | 1:11:00                    | 0:00:00                    | 3:50:00               | 16.8                  |                          |                               |                                                                                                                                                             |
| Total                |               |                 |                            |                   |                              |                     | 8:06:00                  | 2:50:00                    | 0:20:00                    | 11:16:00              | 32.6                  |                          |                               |                                                                                                                                                             |