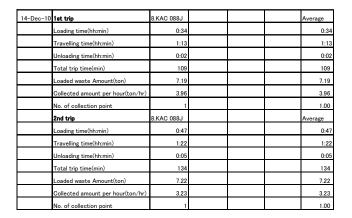

<u>Truck 8 – Jesker, 5 ton Isuzu, KAC 088J</u>

|                    |                       | ruck 8<br>esker       | 5 ton, Isuzu<br>KAC 088J |                                                                                                                         |
|--------------------|-----------------------|-----------------------|--------------------------|-------------------------------------------------------------------------------------------------------------------------|
| Day                | Trip No               | Collection<br>Points  | Offloaded<br>amount (kg) | Description of the route, collection points and special notes                                                           |
| 8-Dec-2009<br>Tue  | Trip 1<br>(Westlands) | 22 collection point   | 5310                     | <ul><li> Mostly office, food wastes</li><li> Most garbage in a heap on the ground while others in bins</li></ul>        |
|                    | Trip 2<br>Starehe     | 1 collection point    | 7850                     | <ul><li>Loading done by a tractor s</li><li>Garbage in a swampy loading place</li></ul>                                 |
| 9-Dec-2009<br>Wed  | Trip 1<br>Starehe     | 1 collection point    | 5360                     | <ul><li> Garbage in a heap</li><li> Garbage loaded by a tractor</li></ul>                                               |
|                    | Trip 2<br>Starehe     | 1 collection point    | 6920                     | <ul><li> Garbage in a heap by the roadside</li><li> Garbage loaded by a tractor</li></ul>                               |
|                    | Trip 3<br>Starehe     | 1 collection point    | 6860                     | Garbage in a heap and strewn on the ground                                                                              |
| 10-Dec-2009<br>Thu | Trip 1<br>(Westlands) | 9 collection<br>point | 7660                     | <ul> <li>Most of the garbage put by the roadside/pavements</li> <li>Drizzling</li> </ul>                                |
| 12-Dec-2009<br>Sat | Trip 1<br>Starehe     | 2 collection point    | 6510                     | General public waste in a heap     Rotten waste at collection point 1                                                   |
|                    | Trip 2<br>Starehe     | 1 collection<br>point | 6780                     | <ul> <li>Market garbage in a heap</li> <li>Loading done by a tractor</li> <li>Challenges of slow traffic jam</li> </ul> |

|                    |                       | ruck 8<br>esker      |                          | 5 ton, Isuzu<br>KAC 088J                                                                                       |  |  |  |  |  |
|--------------------|-----------------------|----------------------|--------------------------|----------------------------------------------------------------------------------------------------------------|--|--|--|--|--|
| Day                | Trip No               | Collection<br>Points | Offloaded<br>amount (kg) | Description of the route, collection points and special notes                                                  |  |  |  |  |  |
| 14-Dec-2009<br>Mon | Trip 1<br>Starehe     | 1 collection point   | 7190                     | <ul><li> Garbage in a heap by the roadside</li><li> Loading done by a tractor</li></ul>                        |  |  |  |  |  |
|                    | Trip 2<br>Starehe     | 1 collection point   | 7220                     | <ul> <li>General public waste by the roadside</li> <li>Loading done by a tractor</li> </ul>                    |  |  |  |  |  |
|                    | Trip 3<br>Starehe     | 1 collection point   | 7330                     | Garbage put by the roadside                                                                                    |  |  |  |  |  |
| 15-Dec-2009<br>Tue | Trip 1<br>(Westlands) | 22 collection points | 6430                     | <ul> <li>Garbage put by the roadside</li> <li>Garbage put in heaps on the ground while put in drums</li> </ul> |  |  |  |  |  |