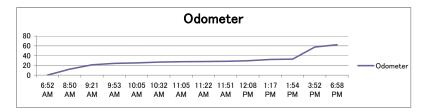

# 2) Results of Summary of Trip Number, Collection Points, Time and Mileage

| Date of Survey   | Region     | Collector | Vehicle<br>No. | Type and<br>Capacity of | No<br>of | Total No. of collection | Shift operation time(hh:min) | Total<br>mileage(km) |
|------------------|------------|-----------|----------------|-------------------------|----------|-------------------------|------------------------------|----------------------|
|                  |            |           | No.            | Vehicle                 | trip     | points                  | ume(nn:min)                  | mneage(km)           |
| Mon,Nov30,2009   | CBD        | CCN       | KAW            | Nissan                  | 2        | 12                      | 7:26                         | 15.8                 |
| 1011,110130,2007 | CDD        | CCIV      | 732Z           | Diesel,10 ton           | 2        | 12                      | 7.20                         | 13.6                 |
|                  | Langata    | CCN       | KAW            | Nissan                  | 1        | 6                       | 8:57                         | 49.7                 |
|                  | Lungutu    | CCIV      | 743Z           | Diesel,8 ton            | •        | o o                     | 0.57                         | 17.7                 |
|                  | CBD        | Simple    | KPB            | BedFord,4 ton           | 2        | 21                      | 13:16                        | 46.0                 |
|                  | CDD        | Garbage   | 307            | Bear ora, r ton         | _        | 21                      | 15.10                        | 10.0                 |
|                  | CBD        | Zoa Taka  | KAD            | Mitsubishi,3            | 1        | 14                      | 11:04                        | 40.0                 |
|                  |            |           | 891 J          | ton                     |          |                         |                              |                      |
|                  |            |           | 0,11           |                         | 6        | 53                      | 16:43                        | 151.5                |
| Tue,Dec 1,2009   | CBD        | CCN       | KAW            | Nissan                  | 2        | 8                       | 5:28                         | 16.4                 |
| ,                |            |           | 732Z           | Diesel,10 ton           |          | _                       |                              |                      |
|                  | Langata    | CCN       | KAW            | Nissan                  | 2        | 3                       | 11:46                        | 91.0                 |
|                  |            |           | 743Z           | Diesel,8 ton            |          |                         |                              |                      |
|                  | CBD        | Simple    | KPB            | BedFord,4 ton           | 2        | 29                      | 12:54                        | 61.3                 |
|                  |            | Garbage   | 307            |                         |          |                         |                              |                      |
|                  | Milimani   | Zoa Taka  | KAD            | Mitsubishi,3            | 2        | 8                       | 10:53                        | 75.0                 |
|                  | & Ind Area |           | 891 J          | ton                     |          |                         |                              |                      |
|                  |            |           |                |                         | 8        | 48                      | 17:01                        | 243.7                |
| Wed,Dec 2,2009   | CBD        | CCN       | KAW            | Nissan                  | 1        | 8                       | 11:18                        | 6.0                  |
| , ,              |            |           | 732Z           | Diesel,10 ton           |          |                         |                              |                      |
|                  | Langata    | CCN       | KAW            | Nissan                  | 1        | 4                       | 11:18                        | 92.6                 |
|                  | Ü          |           | 743Z           | Diesel,8 ton            |          |                         |                              |                      |
|                  | CBD        | Zoa Taka  | KAD            | Mitsubishi,3            | 1        | 18                      | 10:50                        | 35.0                 |
|                  |            |           | 891 J          | ton                     |          |                         |                              |                      |
|                  |            |           |                |                         | 3        | 30                      | 9:26                         | 133.6                |
| Thu,Dec 3,2009   | CBD        | CCN       | KAW            | Nissan                  | 2        | 6                       | 12:35                        | 23.8                 |
|                  |            |           | 732Z           | Diesel,10 ton           |          |                         |                              |                      |
|                  | Langata    | CCN       | KAW            | Nissan                  | 2        | 4                       | 10:07                        | 59.1                 |
|                  |            |           | 743Z           | Diesel,8 ton            |          |                         |                              |                      |
|                  | CBD        | Simple    | KPB            | BedFord,4 ton           | 1        | 13                      | 11:19                        | 32.0                 |
|                  |            | Garbage   | 307            |                         |          |                         |                              |                      |
|                  | Milimani   | Zoa Taka  | KAD            | Mitsubishi,3            | 1        | 12                      | 13:42                        | 64.0                 |
|                  | & Ind Area |           | 891 J          | ton                     |          |                         |                              |                      |
|                  |            |           |                |                         | 6        | 35                      | 23:43                        | 178.9                |
| Fri,Dec 4,2009   | CBD        | CCN       | KAW            | Nissan                  | 2        | 10                      | 13:33                        | 37.3                 |
|                  |            |           | 732Z           | Diesel,10 ton           |          |                         |                              |                      |
|                  | Langata    | CCN       | KAW            | Nissan                  | 1        | 6                       | 8:47                         | 37.8                 |
|                  |            |           | 743Z           | Diesel,8 ton            |          |                         |                              |                      |
|                  | CBD        | Simple    | KPB            | BedFord,4 ton           | 1        | 36                      | 14:26                        | 71.4                 |
|                  |            | Garbage   | 307            |                         |          |                         |                              |                      |
|                  | CBD        | Zoa Taka  | KAD            | Mitsubishi,3            | 1        | 15                      | 10:54                        | 31.0                 |
|                  |            |           | 891 J          | ton                     |          |                         |                              |                      |
|                  |            |           |                |                         | 5        | 67                      | 23:40                        | 177.5                |
| Sat,Dec 5,2009   | CBD        | CCN       | KAW            | Nissan                  | 1        | 6                       | 7:37                         | 31.5                 |
|                  |            |           | 732Z           | Diesel,10 ton           |          |                         |                              |                      |
|                  | Langata    | CCN       | KAW            | Nissan                  | 2        | 7                       | 11:16                        | 78.9                 |
|                  |            |           | 743Z           | Diesel,8 ton            |          |                         |                              |                      |