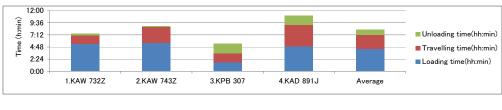

# 2) Results of Summary of Trip Number, Collection Points, Time and Mileage

| Date of Survey   | Region     | Collector | Vehicle<br>No. | Type and<br>Capacity of | No<br>of | Total No. of collection | Shift operation time(hh:min) | Total<br>mileage(km) |
|------------------|------------|-----------|----------------|-------------------------|----------|-------------------------|------------------------------|----------------------|
|                  |            |           | No.            | Vehicle                 | trip     | points                  | ume(nn:min)                  | mneage(km)           |
| Mon,Nov30,2009   | CBD        | CCN       | KAW            | Nissan                  | 2        | 12                      | 7:26                         | 15.8                 |
| 1011,110130,2007 | CDD        | CCIV      | 732Z           | Diesel,10 ton           | 2        | 12                      | 7.20                         | 13.6                 |
|                  | Langata    | CCN       | KAW            | Nissan                  | 1        | 6                       | 8:57                         | 49.7                 |
|                  | Lungutu    | CCIV      | 743Z           | Diesel,8 ton            | •        | o o                     | 0.57                         | 17.7                 |
|                  | CBD        | Simple    | KPB            | BedFord,4 ton           | 2        | 21                      | 13:16                        | 46.0                 |
|                  | CDD        | Garbage   | 307            | Bear ora, r ton         | _        | 21                      | 15.10                        | 10.0                 |
|                  | CBD        | Zoa Taka  | KAD            | Mitsubishi,3            | 1        | 14                      | 11:04                        | 40.0                 |
|                  |            |           | 891 J          | ton                     |          |                         |                              |                      |
|                  |            |           | 0,11           |                         | 6        | 53                      | 16:43                        | 151.5                |
| Tue,Dec 1,2009   | CBD        | CCN       | KAW            | Nissan                  | 2        | 8                       | 5:28                         | 16.4                 |
| ,                |            |           | 732Z           | Diesel,10 ton           |          | _                       |                              |                      |
|                  | Langata    | CCN       | KAW            | Nissan                  | 2        | 3                       | 11:46                        | 91.0                 |
|                  |            |           | 743Z           | Diesel,8 ton            |          |                         |                              |                      |
|                  | CBD        | Simple    | KPB            | BedFord,4 ton           | 2        | 29                      | 12:54                        | 61.3                 |
|                  |            | Garbage   | 307            |                         |          |                         |                              |                      |
|                  | Milimani   | Zoa Taka  | KAD            | Mitsubishi,3            | 2        | 8                       | 10:53                        | 75.0                 |
|                  | & Ind Area |           | 891 J          | ton                     |          |                         |                              |                      |
|                  |            |           |                |                         | 8        | 48                      | 17:01                        | 243.7                |
| Wed,Dec 2,2009   | CBD        | CCN       | KAW            | Nissan                  | 1        | 8                       | 11:18                        | 6.0                  |
| , ,              |            |           | 732Z           | Diesel,10 ton           |          |                         |                              |                      |
|                  | Langata    | CCN       | KAW            | Nissan                  | 1        | 4                       | 11:18                        | 92.6                 |
|                  | Ü          |           | 743Z           | Diesel,8 ton            |          |                         |                              |                      |
|                  | CBD        | Zoa Taka  | KAD            | Mitsubishi,3            | 1        | 18                      | 10:50                        | 35.0                 |
|                  |            |           | 891 J          | ton                     |          |                         |                              |                      |
|                  |            |           |                |                         | 3        | 30                      | 9:26                         | 133.6                |
| Thu,Dec 3,2009   | CBD        | CCN       | KAW            | Nissan                  | 2        | 6                       | 12:35                        | 23.8                 |
|                  |            |           | 732Z           | Diesel,10 ton           |          |                         |                              |                      |
|                  | Langata    | CCN       | KAW            | Nissan                  | 2        | 4                       | 10:07                        | 59.1                 |
|                  |            |           | 743Z           | Diesel,8 ton            |          |                         |                              |                      |
|                  | CBD        | Simple    | KPB            | BedFord,4 ton           | 1        | 13                      | 11:19                        | 32.0                 |
|                  |            | Garbage   | 307            |                         |          |                         |                              |                      |
|                  | Milimani   | Zoa Taka  | KAD            | Mitsubishi,3            | 1        | 12                      | 13:42                        | 64.0                 |
|                  | & Ind Area |           | 891 J          | ton                     |          |                         |                              |                      |
|                  |            |           |                |                         | 6        | 35                      | 23:43                        | 178.9                |
| Fri,Dec 4,2009   | CBD        | CCN       | KAW            | Nissan                  | 2        | 10                      | 13:33                        | 37.3                 |
|                  |            |           | 732Z           | Diesel,10 ton           |          |                         |                              |                      |
|                  | Langata    | CCN       | KAW            | Nissan                  | 1        | 6                       | 8:47                         | 37.8                 |
|                  |            |           | 743Z           | Diesel,8 ton            |          |                         |                              |                      |
|                  | CBD        | Simple    | KPB            | BedFord,4 ton           | 1        | 36                      | 14:26                        | 71.4                 |
|                  |            | Garbage   | 307            |                         |          |                         |                              |                      |
|                  | CBD        | Zoa Taka  | KAD            | Mitsubishi,3            | 1        | 15                      | 10:54                        | 31.0                 |
|                  |            |           | 891 J          | ton                     |          |                         |                              |                      |
|                  |            |           |                |                         | 5        | 67                      | 23:40                        | 177.5                |
| Sat,Dec 5,2009   | CBD        | CCN       | KAW            | Nissan                  | 1        | 6                       | 7:37                         | 31.5                 |
|                  |            |           | 732Z           | Diesel,10 ton           |          |                         |                              |                      |
|                  | Langata    | CCN       | KAW            | Nissan                  | 2        | 7                       | 11:16                        | 78.9                 |
|                  |            |           | 743Z           | Diesel,8 ton            |          |                         |                              |                      |

| Date of Survey  | Region                 | Collector                | Vehicle<br>No. | Type and<br>Capacity of<br>Vehicle | No<br>of<br>trip | Total No. of collection points | Shift operation time(hh:min) | Total<br>mileage(km) |
|-----------------|------------------------|--------------------------|----------------|------------------------------------|------------------|--------------------------------|------------------------------|----------------------|
|                 | CBD                    | Simple<br>Garbage        | KPB<br>307     | BedFord,4 ton                      | 1                | 17                             | 10:49                        | 43.4                 |
|                 | Milimani<br>& Ind Area | Zoa Taka                 | KAD<br>891 J   | Mitsubishi,3<br>ton                | 1                | 10                             | 14:18                        | 74.0                 |
| Mon,Dec 7,2009  | CBD                    | Simple<br>Garbage        | KPB<br>307     | BedFord,4 ton                      | 1                | 17                             | 12:30                        | 31.8                 |
|                 | Makadara               | Bins Nairobi<br>Services | KAM<br>019 E   | Iveco, ton                         | 2                | 16                             | 10:52                        | 30.1                 |
|                 | Embakasi               | Garbage.Com              | KAM<br>906 Z   | Mitsubishi<br>Fuso,8 ton           | 1                | 8                              | 8:52                         | 57.0                 |
|                 | Kasarani               | Dorkam<br>Enterprises    | KWD<br>632     | Mitsubishi ,9<br>ton               | 1                | 7                              | 9:16                         | 30.2                 |
|                 |                        |                          |                |                                    | 10               | 88                             | 13:30                        | 376.9                |
| Tues,Dec 8,2009 | Makadara               | Bins Nairobi<br>Services | KAM<br>019 E   | Iveco, ton                         | 2                | 10                             | 11:00                        | 31.8                 |
|                 | Embakasi               | Garbage.Com              | KAM<br>906 Z   | Mitsubishi<br>Fuso,8 ton           | 1                | 2                              | 6:31                         | 47.0                 |
|                 | Milimani               | Jesker                   | KAC<br>088J    | Isuzu 5 ton                        | 2                | 22                             | 10:47                        | 59.4                 |
|                 |                        |                          |                |                                    | 5                | 34                             | 4:18                         | 138.2                |
| Wed,Dec 9,2009  | Makadara               | Bins Nairobi<br>Services | KAM<br>019 E   | Iveco, ton                         | 2                | 16                             | 10:19                        | 32.2                 |
|                 | Embakasi               | Garbage.Com              | KAM<br>906 Z   | Mitsubishi<br>Fuso,8 ton           | 1                | 4                              | 9:48                         | 48.0                 |
|                 | Starehe                | Jesker                   | KAC<br>088J    | Isuzu 5 ton                        | 3                | 3                              | 4:33                         | 29.1                 |
|                 |                        |                          |                |                                    | 6                | 23                             | 0:40                         | 109.3                |
| Thu,Dec 10,2009 | Makadara               | Bins Nairobi<br>Services | KAM<br>019 E   | Iveco, ton                         | 1                | 14                             | 9:48                         | 29.8                 |
|                 | Embakasi               | Garbage.Com              | KAM<br>906 Z   | Mitsubishi<br>Fuso,8 ton           | 1                | 8                              | 10:48                        | 42.0                 |
|                 | Milimani               | Dorkam<br>Enterprises    | KWD<br>632     | Mitsubishi ,9<br>ton               | 1                | 11                             | 12:55                        | 62.6                 |
|                 | Milimani               | Jesker                   | KAC<br>088J    | Isuzu 5 ton                        | 1                | 9                              | 10:17                        | 37.1                 |
|                 |                        |                          |                |                                    | 4                | 42                             | 19:48                        | 171.5                |
| Fri,Dec 11,2009 | Makadara               | Bins Nairobi<br>Services | KAM<br>019 E   | Iveco, ton                         | 2                | 15                             | 11:12                        | 27.2                 |
|                 | Embakasi               | Garbage.Com              | KAM<br>906 Z   | Mitsubishi<br>Fuso,8 ton           | 1                | 9                              | 9:27                         | 58.0                 |
|                 | Kasarani               | Dorkam<br>Enterprises    | KWD<br>632     | Mitsubishi ,9<br>ton               | 1                | 5                              | 9:56                         | 24.1                 |
|                 |                        |                          |                |                                    | 4                | 29                             | 6:35                         | 109.3                |
| Sat,Dec 12,2009 | Makadara               | Bins Nairobi<br>Services | KAM<br>019 E   | Iveco, ton                         | 1                | 2                              | 4:45                         | 44.3                 |
|                 | Milimani               | Dorkam<br>Enterprises    | KWD<br>632     | Mitsubishi ,9<br>ton               | 1                | 10                             | 11:24                        | 75.9                 |
|                 | CBD                    | Jesker                   | KAC<br>088J    | Isuzu 5 ton                        | 2                | 3                              | 6:30                         | 51.5                 |
|                 |                        |                          |                |                                    | 4                | 15                             | 22:39                        | 171.7                |
| Sun,Dec 13,2009 | Embakasi               | Garbage.Com              | KAM<br>906 Z   | Mitsubishi<br>Fuso,8 ton           | 1                | 3                              | 6:43                         | 53.0                 |
|                 |                        |                          |                |                                    | 1                | 3                              | 6:43                         | 53.0                 |
| Mon,Dec 14,2009 | Milimani               | Jesker                   | KAC<br>088J    | Isuzu 5 ton                        | 3                | 3                              | 7:06                         | 39.4                 |
|                 |                        |                          |                |                                    | 3                | 3                              | 7:06                         | 39.4                 |
| Tue,Dec 15      | Milimani               | Jesker                   | KAC<br>088J    | Isuzu 5 ton                        | 1                | 22                             | 8:17                         | 44.1                 |
|                 |                        |                          |                |                                    | 1                | 22                             | 8:17                         | 44.1                 |
| Wed,Dec 16,2009 | Milimani               | Dorkam<br>Enterprises    | KWD<br>632     | Mitsubishi ,9<br>ton               | 1                | 12                             | 11:59                        | 62.4                 |
|                 |                        |                          |                |                                    | 1                | 12                             | 11:59                        | 62.4                 |
| Thu,Dec 17,2009 | Milimani               | Dorkam<br>Enterprises    | 632            | Mitsubishi ,9<br>ton               | 1                | 12                             | 11:08                        | 45.4                 |
|                 |                        |                          |                |                                    | 1                | 12                             | 11:08                        | 45.4                 |