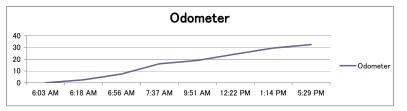

# 1) KAW 732Z (CCN)

Mon 30th Nov 2009

|                      |               | Jui INO         |                            |                   |                              |                     |                          |                            |                            |                       |                       |                          |                               |                                                                                                                                                             |
|----------------------|---------------|-----------------|----------------------------|-------------------|------------------------------|---------------------|--------------------------|----------------------------|----------------------------|-----------------------|-----------------------|--------------------------|-------------------------------|-------------------------------------------------------------------------------------------------------------------------------------------------------------|
| Location<br>- Trip 1 | Odom-<br>eter | Arrival<br>Time | Way<br>point at<br>arrival | Departure<br>Time | Way<br>point at<br>departure | Division<br>/Region | Loading<br>Time<br>(min) | Traveling<br>time<br>(min) | Unloading<br>time<br>(min) | Total<br>Trip<br>Time | Total<br>trip<br>(km) | Name of collection point | Status of collection point    | Observation                                                                                                                                                 |
| Garage               | 0             | 6:00<br>AM      | 1                          | 6:04 AM           | 2                            | CBD                 |                          |                            |                            |                       | 0                     | Landhies<br>Road         | Dry and tarmacked             | Garbage in drum. General public waste. Some food leftovers.                                                                                                 |
| Crew                 | 2             | 6:23            | 3                          | 6:31 AM           | 4                            | CBD                 | 0:08:00                  | 0:19:00                    |                            |                       | 2                     | Lagos Road               | Dry and wet                   | Some spills Hotel waste wrapped                                                                                                                             |
| Collection           |               | AM              |                            |                   |                              |                     |                          |                            |                            |                       |                       |                          | -                             | in nylon and plastic<br>bags                                                                                                                                |
| 1st                  | 2.3           | 6:35<br>AM      | 5                          | 6:45 AM           | 6                            | CBD                 | 0:10:00                  | 0:04:00                    |                            |                       | 0.3                   | Lagos Lane               | Dry, and<br>tarmacked         | Office waste like<br>broken CDs papers and<br>cartons. Spills all over.<br>Sweeping is done                                                                 |
| 2nd                  | 2.7           | 6:46<br>AM      | 7                          | 6:52 AM           | 8                            | CBD                 | 0:06:00                  | 0:01:00                    |                            |                       | 0.4                   | Lagos Lane               | Dry, and tarmacked            | Food waste from hotel in paper bags                                                                                                                         |
| 3rd                  | 3             | 6:53<br>AM      | 9                          | 6:58 AM           | 10                           | CBD                 | 0:05:00                  | 0:01:00                    |                            |                       | 0.3                   | Lagos Lane               | Dry, and<br>tarmacked         | Spills of leftovers.<br>Garbage in metal<br>containers                                                                                                      |
| 4th                  | 3.4           | 6:59<br>AM      | 11                         | 6:59 AM           | 12                           | CBD                 | 0:00:00                  | 0:01:00                    |                            |                       | 0.4                   | Lagos Lane               | Dry, and tarmacked            | Vegetable waste                                                                                                                                             |
| 5th                  | 3.6           | 7:00<br>AM      | 13                         | 7:01 AM           | 14                           | CBD                 | 0:01:00                  | 0:01:00                    |                            |                       | 0.2                   | Lagos Lane               | Dry waste                     | Garbage in green<br>paper bags. Sweeping<br>of the lane                                                                                                     |
| 6th                  | 4             | 7:08<br>AM      | 15                         | 7:16 AM           | 16                           | CBD                 | 0:08:00                  | 0:07:00                    |                            |                       | 0.4                   | Kweria Lane              | Dump and wet                  | Vegetable waste                                                                                                                                             |
| 7th                  | 4.3           | 7:19<br>AM      | 17                         | 7:20 AM           | 18                           | CBD                 | 0:01:00                  | 0:03:00                    |                            |                       | 0.3                   | Kweria Lane              | Tarmacked,<br>dump and<br>wet | General waste from the public                                                                                                                               |
| 8th                  | 4.6           | 7:22<br>AM      | 19                         | 7:26 AM           | 20                           | CBD                 | 0:04:00                  | 0:02:00                    |                            |                       | 0.3                   | Kweria Lane              | Tarmacked,<br>dump and<br>wet | Rsindential waste.No<br>containers. Spiils all<br>over                                                                                                      |
| 9th                  | 4.8           | 7:29<br>AM      | 21                         | 9:59 AM           | 22                           | CBD                 | 2:30:00                  | 0:03:00                    |                            |                       | 0.2                   | Ngombeni<br>Lane         | Tarmacked,<br>dump and<br>wet | Residential waste.<br>waste wrapped in<br>paper bags.                                                                                                       |
| 10th                 | 5.2           | 10:04<br>AM     | 23                         | 12:03<br>PM       | 24                           | CBD                 | 1:59:00                  | 0:05:00                    |                            |                       | 0.4                   | Mto Lane                 | Tarmacked,<br>dump and<br>wet | No gas masks, Parking<br>problems, Food waste<br>like banana potato<br>peels. Presence of<br>human waste                                                    |
| 11th                 | 5.9           | 12:14<br>PM     | 25                         | 12:29<br>PM       | 26                           | CBD                 | 0:15:00                  | 0:11:00                    |                            |                       | 0.7                   | Fuel Station             | Tarmacked,<br>dump and<br>wet | Garbage on fueling<br>point. Garbage<br>covered and taken to<br>dump site                                                                                   |
| Dumpsite             | 15.8          | 1:10<br>PM      | 27                         | 1:30 PM           | 28                           | Embakasi            |                          | 0:41:00                    | 0:20:00                    |                       | 9.9                   | Dumping Site             | Littered                      | littered and dump                                                                                                                                           |
|                      |               |                 |                            |                   |                              |                     | 5:27:00                  | 1:39:00                    | 0:20:00                    | 7:26:00               | 15.8                  |                          |                               |                                                                                                                                                             |
| Location<br>- Trip 2 | Odom-<br>eter | Arrival<br>Time | Way<br>point at<br>arrival | Departure<br>Time | Way<br>point at<br>departure | Division<br>/Region | Loading<br>Time<br>(min) | Traveling<br>time<br>(min) | Unloading<br>time<br>(min) | Total<br>Trip<br>Time | Total<br>trip<br>(km) | Name of collection point | Status of collection point    | Observation                                                                                                                                                 |
| lunch<br>break       | 26.4          | 1:58<br>PM      | 29                         | 2:30 PM           | 30                           | CBD                 | 0:32:00                  | 0:28:00                    |                            |                       | 10.6                  | Jogoo Road               | lunch break                   | lunch break                                                                                                                                                 |
| 1st                  | 30.4          | 2:53<br>PM      | 31                         | 5:00 PM           | 32                           | CBD                 | 2:07:00                  | 0:23:00                    |                            |                       | 4                     | Central Car<br>park      | dry and<br>tarmacked          | General office waste<br>and public wastes<br>mixed with leaves<br>from street sweeping<br>some wrapped in<br>nylon sacks, black and<br>white polythene bags |
| Garage               | 32.6          | 5:20<br>PM      | 33                         | 5:20 PM           |                              | END OF<br>DAY       |                          | 0:20:00                    |                            |                       | 2.2                   | Landhies<br>road         | all weather<br>and dry        | Track is left with 3/4 full of garbage                                                                                                                      |
|                      |               |                 |                            |                   |                              |                     | 2:39:00                  | 1:11:00                    | 0:00:00                    | 3:50:00               | 16.8                  |                          |                               |                                                                                                                                                             |
| Total                |               |                 |                            |                   |                              |                     | 8:06:00                  | 2:50:00                    | 0:20:00                    | 11:16:00              | 32.6                  |                          |                               |                                                                                                                                                             |