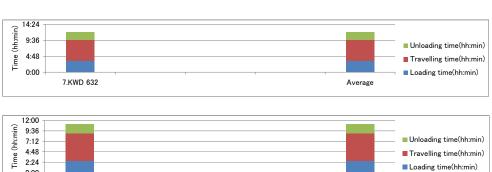

<u>Truck 7 – Dorkam Enterprise, 9 ton Mitsubishi, KWD 632</u>

|                     |                                  | ick 7<br>Enterprise  |                          | 9 ton, Mitsubishi<br>KWD 632                                                                                                                                                |  |  |  |  |
|---------------------|----------------------------------|----------------------|--------------------------|-----------------------------------------------------------------------------------------------------------------------------------------------------------------------------|--|--|--|--|
| Day                 | Trip No                          | Collection<br>Points | Offloaded<br>amount (kg) | Description of the route, collection points and special notes                                                                                                               |  |  |  |  |
| 7-Dec-2009<br>Mon   | Trip 1<br>(Githurai)             | 7 collection points  | 12850                    | <ul><li>Residential wastes</li><li>No protective clothing</li></ul>                                                                                                         |  |  |  |  |
| 10-Dec-2009<br>Thur | Trip 1<br>(Westlands)<br>Kangemi | 11 collection points | 9310                     | Most garbage put in central points while others are put in concrete cubicles.     General waste from public     No major traffic     Cloudy/drizzling                       |  |  |  |  |
| 11-Dec-2009<br>Fri  | Trip 1<br>(Ngumba)<br>Kasarani   | 5 collection points  | 11850                    | <ul> <li>Mostly residential waste</li> <li>No protective clothing</li> <li>Part of garbage carried by handcarts to the truck</li> </ul>                                     |  |  |  |  |
| 12-Dec-2009<br>Sat  | Trip 1<br>(Westlands)<br>Kangemi | 10 collection points | 8490                     | <ul> <li>Most garbage put in central collection<br/>points</li> <li>General public wastes</li> </ul>                                                                        |  |  |  |  |
| 16-Dec-2009<br>Wed  | Trip 1<br>(Westlands)<br>Kangemi | 12 collection points | 10700                    | <ul> <li>Most garbage put in central collection points</li> <li>Fork jembe and an open sack used to collect part of the garbage</li> </ul>                                  |  |  |  |  |
| 17-Dec-2009<br>Thu  | Trip 1<br>(Westlands)<br>Kangemi | 12 collection points | 7400                     | <ul> <li>Most garbage put in central collection points</li> <li>Fork jembe and an open sack used to collect part of the garbage</li> <li>Tarmac/all weather road</li> </ul> |  |  |  |  |