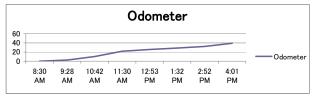

# 1) KAW 732Z (CCN)

Mon 30th Nov 2009

|                      |               | Jui INO         |                            |                   |                              |                     |                          |                            |                            |                       |                       |                          |                               |                                                                                                                                                             |
|----------------------|---------------|-----------------|----------------------------|-------------------|------------------------------|---------------------|--------------------------|----------------------------|----------------------------|-----------------------|-----------------------|--------------------------|-------------------------------|-------------------------------------------------------------------------------------------------------------------------------------------------------------|
| Location<br>- Trip 1 | Odom-<br>eter | Arrival<br>Time | Way<br>point at<br>arrival | Departure<br>Time | Way<br>point at<br>departure | Division<br>/Region | Loading<br>Time<br>(min) | Traveling<br>time<br>(min) | Unloading<br>time<br>(min) | Total<br>Trip<br>Time | Total<br>trip<br>(km) | Name of collection point | Status of collection point    | Observation                                                                                                                                                 |
| Garage               | 0             | 6:00<br>AM      | 1                          | 6:04 AM           | 2                            | CBD                 |                          |                            |                            |                       | 0                     | Landhies<br>Road         | Dry and tarmacked             | Garbage in drum. General public waste. Some food leftovers.                                                                                                 |
| Crew                 | 2             | 6:23            | 3                          | 6:31 AM           | 4                            | CBD                 | 0:08:00                  | 0:19:00                    |                            |                       | 2                     | Lagos Road               | Dry and wet                   | Some spills Hotel waste wrapped                                                                                                                             |
| Collection           |               | AM              |                            |                   |                              |                     |                          |                            |                            |                       |                       |                          | -                             | in nylon and plastic<br>bags                                                                                                                                |
| 1st                  | 2.3           | 6:35<br>AM      | 5                          | 6:45 AM           | 6                            | CBD                 | 0:10:00                  | 0:04:00                    |                            |                       | 0.3                   | Lagos Lane               | Dry, and<br>tarmacked         | Office waste like<br>broken CDs papers and<br>cartons. Spills all over.<br>Sweeping is done                                                                 |
| 2nd                  | 2.7           | 6:46<br>AM      | 7                          | 6:52 AM           | 8                            | CBD                 | 0:06:00                  | 0:01:00                    |                            |                       | 0.4                   | Lagos Lane               | Dry, and tarmacked            | Food waste from hotel in paper bags                                                                                                                         |
| 3rd                  | 3             | 6:53<br>AM      | 9                          | 6:58 AM           | 10                           | CBD                 | 0:05:00                  | 0:01:00                    |                            |                       | 0.3                   | Lagos Lane               | Dry, and<br>tarmacked         | Spills of leftovers.<br>Garbage in metal<br>containers                                                                                                      |
| 4th                  | 3.4           | 6:59<br>AM      | 11                         | 6:59 AM           | 12                           | CBD                 | 0:00:00                  | 0:01:00                    |                            |                       | 0.4                   | Lagos Lane               | Dry, and tarmacked            | Vegetable waste                                                                                                                                             |
| 5th                  | 3.6           | 7:00<br>AM      | 13                         | 7:01 AM           | 14                           | CBD                 | 0:01:00                  | 0:01:00                    |                            |                       | 0.2                   | Lagos Lane               | Dry waste                     | Garbage in green<br>paper bags. Sweeping<br>of the lane                                                                                                     |
| 6th                  | 4             | 7:08<br>AM      | 15                         | 7:16 AM           | 16                           | CBD                 | 0:08:00                  | 0:07:00                    |                            |                       | 0.4                   | Kweria Lane              | Dump and wet                  | Vegetable waste                                                                                                                                             |
| 7th                  | 4.3           | 7:19<br>AM      | 17                         | 7:20 AM           | 18                           | CBD                 | 0:01:00                  | 0:03:00                    |                            |                       | 0.3                   | Kweria Lane              | Tarmacked,<br>dump and<br>wet | General waste from the public                                                                                                                               |
| 8th                  | 4.6           | 7:22<br>AM      | 19                         | 7:26 AM           | 20                           | CBD                 | 0:04:00                  | 0:02:00                    |                            |                       | 0.3                   | Kweria Lane              | Tarmacked,<br>dump and<br>wet | Rsindential waste.No<br>containers. Spiils all<br>over                                                                                                      |
| 9th                  | 4.8           | 7:29<br>AM      | 21                         | 9:59 AM           | 22                           | CBD                 | 2:30:00                  | 0:03:00                    |                            |                       | 0.2                   | Ngombeni<br>Lane         | Tarmacked,<br>dump and<br>wet | Residential waste.<br>waste wrapped in<br>paper bags.                                                                                                       |
| 10th                 | 5.2           | 10:04<br>AM     | 23                         | 12:03<br>PM       | 24                           | CBD                 | 1:59:00                  | 0:05:00                    |                            |                       | 0.4                   | Mto Lane                 | Tarmacked,<br>dump and<br>wet | No gas masks, Parking<br>problems, Food waste<br>like banana potato<br>peels. Presence of<br>human waste                                                    |
| 11th                 | 5.9           | 12:14<br>PM     | 25                         | 12:29<br>PM       | 26                           | CBD                 | 0:15:00                  | 0:11:00                    |                            |                       | 0.7                   | Fuel Station             | Tarmacked,<br>dump and<br>wet | Garbage on fueling<br>point. Garbage<br>covered and taken to<br>dump site                                                                                   |
| Dumpsite             | 15.8          | 1:10<br>PM      | 27                         | 1:30 PM           | 28                           | Embakasi            |                          | 0:41:00                    | 0:20:00                    |                       | 9.9                   | Dumping Site             | Littered                      | littered and dump                                                                                                                                           |
|                      |               |                 |                            |                   |                              |                     | 5:27:00                  | 1:39:00                    | 0:20:00                    | 7:26:00               | 15.8                  |                          |                               |                                                                                                                                                             |
| Location<br>- Trip 2 | Odom-<br>eter | Arrival<br>Time | Way<br>point at<br>arrival | Departure<br>Time | Way<br>point at<br>departure | Division<br>/Region | Loading<br>Time<br>(min) | Traveling<br>time<br>(min) | Unloading<br>time<br>(min) | Total<br>Trip<br>Time | Total<br>trip<br>(km) | Name of collection point | Status of collection point    | Observation                                                                                                                                                 |
| lunch<br>break       | 26.4          | 1:58<br>PM      | 29                         | 2:30 PM           | 30                           | CBD                 | 0:32:00                  | 0:28:00                    |                            |                       | 10.6                  | Jogoo Road               | lunch break                   | lunch break                                                                                                                                                 |
| 1st                  | 30.4          | 2:53<br>PM      | 31                         | 5:00 PM           | 32                           | CBD                 | 2:07:00                  | 0:23:00                    |                            |                       | 4                     | Central Car<br>park      | dry and<br>tarmacked          | General office waste<br>and public wastes<br>mixed with leaves<br>from street sweeping<br>some wrapped in<br>nylon sacks, black and<br>white polythene bags |
| Garage               | 32.6          | 5:20<br>PM      | 33                         | 5:20 PM           |                              | END OF<br>DAY       |                          | 0:20:00                    |                            |                       | 2.2                   | Landhies<br>road         | all weather<br>and dry        | Track is left with 3/4 full of garbage                                                                                                                      |
|                      |               |                 |                            |                   |                              |                     | 2:39:00                  | 1:11:00                    | 0:00:00                    | 3:50:00               | 16.8                  |                          |                               |                                                                                                                                                             |
| Total                |               |                 |                            |                   |                              |                     | 8:06:00                  | 2:50:00                    | 0:20:00                    | 11:16:00              | 32.6                  |                          |                               |                                                                                                                                                             |