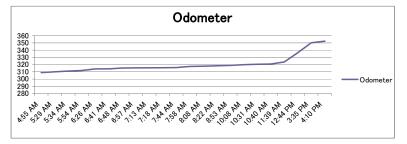

# 1) KAW 732Z (CCN)

Mon 30th Nov 2009

|                      |               | Jui INO         |                            |                   |                              |                     |                          |                            |                            |                       |                       |                          |                               |                                                                                                                                                             |
|----------------------|---------------|-----------------|----------------------------|-------------------|------------------------------|---------------------|--------------------------|----------------------------|----------------------------|-----------------------|-----------------------|--------------------------|-------------------------------|-------------------------------------------------------------------------------------------------------------------------------------------------------------|
| Location<br>- Trip 1 | Odom-<br>eter | Arrival<br>Time | Way<br>point at<br>arrival | Departure<br>Time | Way<br>point at<br>departure | Division<br>/Region | Loading<br>Time<br>(min) | Traveling<br>time<br>(min) | Unloading<br>time<br>(min) | Total<br>Trip<br>Time | Total<br>trip<br>(km) | Name of collection point | Status of collection point    | Observation                                                                                                                                                 |
| Garage               | 0             | 6:00<br>AM      | 1                          | 6:04 AM           | 2                            | CBD                 |                          |                            |                            |                       | 0                     | Landhies<br>Road         | Dry and tarmacked             | Garbage in drum. General public waste. Some food leftovers.                                                                                                 |
| Crew                 | 2             | 6:23            | 3                          | 6:31 AM           | 4                            | CBD                 | 0:08:00                  | 0:19:00                    |                            |                       | 2                     | Lagos Road               | Dry and wet                   | Some spills Hotel waste wrapped                                                                                                                             |
| Collection           |               | AM              |                            |                   |                              |                     |                          |                            |                            |                       |                       |                          | -                             | in nylon and plastic<br>bags                                                                                                                                |
| 1st                  | 2.3           | 6:35<br>AM      | 5                          | 6:45 AM           | 6                            | CBD                 | 0:10:00                  | 0:04:00                    |                            |                       | 0.3                   | Lagos Lane               | Dry, and<br>tarmacked         | Office waste like<br>broken CDs papers and<br>cartons. Spills all over.<br>Sweeping is done                                                                 |
| 2nd                  | 2.7           | 6:46<br>AM      | 7                          | 6:52 AM           | 8                            | CBD                 | 0:06:00                  | 0:01:00                    |                            |                       | 0.4                   | Lagos Lane               | Dry, and tarmacked            | Food waste from hotel in paper bags                                                                                                                         |
| 3rd                  | 3             | 6:53<br>AM      | 9                          | 6:58 AM           | 10                           | CBD                 | 0:05:00                  | 0:01:00                    |                            |                       | 0.3                   | Lagos Lane               | Dry, and<br>tarmacked         | Spills of leftovers.<br>Garbage in metal<br>containers                                                                                                      |
| 4th                  | 3.4           | 6:59<br>AM      | 11                         | 6:59 AM           | 12                           | CBD                 | 0:00:00                  | 0:01:00                    |                            |                       | 0.4                   | Lagos Lane               | Dry, and tarmacked            | Vegetable waste                                                                                                                                             |
| 5th                  | 3.6           | 7:00<br>AM      | 13                         | 7:01 AM           | 14                           | CBD                 | 0:01:00                  | 0:01:00                    |                            |                       | 0.2                   | Lagos Lane               | Dry waste                     | Garbage in green<br>paper bags. Sweeping<br>of the lane                                                                                                     |
| 6th                  | 4             | 7:08<br>AM      | 15                         | 7:16 AM           | 16                           | CBD                 | 0:08:00                  | 0:07:00                    |                            |                       | 0.4                   | Kweria Lane              | Dump and wet                  | Vegetable waste                                                                                                                                             |
| 7th                  | 4.3           | 7:19<br>AM      | 17                         | 7:20 AM           | 18                           | CBD                 | 0:01:00                  | 0:03:00                    |                            |                       | 0.3                   | Kweria Lane              | Tarmacked,<br>dump and<br>wet | General waste from the public                                                                                                                               |
| 8th                  | 4.6           | 7:22<br>AM      | 19                         | 7:26 AM           | 20                           | CBD                 | 0:04:00                  | 0:02:00                    |                            |                       | 0.3                   | Kweria Lane              | Tarmacked,<br>dump and<br>wet | Rsindential waste.No<br>containers. Spiils all<br>over                                                                                                      |
| 9th                  | 4.8           | 7:29<br>AM      | 21                         | 9:59 AM           | 22                           | CBD                 | 2:30:00                  | 0:03:00                    |                            |                       | 0.2                   | Ngombeni<br>Lane         | Tarmacked,<br>dump and<br>wet | Residential waste.<br>waste wrapped in<br>paper bags.                                                                                                       |
| 10th                 | 5.2           | 10:04<br>AM     | 23                         | 12:03<br>PM       | 24                           | CBD                 | 1:59:00                  | 0:05:00                    |                            |                       | 0.4                   | Mto Lane                 | Tarmacked,<br>dump and<br>wet | No gas masks, Parking<br>problems, Food waste<br>like banana potato<br>peels. Presence of<br>human waste                                                    |
| 11th                 | 5.9           | 12:14<br>PM     | 25                         | 12:29<br>PM       | 26                           | CBD                 | 0:15:00                  | 0:11:00                    |                            |                       | 0.7                   | Fuel Station             | Tarmacked,<br>dump and<br>wet | Garbage on fueling<br>point. Garbage<br>covered and taken to<br>dump site                                                                                   |
| Dumpsite             | 15.8          | 1:10<br>PM      | 27                         | 1:30 PM           | 28                           | Embakasi            |                          | 0:41:00                    | 0:20:00                    |                       | 9.9                   | Dumping Site             | Littered                      | littered and dump                                                                                                                                           |
|                      |               |                 |                            |                   |                              |                     | 5:27:00                  | 1:39:00                    | 0:20:00                    | 7:26:00               | 15.8                  |                          |                               |                                                                                                                                                             |
| Location<br>- Trip 2 | Odom-<br>eter | Arrival<br>Time | Way<br>point at<br>arrival | Departure<br>Time | Way<br>point at<br>departure | Division<br>/Region | Loading<br>Time<br>(min) | Traveling<br>time<br>(min) | Unloading<br>time<br>(min) | Total<br>Trip<br>Time | Total<br>trip<br>(km) | Name of collection point | Status of collection point    | Observation                                                                                                                                                 |
| lunch<br>break       | 26.4          | 1:58<br>PM      | 29                         | 2:30 PM           | 30                           | CBD                 | 0:32:00                  | 0:28:00                    |                            |                       | 10.6                  | Jogoo Road               | lunch break                   | lunch break                                                                                                                                                 |
| 1st                  | 30.4          | 2:53<br>PM      | 31                         | 5:00 PM           | 32                           | CBD                 | 2:07:00                  | 0:23:00                    |                            |                       | 4                     | Central Car<br>park      | dry and<br>tarmacked          | General office waste<br>and public wastes<br>mixed with leaves<br>from street sweeping<br>some wrapped in<br>nylon sacks, black and<br>white polythene bags |
| Garage               | 32.6          | 5:20<br>PM      | 33                         | 5:20 PM           |                              | END OF<br>DAY       |                          | 0:20:00                    |                            |                       | 2.2                   | Landhies<br>road         | all weather<br>and dry        | Track is left with 3/4 full of garbage                                                                                                                      |
|                      |               |                 |                            |                   |                              |                     | 2:39:00                  | 1:11:00                    | 0:00:00                    | 3:50:00               | 16.8                  |                          |                               |                                                                                                                                                             |
| Total                |               |                 |                            |                   |                              |                     | 8:06:00                  | 2:50:00                    | 0:20:00                    | 11:16:00              | 32.6                  |                          |                               |                                                                                                                                                             |