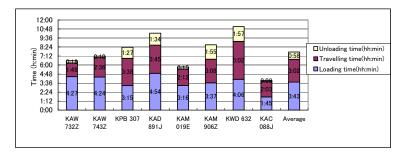

# 2) Results of Summary of Trip Number, Collection Points, Time and Mileage

| Date of Survey   | Region     | Collector | Vehicle<br>No. | Type and<br>Capacity of | No<br>of | Total No. of collection | Shift operation time(hh:min) | Total<br>mileage(km) |
|------------------|------------|-----------|----------------|-------------------------|----------|-------------------------|------------------------------|----------------------|
|                  |            |           | No.            | Vehicle                 | trip     | points                  | ume(nn:min)                  | mneage(km)           |
| Mon,Nov30,2009   | CBD        | CCN       | KAW            | Nissan                  | 2        | 12                      | 7:26                         | 15.8                 |
| 1011,110130,2007 | CDD        | CCIV      | 732Z           | Diesel,10 ton           | 2        | 12                      | 7.20                         | 13.6                 |
|                  | Langata    | CCN       | KAW            | Nissan                  | 1        | 6                       | 8:57                         | 49.7                 |
|                  | Lungutu    | CCIV      | 743Z           | Diesel,8 ton            | •        | o o                     | 0.57                         | 17.7                 |
|                  | CBD        | Simple    | KPB            | BedFord,4 ton           | 2        | 21                      | 13:16                        | 46.0                 |
|                  | CDD        | Garbage   | 307            | Bear ora, r ton         | _        | 21                      | 15.10                        | 10.0                 |
|                  | CBD        | Zoa Taka  | KAD            | Mitsubishi,3            | 1        | 14                      | 11:04                        | 40.0                 |
|                  |            |           | 891 J          | ton                     |          |                         |                              |                      |
|                  |            |           | 0,11           |                         | 6        | 53                      | 16:43                        | 151.5                |
| Tue,Dec 1,2009   | CBD        | CCN       | KAW            | Nissan                  | 2        | 8                       | 5:28                         | 16.4                 |
| ,                |            |           | 732Z           | Diesel,10 ton           |          | _                       |                              |                      |
|                  | Langata    | CCN       | KAW            | Nissan                  | 2        | 3                       | 11:46                        | 91.0                 |
|                  |            |           | 743Z           | Diesel,8 ton            |          |                         |                              |                      |
|                  | CBD        | Simple    | KPB            | BedFord,4 ton           | 2        | 29                      | 12:54                        | 61.3                 |
|                  |            | Garbage   | 307            |                         |          |                         |                              |                      |
|                  | Milimani   | Zoa Taka  | KAD            | Mitsubishi,3            | 2        | 8                       | 10:53                        | 75.0                 |
|                  | & Ind Area |           | 891 J          | ton                     |          |                         |                              |                      |
|                  |            |           |                |                         | 8        | 48                      | 17:01                        | 243.7                |
| Wed,Dec 2,2009   | CBD        | CCN       | KAW            | Nissan                  | 1        | 8                       | 11:18                        | 6.0                  |
| , ,              |            |           | 732Z           | Diesel,10 ton           |          |                         |                              |                      |
|                  | Langata    | CCN       | KAW            | Nissan                  | 1        | 4                       | 11:18                        | 92.6                 |
|                  | Ü          |           | 743Z           | Diesel,8 ton            |          |                         |                              |                      |
|                  | CBD        | Zoa Taka  | KAD            | Mitsubishi,3            | 1        | 18                      | 10:50                        | 35.0                 |
|                  |            |           | 891 J          | ton                     |          |                         |                              |                      |
|                  |            |           |                |                         | 3        | 30                      | 9:26                         | 133.6                |
| Thu,Dec 3,2009   | CBD        | CCN       | KAW            | Nissan                  | 2        | 6                       | 12:35                        | 23.8                 |
|                  |            |           | 732Z           | Diesel,10 ton           |          |                         |                              |                      |
|                  | Langata    | CCN       | KAW            | Nissan                  | 2        | 4                       | 10:07                        | 59.1                 |
|                  |            |           | 743Z           | Diesel,8 ton            |          |                         |                              |                      |
|                  | CBD        | Simple    | KPB            | BedFord,4 ton           | 1        | 13                      | 11:19                        | 32.0                 |
|                  |            | Garbage   | 307            |                         |          |                         |                              |                      |
|                  | Milimani   | Zoa Taka  | KAD            | Mitsubishi,3            | 1        | 12                      | 13:42                        | 64.0                 |
|                  | & Ind Area |           | 891 J          | ton                     |          |                         |                              |                      |
|                  |            |           |                |                         | 6        | 35                      | 23:43                        | 178.9                |
| Fri,Dec 4,2009   | CBD        | CCN       | KAW            | Nissan                  | 2        | 10                      | 13:33                        | 37.3                 |
|                  |            |           | 732Z           | Diesel,10 ton           |          |                         |                              |                      |
|                  | Langata    | CCN       | KAW            | Nissan                  | 1        | 6                       | 8:47                         | 37.8                 |
|                  |            |           | 743Z           | Diesel,8 ton            |          |                         |                              |                      |
|                  | CBD        | Simple    | KPB            | BedFord,4 ton           | 1        | 36                      | 14:26                        | 71.4                 |
|                  |            | Garbage   | 307            |                         |          |                         |                              |                      |
|                  | CBD        | Zoa Taka  | KAD            | Mitsubishi,3            | 1        | 15                      | 10:54                        | 31.0                 |
|                  |            |           | 891 J          | ton                     |          |                         |                              |                      |
|                  |            |           |                |                         | 5        | 67                      | 23:40                        | 177.5                |
| Sat,Dec 5,2009   | CBD        | CCN       | KAW            | Nissan                  | 1        | 6                       | 7:37                         | 31.5                 |
|                  |            |           | 732Z           | Diesel,10 ton           |          |                         |                              |                      |
|                  | Langata    | CCN       | KAW            | Nissan                  | 2        | 7                       | 11:16                        | 78.9                 |
|                  |            |           | 743Z           | Diesel,8 ton            |          |                         |                              |                      |

| Date of Survey  | Region                 | Collector                | Vehicle<br>No. | Type and<br>Capacity of<br>Vehicle | No<br>of<br>trip | Total No. of collection points | Shift operation time(hh:min) | Total<br>mileage(km) |
|-----------------|------------------------|--------------------------|----------------|------------------------------------|------------------|--------------------------------|------------------------------|----------------------|
|                 | CBD                    | Simple<br>Garbage        | KPB<br>307     | BedFord,4 ton                      | 1                | 17                             | 10:49                        | 43.4                 |
|                 | Milimani<br>& Ind Area | Zoa Taka                 | KAD<br>891 J   | Mitsubishi,3<br>ton                | 1                | 10                             | 14:18                        | 74.0                 |
| Mon,Dec 7,2009  | CBD                    | Simple<br>Garbage        | KPB<br>307     | BedFord,4 ton                      | 1                | 17                             | 12:30                        | 31.8                 |
|                 | Makadara               | Bins Nairobi<br>Services | KAM<br>019 E   | Iveco, ton                         | 2                | 16                             | 10:52                        | 30.1                 |
|                 | Embakasi               | Garbage.Com              | KAM<br>906 Z   | Mitsubishi<br>Fuso,8 ton           | 1                | 8                              | 8:52                         | 57.0                 |
|                 | Kasarani               | Dorkam<br>Enterprises    | KWD<br>632     | Mitsubishi ,9<br>ton               | 1                | 7                              | 9:16                         | 30.2                 |
|                 |                        |                          |                |                                    | 10               | 88                             | 13:30                        | 376.9                |
| Tues,Dec 8,2009 | Makadara               | Bins Nairobi<br>Services | KAM<br>019 E   | Iveco, ton                         | 2                | 10                             | 11:00                        | 31.8                 |
|                 | Embakasi               | Garbage.Com              | KAM<br>906 Z   | Mitsubishi<br>Fuso,8 ton           | 1                | 2                              | 6:31                         | 47.0                 |
|                 | Milimani               | Jesker                   | KAC<br>088J    | Isuzu 5 ton                        | 2                | 22                             | 10:47                        | 59.4                 |
|                 |                        |                          |                |                                    | 5                | 34                             | 4:18                         | 138.2                |
| Wed,Dec 9,2009  | Makadara               | Bins Nairobi<br>Services | KAM<br>019 E   | Iveco, ton                         | 2                | 16                             | 10:19                        | 32.2                 |
|                 | Embakasi               | Garbage.Com              | KAM<br>906 Z   | Mitsubishi<br>Fuso,8 ton           | 1                | 4                              | 9:48                         | 48.0                 |
|                 | Starehe                | Jesker                   | KAC<br>088J    | Isuzu 5 ton                        | 3                | 3                              | 4:33                         | 29.1                 |
|                 |                        |                          |                |                                    | 6                | 23                             | 0:40                         | 109.3                |
| Thu,Dec 10,2009 | Makadara               | Bins Nairobi<br>Services | KAM<br>019 E   | Iveco, ton                         | 1                | 14                             | 9:48                         | 29.8                 |
|                 | Embakasi               | Garbage.Com              | KAM<br>906 Z   | Mitsubishi<br>Fuso,8 ton           | 1                | 8                              | 10:48                        | 42.0                 |
|                 | Milimani               | Dorkam<br>Enterprises    | KWD<br>632     | Mitsubishi ,9<br>ton               | 1                | 11                             | 12:55                        | 62.6                 |
|                 | Milimani               | Jesker                   | KAC<br>088J    | Isuzu 5 ton                        | 1                | 9                              | 10:17                        | 37.1                 |
|                 |                        |                          |                |                                    | 4                | 42                             | 19:48                        | 171.5                |
| Fri,Dec 11,2009 | Makadara               | Bins Nairobi<br>Services | KAM<br>019 E   | Iveco, ton                         | 2                | 15                             | 11:12                        | 27.2                 |
|                 | Embakasi               | Garbage.Com              | KAM<br>906 Z   | Mitsubishi<br>Fuso,8 ton           | 1                | 9                              | 9:27                         | 58.0                 |
|                 | Kasarani               | Dorkam<br>Enterprises    | KWD<br>632     | Mitsubishi ,9<br>ton               | 1                | 5                              | 9:56                         | 24.1                 |
|                 |                        |                          |                |                                    | 4                | 29                             | 6:35                         | 109.3                |
| Sat,Dec 12,2009 | Makadara               | Bins Nairobi<br>Services | KAM<br>019 E   | Iveco, ton                         | 1                | 2                              | 4:45                         | 44.3                 |
|                 | Milimani               | Dorkam<br>Enterprises    | KWD<br>632     | Mitsubishi ,9<br>ton               | 1                | 10                             | 11:24                        | 75.9                 |
|                 | CBD                    | Jesker                   | KAC<br>088J    | Isuzu 5 ton                        | 2                | 3                              | 6:30                         | 51.5                 |
|                 |                        |                          |                |                                    | 4                | 15                             | 22:39                        | 171.7                |
| Sun,Dec 13,2009 | Embakasi               | Garbage.Com              | KAM<br>906 Z   | Mitsubishi<br>Fuso,8 ton           | 1                | 3                              | 6:43                         | 53.0                 |
|                 |                        |                          |                |                                    | 1                | 3                              | 6:43                         | 53.0                 |
| Mon,Dec 14,2009 | Milimani               | Jesker                   | KAC<br>088J    | Isuzu 5 ton                        | 3                | 3                              | 7:06                         | 39.4                 |
|                 |                        |                          |                |                                    | 3                | 3                              | 7:06                         | 39.4                 |
| Tue,Dec 15      | Milimani               | Jesker                   | KAC<br>088J    | Isuzu 5 ton                        | 1                | 22                             | 8:17                         | 44.1                 |
|                 |                        |                          |                |                                    | 1                | 22                             | 8:17                         | 44.1                 |
| Wed,Dec 16,2009 | Milimani               | Dorkam<br>Enterprises    | KWD<br>632     | Mitsubishi ,9<br>ton               | 1                | 12                             | 11:59                        | 62.4                 |
|                 |                        |                          |                |                                    | 1                | 12                             | 11:59                        | 62.4                 |
| Thu,Dec 17,2009 | Milimani               | Dorkam<br>Enterprises    | 632            | Mitsubishi ,9<br>ton               | 1                | 12                             | 11:08                        | 45.4                 |
|                 |                        |                          |                |                                    | 1                | 12                             | 11:08                        | 45.4                 |