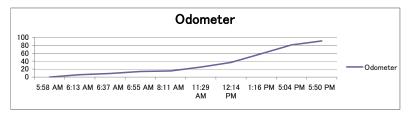

| Date of Survey  | Region                 | Collector                | Vehicle<br>No. | Type and<br>Capacity of<br>Vehicle | No<br>of<br>trip | Total No. of collection points | Shift operation time(hh:min) | Total<br>mileage(km) |
|-----------------|------------------------|--------------------------|----------------|------------------------------------|------------------|--------------------------------|------------------------------|----------------------|
|                 | CBD                    | Simple<br>Garbage        | KPB<br>307     | BedFord,4 ton                      | 1                | 17                             | 10:49                        | 43.4                 |
|                 | Milimani<br>& Ind Area | Zoa Taka                 | KAD<br>891 J   | Mitsubishi,3<br>ton                | 1                | 10                             | 14:18                        | 74.0                 |
| Mon,Dec 7,2009  | CBD                    | Simple<br>Garbage        | KPB<br>307     | BedFord,4 ton                      | 1                | 17                             | 12:30                        | 31.8                 |
|                 | Makadara               | Bins Nairobi<br>Services | KAM<br>019 E   | Iveco, ton                         | 2                | 16                             | 10:52                        | 30.1                 |
|                 | Embakasi               | Garbage.Com              | KAM<br>906 Z   | Mitsubishi<br>Fuso,8 ton           | 1                | 8                              | 8:52                         | 57.0                 |
|                 | Kasarani               | Dorkam<br>Enterprises    | KWD<br>632     | Mitsubishi ,9<br>ton               | 1                | 7                              | 9:16                         | 30.2                 |
|                 |                        |                          |                |                                    | 10               | 88                             | 13:30                        | 376.9                |
| Tues,Dec 8,2009 | Makadara               | Bins Nairobi<br>Services | KAM<br>019 E   | Iveco, ton                         | 2                | 10                             | 11:00                        | 31.8                 |
|                 | Embakasi               | Garbage.Com              | KAM<br>906 Z   | Mitsubishi<br>Fuso,8 ton           | 1                | 2                              | 6:31                         | 47.0                 |
|                 | Milimani               | Jesker                   | KAC<br>088J    | Isuzu 5 ton                        | 2                | 22                             | 10:47                        | 59.4                 |
|                 |                        |                          |                |                                    | 5                | 34                             | 4:18                         | 138.2                |
| Wed,Dec 9,2009  | Makadara               | Bins Nairobi<br>Services | KAM<br>019 E   | Iveco, ton                         | 2                | 16                             | 10:19                        | 32.2                 |
|                 | Embakasi               | Garbage.Com              | KAM<br>906 Z   | Mitsubishi<br>Fuso,8 ton           | 1                | 4                              | 9:48                         | 48.0                 |
|                 | Starehe                | Jesker                   | KAC<br>088J    | Isuzu 5 ton                        | 3                | 3                              | 4:33                         | 29.1                 |
|                 |                        |                          |                |                                    | 6                | 23                             | 0:40                         | 109.3                |
| Thu,Dec 10,2009 | Makadara               | Bins Nairobi<br>Services | KAM<br>019 E   | Iveco, ton                         | 1                | 14                             | 9:48                         | 29.8                 |
|                 | Embakasi               | Garbage.Com              | KAM<br>906 Z   | Mitsubishi<br>Fuso,8 ton           | 1                | 8                              | 10:48                        | 42.0                 |
|                 | Milimani               | Dorkam<br>Enterprises    | KWD<br>632     | Mitsubishi ,9<br>ton               | 1                | 11                             | 12:55                        | 62.6                 |
|                 | Milimani               | Jesker                   | KAC<br>088J    | Isuzu 5 ton                        | 1                | 9                              | 10:17                        | 37.1                 |
|                 |                        |                          |                |                                    | 4                | 42                             | 19:48                        | 171.5                |
| Fri,Dec 11,2009 | Makadara               | Bins Nairobi<br>Services | KAM<br>019 E   | Iveco, ton                         | 2                | 15                             | 11:12                        | 27.2                 |
|                 | Embakasi               | Garbage.Com              | KAM<br>906 Z   | Mitsubishi<br>Fuso,8 ton           | 1                | 9                              | 9:27                         | 58.0                 |
|                 | Kasarani               | Dorkam<br>Enterprises    | KWD<br>632     | Mitsubishi ,9<br>ton               | 1                | 5                              | 9:56                         | 24.1                 |
|                 |                        |                          |                |                                    | 4                | 29                             | 6:35                         | 109.3                |
| Sat,Dec 12,2009 | Makadara               | Bins Nairobi<br>Services | KAM<br>019 E   | Iveco, ton                         | 1                | 2                              | 4:45                         | 44.3                 |
|                 | Milimani               | Dorkam<br>Enterprises    | KWD<br>632     | Mitsubishi ,9<br>ton               | 1                | 10                             | 11:24                        | 75.9                 |
|                 | CBD                    | Jesker                   | KAC<br>088J    | Isuzu 5 ton                        | 2                | 3                              | 6:30                         | 51.5                 |
|                 |                        |                          |                |                                    | 4                | 15                             | 22:39                        | 171.7                |
| Sun,Dec 13,2009 | Embakasi               | Garbage.Com              | KAM<br>906 Z   | Mitsubishi<br>Fuso,8 ton           | 1                | 3                              | 6:43                         | 53.0                 |
|                 |                        |                          |                |                                    | 1                | 3                              | 6:43                         | 53.0                 |
| Mon,Dec 14,2009 | Milimani               | Jesker                   | KAC<br>088J    | Isuzu 5 ton                        | 3                | 3                              | 7:06                         | 39.4                 |
|                 |                        |                          |                |                                    | 3                | 3                              | 7:06                         | 39.4                 |
| Tue,Dec 15      | Milimani               | Jesker                   | KAC<br>088J    | Isuzu 5 ton                        | 1                | 22                             | 8:17                         | 44.1                 |
|                 |                        |                          |                |                                    | 1                | 22                             | 8:17                         | 44.1                 |
| Wed,Dec 16,2009 | Milimani               | Dorkam<br>Enterprises    | KWD<br>632     | Mitsubishi ,9<br>ton               | 1                | 12                             | 11:59                        | 62.4                 |
|                 |                        |                          |                |                                    | 1                | 12                             | 11:59                        | 62.4                 |
| Thu,Dec 17,2009 | Milimani               | Dorkam<br>Enterprises    | 632            | Mitsubishi ,9<br>ton               | 1                | 12                             | 11:08                        | 45.4                 |
|                 |                        |                          |                |                                    | 1                | 12                             | 11:08                        | 45.4                 |