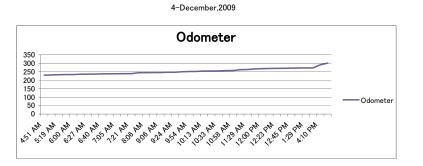

|
| 19th 20th 21st 22snd 23rd 24th 25th 27th 28th 29th 30th 31st 33rd 34th 35th                   | 9:54 AM<br>10:03 AM<br>10:13 AM<br>10:13 AM<br>10:34 AM<br>10:34 AM<br>11:17 AM<br>11:29 AM<br>12:12 PM<br>12:23 PM<br>12:35 PM<br>12:35 PM<br>12:35 PM<br>12:37 PM             | 251.e. 251.e. 252.e. 252.e. 252.e. 254.e. 254.e. 256.e. 25 |





| KPB 303         | Truck no 3 | 1        |
|-----------------|------------|----------|
| Location        | Arrival    | Odometer |
| Trip 1          | Time       |          |
| Garage          | 4:55 AM    | 309      |
| Service station | 5:29 AM    | 310      |
| 1st             | 5:34 AM    | 311.1    |
| 2nd             | 5:54 AM    | 311.8    |
| 3rd             | 6:26 AM    | 314.1    |
| 4th             | 6:41 AM    | 314.2    |
| 5th             | 6:48 AM    | 315.2    |
| 6th             | 6:57 AM    | 315.5    |
| 7th             | 7:13 AM    | 315.6    |
| 8th             | 7:18 AM    | 315.8    |
| 9th             | 7:44 AM    | 315.9    |
| 10th            | 7:58 AM    | 317.5    |
| 11th            | 8:08 AM    | 317.8    |
| 12th            | 8:22 AM    | 318.4    |
| 13th