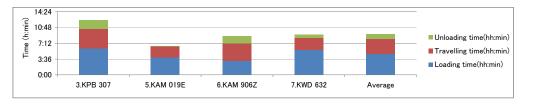

<u>Truck 3 – Simple Garbage, 4 ton Bedford, KPB 307</u>

|                     | _               | ruck 3<br>e Garbage  | 4 ton, Bedford<br>KPB 307 |                                                                                                                                                                                                                                                                                                              |
|---------------------|-----------------|----------------------|---------------------------|--------------------------------------------------------------------------------------------------------------------------------------------------------------------------------------------------------------------------------------------------------------------------------------------------------------|
| Day                 | Trip No         | Collection<br>Points | Offloaded<br>amount (kg)  | Description of the route, collection points and special notes                                                                                                                                                                                                                                                |
| 30-Nov -2009<br>Mon | Trip 1<br>(CBD) | 14 collection points | 5480                      | <ul> <li>Most collection done in narrow streets of downtown</li> <li>Mostly foods wastes placed in bins and drums</li> <li>Assorted collection media such as polythene bags, sacks, gunny bags, sisal bags</li> <li>Delayed to collect point 6 due to heavy morning traffic jam just before 7a.m.</li> </ul> |
|                     | Trip 2<br>(CBD) | 7 collection points  | 2010                      | <ul> <li>Busy roads</li> <li>Mostly general public and office wastes</li> <li>Point 4 was muddy and flooded with stagnant water</li> <li>Last collection point was a transfer at the garage from one of their trucks</li> </ul>                                                                              |
| 1-Dec- 2009         | Trip 1          | 16 collection        | 3660                      | Most collections done downtown                                                                                                                                                                                                                                                                               |

|                    |                                            | uck 3<br>Garbage     |                          | 4 ton, Bedford<br>KPB 307                                                                                                                                                                                                                                              |
|--------------------|--------------------------------------------|----------------------|--------------------------|------------------------------------------------------------------------------------------------------------------------------------------------------------------------------------------------------------------------------------------------------------------------|
| Day                | Trip No                                    | Collection<br>Points | Offloaded<br>amount (kg) | Description of the route, collection points and special notes                                                                                                                                                                                                          |
| Tue                | (CBD)                                      | points               |                          | <ul> <li>General public waste and foods</li> <li>Garbage in drums, sacks and plastic bins.</li> <li>Refueled after 8th collection point and again just before journey to dumpsite</li> </ul>                                                                           |
|                    | Trip 2<br>(Milimani)                       | 13 collection points | 3270                     | <ul> <li>Collection done in a posh area which is generally clean</li> <li>Most of the garbage in polythene bags</li> <li>Drizzled in the afternoon</li> <li>Last collection point was a transfer of waste from another truck at the garage</li> </ul>                  |
| 3-Dec- 2009<br>Thu | Trip 1<br>(CBD)                            | 13 collection points | 4760                     | <ul> <li>Refueled soon after departure from garage</li> <li>Collection done at both uptown and downtown</li> <li>Uptown mostly had office wastes</li> <li>Collection point 1 was done in a chute room</li> <li>Wet rainy morning</li> </ul>                            |
| 4-Dec- 2009<br>Fri | Trip 1<br>(CBD,<br>Lavington,<br>Kilimani) | 36 collection points | 4150                     | <ul> <li>Refueled soon after departure from garage</li> <li>Collections done at downtown, uptown offices and residential area</li> <li>Mainly office wastes and domestic waste</li> <li>Collection point 10 is a refuel at a petrol station</li> </ul>                 |
| 5-Dec -2009<br>Sat | Trip 2<br>(CBD)                            | 17 collection points | 3970                     | <ul> <li>Refueled soon after departure from garage</li> <li>Most collections done in downtown and uptown</li> <li>Mostly office, foods and general public wastes</li> <li>The truck went for carwash downtown after dumpsite and proceeded on to the garage</li> </ul> |
| 7-Dec -2009<br>Mon | Trip 1<br>(CBD)                            | 17 collection points | 3970                     | <ul> <li>Truck refueled soon after departure from garage</li> <li>Most collection done downtown</li> <li>General public waste, foods and office wastes</li> </ul>                                                                                                      |

<u>Truck 5 – Bins Nairobi Services, 7 ton Iveco, KAM 019E</u>

| Truck 5            |                                   | Zoa Taka              |                          | 3 ton, Mitsubishi<br>KAD 891J                                                                                                                                                                                                                                                                                                                         |
|--------------------|-----------------------------------|-----------------------|--------------------------|-------------------------------------------------------------------------------------------------------------------------------------------------------------------------------------------------------------------------------------------------------------------------------------------------------------------------------------------------------|
| Day                | Trip No                           | Collection<br>Points  | Offloaded<br>amount (kg) | Description of the route, collection points and special notes                                                                                                                                                                                                                                                                                         |
| 7-Dec-2009<br>Mon  | Trip 1<br>(Makadara<br>Ind. Area) | 10 collection points  | Own dumping yard         | <ul> <li>Specific company premises</li> <li>Mostly industrial and office wastes</li> <li>Collection point 7 was not accessible due to the heavy traffic of lorries queuing into the premises</li> <li>Collection offloaded at the garage into a larger truck</li> </ul>                                                                               |
|                    | Trip 1<br>(Makadara<br>Ind. Area) | 6collection<br>points | Own dumping yard         | <ul> <li>Specific company premises</li> <li>Mostly industrial and office wastes</li> <li>Collection point 4 &amp; 5 was not collected since the bins were not yet full</li> <li>Truck parked overnight loaded with the afternoon collection</li> </ul>                                                                                                |
| 8-Dec-2009<br>Tue  | Trip 1<br>(Makadara<br>Ind. Area) | 9 collection points   | Own dumping yard         | <ul> <li>Previous day's collection offloaded into another truck at the garage</li> <li>Specific company premises</li> <li>Cloudy morning, rough road</li> <li>Mostly industrial and office wastes</li> <li>Collection point 4 was not collected since the bins were not yet full</li> <li>Morning collections offloaded into another truck</li> </ul> |
|                    | Trip 2<br>(Makadara<br>Ind. Area) | 1 collection points   | Own dumping yard         | Truck grounded by traffic police before 1st collection point and released later  Congested traffic  Mostly industrial and office wastes  Truck parked overnight loaded with the afternoon collection                                                                                                                                                  |
| 9-Dec-2009<br>Wed  | Trip 1<br>(Makadara<br>Ind. Area) | 14 collection points  | Own dumping yard         | <ul> <li>Specific company premises</li> <li>Mostly industrial and office wastes</li> <li>Collected amount was offloaded into a larger truck at the end of morning collection</li> </ul>                                                                                                                                                               |
|                    | Trip 2<br>(Makadara<br>Ind. Area) | 6 collection points   | Own dumping yard         | <ul> <li>Specific company premises</li> <li>Mostly industrial and office and hotel wastes</li> <li>Truck parked overnight loaded with the afternoon collection</li> </ul>                                                                                                                                                                             |
| 10-Dec-2009<br>Thu | Trip 1<br>(Makadara<br>Ind. Area) | 14 collection points  | Own dumping<br>yard      | <ul> <li>Specific company premises</li> <li>Collections for the day was added into previous day's collection</li> <li>Congested traffic mid morning</li> <li>Mostly industrial and office wastes</li> <li>Cloudy weather with sunny intervals</li> <li>Day's collection was offloaded into another truck at the garage in the evening</li> </ul>      |
| 11-Dec-2009<br>Fri | Trip 1<br>(Makadara               | 10 collection points  | Own dumping yard         | Specific company premises                                                                                                                                                                                                                                                                                                                             |

| Truck 5            |                                   | Zoa Taka             |                          | 3 ton, Mitsubishi<br>KAD 891J                                                                                                                                                                                                                                                                                                                                   |
|--------------------|-----------------------------------|----------------------|--------------------------|-----------------------------------------------------------------------------------------------------------------------------------------------------------------------------------------------------------------------------------------------------------------------------------------------------------------------------------------------------------------|
| Day                | Trip No                           | Collection<br>Points | Offloaded<br>amount (kg) | Description of the route, collection points and special notes                                                                                                                                                                                                                                                                                                   |
|                    | Ind. Area)                        |                      |                          | <ul> <li>Mostly industrial and office wastes</li> <li>Collected amount was offloaded at the contractor's garage into a larger truck</li> </ul>                                                                                                                                                                                                                  |
|                    | Trip 2<br>(Makadara<br>Ind. Area) | 5 collection points  | Own dumping yard         | <ul> <li>Congested traffic</li> <li>Access blocked for 4th collection point hence no collection</li> <li>Truck parked overnight loaded with the afternoon collection</li> </ul>                                                                                                                                                                                 |
| 12-Dec-2009<br>Sat | Trip 1<br>(Makadara<br>Ind. Area) | 2 collection points  | Own dumping<br>yard      | <ul> <li>Previous day's collection offloaded into another truck</li> <li>Vehicle developed mechanical breakdown at collection point 2 which was sorted out and truck parked at the garage</li> <li>General public and food wastes</li> <li>Collection done using spades and polythene bags</li> <li>Day's collection was offloaded to a larger truck</li> </ul> |

#### <u>Truck 6 – Garbage Dot Com, 8 ton Mitsubishi Fuso, KAM 906Z</u>

|                    |                                         | Truck 6<br>age Dot Com |                          | 8 ton, Mitsubishi Fuso<br>KAM 906Z                                                                                                                                                    |  |  |  |  |  |
|--------------------|-----------------------------------------|------------------------|--------------------------|---------------------------------------------------------------------------------------------------------------------------------------------------------------------------------------|--|--|--|--|--|
| Day                | Trip No                                 | Collection<br>Points   | Offloaded<br>amount (kg) | Description of the route, collection points and special notes                                                                                                                         |  |  |  |  |  |
| 7-Dec-2009<br>Mon  | Trip 1<br>Embakasi                      | 8 collection points    | 6040                     | Mostly residential waste     No collection at Point 1 since there was no gate response                                                                                                |  |  |  |  |  |
| 8-Dec-2009<br>Tue  | Trip 1<br>Embakasi,<br>Mlolongo         | 2 collection points    | 2450                     | Collection done around JKIA Airport area     Bags, cartons, polythene bags                                                                                                            |  |  |  |  |  |
| 9-Dec-2009<br>Wed  | Trip 1<br>Mombasa<br>Road               | 4 collection points    | 5360                     | <ul><li>Fast traffic</li><li>General public and food wastes</li><li>Dumpsite</li></ul>                                                                                                |  |  |  |  |  |
| 10-Dec-2009<br>Thu | Trip 1<br>(Airport,<br>Mombasa<br>Road) | 8 collection points    | 5410                     | <ul> <li>Fuelled soon after departure from the garage.</li> <li>Fast / scarce traffic in the morning but congestion at midday.</li> <li>Mostly residential and foods waste</li> </ul> |  |  |  |  |  |
| 11-Dec-2009<br>Fri | Trip 1<br>(South C)                     | 9 collection points    | 6420                     | Fast traffic     Residential/food wastes                                                                                                                                              |  |  |  |  |  |
| 13-Dec-2009<br>Sun | Trip 1<br>(JKIA/<br>Outering)           | 3 Collection points    | 6320                     | <ul><li>Rainy</li><li>Scarce traffic</li><li>Plastic bags, crates, bins</li></ul>                                                                                                     |  |  |  |  |  |

<u>Truck 7 – Dorkam Enterprise, 9 ton Mitsubishi, KWD 632</u>

|                     |                                  | ick 7<br>Enterprise  |                          | 9 ton, Mitsubishi<br>KWD 632                                                                                                                                                |  |  |  |  |
|---------------------|----------------------------------|----------------------|--------------------------|-----------------------------------------------------------------------------------------------------------------------------------------------------------------------------|--|--|--|--|
| Day                 | Trip No                          | Collection<br>Points | Offloaded<br>amount (kg) | Description of the route, collection points and special notes                                                                                                               |  |  |  |  |
| 7-Dec-2009<br>Mon   | Trip 1<br>(Githurai)             | 7 collection points  | 12850                    | <ul><li>Residential wastes</li><li>No protective clothing</li></ul>                                                                                                         |  |  |  |  |
| 10-Dec-2009<br>Thur | Trip 1<br>(Westlands)<br>Kangemi | 11 collection points | 9310                     | Most garbage put in central points while others are put in concrete cubicles.     General waste from public     No major traffic     Cloudy/drizzling                       |  |  |  |  |
| 11-Dec-2009<br>Fri  | Trip 1<br>(Ngumba)<br>Kasarani   | 5 collection points  | 11850                    | <ul> <li>Mostly residential waste</li> <li>No protective clothing</li> <li>Part of garbage carried by handcarts to the truck</li> </ul>                                     |  |  |  |  |
| 12-Dec-2009<br>Sat  | Trip 1<br>(Westlands)<br>Kangemi | 10 collection points | 8490                     | <ul> <li>Most garbage put in central collection<br/>points</li> <li>General public wastes</li> </ul>                                                                        |  |  |  |  |
| 16-Dec-2009<br>Wed  | Trip 1<br>(Westlands)<br>Kangemi | 12 collection points | 10700                    | <ul> <li>Most garbage put in central collection points</li> <li>Fork jembe and an open sack used to collect part of the garbage</li> </ul>                                  |  |  |  |  |
| 17-Dec-2009<br>Thu  | Trip 1<br>(Westlands)<br>Kangemi | 12 collection points | 7400                     | <ul> <li>Most garbage put in central collection points</li> <li>Fork jembe and an open sack used to collect part of the garbage</li> <li>Tarmac/all weather road</li> </ul> |  |  |  |  |

<u>Truck 8 – Jesker, 5 ton Isuzu, KAC 088J</u>

|                    |                       | ruck 8<br>esker       | 5 ton, Isuzu<br>KAC 088J |                                                                                                                         |
|--------------------|-----------------------|-----------------------|--------------------------|-------------------------------------------------------------------------------------------------------------------------|
| Day                | Trip No               | Collection<br>Points  | Offloaded<br>amount (kg) | Description of the route, collection points and special notes                                                           |
| 8-Dec-2009<br>Tue  | Trip 1<br>(Westlands) | 22 collection point   | 5310                     | <ul><li> Mostly office, food wastes</li><li> Most garbage in a heap on the ground while others in bins</li></ul>        |
|                    | Trip 2<br>Starehe     | 1 collection point    | 7850                     | <ul><li>Loading done by a tractor s</li><li>Garbage in a swampy loading place</li></ul>                                 |
| 9-Dec-2009<br>Wed  | Trip 1<br>Starehe     | 1 collection point    | 5360                     | <ul><li> Garbage in a heap</li><li> Garbage loaded by a tractor</li></ul>                                               |
|                    | Trip 2<br>Starehe     | 1 collection point    | 6920                     | <ul><li> Garbage in a heap by the roadside</li><li> Garbage loaded by a tractor</li></ul>                               |
|                    | Trip 3<br>Starehe     | 1 collection point    | 6860                     | Garbage in a heap and strewn on the ground                                                                              |
| 10-Dec-2009<br>Thu | Trip 1<br>(Westlands) | 9 collection<br>point | 7660                     | <ul> <li>Most of the garbage put by the roadside/pavements</li> <li>Drizzling</li> </ul>                                |
| 12-Dec-2009<br>Sat | Trip 1<br>Starehe     | 2 collection point    | 6510                     | General public waste in a heap     Rotten waste at collection point 1                                                   |
|                    | Trip 2<br>Starehe     | 1 collection<br>point | 6780                     | <ul> <li>Market garbage in a heap</li> <li>Loading done by a tractor</li> <li>Challenges of slow traffic jam</li> </ul> |

|                    |                       | ruck 8<br>esker      |                          | 5 ton, Isuzu<br>KAC 088J                                                                                       |  |  |  |  |  |
|--------------------|-----------------------|----------------------|--------------------------|----------------------------------------------------------------------------------------------------------------|--|--|--|--|--|
| Day                | Trip No               | Collection<br>Points | Offloaded<br>amount (kg) | Description of the route, collection points and special notes                                                  |  |  |  |  |  |
| 14-Dec-2009<br>Mon | Trip 1<br>Starehe     | 1 collection point   | 7190                     | <ul><li> Garbage in a heap by the roadside</li><li> Loading done by a tractor</li></ul>                        |  |  |  |  |  |
|                    | Trip 2<br>Starehe     | 1 collection point   | 7220                     | <ul> <li>General public waste by the roadside</li> <li>Loading done by a tractor</li> </ul>                    |  |  |  |  |  |
|                    | Trip 3<br>Starehe     | 1 collection point   | 7330                     | Garbage put by the roadside                                                                                    |  |  |  |  |  |
| 15-Dec-2009<br>Tue | Trip 1<br>(Westlands) | 22 collection points | 6430                     | <ul> <li>Garbage put by the roadside</li> <li>Garbage put in heaps on the ground while put in drums</li> </ul> |  |  |  |  |  |