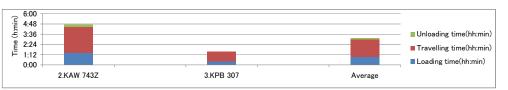

<u>Truck 2 – City Council of Nairobi, 8 ton Nissan Diesel, KAW 743Z</u>

|                     |                                            | ruck 2<br>ncil of Nairobi               |                          | 8 ton, Nissan Diesel<br>KAW 743Z                                                                                                                                                                                                                                                                                   |
|---------------------|--------------------------------------------|-----------------------------------------|--------------------------|--------------------------------------------------------------------------------------------------------------------------------------------------------------------------------------------------------------------------------------------------------------------------------------------------------------------|
| Day                 | Trip No                                    | Collection<br>Points                    | Offloaded<br>amount (kg) | Description of the route, collection points and special notes                                                                                                                                                                                                                                                      |
| 30-Nov -2009<br>Mon | Trip 1<br>(Langata)                        | 6 collection points                     | 5210                     | <ul> <li>Roadside collections on a tarmac road with small pot holes</li> <li>Fueled on the way back to garage</li> <li>Mostly papers and general public wastes</li> <li>Use of fork jembe and open sack to collect garbage</li> </ul>                                                                              |
| 1-Dec- 2009<br>Tue  | Trip 1<br>(Langata)<br>Trip 2<br>(Langata) | 2 collection points 1 collection points | 4070<br>2050             | <ul> <li>Mostly foods and general public wastes</li> <li>Part of garbage kept in concrete cubicles</li> <li>Mostly foods, domestic and industrial wastes</li> <li>Drizzle in the afternoon</li> </ul>                                                                                                              |
| 2-Dec- 2009<br>Wed  | Trip 1<br>(Langata)                        | 4 collection points                     | -                        | <ul> <li>One of the collection point is next to a slum</li> <li>No fuel due to outstanding fuel bills at the selected fuel supplier</li> <li>Part of garbage kept in concrete cubicles</li> <li>Drizzled in the day</li> <li>No dumping, truck went to garage for overnight stay with collected garbage</li> </ul> |
| 3-Dec- 2009<br>Thu  | Trip 1<br>(Langata)                        | -                                       | 4220                     | <ul> <li>There were no fueling delays</li> <li>Foods and domestic wastes</li> <li>Truck refueled and went straight to the dumpsite</li> </ul>                                                                                                                                                                      |
|                     | Trip 2<br>(Langata)                        | 4 collection points                     | 4010                     | Mainly domestic waste     Minimal traffic                                                                                                                                                                                                                                                                          |
| 4-Dec -2009<br>Fri  | Trip 1<br>(Langata)                        | 6 collection points                     | 5120                     | <ul> <li>Collection points includes a shopping centre</li> <li>Domestic and general public waste</li> <li>Mostly garbage found in central collection points</li> </ul>                                                                                                                                             |
| 5-Dec -2009<br>Sat  | Trip 1<br>(Langata)                        | 1 collection<br>point                   | 4460                     | <ul> <li>Truck refueled soon after departure from garage</li> <li>Mostly general public waste</li> <li>The wastes were sheltered under an iron sheet structure</li> </ul>                                                                                                                                          |
|                     | Trip 2<br>(Langata)                        | 6 collection points                     | 2220                     | <ul> <li>Minimal traffic</li> <li>Mostly general public wastes</li> <li>Most of the wastes placed by the roadside</li> </ul>                                                                                                                                                                                       |

<u>Truck 3 – Simple Garbage, 4 ton Bedford, KPB 307</u>

|                     | _               | ruck 3<br>e Garbage  | 4 ton, Bedford<br>KPB 307 |                                                                                                                                                                                                                                                                                                              |
|---------------------|-----------------|----------------------|---------------------------|--------------------------------------------------------------------------------------------------------------------------------------------------------------------------------------------------------------------------------------------------------------------------------------------------------------|
| Day                 | Trip No         | Collection<br>Points | Offloaded<br>amount (kg)  | Description of the route, collection points and special notes                                                                                                                                                                                                                                                |
| 30-Nov -2009<br>Mon | Trip 1<br>(CBD) | 14 collection points | 5480                      | <ul> <li>Most collection done in narrow streets of downtown</li> <li>Mostly foods wastes placed in bins and drums</li> <li>Assorted collection media such as polythene bags, sacks, gunny bags, sisal bags</li> <li>Delayed to collect point 6 due to heavy morning traffic jam just before 7a.m.</li> </ul> |
|                     | Trip 2<br>(CBD) | 7 collection points  | 2010                      | <ul> <li>Busy roads</li> <li>Mostly general public and office wastes</li> <li>Point 4 was muddy and flooded with stagnant water</li> <li>Last collection point was a transfer at the garage from one of their trucks</li> </ul>                                                                              |
| 1-Dec- 2009         | Trip 1          | 16 collection        | 3660                      | Most collections done downtown                                                                                                                                                                                                                                                                               |

|                    |                                            | uck 3<br>Garbage     |                          | 4 ton, Bedford<br>KPB 307                                                                                                                                                                                                                                              |
|--------------------|--------------------------------------------|----------------------|--------------------------|------------------------------------------------------------------------------------------------------------------------------------------------------------------------------------------------------------------------------------------------------------------------|
| Day                | Trip No                                    | Collection<br>Points | Offloaded<br>amount (kg) | Description of the route, collection points and special notes                                                                                                                                                                                                          |
| Tue                | (CBD)                                      | points               |                          | <ul> <li>General public waste and foods</li> <li>Garbage in drums, sacks and plastic bins.</li> <li>Refueled after 8th collection point and again just before journey to dumpsite</li> </ul>                                                                           |
|                    | Trip 2<br>(Milimani)                       | 13 collection points | 3270                     | <ul> <li>Collection done in a posh area which is generally clean</li> <li>Most of the garbage in polythene bags</li> <li>Drizzled in the afternoon</li> <li>Last collection point was a transfer of waste from another truck at the garage</li> </ul>                  |
| 3-Dec- 2009<br>Thu | Trip 1<br>(CBD)                            | 13 collection points | 4760                     | <ul> <li>Refueled soon after departure from garage</li> <li>Collection done at both uptown and downtown</li> <li>Uptown mostly had office wastes</li> <li>Collection point 1 was done in a chute room</li> <li>Wet rainy morning</li> </ul>                            |
| 4-Dec- 2009<br>Fri | Trip 1<br>(CBD,<br>Lavington,<br>Kilimani) | 36 collection points | 4150                     | <ul> <li>Refueled soon after departure from garage</li> <li>Collections done at downtown, uptown offices and residential area</li> <li>Mainly office wastes and domestic waste</li> <li>Collection point 10 is a refuel at a petrol station</li> </ul>                 |
| 5-Dec -2009<br>Sat | Trip 2<br>(CBD)                            | 17 collection points | 3970                     | <ul> <li>Refueled soon after departure from garage</li> <li>Most collections done in downtown and uptown</li> <li>Mostly office, foods and general public wastes</li> <li>The truck went for carwash downtown after dumpsite and proceeded on to the garage</li> </ul> |
| 7-Dec -2009<br>Mon | Trip 1<br>(CBD)                            | 17 collection points | 3970                     | <ul> <li>Truck refueled soon after departure from garage</li> <li>Most collection done downtown</li> <li>General public waste, foods and office wastes</li> </ul>                                                                                                      |