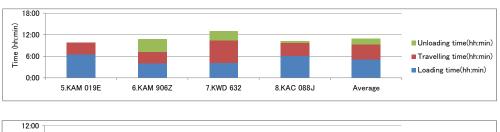

# 2) Results of Summary of Trip Number, Collection Points, Time and Mileage

| Date of Survey   | Region     | Collector | Vehicle<br>No. | Type and<br>Capacity of | No<br>of | Total No. of collection | Shift operation time(hh:min) | Total<br>mileage(km) |
|------------------|------------|-----------|----------------|-------------------------|----------|-------------------------|------------------------------|----------------------|
|                  |            |           | No.            | Vehicle                 | trip     | points                  | ume(nn:min)                  | mneage(km)           |
| Mon,Nov30,2009   | CBD        | CCN       | KAW            | Nissan                  | 2        | 12                      | 7:26                         | 15.8                 |
| 1011,110130,2007 | CDD        | CCIV      | 732Z           | Diesel,10 ton           | 2        | 12                      | 7.20                         | 13.6                 |
|                  | Langata    | CCN       | KAW            | Nissan                  | 1        | 6                       | 8:57                         | 49.7                 |
|                  | Lungutu    | CCIV      | 743Z           | Diesel,8 ton            | •        | o o                     | 0.57                         | 17.7                 |
|                  | CBD        | Simple    | KPB            | BedFord,4 ton           | 2        | 21                      | 13:16                        | 46.0                 |
|                  | CDD        | Garbage   | 307            | Bear ora, r ton         | _        | 21                      | 15.10                        | 10.0                 |
|                  | CBD        | Zoa Taka  | KAD            | Mitsubishi,3            | 1        | 14                      | 11:04                        | 40.0                 |
|                  |            |           | 891 J          | ton                     |          |                         |                              |                      |
|                  |            |           | 0,11           |                         | 6        | 53                      | 16:43                        | 151.5                |
| Tue,Dec 1,2009   | CBD        | CCN       | KAW            | Nissan                  | 2        | 8                       | 5:28                         | 16.4                 |
| ,                |            |           | 732Z           | Diesel,10 ton           |          | _                       |                              |                      |
|                  | Langata    | CCN       | KAW            | Nissan                  | 2        | 3                       | 11:46                        | 91.0                 |
|                  |            |           | 743Z           | Diesel,8 ton            |          |                         |                              |                      |
|                  | CBD        | Simple    | KPB            | BedFord,4 ton           | 2        | 29                      | 12:54                        | 61.3                 |
|                  |            | Garbage   | 307            |                         |          |                         |                              |                      |
|                  | Milimani   | Zoa Taka  | KAD            | Mitsubishi,3            | 2        | 8                       | 10:53                        | 75.0                 |
|                  | & Ind Area |           | 891 J          | ton                     |          |                         |                              |                      |
|                  |            |           |                |                         | 8        | 48                      | 17:01                        | 243.7                |
| Wed,Dec 2,2009   | CBD        | CCN       | KAW            | Nissan                  | 1        | 8                       | 11:18                        | 6.0                  |
| , ,              |            |           | 732Z           | Diesel,10 ton           |          |                         |                              |                      |
|                  | Langata    | CCN       | KAW            | Nissan                  | 1        | 4                       | 11:18                        | 92.6                 |
|                  | Ü          |           | 743Z           | Diesel,8 ton            |          |                         |                              |                      |
|                  | CBD        | Zoa Taka  | KAD            | Mitsubishi,3            | 1        | 18                      | 10:50                        | 35.0                 |
|                  |            |           | 891 J          | ton                     |          |                         |                              |                      |
|                  |            |           |                |                         | 3        | 30                      | 9:26                         | 133.6                |
| Thu,Dec 3,2009   | CBD        | CCN       | KAW            | Nissan                  | 2        | 6                       | 12:35                        | 23.8                 |
|                  |            |           | 732Z           | Diesel,10 ton           |          |                         |                              |                      |
|                  | Langata    | CCN       | KAW            | Nissan                  | 2        | 4                       | 10:07                        | 59.1                 |
|                  |            |           | 743Z           | Diesel,8 ton            |          |                         |                              |                      |
|                  | CBD        | Simple    | KPB            | BedFord,4 ton           | 1        | 13                      | 11:19                        | 32.0                 |
|                  |            | Garbage   | 307            |                         |          |                         |                              |                      |
|                  | Milimani   | Zoa Taka  | KAD            | Mitsubishi,3            | 1        | 12                      | 13:42                        | 64.0                 |
|                  | & Ind Area |           | 891 J          | ton                     |          |                         |                              |                      |
|                  |            |           |                |                         | 6        | 35                      | 23:43                        | 178.9                |
| Fri,Dec 4,2009   | CBD        | CCN       | KAW            | Nissan                  | 2        | 10                      | 13:33                        | 37.3                 |
|                  |            |           | 732Z           | Diesel,10 ton           |          |                         |                              |                      |
|                  | Langata    | CCN       | KAW            | Nissan                  | 1        | 6                       | 8:47                         | 37.8                 |
|                  |            |           | 743Z           | Diesel,8 ton            |          |                         |                              |                      |
|                  | CBD        | Simple    | KPB            | BedFord,4 ton           | 1        | 36                      | 14:26                        | 71.4                 |
|                  |            | Garbage   | 307            |                         |          |                         |                              |                      |
|                  | CBD        | Zoa Taka  | KAD            | Mitsubishi,3            | 1        | 15                      | 10:54                        | 31.0                 |
|                  |            |           | 891 J          | ton                     |          |                         |                              |                      |
|                  |            |           |                |                         | 5        | 67                      | 23:40                        | 177.5                |
| Sat,Dec 5,2009   | CBD        | CCN       | KAW            | Nissan                  | 1        | 6                       | 7:37                         | 31.5                 |
|                  |            |           | 732Z           | Diesel,10 ton           |          |                         |                              |                      |
|                  | Langata    | CCN       | KAW            | Nissan                  | 2        | 7                       | 11:16                        | 78.9                 |
|                  |            |           | 743Z           | Diesel,8 ton            |          |                         |                              |                      |

| Date of Survey  | Region                 | Collector                | Vehicle<br>No. | Type and<br>Capacity of<br>Vehicle | No<br>of<br>trip | Total No. of collection points | Shift operation time(hh:min) | Total<br>mileage(km) |
|-----------------|------------------------|--------------------------|----------------|------------------------------------|------------------|--------------------------------|------------------------------|----------------------|
|                 | CBD                    | Simple<br>Garbage        | KPB<br>307     | BedFord,4 ton                      | 1                | 17                             | 10:49                        | 43.4                 |
|                 | Milimani<br>& Ind Area | Zoa Taka                 | KAD<br>891 J   | Mitsubishi,3<br>ton                | 1                | 10                             | 14:18                        | 74.0                 |
| Mon,Dec 7,2009  | CBD                    | Simple<br>Garbage        | KPB<br>307     | BedFord,4 ton                      | 1                | 17                             | 12:30                        | 31.8                 |
|                 | Makadara               | Bins Nairobi<br>Services | KAM<br>019 E   | Iveco, ton                         | 2                | 16                             | 10:52                        | 30.1                 |
|                 | Embakasi               | Garbage.Com              | KAM<br>906 Z   | Mitsubishi<br>Fuso,8 ton           | 1                | 8                              | 8:52                         | 57.0                 |
|                 | Kasarani               | Dorkam<br>Enterprises    | KWD<br>632     | Mitsubishi ,9<br>ton               | 1                | 7                              | 9:16                         | 30.2                 |
|                 |                        |                          |                |                                    | 10               | 88                             | 13:30                        | 376.9                |
| Tues,Dec 8,2009 | Makadara               | Bins Nairobi<br>Services | KAM<br>019 E   | Iveco, ton                         | 2                | 10                             | 11:00                        | 31.8                 |
|                 | Embakasi               | Garbage.Com              | KAM<br>906 Z   | Mitsubishi<br>Fuso,8 ton           | 1                | 2                              | 6:31                         | 47.0                 |
|                 | Milimani               | Jesker                   | KAC<br>088J    | Isuzu 5 ton                        | 2                | 22                             | 10:47                        | 59.4                 |
|                 |                        |                          |                |                                    | 5                | 34                             | 4:18                         | 138.2                |
| Wed,Dec 9,2009  | Makadara               | Bins Nairobi<br>Services | KAM<br>019 E   | Iveco, ton                         | 2                | 16                             | 10:19                        | 32.2                 |
|                 | Embakasi               | Garbage.Com              | KAM<br>906 Z   | Mitsubishi<br>Fuso,8 ton           | 1                | 4                              | 9:48                         | 48.0                 |
|                 | Starehe                | Jesker                   | KAC<br>088J    | Isuzu 5 ton                        | 3                | 3                              | 4:33                         | 29.1                 |
|                 |                        |                          |                |                                    | 6                | 23                             | 0:40                         | 109.3                |
| Thu,Dec 10,2009 | Makadara               | Bins Nairobi<br>Services | KAM<br>019 E   | Iveco, ton                         | 1                | 14                             | 9:48                         | 29.8                 |
|                 | Embakasi               | Garbage.Com              | KAM<br>906 Z   | Mitsubishi<br>Fuso,8 ton           | 1                | 8                              | 10:48                        | 42.0                 |
|                 | Milimani               | Dorkam<br>Enterprises    | KWD<br>632     | Mitsubishi ,9<br>ton               | 1                | 11                             | 12:55                        | 62.6                 |
|                 | Milimani               | Jesker                   | KAC<br>088J    | Isuzu 5 ton                        | 1                | 9                              | 10:17                        | 37.1                 |
|                 |                        |                          |                |                                    | 4                | 42                             | 19:48                        | 171.5                |
| Fri,Dec 11,2009 | Makadara               | Bins Nairobi<br>Services | KAM<br>019 E   | Iveco, ton                         | 2                | 15                             | 11:12                        | 27.2                 |
|                 | Embakasi               | Garbage.Com              | KAM<br>906 Z   | Mitsubishi<br>Fuso,8 ton           | 1                | 9                              | 9:27                         | 58.0                 |
|                 | Kasarani               | Dorkam<br>Enterprises    | KWD<br>632     | Mitsubishi ,9<br>ton               | 1                | 5                              | 9:56                         | 24.1                 |
|                 |                        |                          |                |                                    | 4                | 29                             | 6:35                         | 109.3                |
| Sat,Dec 12,2009 | Makadara               | Bins Nairobi<br>Services | KAM<br>019 E   | Iveco, ton                         | 1                | 2                              | 4:45                         | 44.3                 |
|                 | Milimani               | Dorkam<br>Enterprises    | KWD<br>632     | Mitsubishi ,9<br>ton               | 1                | 10                             | 11:24                        | 75.9                 |
|                 | CBD                    | Jesker                   | KAC<br>088J    | Isuzu 5 ton                        | 2                | 3                              | 6:30                         | 51.5                 |
|                 |                        |                          |                |                                    | 4                | 15                             | 22:39                        | 171.7                |
| Sun,Dec 13,2009 | Embakasi               | Garbage.Com              | KAM<br>906 Z   | Mitsubishi<br>Fuso,8 ton           | 1                | 3                              | 6:43                         | 53.0                 |
|                 |                        |                          |                |                                    | 1                | 3                              | 6:43                         | 53.0                 |
| Mon,Dec 14,2009 | Milimani               | Jesker                   | KAC<br>088J    | Isuzu 5 ton                        | 3                | 3                              | 7:06                         | 39.4                 |
|                 |                        |                          |                |                                    | 3                | 3                              | 7:06                         | 39.4                 |
| Tue,Dec 15      | Milimani               | Jesker                   | KAC<br>088J    | Isuzu 5 ton                        | 1                | 22                             | 8:17                         | 44.1                 |
|                 |                        |                          |                |                                    | 1                | 22                             | 8:17                         | 44.1                 |
| Wed,Dec 16,2009 | Milimani               | Dorkam<br>Enterprises    | KWD<br>632     | Mitsubishi ,9<br>ton               | 1                | 12                             | 11:59                        | 62.4                 |
|                 |                        |                          |                |                                    | 1                | 12                             | 11:59                        | 62.4                 |
| Thu,Dec 17,2009 | Milimani               | Dorkam<br>Enterprises    | 632            | Mitsubishi ,9<br>ton               | 1                | 12                             | 11:08                        | 45.4                 |
|                 |                        |                          |                |                                    | 1                | 12                             | 11:08                        | 45.4                 |