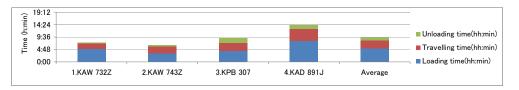

#### (3) General Information

1) Results of Weekly Operation

<u>Truck 1 – City Council of Nairobi, 10 ton Nissan Diesel, KAW 732Z</u>

|                    |                 | ruck 1<br>ncil of Nairobi |                          | 10 ton, Nissan Diesel<br>KAW 732Z                                                                                                                                                                                                                                   |
|--------------------|-----------------|---------------------------|--------------------------|---------------------------------------------------------------------------------------------------------------------------------------------------------------------------------------------------------------------------------------------------------------------|
| Day                | Trip No         | Collection<br>Points      | Offloaded<br>amount (kg) | Description of the route, collection points and special notes                                                                                                                                                                                                       |
| 30-Nov-2009<br>Mon | Trip 1<br>(CBD) | 11 collection points      | 4110                     | <ul> <li>Main collection done in downtown</li> <li>Mostly foods and domestic wastes</li> <li>Challenges of parking within the town centre</li> </ul>                                                                                                                |
|                    | Trip 2<br>(CBD) | 1 collection point        | -                        | <ul> <li>Main collection done at the city centre</li> <li>Mostly general office waste and public wastes</li> <li>No dumping for the day</li> <li>Truck went to garage with collected garbage</li> </ul>                                                             |
| 1-Dec- 2009<br>Tue | Trip 1<br>(CBD) | 7 collection points       | 3370                     | <ul> <li>Main collection done in downtown</li> <li>Mostly foods, domestic and industrial wastes</li> <li>Human waste visible</li> </ul>                                                                                                                             |
|                    | Trip 2<br>(CBD) | 1 collection point        | 3870                     | <ul><li> Main collection done in uptown market</li><li> Mostly organic waste and rotten fruits</li></ul>                                                                                                                                                            |
| 2-Dec- 2009<br>Wed | Trip 1<br>(CBD) | 8 collection points       | -                        | <ul> <li>Main collection done in downtown</li> <li>No fuel available from appointed supplier due to outstanding fuel bills</li> <li>Mostly foods and domestic wastes</li> <li>No dumping, truck went to garage for overnight stay with collected garbage</li> </ul> |
| 3-Dec- 2009<br>Thu | Trip 1<br>(CBD) | -                         | 4680                     | <ul><li> There were no fueling delays</li><li> Truck refueled and went straight to the dumpsite</li></ul>                                                                                                                                                           |
|                    | Trip 2<br>(CBD) | 6 collection points       | -                        | <ul> <li>Main collection done in down town lanes</li> <li>Mostly domestic, industrial and general public waste</li> <li>No dumping, truck went to garage for overnight stay with collected garbage</li> </ul>                                                       |
| 4-Dec -2009<br>Fri | Trip 1<br>(CBD) | 6 collection points       | 5640                     | <ul> <li>Main collection done in down town / fire station</li> <li>Truck refueled</li> <li>Mostly domestic, industrial and general public waste</li> <li>The wastes at the fire station notably wet and had lots of spills</li> </ul>                               |
|                    | Trip 2<br>(CBD) | 4 collection points       | 4100                     | <ul> <li>Main collections done in uptown streets</li> <li>Mainly foods, general public and office wastes</li> <li>Bulk collection points which includes market place</li> </ul>                                                                                     |
| 5-Dec -2009<br>Sat | Trip 1<br>(CBD) | 6 collection points       | 4150                     | <ul> <li>Main collections done in uptown streets</li> <li>Mainly foods, general public and office wastes</li> <li>Half day operations</li> </ul>                                                                                                                    |

<u>Truck 2 – City Council of Nairobi, 8 ton Nissan Diesel, KAW 743Z</u>

|                     |                                            | ruck 2<br>ncil of Nairobi               |                          | 8 ton, Nissan Diesel<br>KAW 743Z                                                                                                                                                                                                                                                                                   |
|---------------------|--------------------------------------------|-----------------------------------------|--------------------------|--------------------------------------------------------------------------------------------------------------------------------------------------------------------------------------------------------------------------------------------------------------------------------------------------------------------|
| Day                 | Trip No                                    | Collection<br>Points                    | Offloaded<br>amount (kg) | Description of the route, collection points and special notes                                                                                                                                                                                                                                                      |
| 30-Nov -2009<br>Mon | Trip 1<br>(Langata)                        | 6 collection points                     | 5210                     | <ul> <li>Roadside collections on a tarmac road with small pot holes</li> <li>Fueled on the way back to garage</li> <li>Mostly papers and general public wastes</li> <li>Use of fork jembe and open sack to collect garbage</li> </ul>                                                                              |
| 1-Dec- 2009<br>Tue  | Trip 1<br>(Langata)<br>Trip 2<br>(Langata) | 2 collection points 1 collection points | 4070<br>2050             | <ul> <li>Mostly foods and general public wastes</li> <li>Part of garbage kept in concrete cubicles</li> <li>Mostly foods, domestic and industrial wastes</li> <li>Drizzle in the afternoon</li> </ul>                                                                                                              |
| 2-Dec- 2009<br>Wed  | Trip 1<br>(Langata)                        | 4 collection points                     | -                        | <ul> <li>One of the collection point is next to a slum</li> <li>No fuel due to outstanding fuel bills at the selected fuel supplier</li> <li>Part of garbage kept in concrete cubicles</li> <li>Drizzled in the day</li> <li>No dumping, truck went to garage for overnight stay with collected garbage</li> </ul> |
| 3-Dec- 2009<br>Thu  | Trip 1<br>(Langata)                        | -                                       | 4220                     | <ul> <li>There were no fueling delays</li> <li>Foods and domestic wastes</li> <li>Truck refueled and went straight to the dumpsite</li> </ul>                                                                                                                                                                      |
|                     | Trip 2<br>(Langata)                        | 4 collection points                     | 4010                     | Mainly domestic waste     Minimal traffic                                                                                                                                                                                                                                                                          |
| 4-Dec -2009<br>Fri  | Trip 1<br>(Langata)                        | 6 collection points                     | 5120                     | <ul> <li>Collection points includes a shopping centre</li> <li>Domestic and general public waste</li> <li>Mostly garbage found in central collection points</li> </ul>                                                                                                                                             |
| 5-Dec -2009<br>Sat  | Trip 1<br>(Langata)                        | 1 collection<br>point                   | 4460                     | <ul> <li>Truck refueled soon after departure from garage</li> <li>Mostly general public waste</li> <li>The wastes were sheltered under an iron sheet structure</li> </ul>                                                                                                                                          |
|                     | Trip 2<br>(Langata)                        | 6 collection points                     | 2220                     | <ul> <li>Minimal traffic</li> <li>Mostly general public wastes</li> <li>Most of the wastes placed by the roadside</li> </ul>                                                                                                                                                                                       |

<u>Truck 3 – Simple Garbage, 4 ton Bedford, KPB 307</u>

|                     | _               | ruck 3<br>e Garbage  | 4 ton, Bedford<br>KPB 307 |                                                                                                                                                                                                                                                                                                              |
|---------------------|-----------------|----------------------|---------------------------|--------------------------------------------------------------------------------------------------------------------------------------------------------------------------------------------------------------------------------------------------------------------------------------------------------------|
| Day                 | Trip No         | Collection<br>Points | Offloaded<br>amount (kg)  | Description of the route, collection points and special notes                                                                                                                                                                                                                                                |
| 30-Nov -2009<br>Mon | Trip 1<br>(CBD) | 14 collection points | 5480                      | <ul> <li>Most collection done in narrow streets of downtown</li> <li>Mostly foods wastes placed in bins and drums</li> <li>Assorted collection media such as polythene bags, sacks, gunny bags, sisal bags</li> <li>Delayed to collect point 6 due to heavy morning traffic jam just before 7a.m.</li> </ul> |
|                     | Trip 2<br>(CBD) | 7 collection points  | 2010                      | <ul> <li>Busy roads</li> <li>Mostly general public and office wastes</li> <li>Point 4 was muddy and flooded with stagnant water</li> <li>Last collection point was a transfer at the garage from one of their trucks</li> </ul>                                                                              |
| 1-Dec- 2009         | Trip 1          | 16 collection        | 3660                      | Most collections done downtown                                                                                                                                                                                                                                                                               |

|                    |                                            | uck 3<br>Garbage     |                          | 4 ton, Bedford<br>KPB 307                                                                                                                                                                                                                                              |
|--------------------|--------------------------------------------|----------------------|--------------------------|------------------------------------------------------------------------------------------------------------------------------------------------------------------------------------------------------------------------------------------------------------------------|
| Day                | Trip No                                    | Collection<br>Points | Offloaded<br>amount (kg) | Description of the route, collection points and special notes                                                                                                                                                                                                          |
| Tue                | (CBD)                                      | points               |                          | <ul> <li>General public waste and foods</li> <li>Garbage in drums, sacks and plastic bins.</li> <li>Refueled after 8th collection point and again just before journey to dumpsite</li> </ul>                                                                           |
|                    | Trip 2<br>(Milimani)                       | 13 collection points | 3270                     | <ul> <li>Collection done in a posh area which is generally clean</li> <li>Most of the garbage in polythene bags</li> <li>Drizzled in the afternoon</li> <li>Last collection point was a transfer of waste from another truck at the garage</li> </ul>                  |
| 3-Dec- 2009<br>Thu | Trip 1<br>(CBD)                            | 13 collection points | 4760                     | <ul> <li>Refueled soon after departure from garage</li> <li>Collection done at both uptown and downtown</li> <li>Uptown mostly had office wastes</li> <li>Collection point 1 was done in a chute room</li> <li>Wet rainy morning</li> </ul>                            |
| 4-Dec- 2009<br>Fri | Trip 1<br>(CBD,<br>Lavington,<br>Kilimani) | 36 collection points | 4150                     | <ul> <li>Refueled soon after departure from garage</li> <li>Collections done at downtown, uptown offices and residential area</li> <li>Mainly office wastes and domestic waste</li> <li>Collection point 10 is a refuel at a petrol station</li> </ul>                 |
| 5-Dec -2009<br>Sat | Trip 2<br>(CBD)                            | 17 collection points | 3970                     | <ul> <li>Refueled soon after departure from garage</li> <li>Most collections done in downtown and uptown</li> <li>Mostly office, foods and general public wastes</li> <li>The truck went for carwash downtown after dumpsite and proceeded on to the garage</li> </ul> |
| 7-Dec -2009<br>Mon | Trip 1<br>(CBD)                            | 17 collection points | 3970                     | <ul> <li>Truck refueled soon after departure from garage</li> <li>Most collection done downtown</li> <li>General public waste, foods and office wastes</li> </ul>                                                                                                      |

<u>Truck 4 – Zoa Taka, 3 ton Mitsubishi, KAD 891J</u>

| Truck 4             |                                                             | Zoa Taka             |                          | 3 ton, Mitsubishi<br>KAD 891J                                                                                                                                                                             |
|---------------------|-------------------------------------------------------------|----------------------|--------------------------|-----------------------------------------------------------------------------------------------------------------------------------------------------------------------------------------------------------|
| Day                 | Trip No                                                     | Collection<br>Points | Offloaded<br>amount (kg) | Description of the route, collection points and special notes                                                                                                                                             |
| 30-Nov -2009<br>Mon | Trip 1<br>(CBD)                                             | 14 collection points | 3110                     | <ul> <li>Mostly uptown collection</li> <li>Most wastes placed in sacks, plastic bags and bins</li> <li>Mostly food and general public wastes</li> </ul>                                                   |
| 1-Dec- 2009<br>Tue  | Trip 1<br>(Industrial<br>Area)                              | 7 collection points  | 3200                     | Industrial waste, used spare parts wastes, wooden twigs, food wastes                                                                                                                                      |
|                     | Trip 2<br>(Industrial<br>Area)                              | 1 collection points  | -                        | <ul> <li>Rainy day</li> <li>Mostly office and industrial wastes</li> <li>Hazardous waste from one drug manufacturer</li> <li>Truck emptied and wastes taken to the contractor's drop off point</li> </ul> |
| 2-Dec- 2009<br>Wed  | Trip 1<br>(CBD)                                             | 18 collection points | 3340                     | Collection done in both downtown and uptown     General waste from public, hotels and hair salons                                                                                                         |
| 3-Dec- 2009<br>Thu  | Trip 1<br>(Milimani,<br>Ind. Area,<br>Langata,<br>Kasarani) | 12 collection points | 3300                     | <ul> <li>Refueled soon after departure from garage</li> <li>Domestic, industrial, foods and general public wastes</li> <li>Rainy and muddy</li> </ul>                                                     |
| 4-Dec -2009<br>Fri  | Trip 1<br>(CBD)                                             | 15 collection points | 3090                     | <ul><li>Downtown</li><li>General public wastes, foods wastes</li></ul>                                                                                                                                    |

| Truck 4            |                                                    | Zoa Taka             |                          | 3 ton, Mitsubishi<br>KAD 891J                                                                                                                                                      |
|--------------------|----------------------------------------------------|----------------------|--------------------------|------------------------------------------------------------------------------------------------------------------------------------------------------------------------------------|
| Day                | Trip No                                            | Collection<br>Points | Offloaded<br>amount (kg) | Description of the route, collection points and special notes                                                                                                                      |
|                    |                                                    |                      |                          | Congested traffic                                                                                                                                                                  |
| 5-Dec -2009<br>Sat | Trip 1<br>(Hurlinghum<br>, Riverside,<br>Muthaiga) | 10 collection points | 3430                     | <ul> <li>Refueled soon after departure from garage</li> <li>Downtown, uptown</li> <li>Domestic, foods and general public wastes</li> <li>Stopped at a garage for repair</li> </ul> |