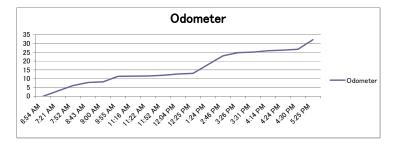

r |
|--------|--------------|----------|
| Garage | 6:54 AM      | 0        |
| 1st    | 7:21 AM      | 3        |
| 2nd    | 7:52 AM      | 6.1      |
| 3rd    | 8:43 AM      | 7.8      |
| 4th    | 9:00 AM      | 8.2      |
| 5th    | 9:55 AM      | 11.3     |
| 6th    | 11:16 AM     | 11.4     |
| 7th    | 11:22 AM     | 11.5     |
| 8th    | 11:52 AM     | 11.9     |
| 9th    | 12:04 PM     | 12.6     |
| 10th   | 12:25 PM     | 13       |
| Garage | 1:24 PM      | 18       |
| 1st    | 2:46 PM      | 23       |
| 2nd    | 3:26 PM      | 24.8     |
| 3rd    | 3:31 PM      | 25.1     |
| 4th    | 4:14 PM      | 25.9     |
| 5th    | 4:24 PM      | 26.2     |
| 6th    | 4:30 PM      | 26.7     |
| Garage | 5:25 PM      | 32.2     |

7-December,2009



8-December,2009



9-December,2009



KAM 019 E Truck no 5

| Location -  |              |          |
|-------------|--------------|----------|
| Trip 1      | Arrival Time | Odometer |
| Garage      | 6:20 AM      | 0        |
| 1st         | 6:56 AM      | 7.1      |
| 2nd         | 7:23 AM      | 8.5      |
| 3rd         | 8:05 AM      | 10       |
| 4th         | 8:46 AM      | 13.8     |
| 5th         | 9:56 AM      | 14.7     |
| 6th         | 10:02 AM     | 15.8     |
| 7th         | 10:15 AM     | 17.2     |
| 8th         | 10:38 AM     | 18       |
| 9th         | 11:05 AM     | 18.1     |
| 10th        | 11:16 AM     | 19.4     |
| lunch break | 11:46 AM     | 19.4     |
| 11th        | 12:09 PM     | 20.3     |
| 12th        | 12:30 PM     | 20.5     |
| 13th        | 12:41 PM     | 21.2     |
| 14th        | 12:5