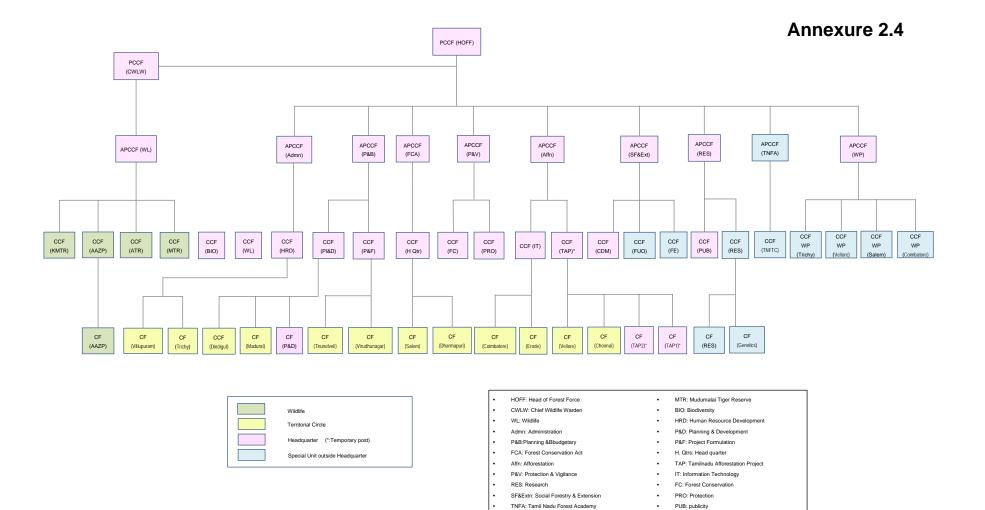

|                                         |                                   | TOTAL                                                                              | 40                               | 80                              | 202                           | 314                          | 1266        |
|                   |            |                          |                                         |                                   | IUIAL                                                                              | 40                               | 00                              | 202                           | 514                          | 1200        |

#### 121 122

Research Research SFRA(Chennai) (CCF(Research)) SFRA(Chennai) (CF(Research))



# **Organization of Tamil Nadu Forest Department**

WP: Working Plan

ATR: Anamalai Tiger Reserve

AAZP: Arignar Anna Zoological Park

KMTR: Kalakad Mundanthurai Tiger Reserve

•

CDM: clean development mechanism

TNFTC: Tamil Nadu Forestry Training College

FUO: Forest Utilization Officer

FE: Forest Extension

| Cadre      | Post                                                                                       | Duties and responsibilities                                                                                                                                         |
|------------|--------------------------------------------------------------------------------------------|-------------------------------------------------------------------------------------------------------