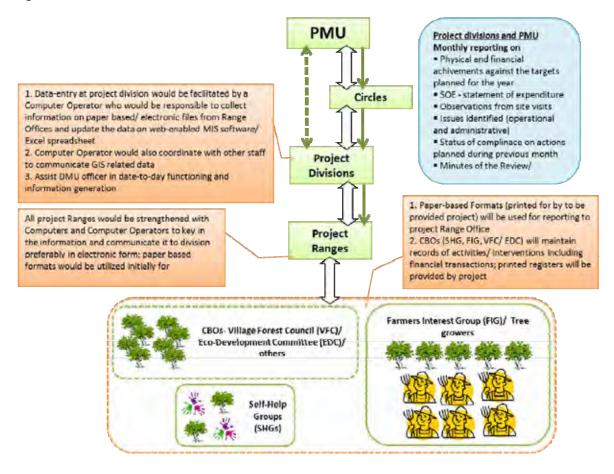

ved in various studies and the M&E agency. In addition, project will receive regular implementation support/ review missions from JICA, and the project will also receive a formal mid-term review at age of around 5 years (October/ November) from project commencement.

## Information Flow and Users

The information would flow back-and-forth from lowest operational level to the PMU, and will be utilized to generate reports indicated in previous section. Figure below illustrates the flow of information and uses at different level of operations.

<sup>&</sup>lt;sup>1</sup> Section (e) to be included in annual report only referring the Environment and Social Safeguard Plan (refer Table III.5.1 Environmental and Social Considerations) under the project

#### Figure 1: Information Flow and Users



# **Results Framework**

TN BiCAP requires continuous monitoring and assessment in the project areas, which spreads over entire state, to have the basis for evaluation of the effects of interventions to the end that perhaps may produce substantial measurable results. Biodiversity conservation is an adaptive management process requiring evaluations of social, economic, and ecological conditions and trends that contribute to sustainability and that, therefore, reflect progress towards the biodiversity goals. Thus, monitoring efforts and evaluations characterize key social, economic, and ecological performance measures relevant to the project areas.

Results framework, built primarily on the development objectives of the project, which includes:

- 1. Conserve biodiversity and restore ecosy