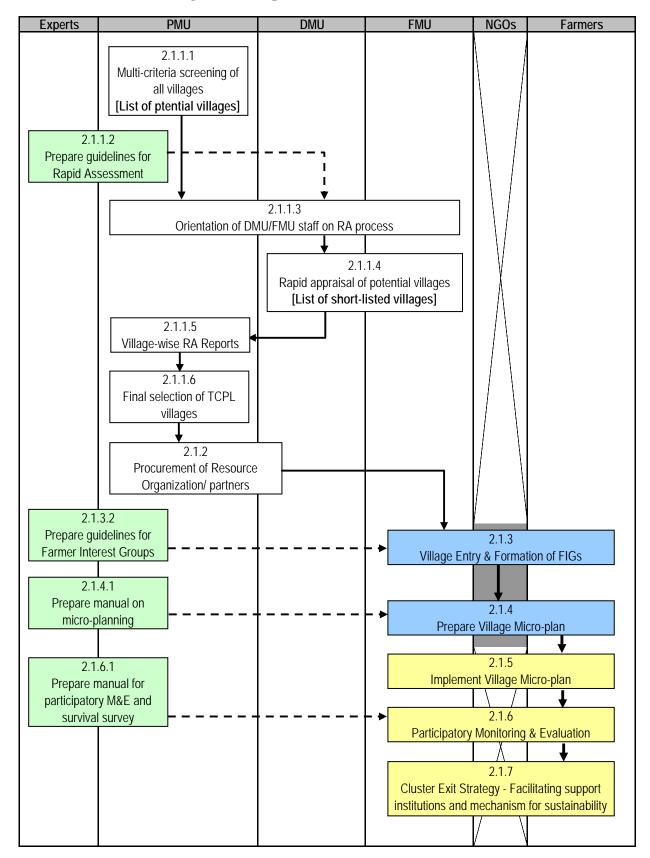

|                                                                                                                                  |                                                                                                      |            |
| 3.7.6 – 3.7.13<br>Construction of<br>small building in PAs<br>and FRs | Environmental<br>Negative impact such as<br>increase of human pressure is<br>expected.<br>Social<br>Positive impact such as<br>improvement of awareness<br>and management system is<br>expected. | Construction in<br>harmony with the<br>environment in<br>consideration of<br>colour, material,<br>and size of<br>infrastructure. | No construction is<br>deemed, but<br>natural resources<br>management<br>system will not<br>improved. | C-<br>C+   |

Source: JICA Survey Team



**Figure 7.1 Implementation Process of TCPL** 

#### Figure 7.2 Implementation Schedule of the Project

| Project activity                                                                                               |        |        |     | _     | _        | _      | _       | _      |     | _     | _   |      | IMF     | PLEN | 1ENT/ | ATION S  | CHEE | DULE | _       | _      | _      | _        |      | _       | _       |            | _      | _      |           |                         |
|----------------------------------------------------------------------------------------------------------------|--------|--------|-----|-------|----------|--------|---------|--------|-----|-------|-----|------|---------|------|-------|----------|------|------|---------|--------|--------|------