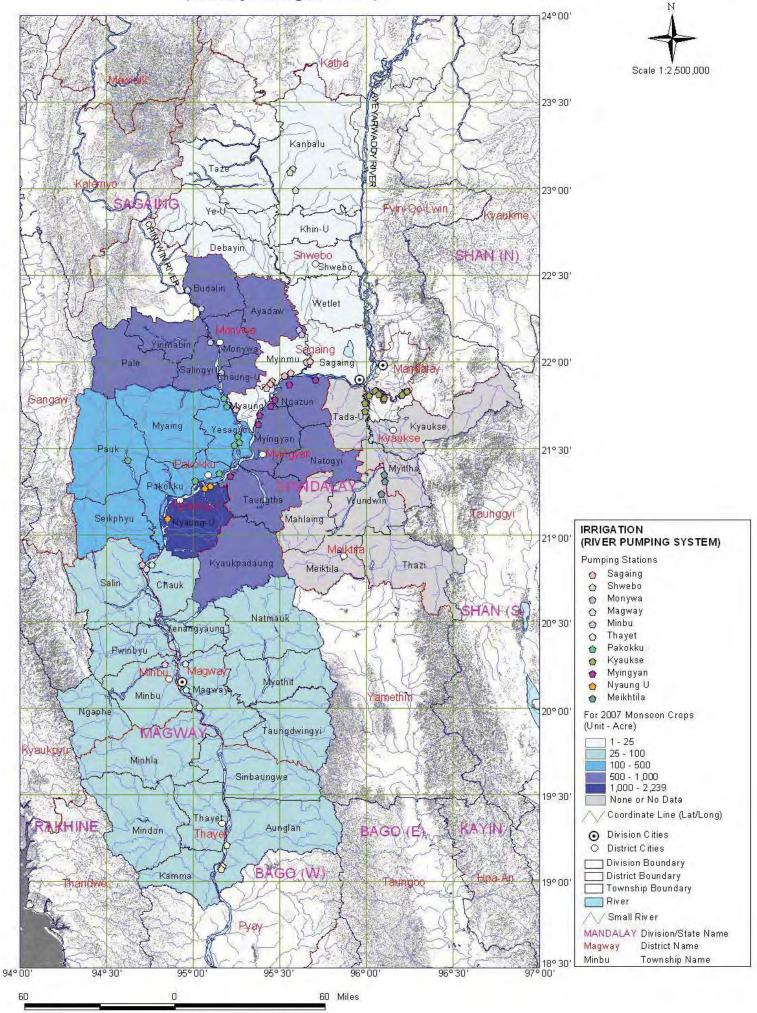

# Irrigation by River Pumping System for Monsoon Crops (January to August - 2007)

Source: Water Resource and Utilization Department (WRUD)

Agro-Industries by Type and Number No. of Oil Chushing Mills (2005)