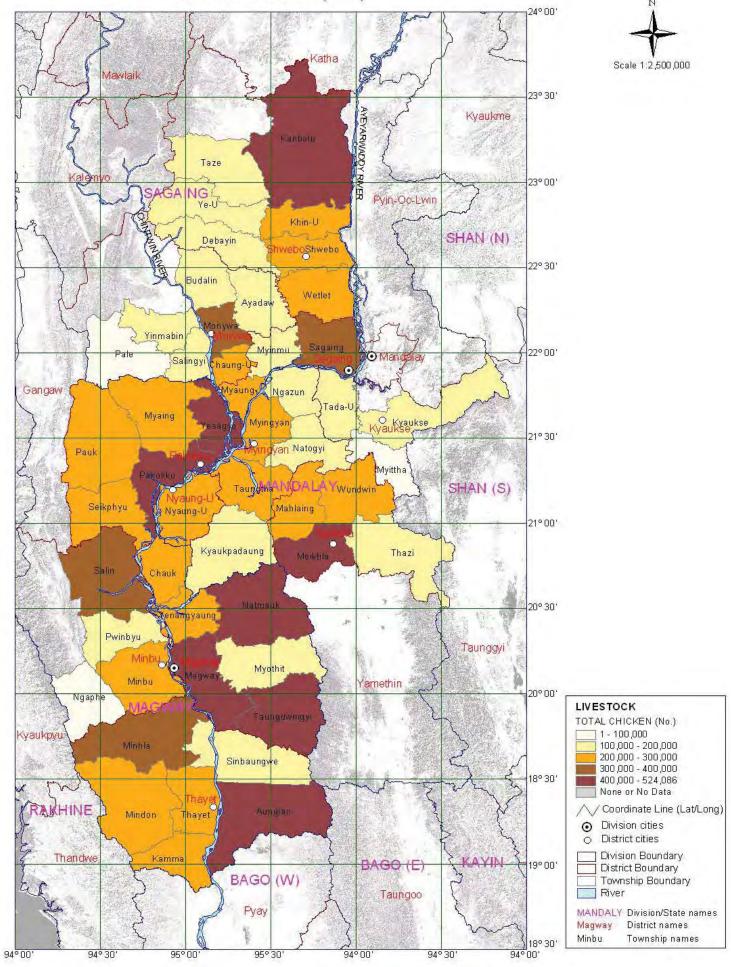

### LIVESTOCK TOTAL CHICKEN (2005)

60 Miles

Source: Livestock Data (Chicken) from LBVD