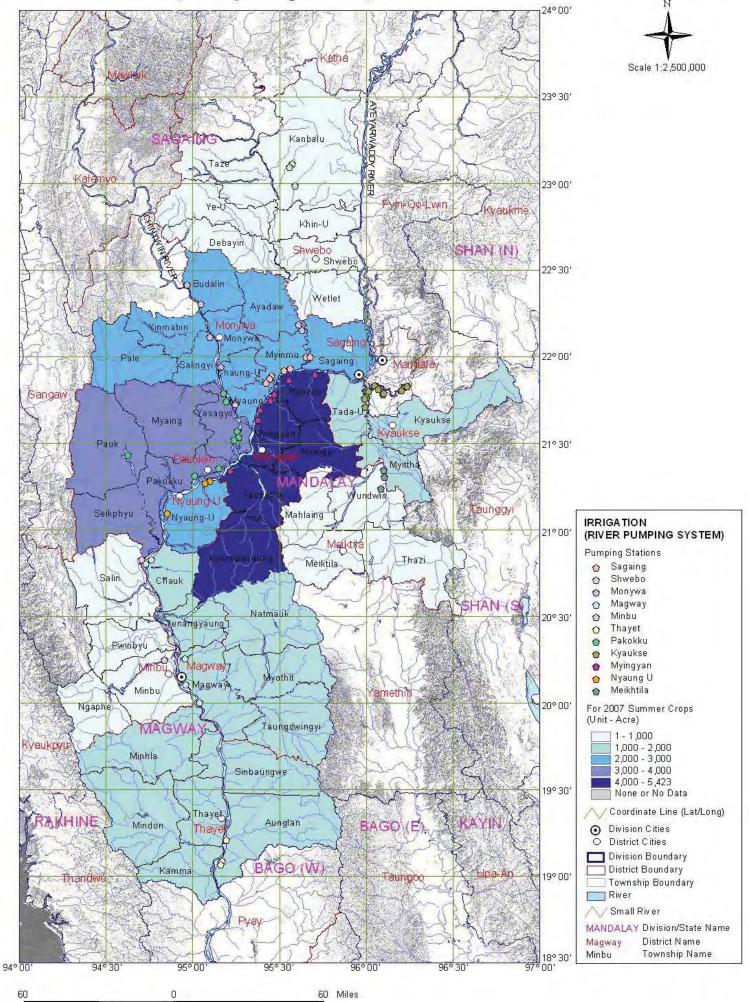

### Irrigation by River Pumping System for Summer Crops (January to August - 2007)