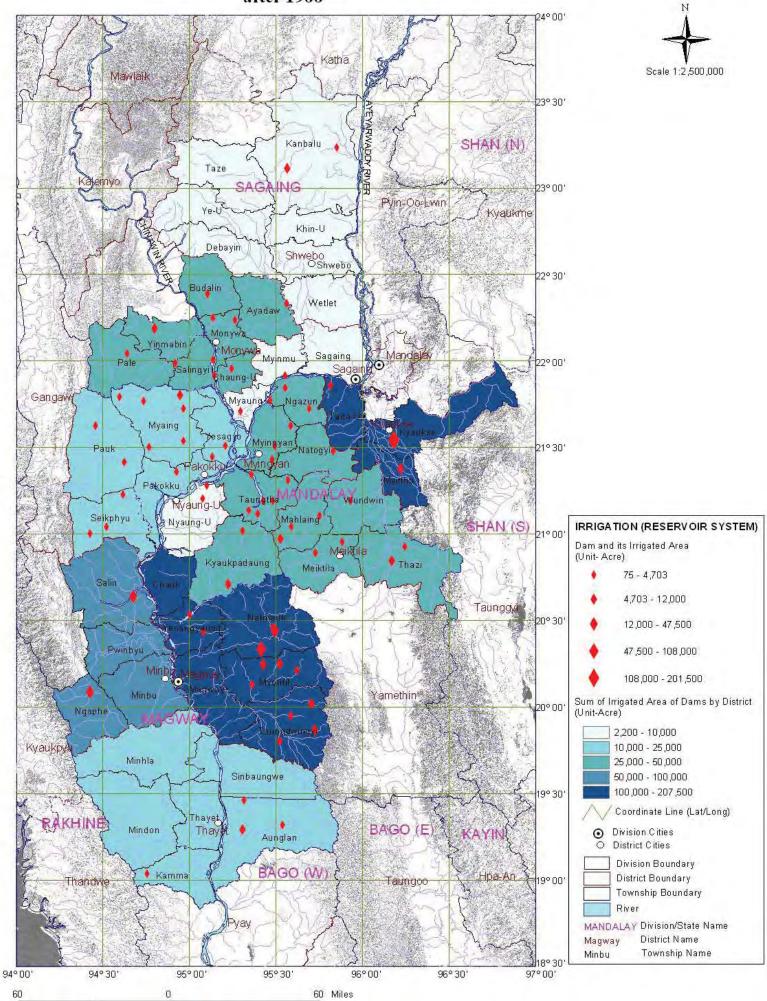

## Crop Yield Annual Total Chili (2005)



Source: Crop Data (Chili) from MAS

## Crop Yield Annual Total Potato (2005)



60 Miles

Source: Crop Data (Potato) from MAS

Division Boundary

River

Magway

Minbu

District Boundary

Township Boundary

MANDALAY Division/State names

District names

Township names

19° 00'

\_\_\_\_18° 30′ 97° 00′

## Crop Yield Annual Total Toddy (2005)



Taungoo

96°30

BAGO (W

60 Miles

Pya

95° 30

Source: Crop Data (Toddy) from MAS

94° 00

60

Kamma

95°00

## Irrigation by Reservoir System after 1988



Source: Irrigation Department

### Irrigation by River Pumping System for Summer Crops (January to August - 2007)



# Irrigation by River Pumping System for Monsoon Crops (January to August - 2007)



Source: Water Resource and Utilization Department (WRUD)

Agro-Industries by Type and Number No. of Oil Chushing Mills (2005)



60 Miles

### Agro-Industries by Type and Number No. of Cotton Ginning & Processing (2005)



Source: MAS Land Use Division

### LIVESTOCK TOTAL CATTLE (2005)



Source: Livestock Data (Cattle) from LBVD

#### LIVESTOCK TOTAL GOAT & SHEEP (2005)



60 Miles

Source : Livestock Data (Goat & Sheep) from LBVD

### LIVESTOCK TOTAL CHICKEN (2005)



60 Miles

Source: Livestock Data (Chicken) from LBVD