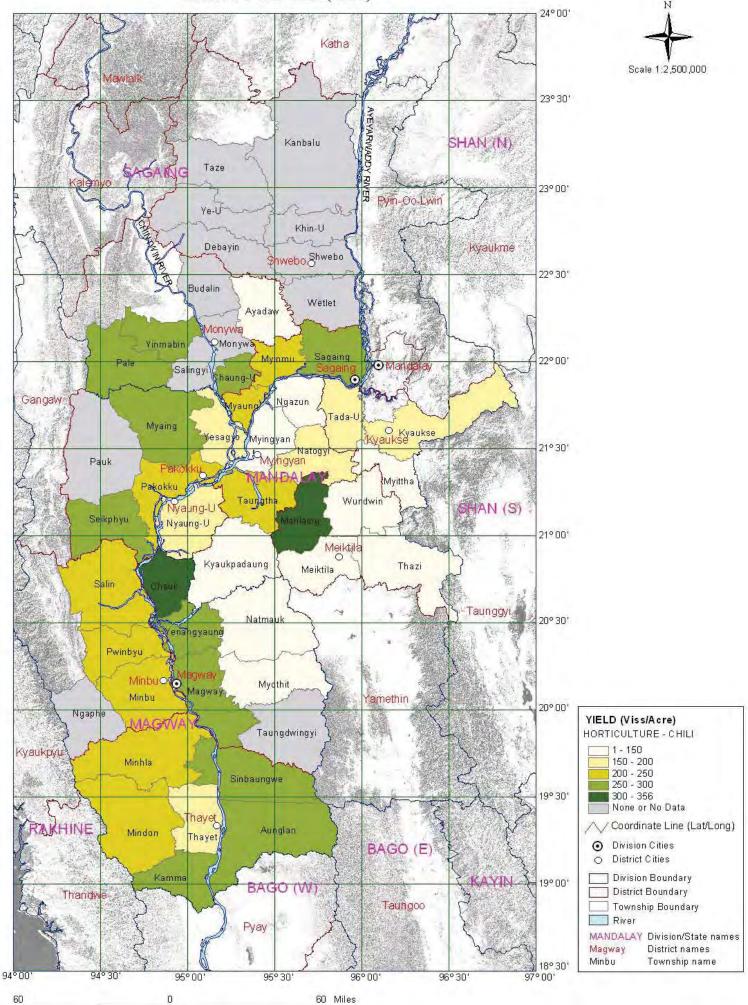

## Crop Yield Annual Total Chili (2005)



Source: Crop Data (Chili) from MAS

## Crop Yield Annual Total Potato (2005)



60 Miles

Source: Crop Data (Potato) from MAS

Division Boundary

River

Magway

Minbu

District Boundary

Township Boundary

MANDALAY Division/State names

District names

Township names

19° 00'

\_\_\_\_18° 30′ 97° 00′

## Crop Yield Annual Total Toddy (2005)



Taungoo

96°30

BAGO (W

60 Miles

Pya

95° 30

Source: Crop Data (Toddy) from MAS

94° 00

60

Kamma

95°00

## Irrigation by Reservoir System after 1988



Source: Irrigation Department

### Irrigation by River Pumping System for Summer Crops (January to August - 2007)



# Irrigation by River Pumping System for Monsoon Crops (January to August - 2007)



Source: Water Resource and Utilization Department (WRUD)

Agro-Industries by Type and Number