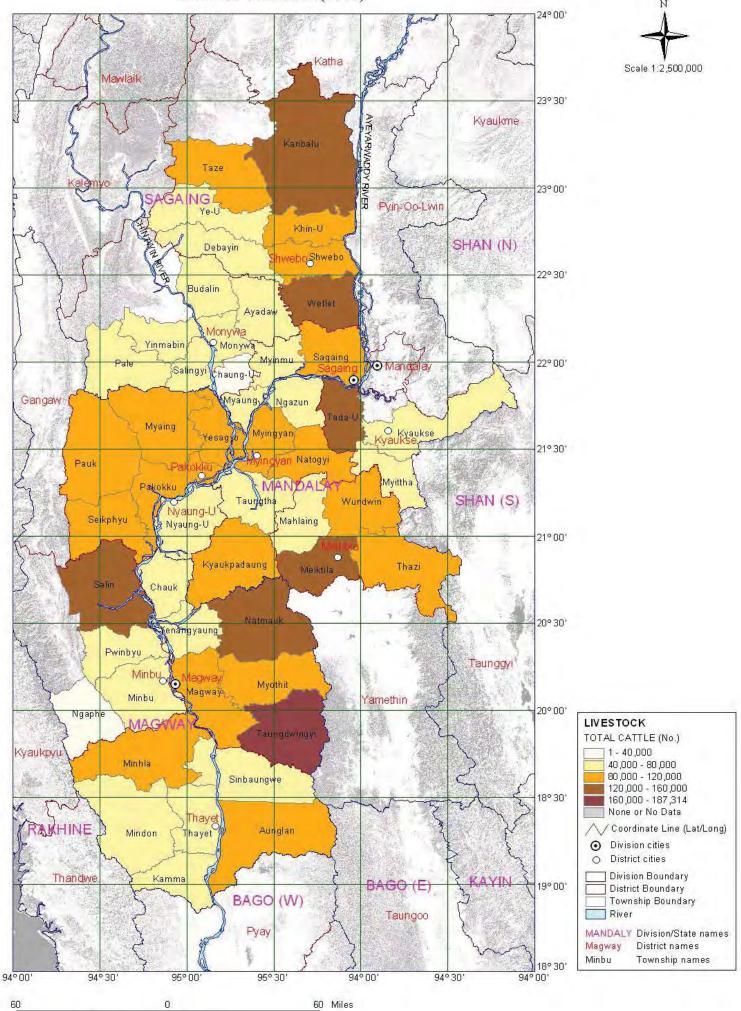

Boundary

MANDALAY Division/State names

District names

Township names

19° 00'

\_\_\_\_18° 30′ 97° 00′

## Crop Yield Annual Total Toddy (2005)



Taungoo

96°30

BAGO (W

60 Miles

Pya

95° 30

Source: Crop Data (Toddy) from MAS

94° 00

60

Kamma

95°00

## Irrigation by Reservoir System after 1988



Source: Irrigation Department

### Irrigation by River Pumping System for Summer Crops (January to August - 2007)



# Irrigation by River Pumping System for Monsoon Crops (January to August - 2007)



Source: Water Resource and Utilization Department (WRUD)

Agro-Industries by Type and Number No. of Oil Chushing Mills (2005)



60 Miles

### Agro-Industries by Type and Number No. of Cotton Ginning & Processing (2005)



Source: MAS Land Use Division

### LIVESTOCK TOTAL CATTLE (2005)



Source: Livestock Data (Cattle) from LBVD

#### LIVESTOCK TOTAL GOAT & SHEEP (2005)



60 Miles

Source : Livestock Data (Goat & Sheep) from LBVD

### LIVESTOCK TOTAL CHICKEN (2005)



60 Miles

Source: Livestock Data (Chicken) from LBVD