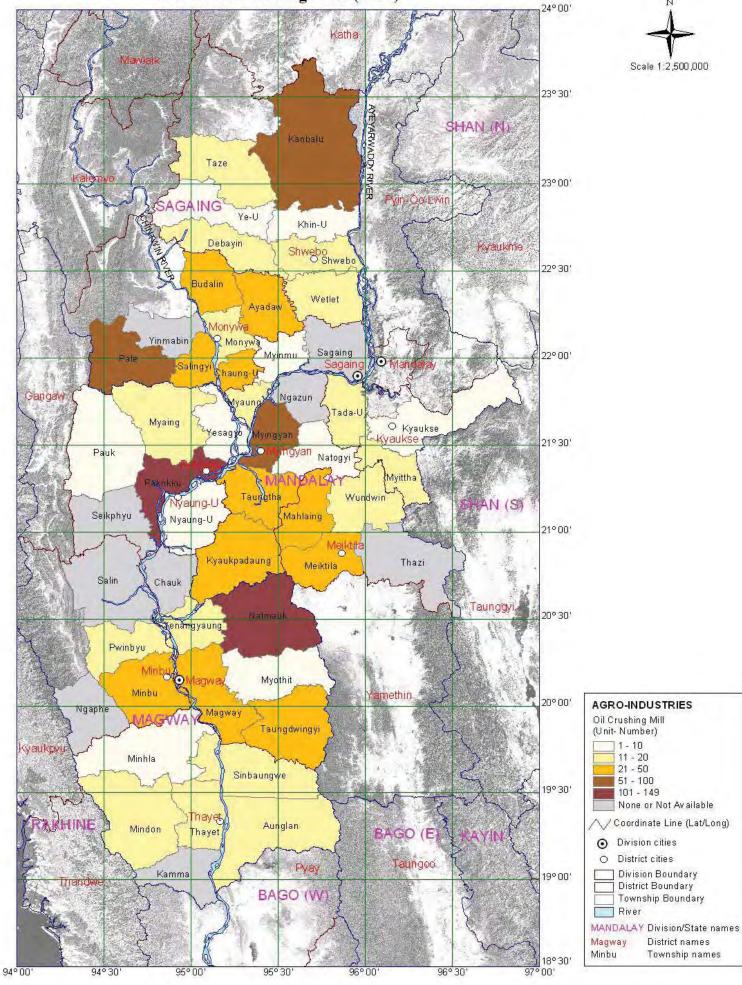

# Irrigation by River Pumping System for Monsoon Crops (January to August - 2007)

Source: Water Resource and Utilization Department (WRUD)

Agro-Industries by Type and Number No. of Oil Chushing Mills (2005)