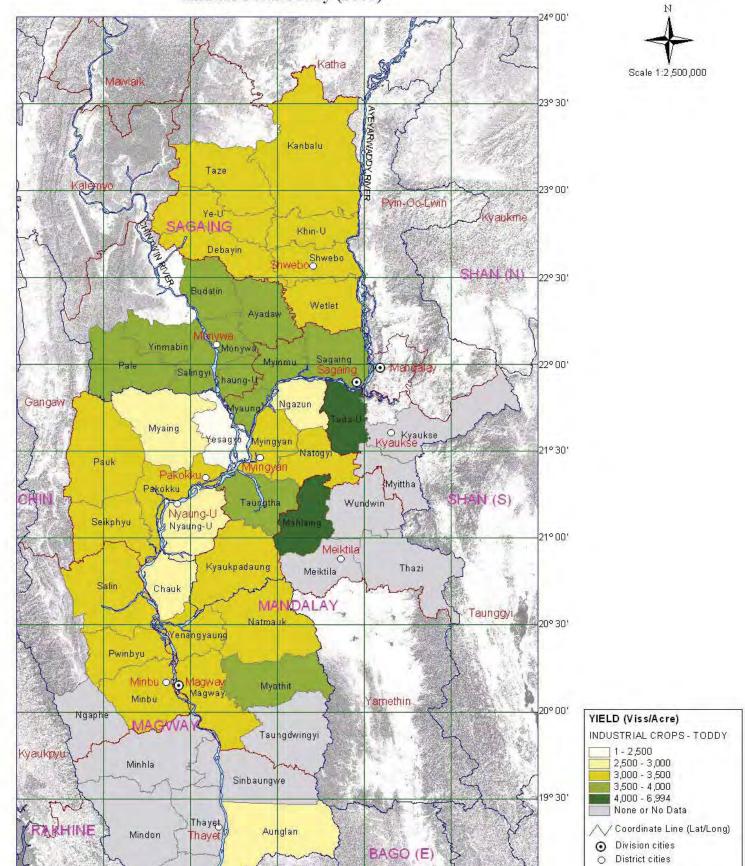

## Crop Yield Annual Total Toddy (2005)

Taungoo

96°30

BAGO (W

60 Miles

Pya

95° 30

Source: Crop Data (Toddy) from MAS

94° 00

60

Kamma

95°00