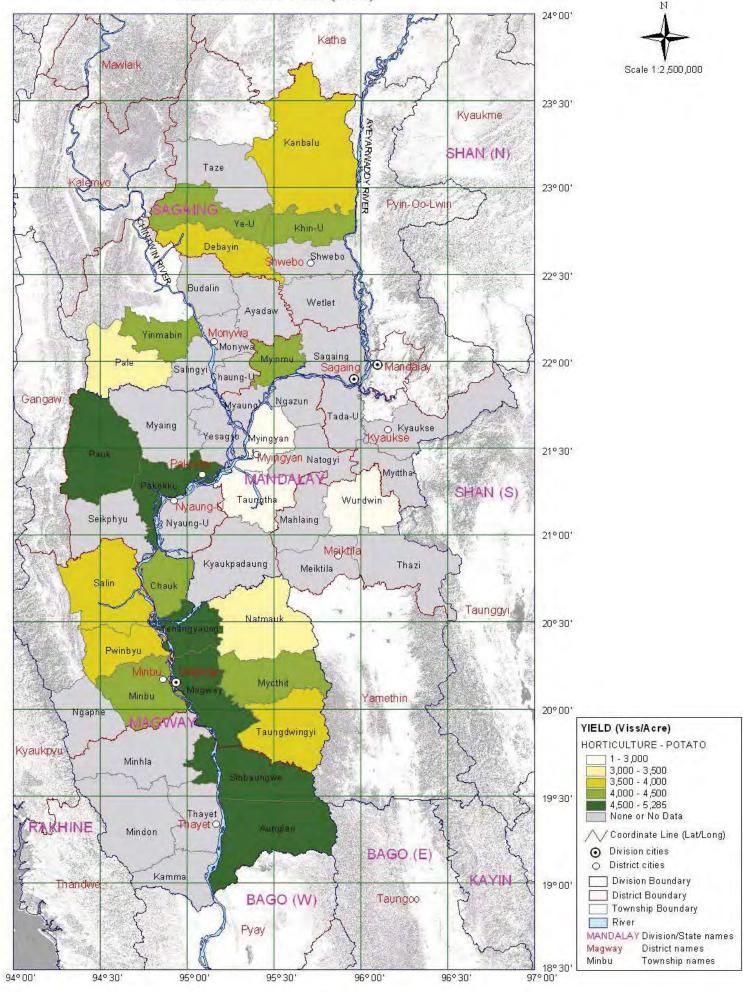

## Crop Yield Annual Total Potato (2005)

60 Miles

Source: Crop Data (Potato) from MAS

Division Boundary

River

Magway

Minbu

District Boundary

Township Boundary

MANDALAY Division/State names

District names

Township names

19° 00'

\_\_\_\_18° 30′ 97° 00′