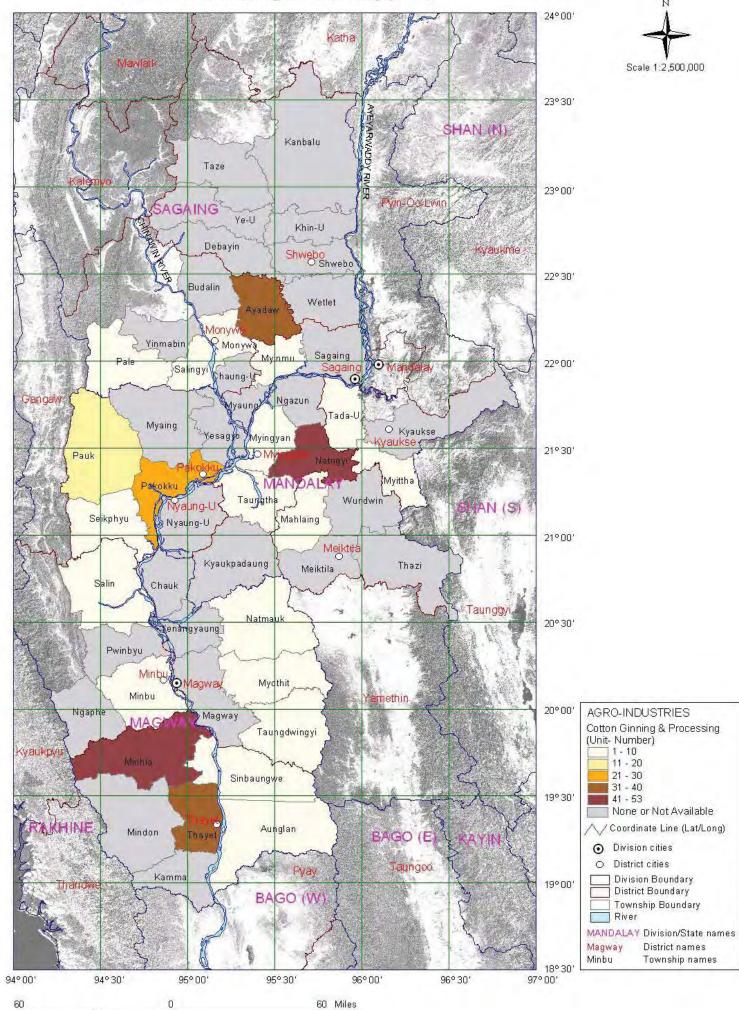

### Agro-Industries by Type and Number No. of Cotton Ginning & Processing (2005)

Source: MAS Land Use Division