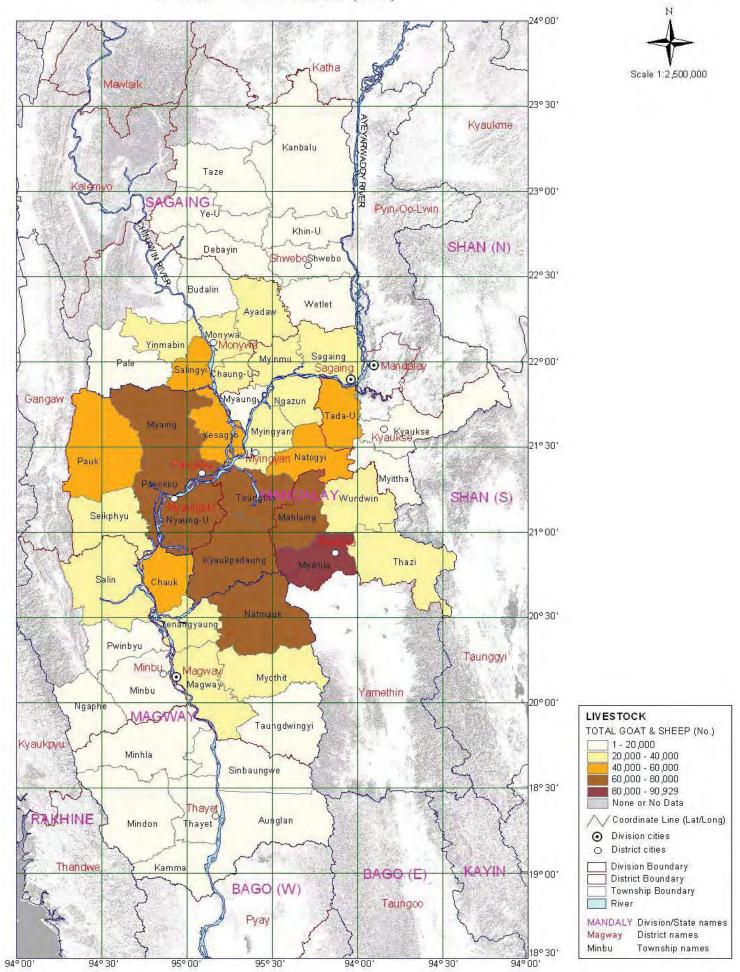

#### LIVESTOCK TOTAL GOAT & SHEEP (2005)

60 Miles

Source : Livestock Data (Goat & Sheep) from LBVD