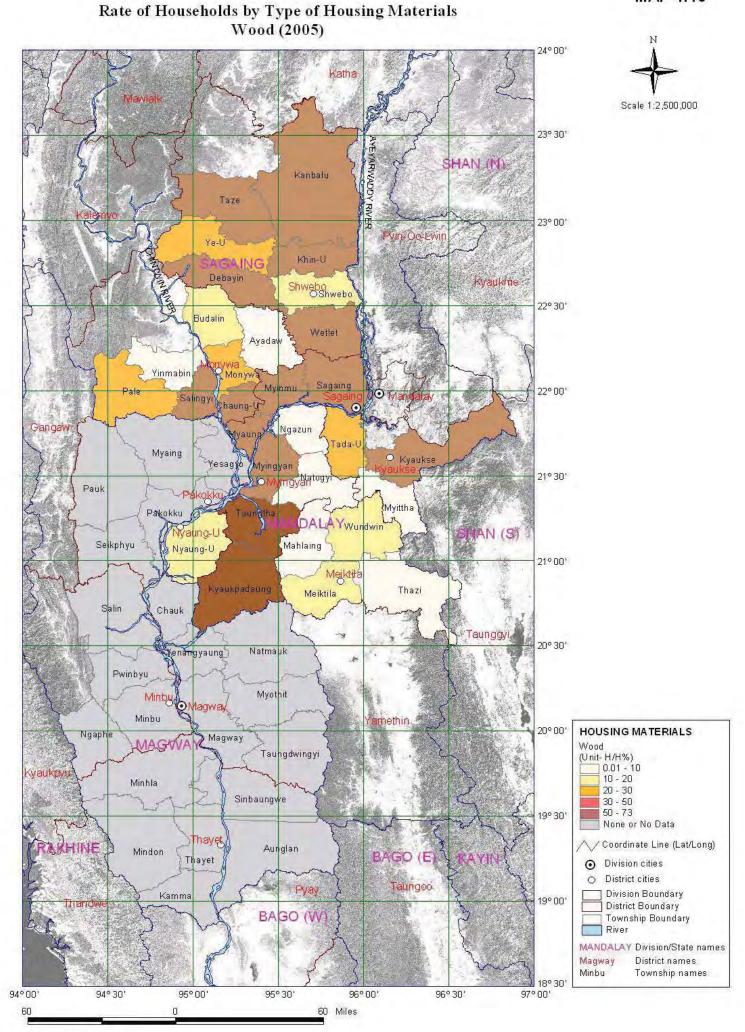

Source: DPTC Office(2005)

Source: DPTC Office(2005)

Rate of Households by Type of Housing Materials Brick (2005)

Source: DPTC Office(2005)