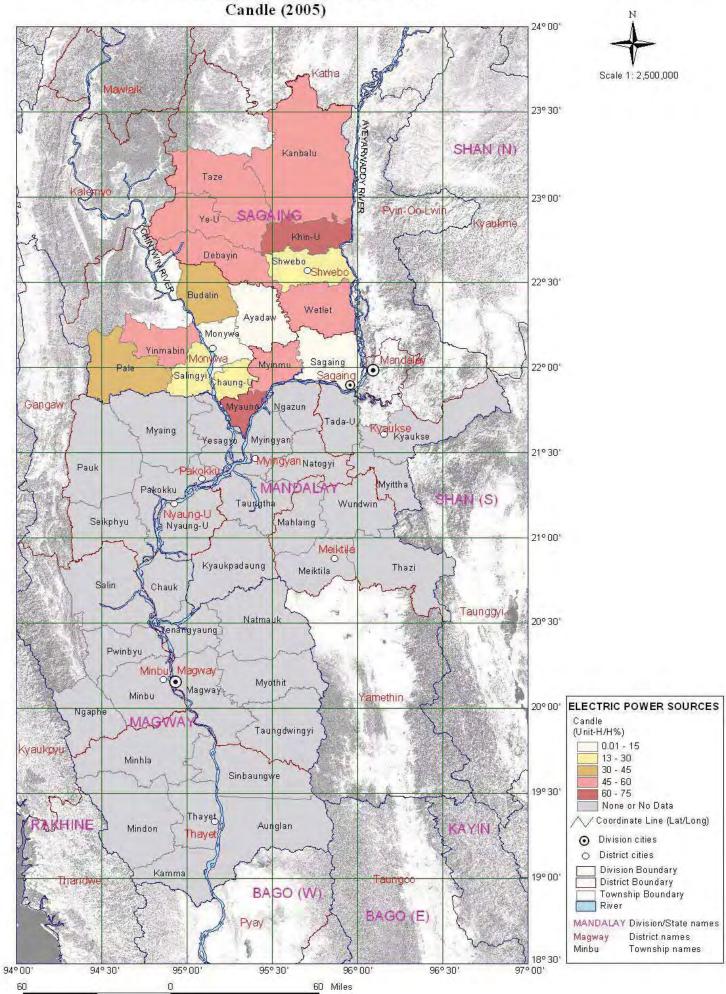

# Rate of Households by Electric Power Sources Battery (2005)

Rate of Households by Electric Power Sources Candle (2005)

Source: City Development Council (2005)

Rate of Households by Type of Housing Materials Bamboo (2005)