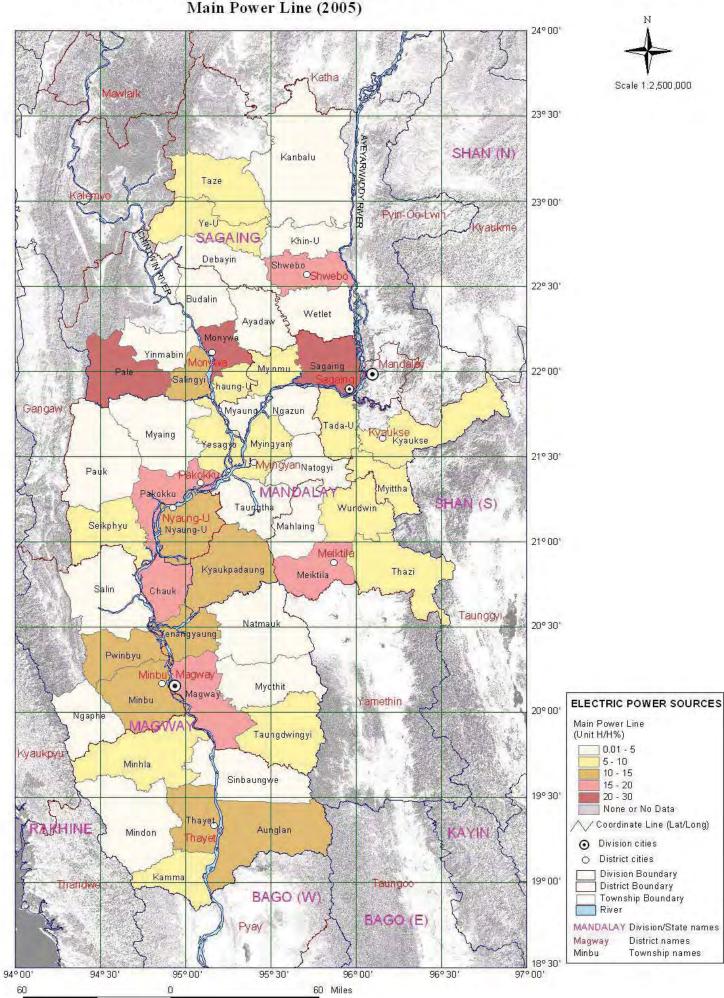

## Rate of Households by Electric Power Sources Main Power Line (2005)

Source: City Development Council(2005)

Source: City Development Council(2005)