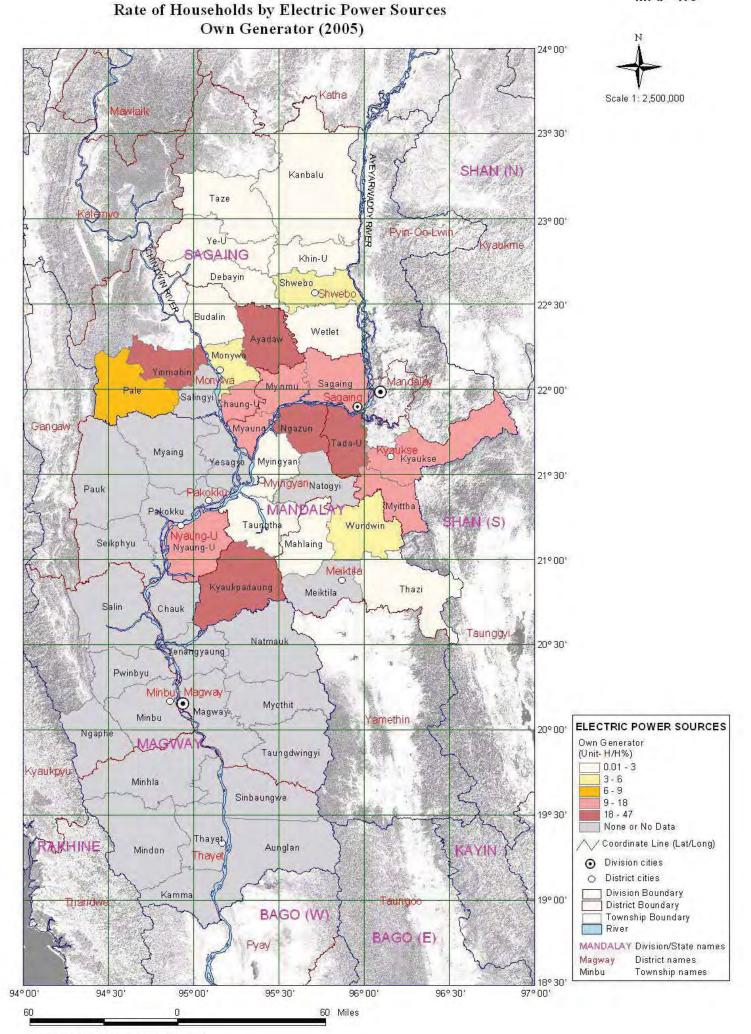

# Rate of Households by Electric Power Sources Battery (2005)

Rate of Households by Electric Power Sources Candle (2005)

Source: City Development Council (2005)

Rate of Households by Type of Housing Materials Bamboo (2005)