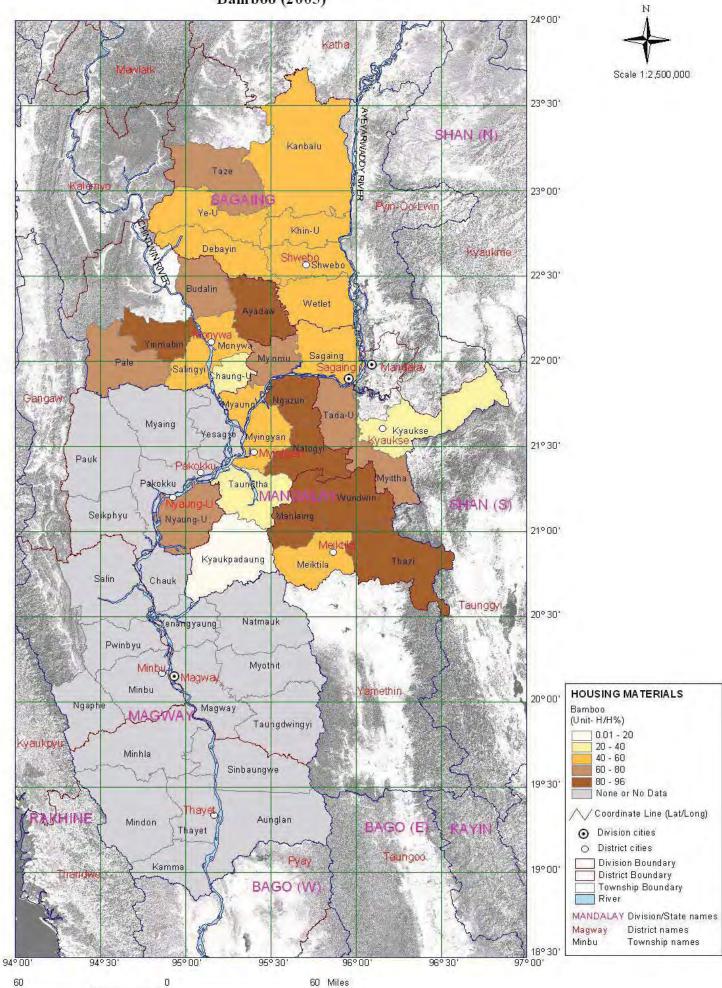

# Rate of Households by Electric Power Sources Battery (2005)

Rate of Households by Electric Power Sources Candle (2005)

Source: City Development Council (2005)

Rate of Households by Type of Housing Materials Bamboo (2005)