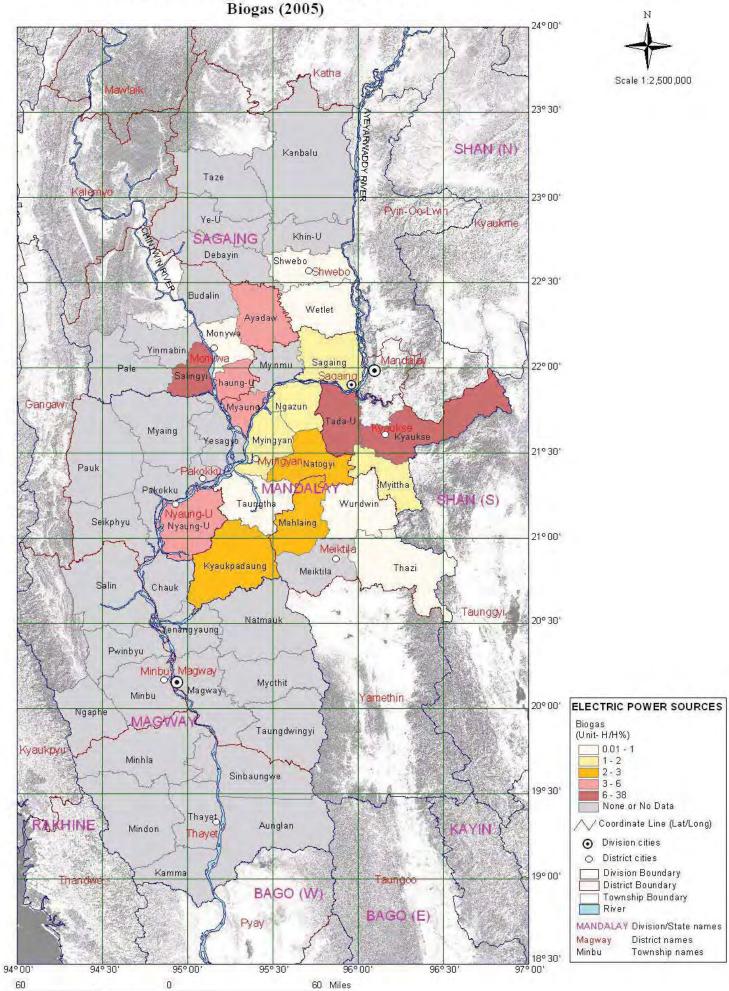

# Rate of Households by Electric Power Sources Biogas (2005)

Source: City Development Council(2005)