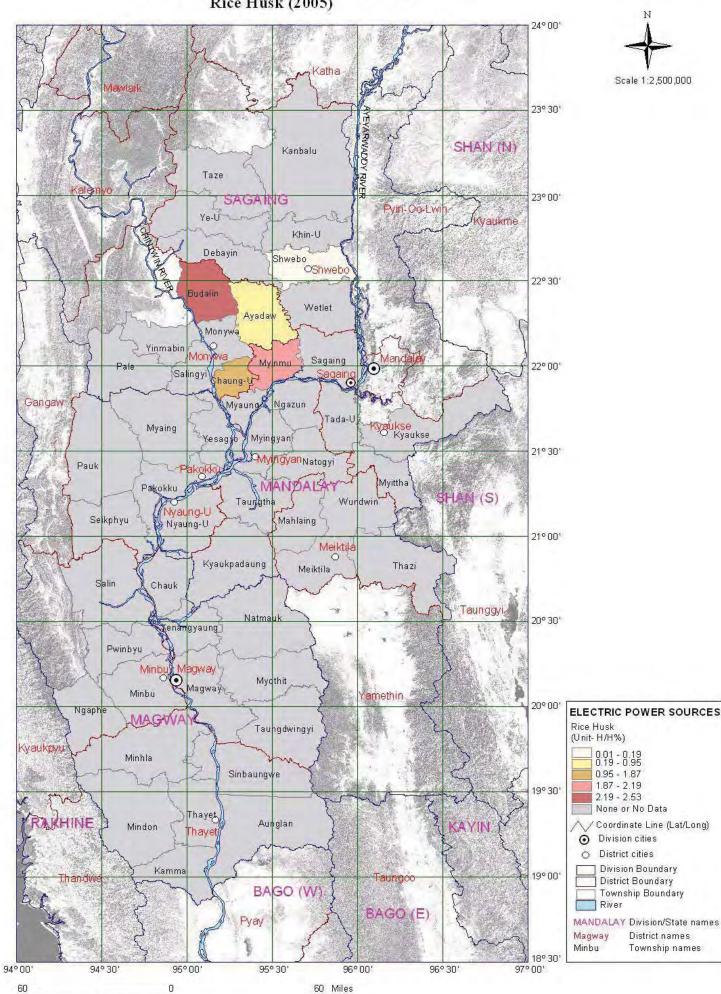

## Rate of Households by Electric Power Sources Rice Husk (2005)

Source: City Development Council(2005)

Source: City Development Council(2005)