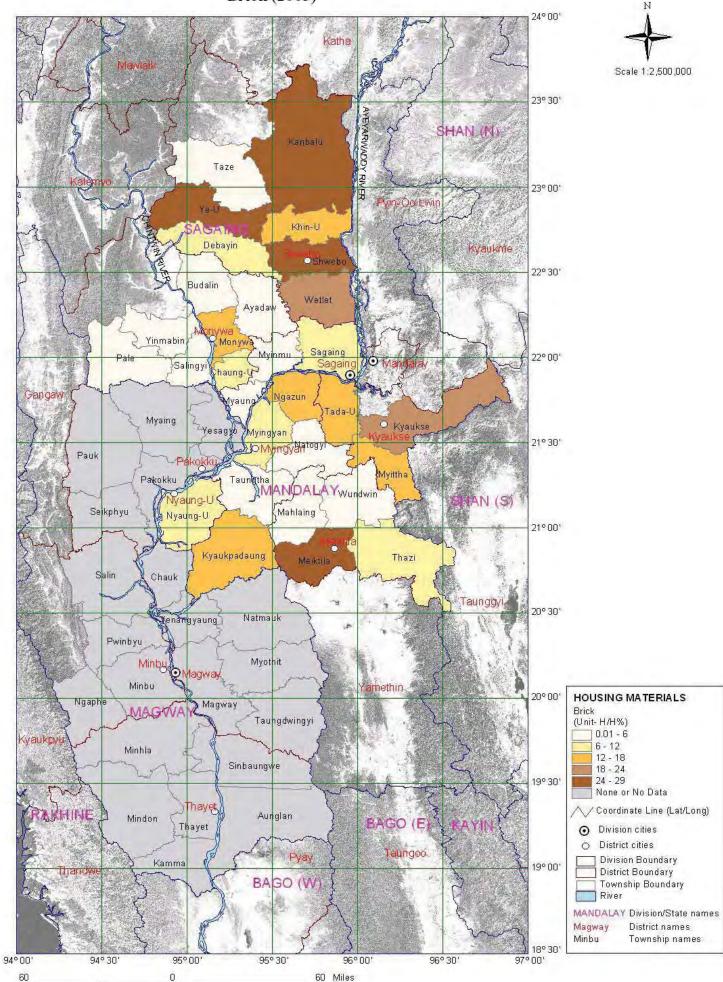

Source: DPTC Office(2005)

Source: DPTC Office(2005)

Rate of Households by Type of Housing Materials Brick (2005)

Source: DPTC Office(2005)