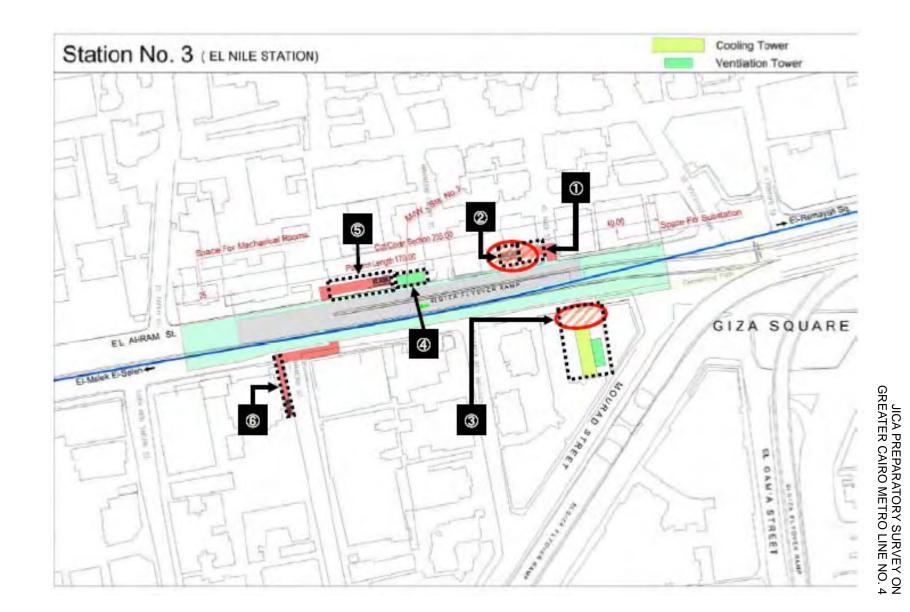

| CHAPTER    | R 4 Preliminary Design (Phase 1)                                      | . 4-1 |
|------------|-----------------------------------------------------------------------|-------|
| 4.1 Alig   | nment Plan                                                            |       |
| 4.1.1      | Design Criteria                                                       | . 4-1 |
| (1)        | Outline of Proposed Design Specifications                             | . 4-1 |
| (2)        | Design Speed                                                          |       |
| (3)        | Cant and Curve Speed Limit                                            |       |
| (4)        | Transition Curves                                                     | . 4-3 |
| (5)        | Vertical Curves                                                       |       |
| (6)        | Gradients                                                             |       |
| (7)        | Turnouts                                                              |       |
| (8)        | Platform Length                                                       |       |
| (9)        | Proposed Structure Gauge and Car Gauge                                |       |
| (10)       | Extension of the Structure Gauge in the Curve Section                 |       |
| (11)       | Design Gauge                                                          |       |
| 4.1.2      | Alignment Plan                                                        |       |
| (1)        | Alignment Planning Methodology                                        |       |
| (2)        | Control Points and Basic Policy                                       |       |
| (3)        | Alignment Planning for Metro Line 4                                   |       |
| (4)        | Outline of Alignment and Station Location                             |       |
| (5)        | Station Arrangement and Track Layout                                  |       |
|            | in Operating Plan                                                     |       |
| 4.2.1      | Purpose                                                               |       |
| 4.2.2      | Key Operational Data and Parameters                                   |       |
| 4.2.3      | Basic Policy for Train Operating Plan                                 |       |
| (1)        | Target Sections for Train Operating Plan                              |       |
| (1)        | Input and Output Data of the Train Operating Plan                     |       |
| (2)        | Demand in Peak Hour and the Required Number of Trains                 | 4-36  |
| 4.2.4      | Sectional Demand in Peak Hour                                         |       |
| 4.2.5      | Track Layout Plan for the Main Stations                               |       |
| (1)        | Basic Train Operating Plan (Phase 1 Section)                          |       |
| . ,        | WN-Sta.1 Station (El Malek El Saleh)                                  |       |
| (2)<br>(3) | W-Sta. 5 Station                                                      |       |
| (4)        | W-Sta. 9 Station                                                      |       |
| (4)        | W-Sta. 9 Station                                                      |       |
| 4.2.6      | Train Operation Headway                                               |       |
| (1)        | Calculation of the Minimum Headway                                    |       |
| 4.2.7      | Calculation of Travel Time for Section                                |       |
| 4.2.7      | Estimation of Rolling Stock Number                                    |       |
| 4.2.9      | Estimation of Daily Train Number                                      |       |
| (1)        | Hourly Number of Trains of Existing Line                              |       |
| (1)        | Estimated Hourly Number of Trains on Metro Line 4                     |       |
| (2)        | Estimated floury Number of Trains on Metro Line 4                     |       |
|            | ergency/Disaster Incident Management                                  |       |
| 4.3.1      | Characteristics of Fire Accident in Tunnel and Underground Station    |       |
| (1)        | Fire Accident of Metro Tunnel and Underground Station                 |       |
| (1)        | Underground Station Fire in Japan                                     |       |
| (2)        | Fire Accident at Road Tunnel                                          |       |
| (4)        | Fatal Fire Accident in Dague, South Korea, 2003                       |       |
| 4.3.2      | Existing Standard for Fire Fighting and Management of Metro           |       |
| (1)        | NFPA 130 (USA)                                                        |       |
| (1)        | Standard in Europe                                                    |       |
| (2)        | Japanese Standard                                                     |       |
| 4.3.3      | Impact of NFPA 130 Application and Consideration                      |       |
| (1)        | Installation of Cross Passage                                         |       |
| (1)        | Evacuation Time for Passengers in Case of Station Fire                |       |
| 4.3.4      | Use of Non-combustible Material                                       |       |
| (1)        | Use of Non-combustible Materials for Underground Stations and Tunnels |       |
| (1)        |                                                                       | 2     |