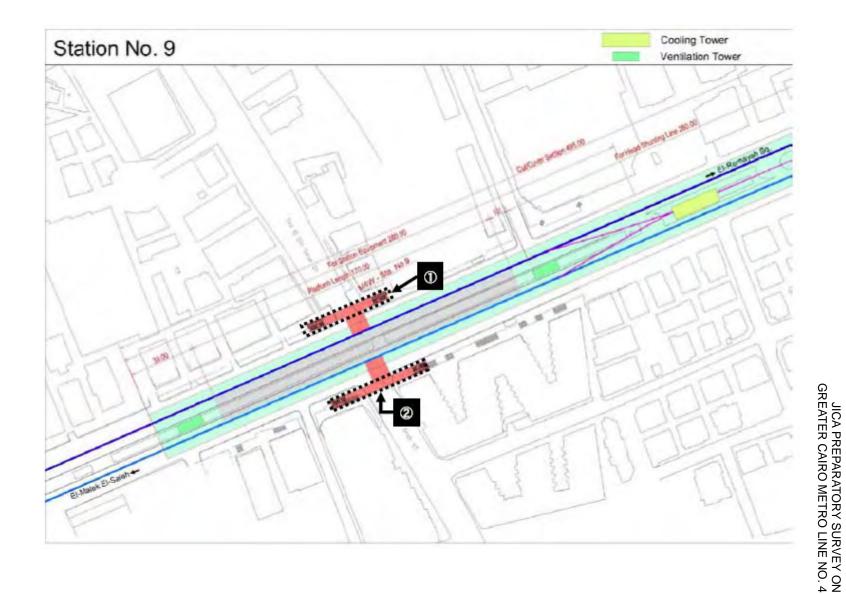

| CHAPTER    | R 4 Preliminary Design (Phase 1)                                      | . 4-1 |
|------------|-----------------------------------------------------------------------|-------|
| 4.1 Alig   | nment Plan                                                            |       |
| 4.1.1      | Design Criteria                                                       | . 4-1 |
| (1)        | Outline of Proposed Design Specifications                             | . 4-1 |
| (2)        | Design Speed                                                          |       |
| (3)        | Cant and Curve Speed Limit                                            |       |
| (4)        | Transition Curves                                                     | . 4-3 |
| (5)        | Vertical Curves                                                       |       |
| (6)        | Gradients                                                             |       |
| (7)        | Turnouts                                                              |       |
| (8)        | Platform Length                                                       |       |
| (9)        | Proposed Structure Gauge and Car Gauge                                |       |
| (10)       | Extension of the Structure Gauge in the Curve Section                 |       |
| (11)       | Design Gauge                                                          |       |
| 4.1.2      | Alignment Plan                                                        |       |
| (1)        | Alignment Planning Methodology                                        |       |
| (2)        | Control Points and Basic Policy                                       |       |
| (3)        | Alignment Planning for Metro Line 4                                   |       |
| (4)        | Outline of Alignment and Station Location                             |       |
| (5)        | Station Arrangement and Track Layout                                  |       |
|            | in Operating Plan                                                     |       |
| 4.2.1      | Purpose                                                               |       |
| 4.2.2      | Key Operational Data and Parameters                                   |       |
| 4.2.3      | Basic Policy for Train Operating Plan                                 |       |
| (1)        | Target Sections for Train Operating Plan                              |       |
| (1)        | Input and Output Data of the Train Operating Plan                     |       |
| (2)        | Demand in Peak Hour and the Required Number of Trains                 | 4-36  |
| 4.2.4      | Sectional Demand in Peak Hour                                         |       |
| 4.2.5      | Track Layout Plan for the Main Stations                               |       |
| (1)        | Basic Train Operating Plan (Phase 1 Section)                          |       |
| . ,        | WN-Sta.1 Station (El Malek El Saleh)                                  |       |
| (2)<br>(3) | W-Sta. 5 Station                                                      |       |
| (4)        | W-Sta. 9 Station                                                      |       |
| (4)        | W-Sta. 9 Station                                                      |       |
| 4.2.6      | Train Operation Headway                                               |       |
| (1)        | Calculation of the Minimum Headway                                    |       |
| 4.2.7      | Calculation of Travel Time for Section                                |       |
| 4.2.7      | Estimation of Rolling Stock Number                                    |       |
| 4.2.9      | Estimation of Daily Train Number                                      |       |
| (1)        | Hourly Number of Trains of Existing Line                              |       |
| (1)        | Estimated Hourly Number of Trains on Metro Line 4                     |       |
| (2)        | Estimated floury Number of Trains on Metro Line 4                     |       |
|            | ergency/Disaster Incident Management                                  |       |
| 4.3.1      | Characteristics of Fire Accident in Tunnel and Underground Station    |       |
| (1)        | Fire Accident of Metro Tunnel and Underground Station                 |       |
| (1)        | Underground Station Fire in Japan                                     |       |
| (2)        | Fire Accident at Road Tunnel                                          |       |
| (4)        | Fatal Fire Accident in Dague, South Korea, 2003                       |       |
| 4.3.2      | Existing Standard for Fire Fighting and Management of Metro           |       |
| (1)        | NFPA 130 (USA)                                                        |       |
| (1)        | Standard in Europe                                                    |       |
| (2)        | Japanese Standard                                                     |       |
| 4.3.3      | Impact of NFPA 130 Application and Consideration                      |       |
| (1)        | Installation of Cross Passage                                         |       |
| (1)        | Evacuation Time for Passengers in Case of Station Fire                |       |
| 4.3.4      | Use of Non-combustible Material                                       |       |
| (1)        | Use of Non-combustible Materials for Underground Stations and Tunnels |       |
| (1)        |                                                                       | 2     |