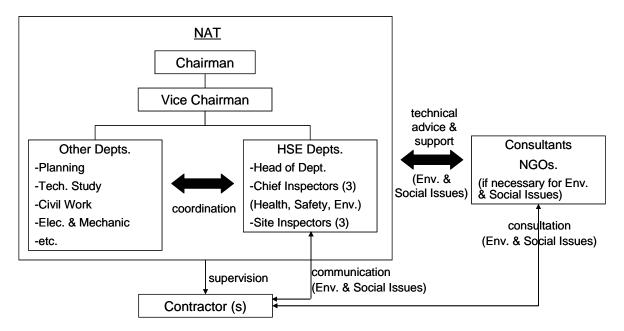

, it is proposed for NAT to develop a system within its entity as a part of the project implementation unit. It is also proposed for NAT to consider involvement of external bodies, such as national consulting firms, for the smooth implementation of necessary actions.

As of February 2010, there is no specific department in NAT that is responsible for the environmental and social considerations. Therefore it is proposed for NAT to arrange a new department to assure the implementation of mitigation measures and monitoring. Figure 2.2 shows the proposed arrangement of the

department (Health, Safety, and Environment Department - HSE Dept.) as well as the relations with external bodies to be cooperated with NAT, whereas Table 2.2 shows the functional requirements and major mandates expected.



Source: JICA Study Team

#### Figure 2.2 Proposed Arrangement (Pre-construction and Construction Stages)

| Table 2.2 | Functional Requirements and Major Mandates Expected |
|-----------|-----------------------------------------------------|
|           | (Pre-construction and Construction Stages)          |

| Name                | Functional requirements/ major mandates                                                                                                                                                                         |  |
|---------------------|-----------------------------------------------------------------------------------------------------------------------------------------------------------------------------------------------------------------|--|
| HSE Dept.