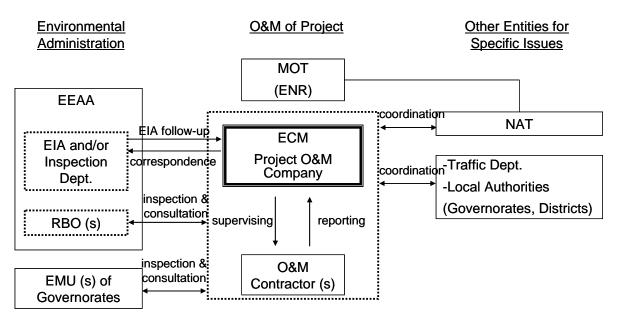

of Interior | - Coordination and consultation with ECM on traffic              |  |
|                                          | management, if necessary, for managing the secondary             |  |
|                                          | impacts by the Project.                                          |  |
| O&M Contractor(s)                        | - Implementation of mitigation measures and monitoring           |  |
|                                          | according to the contract and specifications under supervision   |  |
|                                          | of ECM.                                                          |  |
|                                          | - Reporting the above to ECM.                                    |  |

Source: JICA Study Team



Source: JICA Study Team



#### 3.2 Implementation Arrangement Proposed

It is proposed for ECM to establish a system within its entity as a part of Project O&M unit which will implement the necessary actions for environmental and social considerations of the Phase 1 Project in the O&M stage. ECM has already established the Health, Safety, and Environment Department (HSE Dept.), although its present mandate is the management of issues related to passengers of metro and its labor force on health and safety viewpoints. Therefore, it is proposed for ECM to expand the mandates of HSE Dept. to assure the implementation of mitigation measures and monitoring. It is also proposed for ECM to involve external bodies such as national consulting firms to assure smooth implementation of necessary act