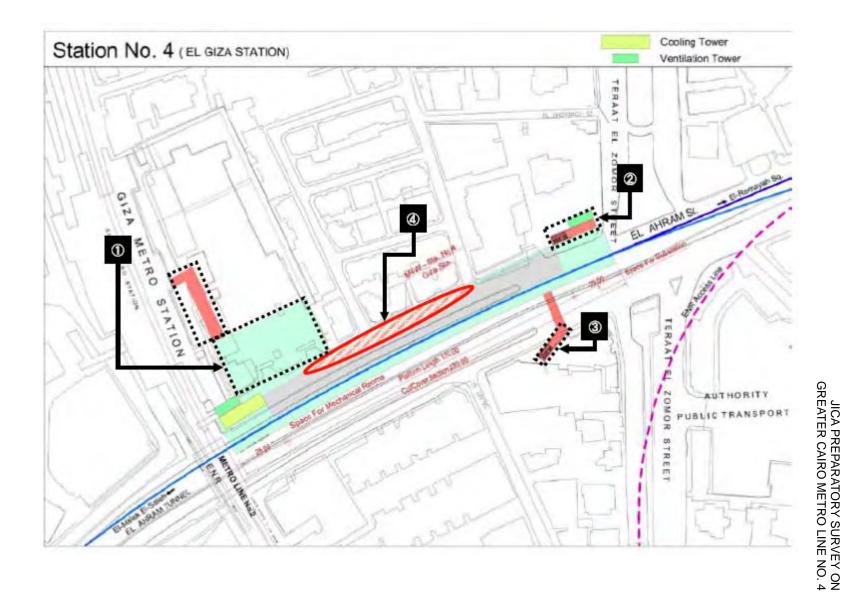

| CHAPTER    | R 4 Preliminary Design (Phase 1)                                      | . 4-1 |
|------------|-----------------------------------------------------------------------|-------|
| 4.1 Alig   | nment Plan                                                            |       |
| 4.1.1      | Design Criteria                                                       | . 4-1 |
| (1)        | Outline of Proposed Design Specifications                             | . 4-1 |
| (2)        | Design Speed                                                          |       |
| (3)        | Cant and Curve Speed Limit                                            |       |
| (4)        | Transition Curves                                                     | . 4-3 |
| (5)        | Vertical Curves                                                       |       |
| (6)        | Gradients                                                             |       |
| (7)        | Turnouts                                                              |       |
| (8)        | Platform Length                                                       |       |
| (9)        | Proposed Structure Gauge and Car Gauge                                |       |
| (10)       | Extension of the Structure Gauge in the Curve Section                 |       |
| (11)       | Design Gauge                                                          |       |
| 4.1.2      | Alignment Plan                                                        |       |
| (1)        | Alignment Planning Methodology                                        |       |
| (2)        | Control Points and Basic Policy                                       |       |
| (3)        | Alignment Planning for Metro Line 4                                   |       |
| (4)        | Outline of Alignment and Station Location                             |       |
| (5)        | Station Arrangement and Track Layout                                  |       |
|            | in Operating Plan                                                     |       |
| 4.2.1      | Purpose                                                               |       |
| 4.2.2      | Key Operational Data and Parameters                                   |       |
| 4.2.3      | Basic Policy for Train Operating Plan                                 |       |
| (1)        | Target Sections for Train Operating Plan                              |       |
| (1)        | Input and Output Data of the Train Operating Plan                     |       |
| (2)        | Demand in Peak Hour and the Required Number of Trains                 | 4-36  |
| 4.2.4      | Sectional Demand in Peak Hour                                         |       |
| 4.2.5      | Track Layout Plan for the Main Stations                               |       |
| (1)        | Basic Train Operating Plan (Phase 1 Section)                          |       |
| . ,        | WN-Sta.1 Station (El Malek El Saleh)                                  |       |
| (2)<br>(3) | W-Sta. 5 Station                                                      |       |
| (4)        | W-Sta. 9 Station                                                      |       |
| (4)        | W-Sta. 9 Station                                                      |       |
| 4.2.6      | Train Operation Headway                                               |       |
| (1)        | Calculation of the Minimum Headway                                    |       |
| 4.2.7      | Calculation of Travel Time for Section                                |       |
| 4.2.7      | Estimation of Rolling Stock Number                                    |       |
| 4.2.9      | Estimation of Daily Train Number                                      |       |
| (1)        | Hourly Number of Trains of Existing Line                              |       |
| (1)        | Estimated Hourly Number of Trains on Metro Line 4                     |       |
| (2)        | Estimated floury Number of Trains on Metro Line 4                     |       |
|            | ergency/Disaster Incident Management                                  |       |
| 4.3.1      | Characteristics of Fire Accident in Tunnel and Underground Station    |       |
| (1)        | Fire Accident of Metro Tunnel and Underground Station                 |       |
| (1)        | Underground Station Fire in Japan                                     |       |
| (2)        | Fire Accident at Road Tunnel                                          |       |
| (4)        | Fatal Fire Accident in Dague, South Korea, 2003                       |       |
| 4.3.2      | Existing Standard for Fire Fighting and Management of Metro           |       |
| (1)        | NFPA 130 (USA)                                                        |       |
| (1)        | Standard in Europe                                                    |       |
| (2)        | Japanese Standard                                                     |       |
| 4.3.3      | Impact of NFPA 130 Application and Consideration                      |       |
| (1)        | Installation of Cross Passage                                         |       |
| (1)        | Evacuation Time for Passengers in Case of Station Fire                |       |
| 4.3.4      | Use of Non-combustible Material                                       |       |
| (1)        | Use of Non-combustible Materials for Underground Stations and Tunnels |       |
| (1)        |                                                                       | 2     |