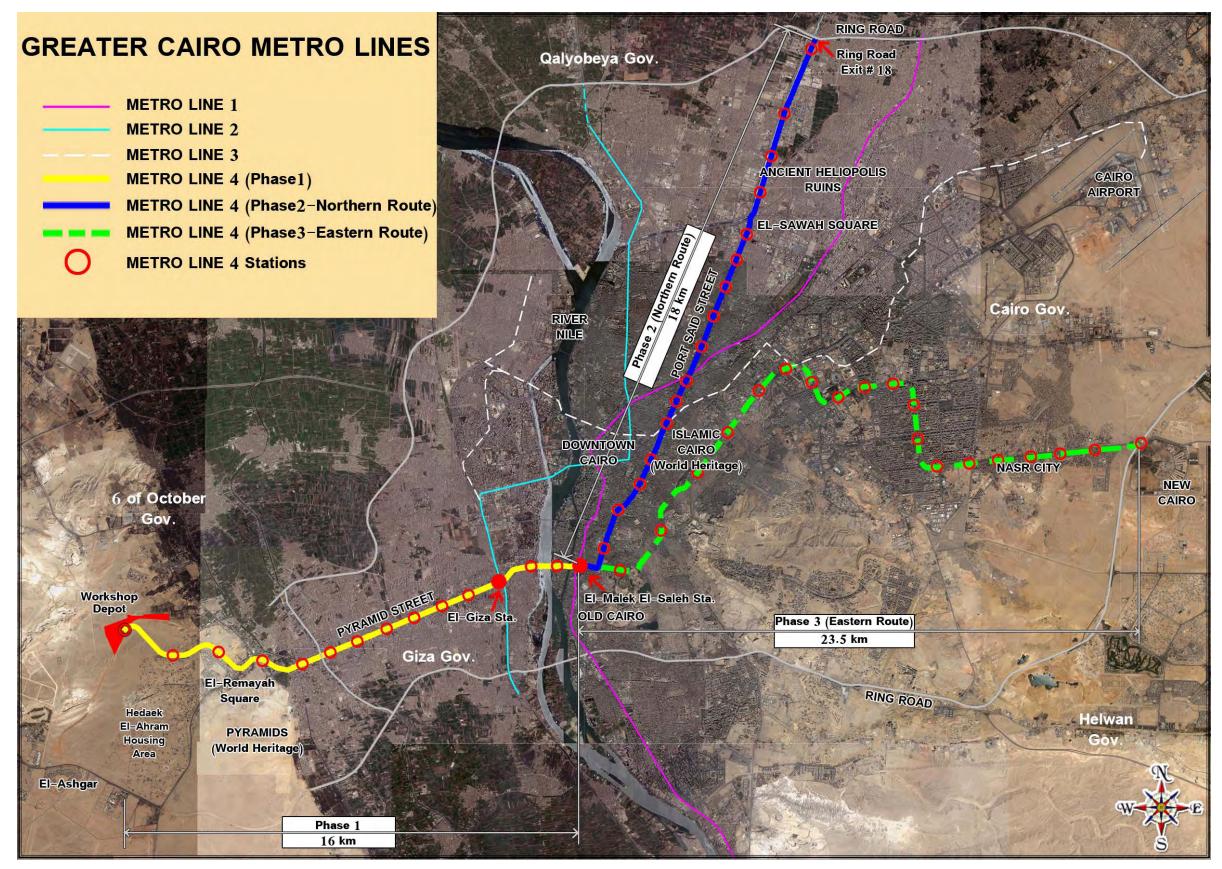

| CHAPTER    | R 4 Preliminary Design (Phase 1)                                      | . 4-1 |
|------------|-----------------------------------------------------------------------|-------|
| 4.1 Alig   | nment Plan                                                            |       |
| 4.1.1      | Design Criteria                                                       | . 4-1 |
| (1)        | Outline of Proposed Design Specifications                             | . 4-1 |
| (2)        | Design Speed                                                          |       |
| (3)        | Cant and Curve Speed Limit                                            |       |
| (4)        | Transition Curves                                                     | . 4-3 |
| (5)        | Vertical Curves                                                       |       |
| (6)        | Gradients                                                             |       |
| (7)        | Turnouts                                                              |       |
| (8)        | Platform Length                                                       |       |
| (9)        | Proposed Structure Gauge and Car Gauge                                |       |
| (10)       | Extension of the Structure Gauge in the Curve Section                 |       |
| (11)       | Design Gauge                                                          |       |
| 4.1.2      | Alignment Plan                                                        |       |
| (1)        | Alignment Planning Methodology                                        |       |
| (2)        | Control Points and Basic Policy                                       |       |
| (3)        | Alignment Planning for Metro Line 4                                   |       |
| (4)        | Outline of Alignment and Station Location                             |       |
| (5)        | Station Arrangement and Track Layout                                  |       |
|            | in Operating Plan                                                     |       |
| 4.2.1      | Purpose                                                               |       |
| 4.2.2      | Key Operational Data and Parameters                                   |       |
| 4.2.3      | Basic Policy for Train Operating Plan                                 |       |
| (1)        | Target Sections for Train Operating Plan                              |       |
| (1)        | Input and Output Data of the Train Operating Plan                     |       |
| (2)        | Demand in Peak Hour and the Required Number of Trains                 | 4-36  |
| 4.2.4      | Sectional Demand in Peak Hour                                         |       |
| 4.2.5      | Track Layout Plan for the Main Stations                               |       |
| (1)        | Basic Train Operating Plan (Phase 1 Section)                          |       |
| . ,        | WN-Sta.1 Station (El Malek El Saleh)                                  |       |
| (2)<br>(3) | W-Sta. 5 Station                                                      |       |
| (4)        | W-Sta. 9 Station                                                      |       |
| (4)        | W-Sta. 9 Station                                                      |       |
| 4.2.6      | Train Operation Headway                                               |       |
| (1)        | Calculation of the Minimum Headway                                    |       |
| 4.2.7      | Calculation of Travel Time for Section                                |       |
| 4.2.7      | Estimation of Rolling Stock Number                                    |       |
| 4.2.9      | Estimation of Daily Train Number                                      |       |
| (1)        | Hourly Number of Trains of Existing Line                              |       |
| (1)        | Estimated Hourly Number of Trains on Metro Line 4                     |       |
| (2)        | Estimated floury Number of Trains on Metro Line 4                     |       |
|            | ergency/Disaster Incident Management                                  |       |
| 4.3.1      | Characteristics of Fire Accident in Tunnel and Underground Station    |       |
| (1)        | Fire Accident of Metro Tunnel and Underground Station                 |       |
| (1)        | Underground Station Fire in Japan                                     |       |
| (2)        | Fire Accident at Road Tunnel                                          |       |
| (4)        | Fatal Fire Accident in Dague, South Korea, 2003                       |       |
| 4.3.2      | Existing Standard for Fire Fighting and Management of Metro           |       |
| (1)        | NFPA 130 (USA)                                                        |       |
| (1)        | Standard in Europe                                                    |       |
| (2)        | Japanese Standard                                                     |       |
| 4.3.3      | Impact of NFPA 130 Application and Consideration                      |       |
| (1)        | Installation of Cross Passage                                         |       |
| (1)        | Evacuation Time for Passengers in Case of Station Fire                |       |
| 4.3.4      | Use of Non-combustible Material                                       |       |
| (1)        | Use of Non-combustible Materials for Underground Stations and Tunnels |       |
| (1)        |                                                                       | 2     |