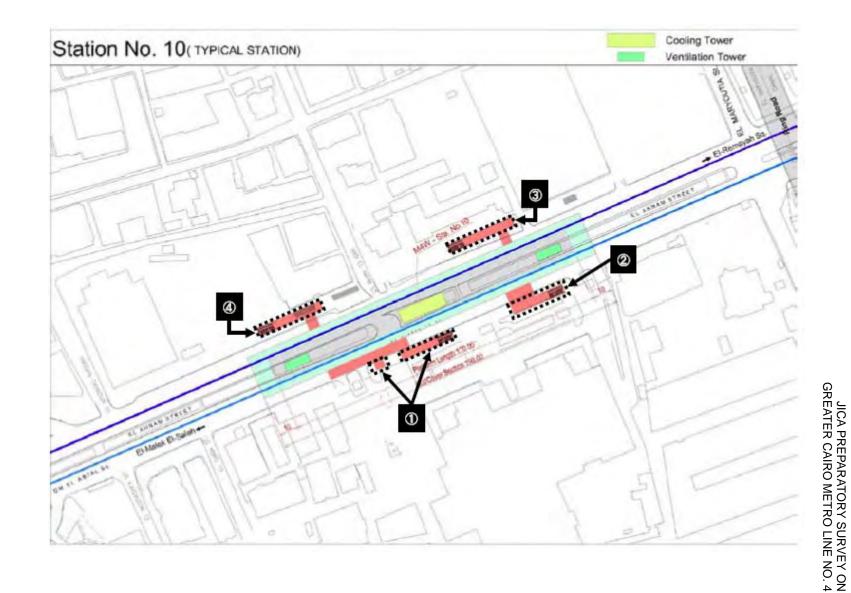

| CHAPTER    | R 4 Preliminary Design (Phase 1)                                      | . 4-1 |
|------------|-----------------------------------------------------------------------|-------|
| 4.1 Alig   | nment Plan                                                            |       |
| 4.1.1      | Design Criteria                                                       | . 4-1 |
| (1)        | Outline of Proposed Design Specifications                             | . 4-1 |
| (2)        | Design Speed                                                          |       |
| (3)        | Cant and Curve Speed Limit                                            |       |
| (4)        | Transition Curves                                                     | . 4-3 |
| (5)        | Vertical Curves                                                       |       |
| (6)        | Gradients                                                             |       |
| (7)        | Turnouts                                                              |       |
| (8)        | Platform Length                                                       |       |
| (9)        | Proposed Structure Gauge and Car Gauge                                |       |
| (10)       | Extension of the Structure Gauge in the Curve Section                 |       |
| (11)       | Design Gauge                                                          |       |
| 4.1.2      | Alignment Plan                                                        |       |
| (1)        | Alignment Planning Methodology                                        |       |
| (2)        | Control Points and Basic Policy                                       |       |
| (3)        | Alignment Planning for Metro Line 4                                   |       |
| (4)        | Outline of Alignment and Station Location                             |       |
| (5)        | Station Arrangement and Track Layout                                  |       |
|            | in Operating Plan                                                     |       |
| 4.2.1      | Purpose                                                               |       |
| 4.2.2      | Key Operational Data and Parameters                                   |       |
| 4.2.3      | Basic Policy for Train Operating Plan                                 |       |
| (1)        | Target Sections for Train Operating Plan                              |       |
| (1)        | Input and Output Data of the Train Operating Plan                     |       |
| (2)        | Demand in Peak Hour and the Required Number of Trains                 | 4-36  |
| 4.2.4      | Sectional Demand in Peak Hour                                         |       |
| 4.2.5      | Track Layout Plan for the Main Stations                               |       |
| (1)        | Basic Train Operating Plan (Phase 1 Section)                          |       |
| . ,        | WN-Sta.1 Station (El Malek El Saleh)                                  |       |
| (2)<br>(3) | W-Sta. 5 Station                                                      |       |
| (4)        | W-Sta. 9 Station                                                      |       |
| (4)        | W-Sta. 9 Station                                                      |       |
| 4.2.6      | Train Operation Headway                                               |       |
| (1)        | Calculation of the Minimum Headway                                    |       |
| 4.2.7      | Calculation of Travel Time for Section                                |       |
| 4.2.7      | Estimation of Rolling Stock Number                                    |       |
| 4.2.9      | Estimation of Daily Train Number                                      |       |
| (1)        | Hourly Number of Trains of Existing Line                              |       |
| (1)        | Estimated Hourly Number of Trains on Metro Line 4                     |       |
| (2)        | Estimated floury Number of Trains on Metro Line 4                     |       |
|            | ergency/Disaster Incident Management                                  |       |
| 4.3.1      | Characteristics of Fire Accident in Tunnel and Underground Station    |       |
| (1)        | Fire Accident of Metro Tunnel and Underground Station                 |       |
| (1)        | Underground Station Fire in Japan                                     |       |
| (2)        | Fire Accident at Road Tunnel                                          |       |
| (4)        | Fatal Fire Accident in Dague, South Korea, 2003                       |       |
| 4.3.2      | Existing Standard for Fire Fighting and Management of Metro           |       |
| (1)        | NFPA 130 (USA)                                                        |       |
| (1)        | Standard in Europe                                                    |       |
| (2)        | Japanese Standard                                                     |       |
| 4.3.3      | Impact of NFPA 130 Application and Consideration                      |       |
| (1)        | Installation of Cross Passage                                         |       |
| (1)        | Evacuation Time for Passengers in Case of Station Fire                |       |
| 4.3.4      | Use of Non-combustible Material                                       |       |
| (1)        | Use of Non-combustible Materials for Underground Stations and Tunnels |       |
| (1)        |                                                                       | 2     |