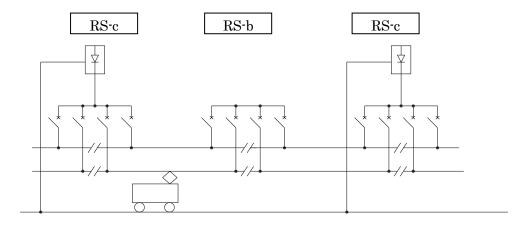

ed the permissive lowest voltage for rolling stocks to maintain the normal operation even if one RS has a failure. Although the permissive lowest voltage is 1,000V DC in IEC standard 60850, the recommended contact line voltage should be more than 1,100V DC for more stable operation.





#### 2. Circuit configuration

Fig. 2a shows the circuit configuration of contact line and RSs in normal operation. This type of configuration works as "Sectioning Post"; so that the contact lines of up and down lines are connected in parallel in the case of RS failure as illustrated in Fig. 2b. This will reduce the electric resistance of the contact line to half of the normal operation, and will contribute to lower voltage drop.



Fig. 2a Circuit Configuration of Contact Line and RS in Normal Operation



Fig. 2b Circuit Configuration of Contact Line and RS in RS-b Failure

#### 3. Other assumptions

The other key assumptions for the calculation of voltage drop in the contact line are summarized in Table 1.

| Items                                                          | Value          |
|----------------------------------------------------------------|----------------|
| Voltage fluctuation rate of RS                                 | 8.0 [%]        |
| Equivalent internal resistance of rectifier                    | 0.023 [ohm]    |
| Resistance of rigid conductor                                  | 0.014 [ohm/km] |
| Combined resistance of two rails                               | 0.015 [ohm/km] |
| Rate of current leakage into the ground                        | 10 [%]         |
| T