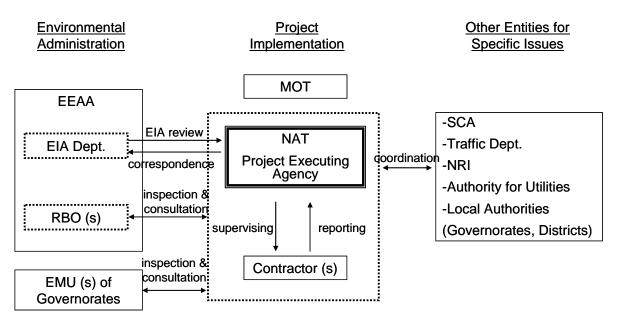

Project.                                                                    |  |
| Nile Research Institute                  | <ul> <li>Coordination and consultation with NAT on engineering issues<br/>of the Project especially related to Nile river and groundwater.</li> </ul>                                |  |
| Authorities responsible for utilities    | - Coordination and consultation with NAT on engineering issues<br>of the Project especially related to utilities protection and/ or<br>relocation.                                   |  |
| Contractor(s)                            | <ul> <li>Implementation of mitigation measures and monitoring according to the contract and specifications under supervision of NAT.</li> <li>Reporting the above to NAT.</li> </ul> |  |

Source: JICA Study Team



Source: JICA Study Team

### Figure 2.1 Overall Organizational Chart of Key Entities Concerned (Pre-construction and Construction Stages)

#### 2.2 Implementation Arrangement Proposed

In order to implement the necessary actions for environmental and social considerations in the pre-construction and construction stages of the Phase 1 project, it is proposed for NAT to develop a system within its entity as a part of the project implementation unit. It is also proposed for NAT to consider involvement of external bodies, such as national consulting firms, for the smooth implementation of necessary actions.

As of February 2010, there is no specific department in NAT that is responsible for the environmental and social considerations. Therefore it is proposed for NAT to arrange a new departm