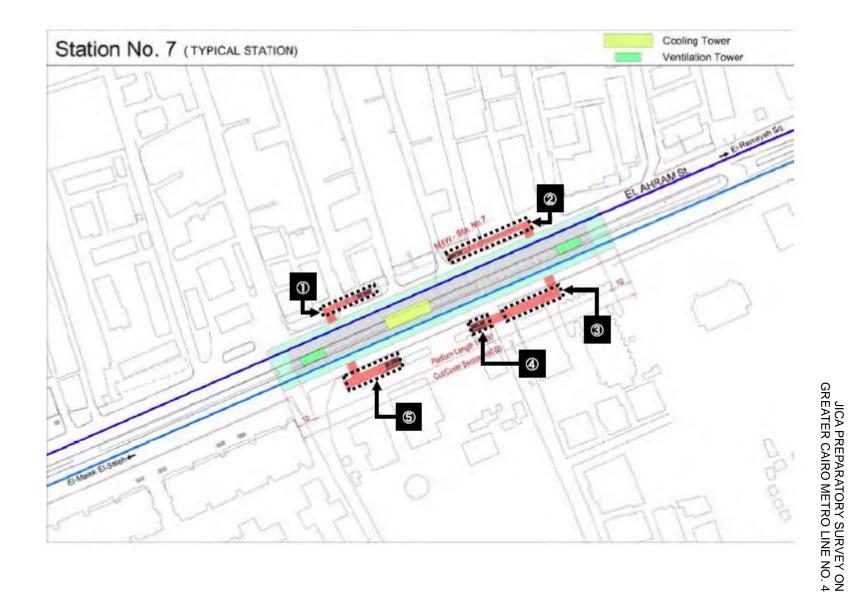

| CHAPTER    | R 4 Preliminary Design (Phase 1)                                      | . 4-1 |
|------------|-----------------------------------------------------------------------|-------|
| 4.1 Alig   | nment Plan                                                            |       |
| 4.1.1      | Design Criteria                                                       | . 4-1 |
| (1)        | Outline of Proposed Design Specifications                             | . 4-1 |
| (2)        | Design Speed                                                          |       |
| (3)        | Cant and Curve Speed Limit                                            |       |
| (4)        | Transition Curves                                                     | . 4-3 |
| (5)        | Vertical Curves                                                       |       |
| (6)        | Gradients                                                             |       |
| (7)        | Turnouts                                                              |       |
| (8)        | Platform Length                                                       |       |
| (9)        | Proposed Structure Gauge and Car Gauge                                |       |
| (10)       | Extension of the Structure Gauge in the Curve Section                 |       |
| (11)       | Design Gauge                                                          |       |
| 4.1.2      | Alignment Plan                                                        |       |
| (1)        | Alignment Planning Methodology                                        |       |
| (2)        | Control Points and Basic Policy                                       |       |
| (3)        | Alignment Planning for Metro Line 4                                   |       |
| (4)        | Outline of Alignment and Station Location                             |       |
| (5)        | Station Arrangement and Track Layout                                  |       |
|            | in Operating Plan                                                     |       |
| 4.2.1      | Purpose                                                               |       |
| 4.2.2      | Key Operational Data and Parameters                                   |       |
| 4.2.3      | Basic Policy for Train Operating Plan                                 |       |
| (1)        | Target Sections for Train Operating Plan                              |       |
| (1)        | Input and Output Data of the Train Operating Plan                     |       |
| (2)        | Demand in Peak Hour and the Required Number of Trains                 | 4-36  |
| 4.2.4      | Sectional Demand in Peak Hour                                         |       |
| 4.2.5      | Track Layout Plan for the Main Stations                               |       |
| (1)        | Basic Train Operating Plan (Phase 1 Section)                          |       |
| . ,        | WN-Sta.1 Station (El Malek El Saleh)                                  |       |
| (2)<br>(3) | W-Sta. 5 Station                                                      |       |
| (4)        | W-Sta. 9 Station                                                      |       |
| (4)        | W-Sta. 9 Station                                                      |       |
| 4.2.6      | Train Operation Headway                                               |       |
| (1)        | Calculation of the Minimum Headway                                    |       |
| 4.2.7      | Calculation of Travel Time for Section                                |       |
| 4.2.7      | Estimation of Rolling Stock Number                                    |       |
| 4.2.9      | Estimation of Daily Train Number                                      |       |
| (1)        | Hourly Number of Trains of Existing Line                              |       |
| (1)        | Estimated Hourly Number of Trains on Metro Line 4                     |       |
| (2)        | Estimated floury Number of Trains on Metro Line 4                     |       |
|            | ergency/Disaster Incident Management                                  |       |
| 4.3.1      | Characteristics of Fire Accident in Tunnel and Underground Station    |       |
| (1)        | Fire Accident of Metro Tunnel and Underground Station                 |       |
| (1)        | Underground Station Fire in Japan                                     |       |
| (2)        | Fire Accident at Road Tunnel                                          |       |
| (4)        | Fatal Fire Accident in Dague, South Korea, 2003                       |       |
| 4.3.2      | Existing Standard for Fire Fighting and Management of Metro           |       |
| (1)        | NFPA 130 (USA)                                                        |       |
| (1)        | Standard in Europe                                                    |       |
| (2)        | Japanese Standard                                                     |       |
| 4.3.3      | Impact of NFPA 130 Application and Consideration                      |       |
| (1)        | Installation of Cross Passage                                         |       |
| (1)        | Evacuation Time for Passengers in Case of Station Fire                |       |
| 4.3.4      | Use of Non-combustible Material                                       |       |
| (1)        | Use of Non-combustible Materials for Underground Stations and Tunnels |       |
| (1)        |                                                                       | 2     |