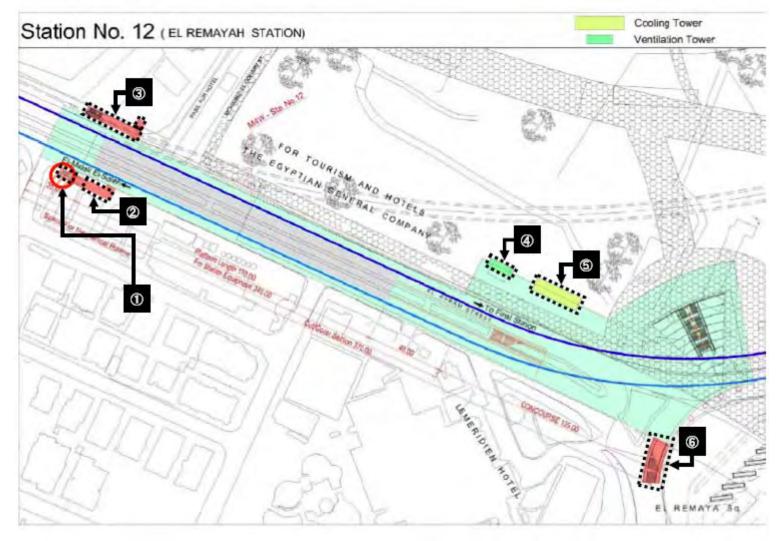

| CHAPTER    | R 4 Preliminary Design (Phase 1)                                      | . 4-1 |
|------------|-----------------------------------------------------------------------|-------|
| 4.1 Alig   | nment Plan                                                            |       |
| 4.1.1      | Design Criteria                                                       | . 4-1 |
| (1)        | Outline of Proposed Design Specifications                             | . 4-1 |
| (2)        | Design Speed                                                          |       |
| (3)        | Cant and Curve Speed Limit                                            |       |
| (4)        | Transition Curves                                                     | . 4-3 |
| (5)        | Vertical Curves                                                       |       |
| (6)        | Gradients                                                             |       |
| (7)        | Turnouts                                                              |       |
| (8)        | Platform Length                                                       |       |
| (9)        | Proposed Structure Gauge and Car Gauge                                |       |
| (10)       | Extension of the Structure Gauge in the Curve Section                 |       |
| (11)       | Design Gauge                                                          |       |
| 4.1.2      | Alignment Plan                                                        |       |
| (1)        | Alignment Planning Methodology                                        |       |
| (2)        | Control Points and Basic Policy                                       |       |
| (3)        | Alignment Planning for Metro Line 4                                   |       |
| (4)        | Outline of Alignment and Station Location                             |       |
| (5)        | Station Arrangement and Track Layout                                  |       |
|            | in Operating Plan                                                     |       |
| 4.2.1      | Purpose                                                               |       |
| 4.2.2      | Key Operational Data and Parameters                                   |       |
| 4.2.3      | Basic Policy for Train Operating Plan                                 |       |
| (1)        | Target Sections for Train Operating Plan                              |       |
| (1)        | Input and Output Data of the Train Operating Plan                     |       |
| (2)        | Demand in Peak Hour and the Required Number of Trains                 | 4-36  |
| 4.2.4      | Sectional Demand in Peak Hour                                         |       |
| 4.2.5      | Track Layout Plan for the Main Stations                               |       |
| (1)        | Basic Train Operating Plan (Phase 1 Section)                          |       |
| . ,        | WN-Sta.1 Station (El Malek El Saleh)                                  |       |
| (2)<br>(3) | W-Sta. 5 Station                                                      |       |
| (4)        | W-Sta. 9 Station                                                      |       |
| (4)        | W-Sta. 9 Station                                                      |       |
| 4.2.6      | Train Operation Headway                                               |       |
| (1)        | Calculation of the Minimum Headway                                    |       |
| 4.2.7      | Calculation of Travel Time for Section                                |       |
| 4.2.7      | Estimation of Rolling Stock Number                                    |       |
| 4.2.9      | Estimation of Daily Train Number                                      |       |
| (1)        | Hourly Number of Trains of Existing Line                              |       |
| (1)        | Estimated Hourly Number of Trains on Metro Line 4                     |       |
| (2)        | Estimated floury Number of Trains on Metro Line 4                     |       |
|            | ergency/Disaster Incident Management                                  |       |
| 4.3.1      | Characteristics of Fire Accident in Tunnel and Underground Station    |       |
| (1)        | Fire Accident of Metro Tunnel and Underground Station                 |       |
| (1)        | Underground Station Fire in Japan                                     |       |
| (2)        | Fire Accident at Road Tunnel                                          |       |
| (4)        | Fatal Fire Accident in Dague, South Korea, 2003                       |       |
| 4.3.2      | Existing Standard for Fire Fighting and Management of Metro           |       |
| (1)        | NFPA 130 (USA)                                                        |       |
| (1)        | Standard in Europe                                                    |       |
| (2)        | Japanese Standard                                                     |       |
| 4.3.3      | Impact of NFPA 130 Application and Consideration                      |       |
| (1)        | Installation of Cross Passage                                         |       |
| (1)        | Evacuation Time for Passengers in Case of Station Fire                |       |
| 4.3.4      | Use of Non-combustible Material                                       |       |
| (1)        | Use of Non-combustible Materials for Underground Stations and Tunnels |       |
| (1)        |                                                                       | 2     |