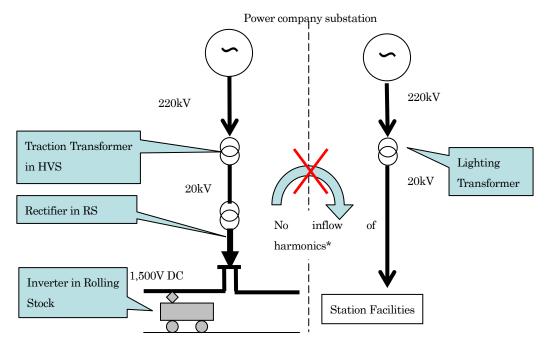

Other Assumptions

Source: Specification in typical railway system in Japan

### 4. Result of the calculation

Fig. 3 shows the result of the calculation of contact line voltage. This figure proves that the contact line voltage exceeds 1,100V at minimum voltage point even if RS-b can not supply power to the contact line.

# JICA PREPARATORY SURVEY ON GREATER CAIRO METRO LINE NO. 4



Fig. 3 Result of the Calculation of Contact Line Voltage

Annex 4-2

## **Concept of the Separation of Traction and Lighting Network**

In Lines 1 and 2, harmonics current from the rectifier in RSs causes malfunctions of lighting equipment in the passenger stations. In Line 3, the traction and lighting feeding circuit is designed to be separated as shown in Fig. 1 in order to overcome the harmonics problem.



Fig. 1 Concept of the Separation of Traction and Lighting Network

Annex 4-3

**Overhead Rigid Conductor** 

## Structure of ORC

Overhead Rigid Conductor (ORC) is classified mainly into two types of structure: T-section Feeder with Contact Wire Type and Conductive Rail Type.

1. T-section Feeder with Contact Wire Type



Source: JICA Study Team

#### Fig.1 Structure of T-section Feeder with Contact Wire Type ORC

This is illustrated in Fig. 1 wherein a contact wire (similar to catenary wire) is used as a contact material to a pantograph. This type is developed for mutual operation between Metro and suburban lines using catenary.

The contact wire is mounted on a T-shape aluminium alloy or iron supporting structure that serves as a feeder. Pull-off equipment and steady equipment are unne