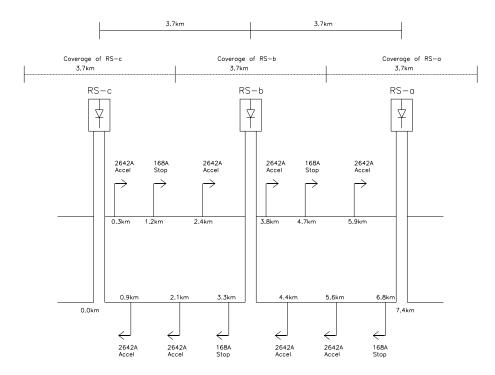

| (2)   | Cone Calorimeter Test for Non-combustible Material (ISO5660-1) | 1-71  |
|-------|----------------------------------------------------------------|-------|
| 4.3.5 | Fire Load and Evaluation of Smoke                              |       |
|       |                                                                |       |
| (1)   | Design Fire Load and Evaluation Method for Evacuation          |       |
| (2)   | Calculation of Evacuation Time                                 |       |
| (3)   | Calculation of Number of Evacuators                            |       |
| (4)   | Study for the Normal Fire                                      |       |
| (5)   | Study for the Fire by Arson                                    |       |
| (6)   | Measures                                                       |       |
| 4.3.6 | Side Walkway in Tunnel (Inspection Gallery)                    | 4-84  |
| 4.3.7 | Train Operation in Emergency Case                              | 4-85  |
| (1)   | Principle of Train Operation in case of Fire                   | 4-85  |
| 4.3.8 | Ventilation Operation in case of Fire                          |       |
| (1)   | Normal Operation and Ventilation Fan                           |       |
| (2)   | Smoke Exhaust in Concourse                                     |       |
| (3)   | Smoke Exhaust in Platform                                      |       |
| (4)   | Smoke Exhaust in Station Track (Normal Fire on Rolling Stock)  |       |
| (5)   | Smoke Exhaust in Tunnel                                        |       |
| 4.3.9 |                                                                |       |
|       | Emergency Facilities and Equipment                             |       |
| (1)   | Alarm Facilities                                               |       |
| (2)   | Communication Facilities                                       |       |
| (3)   | Evacuation Guide                                               |       |
| (4)   | Smoke Control                                                  |       |
| (5)   | Fire Protection Compartment                                    |       |
| (6)   | Fire Fighting Facilities                                       | 4-99  |
| (7)   | Emergency Control Room                                         | 4-102 |
| 4.4   | Design Concept or Design Criteria                              | 4-103 |
| 4.4.1 | Civil Works                                                    | 4-103 |
| (1)   | General                                                        | 4-103 |
| (2)   | Civil Engineering Structures to be Designed                    | 4-103 |
| (3)   | Design Life                                                    | 4-103 |
| (4)   | Underground Station Structure                                  | 4-103 |
| (5)   | Bored Tunnel Design                                            | 4-107 |
| (6)   | Cut and Cover Tunnel                                           |       |
| (7)   | Annex Structures                                               |       |
| 4.4.2 | Architectural Works                                            |       |
| (1)   | City Planning Viewpoint                                        |       |
| (2)   | Main Codes and Regulations                                     |       |
| (2)   | Safety Evacuation Consideration based on NFPA 130              |       |
| (4)   | Emergency Exit                                                 |       |
| • • • | Design for the Disabled                                        |       |
| (5)   |                                                                |       |
| (6)   | Platform Screen Door (PSD)                                     |       |
| (7)   | Ease of Maintenance                                            |       |
| (8)   | Basic Finish Materials                                         |       |
| 4.4.3 | Track                                                          |       |
| (1)   | Basic Requirements                                             |       |
| (2)   | Basic Stipulations                                             |       |
| (3)   | Basic Criteria for Track Equipment                             |       |
| 4.4.4 | Rolling Stock                                                  |       |
| (1)   | Passenger Capacity and Rolling Stock Gauge                     | 4-115 |
| (2)   | Compression Load and Body Materials                            |       |
| (3)   | Operation Performance and Train Formation                      |       |
| (4)   | Car Body Design                                                |       |
| 4.4.5 | Signalling System                                              |       |
| 4.4.6 | Telecommunication                                              | 4-123 |
| 4.4.7 | Power Supply System                                            | 4-123 |
| 4.5   | Rolling Stock Plan                                             |       |
| 4.5.1 | Present Condition of Existing Metro Lines                      | 4-124 |