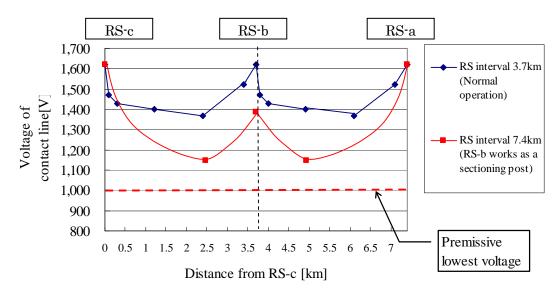

id conductor                                  | 0.014 [ohm/km] |
| Combined resistance of two rails                               | 0.015 [ohm/km] |
| Rate of current leakage into the ground                        | 10 [%]         |
| Total combined resistance of conductor (contact line and rail) | 0.040 [ohm/km] |
| No load voltage at RS                                          | 1,620 [V]      |

#### Table 1 Other Assumptions

Source: Specification in typical railway system in Japan

### 4. Result of the calculation

Fig. 3 shows the result of the calculation of contact line voltage. This figure proves that the contact line voltage exceeds 1,100V at minimum voltage point even if RS-b can not supply power to the contact line.

# JICA PREPARATORY SURVEY ON GREATER CAIRO METRO LINE NO. 4



Fig. 3 Result of the Calculation of Contact Line Voltage

Annex 4-2

## **Concept of the Separation of Traction and Lighting Network**

In Lines 1 and 2, harmonics current from the rectifier in RSs causes malfunctions of lighting equipment in the passenger stations. In Line 3, the traction and lighting feeding circuit is designed to be separated as shown in Fig. 1 in order to overcome the harmonics problem.



Fig. 1 Concept of the Separation of Traction and Lighting Network

Annex 4-3

**Overhead Rigid Conductor** 

## Structure of ORC

Overhead Rigid Conductor (ORC) is classified mainly into two types of structure: T-section Feeder with Contact Wire Type and Conductive Rail Type.

1. T-section Feeder with Contact Wire Type



Source: JICA Study Team

#### Fig.1 Structure of T-section F