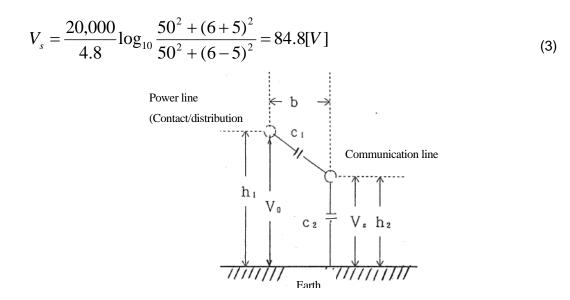

| (2)   | Cone Calorimeter Test for Non-combustible Material (ISO5660-1) | 1-71  |
|-------|----------------------------------------------------------------|-------|
| 4.3.5 | Fire Load and Evaluation of Smoke                              |       |
|       |                                                                |       |
| (1)   | Design Fire Load and Evaluation Method for Evacuation          |       |
| (2)   | Calculation of Evacuation Time                                 |       |
| (3)   | Calculation of Number of Evacuators                            |       |
| (4)   | Study for the Normal Fire                                      |       |
| (5)   | Study for the Fire by Arson                                    |       |
| (6)   | Measures                                                       |       |
| 4.3.6 | Side Walkway in Tunnel (Inspection Gallery)                    | 4-84  |
| 4.3.7 | Train Operation in Emergency Case                              | 4-85  |
| (1)   | Principle of Train Operation in case of Fire                   | 4-85  |
| 4.3.8 | Ventilation Operation in case of Fire                          |       |
| (1)   | Normal Operation and Ventilation Fan                           |       |
| (2)   | Smoke Exhaust in Concourse                                     |       |
| (3)   | Smoke Exhaust in Platform                                      |       |
| (4)   | Smoke Exhaust in Station Track (Normal Fire on Rolling Stock)  |       |
| (5)   | Smoke Exhaust in Tunnel                                        |       |
| 4.3.9 |                                                                |       |
|       | Emergency Facilities and Equipment                             |       |
| (1)   | Alarm Facilities                                               |       |
| (2)   | Communication Facilities                                       |       |
| (3)   | Evacuation Guide                                               |       |
| (4)   | Smoke Control                                                  |       |
| (5)   | Fire Protection Compartment                                    |       |
| (6)   | Fire Fighting Facilities                                       | 4-99  |
| (7)   | Emergency Control Room                                         | 4-102 |
| 4.4   | Design Concept or Design Criteria                              | 4-103 |
| 4.4.1 | Civil Works                                                    | 4-103 |
| (1)   | General                                                        | 4-103 |
| (2)   | Civil Engineering Structures to be Designed                    | 4-103 |
| (3)   | Design Life                                                    | 4-103 |
| (4)   | Underground Station Structure                                  | 4-103 |
| (5)   | Bored Tunnel Design                                            | 4-107 |
| (6)   | Cut and Cover Tunnel                                           |       |
| (7)   | Annex Structures                                               |       |
| 4.4.2 | Architectural Works                                            |       |
| (1)   | City Planning Viewpoint                                        |       |
| (2)   | Main Codes and Regulations                                     |       |
| (2)   | Safety Evacuation Consideration based on NFPA 130              |       |
| (4)   | Emergency Exit                                                 |       |
| • • • | Design for the Disabled                                        |       |
| (5)   |                                                                |       |
| (6)   | Platform Screen Door (PSD)                                     |       |
| (7)   | Ease of Maintenance                                            |       |
| (8)   | Basic Finish Materials                                         |       |
| 4.4.3 | Track                                                          |       |
| (1)   | Basic Requirements                                             |       |
| (2)   | Basic Stipulations                                             |       |
| (3)   | Basic Criteria for Track Equipment                             |       |
| 4.4.4 | Rolling Stock                                                  |       |
| (1)   | Passenger Capacity and Rolling Stock Gauge                     | 4-115 |
| (2)   | Compression Load and Body Materials                            |       |
| (3)   | Operation Performance and Train Formation                      |       |
| (4)   | Car Body Design                                                |       |
| 4.4.5 | Signalling System                                              |       |
| 4.4.6 | Telecommunication                                              | 4-123 |
| 4.4.7 | Power Supply System                                            | 4-123 |
| 4.5   | Rolling Stock Plan                                             |       |
| 4.5.1 | Present Condition of Existing Metro Lines                      | 4-124 |