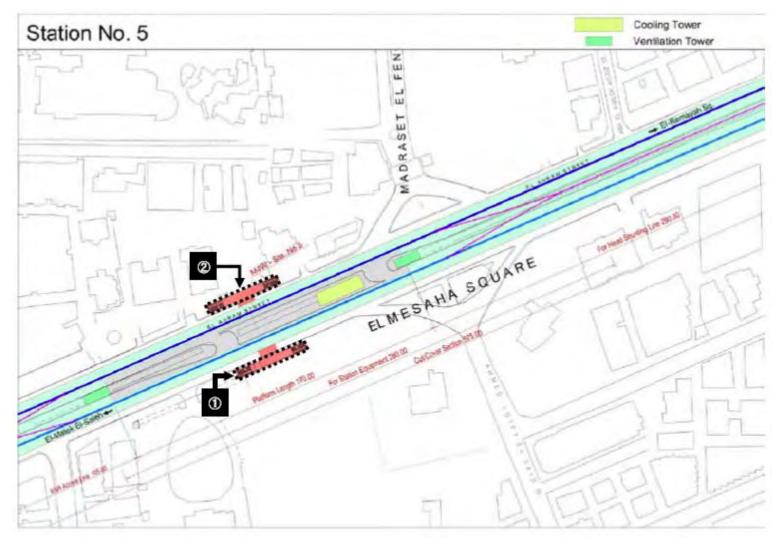

| CHAPTER    | R 4 Preliminary Design (Phase 1)                                      | . 4-1 |
|------------|-----------------------------------------------------------------------|-------|
| 4.1 Alig   | nment Plan                                                            |       |
| 4.1.1      | Design Criteria                                                       | . 4-1 |
| (1)        | Outline of Proposed Design Specifications                             | . 4-1 |
| (2)        | Design Speed                                                          |       |
| (3)        | Cant and Curve Speed Limit                                            |       |
| (4)        | Transition Curves                                                     | . 4-3 |
| (5)        | Vertical Curves                                                       |       |
| (6)        | Gradients                                                             |       |
| (7)        | Turnouts                                                              |       |
| (8)        | Platform Length                                                       |       |
| (9)        | Proposed Structure Gauge and Car Gauge                                |       |
| (10)       | Extension of the Structure Gauge in the Curve Section                 |       |
| (11)       | Design Gauge                                                          |       |
| 4.1.2      | Alignment Plan                                                        |       |
| (1)        | Alignment Planning Methodology                                        |       |
| (2)        | Control Points and Basic Policy                                       |       |
| (3)        | Alignment Planning for Metro Line 4                                   |       |
| (4)        | Outline of Alignment and Station Location                             |       |
| (5)        | Station Arrangement and Track Layout                                  |       |
|            | in Operating Plan                                                     |       |
| 4.2.1      | Purpose                                                               |       |
| 4.2.2      | Key Operational Data and Parameters                                   |       |
| 4.2.3      | Basic Policy for Train Operating Plan                                 |       |
| (1)        | Target Sections for Train Operating Plan                              |       |
| (1)        | Input and Output Data of the Train Operating Plan                     |       |
| (2)        | Demand in Peak Hour and the Required Number of Trains                 | 4-36  |
| 4.2.4      | Sectional Demand in Peak Hour                                         |       |
| 4.2.5      | Track Layout Plan for the Main Stations                               |       |
| (1)        | Basic Train Operating Plan (Phase 1 Section)                          |       |
| . ,        | WN-Sta.1 Station (El Malek El Saleh)                                  |       |
| (2)<br>(3) | W-Sta. 5 Station                                                      |       |
| (4)        | W-Sta. 9 Station                                                      |       |
| (4)        | W-Sta. 9 Station                                                      |       |
| 4.2.6      | Train Operation Headway                                               |       |
| (1)        | Calculation of the Minimum Headway                                    |       |
| 4.2.7      | Calculation of Travel Time for Section                                |       |
| 4.2.7      | Estimation of Rolling Stock Number                                    |       |
| 4.2.9      | Estimation of Daily Train Number                                      |       |
| (1)        | Hourly Number of Trains of Existing Line                              |       |
| (1)        | Estimated Hourly Number of Trains on Metro Line 4                     |       |
| (2)        | Estimated floury Number of Trains on Metro Line 4                     |       |
|            | ergency/Disaster Incident Management                                  |       |
| 4.3.1      | Characteristics of Fire Accident in Tunnel and Underground Station    |       |
| (1)        | Fire Accident of Metro Tunnel and Underground Station                 |       |
| (1)        | Underground Station Fire in Japan                                     |       |
| (2)        | Fire Accident at Road Tunnel                                          |       |
| (4)        | Fatal Fire Accident in Dague, South Korea, 2003                       |       |
| 4.3.2      | Existing Standard for Fire Fighting and Management of Metro           |       |
| (1)        | NFPA 130 (USA)                                                        |       |
| (1)        | Standard in Europe                                                    |       |
| (2)        | Japanese Standard                                                     |       |
| 4.3.3      | Impact of NFPA 130 Application and Consideration                      |       |
| (1)        | Installation of Cross Passage                                         |       |
| (1)        | Evacuation Time for Passengers in Case of Station Fire                |       |
| 4.3.4      | Use of Non-combustible Material                                       |       |
| (1)        | Use of Non-combustible Materials for Underground Stations and Tunnels |       |
| (1)        |                                                                       | 2     |