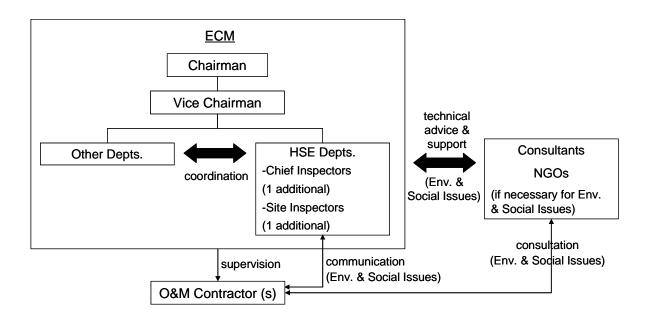

nmental and social considerations of the Phase 1 Project in the O&M stage. ECM has already established the Health, Safety, and Environment Department (HSE Dept.), although its present mandate is the management of issues related to passengers of metro and its labor force on health and safety viewpoints. Therefore, it is proposed for ECM to expand the mandates of HSE Dept. to assure the implementation of mitigation measures and monitoring. It is also proposed for ECM to involve external bodies such as national consulting firms to assure smooth implementation of necessary actions.

Figure 3.2 shows the proposed arrangement of the HSE Dept. as well as the relations with external bodies to be cooperated with ECM, whereas Table 3.2 shows the functional requirements and major mandates expected.



Source: JICA Study Team



| Name                 | Functional requirements/ major mandates                                     |  |
|----------------------|-----------------------------------------------------------------------------|--|
| HSE Dept.            | - Key arm in ECM for performing the necessary actions of mitigation         |  |
|                      | measures and monitoring.                                                    |  |
|                      | - Supervision and implementation of actual activities of mitigation         |  |
|                      | measures and monitoring.                                                    |  |
|                      | - Coordination and cooperation with other departments in ECM                |  |
|                      | when