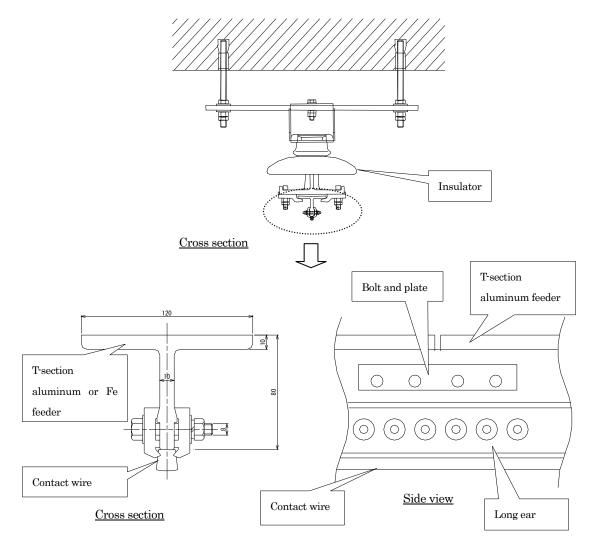

# JICA PREPARATORY SURVEY ON GREATER CAIRO METRO LINE NO. 4



Fig. 3 Result of the Calculation of Contact Line Voltage

Annex 4-2

## **Concept of the Separation of Traction and Lighting Network**

In Lines 1 and 2, harmonics current from the rectifier in RSs causes malfunctions of lighting equipment in the passenger stations. In Line 3, the traction and lighting feeding circuit is designed to be separated as shown in Fig. 1 in order to overcome the harmonics problem.



Fig. 1 Concept of the Separation of Traction and Lighting Network

Annex 4-3

**Overhead Rigid Conductor** 

## Structure of ORC

Overhead Rigid Conductor (ORC) is classified mainly into two types of structure: T-section Feeder with Contact Wire Type and Conductive Rail Type.

1. T-section Feeder with Contact Wire Type



Source: JICA Study Team

#### Fig.1 Structure of T-section Feeder with Contact Wire Type ORC

This is illustrated in Fig. 1 wherein a contact wire (similar to catenary wire) is used as a contact material to a pantograph. This type is developed for mutual operation between Metro and suburban lines using catenary.

The contact wire is mounted on a T-shape aluminium alloy or iron supporting structure that serves as a feeder. Pull-off equipment and steady equipment are unnecessary, making the structure very simple.

## 2. Conductive Rail Type



Source: JICA Study Team

## Fig. 2 Structure of Conductive Rail Type ORC

This is illustrated in Fig. 2 wherein a steel conductive rail is used as a contact material to a pantograph. Flat aluminium or copper plates are attached on the side of the con