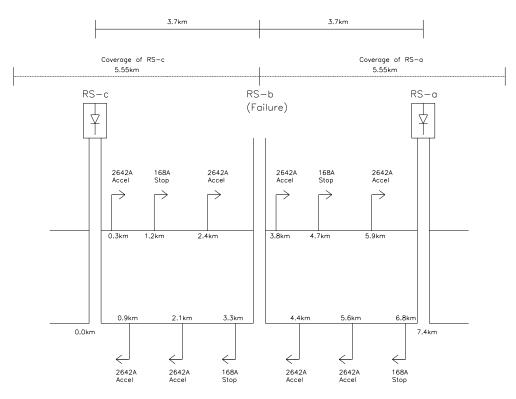

| (2)   | Cone Calorimeter Test for Non-combustible Material (ISO5660-1) | 1-71  |
|-------|----------------------------------------------------------------|-------|
| 4.3.5 | Fire Load and Evaluation of Smoke                              |       |
|       |                                                                |       |
| (1)   | Design Fire Load and Evaluation Method for Evacuation          |       |
| (2)   | Calculation of Evacuation Time                                 |       |
| (3)   | Calculation of Number of Evacuators                            |       |
| (4)   | Study for the Normal Fire                                      |       |
| (5)   | Study for the Fire by Arson                                    |       |
| (6)   | Measures                                                       |       |
| 4.3.6 | Side Walkway in Tunnel (Inspection Gallery)                    | 4-84  |
| 4.3.7 | Train Operation in Emergency Case                              | 4-85  |
| (1)   | Principle of Train Operation in case of Fire                   | 4-85  |
| 4.3.8 | Ventilation Operation in case of Fire                          |       |
| (1)   | Normal Operation and Ventilation Fan                           |       |
| (2)   | Smoke Exhaust in Concourse                                     |       |
| (3)   | Smoke Exhaust in Platform                                      |       |
| (4)   | Smoke Exhaust in Station Track (Normal Fire on Rolling Stock)  |       |
| (5)   | Smoke Exhaust in Tunnel                                        |       |
| 4.3.9 |                                                                |       |
|       | Emergency Facilities and Equipment                             |       |
| (1)   | Alarm Facilities                                               |       |
| (2)   | Communication Facilities                                       |       |
| (3)   | Evacuation Guide                                               |       |
| (4)   | Smoke Control                                                  |       |
| (5)   | Fire Protection Compartment                                    |       |
| (6)   | Fire Fighting Facilities                                       | 4-99  |
| (7)   | Emergency Control Room                                         | 4-102 |
| 4.4   | Design Concept or Design Criteria                              | 4-103 |
| 4.4.1 | Civil Works                                                    | 4-103 |
| (1)   | General                                                        | 4-103 |
| (2)   | Civil Engineering Structures to be Designed                    | 4-103 |
| (3)   | Design Life                                                    | 4-103 |
| (4)   | Underground Station Structure                                  | 4-103 |
| (5)   | Bored Tunnel Design                                            | 4-107 |
| (6)   | Cut and Cover Tunnel                                           |       |
| (7)   | Annex Structures                                               |       |
| 4.4.2 | Architectural Works                                            |       |
| (1)   | City Planning Viewpoint                                        |       |
| (2)   | Main Codes and Regulations                                     |       |
| (2)   | Safety Evacuation Consideration based on NFPA 130              |       |
| (4)   | Emergency Exit                                                 |       |
| • • • | Design for the Disabled                                        |       |
| (5)   |                                                                |       |
| (6)   | Platform Screen Door (PSD)                                     |       |
| (7)   | Ease of Maintenance                                            |       |
| (8)   | Basic Finish Materials                                         |       |
| 4.4.3 | Track                                                          |       |
| (1)   | Basic Requirements                                             |       |
| (2)   | Basic Stipulations                                             |       |
| (3)   | Basic Criteria for Track Equipment                             |       |
| 4.4.4 | Rolling Stock                                                  |       |
| (1)   | Passenger Capacity and Rolling Stock Gauge                     | 4-115 |
| (2)   | Compression Load and Body Materials                            |       |
| (3)   | Operation Performance and Train Formation                      |       |
| (4)   | Car Body Design                                                |       |
| 4.4.5 | Signalling System                                              |       |
| 4.4.6 | Telecommunication                                              | 4-123 |
| 4.4.7 | Power Supply System                                            | 4-123 |
| 4.5   | Rolling Stock Plan                                             |       |
| 4.5.1 | Present Condition of Existing Metro Lines                      | 4-124 |