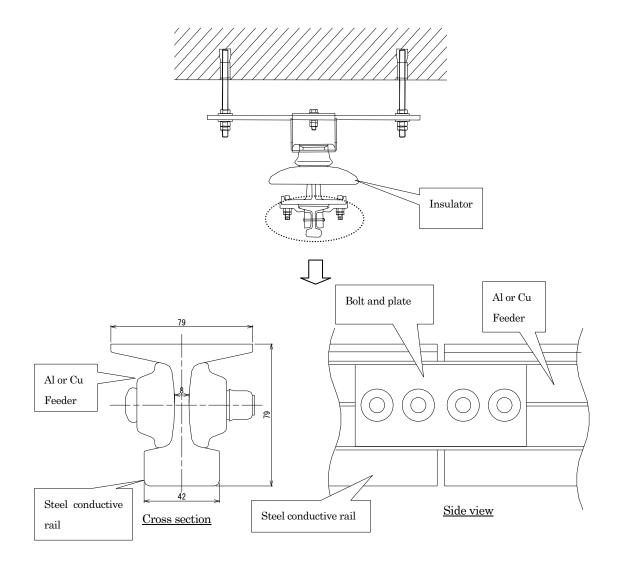

| (2)   | Cone Calorimeter Test for Non-combustible Material (ISO5660-1) | 1-71  |
|-------|----------------------------------------------------------------|-------|
| 4.3.5 | Fire Load and Evaluation of Smoke                              |       |
|       |                                                                |       |
| (1)   | Design Fire Load and Evaluation Method for Evacuation          |       |
| (2)   | Calculation of Evacuation Time                                 |       |
| (3)   | Calculation of Number of Evacuators                            |       |
| (4)   | Study for the Normal Fire                                      |       |
| (5)   | Study for the Fire by Arson                                    |       |
| (6)   | Measures                                                       |       |
| 4.3.6 | Side Walkway in Tunnel (Inspection Gallery)                    | 4-84  |
| 4.3.7 | Train Operation in Emergency Case                              | 4-85  |
| (1)   | Principle of Train Operation in case of Fire                   | 4-85  |
| 4.3.8 | Ventilation Operation in case of Fire                          |       |
| (1)   | Normal Operation and Ventilation Fan                           |       |
| (2)   | Smoke Exhaust in Concourse                                     |       |
| (3)   | Smoke Exhaust in Platform                                      |       |
| (4)   | Smoke Exhaust in Station Track (Normal Fire on Rolling Stock)  |       |
| (5)   | Smoke Exhaust in Tunnel                                        |       |
| 4.3.9 |                                                                |       |
|       | Emergency Facilities and Equipment                             |       |
| (1)   | Alarm Facilities                                               |       |
| (2)   | Communication Facilities                                       |       |
| (3)   | Evacuation Guide                                               |       |
| (4)   | Smoke Control                                                  |       |
| (5)   | Fire Protection Compartment                                    |       |
| (6)   | Fire Fighting Facilities                                       | 4-99  |
| (7)   | Emergency Control Room                                         | 4-102 |
| 4.4   | Design Concept or Design Criteria                              | 4-103 |
| 4.4.1 | Civil Works                                                    | 4-103 |
| (1)   | General                                                        | 4-103 |
| (2)   | Civil Engineering Structures to be Designed                    | 4-103 |
| (3)   | Design Life                                                    | 4-103 |
| (4)   | Underground Station Structure                                  | 4-103 |
| (5)   | Bored Tunnel Design                                            | 4-107 |
| (6)   | Cut and Cover Tunnel                                           |       |
| (7)   | Annex Structures                                               |       |
| 4.4.2 | Architectural Works                                            |       |
| (1)   | City Planning Viewpoint                                        |       |
| (2)   | Main Codes and Regulations                                     |       |
| (2)   | Safety Evacuation Consideration based on NFPA 130              |       |
| (4)   | Emergency Exit                                                 |       |
| • • • | Design for the Disabled                                        |       |
| (5)   |                                                                |       |
| (6)   | Platform Screen Door (PSD)                                     |       |
| (7)   | Ease of Maintenance                                            |       |
| (8)   | Basic Finish Materials                                         |       |
| 4.4.3 | Track                                                          |       |
| (1)   | Basic Requirements                                             |       |
| (2)   | Basic Stipulations                                             |       |
| (3)   | Basic Criteria for Track Equipment                             |       |
| 4.4.4 | Rolling Stock                                                  |       |
| (1)   | Passenger Capacity and Rolling Stock Gauge                     | 4-115 |
| (2)   | Compression Load and Body Materials                            |       |
| (3)   | Operation Performance and Train Formation                      |       |
| (4)   | Car Body Design                                                |       |
| 4.4.5 | Signalling System                                              |       |
| 4.4.6 | Telecommunication                                              | 4-123 |
| 4.4.7 | Power Supply System                                            | 4-123 |
| 4.5   | Rolling Stock Plan                                             |       |
| 4.5.1 | Present Condition of Existing Metro Lines                      | 4-124 |