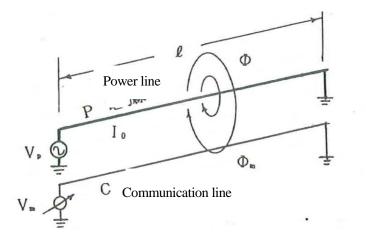

Ministry of Transport, National Authority for Tunnels The Arab Republic of Egypt