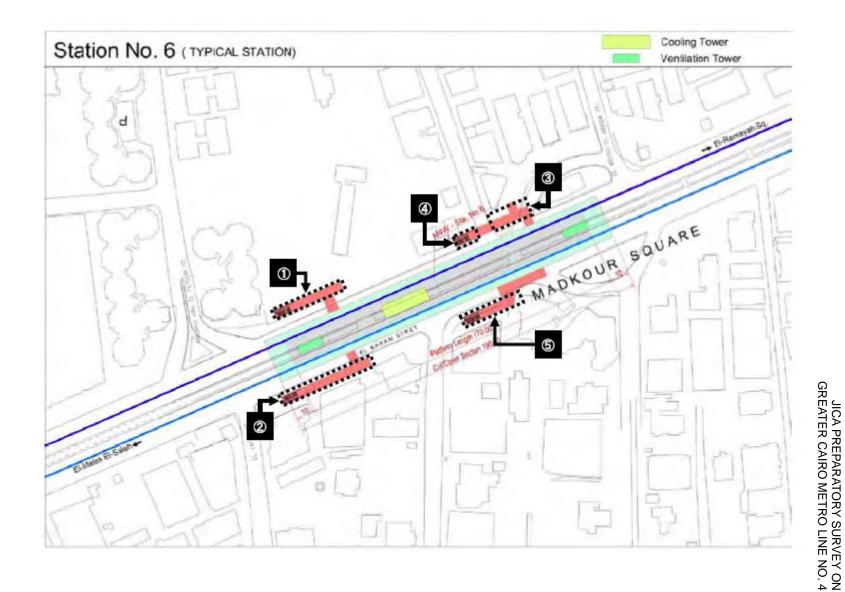

| CHAPTER    | R 4 Preliminary Design (Phase 1)                                      | . 4-1 |
|------------|-----------------------------------------------------------------------|-------|
| 4.1 Alig   | nment Plan                                                            |       |
| 4.1.1      | Design Criteria                                                       | . 4-1 |
| (1)        | Outline of Proposed Design Specifications                             | . 4-1 |
| (2)        | Design Speed                                                          |       |
| (3)        | Cant and Curve Speed Limit                                            |       |
| (4)        | Transition Curves                                                     | . 4-3 |
| (5)        | Vertical Curves                                                       |       |
| (6)        | Gradients                                                             |       |
| (7)        | Turnouts                                                              |       |
| (8)        | Platform Length                                                       |       |
| (9)        | Proposed Structure Gauge and Car Gauge                                |       |
| (10)       | Extension of the Structure Gauge in the Curve Section                 |       |
| (11)       | Design Gauge                                                          |       |
| 4.1.2      | Alignment Plan                                                        |       |
| (1)        | Alignment Planning Methodology                                        |       |
| (2)        | Control Points and Basic Policy                                       |       |
| (3)        | Alignment Planning for Metro Line 4                                   |       |
| (4)        | Outline of Alignment and Station Location                             |       |
| (5)        | Station Arrangement and Track Layout                                  |       |
|            | in Operating Plan                                                     |       |
| 4.2.1      | Purpose                                                               |       |
| 4.2.2      | Key Operational Data and Parameters                                   |       |
| 4.2.3      | Basic Policy for Train Operating Plan                                 |       |
| (1)        | Target Sections for Train Operating Plan                              |       |
| (1)        | Input and Output Data of the Train Operating Plan                     |       |
| (2)        | Demand in Peak Hour and the Required Number of Trains                 | 4-36  |
| 4.2.4      | Sectional Demand in Peak Hour                                         |       |
| 4.2.5      | Track Layout Plan for the Main Stations                               |       |
| (1)        | Basic Train Operating Plan (Phase 1 Section)                          |       |
| . ,        | WN-Sta.1 Station (El Malek El Saleh)                                  |       |
| (2)<br>(3) | W-Sta. 5 Station                                                      |       |
| (4)        | W-Sta. 9 Station                                                      |       |
| (4)        | W-Sta. 9 Station                                                      |       |
| 4.2.6      | Train Operation Headway                                               |       |
| (1)        | Calculation of the Minimum Headway                                    |       |
| 4.2.7      | Calculation of Travel Time for Section                                |       |
| 4.2.7      | Estimation of Rolling Stock Number                                    |       |
| 4.2.9      | Estimation of Daily Train Number                                      |       |
| (1)        | Hourly Number of Trains of Existing Line                              |       |
| (1)        | Estimated Hourly Number of Trains on Metro Line 4                     |       |
| (2)        | Estimated floury Number of Trains on Metro Line 4                     |       |
|            | ergency/Disaster Incident Management                                  |       |
| 4.3.1      | Characteristics of Fire Accident in Tunnel and Underground Station    |       |
| (1)        | Fire Accident of Metro Tunnel and Underground Station                 |       |
| (1)        | Underground Station Fire in Japan                                     |       |
| (2)        | Fire Accident at Road Tunnel                                          |       |
| (4)        | Fatal Fire Accident in Dague, South Korea, 2003                       |       |
| 4.3.2      | Existing Standard for Fire Fighting and Management of Metro           |       |
| (1)        | NFPA 130 (USA)                                                        |       |
| (1)        | Standard in Europe                                                    |       |
| (2)        | Japanese Standard                                                     |       |
| 4.3.3      | Impact of NFPA 130 Application and Consideration                      |       |
| (1)        | Installation of Cross Passage                                         |       |
| (1)        | Evacuation Time for Passengers in Case of Station Fire                |       |
| 4.3.4      | Use of Non-combustible Material                                       |       |
| (1)        | Use of Non-combustible Materials for Underground Stations and Tunnels |       |
| (1)        |                                                                       | 2     |