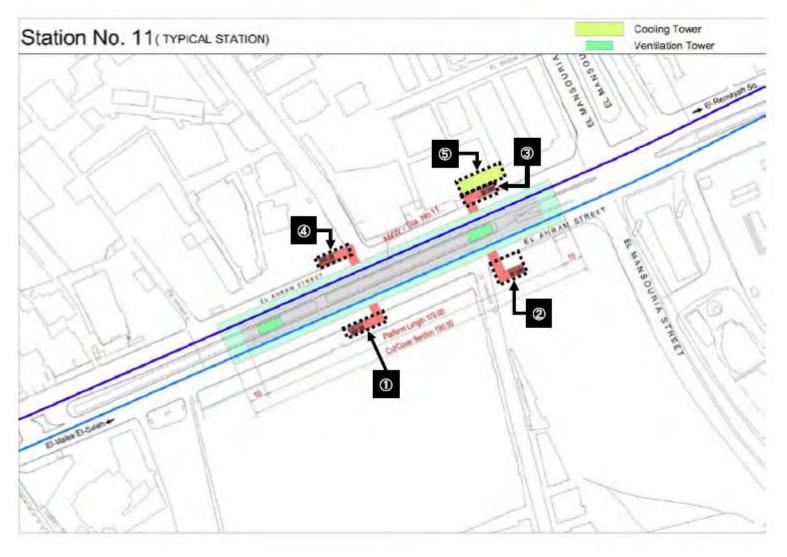

| CHAPTER    | R 4 Preliminary Design (Phase 1)                                      | . 4-1 |
|------------|-----------------------------------------------------------------------|-------|
| 4.1 Alig   | nment Plan                                                            |       |
| 4.1.1      | Design Criteria                                                       | . 4-1 |
| (1)        | Outline of Proposed Design Specifications                             | . 4-1 |
| (2)        | Design Speed                                                          |       |
| (3)        | Cant and Curve Speed Limit                                            |       |
| (4)        | Transition Curves                                                     | . 4-3 |
| (5)        | Vertical Curves                                                       |       |
| (6)        | Gradients                                                             |       |
| (7)        | Turnouts                                                              |       |
| (8)        | Platform Length                                                       |       |
| (9)        | Proposed Structure Gauge and Car Gauge                                |       |
| (10)       | Extension of the Structure Gauge in the Curve Section                 |       |
| (11)       | Design Gauge                                                          |       |
| 4.1.2      | Alignment Plan                                                        |       |
| (1)        | Alignment Planning Methodology                                        |       |
| (2)        | Control Points and Basic Policy                                       |       |
| (3)        | Alignment Planning for Metro Line 4                                   |       |
| (4)        | Outline of Alignment and Station Location                             |       |
| (5)        | Station Arrangement and Track Layout                                  |       |
|            | in Operating Plan                                                     |       |
| 4.2.1      | Purpose                                                               |       |
| 4.2.2      | Key Operational Data and Parameters                                   |       |
| 4.2.3      | Basic Policy for Train Operating Plan                                 |       |
| (1)        | Target Sections for Train Operating Plan                              |       |
| (1)        | Input and Output Data of the Train Operating Plan                     |       |
| (2)        | Demand in Peak Hour and the Required Number of Trains                 | 4-36  |
| 4.2.4      | Sectional Demand in Peak Hour                                         |       |
| 4.2.5      | Track Layout Plan for the Main Stations                               |       |
| (1)        | Basic Train Operating Plan (Phase 1 Section)                          |       |
| . ,        | WN-Sta.1 Station (El Malek El Saleh)                                  |       |
| (2)<br>(3) | W-Sta. 5 Station                                                      |       |
| (4)        | W-Sta. 9 Station                                                      |       |
| (4)        | W-Sta. 9 Station                                                      |       |
| 4.2.6      | Train Operation Headway                                               |       |
| (1)        | Calculation of the Minimum Headway                                    |       |
| 4.2.7      | Calculation of Travel Time for Section                                |       |
| 4.2.7      | Estimation of Rolling Stock Number                                    |       |
| 4.2.9      | Estimation of Daily Train Number                                      |       |
| (1)        | Hourly Number of Trains of Existing Line                              |       |
| (1)        | Estimated Hourly Number of Trains on Metro Line 4                     |       |
| (2)        | Estimated floury Number of Trains on Metro Line 4                     |       |
|            | ergency/Disaster Incident Management                                  |       |
| 4.3.1      | Characteristics of Fire Accident in Tunnel and Underground Station    |       |
| (1)        | Fire Accident of Metro Tunnel and Underground Station                 |       |
| (1)        | Underground Station Fire in Japan                                     |       |
| (2)        | Fire Accident at Road Tunnel                                          |       |
| (4)        | Fatal Fire Accident in Dague, South Korea, 2003                       |       |
| 4.3.2      | Existing Standard for Fire Fighting and Management of Metro           |       |
| (1)        | NFPA 130 (USA)                                                        |       |
| (1)        | Standard in Europe                                                    |       |
| (2)        | Japanese Standard                                                     |       |
| 4.3.3      | Impact of NFPA 130 Application and Consideration                      |       |
| (1)        | Installation of Cross Passage                                         |       |
| (1)        | Evacuation Time for Passengers in Case of Station Fire                |       |
| 4.3.4      | Use of Non-combustible Material                                       |       |
| (1)        | Use of Non-combustible Materials for Underground Stations and Tunnels |       |
| (1)        |                                                                       | 2     |