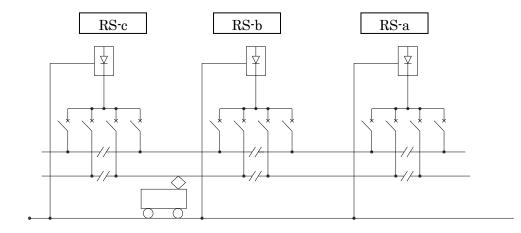

| (2)   | Cone Calorimeter Test for Non-combustible Material (ISO5660-1) | 1-71  |
|-------|----------------------------------------------------------------|-------|
| 4.3.5 | Fire Load and Evaluation of Smoke                              |       |
|       |                                                                |       |
| (1)   | Design Fire Load and Evaluation Method for Evacuation          |       |
| (2)   | Calculation of Evacuation Time                                 |       |
| (3)   | Calculation of Number of Evacuators                            |       |
| (4)   | Study for the Normal Fire                                      |       |
| (5)   | Study for the Fire by Arson                                    |       |
| (6)   | Measures                                                       |       |
| 4.3.6 | Side Walkway in Tunnel (Inspection Gallery)                    | 4-84  |
| 4.3.7 | Train Operation in Emergency Case                              | 4-85  |
| (1)   | Principle of Train Operation in case of Fire                   | 4-85  |
| 4.3.8 | Ventilation Operation in case of Fire                          |       |
| (1)   | Normal Operation and Ventilation Fan                           |       |
| (2)   | Smoke Exhaust in Concourse                                     |       |
| (3)   | Smoke Exhaust in Platform                                      |       |
| (4)   | Smoke Exhaust in Station Track (Normal Fire on Rolling Stock)  |       |
| (5)   | Smoke Exhaust in Tunnel                                        |       |
| 4.3.9 |                                                                |       |
|       | Emergency Facilities and Equipment                             |       |
| (1)   | Alarm Facilities                                               |       |
| (2)   | Communication Facilities                                       |       |
| (3)   | Evacuation Guide                                               |       |
| (4)   | Smoke Control                                                  |       |
| (5)   | Fire Protection Compartment                                    |       |
| (6)   | Fire Fighting Facilities                                       | 4-99  |
| (7)   | Emergency Control Room                                         | 4-102 |
| 4.4   | Design Concept or Design Criteria                              | 4-103 |
| 4.4.1 | Civil Works                                                    | 4-103 |
| (1)   | General                                                        | 4-103 |
| (2)   | Civil Engineering Structures to be Designed                    | 4-103 |
| (3)   | Design Life                                                    | 4-103 |
| (4)   | Underground Station Structure                                  | 4-103 |
| (5)   | Bored Tunnel Design                                            | 4-107 |
| (6)   | Cut and Cover Tunnel                                           |       |
| (7)   | Annex Structures                                               |       |
| 4.4.2 | Architectural Works                                            |       |
| (1)   | City Planning Viewpoint                                        |       |
| (2)   | Main Codes and Regulations                                     |       |
| (2)   | Safety Evacuation Consideration based on NFPA 130              |       |
| (4)   | Emergency Exit                                                 |       |
| • • • | Design for the Disabled                                        |       |
| (5)   |                                                                |       |
| (6)   | Platform Screen Door (PSD)                                     |       |
| (7)   | Ease of Maintenance                                            |       |
| (8)   | Basic Finish Materials                                         |       |
| 4.4.3 | Track                                                          |       |
| (1)   | Basic Requirements                                             |       |
| (2)   | Basic Stipulations                                             |       |
| (3)   | Basic Criteria for Track Equipment                             |       |
| 4.4.4 | Rolling Stock                                                  |       |
| (1)   | Passenger Capacity and Rolling Stock Gauge                     | 4-115 |
| (2)   | Compression Load and Body Materials                            |       |
| (3)   | Operation Performance and Train Formation                      |       |
| (4)   | Car Body Design                                                |       |
| 4.4.5 | Signalling System                                              |       |
| 4.4.6 | Telecommunication                                              | 4-123 |
| 4.4.7 | Power Supply System                                            | 4-123 |
| 4.5   | Rolling Stock Plan                                             |       |
| 4.5.1 | Present Condition of Existing Metro Lines                      | 4-124 |