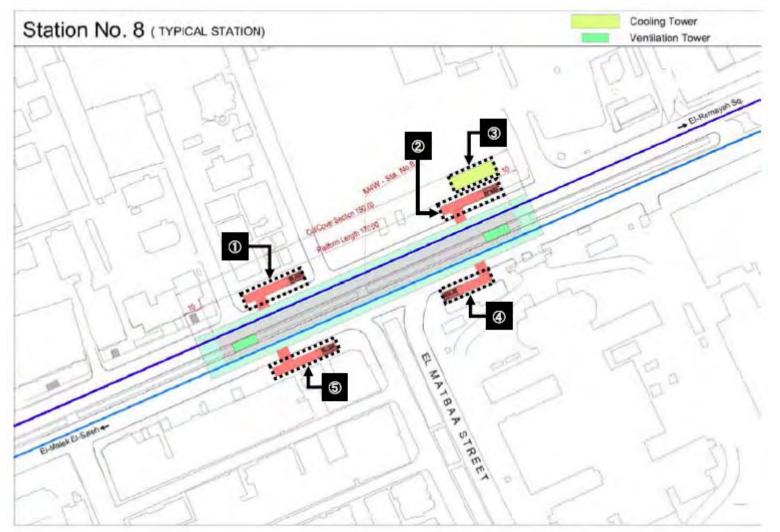

| CHAPTER    | R 4 Preliminary Design (Phase 1)                                      | . 4-1 |
|------------|-----------------------------------------------------------------------|-------|
| 4.1 Alig   | nment Plan                                                            |       |
| 4.1.1      | Design Criteria                                                       | . 4-1 |
| (1)        | Outline of Proposed Design Specifications                             | . 4-1 |
| (2)        | Design Speed                                                          |       |
| (3)        | Cant and Curve Speed Limit                                            |       |
| (4)        | Transition Curves                                                     | . 4-3 |
| (5)        | Vertical Curves                                                       |       |
| (6)        | Gradients                                                             |       |
| (7)        | Turnouts                                                              |       |
| (8)        | Platform Length                                                       |       |
| (9)        | Proposed Structure Gauge and Car Gauge                                |       |
| (10)       | Extension of the Structure Gauge in the Curve Section                 |       |
| (11)       | Design Gauge                                                          |       |
| 4.1.2      | Alignment Plan                                                        |       |
| (1)        | Alignment Planning Methodology                                        |       |
| (2)        | Control Points and Basic Policy                                       |       |
| (3)        | Alignment Planning for Metro Line 4                                   |       |
| (4)        | Outline of Alignment and Station Location                             |       |
| (5)        | Station Arrangement and Track Layout                                  |       |
|            | in Operating Plan                                                     |       |
| 4.2.1      | Purpose                                                               |       |
| 4.2.2      | Key Operational Data and Parameters                                   |       |
| 4.2.3      | Basic Policy for Train Operating Plan                                 |       |
| (1)        | Target Sections for Train Operating Plan                              |       |
| (1)        | Input and Output Data of the Train Operating Plan                     |       |
| (2)        | Demand in Peak Hour and the Required Number of Trains                 | 4-36  |
| 4.2.4      | Sectional Demand in Peak Hour                                         |       |
| 4.2.5      | Track Layout Plan for the Main Stations                               |       |
| (1)        | Basic Train Operating Plan (Phase 1 Section)                          |       |
| . ,        | WN-Sta.1 Station (El Malek El Saleh)                                  |       |
| (2)<br>(3) | W-Sta. 5 Station                                                      |       |
| (4)        | W-Sta. 9 Station                                                      |       |
| (4)        | W-Sta. 9 Station                                                      |       |
| 4.2.6      | Train Operation Headway                                               |       |
| (1)        | Calculation of the Minimum Headway                                    |       |
| 4.2.7      | Calculation of Travel Time for Section                                |       |
| 4.2.7      | Estimation of Rolling Stock Number                                    |       |
| 4.2.9      | Estimation of Daily Train Number                                      |       |
| (1)        | Hourly Number of Trains of Existing Line                              |       |
| (1)        | Estimated Hourly Number of Trains on Metro Line 4                     |       |
| (2)        | Estimated floury Number of Trains on Metro Line 4                     |       |
|            | ergency/Disaster Incident Management                                  |       |
| 4.3.1      | Characteristics of Fire Accident in Tunnel and Underground Station    |       |
| (1)        | Fire Accident of Metro Tunnel and Underground Station                 |       |
| (1)        | Underground Station Fire in Japan                                     |       |
| (2)        | Fire Accident at Road Tunnel                                          |       |
| (4)        | Fatal Fire Accident in Dague, South Korea, 2003                       |       |
| 4.3.2      | Existing Standard for Fire Fighting and Management of Metro           |       |
| (1)        | NFPA 130 (USA)                                                        |       |
| (1)        | Standard in Europe                                                    |       |
| (2)        | Japanese Standard                                                     |       |
| 4.3.3      | Impact of NFPA 130 Application and Consideration                      |       |
| (1)        | Installation of Cross Passage                                         |       |
| (1)        | Evacuation Time for Passengers in Case of Station Fire                |       |
| 4.3.4      | Use of Non-combustible Material                                       |       |
| (1)        | Use of Non-combustible Materials for Underground Stations and Tunnels |       |
| (1)        |                                                                       | 2     |