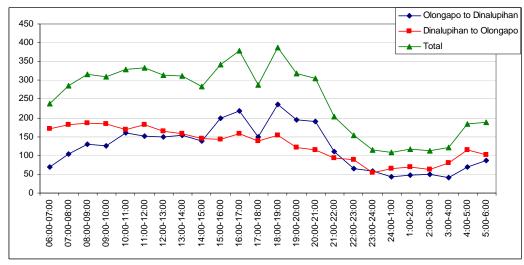

#### Case A

| Road Type       | Travel time (Minutes) | Travel Cost/Toll Fee (Pesos) | Choice (pls. Check) |
|-----------------|-----------------------|------------------------------|---------------------|
| Ordinary Road   | 15                    | 0                            |                     |
| Toll Expressway | 10                    | 20                           |                     |