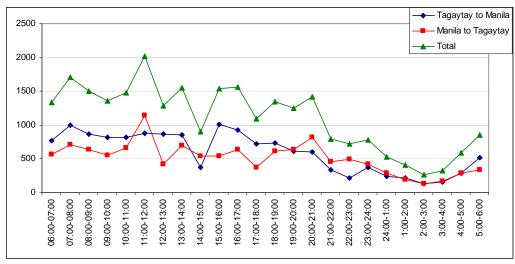

#### Case A

| Road Type       | Travel time (Minutes) | Travel Cost/Toll Fee (Pesos) | Choice (pls. Check) |
|-----------------|-----------------------|------------------------------|---------------------|
| Ordinary Road   | 15                    | 0                            |                     |
| Toll Expressway | 10                    | 20                           |                     |