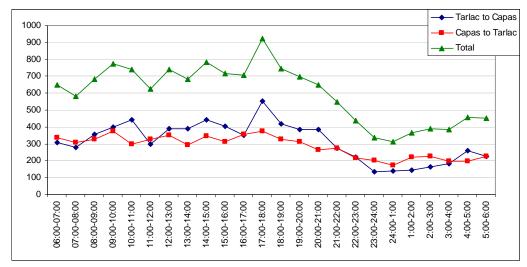

ment Layout of DMIA

#### DMIA DEVELOPMENT PLAN

ANNEX 8.2 SHOPPING MALLS AND PLACES OF INTEREST



DISTRIBUTION OF INTEREST SPOTS IN NORTH OF METRO MANILA



RIBUTION OF INTEREST SPOTS IN SOUTH OF METRO MANILA

ANNEX 8.3 HOURLY TRAFFIC VOLUME



HOURLY VARIATION OF TRAFFIC AT C2 (AH LACSON)



HOURLY VARIATION OF TRAFFIC AT C3 (G. ARANETA AVE.)



#### HOURLY VARIATION OF TRAFFIC MARCOS HIGHWAY



HOURLY VARIATION OF TRAFFIC AT ORTIGAS AVENUE



**HOURLY VARIATION OF TRAFFIC AT C5** 



HOURLY VARIATION OF TRAFFIC AT PRES. S. OSMEÑA HIGHWAY



HOURLY VARIATION OF TRAFFIC AT R10



HOURLY VARIATION OF TRAFFIC AT MANILA - CAVITE EXPRESSWAY (END SECTION)



HOURLY VARIATION OF TRAFFIC OF NORTH ROAD (INSIDE URDANETA CITY)



HOURLY VARIATION OF TRAFFIC AT MAHARLIKA HIGHWAY (CABANATUAN CITY)



HOURLY VARIATION OF TRAFFIC OF MANILA NORTH ROAD (TARLAC – CAPAS SECTION)



HOURLY VARIATION OF TRAFFIC AT MAHARLIKA HIGHWAY (2)



HOURLY VARIATION OF TRAFFIC AT OLONGAPO-GAPAN ROAD (1)



HOURLY VARIATION OF TRAFFIC AT OLONGAPO-GAPAN ROAD (2)



HOURLY VARIATION OF TRAFFIC AT AGUINALDO HIGHWAY



HOURLY VARIATION OF TRAFFIC AT SLEX (EXIT AT CALAMBA)



HOURLY VARIATION OF TRAFFIC AT STAR ACCESS ROAD



HOURLY VARIATION OF TRAFFIC AT MAHARLIKA HIGHWAY (CANDELARIA SECTION)

ANNEX 8.4 TRAFFIC COMPOSITION



8.2.2-31 TRAFFIC COMPOSITION AT REGIONAL URBAN CENTERS: MANILA NORTH ROAD (TARLAC CITY)



TRAFFIC COMPOSITION AT REGIONAL URBAN CENTERS: MANILA NORTH ROAD (URDANETA CITY)

ANNEX 8.5
PORT/AIRPORT FREIGHT MOVEMENT (DESIRE LINE)



**Batangas Port** 

**Subic Bay Free Port** 



**DMIA*