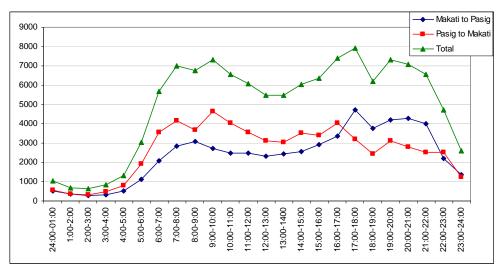

|

<sup>\*</sup>Based on the "Master Plan Study on the Strategy for the Improvement of National Airports"



Source: Diosdado Macapagai International Airport Master Plan, PCI

#### (a) Phase 1 Development Layout of DMIA: Phase 1a and Phase 1b



Source: Diosdado Macapagal International Airport Master Plan, PCI

#### (b) Ultimate Development Layout of DMIA

#### DMIA DEVELOPMENT PLAN

ANNEX 8.2 SHOPPING MALLS AND PLACES OF INTEREST



DISTRIBUTION OF INTEREST SPOTS IN NORTH OF METRO MANILA



RIBUTION OF INTEREST SPOTS IN SOUTH OF METRO MANILA

ANNEX 8.3 HOURLY TRAFFIC VOLUME



HOURLY VARIATION OF TRAFFIC AT C2 (AH LACSON)



HOURLY VARIATION OF TRAFFIC AT C3 (G. ARANETA AVE.)



#### HOURLY VARIATION OF TRAFFIC MARCOS HIGHWAY



HOURLY VARIATION OF TRAFFIC AT ORTIGAS AVENUE



**HOURLY VARIATION OF TRAFFIC AT C5** 



HOURLY VARIATION OF TRAFFIC AT PRES. S. OSMEÑA HIGHWAY



HOURLY VARIATION OF TRAFFIC AT R10



HOURLY VARIATION OF TRAFFIC AT MANILA - CAVITE EXPRESSWAY (END SECTION)



HOURLY VARIATION OF TRAFFIC OF NORTH ROAD (INSIDE URDANETA CITY)



HOURLY VARIATION OF TRAFFIC AT MAHARLIKA HIGHWAY (CABANATUAN CITY)



HOURLY VARIATION OF TRAFFIC OF MANILA NORTH ROAD (TARLAC – CAPAS SECTION)



HOURLY VARIATION OF TRAFFIC AT MAHARLIKA HIGHWAY (2)



HOURLY VARIATION OF TRAFFIC AT OLONGAPO-GAPAN ROAD (1)



HOURLY VARIATION OF TRAFFIC AT OLONGAPO-GAPAN ROAD (2)



HOURLY VARIATION OF TRAFFIC AT AGUINALDO HIGHWAY



HOURLY VARIATION OF TRAFFIC AT SLEX (EXIT AT CALAMBA)



HOURLY VARIATION OF TRAFFIC AT STAR ACCESS ROAD



HOURLY VARIATION OF TRAFFIC AT MAHARLI