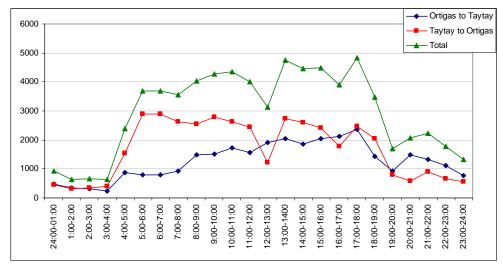

|

<sup>\*</sup>Based on the "Master Plan Study on the Strategy for the Improvement of National Airports"



Source: Diosdado Macapagai International Airport Master Plan, PCI

#### (a) Phase 1 Development Layout of DMIA: Phase 1a and Phase 1b



Source: Diosdado Macapagal International Airport Master Plan, PCI

#### (b) Ultimate Development Layout of DMIA

#### DMIA DEVELOPMENT PLAN

ANNEX 8.2 SHOPPING MALLS AND PLACES OF INTEREST



DISTRIBUTION OF INTEREST SPOTS IN NORTH OF METRO MANILA



RIBUTION OF INTEREST SPOTS IN SOUTH OF METRO MANILA

ANNEX 8.3 HOURLY TRAFFIC VOLUME



HOURLY VARIATION OF TRAFFIC AT C2 (AH LACSON)



HOURLY VARIATION OF TRAFFIC AT C3 (G. ARANETA AVE.)



#### HOURLY VARIATION OF TRAFFIC MARCOS HIGHWAY



HOURLY VARIATION OF TRAFFIC AT ORTIGAS AVENUE



**HOURLY VARIATION OF TRAFFIC AT C5** 



HOURLY VARIATION OF TRAFFIC AT PRES. S. OSMEÑA HIGHWAY



HOURLY VARIATION OF TRAFFIC AT R10



HOURLY VARIATION OF TRAFFIC AT MANILA - CAVITE EXPRESSWAY (END SECTION)



HOURLY VARIATION OF TRAFFIC OF NORTH ROAD (INSIDE URDANETA CITY)



HOURLY VARIATION OF TRAFFIC AT MAHARLIKA HIGHWAY (CABANATUAN CITY)



HOURLY VARIATION OF TRAFFIC OF MANILA NORTH ROAD (TARLAC – CAPAS SECTION)



HOURLY VARIATION OF TRAFFIC AT MAHARLIKA HIGHWAY (2)



HOURLY VARIATION OF TRAFFIC AT OLONGAPO-GAPAN ROAD (1)



HOURLY VARIATION OF TRAFFIC AT OLONGAPO-GAPAN ROAD (2)



HOURLY VARIATION OF TRAFFIC AT AGUINALDO HIGHWAY



HOURLY VARIATION OF TRAFFIC AT SLEX (EXIT AT CALAMBA)



HOURLY VARIATION OF TRAFFIC AT STAR ACCE