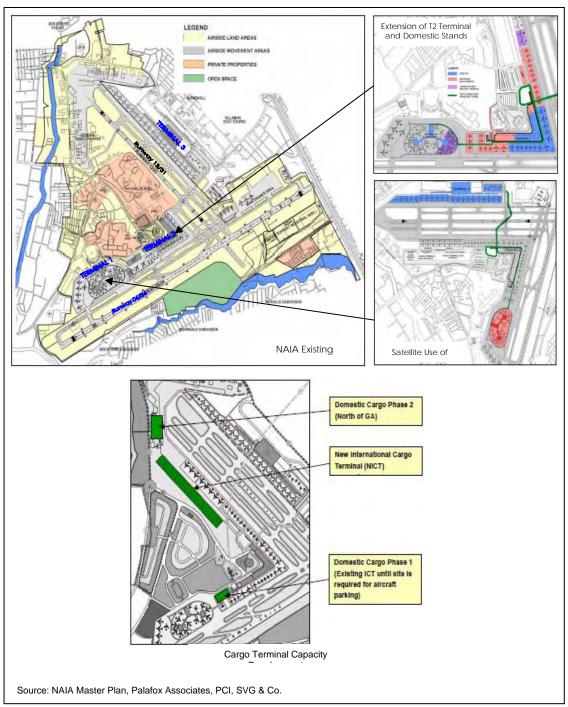

| • The satellite use of Terminal 1 is recommended.                                                                                        |  |  |  |
| Cargo<br>Terminal      | <ul> <li>The issue of cargo terminal is the location that is reasonably accessible for Terminal 3.</li> <li>Adequate provision of domestic cargo facilities needed in parallel with reorganization of domestic passenger operations.</li> </ul>                                                                 | Development of New<br>International Cargo Terminal<br>(NICT) and Domestic Cargo<br>Terminals                                             |  |  |  |

<sup>\*</sup>Based on the "Master Plan Study on the Strategy for the Improvement of National Airports"



NAIA DEVELOPMENT PLANS

### (b) Clark International Airport/Diosdado Macapagal International Airport (DMIA) – Master Plan

The Master Plan of DMIA was prepared with the following assumptions:

- NAIA and DMIA will handle both international and domestic air traffic, and
- Spillover passenger demand over the capacity of NAIA (20MPA) will be transferred to DMIA in proportion to current international/domestic traffic mix at NAIA.

Although there is still no policy or planning framework that designates the roles and traffic shares of NAIA and DMIA, it is assumed that the unconstrained international passenger growth for Manila beyond 2012 will be taken up by DMIA. Table below summarizes the proposed development and corresponding issues for the DMIA.

#### DMIA PROPOSED DEVELOPMENT

|