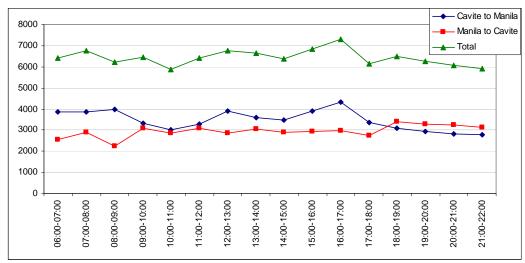

Macapagai International Airport Master Plan, PCI

#### (a) Phase 1 Development Layout of DMIA: Phase 1a and Phase 1b



Source: Diosdado Macapagal International Airport Master Plan, PCI

#### (b) Ultimate Development Layout of DMIA

#### DMIA DEVELOPMENT PLAN

ANNEX 8.2 SHOPPING MALLS AND PLACES OF INTEREST



DISTRIBUTION OF INTEREST SPOTS IN NORTH OF METRO MANILA



RIBUTION OF INTEREST SPOTS IN SOUTH OF METRO MANILA

ANNEX 8.3 HOURLY TRAFFIC VOLUME



HOURLY VARIATION OF TRAFFIC AT C2 (AH LACSON)



HOURLY VARIATION OF TRAFFIC AT C3 (G. ARANETA AVE.)



#### HOURLY VARIATION OF TRAFFIC MARCOS HIGHWAY



HOURLY VARIATION OF TRAFFIC AT ORTIGAS AVENUE



**HOURLY VARIATION OF TRAFFIC AT C5** 



HOURLY VARIATION OF TRAFFIC AT PRES. S. OSMEÑA HIGHWAY



HOURLY VARIATION OF TRAFFIC AT R10



HOURLY VARIATION OF TRAFFIC AT MANILA - CAVITE EXPRESSWAY (END SECTION)



HOURLY VARIATION OF TRAFFIC OF NORTH ROAD (INSIDE URDANETA CITY)



HOURLY VARIATION OF TRAFFIC AT MAHARLIKA HIGHWAY (CABANATUAN CITY)



HOURLY VARIATION OF TRAFFIC OF MANILA NORTH ROAD (TARLAC – CAPAS SECTION)



HOURLY VARIATION OF TRAFFIC AT MAHARLIKA HIGHWAY (2)



HOURLY VARIATION OF TRAFFIC AT OLONGAPO-GAPAN ROAD (1)



HOURLY VARIATION OF TRAFFIC AT OLONGAPO-GAPAN ROAD (2)



HOURLY VARIATION OF TRAFFIC AT AGUINALDO HIGHWAY



HOURLY VARIATION OF TRAFFIC AT SLEX (EXIT AT CALAMBA)



HOURLY VARIATION OF TRAFFIC AT STAR ACCESS ROAD



HOURLY VARIATION OF TRAFFIC AT MAHARLIKA HIGHWAY (CANDELARIA SECTION)

ANNEX 8.4 TRAFFIC COMPOSITION



8.2.2-31 TRAFFIC COMPOSITION AT REGIONAL URBAN CENTERS: MANILA NORTH ROA