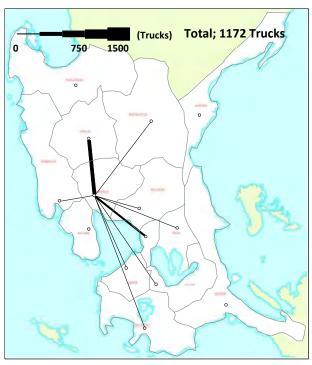

N CITY)



HOURLY VARIATION OF TRAFFIC OF MANILA NORTH ROAD (TARLAC – CAPAS SECTION)



HOURLY VARIATION OF TRAFFIC AT MAHARLIKA HIGHWAY (2)



HOURLY VARIATION OF TRAFFIC AT OLONGAPO-GAPAN ROAD (1)



HOURLY VARIATION OF TRAFFIC AT OLONGAPO-GAPAN ROAD (2)



HOURLY VARIATION OF TRAFFIC AT AGUINALDO HIGHWAY



HOURLY VARIATION OF TRAFFIC AT SLEX (EXIT AT CALAMBA)



HOURLY VARIATION OF TRAFFIC AT STAR ACCESS ROAD



HOURLY VARIATION OF TRAFFIC AT MAHARLIKA HIGHWAY (CANDELARIA SECTION)

ANNEX 8.4 TRAFFIC COMPOSITION



8.2.2-31 TRAFFIC COMPOSITION AT REGIONAL URBAN CENTERS: MANILA NORTH ROAD (TARLAC CITY)



TRAFFIC COMPOSITION AT REGIONAL URBAN CENTERS: MANILA NORTH ROAD (URDANETA CITY)

ANNEX 8.5
PORT/AIRPORT FREIGHT MOVEMENT (DESIRE LINE)



**Batangas Port** 

**Subic Bay Free Port** 



**DMIA** 



## ANNEX 11.1 FUTURE POPULATION FRAMEWORK

(1/7)

|      |        |                   |                   |       |          | (1//) |        |
|------|--------|-------------------|-------------------|-------|----------|-------|--------|
| Zone | Region | Province          | City/Municipality |       | ulation  |       | =2030/ |
|      | _      |                   |                   | Y2009 | Y2020    | Y2030 | 2009   |
| 1    | NCR    | Metro Manila      | City of Manila    | 247   | 260      | 264   | 1.07   |
| 2    | NCR    | Metro Manila      | City of Manila    | 328   | 345      | 350   | 1.07   |
| 3    | NCR    | Metro Manila      | City of Manila    | 57    | 60       | 61    | 1.07   |
| 4    | NCR    | Metro Manila      | City of Manila    | 63    | 67       |