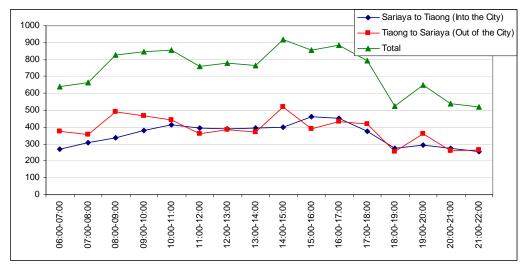

VARIATION OF TRAFFIC AT ORTIGAS AVENUE



**HOURLY VARIATION OF TRAFFIC AT C5** 



HOURLY VARIATION OF TRAFFIC AT PRES. S. OSMEÑA HIGHWAY



HOURLY VARIATION OF TRAFFIC AT R10



HOURLY VARIATION OF TRAFFIC AT MANILA - CAVITE EXPRESSWAY (END SECTION)



HOURLY VARIATION OF TRAFFIC OF NORTH ROAD (INSIDE URDANETA CITY)



HOURLY VARIATION OF TRAFFIC AT MAHARLIKA HIGHWAY (CABANATUAN CITY)



HOURLY VARIATION OF TRAFFIC OF MANILA NORTH ROAD (TARLAC – CAPAS SECTION)



HOURLY VARIATION OF TRAFFIC AT MAHARLIKA HIGHWAY (2)



HOURLY VARIATION OF TRAFFIC AT OLONGAPO-GAPAN ROAD (1)



HOURLY VARIATION OF TRAFFIC AT OLONGAPO-GAPAN ROAD (2)



HOURLY VARIATION OF TRAFFIC AT AGUINALDO HIGHWAY



HOURLY VARIATION OF TRAFFIC AT SLEX (EXIT AT CALAMBA)



HOURLY VARIATION OF TRAFFIC AT STAR ACCESS ROAD



HOURLY VARIATION OF TRAFFIC AT MAHARLIKA HIGHWAY (CANDELARIA SECTION)

ANNEX 8.4 TRAFFIC COMPOSITION



8.2.2-31 TRAFFIC COMPOSITION AT REGIONAL URBAN CENTERS: MANILA NORTH ROAD (TARLAC CITY)



TRAFFIC COMPOSITION AT REGIONAL URBAN CENTERS: MANILA NORTH ROAD (URDANETA CITY)

ANNEX 8.5
PORT/AIRPORT FREIGHT MOVEMENT (DESIRE LINE)



**Batangas Port** 

**Subic Bay Free Port** 



**DMIA** 



## ANNEX 11.1 FUTURE POPULATION FRAMEWORK

(1/7)

|      |        |                   |                   |       |          | (1//) |        |
|------|--------|-------------------|-------------------|-------|----------|-------|--------|
| Zone | Region | Province          | City/Municipality |       | ulation  |       | =2030/ |
|      | _      |                   |                   | Y2009 | Y2020