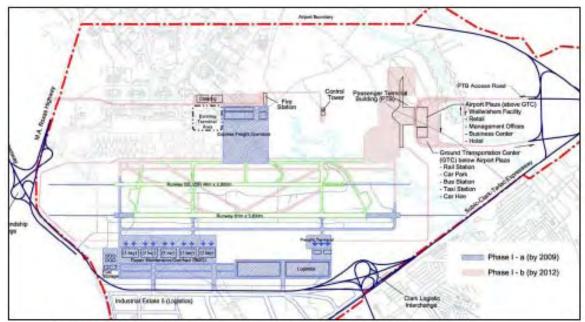

will drastically improve the access from central and southern Metro Manila areas.                                 |
|                                                                                                                                | Other improvement after Phase 1 includes additional runway at 1.9km distance from existing runways, passenger terminal, aircraft parking areas, general freight terminal, express freight terminal, fuel supply system, etc. |                                                                                                                                                                                                                                |

<sup>\*</sup>Based on the "Master Plan Study on the Strategy for the Improvement of National Airports"



Source: Diosdado Macapagai International Airport Master Plan, PCI

#### (a) Phase 1 Development Layout of DMIA: Phase 1a and Phase 1b



Source: Diosdado Macapagal International Airport Master Plan, PCI

#### (b) Ultimate Development Layout of DMIA

#### DMIA DEVELOPMENT PLAN

ANNEX 8.2 SHOPPING MALLS AND PLACES OF INTEREST



DISTRIBUTION OF INTEREST SPOTS IN NORTH OF METRO MANILA



RIBUTION OF INTEREST SPOTS IN SOUTH OF METRO MANILA

ANNEX 8.3 HOURLY TRAFFIC VOLUME



HOURLY VARIATION OF TRAFFIC AT C2 (AH LACSON)



HOURLY VARIATION OF TRAFFIC AT C3 (G. ARANETA AVE.)



#### HOURLY VARIATION OF TRAFFIC MARCOS HIGHWAY



HOURLY VARIATION OF TRAFFIC AT ORTIGAS AVENUE



**HOURLY VARIATION OF TRAFFIC AT C5** 



HOURLY VARIATION OF TRAFFIC AT PRES. S. OSMEÑA HIGHWAY



HOURLY VARIATION O