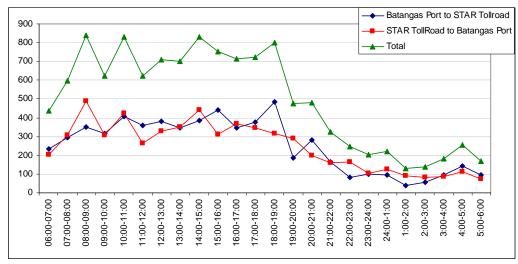

#### Case A

| Road Type       | Travel time (Minutes) | Travel Cost/Toll Fee (Pesos) | Choice (pls. Check) |
|-----------------|-----------------------|------------------------------|---------------------|
| Ordinary Road   | 15                    | 0                            |                     |
| Toll Expressway | 10                    | 20                           |                     |