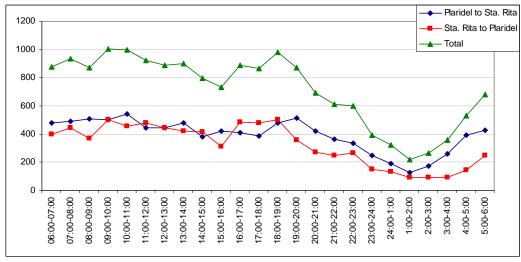

PLACES OF INTEREST



DISTRIBUTION OF INTEREST SPOTS IN NORTH OF METRO MANILA



RIBUTION OF INTEREST SPOTS IN SOUTH OF METRO MANILA

ANNEX 8.3 HOURLY TRAFFIC VOLUME



HOURLY VARIATION OF TRAFFIC AT C2 (AH LACSON)



HOURLY VARIATION OF TRAFFIC AT C3 (G. ARANETA AVE.)



#### HOURLY VARIATION OF TRAFFIC MARCOS HIGHWAY



HOURLY VARIATION OF TRAFFIC AT ORTIGAS AVENUE



**HOURLY VARIATION OF TRAFFIC AT C5** 



HOURLY VARIATION OF TRAFFIC AT PRES. S. OSMEÑA HIGHWAY



HOURLY VARIATION OF TRAFFIC AT R10



HOURLY VARIATION OF TRAFFIC AT MANILA - CAVITE EXPRESSWAY (END SECTION)



HOURLY VARIATION OF TRAFFIC OF NORTH ROAD (INSIDE URDANETA CITY)



HOURLY VARIATION OF TRAFFIC AT MAHARLIKA HIGHWAY (CABANATUAN CITY)



HOURLY VARIATION OF TRAFFIC OF MANILA NORTH ROAD (TARLAC – CAPAS SECTION)



HOURLY VARIATION OF TRAFFIC AT MAHARLIKA HIGHWAY (2)



HOURLY VARIATION OF TRAFFIC AT OLONGAPO-GAPAN ROAD (1)



HOURLY VARIATION OF TRAFFIC AT OLONGAPO-GAPAN ROAD (2)



HOURLY VARIATION OF TRAFFIC AT AGUINALDO HIGHWAY



HOURLY VARIATION OF TRAFFIC AT SLEX (EXIT AT CALAMBA)



HOURLY VARIATION OF TRAFFIC AT STAR ACCESS ROAD



HOURLY VARIATION OF TRAFFIC AT MAHARLIKA HIGHWAY (CANDELARIA SECTION)

ANNEX 8.4 TRAFFIC COMPOSITION



8.2.2-31 TRAFFIC COMPOSITION AT REGIONAL URBAN CENTERS: MANILA NORTH ROAD (TARLAC CITY)



TRAFFIC COMPOSITION AT REGIONAL URBAN CENTERS: MANILA NORTH ROAD (URDANETA CITY)

ANNEX 8.5
PORT/AIRPORT FREIGHT MOVEMENT (DESIRE LINE)



**Batangas Port** 

**Subic Bay Free Port** 



**DMIA** 



## ANNEX 11.1 FUTURE POPULATION FRAMEWORK

(1/7)

|      |        |