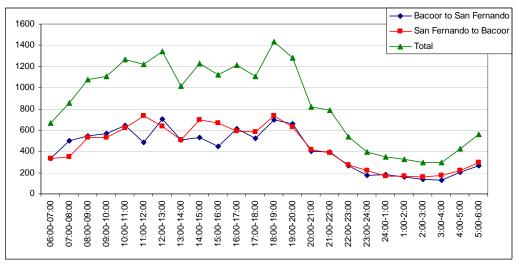

NORTH OF METRO MANILA



RIBUTION OF INTEREST SPOTS IN SOUTH OF METRO MANILA

ANNEX 8.3 HOURLY TRAFFIC VOLUME



HOURLY VARIATION OF TRAFFIC AT C2 (AH LACSON)



HOURLY VARIATION OF TRAFFIC AT C3 (G. ARANETA AVE.)



#### HOURLY VARIATION OF TRAFFIC MARCOS HIGHWAY



HOURLY VARIATION OF TRAFFIC AT ORTIGAS AVENUE



**HOURLY VARIATION OF TRAFFIC AT C5** 



HOURLY VARIATION OF TRAFFIC AT PRES. S. OSMEÑA HIGHWAY



HOURLY VARIATION OF TRAFFIC AT R10



HOURLY VARIATION OF TRAFFIC AT MANILA - CAVITE EXPRESSWAY (END SECTION)



HOURLY VARIATION OF TRAFFIC OF NORTH ROAD (INSIDE URDANETA CITY)



HOURLY VARIATION OF TRAFFIC AT MAHARLIKA HIGHWAY (CABANATUAN CITY)



HOURLY VARIATION OF TRAFFIC OF MANILA NORTH ROAD (TARLAC – CAPAS SECTION)



HOURLY VARIATION OF TRAFFIC AT MAHARLIKA HIGHWAY (2)



HOURLY VARIATION OF TRAFFIC AT OLONGAPO-GAPAN ROAD (1)



HOURLY VARIATION OF TRAFFIC AT OLONGAPO-GAPAN ROAD (2)



HOURLY VARIATION OF TRAFFIC AT AGUINALDO HIGHWAY



HOURLY VARIATION OF TRAFFIC AT SLEX (EXIT AT CALAMBA)



HOURLY VARIATION OF TRAFFIC AT STAR ACCESS ROAD



HOURLY VARIATION OF TRAFFIC AT MAHARLIKA HIGHWAY (CANDELARIA SECTION)

ANNEX 8.4 TRAFFIC COMPOSITION



8.2.2-31 TRAFFIC COMPOSITION AT REGIONAL URBAN CENTERS: MANILA NORTH ROAD (TARLAC CITY)



TRAFFIC COMPOSITION AT REGIONAL URBAN CENTERS: MANILA NORTH ROAD (URDANETA CITY)

ANNEX 8.5
PORT/AIRPORT FREIGHT MOVEMENT (DESIRE LINE)



**Batangas Port** 

**Subic Bay Free Port** 



**DMIA** 



## ANNEX 11.1 FUTURE POPULATION FRAMEWORK

(1/7)

|      |        |                   |                   |       |          |