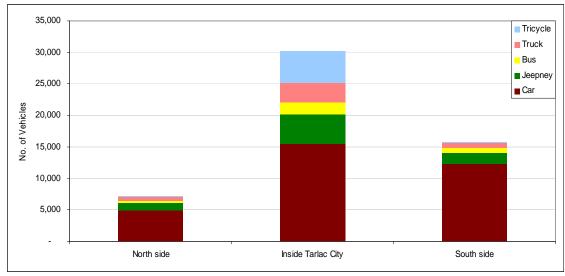

TRAFFIC AT PRES. S. OSMEÑA HIGHWAY



HOURLY VARIATION OF TRAFFIC AT R10



HOURLY VARIATION OF TRAFFIC AT MANILA - CAVITE EXPRESSWAY (END SECTION)



HOURLY VARIATION OF TRAFFIC OF NORTH ROAD (INSIDE URDANETA CITY)



HOURLY VARIATION OF TRAFFIC AT MAHARLIKA HIGHWAY (CABANATUAN CITY)



HOURLY VARIATION OF TRAFFIC OF MANILA NORTH ROAD (TARLAC – CAPAS SECTION)



HOURLY VARIATION OF TRAFFIC AT MAHARLIKA HIGHWAY (2)



HOURLY VARIATION OF TRAFFIC AT OLONGAPO-GAPAN ROAD (1)



HOURLY VARIATION OF TRAFFIC AT OLONGAPO-GAPAN ROAD (2)



HOURLY VARIATION OF TRAFFIC AT AGUINALDO HIGHWAY



HOURLY VARIATION OF TRAFFIC AT SLEX (EXIT AT CALAMBA)



HOURLY VARIATION OF TRAFFIC AT STAR ACCESS ROAD



HOURLY VARIATION OF TRAFFIC AT MAHARLIKA HIGHWAY (CANDELARIA SECTION)

ANNEX 8.4 TRAFFIC COMPOSITION



8.2.2-31 TRAFFIC COMPOSITION AT REGIONAL URBAN CENTERS: MANILA NORTH ROAD (TARLAC CITY)



TRAFFIC COMPOSITION AT REGIONAL URBAN CENTERS: MANILA NORTH ROAD (URDANETA CITY)

ANNEX 8.5
PORT/AIRPORT FREIGHT MOVEMENT (DESIRE LINE)



**Batangas Port** 

**Subic Bay Free Port** 



**DMIA** 



## ANNEX 11.1 FUTURE POPULATION FRAMEWORK

(1/7)

|      |        |                   |                   |       |          | (1//) |        |
|------|--------|-------------------|-------------------|-------|----------|-------|--------|
| Zone | Region | Province          | City/Municipality |       | ulation  |       | =2030/ |
|      | _      |                   |                   | Y2009 | Y2020    | Y2030 | 2009   |
| 1    | NCR    | Metro Manila      | City of Manila    | 247   | 260      | 264