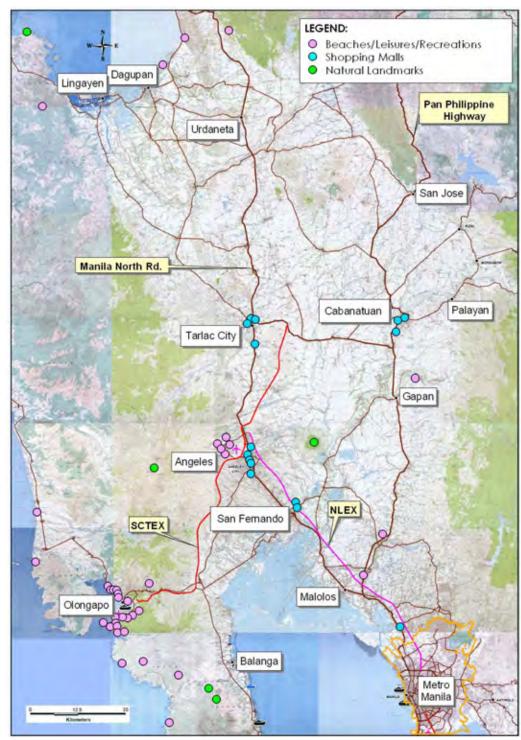

existing runways, passenger terminal, aircraft parking areas, general freight terminal, express freight terminal, fuel supply system, etc. |                                                                                                                                                                                                                                |

<sup>\*</sup>Based on the "Master Plan Study on the Strategy for the Improvement of National Airports"



Source: Diosdado Macapagai International Airport Master Plan, PCI

#### (a) Phase 1 Development Layout of DMIA: Phase 1a and Phase 1b



Source: Diosdado Macapagal International Airport Master Plan, PCI

#### (b) Ultimate Development Layout of DMIA

#### DMIA DEVELOPMENT PLAN

ANNEX 8.2 SHOPPING MALLS AND PLACES OF INTEREST



DISTRIBUTION OF INTEREST SPOTS IN NORTH OF METRO MANILA



RIBUTION OF INTEREST SPOTS IN SOUTH OF METRO MANILA

ANNEX 8.3 HOURLY TRAFFIC VOLUME



HOURLY VARIATION OF TRAFFIC AT C2 (AH LACSON)



HOURLY VARIATION OF TRAFFIC AT C3 (G. ARANETA AVE.)



#### HOURLY VARIATION OF TRAFFIC MARCOS HIGHWAY



HOURLY VARIATION OF TRAFFIC AT ORTIGAS AVENUE



**HOURLY VARIATION OF TRAFFIC AT C5** 



HOURLY VARIATION OF TRAFFIC AT PRES. S. OSMEÑA HIGHWAY



HOURLY VARIATION OF TRAFFIC AT R10



HOURLY VARIATION OF TRAFFIC AT MANILA - CAVITE EXPRESSWAY (END SECTION)



HOURLY VARIATION OF TRAFFIC OF NORTH ROAD (INSIDE URDANETA CITY)



HOURLY VARIATION OF TRAFFIC AT MAHARLIKA HIGHWAY (CABANATUAN CITY)



HOURLY VARIATION OF TRAFFIC OF MANILA NORTH ROAD (TARLAC – CAPAS SECTION)



HOURLY VARIATION OF