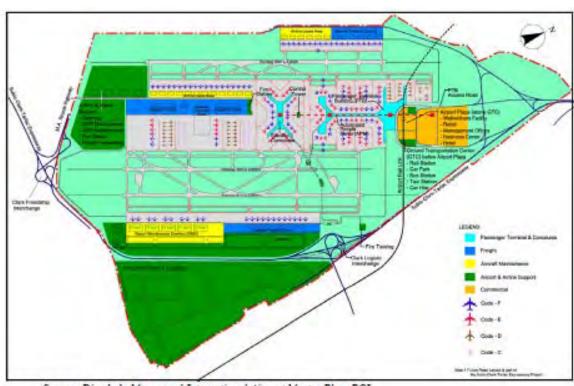

| Other improvement after Phase 1 includes additional runway at 1.9km distance from existing runways, passenger terminal, aircraft parking areas, general freight terminal, express freight terminal, fuel supply system, etc. |                                                                                                                                                                                                                                |

<sup>\*</sup>Based on the "Master Plan Study on the Strategy for the Improvement of National Airports"



Source: Diosdado Macapagai International Airport Master Plan, PCI

#### (a) Phase 1 Development Layout of DMIA: Phase 1a and Phase 1b



Source: Diosdado Macapagal International Airport Master Plan, PCI

#### (b) Ultimate Development Layout of DMIA

#### DMIA DEVELOPMENT PLAN

ANNEX 8.2 SHOPPING MALLS AND PLACES OF INTEREST



DISTRIBUTION OF INTEREST SPOTS IN NORTH OF METRO MANILA



RIBUTION OF INTEREST SPOTS IN SOUTH OF METRO MANILA

ANNEX 8.3 HOURLY TRAFFIC VOLUME



HOURLY VARIATION OF TRAFFIC AT C2 (AH LACSON)



HOURLY VARIATION OF TRAFFIC AT C3 (G. ARANETA AVE.)



#### HOURLY VARIATION OF TRAFFIC MARCOS HIGHWAY



HOURLY VARIATION OF TRAFFIC AT ORTIGAS AVENUE



**HOURLY VARIATION OF TRAFFIC AT C5** 



HOURLY VARIATION OF TRAFFIC AT PRES. S. OSMEÑA HIGHWAY



HOURLY VARIATION OF TRAFFIC AT R10



HOURLY VARIATION OF TRAFFIC AT MANILA - CAVITE EXPRESSWAY (END SECTION)



HOURLY VARIATION OF TRAFFIC OF NORTH ROAD