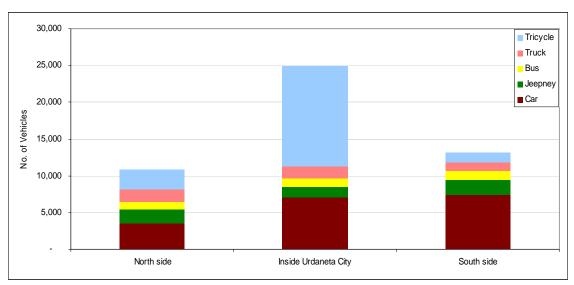

N OF TRAFFIC AT MANILA - CAVITE EXPRESSWAY (END SECTION)



HOURLY VARIATION OF TRAFFIC OF NORTH ROAD (INSIDE URDANETA CITY)



HOURLY VARIATION OF TRAFFIC AT MAHARLIKA HIGHWAY (CABANATUAN CITY)



HOURLY VARIATION OF TRAFFIC OF MANILA NORTH ROAD (TARLAC – CAPAS SECTION)



HOURLY VARIATION OF TRAFFIC AT MAHARLIKA HIGHWAY (2)



HOURLY VARIATION OF TRAFFIC AT OLONGAPO-GAPAN ROAD (1)



HOURLY VARIATION OF TRAFFIC AT OLONGAPO-GAPAN ROAD (2)



HOURLY VARIATION OF TRAFFIC AT AGUINALDO HIGHWAY



HOURLY VARIATION OF TRAFFIC AT SLEX (EXIT AT CALAMBA)



HOURLY VARIATION OF TRAFFIC AT STAR ACCESS ROAD



HOURLY VARIATION OF TRAFFIC AT MAHARLIKA HIGHWAY (CANDELARIA SECTION)

ANNEX 8.4 TRAFFIC COMPOSITION



8.2.2-31 TRAFFIC COMPOSITION AT REGIONAL URBAN CENTERS: MANILA NORTH ROAD (TARLAC CITY)



TRAFFIC COMPOSITION AT REGIONAL URBAN CENTERS: MANILA NORTH ROAD (URDANETA CITY)

ANNEX 8.5
PORT/AIRPORT FREIGHT MOVEMENT (DESIRE LINE)



**Batangas Port** 

**Subic Bay Free Port** 



**DMIA** 



## ANNEX 11.1 FUTURE POPULATION FRAMEWORK

(1/7)

|      |        |                   |                   |       |          | (1//) |        |
|------|--------|-------------------|-------------------|-------|----------|-------|--------|
| Zone | Region | Province          | City/Municipality |       | ulation  |       | =2030/ |
|      | _      |                   |                   | Y2009 | Y2020    | Y2030 | 2009   |
| 1    | NCR    | Metro Manila      | City of Manila    | 247   | 260      | 264   | 1.07   |
| 2    | NCR    | Metro Manila      | City of Manila    | 328   | 345      | 3