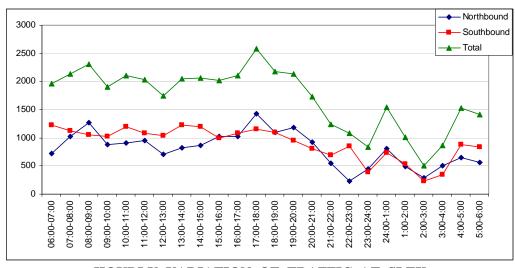

#### Case A

| Road Type       | Travel time (Minutes) | Travel Cost/Toll Fee (Pesos) | Choice (pls. Check) |
|-----------------|-----------------------|------------------------------|---------------------|
| Ordinary Road   | 15                    | 0                            |                     |
| Toll Expressway | 10                    | 20                           |                     |