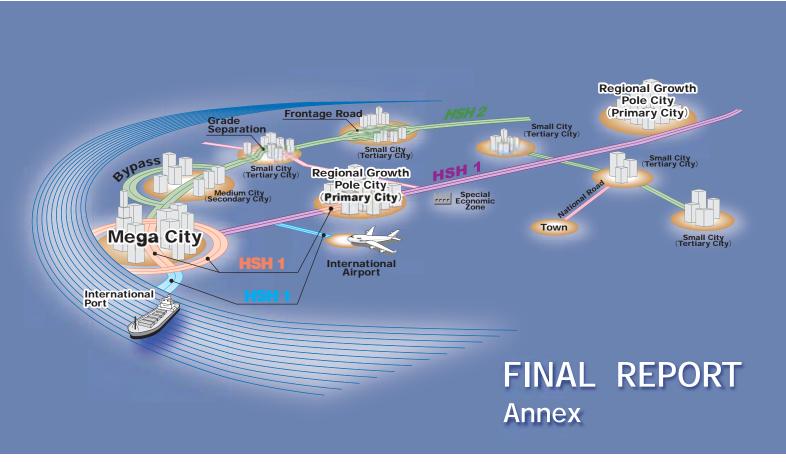

# REPUBLIC OF THE PHILIPPINES DEPARTMENT OF PUBLIC WORKS AND HIGHWAYS

THE STUDY
OF
MASTER PLAN
ON
HIGH STANDARD HIGHWAY
NETWORK DEVELOPMENT
IN
THE REPUBLIC OF THE PHILIPPINES

**FINAL REPORT** 

**ANNEX** 