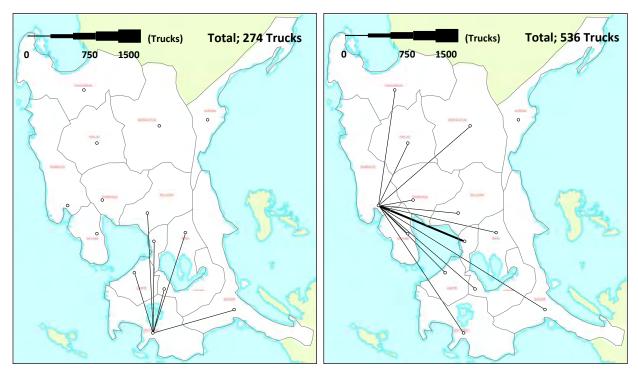

ATION OF TRAFFIC AT MAHARLIKA HIGHWAY (CABANATUAN CITY)



HOURLY VARIATION OF TRAFFIC OF MANILA NORTH ROAD (TARLAC – CAPAS SECTION)



HOURLY VARIATION OF TRAFFIC AT MAHARLIKA HIGHWAY (2)



HOURLY VARIATION OF TRAFFIC AT OLONGAPO-GAPAN ROAD (1)



HOURLY VARIATION OF TRAFFIC AT OLONGAPO-GAPAN ROAD (2)



HOURLY VARIATION OF TRAFFIC AT AGUINALDO HIGHWAY



HOURLY VARIATION OF TRAFFIC AT SLEX (EXIT AT CALAMBA)



HOURLY VARIATION OF TRAFFIC AT STAR ACCESS ROAD



HOURLY VARIATION OF TRAFFIC AT MAHARLIKA HIGHWAY (CANDELARIA SECTION)

ANNEX 8.4 TRAFFIC COMPOSITION



8.2.2-31 TRAFFIC COMPOSITION AT REGIONAL URBAN CENTERS: MANILA NORTH ROAD (TARLAC CITY)



TRAFFIC COMPOSITION AT REGIONAL URBAN CENTERS: MANILA NORTH ROAD (URDANETA CITY)

ANNEX 8.5
PORT/AIRPORT FREIGHT MOVEMENT (DESIRE LINE)



**Batangas Port** 

**Subic Bay Free Port** 



**DMIA** 



## ANNEX 11.1 FUTURE POPULATION FRAMEWORK

(1/7)

|      |        |                   |                   |       |          | (1//) |        |
|------|--------|-------------------|-------------------|-------|----------|-------|--------|
| Zone | Region | Province          | City/Municipality |       | ulation  |       | =2030/ |
|      | _      |                   |                   | Y2009 | Y2020    | Y2030 | 2009   |
| 1    | NCR    | Metro Manila      | City of Manila    | 247   | 260      | 264   | 1.07   |
| 2    | NCR    | Metro Manila      | City of Manila    | 328   | 345      | 350   | 1.07   |
| 3    | NCR    | Metro Manila      | City of Manila    | 57    | 60       | 61    | 1.07   |
| 4    | NCR    | Metro Manil