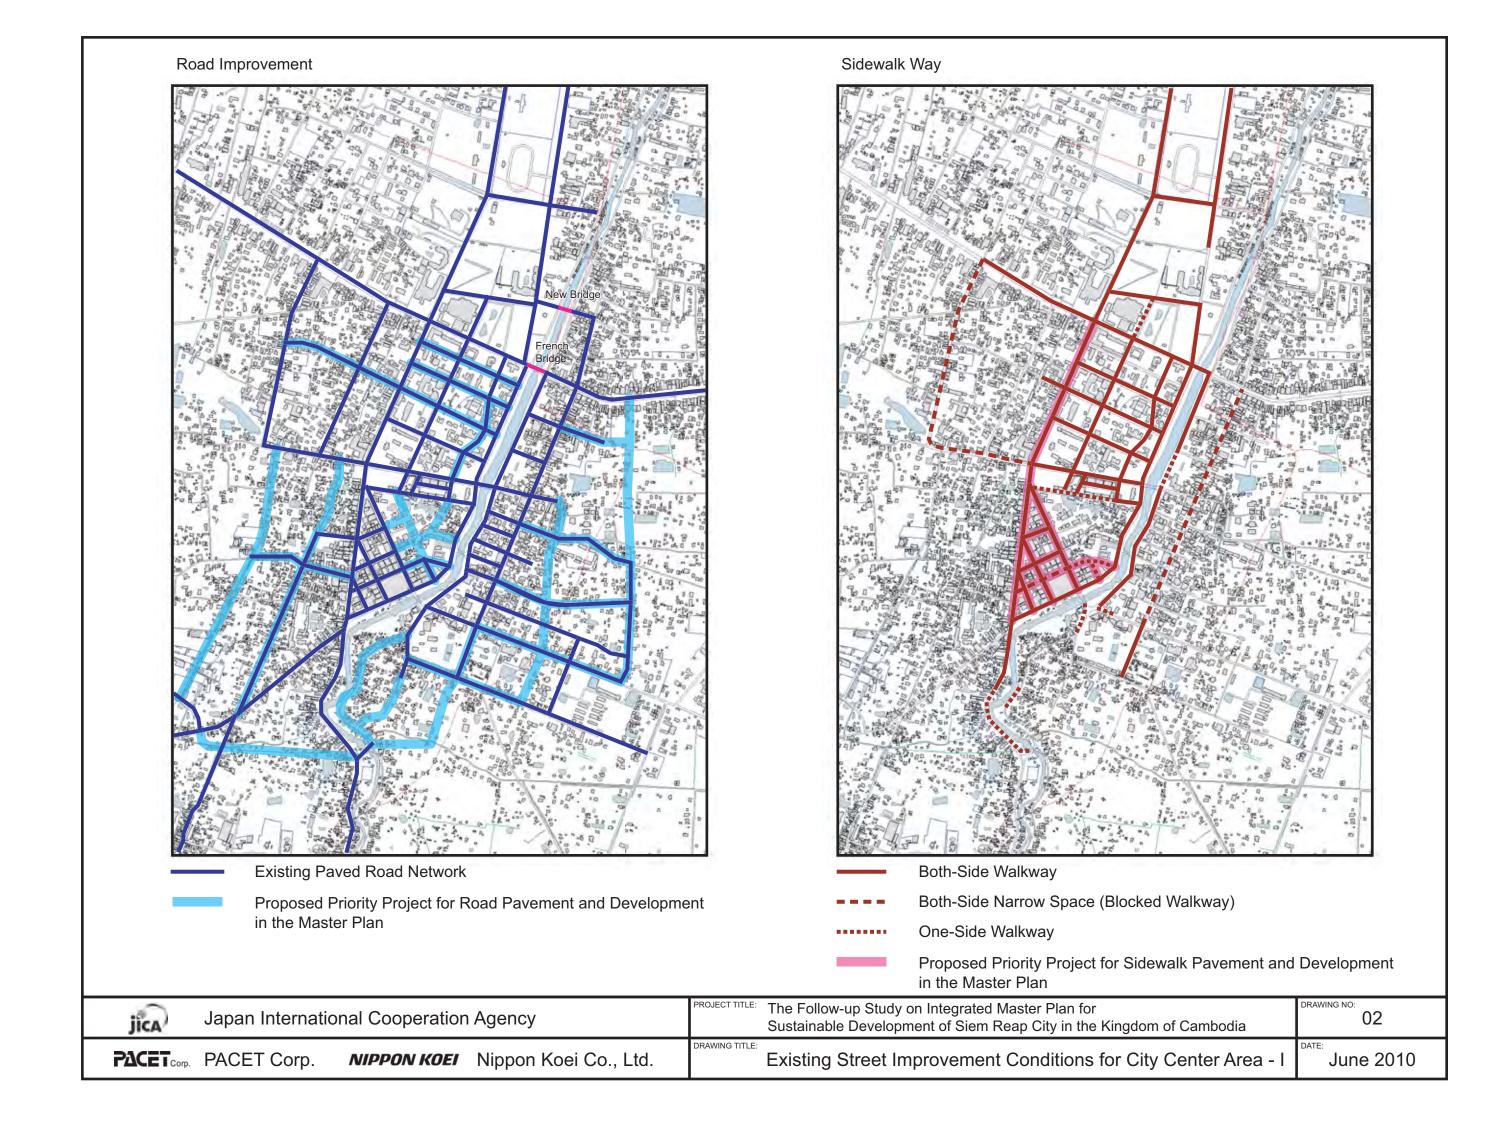

## **Drawing List**

| Drawing No. | Title                                                                                                          |
|-------------|----------------------------------------------------------------------------------------------------------------|
| 01          | Current Built-up Area of the City Center Area and its Surroundings (2005-2008)                                 |
| 02          | Existing Street Improvement Conditions for City Center Area - I                                                |
| 03          | Existing Street Improvement Conditions for City Center Area - II                                               |
| 04          | Old Market Area Improvement Spatoal Plan (Long-Term)                                                           |
| 05          | Existing Road Condition as of April 2010                                                                       |
| 06          | Road Network Development Plan - TR-1 Improvement of Sub-arterial Road Network within the NR6 and the Ring Road |
| 07          | Road Network Development Plan - TR-2 Improvement of Sub-arterial Road Network outside the Ring Road            |
| 08          | Road Network Development Plan - TR-3 Construction of Sub-arterial Road Parallel to the NR6                     |
| 09          | Proposed Road Network by Implementation of TR-1, TR-2 and TR-                                                  |
| 10          | Road Network Development Plan - TR-5<br>Rural Heritage Network Rehabilitation Project                          |
| 11          | Typical Cross Section - Assumed for Cost Estimation Purpose                                                    |
| 12          | Road Length Inventory of<br>Network Development Plan - TR-1, TR-2, TR-3 and TR-5                               |