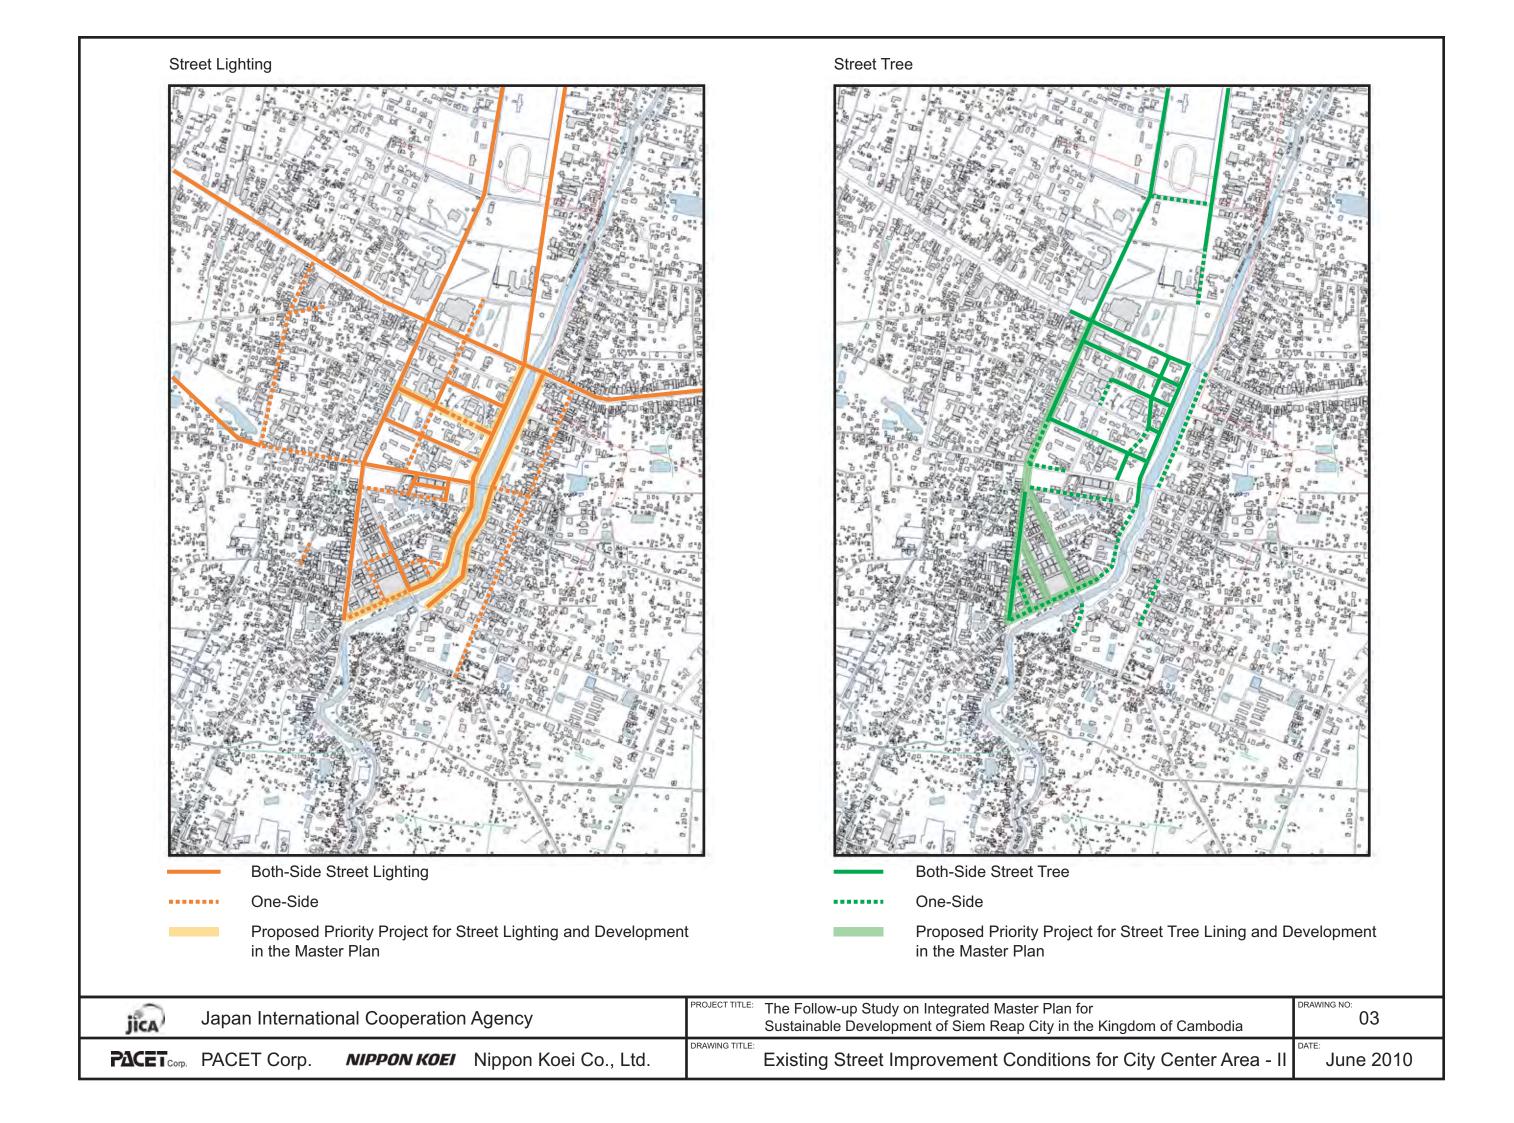

## **Drawing List**

| Drawing No. | Title                                                                                                          |
|-------------|----------------------------------------------------------------------------------------------------------------|
| 01          | Current Built-up Area of the City Center Area and its Surroundings (2005-2008)                                 |
| 02          | Existing Street Improvement Conditions for City Center Area - I                                                |
| 03          | Existing Street Improvement Conditions for City Center Area - II                                               |
| 04          | Old Market Area Improvement Spatoal Plan (Long-Term)                                                           |
| 05          | Existing Road Condition as of April 2010                                                                       |
| 06          | Road Network Development Plan - TR-1 Improvement of Sub-arterial Road Network within the NR6 and the Ring Road |
| 07          | Road Network Development Plan - TR-2 Improvement of Sub-arterial Road Network outside the Ring Road            |
| 08          | Road Network Development Plan - TR-3 Construction of Sub-arterial Road Parallel to the NR6                     |
| 09          | Proposed Road Network by Implementation of TR-1, TR-2 and TR-                                                  |
| 10          | Road Network Development Plan - TR-5<br>Rural Heritage Network Rehabilitation Project                          |
| 11          | Typical Cross Section - Assumed for Cost Estimation Purpose                                                    |
| 12          | Road Length Inventory of<br>Network Development Plan - TR-1, TR-2, TR-3 and TR-5                               |