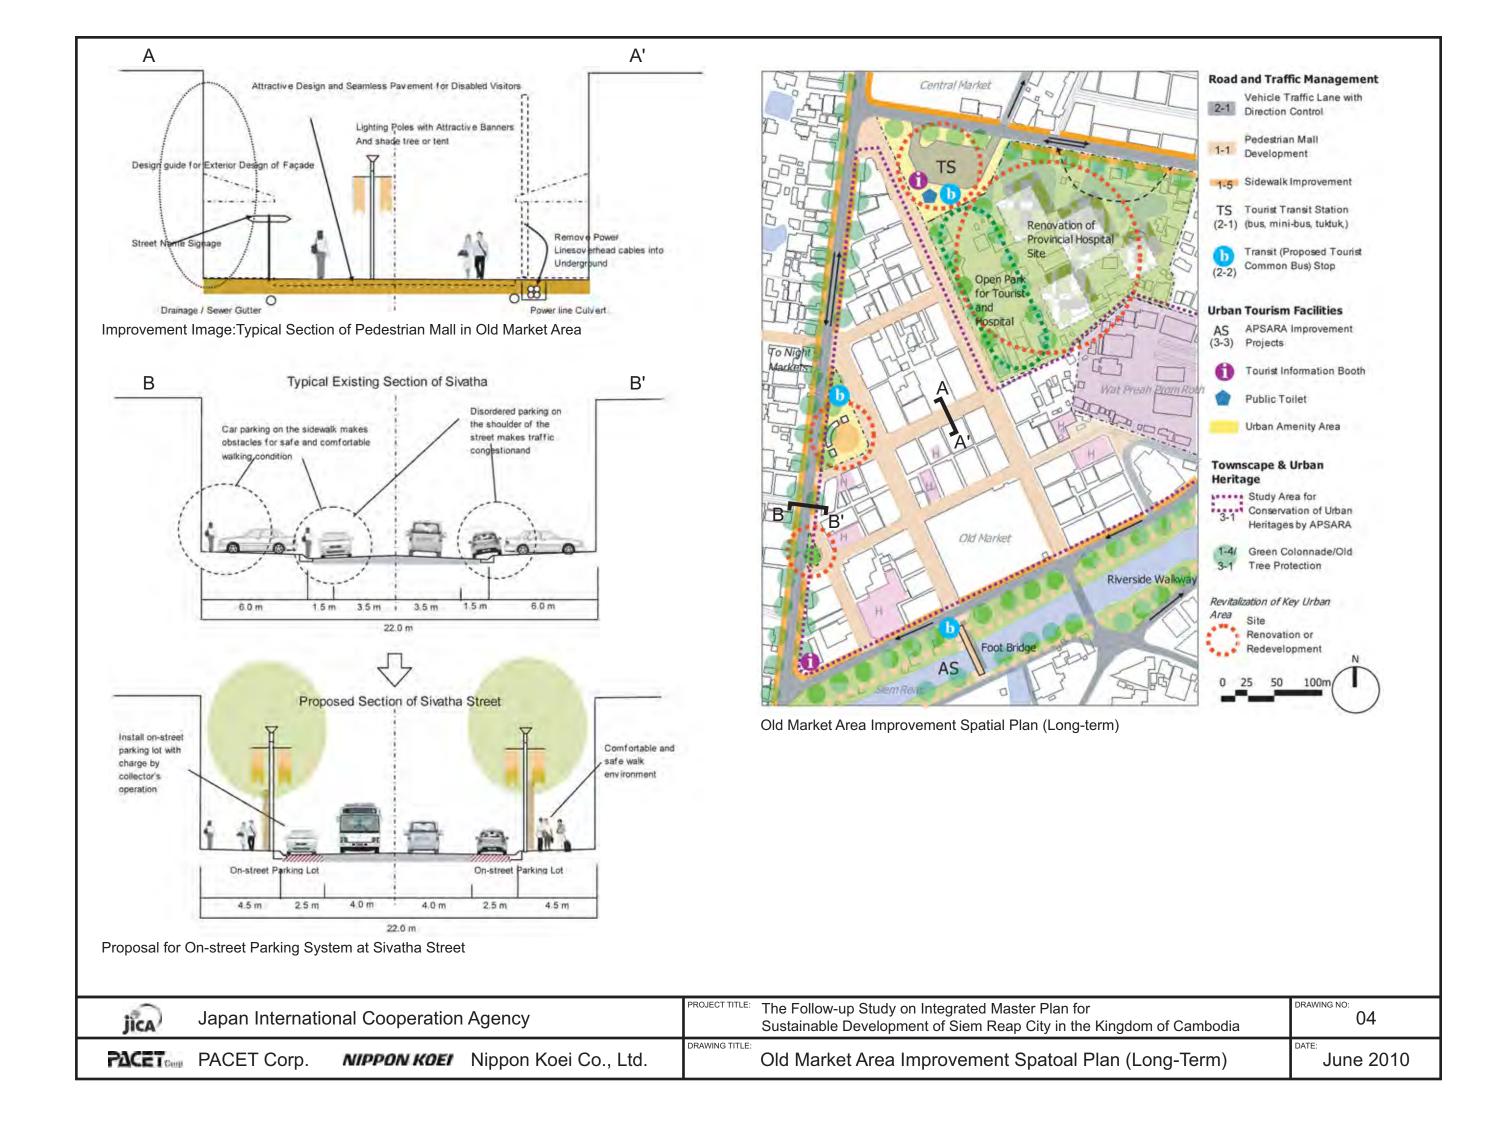

## **Drawing List**

| Drawing No. | Title                                                                                                          |
|-------------|----------------------------------------------------------------------------------------------------------------|
| 01          | Current Built-up Area of the City Center Area and its Surroundings (2005-2008)                                 |
| 02          | Existing Street Improvement Conditions for City Center Area - I                                                |
| 03          | Existing Street Improvement Conditions for City Center Area - II                                               |
| 04          | Old Market Area Improvement Spatoal Plan (Long-Term)                                                           |
| 05          | Existing Road Condition as of April 2010                                                                       |
| 06          | Road Network Development Plan - TR-1 Improvement of Sub-arterial Road Network within the NR6 and the Ring Road |
| 07          | Road Network Development Plan - TR-2 Improvement of Sub-arterial Road Network outside the Ring Road            |
| 08          | Road Network Development Plan - TR-3 Construction of Sub-arterial Road Parallel to the NR6                     |
| 09          | Proposed Road Network by Implementation of TR-1, TR-2 and TR-                                                  |
| 10          | Road Network Development Plan - TR-5<br>Rural Heritage Network Rehabilitation Project                          |
| 11          | Typical Cross Section - Assumed for Cost Estimation Purpose                                                    |
| 12          | Road Length Inventory of<br>Network Development Plan - TR-1, TR-2, TR-3 and TR-5                               |