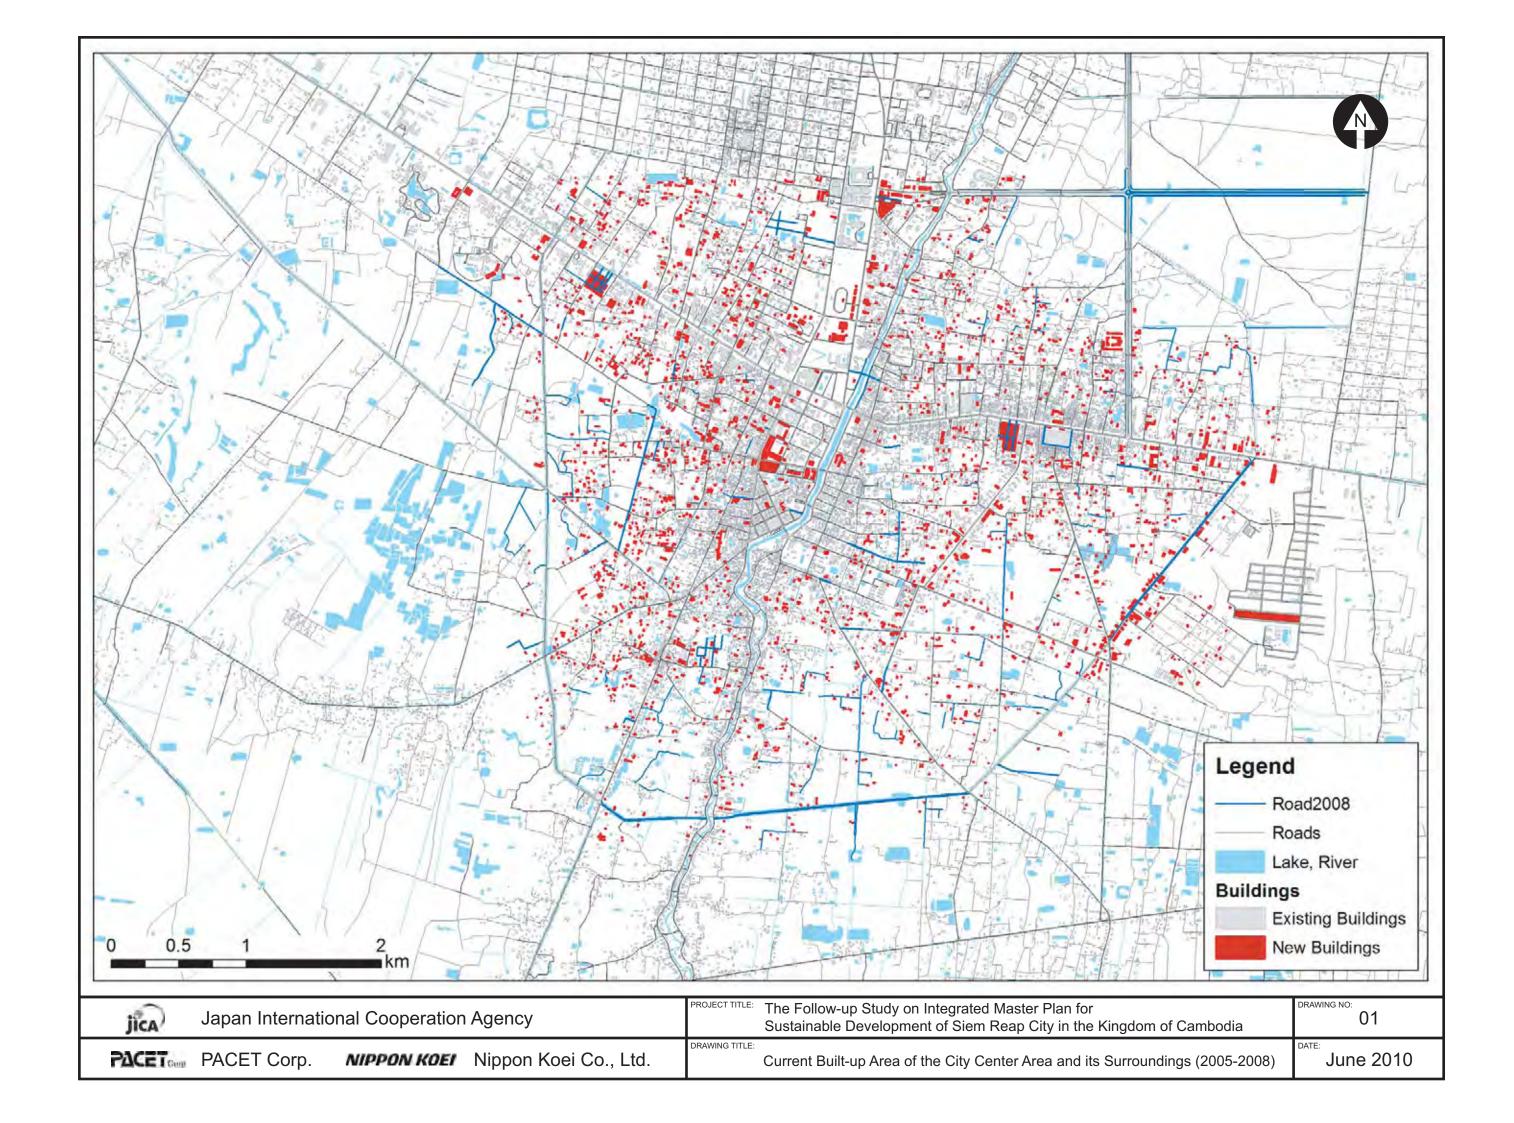

## **Drawing List**

| Drawing No. | Title                                                                                                          |
|-------------|----------------------------------------------------------------------------------------------------------------|
| 01          | Current Built-up Area of the City Center Area and its Surroundings (2005-2008)                                 |
| 02          | Existing Street Improvement Conditions for City Center Area - I                                                |
| 03          | Existing Street Improvement Conditions for City Center Area - II                                               |
| 04          | Old Market Area Improvement Spatoal Plan (Long-Term)                                                           |
| 05          | Existing Road Condition as of April 2010                                                                       |
| 06          | Road Network Development Plan - TR-1 Improvement of Sub-arterial Road Network within the NR6 and the Ring Road |
| 07          | Road Network Development Plan - TR-2 Improvement of Sub-arterial Road Network outside the Ring Road            |
| 08          | Road Network Development Plan - TR-3 Construction of Sub-arterial Road Parallel to the NR6                     |
| 09          | Proposed Road Network by Implementation of TR-1, TR-2 and TR-                                                  |
| 10          | Road Network Development Plan - TR-5<br>Rural Heritage Network Rehabilitation Project                          |
| 11          | Typical Cross Section - Assumed for Cost Estimation Purpose                                                    |
| 12          | Road Length Inventory of<br>Network Development Plan - TR-1, TR-2, TR-3 and TR-5                               |