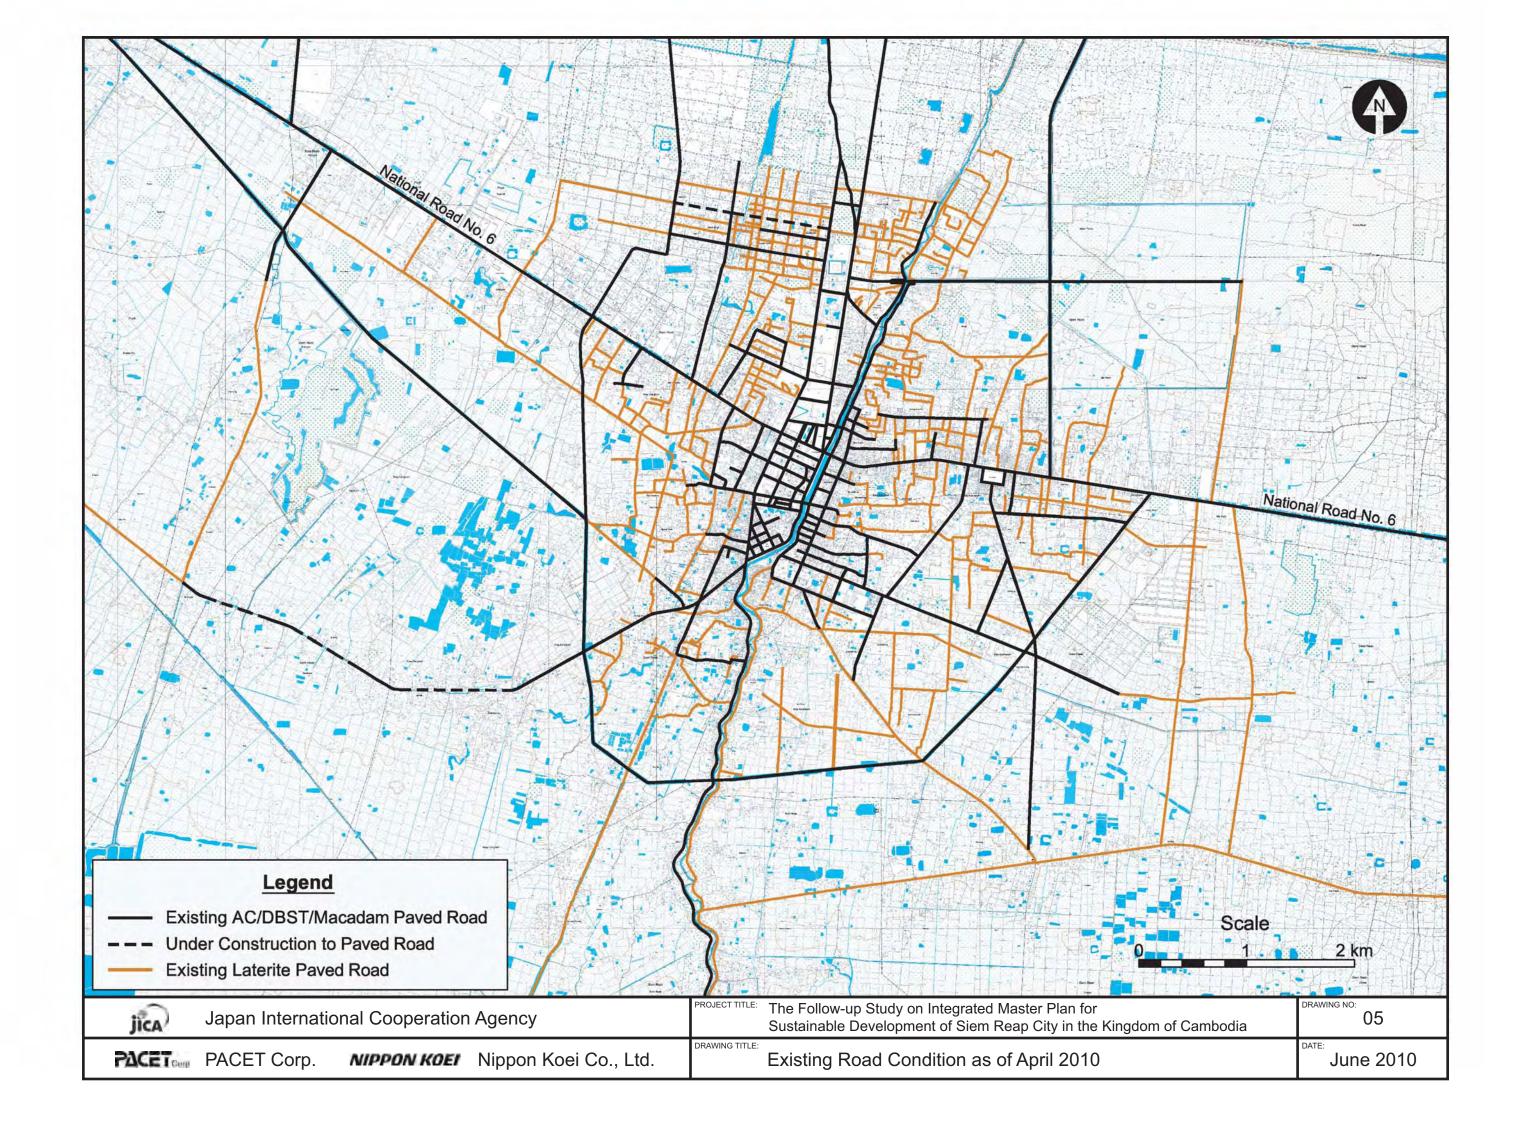

## **Drawing List**

| Drawing No. | Title                                                                                                          |
|-------------|----------------------------------------------------------------------------------------------------------------|
| 01          | Current Built-up Area of the City Center Area and its Surroundings (2005-2008)                                 |
| 02          | Existing Street Improvement Conditions for City Center Area - I                                                |
| 03          | Existing Street Improvement Conditions for City Center Area - II                                               |
| 04          | Old Market Area Improvement Spatoal Plan (Long-Term)                                                           |
| 05          | Existing Road Condition as of April 2010                                                                       |
| 06          | Road Network Development Plan - TR-1 Improvement of Sub-arterial Road Network within the NR6 and the Ring Road |
| 07          | Road Network Development Plan - TR-2 Improvement of Sub-arterial Road Network outside the Ring Road            |
| 08          | Road Network Development Plan - TR-3 Construction of Sub-arterial Road Parallel to the NR6                     |
| 09          | Proposed Road Network by Implementation of TR-1, TR-2 and TR-                                                  |
| 10          | Road Network Development Plan - TR-5<br>Rural Heritage Network Rehabilitation Project                          |
| 11          | Typical Cross Section - Assumed for Cost Estimation Purpose                                                    |
| 12          | Road Length Inventory of<br>Network Development Plan - TR-1, TR-2, TR-3 and TR-5                               |