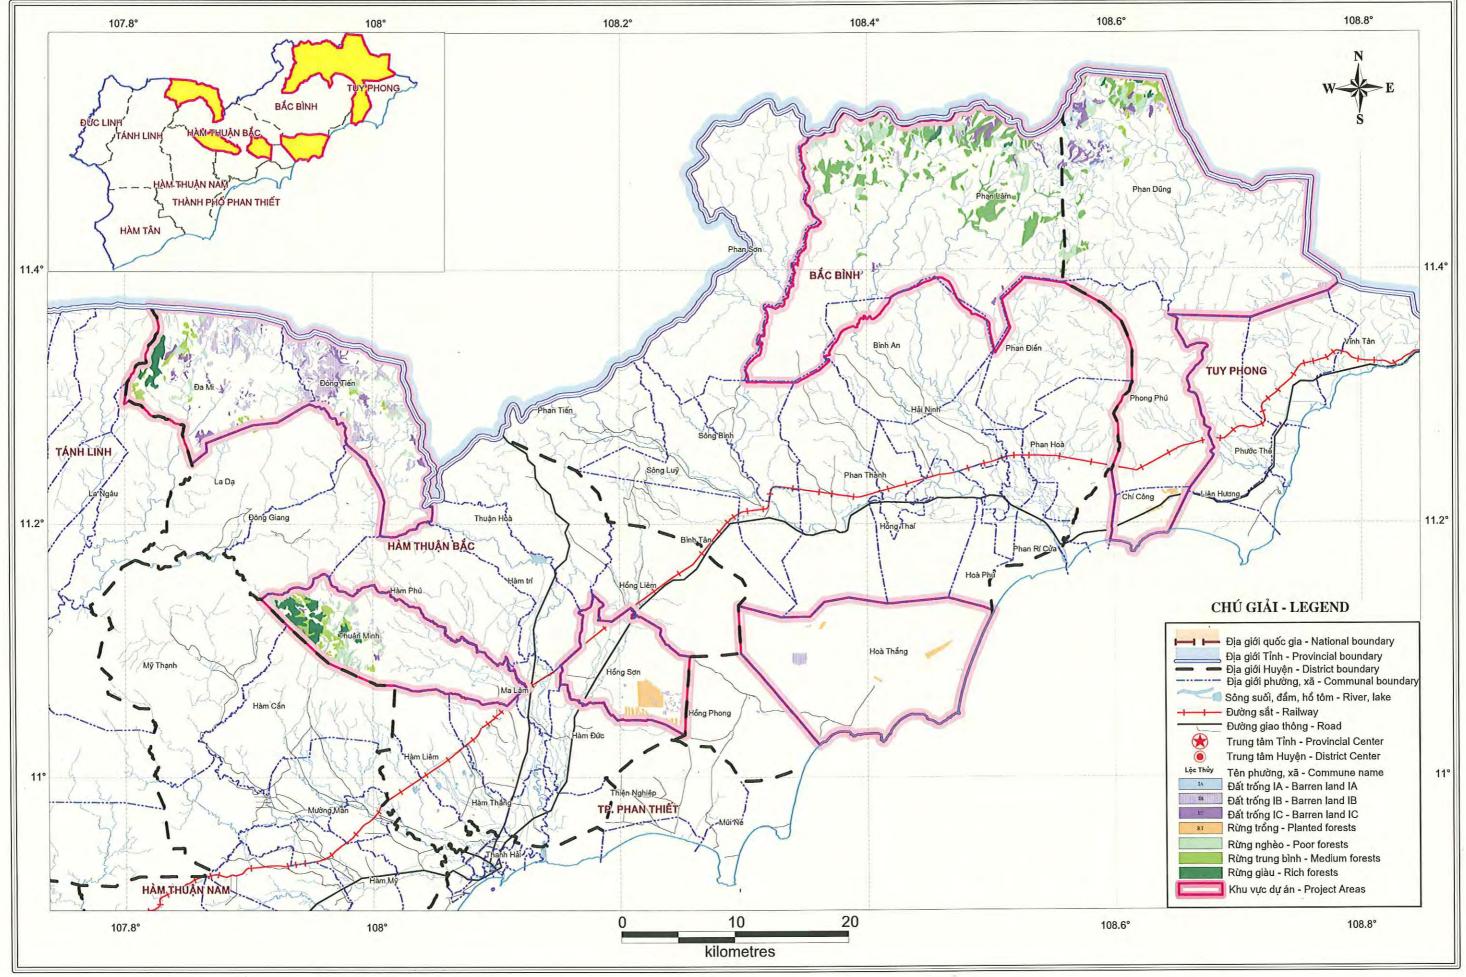

# MAP OF LAND USE CLASSIFICATION OF PROTECTION FOREST LAND IN THE PROPOSED PROJECT AREA OF BINH THUAN PROVINCE BẢN ĐỒ PHÂN LOẠI SỬ DỤNG ĐẤT TRONG RỪNG PHÒNG HỘ KHU VỰC DỰ ÁN ĐỀ XUẤT TỈNH BÌNH THUẬN

Reporting Instruction & Suggestion