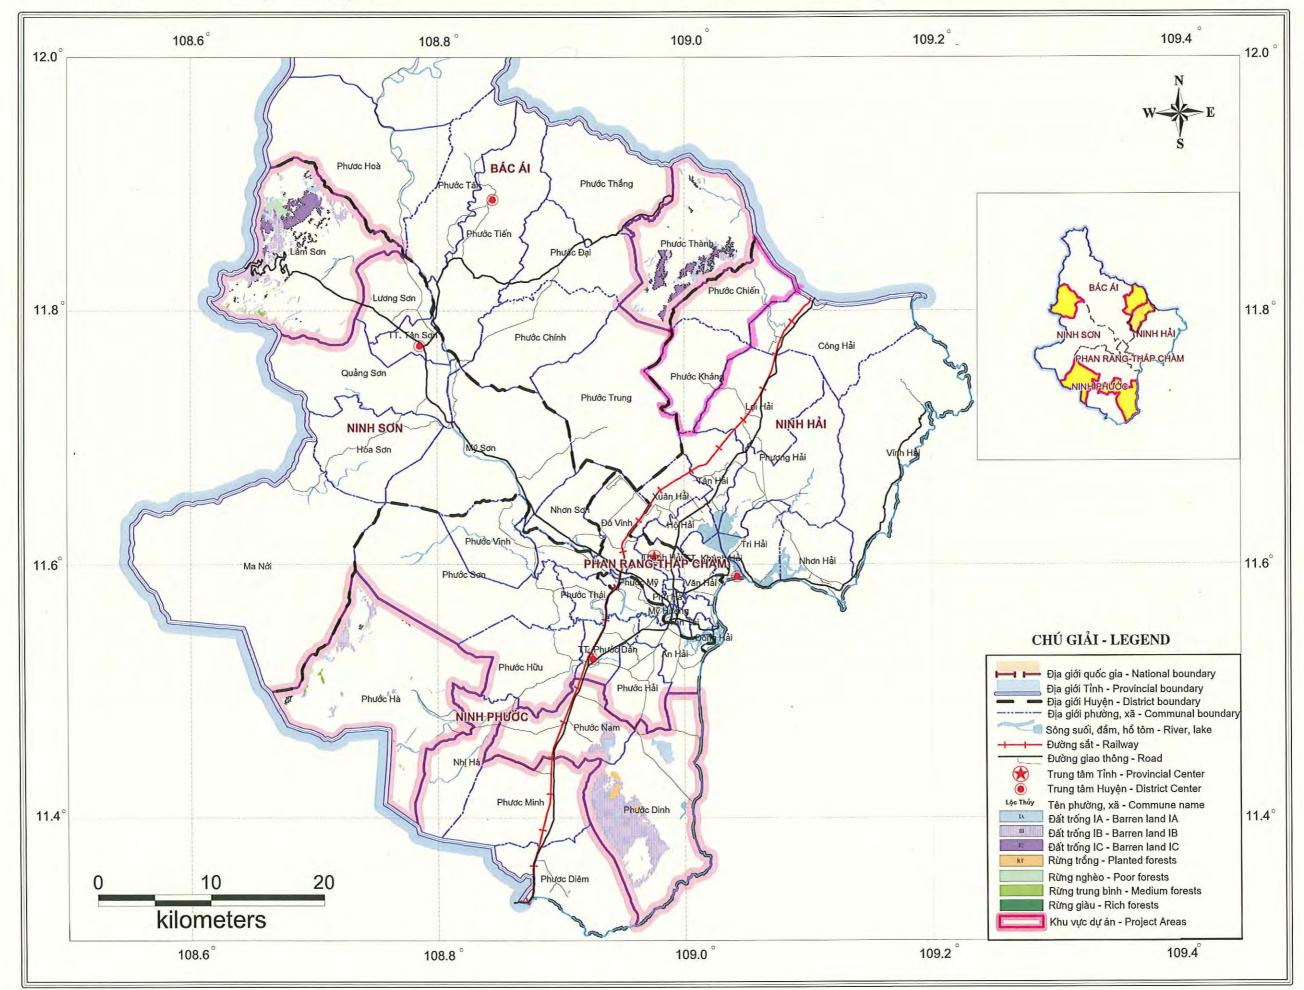

# MAP OF LAND USE CLASSIFICATION OF PROTECTION FOREST LAND IN THE PROPOSED PROJECT AREA OF NINH THUAN PROVINCE BẢN ĐỒ PHÂN LOẠI SỬ DỤNG ĐẤT TRONG RỪNG PHÒNG HỘ KHU VỰC DỰ ÁN ĐỀ XUẤT TỈNH NINH THUẬN