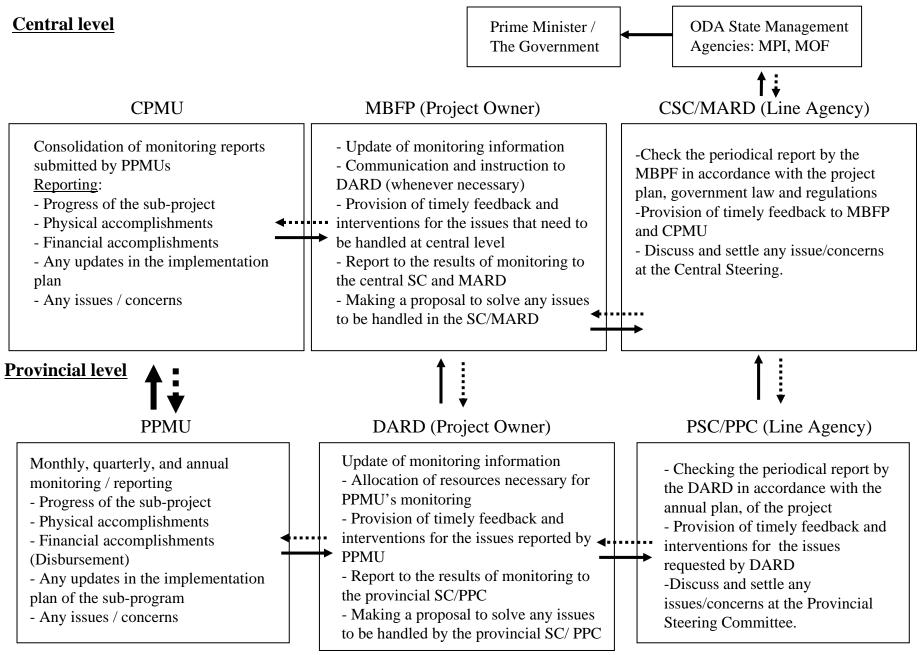

Figure 3-1. Reporting and Communication System to Monitor the Project Implementation

|                                                                                      | Responsible party       | Excecuter       | Participation party        |                                       | 1st<br>2010 | -              |       | 2nd<br>2011 | I                                        |         | 3rd<br>2012    |              | 4th<br>2013 | 2                                     | 5th<br>014                            | 6th<br>2015 | 7th<br>2016                             | 8tt<br>2017 |             |     | 10th<br>19 20 |
|--------------------------------------------------------------------------------------|-------------------------|-----------------|----------------------------|---------------------------------------|-------------|----------------|-------|-------------|------------------------------------------|---------|----------------|--------------|-------------|---------------------------------------|---------------------------------------|-------------|-----------------------------------------|-------------|-------------|-----|---------------|
|                                                                                      |                         | (contractor)    |                            | 2 3 1                                 |             | 8 9 10 11 12 1 | 2 3 4 |             | 10 11 12 1                               | 2 3 1 1 | 5 6 7 8 9 10 1 | 1 12 1 2 3 4 |             |                                       |                                       |             |                                         |             | 1V I II III |     |               |
|                                                                                      | MARD                    |                 |                            | 2 3 4                                 | 5 0 7       | 0 9 10 11 12 1 | 2 3 4 | 5 0 7 0 9   |                                          | 2 3 4 3 | 5 0 7 8 9 10 1 | 1 12 1 2 3 4 | 5 0 7 0 9 1 |                                       | 111 10 1                              | 11 11 1V    |                                         | V I II III  |             |     |               |
|                                                                                      | CPMU                    | PFMB            | 1. Local people            |                                       |             |                |       |             |                                          |         |                |              |             |                                       |                                       |             |                                         |             |             |     |               |
|                                                                                      | PPC                     | PAFEC           | 2. Village Chief<br>3. CPC |                                       |             |                |       |             |                                          |         |                |              |             |                                       |                                       |             |                                         |             |             |     |               |
|                                                                                      | DARD                    | Others()        | 4. Others()                |                                       |             |                |       |             |                                          |         |                |              |             |                                       |                                       |             |                                         |             |             |     |               |
|                                                                                      | PPMU                    |                 |                            |                                       | •           |                |       |             |                                          |         |                |              |             |                                       |                                       | _           |                                         |             |             |     | +++           |
| JICA Appraisal<br>Pledge of Loan                                                     |                         |                 | -                          |                                       | •           |                |       |             |                                          |         |                |              |             |                                       |                                       |             |                                         |             |             | +++ |               |
| Signing of Loan Agreement                                                            |                         |                 |                            |                                       |             |                |       |             |                                          |         |                |              |             |                                       |                                       |             |                                         |             |             | +++ |               |
| Loan Agreement period (10 years)                                                     |                         |                 | F                          |                                       |             |                |       |             | anna an |         |                | uuuuuu       |             | , , , , , , , , , , , , , , , , , , , | , , , , , , , , , , , , , , , , , , , | mm          | ,,,,,,,,,,,,,,,,,,,,,,,,,,,,,,,,,,,,,,, | mm          | mm          | mm  | mm            |
| Project Implementation Period                                                        |                         |                 |                            |                                       |             |                |       |             |                                          |         |                |              |             |                                       |                                       |             |                                         |             |             |     |               |
| 1 Preparatory Works                                                                  |                         |                 |                            |                                       |             |                |       |             |                                          |         |                |              |             |                                       |                                       |             |                                         |             |             |     |               |
| 1.1 Approval of the Project                                                          |                         |                 |                            |                                       |             |                |       |             |                                          |         |                |              |             |                                       |                                       |             |                                         |             |             |     |               |
| 1.1.1 Submission of project document to the Government                               | MARD                    |                 |                            |                                       |             |                |       |             |                                          |         |                |              |             |                                       |                                       |             |                                         |             |             |     |               |
| 1.1.2 Approval of the Project by the Government                                      | Gov.                    |                 |                            |                                       |             |                |       |             |                                          |         |                |              |             |                                       |                                       |             |                                         |             |             | +++ | ++++          |
| 1.1.3 Submission of provincial project                                               | DARD                    |                 |                            |                                       |             |                |       |             |                                          |         |                |              |             |                                       |                                       |             |                                         |             |             | +++ | ++++          |
| 1.1.4 Approval of project by PPC                                                     | PPC                     |                 |                            |                                       |             |                |       |             |                                          |         |                |              |             |                                       |                                       |             |                                         |             |             |     |               |
| 1.1.5 Preparation of Overall EIA                                                     | MARD                    | Contractor      |                            |                                       |             |                |       |             |                                          |         |                |              |             |                                       |                                       |             |                                         |             |             | +++ |               |
| 1.1.5 Preparation of Overall ETA<br>1.1.6 Submission of ETA                          | MARD                    | Sonnacion       | ++                         | +++                                   |             | ▝▅▎┼┼┼┤┤       | +++   | +           | ++++                                     | +++     | +              | ++++         | +           | ++++                                  | +                                     |             | +++                                     | +++         |             | +++ | +++           |
|                                                                                      | MARD                    |                 |                            |                                       |             |                |       |             |                                          |         |                |              |             |                                       |                                       |             |                                         |             |             |     |               |
| 1.1.7 Approval of consolidated EIA by MARD                                           | IVIARD                  |                 | <u> </u>                   | + $+$ $+$ $+$                         | +           |                | +++   | +           | ++++                                     | +++     | +              | +            | +           | + $+$ $+$ $+$                         | + $+$ $+$ $+$                         |             | +++                                     | +++         |             |     | +++           |
| 1.2 Organizational Setup                                                             | MDED                    |                 |                            | +++                                   |             | ┶┙┼┼╂┤         | ++    | +           | ++++                                     |         | +              | +            | +           | +                                     | + $+$ $+$ $+$                         |             | +++                                     | +++         |             | +++ | +++           |
| 1.2.1 Establishment of CPMU                                                          | MBFP                    |                 |                            |                                       |             |                |       |             |                                          |         |                |              |             |                                       |                                       |             |                                         |             |             |     |               |
| 1.2.2 Formation of Central Steering Committee (CSC)                                  | MBFP                    |                 |                            |                                       |             |                |       |             |                                          |         |                |              |             |                                       |                                       |             |                                         |             |             |     |               |
| 1.2.3 Establishment of PPMU                                                          | DARD                    |                 |                            |                                       |             |                |       |             |                                          |         |                |              |             |                                       |                                       |             |                                         |             |             |     |               |
| 1.2.4 Formation of Provincial Steering Committee (PSC)                               | DARD                    |                 |                            |                                       |             |                |       |             |                                          |         |                |              |             |                                       |                                       |             |                                         |             |             |     |               |
| 1.2.5 Delegation of procurement approval authority from PPC to DARD                  | PPC/DARD                |                 |                            |                                       |             |                |       |             |                                          |         |                |              |             |                                       |                                       |             |                                         |             |             |     |               |
| 1.2.6 Procurement of equipment and vehicles                                          | CPMU                    |                 |                            |                                       |             |                |       |             |                                          |         |                |              |             |                                       |                                       |             |                                         |             |             |     |               |
| 1.3 Preparation and Approval of Regulations and Guidelines                           |                         |                 |                            |                                       |             |                |       |             |                                          |         |                |              |             |                                       |                                       |             |                                         |             |             |     |               |
| 1.3.1 Issuance of Circular on financial management of the project                    | MOF                     |                 |                            |                                       |             |                |       |             |                                          |         |                |              |             |                                       |                                       |             |                                         |             |             |     |               |
| 1.3.2 Project implementation guidelines                                              | CPMU                    |                 |                            |                                       |             |                |       |             |                                          |         |                |              |             |                                       |                                       |             |                                         |             |             |     |               |
| 1.3.3 Benefit Sharing Regulation of the Project                                      | MARD                    |                 |                            |                                       |             |                |       |             |                                          |         |                |              |             |                                       |                                       |             |                                         |             |             |     |               |
| 1.3.4 Benefit Sharing Regulation at Provincial level                                 | PPC/DARD                |                 |                            |                                       |             |                |       |             |                                          |         |                |              |             |                                       |                                       |             |                                         |             |             |     |               |
| 1.4 Selection of Consultant                                                          | MBFP                    |                 |                            |                                       |             |                |       |             |                                          |         |                |              |             |                                       |                                       |             |                                         |             |             |     |               |
|                                                                                      |                         |                 |                            |                                       |             |                |       |             |                                          |         |                |              |             |                                       |                                       |             |                                         |             |             |     |               |
| 2 Survey and Detailed Planning                                                       |                         |                 |                            |                                       |             |                |       |             |                                          |         |                |              |             |                                       |                                       |             |                                         |             |             |     | ++++          |
| 2.1 Forest Inventory and Mapping                                                     |                         |                 |                            |                                       |             |                |       |             |                                          |         |                |              |             |                                       |                                       |             |                                         |             |             |     | ++++          |
| 2.1.1 Procurement of Contractor                                                      | CPMU/MBFP               |                 |                            |                                       |             |                |       |             |                                          |         |                |              |             |                                       |                                       |             |                                         |             |             |     | ++++          |
| 2.1.2 Procurement of Satellite Images                                                | CPMU/MBFP               | FIPI            |                            |                                       |             |                |       |             |                                          |         |                |              |             |                                       |                                       |             |                                         |             |             |     | ++++          |
| 2.1.2 Satellite image analysis and ground truth verification                         | CPMU/MBFP               | FIPI            | 4. (Sub-FIPI)              |                                       |             |                |       |             |                                          |         |                |              |             |                                       |                                       |             |                                         |             |             | +++ | ++++          |
| 2.1.4 Preparation of land use map on a scale of 1/10,000                             | CPMU/MBFP               | FIPI            | 4. (Sub-FIPI)              |                                       |             |                |       |             |                                          |         |                |              |             |                                       |                                       |             |                                         |             |             | +++ | ++++          |
| 2.1.5 Preparation of photo-like base maps on a scale of 1/10,000                     | CPMU/MBFP               | FIPI            | 4. (Sub-FIPI)              |                                       |             |                |       |             |                                          |         |                |              |             |                                       |                                       |             |                                         |             |             | +++ |               |
| 2.2 Selection of sites for forest protection and development                         |                         |                 |                            |                                       |             |                |       |             |                                          |         |                |              |             |                                       |                                       |             |                                         |             |             | +++ |               |
| 2.2 Selection of sites for forest protection and development<br>2.2.1 Site selection | PPMU                    | PFMB            | 1, 2, 3                    |                                       |             |                |       |             |                                          |         |                |              |             |                                       |                                       |             |                                         |             |             |     |               |
|                                                                                      | PPMU                    | PFMB/contractor |                            |                                       |             |                | _     |             |                                          |         |                |              |             |                                       |                                       |             |                                         |             |             | _   |               |
| 2.2.2 Site demarcation                                                               | PPMU                    | PFMB/contractor |                            |                                       |             |                |       |             |                                          |         |                |              |             |                                       |                                       |             |                                         |             |             |     |               |
| 2.3 Participatory land use planning                                                  | РРМО                    | PFMB/contractor |                            |                                       |             |                |       |             |                                          |         |                |              |             |                                       |                                       |             |                                         |             |             |     |               |
| 2.3.1 For new sites                                                                  |                         | PFMB/contractor |                            |                                       |             |                |       |             |                                          |         |                |              |             |                                       |                                       |             |                                         |             |             |     |               |
| 2.3.2 For SPL-3 sites                                                                | PPMU                    | PFMB/contractor | r 1, 2, 3                  |                                       |             |                |       |             |                                          |         |                |              |             |                                       |                                       |             |                                         |             |             |     | ╧╋╋           |
| 2.4 Detailed planning and designing of forest development                            |                         |                 |                            |                                       |             |                |       |             |                                          |         |                |              |             |                                       |                                       |             |                                         |             |             |     |               |
| 2.4.1 Procurement of contractor                                                      | D100/ *                 |                 | Į                          | +++                                   | +           | ++++           | +++   | +           | ++++                                     | +++     |                |              |             |                                       |                                       |             | +++                                     | +++         |             | +++ | +++           |
| (1) For new sites                                                                    | DARD(approval),<br>PPMU |                 | <u> </u>                   | + $+$ $+$ $+$                         | +           | +++++          | +++   | +           | ++++                                     |         |                |              |             |                                       | ┩┤┤┤                                  |             | +++                                     | +++         |             |     | +++           |
| (2) For SPL-3 sites<br>2.4.2 detailed planning and designing                         | PPINU                   |                 |                            | + $+$ $+$ $+$                         | +++         | +++++          | +++   | +           | ++++                                     |         | +              | +            | +           | ++++                                  | + $+$ $+$                             |             | +++                                     | +++         |             | +++ | +++           |
|                                                                                      | PPMU                    | Design center   | <u> </u>                   | + $+$ $+$ $+$                         | +           | +++++          | +++   | +           | ++++                                     | +++     | ┼┼┼┢┷┷         |              |             |                                       |                                       |             | +++                                     | +++         |             |     | +++           |
| (1) For new sites                                                                    | РРМО                    | -               | <u> </u>                   | + $+$ $+$ $+$                         | +           | +++++          | +++   | +           | ++++                                     |         |                |              |             |                                       |                                       |             | +++                                     | +++         |             |     | +++           |
| (2) For SPL-3 sites                                                                  | PPMU                    | Design center   | Į                          | + $+$ $+$ $+$                         | + • +       | +++++          | +++   | +           | ++++                                     |         |                |              |             | ++++                                  | +                                     |             | +++                                     | +++         |             |     | +++           |
| 2.5 Socio-economic baseline survey                                                   |                         | Į               | Į                          | + $+$ $+$ $+$ $+$ $+$ $+$ $+$ $+$ $+$ |             | ++++           |       | +           | ++++                                     |         | +              | ┼╏┛┛┥┤       |             | + $+$ $+$ $+$ $+$                     |                                       |             |                                         | +++         |             |     | +++           |
| 2.5.1 Procurement of contractor (agency)                                             | CPMU/MBFP               |                 |                            | +                                     |             | ++++           |       | +           |                                          |         | +              |              |             |                                       |                                       |             |                                         | +++         |             |     |               |
| 2.5.2 Survey proper                                                                  | CPMU/MBFP               | NAFEC           | 4 (PAFEC, Univ., DEC)      |                                       |             |                |       |             |                                          |         |                |              |             |                                       |                                       |             |                                         |             |             |     |               |
|                                                                                      |                         | 1               |                            |                                       |             |                |       |             |                                          |         |                |              |             |                                       |                                       |             |                                         |             |             |     |               |