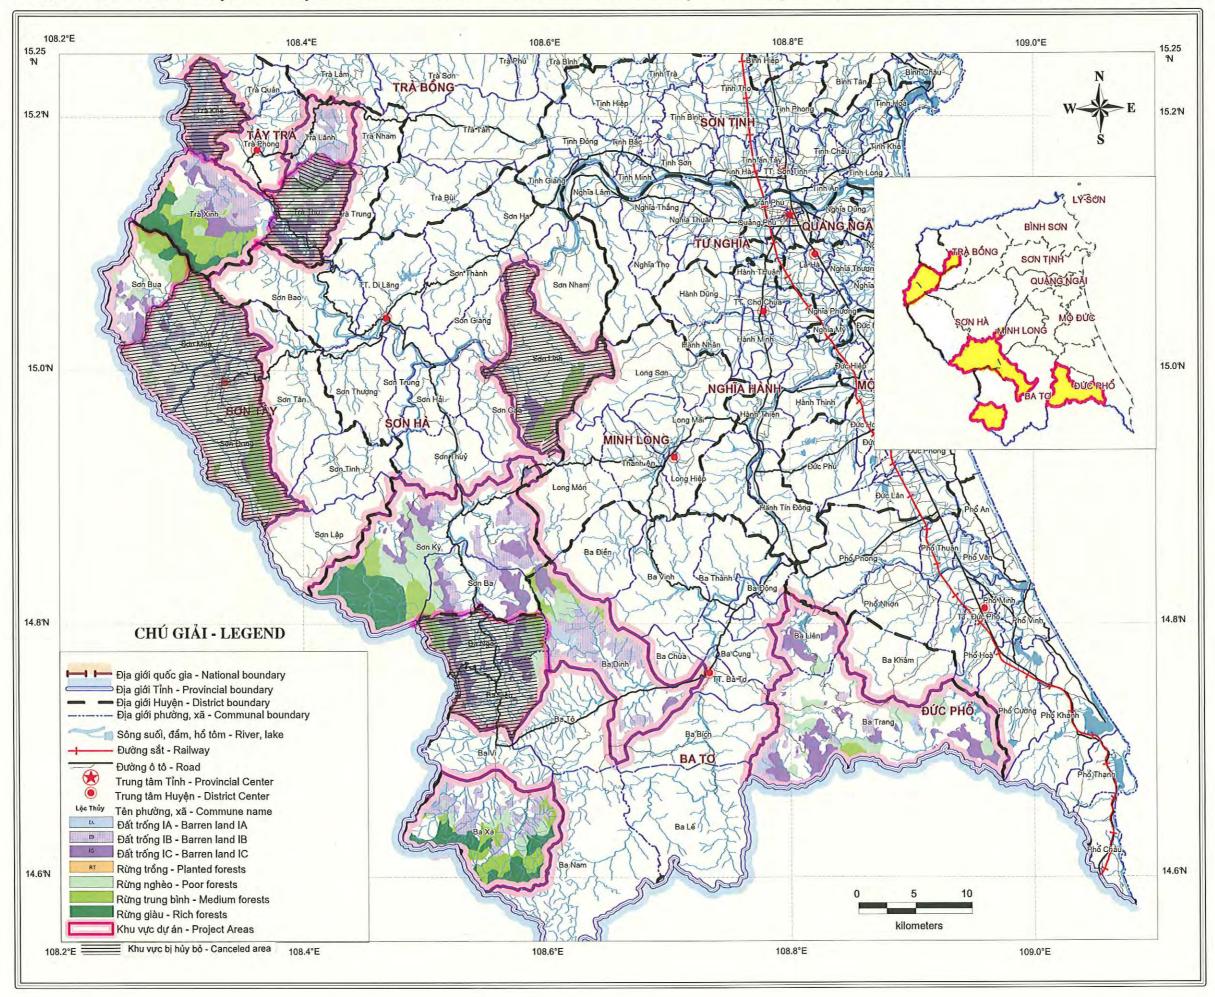

## MAP OF LAND USE CLASSIFICATION OF PROTECTION FOREST LAND IN THE PROPOSED PROJECT AREA OF QUANG NGAI PROVINCE BẢN ĐỒ PHÂN LOẠI SỬ DỤNG ĐẤT TRONG RỪNG PHÒNG HỘ KHU VỰC DỰ ÁN ĐỀ XUẤT TỈNH QUẢNG NGÃI

MAP OF LAND USE CLASSIFICATION OF PROTECTION FOREST LAND IN THE PROPOSED PROJECT AREA OF BINH DINH PROVINCE