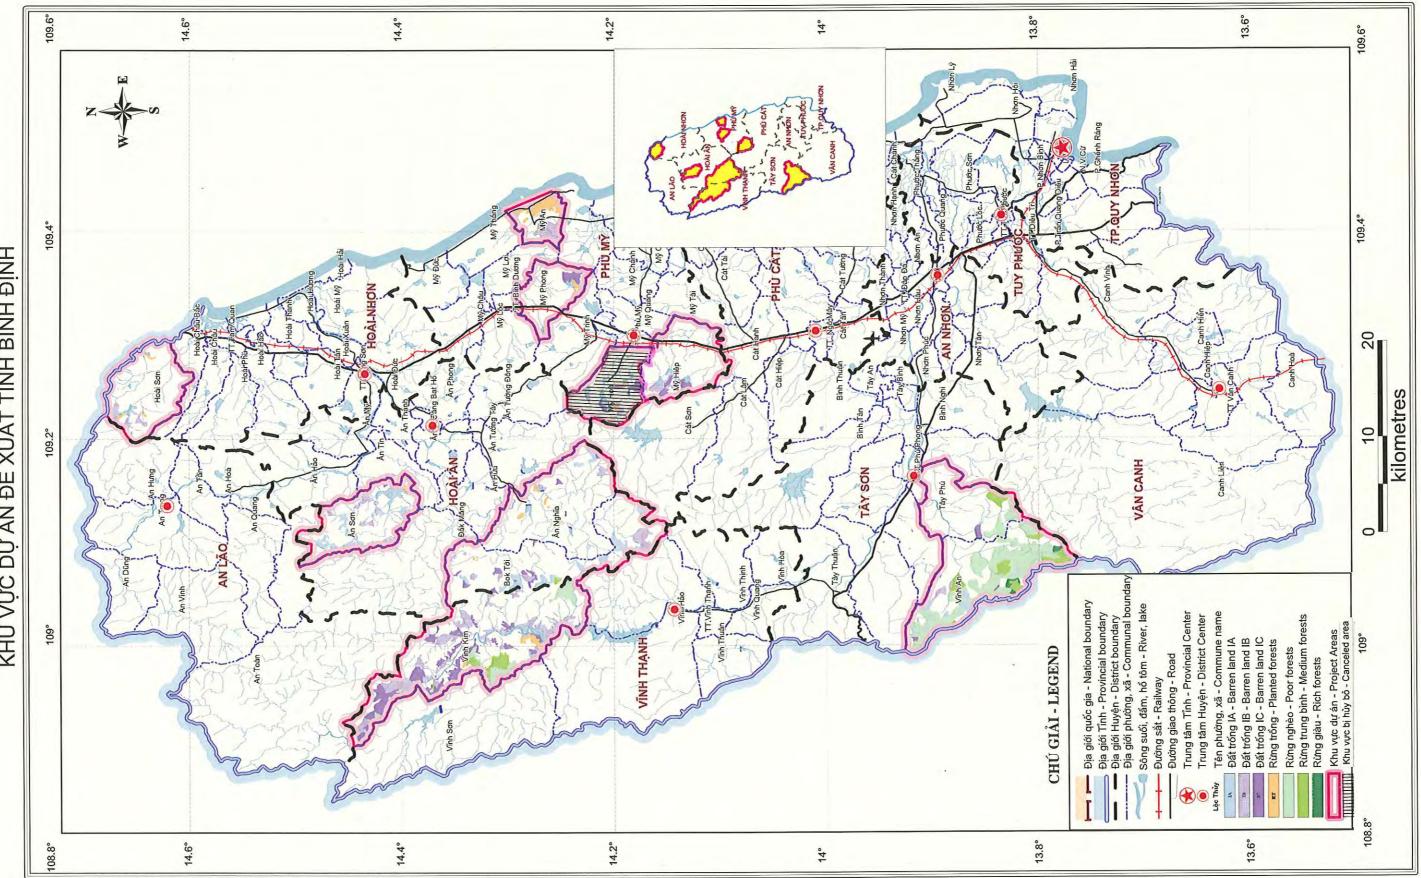

BẢN ĐỔ PHÂN LOẠI SỬ DỤNG ĐẤT TRONG RỪNG PHÒNG HỘ KHU VỰC DỰ ÁN ĐỂ XUẤT TỈNH BÌNH ĐỊNH