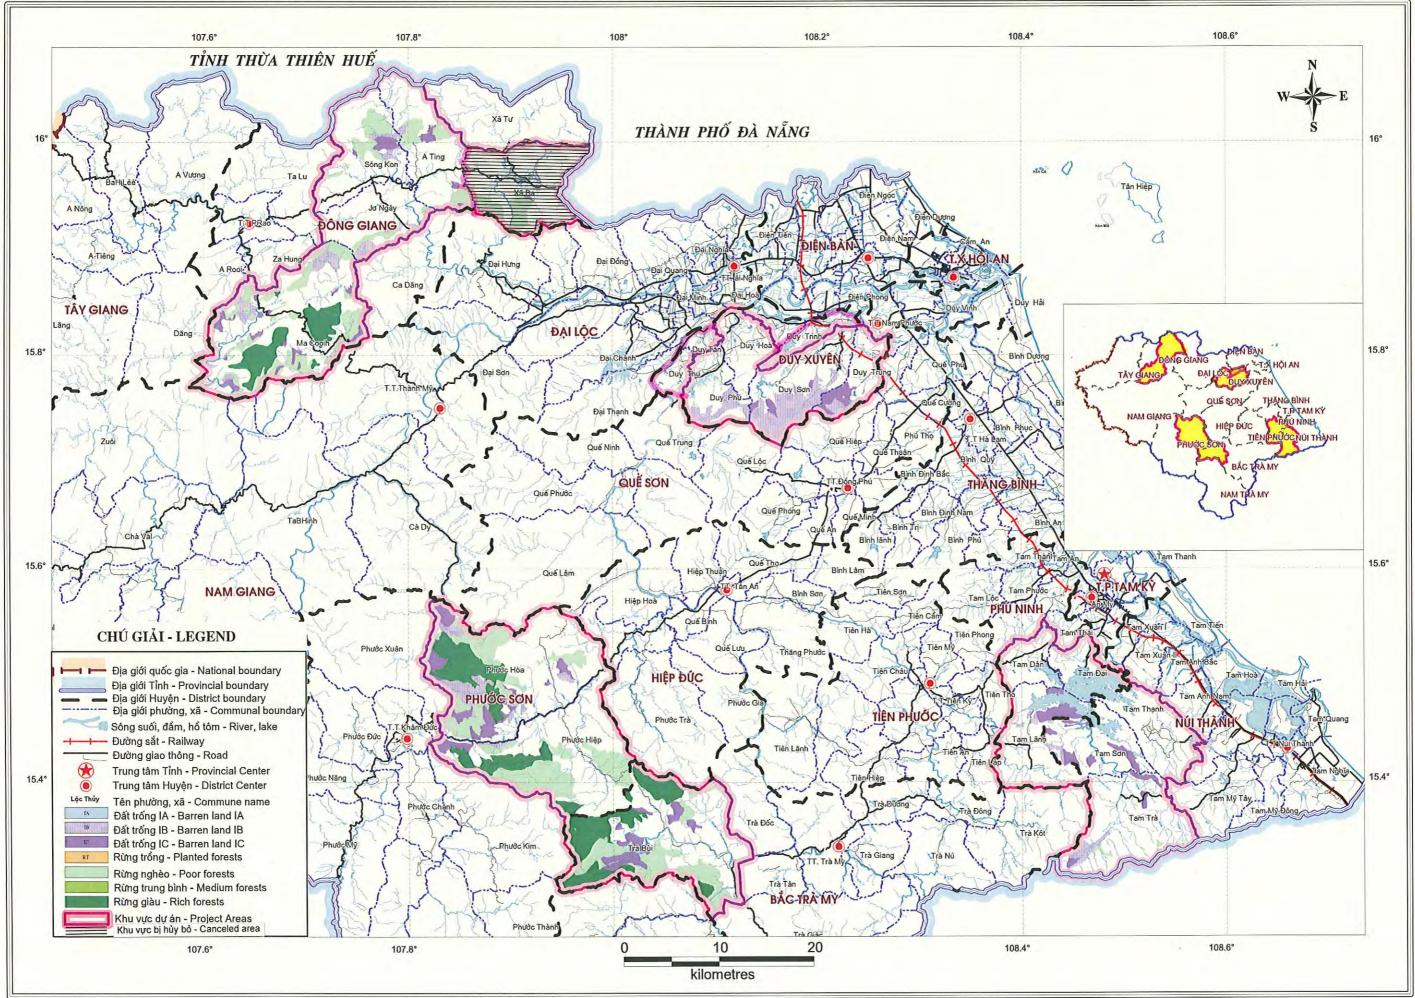

## MAP OF LAND USE CLASSIFICATION OF PROTECTION FOREST LAND IN THE PROPOSED PROJECT AREA OF QUANG NAM PROVINCE BẢN ĐỒ PHÂN LOẠI SỬ DỤNG ĐẤT TRONG RỪNG PHÒNG HỘ KHU VỰC DỰ ÁN ĐỀ XUẤT TỈNH QUẢNG NAM