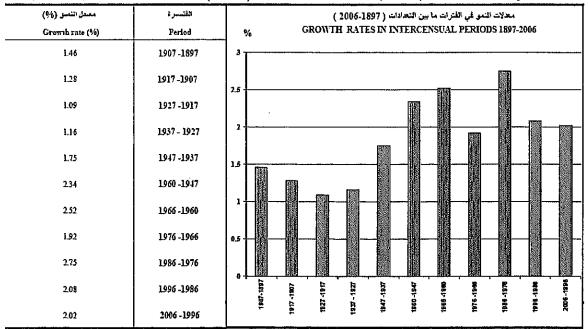

## A5 Key Indicators

#### A5.1 Population

Source: EgyInfo

Source: Year Book 2008 (CAPMAS)

JICA2009 Egyptian Biofuel Industry Development

ESTIMATES OF MIDYEAR POP. BY URBAN & RURAL (1990-2007) تقدير عند السكان الاجمالي بحضر الريف الجمهورية في التصف الاعرام ( 1990 - 2007) Unit : 000 ريف السنوات تقتير عند السكان بعضر وريف الجمهورية في منتصف الأعوام ( 1990 - 2007 ) 96 0.6 Total Rural Urban Years ESTIMATES OF MIDYEAR POP. BY URBAN & RURAL (1990 - 2007) 51911 56.6 29392 43.4 22519 1990 بنطون Mil 52985 56.8 30077 43.2 22908 1991 تنر Urban ت 30716 54082 56.8 43,2 23366 1992 45 ريف 10 Raral 31397 23804 1993 55201 56.9 43.1 40 56344 56.9 32068 43.1 24276 1994 57642 57.1 32933 42.9 24709 1995 35 1996 33782 25053 58835 57.4 42.6 1997 60053 57.4 34475 42.6 25578 61296 57.4 35192 42.6 26104 1998 36006 62565 57.5 42.5 26559 1999 63860 36728 27132 2000 57.5 42.5 65182 37064 28118 56.9 43.1 2001 66531 57.1 38019 42.9 28512 2002 2003 67908 57.1 38802 42.9 29106 69313 57.2 39656 42.8 29657 2004 70748 40520 30228 57.3 42.7 2005 72212 57.5 41541 42.5 30671 2006 1996 1947 73608 56.9 41888 31720 \*2007 43.1 المصدر : الجهاز المركزي التجلة العامة والاحساء Source: CAPMAS