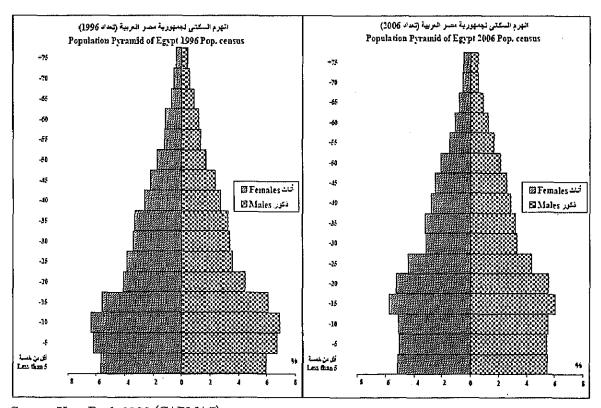

## A5 Key Indicators

#### A5.1 Population

Source: EgyInfo

Source: Year Book 2008 (CAPMAS)

JICA2009 Egyptian Biofuel Industry Development

ESTIMATES OF MIDYEAR POP. BY URBAN & RURAL (1990-2007) تقدير عند السكان الاجمالي بحضر الريف الجمهورية في التصف الاعرام ( 1990 - 2007) Unit : 000 ريف السنوات تقتير عند السكان بعضر وريف الجمهورية في منتصف الأعوام ( 1990 - 2007 ) 96 0.6 Total Rural Urban Years ESTIMATES OF MIDYEAR POP. BY URBAN & RURAL (1990 - 2007) 51911 56.6 29392 43.4 22519 1990 بنطون Mil 52985 56.8 30077 43.2 22908 1991 تنر Urban ت 30716 54082 56.8 43,2 23366 1992 45 ريف 10 Raral 31397 23804 1993 55201 56.9 43.1 40 56344 56.9 32068 43.1 24276 1994 57642 57.1 32933 42.9 24709 1995 35 1996 33782 25053 58835 57.4 42.6 1997 60053 57.4 34475 42.6 25578 61296 57.4 35192 42.6 26104 1998 36006 62565 57.5 42.5 26559 1999 63860 36728 27132 2000 57.5 42.5 65182 37064 28118 56.9 43.1 2001 66531 57.1 38019 42.9 28512 2002 2003 67908 57.1 38802 42.9 29106 69313 57.2 39656 42.8 29657 2004 70748 40520 30228 57.3 42.7 2005 72212 57.5 41541 42.5 30671 2006 1996 1947 73608 56.9 41888 31720 \*2007 43.1 المصدر : الجهاز المركزي التجلة العامة والاحساء Source: CAPMAS