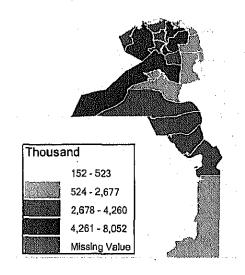

## A5 Key Indicators

#### A5.1 Population

Source: EgyInfo

Source: Year Book 2008 (CAPMAS)

JICA2009 Egyptian Biofuel Industry Development

ESTIMATES OF MIDYEAR POP. BY URBAN & RURAL (1990-2007) تقدير عند السكان الاجمالي بحضر الريف الجمهورية في التصف الاعرام ( 1990 - 2007) Unit : 000 ريف السنوات تقتير عند السكان بعضر وريف الجمهورية في منتصف الأعوام ( 1990 - 2007 ) 96 0.6 Total Rural Urban Years ESTIMATES OF MIDYEAR POP. BY URBAN & RURAL (1990 - 2007) 51911 56.6 29392 43.4 22519 1990 بنطون Mil 52985 56.8 30077 43.2 22908 1991 تنر Urban ت 30716 54082 56.8 43,2 23366 1992 45 ريف 10 Raral 31397 23804 1993 55201 56.9 43.1 40 56344 56.9 32068 43.1 24276 1994 57642 57.1 32933 42.9 24709 1995 35 1996 33782 25053 58835 57.4 42.6 1997 60053 57.4 34475 42.6 25578 61296 57.4 35192 42.6 26104 1998 36006 62565 57.5 42.5 26559 1999 63860 36728 27132 2000 57.5 42.5 65182 37064 28118 56.9 43.1 2001 66531 57.1 38019 42.9 28512 2002 2003 67908 57.1 38802 42.9 29106 69313 57.2 39656 42.8 29657 2004 70748 40520 30228 57.3 42.7 2005 72212 57.5 41541 42.5 30671 2006 1996 1947 73608 56.9 41888 31720 \*2007 43.1 المصدر : الجهاز المركزي التجلة العامة والاحساء Source: CAPMAS