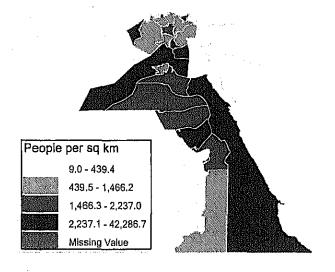

## A5 Key Indicators

#### A5.1 Population

Source: EgyInfo

Source: Year Book 2008 (CAPMAS)

JICA2009 Egyptian Biofuel Industry Development

ESTIMATES OF MIDYEAR POP. BY URBAN & RURAL (1990-2007) تقدير عند السكان الاجمالي بحضر الريف الجمهورية في التصف الاعرام ( 1990 - 2007) Unit : 000 ريف السنوات تقتير عند السكان بعضر وريف الجمهورية في منتصف الأعوام ( 1990 - 2007 ) 96 0.6 Total Rural Urban Years ESTIMATES OF MIDYEAR POP. BY URBAN & RURAL (1990 - 2007) 51911 56.6 29392 43.4 22519 1990 بنطون Mil 52985 56.8 30077 43.2 22908 1991 تنر Urban ت 30716 54082 56.8 43,2 23366 1992 45 ريف 10 Raral 31397 23804 1993 55201 56.9 43.1 40 56344 56.9 32068 43.1 24276 1994 57642 57.1 32933 42.9 24709 1995 35 1996 33782 25053 58835 57.4 42.6 1997 60053 57.4 34475 42.6 25578 61296 57.4 35192 42.6 26104 1998 36006 62565 57.5 42.5 26559 1999 63860 36728 27132 2000 57.5 42.5 65182 37064 28118 56.9 43.1 2001 66531 57.1 38019 42.9 28512 2002 2003 67908 57.1 38802 42.9 29106 69313 57.2 39656 42.8 29657 2004 70748 40520 30228 57.3 42.7 2005 72212 57.5 41541 42.5 30671 2006 1996 1947 73608 56.9 41888 31720 \*2007 43.1 المصدر : الجهاز المركزي التجلة العامة والاحساء Source: CAPMAS