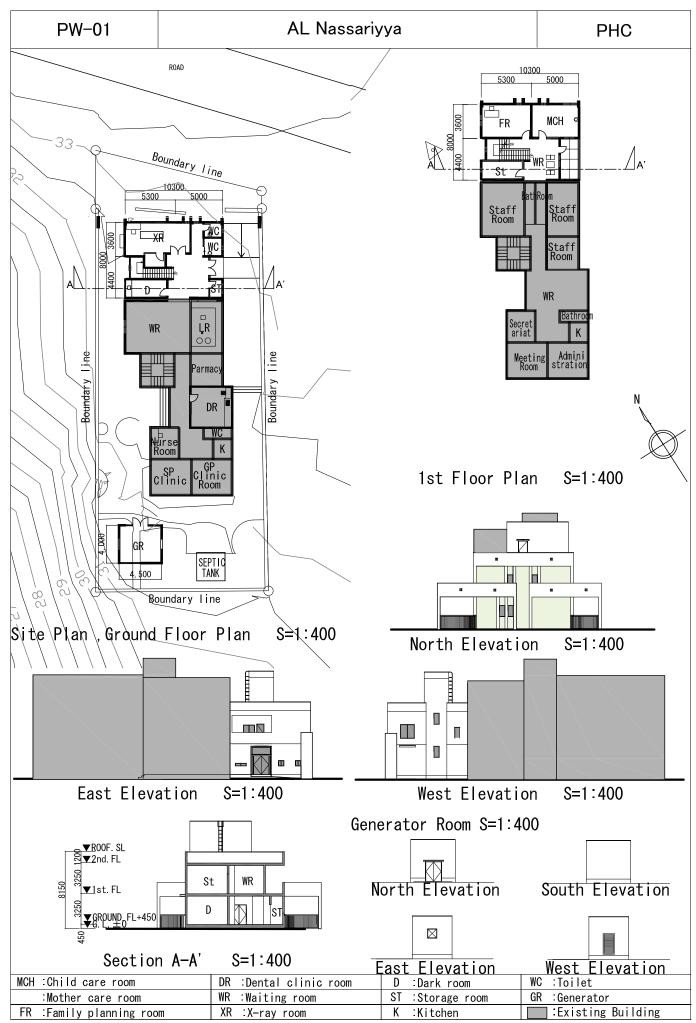

|
| 1    | Al-Dyouk                      | Road              |            |                     |       |              |                        | •           | •                 |          | •              |                                                      |
|      | Fasayel                       | Women's center    | •          | •                   | •     |              | -                      | •           | •                 | •        | •              |                                                      |
|      | At Namelimeh                  | Multipurpose half | •          | •                   |       | _            |                        | -           | -                 |          |                |                                                      |

小林

WH











Site Plan, Ground Floor Plan S=1:400







West Elevation S=1:400





Section A-A' S=1:400

| DR | :Dental clinic room | WR | Wating room     | MCH | :Child care room  | WC | :Toilet           |
|----|---------------------|----|-----------------|-----|-------------------|----|-------------------|
| XR | :X-ray room         | NR | :Nurse room     |     | :Mother care room |    | Existing Building |
| D  | :Dark room          | Р  | Pharmacy        | ST  | :Storage room     |    |                   |
| LR | :Lab. room          | GP | :GP Clinic room | K   | Kitchen           |    |                   |





1st Floor Plan S=1:400



Ground Floor Plan S=1:400





1st Floor Plan S=1:400 2nd Floor Plan S=1:400

3rd Floor Plan S=1:400



West Elevation S=1:400