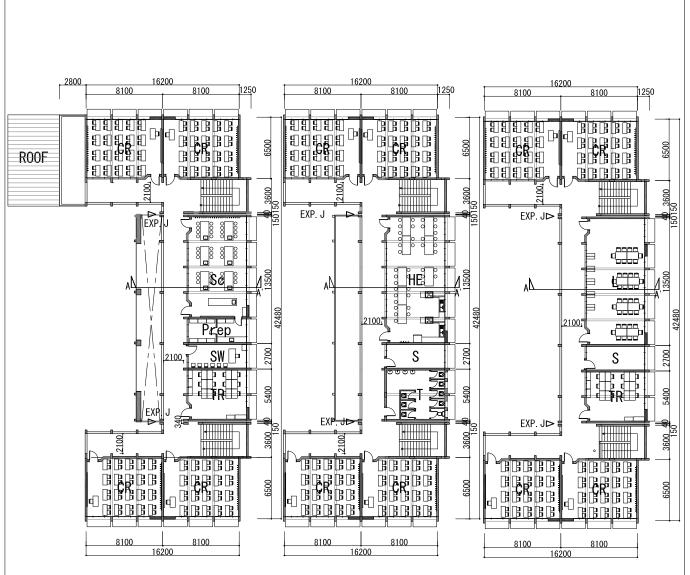

| -                 |          |                |                                                      |

小林

WH











Site Plan, Ground Floor Plan S=1:400







West Elevation S=1:400





Section A-A' S=1:400

| DR | :Dental clinic room | WR | Wating room     | MCH | :Child care room  | WC | :Toilet           |
|----|---------------------|----|-----------------|-----|-------------------|----|-------------------|
| XR | :X-ray room         | NR | :Nurse room     |     | :Mother care room |    | Existing Building |
| D  | :Dark room          | Р  | Pharmacy        | ST  | :Storage room     |    |                   |
| LR | :Lab. room          | GP | :GP Clinic room | K   | Kitchen           |    |                   |





1st Floor Plan S=1:400



Ground Floor Plan S=1:400





1st Floor Plan S=1:400 2nd Floor Plan S=1:400

3rd Floor Plan S=1:400



West Elevation S=1:400