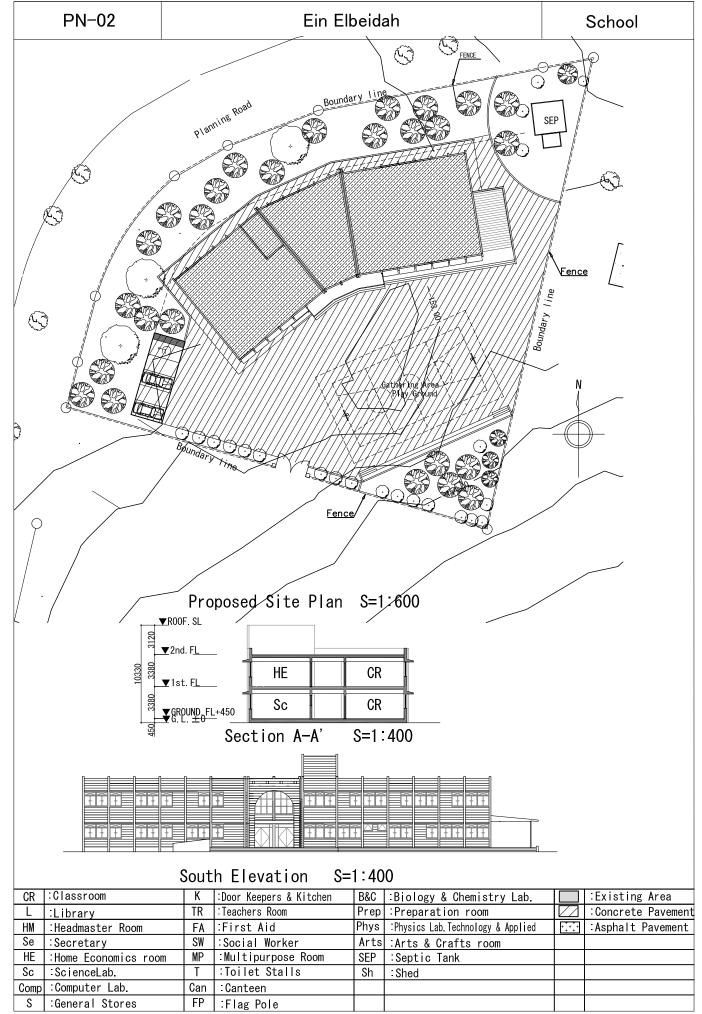

|       | _            |                        | -           | -                 |          |                |                                                      |

小林

WH











Site Plan, Ground Floor Plan S=1:400







West Elevation S=1:400





Section A-A' S=1:400

| DR | :Dental clinic room | WR | Wating room     | MCH | :Child care room  | WC | :Toilet           |
|----|---------------------|----|-----------------|-----|-------------------|----|-------------------|
| XR | :X-ray room         | NR | :Nurse room     |     | :Mother care room |    | Existing Building |
| D  | :Dark room          | Р  | Pharmacy        | ST  | :Storage room     |    |                   |
| LR | :Lab. room          | GP | :GP Clinic room | K   | Kitchen           |    |                   |





1st Floor Plan S=1:400



Ground Floor Plan S=1:400





1st Floor Plan S=1:400 2nd Floor Plan S=1:400

3rd Floor Plan S=1:400



West Elevation S=1:400