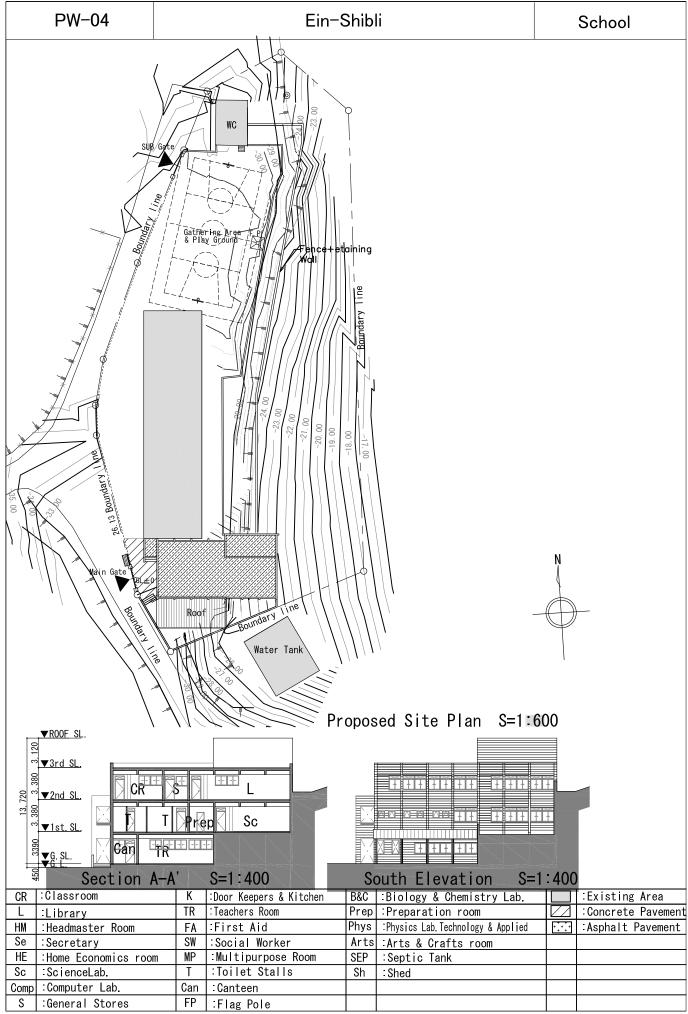

|

小林

WH











Site Plan, Ground Floor Plan S=1:400







West Elevation S=1:400





Section A-A' S=1:400

| DR | :Dental clinic room | WR | Wating room     | MCH | :Child care room  | WC | :Toilet           |
|----|---------------------|----|-----------------|-----|-------------------|----|-------------------|
| XR | :X-ray room         | NR | :Nurse room     |     | :Mother care room |    | Existing Building |
| D  | :Dark room          | Р  | Pharmacy        | ST  | :Storage room     |    |                   |
| LR | :Lab. room          | GP | :GP Clinic room | K   | Kitchen           |    |                   |





1st Floor Plan S=1:400



Ground Floor Plan S=1:400





1st Floor Plan S=1:400 2nd Floor Plan S=1:400

3rd Floor Plan S=1:400



West Elevation S=1:400