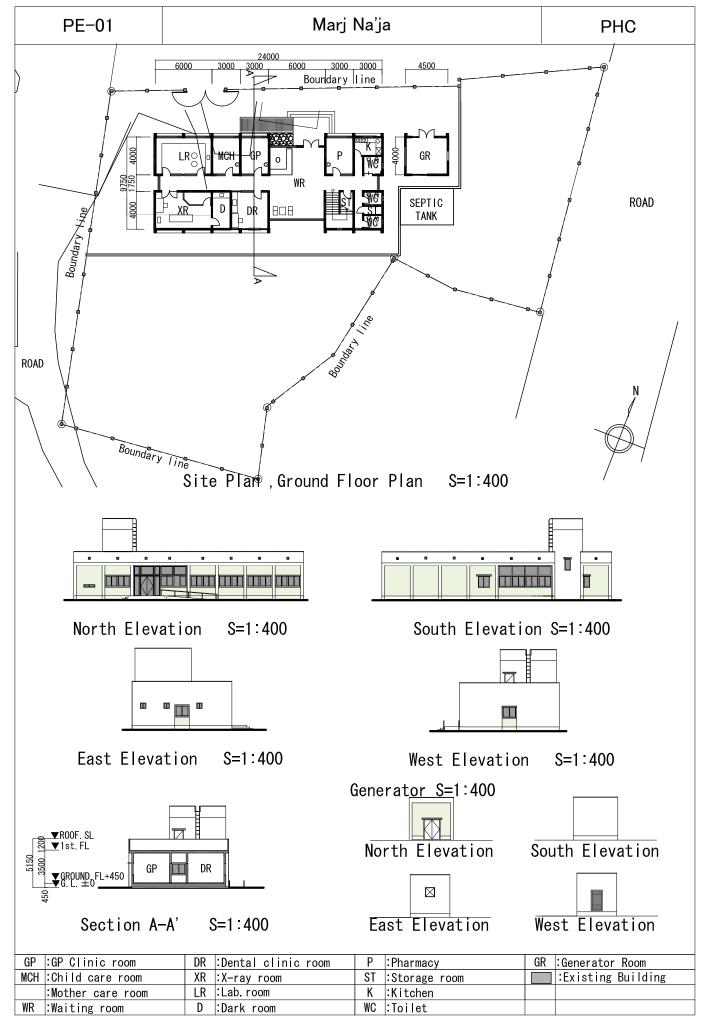

|
| 1    | Al-Dyouk                      | Road              |            |                     |       |              |                        | •           | •                 |          | •              |                                                      |
|      | Fasayel                       | Women's center    | •          | •                   | •     |              | -                      | •           | •                 | •        | •              |                                                      |
|      | At Namelimeh                  | Multipurpose half | •          | •                   |       | _            |                        | -           | -                 |          |                |                                                      |

小林

WH











Site Plan, Ground Floor Plan S=1:400







West Elevation S=1:400





Section A-A' S=1:400

| DR | :Dental clinic room | WR | Wating room     | MCH | :Child care room  | WC | :Toilet           |
|----|---------------------|----|-----------------|-----|-------------------|----|-------------------|
| XR | :X-ray room         | NR | :Nurse room     |     | :Mother care room |    | Existing Building |
| D  | :Dark room          | Р  | Pharmacy        | ST  | :Storage room     |    |                   |
| LR | :Lab. room          | GP | :GP Clinic room | K   | Kitchen           |    |                   |





1st Floor Plan S=1:400



Ground Floor Plan S=1:400





1st Floor Plan S=1:400 2nd Floor Plan S=1:400

3rd Floor Plan S=1:400



West Elevation S=1:400