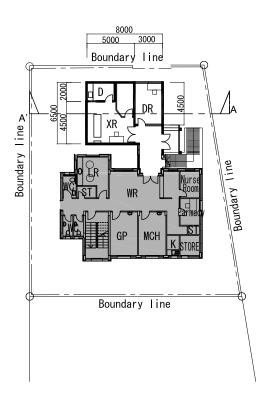

| 1    | Al-Dyouk                      | Road              |            |                     |       |              |                        | •           | •                 |          | •              |                                                      |
|      | Fasayel                       | Women's center    | •          | •                   | •     |              | -                      | •           | •                 | •        | •              |                                                      |
|      | At Namelimeh                  | Multipurpose half | •          | •                   |       | _            |                        | -           | -                 |          |                |                                                      |

小林

WH











Site Plan, Ground Floor Plan S=1:400







West Elevation S=1:400





Section A-A' S=1:400

| DR | :Dental clinic room | WR | Wating room     | MCH | :Child care room  | WC | :Toilet           |
|----|---------------------|----|-----------------|-----|-------------------|----|-------------------|
| XR | :X-ray room         | NR | :Nurse room     |     | :Mother care room |    | Existing Building |
| D  | :Dark room          | Р  | Pharmacy        | ST  | :Storage room     |    |                   |
| LR | :Lab. room          | GP | :GP Clinic room | K   | Kitchen           |    |                   |





1st Floor Plan S=1:400



Ground Floor Plan S=1:400





1st Floor Plan S=1:400 2nd Floor Plan S=1:400

3rd Floor Plan S=1:400



West Elevation S=1:400