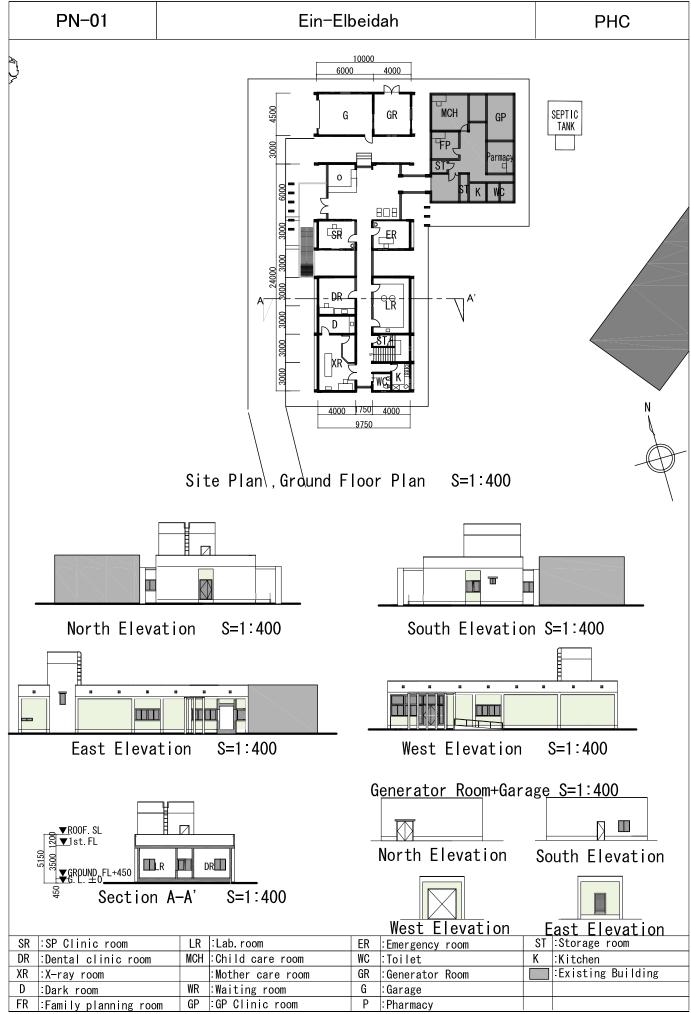

|
| 1    | Al-Dyouk                      | Road              |            |                     |       |              |                        | •           | •                 |          | •              |                                                      |
|      | Fasayel                       | Women's center    | •          | •                   | •     |              | -                      | •           | •                 | •        | •              |                                                      |
|      | At Namelimeh                  | Multipurpose half | •          | •                   |       | _            |                        | -           | -                 |          |                |                                                      |

小林

WH











Site Plan, Ground Floor Plan S=1:400







West Elevation S=1:400





Section A-A' S=1:400

| DR | :Dental clinic room | WR | Wating room     | MCH | :Child care room  | WC | :Toilet           |
|----|---------------------|----|-----------------|-----|-------------------|----|-------------------|
| XR | :X-ray room         | NR | :Nurse room     |     | :Mother care room |    | Existing Building |
| D  | :Dark room          | Р  | Pharmacy        | ST  | :Storage room     |    |                   |
| LR | :Lab. room          | GP | :GP Clinic room | K   | Kitchen           |    |                   |





1st Floor Plan S=1:400



Ground Floor Plan S=1:400





1st Floor Plan S=1:400 2nd Floor Plan S=1:400

3rd Floor Plan S=1:400



West Elevation S=1:400