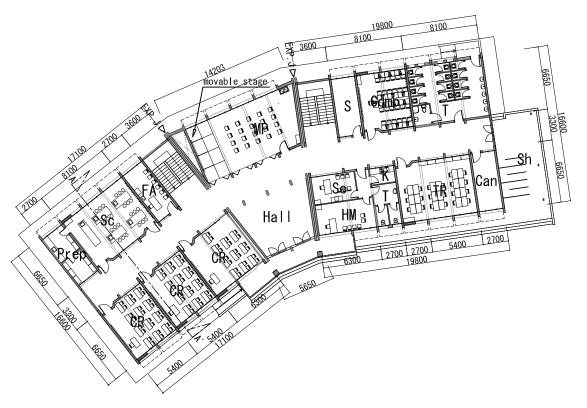

| -           | -                 |          |                |                                                      |

小林

WH











Site Plan, Ground Floor Plan S=1:400







West Elevation S=1:400





Section A-A' S=1:400

| DR | :Dental clinic room | WR | Wating room     | MCH | :Child care room  | WC | :Toilet           |
|----|---------------------|----|-----------------|-----|-------------------|----|-------------------|
| XR | :X-ray room         | NR | :Nurse room     |     | :Mother care room |    | Existing Building |
| D  | :Dark room          | Р  | Pharmacy        | ST  | :Storage room     |    |                   |
| LR | :Lab. room          | GP | :GP Clinic room | K   | Kitchen           |    |                   |





1st Floor Plan S=1:400



Ground Floor Plan S=1:400





1st Floor Plan S=1:400 2nd Floor Plan S=1:400

3rd Floor Plan S=1:400



West Elevation S=1:400