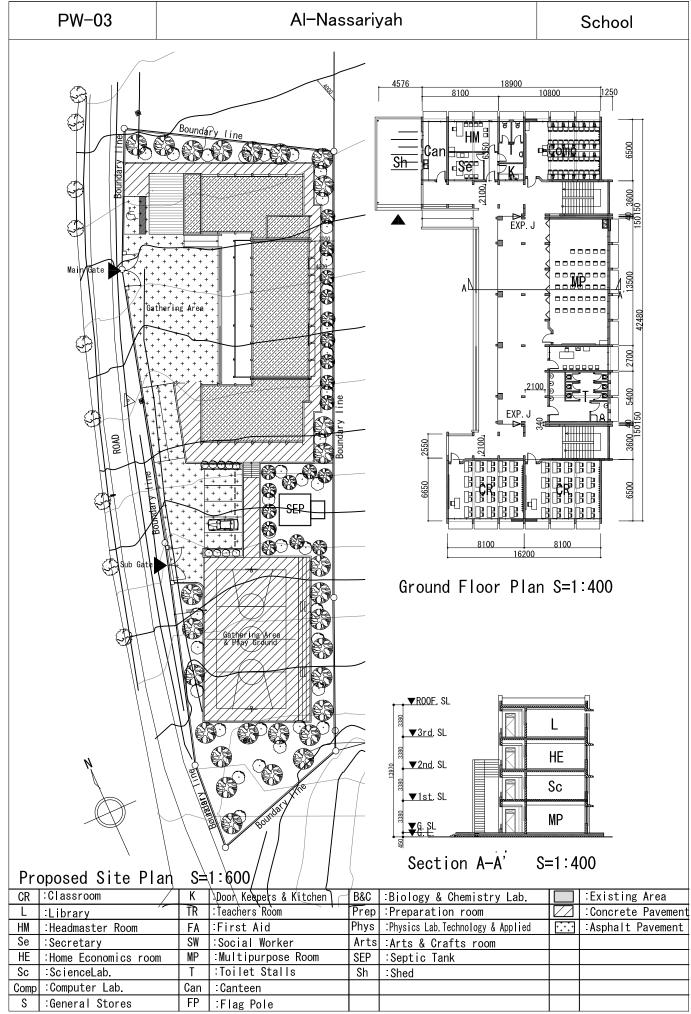

| -                 |          |                |                                                      |

小林

WH











Site Plan, Ground Floor Plan S=1:400







West Elevation S=1:400





Section A-A' S=1:400

| DR | :Dental clinic room | WR | Wating room     | MCH | :Child care room  | WC | :Toilet           |
|----|---------------------|----|-----------------|-----|-------------------|----|-------------------|
| XR | :X-ray room         | NR | :Nurse room     |     | :Mother care room |    | Existing Building |
| D  | :Dark room          | Р  | Pharmacy        | ST  | :Storage room     |    |                   |
| LR | :Lab. room          | GP | :GP Clinic room | K   | Kitchen           |    |                   |





1st Floor Plan S=1:400



Ground Floor Plan S=1:400





1st Floor Plan S=1:400 2nd Floor Plan S=1:400

3rd Floor Plan S=1:400



West Elevation S=1:400