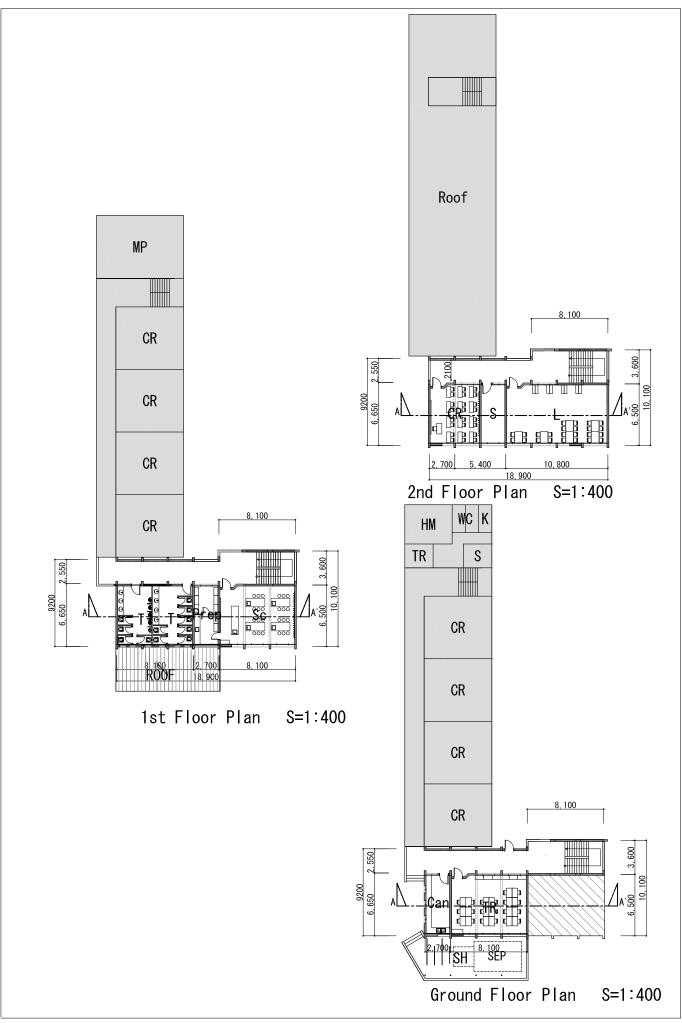

|

小林

WH











Site Plan, Ground Floor Plan S=1:400







West Elevation S=1:400





Section A-A' S=1:400

| DR | :Dental clinic room | WR | Wating room     | MCH | :Child care room  | WC | :Toilet           |
|----|---------------------|----|-----------------|-----|-------------------|----|-------------------|
| XR | :X-ray room         | NR | :Nurse room     |     | :Mother care room |    | Existing Building |
| D  | :Dark room          | Р  | Pharmacy        | ST  | :Storage room     |    |                   |
| LR | :Lab. room          | GP | :GP Clinic room | K   | Kitchen           |    |                   |





1st Floor Plan S=1:400



Ground Floor Plan S=1:400





1st Floor Plan S=1:400 2nd Floor Plan S=1:400

3rd Floor Plan S=1:400



West Elevation S=1:400