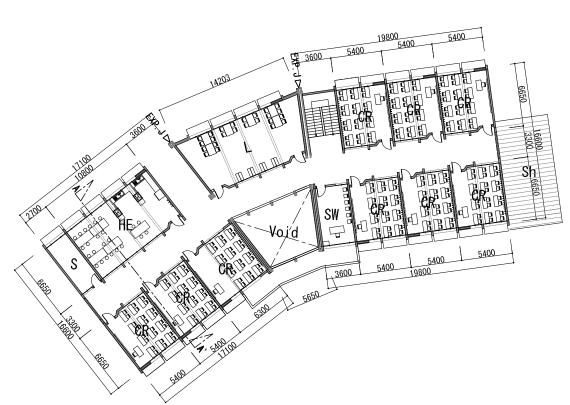

|       | _            |                        | -           | -                 |          |                |                                                      |

小林

WH











Site Plan, Ground Floor Plan S=1:400







West Elevation S=1:400





Section A-A' S=1:400

| DR | :Dental clinic room | WR | Wating room     | MCH | :Child care room  | WC | :Toilet           |
|----|---------------------|----|-----------------|-----|-------------------|----|-------------------|
| XR | :X-ray room         | NR | :Nurse room     |     | :Mother care room |    | Existing Building |
| D  | :Dark room          | Р  | Pharmacy        | ST  | :Storage room     |    |                   |
| LR | :Lab. room          | GP | :GP Clinic room | K   | Kitchen           |    |                   |





1st Floor Plan S=1:400



Ground Floor Plan S=1:400





1st Floor Plan S=1:400 2nd Floor Plan S=1:400

3rd Floor Plan S=1:400



West Elevation S=1:400