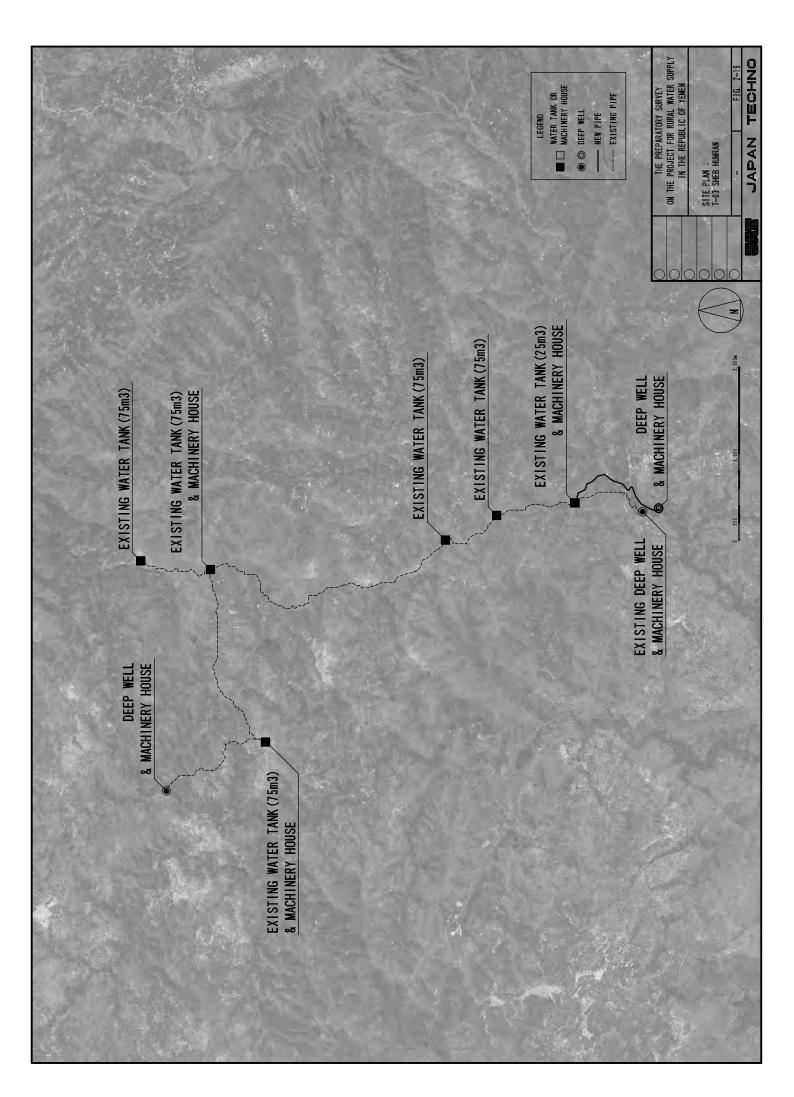

|                                     |                     |               |                           | LECEND                                                                                  |
|-------------------------------------|---------------------|---------------|---------------------------|-----------------------------------------------------------------------------------------|
|                                     |                     |               | 1                         | Duming and Tenemission                                                                  |
|                                     |                     | <u>'  </u>    |                           | Pipe                                                                                    |
| 3 4000                              |                     | 2 400         |                           | Distribution Pipe                                                                       |
|                                     |                     |               |                           | Existing Facilities                                                                     |
|                                     |                     | •             |                           | Rehabilitation Facilities                                                               |
|                                     |                     |               | <b>₽</b>                  | Pumping Equipment                                                                       |
| <u>2,350m</u>                       |                     | 2,350m        |                           | Generator                                                                               |
|                                     |                     |               | 1                         | Diesel Engine                                                                           |
|                                     |                     |               | <b>•</b>                  | Pressure Reducing Facilities                                                            |
| 2.300m                              |                     | 2.300m        |                           |                                                                                         |
|                                     |                     |               | DW                        | Deep Well                                                                               |
|                                     |                     |               | WT                        | Water Tank                                                                              |
|                                     |                     |               | EWT                       | Existing Water Tank                                                                     |
| <u>2.250m</u>                       |                     | <u>2,250m</u> | МН                        | Machinery House                                                                         |
|                                     |                     |               | EMH                       | Existing Machinery House                                                                |
|                                     |                     |               |                           |                                                                                         |
| <u>2,200m</u>                       | EWT 75m3            | 2,200m        |                           |                                                                                         |
|                                     | GL+2,160m GL+2,160m |               |                           |                                                                                         |
|                                     |                     |               |                           |                                                                                         |
| <u>2,150m</u>                       |                     | 2,150m        |                           |                                                                                         |
|                                     |                     |               |                           |                                                                                         |
|                                     |                     |               |                           |                                                                                         |
| 2.100m                              |                     | 2.100m        |                           |                                                                                         |
|                                     |                     | -             | In admiration             | ** Nictribution nine is shown only main line                                            |
|                                     |                     | *             |                           | pd is strown only main line.                                                            |
| 2,550m                              |                     |               |                           |                                                                                         |
| EWT 50m3 EMH<br>GL+1,995m GL+1,995m |                     |               |                           |                                                                                         |
| )                                   |                     |               |                           |                                                                                         |
| 1.950m                              | 026.                | 8             | THE PROJECT               | THE PREPARATORY SURVEY ON THE PROJECT FOR RURAL WATER SUPPLY MATERIAL PROJECT FOR RURAL |
|                                     |                     |               | IN THE K                  | EPUBLIC OF YEMEN                                                                        |
| PWL+1,919.1m                        |                     |               | /ATER SUPPI<br>03 OZLAT A | WATER SUPPLY SYSTEM:<br>A-03 OZLAT AL JARADI                                            |
| 1,900m                              |                     |               |                           | Н                                                                                       |
|                                     |                     |               | JAPAN                     |                                                                                         |