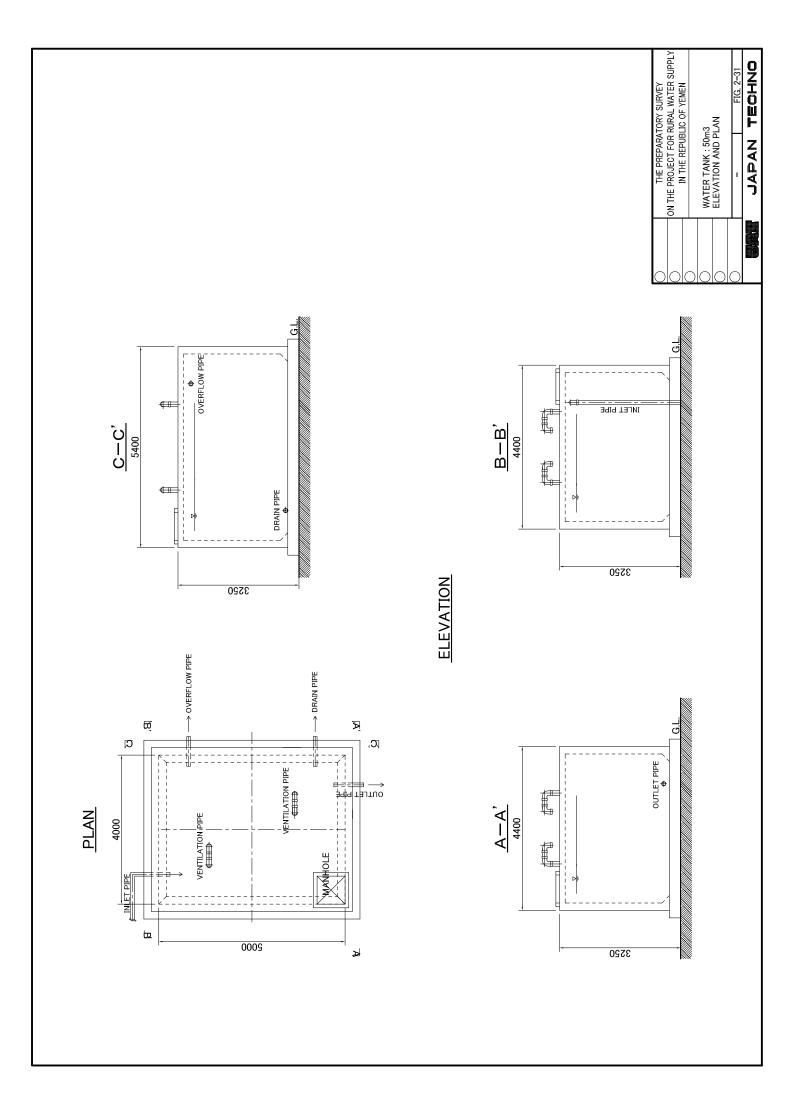

|                                     |                     |               |                           | LECEND                                                                                  |
|-------------------------------------|---------------------|---------------|---------------------------|-----------------------------------------------------------------------------------------|
|                                     |                     |               | 1                         | Duming and Tenemission                                                                  |
|                                     |                     | <u>'  </u>    |                           | Pipe                                                                                    |
| 3 4000