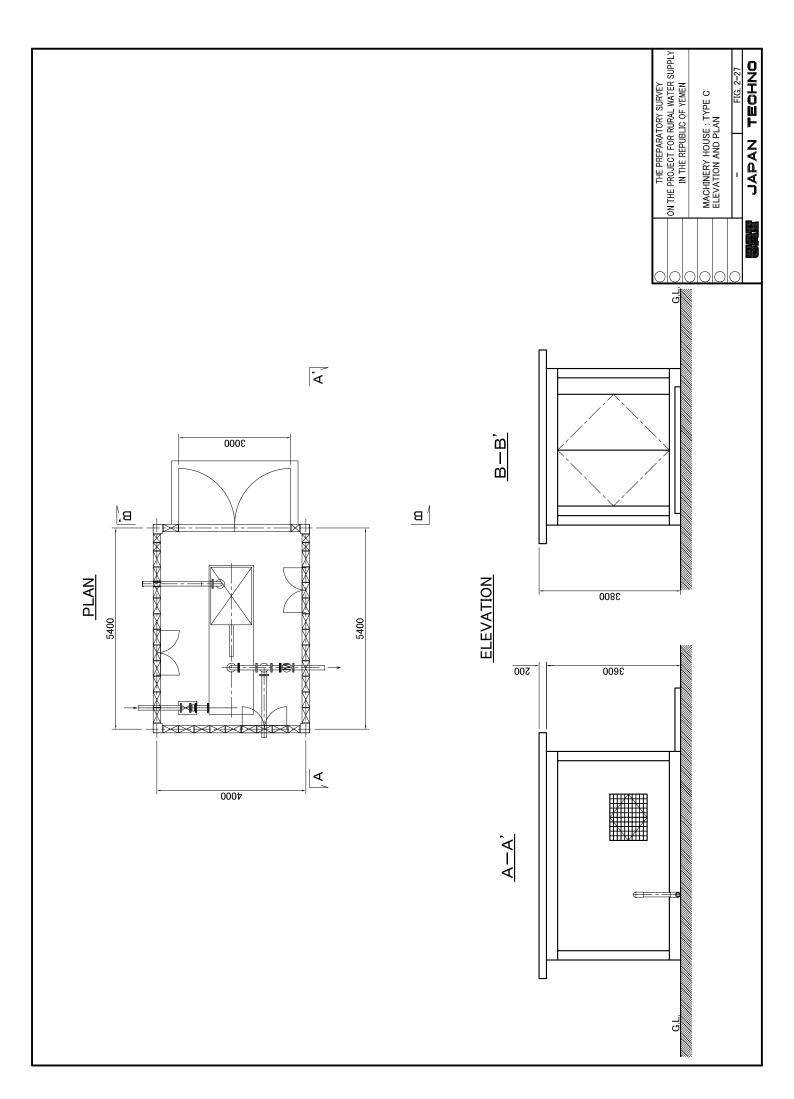

|                                     |                     |               |                           | LECEND                                                                                  |
|-------------------------------------|---------------------|---------------|---------------------------|-----------------------------------------------------------------------------------------|
|                                     |                     |               | 1                         | Duming and Tenemission                                                                  |
|                                     |                     | <u>'  </u>    |                           | Pipe                                                                                    |
| 3 4000                              |                     | 2 400         |                           | Distribution Pipe                                                                       |
|                                     |                     |               |                           | Existing Facilities                                                                     |
|                                     |                     | •             |                           | Rehabilitation Facilities                                                               |
|                                     |                     |               | <b>₽</b>                  | Pumping Equipment                                                                       |
| <u>2,350m</u>                       |                     | 2,350m        |                           | Generator                                                                               |
|                                     |                     |               | 1                         | Diesel Engine                                                                           |
|                                     |                     |               | <b>•</b>                  | Pressure Reducing Facilities                                                            |
| 2.300m                              |                     | 2.300m        |                           |                                                                                         |
|                                     |                     |               | DW                        | Deep Well                                                                               |
|                                     |                     |               | WT                        | Water Tank                                                                              |
|                                     |                     |               | EWT                       | Existing Water Tank                                                                     |
| <u>2.250m</u>                       |                     | <u>2,250m</u> | МН                        | Machinery House                                                                         |
|                                     |                     |               | EMH                       | Existing Machinery House                                                                |
|                                     |                     |               |                           |                                                                                         |
| <u>2,200m</u>                       | EWT 75m3            | 2,200m        |                           |                                                                                         |
|                                     | GL+2,160m GL+2,160m |               |                           |                                                                                         |
|                                     |                     |               |                           |                                                                                         |
| <u>2,150m</u>                       |                     | 2,150m        |                           |                                                                                         |
|                                     |                     |               |                           |                                                                                         |
|                                     |                     |               |                           |                                                                                         |
| 2.100m                              |                     | 2.100m        |                           |                                                                                         |
|                                     |                     | -             | In admiration             | ** Nictribution nine is shown only main line                                            |
|                                     |                     | *             |                           | pd is strown only main line.                                                            |
| 2,550m                              |                     |               |                           |                                                                                         |
| EWT 50m3 EMH<br>GL+1,995m GL+1,995m |                     |               |                           |                                                                                         |
| )                                   |                     |               |                           |                                                                                         |
| 1.950m                              | 026.                | 8             | THE PROJECT               | THE PREPARATORY SURVEY ON THE PROJECT FOR RURAL WATER SUPPLY MATERIAL PROJECT FOR RURAL |
|                                     |                     |               | IN THE K                  | EPUBLIC OF YEMEN                                                                        |
| PWL+1,919.1m                        |                     |               | /ATER SUPPI<br>03 OZLAT A | WATER SUPPLY SYSTEM:<br>A-03 OZLAT AL JARADI                                            |
| 1,900m                              |                     |               |                           | Н                                                                                       |
|                                     |                     |               | JAPAN                     |                                                                                         |