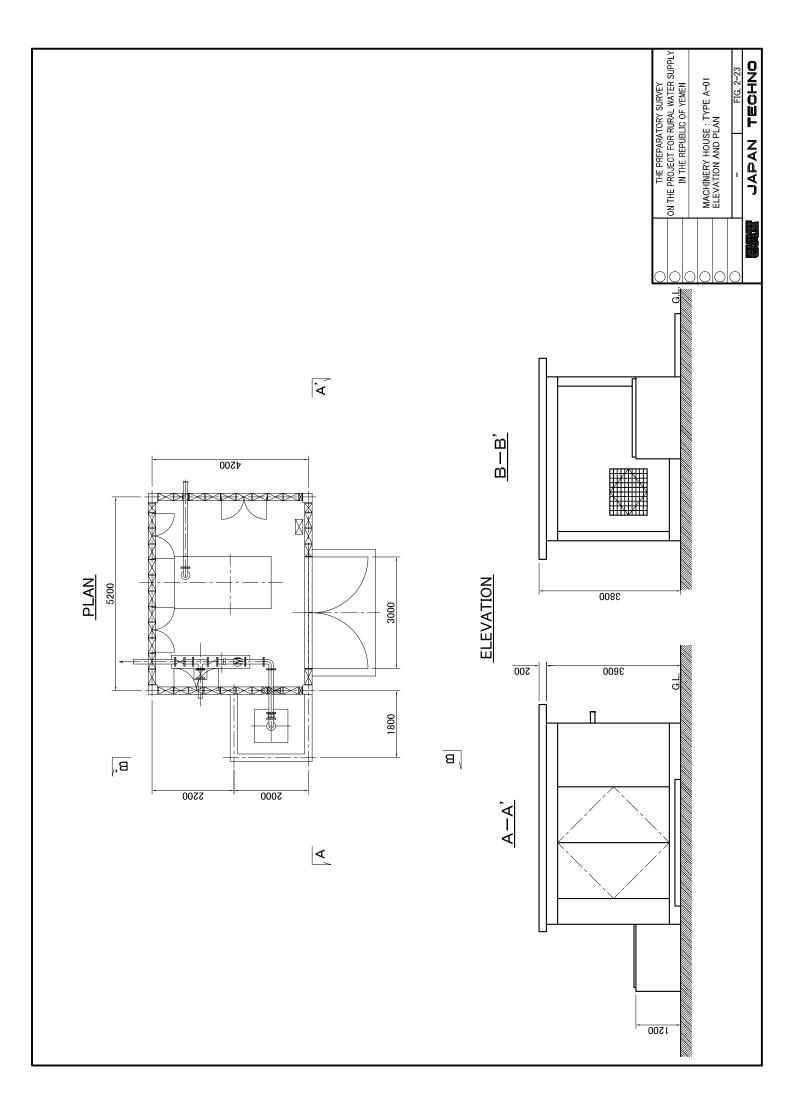

|                                     |                     |               |                           | LECEND                                                                                  |
|-------------------------------------|---------------------|---------------|---------------------------|-----------------------------------------------------------------------------------------|
|                                     |                     |               | 1                         | Duming and Tenemission                                                                  |
|                                     |                     | <u>'  </u>    |                           | Pipe                                                                                    |
| 3 4000                              |                     | 2 400         |                           | Distribution Pipe                                                                       |
|                                     |                     |               |                           | Existing Facilities                                                                     |
|                                     |                     | •             |                           | Rehabilitation Facilities                                                               |
|                                     |                     |               | <b>₽</b>                  | Pumping Equipment                                                                       |
| <u>2,350m</u>                       |                     | 2,350m        |                           | Generator                                                                               |
|                                     |                     |               | 1                         | Diesel Engine                                                                           |
|                                     |                     |               | <b>•</b>                  | Pressure Reducing Facilities                                                            |
| 2.300m                              |                     | 2.300m        |                           |                                                                                         |
|                                     |                     |               | DW                        | Deep Well                                                                               |
|                                     |                     |               | WT                        | Water Tank                                                                              |
|                                     |                     |               | EWT                       | Existing Water Tank                                                                     |
| <u>2.250m</u>                       |                     | <u>2,250m</u> | МН                        | Machinery House                                                                         |
|                                     |                     |               | EMH                       | Existing Machinery House                                                                |
|                                     |                     |               |                           |                                                                                         |
| <u>2,200m</u>                       | EWT 75m3            | 2,200m        |                           |                                                                                         |
|                                     | GL+2,160m GL+2,160m |               |                           |                                                                                         |
|                                     |                     |               |                           |                                                                                         |
| <u>2,150m</u>                       |                     | 2,150m        |                           |                                                                                         |
|                                     |                     |               |                           |                                                                                         |
|                                     |                     |               |                           |                                                                                         |
| 2.100m                              |                     | 2.100m        |                           |                                                                                         |
|                                     |                     | -             | In admiration             | ** Nictribution nine is shown only main line                                            |
|                                     |                     | *             |                           | pd is strown only main line.                                                            |
| 2,550m                              |                     |               |                           |                                                                                         |
| EWT 50m3 EMH<br>GL+1,995m GL+1,995m |                     |               |                           |                                                                                         |
| )                                   |                     |               |                           |                                                                                         |
| 1.950m                              | 026.                | 8             | THE PROJECT               | THE PREPARATORY SURVEY ON THE PROJECT FOR RURAL WATER SUPPLY MATERIAL PROJECT FOR RURAL |
|                                     |                     |               | IN THE K                  | EPUBLIC OF YEMEN                                                                        |
| PWL+1,919.1m                        |                     |               | /ATER SUPPI<br>03 OZLAT A | WATER SUPPLY SYSTEM:<br>A-03 OZLAT AL JARADI                                            |
| 1,900m                              |                     |               |                           | Н                                                                                       |
|                                     |                     |               | JAPAN                     |                                                                                         |