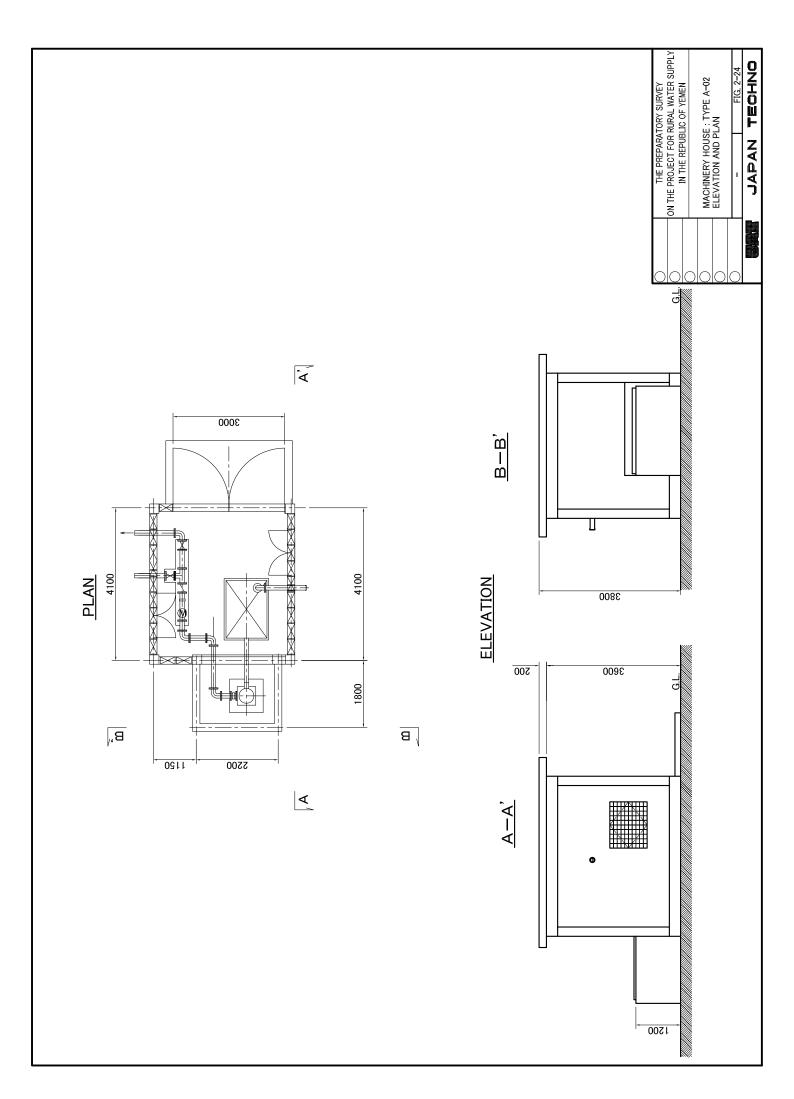

|                                     |                     |               |                           | LECEND                                                                                  |
|-------------------------------------|---------------------|---------------|---------------------------|-----------------------------------------------------------------------------------------|
|                                     |                     |               | 1                         | Duming and Tenemission                                                                  |
|                                     |                     | <u>'  </u>    |                           | Pipe                                                                                    |
| 3 4000                              |                     | 2 400         |                           | Distribution Pipe                                                                       |
|                                     |                     |               |                           | Existing Facilities                                                                     |
|                                     |                     | •             |                           | Rehabilitation Facilities                                                               |
|                                     |                     |               | <b>₽</b>                  | Pumping Equipment                                                                       |
| <u>2,350m</u>                       |                     | 2,350m        |                           | Generator                                                                               |
|                                     |                     |               | 1                         | Diesel Engine                                                                           |
|                                     |                     |               | <b>•</b>                  | Pressure Reducing Facilities                                                            |
| 2.300m                              |                     | 2.300m        |                           |                                                                                         |
|                                     |                     |               | DW                        | Deep Well                                                                               |
|                                     |                     |               | WT                        | Water Tank                                                                              |
|                                     |                     |               | EWT                       | Existing Water Tank                                                                     |
| <u>2.250m</u>                       |                     | <u>2,250m</u> | МН                        | Machinery House                                                                         |
|                                     |                     |               | EMH                       | Existing Machinery House                                                                |
|                                     |                     |               |                           |                                                                                         |
| <u>2,200m</u>                       | EWT 75m3            | 2,200m        |                           |                                                                                         |
|                                     | GL+2,160m GL+2,160m |               |                           |                                                                                         |
|                                     |                     |               |                           |                                                                                         |
| <u>2,150m</u>                       |                     | 2,150m        |                           |                                                                                         |
|                                     |                     |               |                           |                                                                                         |
|                                     |                     |               |                           |                                                                                         |
| 2.100m                              |                     | 2.100m        |                           |                                                                                         |
|                                     |                     | -             | In admiration             | ** Nictribution nine is shown only main line                                            |
|                                     |                     | *             |                           | pd is strown only main line.                                                            |
| 2,550m                              |                     |               |                           |                                                                                         |
| EWT 50m3 EMH<br>GL+1,995m GL+1,995m |                     |               |                           |                                                                                         |
| )                                   |                     |               |                           |                                                                                         |
| 1.950m                              | 026.                | 8             | THE PROJECT               | THE PREPARATORY SURVEY ON THE PROJECT FOR RURAL WATER SUPPLY MATERIAL PROJECT FOR RURAL |
|                                     |                     |               | IN THE K                  | EPUBLIC OF YEMEN                                                                        |
| PWL+1,919.1m                        |                     |               | /ATER SUPPI<br>03 OZLAT A | WATER SUPPLY SYSTEM:<br>A-03 OZLAT AL JARADI                                            |
| 1,900m                              |                     |               |                           | Н                                                                                       |
|                                     |                     |               | JAPAN                     |                                                                                         |