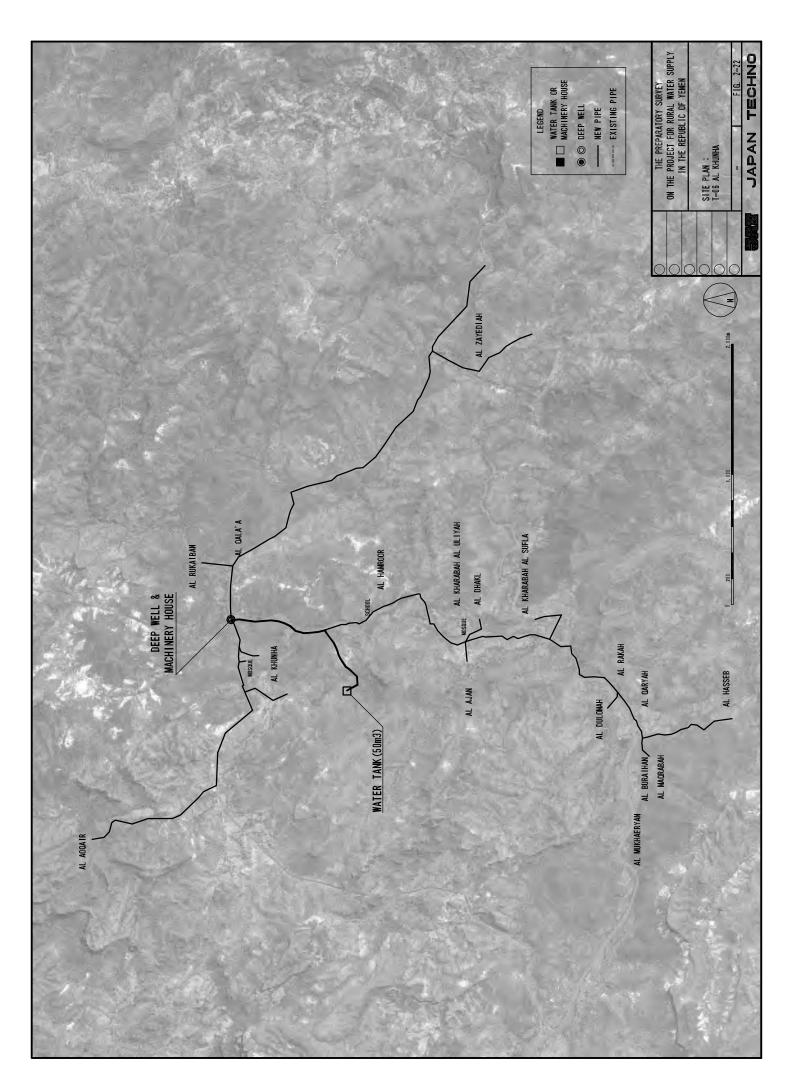

|                                     |                     |               |                           | LECEND                                                                                  |
|-------------------------------------|---------------------|---------------|---------------------------|-----------------------------------------------------------------------------------------|
|                                     |                     |               | 1                         | Duming and Tenemission                                                                  |
|                                     |                     | <u>'  </u>    |                           | Pipe                                                                                    |
| 3 4000                              |                     | 2 400         |                           | Distribution Pipe                                                                       |
|                                     |                     |               |                           | Existing Facilities                                                                     |
|                                     |                     | •             |                           | Rehabilitation Facilities                                                               |
|                                     |                     |               | <b>₽</b>                  | Pumping Equipment                                                                       |
| <u>2,350m</u>                       |                     | 2,350m        |                           | Generator                                                                               |
|                                     |                     |               | 1                         | Diesel Engine                                                                           |
|                                     |                     |               | <b>•</b>                  | Pressure Reducing Facilities                                                            |
| 2.300m                              |                     | 2.300m        |                           |                                                                                         |
|                                     |                     |               | DW                        | Deep Well                                                                               |
|                                     |                     |               | WT                        | Water Tank                                                                              |
|                                     |                     |               | EWT                       | Existing Water Tank                                                                     |
| <u>2.250m</u>                       |                     | <u>2,250m</u> | МН                        | Machinery House                                                                         |
|                                     |                     |               | EMH                       | Existing Machinery House                                                                |
|                                     |                     |               |                           |                                                                                         |
| <u>2,200m</u>                       | EWT 75m3            | 2,200m        |                           |                                                                                         |
|                                     | GL+2,160m GL+2,160m |               |                           |                                                                                         |
|                                     |                     |               |                           |                                                                                         |
| <u>2,150m</u>                       |                     | 2,150m        |                           |                                                                                         |
|                                     |                     |               |                           |                                                                                         |
|                                     |                     |               |                           |                                                                                         |
| 2.100m                              |                     | 2.100m        |                           |                                                                                         |
|                                     |                     | -             | In admiration             | ** Nictribution nine is shown only main line                                            |
|                                     |                     | *             |                           | pd is strown only main line.                                                            |
| 2,550m                              |                     |               |                           |                                                                                         |
| EWT 50m3 EMH<br>GL+1,995m GL+1,995m |                     |               |                           |                                                                                         |
| )                                   |                     |               |                           |                                                                                         |
| 1.950m                              | 026.                | 8             | THE PROJECT               | THE PREPARATORY SURVEY ON THE PROJECT FOR RURAL WATER SUPPLY MATERIAL PROJECT FOR RURAL |
|                                     |                     |               | IN THE K                  | EPUBLIC OF YEMEN                                                                        |
| PWL+1,919.1m                        |                     |               | /ATER SUPPI<br>03 OZLAT A | WATER SUPPLY SYSTEM:<br>A-03 OZLAT AL JARADI                                            |
| 1,900m                              |                     |               |                           | Н                                                                                       |
|                                     |                     |               | JAPAN                     |                                                                                         |