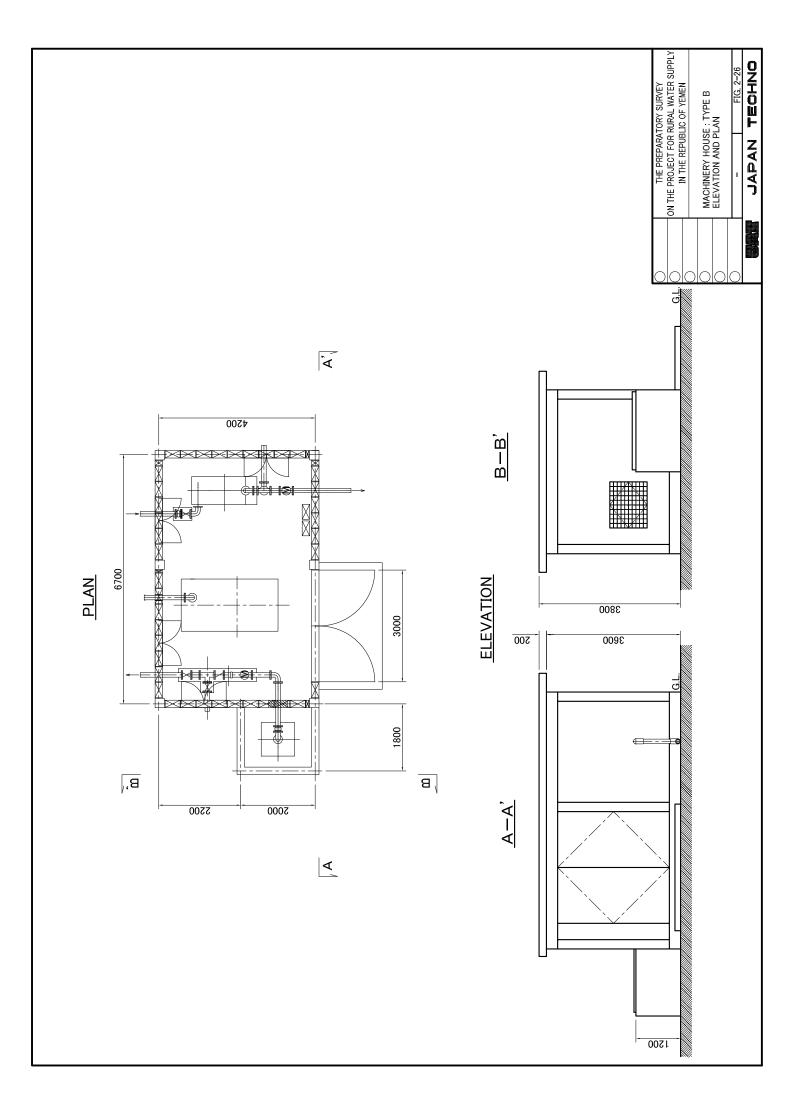

|                                     |                     |               |                           | LECEND                                                                                  |
|-------------------------------------|---------------------|---------------|---------------------------|-----------------------------------------------------------------------------------------|
|                                     |                     |               | 1                         | Duming and Tenemission                                                                  |
|                                     |                     | <u>'  </u>    |                           | Pipe                                                                                    |
| 3 4000                              |                     | 2 400         |                           | Distribution Pipe                                                                       |
|                                     |                     |               |                           | Existing Facilities                                                                     |
|                                     |                     | •             |                           | Rehabilitation Facilities                                                               |
|                                     |                     |               | <b>₽</b>                  | Pumping Equipment                                                                       |
| <u>2,350m</u>                       |                     | 2,350m        |                           | Generator                                                                               |
|                                     |                     |               | 1                         | Diesel Engine                                                                           |
|                                     |                     |               | <b>•</b>                  | Pressure Reducing Facilities                                                            |
| 2.300m                              |                     | 2.300m        |                           |                                                                                         |
|                                     |                     |               | DW                        | Deep Well                                                                               |
|                                     |                     |               | WT                        | Water Tank                                                                              |
|                                     |                     |               | EWT                       | Existing Water Tank                                                                     |
| <u>2.250m</u>                       |                     | <u>2,250m</u> | МН                        | Machinery House                                                                         |
|                                     |                     |               | EMH                       | Existing Machinery House                                                                |
|                                     |                     |               |                           |                                                                                         |
| <u>2,200m</u>                       | EWT 75m3            | 2,200m        |                           |                                                                                         |
|                                     | GL+2,160m GL+2,160m |               |                           |                                                                                         |
|                                     |                     |               |                           |                                                                                         |
| <u>2,150m</u>                       |                     | 2,150m        |                           |                                                                                         |
|                                     |                     |               |                           |                                                                                         |
|                                     |                     |               |                           |                                                                                         |
| 2.100m                              |                     | 2.100m        |                           |                                                                                         |
|                                     |                     | -             | In admiration             | ** Nictribution nine is shown only main line                                            |
|                                     |                     | *             |                           | pd is strown only main line.                                                            |
| 2,550m                              |                     |               |                           |                                                                                         |
| EWT 50m3 EMH<br>GL+1,995m GL+1,995m |                     |               |                           |                                                                                         |
| )                                   |                     |               |                           |                                                                                         |
| 1.950m                              | 026.                | 8             | THE PROJECT               | THE PREPARATORY SURVEY ON THE PROJECT FOR RURAL WATER SUPPLY MATERIAL PROJECT FOR RURAL |
|                                     |                     |               | IN THE K                  | EPUBLIC OF YEMEN                                                                        |
| PWL+1,919.1m                        |                     |               | /ATER SUPPI<br>03 OZLAT A | WATER SUPPLY SYSTEM:<br>A-03 OZLAT AL JARADI                                            |
| 1,900m                              |                     |               |                           | Н                                                                                       |
|                                     |                     |               | JAPAN                     |                                                                                         |