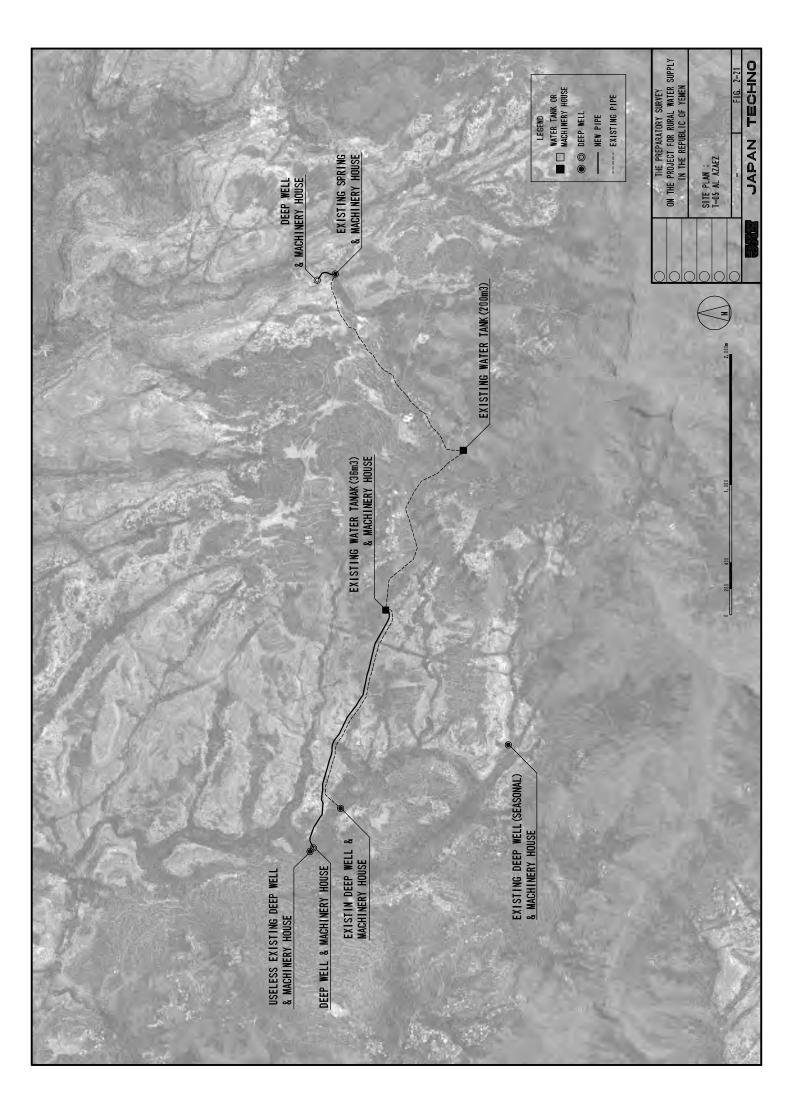

|                                     |                     |               |                           | LECEND                                                                                  |
|-------------------------------------|---------------------|---------------|---------------------------|-----------------------------------------------------------------------------------------|
|                                     |                     |               | 1                         | Duming and Tenemission                                                                  |
|                                     |                     | <u>'  </u>    |                           | Pipe                                                                                    |
| 3 4000                              |                     | 2 400         |                           | Distribution Pipe                                                                       |
|                                     |                     |               |                           | Existing Facilities                                                                     |
|                                     |                     | •             |                           | Rehabilitation Facilities                                                               |
|                                     |                     |               | <b>₽</b>                  | Pumping Equipment                                                                       |
| <u>2,350m</u>                       |                     | 2,350m        |                           | Generator                                                                               |
|                                     |                     |               | 1                         | Diesel Engine                                                                           |
|                                     |                     |               | <b>•</b>                  | Pressure Reducing Facilities                                                            |
| 2.300m                              |                     | 2.300m        |                           |                                                                                         |
|                                     |                     |               | DW                        | Deep Well                                                                               |
|                                     |                     |               | WT                        | Water Tank                                                                              |
|                                     |                     |               | EWT                       | Existing Water Tank                                                                     |
| <u>2.250m</u>                       |                     | <u>2,250m</u> | МН                        | Machinery House                                                                         |
|                                     |                     |               | EMH                       | Existing Machinery House                                                                |
|                                     |                     |               |                           |                                                                                         |
| <u>2,200m</u>                       | EWT 75m3            | 2,200m        |                           |                                                                                         |
|                                     | GL+2,160m GL+2,160m |               |                           |                                                                                         |
|                                     |                     |               |                           |                                                                                         |
| <u>2,150m</u>                       |                     | 2,150m        |                           |                                                                                         |
|                                     |                     |               |                           |                                                                                         |
|                                     |                     |               |                           |                                                                                         |
| 2.100m                              |                     | 2.100m        |                           |                                                                                         |
|                                     |                     | -             | In admiration             | ** Nictribution nine is shown only main line                                            |
|                                     |                     | *             |                           | pd is strown only main line.                                                            |
| 2,550m                              |                     |               |                           |                                                                                         |
| EWT 50m3 EMH<br>GL+1,995m GL+1,995m |                     |               |                           |                                                                                         |
| )                                   |                     |               |                           |                                                                                         |
| 1.950m                              | 026.                | 8             | THE PROJECT               | THE PREPARATORY SURVEY ON THE PROJECT FOR RURAL WATER SUPPLY MATERIAL PROJECT FOR RURAL |
|                                     |                     |               | IN THE K                  | EPUBLIC OF YEMEN                                                                        |
| PWL+1,919.1m                        |                     |               | /ATER SUPPI<br>03 OZLAT A | WATER SUPPLY SYSTEM:<br>A-03 OZLAT AL JARADI                                            |
| 1,900m                              |                     |               |                           | Н                                                                                       |
|                                     |                     |               | JAPAN                     |                                                                                         |