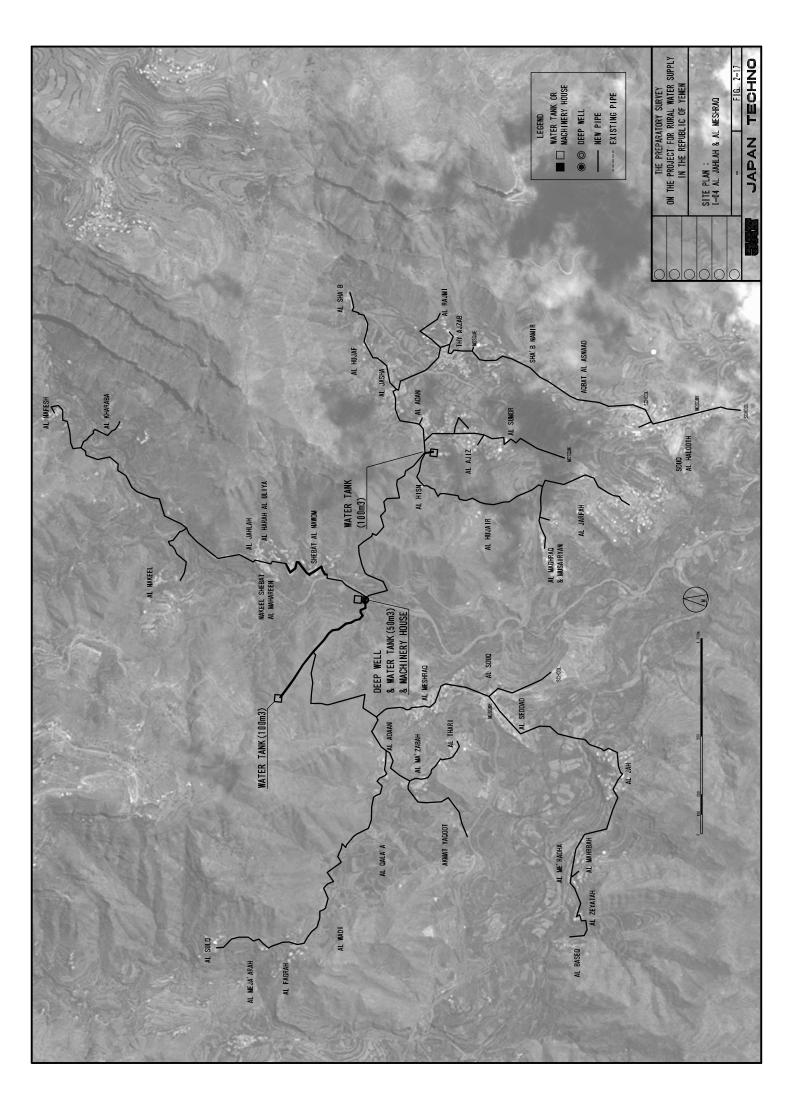

|                                     |                     |               |                           | LECEND                                                                                  |
|-------------------------------------|---------------------|---------------|---------------------------|-----------------------------------------------------------------------------------------|
|                                     |                     |               | 1                         | Duming and Tenemission                                                                  |
|                                     |                     | <u>'  </u>    |                           | Pipe                                                                                    |
| 3 4000                              |                     | 2 400         |                           | Distribution Pipe                                                                       |
|                                     |                     |               |                           | Existing Facilities                                                                     |
|                                     |                     | •             |                           | Rehabilitation Facilities                                                               |
|                                     |                     |               | <b>₽</b>                  | Pumping Equipment                                                                       |
| <u>2,350m</u>                       |                     | 2,350m        |                           | Generator                                                                               |
|                                     |                     |               | 1                         | Diesel Engine                                                                           |
|                                     |                     |               | <b>•</b>                  | Pressure Reducing Facilities                                                            |
| 2.300m                              |                     | 2.300m        |                           |                                                                                         |
|                                     |                     |               | DW                        | Deep Well                                                                               |
|                                     |                     |               | WT                        | Water Tank                                                                              |
|                                     |                     |               | EWT                       | Existing Water Tank                                                                     |
| <u>2.250m</u>                       |                     | <u>2,250m</u> | МН                        | Machinery House                                                                         |
|                                     |                     |               | EMH                       | Existing Machinery House                                                                |
|                                     |                     |               |                           |                                                                                         |
| <u>2,200m</u>                       | EWT 75m3            | 2,200m        |                           |                                                                                         |
|                                     | GL+2,160m GL+2,160m |               |                           |                                                                                         |
|                                     |                     |               |                           |                                                                                         |
| <u>2,150m</u>                       |                     | 2,150m        |                           |                                                                                         |
|                                     |                     |               |                           |                                                                                         |
|                                     |                     |               |                           |                                                                                         |
| 2.100m                              |                     | 2.100m        |                           |                                                                                         |
|                                     |                     | -             | In admiration             | ** Nictribution nine is shown only main line                                            |
|                                     |                     | *             |                           | pd is strown only main line.                                                            |
| 2,550m                              |                     |               |                           |                                                                                         |
| EWT 50m3 EMH<br>GL+1,995m GL+1,995m |                     |               |                           |                                                                                         |
| )                                   |                     |               |                           |                                                                                         |
| 1.950m                              | 026.                | 8             | THE PROJECT               | THE PREPARATORY SURVEY ON THE PROJECT FOR RURAL WATER SUPPLY MATERIAL PROJECT FOR RURAL |
|                                     |                     |               | IN THE K                  | EPUBLIC OF YEMEN                                                                        |
| PWL+1,919.1m                        |                     |               | /ATER SUPPI<br>03 OZLAT A | WATER SUPPLY SYSTEM:<br>A-03 OZLAT AL JARADI                                            |
| 1,900m                              |                     |               |                           | Н                                                                                       |
|                                     |                     |               | JAPAN                     |                                                                                         |