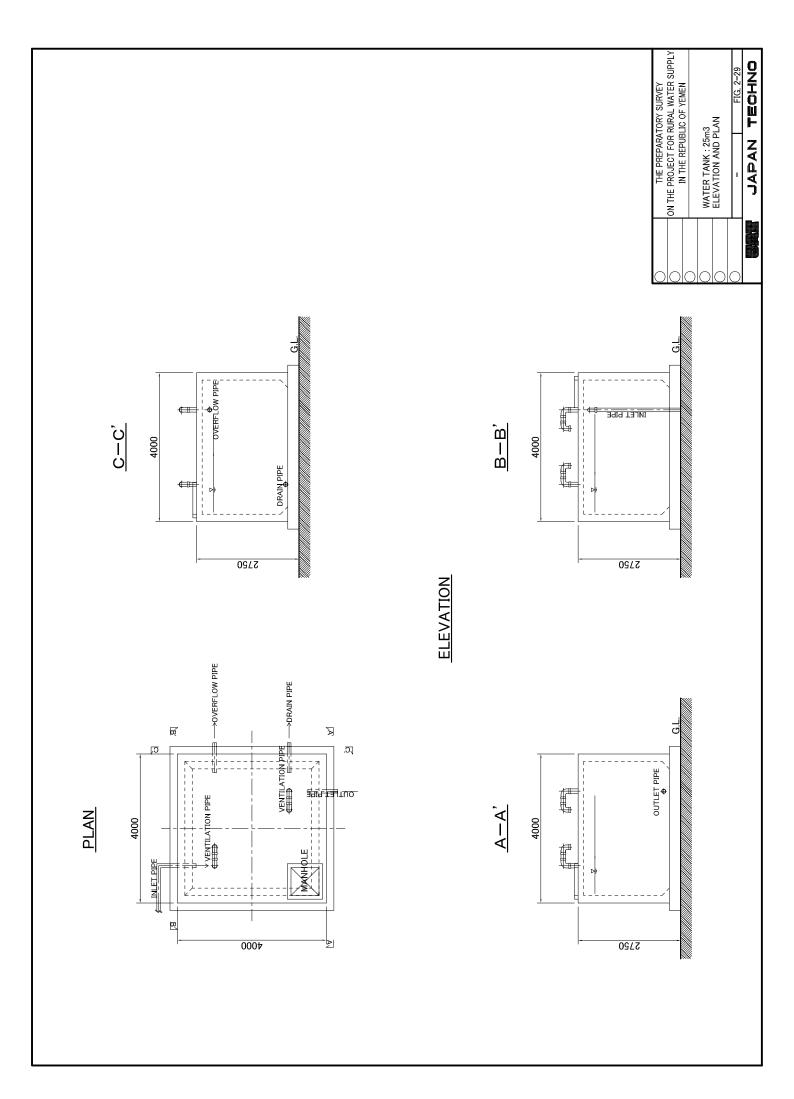

|                                     |                     |               |                           | LECEND                                                                                  |
|-------------------------------------|---------------------|---------------|---------------------------|-----------------------------------------------------------------------------------------|
|                                     |                     |               | 1                         | Duming and Tenemission                                                                  |
|                                     |                     | <u>'  </u>    |                           | Pipe                                                                                    |
| 3 40