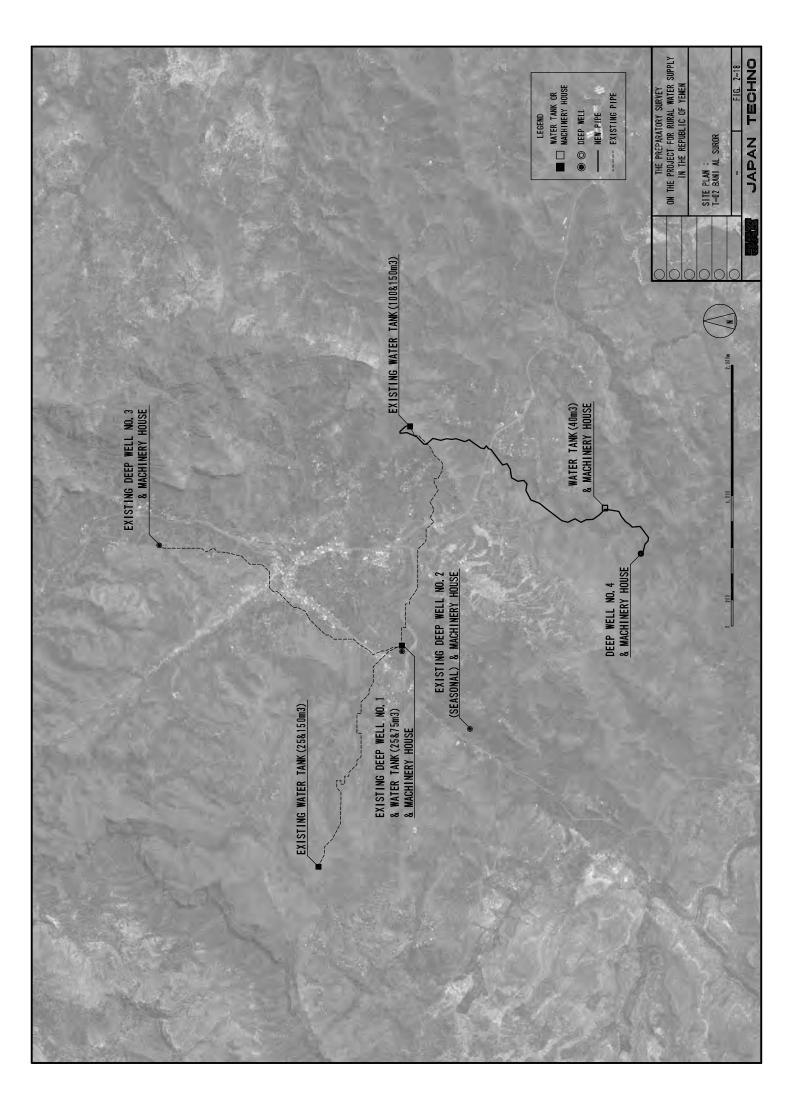

|                                     |                     |               |                           | LECEND                                                                                  |
|-------------------------------------|---------------------|---------------|---------------------------|-----------------------------------------------------------------------------------------|
|                                     |                     |               | 1                         | Duming and Tenemission                                                                  |
|                                     |                     | <u>'  </u>    |                           | Pipe                                                                                    |
| 3 4000                              |                     | 2 400         |                           | Distribution Pipe                                                                       |
|                                     |                     |               |                           | Existing Facilities                                                                     |
|                                     |                     | •             |                           | Rehabilitation Facilities                                                               |
|                                     |                     |               | <b>₽</b>                  | Pumping Equipment                                                                       |
| <u>2,350m</u>                       |                     | 2,350m        |                           | Generator                                                                               |
|                                     |                     |               | 1                         | Diesel Engine                                                                           |
|                                     |                     |               | <b>•</b>                  | Pressure Reducing Facilities                                                            |
| 2.300m                              |                     | 2.300m        |                           |                                                                                         |
|                                     |                     |               | DW                        | Deep Well                                                                               |
|                                     |                     |               | WT                        | Water Tank                                                                              |
|                                     |                     |               | EWT                       | Existing Water Tank                                                                     |
| <u>2.250m</u>                       |                     | <u>2,250m</u> | МН                        | Machinery House                                                                         |
|                                     |                     |               | EMH                       | Existing Machinery House                                                                |
|                                     |                     |               |                           |                                                                                         |
| <u>2,200m</u>                       | EWT 75m3            | 2,200m        |                           |                                                                                         |
|                                     | GL+2,160m GL+2,160m |               |                           |                                                                                         |
|                                     |                     |               |                           |                                                                                         |
| <u>2,150m</u>                       |                     | 2,150m        |                           |                                                                                         |
|                                     |                     |               |                           |                                                                                         |
|                                     |                     |               |                           |                                                                                         |
| 2.100m                              |                     | 2.100m        |                           |                                                                                         |
|                                     |                     | -             | In admiration             | ** Nictribution nine is shown only main line                                            |
|                                     |                     | *             |                           | pd is strown only main line.                                                            |
| 2,550m                              |                     |               |                           |                                                                                         |
| EWT 50m3 EMH<br>GL+1,995m GL+1,995m |                     |               |                           |                                                                                         |
| )                                   |                     |               |                           |                                                                                         |
| 1.950m                              | 026.                | 8             | THE PROJECT               | THE PREPARATORY SURVEY ON THE PROJECT FOR RURAL WATER SUPPLY MATERIAL PROJECT FOR RURAL |
|                                     |                     |               | IN THE K                  | EPUBLIC OF YEMEN                                                                        |
| PWL+1,919.1m                        |                     |               | /ATER SUPPI<br>03 OZLAT A | WATER SUPPLY SYSTEM:<br>A-03 OZLAT AL JARADI                                            |
| 1,900m                              |                     |               |                           | Н                                                                                       |
|                                     |                     |               | JAPAN                     |                                                                                         |