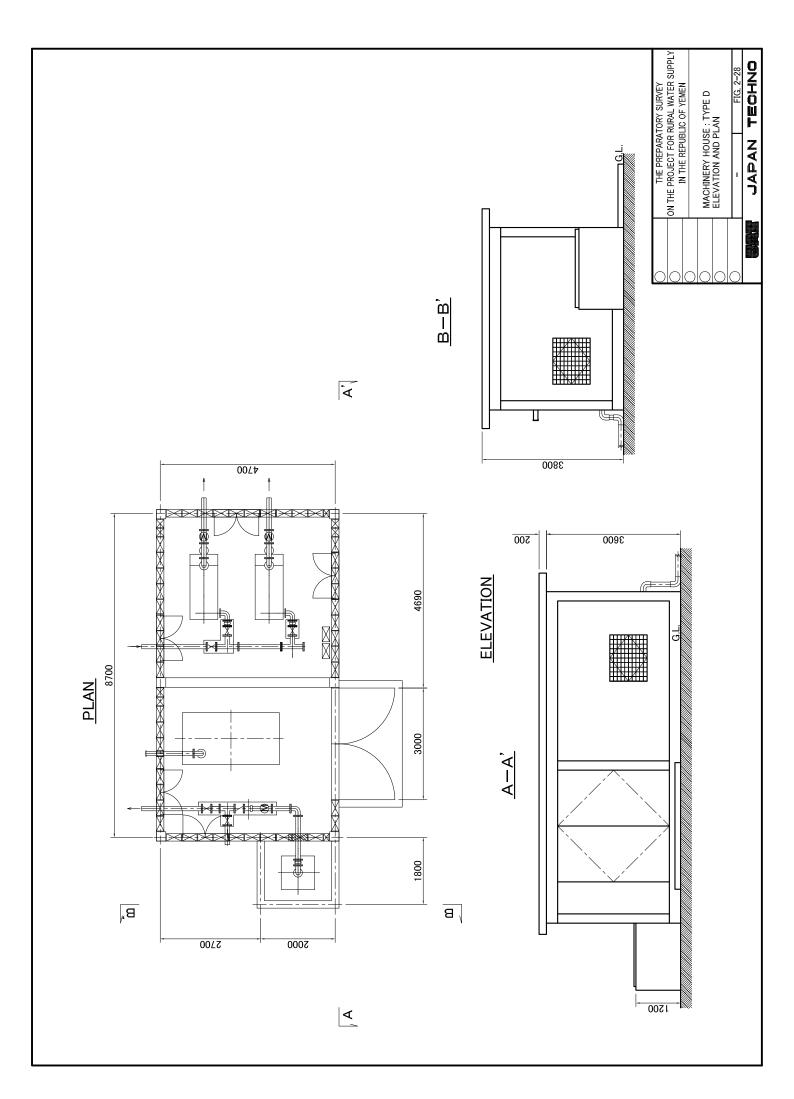

|                                     |                     |               |                           | LECEND                                                                                  |
|-------------------------------------|---------------------|---------------|---------------------------|-----------------------------------------------------------------------------------------|
|                                     |                     |               | 1                         | Duming and Tenemission                                                                  |
|                                     |                     | <u>'  </u>    |                           | Pipe                                                                                    |
| 3 4000                              |                     | 2 400         |                           | Distribution Pipe                                                                       |
|                                     |                     |               |                           | Existing Facilities                                                                     |
|                                     |                     | •             |                           | Rehabilitation Facilities                                                               |
|                                     |                     |               | <b>₽</b>                  | Pumping Equipment                                                                       |
| <u>2,350m</u>                       |                     | 2,350m        |                           | Generator                                                                               |
|                                     |                     |               | 1                         | Diesel Engine                                                                           |
|                                     |                     |               | <b>•</b>                  | Pressure Reducing Facilities                                                            |
| 2.300m                              |                     | 2.300m        |                           |                                                                                         |
|                                     |                     |               | DW                        | Deep Well                                                                               |
|                                     |                     |               | WT                        | Water Tank                                                                              |
|                                     |                     |               | EWT                       | Existing Water Tank                                                                     |
| <u>2.250m</u>                       |                     | <u>2,250m</u> | МН                        | Machinery House                                                                         |
|                                     |                     |               | EMH                       | Existing Machinery House                                                                |
|                                     |                     |               |                           |                                                                                         |
| <u>2,200m</u>                       | EWT 75m3            | 2,200m        |                           |                                                                                         |
|                                     | GL+2,160m GL+2,160m |               |                           |                                                                                         |
|                                     |                     |               |                           |                                                                                         |
| <u>2,150m</u>                       |                     | 2,150m        |                           |                                                                                         |
|                                     |                     |               |                           |                                                                                         |
|                                     |                     |               |                           |                                                                                         |
| 2.100m                              |                     | 2.100m        |                           |                                                                                         |
|                                     |                     | -             | In admiration             | ** Nictribution nine is shown only main line                                            |
|                                     |                     | *             |                           | pd is strown only main line.                                                            |
| 2,550m                              |                     |               |                           |                                                                                         |
| EWT 50m3 EMH<br>GL+1,995m GL+1,995m |                     |               |                           |                                                                                         |
| )                                   |                     |               |                           |                                                                                         |
| 1.950m                              | 026.                | 8             | THE PROJECT               | THE PREPARATORY SURVEY ON THE PROJECT FOR RURAL WATER SUPPLY MATERIAL PROJECT FOR RURAL |
|                                     |                     |               | IN THE K                  | EPUBLIC OF YEMEN                                                                        |
| PWL+1,919.1m                        |                     |               | /ATER SUPPI<br>03 OZLAT A | WATER SUPPLY SYSTEM:<br>A-03 OZLAT AL JARADI                                            |
| 1,900m                              |                     |               |                           | Н                                                                                       |
|                                     |                     |               | JAPAN                     |                                                                                         |