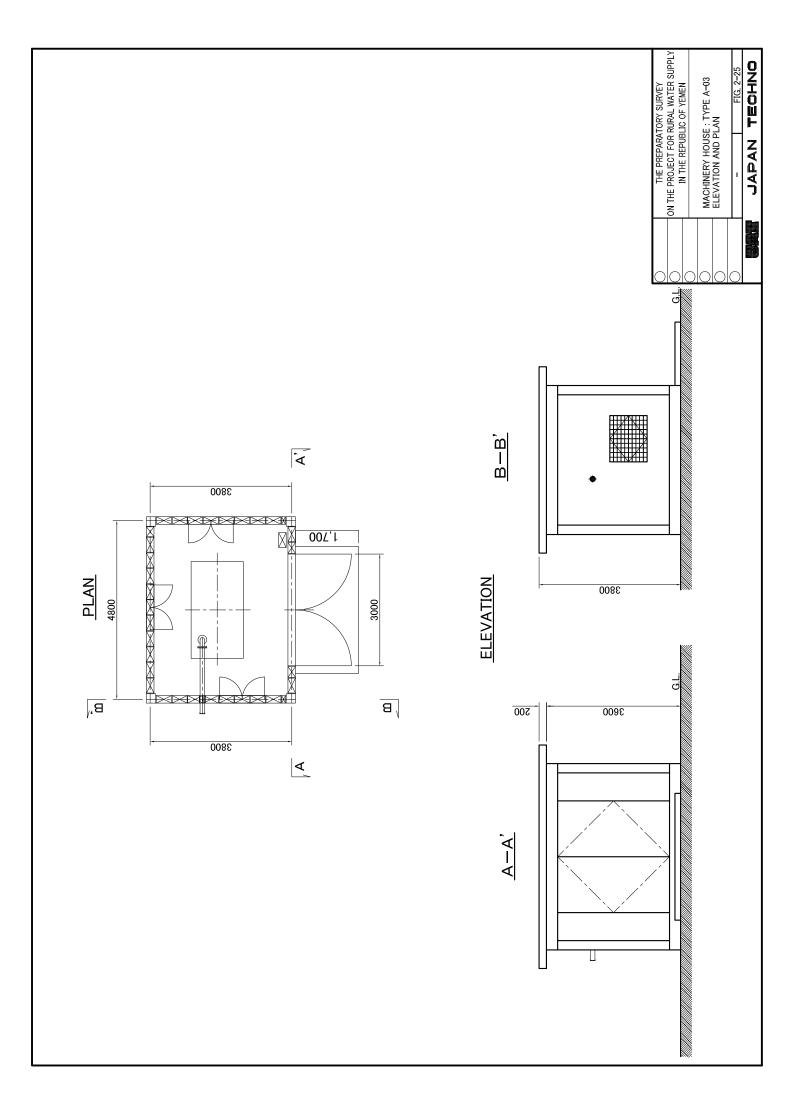

|                                     |                     |               |                           | LECEND                                                                                  |
|-------------------------------------|---------------------|---------------|---------------------------|-----------------------------------------------------------------------------------------|
|                                     |                     |               | 1                         | Duming and Tenemission                                                                  |
|                                     |                     | <u>'  </u>    |                           | Pipe                                                                                    |
| 3 4000                              |                     | 2 400         |                           | Distribution Pipe                                                                       |
|                                     |                     |               |                           | Existing Facilities                                                                     |
|                                     |                     | •             |                           | Rehabilitation Facilities                                                               |
|                                     |                     |               | <b>₽</b>                  | Pumping Equipment                                                                       |
| <u>2,350m</u>                       |                     | 2,350m        |                           | Generator                                                                               |
|                                     |                     |               | 1                         | Diesel Engine                                                                           |
|                                     |                     |               | <b>•</b>                  | Pressure Reducing Facilities                                                            |
| 2.300m                              |                     | 2.300m        |                           |                                                                                         |
|                                     |                     |               | DW                        | Deep Well                                                                               |
|                                     |                     |               | WT                        | Water Tank                                                                              |
|                                     |                     |               | EWT                       | Existing Water Tank                                                                     |
| <u>2.250m</u>                       |                     | <u>2,250m</u> | МН                        | Machinery House                                                                         |
|                                     |                     |               | EMH                       | Existing Machinery House                                                                |
|                                     |                     |               |                           |                                                                                         |
| <u>2,200m</u>                       | EWT 75m3            | 2,200m        |                           |                                                                                         |
|                                     | GL+2,160m GL+2,160m |               |                           |                                                                                         |
|                                     |                     |               |                           |                                                                                         |
| <u>2,150m</u>                       |                     | 2,150m        |                           |                                                                                         |
|                                     |                     |               |                           |                                                                                         |
|                                     |                     |               |                           |                                                                                         |
| 2.100m                              |                     | 2.100m        |                           |                                                                                         |
|                                     |                     | -             | In admiration             | ** Nictribution nine is shown only main line                                            |
|                                     |                     | *             |                           | pd is strown only main line.                                                            |
| 2,550m                              |                     |               |                           |                                                                                         |
| EWT 50m3 EMH<br>GL+1,995m GL+1,995m |                     |               |                           |                                                                                         |
| )                                   |                     |               |                           |                                                                                         |
| 1.950m                              | 026.                | 8             | THE PROJECT               | THE PREPARATORY SURVEY ON THE PROJECT FOR RURAL WATER SUPPLY MATERIAL PROJECT FOR RURAL |
|                                     |                     |               | IN THE K                  | EPUBLIC OF YEMEN                                                                        |
| PWL+1,919.1m                        |                     |               | /ATER SUPPI<br>03 OZLAT A | WATER SUPPLY SYSTEM:<br>A-03 OZLAT AL JARADI                                            |
| 1,900m                              |                     |               |                           | Н                                                                                       |
|                                     |                     |               | JAPAN                     |                                                                                         |