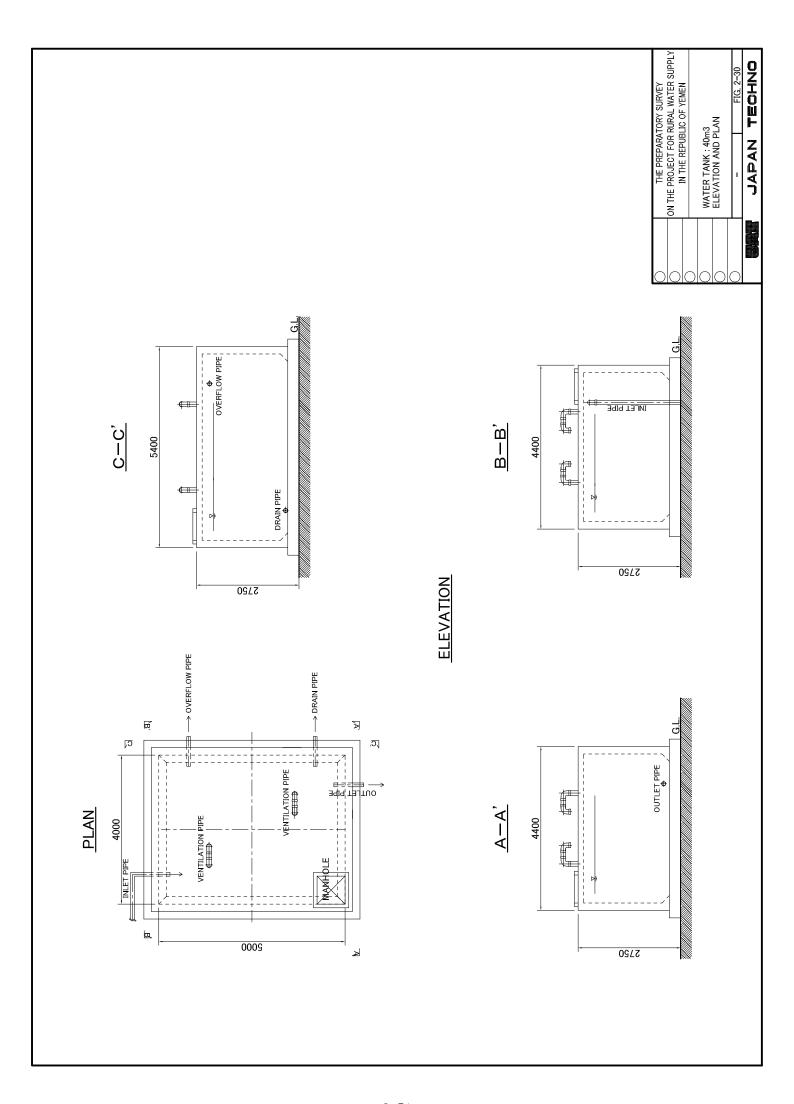

|                                     |                     |               |                           | LECEND                                                                                  |
|-------------------------------------|---------------------|---------------|---------------------------|-----------------------------------------------------------------------------------------|
|                                     |                     |               | 1                         | Duming and Tenemission                                                                  |
|                                     |                     | <u>'  </u>    |                           | Pipe                                                                                    |
| 3 4000