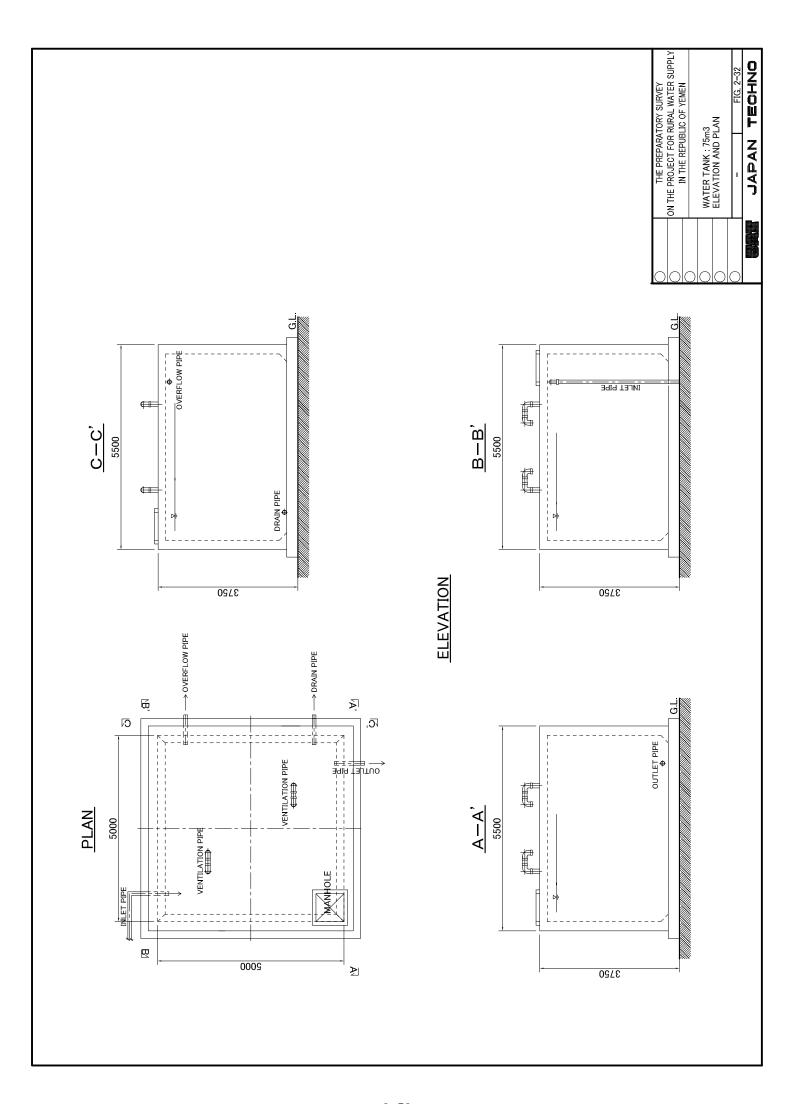

|                                     |                     |               |                           | LECEND                                                                                  |
|-------------------------------------|---------------------|---------------|---------------------------|-----------------------------------------------------------------------------------------|
|                                     |                     |               | 1                         | Duming and Tenemission                                                                  |
|                                     |                     | <u>'  </u>    |                           | Pipe                                                                                    |
| 3 4000