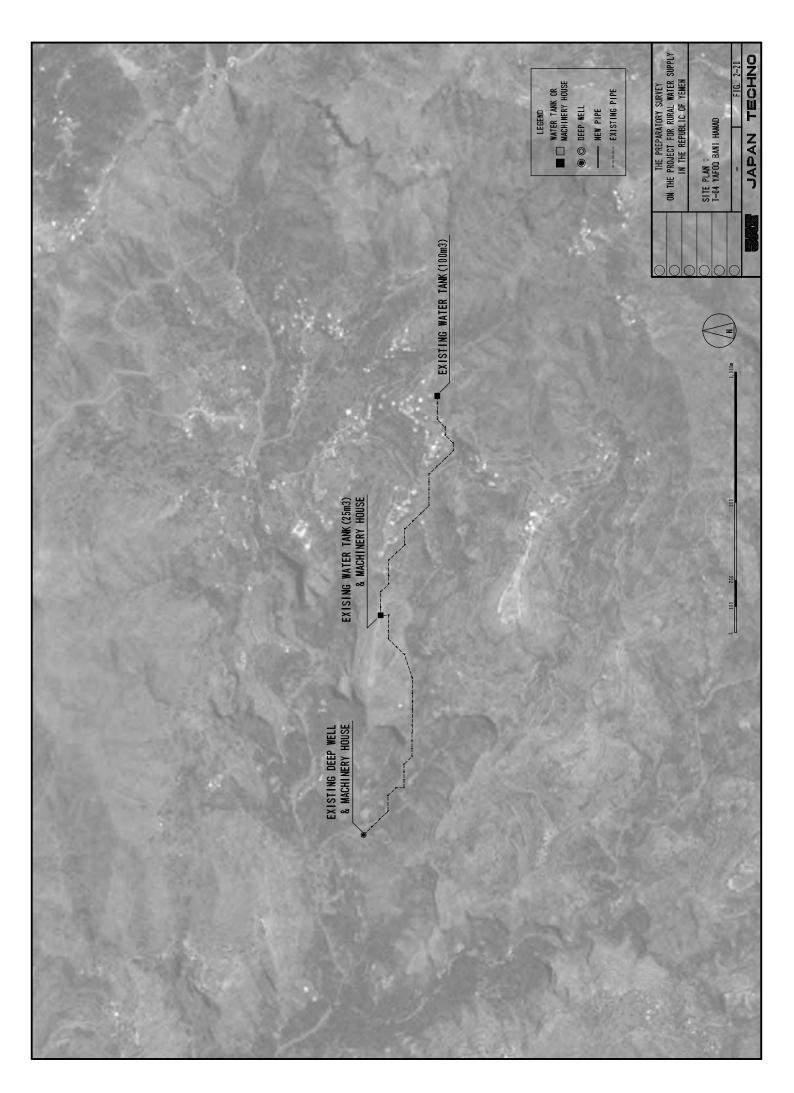

|                                     |                     |               |                           | LECEND                                                                                  |
|-------------------------------------|---------------------|---------------|---------------------------|-----------------------------------------------------------------------------------------|
|                                     |                     |               | 1                         | Duming and Tenemission                                                                  |
|                                     |                     | <u>'  </u>    |                           | Pipe                                                                                    |
| 3 4000                              |                     | 2 400         |                           | Distribution Pipe                                                                       |
|                                     |                     |               |                           | Existing Facilities                                                                     |
|                                     |                     | •             |                           | Rehabilitation Facilities                                                               |
|                                     |                     |               | <b>₽</b>                  | Pumping Equipment                                                                       |
| <u>2,350m</u>                       |                     | 2,350m        |                           | Generator                                                                               |
|                                     |                     |               | 1                         | Diesel Engine                                                                           |
|                                     |                     |               | <b>•</b>                  | Pressure Reducing Facilities                                                            |
| 2.300m                              |                     | 2.300m        |                           |                                                                                         |
|                                     |                     |               | DW                        | Deep Well                                                                               |
|                                     |                     |               | WT                        | Water Tank                                                                              |
|                                     |                     |               | EWT                       | Existing Water Tank                                                                     |
| <u>2.250m</u>                       |                     | <u>2,250m</u> | МН                        | Machinery House                                                                         |
|                                     |                     |               | EMH                       | Existing Machinery House                                                                |
|                                     |                     |               |                           |                                                                                         |
| <u>2,200m</u>                       | EWT 75m3            | 2,200m        |                           |                                                                                         |
|                                     | GL+2,160m GL+2,160m |               |                           |                                                                                         |
|                                     |                     |               |                           |                                                                                         |
| <u>2,150m</u>                       |                     | 2,150m        |                           |                                                                                         |
|                                     |                     |               |                           |                                                                                         |
|                                     |                     |               |                           |                                                                                         |
| 2.100m                              |                     | 2.100m        |                           |                                                                                         |
|                                     |                     | -             | In admiration             | ** Nictribution nine is shown only main line                                            |
|                                     |                     | *             |                           | pd is strown only main line.                                                            |
| 2,550m                              |                     |               |                           |                                                                                         |
| EWT 50m3 EMH<br>GL+1,995m GL+1,995m |                     |               |                           |                                                                                         |
| )                                   |                     |               |                           |                                                                                         |
| 1.950m                              | 026.                | 8             | THE PROJECT               | THE PREPARATORY SURVEY ON THE PROJECT FOR RURAL WATER SUPPLY MATERIAL PROJECT FOR RURAL |
|                                     |                     |               | IN THE K                  | EPUBLIC OF YEMEN                                                                        |
| PWL+1,919.1m                        |                     |               | /ATER SUPPI<br>03 OZLAT A | WATER SUPPLY SYSTEM:<br>A-03 OZLAT AL JARADI                                            |
| 1,900m                              |                     |               |                           | Н                                                                                       |
|                                     |                     |               | JAPAN                     |                                                                                         |