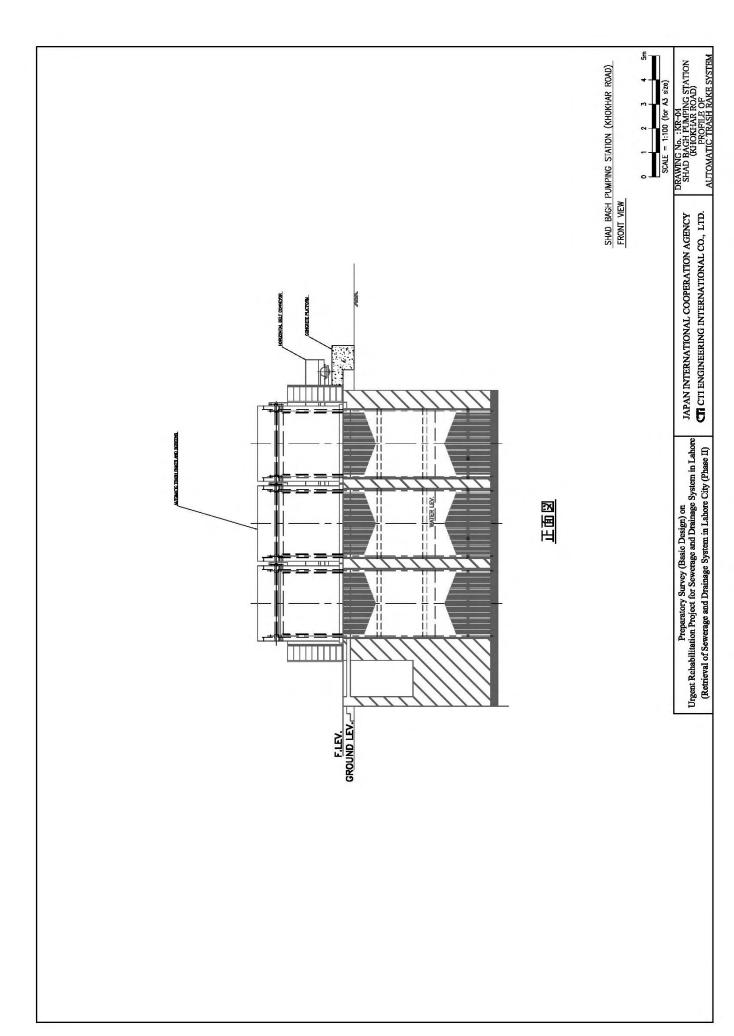

## List of Drawings

| Drawing No. | Drawing Title                           |  |  |  |  |
|-------------|-----------------------------------------|--|--|--|--|
|             | Shad Bagh Pumping Station (Shad Bagh)   |  |  |  |  |
| SB-01       | Plan (Control Room)                     |  |  |  |  |
| SB-02       | Plan (Pump Room)                        |  |  |  |  |
| SB-03       | Profile                                 |  |  |  |  |
| SB-04       | Profile of Automatic Trash Rake System  |  |  |  |  |
|             | Shad Bagh Pumping Station (Kokhar Road) |  |  |  |  |
| KR-01       | Plan (Control Room)                     |  |  |  |  |
| KR-02       | Plan (Pump Room)                        |  |  |  |  |
| KR-03       | Profile                                 |  |  |  |  |
| KR-04       | Profile of Automatic Trash Rake System  |  |  |  |  |
|             | Gulshan-E-Ravi Pumping Station          |  |  |  |  |
| GR-01       | Plan (Control Room)                     |  |  |  |  |
| GR-02       | Plan (Pump Room)                        |  |  |  |  |
| GR-03       | Profile                                 |  |  |  |  |
|             | Multan Road Pumping Station             |  |  |  |  |
| MR-01       | Plan (Control Room)                     |  |  |  |  |
| MR-02       | Plan (Pump Room)                        |  |  |  |  |
| MR-03       | Profile                                 |  |  |  |  |