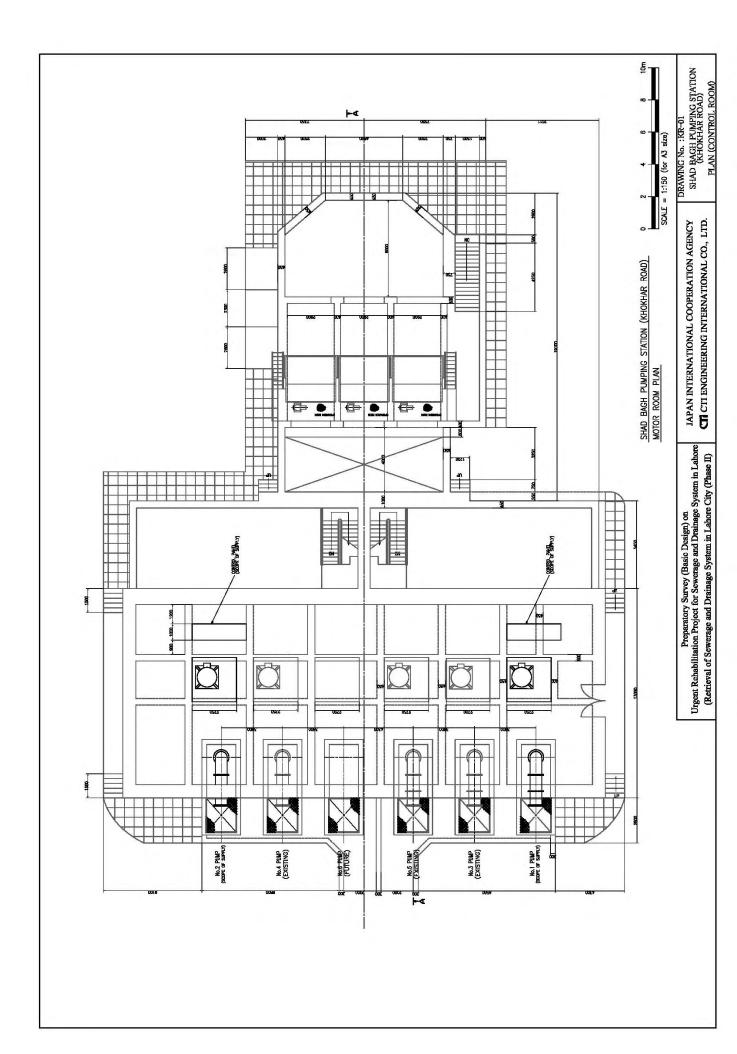

## List of Drawings

| Drawing No. | Drawing Title                           |  |  |  |  |
|-------------|-----------------------------------------|--|--|--|--|
|             | Shad Bagh Pumping Station (Shad Bagh)   |  |  |  |  |
| SB-01       | Plan (Control Room)                     |  |  |  |  |
| SB-02       | Plan (Pump Room)                        |  |  |  |  |
| SB-03       | Profile                                 |  |  |  |  |
| SB-04       | Profile of Automatic Trash Rake System  |  |  |  |  |
|             | Shad Bagh Pumping Station (Kokhar Road) |  |  |  |  |
| KR-01       | Plan (Control Room)                     |  |  |  |  |
| KR-02       | Plan (Pump Room)                        |  |  |  |  |
| KR-03       | Profile                                 |  |  |  |  |
| KR-04       | Profile of Automatic Trash Rake System  |  |  |  |  |
|             | Gulshan-E-Ravi Pumping Station          |  |  |  |  |
| GR-01       | Plan (Control Room)                     |  |  |  |  |
| GR-02       | Plan (Pump Room)                        |  |  |  |  |
| GR-03       | Profile                                 |  |  |  |  |
|             | Multan Road Pumping Station             |  |  |  |  |
| MR-01       | Plan (Control Room)                     |  |  |  |  |
| MR-02       | Plan (Pump Room)                        |  |  |  |  |
| MR-03       | Profile                                 |  |  |  |  |