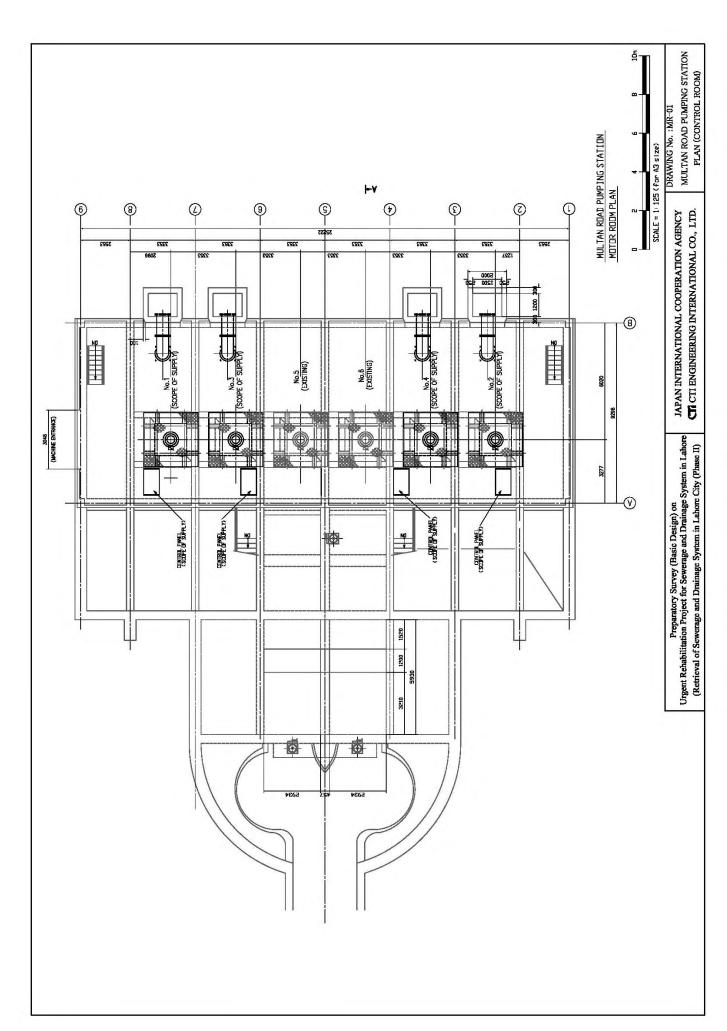

## List of Drawings

| Drawing No. | Drawing Title                           |  |  |  |  |
|-------------|-----------------------------------------|--|--|--|--|
|             | Shad Bagh Pumping Station (Shad Bagh)   |  |  |  |  |
| SB-01       | Plan (Control Room)                     |  |  |  |  |
| SB-02       | Plan (Pump Room)                        |  |  |  |  |
| SB-03       | Profile                                 |  |  |  |  |
| SB-04       | Profile of Automatic Trash Rake System  |  |  |  |  |
|             | Shad Bagh Pumping Station (Kokhar Road) |  |  |  |  |
| KR-01       | Plan (Control Room)                     |  |  |  |  |
| KR-02       | Plan (Pump Room)                        |  |  |  |  |
| KR-03       | Profile                                 |  |  |  |  |
| KR-04       | Profile of Automatic Trash Rake System  |  |  |  |  |
|             | Gulshan-E-Ravi Pumping Station          |  |  |  |  |
| GR-01       | Plan (Control Room)                     |  |  |  |  |
| GR-02       | Plan (Pump Room)                        |  |  |  |  |
| GR-03       | Profile                                 |  |  |  |  |
|             | Multan Road Pumping Station             |  |  |  |  |
| MR-01       | Plan (Control Room)                     |  |  |  |  |
| MR-02       | Plan (Pump Room)                        |  |  |  |  |
| MR-03       | Profile                                 |  |  |  |  |