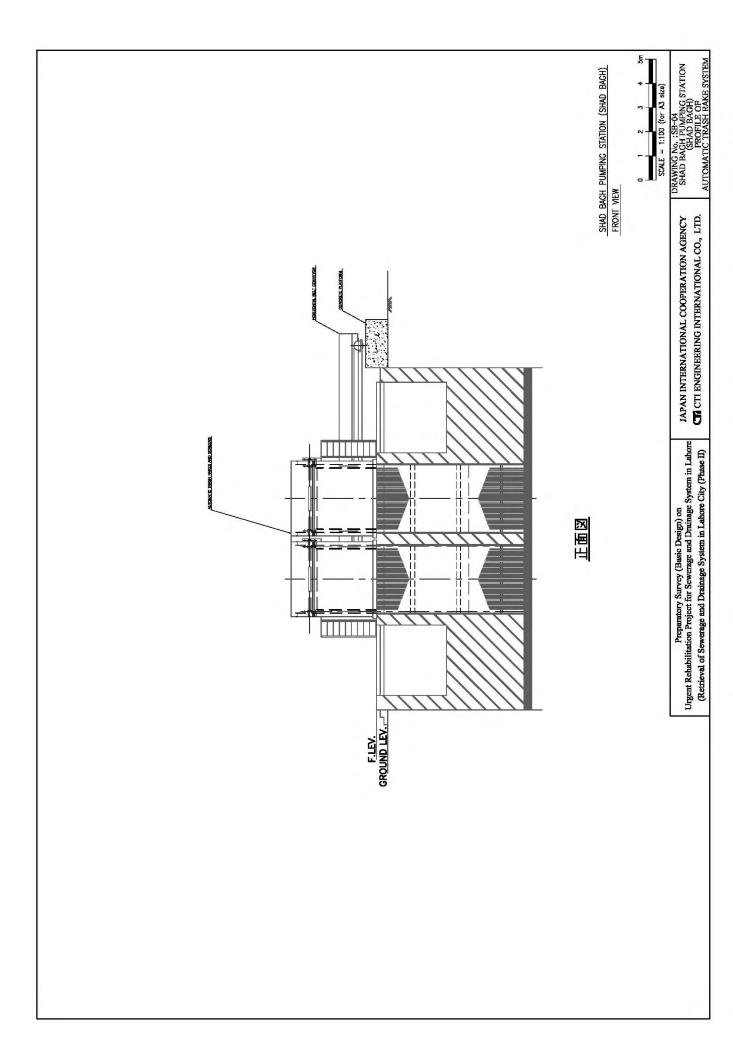

## List of Drawings

| Drawing No. | Drawing Title                           |  |  |  |  |
|-------------|-----------------------------------------|--|--|--|--|
|             | Shad Bagh Pumping Station (Shad Bagh)   |  |  |  |  |
| SB-01       | Plan (Control Room)                     |  |  |  |  |
| SB-02       | Plan (Pump Room)                        |  |  |  |  |
| SB-03       | Profile                                 |  |  |  |  |
| SB-04       | Profile of Automatic Trash Rake System  |  |  |  |  |
|             | Shad Bagh Pumping Station (Kokhar Road) |  |  |  |  |
| KR-01       | Plan (Control Room)                     |  |  |  |  |
| KR-02       | Plan (Pump Room)                        |  |  |  |  |
| KR-03       | Profile                                 |  |  |  |  |
| KR-04       | Profile of Automatic Trash Rake System  |  |  |  |  |
|             | Gulshan-E-Ravi Pumping Station          |  |  |  |  |
| GR-01       | Plan (Control Room)                     |  |  |  |  |
| GR-02       | Plan (Pump Room)                        |  |  |  |  |
| GR-03       | Profile                                 |  |  |  |  |
|             | Multan Road Pumping Station             |  |  |  |  |
| MR-01       | Plan (Control Room)                     |  |  |  |  |
| MR-02       | Plan (Pump Room)                        |  |  |  |  |
| MR-03       | Profile                                 |  |  |  |  |