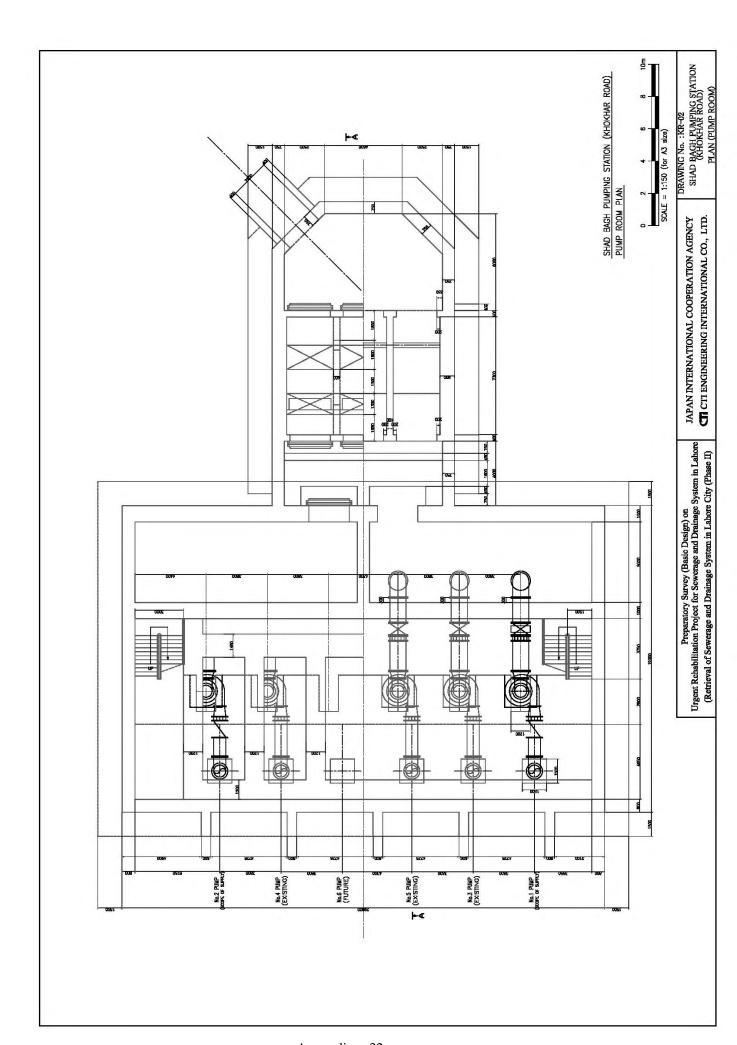

## List of Drawings

| Drawing No. | Drawing Title                           |  |  |  |  |
|-------------|-----------------------------------------|--|--|--|--|
|             | Shad Bagh Pumping Station (Shad Bagh)   |  |  |  |  |
| SB-01       | Plan (Control Room)                     |  |  |  |  |
| SB-02       | Plan (Pump Room)                        |  |  |  |  |
| SB-03       | Profile                                 |  |  |  |  |
| SB-04       | Profile of Automatic Trash Rake System  |  |  |  |  |
|             | Shad Bagh Pumping Station (Kokhar Road) |  |  |  |  |
| KR-01       | Plan (Control Room)                     |  |  |  |  |
| KR-02       | Plan (Pump Room)                        |  |  |  |  |
| KR-03       | Profile                                 |  |  |  |  |
| KR-04       | Profile of Automatic Trash Rake System  |  |  |  |  |
|             | Gulshan-E-Ravi Pumping Station          |  |  |  |  |
| GR-01       | Plan (Control Room)                     |  |  |  |  |
| GR-02       | Plan (Pump Room)                        |  |  |  |  |
| GR-03       | Profile                                 |  |  |  |  |
|             | Multan Road Pumping Station             |  |  |  |  |
| MR-01       | Plan (Control Room)                     |  |  |  |  |
| MR-02       | Plan (Pump Room)                        |  |  |  |  |
| MR-03       | Profile                                 |  |  |  |  |