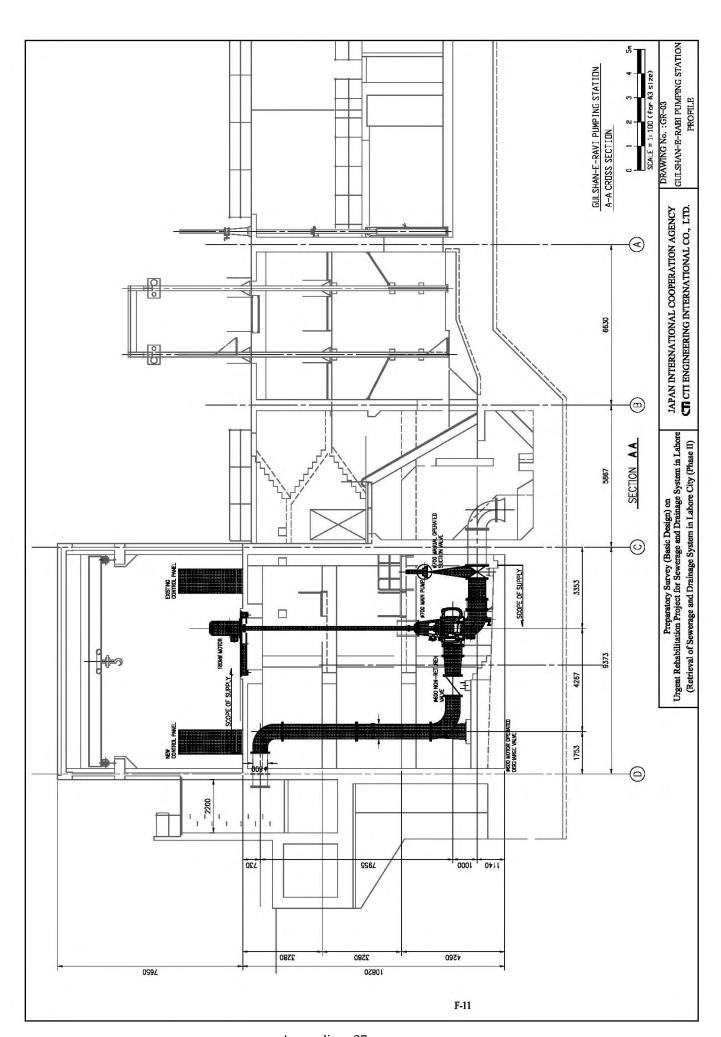

## List of Drawings

| Drawing No. | Drawing Title                           |  |  |  |  |
|-------------|-----------------------------------------|--|--|--|--|
|             | Shad Bagh Pumping Station (Shad Bagh)   |  |  |  |  |
| SB-01       | Plan (Control Room)                     |  |  |  |  |
| SB-02       | Plan (Pump Room)                        |  |  |  |  |
| SB-03       | Profile                                 |  |  |  |  |
| SB-04       | Profile of Automatic Trash Rake System  |  |  |  |  |
|             | Shad Bagh Pumping Station (Kokhar Road) |  |  |  |  |
| KR-01       | Plan (Control Room)                     |  |  |  |  |
| KR-02       | Plan (Pump Room)                        |  |  |  |  |
| KR-03       | Profile                                 |  |  |  |  |
| KR-04       | Profile of Automatic Trash Rake System  |  |  |  |  |
|             | Gulshan-E-Ravi Pumping Station          |  |  |  |  |
| GR-01       | Plan (Control Room)                     |  |  |  |  |
| GR-02       | Plan (Pump Room)                        |  |  |  |  |
| GR-03       | Profile                                 |  |  |  |  |
|             | Multan Road Pumping Station             |  |  |  |  |
| MR-01       | Plan (Control Room)                     |  |  |  |  |
| MR-02       | Plan (Pump Room)                        |  |  |  |  |
| MR-03       | Profile                                 |  |  |  |  |