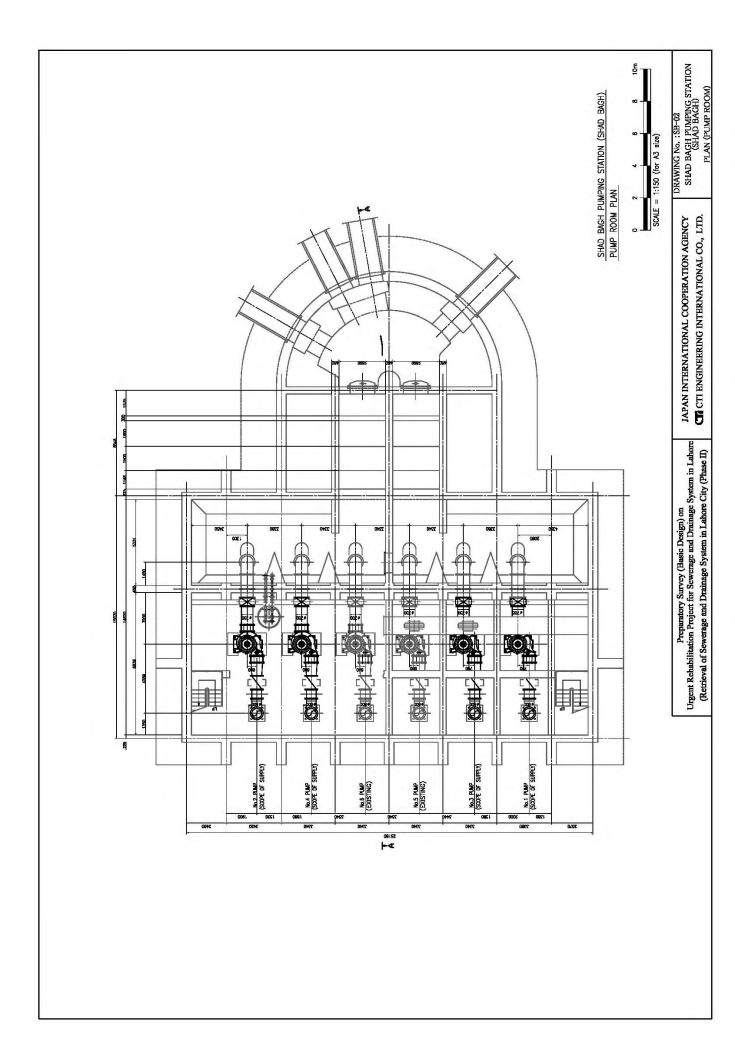

## List of Drawings

| Drawing No. | Drawing Title                           |  |  |  |  |
|-------------|-----------------------------------------|--|--|--|--|
|             | Shad Bagh Pumping Station (Shad Bagh)   |  |  |  |  |
| SB-01       | Plan (Control Room)                     |  |  |  |  |
| SB-02       | Plan (Pump Room)                        |  |  |  |  |
| SB-03       | Profile                                 |  |  |  |  |
| SB-04       | Profile of Automatic Trash Rake System  |  |  |  |  |
|             | Shad Bagh Pumping Station (Kokhar Road) |  |  |  |  |
| KR-01       | Plan (Control Room)                     |  |  |  |  |
| KR-02       | Plan (Pump Room)                        |  |  |  |  |
| KR-03       | Profile                                 |  |  |  |  |
| KR-04       | Profile of Automatic Trash Rake System  |  |  |  |  |
|             | Gulshan-E-Ravi Pumping Station          |  |  |  |  |
| GR-01       | Plan (Control Room)                     |  |  |  |  |
| GR-02       | Plan (Pump Room)                        |  |  |  |  |
| GR-03       | Profile                                 |  |  |  |  |
|             | Multan Road Pumping Station             |  |  |  |  |
| MR-01       | Plan (Control Room)                     |  |  |  |  |
| MR-02       | Plan (Pump Room)                        |  |  |  |  |
| MR-03       | Profile                                 |  |  |  |  |