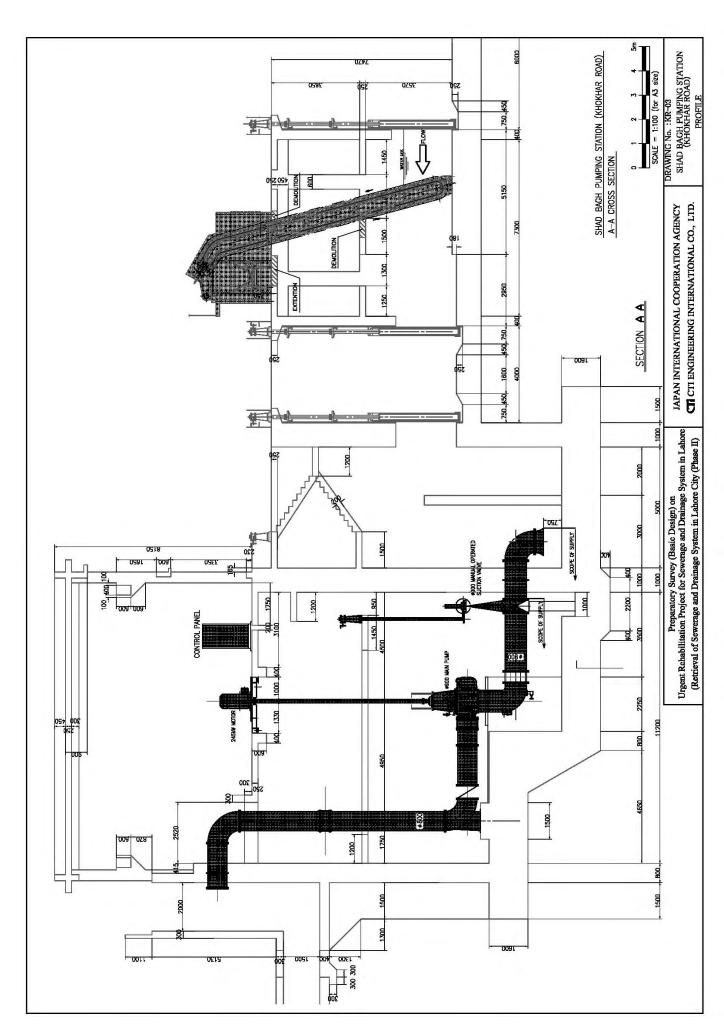

## List of Drawings

| Drawing No. | Drawing Title                           |  |  |  |  |
|-------------|-----------------------------------------|--|--|--|--|
|             | Shad Bagh Pumping Station (Shad Bagh)   |  |  |  |  |
| SB-01       | Plan (Control Room)                     |  |  |  |  |
| SB-02       | Plan (Pump Room)                        |  |  |  |  |
| SB-03       | Profile                                 |  |  |  |  |
| SB-04       | Profile of Automatic Trash Rake System  |  |  |  |  |
|             | Shad Bagh Pumping Station (Kokhar Road) |  |  |  |  |
| KR-01       | Plan (Control Room)                     |  |  |  |  |
| KR-02       | Plan (Pump Room)                        |  |  |  |  |
| KR-03       | Profile                                 |  |  |  |  |
| KR-04       | Profile of Automatic Trash Rake System  |  |  |  |  |
|             | Gulshan-E-Ravi Pumping Station          |  |  |  |  |
| GR-01       | Plan (Control Room)                     |  |  |  |  |
| GR-02       | Plan (Pump Room)                        |  |  |  |  |
| GR-03       | Profile                                 |  |  |  |  |
|             | Multan Road Pumping Station             |  |  |  |  |
| MR-01       | Plan (Control Room)                     |  |  |  |  |
| MR-02       | Plan (Pump Room)                        |  |  |  |  |
| MR-03       | Profile                                 |  |  |  |  |