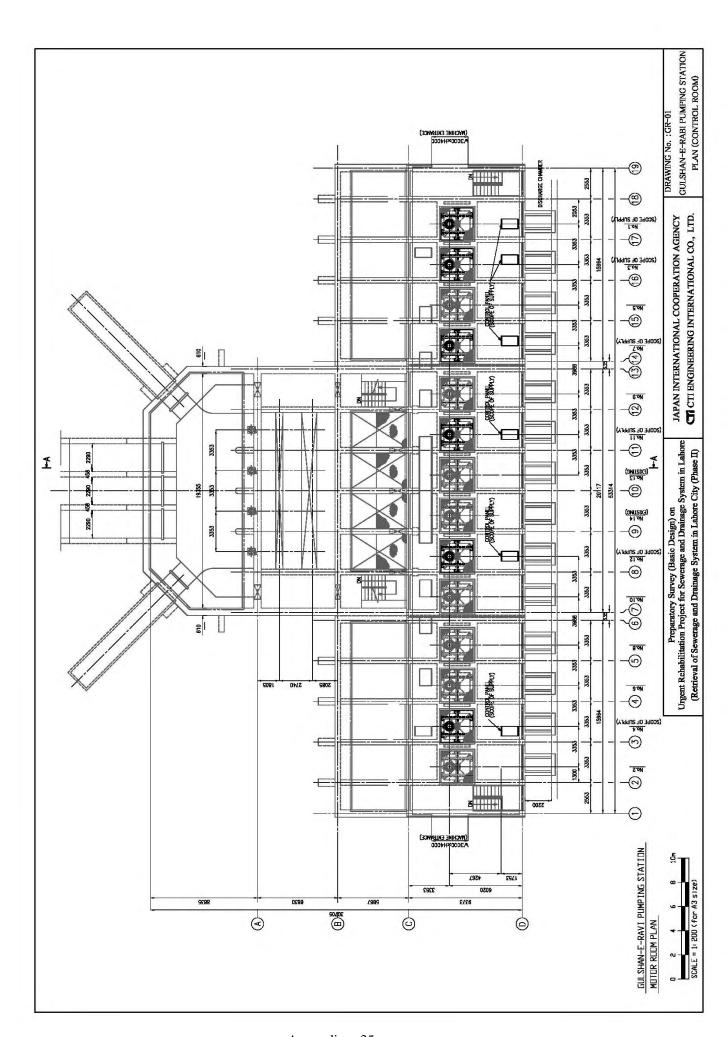

## List of Drawings

| Drawing No. | Drawing Title                           |  |  |  |  |
|-------------|-----------------------------------------|--|--|--|--|
|             | Shad Bagh Pumping Station (Shad Bagh)   |  |  |  |  |
| SB-01       | Plan (Control Room)                     |  |  |  |  |
| SB-02       | Plan (Pump Room)                        |  |  |  |  |
| SB-03       | Profile                                 |  |  |  |  |
| SB-04       | Profile of Automatic Trash Rake System  |  |  |  |  |
|             | Shad Bagh Pumping Station (Kokhar Road) |  |  |  |  |
| KR-01       | Plan (Control Room)                     |  |  |  |  |
| KR-02       | Plan (Pump Room)                        |  |  |  |  |
| KR-03       | Profile                                 |  |  |  |  |
| KR-04       | Profile of Automatic Trash Rake System  |  |  |  |  |
|             | Gulshan-E-Ravi Pumping Station          |  |  |  |  |
| GR-01       | Plan (Control Room)                     |  |  |  |  |
| GR-02       | Plan (Pump Room)                        |  |  |  |  |
| GR-03       | Profile                                 |  |  |  |  |
|             | Multan Road Pumping Station             |  |  |  |  |
| MR-01       | Plan (Control Room)                     |  |  |  |  |
| MR-02       | Plan (Pump Room)                        |  |  |  |  |
| MR-03       | Profile                                 |  |  |  |  |