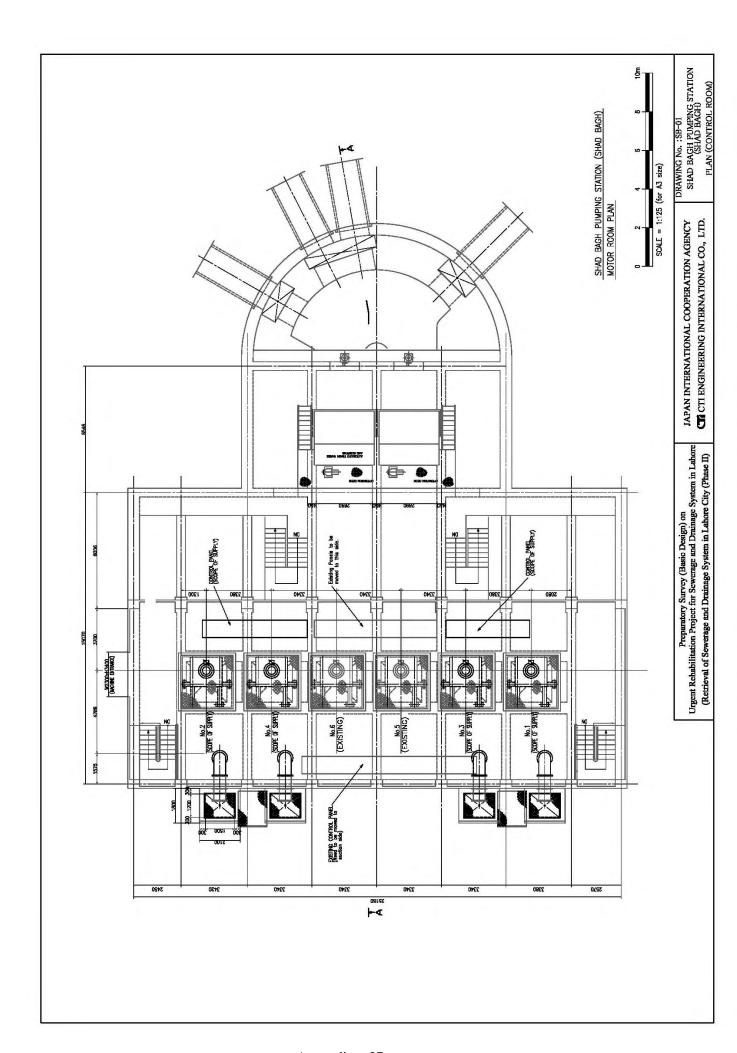

## List of Drawings

| Drawing No. | Drawing Title                           |  |  |  |  |
|-------------|-----------------------------------------|--|--|--|--|
|             | Shad Bagh Pumping Station (Shad Bagh)   |  |  |  |  |
| SB-01       | Plan (Control Room)                     |  |  |  |  |
| SB-02       | Plan (Pump Room)                        |  |  |  |  |
| SB-03       | Profile                                 |  |  |  |  |
| SB-04       | Profile of Automatic Trash Rake System  |  |  |  |  |
|             | Shad Bagh Pumping Station (Kokhar Road) |  |  |  |  |
| KR-01       | Plan (Control Room)                     |  |  |  |  |
| KR-02       | Plan (Pump Room)                        |  |  |  |  |
| KR-03       | Profile                                 |  |  |  |  |
| KR-04       | Profile of Automatic Trash Rake System  |  |  |  |  |
|             | Gulshan-E-Ravi Pumping Station          |  |  |  |  |
| GR-01       | Plan (Control Room)                     |  |  |  |  |
| GR-02       | Plan (Pump Room)                        |  |  |  |  |
| GR-03       | Profile                                 |  |  |  |  |
|             | Multan Road Pumping Station             |  |  |  |  |
| MR-01       | Plan (Control Room)                     |  |  |  |  |
| MR-02       | Plan (Pump Room)                        |  |  |  |  |
| MR-03       | Profile                                 |  |  |  |  |