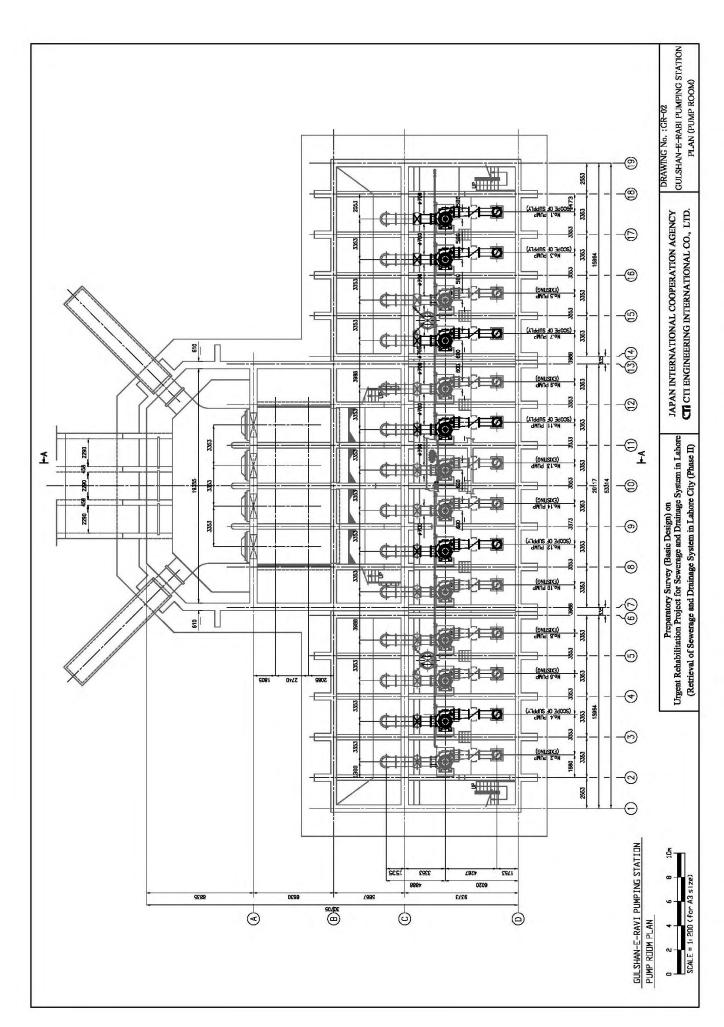

## List of Drawings

| Drawing No. | Drawing Title                           |  |  |  |  |
|-------------|-----------------------------------------|--|--|--|--|
|             | Shad Bagh Pumping Station (Shad Bagh)   |  |  |  |  |
| SB-01       | Plan (Control Room)                     |  |  |  |  |
| SB-02       | Plan (Pump Room)                        |  |  |  |  |
| SB-03       | Profile                                 |  |  |  |  |
| SB-04       | Profile of Automatic Trash Rake System  |  |  |  |  |
|             | Shad Bagh Pumping Station (Kokhar Road) |  |  |  |  |
| KR-01       | Plan (Control Room)                     |  |  |  |  |
| KR-02       | Plan (Pump Room)                        |  |  |  |  |
| KR-03       | Profile                                 |  |  |  |  |
| KR-04       | Profile of Automatic Trash Rake System  |  |  |  |  |
|             | Gulshan-E-Ravi Pumping Station          |  |  |  |  |
| GR-01       | Plan (Control Room)                     |  |  |  |  |
| GR-02       | Plan (Pump Room)                        |  |  |  |  |
| GR-03       | Profile                                 |  |  |  |  |
|             | Multan Road Pumping Station             |  |  |  |  |
| MR-01       | Plan (Control Room)                     |  |  |  |  |
| MR-02       | Plan (Pump Room)                        |  |  |  |  |
| MR-03       | Profile                                 |  |  |  |  |