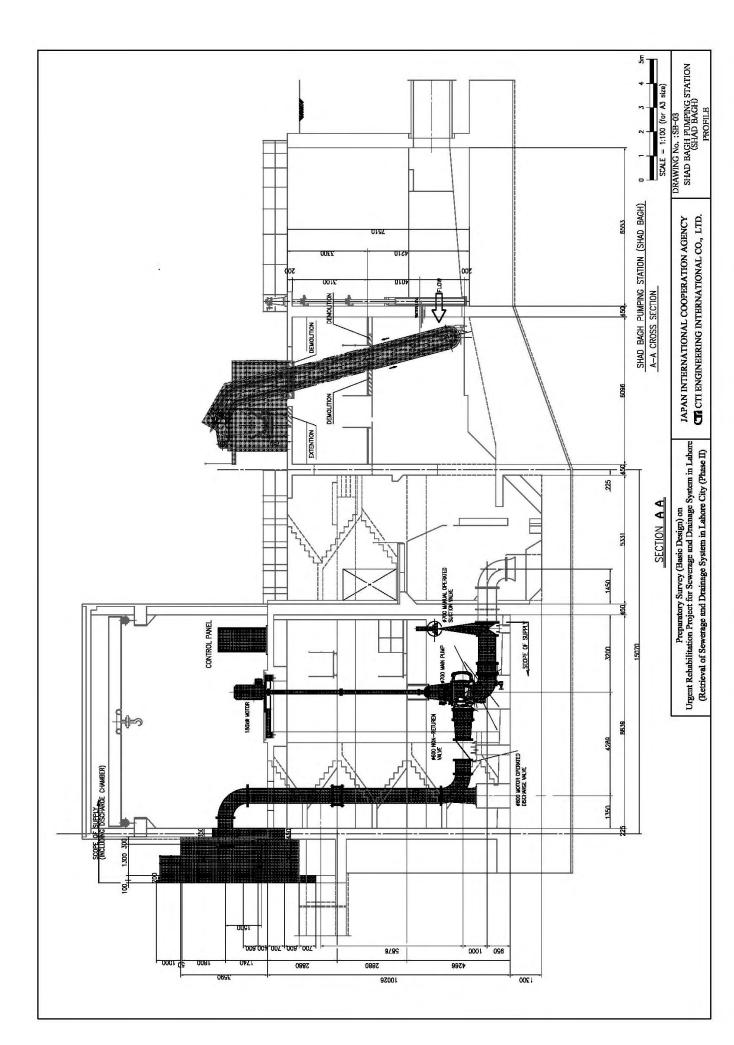

## List of Drawings

| Drawing No. | Drawing Title                           |  |  |  |  |
|-------------|-----------------------------------------|--|--|--|--|
|             | Shad Bagh Pumping Station (Shad Bagh)   |  |  |  |  |
| SB-01       | Plan (Control Room)                     |  |  |  |  |
| SB-02       | Plan (Pump Room)                        |  |  |  |  |
| SB-03       | Profile                                 |  |  |  |  |
| SB-04       | Profile of Automatic Trash Rake System  |  |  |  |  |
|             | Shad Bagh Pumping Station (Kokhar Road) |  |  |  |  |
| KR-01       | Plan (Control Room)                     |  |  |  |  |
| KR-02       | Plan (Pump Room)                        |  |  |  |  |
| KR-03       | Profile                                 |  |  |  |  |
| KR-04       | Profile of Automatic Trash Rake System  |  |  |  |  |
|             | Gulshan-E-Ravi Pumping Station          |  |  |  |  |
| GR-01       | Plan (Control Room)                     |  |  |  |  |
| GR-02       | Plan (Pump Room)                        |  |  |  |  |
| GR-03       | Profile                                 |  |  |  |  |
|             | Multan Road Pumping Station             |  |  |  |  |
| MR-01       | Plan (Control Room)                     |  |  |  |  |
| MR-02       | Plan (Pump Room)                        |  |  |  |  |
| MR-03       | Profile                                 |  |  |  |  |