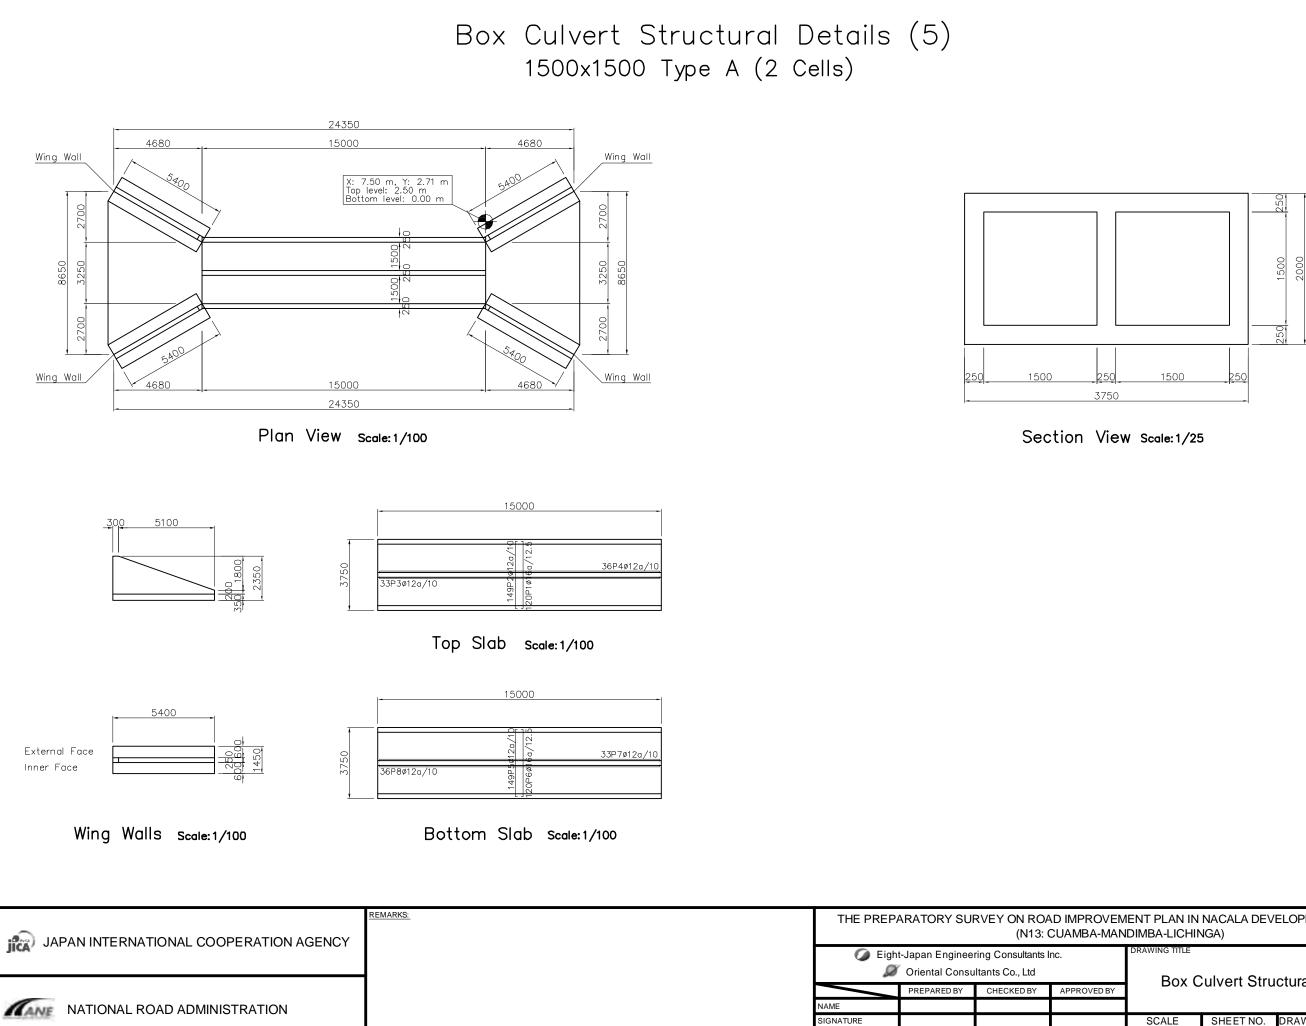

# **GENERAL VIEW OF THE BRIDGE**

DATE

|   | MENT PLAN IN NACALA DEVELOPMENT CORRIDOR |           |             |          |  |  |  |  |  |
|---|------------------------------------------|-----------|-------------|----------|--|--|--|--|--|
| , | Box Culvert Structural Details (5)       |           |             |          |  |  |  |  |  |
|   | SCALE                                    | SHEET NO. | DRAWING NO. | REV. NO. |  |  |  |  |  |
|   | As Shown                                 |           | 37          | -        |  |  |  |  |  |