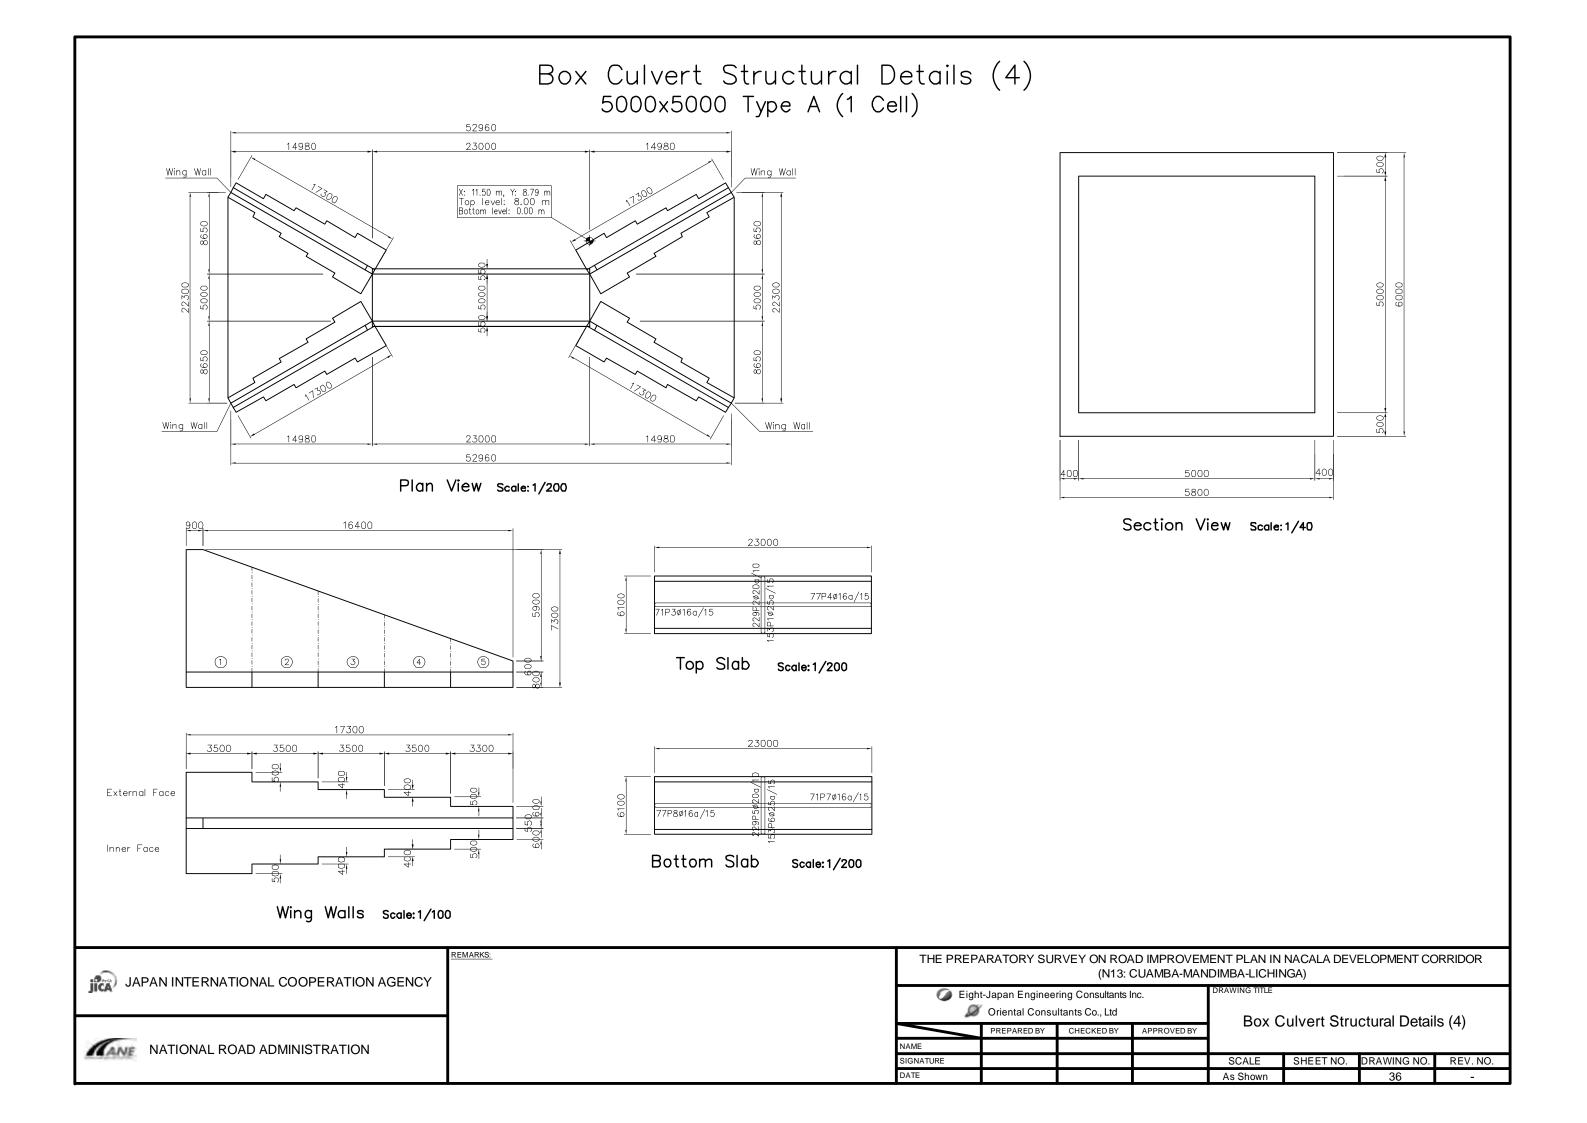

# **BR N0.1 MUAMBESSI BRIDGE**





# **GENERAL VIEW OF THE BRIDGE**















DATE

|   | MENT PLAN IN NACALA DEVELOPMENT CORRIDOR |           |             |          |  |  |  |  |  |
|---|------------------------------------------|-----------|-------------|----------|--|--|--|--|--|
| , | Box Culvert Structural Details (5)       |           |             |          |  |  |  |  |  |
|   | SCALE                                    | SHEET NO. | DRAWING NO. | REV. NO. |  |  |  |  |  |
|   | As Shown                                 |           | 37          | -        |  |  |  |  |  |



|   | IENT PLAN IN<br>DIMBA-LICHIN       |           | ELOPMENT CO | DRRIDOR  |  |  |  |  |  |
|---|------------------------------------|-----------|-------------|----------|--|--|--|--|--|
| , | Box Culvert Structural Details (6) |           |             |          |  |  |  |  |