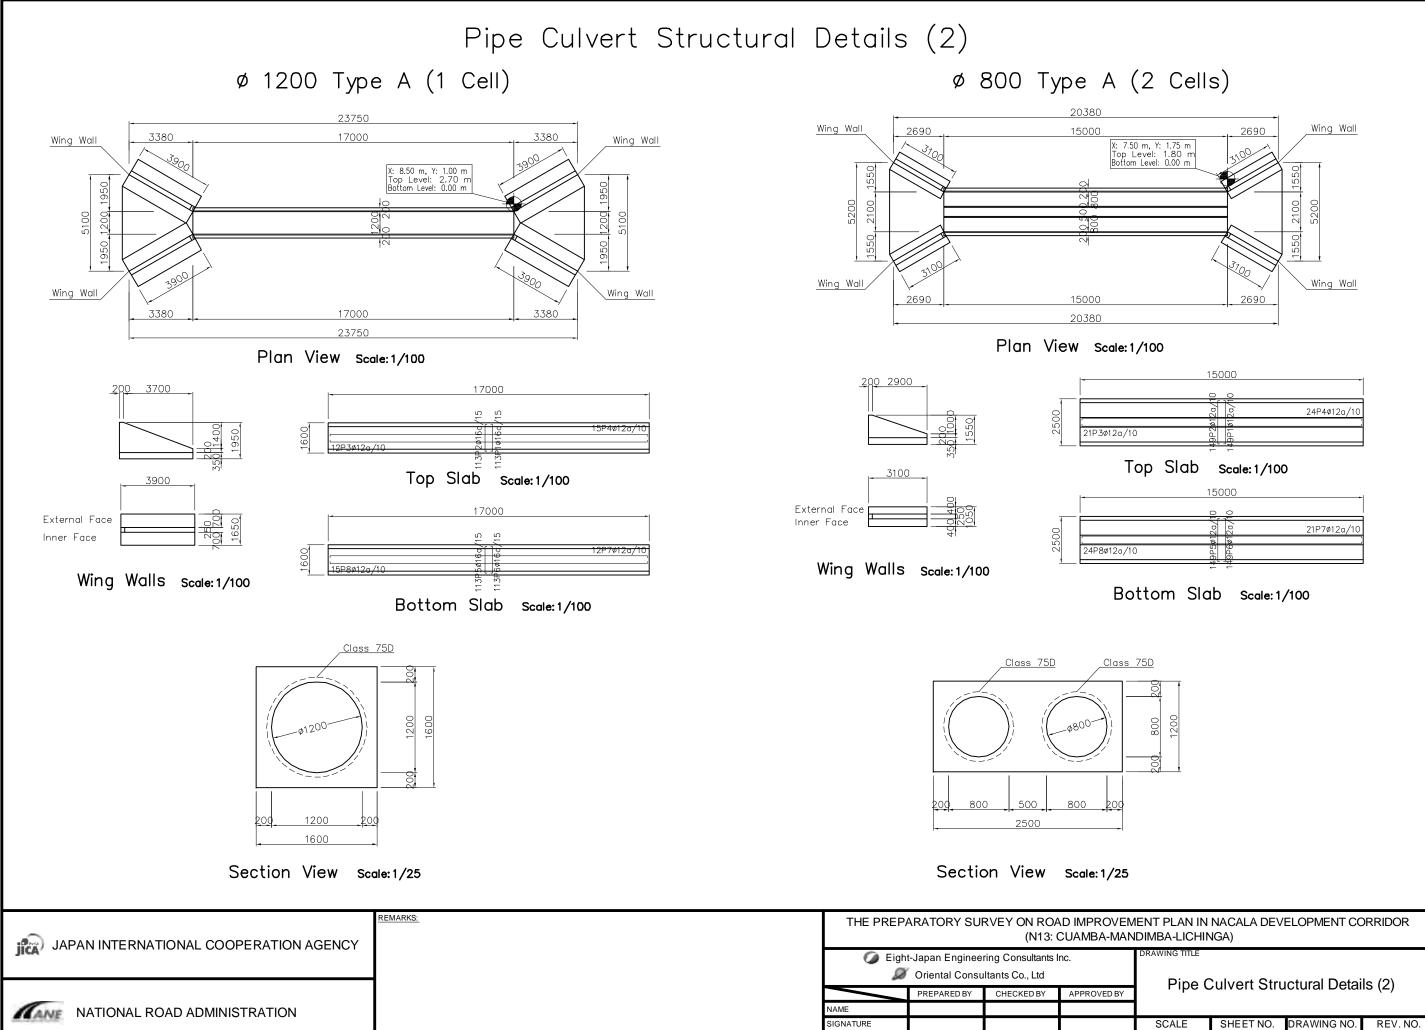

DATE

| SCALE    | SHEET NO. | DRAWING NO. | REV. NO. |
|----------|-----------|-------------|----------|
| As Shown |           | 44          | -        |

DATE

|   | EMENT PLAN IN NACALA DEVELOPMENT CORRIDOR<br>ANDIMBA-LICHINGA) |              |              |          |  |  |  |
|---|----------------------------------------------------------------|--------------|--------------|----------|--|--|--|
| / | DRAWING TITLE<br>Pipe C                                        | Culvert Stru | ctural Detai | ls (4)   |  |  |  |
|   | SCALE                                                          | SHEET NO.    | DRAWING NO.  | REV. NO. |  |  |  |
|   | As Shown                                                       |              | 46           | -        |  |  |  |