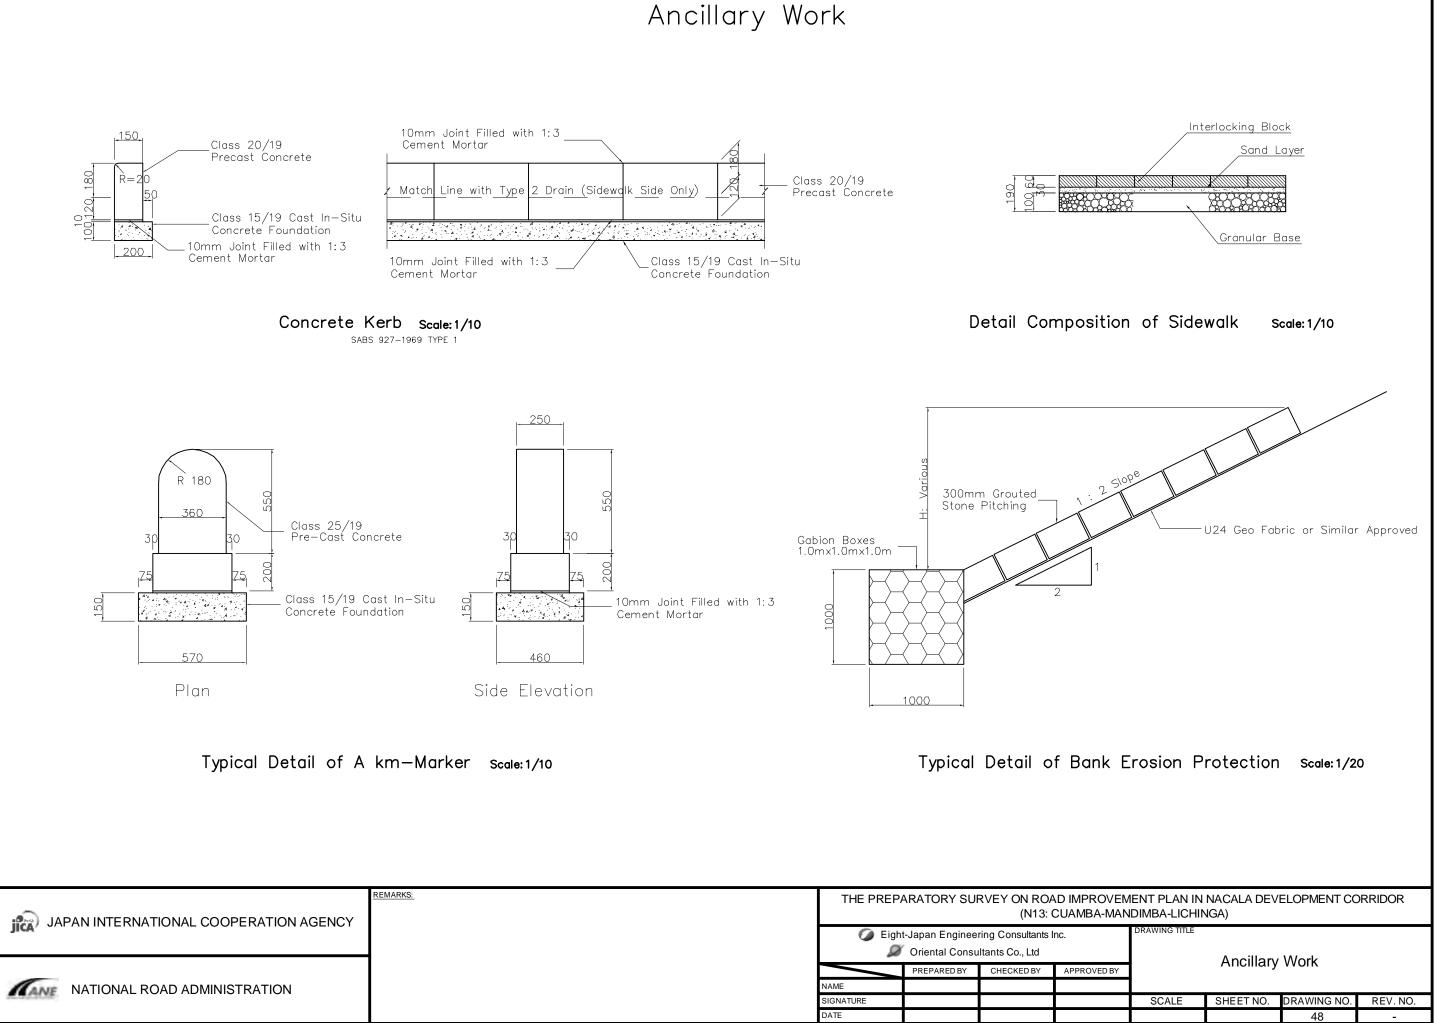

|            | nc.         |                   |           |                   |               |
| MATIONAL ROAD ADMINISTRATION           |                 | NAME                                                                     | PREPARED BY                                                                                                      | CHECKED BY | APPROVED BY |                   | Drainage  | Details           |               |
| MANE NATIONAL ROAD ADMINISTRATION      |                 | SIGNATURE<br>DATE                                                        |                                                                                                                  |            |             | SCALE<br>As Shown | SHEET NO. | DRAWING NO.<br>47 | REV. NO.<br>- |



### Guardrail Placing Details



|   | Table I                                                                     |                                                                                                    |  |  |  |  |  |
|---|-----------------------------------------------------------------------------|----------------------------------------------------------------------------------------------------|--|--|--|--|--|
|   | Placing of Poles<br>at Parabolic<br>Terminal Sections                       |                                                                                                    |  |  |  |  |  |
|   | Horizontal<br>Off - Sets for<br>Parabolic<br>Terminal<br>Sections<br>Y (mm) | Vertical Off-Sets<br>for Parabolic<br>Terminal Section<br>(Measured from<br>Top o