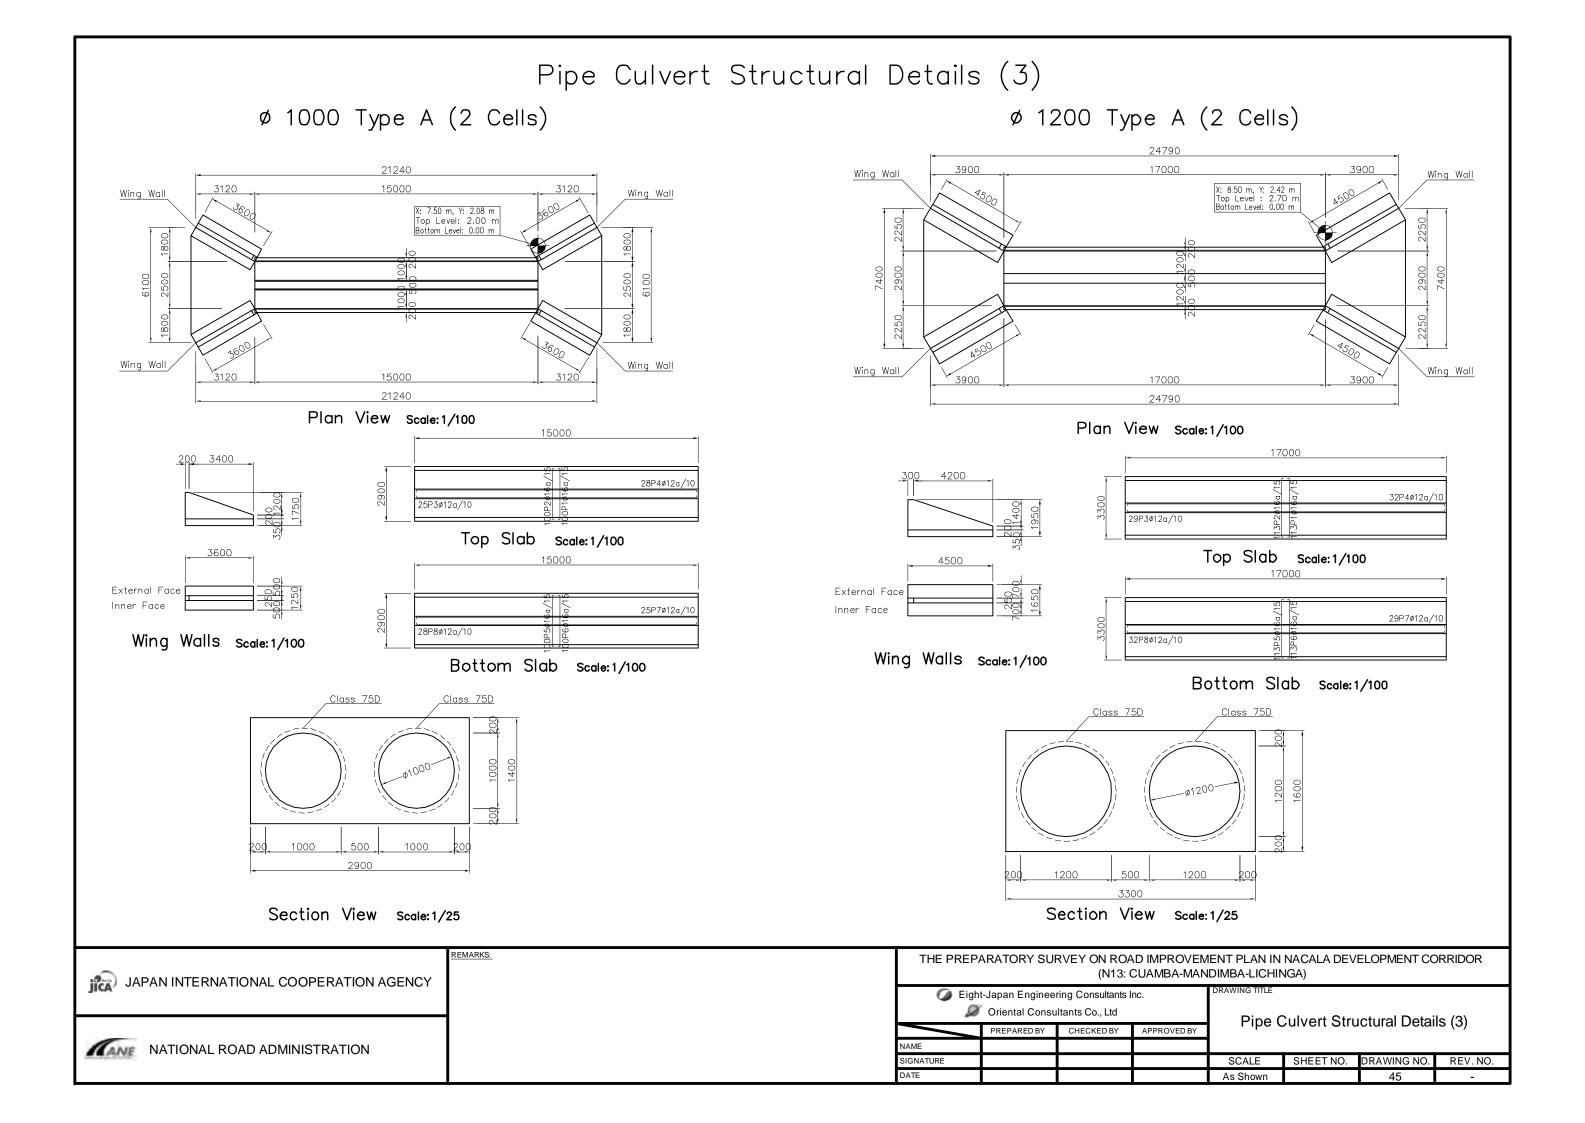

| - |                                                                |              |              |          |  |  |  |  |
|---|----------------------------------------------------------------|--------------|--------------|----------|--|--|--|--|
|   | EMENT PLAN IN NACALA DEVELOPMENT CORRIDOR<br>ANDIMBA-LICHINGA) |              |              |          |  |  |  |  |
| ( | Pipe C                                                         | Culvert Stru | ctural Detai | ls (1)   |  |  |  |  |
|   | SCALE                                                          | SHEET NO.    | DRAWING NO.  | REV. NO. |  |  |  |  |
|   | As Shown                                                       |              | 43           | -        |  |  |  |  |