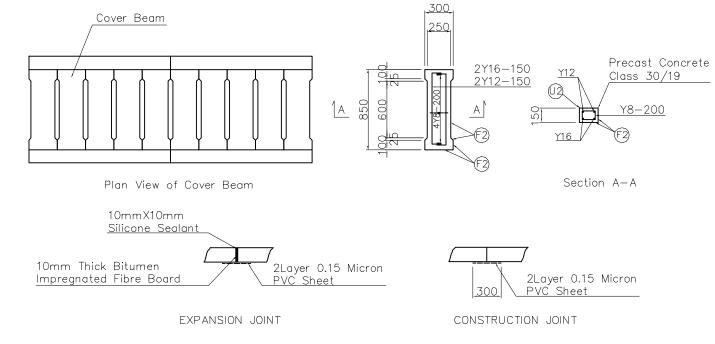

### Drainage Details

Joint Details All Drains Not to Scale

| JAPAN INTERNATIONAL COOPERATION AGENCY | <u>REMARKS:</u> |                                                                          | THE PREPARATORY SURVEY ON ROAD IMPROVEMENT PLAN IN NACALA DEVELOPMENT CORRIDO<br>(N13: CUAMBA-MANDIMBA-LICHINGA) |            |             |                   |           | RRIDOR            |               |
|----------------------------------------|-----------------|--------------------------------------------------------------------------|------------------------------------------------------------------------------------------------------------------|------------|-------------|-------------------|-----------|-------------------|---------------|
|                                        |                 | Eight-Japan Engineering Consultants Inc. Ø Oriental Consultants Co., Ltd |                                                                                                                  |            | nc.         |                   |           |                   |               |
| MATIONAL ROAD ADMINISTRATION           |                 | NAME                                                                     | PREPARED BY                                                                                                      | CHECKED BY | APPROVED BY |                   | Drainage  | Details           |               |
| MANE NATIONAL ROAD ADMINISTRATION      |                 | SIGNATURE<br>DATE                                                        |                                                                                                                  |            |             | SCALE<br>As Shown | SHEET NO. | DRAWING NO.<br>47 | REV. NO.<br>- |