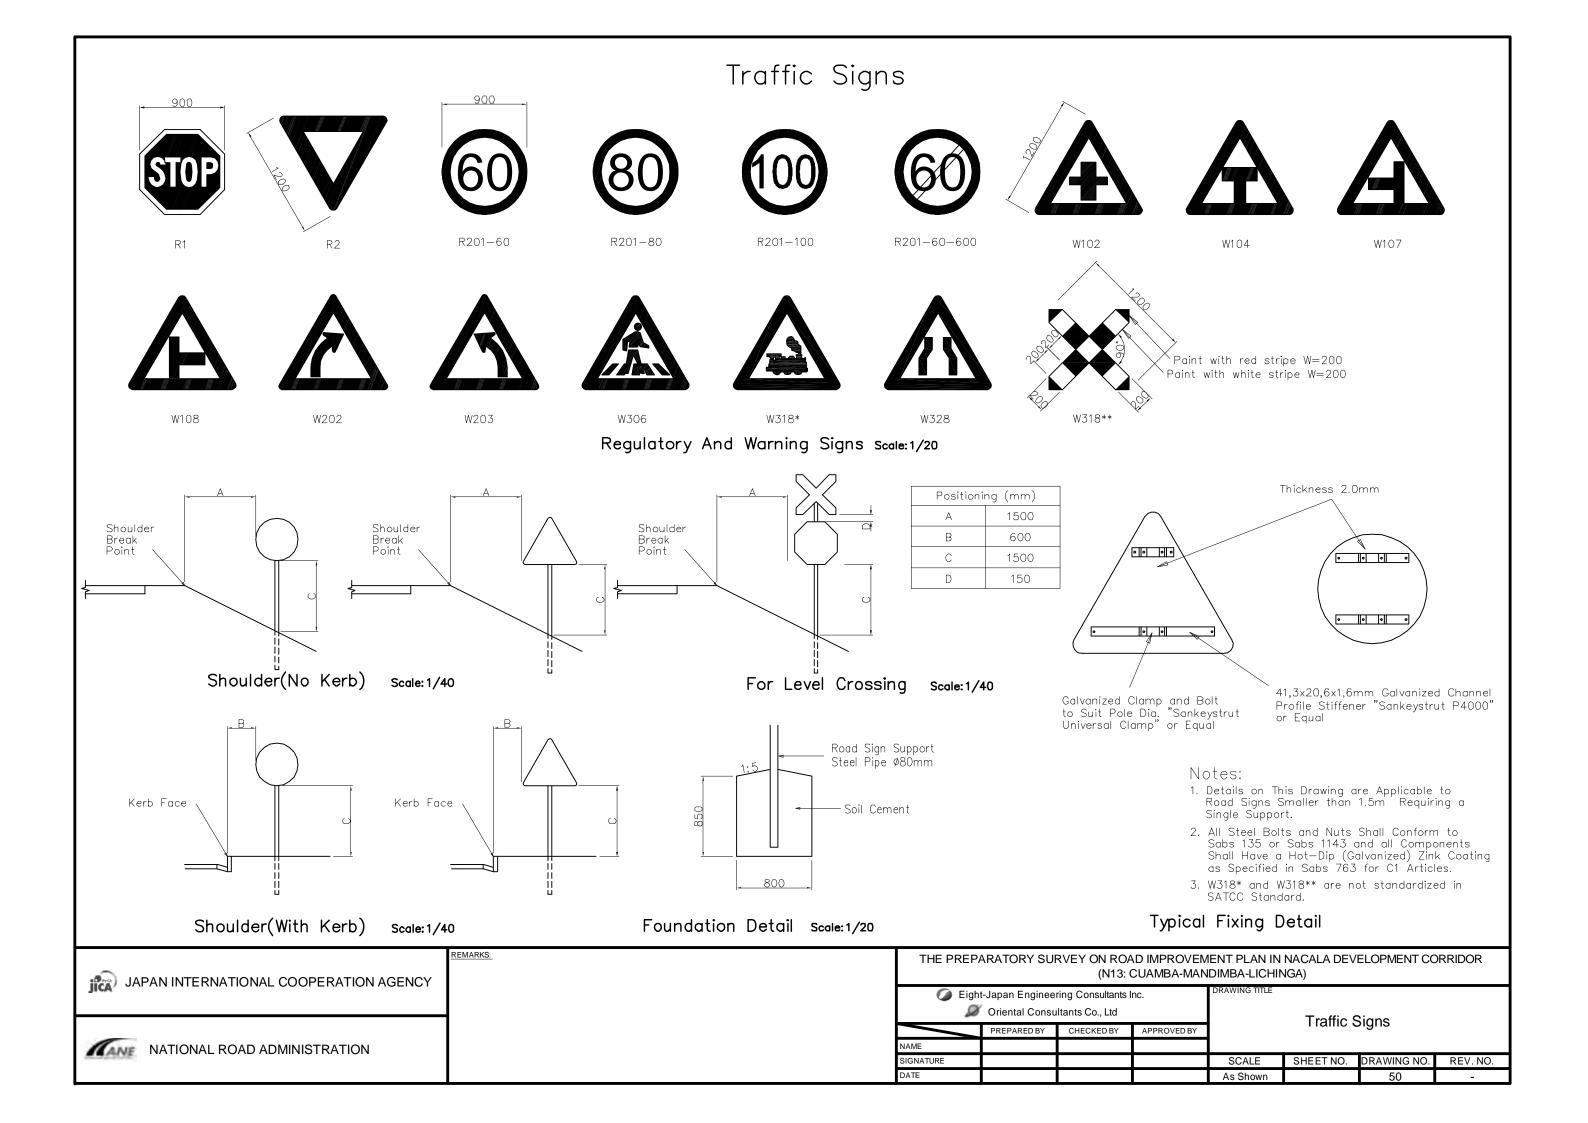

|  |  |  |  |  |

Notes on Erection Details

1. The Holes for Timber Posts Shall be of Sufficient Size to Permit Proper Setting of the Posts and to Allow Sufficient Room for Backfilling. 2. At Least 1.0m of Post Shall be Embedded in the Ground. 3. Holes for Timber Posts Shall be Spaced to Suite the Standard Length of Guardrail Supplied. 4. Holes Shall be Backfilled with 12:1 Soil : Cement Mixture at Optimum Moisture Content in Compacted Layers not Exceeding 100mm.

### (N13: CUAMBA-MANDIMBA-LICHINGA)

| , | Gu       | ardrail Plac | cing Details |          |
|---|----------|--------------|--------------|----------|
|   | SCALE    | SHEET NO.    | DRAWING NO.  | REV. NO. |
|   | As Shown |              | 49           | -        |











MANE NATIONAL ROAD ADMINISTRATION