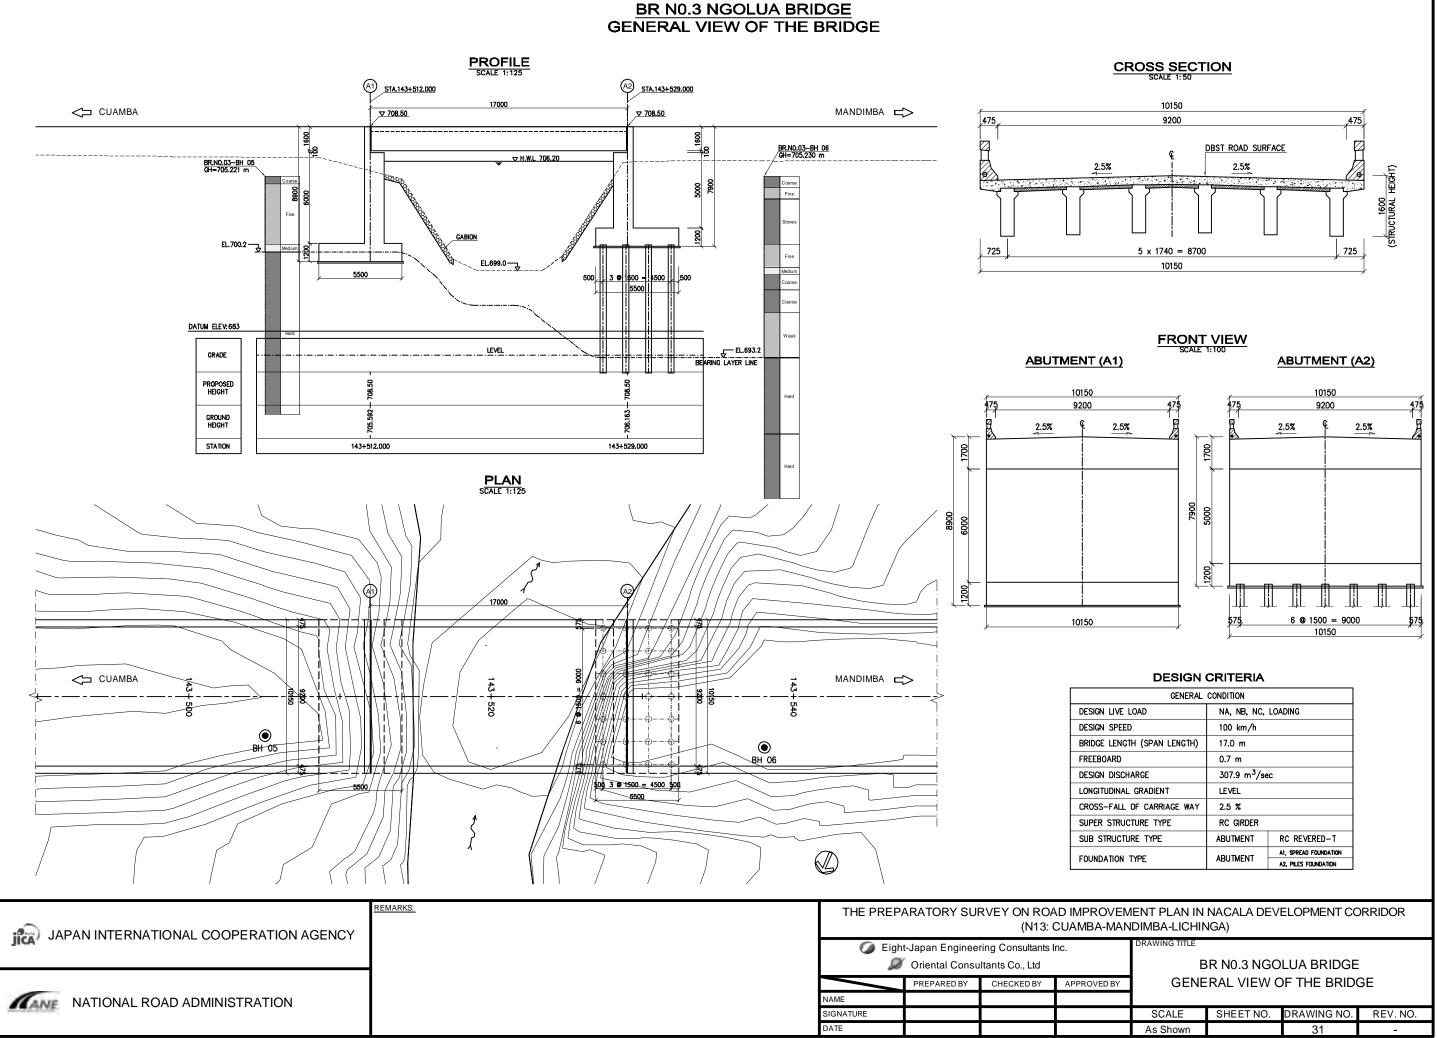

# **BR N0.1 MUAMBESSI BRIDGE**

# **GENERAL VIEW OF THE BRIDGE**

DATE

|   | MENT PLAN IN NACALA DEVELOPMENT CORRIDOR |           |             |          |  |  |  |  |  |
|---|------------------------------------------|-----------|-------------|----------|--|--|--|--|--|
| , | Box Culvert Structural Details (5)       |           |             |          |  |  |  |  |  |
|   | SCALE                                    | SHEET NO. | DRAWING NO. | REV. NO. |  |  |  |  |  |
|   | As Shown                                 |           | 37          | -        |  |  |  |  |  |