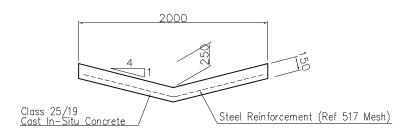

DATE

| SCALE    | SHEET NO. | DRAWING NO. | REV. NO. |
|----------|-----------|-------------|----------|
| As Shown |           | 44          | -        |

DATE

|   | EMENT PLAN IN NACALA DEVELOPMENT CORRIDOR<br>ANDIMBA-LICHINGA) |              |              |          |  |  |  |
|---|----------------------------------------------------------------|--------------|--------------|----------|--|--|--|
| / | DRAWING TITLE<br>Pipe C                                        | Culvert Stru | ctural Detai | ls (4)   |  |  |  |
|   | SCALE                                                          | SHEET NO.    | DRAWING NO.  | REV. NO. |  |  |  |
|   | As Shown                                                       |              | 46           | -        |  |  |  |