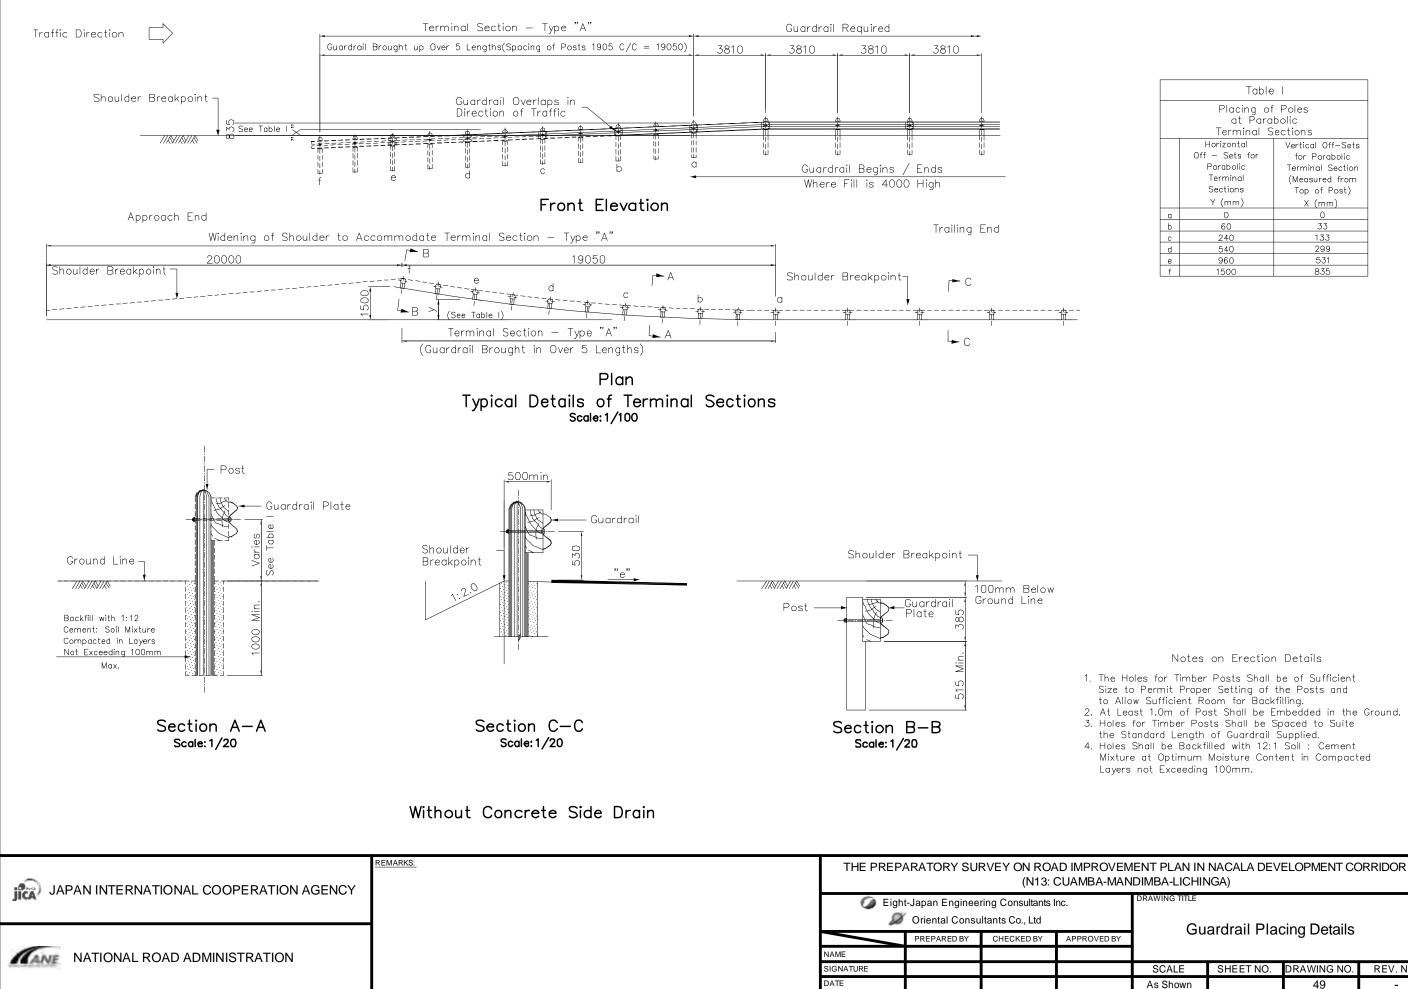

### Guardrail Placing Details

|   | Table I                                                                     |                                                                                                    |  |  |  |  |  |
|---|-----------------------------------------------------------------------------|----------------------------------------------------------------------------------------------------|--|--|--|--|--|
|   | Placing of Poles<br>at Parabolic<br>Terminal Sections                       |                                                                                                    |  |  |  |  |  |
|   | Horizontal<br>Off - Sets for<br>Parabolic<br>Terminal<br>Sections<br>Y (mm) | Vertical Off-Sets<br>for Parabolic<br>Terminal Section<br>(Measured from<br>Top of Post)<br>X (mm) |  |  |  |  |  |
| a | 0                                                                           | 0                                                                                                  |  |  |  |  |  |
| b | 60                                                                          | 33                                                                                                 |  |  |  |  |  |
| с | 240                                                                         | 133                                                                                                |  |  |  |  |  |
| d | 540                                                                         | 299                                                                                                |  |  |  |  |  |
| е | 960                                                                         | 531                                                                                                |  |  |  |  |  |
| f | 1500                                                                        | 835                                                                                                |  |  |  |  |  |

Notes on Erection Details

1. The Holes for Timber Posts Shall be of Sufficient Size to Permit Proper Setting of the Posts and to Allow Sufficient Room for Backfilling. 2. At Least 1.0m of Post Shall be Embedded in the Ground. 3. Holes for Timber Posts Shall be Spaced to Suite the Standard Length of Guardrail Supplied. 4. Holes Shall be Backfilled with 12:1 Soil : Cement Mixture at Optimum Moisture Content in Compacted Layers not Exceeding 100mm.

### (N13: CUAMBA-MANDIMBA-LICHINGA)

| , | Gu       | ardrail Plac | cing Details |          |
|---|----------|--------------|--------------|----------|
|   | SCALE    | SHEET NO.    | DRAWING NO.  | REV. NO. |
|   | As Shown |              | 49           | -        |