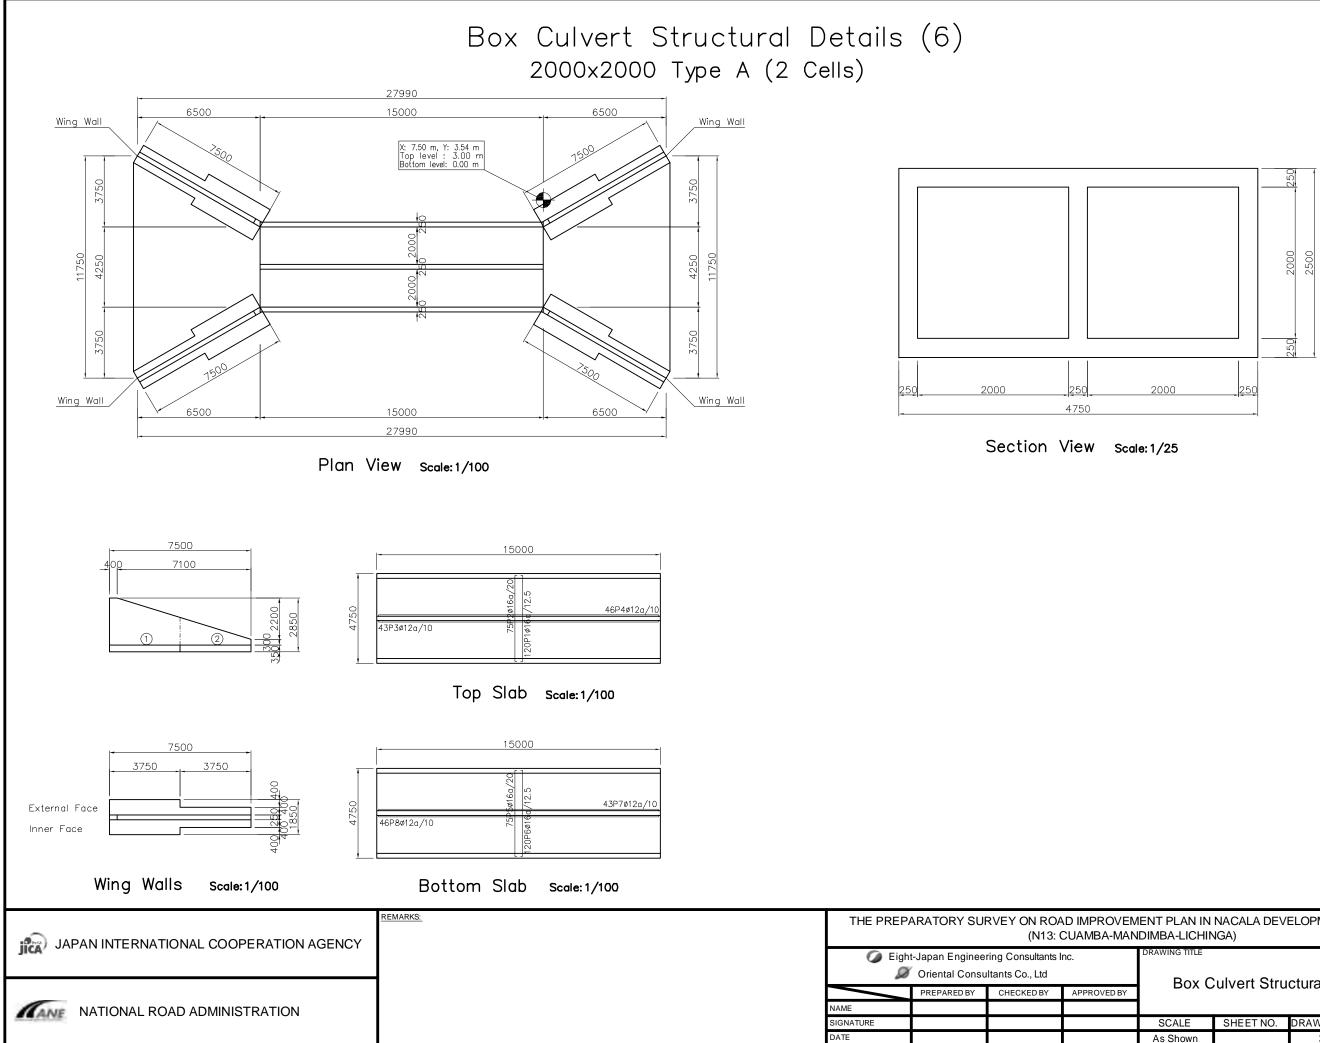

|   | IENT PLAN IN<br>DIMBA-LICHIN       |           | ELOPMENT CO | DRRIDOR  |  |  |  |  |  |
|---|------------------------------------|-----------|-------------|----------|--|--|--|--|--|
| , | Box Culvert Structural Details (6) |           |             |          |  |  |  |  |  |
|   | SCALE                              | SHEET NO. | DRAWING NO. | REV. NO. |  |  |  |  |  |
|   | As Shown                           |           | 38          | _        |  |  |  |  |  |