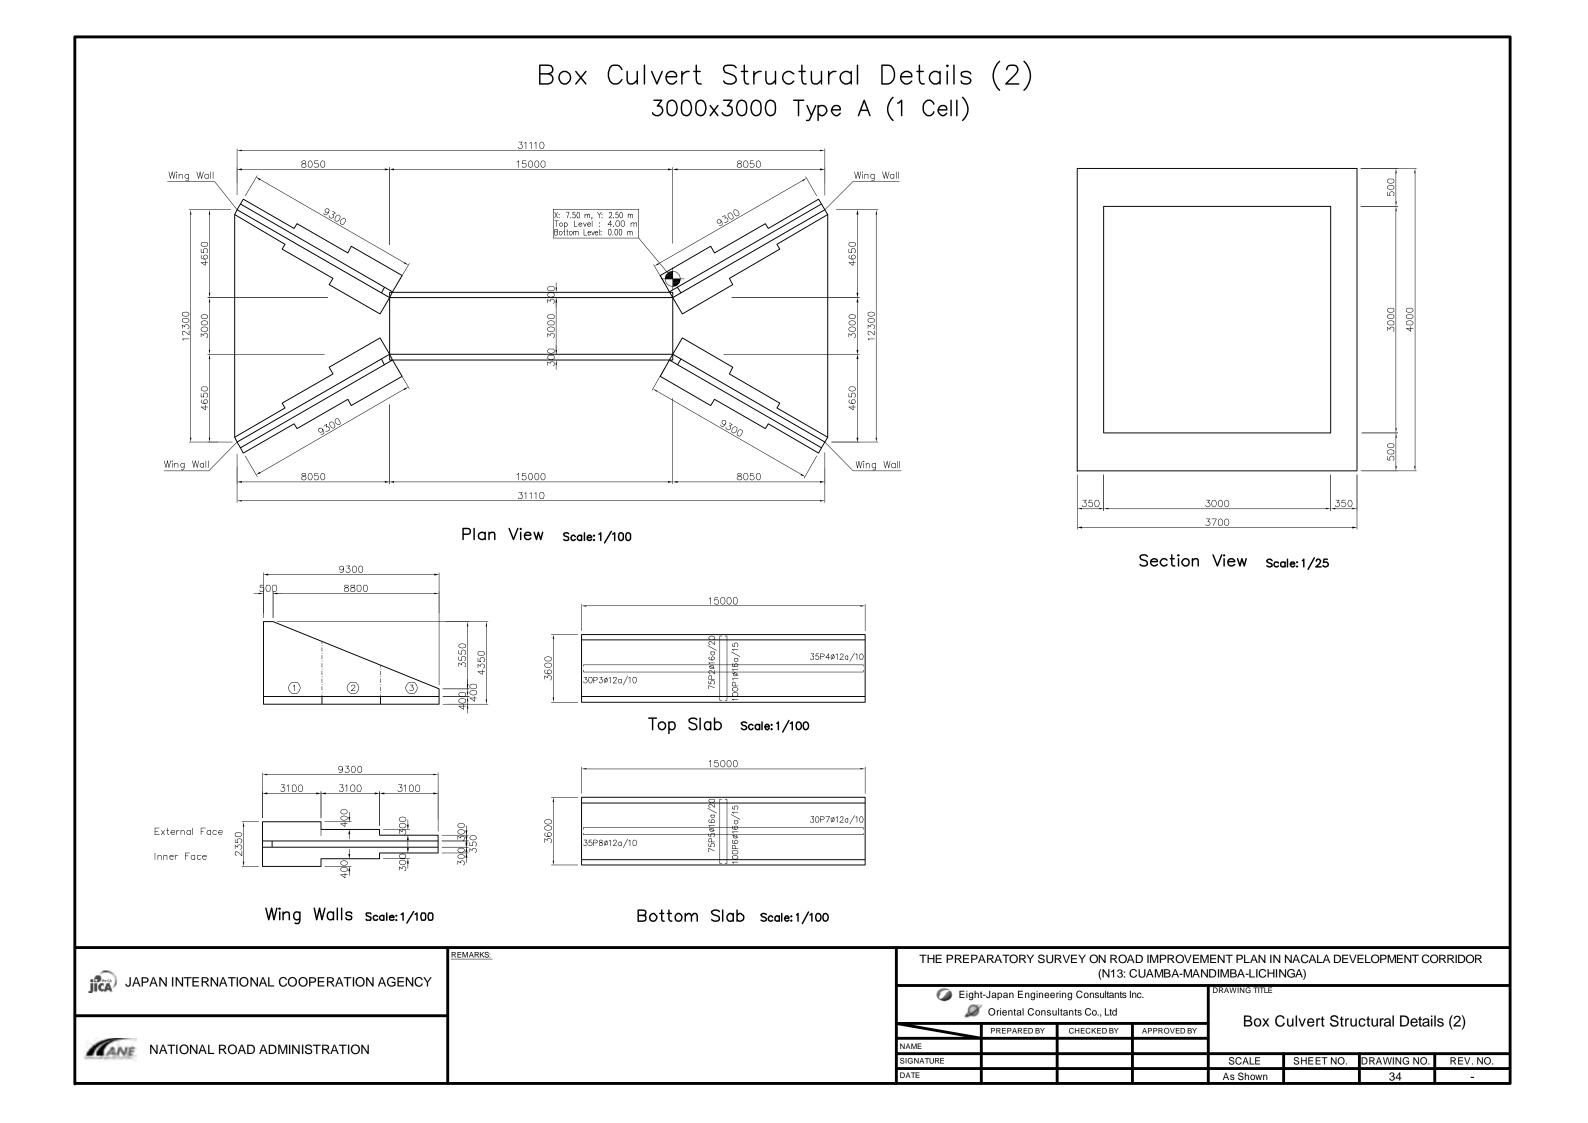

# **BR N0.1 MUAMBESSI BRIDGE**





# **GENERAL VIEW OF THE BRIDGE**















DATE

|   | MENT PLAN IN NACALA DEVELOPMENT CORRIDOR |           |             |          |  |  |  |  |  |
|---|------------------------------------------|-----------|-------------|----------|--|--|--|--|--|
| , | Box Culvert Structural Details (5)       |           |             |          |  |  |  |  |  |
|   | SCALE                                    | SHEET NO. | DRAWING NO. | REV. NO. |  |  |  |  |  |
|   | As Shown                                 |           | 37          | -        |  |  |  |  |  |



|   | IENT PLAN IN<br>DIMBA-LICHIN       |           | ELOPMENT CO | DRRIDOR  |  |  |  |  |  |
|---|------------------------------------|-----------|-------------|----------|--|--|--|--|--|
| , | Box Culvert Structural Details (6) |           |             |          |  |  |  |