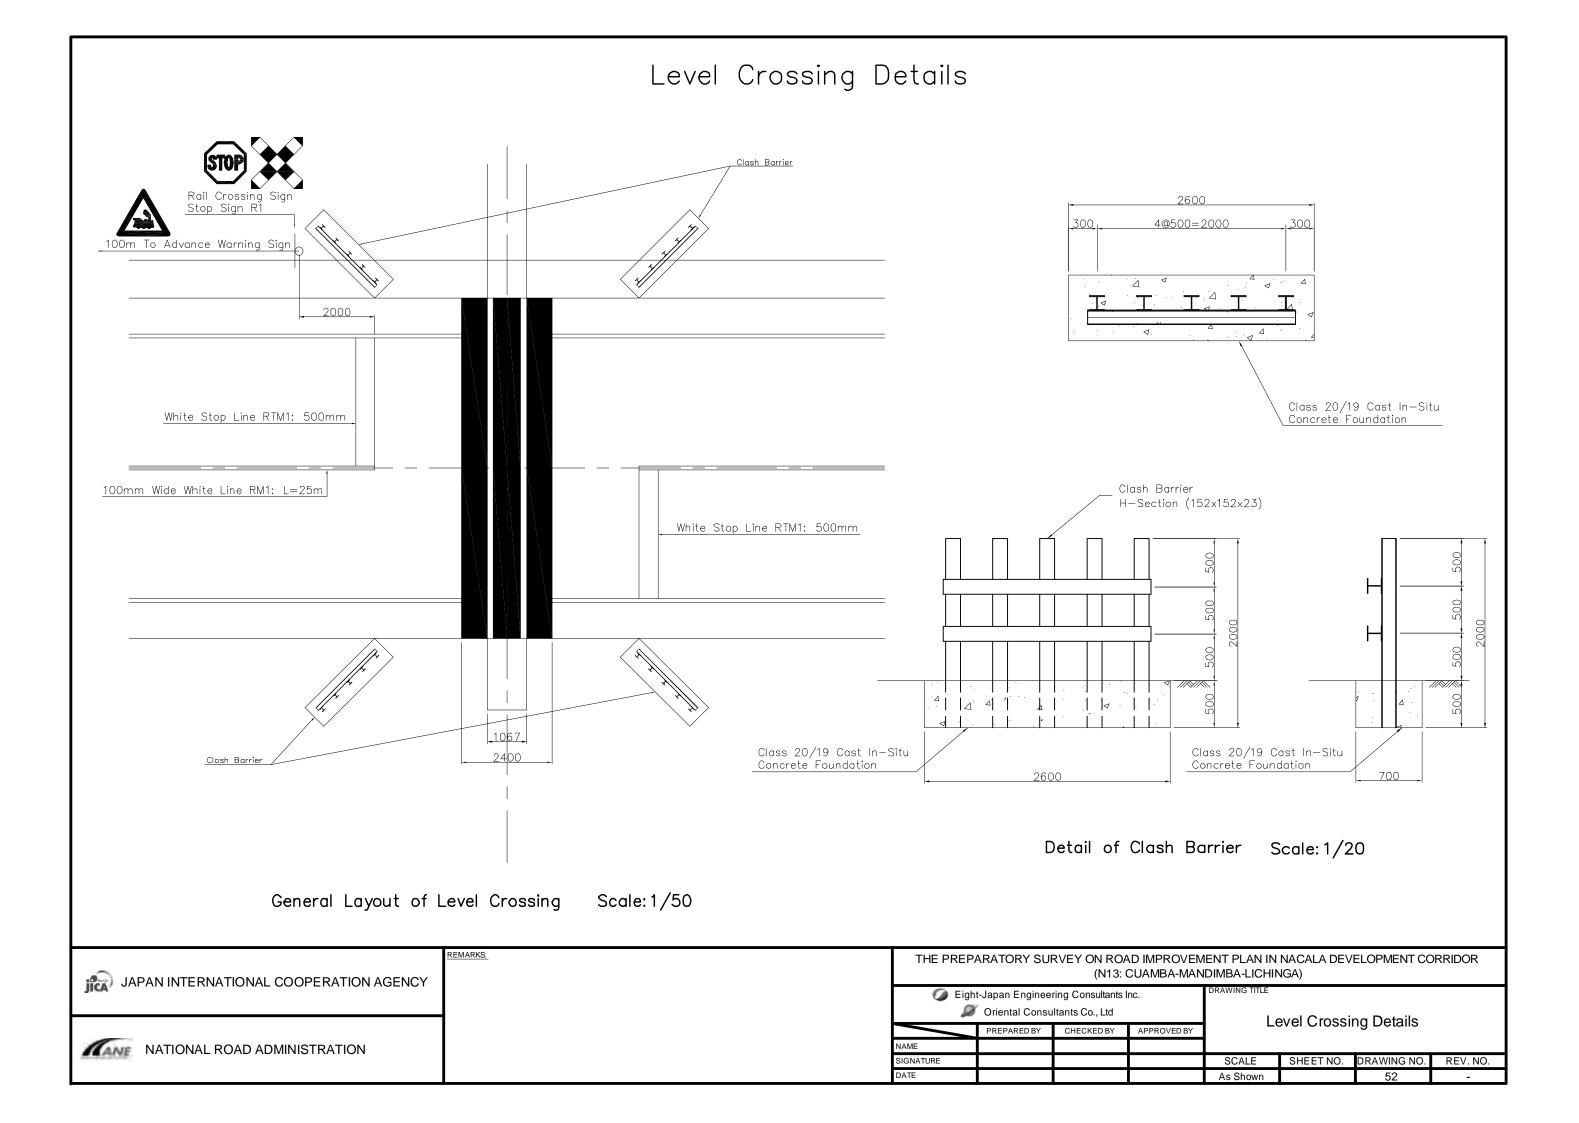

|  |  |  |  |  |

Notes on Erection Details

1. The Holes for Timber Posts Shall be of Sufficient Size to Permit Proper Setting of the Posts and to Allow Sufficient Room for Backfilling. 2. At Least 1.0m of Post Shall be Embedded in the Ground. 3. Holes for Timber Posts Shall be Spaced to Suite the Standard Length of Guardrail Supplied. 4. Holes Shall be Backfilled with 12:1 Soil : Cement Mixture at Optimum Moisture Content in Compacted Layers not Exceeding 100mm.

### (N13: CUAMBA-MANDIMBA-LICHINGA)

| , | Gu       | ardrail Plac | cing Details |          |
|---|----------|--------------|--------------|----------|
|   | SCALE    | SHEET NO.    | DRAWING NO.  | REV. NO. |
|   | As Shown |              | 49           | -        |











MANE NATIONAL ROAD ADMINISTRATION