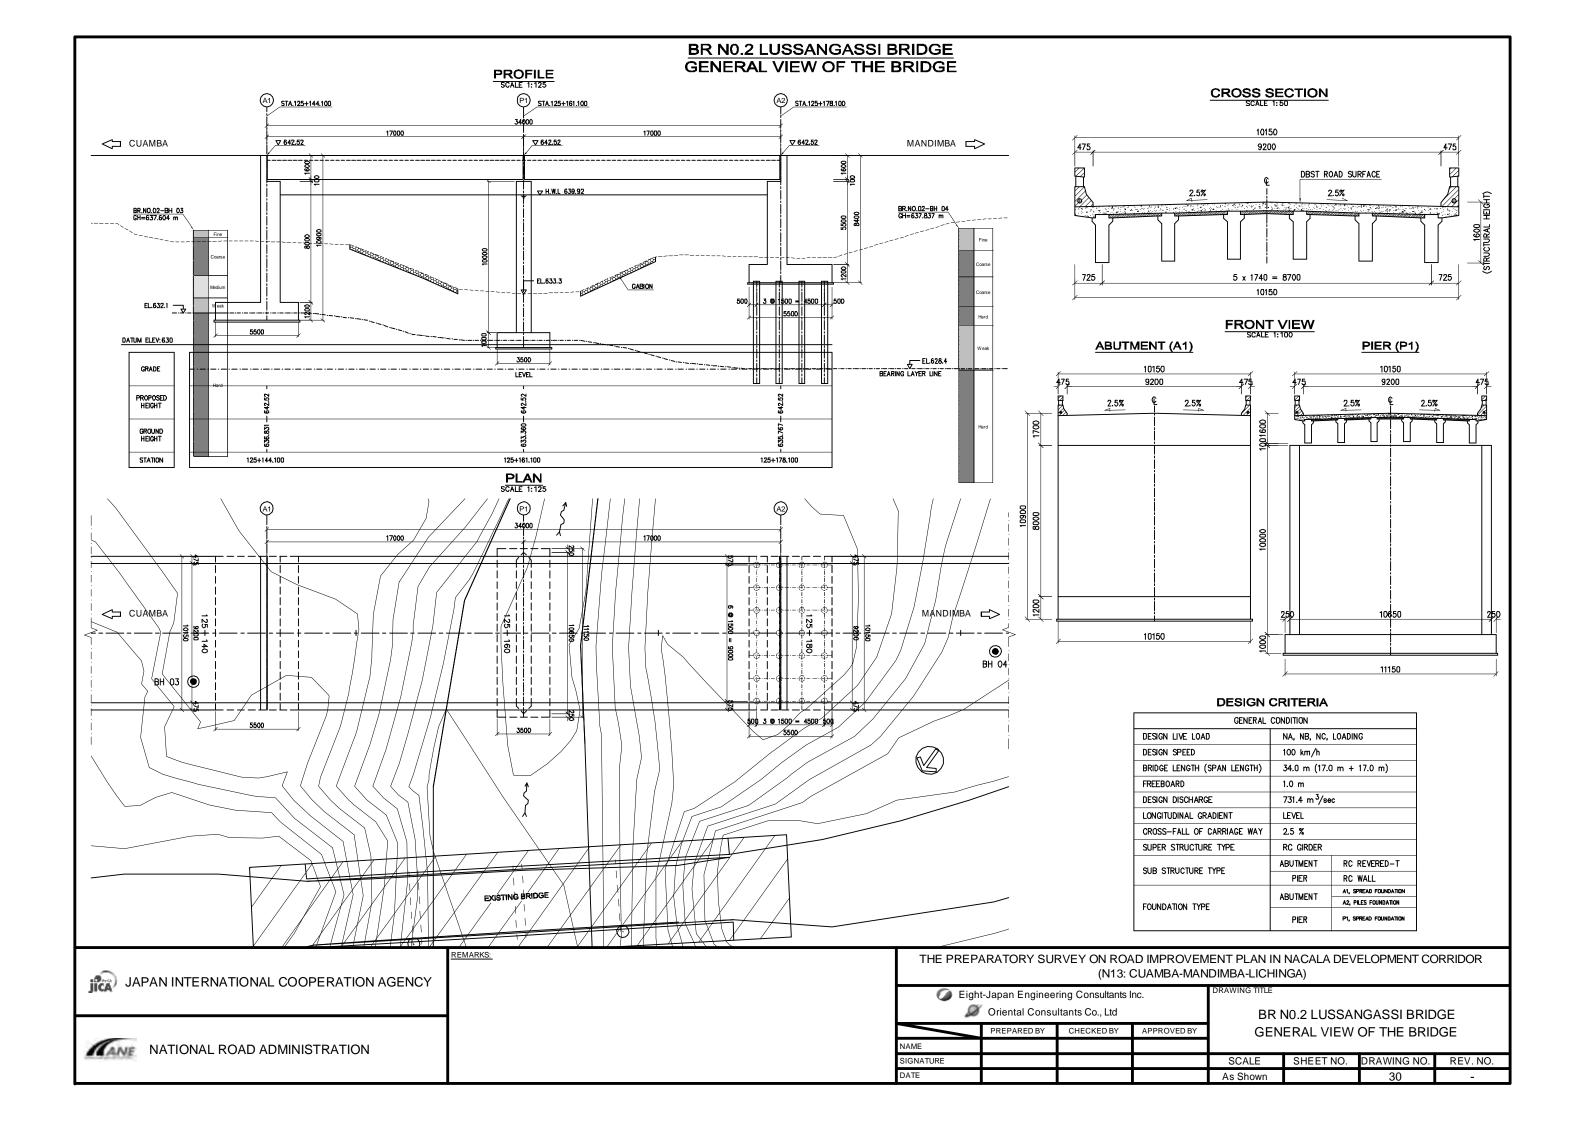

# **BR N0.1 MUAMBESSI BRIDGE**

# **GENERAL VIEW OF THE BRIDGE**

DATE

|   | MENT PLAN IN NACALA DEVELOPMENT CORRIDOR |           |             |          |  |  |  |  |  |
|---|------------------------------------------|-----------|-------------|----------|--|--|--|--|--|
| , | Box Culvert Structural Details (5)       |           |             |          |  |  |  |  |  |
|   | SCALE                                    | SHEET NO. | DRAWING NO. | REV. NO. |  |  |  |  |  |
|   | As Shown                                 |           | 37          | -        |  |  |  |  |  |