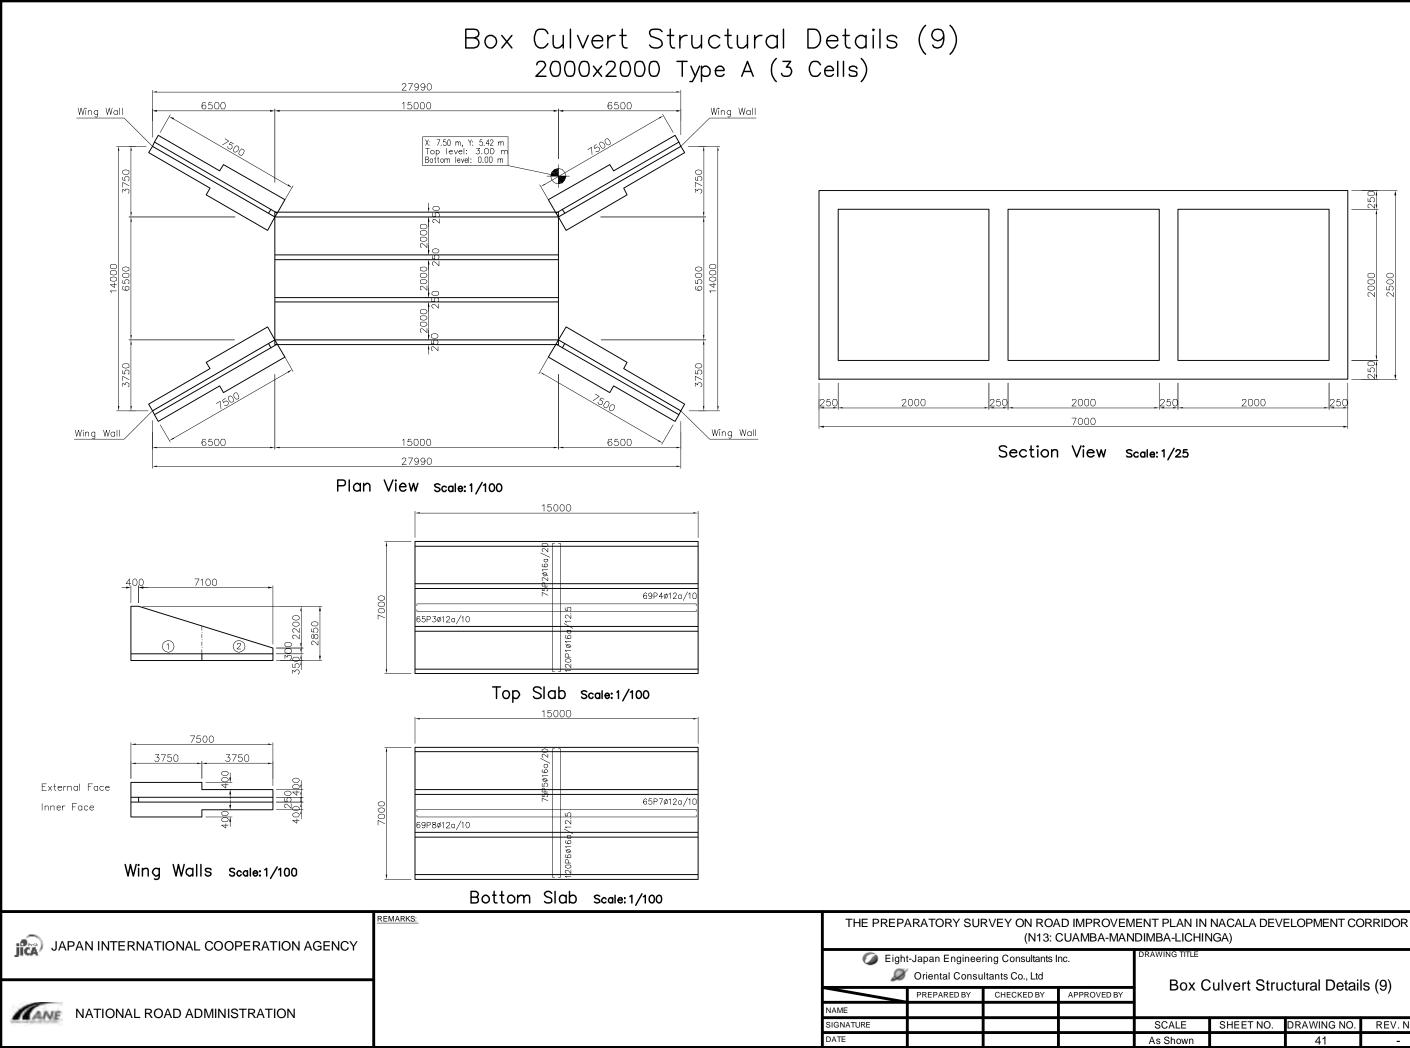

|   | MENT PLAN IN NACALA DEVELOPMENT CORRIDOR<br>NDIMBA-LICHINGA) |           |             |          |  |  |  |  |
|---|--------------------------------------------------------------|-----------|-------------|----------|--|--|--|--|
| , | Box Culvert Structural Details (9)                           |           |             |          |  |  |  |  |
|   | SCALE                                                        | SHEET NO. | DRAWING NO. | REV. NO. |  |  |  |  |
|   | As Shown                                                     |           | 41          | -        |  |  |  |  |
|   |                                                              |           |             |          |  |  |  |  |