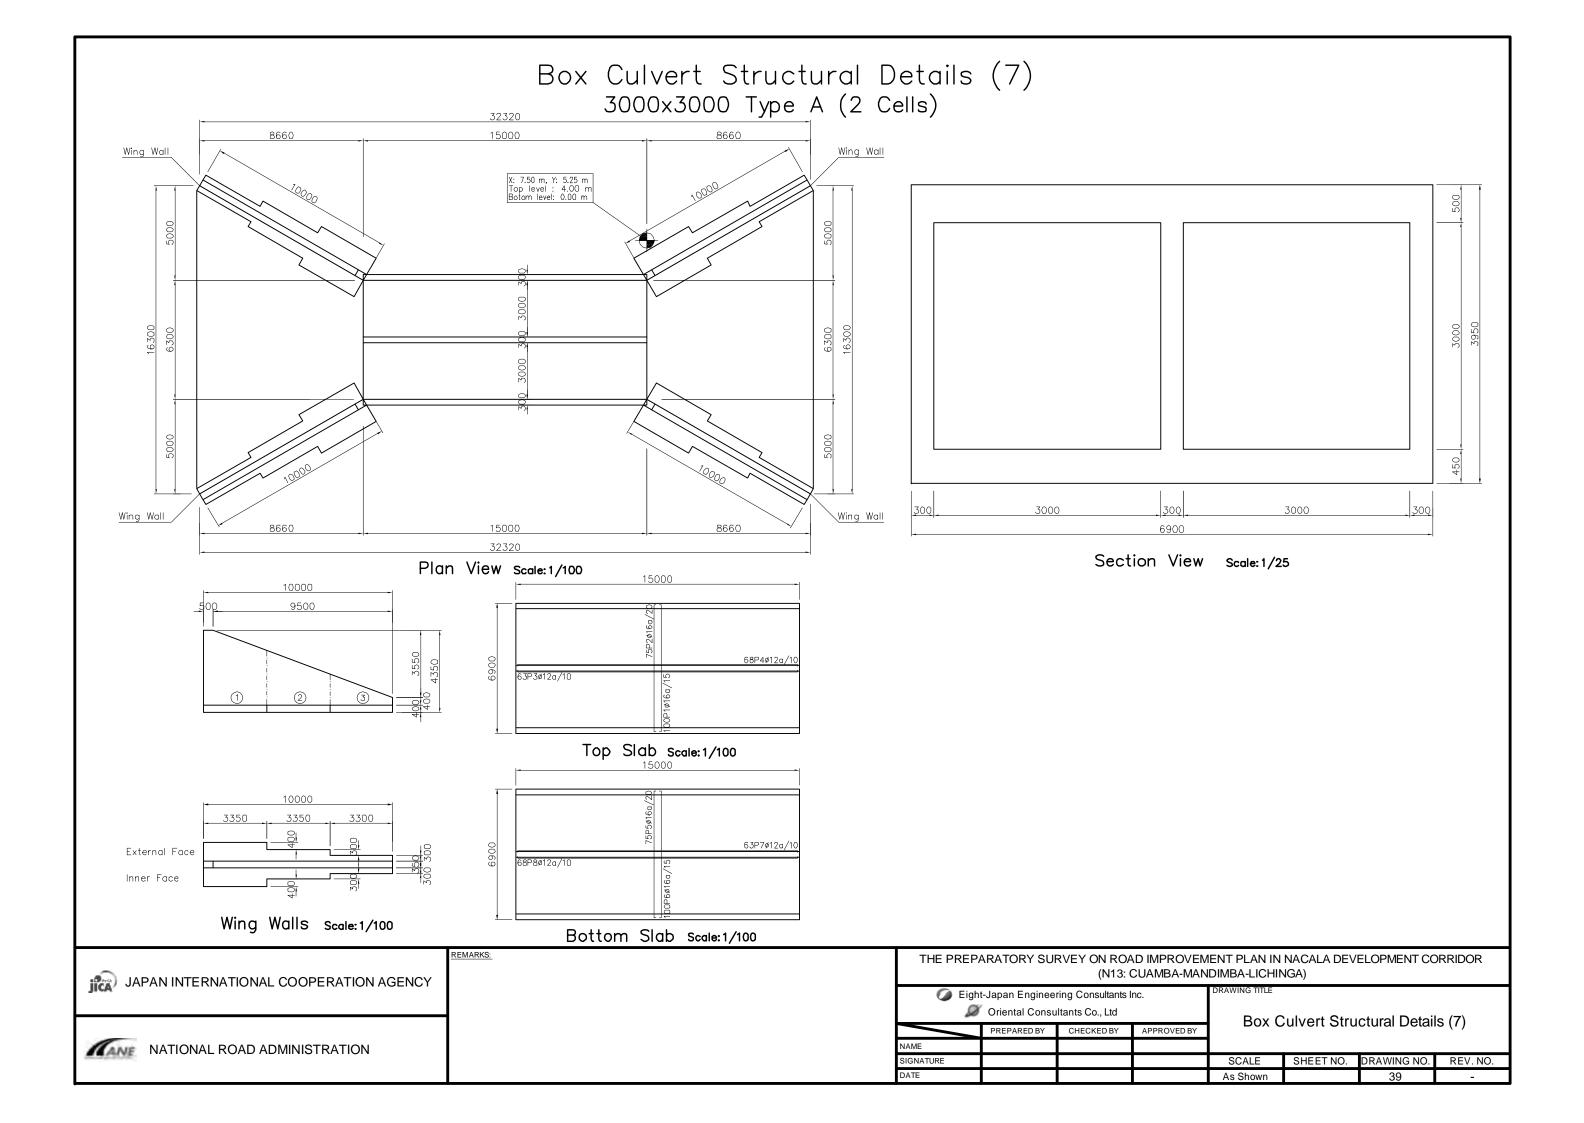

-|--|--|--|--|--|
| , | Box Culvert Structural Details (5)       |           |             |          |  |  |  |  |  |
|   | SCALE                                    | SHEET NO. | DRAWING NO. | REV. NO. |  |  |  |  |  |
|   | As Shown                                 |           | 37          | -        |  |  |  |  |  |



|   | IENT PLAN IN<br>DIMBA-LICHIN       |           | ELOPMENT CO | DRRIDOR  |  |  |  |  |  |
|---|------------------------------------|-----------|-------------|----------|--|--|--|--|--|
| , | Box Culvert Structural Details (6) |           |             |          |  |  |  |  |  |
|   | SCALE                              | SHEET NO. | DRAWING NO. | REV. NO. |  |  |  |  |  |
|   | As Shown                           |           | 38          | _        |  |  |  |  |  |







|   | MENT PLAN IN NACALA DEVELOPMENT CORRIDOR<br>NDIMBA-LICHINGA) |           |             |          |  |  |  |  |
|---|--------------------------------------------------------------|-----------|-------------|----------|--|--|--|--|
| , | Box Culvert Structural Details (9)                           |           |             |          |  |  |  |  |
|   | SCALE                                                        | SHEET NO. | DRAWING NO. | REV. NO. |  |  |  |  |
|   | As Shown                                                     |           | 41          | -        |  |  |  |  |
|   |                                                              |           |             |          |  |  |  |  |



|   | EMENT PLAN IN NACALA DEVELOPMENT CORRIDOR<br>ANDIMBA-LICHINGA) |  |    |   |