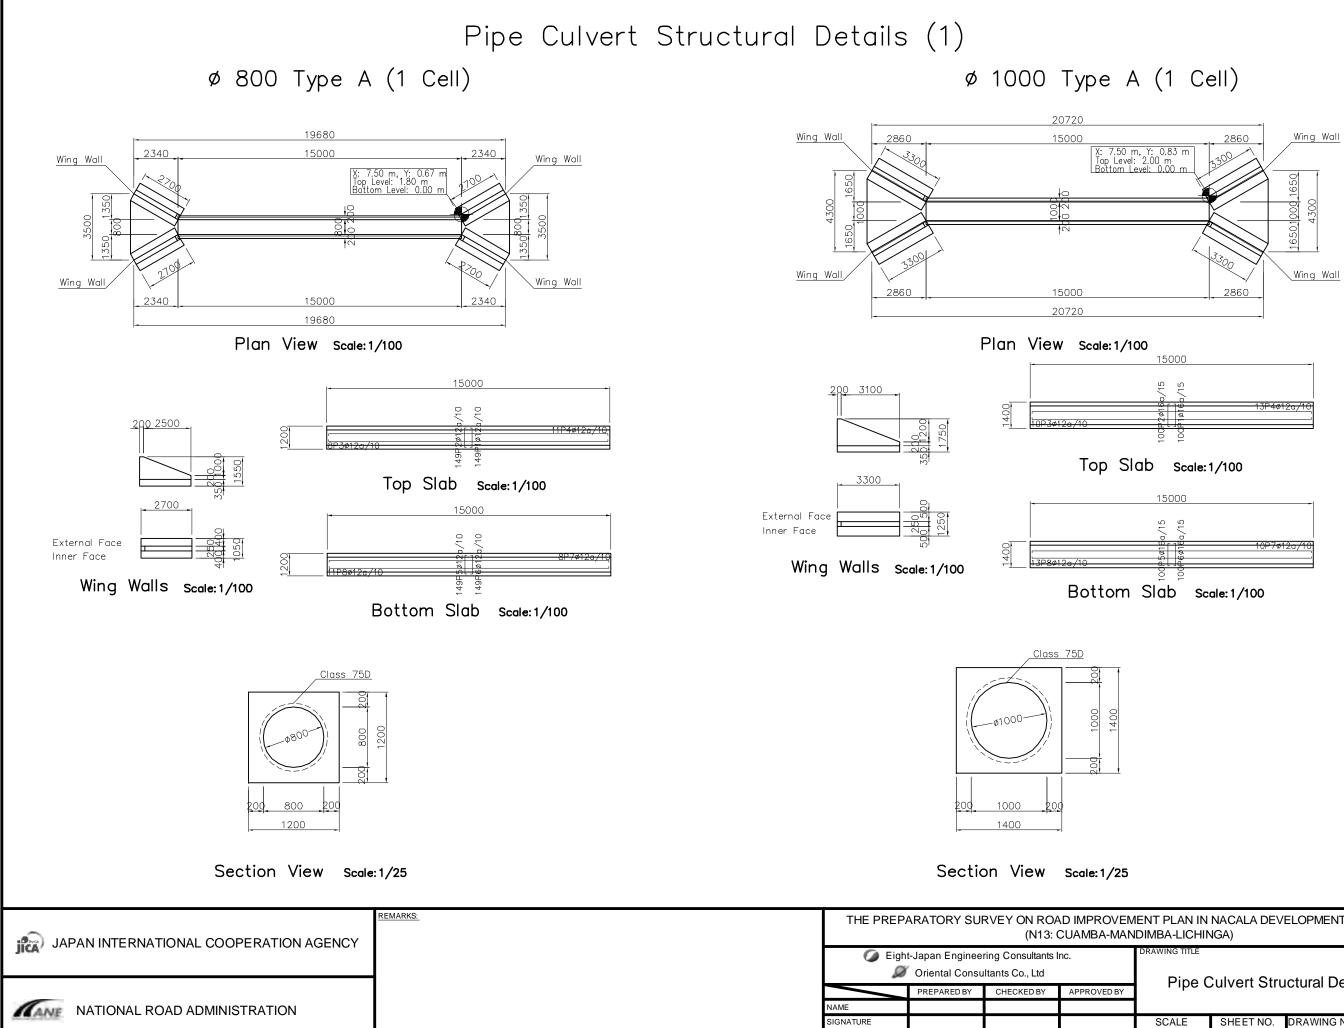

| - |                                                                |              |              |          |  |  |  |  |
|---|----------------------------------------------------------------|--------------|--------------|----------|--|--|--|--|
|   | EMENT PLAN IN NACALA DEVELOPMENT CORRIDOR<br>ANDIMBA-LICHINGA) |              |              |          |  |  |  |  |
| ( | Pipe C                                                         | Culvert Stru | ctural Detai | ls (1)   |  |  |  |  |
|   | SCALE                                                          | SHEET NO.    | DRAWING NO.  | REV. NO. |  |  |  |  |
|   | As Shown                                                       |              | 43           | -        |  |  |  |  |