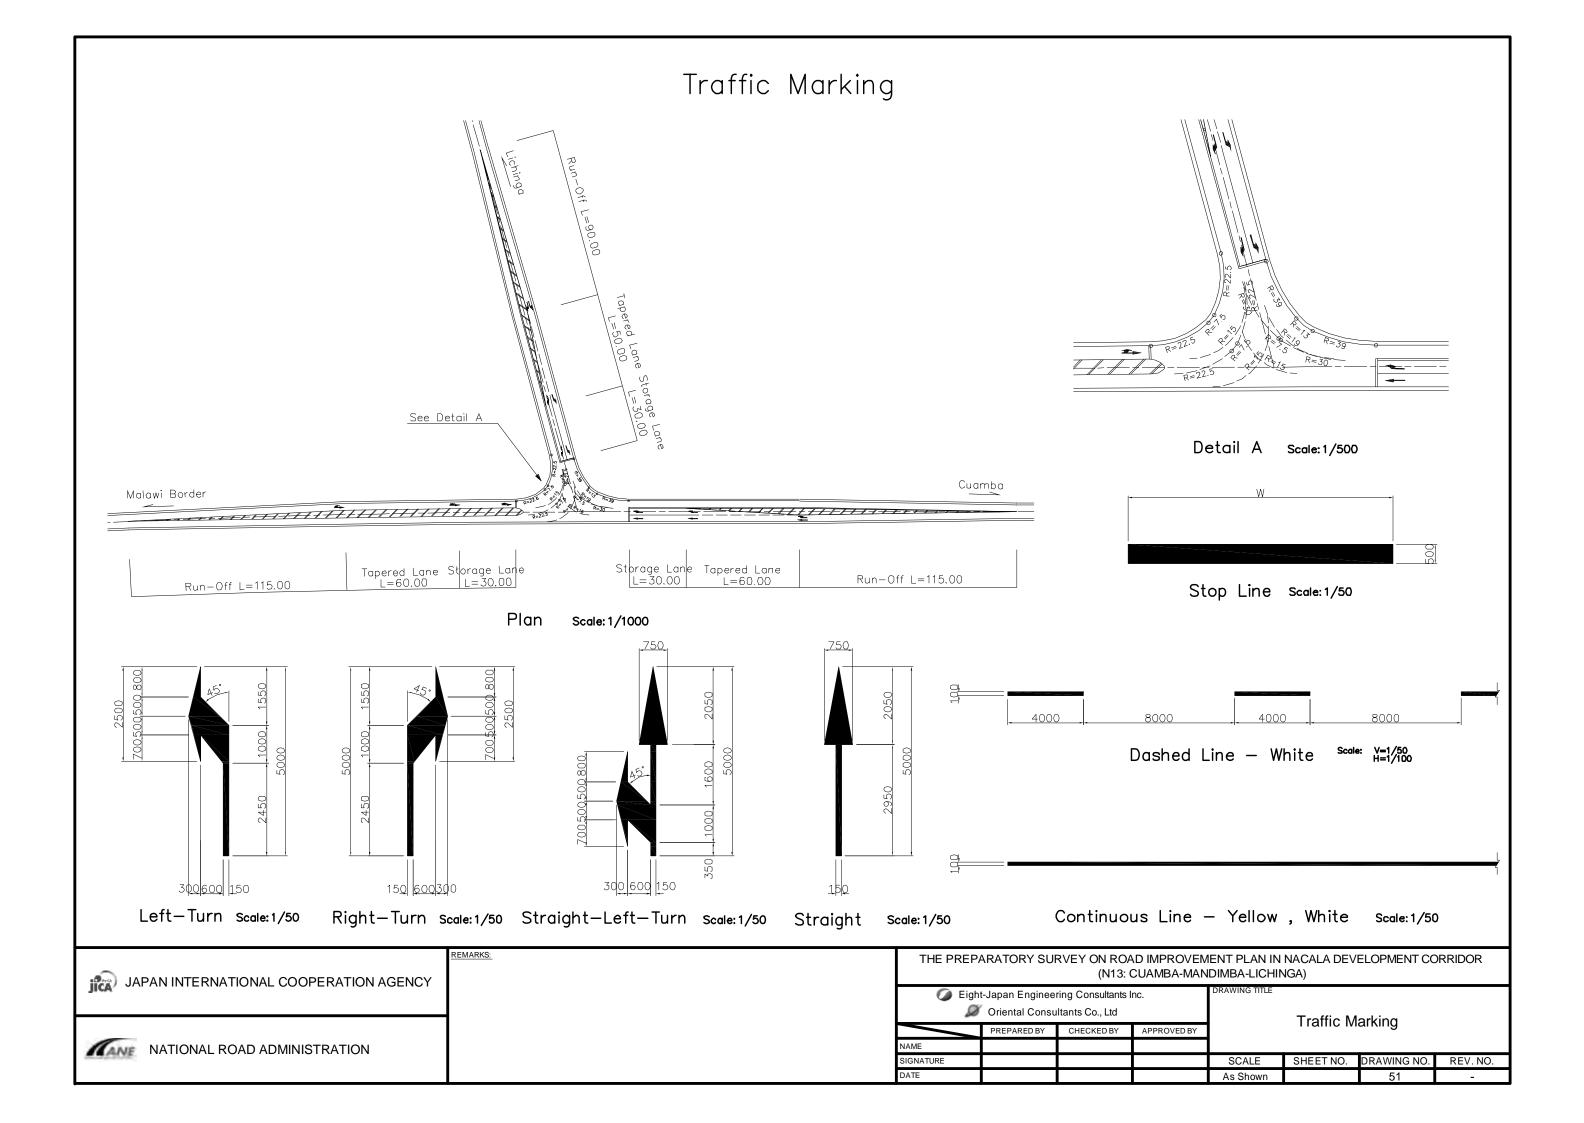

|  |  |  |  |  |

Notes on Erection Details

1. The Holes for Timber Posts Shall be of Sufficient Size to Permit Proper Setting of the Posts and to Allow Sufficient Room for Backfilling. 2. At Least 1.0m of Post Shall be Embedded in the Ground. 3. Holes for Timber Posts Shall be Spaced to Suite the Standard Length of Guardrail Supplied. 4. Holes Shall be Backfilled with 12:1 Soil : Cement Mixture at Optimum Moisture Content in Compacted Layers not Exceeding 100mm.

### (N13: CUAMBA-MANDIMBA-LICHINGA)

| , | Gu       | ardrail Plac | cing Details |          |
|---|----------|--------------|--------------|----------|
|   | SCALE    | SHEET NO.    | DRAWING NO.  | REV. NO. |
|   | As Shown |              | 49           | -        |











MANE NATIONAL ROAD ADMINISTRATION