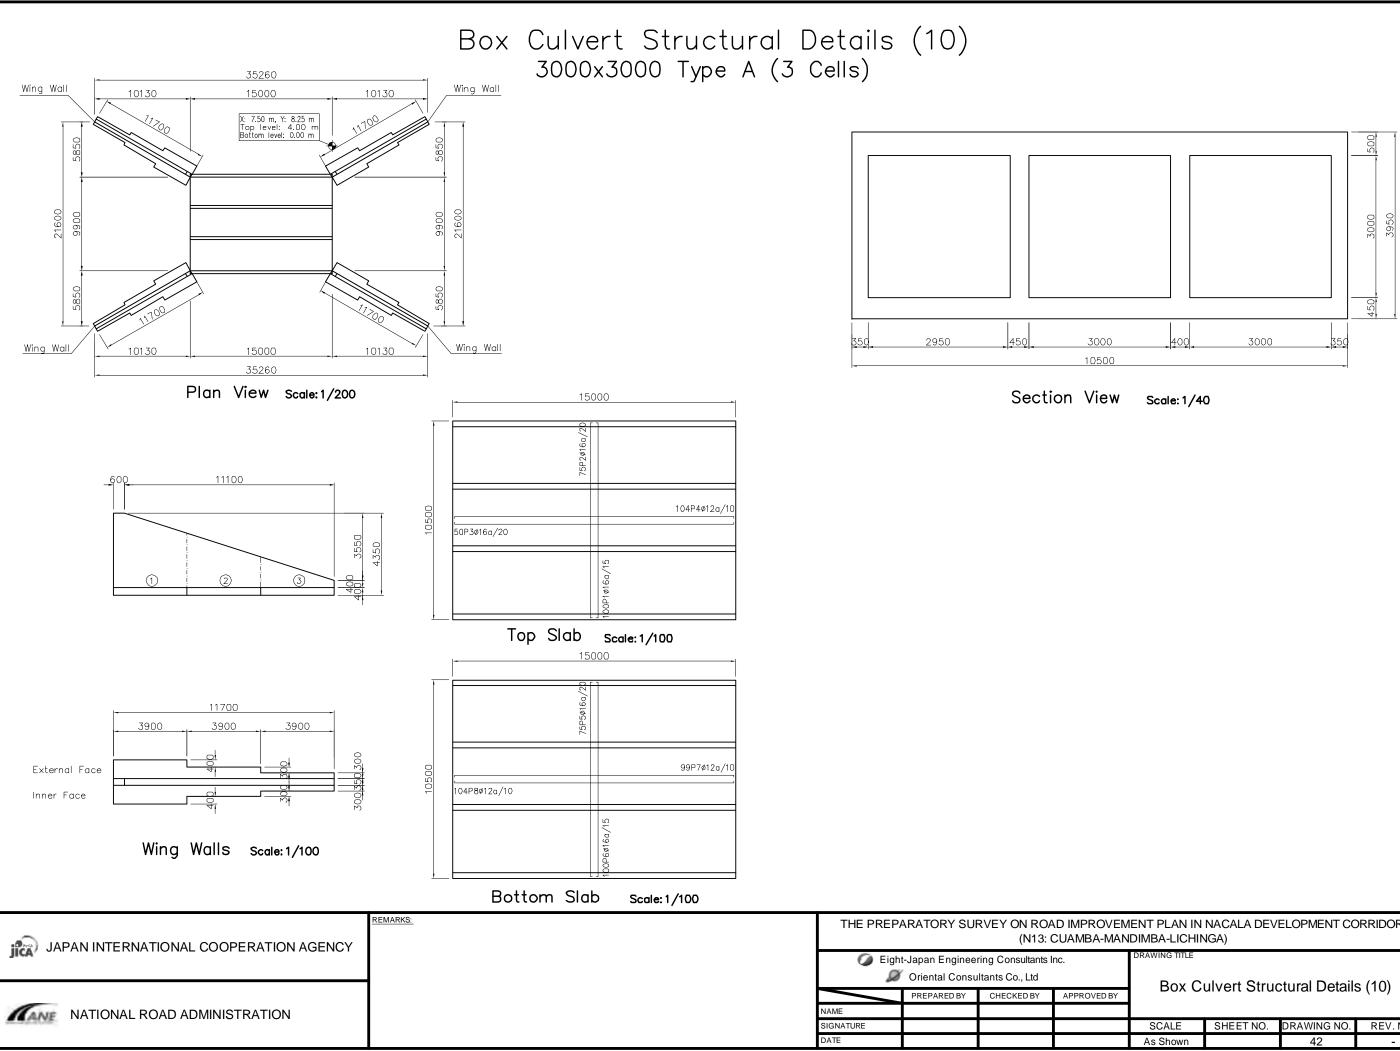

|   | EMENT PLAN IN NACALA DEVELOPMENT CORRIDOR<br>ANDIMBA-LICHINGA) |  |    |   |  |  |  |
|---|----------------------------------------------------------------|--|----|---|--|--|--|
|   | DRAWING TITLE                                                  |  |    |   |  |  |  |
|   | Box Culvert Structurel Details (10)                            |  |    |   |  |  |  |
| ′ | Box Culvert Structural Details (10)                            |  |    |   |  |  |  |
|   |                                                                |  |    |   |  |  |  |
|   | SCALE SHEET NO. DRAWING NO. REV. NO.                           |  |    |   |  |  |  |
|   | As Shown                                                       |  | 42 | - |  |  |  |
|   |                                                                |  |    |   |  |  |  |