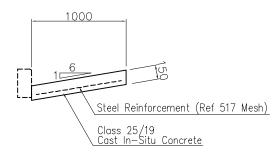

DATE

| SCALE    | SHEET NO. | DRAWING NO. | REV. NO. |
|----------|-----------|-------------|----------|
| As Shown |           | 44          | -        |

DATE

|   | EMENT PLAN IN NACALA DEVELOPMENT CORRIDOR<br>ANDIMBA-LICHINGA) |              |              |          |  |  |  |
|---|----------------------------------------------------------------|--------------|--------------|----------|--|--|--|
| / | DRAWING TITLE<br>Pipe C                                        | Culvert Stru | ctural Detai | ls (4)   |  |  |  |
|   | SCALE                                                          | SHEET NO.    | DRAWING NO.  | REV. NO. |  |  |  |
|   | As Shown                                                       |              | 46           | -        |  |  |  |