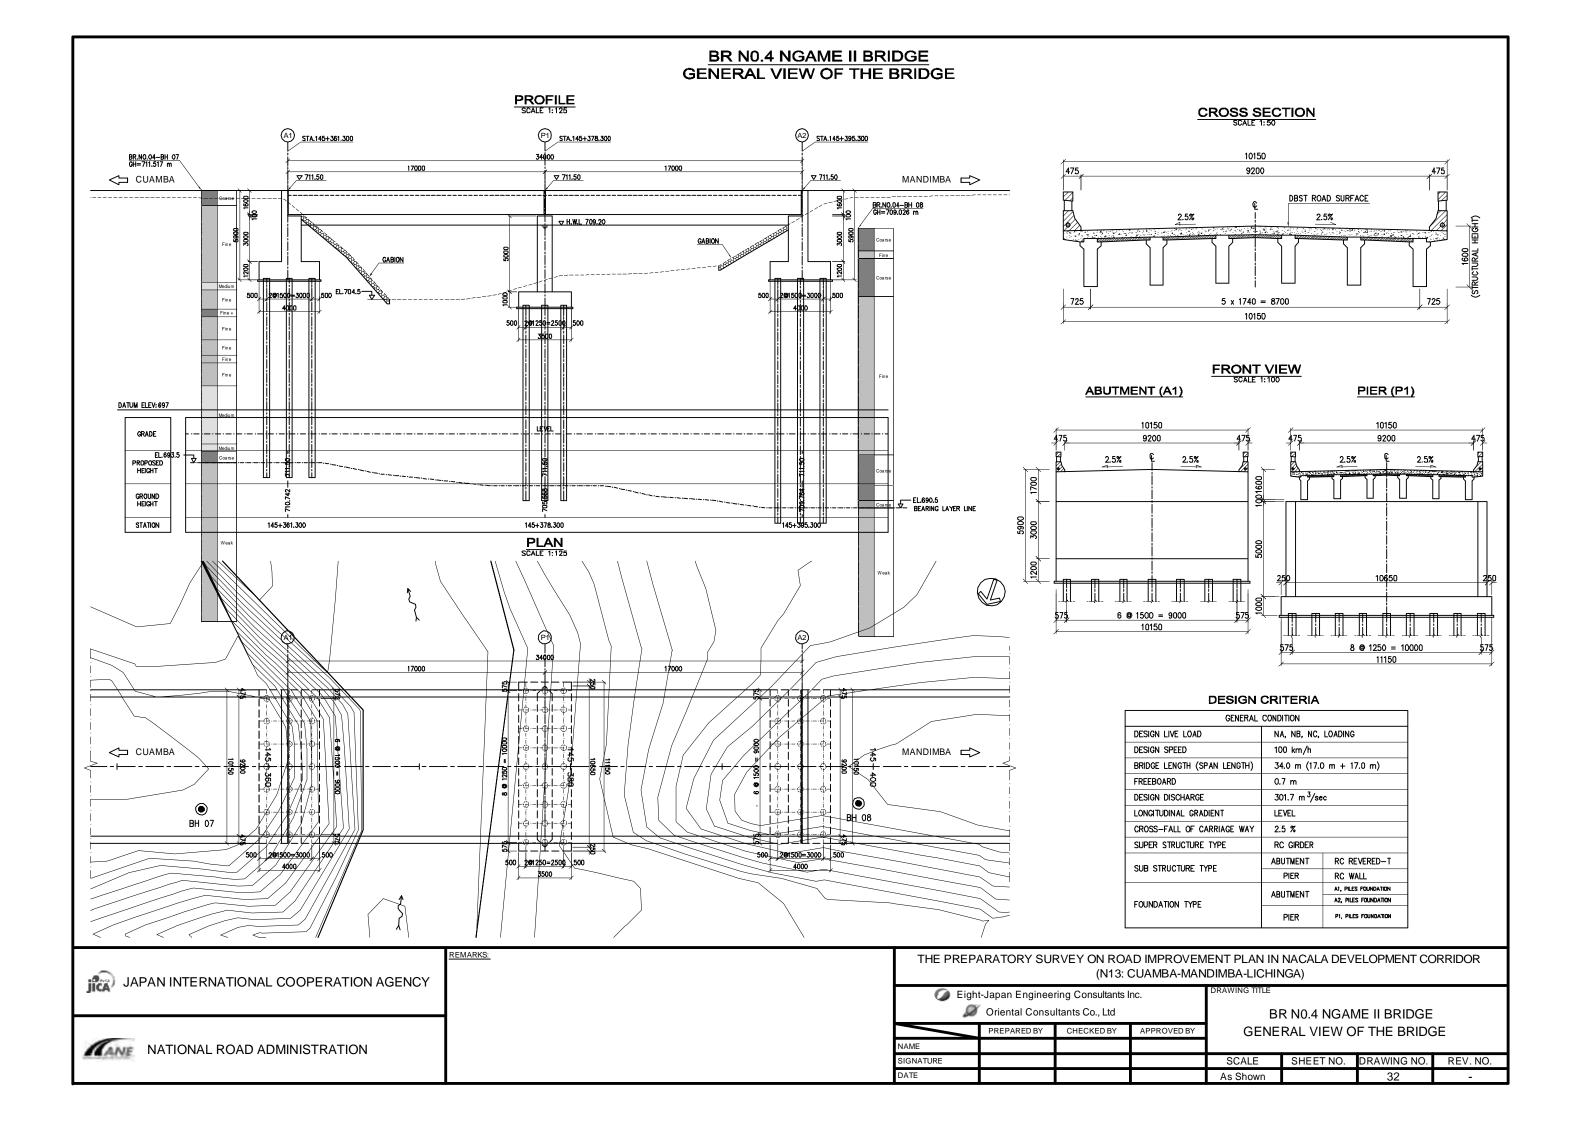

# **BR N0.1 MUAMBESSI BRIDGE**

# **GENERAL VIEW OF THE BRIDGE**

DATE

|   | MENT PLAN IN NACALA DEVELOPMENT CORRIDOR |           |             |          |  |  |  |  |  |
|---|------------------------------------------|-----------|-------------|----------|--|--|--|--|--|
| , | Box Culvert Structural Details (5)       |           |             |          |  |  |  |  |  |
|   | SCALE                                    | SHEET NO. | DRAWING NO. | REV. NO. |  |  |  |  |  |
|   | As Shown                                 |           | 37          | -        |  |  |  |  |  |