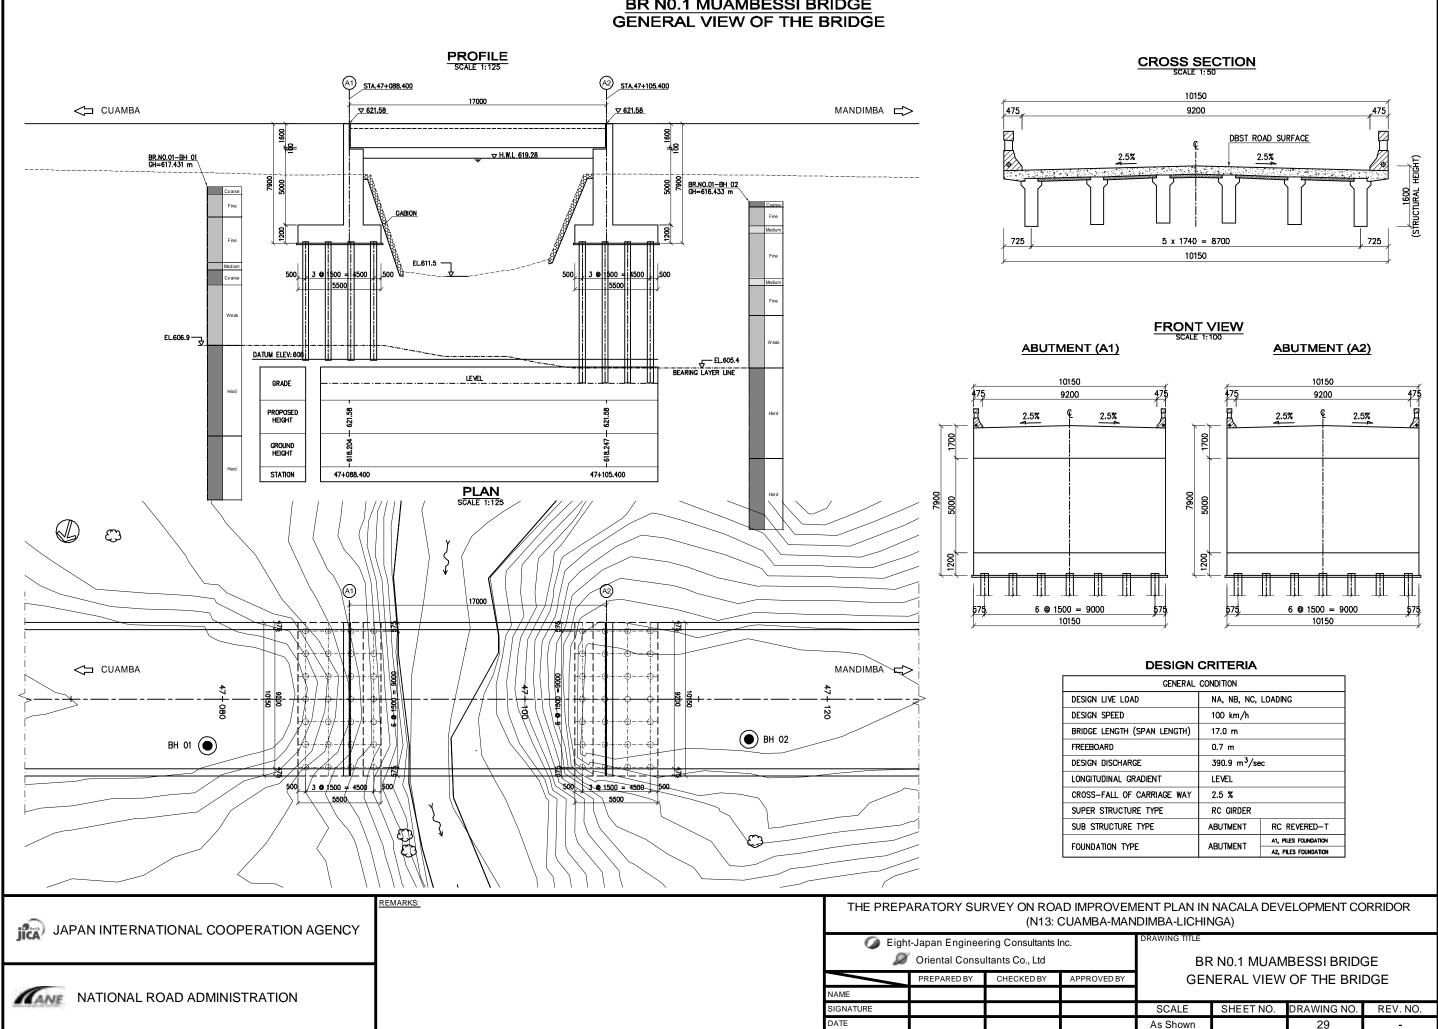

# **BR N0.1 MUAMBESSI BRIDGE**

# **GENERAL VIEW OF THE BRIDGE**

DATE

|   | MENT PLAN IN NACALA DEVELOPMENT CORRIDOR |           |             |          |  |  |  |  |  |
|---|------------------------------------------|-----------|-------------|----------|--|--|--|--|--|
| , | Box Culvert Structural Details (5)       |           |             |          |  |  |  |  |  |
|   | SCALE                                    | SHEET NO. | DRAWING NO. | REV. NO. |  |  |  |  |  |
|   | As Shown                                 |           | 37          | -        |  |  |  |  |  |