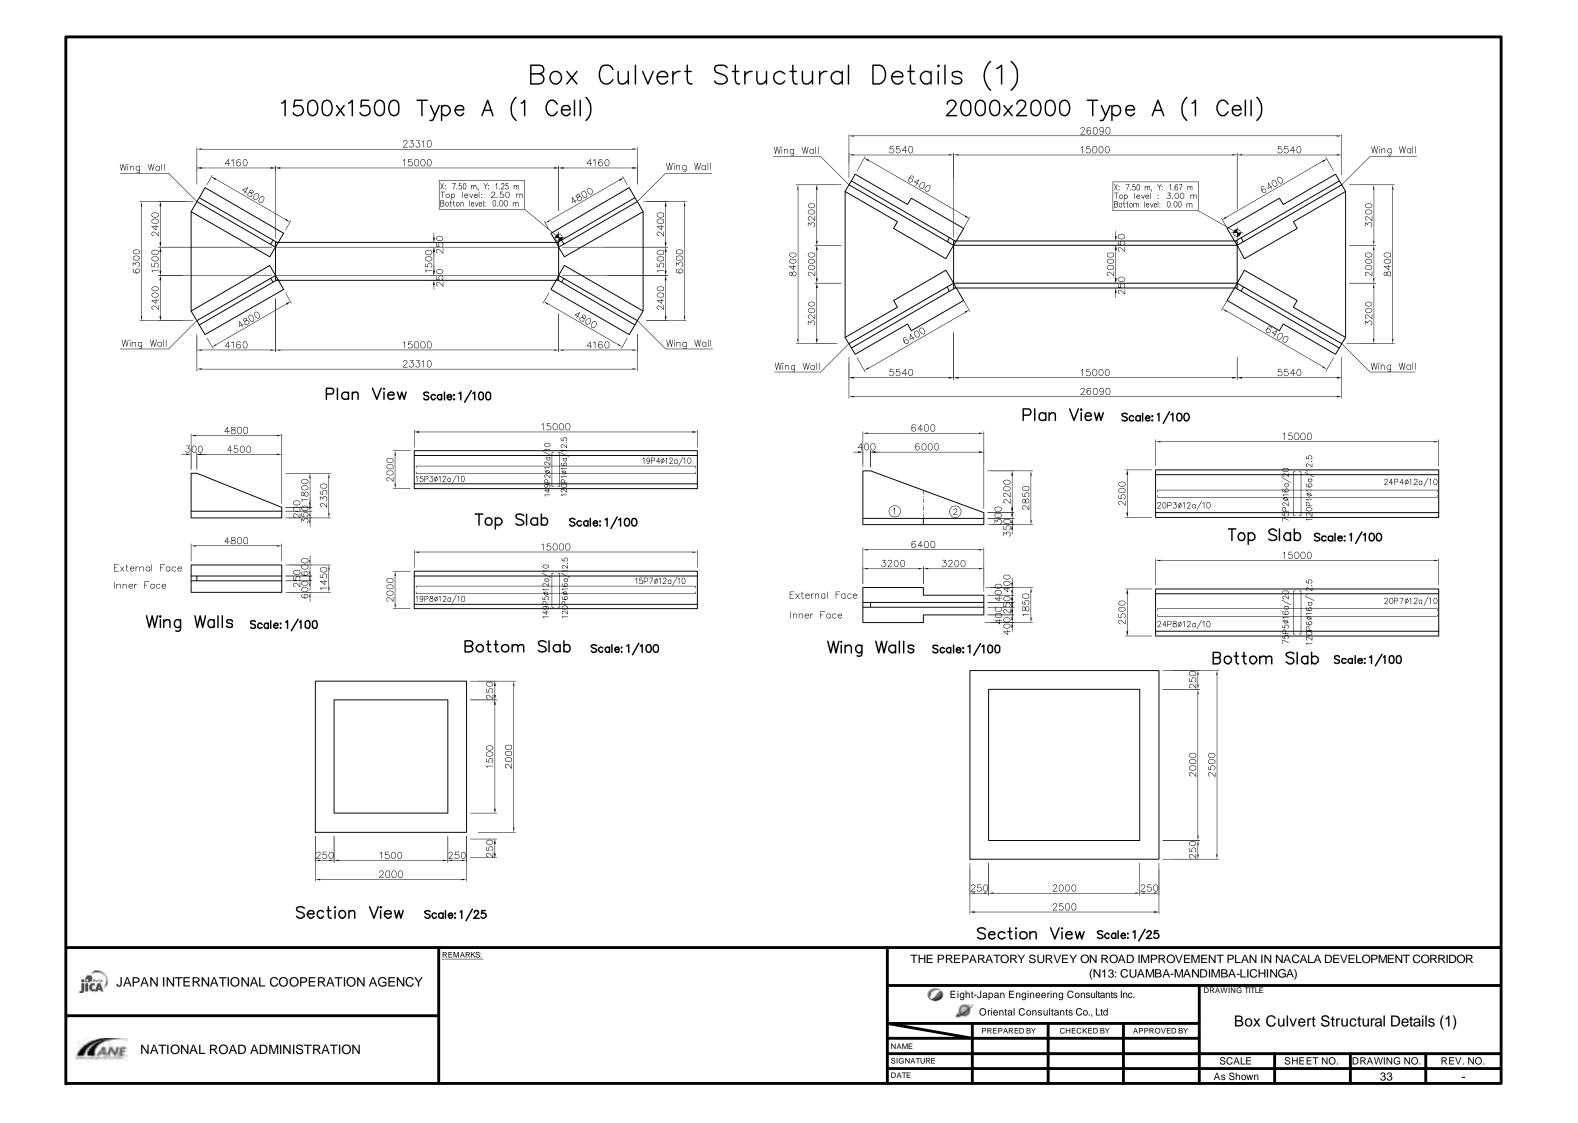

# **BR N0.1 MUAMBESSI BRIDGE**





# **GENERAL VIEW OF THE BRIDGE**















DATE

|   | MENT PLAN IN NACALA DEVELOPMENT CORRIDOR |           |             |          |  |  |  |  |  |
|---|------------------------------------------|-----------|-------------|----------|--|--|--|--|--|
| , | Box Culvert Structural Details (5)       |           |             |          |  |  |  |  |  |
|   | SCALE                                    | SHEET NO. | DRAWING NO. | REV. NO. |  |  |  |  |  |
|   | As Shown                                 |           | 37          | -        |  |  |  |  |  |



|   | IENT PLAN IN<br>DIMBA-LICHIN       |           | ELOPMENT CO | DRRIDOR  |  |  |  |  |  |
|---|------------------------------------|-----------|-------------|----------|--|--|--|--|--|
| , | Box Culvert Structural Details (6) |           |             |          |  |  |