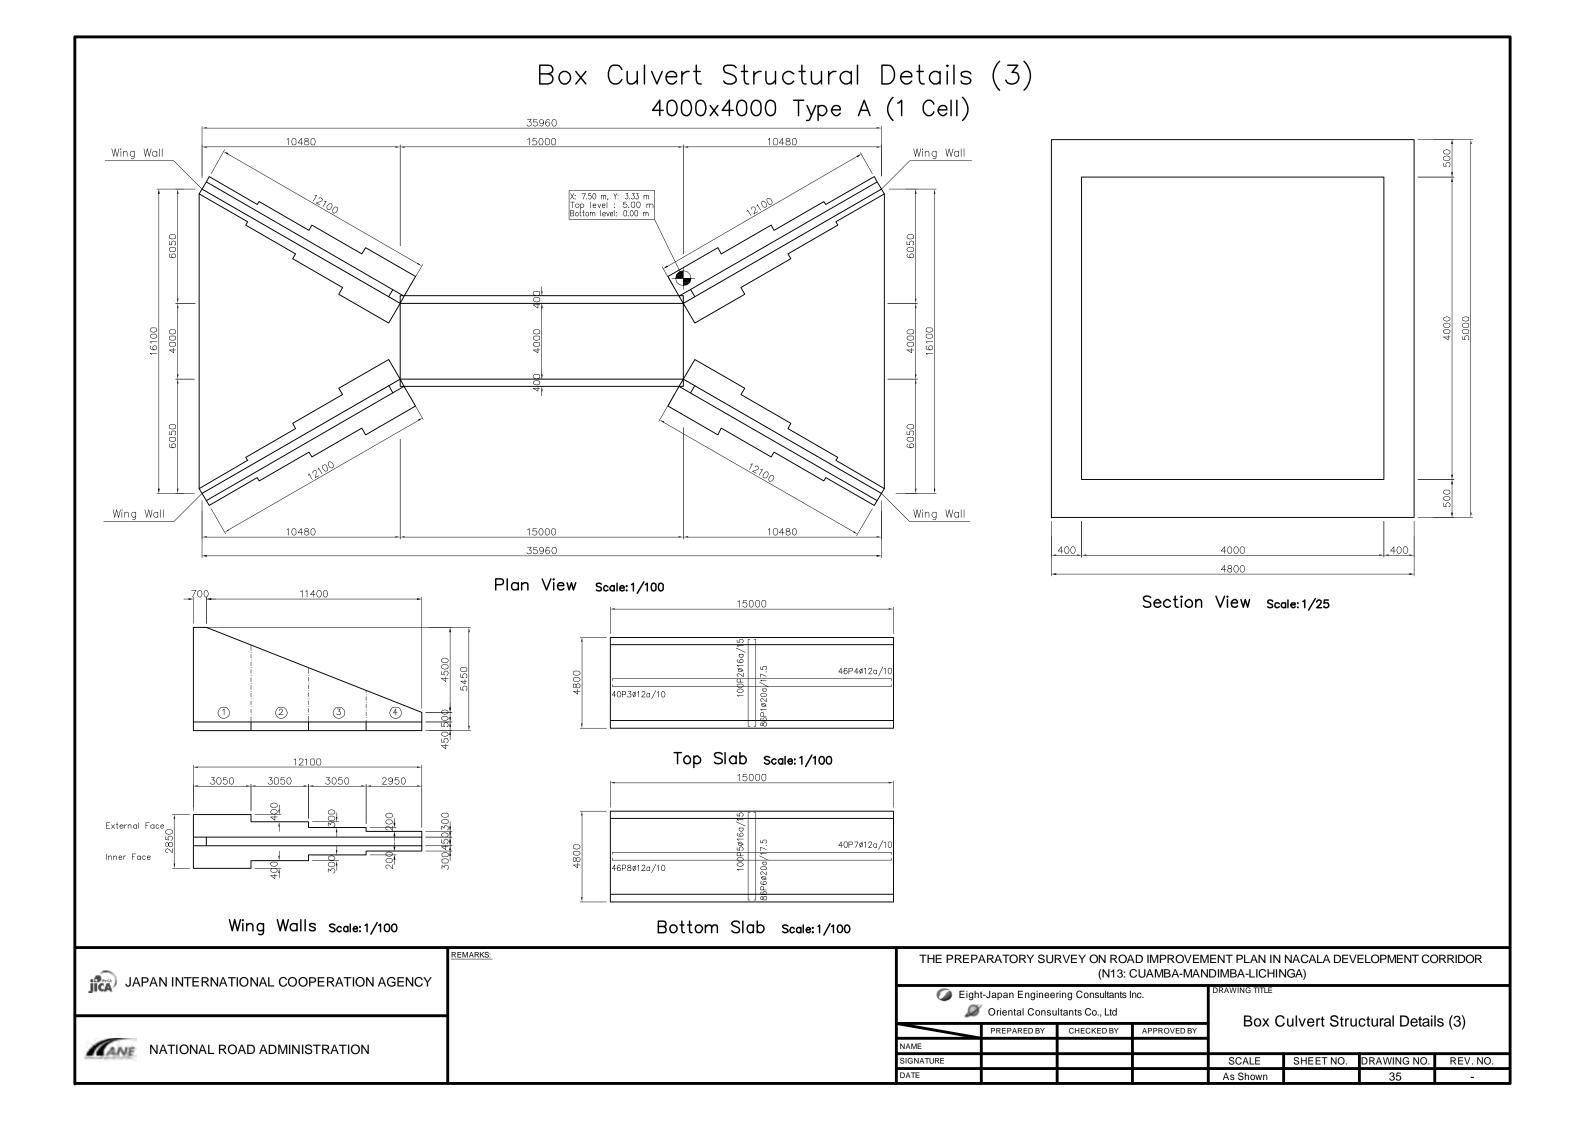

# **BR N0.1 MUAMBESSI BRIDGE**





# **GENERAL VIEW OF THE BRIDGE**















DATE

|   | MENT PLAN IN NACALA DEVELOPMENT CORRIDOR |           |             |          |  |  |  |  |  |
|---|------------------------------------------|-----------|-------------|----------|--|--|--|--|--|
| , | Box Culvert Structural Details (5)       |           |             |          |  |  |  |  |  |
|   | SCALE                                    | SHEET NO. | DRAWING NO. | REV. NO. |  |  |  |  |  |
|   | As Shown                                 |           | 37          | -        |  |  |  |  |  |



|   | IENT PLAN IN<br>DIMBA-LICHIN       |           | ELOPMENT CO | DRRIDOR  |  |  |  |  |  |
|---|------------------------------------|-----------|-------------|----------|--|--|--|--|--|
| , | Box Culvert Structural Details (6) |           |             |          |  |  |  |