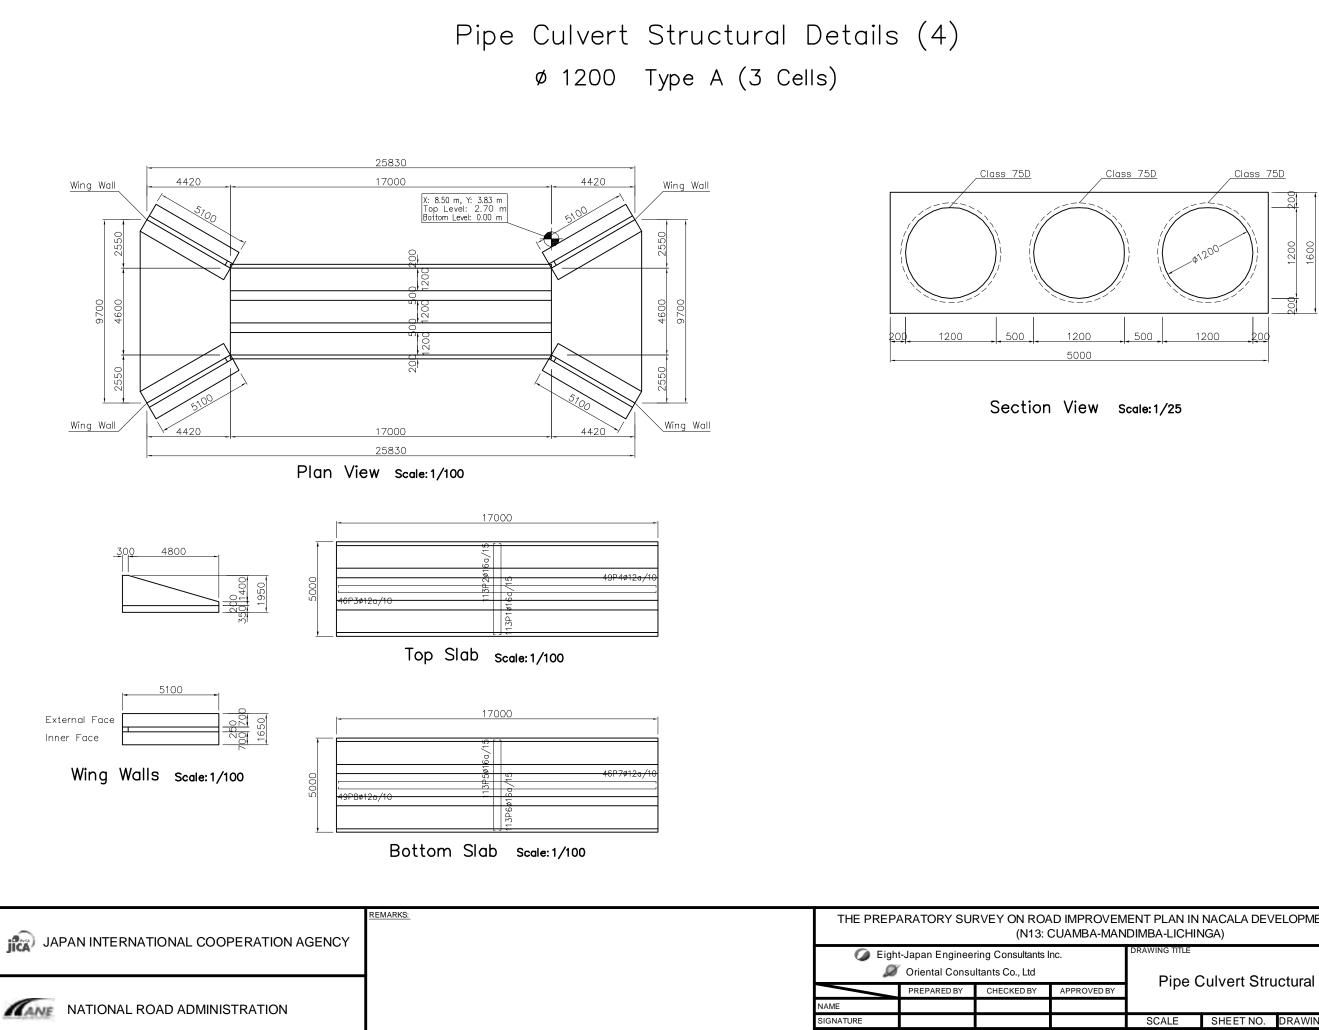

DATE

| SCALE    | SHEET NO. | DRAWING NO. | REV. NO. |
|----------|-----------|-------------|----------|
| As Shown |           | 44          | -        |

DATE

|   | EMENT PLAN IN NACALA DEVELOPMENT CORRIDOR<br>ANDIMBA-LICHINGA) |              |              |          |  |  |  |
|---|----------------------------------------------------------------|--------------|--------------|----------|--|--|--|
| / | DRAWING TITLE<br>Pipe C                                        | Culvert Stru | ctural Detai | ls (4)   |  |  |  |
|   | SCALE                                                          | SHEET NO.    | DRAWING NO.  | REV. NO. |  |  |  |
|   | As Shown                                                       |              | 46           | -        |  |  |  |