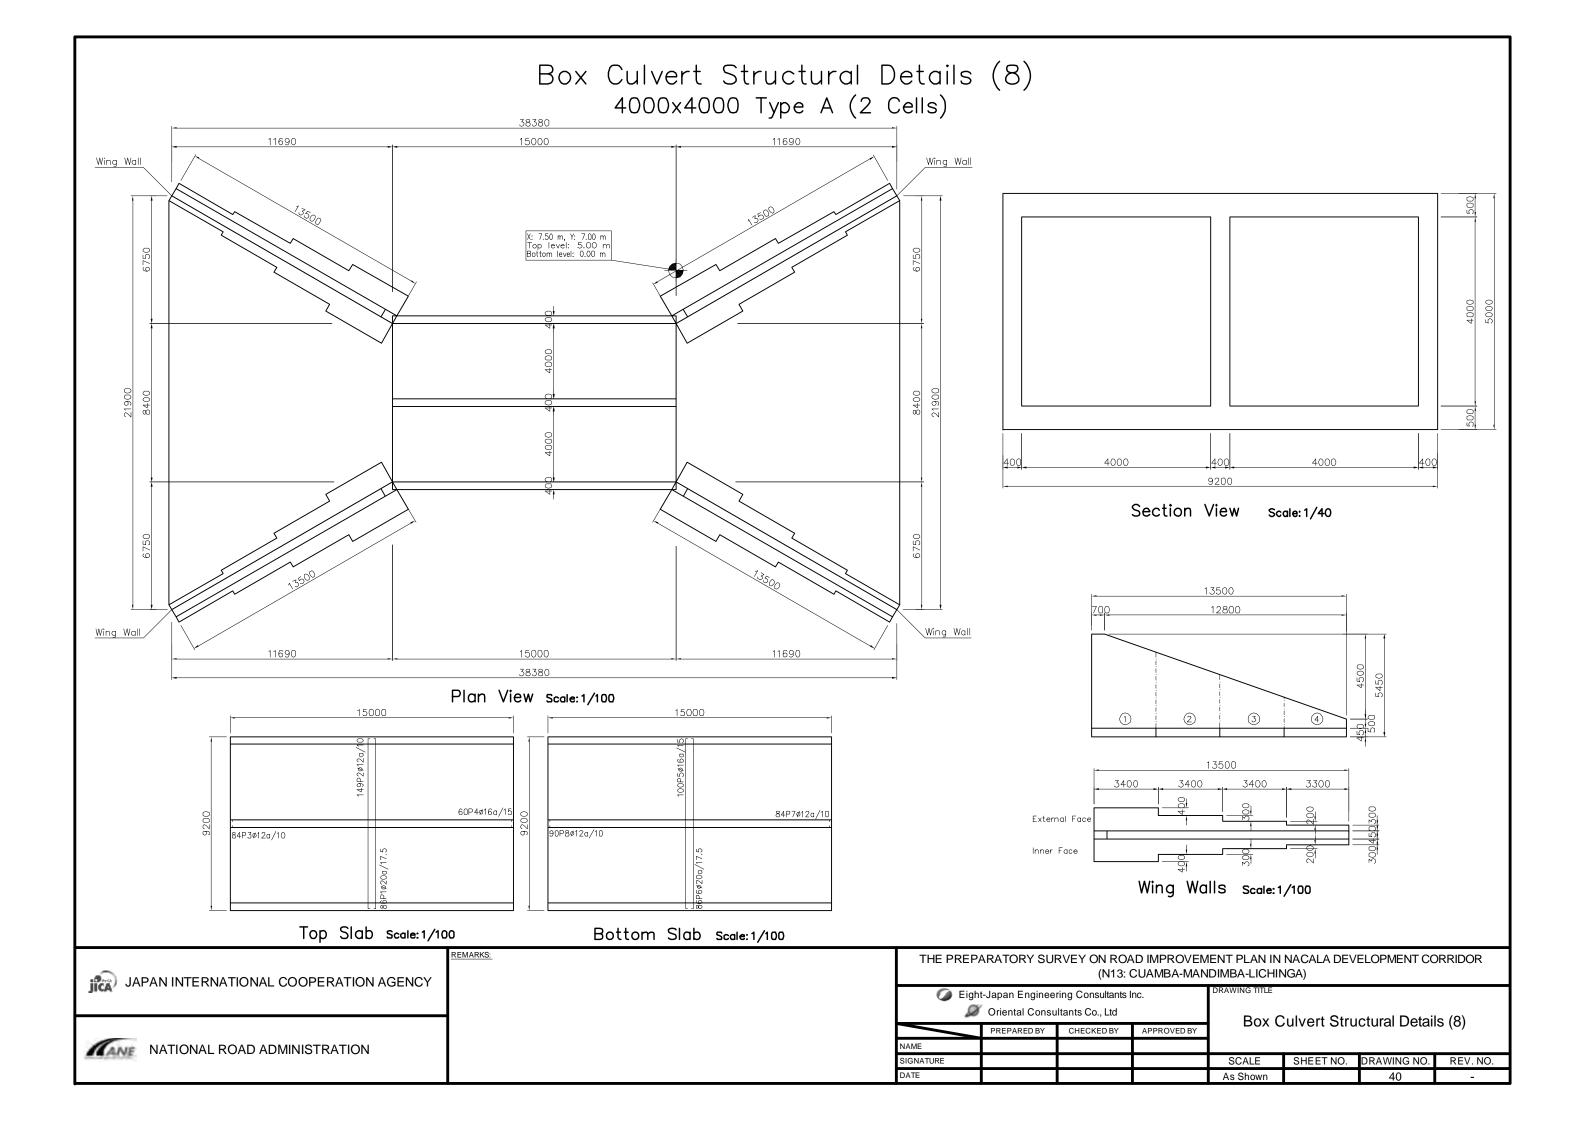

--|--|--|--|--|
| , | Box Culvert Structural Details (5)       |           |             |          |  |  |  |  |  |
|   | SCALE                                    | SHEET NO. | DRAWING NO. | REV. NO. |  |  |  |  |  |
|   | As Shown                                 |           | 37          | -        |  |  |  |  |  |



|   | IENT PLAN IN<br>DIMBA-LICHIN       |           | ELOPMENT CO | DRRIDOR  |  |  |  |  |  |
|---|------------------------------------|-----------|-------------|----------|--|--|--|--|--|
| , | Box Culvert Structural Details (6) |           |             |          |  |  |  |  |  |
|   | SCALE                              | SHEET NO. | DRAWING NO. | REV. NO. |  |  |  |  |  |
|   | As Shown                           |           | 38          | _        |  |  |  |  |  |







|   | MENT PLAN IN NACALA DEVELOPMENT CORRIDOR<br>NDIMBA-LICHINGA) |           |             |          |  |  |  |  |
|---|--------------------------------------------------------------|-----------|-------------|----------|--|--|--|--|
| , | Box Culvert Structural Details (9)                           |           |             |          |  |  |  |  |
|   | SCALE                                                        | SHEET NO. | DRAWING NO. | REV. NO. |  |  |  |  |
|   | As Shown                                                     |           | 41          | -        |  |  |  |  |
|   |                                                              |           |             |          |  |  |  |  |



|   | EMENT PLAN IN NACALA DEVELOPMENT CORRIDOR<br>ANDIMBA-LICHINGA) |  |    |   |  |