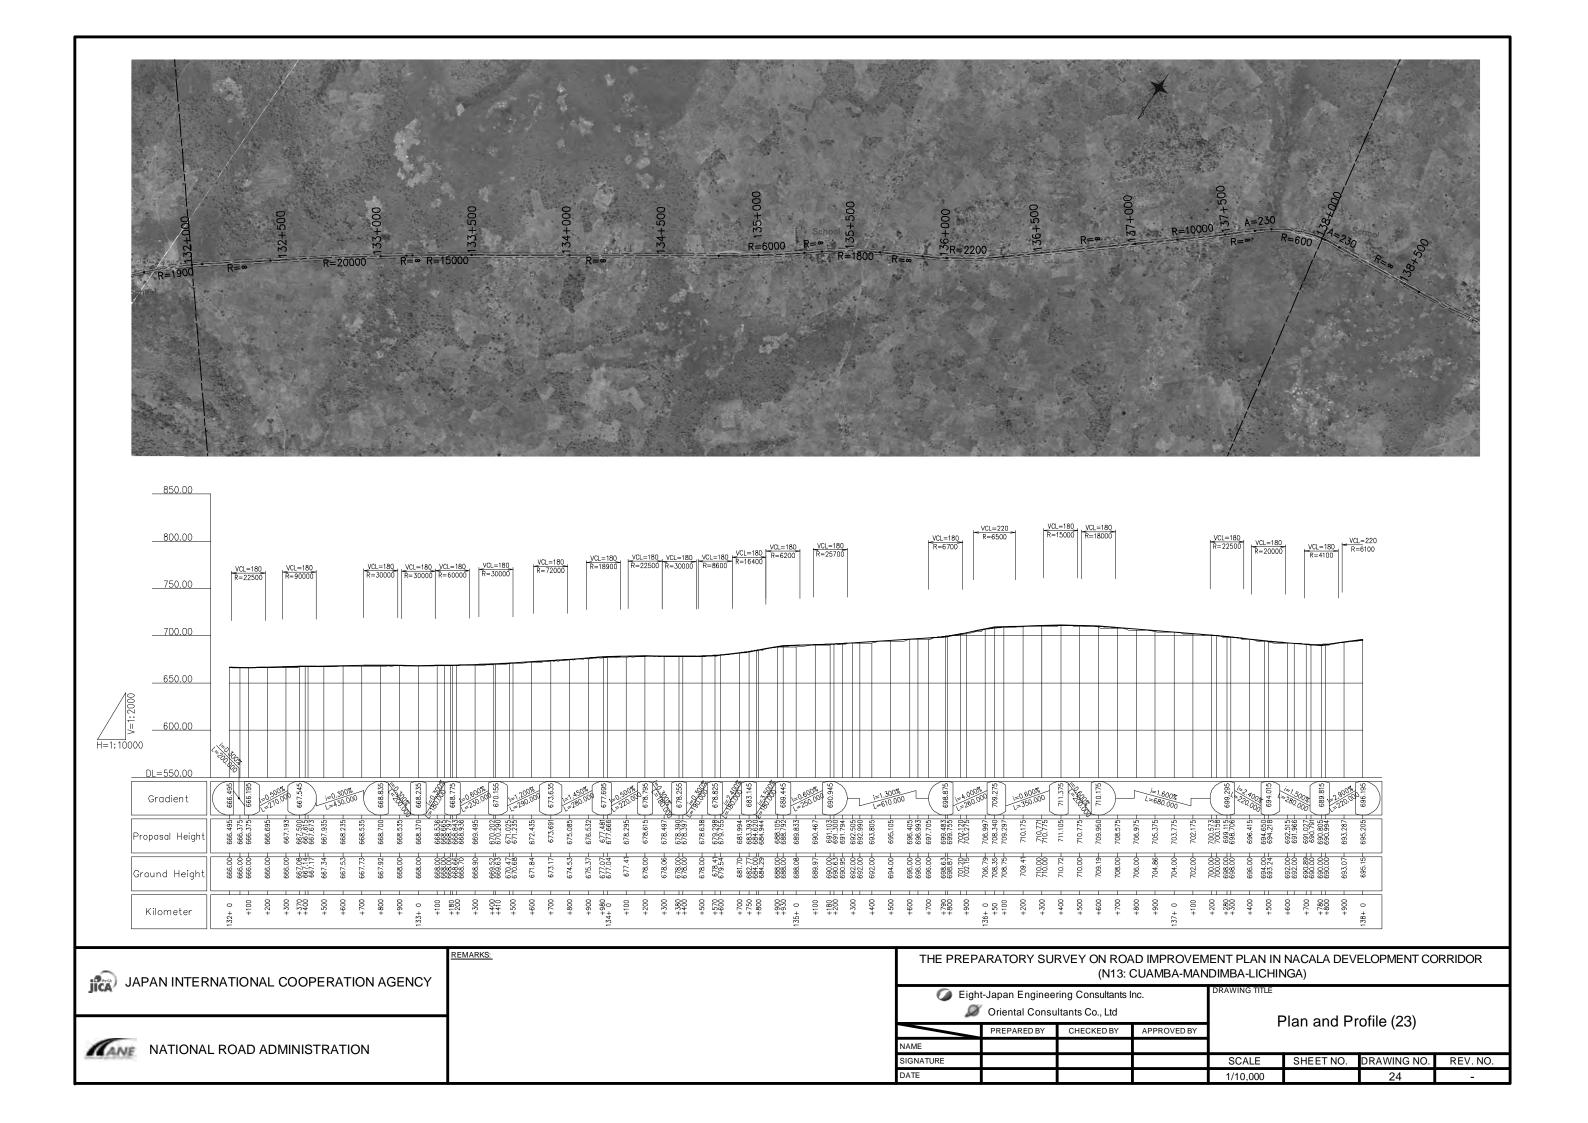

JAPAN INTERNATIONAL COOPERATION AGENCY

MANE NATIONAL ROAD ADMINISTRATION

THE PREPARATORY SURVEY ON ROAD IMPROVEMENT PLAN IN NACALA DEVELOPMENT CORRIDOR (N13: CUAMBA-MANDIMBA-LICHINGA)

| (NTO. GOT WILL THE THE TOTAL T |             |            |             |                       |           |             |          |
|---------------------------------------------------------------------------------------------------------------------------------------------------------------------------------------------------------------------------------------------------------------------------------------------------------------------------------------------------------------------------------------------------------------------------------------------------------------------------------