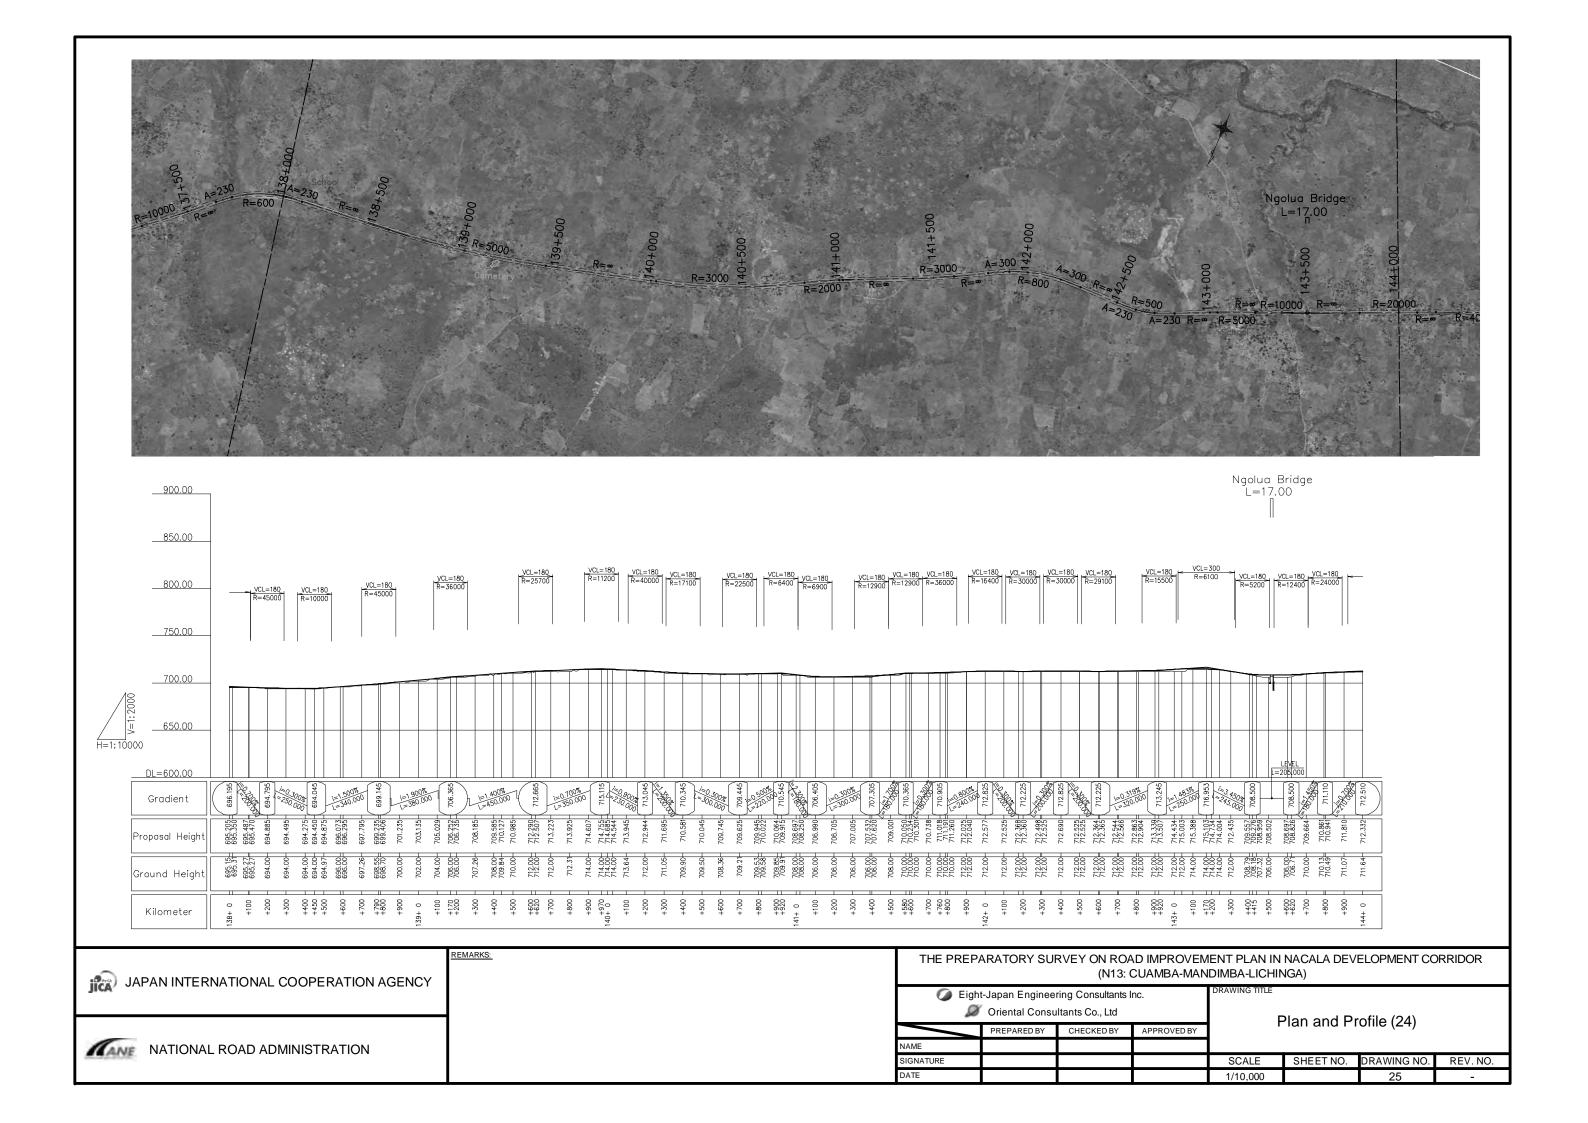

JAPAN INTERNATIONAL COOPERATION AGENCY

MANE NATIONAL ROAD ADMINISTRATION

THE PREPARATORY SURVEY ON ROAD IMPROVEMENT PLAN IN NACALA DEVELOPMENT CORRIDOR (N13: CUAMBA-MANDIMBA-LICHINGA)

| (NTO. GOT WILL THE THE TOTAL T |             |            |             |                       |           |             |          |
|-----------------------------------------------------------------------------------------------------------------------------------------------------------------------------------------------------------------------------------------------------------------------------------------------------------------------------------------------------------------------------------------------------------------------------------------------------------------------------------