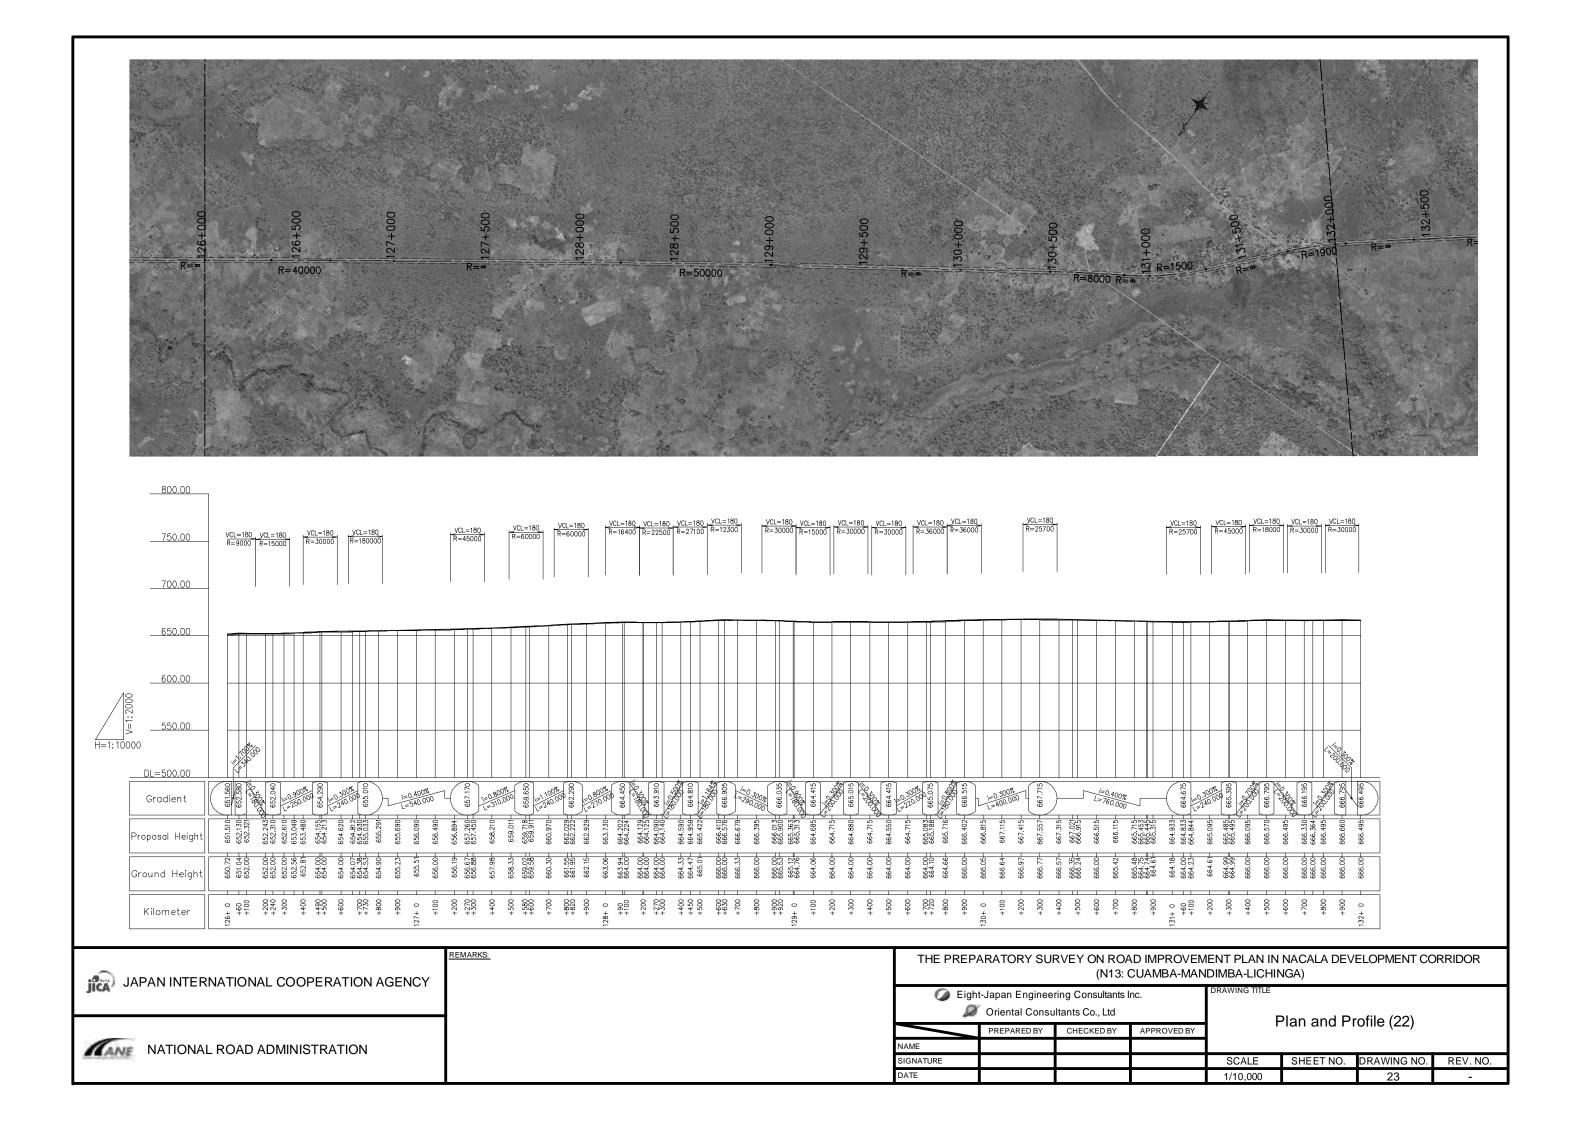

JAPAN INTERNATIONAL COOPERATION AGENCY

MANE NATIONAL ROAD ADMINISTRATION

THE PREPARATORY SURVEY ON ROAD IMPROVEMENT PLAN IN NACALA DEVELOPMENT CORRIDOR (N13: CUAMBA-MANDIMBA-LICHINGA)

| (NTO. GOT WILL THE THE TOTAL T |             |            |             |                       |           |             |          |
|-------------------------------------------------------------------------------------------------------------------------------------------------------------------------------------------------------------------------------------------------------------------------------------------------------------------------------------------------------------------------------------------------------------------------------------------------------------------------------