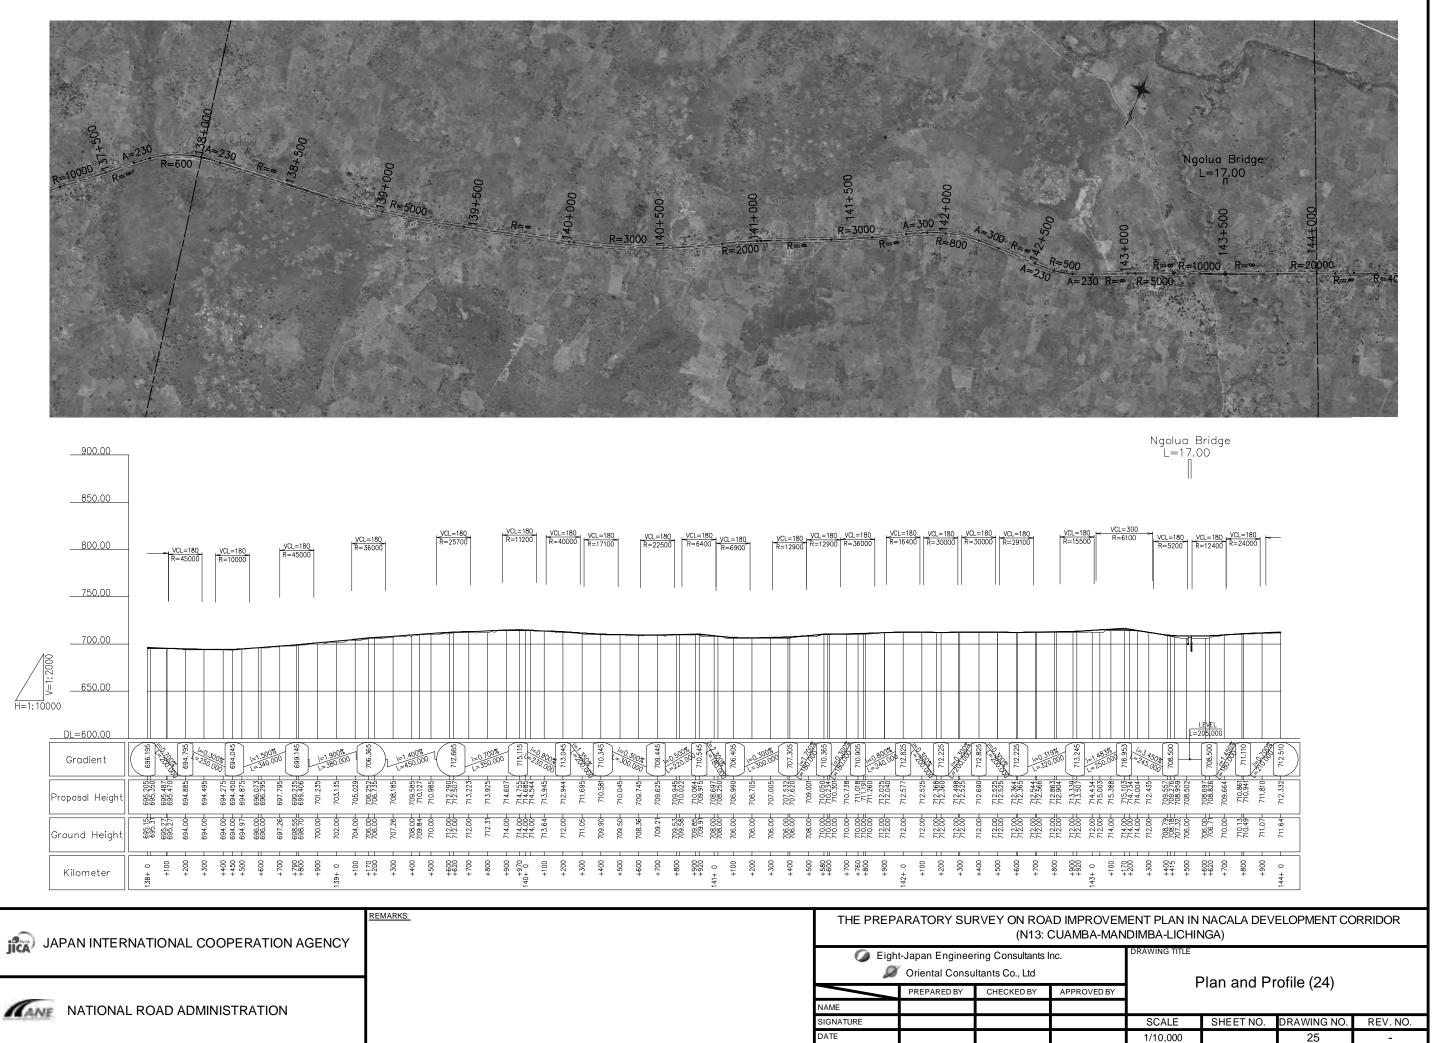

| TIONAL ROAD ADMINISTRATION |  |
|----------------------------|--|
|                            |  |

|                                 | THE PREPARATORY SURVEY ON ROAD IMPROVEMENT PLAN IN NACALA DEVELOPMENT CORRIDO<br>(N13: CUAMBA-MANDIMBA-LICHINGA) |             |                       |               |                       |           |             |          |  |
|---------------------------------|------------------------------------------------------------------------------------------------------------------|-------------|-----------------------|---------------|-----------------------|-----------|-------------|----------|--|
|                                 | 🥥 Eight-Japan Engineering Consultants Inc.                                                                       |             |                       | DRAWING TITLE |                       |           |             |          |  |
| 🔎 Oriental Consultants Co., Ltd |                                                                                                                  |             | Plan and Profile (26) |               |                       |           |             |          |  |
| l                               |                                                                                                                  | PREPARED BY | CHECKED BY            | APPROVED BY   | Plan and Profile (26) |           |             |          |  |
|                                 | NAME                                                                                                             |             |                       |               | 1                     |           |             |          |  |
|                                 | SIGNATURE                                                                                                        |             |                       |               | SCALE                 | SHEET NO. | DRAWING NO. | REV. NO. |  |
|                                 | DATE                                                                                                             |             |                       |               | 1/10,000              |           | 27          | -        |  |