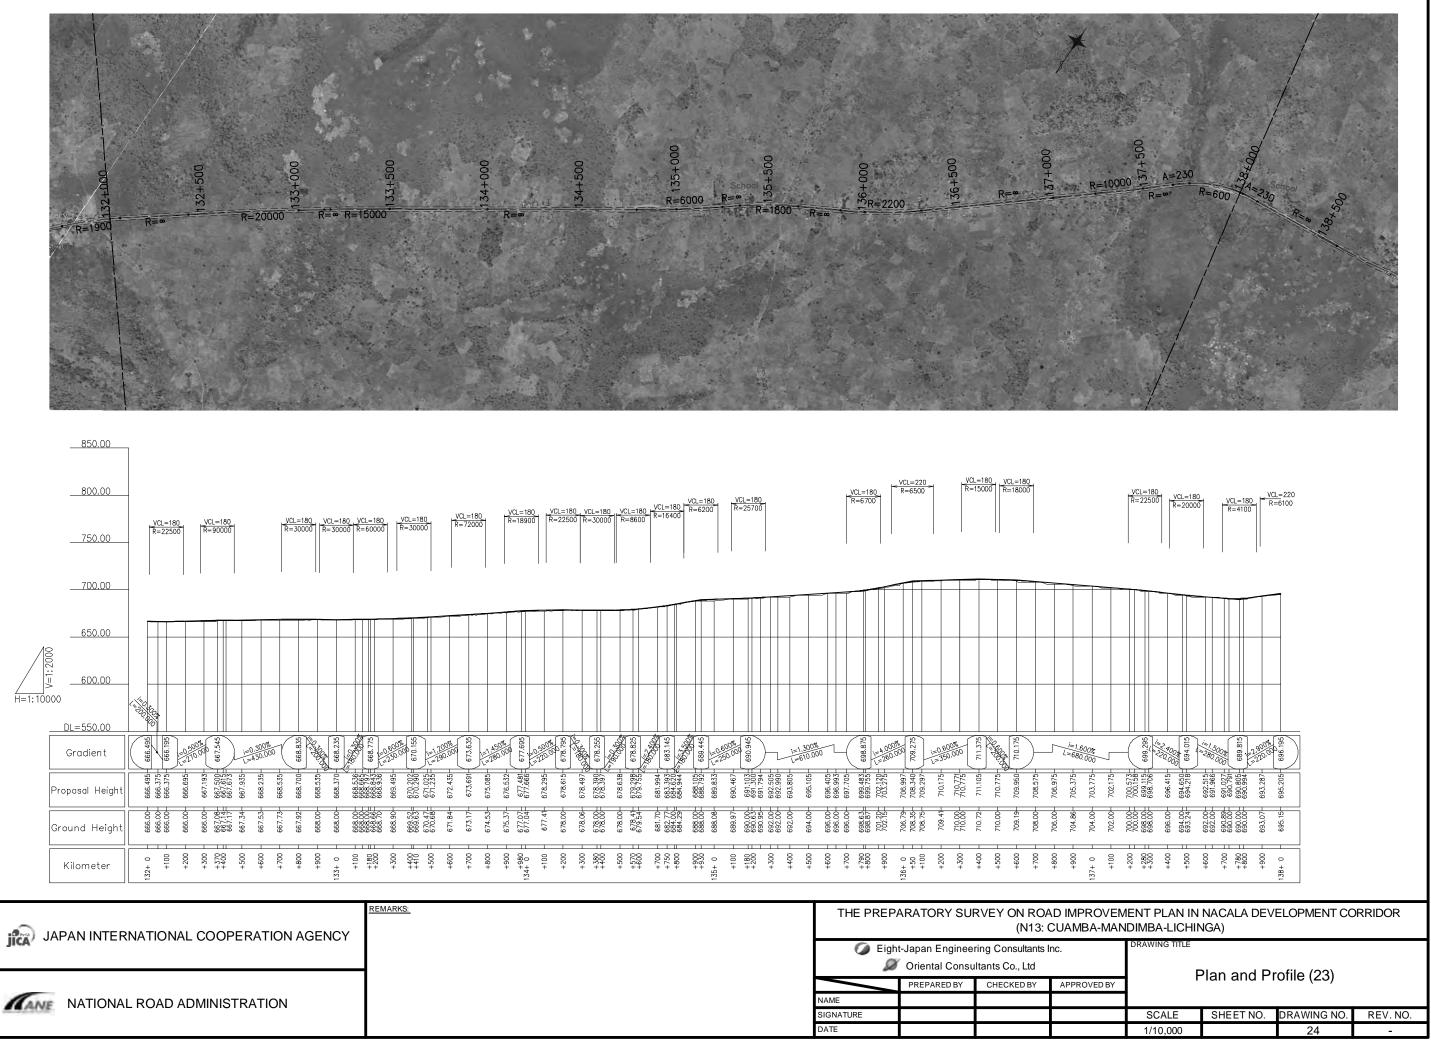

| TIONAL ROAD ADMINISTRATION |  |
|----------------------------|--|
|                            |  |

|                                 | THE PREPARATORY SURVEY ON ROAD IMPROVEMENT PLAN IN NACALA DEVELOPMENT CORRIDO<br>(N13: CUAMBA-MANDIMBA-LICHINGA) |             |                       |               |                       |           |             |          |  |
|---------------------------------|------------------------------------------------------------------------------------------------------------------|-------------|-----------------------|---------------|-----------------------|-----------|-------------|----------|--|
|                                 | 🥥 Eight-Japan Engineering Consultants Inc.                                                                       |             |                       | DRAWING TITLE |                       |           |             |          |  |
| 🔎 Oriental Consultants Co., Ltd |                                                                                                                  |             | Plan and Profile (26) |               |                       |           |             |          |  |
| l                               |                                                                                                                  | PREPARED BY | CHECKED BY            | APPROVED BY   | Plan and Profile (26) |           |             |          |  |
|                                 | NAME                                                                                                             |             |                       |               | 1                     |           |             |          |  |
|                                 | SIGNATURE                                                                                                        |             |                       |               | SCALE                 | SHEET NO. | DRAWING NO. | REV. NO. |  |
|                                 | DATE                                                                                                             |             |                       |               | 1/10,000              |           | 27          | -        |  |