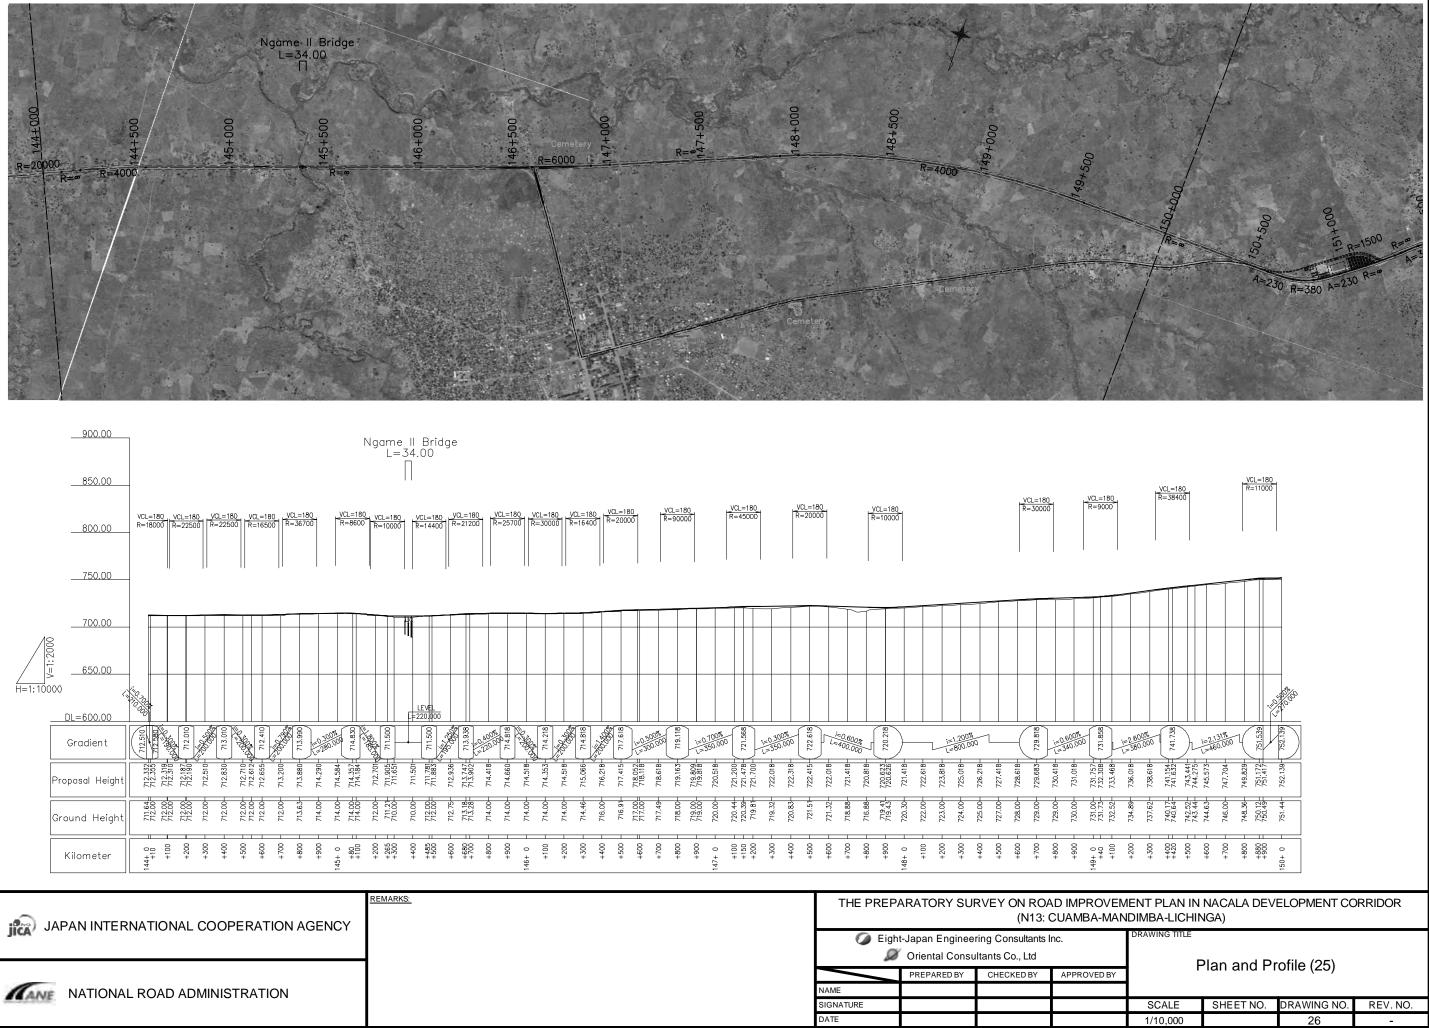

| TIONAL ROAD ADMINISTRATION |  |
|----------------------------|--|
|                            |  |

|                                 | THE PREPARATORY SURVEY ON ROAD IMPROVEMENT PLAN IN NACALA DEVELOPMENT CORRIDO<br>(N13: CUAMBA-MANDIMBA-LICHINGA) |             |                       |               |                       |           |             |          |  |
|---------------------------------|------------------------------------------------------------------------------------------------------------------|-------------|-----------------------|---------------|-----------------------|-----------|-------------|----------|--|
|                                 | 🥥 Eight-Japan Engineering Consultants Inc.                                                                       |             |                       | DRAWING TITLE |                       |           |             |          |  |
| 🔎 Oriental Consultants Co., Ltd |                                                                                                                  |             | Plan and Profile (26) |               |                       |           |             |          |  |
| l                               |                                                                                                                  | PREPARED BY | CHECKED BY            | APPROVED BY   | Plan and Profile (26) |           |             |          |  |
|                                 | NAME                                                                                                             |             |                       |               | 1                     |           |             |          |  |
|                                 | SIGNATURE                                                                                                        |             |                       |               | SCALE                 | SHEET NO. | DRAWING NO. | REV. NO. |  |
|                                 | DATE                                                                                                             |             |                       |               | 1/10,000              |           | 27          | -        |  |