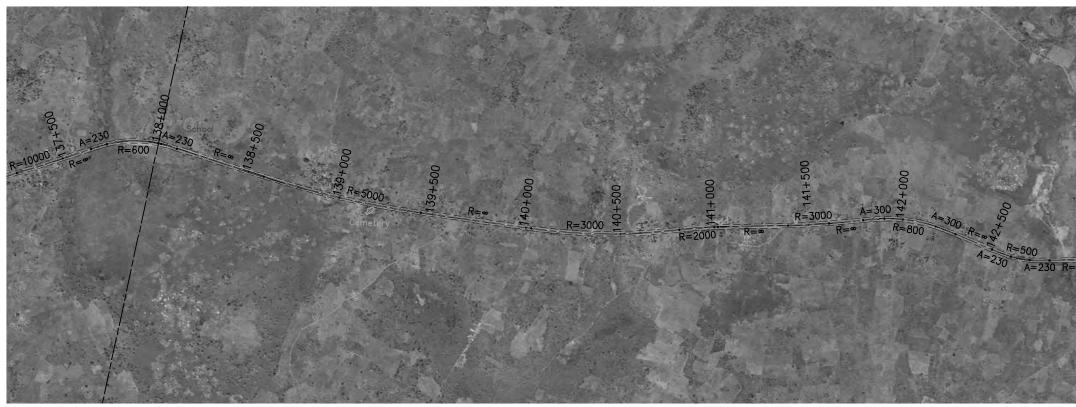

| TIONAL ROAD ADMINISTRATION |  |
|----------------------------|--|
|                            |  |

|                                 | THE PREPARATORY SURVEY ON ROAD IMPROVEMENT PLAN IN NACALA DEVELOPMENT CORRIDO<br>(N13: CUAMBA-MANDIMBA-LICHINGA) |             |                       |               |                       |           |             |          |  |
|---------------------------------|------------------------------------------------------------------------------------------------------------------|-------------|-----------------------|---------------|-----------------------|-----------|-------------|----------|--|
|                                 | 🥥 Eight-Japan Engineering Consultants Inc.