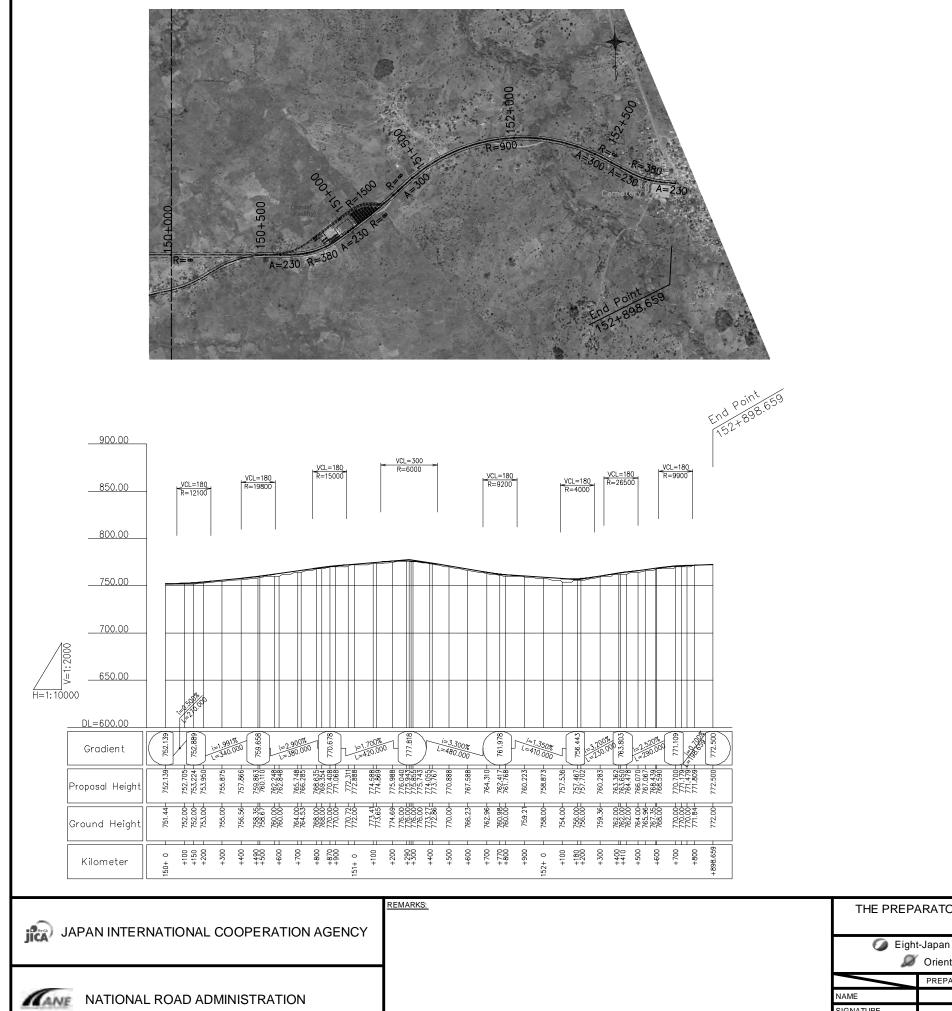

| TIONAL ROAD ADMINISTRATION |  |
|----------------------------|--|
|                            |  |

|                                 | THE PREPARATORY SURVEY ON ROAD IMPROVEMENT PLAN IN NACALA DEVELOPMENT CORRIDO<br>(N13: CUAMBA-MANDIMBA-LICHINGA) |             |                       |               |                       |           |             |          |  |
|---------------------------------|------------------------------------------------------------------------------------------------------------------|-------------|-----------------------|---------------|-----------------------|-----------|-------------|----------|--|
|                                 | 🥥 Eight-Japan Engineering Consultants Inc.                                                                       |             |                       | DRAWING TITLE |                       |           |             |          |  |
| 🔎 Oriental Consultants Co., Ltd |                                                                                                                  |             | Plan and Profile (26) |               |                       |           |             |          |  |
| l                               |                                                                                                                  | PREPARED BY | CHECKED BY            | APPROVED BY   | Plan and Profile (26) |           |             |          |  |
|                                 | NAME                                                                                                             |             |                       |               | 1                     |           |             |          |  |
|                                 | SIGNATURE                                                                                                        |             |                       |               | SCALE                 | SHEET NO. | DRAWING NO. | REV. NO. |  |
|                                 | DATE                                                                                                             |             |                       |               | 1/10,000              |           | 27          | -        |  |