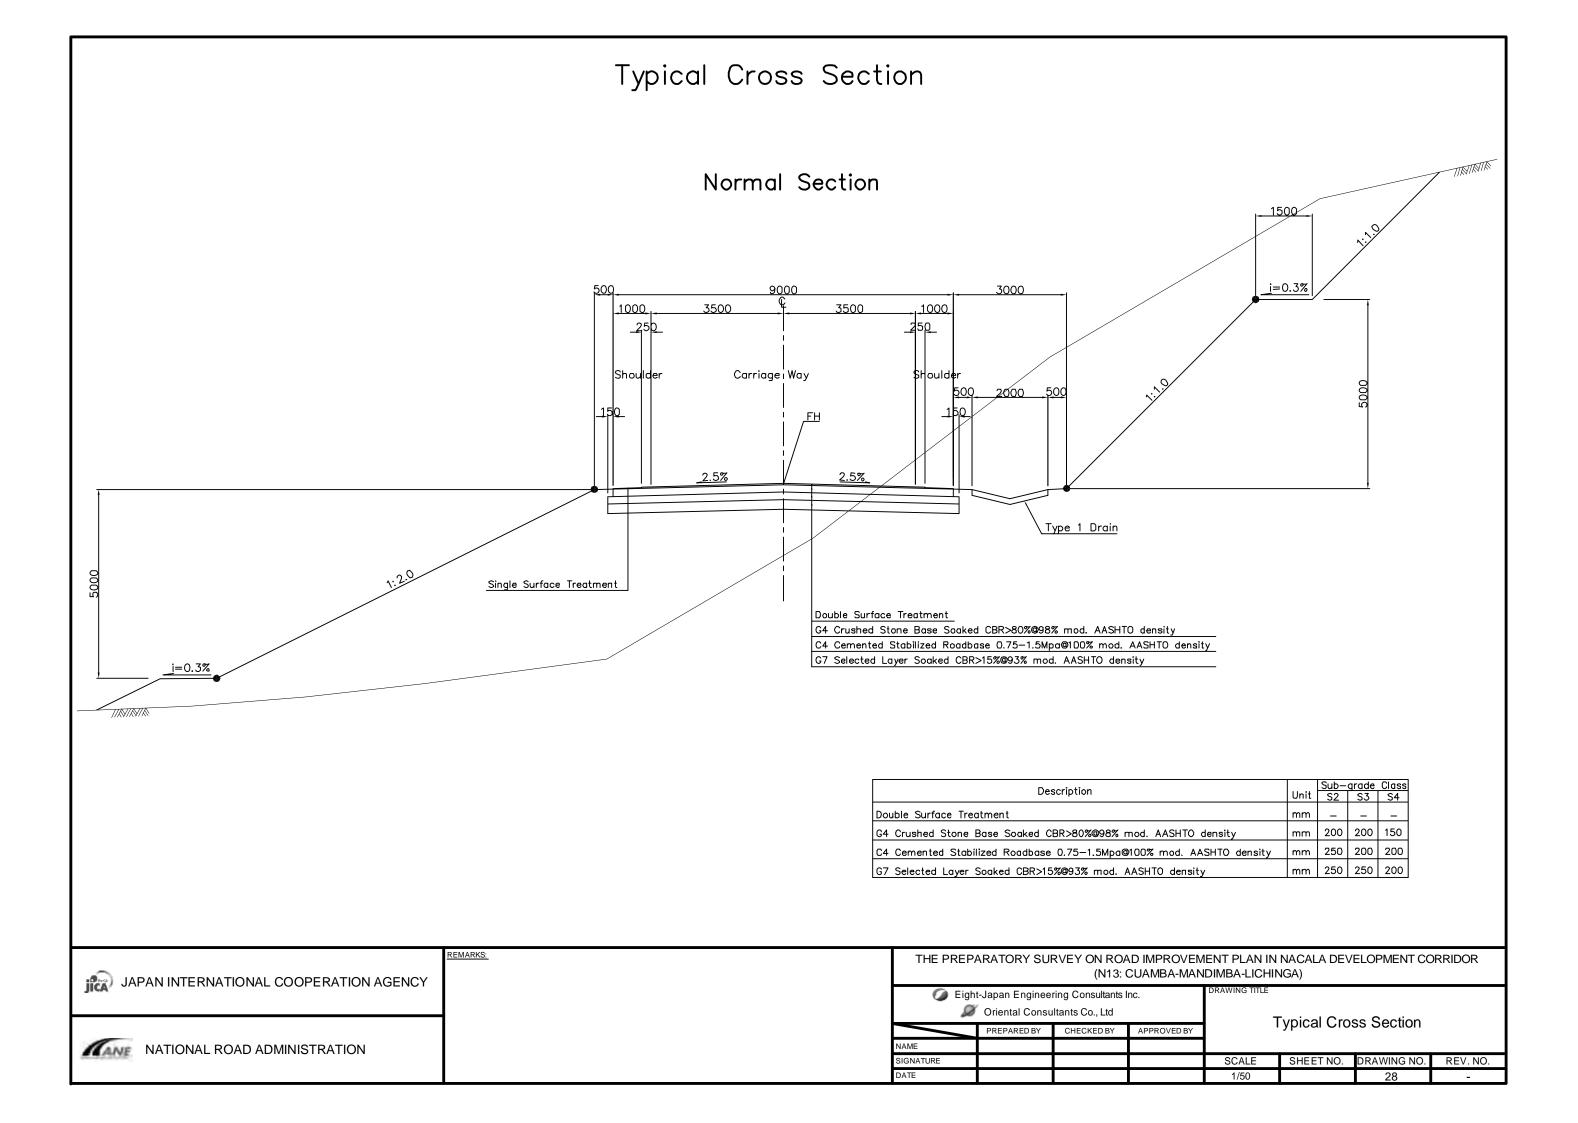

| TIONAL ROAD ADMINISTRATION |  |
|----------------------------|--|
|                            |  |

|                                 | THE PREPARATORY SURVEY ON ROAD IMPROVEMENT PLAN IN NACALA DEVELOPMENT CORRIDO<br>(N13: CUAMBA-MANDIMBA-LICHINGA) |             |                       |               |                       |           |             |          |  |
|---------------------------------|------------------------------------------------------------------------------------------------------------------|-------------|-----------------------|---------------|-----------------------|-----------|-------------|----------|--|
|                                 | 🥥 Eight-Japan Engineering Consultants Inc.                                                                       |             |                       | DRAWING TITLE |                       |           |             |          |  |
| 🔎 Oriental Consultants Co., Ltd |                                                                                                                  |             | Plan and Profile (26) |               |                       |           |             |          |  |
| l                               |                                                                                                                  | PREPARED BY | CHECKED BY            | APPROVED BY   | Plan and Profile (26) |           |             |          |  |
|                                 | NAME                                                                                                             |             |                       |               | 1                     |           |             |          |  |
|                                 | SIGNATURE                                                                                                        |             |                       |               | SCALE                 | SHEET NO. | DRAWING NO. | REV. NO. |  |
|                                 | DATE                                                                                                             |             |                       |               | 1/10,000              |           | 27          | -        |  |