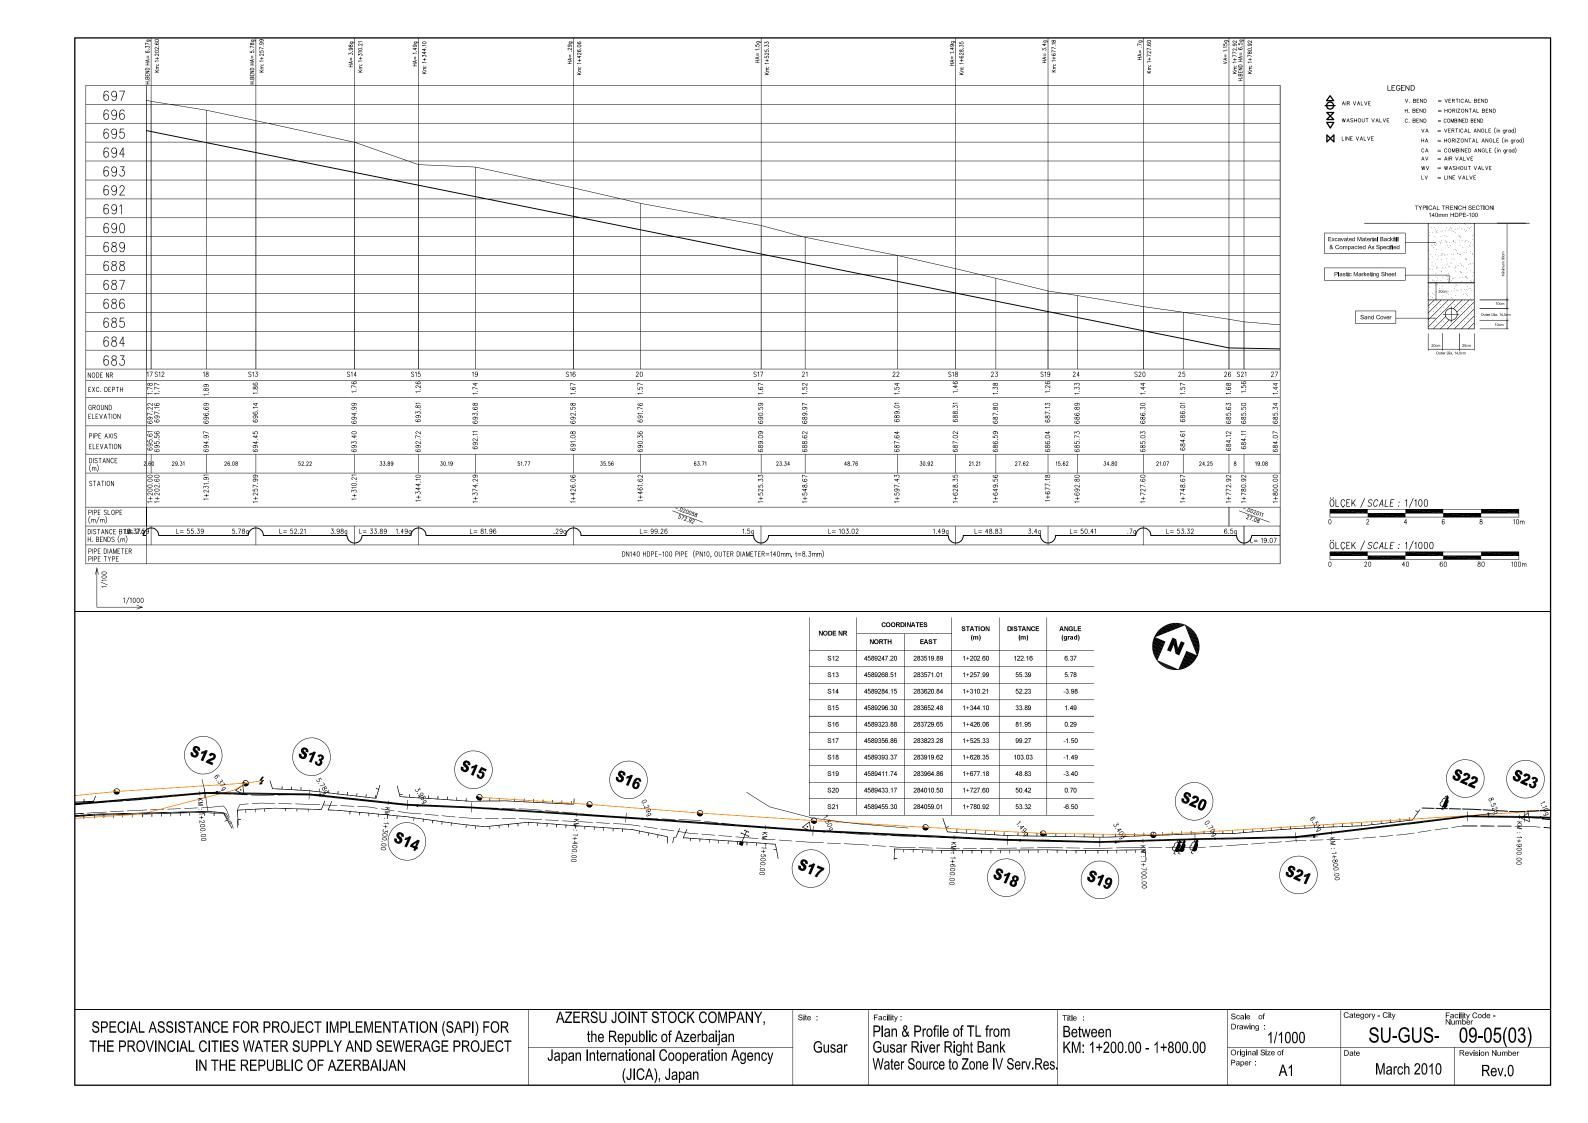

| S TART OF LINE<br>S TART OF LINE<br>Km0-0000.79<br>Km0-0000.79<br>Km0-1000.70<br>Km0-1000.79<br>Km0-1000.79<br>Km0-105.60<br>LBEND HA= 48.229<br>Km0-150.92<br>Km0-150.92                                                                                                                                                                                                                                                                                                                                                                                                                                                                                                                                                                                                                                                                                                                                                                                                                                                                                                                                                                                                                                                                                                                                                                                                                                                                                                                                                                                                                                                                                                                                                                                                                                                                                                                                                                                                                                                                                                                                                                                                                                                                                                                                                                                                                                                                                                                                                                                                                                                                                                                                                                                                                                                                                                                                                                                                                                                                                                                                                                                                                  | VA= 4.099<br>Km0+237.00<br>Km0+255.629<br>Km0+255.62<br>Km0+255.62<br>Km0+255.62<br>Km0+255.58<br>Km0+281.23<br>Km0+281.23<br>Km0+285.58                                                                                                                                                                                                                                                                                                                                                                                                                                                                                                                                                                                                                                                                                                                                                                                                                                                                                                                                                                                                                                                                                                                                                                                                                                                                                                                                                                                                                                                                                                                                                                                                                                                                                                                                                                                                                                                                                                                                                                                                                                                                                                                                                                                                                                                                                                                                                                                                                                                                                                                                                                                                                                                                     |                                           |                                                                |           |                      |                 |
|--------------------------------------------------------------------------------------------------------------------------------------------------------------------------------------------------------------------------------------------------------------------------------------------------------------------------------------------------------------------------------------------------------------------------------------------------------------------------------------------------------------------------------------------------------------------------------------------------------------------------------------------------------------------------------------------------------------------------------------------------------------------------------------------------------------------------------------------------------------------------------------------------------------------------------------------------------------------------------------------------------------------------------------------------------------------------------------------------------------------------------------------------------------------------------------------------------------------------------------------------------------------------------------------------------------------------------------------------------------------------------------------------------------------------------------------------------------------------------------------------------------------------------------------------------------------------------------------------------------------------------------------------------------------------------------------------------------------------------------------------------------------------------------------------------------------------------------------------------------------------------------------------------------------------------------------------------------------------------------------------------------------------------------------------------------------------------------------------------------------------------------------------------------------------------------------------------------------------------------------------------------------------------------------------------------------------------------------------------------------------------------------------------------------------------------------------------------------------------------------------------------------------------------------------------------------------------------------------------------------------------------------------------------------------------------------------------------------------------------------------------------------------------------------------------------------------------------------------------------------------------------------------------------------------------------------------------------------------------------------------------------------------------------------------------------------------------------------------------------------------------------------------------------------------------------------|--------------------------------------------------------------------------------------------------------------------------------------------------------------------------------------------------------------------------------------------------------------------------------------------------------------------------------------------------------------------------------------------------------------------------------------------------------------------------------------------------------------------------------------------------------------------------------------------------------------------------------------------------------------------------------------------------------------------------------------------------------------------------------------------------------------------------------------------------------------------------------------------------------------------------------------------------------------------------------------------------------------------------------------------------------------------------------------------------------------------------------------------------------------------------------------------------------------------------------------------------------------------------------------------------------------------------------------------------------------------------------------------------------------------------------------------------------------------------------------------------------------------------------------------------------------------------------------------------------------------------------------------------------------------------------------------------------------------------------------------------------------------------------------------------------------------------------------------------------------------------------------------------------------------------------------------------------------------------------------------------------------------------------------------------------------------------------------------------------------------------------------------------------------------------------------------------------------------------------------------------------------------------------------------------------------------------------------------------------------------------------------------------------------------------------------------------------------------------------------------------------------------------------------------------------------------------------------------------------------------------------------------------------------------------------------------------------------------------------------------------------------------------------------------------------------|-------------------------------------------|----------------------------------------------------------------|-----------|----------------------|-----------------|
| 1 1 1 1 1 1 1 1 1 1 1 1 1 1 1 1 1 1 1                                                                                                                                                                                                                                                                                                                                                                                                                                                                                                                                                                                                                                                                                                                                                                                                                                                                                                                                                                                                                                                                                                                                                                                                                                                                                                                                                                                                                                                                                                                                                                                                                                                                                                                                                                                                                                                                                                                                                                                                                                                                                                                                                                                                                                                                                                                                                                                                                                                                                                                                                                                                                                                                                                                                                                                                                                                                                                                                                                                                                                                                                                                                                      | BBN0 HA<br>BBN0 HA<br>Mm20<br>Mm20<br>Mm20<br>Mm20<br>Mm20<br>Mm20<br>Mm20<br>Mm20<br>Mm20<br>Mm20<br>Mm20<br>Mm20<br>Mm20<br>Mm20<br>Mm20<br>Mm20<br>Mm20<br>Mm20<br>Mm20<br>Mm20<br>Mm20<br>Mm20<br>Mm20<br>Mm20<br>Mm20<br>Mm20<br>Mm20<br>Mm20<br>Mm20<br>Mm20<br>Mm20<br>Mm20<br>Mm20<br>Mm20<br>Mm20<br>Mm20<br>Mm20<br>Mm20<br>Mm20<br>Mm20<br>Mm20<br>Mm20<br>Mm20<br>Mm20<br>Mm20<br>Mm20<br>Mm20<br>Mm20<br>Mm20<br>Mm20<br>Mm20<br>Mm20<br>Mm20<br>Mm20<br>Mm20<br>Mm20<br>Mm20<br>Mm20<br>Mm20<br>Mm20<br>Mm20<br>Mm20<br>Mm20<br>Mm20<br>Mm20<br>Mm20<br>Mm20<br>Mm20<br>Mm20<br>Mm20<br>Mm20<br>Mm20<br>Mm20<br>Mm20<br>Mm20<br>Mm20<br>Mm20<br>Mm20<br>Mm20<br>Mm20<br>Mm20<br>Mm20<br>Mm20<br>Mm20<br>Mm20<br>Mm20<br>Mm20<br>Mm20<br>Mm20<br>Mm20<br>Mm20<br>Mm20<br>Mm20<br>Mm20<br>Mm20<br>Mm20<br>Mm20<br>Mm20<br>Mm20<br>Mm20<br>Mm20<br>Mm20<br>Mm20<br>Mm20<br>Mm20<br>Mm20<br>Mm20<br>Mm20<br>Mm20<br>Mm20<br>Mm20<br>Mm20<br>Mm20<br>Mm20<br>Mm20<br>Mm20<br>Mm20<br>Mm20<br>Mm20<br>Mm20<br>Mm20<br>Mm20<br>Mm20<br>Mm20<br>Mm20<br>Mm20<br>Mm20<br>Mm20<br>Mm20<br>Mm20<br>Mm20<br>Mm20<br>Mm20<br>Mm20<br>Mm20<br>Mm20<br>Mm20<br>Mm20<br>Mm20<br>Mm20<br>Mm20<br>Mm20<br>Mm20<br>Mm20<br>Mm20<br>Mm20<br>Mm20<br>Mm20<br>Mm20<br>Mm20<br>Mm20<br>Mm20<br>Mm20<br>Mm20<br>Mm20<br>Mm20<br>Mm20<br>Mm20<br>Mm20<br>Mm20<br>Mm20<br>Mm20<br>Mm20<br>Mm20<br>Mm20<br>Mm20<br>Mm20<br>Mm20<br>Mm20<br>Mm20<br>Mm20<br>Mm20<br>Mm20<br>Mm20<br>Mm20<br>Mm20<br>Mm20<br>Mm20<br>Mm20<br>Mm20<br>Mm20<br>Mm20<br>Mm20<br>Mm20<br>Mm20<br>Mm20<br>Mm20<br>Mm20<br>Mm20<br>Mm20<br>Mm20<br>Mm20<br>Mm20<br>Mm20<br>Mm20<br>Mm20<br>Mm20<br>Mm20<br>Mm20<br>Mm20<br>Mm20<br>Mm20<br>Mm20<br>Mm20<br>Mm20<br>Mm20<br>Mm20<br>Mm20<br>Mm20<br>Mm20<br>Mm20<br>Mm20<br>Mm20<br>Mm20<br>Mm20<br>Mm20<br>Mm20<br>Mm20<br>Mm20<br>Mm20<br>Mm20<br>Mm20<br>Mm20<br>Mm20<br>Mm20<br>Mm20<br>Mm20<br>Mm20<br>Mm20<br>Mm20<br>Mm20<br>Mm20<br>Mm20<br>Mm20<br>Mm20<br>Mm20<br>Mm20<br>Mm20<br>Mm20<br>Mm20<br>Mm20<br>Mm20<br>Mm20<br>Mm20<br>Mm20<br>Mm20<br>Mm20<br>Mm200<br>Mm20<br>Mm200<br>Mm20<br>Mm20<br>Mm200<br>Mm200<br>Mm200<br>Mm200<br>Mm200<br>Mm200<br>Mm200<br>Mm200<br>Mm200<br>Mm200<br>Mm200<br>Mm200<br>Mm200<br>Mm200<br>Mm200<br>Mm200<br>Mm200<br>Mm200<br>Mm200<br>Mm200<br>Mm200<br>Mm200<br>Mm200<br>Mm200<br>Mm200<br>Mm200<br>Mm200<br>Mm200<br>Mm200<br>Mm200<br>Mm200<br>Mm200<br>Mm200<br>Mm200<br>Mm200<br>Mm200<br>Mm200<br>Mm200<br>Mm200<br>Mm200<br>Mm200<br>Mm200<br>Mm200<br>Mm200<br>Mm200<br>Mm200<br>Mm200<br>Mm200<br>Mm200<br>Mm200<br>Mm200<br>Mm200<br>Mm200<br>Mm200<br>Mm200<br>Mm200<br>Mm200<br>Mm200<br>Mm200<br>Mm200<br>Mm200<br>Mm200<br>Mm200<br>Mm200<br>Mm200<br>Mm200<br>Mm200<br>Mm200<br>Mm200<br>Mm200<br>Mm200<br>Mm200<br>Mm200<br>Mm2 |                                           |                                                                |           |                      |                 |
|                                                                                                                                                                                                                                                                                                                                                                                                                                                                                                                                                                                                                                                                                                                                                                                                                                                                                                                                                                                                                                                                                                                                                                                                                                                                                                                                                                                                                                                                                                                                                                                                                                                                                                                                                                                                                                                                                                                                                                                                                                                                                                                                                                                                                                                                                                                                                                                                                                                                                                                                                                                                                                                                                                                                                                                                                                                                                                                                                                                                                                                                                                                                                                                            |                                                                                                                                                                                                                                                                                                                                                                                                                                                                                                                                                                                                                                                                                                                                                                                                                                                                                                                                                                                                                                                                                                                                                                                                                                                                                                                                                                                                                                                                                                                                                                                                                                                                                                                                                                                                                                                                                                                                                                                                                                                                                                                                                                                                                                                                                                                                                                                                                                                                                                                                                                                                                                                                                                                                                                                                              |                                           |                                                                |           |                      |                 |
| 768 758 74                                                                                                                                                                                                                                                                                                                                                                                                                                                                                                                                                                                                                                                                                                                                                                                                                                                                                                                                                                                                                                                                                                                                                                                                                                                                                                                                                                                                                                                                                                                                                                                                                                                                                                                                                                                                                                                                                                                                                                                                                                                                                                                                                                                                                                                                                                                                                                                                                                                                                                                                                                                                                                                                                                                                                                                                                                                                                                                                                                                                                                                                                                                                                                                 |                                                                                                                                                                                                                                                                                                                                                                                                                                                                                                                                                                                                                                                                                                                                                                                                                                                                                                                                                                                                                                                                                                                                                                                                                                                                                                                                                                                                                                                                                                                                                                                                                                                                                                                                                                                                                                                                                                                                                                                                                                                                                                                                                                                                                                                                                                                                                                                                                                                                                                                                                                                                                                                                                                                                                                                                              |                                           |                                                                |           |                      |                 |
| 767     75X     74       766     756     74                                                                                                                                                                                                                                                                                                                                                                                                                                                                                                                                                                                                                                                                                                                                                                                                                                                                                                                                                                                                                                                                                                                                                                                                                                                                                                                                                                                                                                                                                                                                                                                                                                                                                                                                                                                                                                                                                                                                                                                                                                                                                                                                                                                                                                                                                                                                                                                                                                                                                                                                                                                                                                                                                                                                                                                                                                                                                                                                                                                                                                                                                                                                                |                                                                                                                                                                                                                                                                                                                                                                                                                                                                                                                                                                                                                                                                                                                                                                                                                                                                                                                                                                                                                                                                                                                                                                                                                                                                                                                                                                                                                                                                                                                                                                                                                                                                                                                                                                                                                                                                                                                                                                                                                                                                                                                                                                                                                                                                                                                                                                                                                                                                                                                                                                                                                                                                                                                                                                                                              |                                           |                                                                |           |                      |                 |
|                                                                                                                                                                                                                                                                                                                                                                                                                                                                                                                                                                                                                                                                                                                                                                                                                                                                                                                                                                                                                                                                                                                                                                                                                                                                                                                                                                                                                                                                                                                                                                                                                                                                                                                                                                                                                                                                                                                                                                                                                                                                                                                                                                                                                                                                                                                                                                                                                                                                                                                                                                                                                                                                                                                                                                                                                                                                                                                                                                                                                                                                                                                                                                                            |                                                                                                                                                                                                                                                                                                                                                                                                                                                                                                                                                                                                                                                                                                                                                                                                                                                                                                                                                                                                                                                                                                                                                                                                                                                                                                                                                                                                                                                                                                                                                                                                                                                                                                                                                                                                                                                                                                                                                                                                                                                                                                                                                                                                                                                                                                                                                                                                                                                                                                                                                                                                                                                                                                                                                                                                              |                                           |                                                                |           |                      |                 |
| 765 755 74                                                                                                                                                                                                                                                                                                                                                                                                                                                                                                                                                                                                                                                                                                                                                                                                                                                                                                                                                                                                                                                                                                                                                                                                                                                                                                                                                                                                                                                                                                                                                                                                                                                                                                                                                                                                                                                                                                                                                                                                                                                                                                                                                                                                                                                                                                                                                                                                                                                                                                                                                                                                                                                                                                                                                                                                                                                                                                                                                                                                                                                                                                                                                                                 |                                                                                                                                                                                                                                                                                                                                                                                                                                                                                                                                                                                                                                                                                                                                                                                                                                                                                                                                                                                                                                                                                                                                                                                                                                                                                                                                                                                                                                                                                                                                                                                                                                                                                                                                                                                                                                                                                                                                                                                                                                                                                                                                                                                                                                                                                                                                                                                                                                                                                                                                                                                                                                                                                                                                                                                                              |                                           |                                                                |           |                      |                 |
|                                                                                                                                                                                                                                                                                                                                                                                                                                                                                                                                                                                                                                                                                                                                                                                                                                                                                                                                                                                                                                                                                                                                                                                                                                                                                                                                                                                                                                                                                                                                                                                                                                                                                                                                                                                                                                                                                                                                                                                                                                                                                                                                                                                                                                                                                                                                                                                                                                                                                                                                                                                                                                                                                                                                                                                                                                                                                                                                                                                                                                                                                                                                                                                            |                                                                                                                                                                                                                                                                                                                                                                                                                                                                                                                                                                                                                                                                                                                                                                                                                                                                                                                                                                                                                                                                                                                                                                                                                                                                                                                                                                                                                                                                                                                                                                                                                                                                                                                                                                                                                                                                                                                                                                                                                                                                                                                                                                                                                                                                                                                                                                                                                                                                                                                                                                                                                                                                                                                                                                                                              |                                           |                                                                |           |                      |                 |
| 763 753 74                                                                                                                                                                                                                                                                                                                                                                                                                                                                                                                                                                                                                                                                                                                                                                                                                                                                                                                                                                                                                                                                                                                                                                                                                                                                                                                                                                                                                                                                                                                                                                                                                                                                                                                                                                                                                                                                                                                                                                                                                                                                                                                                                                                                                                                                                                                                                                                                                                                                                                                                                                                                                                                                                                                                                                                                                                                                                                                                                                                                                                                                                                                                                                                 |                                                                                                                                                                                                                                                                                                                                                                                                                                                                                                                                                                                                                                                                                                                                                                                                                                                                                                                                                                                                                                                                                                                                                                                                                                                                                                                                                                                                                                                                                                                                                                                                                                                                                                                                                                                                                                                                                                                                                                                                                                                                                                                                                                                                                                                                                                                                                                                                                                                                                                                                                                                                                                                                                                                                                                                                              |                                           |                                                                |           |                      |                 |
| 762     752     74       761     751     73                                                                                                                                                                                                                                                                                                                                                                                                                                                                                                                                                                                                                                                                                                                                                                                                                                                                                                                                                                                                                                                                                                                                                                                                                                                                                                                                                                                                                                                                                                                                                                                                                                                                                                                                                                                                                                                                                                                                                                                                                                                                                                                                                                                                                                                                                                                                                                                                                                                                                                                                                                                                                                                                                                                                                                                                                                                                                                                                                                                                                                                                                                                                                |                                                                                                                                                                                                                                                                                                                                                                                                                                                                                                                                                                                                                                                                                                                                                                                                                                                                                                                                                                                                                                                                                                                                                                                                                                                                                                                                                                                                                                                                                                                                                                                                                                                                                                                                                                                                                                                                                                                                                                                                                                                                                                                                                                                                                                                                                                                                                                                                                                                                                                                                                                                                                                                                                                                                                                                                              |                                           |                                                                |           |                      |                 |
|                                                                                                                                                                                                                                                                                                                                                                                                                                                                                                                                                                                                                                                                                                                                                                                                                                                                                                                                                                                                                                                                                                                                                                                                                                                                                                                                                                                                                                                                                                                                                                                                                                                                                                                                                                                                                                                                                                                                                                                                                                                                                                                                                                                                                                                                                                                                                                                                                                                                                                                                                                                                                                                                                                                                                                                                                                                                                                                                                                                                                                                                                                                                                                                            |                                                                                                                                                                                                                                                                                                                                                                                                                                                                                                                                                                                                                                                                                                                                                                                                                                                                                                                                                                                                                                                                                                                                                                                                                                                                                                                                                                                                                                                                                                                                                                                                                                                                                                                                                                                                                                                                                                                                                                                                                                                                                                                                                                                                                                                                                                                                                                                                                                                                                                                                                                                                                                                                                                                                                                                                              |                                           |                                                                |           |                      |                 |
| 759 749 73                                                                                                                                                                                                                                                                                                                                                                                                                                                                                                                                                                                                                                                                                                                                                                                                                                                                                                                                                                                                                                                                                                                                                                                                                                                                                                                                                                                                                                                                                                                                                                                                                                                                                                                                                                                                                                                                                                                                                                                                                                                                                                                                                                                                                                                                                                                                                                                                                                                                                                                                                                                                                                                                                                                                                                                                                                                                                                                                                                                                                                                                                                                                                                                 |                                                                                                                                                                                                                                                                                                                                                                                                                                                                                                                                                                                                                                                                                                                                                                                                                                                                                                                                                                                                                                                                                                                                                                                                                                                                                                                                                                                                                                                                                                                                                                                                                                                                                                                                                                                                                                                                                                                                                                                                                                                                                                                                                                                                                                                                                                                                                                                                                                                                                                                                                                                                                                                                                                                                                                                                              |                                           |                                                                |           |                      |                 |
| 758 748 73                                                                                                                                                                                                                                                                                                                                                                                                                                                                                                                                                                                                                                                                                                                                                                                                                                                                                                                                                                                                                                                                                                                                                                                                                                                                                                                                                                                                                                                                                                                                                                                                                                                                                                                                                                                                                                                                                                                                                                                                                                                                                                                                                                                                                                                                                                                                                                                                                                                                                                                                                                                                                                                                                                                                                                                                                                                                                                                                                                                                                                                                                                                                                                                 | 6 WV-1 V                                                                                                                                                                                                                                                                                                                                                                                                                                                                                                                                                                                                                                                                                                                                                                                                                                                                                                                                                                                                                                                                                                                                                                                                                                                                                                                                                                                                                                                                                                                                                                                                                                                                                                                                                                                                                                                                                                                                                                                                                                                                                                                                                                                                                                                                                                                                                                                                                                                                                                                                                                                                                                                                                                                                                                                                     |                                           |                                                                |           |                      |                 |
| 757 747 73                                                                                                                                                                                                                                                                                                                                                                                                                                                                                                                                                                                                                                                                                                                                                                                                                                                                                                                                                                                                                                                                                                                                                                                                                                                                                                                                                                                                                                                                                                                                                                                                                                                                                                                                                                                                                                                                                                                                                                                                                                                                                                                                                                                                                                                                                                                                                                                                                                                                                                                                                                                                                                                                                                                                                                                                                                                                                                                                                                                                                                                                                                                                                                                 | 5                                                                                                                                                                                                                                                                                                                                                                                                                                                                                                                                                                                                                                                                                                                                                                                                                                                                                                                                                                                                                                                                                                                                                                                                                                                                                                                                                                                                                                                                                                                                                                                                                                                                                                                                                                                                                                                                                                                                                                                                                                                                                                                                                                                                                                                                                                                                                                                                                                                                                                                                                                                                                                                                                                                                                                                                            |                                           |                                                                |           |                      |                 |
| 756 746 73                                                                                                                                                                                                                                                                                                                                                                                                                                                                                                                                                                                                                                                                                                                                                                                                                                                                                                                                                                                                                                                                                                                                                                                                                                                                                                                                                                                                                                                                                                                                                                                                                                                                                                                                                                                                                                                                                                                                                                                                                                                                                                                                                                                                                                                                                                                                                                                                                                                                                                                                                                                                                                                                                                                                                                                                                                                                                                                                                                                                                                                                                                                                                                                 |                                                                                                                                                                                                                                                                                                                                                                                                                                                                                                                                                                                                                                                                                                                                                                                                                                                                                                                                                                                                                                                                                                                                                                                                                                                                                                                                                                                                                                                                                                                                                                                                                                                                                                                                                                                                                                                                                                                                                                                                                                                                                                                                                                                                                                                                                                                                                                                                                                                                                                                                                                                                                                                                                                                                                                                                              |                                           |                                                                |           |                      |                 |
| 755     1     745     1     73       NODE NR     0     1     2     3     52     4     5     6     7     8     9     10     13     14     15                                                                                                                                                                                                                                                                                                                                                                                                                                                                                                                                                                                                                                                                                                                                                                                                                                                                                                                                                                                                                                                                                                                                                                                                                                                                                                                                                                                                                                                                                                                                                                                                                                                                                                                                                                                                                                                                                                                                                                                                                                                                                                                                                                                                                                                                                                                                                                                                                                                                                                                                                                                                                                                                                                                                                                                                                                                                                                                                                                                                                                                | 1617 18 19 20 21 22 23 S4 24 25 S5 26                                                                                                                                                                                                                                                                                                                                                                                                                                                                                                                                                                                                                                                                                                                                                                                                                                                                                                                                                                                                                                                                                                                                                                                                                                                                                                                                                                                                                                                                                                                                                                                                                                                                                                                                                                                                                                                                                                                                                                                                                                                                                                                                                                                                                                                                                                                                                                                                                                                                                                                                                                                                                                                                                                                                                                        |                                           |                                                                |           |                      |                 |
| EXC: 06.60<br>11.36<br>11.35<br>11.35<br>11.35<br>11.35<br>11.34<br>11.34<br>11.34<br>11.34<br>11.34<br>11.34<br>11.35<br>11.35<br>11.35<br>11.34<br>11.34<br>11.34<br>11.35<br>11.35<br>11.35<br>11.35<br>11.35<br>11.35<br>11.35<br>11.35<br>11.35<br>11.35<br>11.35<br>11.35<br>11.35<br>11.35<br>11.35<br>11.35<br>11.35<br>11.35<br>11.35<br>11.35<br>11.35<br>11.35<br>11.35<br>11.35<br>11.35<br>11.35<br>11.35<br>11.35<br>11.35<br>11.35<br>11.35<br>11.35<br>11.35<br>11.35<br>11.35<br>11.35<br>11.35<br>11.35<br>11.35<br>11.35<br>11.35<br>11.35<br>11.35<br>11.35<br>11.35<br>11.35<br>11.35<br>11.35<br>11.35<br>11.35<br>11.35<br>11.35<br>11.35<br>11.35<br>11.35<br>11.35<br>11.35<br>11.35<br>11.35<br>11.35<br>11.35<br>11.35<br>11.35<br>11.35<br>11.35<br>11.35<br>11.35<br>11.35<br>11.35<br>11.35<br>11.35<br>11.35<br>11.35<br>11.35<br>11.35<br>11.35<br>11.35<br>11.35<br>11.35<br>11.35<br>11.35<br>11.35<br>11.35<br>11.35<br>11.35<br>11.35<br>11.35<br>11.35<br>11.35<br>11.35<br>11.35<br>11.35<br>11.35<br>11.35<br>11.35<br>11.35<br>11.35<br>11.35<br>11.35<br>11.35<br>11.35<br>11.35<br>11.35<br>11.35<br>11.35<br>11.35<br>11.35<br>11.35<br>11.35<br>11.35<br>11.35<br>11.35<br>11.35<br>11.35<br>11.35<br>11.35<br>11.35<br>11.35<br>11.35<br>11.35<br>11.35<br>11.35<br>11.35<br>11.35<br>11.35<br>11.35<br>11.35<br>11.35<br>11.35<br>11.35<br>11.35<br>11.35<br>11.35<br>11.35<br>11.35<br>11.35<br>11.35<br>11.35<br>11.35<br>11.35<br>11.35<br>11.35<br>11.35<br>11.35<br>11.35<br>11.35<br>11.35<br>11.35<br>11.35<br>11.35<br>11.35<br>11.35<br>11.35<br>11.35<br>11.35<br>11.35<br>11.35<br>11.35<br>11.35<br>11.35<br>11.35<br>11.35<br>11.35<br>11.35<br>11.35<br>11.35<br>11.35<br>11.35<br>11.35<br>11.35<br>11.35<br>11.35<br>11.35<br>11.35<br>11.35<br>11.35<br>11.35<br>11.35<br>11.35<br>11.35<br>11.35<br>11.35<br>11.35<br>11.35<br>11.35<br>11.35<br>11.35<br>11.35<br>11.35<br>11.35<br>11.35<br>11.35<br>11.35<br>11.35<br>11.35<br>11.35<br>11.35<br>11.35<br>11.35<br>11.35<br>11.35<br>11.35<br>11.35<br>11.35<br>11.35<br>11.35<br>11.35<br>11.35<br>11.35<br>11.35<br>11.35<br>11.35<br>11.35<br>11.35<br>11.35<br>11.35<br>11.35<br>11.35<br>11.35<br>11.35<br>11.35<br>11.35<br>11.35<br>11.35<br>11.35<br>11.35<br>11.35<br>11.35<br>11.35<br>11.35<br>11.35<br>11.35<br>11.35<br>11.35<br>11.35<br>11.35<br>11.35<br>11.35<br>11.35<br>11.35<br>11.35<br>11.35<br>11.35<br>11.35<br>11.35<br>11.35<br>11.35<br>11.35<br>11.35<br>11.35<br>11.35<br>11.35<br>11.35<br>11.35<br>11.35<br>11.35<br>11.35<br>11.35<br>11.35<br>11.35<br>11.35<br>11.35<br>11.35<br>11.35<br>11.35<br>11.35<br>11.35<br>11.35<br>11.35<br>11.35<br>11.35<br>11.35<br>11.35<br>11.35<br>11.35<br>11.35<br>11.35<br>11.35<br>11.35<br>11.35<br>11.35<br>11.35<br>11.35<br>11.35<br>11.35<br>11.35<br>11.35<br>11.35<br>11.35<br>11.35<br>11.35<br>11.35<br>11.35<br>11.35<br>11.35<br>11.35<br>11.35<br>11.35<br>11.35<br>11.35<br>11.35<br>11.35<br>11.35<br>11.35<br>11.35<br>11.35<br>11.35<br>11.35<br>11.35<br>11.35<br>11.35<br>11.35<br>11.35<br>11.35<br>11.35<br>11.35<br>11.35<br>11.35<br>11.35<br>11.35<br>11.35<br>11.35<br>1 | 1,94<br>1,65<br>1,153<br>1,52<br>1,52<br>1,49<br>1,49<br>0,46<br>0,38<br>0,46<br>0,38                                                                                                                                                                                                                                                                                                                                                                                                                                                                                                                                                                                                                                                                                                                                                                                                                                                                                                                                                                                                                                                                                                                                                                                                                                                                                                                                                                                                                                                                                                                                                                                                                                                                                                                                                                                                                                                                                                                                                                                                                                                                                                                                                                                                                                                                                                                                                                                                                                                                                                                                                                                                                                                                                                                        |                                           |                                                                |           |                      |                 |
| BELLEVILLE CONTRACTION CONTRACTICONTRACTICON CONTRACTICON CONTRAC                                                                                                                                                                                                                                                                                                                                                                                                                                                                                                                                                                                                                                                                                                                                                                                                                                                                                                                                                                                                                                                             | 746.00<br>745.09<br>743.39<br>741.06<br>741.06<br>742.00<br>742.00<br>742.05<br>739.64<br>739.55<br>739.55<br>738.49<br>738.78<br>738.71<br>738.78                                                                                                                                                                                                                                                                                                                                                                                                                                                                                                                                                                                                                                                                                                                                                                                                                                                                                                                                                                                                                                                                                                                                                                                                                                                                                                                                                                                                                                                                                                                                                                                                                                                                                                                                                                                                                                                                                                                                                                                                                                                                                                                                                                                                                                                                                                                                                                                                                                                                                                                                                                                                                                                           |                                           |                                                                |           |                      |                 |
|                                                                                                                                                                                                                                                                                                                                                                                                                                                                                                                                                                                                                                                                                                                                                                                                                                                                                                                                                                                                                                                                                                                                                                                                                                                                                                                                                                                                                                                                                                                                                                                                                                                                                                                                                                                                                                                                                                                                                                                                                                                                                                                                                                                                                                                                                                                                                                                                                                                                                                                                                                                                                                                                                                                                                                                                                                                                                                                                                                                                                                                                                                                                                                                            | 743.74<br>743.74<br>743.74<br>743.74<br>739.74<br>739.14<br>738.32<br>737.35<br>737.35<br>737.35<br>737.35<br>737.35<br>737.35<br>737.35<br>737.35<br>737.35<br>737.35                                                                                                                                                                                                                                                                                                                                                                                                                                                                                                                                                                                                                                                                                                                                                                                                                                                                                                                                                                                                                                                                                                                                                                                                                                                                                                                                                                                                                                                                                                                                                                                                                                                                                                                                                                                                                                                                                                                                                                                                                                                                                                                                                                                                                                                                                                                                                                                                                                                                                                                                                                                                                                       |                                           |                                                                |           |                      |                 |
| DISTANCE 9.79 8.89 12.40 6.23 48.15 18.16 8.04 11.05 6.92 9.80 8.28 5.25.93 9.66 8.18 8.74 8.70 11.68                                                                                                                                                                                                                                                                                                                                                                                                                                                                                                                                                                                                                                                                                                                                                                                                                                                                                                                                                                                                                                                                                                                                                                                                                                                                                                                                                                                                                                                                                                                                                                                                                                                                                                                                                                                                                                                                                                                                                                                                                                                                                                                                                                                                                                                                                                                                                                                                                                                                                                                                                                                                                                                                                                                                                                                                                                                                                                                                                                                                                                                                                      | 4.05<br>7.63 5.31 11.36 4.84 9.37 5.50 7.11 14.90 3.96                                                                                                                                                                                                                                                                                                                                                                                                                                                                                                                                                                                                                                                                                                                                                                                                                                                                                                                                                                                                                                                                                                                                                                                                                                                                                                                                                                                                                                                                                                                                                                                                                                                                                                                                                                                                                                                                                                                                                                                                                                                                                                                                                                                                                                                                                                                                                                                                                                                                                                                                                                                                                                                                                                                                                       |                                           |                                                                |           |                      |                 |
| 0+100.00<br>0+1016.66<br>0+1016.66<br>0+1016.66<br>0+1016.66<br>0+101.60<br>0+101.60<br>0+102.64<br>0+120.69<br>0+120.69<br>0+120.69<br>0+120.69<br>0+120.69<br>0+120.69<br>0+120.69<br>0+120.69<br>0+120.69<br>0+120.69<br>0+156.81<br>0+156.85<br>0+156.85<br>0+156.85<br>0+156.85<br>0+156.85<br>0+156.85<br>0+156.85<br>0+156.85<br>0+156.85<br>0+156.85<br>0+156.85<br>0+156.85<br>0+156.85<br>0+156.85<br>0+156.85<br>0+156.85<br>0+156.85<br>0+156.85<br>0+156.85<br>0+156.85<br>0+156.85<br>0+156.85<br>0+156.85<br>0+156.85<br>0+156.85<br>0+156.85<br>0+156.85<br>0+156.85<br>0+156.85<br>0+156.85<br>0+156.85<br>0+156.85<br>0+156.85<br>0+156.85<br>0+156.85<br>0+156.85<br>0+156.85<br>0+156.85<br>0+156.85<br>0+156.85<br>0+156.85<br>0+156.85<br>0+156.85<br>0+156.85<br>0+156.85<br>0+156.85<br>0+156.85<br>0+156.85<br>0+156.85<br>0+156.85<br>0+156.85<br>0+156.85<br>0+156.85<br>0+156.85<br>0+156.85<br>0+156.85<br>0+156.85<br>0+156.85<br>0+156.85<br>0+156.85<br>0+156.85<br>0+156.85<br>0+156.55<br>0+156.55<br>0+156.55<br>0+156.55<br>0+156.55<br>0+156.55<br>0+156.55<br>0+156.55<br>0+156.55<br>0+156.55<br>0+156.55<br>0+156.55<br>0+156.55<br>0+156.55<br>0+156.55<br>0+156.55<br>0+156.55<br>0+156.55<br>0+156.55<br>0+156.55<br>0+156.55<br>0+156.55<br>0+156.55<br>0+156.55<br>0+156.55<br>0+156.55<br>0+156.55<br>0+156.55<br>0+156.55<br>0+156.55<br>0+156.55<br>0+156.55<br>0+156.55<br>0+156.55<br>0+156.55<br>0+156.55<br>0+156.55<br>0+156.55<br>0+156.55<br>0+156.55<br>0+156.55<br>0+156.55<br>0+156.55<br>0+156.55<br>0+156.55<br>0+156.55<br>0+156.55<br>0+156.55<br>0+156.55<br>0+156.55<br>0+156.55<br>0+156.55<br>0+156.55<br>0+156.55<br>0+156.55<br>0+156.55<br>0+156.55<br>0+156.55<br>0+156.55<br>0+156.55<br>0+156.55<br>0+156.55<br>0+156.55<br>0+156.55<br>0+156.55<br>0+156.55<br>0+156.55<br>0+156.55<br>0+156.55<br>0+156.55<br>0+156.55<br>0+156.55<br>0+156.55<br>0+156.55<br>0+156.55<br>0+156.55<br>0+156.55<br>0+156.55<br>0+156.55<br>0+156.55<br>0+156.55<br>0+156.55<br>0+156.55<br>0+156.55<br>0+156.55<br>0+156.55<br>0+156.55<br>0+156.55<br>0+156.55<br>0+156.55<br>0+156.55<br>0+156.55<br>0+156.55<br>0+156.55<br>0+156.55<br>0+156.55<br>0+156.55<br>0+156.55<br>0+156.55<br>0+156.55<br>0+156.55<br>0+156.55<br>0+156.55<br>0+156.55<br>0+156.55<br>0+156.55<br>0+156.55<br>0+156.55<br>0+156.55<br>0+156.55<br>0+156.55<br>0+156.55<br>0+156.55<br>0+156.55<br>0+156.55<br>0+156.55<br>0+156.55<br>0+156.55<br>0+156.55<br>0+156.55<br>0+156.55<br>0+156.55<br>0+156.55<br>0+156.55<br>0+156.55<br>0+156.55<br>0+156.55<br>0+156.55<br>0+156.55<br>0+156.55<br>0+156.55<br>0+156.55<br>0+156.55<br>0+156.55<br>0+156.55<br>0+156.55<br>0+156.55<br>0+156.55<br>0+156.55<br>0+156.55<br>0+156.55<br>0+156.55<br>0+156.55<br>0+156.55<br>0+156.55<br>0+156.55                                                                                                                                                                                                                                                                                                                                                       | 0+203.81-<br>0+205.86-<br>0+215.98-<br>0+220.80-<br>0+232.06-<br>0+232.05-<br>0+232.05-<br>0+235.26-<br>0+285.26-<br>0+2815.58-<br>0+285.58-<br>0+285.58-<br>0+285.58-                                                                                                                                                                                                                                                                                                                                                                                                                                                                                                                                                                                                                                                                                                                                                                                                                                                                                                                                                                                                                                                                                                                                                                                                                                                                                                                                                                                                                                                                                                                                                                                                                                                                                                                                                                                                                                                                                                                                                                                                                                                                                                                                                                                                                                                                                                                                                                                                                                                                                                                                                                                                                                       |                                           |                                                                |           |                      |                 |
| STATION     0.000-00     0.000-00     0.000-00     0.000-00     0.000-00     0.000-00     0.000-00     0.000-00     0.000-00     0.000-00     0.000-00     0.000-00     0.000-00     0.000-00     0.000-00     0.000-00     0.000-00     0.000-00     0.000-00     0.000-00     0.000-00     0.000-00     0.000-00     0.000-00     0.000-00     0.000-00     0.000-00     0.000-00     0.000-00     0.000-00     0.000-00     0.000-00     0.000-00     0.000-00     0.000-00     0.000-00     0.000-00     0.000-00     0.000-00     0.000-00     0.000-00     0.000-00     0.000-00     0.000-00     0.000-00     0.000-00     0.000-00     0.000-00     0.000-00     0.000-00     0.000-00     0.000-00     0.000-00     0.000-00     0.000-00     0.000-00     0.000-00     0.000-00     0.000-00     0.000-00     0.000-00     0.000-00     0.000-00     0.000-00     0.000-00     0.000-00     0.000-00     0.000-00     0.000-00     0.000-00     0.000-00     0.000-00     0.000-00     0.000-00     0.000-00     0.000-00     0.000-00                                                                                                                                                                                                                                                                                                                                                                                                                                                                                                                                                                                                                                                                                                                                                                                                                                                                                                                                                                                                                                                                                                                                                                                                                                                                                                                                                                                                                                                                                                                                                                                                                                                                                                                                                                                                                                                                                                                                                                                                                                                                                                                                           | → → → → → → → → → → → → → → → → → → →                                                                                                                                                                                                                                                                                                                                                                                                                                                                                                                                                                                                                                                                                                                                                                                                                                                                                                                                                                                                                                                                                                                                                                                                                                                                                                                                                                                                                                                                                                                                                                                                                                                                                                                                                                                                                                                                                                                                                                                                                                                                                                                                                                                                                                                                                                                                                                                                                                                                                                                                                                                                                                                                                                                                                                        |                                           |                                                                |           |                      |                 |
| - tet. 10 - 10 - 10 - 10 - 10 - 10 - 10 - 10                                                                                                                                                                                                                                                                                                                                                                                                                                                                                                                                                                                                                                                                                                                                                                                                                                                                                                                                                                                                                                                                                                                                                                                                                                                                                                                                                                                                                                                                                                                                                                                                                                                                                                                                                                                                                                                                                                                                                                                                                                                                                                                                                                                                                                                                                                                                                                                                                                                                                                                                                                                                                                                                                                                                                                                                                                                                                                                                                                                                                                                                                                                                               | <u>-064566</u><br>9027<br>3 54.62g101.77g                                                                                                                                                                                                                                                                                                                                                                                                                                                                                                                                                                                                                                                                                                                                                                                                                                                                                                                                                                                                                                                                                                                                                                                                                                                                                                                                                                                                                                                                                                                                                                                                                                                                                                                                                                                                                                                                                                                                                                                                                                                                                                                                                                                                                                                                                                                                                                                                                                                                                                                                                                                                                                                                                                                                                                    |                                           |                                                                |           |                      |                 |
| H. BENDS (m) $L = 16.6$ $L = 18.63$<br>PIPE DIAMETER DN200 HDPE_100 DIPE (DN6 OUTER DIAMETER 200mm +-7 3mm)                                                                                                                                                                                                                                                                                                                                                                                                                                                                                                                                                                                                                                                                                                                                                                                                                                                                                                                                                                                                                                                                                                                                                                                                                                                                                                                                                                                                                                                                                                                                                                                                                                                                                                                                                                                                                                                                                                                                                                                                                                                                                                                                                                                                                                                                                                                                                                                                                                                                                                                                                                                                                                                                                                                                                                                                                                                                                                                                                                                                                                                                                | L= 25.97 4.34                                                                                                                                                                                                                                                                                                                                                                                                                                                                                                                                                                                                                                                                                                                                                                                                                                                                                                                                                                                                                                                                                                                                                                                                                                                                                                                                                                                                                                                                                                                                                                                                                                                                                                                                                                                                                                                                                                                                                                                                                                                                                                                                                                                                                                                                                                                                                                                                                                                                                                                                                                                                                                                                                                                                                                                                |                                           |                                                                |           |                      |                 |
|                                                                                                                                                                                                                                                                                                                                                                                                                                                                                                                                                                                                                                                                                                                                                                                                                                                                                                                                                                                                                                                                                                                                                                                                                                                                                                                                                                                                                                                                                                                                                                                                                                                                                                                                                                                                                                                                                                                                                                                                                                                                                                                                                                                                                                                                                                                                                                                                                                                                                                                                                                                                                                                                                                                                                                                                                                                                                                                                                                                                                                                                                                                                                                                            |                                                                                                                                                                                                                                                                                                                                                                                                                                                                                                                                                                                                                                                                                                                                                                                                                                                                                                                                                                                                                                                                                                                                                                                                                                                                                                                                                                                                                                                                                                                                                                                                                                                                                                                                                                                                                                                                                                                                                                                                                                                                                                                                                                                                                                                                                                                                                                                                                                                                                                                                                                                                                                                                                                                                                                                                              |                                           |                                                                |           |                      |                 |
| ∑<br>1/1000                                                                                                                                                                                                                                                                                                                                                                                                                                                                                                                                                                                                                                                                                                                                                                                                                                                                                                                                                                                                                                                                                                                                                                                                                                                                                                                                                                                                                                                                                                                                                                                                                                                                                                                                                                                                                                                                                                                                                                                                                                                                                                                                                                                                                                                                                                                                                                                                                                                                                                                                                                                                                                                                                                                                                                                                                                                                                                                                                                                                                                                                                                                                                                                |                                                                                                                                                                                                                                                                                                                                                                                                                                                                                                                                                                                                                                                                                                                                                                                                                                                                                                                                                                                                                                                                                                                                                                                                                                                                                                                                                                                                                                                                                                                                                                                                                                                                                                                                                                                                                                                                                                                                                                                                                                                                                                                                                                                                                                                                                                                                                                                                                                                                                                                                                                                                                                                                                                                                                                                                              |                                           |                                                                |           |                      |                 |
|                                                                                                                                                                                                                                                                                                                                                                                                                                                                                                                                                                                                                                                                                                                                                                                                                                                                                                                                                                                                                                                                                                                                                                                                                                                                                                                                                                                                                                                                                                                                                                                                                                                                                                                                                                                                                                                                                                                                                                                                                                                                                                                                                                                                                                                                                                                                                                                                                                                                                                                                                                                                                                                                                                                                                                                                                                                                                                                                                                                                                                                                                                                                                                                            |                                                                                                                                                                                                                                                                                                                                                                                                                                                                                                                                                                                                                                                                                                                                                                                                                                                                                                                                                                                                                                                                                                                                                                                                                                                                                                                                                                                                                                                                                                                                                                                                                                                                                                                                                                                                                                                                                                                                                                                                                                                                                                                                                                                                                                                                                                                                                                                                                                                                                                                                                                                                                                                                                                                                                                                                              |                                           |                                                                |           |                      |                 |
|                                                                                                                                                                                                                                                                                                                                                                                                                                                                                                                                                                                                                                                                                                                                                                                                                                                                                                                                                                                                                                                                                                                                                                                                                                                                                                                                                                                                                                                                                                                                                                                                                                                                                                                                                                                                                                                                                                                                                                                                                                                                                                                                                                                                                                                                                                                                                                                                                                                                                                                                                                                                                                                                                                                                                                                                                                                                                                                                                                                                                                                                                                                                                                                            |                                                                                                                                                                                                                                                                                                                                                                                                                                                                                                                                                                                                                                                                                                                                                                                                                                                                                                                                                                                                                                                                                                                                                                                                                                                                                                                                                                                                                                                                                                                                                                                                                                                                                                                                                                                                                                                                                                                                                                                                                                                                                                                                                                                                                                                                                                                                                                                                                                                                                                                                                                                                                                                                                                                                                                                                              |                                           |                                                                |           |                      |                 |
| LWL = 770.0 m                                                                                                                                                                                                                                                                                                                                                                                                                                                                                                                                                                                                                                                                                                                                                                                                                                                                                                                                                                                                                                                                                                                                                                                                                                                                                                                                                                                                                                                                                                                                                                                                                                                                                                                                                                                                                                                                                                                                                                                                                                                                                                                                                                                                                                                                                                                                                                                                                                                                                                                                                                                                                                                                                                                                                                                                                                                                                                                                                                                                                                                                                                                                                                              |                                                                                                                                                                                                                                                                                                                                                                                                                                                                                                                                                                                                                                                                                                                                                                                                                                                                                                                                                                                                                                                                                                                                                                                                                                                                                                                                                                                                                                                                                                                                                                                                                                                                                                                                                                                                                                                                                                                                                                                                                                                                                                                                                                                                                                                                                                                                                                                                                                                                                                                                                                                                                                                                                                                                                                                                              |                                           |                                                                |           |                      |                 |
|                                                                                                                                                                                                                                                                                                                                                                                                                                                                                                                                                                                                                                                                                                                                                                                                                                                                                                                                                                                                                                                                                                                                                                                                                                                                                                                                                                                                                                                                                                                                                                                                                                                                                                                                                                                                                                                                                                                                                                                                                                                                                                                                                                                                                                                                                                                                                                                                                                                                                                                                                                                                                                                                                                                                                                                                                                                                                                                                                                                                                                                                                                                                                                                            |                                                                                                                                                                                                                                                                                                                                                                                                                                                                                                                                                                                                                                                                                                                                                                                                                                                                                                                                                                                                                                                                                                                                                                                                                                                                                                                                                                                                                                                                                                                                                                                                                                                                                                                                                                                                                                                                                                                                                                                                                                                                                                                                                                                                                                                                                                                                                                                                                                                                                                                                                                                                                                                                                                                                                                                                              |                                           |                                                                |           |                      |                 |
|                                                                                                                                                                                                                                                                                                                                                                                                                                                                                                                                                                                                                                                                                                                                                                                                                                                                                                                                                                                                                                                                                                                                                                                                                                                                                                                                                                                                                                                                                                                                                                                                                                                                                                                                                                                                                                                                                                                                                                                                                                                                                                                                                                                                                                                                                                                                                                                                                                                                                                                                                                                                                                                                                                                                                                                                                                                                                                                                                                                                                                                                                                                                                                                            |                                                                                                                                                                                                                                                                                                                                                                                                                                                                                                                                                                                                                                                                                                                                                                                                                                                                                                                                                                                                                                                                                                                                                                                                                                                                                                                                                                                                                                                                                                                                                                                                                                                                                                                                                                                                                                                                                                                                                                                                                                                                                                                                                                                                                                                                                                                                                                                                                                                                                                                                                                                                                                                                                                                                                                                                              |                                           |                                                                |           |                      |                 |
| <b>\$1 \$2 \$2</b>                                                                                                                                                                                                                                                                                                                                                                                                                                                                                                                                                                                                                                                                                                                                                                                                                                                                                                                                                                                                                                                                                                                                                                                                                                                                                                                                                                                                                                                                                                                                                                                                                                                                                                                                                                                                                                                                                                                                                                                                                                                                                                                                                                                                                                                                                                                                                                                                                                                                                                                                                                                                                                                                                                                                                                                                                                                                                                                                                                                                                                                                                                                                                                         |                                                                                                                                                                                                                                                                                                                                                                                                                                                                                                                                                                                                                                                                                                                                                                                                                                                                                                                                                                                                                                                                                                                                                                                                                                                                                                                                                                                                                                                                                                                                                                                                                                                                                                                                                                                                                                                                                                                                                                                                                                                                                                                                                                                                                                                                                                                                                                                                                                                                                                                                                                                                                                                                                                                                                                                                              |                                           |                                                                |           |                      |                 |
| S1                                                                                                                                                                                                                                                                                                                                                                                                                                                                                                                                                                                                                                                                                                                                                                                                                                                                                                                                                                                                                                                                                                                                                                                                                                                                                                                                                                                                                                                                                                                                                                                                                                                                                                                                                                                                                                                                                                                                                                                                                                                                                                                                                                                                                                                                                                                                                                                                                                                                                                                                                                                                                                                                                                                                                                                                                                                                                                                                                                                                                                                                                                                                                                                         |                                                                                                                                                                                                                                                                                                                                                                                                                                                                                                                                                                                                                                                                                                                                                                                                                                                                                                                                                                                                                                                                                                                                                                                                                                                                                                                                                                                                                                                                                                                                                                                                                                                                                                                                                                                                                                                                                                                                                                                                                                                                                                                                                                                                                                                                                                                                                                                                                                                                                                                                                                                                                                                                                                                                                                                                              |                                           |                                                                |           |                      |                 |
|                                                                                                                                                                                                                                                                                                                                                                                                                                                                                                                                                                                                                                                                                                                                                                                                                                                                                                                                                                                                                                                                                                                                                                                                                                                                                                                                                                                                                                                                                                                                                                                                                                                                                                                                                                                                                                                                                                                                                                                                                                                                                                                                                                                                                                                                                                                                                                                                                                                                                                                                                                                                                                                                                                                                                                                                                                                                                                                                                                                                                                                                                                                                                                                            |                                                                                                                                                                                                                                                                                                                                                                                                                                                                                                                                                                                                                                                                                                                                                                                                                                                                                                                                                                                                                                                                                                                                                                                                                                                                                                                                                                                                                                                                                                                                                                                                                                                                                                                                                                                                                                                                                                                                                                                                                                                                                                                                                                                                                                                                                                                                                                                                                                                                                                                                                                                                                                                                                                                                                                                                              | $\times$                                  |                                                                |           |                      |                 |
|                                                                                                                                                                                                                                                                                                                                                                                                                                                                                                                                                                                                                                                                                                                                                                                                                                                                                                                                                                                                                                                                                                                                                                                                                                                                                                                                                                                                                                                                                                                                                                                                                                                                                                                                                                                                                                                                                                                                                                                                                                                                                                                                                                                                                                                                                                                                                                                                                                                                                                                                                                                                                                                                                                                                                                                                                                                                                                                                                                                                                                                                                                                                                                                            |                                                                                                                                                                                                                                                                                                                                                                                                                                                                                                                                                                                                                                                                                                                                                                                                                                                                                                                                                                                                                                                                                                                                                                                                                                                                                                                                                                                                                                                                                                                                                                                                                                                                                                                                                                                                                                                                                                                                                                                                                                                                                                                                                                                                                                                                                                                                                                                                                                                                                                                                                                                                                                                                                                                                                                                                              | $\bigwedge \bigwedge / \bigwedge / / / /$ |                                                                |           |                      |                 |
|                                                                                                                                                                                                                                                                                                                                                                                                                                                                                                                                                                                                                                                                                                                                                                                                                                                                                                                                                                                                                                                                                                                                                                                                                                                                                                                                                                                                                                                                                                                                                                                                                                                                                                                                                                                                                                                                                                                                                                                                                                                                                                                                                                                                                                                                                                                                                                                                                                                                                                                                                                                                                                                                                                                                                                                                                                                                                                                                                                                                                                                                                                                                                                                            | E IV<br>RVOIR                                                                                                                                                                                                                                                                                                                                                                                                                                                                                                                                                                                                                                                                                                                                                                                                                                                                                                                                                                                                                                                                                                                                                                                                                                                                                                                                                                                                                                                                                                                                                                                                                                                                                                                                                                                                                                                                                                                                                                                                                                                                                                                                                                                                                                                                                                                                                                                                                                                                                                                                                                                                                                                                                                                                                                                                |                                           |                                                                |           |                      |                 |
| Live =1                                                                                                                                                                                                                                                                                                                                                                                                                                                                                                                                                                                                                                                                                                                                                                                                                                                                                                                                                                                                                                                                                                                                                                                                                                                                                                                                                                                                                                                                                                                                                                                                                                                                                                                                                                                                                                                                                                                                                                                                                                                                                                                                                                                                                                                                                                                                                                                                                                                                                                                                                                                                                                                                                                                                                                                                                                                                                                                                                                                                                                                                                                                                                                                    | 39.8 m                                                                                                                                                                                                                                                                                                                                                                                                                                                                                                                                                                                                                                                                                                                                                                                                                                                                                                                                                                                                                                                                                                                                                                                                                                                                                                                                                                                                                                                                                                                                                                                                                                                                                                                                                                                                                                                                                                                                                                                                                                                                                                                                                                                                                                                                                                                                                                                                                                                                                                                                                                                                                                                                                                                                                                                                       |                                           |                                                                |           |                      |                 |
|                                                                                                                                                                                                                                                                                                                                                                                                                                                                                                                                                                                                                                                                                                                                                                                                                                                                                                                                                                                                                                                                                                                                                                                                                                                                                                                                                                                                                                                                                                                                                                                                                                                                                                                                                                                                                                                                                                                                                                                                                                                                                                                                                                                                                                                                                                                                                                                                                                                                                                                                                                                                                                                                                                                                                                                                                                                                                                                                                                                                                                                                                                                                                                                            |                                                                                                                                                                                                                                                                                                                                                                                                                                                                                                                                                                                                                                                                                                                                                                                                                                                                                                                                                                                                                                                                                                                                                                                                                                                                                                                                                                                                                                                                                                                                                                                                                                                                                                                                                                                                                                                                                                                                                                                                                                                                                                                                                                                                                                                                                                                                                                                                                                                                                                                                                                                                                                                                                                                                                                                                              |                                           |                                                                |           |                      | 1               |
|                                                                                                                                                                                                                                                                                                                                                                                                                                                                                                                                                                                                                                                                                                                                                                                                                                                                                                                                                                                                                                                                                                                                                                                                                                                                                                                                                                                                                                                                                                                                                                                                                                                                                                                                                                                                                                                                                                                                                                                                                                                                                                                                                                                                                                                                                                                                                                                                                                                                                                                                                                                                                                                                                                                                                                                                                                                                                                                                                                                                                                                                                                                                                                                            |                                                                                                                                                                                                                                                                                                                                                                                                                                                                                                                                                                                                                                                                                                                                                                                                                                                                                                                                                                                                                                                                                                                                                                                                                                                                                                                                                                                                                                                                                                                                                                                                                                                                                                                                                                                                                                                                                                                                                                                                                                                                                                                                                                                                                                                                                                                                                                                                                                                                                                                                                                                                                                                                                                                                                                                                              |                                           | NODE NR NORTH                                                  | EAST      | STATION<br>(m)       | DISTANCE<br>(m) |
|                                                                                                                                                                                                                                                                                                                                                                                                                                                                                                                                                                                                                                                                                                                                                                                                                                                                                                                                                                                                                                                                                                                                                                                                                                                                                                                                                                                                                                                                                                                                                                                                                                                                                                                                                                                                                                                                                                                                                                                                                                                                                                                                                                                                                                                                                                                                                                                                                                                                                                                                                                                                                                                                                                                                                                                                                                                                                                                                                                                                                                                                                                                                                                                            |                                                                                                                                                                                                                                                                                                                                                                                                                                                                                                                                                                                                                                                                                                                                                                                                                                                                                                                                                                                                                                                                                                                                                                                                                                                                                                                                                                                                                                                                                                                                                                                                                                                                                                                                                                                                                                                                                                                                                                                                                                                                                                                                                                                                                                                                                                                                                                                                                                                                                                                                                                                                                                                                                                                                                                                                              |                                           | 0 4590871.17                                                   |           | 0+000.00             |                 |
|                                                                                                                                                                                                                                                                                                                                                                                                                                                                                                                                                                                                                                                                                                                                                                                                                                                                                                                                                                                                                                                                                                                                                                                                                                                                                                                                                                                                                                                                                                                                                                                                                                                                                                                                                                                                                                                                                                                                                                                                                                                                                                                                                                                                                                                                                                                                                                                                                                                                                                                                                                                                                                                                                                                                                                                                                                                                                                                                                                                                                                                                                                                                                                                            | #                                                                                                                                                                                                                                                                                                                                                                                                                                                                                                                                                                                                                                                                                                                                                                                                                                                                                                                                                                                                                                                                                                                                                                                                                                                                                                                                                                                                                                                                                                                                                                                                                                                                                                                                                                                                                                                                                                                                                                                                                                                                                                                                                                                                                                                                                                                                                                                                                                                                                                                                                                                                                                                                                                                                                                                                            |                                           | S1 4590858.78                                                  |           | 0+016.66             | 16.66           |
|                                                                                                                                                                                                                                                                                                                                                                                                                                                                                                                                                                                                                                                                                                                                                                                                                                                                                                                                                                                                                                                                                                                                                                                                                                                                                                                                                                                                                                                                                                                                                                                                                                                                                                                                                                                                                                                                                                                                                                                                                                                                                                                                                                                                                                                                                                                                                                                                                                                                                                                                                                                                                                                                                                                                                                                                                                                                                                                                                                                                                                                                                                                                                                                            | SS SS                                                                                                                                                                                                                                                                                                                                                                                                                                                                                                                                                                                                                                                                                                                                                                                                                                                                                                                                                                                                                                                                                                                                                                                                                                                                                                                                                                                                                                                                                                                                                                                                                                                                                                                                                                                                                                                                                                                                                                                                                                                                                                                                                                                                                                                                                                                                                                                                                                                                                                                                                                                                                                                                                                                                                                                                        |                                           | S2 4590859.60                                                  | 283776.07 | 0+035.29             | 18.63           |
| \$3 * 5                                                                                                                                                                                                                                                                                                                                                                                                                                                                                                                                                                                                                                                                                                                                                                                                                                                                                                                                                                                                                                                                                                                                                                                                                                                                                                                                                                                                                                                                                                                                                                                                                                                                                                                                                                                                                                                                                                                                                                                                                                                                                                                                                                                                                                                                                                                                                                                                                                                                                                                                                                                                                                                                                                                                                                                                                                                                                                                                                                                                                                                                                                                                                                                    | SS<br>SS                                                                                                                                                                                                                                                                                                                                                                                                                                                                                                                                                                                                                                                                                                                                                                                                                                                                                                                                                                                                                                                                                                                                                                                                                                                                                                                                                                                                                                                                                                                                                                                                                                                                                                                                                                                                                                                                                                                                                                                                                                                                                                                                                                                                                                                                                                                                                                                                                                                                                                                                                                                                                                                                                                                                                                                                     |                                           | S3 4590791.00                                                  |           | 0+150.92             | 115.63          |
| V/////////////////////////////////////                                                                                                                                                                                                                                                                                                                                                                                                                                                                                                                                                                                                                                                                                                                                                                                                                                                                                                                                                                                                                                                                                                                                                                                                                                                                                                                                                                                                                                                                                                                                                                                                                                                                                                                                                                                                                                                                                                                                                                                                                                                                                                                                                                                                                                                                                                                                                                                                                                                                                                                                                                                                                                                                                                                                                                                                                                                                                                                                                                                                                                                                                                                                                     |                                                                                                                                                                                                                                                                                                                                                                                                                                                                                                                                                                                                                                                                                                                                                                                                                                                                                                                                                                                                                                                                                                                                                                                                                                                                                                                                                                                                                                                                                                                                                                                                                                                                                                                                                                                                                                                                                                                                                                                                                                                                                                                                                                                                                                                                                                                                                                                                                                                                                                                                                                                                                                                                                                                                                                                                              | // \$//,                                  | S4 4590803.73                                                  |           | 0+255.26             | 104.34          |
|                                                                                                                                                                                                                                                                                                                                                                                                                                                                                                                                                                                                                                                                                                                                                                                                                                                                                                                                                                                                                                                                                                                                                                                                                                                                                                                                                                                                                                                                                                                                                                                                                                                                                                                                                                                                                                                                                                                                                                                                                                                                                                                                                                                                                                                                                                                                                                                                                                                                                                                                                                                                                                                                                                                                                                                                                                                                                                                                                                                                                                                                                                                                                                                            | <b>S4 S4</b>                                                                                                                                                                                                                                                                                                                                                                                                                                                                                                                                                                                                                                                                                                                                                                                                                                                                                                                                                                                                                                                                                                                                                                                                                                                                                                                                                                                                                                                                                                                                                                                                                                                                                                                                                                                                                                                                                                                                                                                                                                                                                                                                                                                                                                                                                                                                                                                                                                                                                                                                                                                                                                                                                                                                                                                                 |                                           | S5     4590825.3 <sup>-1</sup> 26     4590827.63 <sup>-1</sup> |           | 0+281.23<br>0+285.58 | 25.98<br>4.35   |
|                                                                                                                                                                                                                                                                                                                                                                                                                                                                                                                                                                                                                                                                                                                                                                                                                                                                                                                                                                                                                                                                                                                                                                                                                                                                                                                                                                                                                                                                                                                                                                                                                                                                                                                                                                                                                                                                                                                                                                                                                                                                                                                                                                                                                                                                                                                                                                                                                                                                                                                                                                                                                                                                                                                                                                                                                                                                                                                                                                                                                                                                                                                                                                                            | AZERSU JOINT STOCK COMPANY,                                                                                                                                                                                                                                                                                                                                                                                                                                                                                                                                                                                                                                                                                                                                                                                                                                                                                                                                                                                                                                                                                                                                                                                                                                                                                                                                                                                                                                                                                                                                                                                                                                                                                                                                                                                                                                                                                                                                                                                                                                                                                                                                                                                                                                                                                                                                                                                                                                                                                                                                                                                                                                                                                                                                                                                  | Site : Facility :                         |                                                                | Title :   | 5.200.00             | 4.00            |
| SPECIAL ASSISTANCE FOR PROJECT IMPLEMENTATION (SAPI) FOR                                                                                                                                                                                                                                                                                                                                                                                                                                                                                                                                                                                                                                                                                                                                                                                                                                                                                                                                                                                                                                                                                                                                                                                                                                                                                                                                                                                                                                                                                                                                                                                                                                                                                                                                                                                                                                                                                                                                                                                                                                                                                                                                                                                                                                                                                                                                                                                                                                                                                                                                                                                                                                                                                                                                                                                                                                                                                                                                                                                                                                                                                                                                   | the Republic of Azerbaijan                                                                                                                                                                                                                                                                                                                                                                                                                                                                                                                                                                                                                                                                                                                                                                                                                                                                                                                                                                                                                                                                                                                                                                                                                                                                                                                                                                                                                                                                                                                                                                                                                                                                                                                                                                                                                                                                                                                                                                                                                                                                                                                                                                                                                                                                                                                                                                                                                                                                                                                                                                                                                                                                                                                                                                                   | Plan & Profile o                          |                                                                | Between   |                      |                 |
| THE PROVINCIAL CITIES WATER SUPPLY AND SEWERAGE PROJECT<br>IN THE REPUBLIC OF AZERBAIJAN                                                                                                                                                                                                                                                                                                                                                                                                                                                                                                                                                                                                                                                                                                                                                                                                                                                                                                                                                                                                                                                                                                                                                                                                                                                                                                                                                                                                                                                                                                                                                                                                                                                                                                                                                                                                                                                                                                                                                                                                                                                                                                                                                                                                                                                                                                                                                                                                                                                                                                                                                                                                                                                                                                                                                                                                                                                                                                                                                                                                                                                                                                   | Japan International Cooperation Agency                                                                                                                                                                                                                                                                                                                                                                                                                                                                                                                                                                                                                                                                                                                                                                                                                                                                                                                                                                                                                                                                                                                                                                                                                                                                                                                                                                                                                                                                                                                                                                                                                                                                                                                                                                                                                                                                                                                                                                                                                                                                                                                                                                                                                                                                                                                                                                                                                                                                                                                                                                                                                                                                                                                                                                       | Gusar Zone I Service I<br>Zone II Service |                                                                | KM: 0+00  | JO.UO - 0.           | +200.08         |
|                                                                                                                                                                                                                                                                                                                                                                                                                                                                                                                                                                                                                                                                                                                                                                                                                                                                                                                                                                                                                                                                                                                                                                                                                                                                                                                                                                                                                                                                                                                                                                                                                                                                                                                                                                                                                                                                                                                                                                                                                                                                                                                                                                                                                                                                                                                                                                                                                                                                                                                                                                                                                                                                                                                                                                                                                                                                                                                                                                                                                                                                                                                                                                                            | (JICA), Japan                                                                                                                                                                                                                                                                                                                                                                                                                                                                                                                                                                                                                                                                                                                                                                                                                                                                                                                                                                                                                                                                                                                                                                                                                                                                                                                                                                                                                                                                                                                                                                                                                                                                                                                                                                                                                                                                                                                                                                                                                                                                                                                                                                                                                                                                                                                                                                                                                                                                                                                                                                                                                                                                                                                                                                                                |                                           |                                                                |           |                      |                 |
|                                                                                                                                                                                                                                                                                                                                                                                                                                                                                                                                                                                                                                                                                                                                                                                                                                                                                                                                                                                                                                                                                                                                                                                                                                                                                                                                                                                                                                                                                                                                                                                                                                                                                                                                                                                                                                                                                                                                                                                                                                                                                                                                                                                                                                                                                                                                                                                                                                                                                                                                                                                                                                                                                                                                                                                                                                                                                                                                                                                                                                                                                                                                                                                            |                                                                                                                                                                                                                                                                                                                                                                                                                                                                                                                                                                                                                                                                                                                                                                                                                                                                                                                                                                                                                                                                                                                                                                                                                                                                                                                                                                                                                                                                                                                                                                                                                                                                                                                                                                                                                                                                                                                                                                                                                                                                                                                                                                                                                                                                                                                                                                                                                                                                                                                                                                                                                                                                                                                                                                                                              |                                           |                                                                |           |                      |                 |