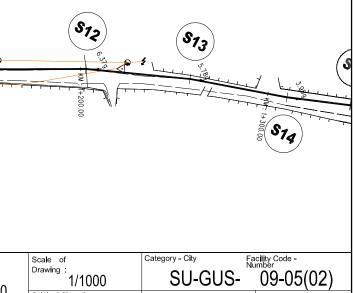

| S TART OF LINE<br>S TART OF LINE<br>Km0-0000.79<br>Km0-0000.79<br>Km0-1000.70<br>Km0-1000.79<br>Km0-1000.79<br>Km0-105.60<br>LBEND HA= 48.229<br>Km0-150.92<br>Km0-150.92                                                                                                                                                                                                                                                                                                                                                                                                                                                                                                                                                                                                                                                                                                                                                                                                                                                                                                                                                                                                                                                                                                                                                                                                                                                                                                                                                                                                                                                                                                                                                                                                                                                                                                                                                                                                                                                                                                                                                                                                                                                                                                                                                                                                                                                                                                                                                                                                                                                                                                                                                                                                                                                                                                                                                                                                                                                                                                                                                                                                                  | VA= 4.099<br>Km0+237.00<br>Km0+255.629<br>Km0+255.62<br>Km0+255.62<br>Km0+255.62<br>Km0+255.58<br>Km0+281.23<br>Km0+281.23<br>Km0+285.58                                                                                                                                                                                                                                                                                                                                                                                                                                                                                                                                                                                                                                                                                                                                                                                                                                                                                                                                                                                                                                                                                                                                                                                                                                                                                                                                                                                                                                                                                                                                                                                                                                                                                                                                                                                                                                                                                                                                                                                                                                                                                                                                                                                                                                                                                                                                                                                                                                                                                                                                                                                                                                                                     |                                           |                                                                |           |                      |                 |
|--------------------------------------------------------------------------------------------------------------------------------------------------------------------------------------------------------------------------------------------------------------------------------------------------------------------------------------------------------------------------------------------------------------------------------------------------------------------------------------------------------------------------------------------------------------------------------------------------------------------------------------------------------------------------------------------------------------------------------------------------------------------------------------------------------------------------------------------------------------------------------------------------------------------------------------------------------------------------------------------------------------------------------------------------------------------------------------------------------------------------------------------------------------------------------------------------------------------------------------------------------------------------------------------------------------------------------------------------------------------------------------------------------------------------------------------------------------------------------------------------------------------------------------------------------------------------------------------------------------------------------------------------------------------------------------------------------------------------------------------------------------------------------------------------------------------------------------------------------------------------------------------------------------------------------------------------------------------------------------------------------------------------------------------------------------------------------------------------------------------------------------------------------------------------------------------------------------------------------------------------------------------------------------------------------------------------------------------------------------------------------------------------------------------------------------------------------------------------------------------------------------------------------------------------------------------------------------------------------------------------------------------------------------------------------------------------------------------------------------------------------------------------------------------------------------------------------------------------------------------------------------------------------------------------------------------------------------------------------------------------------------------------------------------------------------------------------------------------------------------------------------------------------------------------------------------|--------------------------------------------------------------------------------------------------------------------------------------------------------------------------------------------------------------------------------------------------------------------------------------------------------------------------------------------------------------------------------------------------------------------------------------------------------------------------------------------------------------------------------------------------------------------------------------------------------------------------------------------------------------------------------------------------------------------------------------------------------------------------------------------------------------------------------------------------------------------------------------------------------------------------------------------------------------------------------------------------------------------------------------------------------------------------------------------------------------------------------------------------------------------------------------------------------------------------------------------------------------------------------------------------------------------------------------------------------------------------------------------------------------------------------------------------------------------------------------------------------------------------------------------------------------------------------------------------------------------------------------------------------------------------------------------------------------------------------------------------------------------------------------------------------------------------------------------------------------------------------------------------------------------------------------------------------------------------------------------------------------------------------------------------------------------------------------------------------------------------------------------------------------------------------------------------------------------------------------------------------------------------------------------------------------------------------------------------------------------------------------------------------------------------------------------------------------------------------------------------------------------------------------------------------------------------------------------------------------------------------------------------------------------------------------------------------------------------------------------------------------------------------------------------------------|-------------------------------------------|----------------------------------------------------------------|-----------|----------------------|-----------------|
| 1 1 1 1 1 1 1 1 1 1 1 1 1 1 1 1 1 1 1                                                                                                                                                                                                                                                                                                                                                                                                                                                                                                                                                                                                                                                                                                                                                                                                                                                                                                                                                                                                                                                                                                                                                                                                                                                                                                                                                                                                                                                                                                                                                                                                                                                                                                                                                                                                                                                                                                                                                                                                                                                                                                                                                                                                                                                                                                                                                                                                                                                                                                                                                                                                                                                                                                                                                                                                                                                                                                                                                                                                                                                                                                                                                      | BBN0 HA<br>BBN0 HA<br>Mm20<br>Mm20<br>Mm20<br>Mm20<br>Mm20<br>Mm20<br>Mm20<br>Mm20<br>Mm20<br>Mm20<br>Mm20<br>Mm20<br>Mm20<br>Mm20<br>Mm20<br>Mm20<br>Mm20<br>Mm20<br>Mm20<br>Mm20<br>Mm20<br>Mm20<br>Mm20<br>Mm20<br>Mm20<br>Mm20<br>Mm20<br>Mm20<br>Mm20<br>Mm20<br>Mm20<br>Mm20<br>Mm20<br>Mm20<br>Mm20<br>Mm20<br>Mm20<br>Mm20<br>Mm20<br>Mm20<br>Mm20<br>Mm20<br>Mm20<br>Mm20<br>Mm20<br>Mm20<br>Mm20<br>Mm20<br>Mm20<br>Mm20<br>Mm20<br>Mm20<br>Mm20<br>Mm20<br>Mm20<br>Mm20<br>Mm20<br>Mm20<br>Mm20<br>Mm20<br>Mm20<br>Mm20<br>Mm20<br>Mm20<br>Mm20<br>Mm20<br>Mm20<br>Mm20<br>Mm20<br>Mm20<br>Mm20<br>Mm20<br>Mm20<br>Mm20<br>Mm20<br>Mm20<br>Mm20<br>Mm20<br>Mm20<br>Mm20<br>Mm20<br>Mm20<br>Mm20<br>Mm20<br>Mm20<br>Mm20<br>Mm20<br>Mm20<br>Mm20<br>Mm20<br>Mm20<br>Mm20<br>Mm20<br>Mm20<br>Mm20<br>Mm20<br>Mm20<br>Mm20<br>Mm20<br>Mm20<br>Mm20<br>Mm20<br>Mm20<br>Mm20<br>Mm20<br>Mm20<br>Mm20<br>Mm20<br>Mm20<br>Mm20<br>Mm20<br>Mm20<br>Mm20<br>Mm20<br>Mm20<br>Mm20<br>Mm20<br>Mm20<br>Mm20<br>Mm20<br>Mm20<br>Mm20<br>Mm20<br>Mm20<br>Mm20<br>Mm20<br>Mm20<br>Mm20<br>Mm20<br>Mm20<br>Mm20<br>Mm20<br>Mm20<br>Mm20<br>Mm20<br>Mm20<br>Mm20<br>Mm20<br>Mm20<br>Mm20<br>Mm20<br>Mm20<br>Mm20<br>Mm20<br>Mm20<br>Mm20<br>Mm20<br>Mm20<br>Mm20<br>Mm20<br>Mm20<br>Mm20<br>Mm20<br>Mm20<br>Mm20<br>Mm20<br>Mm20<br>Mm20<br>Mm20<br>Mm20<br>Mm20<br>Mm20<br>Mm20<br>Mm20<br>Mm20<br>Mm20<br>Mm20<br>Mm20<br>Mm20<br>Mm20<br>Mm20<br>Mm20<br>Mm20<br>Mm20<br>Mm20<br>Mm20<br>Mm20<br>Mm20<br>Mm20<br>Mm20<br>Mm20<br>Mm20<br>Mm20<br>Mm20<br>Mm20<br>Mm20<br>Mm20<br>Mm20<br>Mm20<br>Mm20<br>Mm20<br>Mm20<br>Mm20<br>Mm20<br>Mm20<br>Mm20<br>Mm20<br>Mm20<br>Mm20<br>Mm20<br>Mm20<br>Mm20<br>Mm20<br>Mm20<br>Mm20<br>Mm20<br>Mm20<br>Mm20<br>Mm20<br>Mm20<br>Mm20<br>Mm20<br>Mm20<br>Mm20<br>Mm20<br>Mm20<br>Mm20<br>Mm20<br>Mm20<br>Mm20<br>Mm20<br>Mm20<br>Mm20<br>Mm20<br>Mm20<br>Mm20<br>Mm20<br>Mm20<br>Mm20<br>Mm20<br>Mm20<br>Mm20<br>Mm20<br>Mm20<br>Mm20<br>Mm20<br>Mm20<br>Mm20<br>Mm20<br>Mm20<br>Mm20<br>Mm20<br>Mm20<br>Mm20<br>Mm20<br>Mm20<br>Mm20<br>Mm200<br>Mm20<br>Mm200<br>Mm20<br>Mm20<br>Mm200<br>Mm200<br>Mm200<br>Mm200<br>Mm200<br>Mm200<br>Mm200<br>Mm200<br>Mm200<br>Mm200<br>Mm200<br>Mm200<br>Mm200<br>Mm200<br>Mm200<br>Mm200<br>Mm200<br>Mm200<br>Mm200<br>Mm200<br>Mm200<br>Mm200<br>Mm200<br>Mm200<br>Mm200<br>Mm200<br>Mm200<br>Mm200<br>Mm200<br>Mm200<br>Mm200<br>Mm200<br>Mm200<br>Mm200<br>Mm200<br>Mm200<br>Mm200<br>Mm200<br>Mm200<br>Mm200<br>Mm200<br>Mm200<br>Mm200<br>Mm200<br>Mm200<br>Mm200<br>Mm200<br>Mm200<br>Mm200<br>Mm200<br>Mm200<br>Mm200<br>Mm200<br>Mm200<br>Mm200<br>Mm200<br>Mm200<br>Mm200<br>Mm200<br>Mm200<br>Mm200<br>Mm200<br>Mm200<br>Mm200<br>Mm200<br>Mm200<br>Mm200<br>Mm200<br>Mm200<br>Mm200<br>Mm200<br>Mm200<br>Mm200<br>Mm2 |                                           |                                                                |           |                      |                 |
|                                                                                                                                                                                                                                                                                                                                                                                                                                                                                                                                                                                                                                                                                                                                                                                                                                                                                                                                                                                                                                                                                                                                                                                                                                                                                                                                                                                                                                                                                                                                                                                                                                                                                                                                                                                                                                                                                                                                                                                                                                                                                                                                                                                                                                                                                                                                                                                                                                                                                                                                                                                                                                                                                                                                                                                                                                                                                                                                                                                                                                                                                                                                                                                            |                                                                                                                                                                                                                                                                                                                                                                                                                                                                                                                                                                                                                                                                                                                                                                                                                                                                                                                                                                                                                                                                                                                                                                                                                                                                                                                                                                                                                                                                                                                                                                                                                                                                                                                                                                                                                                                                                                                                                                                                                                                                                                                                                                                                                                                                                                                                                                                                                                                                                                                                                                                                                                                                                                                                                                                                              |                                           |                                                                |           |                      |                 |
| 768 758 74                                                                                                                                                                                                                                                                                                                                                                                                                                                                                                                                                                                                                                                                                                                                                                                                                                                                                                                                                                                                                                                                                                                                                                                                                                                                                                                                                                                                                                                                                                                                                                                                                                                                                                                                                                                                                                                                                                                                                                                                                                                                                                                                                                                                                                                                                                                                                                                                                                                                                                                                                                                                                                                                                                                                                                                                                                                                                                                                                                                                                                                                                                                                                                                 |                                                                                                                                                                                                                                                                                                                                                                                                                                                                                                                                                                                                                                                                                                                                                                                                                                                                                                                                                                                                                                                                                                                                                                                                                                                                                                                                                                                                                                                                                                                                                                                                                                                                                                                                                                                                                                                                                                                                                                                                                                                                                                                                                                                                                                                                                                                                                                                                                                                                                                                                                                                                                                                                                                                                                                                                              |                                           |                                                                |           |                      |                 |
| 767     75X     74       766     756     74                                                                                                                                                                                                                                                                                                                                                                                                                                                                                                                                                                                                                                                                                                                                                                                                                                                                                                                                                                                                                                                                                                                                                                                                                                                                                                                                                                                                                                                                                                                                                                                                                                                                                                                                                                                                                                                                                                                                                                                                                                                                                                                                                                                                                                                                                                                                                                                                                                                                                                                                                                                                                                                                                                                                                                                                                                                                                                                                                                                                                                                                                                                                                |                                                                                                                                                                                                                                                                                                                                                                                                                                                                                                                                                                                                                                                                                                                                                                                                                                                                                                                                                                                                                                                                                                                                                                                                                                                                                                                                                                                                                                                                                                                                                                                                                                                                                                                                                                                                                                                                                                                                                                                                                                                                                                                                                                                                                                                                                                                                                                                                                                                                                                                                                                                                                                                                                                                                                                                                              |                                           |                                                                |           |                      |                 |
|                                                                                                                                                                                                                                                                                                                                                                                                                                                                                                                                                                                                                                                                                                                                                                                                                                                                                                                                                                                                                                                                                                                                                                                                                                                                                                                                                                                                                                                                                                                                                                                                                                                                                                                                                                                                                                                                                                                                                                                                                                                                                                                                                                                                                                                                                                                                                                                                                                                                                                                                                                                                                                                                                                                                                                                                                                                                                                                                                                                                                                                                                                                                                                                            |                                                                                                                                                                                                                                                                                                                                                                                                                                                                                                                                                                                                                                                                                                                                                                                                                                                                                                                                                                                                                                                                                                                                                                                                                                                                                                                                                                                                                                                                                                                                                                                                                                                                                                                                                                                                                                                                                                                                                                                                                                                                                                                                                                                                                                                                                                                                                                                                                                                                                                                                                                                                                                                                                                                                                                                                              |                                           |                                                                |           |                      |                 |
| 765 755 74                                                                                                                                                                                                                                                                                                                                                                                                                                                                                                                                                                                                                                                                                                                                                                                                                                                                                                                                                                                                                                                                                                                                                                                                                                                                                                                                                                                                                                                                                                                                                                                                                                                                                                                                                                                                                                                                                                                                                                                                                                                                                                                                                                                                                                                                                                                                                                                                                                                                                                                                                                                                                                                                                                                                                                                                                                                                                                                                                                                                                                                                                                                                                                                 |                                                                                                                                                                                                                                                                                                                                                                                                                                                                                                                                                                                                                                                                                                                                                                                                                                                                                                                                                                                                                                                                                                                                                                                                                                                                                                                                                                                                                                                                                                                                                                                                                                                                                                                                                                                                                                                                                                                                                                                                                                                                                                                                                                                                                                                                                                                                                                                                                                                                                                                                                                                                                                                                                                                                                                                                              |                                           |                                                                |           |                      |                 |
|                                                                                                                                                                                                                                                                                                                                                                                                                                                                                                                                                                                                                                                                                                                                                                                                                                                                                                                                                                                                                                                                                                                                                                                                                                                                                                                                                                                                                                                                                                                                                                                                                                                                                                                                                                                                                                                                                                                                                                                                                                                                                                                                                                                                                                                                                                                                                                                                                                                                                                                                                                                                                                                                                                                                                                                                                                                                                                                                                                                                                                                                                                                                                                                            |                                                                                                                                                                                                                                                                                                                                                                                                                                                                                                                                                                                                                                                                                                                                                                                                                                                                                                                                                                                                                                                                                                                                                                                                                                                                                                                                                                                                                                                                                                                                                                                                                                                                                                                                                                                                                                                                                                                                                                                                                                                                                                                                                                                                                                                                                                                                                                                                                                                                                                                                                                                                                                                                                                                                                                                                              |                                           |                                                                |           |                      |                 |
| 763 753 74                                                                                                                                                                                                                                                                                                                                                                                                                                                                                                                                                                                                                                                                                                                                                                                                                                                                                                                                                                                                                                                                                                                                                                                                                                                                                                                                                                                                                                                                                                                                                                                                                                                                                                                                                                                                                                                                                                                                                                                                                                                                                                                                                                                                                                                                                                                                                                                                                                                                                                                                                                                                                                                                                                                                                                                                                                                                                                                                                                                                                                                                                                                                                                                 |                                                                                                                                                                                                                                                                                                                                                                                                                                                                                                                                                                                                                                                                                                                                                                                                                                                                                                                                                                                                                                                                                                                                                                                                                                                                                                                                                                                                                                                                                                                                                                                                                                                                                                                                                                                                                                                                                                                                                                                                                                                                                                                                                                                                                                                                                                                                                                                                                                                                                                                                                                                                                                                                                                                                                                                                              |                                           |                                                                |           |                      |                 |
| 762     752     74       761     751     73                                                                                                                                                                                                                                                                                                                                                                                                                                                                                                                                                                                                                                                                                                                                                                                                                                                                                                                                                                                                                                                                                                                                                                                                                                                                                                                                                                                                                                                                                                                                                                                                                                                                                                                                                                                                                                                                                                                                                                                                                                                                                                                                                                                                                                                                                                                                                                                                                                                                                                                                                                                                                                                                                                                                                                                                                                                                                                                                                                                                                                                                                                                                                |                                                                                                                                                                                                                                                                                                                                                                                                                                                                                                                                                                                                                                                                                                                                                                                                                                                                                                                                                                                                                                                                                                                                                                                                                                                                                                                                                                                                                                                                                                                                                                                                                                                                                                                                                                                                                                                                                                                                                                                                                                                                                                                                                                                                                                                                                                                                                                                                                                                                                                                                                                                                                                                                                                                                                                                                              |                                           |                                                                |           |                      |                 |
|                                                                                                                                                                                                                                                                                                                                                                                                                                                                                                                                                                                                                                                                                                                                                                                                                                                                                                                                                                                                                                                                                                                                                                                                                                                                                                                                                                                                                                                                                                                                                                                                                                                                                                                                                                                                                                                                                                                                                                                                                                                                                                                                                                                                                                                                                                                                                                                                                                                                                                                                                                                                                                                                                                                                                                                                                                                                                                                                                                                                                                                                                                                                                                                            |                                                                                                                                                                                                                                                                                                                                                                                                                                                                                                                                                                                                                                                                                                                                                                                                                                                                                                                                                                                                                                                                                                                                                                                                                                                                                                                                                                                                                                                                                                                                                                                                                                                                                                                                                                                                                                                                                                                                                                                                                                                                                                                                                                                                                                                                                                                                                                                                                                                                                                                                                                                                                                                                                                                                                                                                              |                                           |                                                                |           |                      |                 |
| 759 749 73                                                                                                                                                                                                                                                                                                                                                                                                                                                                                                                                                                                                                                                                                                                                                                                                                                                                                                                                                                                                                                                                                                                                                                                                                                                                                                                                                                                                                                                                                                                                                                                                                                                                                                                                                                                                                                                                                                                                                                                                                                                                                                                                                                                                                                                                                                                                                                                                                                                                                                                                                                                                                                                                                                                                                                                                                                                                                                                                                                                                                                                                                                                                                                                 |                                                                                                                                                                                                                                                                                                                                                                                                                                                                                                                                                                                                                                                                                                                                                                                                                                                                                                                                                                                                                                                                                                                                                                                                                                                                                                                                                                                                                                                                                                                                                                                                                                                                                                                                                                                                                                                                                                                                                                                                                                                                                                                                                                                                                                                                                                                                                                                                                                                                                                                                                                                                                                                                                                                                                                                                              |                                           |                                                                |           |                      |                 |
| 758 748 73                                                                                                                                                                                                                                                                                                                                                                                                                                                                                                                                                                                                                                                                                                                                                                                                                                                                                                                                                                                                                                                                                                                                                                                                                                                                                                                                                                                                                                                                                                                                                                                                                                                                                                                                                                                                                                                                                                                                                                                                                                                                                                                                                                                                                                                                                                                                                                                                                                                                                                                                                                                                                                                                                                                                                                                                                                                                                                                                                                                                                                                                                                                                                                                 | 6 WV-1 V                                                                                                                                                                                                                                                                                                                                                                                                                                                                                                                                                                                                                                                                                                                                                                                                                                                                                                                                                                                                                                                                                                                                                                                                                                                                                                                                                                                                                                                                                                                                                                                                                                                                                                                                                                                                                                                                                                                                                                                                                                                                                                                                                                                                                                                                                                                                                                                                                                                                                                                                                                                                                                                                                                                                                                                                     |                                           |                                                                |           |                      |                 |
| 757 747 73                                                                                                                                                                                                                                                                                                                                                                                                                                                                                                                                                                                                                                                                                                                                                                                                                                                                                                                                                                                                                                                                                                                                                                                                                                                                                                                                                                                                                                                                                                                                                                                                                                                                                                                                                                                                                                                                                                                                                                                                                                                                                                                                                                                                                                                                                                                                                                                                                                                                                                                                                                                                                                                                                                                                                                                                                                                                                                                                                                                                                                                                                                                                                                                 | 5                                                                                                                                                                                                                                                                                                                                                                                                                                                                                                                                                                                                                                                                                                                                                                                                                                                                                                                                                                                                                                                                                                                                                                                                                                                                                                                                                                                                                                                                                                                                                                                                                                                                                                                                                                                                                                                                                                                                                                                                                                                                                                                                                                                                                                                                                                                                                                                                                                                                                                                                                                                                                                                                                                                                                                                                            |                                           |                                                                |           |                      |                 |
| 756 746 73                                                                                                                                                                                                                                                                                                                                                                                                                                                                                                                                                                                                                                                                                                                                                                                                                                                                                                                                                                                                                                                                                                                                                                                                                                                                                                                                                                                                                                                                                                                                                                                                                                                                                                                                                                                                                                                                                                                                                                                                                                                                                                                                                                                                                                                                                                                                                                                                                                                                                                                                                                                                                                                                                                                                                                                                                                                                                                                                                                                                                                                                                                                                                                                 |                                                                                                                                                                                                                                                                                                                                                                                                                                                                                                                                                                                                                                                                                                                                                                                                                                                                                                                                                                                                                                                                                                                                                                                                                                                                                                                                                                                                                                                                                                                                                                                                                                                                                                                                                                                                                                                                                                                                                                                                                                                                                                                                                                                                                                                                                                                                                                                                                                                                                                                                                                                                                                                                                                                                                                                                              |                                           |                                                                |           |                      |                 |
| 755     1     745     1     73       NODE NR     0     1     2     3     52     4     5     6     7     8     9     10     13     14     15                                                                                                                                                                                                                                                                                                                                                                                                                                                                                                                                                                                                                                                                                                                                                                                                                                                                                                                                                                                                                                                                                                                                                                                                                                                                                                                                                                                                                                                                                                                                                                                                                                                                                                                                                                                                                                                                                                                                                                                                                                                                                                                                                                                                                                                                                                                                                                                                                                                                                                                                                                                                                                                                                                                                                                                                                                                                                                                                                                                                                                                | 1617 18 19 20 21 22 23 S4 24 25 S5 26                                                                                                                                                                                                                                                                                                                                                                                                                                                                                                                                                                                                                                                                                                                                                                                                                                                                                                                                                                                                                                                                                                                                                                                                                                                                                                                                                                                                                                                                                                                                                                                                                                                                                                                                                                                                                                                                                                                                                                                                                                                                                                                                                                                                                                                                                                                                                                                                                                                                                                                                                                                                                                                                                                                                                                        |                                           |                                                                |           |                      |                 |
| EXC: 06.60<br>11.36<br>11.35<br>11.35<br>11.35<br>11.35<br>11.34<br>11.34<br>11.34<br>11.34<br>11.34<br>11.34<br>11.35<br>11.35<br>11.35<br>11.34<br>11.34<br>11.34<br>11.35<br>11.35<br>11.35<br>11.35<br>11.35<br>11.35<br>11.35<br>11.35<br>11.35<br>11.35<br>11.35<br>11.35<br>11.35<br>11.35<br>11.35<br>11.35<br>11.35<br>11.35<br>11.35<br>11.35<br>11.35<br>11.35<br>11.35<br>11.35<br>11.35<br>11.35<br>11.35<br>11.35<br>11.35<br>11.35<br>11.35<br>11.35<br>11.35<br>11.35<br>11.35<br>11.35<br>11.35<br>11.35<br>11.35<br>11.35<br>11.35<br>11.35<br>11.35<br>11.35<br>11.35<br>11.35<br>11.35<br>11.35<br>11.35<br>11.35<br>11.35<br>11.35<br>11.35<br>11.35<br>11.35<br>11.35<br>11.35<br>11.35<br>11.35<br>11.35<br>11.35<br>11.35<br>11.35<br>11.35<br>11.35<br>11.35<br>11.35<br>11.35<br>11.35<br>11.35<br>11.35<br>11.35<br>11.35<br>11.35<br>11.35<br>11.35<br>11.35<br>11.35<br>11.35<br>11.35<br>11.35<br>11.35<br>11.35<br>11.35<br>11.35<br>11.35<br>11.35<br>11.35<br>11.35<br>11.35<br>11.35<br>11.35<br>11.35<br>11.35<br>11.35<br>11.35<br>11.35<br>11.35<br>11.35<br>11.35<br>11.35<br>11.35<br>11.35<br>11.35<br>11.35<br>11.35<br>11.35<br>11.35<br>11.35<br>11.35<br>11.35<br>11.35<br>11.35<br>11.35<br>11.35<br>11.35<br>11.35<br>11.35<br>11.35<br>11.35<br>11.35<br>11.35<br>11.35<br>11.35<br>11.35<br>11.35<br>11.35<br>11.35<br>11.35<br>11.35<br>11.35<br>11.35<br>11.35<br>11.35<br>11.35<br>11.35<br>11.35<br>11.35<br>11.35<br>11.35<br>11.35<br>11.35<br>11.35<br>11.35<br>11.35<br>11.35<br>11.35<br>11.35<br>11.35<br>11.35<br>11.35<br>11.35<br>11.35<br>11.35<br>11.35<br>11.35<br>11.35<br>11.35<br>11.35<br>11.35<br>11.35<br>11.35<br>11.35<br>11.35<br>11.35<br>11.35<br>11.35<br>11.35<br>11.35<br>11.35<br>11.35<br>11.35<br>11.35<br>11.35<br>11.35<br>11.35<br>11.35<br>11.35<br>11.35<br>11.35<br>11.35<br>11.35<br>11.35<br>11.35<br>11.35<br>11.35<br>11.35<br>11.35<br>11.35<br>11.35<br>11.35<br>11.35<br>11.35<br>11.35<br>11.35<br>11.35<br>11.35<br>11.35<br>11.35<br>11.35<br>11.35<br>11.35<br>11.35<br>11.35<br>11.35<br>11.35<br>11.35<br>11.35<br>11.35<br>11.35<br>11.35<br>11.35<br>11.35<br>11.35<br>11.35<br>11.35<br>11.35<br>11.35<br>11.35<br>11.35<br>11.35<br>11.35<br>11.35<br>11.35<br>11.35<br>11.35<br>11.35<br>11.35<br>11.35<br>11.35<br>11.35<br>11.35<br>11.35<br>11.35<br>11.35<br>11.35<br>11.35<br>11.35<br>11.35<br>11.35<br>11.35<br>11.35<br>11.35<br>11.35<br>11.35<br>11.35<br>11.35<br>11.35<br>11.35<br>11.35<br>11.35<br>11.35<br>11.35<br>11.35<br>11.35<br>11.35<br>11.35<br>11.35<br>11.35<br>11.35<br>11.35<br>11.35<br>11.35<br>11.35<br>11.35<br>11.35<br>11.35<br>11.35<br>11.35<br>11.35<br>11.35<br>11.35<br>11.35<br>11.35<br>11.35<br>11.35<br>11.35<br>11.35<br>11.35<br>11.35<br>11.35<br>11.35<br>11.35<br>11.35<br>11.35<br>11.35<br>11.35<br>11.35<br>11.35<br>11.35<br>11.35<br>11.35<br>11.35<br>11.35<br>11.35<br>11.35<br>11.35<br>11.35<br>11.35<br>11.35<br>11.35<br>11.35<br>11.35<br>11.35<br>11.35<br>11.35<br>11.35<br>11.35<br>11.35<br>11.35<br>11.35<br>11.35<br>11.35<br>11.35<br>11.35<br>11.35<br>11.35<br>11.35<br>11.35<br>11.35<br>11.35<br>11.35<br>1 | 1,94<br>1,65<br>1,153<br>1,52<br>1,52<br>1,49<br>1,49<br>0,46<br>0,38<br>0,46<br>0,38                                                                                                                                                                                                                                                                                                                                                                                                                                                                                                                                                                                                                                                                                                                                                                                                                                                                                                                                                                                                                                                                                                                                                                                                                                                                                                                                                                                                                                                                                                                                                                                                                                                                                                                                                                                                                                                                                                                                                                                                                                                                                                                                                                                                                                                                                                                                                                                                                                                                                                                                                                                                                                                                                                                        |                                           |                                                                |           |                      |                 |
| BELLEVILLE CONTRACTION CONTRACTICONTRACTICON CONTRACTICON CONTRAC                                                                                                                                                                                                                                                                                                                                                                                                                                                                                                                                                                                                                                                                                                                                                                                                                                                                                                                                                                                                                                                             | 746.00<br>745.09<br>743.39<br>741.06<br>741.06<br>742.00<br>742.00<br>742.05<br>739.64<br>739.55<br>739.55<br>738.49<br>738.78<br>738.71<br>738.78                                                                                                                                                                                                                                                                                                                                                                                                                                                                                                                                                                                                                                                                                                                                                                                                                                                                                                                                                                                                                                                                                                                                                                                                                                                                                                                                                                                                                                                                                                                                                                                                                                                                                                                                                                                                                                                                                                                                                                                                                                                                                                                                                                                                                                                                                                                                                                                                                                                                                                                                                                                                                                                           |                                           |                                                                |           |                      |                 |
|                                                                                                                                                                                                                                                                                                                                                                                                                                                                                                                                                                                                                                                                                                                                                                                                                                                                                                                                                                                                                                                                                                                                                                                                                                                                                                                                                                                                                                                                                                                                                                                                                                                                                                                                                                                                                                                                                                                                                                                                                                                                                                                                                                                                                                                                                                                                                                                                                                                                                                                                                                                                                                                                                                                                                                                                                                                                                                                                                                                                                                                                                                                                                                                            | 743.74<br>743.74<br>743.74<br>743.74<br>739.74<br>739.14<br>738.32<br>737.35<br>737.35<br>737.35<br>737.35<br>737.35<br>737.35<br>737.35<br>737.35<br>737.35<br>737.35                                                                                                                                                                                                                                                                                                                                                                                                                                                                                                                                                                                                                                                                                                                                                                                                                                                                                                                                                                                                                                                                                                                                                                                                                                                                                                                                                                                                                                                                                                                                                                                                                                                                                                                                                                                                                                                                                                                                                                                                                                                                                                                                                                                                                                                                                                                                                                                                                                                                                                                                                                                                                                       |                                           |                                                                |           |                      |                 |
| DISTANCE 9.79 8.89 12.40 6.23 48.15 18.16 8.04 11.05 6.92 9.80 8.28 5.25.93 9.66 8.18 8.74 8.70 11.68                                                                                                                                                                                                                                                                                                                                                                                                                                                                                                                                                                                                                                                                                                                                                                                                                                                                                                                                                                                                                                                                                                                                                                                                                                                                                                                                                                                                                                                                                                                                                                                                                                                                                                                                                                                                                                                                                                                                                                                                                                                                                                                                                                                                                                                                                                                                                                                                                                                                                                                                                                                                                                                                                                                                                                                                                                                                                                                                                                                                                                                                                      | 4.05<br>7.63 5.31 11.36 4.84 9.37 5.50 7.11 14.90 3.96                                                                                                                                                                                                                                                                                                                                                                                                                                                                                                                                                                                                                                                                                                                                                                                                                                                                                                                                                                                                                                                                                                                                                                                                                                                                                                                                                                                                                                                                                                                                                                                                                                                                                                                                                                                                                                                                                                                                                                                                                                                                                                                                                                                                                                                                                                                                                                                                                                                                                                                                                                                                                                                                                                                                                       |                                           |                                                                |           |                      |                 |
| 0+100.00<br>0+1016.66<br>0+1016.66<br>0+1016.66<br>0+1016.66<br>0+101.60<br>0+101.60<br>0+102.64<br>0+120.69<br>0+120.69<br>0+120.69<br>0+120.69<br>0+120.69<br>0+120.69<br>0+120.69<br>0+120.69<br>0+120.69<br>0+120.69<br>0+156.81<br>0+156.85<br>0+156.85<br>0+156.85<br>0+156.85<br>0+156.85<br>0+156.85<br>0+156.85<br>0+156.85<br>0+156.85<br>0+156.85<br>0+156.85<br>0+156.85<br>0+156.85<br>0+156.85<br>0+156.85<br>0+156.85<br>0+156.85<br>0+156.85<br>0+156.85<br>0+156.85<br>0+156.85<br>0+156.85<br>0+156.85<br>0+156.85<br>0+156.85<br>0+156.85<br>0+156.85<br>0+156.85<br>0+156.85<br>0+156.85<br>0+156.85<br>0+156.85<br>0+156.85<br>0+156.85<br>0+156.85<br>0+156.85<br>0+156.85<br>0+156.85<br>0+156.85<br>0+156.85<br>0+156.85<br>0+156.85<br>0+156.85<br>0+156.85<br>0+156.85<br>0+156.85<br>0+156.85<br>0+156.85<br>0+156.85<br>0+156.85<br>0+156.85<br>0+156.85<br>0+156.85<br>0+156.85<br>0+156.85<br>0+156.85<br>0+156.85<br>0+156.85<br>0+156.85<br>0+156.85<br>0+156.85<br>0+156.85<br>0+156.55<br>0+156.55<br>0+156.55<br>0+156.55<br>0+156.55<br>0+156.55<br>0+156.55<br>0+156.55<br>0+156.55<br>0+156.55<br>0+156.55<br>0+156.55<br>0+156.55<br>0+156.55<br>0+156.55<br>0+156.55<br>0+156.55<br>0+156.55<br>0+156.55<br>0+156.55<br>0+156.55<br>0+156.55<br>0+156.55<br>0+156.55<br>0+156.55<br>0+156.55<br>0+156.55<br>0+156.55<br>0+156.55<br>0+156.55<br>0+156.55<br>0+156.55<br>0+156.55<br>0+156.55<br>0+156.55<br>0+156.55<br>0+156.55<br>0+156.55<br>0+156.55<br>0+156.55<br>0+156.55<br>0+156.55<br>0+156.55<br>0+156.55<br>0+156.55<br>0+156.55<br>0+156.55<br>0+156.55<br>0+156.55<br>0+156.55<br>0+156.55<br>0+156.55<br>0+156.55<br>0+156.55<br>0+156.55<br>0+156.55<br>0+156.55<br>0+156.55<br>0+156.55<br>0+156.55<br>0+156.55<br>0+156.55<br>0+156.55<br>0+156.55<br>0+156.55<br>0+156.55<br>0+156.55<br>0+156.55<br>0+156.55<br>0+156.55<br>0+156.55<br>0+156.55<br>0+156.55<br>0+156.55<br>0+156.55<br>0+156.55<br>0+156.55<br>0+156.55<br>0+156.55<br>0+156.55<br>0+156.55<br>0+156.55<br>0+156.55<br>0+156.55<br>0+156.55<br>0+156.55<br>0+156.55<br>0+156.55<br>0+156.55<br>0+156.55<br>0+156.55<br>0+156.55<br>0+156.55<br>0+156.55<br>0+156.55<br>0+156.55<br>0+156.55<br>0+156.55<br>0+156.55<br>0+156.55<br>0+156.55<br>0+156.55<br>0+156.55<br>0+156.55<br>0+156.55<br>0+156.55<br>0+156.55<br>0+156.55<br>0+156.55<br>0+156.55<br>0+156.55<br>0+156.55<br>0+156.55<br>0+156.55<br>0+156.55<br>0+156.55<br>0+156.55<br>0+156.55<br>0+156.55<br>0+156.55<br>0+156.55<br>0+156.55<br>0+156.55<br>0+156.55<br>0+156.55<br>0+156.55<br>0+156.55<br>0+156.55<br>0+156.55<br>0+156.55<br>0+156.55<br>0+156.55<br>0+156.55<br>0+156.55<br>0+156.55<br>0+156.55<br>0+156.55<br>0+156.55<br>0+156.55<br>0+156.55<br>0+156.55<br>0+156.55<br>0+156.55<br>0+156.55<br>0+156.55<br>0+156.55                                                                                                                                                                                                                                                                                                                                                       | 0+203.81-<br>0+205.86-<br>0+215.98-<br>0+220.80-<br>0+232.06-<br>0+232.05-<br>0+232.05-<br>0+235.26-<br>0+285.26-<br>0+2815.58-<br>0+285.58-<br>0+285.58-<br>0+285.58-                                                                                                                                                                                                                                                                                                                                                                                                                                                                                                                                                                                                                                                                                                                                                                                                                                                                                                                                                                                                                                                                                                                                                                                                                                                                                                                                                                                                                                                                                                                                                                                                                                                                                                                                                                                                                                                                                                                                                                                                                                                                                                                                                                                                                                                                                                                                                                                                                                                                                                                                                                                                                                       |                                           |                                                                |           |                      |                 |
| STATION     0.000-00     0.000-00     0.000-00     0.000-00     0.000-00     0.000-00     0.000-00     0.000-00     0.000-00     0.000-00     0.000-00     0.000-00     0.000-00     0.000-00     0.000-00     0.000-00     0.000-00     0.000-00     0.000-00     0.000-00     0.000-00     0.000-00     0.000-00     0.000-00     0.000-00     0.000-00     0.000-00     0.000-00     0.000-00     0.000-00     0.000-00     0.000-00     0.000-00     0.000-00     0.000-00     0.000-00     0.000-00     0.000-00     0.000-00     0.000-00     0.000-00     0.000-00     0.000-00     0.000-00     0.000-00     0.000-00     0.000-00     0.000-00     0.000-00     0.000-00     0.000-00     0.000-00     0.000-00     0.000-00     0.000-00     0.000-00     0.000-00     0.000-00     0.000-00     0.000-00     0.000-00     0.000-00     0.000-00     0.000-00     0.000-00     0.000-00     0.000-00     0.000-00     0.000-00     0.000-00     0.000-00     0.000-00     0.000-00     0.000-00     0.000-00     0.000-00     0.000-00                                                                                                                                                                                                                                                                                                                                                                                                                                                                                                                                                                                                                                                                                                                                                                                                                                                                                                                                                                                                                                                                                                                                                                                                                                                                                                                                                                                                                                                                                                                                                                                                                                                                                                                                                                                                                                                                                                                                                                                                                                                                                                                                           | → → → → → → → → → → → → → → → → → → →                                                                                                                                                                                                                                                                                                                                                                                                                                                                                                                                                                                                                                                                                                                                                                                                                                                                                                                                                                                                                                                                                                                                                                                                                                                                                                                                                                                                                                                                                                                                                                                                                                                                                                                                                                                                                                                                                                                                                                                                                                                                                                                                                                                                                                                                                                                                                                                                                                                                                                                                                                                                                                                                                                                                                                        |                                           |                                                                |           |                      |                 |
| - tet. 10 - 10 - 10 - 10 - 10 - 10 - 10 - 10                                                                                                                                                                                                                                                                                                                                                                                                                                                                                                                                                                                                                                                                                                                                                                                                                                                                                                                                                                                                                                                                                                                                                                                                                                                                                                                                                                                                                                                                                                                                                                                                                                                                                                                                                                                                                                                                                                                                                                                                                                                                                                                                                                                                                                                                                                                                                                                                                                                                                                                                                                                                                                                                                                                                                                                                                                                                                                                                                                                                                                                                                                                                               | <u>-064566</u><br>9027<br>3 54.62g101.77g                                                                                                                                                                                                                                                                                                                                                                                                                                                                                                                                                                                                                                                                                                                                                                                                                                                                                                                                                                                                                                                                                                                                                                                                                                                                                                                                                                                                                                                                                                                                                                                                                                                                                                                                                                                                                                                                                                                                                                                                                                                                                                                                                                                                                                                                                                                                                                                                                                                                                                                                                                                                                                                                                                                                                                    |                                           |                                                                |           |                      |                 |
| H. BENDS (m) $L = 16.6$ $L = 18.63$<br>PIPE DIAMETER DN200 HDPE_100 DIPE (DN6 OUTER DIAMETER 200mm +-7 3mm)                                                                                                                                                                                                                                                                                                                                                                                                                                                                                                                                                                                                                                                                                                                                                                                                                                                                                                                                                                                                                                                                                                                                                                                                                                                                                                                                                                                                                                                                                                                                                                                                                                                                                                                                                                                                                                                                                                                                                                                                                                                                                                                                                                                                                                                                                                                                                                                                                                                                                                                                                                                                                                                                                                                                                                                                                                                                                                                                                                                                                                                                                | L= 25.97 4.34                                                                                                                                                                                                                                                                                                                                                                                                                                                                                                                                                                                                                                                                                                                                                                                                                                                                                                                                                                                                                                                                                                                                                                                                                                                                                                                                                                                                                                                                                                                                                                                                                                                                                                                                                                                                                                                                                                                                                                                                                                                                                                                                                                                                                                                                                                                                                                                                                                                                                                                                                                                                                                                                                                                                                                                                |                                           |                                                                |           |                      |                 |
|                                                                                                                                                                                                                                                                                                                                                                                                                                                                                                                                                                                                                                                                                                                                                                                                                                                                                                                                                                                                                                                                                                                                                                                                                                                                                                                                                                                                                                                                                                                                                                                                                                                                                                                                                                                                                                                                                                                                                                                                                                                                                                                                                                                                                                                                                                                                                                                                                                                                                                                                                                                                                                                                                                                                                                                                                                                                                                                                                                                                                                                                                                                                                                                            |                                                                                                                                                                                                                                                                                                                                                                                                                                                                                                                                                                                                                                                                                                                                                                                                                                                                                                                                                                                                                                                                                                                                                                                                                                                                                                                                                                                                                                                                                                                                                                                                                                                                                                                                                                                                                                                                                                                                                                                                                                                                                                                                                                                                                                                                                                                                                                                                                                                                                                                                                                                                                                                                                                                                                                                                              |                                           |                                                                |           |                      |                 |
| ∑<br>1/1000                                                                                                                                                                                                                                                                                                                                                                                                                                                                                                                                                                                                                                                                                                                                                                                                                                                                                                                                                                                                                                                                                                                                                                                                                                                                                                                                                                                                                                                                                                                                                                                                                                                                                                                                                                                                                                                                                                                                                                                                                                                                                                                                                                                                                                                                                                                                                                                                                                                                                                                                                                                                                                                                                                                                                                                                                                                                                                                                                                                                                                                                                                                                                                                |                                                                                                                                                                                                                                                                                                                                                                                                                                                                                                                                                                                                                                                                                                                                                                                                                                                                                                                                                                                                                                                                                                                                                                                                                                                                                                                                                                                                                                                                                                                                                                                                                                                                                                                                                                                                                                                                                                                                                                                                                                                                                                                                                                                                                                                                                                                                                                                                                                                                                                                                                                                                                                                                                                                                                                                                              |                                           |                                                                |           |                      |                 |
|                                                                                                                                                                                                                                                                                                                                                                                                                                                                                                                                                                                                                                                                                                                                                                                                                                                                                                                                                                                                                                                                                                                                                                                                                                                                                                                                                                                                                                                                                                                                                                                                                                                                                                                                                                                                                                                                                                                                                                                                                                                                                                                                                                                                                                                                                                                                                                                                                                                                                                                                                                                                                                                                                                                                                                                                                                                                                                                                                                                                                                                                                                                                                                                            |                                                                                                                                                                                                                                                                                                                                                                                                                                                                                                                                                                                                                                                                                                                                                                                                                                                                                                                                                                                                                                                                                                                                                                                                                                                                                                                                                                                                                                                                                                                                                                                                                                                                                                                                                                                                                                                                                                                                                                                                                                                                                                                                                                                                                                                                                                                                                                                                                                                                                                                                                                                                                                                                                                                                                                                                              |                                           |                                                                |           |                      |                 |
|                                                                                                                                                                                                                                                                                                                                                                                                                                                                                                                                                                                                                                                                                                                                                                                                                                                                                                                                                                                                                                                                                                                                                                                                                                                                                                                                                                                                                                                                                                                                                                                                                                                                                                                                                                                                                                                                                                                                                                                                                                                                                                                                                                                                                                                                                                                                                                                                                                                                                                                                                                                                                                                                                                                                                                                                                                                                                                                                                                                                                                                                                                                                                                                            |                                                                                                                                                                                                                                                                                                                                                                                                                                                                                                                                                                                                                                                                                                                                                                                                                                                                                                                                                                                                                                                                                                                                                                                                                                                                                                                                                                                                                                                                                                                                                                                                                                                                                                                                                                                                                                                                                                                                                                                                                                                                                                                                                                                                                                                                                                                                                                                                                                                                                                                                                                                                                                                                                                                                                                                                              |                                           |                                                                |           |                      |                 |
| LWL = 770.0 m                                                                                                                                                                                                                                                                                                                                                                                                                                                                                                                                                                                                                                                                                                                                                                                                                                                                                                                                                                                                                                                                                                                                                                                                                                                                                                                                                                                                                                                                                                                                                                                                                                                                                                                                                                                                                                                                                                                                                                                                                                                                                                                                                                                                                                                                                                                                                                                                                                                                                                                                                                                                                                                                                                                                                                                                                                                                                                                                                                                                                                                                                                                                                                              |                                                                                                                                                                                                                                                                                                                                                                                                                                                                                                                                                                                                                                                                                                                                                                                                                                                                                                                                                                                                                                                                                                                                                                                                                                                                                                                                                                                                                                                                                                                                                                                                                                                                                                                                                                                                                                                                                                                                                                                                                                                                                                                                                                                                                                                                                                                                                                                                                                                                                                                                                                                                                                                                                                                                                                                                              |                                           |                                                                |           |                      |                 |
|                                                                                                                                                                                                                                                                                                                                                                                                                                                                                                                                                                                                                                                                                                                                                                                                                                                                                                                                                                                                                                                                                                                                                                                                                                                                                                                                                                                                                                                                                                                                                                                                                                                                                                                                                                                                                                                                                                                                                                                                                                                                                                                                                                                                                                                                                                                                                                                                                                                                                                                                                                                                                                                                                                                                                                                                                                                                                                                                                                                                                                                                                                                                                                                            |                                                                                                                                                                                                                                                                                                                                                                                                                                                                                                                                                                                                                                                                                                                                                                                                                                                                                                                                                                                                                                                                                                                                                                                                                                                                                                                                                                                                                                                                                                                                                                                                                                                                                                                                                                                                                                                                                                                                                                                                                                                                                                                                                                                                                                                                                                                                                                                                                                                                                                                                                                                                                                                                                                                                                                                                              |                                           |                                                                |           |                      |                 |
|                                                                                                                                                                                                                                                                                                                                                                                                                                                                                                                                                                                                                                                                                                                                                                                                                                                                                                                                                                                                                                                                                                                                                                                                                                                                                                                                                                                                                                                                                                                                                                                                                                                                                                                                                                                                                                                                                                                                                                                                                                                                                                                                                                                                                                                                                                                                                                                                                                                                                                                                                                                                                                                                                                                                                                                                                                                                                                                                                                                                                                                                                                                                                                                            |                                                                                                                                                                                                                                                                                                                                                                                                                                                                                                                                                                                                                                                                                                                                                                                                                                                                                                                                                                                                                                                                                                                                                                                                                                                                                                                                                                                                                                                                                                                                                                                                                                                                                                                                                                                                                                                                                                                                                                                                                                                                                                                                                                                                                                                                                                                                                                                                                                                                                                                                                                                                                                                                                                                                                                                                              |                                           |                                                                |           |                      |                 |
| <b>\$1 \$2 \$2</b>                                                                                                                                                                                                                                                                                                                                                                                                                                                                                                                                                                                                                                                                                                                                                                                                                                                                                                                                                                                                                                                                                                                                                                                                                                                                                                                                                                                                                                                                                                                                                                                                                                                                                                                                                                                                                                                                                                                                                                                                                                                                                                                                                                                                                                                                                                                                                                                                                                                                                                                                                                                                                                                                                                                                                                                                                                                                                                                                                                                                                                                                                                                                                                         |                                                                                                                                                                                                                                                                                                                                                                                                                                                                                                                                                                                                                                                                                                                                                                                                                                                                                                                                                                                                                                                                                                                                                                                                                                                                                                                                                                                                                                                                                                                                                                                                                                                                                                                                                                                                                                                                                                                                                                                                                                                                                                                                                                                                                                                                                                                                                                                                                                                                                                                                                                                                                                                                                                                                                                                                              |                                           |                                                                |           |                      |                 |
| S1                                                                                                                                                                                                                                                                                                                                                                                                                                                                                                                                                                                                                                                                                                                                                                                                                                                                                                                                                                                                                                                                                                                                                                                                                                                                                                                                                                                                                                                                                                                                                                                                                                                                                                                                                                                                                                                                                                                                                                                                                                                                                                                                                                                                                                                                                                                                                                                                                                                                                                                                                                                                                                                                                                                                                                                                                                                                                                                                                                                                                                                                                                                                                                                         |                                                                                                                                                                                                                                                                                                                                                                                                                                                                                                                                                                                                                                                                                                                                                                                                                                                                                                                                                                                                                                                                                                                                                                                                                                                                                                                                                                                                                                                                                                                                                                                                                                                                                                                                                                                                                                                                                                                                                                                                                                                                                                                                                                                                                                                                                                                                                                                                                                                                                                                                                                                                                                                                                                                                                                                                              |                                           |                                                                |           |                      |                 |
|                                                                                                                                                                                                                                                                                                                                                                                                                                                                                                                                                                                                                                                                                                                                                                                                                                                                                                                                                                                                                                                                                                                                                                                                                                                                                                                                                                                                                                                                                                                                                                                                                                                                                                                                                                                                                                                                                                                                                                                                                                                                                                                                                                                                                                                                                                                                                                                                                                                                                                                                                                                                                                                                                                                                                                                                                                                                                                                                                                                                                                                                                                                                                                                            |                                                                                                                                                                                                                                                                                                                                                                                                                                                                                                                                                                                                                                                                                                                                                                                                                                                                                                                                                                                                                                                                                                                                                                                                                                                                                                                                                                                                                                                                                                                                                                                                                                                                                                                                                                                                                                                                                                                                                                                                                                                                                                                                                                                                                                                                                                                                                                                                                                                                                                                                                                                                                                                                                                                                                                                                              | $\times$                                  |                                                                |           |                      |                 |
|                                                                                                                                                                                                                                                                                                                                                                                                                                                                                                                                                                                                                                                                                                                                                                                                                                                                                                                                                                                                                                                                                                                                                                                                                                                                                                                                                                                                                                                                                                                                                                                                                                                                                                                                                                                                                                                                                                                                                                                                                                                                                                                                                                                                                                                                                                                                                                                                                                                                                                                                                                                                                                                                                                                                                                                                                                                                                                                                                                                                                                                                                                                                                                                            |                                                                                                                                                                                                                                                                                                                                                                                                                                                                                                                                                                                                                                                                                                                                                                                                                                                                                                                                                                                                                                                                                                                                                                                                                                                                                                                                                                                                                                                                                                                                                                                                                                                                                                                                                                                                                                                                                                                                                                                                                                                                                                                                                                                                                                                                                                                                                                                                                                                                                                                                                                                                                                                                                                                                                                                                              | $\bigwedge \bigwedge / \bigwedge / / / /$ |                                                                |           |                      |                 |
|                                                                                                                                                                                                                                                                                                                                                                                                                                                                                                                                                                                                                                                                                                                                                                                                                                                                                                                                                                                                                                                                                                                                                                                                                                                                                                                                                                                                                                                                                                                                                                                                                                                                                                                                                                                                                                                                                                                                                                                                                                                                                                                                                                                                                                                                                                                                                                                                                                                                                                                                                                                                                                                                                                                                                                                                                                                                                                                                                                                                                                                                                                                                                                                            | E IV<br>RVOIR                                                                                                                                                                                                                                                                                                                                                                                                                                                                                                                                                                                                                                                                                                                                                                                                                                                                                                                                                                                                                                                                                                                                                                                                                                                                                                                                                                                                                                                                                                                                                                                                                                                                                                                                                                                                                                                                                                                                                                                                                                                                                                                                                                                                                                                                                                                                                                                                                                                                                                                                                                                                                                                                                                                                                                                                |                                           |                                                                |           |                      |                 |
| Live =1                                                                                                                                                                                                                                                                                                                                                                                                                                                                                                                                                                                                                                                                                                                                                                                                                                                                                                                                                                                                                                                                                                                                                                                                                                                                                                                                                                                                                                                                                                                                                                                                                                                                                                                                                                                                                                                                                                                                                                                                                                                                                                                                                                                                                                                                                                                                                                                                                                                                                                                                                                                                                                                                                                                                                                                                                                                                                                                                                                                                                                                                                                                                                                                    | 39.8 m                                                                                                                                                                                                                                                                                                                                                                                                                                                                                                                                                                                                                                                                                                                                                                                                                                                                                                                                                                                                                                                                                                                                                                                                                                                                                                                                                                                                                                                                                                                                                                                                                                                                                                                                                                                                                                                                                                                                                                                                                                                                                                                                                                                                                                                                                                                                                                                                                                                                                                                                                                                                                                                                                                                                                                                                       |                                           |                                                                |           |                      |                 |
|                                                                                                                                                                                                                                                                                                                                                                                                                                                                                                                                                                                                                                                                                                                                                                                                                                                                                                                                                                                                                                                                                                                                                                                                                                                                                                                                                                                                                                                                                                                                                                                                                                                                                                                                                                                                                                                                                                                                                                                                                                                                                                                                                                                                                                                                                                                                                                                                                                                                                                                                                                                                                                                                                                                                                                                                                                                                                                                                                                                                                                                                                                                                                                                            |                                                                                                                                                                                                                                                                                                                                                                                                                                                                                                                                                                                                                                                                                                                                                                                                                                                                                                                                                                                                                                                                                                                                                                                                                                                                                                                                                                                                                                                                                                                                                                                                                                                                                                                                                                                                                                                                                                                                                                                                                                                                                                                                                                                                                                                                                                                                                                                                                                                                                                                                                                                                                                                                                                                                                                                                              |                                           |                                                                |           |                      | 1               |
|                                                                                                                                                                                                                                                                                                                                                                                                                                                                                                                                                                                                                                                                                                                                                                                                                                                                                                                                                                                                                                                                                                                                                                                                                                                                                                                                                                                                                                                                                                                                                                                                                                                                                                                                                                                                                                                                                                                                                                                                                                                                                                                                                                                                                                                                                                                                                                                                                                                                                                                                                                                                                                                                                                                                                                                                                                                                                                                                                                                                                                                                                                                                                                                            |                                                                                                                                                                                                                                                                                                                                                                                                                                                                                                                                                                                                                                                                                                                                                                                                                                                                                                                                                                                                                                                                                                                                                                                                                                                                                                                                                                                                                                                                                                                                                                                                                                                                                                                                                                                                                                                                                                                                                                                                                                                                                                                                                                                                                                                                                                                                                                                                                                                                                                                                                                                                                                                                                                                                                                                                              |                                           | NODE NR NORTH                                                  | EAST      | STATION<br>(m)       | DISTANCE<br>(m) |
|                                                                                                                                                                                                                                                                                                                                                                                                                                                                                                                                                                                                                                                                                                                                                                                                                                                                                                                                                                                                                                                                                                                                                                                                                                                                                                                                                                                                                                                                                                                                                                                                                                                                                                                                                                                                                                                                                                                                                                                                                                                                                                                                                                                                                                                                                                                                                                                                                                                                                                                                                                                                                                                                                                                                                                                                                                                                                                                                                                                                                                                                                                                                                                                            |                                                                                                                                                                                                                                                                                                                                                                                                                                                                                                                                                                                                                                                                                                                                                                                                                                                                                                                                                                                                                                                                                                                                                                                                                                                                                                                                                                                                                                                                                                                                                                                                                                                                                                                                                                                                                                                                                                                                                                                                                                                                                                                                                                                                                                                                                                                                                                                                                                                                                                                                                                                                                                                                                                                                                                                                              |                                           | 0 4590871.17                                                   |           | 0+000.00             |                 |
|                                                                                                                                                                                                                                                                                                                                                                                                                                                                                                                                                                                                                                                                                                                                                                                                                                                                                                                                                                                                                                                                                                                                                                                                                                                                                                                                                                                                                                                                                                                                                                                                                                                                                                                                                                                                                                                                                                                                                                                                                                                                                                                                                                                                                                                                                                                                                                                                                                                                                                                                                                                                                                                                                                                                                                                                                                                                                                                                                                                                                                                                                                                                                                                            | #                                                                                                                                                                                                                                                                                                                                                                                                                                                                                                                                                                                                                                                                                                                                                                                                                                                                                                                                                                                                                                                                                                                                                                                                                                                                                                                                                                                                                                                                                                                                                                                                                                                                                                                                                                                                                                                                                                                                                                                                                                                                                                                                                                                                                                                                                                                                                                                                                                                                                                                                                                                                                                                                                                                                                                                                            |                                           | S1 4590858.78                                                  |           | 0+016.66             | 16.66           |
|                                                                                                                                                                                                                                                                                                                                                                                                                                                                                                                                                                                                                                                                                                                                                                                                                                                                                                                                                                                                                                                                                                                                                                                                                                                                                                                                                                                                                                                                                                                                                                                                                                                                                                                                                                                                                                                                                                                                                                                                                                                                                                                                                                                                                                                                                                                                                                                                                                                                                                                                                                                                                                                                                                                                                                                                                                                                                                                                                                                                                                                                                                                                                                                            | SS SS                                                                                                                                                                                                                                                                                                                                                                                                                                                                                                                                                                                                                                                                                                                                                                                                                                                                                                                                                                                                                                                                                                                                                                                                                                                                                                                                                                                                                                                                                                                                                                                                                                                                                                                                                                                                                                                                                                                                                                                                                                                                                                                                                                                                                                                                                                                                                                                                                                                                                                                                                                                                                                                                                                                                                                                                        |                                           | S2 4590859.60                                                  | 283776.07 | 0+035.29             | 18.63           |
| \$3 * 5                                                                                                                                                                                                                                                                                                                                                                                                                                                                                                                                                                                                                                                                                                                                                                                                                                                                                                                                                                                                                                                                                                                                                                                                                                                                                                                                                                                                                                                                                                                                                                                                                                                                                                                                                                                                                                                                                                                                                                                                                                                                                                                                                                                                                                                                                                                                                                                                                                                                                                                                                                                                                                                                                                                                                                                                                                                                                                                                                                                                                                                                                                                                                                                    | SS<br>SS                                                                                                                                                                                                                                                                                                                                                                                                                                                                                                                                                                                                                                                                                                                                                                                                                                                                                                                                                                                                                                                                                                                                                                                                                                                                                                                                                                                                                                                                                                                                                                                                                                                                                                                                                                                                                                                                                                                                                                                                                                                                                                                                                                                                                                                                                                                                                                                                                                                                                                                                                                                                                                                                                                                                                                                                     |                                           | S3 4590791.00                                                  |           | 0+150.92             | 115.63          |
| V/////////////////////////////////////                                                                                                                                                                                                                                                                                                                                                                                                                                                                                                                                                                                                                                                                                                                                                                                                                                                                                                                                                                                                                                                                                                                                                                                                                                                                                                                                                                                                                                                                                                                                                                                                                                                                                                                                                                                                                                                                                                                                                                                                                                                                                                                                                                                                                                                                                                                                                                                                                                                                                                                                                                                                                                                                                                                                                                                                                                                                                                                                                                                                                                                                                                                                                     |                                                                                                                                                                                                                                                                                                                                                                                                                                                                                                                                                                                                                                                                                                                                                                                                                                                                                                                                                                                                                                                                                                                                                                                                                                                                                                                                                                                                                                                                                                                                                                                                                                                                                                                                                                                                                                                                                                                                                                                                                                                                                                                                                                                                                                                                                                                                                                                                                                                                                                                                                                                                                                                                                                                                                                                                              | // \$//,                                  | S4 4590803.73                                                  |           | 0+255.26             | 104.34          |
|                                                                                                                                                                                                                                                                                                                                                                                                                                                                                                                                                                                                                                                                                                                                                                                                                                                                                                                                                                                                                                                                                                                                                                                                                                                                                                                                                                                                                                                                                                                                                                                                                                                                                                                                                                                                                                                                                                                                                                                                                                                                                                                                                                                                                                                                                                                                                                                                                                                                                                                                                                                                                                                                                                                                                                                                                                                                                                                                                                                                                                                                                                                                                                                            | <b>S4 S4</b>                                                                                                                                                                                                                                                                                                                                                                                                                                                                                                                                                                                                                                                                                                                                                                                                                                                                                                                                                                                                                                                                                                                                                                                                                                                                                                                                                                                                                                                                                                                                                                                                                                                                                                                                                                                                                                                                                                                                                                                                                                                                                                                                                                                                                                                                                                                                                                                                                                                                                                                                                                                                                                                                                                                                                                                                 |                                           | S5     4590825.3 <sup>-1</sup> 26     4590827.63 <sup>-1</sup> |           | 0+281.23<br>0+285.58 | 25.98<br>4.35   |
|                                                                                                                                                                                                                                                                                                                                                                                                                                                                                                                                                                                                                                                                                                                                                                                                                                                                                                                                                                                                                                                                                                                                                                                                                                                                                                                                                                                                                                                                                                                                                                                                                                                                                                                                                                                                                                                                                                                                                                                                                                                                                                                                                                                                                                                                                                                                                                                                                                                                                                                                                                                                                                                                                                                                                                                                                                                                                                                                                                                                                                                                                                                                                                                            | AZERSU JOINT STOCK COMPANY,                                                                                                                                                                                                                                                                                                                                                                                                                                                                                                                                                                                                                                                                                                                                                                                                                                                                                                                                                                                                                                                                                                                                                                                                                                                                                                                                                                                                                                                                                                                                                                                                                                                                                                                                                                                                                                                                                                                                                                                                                                                                                                                                                                                                                                                                                                                                                                                                                                                                                                                                                                                                                                                                                                                                                                                  | Site : Facility :                         |                                                                | Title :   | 5.200.00             | 4.00            |
| SPECIAL ASSISTANCE FOR PROJECT IMPLEMENTATION (SAPI) FOR                                                                                                                                                                                                                                                                                                                                                                                                                                                                                                                                                                                                                                                                                                                                                                                                                                                                                                                                                                                                                                                                                                                                                                                                                                                                                                                                                                                                                                                                                                                                                                                                                                                                                                                                                                                                                                                                                                                                                                                                                                                                                                                                                                                                                                                                                                                                                                                                                                                                                                                                                                                                                                                                                                                                                                                                                                                                                                                                                                                                                                                                                                                                   | the Republic of Azerbaijan                                                                                                                                                                                                                                                                                                                                                                                                                                                                                                                                                                                                                                                                                                                                                                                                                                                                                                                                                                                                                                                                                                                                                                                                                                                                                                                                                                                                                                                                                                                                                                                                                                                                                                                                                                                                                                                                                                                                                                                                                                                                                                                                                                                                                                                                                                                                                                                                                                                                                                                                                                                                                                                                                                                                                                                   | Plan & Profile o                          |                                                                | Between   |                      |                 |
| THE PROVINCIAL CITIES WATER SUPPLY AND SEWERAGE PROJECT<br>IN THE REPUBLIC OF AZERBAIJAN                                                                                                                                                                                                                                                                                                                                                                                                                                                                                                                                                                                                                                                                                                                                                                                                                                                                                                                                                                                                                                                                                                                                                                                                                                                                                                                                                                                                                                                                                                                                                                                                                                                                                                                                                                                                                                                                                                                                                                                                                                                                                                                                                                                                                                                                                                                                                                                                                                                                                                                                                                                                                                                                                                                                                                                                                                                                                                                                                                                                                                                                                                   | Japan International Cooperation Agency                                                                                                                                                                                                                                                                                                                                                                                                                                                                                                                                                                                                                                                                                                                                                                                                                                                                                                                                                                                                                                                                                                                                                                                                                                                                                                                                                                                                                                                                                                                                                                                                                                                                                                                                                                                                                                                                                                                                                                                                                                                                                                                                                                                                                                                                                                                                                                                                                                                                                                                                                                                                                                                                                                                                                                       | Gusar Zone I Service I<br>Zone II Service |                                                                | KM: 0+00  | JO.UO - 0.           | +200.08         |
|                                                                                                                                                                                                                                                                                                                                                                                                                                                                                                                                                                                                                                                                                                                                                                                                                                                                                                                                                                                                                                                                                                                                                                                                                                                                                                                                                                                                                                                                                                                                                                                                                                                                                                                                                                                                                                                                                                                                                                                                                                                                                                                                                                                                                                                                                                                                                                                                                                                                                                                                                                                                                                                                                                                                                                                                                                                                                                                                                                                                                                                                                                                                                                                            | (JICA), Japan                                                                                                                                                                                                                                                                                                                                                                                                                                                                                                                                                                                                                                                                                                                                                                                                                                                                                                                                                                                                                                                                                                                                                                                                                                                                                                                                                                                                                                                                                                                                                                                                                                                                                                                                                                                                                                                                                                                                                                                                                                                                                                                                                                                                                                                                                                                                                                                                                                                                                                                                                                                                                                                                                                                                                                                                |                                           |                                                                |           |                      |                 |
|                                                                                                                                                                                                                                                                                                                                                                                                                                                                                                                                                                                                                                                                                                                                                                                                                                                                                                                                                                                                                                                                                                                                                                                                                                                                                                                                                                                                                                                                                                                                                                                                                                                                                                                                                                                                                                                                                                                                                                                                                                                                                                                                                                                                                                                                                                                                                                                                                                                                                                                                                                                                                                                                                                                                                                                                                                                                                                                                                                                                                                                                                                                                                                                            |                                                                                                                                                                                                                                                                                                                                                                                                                                                                                                                                                                                                                                                                                                                                                                                                                                                                                                                                                                                                                                                                                                                                                                                                                                                                                                                                                                                                                                                                                                                                                                                                                                                                                                                                                                                                                                                                                                                                                                                                                                                                                                                                                                                                                                                                                                                                                                                                                                                                                                                                                                                                                                                                                                                                                                                                              |                                           |                                                                |           |                      |                 |