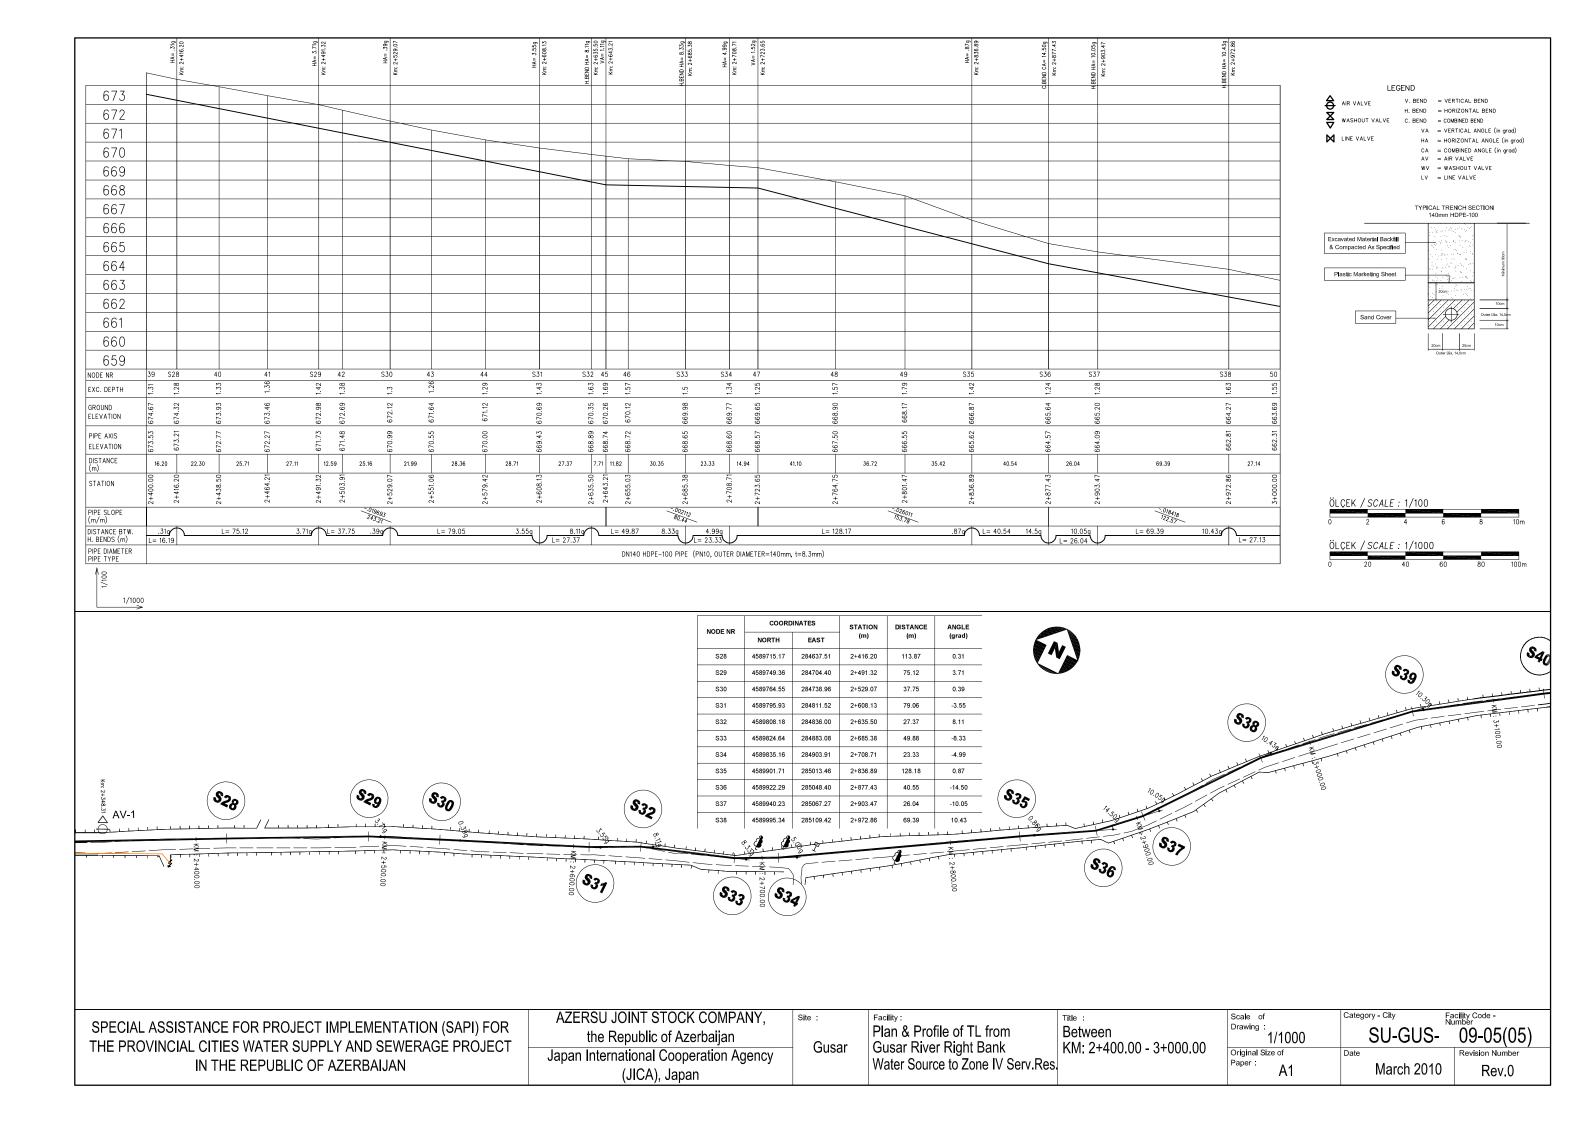

| S TART OF LINE<br>S TART OF LINE<br>Km0-0000.79<br>Km0-0000.79<br>Km0-1000.70<br>Km0-1000.79<br>Km0-1000.79<br>Km0-105.60<br>LBEND HA= 48.229<br>Km0-150.92<br>Km0-150.92                                                                                                                                                                                                                                                                                                                                                                                                                                                                                                                                                                                                                                                                                                                                                                                                                                                                                                                                                                                                                                                                                                                                                                                                                                                                                                                                                                                                                                                                                                                                                                                                                                                                                                                                                                                                                                                                                                                                                                                                                                                                                                                                                                                                                                                                                                                                                                                                                                                                                                                                                                                                                                                                                                                                                                                                                                                                                                                                                                                                                  | VA= 4.099<br>Km0+237.00<br>Km0+255.629<br>Km0+255.62<br>Km0+255.62<br>Km0+255.62<br>Km0+255.58<br>Km0+281.23<br>Km0+281.23<br>Km0+285.58                                                                                                                                                                                                                                                                                                                                                                                                                                                                                                                                                                                                                                                                                                                                                                                                                                                                                                                                                                                                                                                                                                                                                                                                                                                                                                                                                                                                                                                                                                                                                                                                                                                                                                                                                                                                                                                                                                                                                                                                                                                                                                                                                                                                                                                                                                                                                                                                                                                                                                                                                                                                                                                                     |                                           |                                                                |           |                      |                 |
|--------------------------------------------------------------------------------------------------------------------------------------------------------------------------------------------------------------------------------------------------------------------------------------------------------------------------------------------------------------------------------------------------------------------------------------------------------------------------------------------------------------------------------------------------------------------------------------------------------------------------------------------------------------------------------------------------------------------------------------------------------------------------------------------------------------------------------------------------------------------------------------------------------------------------------------------------------------------------------------------------------------------------------------------------------------------------------------------------------------------------------------------------------------------------------------------------------------------------------------------------------------------------------------------------------------------------------------------------------------------------------------------------------------------------------------------------------------------------------------------------------------------------------------------------------------------------------------------------------------------------------------------------------------------------------------------------------------------------------------------------------------------------------------------------------------------------------------------------------------------------------------------------------------------------------------------------------------------------------------------------------------------------------------------------------------------------------------------------------------------------------------------------------------------------------------------------------------------------------------------------------------------------------------------------------------------------------------------------------------------------------------------------------------------------------------------------------------------------------------------------------------------------------------------------------------------------------------------------------------------------------------------------------------------------------------------------------------------------------------------------------------------------------------------------------------------------------------------------------------------------------------------------------------------------------------------------------------------------------------------------------------------------------------------------------------------------------------------------------------------------------------------------------------------------------------------|--------------------------------------------------------------------------------------------------------------------------------------------------------------------------------------------------------------------------------------------------------------------------------------------------------------------------------------------------------------------------------------------------------------------------------------------------------------------------------------------------------------------------------------------------------------------------------------------------------------------------------------------------------------------------------------------------------------------------------------------------------------------------------------------------------------------------------------------------------------------------------------------------------------------------------------------------------------------------------------------------------------------------------------------------------------------------------------------------------------------------------------------------------------------------------------------------------------------------------------------------------------------------------------------------------------------------------------------------------------------------------------------------------------------------------------------------------------------------------------------------------------------------------------------------------------------------------------------------------------------------------------------------------------------------------------------------------------------------------------------------------------------------------------------------------------------------------------------------------------------------------------------------------------------------------------------------------------------------------------------------------------------------------------------------------------------------------------------------------------------------------------------------------------------------------------------------------------------------------------------------------------------------------------------------------------------------------------------------------------------------------------------------------------------------------------------------------------------------------------------------------------------------------------------------------------------------------------------------------------------------------------------------------------------------------------------------------------------------------------------------------------------------------------------------------------|-------------------------------------------|----------------------------------------------------------------|-----------|----------------------|-----------------|
| 1 1 1 1 1 1 1 1 1 1 1 1 1 1 1 1 1 1 1                                                                                                                                                                                                                                                                                                                                                                                                                                                                                                                                                                                                                                                                                                                                                                                                                                                                                                                                                                                                                                                                                                                                                                                                                                                                                                                                                                                                                                                                                                                                                                                                                                                                                                                                                                                                                                                                                                                                                                                                                                                                                                                                                                                                                                                                                                                                                                                                                                                                                                                                                                                                                                                                                                                                                                                                                                                                                                                                                                                                                                                                                                                                                      | BBN0 HA<br>BBN0 HA<br>Mm20<br>Mm20<br>Mm20<br>Mm20<br>Mm20<br>Mm20<br>Mm20<br>Mm20<br>Mm20<br>Mm20<br>Mm20<br>Mm20<br>Mm20<br>Mm20<br>Mm20<br>Mm20<br>Mm20<br>Mm20<br>Mm20<br>Mm20<br>Mm20<br>Mm20<br>Mm20<br>Mm20<br>Mm20<br>Mm20<br>Mm20<br>Mm20<br>Mm20<br>Mm20<br>Mm20<br>Mm20<br>Mm20<br>Mm20<br>Mm20<br>Mm20<br>Mm20<br>Mm20<br>Mm20<br>Mm20<br>Mm20<br>Mm20<br>Mm20<br>Mm20<br>Mm20<br>Mm20<br>Mm20<br>Mm20<br>Mm20<br>Mm20<br>Mm20<br>Mm20<br>Mm20<br>Mm20<br>Mm20<br>Mm20<br>Mm20<br>Mm20<br>Mm20<br>Mm20<br>Mm20<br>Mm20<br>Mm20<br>Mm20<br>Mm20<br>Mm20<br>Mm20<br>Mm20<br>Mm20<br>Mm20<br>Mm20<br>Mm20<br>Mm20<br>Mm20<br>Mm20<br>Mm20<br>Mm20<br>Mm20<br>Mm20<br>Mm20<br>Mm20<br>Mm20<br>Mm20<br>Mm20<br>Mm20<br>Mm20<br>Mm20<br>Mm20<br>Mm20<br>Mm20<br>Mm20<br>Mm20<br>Mm20<br>Mm20<br>Mm20<br>Mm20<br>Mm20<br>Mm20<br>Mm20<br>Mm20<br>Mm20<br>Mm20<br>Mm20<br>Mm20<br>Mm20<br>Mm20<br>Mm20<br>Mm20<br>Mm20<br>Mm20<br>Mm20<br>Mm20<br>Mm20<br>Mm20<br>Mm20<br>Mm20<br>Mm20<br>Mm20<br>Mm20<br>Mm20<br>Mm20<br>Mm20<br>Mm20<br>Mm20<br>Mm20<br>Mm20<br>Mm20<br>Mm20<br>Mm20<br>Mm20<br>Mm20<br>Mm20<br>Mm20<br>Mm20<br>Mm20<br>Mm20<br>Mm20<br>Mm20<br>Mm20<br>Mm20<br>Mm20<br>Mm20<br>Mm20<br>Mm20<br>Mm20<br>Mm20<br>Mm20<br>Mm20<br>Mm20<br>Mm20<br>Mm20<br>Mm20<br>Mm20<br>Mm20<br>Mm20<br>Mm20<br>Mm20<br>Mm20<br>Mm20<br>Mm20<br>Mm20<br>Mm20<br>Mm20<br>Mm20<br>Mm20<br>Mm20<br>Mm20<br>Mm20<br>Mm20<br>Mm20<br>Mm20<br>Mm20<br>Mm20<br>Mm20<br>Mm20<br>Mm20<br>Mm20<br>Mm20<br>Mm20<br>Mm20<br>Mm20<br>Mm20<br>Mm20<br>Mm20<br>Mm20<br>Mm20<br>Mm20<br>Mm20<br>Mm20<br>Mm20<br>Mm20<br>Mm20<br>Mm20<br>Mm20<br>Mm20<br>Mm20<br>Mm20<br>Mm20<br>Mm20<br>Mm20<br>Mm20<br>Mm20<br>Mm20<br>Mm20<br>Mm20<br>Mm20<br>Mm20<br>Mm20<br>Mm20<br>Mm20<br>Mm20<br>Mm20<br>Mm20<br>Mm20<br>Mm20<br>Mm20<br>Mm20<br>Mm20<br>Mm20<br>Mm20<br>Mm20<br>Mm20<br>Mm20<br>Mm20<br>Mm20<br>Mm20<br>Mm20<br>Mm20<br>Mm20<br>Mm20<br>Mm20<br>Mm20<br>Mm20<br>Mm20<br>Mm20<br>Mm20<br>Mm20<br>Mm20<br>Mm20<br>Mm20<br>Mm20<br>Mm20<br>Mm20<br>Mm20<br>Mm20<br>Mm20<br>Mm20<br>Mm200<br>Mm20<br>Mm200<br>Mm20<br>Mm20<br>Mm200<br>Mm200<br>Mm200<br>Mm200<br>Mm200<br>Mm200<br>Mm200<br>Mm200<br>Mm200<br>Mm200<br>Mm200<br>Mm200<br>Mm200<br>Mm200<br>Mm200<br>Mm200<br>Mm200<br>Mm200<br>Mm200<br>Mm200<br>Mm200<br>Mm200<br>Mm200<br>Mm200<br>Mm200<br>Mm200<br>Mm200<br>Mm200<br>Mm200<br>Mm200<br>Mm200<br>Mm200<br>Mm200<br>Mm200<br>Mm200<br>Mm200<br>Mm200<br>Mm200<br>Mm200<br>Mm200<br>Mm200<br>Mm200<br>Mm200<br>Mm200<br>Mm200<br>Mm200<br>Mm200<br>Mm200<br>Mm200<br>Mm200<br>Mm200<br>Mm200<br>Mm200<br>Mm200<br>Mm200<br>Mm200<br>Mm200<br>Mm200<br>Mm200<br>Mm200<br>Mm200<br>Mm200<br>Mm200<br>Mm200<br>Mm200<br>Mm200<br>Mm200<br>Mm200<br>Mm200<br>Mm200<br>Mm200<br>Mm200<br>Mm200<br>Mm2 |                                           |                                                                |           |                      |                 |
|                                                                                                                                                                                                                                                                                                                                                                                                                                                                                                                                                                                                                                                                                                                                                                                                                                                                                                                                                                                                                                                                                                                                                                                                                                                                                                                                                                                                                                                                                                                                                                                                                                                                                                                                                                                                                                                                                                                                                                                                                                                                                                                                                                                                                                                                                                                                                                                                                                                                                                                                                                                                                                                                                                                                                                                                                                                                                                                                                                                                                                                                                                                                                                                            |                                                                                                                                                                                                                                                                                                                                                                                                                                                                                                                                                                                                                                                                                                                                                                                                                                                                                                                                                                                                                                                                                                                                                                                                                                                                                                                                                                                                                                                                                                                                                                                                                                                                                                                                                                                                                                                                                                                                                                                                                                                                                                                                                                                                                                                                                                                                                                                                                                                                                                                                                                                                                                                                                                                                                                                                              |                                           |                                                                |           |                      |                 |
| 768 758 74                                                                                                                                                                                                                                                                                                                                                                                                                                                                                                                                                                                                                                                                                                                                                                                                                                                                                                                                                                                                                                                                                                                                                                                                                                                                                                                                                                                                                                                                                                                                                                                                                                                                                                                                                                                                                                                                                                                                                                                                                                                                                                                                                                                                                                                                                                                                                                                                                                                                                                                                                                                                                                                                                                                                                                                                                                                                                                                                                                                                                                                                                                                                                                                 |                                                                                                                                                                                                                                                                                                                                                                                                                                                                                                                                                                                                                                                                                                                                                                                                                                                                                                                                                                                                                                                                                                                                                                                                                                                                                                                                                                                                                                                                                                                                                                                                                                                                                                                                                                                                                                                                                                                                                                                                                                                                                                                                                                                                                                                                                                                                                                                                                                                                                                                                                                                                                                                                                                                                                                                                              |                                           |                                                                |           |                      |                 |
| 767     75X     74       766     756     74                                                                                                                                                                                                                                                                                                                                                                                                                                                                                                                                                                                                                                                                                                                                                                                                                                                                                                                                                                                                                                                                                                                                                                                                                                                                                                                                                                                                                                                                                                                                                                                                                                                                                                                                                                                                                                                                                                                                                                                                                                                                                                                                                                                                                                                                                                                                                                                                                                                                                                                                                                                                                                                                                                                                                                                                                                                                                                                                                                                                                                                                                                                                                |                                                                                                                                                                                                                                                                                                                                                                                                                                                                                                                                                                                                                                                                                                                                                                                                                                                                                                                                                                                                                                                                                                                                                                                                                                                                                                                                                                                                                                                                                                                                                                                                                                                                                                                                                                                                                                                                                                                                                                                                                                                                                                                                                                                                                                                                                                                                                                                                                                                                                                                                                                                                                                                                                                                                                                                                              |                                           |                                                                |           |                      |                 |
|                                                                                                                                                                                                                                                                                                                                                                                                                                                                                                                                                                                                                                                                                                                                                                                                                                                                                                                                                                                                                                                                                                                                                                                                                                                                                                                                                                                                                                                                                                                                                                                                                                                                                                                                                                                                                                                                                                                                                                                                                                                                                                                                                                                                                                                                                                                                                                                                                                                                                                                                                                                                                                                                                                                                                                                                                                                                                                                                                                                                                                                                                                                                                                                            |                                                                                                                                                                                                                                                                                                                                                                                                                                                                                                                                                                                                                                                                                                                                                                                                                                                                                                                                                                                                                                                                                                                                                                                                                                                                                                                                                                                                                                                                                                                                                                                                                                                                                                                                                                                                                                                                                                                                                                                                                                                                                                                                                                                                                                                                                                                                                                                                                                                                                                                                                                                                                                                                                                                                                                                                              |                                           |                                                                |           |                      |                 |
| 765 755 74                                                                                                                                                                                                                                                                                                                                                                                                                                                                                                                                                                                                                                                                                                                                                                                                                                                                                                                                                                                                                                                                                                                                                                                                                                                                                                                                                                                                                                                                                                                                                                                                                                                                                                                                                                                                                                                                                                                                                                                                                                                                                                                                                                                                                                                                                                                                                                                                                                                                                                                                                                                                                                                                                                                                                                                                                                                                                                                                                                                                                                                                                                                                                                                 |                                                                                                                                                                                                                                                                                                                                                                                                                                                                                                                                                                                                                                                                                                                                                                                                                                                                                                                                                                                                                                                                                                                                                                                                                                                                                                                                                                                                                                                                                                                                                                                                                                                                                                                                                                                                                                                                                                                                                                                                                                                                                                                                                                                                                                                                                                                                                                                                                                                                                                                                                                                                                                                                                                                                                                                                              |                                           |                                                                |           |                      |                 |
|                                                                                                                                                                                                                                                                                                                                                                                                                                                                                                                                                                                                                                                                                                                                                                                                                                                                                                                                                                                                                                                                                                                                                                                                                                                                                                                                                                                                                                                                                                                                                                                                                                                                                                                                                                                                                                                                                                                                                                                                                                                                                                                                                                                                                                                                                                                                                                                                                                                                                                                                                                                                                                                                                                                                                                                                                                                                                                                                                                                                                                                                                                                                                                                            |                                                                                                                                                                                                                                                                                                                                                                                                                                                                                                                                                                                                                                                                                                                                                                                                                                                                                                                                                                                                                                                                                                                                                                                                                                                                                                                                                                                                                                                                                                                                                                                                                                                                                                                                                                                                                                                                                                                                                                                                                                                                                                                                                                                                                                                                                                                                                                                                                                                                                                                                                                                                                                                                                                                                                                                                              |                                           |                                                                |           |                      |                 |
| 763 753 74                                                                                                                                                                                                                                                                                                                                                                                                                                                                                                                                                                                                                                                                                                                                                                                                                                                                                                                                                                                                                                                                                                                                                                                                                                                                                                                                                                                                                                                                                                                                                                                                                                                                                                                                                                                                                                                                                                                                                                                                                                                                                                                                                                                                                                                                                                                                                                                                                                                                                                                                                                                                                                                                                                                                                                                                                                                                                                                                                                                                                                                                                                                                                                                 |                                                                                                                                                                                                                                                                                                                                                                                                                                                                                                                                                                                                                                                                                                                                                                                                                                                                                                                                                                                                                                                                                                                                                                                                                                                                                                                                                                                                                                                                                                                                                                                                                                                                                                                                                                                                                                                                                                                                                                                                                                                                                                                                                                                                                                                                                                                                                                                                                                                                                                                                                                                                                                                                                                                                                                                                              |                                           |                                                                |           |                      |                 |
| 762     752     74       761     751     73                                                                                                                                                                                                                                                                                                                                                                                                                                                                                                                                                                                                                                                                                                                                                                                                                                                                                                                                                                                                                                                                                                                                                                                                                                                                                                                                                                                                                                                                                                                                                                                                                                                                                                                                                                                                                                                                                                                                                                                                                                                                                                                                                                                                                                                                                                                                                                                                                                                                                                                                                                                                                                                                                                                                                                                                                                                                                                                                                                                                                                                                                                                                                |                                                                                                                                                                                                                                                                                                                                                                                                                                                                                                                                                                                                                                                                                                                                                                                                                                                                                                                                                                                                                                                                                                                                                                                                                                                                                                                                                                                                                                                                                                                                                                                                                                                                                                                                                                                                                                                                                                                                                                                                                                                                                                                                                                                                                                                                                                                                                                                                                                                                                                                                                                                                                                                                                                                                                                                                              |                                           |                                                                |           |                      |                 |
|                                                                                                                                                                                                                                                                                                                                                                                                                                                                                                                                                                                                                                                                                                                                                                                                                                                                                                                                                                                                                                                                                                                                                                                                                                                                                                                                                                                                                                                                                                                                                                                                                                                                                                                                                                                                                                                                                                                                                                                                                                                                                                                                                                                                                                                                                                                                                                                                                                                                                                                                                                                                                                                                                                                                                                                                                                                                                                                                                                                                                                                                                                                                                                                            |                                                                                                                                                                                                                                                                                                                                                                                                                                                                                                                                                                                                                                                                                                                                                                                                                                                                                                                                                                                                                                                                                                                                                                                                                                                                                                                                                                                                                                                                                                                                                                                                                                                                                                                                                                                                                                                                                                                                                                                                                                                                                                                                                                                                                                                                                                                                                                                                                                                                                                                                                                                                                                                                                                                                                                                                              |                                           |                                                                |           |                      |                 |
| 759 749 73                                                                                                                                                                                                                                                                                                                                                                                                                                                                                                                                                                                                                                                                                                                                                                                                                                                                                                                                                                                                                                                                                                                                                                                                                                                                                                                                                                                                                                                                                                                                                                                                                                                                                                                                                                                                                                                                                                                                                                                                                                                                                                                                                                                                                                                                                                                                                                                                                                                                                                                                                                                                                                                                                                                                                                                                                                                                                                                                                                                                                                                                                                                                                                                 |                                                                                                                                                                                                                                                                                                                                                                                                                                                                                                                                                                                                                                                                                                                                                                                                                                                                                                                                                                                                                                                                                                                                                                                                                                                                                                                                                                                                                                                                                                                                                                                                                                                                                                                                                                                                                                                                                                                                                                                                                                                                                                                                                                                                                                                                                                                                                                                                                                                                                                                                                                                                                                                                                                                                                                                                              |                                           |                                                                |           |                      |                 |
| 758 748 73                                                                                                                                                                                                                                                                                                                                                                                                                                                                                                                                                                                                                                                                                                                                                                                                                                                                                                                                                                                                                                                                                                                                                                                                                                                                                                                                                                                                                                                                                                                                                                                                                                                                                                                                                                                                                                                                                                                                                                                                                                                                                                                                                                                                                                                                                                                                                                                                                                                                                                                                                                                                                                                                                                                                                                                                                                                                                                                                                                                                                                                                                                                                                                                 | 6 WV-1 V                                                                                                                                                                                                                                                                                                                                                                                                                                                                                                                                                                                                                                                                                                                                                                                                                                                                                                                                                                                                                                                                                                                                                                                                                                                                                                                                                                                                                                                                                                                                                                                                                                                                                                                                                                                                                                                                                                                                                                                                                                                                                                                                                                                                                                                                                                                                                                                                                                                                                                                                                                                                                                                                                                                                                                                                     |                                           |                                                                |           |                      |                 |
| 757 747 73                                                                                                                                                                                                                                                                                                                                                                                                                                                                                                                                                                                                                                                                                                                                                                                                                                                                                                                                                                                                                                                                                                                                                                                                                                                                                                                                                                                                                                                                                                                                                                                                                                                                                                                                                                                                                                                                                                                                                                                                                                                                                                                                                                                                                                                                                                                                                                                                                                                                                                                                                                                                                                                                                                                                                                                                                                                                                                                                                                                                                                                                                                                                                                                 | 5                                                                                                                                                                                                                                                                                                                                                                                                                                                                                                                                                                                                                                                                                                                                                                                                                                                                                                                                                                                                                                                                                                                                                                                                                                                                                                                                                                                                                                                                                                                                                                                                                                                                                                                                                                                                                                                                                                                                                                                                                                                                                                                                                                                                                                                                                                                                                                                                                                                                                                                                                                                                                                                                                                                                                                                                            |                                           |                                                                |           |                      |                 |
| 756 746 73                                                                                                                                                                                                                                                                                                                                                                                                                                                                                                                                                                                                                                                                                                                                                                                                                                                                                                                                                                                                                                                                                                                                                                                                                                                                                                                                                                                                                                                                                                                                                                                                                                                                                                                                                                                                                                                                                                                                                                                                                                                                                                                                                                                                                                                                                                                                                                                                                                                                                                                                                                                                                                                                                                                                                                                                                                                                                                                                                                                                                                                                                                                                                                                 |                                                                                                                                                                                                                                                                                                                                                                                                                                                                                                                                                                                                                                                                                                                                                                                                                                                                                                                                                                                                                                                                                                                                                                                                                                                                                                                                                                                                                                                                                                                                                                                                                                                                                                                                                                                                                                                                                                                                                                                                                                                                                                                                                                                                                                                                                                                                                                                                                                                                                                                                                                                                                                                                                                                                                                                                              |                                           |                                                                |           |                      |                 |
| 755     1     745     1     73       NODE NR     0     1     2     3     52     4     5     6     7     8     9     10     13     14     15                                                                                                                                                                                                                                                                                                                                                                                                                                                                                                                                                                                                                                                                                                                                                                                                                                                                                                                                                                                                                                                                                                                                                                                                                                                                                                                                                                                                                                                                                                                                                                                                                                                                                                                                                                                                                                                                                                                                                                                                                                                                                                                                                                                                                                                                                                                                                                                                                                                                                                                                                                                                                                                                                                                                                                                                                                                                                                                                                                                                                                                | 1617 18 19 20 21 22 23 S4 24 25 S5 26                                                                                                                                                                                                                                                                                                                                                                                                                                                                                                                                                                                                                                                                                                                                                                                                                                                                                                                                                                                                                                                                                                                                                                                                                                                                                                                                                                                                                                                                                                                                                                                                                                                                                                                                                                                                                                                                                                                                                                                                                                                                                                                                                                                                                                                                                                                                                                                                                                                                                                                                                                                                                                                                                                                                                                        |                                           |                                                                |           |                      |                 |
| EXC: 06.60<br>11.36<br>11.35<br>11.35<br>11.35<br>11.35<br>11.34<br>11.34<br>11.34<br>11.34<br>11.34<br>11.34<br>11.35<br>11.35<br>11.35<br>11.34<br>11.34<br>11.34<br>11.35<br>11.35<br>11.35<br>11.35<br>11.35<br>11.35<br>11.35<br>11.35<br>11.35<br>11.35<br>11.35<br>11.35<br>11.35<br>11.35<br>11.35<br>11.35<br>11.35<br>11.35<br>11.35<br>11.35<br>11.35<br>11.35<br>11.35<br>11.35<br>11.35<br>11.35<br>11.35<br>11.35<br>11.35<br>11.35<br>11.35<br>11.35<br>11.35<br>11.35<br>11.35<br>11.35<br>11.35<br>11.35<br>11.35<br>11.35<br>11.35<br>11.35<br>11.35<br>11.35<br>11.35<br>11.35<br>11.35<br>11.35<br>11.35<br>11.35<br>11.35<br>11.35<br>11.35<br>11.35<br>11.35<br>11.35<br>11.35<br>11.35<br>11.35<br>11.35<br>11.35<br>11.35<br>11.35<br>11.35<br>11.35<br>11.35<br>11.35<br>11.35<br>11.35<br>11.35<br>11.35<br>11.35<br>11.35<br>11.35<br>11.35<br>11.35<br>11.35<br>11.35<br>11.35<br>11.35<br>11.35<br>11.35<br>11.35<br>11.35<br>11.35<br>11.35<br>11.35<br>11.35<br>11.35<br>11.35<br>11.35<br>11.35<br>11.35<br>11.35<br>11.35<br>11.35<br>11.35<br>11.35<br>11.35<br>11.35<br>11.35<br>11.35<br>11.35<br>11.35<br>11.35<br>11.35<br>11.35<br>11.35<br>11.35<br>11.35<br>11.35<br>11.35<br>11.35<br>11.35<br>11.35<br>11.35<br>11.35<br>11.35<br>11.35<br>11.35<br>11.35<br>11.35<br>11.35<br>11.35<br>11.35<br>11.35<br>11.35<br>11.35<br>11.35<br>11.35<br>11.35<br>11.35<br>11.35<br>11.35<br>11.35<br>11.35<br>11.35<br>11.35<br>11.35<br>11.35<br>11.35<br>11.35<br>11.35<br>11.35<br>11.35<br>11.35<br>11.35<br>11.35<br>11.35<br>11.35<br>11.35<br>11.35<br>11.35<br>11.35<br>11.35<br>11.35<br>11.35<br>11.35<br>11.35<br>11.35<br>11.35<br>11.35<br>11.35<br>11.35<br>11.35<br>11.35<br>11.35<br>11.35<br>11.35<br>11.35<br>11.35<br>11.35<br>11.35<br>11.35<br>11.35<br>11.35<br>11.35<br>11.35<br>11.35<br>11.35<br>11.35<br>11.35<br>11.35<br>11.35<br>11.35<br>11.35<br>11.35<br>11.35<br>11.35<br>11.35<br>11.35<br>11.35<br>11.35<br>11.35<br>11.35<br>11.35<br>11.35<br>11.35<br>11.35<br>11.35<br>11.35<br>11.35<br>11.35<br>11.35<br>11.35<br>11.35<br>11.35<br>11.35<br>11.35<br>11.35<br>11.35<br>11.35<br>11.35<br>11.35<br>11.35<br>11.35<br>11.35<br>11.35<br>11.35<br>11.35<br>11.35<br>11.35<br>11.35<br>11.35<br>11.35<br>11.35<br>11.35<br>11.35<br>11.35<br>11.35<br>11.35<br>11.35<br>11.35<br>11.35<br>11.35<br>11.35<br>11.35<br>11.35<br>11.35<br>11.35<br>11.35<br>11.35<br>11.35<br>11.35<br>11.35<br>11.35<br>11.35<br>11.35<br>11.35<br>11.35<br>11.35<br>11.35<br>11.35<br>11.35<br>11.35<br>11.35<br>11.35<br>11.35<br>11.35<br>11.35<br>11.35<br>11.35<br>11.35<br>11.35<br>11.35<br>11.35<br>11.35<br>11.35<br>11.35<br>11.35<br>11.35<br>11.35<br>11.35<br>11.35<br>11.35<br>11.35<br>11.35<br>11.35<br>11.35<br>11.35<br>11.35<br>11.35<br>11.35<br>11.35<br>11.35<br>11.35<br>11.35<br>11.35<br>11.35<br>11.35<br>11.35<br>11.35<br>11.35<br>11.35<br>11.35<br>11.35<br>11.35<br>11.35<br>11.35<br>11.35<br>11.35<br>11.35<br>11.35<br>11.35<br>11.35<br>11.35<br>11.35<br>11.35<br>11.35<br>11.35<br>11.35<br>11.35<br>11.35<br>11.35<br>11.35<br>11.35<br>11.35<br>11.35<br>11.35<br>11.35<br>11.35<br>11.35<br>1 | 1,94<br>1,65<br>1,153<br>1,52<br>1,52<br>1,49<br>1,49<br>0,46<br>0,38<br>0,46<br>0,38                                                                                                                                                                                                                                                                                                                                                                                                                                                                                                                                                                                                                                                                                                                                                                                                                                                                                                                                                                                                                                                                                                                                                                                                                                                                                                                                                                                                                                                                                                                                                                                                                                                                                                                                                                                                                                                                                                                                                                                                                                                                                                                                                                                                                                                                                                                                                                                                                                                                                                                                                                                                                                                                                                                        |                                           |                                                                |           |                      |                 |
| BELLEVILLE CONTRACTION CONTRACTICONTRACTICON CONTRACTICON CONTRAC                                                                                                                                                                                                                                                                                                                                                                                                                                                                                                                                                                                                                                                                                                                                                                                                                                                                                                                                                                                                                                                             | 746.00<br>745.09<br>743.39<br>741.06<br>741.06<br>742.00<br>742.00<br>742.05<br>739.64<br>739.55<br>739.55<br>738.49<br>738.78<br>738.71<br>738.78                                                                                                                                                                                                                                                                                                                                                                                                                                                                                                                                                                                                                                                                                                                                                                                                                                                                                                                                                                                                                                                                                                                                                                                                                                                                                                                                                                                                                                                                                                                                                                                                                                                                                                                                                                                                                                                                                                                                                                                                                                                                                                                                                                                                                                                                                                                                                                                                                                                                                                                                                                                                                                                           |                                           |                                                                |           |                      |                 |
|                                                                                                                                                                                                                                                                                                                                                                                                                                                                                                                                                                                                                                                                                                                                                                                                                                                                                                                                                                                                                                                                                                                                                                                                                                                                                                                                                                                                                                                                                                                                                                                                                                                                                                                                                                                                                                                                                                                                                                                                                                                                                                                                                                                                                                                                                                                                                                                                                                                                                                                                                                                                                                                                                                                                                                                                                                                                                                                                                                                                                                                                                                                                                                                            | 743.74<br>743.74<br>743.74<br>743.74<br>739.74<br>739.14<br>738.32<br>737.35<br>737.35<br>737.35<br>737.35<br>737.35<br>737.35<br>737.35<br>737.35<br>737.35<br>737.35                                                                                                                                                                                                                                                                                                                                                                                                                                                                                                                                                                                                                                                                                                                                                                                                                                                                                                                                                                                                                                                                                                                                                                                                                                                                                                                                                                                                                                                                                                                                                                                                                                                                                                                                                                                                                                                                                                                                                                                                                                                                                                                                                                                                                                                                                                                                                                                                                                                                                                                                                                                                                                       |                                           |                                                                |           |                      |                 |
| DISTANCE 9.79 8.89 12.40 6.23 48.15 18.16 8.04 11.05 6.92 9.80 8.28 5.25.93 9.66 8.18 8.74 8.70 11.68                                                                                                                                                                                                                                                                                                                                                                                                                                                                                                                                                                                                                                                                                                                                                                                                                                                                                                                                                                                                                                                                                                                                                                                                                                                                                                                                                                                                                                                                                                                                                                                                                                                                                                                                                                                                                                                                                                                                                                                                                                                                                                                                                                                                                                                                                                                                                                                                                                                                                                                                                                                                                                                                                                                                                                                                                                                                                                                                                                                                                                                                                      | 4.05<br>7.63 5.31 11.36 4.84 9.37 5.50 7.11 14.90 3.96                                                                                                                                                                                                                                                                                                                                                                                                                                                                                                                                                                                                                                                                                                                                                                                                                                                                                                                                                                                                                                                                                                                                                                                                                                                                                                                                                                                                                                                                                                                                                                                                                                                                                                                                                                                                                                                                                                                                                                                                                                                                                                                                                                                                                                                                                                                                                                                                                                                                                                                                                                                                                                                                                                                                                       |                                           |                                                                |           |                      |                 |
| 0+100.00<br>0+1016.66<br>0+1016.66<br>0+1016.66<br>0+1016.66<br>0+101.60<br>0+101.60<br>0+102.64<br>0+120.69<br>0+120.69<br>0+120.69<br>0+120.69<br>0+120.69<br>0+120.69<br>0+120.69<br>0+120.69<br>0+120.69<br>0+120.69<br>0+156.81<br>0+156.85<br>0+156.85<br>0+156.85<br>0+156.85<br>0+156.85<br>0+156.85<br>0+156.85<br>0+156.85<br>0+156.85<br>0+156.85<br>0+156.85<br>0+156.85<br>0+156.85<br>0+156.85<br>0+156.85<br>0+156.85<br>0+156.85<br>0+156.85<br>0+156.85<br>0+156.85<br>0+156.85<br>0+156.85<br>0+156.85<br>0+156.85<br>0+156.85<br>0+156.85<br>0+156.85<br>0+156.85<br>0+156.85<br>0+156.85<br>0+156.85<br>0+156.85<br>0+156.85<br>0+156.85<br>0+156.85<br>0+156.85<br>0+156.85<br>0+156.85<br>0+156.85<br>0+156.85<br>0+156.85<br>0+156.85<br>0+156.85<br>0+156.85<br>0+156.85<br>0+156.85<br>0+156.85<br>0+156.85<br>0+156.85<br>0+156.85<br>0+156.85<br>0+156.85<br>0+156.85<br>0+156.85<br>0+156.85<br>0+156.85<br>0+156.85<br>0+156.85<br>0+156.85<br>0+156.85<br>0+156.85<br>0+156.85<br>0+156.55<br>0+156.55<br>0+156.55<br>0+156.55<br>0+156.55<br>0+156.55<br>0+156.55<br>0+156.55<br>0+156.55<br>0+156.55<br>0+156.55<br>0+156.55<br>0+156.55<br>0+156.55<br>0+156.55<br>0+156.55<br>0+156.55<br>0+156.55<br>0+156.55<br>0+156.55<br>0+156.55<br>0+156.55<br>0+156.55<br>0+156.55<br>0+156.55<br>0+156.55<br>0+156.55<br>0+156.55<br>0+156.55<br>0+156.55<br>0+156.55<br>0+156.55<br>0+156.55<br>0+156.55<br>0+156.55<br>0+156.55<br>0+156.55<br>0+156.55<br>0+156.55<br>0+156.55<br>0+156.55<br>0+156.55<br>0+156.55<br>0+156.55<br>0+156.55<br>0+156.55<br>0+156.55<br>0+156.55<br>0+156.55<br>0+156.55<br>0+156.55<br>0+156.55<br>0+156.55<br>0+156.55<br>0+156.55<br>0+156.55<br>0+156.55<br>0+156.55<br>0+156.55<br>0+156.55<br>0+156.55<br>0+156.55<br>0+156.55<br>0+156.55<br>0+156.55<br>0+156.55<br>0+156.55<br>0+156.55<br>0+156.55<br>0+156.55<br>0+156.55<br>0+156.55<br>0+156.55<br>0+156.55<br>0+156.55<br>0+156.55<br>0+156.55<br>0+156.55<br>0+156.55<br>0+156.55<br>0+156.55<br>0+156.55<br>0+156.55<br>0+156.55<br>0+156.55<br>0+156.55<br>0+156.55<br>0+156.55<br>0+156.55<br>0+156.55<br>0+156.55<br>0+156.55<br>0+156.55<br>0+156.55<br>0+156.55<br>0+156.55<br>0+156.55<br>0+156.55<br>0+156.55<br>0+156.55<br>0+156.55<br>0+156.55<br>0+156.55<br>0+156.55<br>0+156.55<br>0+156.55<br>0+156.55<br>0+156.55<br>0+156.55<br>0+156.55<br>0+156.55<br>0+156.55<br>0+156.55<br>0+156.55<br>0+156.55<br>0+156.55<br>0+156.55<br>0+156.55<br>0+156.55<br>0+156.55<br>0+156.55<br>0+156.55<br>0+156.55<br>0+156.55<br>0+156.55<br>0+156.55<br>0+156.55<br>0+156.55<br>0+156.55<br>0+156.55<br>0+156.55<br>0+156.55<br>0+156.55<br>0+156.55<br>0+156.55<br>0+156.55<br>0+156.55<br>0+156.55<br>0+156.55<br>0+156.55<br>0+156.55<br>0+156.55<br>0+156.55<br>0+156.55<br>0+156.55<br>0+156.55                                                                                                                                                                                                                                                                                                                                                       | 0+203.81-<br>0+205.86-<br>0+215.98-<br>0+220.80-<br>0+232.06-<br>0+232.05-<br>0+232.05-<br>0+235.26-<br>0+285.26-<br>0+2815.58-<br>0+285.58-<br>0+285.58-<br>0+285.58-                                                                                                                                                                                                                                                                                                                                                                                                                                                                                                                                                                                                                                                                                                                                                                                                                                                                                                                                                                                                                                                                                                                                                                                                                                                                                                                                                                                                                                                                                                                                                                                                                                                                                                                                                                                                                                                                                                                                                                                                                                                                                                                                                                                                                                                                                                                                                                                                                                                                                                                                                                                                                                       |                                           |                                                                |           |                      |                 |
| STATION     0.000-00     0.000-00     0.000-00     0.000-00     0.000-00     0.000-00     0.000-00     0.000-00     0.000-00     0.000-00     0.000-00     0.000-00     0.000-00     0.000-00     0.000-00     0.000-00     0.000-00     0.000-00     0.000-00     0.000-00     0.000-00     0.000-00     0.000-00     0.000-00     0.000-00     0.000-00     0.000-00     0.000-00     0.000-00     0.000-00     0.000-00     0.000-00     0.000-00     0.000-00     0.000-00     0.000-00     0.000-00     0.000-00     0.000-00     0.000-00     0.000-00     0.000-00     0.000-00     0.000-00     0.000-00     0.000-00     0.000-00     0.000-00     0.000-00     0.000-00     0.000-00     0.000-00     0.000-00     0.000-00     0.000-00     0.000-00     0.000-00     0.000-00     0.000-00     0.000-00     0.000-00     0.000-00     0.000-00     0.000-00     0.000-00     0.000-00     0.000-00     0.000-00     0.000-00     0.000-00     0.000-00     0.000-00     0.000-00     0.000-00     0.000-00     0.000-00     0.000-00                                                                                                                                                                                                                                                                                                                                                                                                                                                                                                                                                                                                                                                                                                                                                                                                                                                                                                                                                                                                                                                                                                                                                                                                                                                                                                                                                                                                                                                                                                                                                                                                                                                                                                                                                                                                                                                                                                                                                                                                                                                                                                                                           | → → → → → → → → → → → → → → → → → → →                                                                                                                                                                                                                                                                                                                                                                                                                                                                                                                                                                                                                                                                                                                                                                                                                                                                                                                                                                                                                                                                                                                                                                                                                                                                                                                                                                                                                                                                                                                                                                                                                                                                                                                                                                                                                                                                                                                                                                                                                                                                                                                                                                                                                                                                                                                                                                                                                                                                                                                                                                                                                                                                                                                                                                        |                                           |                                                                |           |                      |                 |
| - tet. 10 - 10 - 10 - 10 - 10 - 10 - 10 - 10                                                                                                                                                                                                                                                                                                                                                                                                                                                                                                                                                                                                                                                                                                                                                                                                                                                                                                                                                                                                                                                                                                                                                                                                                                                                                                                                                                                                                                                                                                                                                                                                                                                                                                                                                                                                                                                                                                                                                                                                                                                                                                                                                                                                                                                                                                                                                                                                                                                                                                                                                                                                                                                                                                                                                                                                                                                                                                                                                                                                                                                                                                                                               | <u>-064566</u><br>9027<br>3 54.62g101.77g                                                                                                                                                                                                                                                                                                                                                                                                                                                                                                                                                                                                                                                                                                                                                                                                                                                                                                                                                                                                                                                                                                                                                                                                                                                                                                                                                                                                                                                                                                                                                                                                                                                                                                                                                                                                                                                                                                                                                                                                                                                                                                                                                                                                                                                                                                                                                                                                                                                                                                                                                                                                                                                                                                                                                                    |                                           |                                                                |           |                      |                 |
| H. BENDS (m) $L = 16.6$ $L = 18.63$<br>PIPE DIAMETER DN200 HDPE_100 DIPE (DN6 OUTER DIAMETER 200mm +-7 3mm)                                                                                                                                                                                                                                                                                                                                                                                                                                                                                                                                                                                                                                                                                                                                                                                                                                                                                                                                                                                                                                                                                                                                                                                                                                                                                                                                                                                                                                                                                                                                                                                                                                                                                                                                                                                                                                                                                                                                                                                                                                                                                                                                                                                                                                                                                                                                                                                                                                                                                                                                                                                                                                                                                                                                                                                                                                                                                                                                                                                                                                                                                | L= 25.97 4.34                                                                                                                                                                                                                                                                                                                                                                                                                                                                                                                                                                                                                                                                                                                                                                                                                                                                                                                                                                                                                                                                                                                                                                                                                                                                                                                                                                                                                                                                                                                                                                                                                                                                                                                                                                                                                                                                                                                                                                                                                                                                                                                                                                                                                                                                                                                                                                                                                                                                                                                                                                                                                                                                                                                                                                                                |                                           |                                                                |           |                      |                 |
|                                                                                                                                                                                                                                                                                                                                                                                                                                                                                                                                                                                                                                                                                                                                                                                                                                                                                                                                                                                                                                                                                                                                                                                                                                                                                                                                                                                                                                                                                                                                                                                                                                                                                                                                                                                                                                                                                                                                                                                                                                                                                                                                                                                                                                                                                                                                                                                                                                                                                                                                                                                                                                                                                                                                                                                                                                                                                                                                                                                                                                                                                                                                                                                            |                                                                                                                                                                                                                                                                                                                                                                                                                                                                                                                                                                                                                                                                                                                                                                                                                                                                                                                                                                                                                                                                                                                                                                                                                                                                                                                                                                                                                                                                                                                                                                                                                                                                                                                                                                                                                                                                                                                                                                                                                                                                                                                                                                                                                                                                                                                                                                                                                                                                                                                                                                                                                                                                                                                                                                                                              |                                           |                                                                |           |                      |                 |
| ∑<br>1/1000                                                                                                                                                                                                                                                                                                                                                                                                                                                                                                                                                                                                                                                                                                                                                                                                                                                                                                                                                                                                                                                                                                                                                                                                                                                                                                                                                                                                                                                                                                                                                                                                                                                                                                                                                                                                                                                                                                                                                                                                                                                                                                                                                                                                                                                                                                                                                                                                                                                                                                                                                                                                                                                                                                                                                                                                                                                                                                                                                                                                                                                                                                                                                                                |                                                                                                                                                                                                                                                                                                                                                                                                                                                                                                                                                                                                                                                                                                                                                                                                                                                                                                                                                                                                                                                                                                                                                                                                                                                                                                                                                                                                                                                                                                                                                                                                                                                                                                                                                                                                                                                                                                                                                                                                                                                                                                                                                                                                                                                                                                                                                                                                                                                                                                                                                                                                                                                                                                                                                                                                              |                                           |                                                                |           |                      |                 |
|                                                                                                                                                                                                                                                                                                                                                                                                                                                                                                                                                                                                                                                                                                                                                                                                                                                                                                                                                                                                                                                                                                                                                                                                                                                                                                                                                                                                                                                                                                                                                                                                                                                                                                                                                                                                                                                                                                                                                                                                                                                                                                                                                                                                                                                                                                                                                                                                                                                                                                                                                                                                                                                                                                                                                                                                                                                                                                                                                                                                                                                                                                                                                                                            |                                                                                                                                                                                                                                                                                                                                                                                                                                                                                                                                                                                                                                                                                                                                                                                                                                                                                                                                                                                                                                                                                                                                                                                                                                                                                                                                                                                                                                                                                                                                                                                                                                                                                                                                                                                                                                                                                                                                                                                                                                                                                                                                                                                                                                                                                                                                                                                                                                                                                                                                                                                                                                                                                                                                                                                                              |                                           |                                                                |           |                      |                 |
|                                                                                                                                                                                                                                                                                                                                                                                                                                                                                                                                                                                                                                                                                                                                                                                                                                                                                                                                                                                                                                                                                                                                                                                                                                                                                                                                                                                                                                                                                                                                                                                                                                                                                                                                                                                                                                                                                                                                                                                                                                                                                                                                                                                                                                                                                                                                                                                                                                                                                                                                                                                                                                                                                                                                                                                                                                                                                                                                                                                                                                                                                                                                                                                            |                                                                                                                                                                                                                                                                                                                                                                                                                                                                                                                                                                                                                                                                                                                                                                                                                                                                                                                                                                                                                                                                                                                                                                                                                                                                                                                                                                                                                                                                                                                                                                                                                                                                                                                                                                                                                                                                                                                                                                                                                                                                                                                                                                                                                                                                                                                                                                                                                                                                                                                                                                                                                                                                                                                                                                                                              |                                           |                                                                |           |                      |                 |
| LWL = 770.0 m                                                                                                                                                                                                                                                                                                                                                                                                                                                                                                                                                                                                                                                                                                                                                                                                                                                                                                                                                                                                                                                                                                                                                                                                                                                                                                                                                                                                                                                                                                                                                                                                                                                                                                                                                                                                                                                                                                                                                                                                                                                                                                                                                                                                                                                                                                                                                                                                                                                                                                                                                                                                                                                                                                                                                                                                                                                                                                                                                                                                                                                                                                                                                                              |                                                                                                                                                                                                                                                                                                                                                                                                                                                                                                                                                                                                                                                                                                                                                                                                                                                                                                                                                                                                                                                                                                                                                                                                                                                                                                                                                                                                                                                                                                                                                                                                                                                                                                                                                                                                                                                                                                                                                                                                                                                                                                                                                                                                                                                                                                                                                                                                                                                                                                                                                                                                                                                                                                                                                                                                              |                                           |                                                                |           |                      |                 |
|                                                                                                                                                                                                                                                                                                                                                                                                                                                                                                                                                                                                                                                                                                                                                                                                                                                                                                                                                                                                                                                                                                                                                                                                                                                                                                                                                                                                                                                                                                                                                                                                                                                                                                                                                                                                                                                                                                                                                                                                                                                                                                                                                                                                                                                                                                                                                                                                                                                                                                                                                                                                                                                                                                                                                                                                                                                                                                                                                                                                                                                                                                                                                                                            |                                                                                                                                                                                                                                                                                                                                                                                                                                                                                                                                                                                                                                                                                                                                                                                                                                                                                                                                                                                                                                                                                                                                                                                                                                                                                                                                                                                                                                                                                                                                                                                                                                                                                                                                                                                                                                                                                                                                                                                                                                                                                                                                                                                                                                                                                                                                                                                                                                                                                                                                                                                                                                                                                                                                                                                                              |                                           |                                                                |           |                      |                 |
|                                                                                                                                                                                                                                                                                                                                                                                                                                                                                                                                                                                                                                                                                                                                                                                                                                                                                                                                                                                                                                                                                                                                                                                                                                                                                                                                                                                                                                                                                                                                                                                                                                                                                                                                                                                                                                                                                                                                                                                                                                                                                                                                                                                                                                                                                                                                                                                                                                                                                                                                                                                                                                                                                                                                                                                                                                                                                                                                                                                                                                                                                                                                                                                            |                                                                                                                                                                                                                                                                                                                                                                                                                                                                                                                                                                                                                                                                                                                                                                                                                                                                                                                                                                                                                                                                                                                                                                                                                                                                                                                                                                                                                                                                                                                                                                                                                                                                                                                                                                                                                                                                                                                                                                                                                                                                                                                                                                                                                                                                                                                                                                                                                                                                                                                                                                                                                                                                                                                                                                                                              |                                           |                                                                |           |                      |                 |
| <b>\$1 \$2 \$2</b>                                                                                                                                                                                                                                                                                                                                                                                                                                                                                                                                                                                                                                                                                                                                                                                                                                                                                                                                                                                                                                                                                                                                                                                                                                                                                                                                                                                                                                                                                                                                                                                                                                                                                                                                                                                                                                                                                                                                                                                                                                                                                                                                                                                                                                                                                                                                                                                                                                                                                                                                                                                                                                                                                                                                                                                                                                                                                                                                                                                                                                                                                                                                                                         |                                                                                                                                                                                                                                                                                                                                                                                                                                                                                                                                                                                                                                                                                                                                                                                                                                                                                                                                                                                                                                                                                                                                                                                                                                                                                                                                                                                                                                                                                                                                                                                                                                                                                                                                                                                                                                                                                                                                                                                                                                                                                                                                                                                                                                                                                                                                                                                                                                                                                                                                                                                                                                                                                                                                                                                                              |                                           |                                                                |           |                      |                 |
| S1                                                                                                                                                                                                                                                                                                                                                                                                                                                                                                                                                                                                                                                                                                                                                                                                                                                                                                                                                                                                                                                                                                                                                                                                                                                                                                                                                                                                                                                                                                                                                                                                                                                                                                                                                                                                                                                                                                                                                                                                                                                                                                                                                                                                                                                                                                                                                                                                                                                                                                                                                                                                                                                                                                                                                                                                                                                                                                                                                                                                                                                                                                                                                                                         |                                                                                                                                                                                                                                                                                                                                                                                                                                                                                                                                                                                                                                                                                                                                                                                                                                                                                                                                                                                                                                                                                                                                                                                                                                                                                                                                                                                                                                                                                                                                                                                                                                                                                                                                                                                                                                                                                                                                                                                                                                                                                                                                                                                                                                                                                                                                                                                                                                                                                                                                                                                                                                                                                                                                                                                                              |                                           |                                                                |           |                      |                 |
|                                                                                                                                                                                                                                                                                                                                                                                                                                                                                                                                                                                                                                                                                                                                                                                                                                                                                                                                                                                                                                                                                                                                                                                                                                                                                                                                                                                                                                                                                                                                                                                                                                                                                                                                                                                                                                                                                                                                                                                                                                                                                                                                                                                                                                                                                                                                                                                                                                                                                                                                                                                                                                                                                                                                                                                                                                                                                                                                                                                                                                                                                                                                                                                            |                                                                                                                                                                                                                                                                                                                                                                                                                                                                                                                                                                                                                                                                                                                                                                                                                                                                                                                                                                                                                                                                                                                                                                                                                                                                                                                                                                                                                                                                                                                                                                                                                                                                                                                                                                                                                                                                                                                                                                                                                                                                                                                                                                                                                                                                                                                                                                                                                                                                                                                                                                                                                                                                                                                                                                                                              | $\times$                                  |                                                                |           |                      |                 |
|                                                                                                                                                                                                                                                                                                                                                                                                                                                                                                                                                                                                                                                                                                                                                                                                                                                                                                                                                                                                                                                                                                                                                                                                                                                                                                                                                                                                                                                                                                                                                                                                                                                                                                                                                                                                                                                                                                                                                                                                                                                                                                                                                                                                                                                                                                                                                                                                                                                                                                                                                                                                                                                                                                                                                                                                                                                                                                                                                                                                                                                                                                                                                                                            |                                                                                                                                                                                                                                                                                                                                                                                                                                                                                                                                                                                                                                                                                                                                                                                                                                                                                                                                                                                                                                                                                                                                                                                                                                                                                                                                                                                                                                                                                                                                                                                                                                                                                                                                                                                                                                                                                                                                                                                                                                                                                                                                                                                                                                                                                                                                                                                                                                                                                                                                                                                                                                                                                                                                                                                                              | $\bigwedge \bigwedge / \bigwedge / / / /$ |                                                                |           |                      |                 |
|                                                                                                                                                                                                                                                                                                                                                                                                                                                                                                                                                                                                                                                                                                                                                                                                                                                                                                                                                                                                                                                                                                                                                                                                                                                                                                                                                                                                                                                                                                                                                                                                                                                                                                                                                                                                                                                                                                                                                                                                                                                                                                                                                                                                                                                                                                                                                                                                                                                                                                                                                                                                                                                                                                                                                                                                                                                                                                                                                                                                                                                                                                                                                                                            | E IV<br>RVOIR                                                                                                                                                                                                                                                                                                                                                                                                                                                                                                                                                                                                                                                                                                                                                                                                                                                                                                                                                                                                                                                                                                                                                                                                                                                                                                                                                                                                                                                                                                                                                                                                                                                                                                                                                                                                                                                                                                                                                                                                                                                                                                                                                                                                                                                                                                                                                                                                                                                                                                                                                                                                                                                                                                                                                                                                |                                           |                                                                |           |                      |                 |
| Live =1                                                                                                                                                                                                                                                                                                                                                                                                                                                                                                                                                                                                                                                                                                                                                                                                                                                                                                                                                                                                                                                                                                                                                                                                                                                                                                                                                                                                                                                                                                                                                                                                                                                                                                                                                                                                                                                                                                                                                                                                                                                                                                                                                                                                                                                                                                                                                                                                                                                                                                                                                                                                                                                                                                                                                                                                                                                                                                                                                                                                                                                                                                                                                                                    | 39.8 m                                                                                                                                                                                                                                                                                                                                                                                                                                                                                                                                                                                                                                                                                                                                                                                                                                                                                                                                                                                                                                                                                                                                                                                                                                                                                                                                                                                                                                                                                                                                                                                                                                                                                                                                                                                                                                                                                                                                                                                                                                                                                                                                                                                                                                                                                                                                                                                                                                                                                                                                                                                                                                                                                                                                                                                                       |                                           |                                                                |           |                      |                 |
|                                                                                                                                                                                                                                                                                                                                                                                                                                                                                                                                                                                                                                                                                                                                                                                                                                                                                                                                                                                                                                                                                                                                                                                                                                                                                                                                                                                                                                                                                                                                                                                                                                                                                                                                                                                                                                                                                                                                                                                                                                                                                                                                                                                                                                                                                                                                                                                                                                                                                                                                                                                                                                                                                                                                                                                                                                                                                                                                                                                                                                                                                                                                                                                            |                                                                                                                                                                                                                                                                                                                                                                                                                                                                                                                                                                                                                                                                                                                                                                                                                                                                                                                                                                                                                                                                                                                                                                                                                                                                                                                                                                                                                                                                                                                                                                                                                                                                                                                                                                                                                                                                                                                                                                                                                                                                                                                                                                                                                                                                                                                                                                                                                                                                                                                                                                                                                                                                                                                                                                                                              |                                           |                                                                |           |                      | 1               |
|                                                                                                                                                                                                                                                                                                                                                                                                                                                                                                                                                                                                                                                                                                                                                                                                                                                                                                                                                                                                                                                                                                                                                                                                                                                                                                                                                                                                                                                                                                                                                                                                                                                                                                                                                                                                                                                                                                                                                                                                                                                                                                                                                                                                                                                                                                                                                                                                                                                                                                                                                                                                                                                                                                                                                                                                                                                                                                                                                                                                                                                                                                                                                                                            |                                                                                                                                                                                                                                                                                                                                                                                                                                                                                                                                                                                                                                                                                                                                                                                                                                                                                                                                                                                                                                                                                                                                                                                                                                                                                                                                                                                                                                                                                                                                                                                                                                                                                                                                                                                                                                                                                                                                                                                                                                                                                                                                                                                                                                                                                                                                                                                                                                                                                                                                                                                                                                                                                                                                                                                                              |                                           | NODE NR NORTH                                                  | EAST      | STATION<br>(m)       | DISTANCE<br>(m) |
|                                                                                                                                                                                                                                                                                                                                                                                                                                                                                                                                                                                                                                                                                                                                                                                                                                                                                                                                                                                                                                                                                                                                                                                                                                                                                                                                                                                                                                                                                                                                                                                                                                                                                                                                                                                                                                                                                                                                                                                                                                                                                                                                                                                                                                                                                                                                                                                                                                                                                                                                                                                                                                                                                                                                                                                                                                                                                                                                                                                                                                                                                                                                                                                            |                                                                                                                                                                                                                                                                                                                                                                                                                                                                                                                                                                                                                                                                                                                                                                                                                                                                                                                                                                                                                                                                                                                                                                                                                                                                                                                                                                                                                                                                                                                                                                                                                                                                                                                                                                                                                                                                                                                                                                                                                                                                                                                                                                                                                                                                                                                                                                                                                                                                                                                                                                                                                                                                                                                                                                                                              |                                           | 0 4590871.17                                                   |           | 0+000.00             |                 |
|                                                                                                                                                                                                                                                                                                                                                                                                                                                                                                                                                                                                                                                                                                                                                                                                                                                                                                                                                                                                                                                                                                                                                                                                                                                                                                                                                                                                                                                                                                                                                                                                                                                                                                                                                                                                                                                                                                                                                                                                                                                                                                                                                                                                                                                                                                                                                                                                                                                                                                                                                                                                                                                                                                                                                                                                                                                                                                                                                                                                                                                                                                                                                                                            | #                                                                                                                                                                                                                                                                                                                                                                                                                                                                                                                                                                                                                                                                                                                                                                                                                                                                                                                                                                                                                                                                                                                                                                                                                                                                                                                                                                                                                                                                                                                                                                                                                                                                                                                                                                                                                                                                                                                                                                                                                                                                                                                                                                                                                                                                                                                                                                                                                                                                                                                                                                                                                                                                                                                                                                                                            |                                           | S1 4590858.78                                                  |           | 0+016.66             | 16.66           |
|                                                                                                                                                                                                                                                                                                                                                                                                                                                                                                                                                                                                                                                                                                                                                                                                                                                                                                                                                                                                                                                                                                                                                                                                                                                                                                                                                                                                                                                                                                                                                                                                                                                                                                                                                                                                                                                                                                                                                                                                                                                                                                                                                                                                                                                                                                                                                                                                                                                                                                                                                                                                                                                                                                                                                                                                                                                                                                                                                                                                                                                                                                                                                                                            | SS SS                                                                                                                                                                                                                                                                                                                                                                                                                                                                                                                                                                                                                                                                                                                                                                                                                                                                                                                                                                                                                                                                                                                                                                                                                                                                                                                                                                                                                                                                                                                                                                                                                                                                                                                                                                                                                                                                                                                                                                                                                                                                                                                                                                                                                                                                                                                                                                                                                                                                                                                                                                                                                                                                                                                                                                                                        |                                           | S2 4590859.60                                                  | 283776.07 | 0+035.29             | 18.63           |
| \$3 * 5                                                                                                                                                                                                                                                                                                                                                                                                                                                                                                                                                                                                                                                                                                                                                                                                                                                                                                                                                                                                                                                                                                                                                                                                                                                                                                                                                                                                                                                                                                                                                                                                                                                                                                                                                                                                                                                                                                                                                                                                                                                                                                                                                                                                                                                                                                                                                                                                                                                                                                                                                                                                                                                                                                                                                                                                                                                                                                                                                                                                                                                                                                                                                                                    | SS<br>SS                                                                                                                                                                                                                                                                                                                                                                                                                                                                                                                                                                                                                                                                                                                                                                                                                                                                                                                                                                                                                                                                                                                                                                                                                                                                                                                                                                                                                                                                                                                                                                                                                                                                                                                                                                                                                                                                                                                                                                                                                                                                                                                                                                                                                                                                                                                                                                                                                                                                                                                                                                                                                                                                                                                                                                                                     |                                           | S3 4590791.00                                                  |           | 0+150.92             | 115.63          |
| V/////////////////////////////////////                                                                                                                                                                                                                                                                                                                                                                                                                                                                                                                                                                                                                                                                                                                                                                                                                                                                                                                                                                                                                                                                                                                                                                                                                                                                                                                                                                                                                                                                                                                                                                                                                                                                                                                                                                                                                                                                                                                                                                                                                                                                                                                                                                                                                                                                                                                                                                                                                                                                                                                                                                                                                                                                                                                                                                                                                                                                                                                                                                                                                                                                                                                                                     |                                                                                                                                                                                                                                                                                                                                                                                                                                                                                                                                                                                                                                                                                                                                                                                                                                                                                                                                                                                                                                                                                                                                                                                                                                                                                                                                                                                                                                                                                                                                                                                                                                                                                                                                                                                                                                                                                                                                                                                                                                                                                                                                                                                                                                                                                                                                                                                                                                                                                                                                                                                                                                                                                                                                                                                                              | // \$//,                                  | S4 4590803.73                                                  |           | 0+255.26             | 104.34          |
|                                                                                                                                                                                                                                                                                                                                                                                                                                                                                                                                                                                                                                                                                                                                                                                                                                                                                                                                                                                                                                                                                                                                                                                                                                                                                                                                                                                                                                                                                                                                                                                                                                                                                                                                                                                                                                                                                                                                                                                                                                                                                                                                                                                                                                                                                                                                                                                                                                                                                                                                                                                                                                                                                                                                                                                                                                                                                                                                                                                                                                                                                                                                                                                            | <b>S4 S4</b>                                                                                                                                                                                                                                                                                                                                                                                                                                                                                                                                                                                                                                                                                                                                                                                                                                                                                                                                                                                                                                                                                                                                                                                                                                                                                                                                                                                                                                                                                                                                                                                                                                                                                                                                                                                                                                                                                                                                                                                                                                                                                                                                                                                                                                                                                                                                                                                                                                                                                                                                                                                                                                                                                                                                                                                                 |                                           | S5     4590825.3 <sup>-1</sup> 26     4590827.63 <sup>-1</sup> |           | 0+281.23<br>0+285.58 | 25.98<br>4.35   |
|                                                                                                                                                                                                                                                                                                                                                                                                                                                                                                                                                                                                                                                                                                                                                                                                                                                                                                                                                                                                                                                                                                                                                                                                                                                                                                                                                                                                                                                                                                                                                                                                                                                                                                                                                                                                                                                                                                                                                                                                                                                                                                                                                                                                                                                                                                                                                                                                                                                                                                                                                                                                                                                                                                                                                                                                                                                                                                                                                                                                                                                                                                                                                                                            | AZERSU JOINT STOCK COMPANY,                                                                                                                                                                                                                                                                                                                                                                                                                                                                                                                                                                                                                                                                                                                                                                                                                                                                                                                                                                                                                                                                                                                                                                                                                                                                                                                                                                                                                                                                                                                                                                                                                                                                                                                                                                                                                                                                                                                                                                                                                                                                                                                                                                                                                                                                                                                                                                                                                                                                                                                                                                                                                                                                                                                                                                                  | Site : Facility :                         |                                                                | Title :   | 5.200.00             | 4.00            |
| SPECIAL ASSISTANCE FOR PROJECT IMPLEMENTATION (SAPI) FOR                                                                                                                                                                                                                                                                                                                                                                                                                                                                                                                                                                                                                                                                                                                                                                                                                                                                                                                                                                                                                                                                                                                                                                                                                                                                                                                                                                                                                                                                                                                                                                                                                                                                                                                                                                                                                                                                                                                                                                                                                                                                                                                                                                                                                                                                                                                                                                                                                                                                                                                                                                                                                                                                                                                                                                                                                                                                                                                                                                                                                                                                                                                                   | the Republic of Azerbaijan                                                                                                                                                                                                                                                                                                                                                                                                                                                                                                                                                                                                                                                                                                                                                                                                                                                                                                                                                                                                                                                                                                                                                                                                                                                                                                                                                                                                                                                                                                                                                                                                                                                                                                                                                                                                                                                                                                                                                                                                                                                                                                                                                                                                                                                                                                                                                                                                                                                                                                                                                                                                                                                                                                                                                                                   | Plan & Profile o                          |                                                                | Between   |                      |                 |
| THE PROVINCIAL CITIES WATER SUPPLY AND SEWERAGE PROJECT<br>IN THE REPUBLIC OF AZERBAIJAN                                                                                                                                                                                                                                                                                                                                                                                                                                                                                                                                                                                                                                                                                                                                                                                                                                                                                                                                                                                                                                                                                                                                                                                                                                                                                                                                                                                                                                                                                                                                                                                                                                                                                                                                                                                                                                                                                                                                                                                                                                                                                                                                                                                                                                                                                                                                                                                                                                                                                                                                                                                                                                                                                                                                                                                                                                                                                                                                                                                                                                                                                                   | Japan International Cooperation Agency                                                                                                                                                                                                                                                                                                                                                                                                                                                                                                                                                                                                                                                                                                                                                                                                                                                                                                                                                                                                                                                                                                                                                                                                                                                                                                                                                                                                                                                                                                                                                                                                                                                                                                                                                                                                                                                                                                                                                                                                                                                                                                                                                                                                                                                                                                                                                                                                                                                                                                                                                                                                                                                                                                                                                                       | Gusar Zone I Service I<br>Zone II Service |                                                                | KM: 0+00  | JO.UO - 0.           | +200.08         |
|                                                                                                                                                                                                                                                                                                                                                                                                                                                                                                                                                                                                                                                                                                                                                                                                                                                                                                                                                                                                                                                                                                                                                                                                                                                                                                                                                                                                                                                                                                                                                                                                                                                                                                                                                                                                                                                                                                                                                                                                                                                                                                                                                                                                                                                                                                                                                                                                                                                                                                                                                                                                                                                                                                                                                                                                                                                                                                                                                                                                                                                                                                                                                                                            | (JICA), Japan                                                                                                                                                                                                                                                                                                                                                                                                                                                                                                                                                                                                                                                                                                                                                                                                                                                                                                                                                                                                                                                                                                                                                                                                                                                                                                                                                                                                                                                                                                                                                                                                                                                                                                                                                                                                                                                                                                                                                                                                                                                                                                                                                                                                                                                                                                                                                                                                                                                                                                                                                                                                                                                                                                                                                                                                |                                           |                                                                |           |                      |                 |
|                                                                                                                                                                                                                                                                                                                                                                                                                                                                                                                                                                                                                                                                                                                                                                                                                                                                                                                                                                                                                                                                                                                                                                                                                                                                                                                                                                                                                                                                                                                                                                                                                                                                                                                                                                                                                                                                                                                                                                                                                                                                                                                                                                                                                                                                                                                                                                                                                                                                                                                                                                                                                                                                                                                                                                                                                                                                                                                                                                                                                                                                                                                                                                                            |                                                                                                                                                                                                                                                                                                                                                                                                                                                                                                                                                                                                                                                                                                                                                                                                                                                                                                                                                                                                                                                                                                                                                                                                                                                                                                                                                                                                                                                                                                                                                                                                                                                                                                                                                                                                                                                                                                                                                                                                                                                                                                                                                                                                                                                                                                                                                                                                                                                                                                                                                                                                                                                                                                                                                                                                              |                                           |                                                                |           |                      |                 |