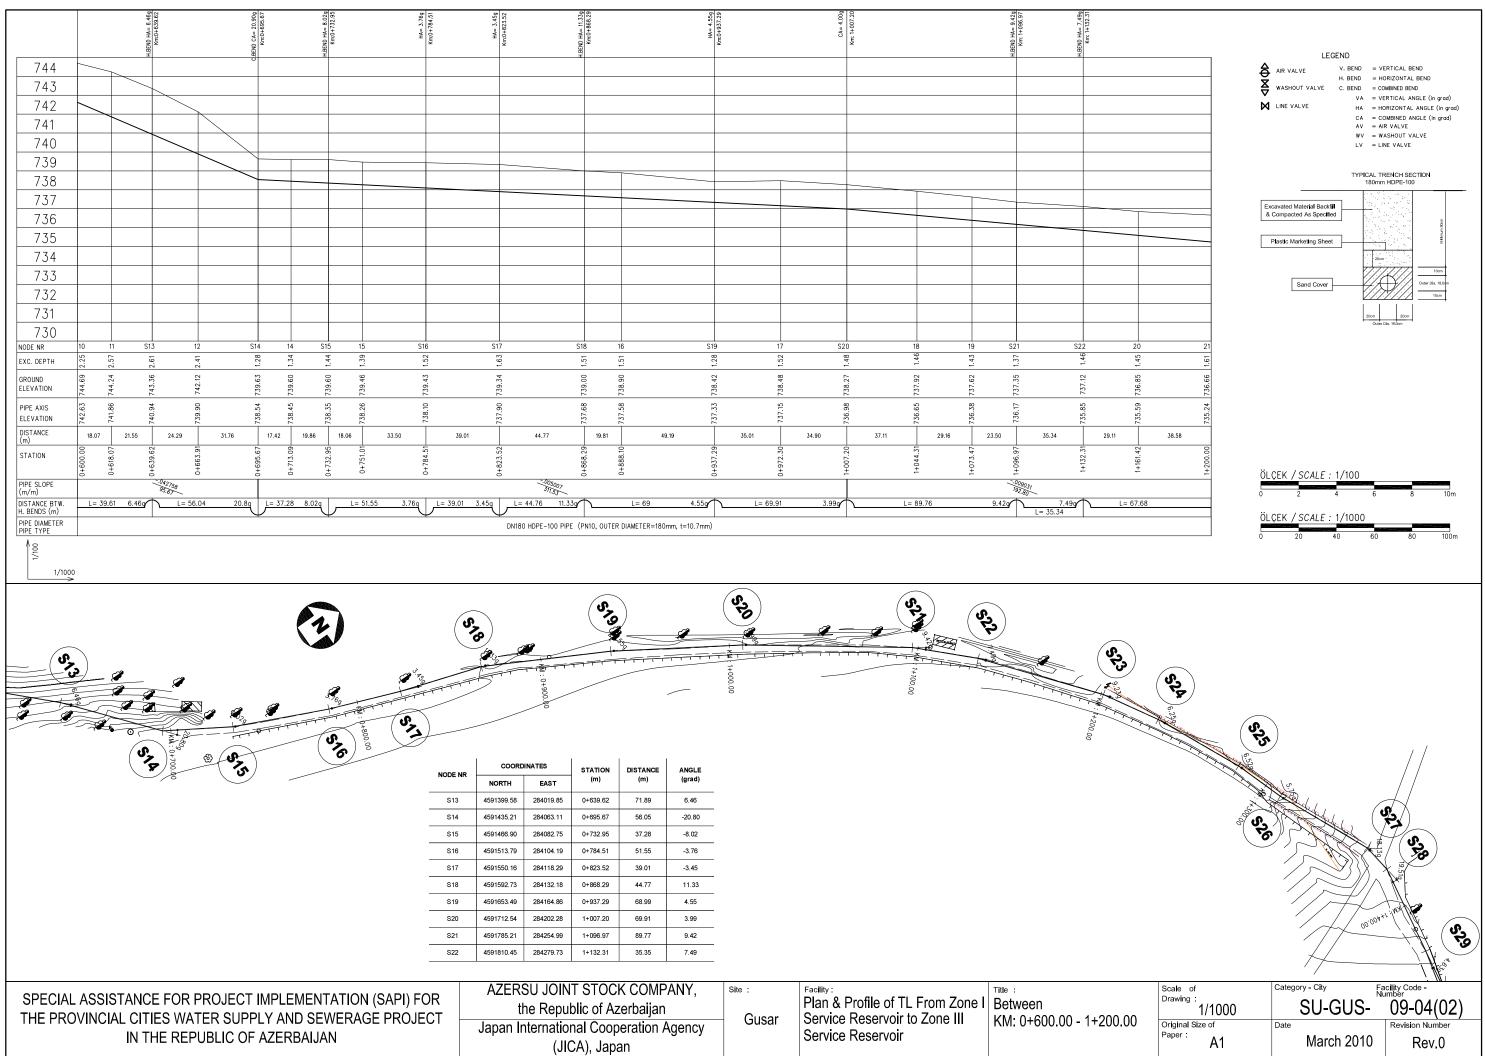

| S TART OF LINE<br>S TART OF LINE<br>Km0-0000.79<br>Km0-0000.79<br>Km0-1000.70<br>Km0-1000.79<br>Km0-1000.79<br>Km0-105.60<br>LBEND HA= 48.229<br>Km0-150.92<br>Km0-150.92                                                                                                                                                                                                                                                                                                                                                                                                                                                                                                                                                                                                                                                                                                                                                                                                                                                                                                                                                                                                                                                                                                                                                                                                                                                                                                                                                                                                                                                                                                                                                                                                                                                                                                                                                                                                                                                                                                                                                                                                                                                                                                                                                                                                                                                                                                                                                                                                                                                                                                                                                                                                                                                                                                                                                                                                                                                                                                                                                                                                                  | VA= 4.099<br>Km0+237.00<br>Km0+255.629<br>Km0+255.62<br>Km0+255.62<br>Km0+255.62<br>Km0+255.58<br>Km0+281.23<br>Km0+281.23<br>Km0+285.58                                                                                                                                                                                                                                                                                                                                                                                                                                                                                                                                                                                                                                                                                                                                                                                                                                                                                                                                                                                                                                                                                                                                                                                                                                                                                                                                                                                                                                                                                                                                                                                                                                                                                                                                                                                                                                                                                                                                                                                                                                                                                                                                                                                                                                                                                                                                                                                                                                                                                                                                                                                                                                                                     |                                           |                                                                |           |                      |                 |
|--------------------------------------------------------------------------------------------------------------------------------------------------------------------------------------------------------------------------------------------------------------------------------------------------------------------------------------------------------------------------------------------------------------------------------------------------------------------------------------------------------------------------------------------------------------------------------------------------------------------------------------------------------------------------------------------------------------------------------------------------------------------------------------------------------------------------------------------------------------------------------------------------------------------------------------------------------------------------------------------------------------------------------------------------------------------------------------------------------------------------------------------------------------------------------------------------------------------------------------------------------------------------------------------------------------------------------------------------------------------------------------------------------------------------------------------------------------------------------------------------------------------------------------------------------------------------------------------------------------------------------------------------------------------------------------------------------------------------------------------------------------------------------------------------------------------------------------------------------------------------------------------------------------------------------------------------------------------------------------------------------------------------------------------------------------------------------------------------------------------------------------------------------------------------------------------------------------------------------------------------------------------------------------------------------------------------------------------------------------------------------------------------------------------------------------------------------------------------------------------------------------------------------------------------------------------------------------------------------------------------------------------------------------------------------------------------------------------------------------------------------------------------------------------------------------------------------------------------------------------------------------------------------------------------------------------------------------------------------------------------------------------------------------------------------------------------------------------------------------------------------------------------------------------------------------------|--------------------------------------------------------------------------------------------------------------------------------------------------------------------------------------------------------------------------------------------------------------------------------------------------------------------------------------------------------------------------------------------------------------------------------------------------------------------------------------------------------------------------------------------------------------------------------------------------------------------------------------------------------------------------------------------------------------------------------------------------------------------------------------------------------------------------------------------------------------------------------------------------------------------------------------------------------------------------------------------------------------------------------------------------------------------------------------------------------------------------------------------------------------------------------------------------------------------------------------------------------------------------------------------------------------------------------------------------------------------------------------------------------------------------------------------------------------------------------------------------------------------------------------------------------------------------------------------------------------------------------------------------------------------------------------------------------------------------------------------------------------------------------------------------------------------------------------------------------------------------------------------------------------------------------------------------------------------------------------------------------------------------------------------------------------------------------------------------------------------------------------------------------------------------------------------------------------------------------------------------------------------------------------------------------------------------------------------------------------------------------------------------------------------------------------------------------------------------------------------------------------------------------------------------------------------------------------------------------------------------------------------------------------------------------------------------------------------------------------------------------------------------------------------------------------|-------------------------------------------|----------------------------------------------------------------|-----------|----------------------|-----------------|
| 1 1 1 1 1 1 1 1 1 1 1 1 1 1 1 1 1 1 1                                                                                                                                                                                                                                                                                                                                                                                                                                                                                                                                                                                                                                                                                                                                                                                                                                                                                                                                                                                                                                                                                                                                                                                                                                                                                                                                                                                                                                                                                                                                                                                                                                                                                                                                                                                                                                                                                                                                                                                                                                                                                                                                                                                                                                                                                                                                                                                                                                                                                                                                                                                                                                                                                                                                                                                                                                                                                                                                                                                                                                                                                                                                                      | BBN0 HA<br>BBN0 HA<br>Mm20<br>Mm20<br>Mm20<br>Mm20<br>Mm20<br>Mm20<br>Mm20<br>Mm20<br>Mm20<br>Mm20<br>Mm20<br>Mm20<br>Mm20<br>Mm20<br>Mm20<br>Mm20<br>Mm20<br>Mm20<br>Mm20<br>Mm20<br>Mm20<br>Mm20<br>Mm20<br>Mm20<br>Mm20<br>Mm20<br>Mm20<br>Mm20<br>Mm20<br>Mm20<br>Mm20<br>Mm20<br>Mm20<br>Mm20<br>Mm20<br>Mm20<br>Mm20<br>Mm20<br>Mm20<br>Mm20<br>Mm20<br>Mm20<br>Mm20<br>Mm20<br>Mm20<br>Mm20<br>Mm20<br>Mm20<br>Mm20<br>Mm20<br>Mm20<br>Mm20<br>Mm20<br>Mm20<br>Mm20<br>Mm20<br>Mm20<br>Mm20<br>Mm20<br>Mm20<br>Mm20<br>Mm20<br>Mm20<br>Mm20<br>Mm20<br>Mm20<br>Mm20<br>Mm20<br>Mm20<br>Mm20<br>Mm20<br>Mm20<br>Mm20<br>Mm20<br>Mm20<br>Mm20<br>Mm20<br>Mm20<br>Mm20<br>Mm20<br>Mm20<br>Mm20<br>Mm20<br>Mm20<br>Mm20<br>Mm20<br>Mm20<br>Mm20<br>Mm20<br>Mm20<br>Mm20<br>Mm20<br>Mm20<br>Mm20<br>Mm20<br>Mm20<br>Mm20<br>Mm20<br>Mm20<br>Mm20<br>Mm20<br>Mm20<br>Mm20<br>Mm20<br>Mm20<br>Mm20<br>Mm20<br>Mm20<br>Mm20<br>Mm20<br>Mm20<br>Mm20<br>Mm20<br>Mm20<br>Mm20<br>Mm20<br>Mm20<br>Mm20<br>Mm20<br>Mm20<br>Mm20<br>Mm20<br>Mm20<br>Mm20<br>Mm20<br>Mm20<br>Mm20<br>Mm20<br>Mm20<br>Mm20<br>Mm20<br>Mm20<br>Mm20<br>Mm20<br>Mm20<br>Mm20<br>Mm20<br>Mm20<br>Mm20<br>Mm20<br>Mm20<br>Mm20<br>Mm20<br>Mm20<br>Mm20<br>Mm20<br>Mm20<br>Mm20<br>Mm20<br>Mm20<br>Mm20<br>Mm20<br>Mm20<br>Mm20<br>Mm20<br>Mm20<br>Mm20<br>Mm20<br>Mm20<br>Mm20<br>Mm20<br>Mm20<br>Mm20<br>Mm20<br>Mm20<br>Mm20<br>Mm20<br>Mm20<br>Mm20<br>Mm20<br>Mm20<br>Mm20<br>Mm20<br>Mm20<br>Mm20<br>Mm20<br>Mm20<br>Mm20<br>Mm20<br>Mm20<br>Mm20<br>Mm20<br>Mm20<br>Mm20<br>Mm20<br>Mm20<br>Mm20<br>Mm20<br>Mm20<br>Mm20<br>Mm20<br>Mm20<br>Mm20<br>Mm20<br>Mm20<br>Mm20<br>Mm20<br>Mm20<br>Mm20<br>Mm20<br>Mm20<br>Mm20<br>Mm20<br>Mm20<br>Mm20<br>Mm20<br>Mm20<br>Mm20<br>Mm20<br>Mm20<br>Mm20<br>Mm20<br>Mm20<br>Mm20<br>Mm20<br>Mm20<br>Mm20<br>Mm20<br>Mm20<br>Mm20<br>Mm20<br>Mm20<br>Mm20<br>Mm20<br>Mm20<br>Mm20<br>Mm20<br>Mm20<br>Mm20<br>Mm20<br>Mm20<br>Mm20<br>Mm20<br>Mm20<br>Mm20<br>Mm20<br>Mm20<br>Mm20<br>Mm20<br>Mm20<br>Mm20<br>Mm20<br>Mm20<br>Mm20<br>Mm20<br>Mm20<br>Mm20<br>Mm200<br>Mm20<br>Mm200<br>Mm20<br>Mm20<br>Mm200<br>Mm200<br>Mm200<br>Mm200<br>Mm200<br>Mm200<br>Mm200<br>Mm200<br>Mm200<br>Mm200<br>Mm200<br>Mm200<br>Mm200<br>Mm200<br>Mm200<br>Mm200<br>Mm200<br>Mm200<br>Mm200<br>Mm200<br>Mm200<br>Mm200<br>Mm200<br>Mm200<br>Mm200<br>Mm200<br>Mm200<br>Mm200<br>Mm200<br>Mm200<br>Mm200<br>Mm200<br>Mm200<br>Mm200<br>Mm200<br>Mm200<br>Mm200<br>Mm200<br>Mm200<br>Mm200<br>Mm200<br>Mm200<br>Mm200<br>Mm200<br>Mm200<br>Mm200<br>Mm200<br>Mm200<br>Mm200<br>Mm200<br>Mm200<br>Mm200<br>Mm200<br>Mm200<br>Mm200<br>Mm200<br>Mm200<br>Mm200<br>Mm200<br>Mm200<br>Mm200<br>Mm200<br>Mm200<br>Mm200<br>Mm200<br>Mm200<br>Mm200<br>Mm200<br>Mm200<br>Mm200<br>Mm200<br>Mm200<br>Mm200<br>Mm2 |                                           |                                                                |           |                      |                 |
|                                                                                                                                                                                                                                                                                                                                                                                                                                                                                                                                                                                                                                                                                                                                                                                                                                                                                                                                                                                                                                                                                                                                                                                                                                                                                                                                                                                                                                                                                                                                                                                                                                                                                                                                                                                                                                                                                                                                                                                                                                                                                                                                                                                                                                                                                                                                                                                                                                                                                                                                                                                                                                                                                                                                                                                                                                                                                                                                                                                                                                                                                                                                                                                            |                                                                                                                                                                                                                                                                                                                                                                                                                                                                                                                                                                                                                                                                                                                                                                                                                                                                                                                                                                                                                                                                                                                                                                                                                                                                                                                                                                                                                                                                                                                                                                                                                                                                                                                                                                                                                                                                                                                                                                                                                                                                                                                                                                                                                                                                                                                                                                                                                                                                                                                                                                                                                                                                                                                                                                                                              |                                           |                                                                |           |                      |                 |
| 768 758 74                                                                                                                                                                                                                                                                                                                                                                                                                                                                                                                                                                                                                                                                                                                                                                                                                                                                                                                                                                                                                                                                                                                                                                                                                                                                                                                                                                                                                                                                                                                                                                                                                                                                                                                                                                                                                                                                                                                                                                                                                                                                                                                                                                                                                                                                                                                                                                                                                                                                                                                                                                                                                                                                                                                                                                                                                                                                                                                                                                                                                                                                                                                                                                                 |                                                                                                                                                                                                                                                                                                                                                                                                                                                                                                                                                                                                                                                                                                                                                                                                                                                                                                                                                                                                                                                                                                                                                                                                                                                                                                                                                                                                                                                                                                                                                                                                                                                                                                                                                                                                                                                                                                                                                                                                                                                                                                                                                                                                                                                                                                                                                                                                                                                                                                                                                                                                                                                                                                                                                                                                              |                                           |                                                                |           |                      |                 |
| 767     75X     74       766     756     74                                                                                                                                                                                                                                                                                                                                                                                                                                                                                                                                                                                                                                                                                                                                                                                                                                                                                                                                                                                                                                                                                                                                                                                                                                                                                                                                                                                                                                                                                                                                                                                                                                                                                                                                                                                                                                                                                                                                                                                                                                                                                                                                                                                                                                                                                                                                                                                                                                                                                                                                                                                                                                                                                                                                                                                                                                                                                                                                                                                                                                                                                                                                                |                                                                                                                                                                                                                                                                                                                                                                                                                                                                                                                                                                                                                                                                                                                                                                                                                                                                                                                                                                                                                                                                                                                                                                                                                                                                                                                                                                                                                                                                                                                                                                                                                                                                                                                                                                                                                                                                                                                                                                                                                                                                                                                                                                                                                                                                                                                                                                                                                                                                                                                                                                                                                                                                                                                                                                                                              |                                           |                                                                |           |                      |                 |
|                                                                                                                                                                                                                                                                                                                                                                                                                                                                                                                                                                                                                                                                                                                                                                                                                                                                                                                                                                                                                                                                                                                                                                                                                                                                                                                                                                                                                                                                                                                                                                                                                                                                                                                                                                                                                                                                                                                                                                                                                                                                                                                                                                                                                                                                                                                                                                                                                                                                                                                                                                                                                                                                                                                                                                                                                                                                                                                                                                                                                                                                                                                                                                                            |                                                                                                                                                                                                                                                                                                                                                                                                                                                                                                                                                                                                                                                                                                                                                                                                                                                                                                                                                                                                                                                                                                                                                                                                                                                                                                                                                                                                                                                                                                                                                                                                                                                                                                                                                                                                                                                                                                                                                                                                                                                                                                                                                                                                                                                                                                                                                                                                                                                                                                                                                                                                                                                                                                                                                                                                              |                                           |                                                                |           |                      |                 |
| 765 755 74                                                                                                                                                                                                                                                                                                                                                                                                                                                                                                                                                                                                                                                                                                                                                                                                                                                                                                                                                                                                                                                                                                                                                                                                                                                                                                                                                                                                                                                                                                                                                                                                                                                                                                                                                                                                                                                                                                                                                                                                                                                                                                                                                                                                                                                                                                                                                                                                                                                                                                                                                                                                                                                                                                                                                                                                                                                                                                                                                                                                                                                                                                                                                                                 |                                                                                                                                                                                                                                                                                                                                                                                                                                                                                                                                                                                                                                                                                                                                                                                                                                                                                                                                                                                                                                                                                                                                                                                                                                                                                                                                                                                                                                                                                                                                                                                                                                                                                                                                                                                                                                                                                                                                                                                                                                                                                                                                                                                                                                                                                                                                                                                                                                                                                                                                                                                                                                                                                                                                                                                                              |                                           |                                                                |           |                      |                 |
|                                                                                                                                                                                                                                                                                                                                                                                                                                                                                                                                                                                                                                                                                                                                                                                                                                                                                                                                                                                                                                                                                                                                                                                                                                                                                                                                                                                                                                                                                                                                                                                                                                                                                                                                                                                                                                                                                                                                                                                                                                                                                                                                                                                                                                                                                                                                                                                                                                                                                                                                                                                                                                                                                                                                                                                                                                                                                                                                                                                                                                                                                                                                                                                            |                                                                                                                                                                                                                                                                                                                                                                                                                                                                                                                                                                                                                                                                                                                                                                                                                                                                                                                                                                                                                                                                                                                                                                                                                                                                                                                                                                                                                                                                                                                                                                                                                                                                                                                                                                                                                                                                                                                                                                                                                                                                                                                                                                                                                                                                                                                                                                                                                                                                                                                                                                                                                                                                                                                                                                                                              |                                           |                                                                |           |                      |                 |
| 763 753 74                                                                                                                                                                                                                                                                                                                                                                                                                                                                                                                                                                                                                                                                                                                                                                                                                                                                                                                                                                                                                                                                                                                                                                                                                                                                                                                                                                                                                                                                                                                                                                                                                                                                                                                                                                                                                                                                                                                                                                                                                                                                                                                                                                                                                                                                                                                                                                                                                                                                                                                                                                                                                                                                                                                                                                                                                                                                                                                                                                                                                                                                                                                                                                                 |                                                                                                                                                                                                                                                                                                                                                                                                                                                                                                                                                                                                                                                                                                                                                                                                                                                                                                                                                                                                                                                                                                                                                                                                                                                                                                                                                                                                                                                                                                                                                                                                                                                                                                                                                                                                                                                                                                                                                                                                                                                                                                                                                                                                                                                                                                                                                                                                                                                                                                                                                                                                                                                                                                                                                                                                              |                                           |                                                                |           |                      |                 |
| 762     752     74       761     751     73                                                                                                                                                                                                                                                                                                                                                                                                                                                                                                                                                                                                                                                                                                                                                                                                                                                                                                                                                                                                                                                                                                                                                                                                                                                                                                                                                                                                                                                                                                                                                                                                                                                                                                                                                                                                                                                                                                                                                                                                                                                                                                                                                                                                                                                                                                                                                                                                                                                                                                                                                                                                                                                                                                                                                                                                                                                                                                                                                                                                                                                                                                                                                |                                                                                                                                                                                                                                                                                                                                                                                                                                                                                                                                                                                                                                                                                                                                                                                                                                                                                                                                                                                                                                                                                                                                                                                                                                                                                                                                                                                                                                                                                                                                                                                                                                                                                                                                                                                                                                                                                                                                                                                                                                                                                                                                                                                                                                                                                                                                                                                                                                                                                                                                                                                                                                                                                                                                                                                                              |                                           |                                                                |           |                      |                 |
|                                                                                                                                                                                                                                                                                                                                                                                                                                                                                                                                                                                                                                                                                                                                                                                                                                                                                                                                                                                                                                                                                                                                                                                                                                                                                                                                                                                                                                                                                                                                                                                                                                                                                                                                                                                                                                                                                                                                                                                                                                                                                                                                                                                                                                                                                                                                                                                                                                                                                                                                                                                                                                                                                                                                                                                                                                                                                                                                                                                                                                                                                                                                                                                            |                                                                                                                                                                                                                                                                                                                                                                                                                                                                                                                                                                                                                                                                                                                                                                                                                                                                                                                                                                                                                                                                                                                                                                                                                                                                                                                                                                                                                                                                                                                                                                                                                                                                                                                                                                                                                                                                                                                                                                                                                                                                                                                                                                                                                                                                                                                                                                                                                                                                                                                                                                                                                                                                                                                                                                                                              |                                           |                                                                |           |                      |                 |
| 759 749 73                                                                                                                                                                                                                                                                                                                                                                                                                                                                                                                                                                                                                                                                                                                                                                                                                                                                                                                                                                                                                                                                                                                                                                                                                                                                                                                                                                                                                                                                                                                                                                                                                                                                                                                                                                                                                                                                                                                                                                                                                                                                                                                                                                                                                                                                                                                                                                                                                                                                                                                                                                                                                                                                                                                                                                                                                                                                                                                                                                                                                                                                                                                                                                                 |                                                                                                                                                                                                                                                                                                                                                                                                                                                                                                                                                                                                                                                                                                                                                                                                                                                                                                                                                                                                                                                                                                                                                                                                                                                                                                                                                                                                                                                                                                                                                                                                                                                                                                                                                                                                                                                                                                                                                                                                                                                                                                                                                                                                                                                                                                                                                                                                                                                                                                                                                                                                                                                                                                                                                                                                              |                                           |                                                                |           |                      |                 |
| 758 748 73                                                                                                                                                                                                                                                                                                                                                                                                                                                                                                                                                                                                                                                                                                                                                                                                                                                                                                                                                                                                                                                                                                                                                                                                                                                                                                                                                                                                                                                                                                                                                                                                                                                                                                                                                                                                                                                                                                                                                                                                                                                                                                                                                                                                                                                                                                                                                                                                                                                                                                                                                                                                                                                                                                                                                                                                                                                                                                                                                                                                                                                                                                                                                                                 | 6 WV-1 V                                                                                                                                                                                                                                                                                                                                                                                                                                                                                                                                                                                                                                                                                                                                                                                                                                                                                                                                                                                                                                                                                                                                                                                                                                                                                                                                                                                                                                                                                                                                                                                                                                                                                                                                                                                                                                                                                                                                                                                                                                                                                                                                                                                                                                                                                                                                                                                                                                                                                                                                                                                                                                                                                                                                                                                                     |                                           |                                                                |           |                      |                 |
| 757 747 73                                                                                                                                                                                                                                                                                                                                                                                                                                                                                                                                                                                                                                                                                                                                                                                                                                                                                                                                                                                                                                                                                                                                                                                                                                                                                                                                                                                                                                                                                                                                                                                                                                                                                                                                                                                                                                                                                                                                                                                                                                                                                                                                                                                                                                                                                                                                                                                                                                                                                                                                                                                                                                                                                                                                                                                                                                                                                                                                                                                                                                                                                                                                                                                 | 5                                                                                                                                                                                                                                                                                                                                                                                                                                                                                                                                                                                                                                                                                                                                                                                                                                                                                                                                                                                                                                                                                                                                                                                                                                                                                                                                                                                                                                                                                                                                                                                                                                                                                                                                                                                                                                                                                                                                                                                                                                                                                                                                                                                                                                                                                                                                                                                                                                                                                                                                                                                                                                                                                                                                                                                                            |                                           |                                                                |           |                      |                 |
| 756 746 73                                                                                                                                                                                                                                                                                                                                                                                                                                                                                                                                                                                                                                                                                                                                                                                                                                                                                                                                                                                                                                                                                                                                                                                                                                                                                                                                                                                                                                                                                                                                                                                                                                                                                                                                                                                                                                                                                                                                                                                                                                                                                                                                                                                                                                                                                                                                                                                                                                                                                                                                                                                                                                                                                                                                                                                                                                                                                                                                                                                                                                                                                                                                                                                 |                                                                                                                                                                                                                                                                                                                                                                                                                                                                                                                                                                                                                                                                                                                                                                                                                                                                                                                                                                                                                                                                                                                                                                                                                                                                                                                                                                                                                                                                                                                                                                                                                                                                                                                                                                                                                                                                                                                                                                                                                                                                                                                                                                                                                                                                                                                                                                                                                                                                                                                                                                                                                                                                                                                                                                                                              |                                           |                                                                |           |                      |                 |
| 755     1     745     1     73       NODE NR     0     1     2     3     52     4     5     6     7     8     9     10     13     14     15                                                                                                                                                                                                                                                                                                                                                                                                                                                                                                                                                                                                                                                                                                                                                                                                                                                                                                                                                                                                                                                                                                                                                                                                                                                                                                                                                                                                                                                                                                                                                                                                                                                                                                                                                                                                                                                                                                                                                                                                                                                                                                                                                                                                                                                                                                                                                                                                                                                                                                                                                                                                                                                                                                                                                                                                                                                                                                                                                                                                                                                | 1617 18 19 20 21 22 23 S4 24 25 S5 26                                                                                                                                                                                                                                                                                                                                                                                                                                                                                                                                                                                                                                                                                                                                                                                                                                                                                                                                                                                                                                                                                                                                                                                                                                                                                                                                                                                                                                                                                                                                                                                                                                                                                                                                                                                                                                                                                                                                                                                                                                                                                                                                                                                                                                                                                                                                                                                                                                                                                                                                                                                                                                                                                                                                                                        |                                           |                                                                |           |                      |                 |
| EXC: 06.60<br>11.36<br>11.35<br>11.35<br>11.35<br>11.35<br>11.34<br>11.34<br>11.34<br>11.34<br>11.34<br>11.34<br>11.35<br>11.35<br>11.35<br>11.34<br>11.34<br>11.34<br>11.35<br>11.35<br>11.35<br>11.35<br>11.35<br>11.35<br>11.35<br>11.35<br>11.35<br>11.35<br>11.35<br>11.35<br>11.35<br>11.35<br>11.35<br>11.35<br>11.35<br>11.35<br>11.35<br>11.35<br>11.35<br>11.35<br>11.35<br>11.35<br>11.35<br>11.35<br>11.35<br>11.35<br>11.35<br>11.35<br>11.35<br>11.35<br>11.35<br>11.35<br>11.35<br>11.35<br>11.35<br>11.35<br>11.35<br>11.35<br>11.35<br>11.35<br>11.35<br>11.35<br>11.35<br>11.35<br>11.35<br>11.35<br>11.35<br>11.35<br>11.35<br>11.35<br>11.35<br>11.35<br>11.35<br>11.35<br>11.35<br>11.35<br>11.35<br>11.35<br>11.35<br>11.35<br>11.35<br>11.35<br>11.35<br>11.35<br>11.35<br>11.35<br>11.35<br>11.35<br>11.35<br>11.35<br>11.35<br>11.35<br>11.35<br>11.35<br>11.35<br>11.35<br>11.35<br>11.35<br>11.35<br>11.35<br>11.35<br>11.35<br>11.35<br>11.35<br>11.35<br>11.35<br>11.35<br>11.35<br>11.35<br>11.35<br>11.35<br>11.35<br>11.35<br>11.35<br>11.35<br>11.35<br>11.35<br>11.35<br>11.35<br>11.35<br>11.35<br>11.35<br>11.35<br>11.35<br>11.35<br>11.35<br>11.35<br>11.35<br>11.35<br>11.35<br>11.35<br>11.35<br>11.35<br>11.35<br>11.35<br>11.35<br>11.35<br>11.35<br>11.35<br>11.35<br>11.35<br>11.35<br>11.35<br>11.35<br>11.35<br>11.35<br>11.35<br>11.35<br>11.35<br>11.35<br>11.35<br>11.35<br>11.35<br>11.35<br>11.35<br>11.35<br>11.35<br>11.35<br>11.35<br>11.35<br>11.35<br>11.35<br>11.35<br>11.35<br>11.35<br>11.35<br>11.35<br>11.35<br>11.35<br>11.35<br>11.35<br>11.35<br>11.35<br>11.35<br>11.35<br>11.35<br>11.35<br>11.35<br>11.35<br>11.35<br>11.35<br>11.35<br>11.35<br>11.35<br>11.35<br>11.35<br>11.35<br>11.35<br>11.35<br>11.35<br>11.35<br>11.35<br>11.35<br>11.35<br>11.35<br>11.35<br>11.35<br>11.35<br>11.35<br>11.35<br>11.35<br>11.35<br>11.35<br>11.35<br>11.35<br>11.35<br>11.35<br>11.35<br>11.35<br>11.35<br>11.35<br>11.35<br>11.35<br>11.35<br>11.35<br>11.35<br>11.35<br>11.35<br>11.35<br>11.35<br>11.35<br>11.35<br>11.35<br>11.35<br>11.35<br>11.35<br>11.35<br>11.35<br>11.35<br>11.35<br>11.35<br>11.35<br>11.35<br>11.35<br>11.35<br>11.35<br>11.35<br>11.35<br>11.35<br>11.35<br>11.35<br>11.35<br>11.35<br>11.35<br>11.35<br>11.35<br>11.35<br>11.35<br>11.35<br>11.35<br>11.35<br>11.35<br>11.35<br>11.35<br>11.35<br>11.35<br>11.35<br>11.35<br>11.35<br>11.35<br>11.35<br>11.35<br>11.35<br>11.35<br>11.35<br>11.35<br>11.35<br>11.35<br>11.35<br>11.35<br>11.35<br>11.35<br>11.35<br>11.35<br>11.35<br>11.35<br>11.35<br>11.35<br>11.35<br>11.35<br>11.35<br>11.35<br>11.35<br>11.35<br>11.35<br>11.35<br>11.35<br>11.35<br>11.35<br>11.35<br>11.35<br>11.35<br>11.35<br>11.35<br>11.35<br>11.35<br>11.35<br>11.35<br>11.35<br>11.35<br>11.35<br>11.35<br>11.35<br>11.35<br>11.35<br>11.35<br>11.35<br>11.35<br>11.35<br>11.35<br>11.35<br>11.35<br>11.35<br>11.35<br>11.35<br>11.35<br>11.35<br>11.35<br>11.35<br>11.35<br>11.35<br>11.35<br>11.35<br>11.35<br>11.35<br>11.35<br>11.35<br>11.35<br>11.35<br>11.35<br>11.35<br>11.35<br>11.35<br>11.35<br>11.35<br>11.35<br>11.35<br>11.35<br>11.35<br>11.35<br>1 | 1,94<br>1,65<br>1,153<br>1,52<br>1,52<br>1,49<br>1,49<br>0,46<br>0,38<br>0,46<br>0,38                                                                                                                                                                                                                                                                                                                                                                                                                                                                                                                                                                                                                                                                                                                                                                                                                                                                                                                                                                                                                                                                                                                                                                                                                                                                                                                                                                                                                                                                                                                                                                                                                                                                                                                                                                                                                                                                                                                                                                                                                                                                                                                                                                                                                                                                                                                                                                                                                                                                                                                                                                                                                                                                                                                        |                                           |                                                                |           |                      |                 |
| BELLEVILLE CONTRACTION CONTRACTICONTRACTICON CONTRACTICON CONTRAC                                                                                                                                                                                                                                                                                                                                                                                                                                                                                                                                                                                                                                                                                                                                                                                                                                                                                                                                                                                                                                                             | 746.00<br>745.09<br>743.39<br>741.06<br>741.06<br>742.00<br>742.00<br>742.05<br>739.64<br>739.55<br>739.55<br>738.49<br>738.78<br>738.71<br>738.78                                                                                                                                                                                                                                                                                                                                                                                                                                                                                                                                                                                                                                                                                                                                                                                                                                                                                                                                                                                                                                                                                                                                                                                                                                                                                                                                                                                                                                                                                                                                                                                                                                                                                                                                                                                                                                                                                                                                                                                                                                                                                                                                                                                                                                                                                                                                                                                                                                                                                                                                                                                                                                                           |                                           |                                                                |           |                      |                 |
|                                                                                                                                                                                                                                                                                                                                                                                                                                                                                                                                                                                                                                                                                                                                                                                                                                                                                                                                                                                                                                                                                                                                                                                                                                                                                                                                                                                                                                                                                                                                                                                                                                                                                                                                                                                                                                                                                                                                                                                                                                                                                                                                                                                                                                                                                                                                                                                                                                                                                                                                                                                                                                                                                                                                                                                                                                                                                                                                                                                                                                                                                                                                                                                            | 743.74<br>743.74<br>743.74<br>743.74<br>739.74<br>739.14<br>738.32<br>737.35<br>737.35<br>737.35<br>737.35<br>737.35<br>737.35<br>737.35<br>737.35<br>737.35<br>737.35                                                                                                                                                                                                                                                                                                                                                                                                                                                                                                                                                                                                                                                                                                                                                                                                                                                                                                                                                                                                                                                                                                                                                                                                                                                                                                                                                                                                                                                                                                                                                                                                                                                                                                                                                                                                                                                                                                                                                                                                                                                                                                                                                                                                                                                                                                                                                                                                                                                                                                                                                                                                                                       |                                           |                                                                |           |                      |                 |
| DISTANCE 9.79 8.89 12.40 6.23 48.15 18.16 8.04 11.05 6.92 9.80 8.28 5.25.93 9.66 8.18 8.74 8.70 11.68                                                                                                                                                                                                                                                                                                                                                                                                                                                                                                                                                                                                                                                                                                                                                                                                                                                                                                                                                                                                                                                                                                                                                                                                                                                                                                                                                                                                                                                                                                                                                                                                                                                                                                                                                                                                                                                                                                                                                                                                                                                                                                                                                                                                                                                                                                                                                                                                                                                                                                                                                                                                                                                                                                                                                                                                                                                                                                                                                                                                                                                                                      | 4.05<br>7.63 5.31 11.36 4.84 9.37 5.50 7.11 14.90 3.96                                                                                                                                                                                                                                                                                                                                                                                                                                                                                                                                                                                                                                                                                                                                                                                                                                                                                                                                                                                                                                                                                                                                                                                                                                                                                                                                                                                                                                                                                                                                                                                                                                                                                                                                                                                                                                                                                                                                                                                                                                                                                                                                                                                                                                                                                                                                                                                                                                                                                                                                                                                                                                                                                                                                                       |                                           |                                                                |           |                      |                 |
| 0+100.00<br>0+1016.66<br>0+1016.66<br>0+1016.66<br>0+1016.66<br>0+101.60<br>0+101.60<br>0+102.64<br>0+120.69<br>0+120.69<br>0+120.69<br>0+120.69<br>0+120.69<br>0+120.69<br>0+120.69<br>0+120.69<br>0+120.69<br>0+120.69<br>0+156.81<br>0+156.85<br>0+156.85<br>0+156.85<br>0+156.85<br>0+156.85<br>0+156.85<br>0+156.85<br>0+156.85<br>0+156.85<br>0+156.85<br>0+156.85<br>0+156.85<br>0+156.85<br>0+156.85<br>0+156.85<br>0+156.85<br>0+156.85<br>0+156.85<br>0+156.85<br>0+156.85<br>0+156.85<br>0+156.85<br>0+156.85<br>0+156.85<br>0+156.85<br>0+156.85<br>0+156.85<br>0+156.85<br>0+156.85<br>0+156.85<br>0+156.85<br>0+156.85<br>0+156.85<br>0+156.85<br>0+156.85<br>0+156.85<br>0+156.85<br>0+156.85<br>0+156.85<br>0+156.85<br>0+156.85<br>0+156.85<br>0+156.85<br>0+156.85<br>0+156.85<br>0+156.85<br>0+156.85<br>0+156.85<br>0+156.85<br>0+156.85<br>0+156.85<br>0+156.85<br>0+156.85<br>0+156.85<br>0+156.85<br>0+156.85<br>0+156.85<br>0+156.85<br>0+156.85<br>0+156.85<br>0+156.85<br>0+156.85<br>0+156.55<br>0+156.55<br>0+156.55<br>0+156.55<br>0+156.55<br>0+156.55<br>0+156.55<br>0+156.55<br>0+156.55<br>0+156.55<br>0+156.55<br>0+156.55<br>0+156.55<br>0+156.55<br>0+156.55<br>0+156.55<br>0+156.55<br>0+156.55<br>0+156.55<br>0+156.55<br>0+156.55<br>0+156.55<br>0+156.55<br>0+156.55<br>0+156.55<br>0+156.55<br>0+156.55<br>0+156.55<br>0+156.55<br>0+156.55<br>0+156.55<br>0+156.55<br>0+156.55<br>0+156.55<br>0+156.55<br>0+156.55<br>0+156.55<br>0+156.55<br>0+156.55<br>0+156.55<br>0+156.55<br>0+156.55<br>0+156.55<br>0+156.55<br>0+156.55<br>0+156.55<br>0+156.55<br>0+156.55<br>0+156.55<br>0+156.55<br>0+156.55<br>0+156.55<br>0+156.55<br>0+156.55<br>0+156.55<br>0+156.55<br>0+156.55<br>0+156.55<br>0+156.55<br>0+156.55<br>0+156.55<br>0+156.55<br>0+156.55<br>0+156.55<br>0+156.55<br>0+156.55<br>0+156.55<br>0+156.55<br>0+156.55<br>0+156.55<br>0+156.55<br>0+156.55<br>0+156.55<br>0+156.55<br>0+156.55<br>0+156.55<br>0+156.55<br>0+156.55<br>0+156.55<br>0+156.55<br>0+156.55<br>0+156.55<br>0+156.55<br>0+156.55<br>0+156.55<br>0+156.55<br>0+156.55<br>0+156.55<br>0+156.55<br>0+156.55<br>0+156.55<br>0+156.55<br>0+156.55<br>0+156.55<br>0+156.55<br>0+156.55<br>0+156.55<br>0+156.55<br>0+156.55<br>0+156.55<br>0+156.55<br>0+156.55<br>0+156.55<br>0+156.55<br>0+156.55<br>0+156.55<br>0+156.55<br>0+156.55<br>0+156.55<br>0+156.55<br>0+156.55<br>0+156.55<br>0+156.55<br>0+156.55<br>0+156.55<br>0+156.55<br>0+156.55<br>0+156.55<br>0+156.55<br>0+156.55<br>0+156.55<br>0+156.55<br>0+156.55<br>0+156.55<br>0+156.55<br>0+156.55<br>0+156.55<br>0+156.55<br>0+156.55<br>0+156.55<br>0+156.55<br>0+156.55<br>0+156.55<br>0+156.55<br>0+156.55<br>0+156.55<br>0+156.55<br>0+156.55<br>0+156.55<br>0+156.55<br>0+156.55<br>0+156.55<br>0+156.55<br>0+156.55<br>0+156.55<br>0+156.55                                                                                                                                                                                                                                                                                                                                                       | 0+203.81-<br>0+205.86-<br>0+215.98-<br>0+220.80-<br>0+232.06-<br>0+232.05-<br>0+232.05-<br>0+235.26-<br>0+285.26-<br>0+2815.58-<br>0+285.58-<br>0+285.58-<br>0+285.58-                                                                                                                                                                                                                                                                                                                                                                                                                                                                                                                                                                                                                                                                                                                                                                                                                                                                                                                                                                                                                                                                                                                                                                                                                                                                                                                                                                                                                                                                                                                                                                                                                                                                                                                                                                                                                                                                                                                                                                                                                                                                                                                                                                                                                                                                                                                                                                                                                                                                                                                                                                                                                                       |                                           |                                                                |           |                      |                 |
| STATION     0.000-00     0.000-00     0.000-00     0.000-00     0.000-00     0.000-00     0.000-00     0.000-00     0.000-00     0.000-00     0.000-00     0.000-00     0.000-00     0.000-00     0.000-00     0.000-00     0.000-00     0.000-00     0.000-00     0.000-00     0.000-00     0.000-00     0.000-00     0.000-00     0.000-00     0.000-00     0.000-00     0.000-00     0.000-00     0.000-00     0.000-00     0.000-00     0.000-00     0.000-00     0.000-00     0.000-00     0.000-00     0.000-00     0.000-00     0.000-00     0.000-00     0.000-00     0.000-00     0.000-00     0.000-00     0.000-00     0.000-00     0.000-00     0.000-00     0.000-00     0.000-00     0.000-00     0.000-00     0.000-00     0.000-00     0.000-00     0.000-00     0.000-00     0.000-00     0.000-00     0.000-00     0.000-00     0.000-00     0.000-00     0.000-00     0.000-00     0.000-00     0.000-00     0.000-00     0.000-00     0.000-00     0.000-00     0.000-00     0.000-00     0.000-00     0.000-00     0.000-00                                                                                                                                                                                                                                                                                                                                                                                                                                                                                                                                                                                                                                                                                                                                                                                                                                                                                                                                                                                                                                                                                                                                                                                                                                                                                                                                                                                                                                                                                                                                                                                                                                                                                                                                                                                                                                                                                                                                                                                                                                                                                                                                           | → → → → → → → → → → → → → → → → → → →                                                                                                                                                                                                                                                                                                                                                                                                                                                                                                                                                                                                                                                                                                                                                                                                                                                                                                                                                                                                                                                                                                                                                                                                                                                                                                                                                                                                                                                                                                                                                                                                                                                                                                                                                                                                                                                                                                                                                                                                                                                                                                                                                                                                                                                                                                                                                                                                                                                                                                                                                                                                                                                                                                                                                                        |                                           |                                                                |           |                      |                 |
| - tet. 10 - 10 - 10 - 10 - 10 - 10 - 10 - 10                                                                                                                                                                                                                                                                                                                                                                                                                                                                                                                                                                                                                                                                                                                                                                                                                                                                                                                                                                                                                                                                                                                                                                                                                                                                                                                                                                                                                                                                                                                                                                                                                                                                                                                                                                                                                                                                                                                                                                                                                                                                                                                                                                                                                                                                                                                                                                                                                                                                                                                                                                                                                                                                                                                                                                                                                                                                                                                                                                                                                                                                                                                                               | <u>-064566</u><br>9027<br>3 54.62g101.77g                                                                                                                                                                                                                                                                                                                                                                                                                                                                                                                                                                                                                                                                                                                                                                                                                                                                                                                                                                                                                                                                                                                                                                                                                                                                                                                                                                                                                                                                                                                                                                                                                                                                                                                                                                                                                                                                                                                                                                                                                                                                                                                                                                                                                                                                                                                                                                                                                                                                                                                                                                                                                                                                                                                                                                    |                                           |                                                                |           |                      |                 |
| H. BENDS (m) $L = 16.6$ $L = 18.63$<br>PIPE DIAMETER DN200 HDPE_100 DIPE (DN6 OUTER DIAMETER 200mm +-7 3mm)                                                                                                                                                                                                                                                                                                                                                                                                                                                                                                                                                                                                                                                                                                                                                                                                                                                                                                                                                                                                                                                                                                                                                                                                                                                                                                                                                                                                                                                                                                                                                                                                                                                                                                                                                                                                                                                                                                                                                                                                                                                                                                                                                                                                                                                                                                                                                                                                                                                                                                                                                                                                                                                                                                                                                                                                                                                                                                                                                                                                                                                                                | L= 25.97 4.34                                                                                                                                                                                                                                                                                                                                                                                                                                                                                                                                                                                                                                                                                                                                                                                                                                                                                                                                                                                                                                                                                                                                                                                                                                                                                                                                                                                                                                                                                                                                                                                                                                                                                                                                                                                                                                                                                                                                                                                                                                                                                                                                                                                                                                                                                                                                                                                                                                                                                                                                                                                                                                                                                                                                                                                                |                                           |                                                                |           |                      |                 |
|                                                                                                                                                                                                                                                                                                                                                                                                                                                                                                                                                                                                                                                                                                                                                                                                                                                                                                                                                                                                                                                                                                                                                                                                                                                                                                                                                                                                                                                                                                                                                                                                                                                                                                                                                                                                                                                                                                                                                                                                                                                                                                                                                                                                                                                                                                                                                                                                                                                                                                                                                                                                                                                                                                                                                                                                                                                                                                                                                                                                                                                                                                                                                                                            |                                                                                                                                                                                                                                                                                                                                                                                                                                                                                                                                                                                                                                                                                                                                                                                                                                                                                                                                                                                                                                                                                                                                                                                                                                                                                                                                                                                                                                                                                                                                                                                                                                                                                                                                                                                                                                                                                                                                                                                                                                                                                                                                                                                                                                                                                                                                                                                                                                                                                                                                                                                                                                                                                                                                                                                                              |                                           |                                                                |           |                      |                 |
| ∑<br>1/1000                                                                                                                                                                                                                                                                                                                                                                                                                                                                                                                                                                                                                                                                                                                                                                                                                                                                                                                                                                                                                                                                                                                                                                                                                                                                                                                                                                                                                                                                                                                                                                                                                                                                                                                                                                                                                                                                                                                                                                                                                                                                                                                                                                                                                                                                                                                                                                                                                                                                                                                                                                                                                                                                                                                                                                                                                                                                                                                                                                                                                                                                                                                                                                                |                                                                                                                                                                                                                                                                                                                                                                                                                                                                                                                                                                                                                                                                                                                                                                                                                                                                                                                                                                                                                                                                                                                                                                                                                                                                                                                                                                                                                                                                                                                                                                                                                                                                                                                                                                                                                                                                                                                                                                                                                                                                                                                                                                                                                                                                                                                                                                                                                                                                                                                                                                                                                                                                                                                                                                                                              |                                           |                                                                |           |                      |                 |
|                                                                                                                                                                                                                                                                                                                                                                                                                                                                                                                                                                                                                                                                                                                                                                                                                                                                                                                                                                                                                                                                                                                                                                                                                                                                                                                                                                                                                                                                                                                                                                                                                                                                                                                                                                                                                                                                                                                                                                                                                                                                                                                                                                                                                                                                                                                                                                                                                                                                                                                                                                                                                                                                                                                                                                                                                                                                                                                                                                                                                                                                                                                                                                                            |                                                                                                                                                                                                                                                                                                                                                                                                                                                                                                                                                                                                                                                                                                                                                                                                                                                                                                                                                                                                                                                                                                                                                                                                                                                                                                                                                                                                                                                                                                                                                                                                                                                                                                                                                                                                                                                                                                                                                                                                                                                                                                                                                                                                                                                                                                                                                                                                                                                                                                                                                                                                                                                                                                                                                                                                              |                                           |                                                                |           |                      |                 |
|                                                                                                                                                                                                                                                                                                                                                                                                                                                                                                                                                                                                                                                                                                                                                                                                                                                                                                                                                                                                                                                                                                                                                                                                                                                                                                                                                                                                                                                                                                                                                                                                                                                                                                                                                                                                                                                                                                                                                                                                                                                                                                                                                                                                                                                                                                                                                                                                                                                                                                                                                                                                                                                                                                                                                                                                                                                                                                                                                                                                                                                                                                                                                                                            |                                                                                                                                                                                                                                                                                                                                                                                                                                                                                                                                                                                                                                                                                                                                                                                                                                                                                                                                                                                                                                                                                                                                                                                                                                                                                                                                                                                                                                                                                                                                                                                                                                                                                                                                                                                                                                                                                                                                                                                                                                                                                                                                                                                                                                                                                                                                                                                                                                                                                                                                                                                                                                                                                                                                                                                                              |                                           |                                                                |           |                      |                 |
| LWL = 770.0 m                                                                                                                                                                                                                                                                                                                                                                                                                                                                                                                                                                                                                                                                                                                                                                                                                                                                                                                                                                                                                                                                                                                                                                                                                                                                                                                                                                                                                                                                                                                                                                                                                                                                                                                                                                                                                                                                                                                                                                                                                                                                                                                                                                                                                                                                                                                                                                                                                                                                                                                                                                                                                                                                                                                                                                                                                                                                                                                                                                                                                                                                                                                                                                              |                                                                                                                                                                                                                                                                                                                                                                                                                                                                                                                                                                                                                                                                                                                                                                                                                                                                                                                                                                                                                                                                                                                                                                                                                                                                                                                                                                                                                                                                                                                                                                                                                                                                                                                                                                                                                                                                                                                                                                                                                                                                                                                                                                                                                                                                                                                                                                                                                                                                                                                                                                                                                                                                                                                                                                                                              |                                           |                                                                |           |                      |                 |
|                                                                                                                                                                                                                                                                                                                                                                                                                                                                                                                                                                                                                                                                                                                                                                                                                                                                                                                                                                                                                                                                                                                                                                                                                                                                                                                                                                                                                                                                                                                                                                                                                                                                                                                                                                                                                                                                                                                                                                                                                                                                                                                                                                                                                                                                                                                                                                                                                                                                                                                                                                                                                                                                                                                                                                                                                                                                                                                                                                                                                                                                                                                                                                                            |                                                                                                                                                                                                                                                                                                                                                                                                                                                                                                                                                                                                                                                                                                                                                                                                                                                                                                                                                                                                                                                                                                                                                                                                                                                                                                                                                                                                                                                                                                                                                                                                                                                                                                                                                                                                                                                                                                                                                                                                                                                                                                                                                                                                                                                                                                                                                                                                                                                                                                                                                                                                                                                                                                                                                                                                              |                                           |                                                                |           |                      |                 |
|                                                                                                                                                                                                                                                                                                                                                                                                                                                                                                                                                                                                                                                                                                                                                                                                                                                                                                                                                                                                                                                                                                                                                                                                                                                                                                                                                                                                                                                                                                                                                                                                                                                                                                                                                                                                                                                                                                                                                                                                                                                                                                                                                                                                                                                                                                                                                                                                                                                                                                                                                                                                                                                                                                                                                                                                                                                                                                                                                                                                                                                                                                                                                                                            |                                                                                                                                                                                                                                                                                                                                                                                                                                                                                                                                                                                                                                                                                                                                                                                                                                                                                                                                                                                                                                                                                                                                                                                                                                                                                                                                                                                                                                                                                                                                                                                                                                                                                                                                                                                                                                                                                                                                                                                                                                                                                                                                                                                                                                                                                                                                                                                                                                                                                                                                                                                                                                                                                                                                                                                                              |                                           |                                                                |           |                      |                 |
| <b>\$1 \$2 \$2</b>                                                                                                                                                                                                                                                                                                                                                                                                                                                                                                                                                                                                                                                                                                                                                                                                                                                                                                                                                                                                                                                                                                                                                                                                                                                                                                                                                                                                                                                                                                                                                                                                                                                                                                                                                                                                                                                                                                                                                                                                                                                                                                                                                                                                                                                                                                                                                                                                                                                                                                                                                                                                                                                                                                                                                                                                                                                                                                                                                                                                                                                                                                                                                                         |                                                                                                                                                                                                                                                                                                                                                                                                                                                                                                                                                                                                                                                                                                                                                                                                                                                                                                                                                                                                                                                                                                                                                                                                                                                                                                                                                                                                                                                                                                                                                                                                                                                                                                                                                                                                                                                                                                                                                                                                                                                                                                                                                                                                                                                                                                                                                                                                                                                                                                                                                                                                                                                                                                                                                                                                              |                                           |                                                                |           |                      |                 |
| S1                                                                                                                                                                                                                                                                                                                                                                                                                                                                                                                                                                                                                                                                                                                                                                                                                                                                                                                                                                                                                                                                                                                                                                                                                                                                                                                                                                                                                                                                                                                                                                                                                                                                                                                                                                                                                                                                                                                                                                                                                                                                                                                                                                                                                                                                                                                                                                                                                                                                                                                                                                                                                                                                                                                                                                                                                                                                                                                                                                                                                                                                                                                                                                                         |                                                                                                                                                                                                                                                                                                                                                                                                                                                                                                                                                                                                                                                                                                                                                                                                                                                                                                                                                                                                                                                                                                                                                                                                                                                                                                                                                                                                                                                                                                                                                                                                                                                                                                                                                                                                                                                                                                                                                                                                                                                                                                                                                                                                                                                                                                                                                                                                                                                                                                                                                                                                                                                                                                                                                                                                              |                                           |                                                                |           |                      |                 |
|                                                                                                                                                                                                                                                                                                                                                                                                                                                                                                                                                                                                                                                                                                                                                                                                                                                                                                                                                                                                                                                                                                                                                                                                                                                                                                                                                                                                                                                                                                                                                                                                                                                                                                                                                                                                                                                                                                                                                                                                                                                                                                                                                                                                                                                                                                                                                                                                                                                                                                                                                                                                                                                                                                                                                                                                                                                                                                                                                                                                                                                                                                                                                                                            |                                                                                                                                                                                                                                                                                                                                                                                                                                                                                                                                                                                                                                                                                                                                                                                                                                                                                                                                                                                                                                                                                                                                                                                                                                                                                                                                                                                                                                                                                                                                                                                                                                                                                                                                                                                                                                                                                                                                                                                                                                                                                                                                                                                                                                                                                                                                                                                                                                                                                                                                                                                                                                                                                                                                                                                                              | $\times$                                  |                                                                |           |                      |                 |
|                                                                                                                                                                                                                                                                                                                                                                                                                                                                                                                                                                                                                                                                                                                                                                                                                                                                                                                                                                                                                                                                                                                                                                                                                                                                                                                                                                                                                                                                                                                                                                                                                                                                                                                                                                                                                                                                                                                                                                                                                                                                                                                                                                                                                                                                                                                                                                                                                                                                                                                                                                                                                                                                                                                                                                                                                                                                                                                                                                                                                                                                                                                                                                                            |                                                                                                                                                                                                                                                                                                                                                                                                                                                                                                                                                                                                                                                                                                                                                                                                                                                                                                                                                                                                                                                                                                                                                                                                                                                                                                                                                                                                                                                                                                                                                                                                                                                                                                                                                                                                                                                                                                                                                                                                                                                                                                                                                                                                                                                                                                                                                                                                                                                                                                                                                                                                                                                                                                                                                                                                              | $\bigwedge \bigwedge / \bigwedge / / / /$ |                                                                |           |                      |                 |
|                                                                                                                                                                                                                                                                                                                                                                                                                                                                                                                                                                                                                                                                                                                                                                                                                                                                                                                                                                                                                                                                                                                                                                                                                                                                                                                                                                                                                                                                                                                                                                                                                                                                                                                                                                                                                                                                                                                                                                                                                                                                                                                                                                                                                                                                                                                                                                                                                                                                                                                                                                                                                                                                                                                                                                                                                                                                                                                                                                                                                                                                                                                                                                                            | E IV<br>RVOIR                                                                                                                                                                                                                                                                                                                                                                                                                                                                                                                                                                                                                                                                                                                                                                                                                                                                                                                                                                                                                                                                                                                                                                                                                                                                                                                                                                                                                                                                                                                                                                                                                                                                                                                                                                                                                                                                                                                                                                                                                                                                                                                                                                                                                                                                                                                                                                                                                                                                                                                                                                                                                                                                                                                                                                                                |                                           |                                                                |           |                      |                 |
| Live =1                                                                                                                                                                                                                                                                                                                                                                                                                                                                                                                                                                                                                                                                                                                                                                                                                                                                                                                                                                                                                                                                                                                                                                                                                                                                                                                                                                                                                                                                                                                                                                                                                                                                                                                                                                                                                                                                                                                                                                                                                                                                                                                                                                                                                                                                                                                                                                                                                                                                                                                                                                                                                                                                                                                                                                                                                                                                                                                                                                                                                                                                                                                                                                                    | 39.8 m                                                                                                                                                                                                                                                                                                                                                                                                                                                                                                                                                                                                                                                                                                                                                                                                                                                                                                                                                                                                                                                                                                                                                                                                                                                                                                                                                                                                                                                                                                                                                                                                                                                                                                                                                                                                                                                                                                                                                                                                                                                                                                                                                                                                                                                                                                                                                                                                                                                                                                                                                                                                                                                                                                                                                                                                       |                                           |                                                                |           |                      |                 |
|                                                                                                                                                                                                                                                                                                                                                                                                                                                                                                                                                                                                                                                                                                                                                                                                                                                                                                                                                                                                                                                                                                                                                                                                                                                                                                                                                                                                                                                                                                                                                                                                                                                                                                                                                                                                                                                                                                                                                                                                                                                                                                                                                                                                                                                                                                                                                                                                                                                                                                                                                                                                                                                                                                                                                                                                                                                                                                                                                                                                                                                                                                                                                                                            |                                                                                                                                                                                                                                                                                                                                                                                                                                                                                                                                                                                                                                                                                                                                                                                                                                                                                                                                                                                                                                                                                                                                                                                                                                                                                                                                                                                                                                                                                                                                                                                                                                                                                                                                                                                                                                                                                                                                                                                                                                                                                                                                                                                                                                                                                                                                                                                                                                                                                                                                                                                                                                                                                                                                                                                                              |                                           |                                                                |           |                      | 1               |
|                                                                                                                                                                                                                                                                                                                                                                                                                                                                                                                                                                                                                                                                                                                                                                                                                                                                                                                                                                                                                                                                                                                                                                                                                                                                                                                                                                                                                                                                                                                                                                                                                                                                                                                                                                                                                                                                                                                                                                                                                                                                                                                                                                                                                                                                                                                                                                                                                                                                                                                                                                                                                                                                                                                                                                                                                                                                                                                                                                                                                                                                                                                                                                                            |                                                                                                                                                                                                                                                                                                                                                                                                                                                                                                                                                                                                                                                                                                                                                                                                                                                                                                                                                                                                                                                                                                                                                                                                                                                                                                                                                                                                                                                                                                                                                                                                                                                                                                                                                                                                                                                                                                                                                                                                                                                                                                                                                                                                                                                                                                                                                                                                                                                                                                                                                                                                                                                                                                                                                                                                              |                                           | NODE NR NORTH                                                  | EAST      | STATION<br>(m)       | DISTANCE<br>(m) |
|                                                                                                                                                                                                                                                                                                                                                                                                                                                                                                                                                                                                                                                                                                                                                                                                                                                                                                                                                                                                                                                                                                                                                                                                                                                                                                                                                                                                                                                                                                                                                                                                                                                                                                                                                                                                                                                                                                                                                                                                                                                                                                                                                                                                                                                                                                                                                                                                                                                                                                                                                                                                                                                                                                                                                                                                                                                                                                                                                                                                                                                                                                                                                                                            |                                                                                                                                                                                                                                                                                                                                                                                                                                                                                                                                                                                                                                                                                                                                                                                                                                                                                                                                                                                                                                                                                                                                                                                                                                                                                                                                                                                                                                                                                                                                                                                                                                                                                                                                                                                                                                                                                                                                                                                                                                                                                                                                                                                                                                                                                                                                                                                                                                                                                                                                                                                                                                                                                                                                                                                                              |                                           | 0 4590871.17                                                   |           | 0+000.00             |                 |
|                                                                                                                                                                                                                                                                                                                                                                                                                                                                                                                                                                                                                                                                                                                                                                                                                                                                                                                                                                                                                                                                                                                                                                                                                                                                                                                                                                                                                                                                                                                                                                                                                                                                                                                                                                                                                                                                                                                                                                                                                                                                                                                                                                                                                                                                                                                                                                                                                                                                                                                                                                                                                                                                                                                                                                                                                                                                                                                                                                                                                                                                                                                                                                                            | #                                                                                                                                                                                                                                                                                                                                                                                                                                                                                                                                                                                                                                                                                                                                                                                                                                                                                                                                                                                                                                                                                                                                                                                                                                                                                                                                                                                                                                                                                                                                                                                                                                                                                                                                                                                                                                                                                                                                                                                                                                                                                                                                                                                                                                                                                                                                                                                                                                                                                                                                                                                                                                                                                                                                                                                                            |                                           | S1 4590858.78                                                  |           | 0+016.66             | 16.66           |
|                                                                                                                                                                                                                                                                                                                                                                                                                                                                                                                                                                                                                                                                                                                                                                                                                                                                                                                                                                                                                                                                                                                                                                                                                                                                                                                                                                                                                                                                                                                                                                                                                                                                                                                                                                                                                                                                                                                                                                                                                                                                                                                                                                                                                                                                                                                                                                                                                                                                                                                                                                                                                                                                                                                                                                                                                                                                                                                                                                                                                                                                                                                                                                                            | SS SS                                                                                                                                                                                                                                                                                                                                                                                                                                                                                                                                                                                                                                                                                                                                                                                                                                                                                                                                                                                                                                                                                                                                                                                                                                                                                                                                                                                                                                                                                                                                                                                                                                                                                                                                                                                                                                                                                                                                                                                                                                                                                                                                                                                                                                                                                                                                                                                                                                                                                                                                                                                                                                                                                                                                                                                                        |                                           | S2 4590859.60                                                  | 283776.07 | 0+035.29             | 18.63           |
| \$3 * 5                                                                                                                                                                                                                                                                                                                                                                                                                                                                                                                                                                                                                                                                                                                                                                                                                                                                                                                                                                                                                                                                                                                                                                                                                                                                                                                                                                                                                                                                                                                                                                                                                                                                                                                                                                                                                                                                                                                                                                                                                                                                                                                                                                                                                                                                                                                                                                                                                                                                                                                                                                                                                                                                                                                                                                                                                                                                                                                                                                                                                                                                                                                                                                                    | SS<br>SS                                                                                                                                                                                                                                                                                                                                                                                                                                                                                                                                                                                                                                                                                                                                                                                                                                                                                                                                                                                                                                                                                                                                                                                                                                                                                                                                                                                                                                                                                                                                                                                                                                                                                                                                                                                                                                                                                                                                                                                                                                                                                                                                                                                                                                                                                                                                                                                                                                                                                                                                                                                                                                                                                                                                                                                                     |                                           | S3 4590791.00                                                  |           | 0+150.92             | 115.63          |
| V/////////////////////////////////////                                                                                                                                                                                                                                                                                                                                                                                                                                                                                                                                                                                                                                                                                                                                                                                                                                                                                                                                                                                                                                                                                                                                                                                                                                                                                                                                                                                                                                                                                                                                                                                                                                                                                                                                                                                                                                                                                                                                                                                                                                                                                                                                                                                                                                                                                                                                                                                                                                                                                                                                                                                                                                                                                                                                                                                                                                                                                                                                                                                                                                                                                                                                                     |                                                                                                                                                                                                                                                                                                                                                                                                                                                                                                                                                                                                                                                                                                                                                                                                                                                                                                                                                                                                                                                                                                                                                                                                                                                                                                                                                                                                                                                                                                                                                                                                                                                                                                                                                                                                                                                                                                                                                                                                                                                                                                                                                                                                                                                                                                                                                                                                                                                                                                                                                                                                                                                                                                                                                                                                              | // \$//,                                  | S4 4590803.73                                                  |           | 0+255.26             | 104.34          |
|                                                                                                                                                                                                                                                                                                                                                                                                                                                                                                                                                                                                                                                                                                                                                                                                                                                                                                                                                                                                                                                                                                                                                                                                                                                                                                                                                                                                                                                                                                                                                                                                                                                                                                                                                                                                                                                                                                                                                                                                                                                                                                                                                                                                                                                                                                                                                                                                                                                                                                                                                                                                                                                                                                                                                                                                                                                                                                                                                                                                                                                                                                                                                                                            | <b>S4 S4</b>                                                                                                                                                                                                                                                                                                                                                                                                                                                                                                                                                                                                                                                                                                                                                                                                                                                                                                                                                                                                                                                                                                                                                                                                                                                                                                                                                                                                                                                                                                                                                                                                                                                                                                                                                                                                                                                                                                                                                                                                                                                                                                                                                                                                                                                                                                                                                                                                                                                                                                                                                                                                                                                                                                                                                                                                 |                                           | S5     4590825.3 <sup>-1</sup> 26     4590827.63 <sup>-1</sup> |           | 0+281.23<br>0+285.58 | 25.98<br>4.35   |
|                                                                                                                                                                                                                                                                                                                                                                                                                                                                                                                                                                                                                                                                                                                                                                                                                                                                                                                                                                                                                                                                                                                                                                                                                                                                                                                                                                                                                                                                                                                                                                                                                                                                                                                                                                                                                                                                                                                                                                                                                                                                                                                                                                                                                                                                                                                                                                                                                                                                                                                                                                                                                                                                                                                                                                                                                                                                                                                                                                                                                                                                                                                                                                                            | AZERSU JOINT STOCK COMPANY,                                                                                                                                                                                                                                                                                                                                                                                                                                                                                                                                                                                                                                                                                                                                                                                                                                                                                                                                                                                                                                                                                                                                                                                                                                                                                                                                                                                                                                                                                                                                                                                                                                                                                                                                                                                                                                                                                                                                                                                                                                                                                                                                                                                                                                                                                                                                                                                                                                                                                                                                                                                                                                                                                                                                                                                  | Site : Facility :                         |                                                                | Title :   | 5.200.00             | 4.00            |
| SPECIAL ASSISTANCE FOR PROJECT IMPLEMENTATION (SAPI) FOR                                                                                                                                                                                                                                                                                                                                                                                                                                                                                                                                                                                                                                                                                                                                                                                                                                                                                                                                                                                                                                                                                                                                                                                                                                                                                                                                                                                                                                                                                                                                                                                                                                                                                                                                                                                                                                                                                                                                                                                                                                                                                                                                                                                                                                                                                                                                                                                                                                                                                                                                                                                                                                                                                                                                                                                                                                                                                                                                                                                                                                                                                                                                   | the Republic of Azerbaijan                                                                                                                                                                                                                                                                                                                                                                                                                                                                                                                                                                                                                                                                                                                                                                                                                                                                                                                                                                                                                                                                                                                                                                                                                                                                                                                                                                                                                                                                                                                                                                                                                                                                                                                                                                                                                                                                                                                                                                                                                                                                                                                                                                                                                                                                                                                                                                                                                                                                                                                                                                                                                                                                                                                                                                                   | Plan & Profile o                          |                                                                | Between   |                      |                 |
| THE PROVINCIAL CITIES WATER SUPPLY AND SEWERAGE PROJECT<br>IN THE REPUBLIC OF AZERBAIJAN                                                                                                                                                                                                                                                                                                                                                                                                                                                                                                                                                                                                                                                                                                                                                                                                                                                                                                                                                                                                                                                                                                                                                                                                                                                                                                                                                                                                                                                                                                                                                                                                                                                                                                                                                                                                                                                                                                                                                                                                                                                                                                                                                                                                                                                                                                                                                                                                                                                                                                                                                                                                                                                                                                                                                                                                                                                                                                                                                                                                                                                                                                   | Japan International Cooperation Agency                                                                                                                                                                                                                                                                                                                                                                                                                                                                                                                                                                                                                                                                                                                                                                                                                                                                                                                                                                                                                                                                                                                                                                                                                                                                                                                                                                                                                                                                                                                                                                                                                                                                                                                                                                                                                                                                                                                                                                                                                                                                                                                                                                                                                                                                                                                                                                                                                                                                                                                                                                                                                                                                                                                                                                       | Gusar Zone I Service I<br>Zone II Service |                                                                | KM: 0+00  | JO.UO - 0.           | +200.08         |
|                                                                                                                                                                                                                                                                                                                                                                                                                                                                                                                                                                                                                                                                                                                                                                                                                                                                                                                                                                                                                                                                                                                                                                                                                                                                                                                                                                                                                                                                                                                                                                                                                                                                                                                                                                                                                                                                                                                                                                                                                                                                                                                                                                                                                                                                                                                                                                                                                                                                                                                                                                                                                                                                                                                                                                                                                                                                                                                                                                                                                                                                                                                                                                                            | (JICA), Japan                                                                                                                                                                                                                                                                                                                                                                                                                                                                                                                                                                                                                                                                                                                                                                                                                                                                                                                                                                                                                                                                                                                                                                                                                                                                                                                                                                                                                                                                                                                                                                                                                                                                                                                                                                                                                                                                                                                                                                                                                                                                                                                                                                                                                                                                                                                                                                                                                                                                                                                                                                                                                                                                                                                                                                                                |                                           |                                                                |           |                      |                 |
|                                                                                                                                                                                                                                                                                                                                                                                                                                                                                                                                                                                                                                                                                                                                                                                                                                                                                                                                                                                                                                                                                                                                                                                                                                                                                                                                                                                                                                                                                                                                                                                                                                                                                                                                                                                                                                                                                                                                                                                                                                                                                                                                                                                                                                                                                                                                                                                                                                                                                                                                                                                                                                                                                                                                                                                                                                                                                                                                                                                                                                                                                                                                                                                            |                                                                                                                                                                                                                                                                                                                                                                                                                                                                                                                                                                                                                                                                                                                                                                                                                                                                                                                                                                                                                                                                                                                                                                                                                                                                                                                                                                                                                                                                                                                                                                                                                                                                                                                                                                                                                                                                                                                                                                                                                                                                                                                                                                                                                                                                                                                                                                                                                                                                                                                                                                                                                                                                                                                                                                                                              |                                           |                                                                |           |                      |                 |