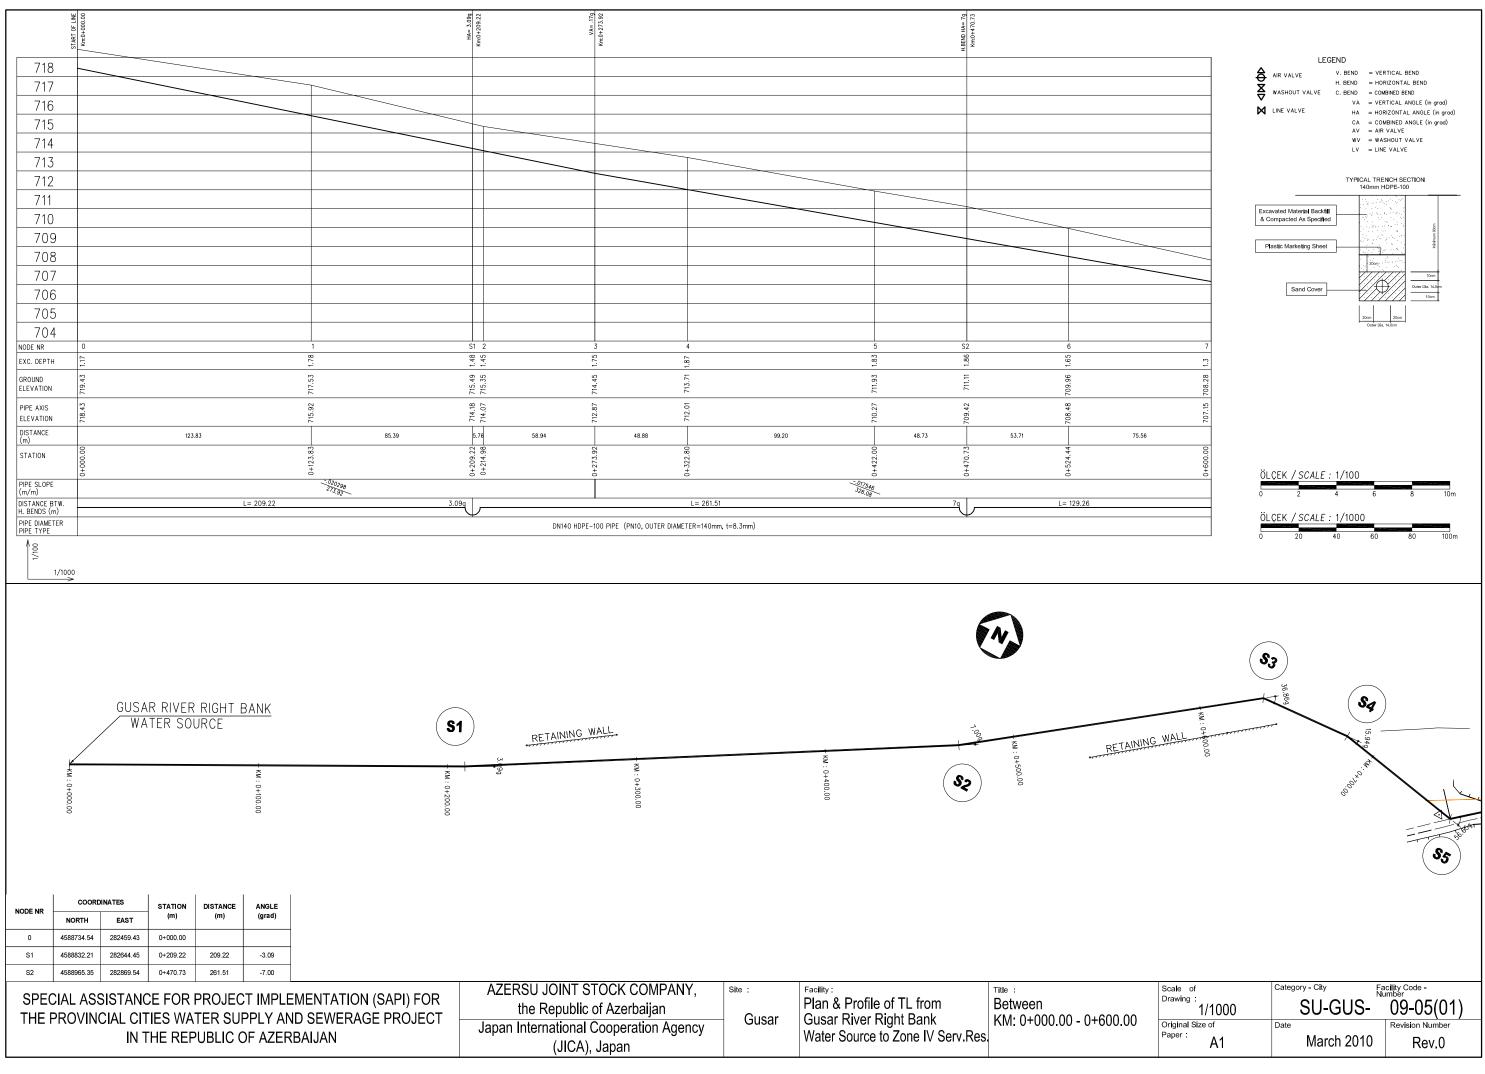

| S TART OF LINE<br>S TART OF LINE<br>Km0-0000.79<br>Km0-0000.79<br>Km0-1000.70<br>Km0-1000.79<br>Km0-1000.79<br>Km0-105.60<br>LBEND HA= 48.229<br>Km0-150.92<br>Km0-150.92                                                                                                                                                                                                                                                                                                                                                                                                                                                                                                                                                                                                                                                                                                                                                                                                                                                                                                                                                                                                                                                                                                                                                                                                                                                                                                                                                                                                                                                                                                                                                                                                                                                                                                                                                                                                                                                                                                                                                                                                                                                                                                                                                                                                                                                                                                                                                                                                                                                                                                                                                                                                                                                                                                                                                                                                                                                                                                                                                                                                                  | VA= 4.099<br>Km0+237.00<br>Km0+255.629<br>Km0+255.62<br>Km0+255.62<br>Km0+255.62<br>Km0+255.58<br>Km0+281.23<br>Km0+281.23<br>Km0+285.58                                                                                                                                                                                                                                                                                                                                                                                                                                                                                                                                                                                                                                                                                                                                                                                                                                                                                                                                                                                                                                                                                                                                                                                                                                                                                                                                                                                                                                                                                                                                                                                                                                                                                                                                                                                                                                                                                                                                                                                                                                                                                                                                                                                                                                                                                                                                                                                                                                                                                                                                                                                                                                                                     |                                           |                                                                |           |                      |                 |
|--------------------------------------------------------------------------------------------------------------------------------------------------------------------------------------------------------------------------------------------------------------------------------------------------------------------------------------------------------------------------------------------------------------------------------------------------------------------------------------------------------------------------------------------------------------------------------------------------------------------------------------------------------------------------------------------------------------------------------------------------------------------------------------------------------------------------------------------------------------------------------------------------------------------------------------------------------------------------------------------------------------------------------------------------------------------------------------------------------------------------------------------------------------------------------------------------------------------------------------------------------------------------------------------------------------------------------------------------------------------------------------------------------------------------------------------------------------------------------------------------------------------------------------------------------------------------------------------------------------------------------------------------------------------------------------------------------------------------------------------------------------------------------------------------------------------------------------------------------------------------------------------------------------------------------------------------------------------------------------------------------------------------------------------------------------------------------------------------------------------------------------------------------------------------------------------------------------------------------------------------------------------------------------------------------------------------------------------------------------------------------------------------------------------------------------------------------------------------------------------------------------------------------------------------------------------------------------------------------------------------------------------------------------------------------------------------------------------------------------------------------------------------------------------------------------------------------------------------------------------------------------------------------------------------------------------------------------------------------------------------------------------------------------------------------------------------------------------------------------------------------------------------------------------------------------------|--------------------------------------------------------------------------------------------------------------------------------------------------------------------------------------------------------------------------------------------------------------------------------------------------------------------------------------------------------------------------------------------------------------------------------------------------------------------------------------------------------------------------------------------------------------------------------------------------------------------------------------------------------------------------------------------------------------------------------------------------------------------------------------------------------------------------------------------------------------------------------------------------------------------------------------------------------------------------------------------------------------------------------------------------------------------------------------------------------------------------------------------------------------------------------------------------------------------------------------------------------------------------------------------------------------------------------------------------------------------------------------------------------------------------------------------------------------------------------------------------------------------------------------------------------------------------------------------------------------------------------------------------------------------------------------------------------------------------------------------------------------------------------------------------------------------------------------------------------------------------------------------------------------------------------------------------------------------------------------------------------------------------------------------------------------------------------------------------------------------------------------------------------------------------------------------------------------------------------------------------------------------------------------------------------------------------------------------------------------------------------------------------------------------------------------------------------------------------------------------------------------------------------------------------------------------------------------------------------------------------------------------------------------------------------------------------------------------------------------------------------------------------------------------------------------|-------------------------------------------|----------------------------------------------------------------|-----------|----------------------|-----------------|
| 1 1 1 1 1 1 1 1 1 1 1 1 1 1 1 1 1 1 1                                                                                                                                                                                                                                                                                                                                                                                                                                                                                                                                                                                                                                                                                                                                                                                                                                                                                                                                                                                                                                                                                                                                                                                                                                                                                                                                                                                                                                                                                                                                                                                                                                                                                                                                                                                                                                                                                                                                                                                                                                                                                                                                                                                                                                                                                                                                                                                                                                                                                                                                                                                                                                                                                                                                                                                                                                                                                                                                                                                                                                                                                                                                                      | BBN0 HA<br>BBN0 HA<br>Mm20<br>Mm20<br>Mm20<br>Mm20<br>Mm20<br>Mm20<br>Mm20<br>Mm20<br>Mm20<br>Mm20<br>Mm20<br>Mm20<br>Mm20<br>Mm20<br>Mm20<br>Mm20<br>Mm20<br>Mm20<br>Mm20<br>Mm20<br>Mm20<br>Mm20<br>Mm20<br>Mm20<br>Mm20<br>Mm20<br>Mm20<br>Mm20<br>Mm20<br>Mm20<br>Mm20<br>Mm20<br>Mm20<br>Mm20<br>Mm20<br>Mm20<br>Mm20<br>Mm20<br>Mm20<br>Mm20<br>Mm20<br>Mm20<br>Mm20<br>Mm20<br>Mm20<br>Mm20<br>Mm20<br>Mm20<br>Mm20<br>Mm20<br>Mm20<br>Mm20<br>Mm20<br>Mm20<br>Mm20<br>Mm20<br>Mm20<br>Mm20<br>Mm20<br>Mm20<br>Mm20<br>Mm20<br>Mm20<br>Mm20<br>Mm20<br>Mm20<br>Mm20<br>Mm20<br>Mm20<br>Mm20<br>Mm20<br>Mm20<br>Mm20<br>Mm20<br>Mm20<br>Mm20<br>Mm20<br>Mm20<br>Mm20<br>Mm20<br>Mm20<br>Mm20<br>Mm20<br>Mm20<br>Mm20<br>Mm20<br>Mm20<br>Mm20<br>Mm20<br>Mm20<br>Mm20<br>Mm20<br>Mm20<br>Mm20<br>Mm20<br>Mm20<br>Mm20<br>Mm20<br>Mm20<br>Mm20<br>Mm20<br>Mm20<br>Mm20<br>Mm20<br>Mm20<br>Mm20<br>Mm20<br>Mm20<br>Mm20<br>Mm20<br>Mm20<br>Mm20<br>Mm20<br>Mm20<br>Mm20<br>Mm20<br>Mm20<br>Mm20<br>Mm20<br>Mm20<br>Mm20<br>Mm20<br>Mm20<br>Mm20<br>Mm20<br>Mm20<br>Mm20<br>Mm20<br>Mm20<br>Mm20<br>Mm20<br>Mm20<br>Mm20<br>Mm20<br>Mm20<br>Mm20<br>Mm20<br>Mm20<br>Mm20<br>Mm20<br>Mm20<br>Mm20<br>Mm20<br>Mm20<br>Mm20<br>Mm20<br>Mm20<br>Mm20<br>Mm20<br>Mm20<br>Mm20<br>Mm20<br>Mm20<br>Mm20<br>Mm20<br>Mm20<br>Mm20<br>Mm20<br>Mm20<br>Mm20<br>Mm20<br>Mm20<br>Mm20<br>Mm20<br>Mm20<br>Mm20<br>Mm20<br>Mm20<br>Mm20<br>Mm20<br>Mm20<br>Mm20<br>Mm20<br>Mm20<br>Mm20<br>Mm20<br>Mm20<br>Mm20<br>Mm20<br>Mm20<br>Mm20<br>Mm20<br>Mm20<br>Mm20<br>Mm20<br>Mm20<br>Mm20<br>Mm20<br>Mm20<br>Mm20<br>Mm20<br>Mm20<br>Mm20<br>Mm20<br>Mm20<br>Mm20<br>Mm20<br>Mm20<br>Mm20<br>Mm20<br>Mm20<br>Mm20<br>Mm20<br>Mm20<br>Mm20<br>Mm20<br>Mm20<br>Mm20<br>Mm20<br>Mm20<br>Mm20<br>Mm20<br>Mm20<br>Mm20<br>Mm20<br>Mm20<br>Mm20<br>Mm20<br>Mm20<br>Mm20<br>Mm20<br>Mm20<br>Mm20<br>Mm20<br>Mm20<br>Mm20<br>Mm20<br>Mm20<br>Mm20<br>Mm20<br>Mm20<br>Mm20<br>Mm20<br>Mm20<br>Mm20<br>Mm20<br>Mm20<br>Mm20<br>Mm20<br>Mm20<br>Mm20<br>Mm20<br>Mm20<br>Mm20<br>Mm20<br>Mm20<br>Mm20<br>Mm200<br>Mm20<br>Mm200<br>Mm20<br>Mm20<br>Mm200<br>Mm200<br>Mm200<br>Mm200<br>Mm200<br>Mm200<br>Mm200<br>Mm200<br>Mm200<br>Mm200<br>Mm200<br>Mm200<br>Mm200<br>Mm200<br>Mm200<br>Mm200<br>Mm200<br>Mm200<br>Mm200<br>Mm200<br>Mm200<br>Mm200<br>Mm200<br>Mm200<br>Mm200<br>Mm200<br>Mm200<br>Mm200<br>Mm200<br>Mm200<br>Mm200<br>Mm200<br>Mm200<br>Mm200<br>Mm200<br>Mm200<br>Mm200<br>Mm200<br>Mm200<br>Mm200<br>Mm200<br>Mm200<br>Mm200<br>Mm200<br>Mm200<br>Mm200<br>Mm200<br>Mm200<br>Mm200<br>Mm200<br>Mm200<br>Mm200<br>Mm200<br>Mm200<br>Mm200<br>Mm200<br>Mm200<br>Mm200<br>Mm200<br>Mm200<br>Mm200<br>Mm200<br>Mm200<br>Mm200<br>Mm200<br>Mm200<br>Mm200<br>Mm200<br>Mm200<br>Mm200<br>Mm200<br>Mm200<br>Mm200<br>Mm2 |                                           |                                                                |           |                      |                 |
|                                                                                                                                                                                                                                                                                                                                                                                                                                                                                                                                                                                                                                                                                                                                                                                                                                                                                                                                                                                                                                                                                                                                                                                                                                                                                                                                                                                                                                                                                                                                                                                                                                                                                                                                                                                                                                                                                                                                                                                                                                                                                                                                                                                                                                                                                                                                                                                                                                                                                                                                                                                                                                                                                                                                                                                                                                                                                                                                                                                                                                                                                                                                                                                            |                                                                                                                                                                                                                                                                                                                                                                                                                                                                                                                                                                                                                                                                                                                                                                                                                                                                                                                                                                                                                                                                                                                                                                                                                                                                                                                                                                                                                                                                                                                                                                                                                                                                                                                                                                                                                                                                                                                                                                                                                                                                                                                                                                                                                                                                                                                                                                                                                                                                                                                                                                                                                                                                                                                                                                                                              |                                           |                                                                |           |                      |                 |
| 768 758 74                                                                                                                                                                                                                                                                                                                                                                                                                                                                                                                                                                                                                                                                                                                                                                                                                                                                                                                                                                                                                                                                                                                                                                                                                                                                                                                                                                                                                                                                                                                                                                                                                                                                                                                                                                                                                                                                                                                                                                                                                                                                                                                                                                                                                                                                                                                                                                                                                                                                                                                                                                                                                                                                                                                                                                                                                                                                                                                                                                                                                                                                                                                                                                                 |                                                                                                                                                                                                                                                                                                                                                                                                                                                                                                                                                                                                                                                                                                                                                                                                                                                                                                                                                                                                                                                                                                                                                                                                                                                                                                                                                                                                                                                                                                                                                                                                                                                                                                                                                                                                                                                                                                                                                                                                                                                                                                                                                                                                                                                                                                                                                                                                                                                                                                                                                                                                                                                                                                                                                                                                              |                                           |                                                                |           |                      |                 |
| 767     75X     74       766     756     74                                                                                                                                                                                                                                                                                                                                                                                                                                                                                                                                                                                                                                                                                                                                                                                                                                                                                                                                                                                                                                                                                                                                                                                                                                                                                                                                                                                                                                                                                                                                                                                                                                                                                                                                                                                                                                                                                                                                                                                                                                                                                                                                                                                                                                                                                                                                                                                                                                                                                                                                                                                                                                                                                                                                                                                                                                                                                                                                                                                                                                                                                                                                                |                                                                                                                                                                                                                                                                                                                                                                                                                                                                                                                                                                                                                                                                                                                                                                                                                                                                                                                                                                                                                                                                                                                                                                                                                                                                                                                                                                                                                                                                                                                                                                                                                                                                                                                                                                                                                                                                                                                                                                                                                                                                                                                                                                                                                                                                                                                                                                                                                                                                                                                                                                                                                                                                                                                                                                                                              |                                           |                                                                |           |                      |                 |
|                                                                                                                                                                                                                                                                                                                                                                                                                                                                                                                                                                                                                                                                                                                                                                                                                                                                                                                                                                                                                                                                                                                                                                                                                                                                                                                                                                                                                                                                                                                                                                                                                                                                                                                                                                                                                                                                                                                                                                                                                                                                                                                                                                                                                                                                                                                                                                                                                                                                                                                                                                                                                                                                                                                                                                                                                                                                                                                                                                                                                                                                                                                                                                                            |                                                                                                                                                                                                                                                                                                                                                                                                                                                                                                                                                                                                                                                                                                                                                                                                                                                                                                                                                                                                                                                                                                                                                                                                                                                                                                                                                                                                                                                                                                                                                                                                                                                                                                                                                                                                                                                                                                                                                                                                                                                                                                                                                                                                                                                                                                                                                                                                                                                                                                                                                                                                                                                                                                                                                                                                              |                                           |                                                                |           |                      |                 |
| 765 755 74                                                                                                                                                                                                                                                                                                                                                                                                                                                                                                                                                                                                                                                                                                                                                                                                                                                                                                                                                                                                                                                                                                                                                                                                                                                                                                                                                                                                                                                                                                                                                                                                                                                                                                                                                                                                                                                                                                                                                                                                                                                                                                                                                                                                                                                                                                                                                                                                                                                                                                                                                                                                                                                                                                                                                                                                                                                                                                                                                                                                                                                                                                                                                                                 |                                                                                                                                                                                                                                                                                                                                                                                                                                                                                                                                                                                                                                                                                                                                                                                                                                                                                                                                                                                                                                                                                                                                                                                                                                                                                                                                                                                                                                                                                                                                                                                                                                                                                                                                                                                                                                                                                                                                                                                                                                                                                                                                                                                                                                                                                                                                                                                                                                                                                                                                                                                                                                                                                                                                                                                                              |                                           |                                                                |           |                      |                 |
|                                                                                                                                                                                                                                                                                                                                                                                                                                                                                                                                                                                                                                                                                                                                                                                                                                                                                                                                                                                                                                                                                                                                                                                                                                                                                                                                                                                                                                                                                                                                                                                                                                                                                                                                                                                                                                                                                                                                                                                                                                                                                                                                                                                                                                                                                                                                                                                                                                                                                                                                                                                                                                                                                                                                                                                                                                                                                                                                                                                                                                                                                                                                                                                            |                                                                                                                                                                                                                                                                                                                                                                                                                                                                                                                                                                                                                                                                                                                                                                                                                                                                                                                                                                                                                                                                                                                                                                                                                                                                                                                                                                                                                                                                                                                                                                                                                                                                                                                                                                                                                                                                                                                                                                                                                                                                                                                                                                                                                                                                                                                                                                                                                                                                                                                                                                                                                                                                                                                                                                                                              |                                           |                                                                |           |                      |                 |
| 763 753 74                                                                                                                                                                                                                                                                                                                                                                                                                                                                                                                                                                                                                                                                                                                                                                                                                                                                                                                                                                                                                                                                                                                                                                                                                                                                                                                                                                                                                                                                                                                                                                                                                                                                                                                                                                                                                                                                                                                                                                                                                                                                                                                                                                                                                                                                                                                                                                                                                                                                                                                                                                                                                                                                                                                                                                                                                                                                                                                                                                                                                                                                                                                                                                                 |                                                                                                                                                                                                                                                                                                                                                                                                                                                                                                                                                                                                                                                                                                                                                                                                                                                                                                                                                                                                                                                                                                                                                                                                                                                                                                                                                                                                                                                                                                                                                                                                                                                                                                                                                                                                                                                                                                                                                                                                                                                                                                                                                                                                                                                                                                                                                                                                                                                                                                                                                                                                                                                                                                                                                                                                              |                                           |                                                                |           |                      |                 |
| 762     752     74       761     751     73                                                                                                                                                                                                                                                                                                                                                                                                                                                                                                                                                                                                                                                                                                                                                                                                                                                                                                                                                                                                                                                                                                                                                                                                                                                                                                                                                                                                                                                                                                                                                                                                                                                                                                                                                                                                                                                                                                                                                                                                                                                                                                                                                                                                                                                                                                                                                                                                                                                                                                                                                                                                                                                                                                                                                                                                                                                                                                                                                                                                                                                                                                                                                |                                                                                                                                                                                                                                                                                                                                                                                                                                                                                                                                                                                                                                                                                                                                                                                                                                                                                                                                                                                                                                                                                                                                                                                                                                                                                                                                                                                                                                                                                                                                                                                                                                                                                                                                                                                                                                                                                                                                                                                                                                                                                                                                                                                                                                                                                                                                                                                                                                                                                                                                                                                                                                                                                                                                                                                                              |                                           |                                                                |           |                      |                 |
|                                                                                                                                                                                                                                                                                                                                                                                                                                                                                                                                                                                                                                                                                                                                                                                                                                                                                                                                                                                                                                                                                                                                                                                                                                                                                                                                                                                                                                                                                                                                                                                                                                                                                                                                                                                                                                                                                                                                                                                                                                                                                                                                                                                                                                                                                                                                                                                                                                                                                                                                                                                                                                                                                                                                                                                                                                                                                                                                                                                                                                                                                                                                                                                            |                                                                                                                                                                                                                                                                                                                                                                                                                                                                                                                                                                                                                                                                                                                                                                                                                                                                                                                                                                                                                                                                                                                                                                                                                                                                                                                                                                                                                                                                                                                                                                                                                                                                                                                                                                                                                                                                                                                                                                                                                                                                                                                                                                                                                                                                                                                                                                                                                                                                                                                                                                                                                                                                                                                                                                                                              |                                           |                                                                |           |                      |                 |
| 759 749 73                                                                                                                                                                                                                                                                                                                                                                                                                                                                                                                                                                                                                                                                                                                                                                                                                                                                                                                                                                                                                                                                                                                                                                                                                                                                                                                                                                                                                                                                                                                                                                                                                                                                                                                                                                                                                                                                                                                                                                                                                                                                                                                                                                                                                                                                                                                                                                                                                                                                                                                                                                                                                                                                                                                                                                                                                                                                                                                                                                                                                                                                                                                                                                                 |                                                                                                                                                                                                                                                                                                                                                                                                                                                                                                                                                                                                                                                                                                                                                                                                                                                                                                                                                                                                                                                                                                                                                                                                                                                                                                                                                                                                                                                                                                                                                                                                                                                                                                                                                                                                                                                                                                                                                                                                                                                                                                                                                                                                                                                                                                                                                                                                                                                                                                                                                                                                                                                                                                                                                                                                              |                                           |                                                                |           |                      |                 |
| 758 748 73                                                                                                                                                                                                                                                                                                                                                                                                                                                                                                                                                                                                                                                                                                                                                                                                                                                                                                                                                                                                                                                                                                                                                                                                                                                                                                                                                                                                                                                                                                                                                                                                                                                                                                                                                                                                                                                                                                                                                                                                                                                                                                                                                                                                                                                                                                                                                                                                                                                                                                                                                                                                                                                                                                                                                                                                                                                                                                                                                                                                                                                                                                                                                                                 | 6 WV-1 V                                                                                                                                                                                                                                                                                                                                                                                                                                                                                                                                                                                                                                                                                                                                                                                                                                                                                                                                                                                                                                                                                                                                                                                                                                                                                                                                                                                                                                                                                                                                                                                                                                                                                                                                                                                                                                                                                                                                                                                                                                                                                                                                                                                                                                                                                                                                                                                                                                                                                                                                                                                                                                                                                                                                                                                                     |                                           |                                                                |           |                      |                 |
| 757 747 73                                                                                                                                                                                                                                                                                                                                                                                                                                                                                                                                                                                                                                                                                                                                                                                                                                                                                                                                                                                                                                                                                                                                                                                                                                                                                                                                                                                                                                                                                                                                                                                                                                                                                                                                                                                                                                                                                                                                                                                                                                                                                                                                                                                                                                                                                                                                                                                                                                                                                                                                                                                                                                                                                                                                                                                                                                                                                                                                                                                                                                                                                                                                                                                 | 5                                                                                                                                                                                                                                                                                                                                                                                                                                                                                                                                                                                                                                                                                                                                                                                                                                                                                                                                                                                                                                                                                                                                                                                                                                                                                                                                                                                                                                                                                                                                                                                                                                                                                                                                                                                                                                                                                                                                                                                                                                                                                                                                                                                                                                                                                                                                                                                                                                                                                                                                                                                                                                                                                                                                                                                                            |                                           |                                                                |           |                      |                 |
| 756 746 73                                                                                                                                                                                                                                                                                                                                                                                                                                                                                                                                                                                                                                                                                                                                                                                                                                                                                                                                                                                                                                                                                                                                                                                                                                                                                                                                                                                                                                                                                                                                                                                                                                                                                                                                                                                                                                                                                                                                                                                                                                                                                                                                                                                                                                                                                                                                                                                                                                                                                                                                                                                                                                                                                                                                                                                                                                                                                                                                                                                                                                                                                                                                                                                 |                                                                                                                                                                                                                                                                                                                                                                                                                                                                                                                                                                                                                                                                                                                                                                                                                                                                                                                                                                                                                                                                                                                                                                                                                                                                                                                                                                                                                                                                                                                                                                                                                                                                                                                                                                                                                                                                                                                                                                                                                                                                                                                                                                                                                                                                                                                                                                                                                                                                                                                                                                                                                                                                                                                                                                                                              |                                           |                                                                |           |                      |                 |
| 755     1     745     1     73       NODE NR     0     1     2     3     52     4     5     6     7     8     9     10     13     14     15                                                                                                                                                                                                                                                                                                                                                                                                                                                                                                                                                                                                                                                                                                                                                                                                                                                                                                                                                                                                                                                                                                                                                                                                                                                                                                                                                                                                                                                                                                                                                                                                                                                                                                                                                                                                                                                                                                                                                                                                                                                                                                                                                                                                                                                                                                                                                                                                                                                                                                                                                                                                                                                                                                                                                                                                                                                                                                                                                                                                                                                | 1617 18 19 20 21 22 23 S4 24 25 S5 26                                                                                                                                                                                                                                                                                                                                                                                                                                                                                                                                                                                                                                                                                                                                                                                                                                                                                                                                                                                                                                                                                                                                                                                                                                                                                                                                                                                                                                                                                                                                                                                                                                                                                                                                                                                                                                                                                                                                                                                                                                                                                                                                                                                                                                                                                                                                                                                                                                                                                                                                                                                                                                                                                                                                                                        |                                           |                                                                |           |                      |                 |
| EXC: 06.60<br>11.36<br>11.35<br>11.35<br>11.35<br>11.35<br>11.34<br>11.34<br>11.34<br>11.34<br>11.34<br>11.34<br>11.35<br>11.35<br>11.35<br>11.34<br>11.34<br>11.34<br>11.35<br>11.35<br>11.35<br>11.35<br>11.35<br>11.35<br>11.35<br>11.35<br>11.35<br>11.35<br>11.35<br>11.35<br>11.35<br>11.35<br>11.35<br>11.35<br>11.35<br>11.35<br>11.35<br>11.35<br>11.35<br>11.35<br>11.35<br>11.35<br>11.35<br>11.35<br>11.35<br>11.35<br>11.35<br>11.35<br>11.35<br>11.35<br>11.35<br>11.35<br>11.35<br>11.35<br>11.35<br>11.35<br>11.35<br>11.35<br>11.35<br>11.35<br>11.35<br>11.35<br>11.35<br>11.35<br>11.35<br>11.35<br>11.35<br>11.35<br>11.35<br>11.35<br>11.35<br>11.35<br>11.35<br>11.35<br>11.35<br>11.35<br>11.35<br>11.35<br>11.35<br>11.35<br>11.35<br>11.35<br>11.35<br>11.35<br>11.35<br>11.35<br>11.35<br>11.35<br>11.35<br>11.35<br>11.35<br>11.35<br>11.35<br>11.35<br>11.35<br>11.35<br>11.35<br>11.35<br>11.35<br>11.35<br>11.35<br>11.35<br>11.35<br>11.35<br>11.35<br>11.35<br>11.35<br>11.35<br>11.35<br>11.35<br>11.35<br>11.35<br>11.35<br>11.35<br>11.35<br>11.35<br>11.35<br>11.35<br>11.35<br>11.35<br>11.35<br>11.35<br>11.35<br>11.35<br>11.35<br>11.35<br>11.35<br>11.35<br>11.35<br>11.35<br>11.35<br>11.35<br>11.35<br>11.35<br>11.35<br>11.35<br>11.35<br>11.35<br>11.35<br>11.35<br>11.35<br>11.35<br>11.35<br>11.35<br>11.35<br>11.35<br>11.35<br>11.35<br>11.35<br>11.35<br>11.35<br>11.35<br>11.35<br>11.35<br>11.35<br>11.35<br>11.35<br>11.35<br>11.35<br>11.35<br>11.35<br>11.35<br>11.35<br>11.35<br>11.35<br>11.35<br>11.35<br>11.35<br>11.35<br>11.35<br>11.35<br>11.35<br>11.35<br>11.35<br>11.35<br>11.35<br>11.35<br>11.35<br>11.35<br>11.35<br>11.35<br>11.35<br>11.35<br>11.35<br>11.35<br>11.35<br>11.35<br>11.35<br>11.35<br>11.35<br>11.35<br>11.35<br>11.35<br>11.35<br>11.35<br>11.35<br>11.35<br>11.35<br>11.35<br>11.35<br>11.35<br>11.35<br>11.35<br>11.35<br>11.35<br>11.35<br>11.35<br>11.35<br>11.35<br>11.35<br>11.35<br>11.35<br>11.35<br>11.35<br>11.35<br>11.35<br>11.35<br>11.35<br>11.35<br>11.35<br>11.35<br>11.35<br>11.35<br>11.35<br>11.35<br>11.35<br>11.35<br>11.35<br>11.35<br>11.35<br>11.35<br>11.35<br>11.35<br>11.35<br>11.35<br>11.35<br>11.35<br>11.35<br>11.35<br>11.35<br>11.35<br>11.35<br>11.35<br>11.35<br>11.35<br>11.35<br>11.35<br>11.35<br>11.35<br>11.35<br>11.35<br>11.35<br>11.35<br>11.35<br>11.35<br>11.35<br>11.35<br>11.35<br>11.35<br>11.35<br>11.35<br>11.35<br>11.35<br>11.35<br>11.35<br>11.35<br>11.35<br>11.35<br>11.35<br>11.35<br>11.35<br>11.35<br>11.35<br>11.35<br>11.35<br>11.35<br>11.35<br>11.35<br>11.35<br>11.35<br>11.35<br>11.35<br>11.35<br>11.35<br>11.35<br>11.35<br>11.35<br>11.35<br>11.35<br>11.35<br>11.35<br>11.35<br>11.35<br>11.35<br>11.35<br>11.35<br>11.35<br>11.35<br>11.35<br>11.35<br>11.35<br>11.35<br>11.35<br>11.35<br>11.35<br>11.35<br>11.35<br>11.35<br>11.35<br>11.35<br>11.35<br>11.35<br>11.35<br>11.35<br>11.35<br>11.35<br>11.35<br>11.35<br>11.35<br>11.35<br>11.35<br>11.35<br>11.35<br>11.35<br>11.35<br>11.35<br>11.35<br>11.35<br>11.35<br>11.35<br>11.35<br>11.35<br>11.35<br>11.35<br>11.35<br>11.35<br>11.35<br>11.35<br>11.35<br>11.35<br>1 | 1,94<br>1,65<br>1,153<br>1,52<br>1,52<br>1,49<br>1,49<br>0,46<br>0,38<br>0,46<br>0,38                                                                                                                                                                                                                                                                                                                                                                                                                                                                                                                                                                                                                                                                                                                                                                                                                                                                                                                                                                                                                                                                                                                                                                                                                                                                                                                                                                                                                                                                                                                                                                                                                                                                                                                                                                                                                                                                                                                                                                                                                                                                                                                                                                                                                                                                                                                                                                                                                                                                                                                                                                                                                                                                                                                        |                                           |                                                                |           |                      |                 |
| BELLEVILLE CONTRACTION CONTRACTICONTRACTICON CONTRACTICON CONTRAC                                                                                                                                                                                                                                                                                                                                                                                                                                                                                                                                                                                                                                                                                                                                                                                                                                                                                                                                                                                                                                                             | 746.00<br>745.09<br>743.39<br>741.06<br>741.06<br>742.00<br>742.00<br>742.05<br>739.64<br>739.55<br>739.55<br>738.49<br>738.78<br>738.71<br>738.78                                                                                                                                                                                                                                                                                                                                                                                                                                                                                                                                                                                                                                                                                                                                                                                                                                                                                                                                                                                                                                                                                                                                                                                                                                                                                                                                                                                                                                                                                                                                                                                                                                                                                                                                                                                                                                                                                                                                                                                                                                                                                                                                                                                                                                                                                                                                                                                                                                                                                                                                                                                                                                                           |                                           |                                                                |           |                      |                 |
|                                                                                                                                                                                                                                                                                                                                                                                                                                                                                                                                                                                                                                                                                                                                                                                                                                                                                                                                                                                                                                                                                                                                                                                                                                                                                                                                                                                                                                                                                                                                                                                                                                                                                                                                                                                                                                                                                                                                                                                                                                                                                                                                                                                                                                                                                                                                                                                                                                                                                                                                                                                                                                                                                                                                                                                                                                                                                                                                                                                                                                                                                                                                                                                            | 743.74<br>743.74<br>743.74<br>743.74<br>739.74<br>739.14<br>738.32<br>737.35<br>737.35<br>737.35<br>737.35<br>737.35<br>737.35<br>737.35<br>737.35<br>737.35<br>737.35                                                                                                                                                                                                                                                                                                                                                                                                                                                                                                                                                                                                                                                                                                                                                                                                                                                                                                                                                                                                                                                                                                                                                                                                                                                                                                                                                                                                                                                                                                                                                                                                                                                                                                                                                                                                                                                                                                                                                                                                                                                                                                                                                                                                                                                                                                                                                                                                                                                                                                                                                                                                                                       |                                           |                                                                |           |                      |                 |
| DISTANCE 9.79 8.89 12.40 6.23 48.15 18.16 8.04 11.05 6.92 9.80 8.28 5.25.93 9.66 8.18 8.74 8.70 11.68                                                                                                                                                                                                                                                                                                                                                                                                                                                                                                                                                                                                                                                                                                                                                                                                                                                                                                                                                                                                                                                                                                                                                                                                                                                                                                                                                                                                                                                                                                                                                                                                                                                                                                                                                                                                                                                                                                                                                                                                                                                                                                                                                                                                                                                                                                                                                                                                                                                                                                                                                                                                                                                                                                                                                                                                                                                                                                                                                                                                                                                                                      | 4.05<br>7.63 5.31 11.36 4.84 9.37 5.50 7.11 14.90 3.96                                                                                                                                                                                                                                                                                                                                                                                                                                                                                                                                                                                                                                                                                                                                                                                                                                                                                                                                                                                                                                                                                                                                                                                                                                                                                                                                                                                                                                                                                                                                                                                                                                                                                                                                                                                                                                                                                                                                                                                                                                                                                                                                                                                                                                                                                                                                                                                                                                                                                                                                                                                                                                                                                                                                                       |                                           |                                                                |           |                      |                 |
| 0+100.00<br>0+1016.66<br>0+1016.66<br>0+1016.66<br>0+1016.66<br>0+101.60<br>0+101.60<br>0+102.64<br>0+120.69<br>0+120.69<br>0+120.69<br>0+120.69<br>0+120.69<br>0+120.69<br>0+120.69<br>0+120.69<br>0+120.69<br>0+120.69<br>0+156.81<br>0+156.85<br>0+156.85<br>0+156.85<br>0+156.85<br>0+156.85<br>0+156.85<br>0+156.85<br>0+156.85<br>0+156.85<br>0+156.85<br>0+156.85<br>0+156.85<br>0+156.85<br>0+156.85<br>0+156.85<br>0+156.85<br>0+156.85<br>0+156.85<br>0+156.85<br>0+156.85<br>0+156.85<br>0+156.85<br>0+156.85<br>0+156.85<br>0+156.85<br>0+156.85<br>0+156.85<br>0+156.85<br>0+156.85<br>0+156.85<br>0+156.85<br>0+156.85<br>0+156.85<br>0+156.85<br>0+156.85<br>0+156.85<br>0+156.85<br>0+156.85<br>0+156.85<br>0+156.85<br>0+156.85<br>0+156.85<br>0+156.85<br>0+156.85<br>0+156.85<br>0+156.85<br>0+156.85<br>0+156.85<br>0+156.85<br>0+156.85<br>0+156.85<br>0+156.85<br>0+156.85<br>0+156.85<br>0+156.85<br>0+156.85<br>0+156.85<br>0+156.85<br>0+156.85<br>0+156.85<br>0+156.85<br>0+156.85<br>0+156.55<br>0+156.55<br>0+156.55<br>0+156.55<br>0+156.55<br>0+156.55<br>0+156.55<br>0+156.55<br>0+156.55<br>0+156.55<br>0+156.55<br>0+156.55<br>0+156.55<br>0+156.55<br>0+156.55<br>0+156.55<br>0+156.55<br>0+156.55<br>0+156.55<br>0+156.55<br>0+156.55<br>0+156.55<br>0+156.55<br>0+156.55<br>0+156.55<br>0+156.55<br>0+156.55<br>0+156.55<br>0+156.55<br>0+156.55<br>0+156.55<br>0+156.55<br>0+156.55<br>0+156.55<br>0+156.55<br>0+156.55<br>0+156.55<br>0+156.55<br>0+156.55<br>0+156.55<br>0+156.55<br>0+156.55<br>0+156.55<br>0+156.55<br>0+156.55<br>0+156.55<br>0+156.55<br>0+156.55<br>0+156.55<br>0+156.55<br>0+156.55<br>0+156.55<br>0+156.55<br>0+156.55<br>0+156.55<br>0+156.55<br>0+156.55<br>0+156.55<br>0+156.55<br>0+156.55<br>0+156.55<br>0+156.55<br>0+156.55<br>0+156.55<br>0+156.55<br>0+156.55<br>0+156.55<br>0+156.55<br>0+156.55<br>0+156.55<br>0+156.55<br>0+156.55<br>0+156.55<br>0+156.55<br>0+156.55<br>0+156.55<br>0+156.55<br>0+156.55<br>0+156.55<br>0+156.55<br>0+156.55<br>0+156.55<br>0+156.55<br>0+156.55<br>0+156.55<br>0+156.55<br>0+156.55<br>0+156.55<br>0+156.55<br>0+156.55<br>0+156.55<br>0+156.55<br>0+156.55<br>0+156.55<br>0+156.55<br>0+156.55<br>0+156.55<br>0+156.55<br>0+156.55<br>0+156.55<br>0+156.55<br>0+156.55<br>0+156.55<br>0+156.55<br>0+156.55<br>0+156.55<br>0+156.55<br>0+156.55<br>0+156.55<br>0+156.55<br>0+156.55<br>0+156.55<br>0+156.55<br>0+156.55<br>0+156.55<br>0+156.55<br>0+156.55<br>0+156.55<br>0+156.55<br>0+156.55<br>0+156.55<br>0+156.55<br>0+156.55<br>0+156.55<br>0+156.55<br>0+156.55<br>0+156.55<br>0+156.55<br>0+156.55<br>0+156.55<br>0+156.55<br>0+156.55<br>0+156.55<br>0+156.55<br>0+156.55<br>0+156.55<br>0+156.55<br>0+156.55<br>0+156.55<br>0+156.55<br>0+156.55<br>0+156.55<br>0+156.55<br>0+156.55<br>0+156.55<br>0+156.55                                                                                                                                                                                                                                                                                                                                                       | 0+203.81-<br>0+205.86-<br>0+215.98-<br>0+220.80-<br>0+232.06-<br>0+232.05-<br>0+232.05-<br>0+235.26-<br>0+285.26-<br>0+2815.58-<br>0+285.58-<br>0+285.58-<br>0+285.58-                                                                                                                                                                                                                                                                                                                                                                                                                                                                                                                                                                                                                                                                                                                                                                                                                                                                                                                                                                                                                                                                                                                                                                                                                                                                                                                                                                                                                                                                                                                                                                                                                                                                                                                                                                                                                                                                                                                                                                                                                                                                                                                                                                                                                                                                                                                                                                                                                                                                                                                                                                                                                                       |                                           |                                                                |           |                      |                 |
| STATION     0.000-00     0.000-00     0.000-00     0.000-00     0.000-00     0.000-00     0.000-00     0.000-00     0.000-00     0.000-00     0.000-00     0.000-00     0.000-00     0.000-00     0.000-00     0.000-00     0.000-00     0.000-00     0.000-00     0.000-00     0.000-00     0.000-00     0.000-00     0.000-00     0.000-00     0.000-00     0.000-00     0.000-00     0.000-00     0.000-00     0.000-00     0.000-00     0.000-00     0.000-00     0.000-00     0.000-00     0.000-00     0.000-00     0.000-00     0.000-00     0.000-00     0.000-00     0.000-00     0.000-00     0.000-00     0.000-00     0.000-00     0.000-00     0.000-00     0.000-00     0.000-00     0.000-00     0.000-00     0.000-00     0.000-00     0.000-00     0.000-00     0.000-00     0.000-00     0.000-00     0.000-00     0.000-00     0.000-00     0.000-00     0.000-00     0.000-00     0.000-00     0.000-00     0.000-00     0.000-00     0.000-00     0.000-00     0.000-00     0.000-00     0.000-00     0.000-00     0.000-00                                                                                                                                                                                                                                                                                                                                                                                                                                                                                                                                                                                                                                                                                                                                                                                                                                                                                                                                                                                                                                                                                                                                                                                                                                                                                                                                                                                                                                                                                                                                                                                                                                                                                                                                                                                                                                                                                                                                                                                                                                                                                                                                           | → → → → → → → → → → → → → → → → → → →                                                                                                                                                                                                                                                                                                                                                                                                                                                                                                                                                                                                                                                                                                                                                                                                                                                                                                                                                                                                                                                                                                                                                                                                                                                                                                                                                                                                                                                                                                                                                                                                                                                                                                                                                                                                                                                                                                                                                                                                                                                                                                                                                                                                                                                                                                                                                                                                                                                                                                                                                                                                                                                                                                                                                                        |                                           |                                                                |           |                      |                 |
| - tet. 10 - 10 - 10 - 10 - 10 - 10 - 10 - 10                                                                                                                                                                                                                                                                                                                                                                                                                                                                                                                                                                                                                                                                                                                                                                                                                                                                                                                                                                                                                                                                                                                                                                                                                                                                                                                                                                                                                                                                                                                                                                                                                                                                                                                                                                                                                                                                                                                                                                                                                                                                                                                                                                                                                                                                                                                                                                                                                                                                                                                                                                                                                                                                                                                                                                                                                                                                                                                                                                                                                                                                                                                                               | <u>-064566</u><br>9027<br>3 54.62g101.77g                                                                                                                                                                                                                                                                                                                                                                                                                                                                                                                                                                                                                                                                                                                                                                                                                                                                                                                                                                                                                                                                                                                                                                                                                                                                                                                                                                                                                                                                                                                                                                                                                                                                                                                                                                                                                                                                                                                                                                                                                                                                                                                                                                                                                                                                                                                                                                                                                                                                                                                                                                                                                                                                                                                                                                    |                                           |                                                                |           |                      |                 |
| H. BENDS (m) $L = 16.6$ $L = 18.63$<br>PIPE DIAMETER DN200 HDPE_100 DIPE (DN6 OUTER DIAMETER 200mm +-7 3mm)                                                                                                                                                                                                                                                                                                                                                                                                                                                                                                                                                                                                                                                                                                                                                                                                                                                                                                                                                                                                                                                                                                                                                                                                                                                                                                                                                                                                                                                                                                                                                                                                                                                                                                                                                                                                                                                                                                                                                                                                                                                                                                                                                                                                                                                                                                                                                                                                                                                                                                                                                                                                                                                                                                                                                                                                                                                                                                                                                                                                                                                                                | L= 25.97 4.34                                                                                                                                                                                                                                                                                                                                                                                                                                                                                                                                                                                                                                                                                                                                                                                                                                                                                                                                                                                                                                                                                                                                                                                                                                                                                                                                                                                                                                                                                                                                                                                                                                                                                                                                                                                                                                                                                                                                                                                                                                                                                                                                                                                                                                                                                                                                                                                                                                                                                                                                                                                                                                                                                                                                                                                                |                                           |                                                                |           |                      |                 |
|                                                                                                                                                                                                                                                                                                                                                                                                                                                                                                                                                                                                                                                                                                                                                                                                                                                                                                                                                                                                                                                                                                                                                                                                                                                                                                                                                                                                                                                                                                                                                                                                                                                                                                                                                                                                                                                                                                                                                                                                                                                                                                                                                                                                                                                                                                                                                                                                                                                                                                                                                                                                                                                                                                                                                                                                                                                                                                                                                                                                                                                                                                                                                                                            |                                                                                                                                                                                                                                                                                                                                                                                                                                                                                                                                                                                                                                                                                                                                                                                                                                                                                                                                                                                                                                                                                                                                                                                                                                                                                                                                                                                                                                                                                                                                                                                                                                                                                                                                                                                                                                                                                                                                                                                                                                                                                                                                                                                                                                                                                                                                                                                                                                                                                                                                                                                                                                                                                                                                                                                                              |                                           |                                                                |           |                      |                 |
| ∑<br>1/1000                                                                                                                                                                                                                                                                                                                                                                                                                                                                                                                                                                                                                                                                                                                                                                                                                                                                                                                                                                                                                                                                                                                                                                                                                                                                                                                                                                                                                                                                                                                                                                                                                                                                                                                                                                                                                                                                                                                                                                                                                                                                                                                                                                                                                                                                                                                                                                                                                                                                                                                                                                                                                                                                                                                                                                                                                                                                                                                                                                                                                                                                                                                                                                                |                                                                                                                                                                                                                                                                                                                                                                                                                                                                                                                                                                                                                                                                                                                                                                                                                                                                                                                                                                                                                                                                                                                                                                                                                                                                                                                                                                                                                                                                                                                                                                                                                                                                                                                                                                                                                                                                                                                                                                                                                                                                                                                                                                                                                                                                                                                                                                                                                                                                                                                                                                                                                                                                                                                                                                                                              |                                           |                                                                |           |                      |                 |
|                                                                                                                                                                                                                                                                                                                                                                                                                                                                                                                                                                                                                                                                                                                                                                                                                                                                                                                                                                                                                                                                                                                                                                                                                                                                                                                                                                                                                                                                                                                                                                                                                                                                                                                                                                                                                                                                                                                                                                                                                                                                                                                                                                                                                                                                                                                                                                                                                                                                                                                                                                                                                                                                                                                                                                                                                                                                                                                                                                                                                                                                                                                                                                                            |                                                                                                                                                                                                                                                                                                                                                                                                                                                                                                                                                                                                                                                                                                                                                                                                                                                                                                                                                                                                                                                                                                                                                                                                                                                                                                                                                                                                                                                                                                                                                                                                                                                                                                                                                                                                                                                                                                                                                                                                                                                                                                                                                                                                                                                                                                                                                                                                                                                                                                                                                                                                                                                                                                                                                                                                              |                                           |                                                                |           |                      |                 |
|                                                                                                                                                                                                                                                                                                                                                                                                                                                                                                                                                                                                                                                                                                                                                                                                                                                                                                                                                                                                                                                                                                                                                                                                                                                                                                                                                                                                                                                                                                                                                                                                                                                                                                                                                                                                                                                                                                                                                                                                                                                                                                                                                                                                                                                                                                                                                                                                                                                                                                                                                                                                                                                                                                                                                                                                                                                                                                                                                                                                                                                                                                                                                                                            |                                                                                                                                                                                                                                                                                                                                                                                                                                                                                                                                                                                                                                                                                                                                                                                                                                                                                                                                                                                                                                                                                                                                                                                                                                                                                                                                                                                                                                                                                                                                                                                                                                                                                                                                                                                                                                                                                                                                                                                                                                                                                                                                                                                                                                                                                                                                                                                                                                                                                                                                                                                                                                                                                                                                                                                                              |                                           |                                                                |           |                      |                 |
| LWL = 770.0 m                                                                                                                                                                                                                                                                                                                                                                                                                                                                                                                                                                                                                                                                                                                                                                                                                                                                                                                                                                                                                                                                                                                                                                                                                                                                                                                                                                                                                                                                                                                                                                                                                                                                                                                                                                                                                                                                                                                                                                                                                                                                                                                                                                                                                                                                                                                                                                                                                                                                                                                                                                                                                                                                                                                                                                                                                                                                                                                                                                                                                                                                                                                                                                              |                                                                                                                                                                                                                                                                                                                                                                                                                                                                                                                                                                                                                                                                                                                                                                                                                                                                                                                                                                                                                                                                                                                                                                                                                                                                                                                                                                                                                                                                                                                                                                                                                                                                                                                                                                                                                                                                                                                                                                                                                                                                                                                                                                                                                                                                                                                                                                                                                                                                                                                                                                                                                                                                                                                                                                                                              |                                           |                                                                |           |                      |                 |
|                                                                                                                                                                                                                                                                                                                                                                                                                                                                                                                                                                                                                                                                                                                                                                                                                                                                                                                                                                                                                                                                                                                                                                                                                                                                                                                                                                                                                                                                                                                                                                                                                                                                                                                                                                                                                                                                                                                                                                                                                                                                                                                                                                                                                                                                                                                                                                                                                                                                                                                                                                                                                                                                                                                                                                                                                                                                                                                                                                                                                                                                                                                                                                                            |                                                                                                                                                                                                                                                                                                                                                                                                                                                                                                                                                                                                                                                                                                                                                                                                                                                                                                                                                                                                                                                                                                                                                                                                                                                                                                                                                                                                                                                                                                                                                                                                                                                                                                                                                                                                                                                                                                                                                                                                                                                                                                                                                                                                                                                                                                                                                                                                                                                                                                                                                                                                                                                                                                                                                                                                              |                                           |                                                                |           |                      |                 |
|                                                                                                                                                                                                                                                                                                                                                                                                                                                                                                                                                                                                                                                                                                                                                                                                                                                                                                                                                                                                                                                                                                                                                                                                                                                                                                                                                                                                                                                                                                                                                                                                                                                                                                                                                                                                                                                                                                                                                                                                                                                                                                                                                                                                                                                                                                                                                                                                                                                                                                                                                                                                                                                                                                                                                                                                                                                                                                                                                                                                                                                                                                                                                                                            |                                                                                                                                                                                                                                                                                                                                                                                                                                                                                                                                                                                                                                                                                                                                                                                                                                                                                                                                                                                                                                                                                                                                                                                                                                                                                                                                                                                                                                                                                                                                                                                                                                                                                                                                                                                                                                                                                                                                                                                                                                                                                                                                                                                                                                                                                                                                                                                                                                                                                                                                                                                                                                                                                                                                                                                                              |                                           |                                                                |           |                      |                 |
| <b>\$1 \$2 \$2</b>                                                                                                                                                                                                                                                                                                                                                                                                                                                                                                                                                                                                                                                                                                                                                                                                                                                                                                                                                                                                                                                                                                                                                                                                                                                                                                                                                                                                                                                                                                                                                                                                                                                                                                                                                                                                                                                                                                                                                                                                                                                                                                                                                                                                                                                                                                                                                                                                                                                                                                                                                                                                                                                                                                                                                                                                                                                                                                                                                                                                                                                                                                                                                                         |                                                                                                                                                                                                                                                                                                                                                                                                                                                                                                                                                                                                                                                                                                                                                                                                                                                                                                                                                                                                                                                                                                                                                                                                                                                                                                                                                                                                                                                                                                                                                                                                                                                                                                                                                                                                                                                                                                                                                                                                                                                                                                                                                                                                                                                                                                                                                                                                                                                                                                                                                                                                                                                                                                                                                                                                              |                                           |                                                                |           |                      |                 |
| S1                                                                                                                                                                                                                                                                                                                                                                                                                                                                                                                                                                                                                                                                                                                                                                                                                                                                                                                                                                                                                                                                                                                                                                                                                                                                                                                                                                                                                                                                                                                                                                                                                                                                                                                                                                                                                                                                                                                                                                                                                                                                                                                                                                                                                                                                                                                                                                                                                                                                                                                                                                                                                                                                                                                                                                                                                                                                                                                                                                                                                                                                                                                                                                                         |                                                                                                                                                                                                                                                                                                                                                                                                                                                                                                                                                                                                                                                                                                                                                                                                                                                                                                                                                                                                                                                                                                                                                                                                                                                                                                                                                                                                                                                                                                                                                                                                                                                                                                                                                                                                                                                                                                                                                                                                                                                                                                                                                                                                                                                                                                                                                                                                                                                                                                                                                                                                                                                                                                                                                                                                              |                                           |                                                                |           |                      |                 |
|                                                                                                                                                                                                                                                                                                                                                                                                                                                                                                                                                                                                                                                                                                                                                                                                                                                                                                                                                                                                                                                                                                                                                                                                                                                                                                                                                                                                                                                                                                                                                                                                                                                                                                                                                                                                                                                                                                                                                                                                                                                                                                                                                                                                                                                                                                                                                                                                                                                                                                                                                                                                                                                                                                                                                                                                                                                                                                                                                                                                                                                                                                                                                                                            |                                                                                                                                                                                                                                                                                                                                                                                                                                                                                                                                                                                                                                                                                                                                                                                                                                                                                                                                                                                                                                                                                                                                                                                                                                                                                                                                                                                                                                                                                                                                                                                                                                                                                                                                                                                                                                                                                                                                                                                                                                                                                                                                                                                                                                                                                                                                                                                                                                                                                                                                                                                                                                                                                                                                                                                                              | $\times$                                  |                                                                |           |                      |                 |
|                                                                                                                                                                                                                                                                                                                                                                                                                                                                                                                                                                                                                                                                                                                                                                                                                                                                                                                                                                                                                                                                                                                                                                                                                                                                                                                                                                                                                                                                                                                                                                                                                                                                                                                                                                                                                                                                                                                                                                                                                                                                                                                                                                                                                                                                                                                                                                                                                                                                                                                                                                                                                                                                                                                                                                                                                                                                                                                                                                                                                                                                                                                                                                                            |                                                                                                                                                                                                                                                                                                                                                                                                                                                                                                                                                                                                                                                                                                                                                                                                                                                                                                                                                                                                                                                                                                                                                                                                                                                                                                                                                                                                                                                                                                                                                                                                                                                                                                                                                                                                                                                                                                                                                                                                                                                                                                                                                                                                                                                                                                                                                                                                                                                                                                                                                                                                                                                                                                                                                                                                              | $\bigwedge \bigwedge / \bigwedge / / / /$ |                                                                |           |                      |                 |
|                                                                                                                                                                                                                                                                                                                                                                                                                                                                                                                                                                                                                                                                                                                                                                                                                                                                                                                                                                                                                                                                                                                                                                                                                                                                                                                                                                                                                                                                                                                                                                                                                                                                                                                                                                                                                                                                                                                                                                                                                                                                                                                                                                                                                                                                                                                                                                                                                                                                                                                                                                                                                                                                                                                                                                                                                                                                                                                                                                                                                                                                                                                                                                                            | E IV<br>RVOIR                                                                                                                                                                                                                                                                                                                                                                                                                                                                                                                                                                                                                                                                                                                                                                                                                                                                                                                                                                                                                                                                                                                                                                                                                                                                                                                                                                                                                                                                                                                                                                                                                                                                                                                                                                                                                                                                                                                                                                                                                                                                                                                                                                                                                                                                                                                                                                                                                                                                                                                                                                                                                                                                                                                                                                                                |                                           |                                                                |           |                      |                 |
| Live =1                                                                                                                                                                                                                                                                                                                                                                                                                                                                                                                                                                                                                                                                                                                                                                                                                                                                                                                                                                                                                                                                                                                                                                                                                                                                                                                                                                                                                                                                                                                                                                                                                                                                                                                                                                                                                                                                                                                                                                                                                                                                                                                                                                                                                                                                                                                                                                                                                                                                                                                                                                                                                                                                                                                                                                                                                                                                                                                                                                                                                                                                                                                                                                                    | 39.8 m                                                                                                                                                                                                                                                                                                                                                                                                                                                                                                                                                                                                                                                                                                                                                                                                                                                                                                                                                                                                                                                                                                                                                                                                                                                                                                                                                                                                                                                                                                                                                                                                                                                                                                                                                                                                                                                                                                                                                                                                                                                                                                                                                                                                                                                                                                                                                                                                                                                                                                                                                                                                                                                                                                                                                                                                       |                                           |                                                                |           |                      |                 |
|                                                                                                                                                                                                                                                                                                                                                                                                                                                                                                                                                                                                                                                                                                                                                                                                                                                                                                                                                                                                                                                                                                                                                                                                                                                                                                                                                                                                                                                                                                                                                                                                                                                                                                                                                                                                                                                                                                                                                                                                                                                                                                                                                                                                                                                                                                                                                                                                                                                                                                                                                                                                                                                                                                                                                                                                                                                                                                                                                                                                                                                                                                                                                                                            |                                                                                                                                                                                                                                                                                                                                                                                                                                                                                                                                                                                                                                                                                                                                                                                                                                                                                                                                                                                                                                                                                                                                                                                                                                                                                                                                                                                                                                                                                                                                                                                                                                                                                                                                                                                                                                                                                                                                                                                                                                                                                                                                                                                                                                                                                                                                                                                                                                                                                                                                                                                                                                                                                                                                                                                                              |                                           |                                                                |           |                      | 1               |
|                                                                                                                                                                                                                                                                                                                                                                                                                                                                                                                                                                                                                                                                                                                                                                                                                                                                                                                                                                                                                                                                                                                                                                                                                                                                                                                                                                                                                                                                                                                                                                                                                                                                                                                                                                                                                                                                                                                                                                                                                                                                                                                                                                                                                                                                                                                                                                                                                                                                                                                                                                                                                                                                                                                                                                                                                                                                                                                                                                                                                                                                                                                                                                                            |                                                                                                                                                                                                                                                                                                                                                                                                                                                                                                                                                                                                                                                                                                                                                                                                                                                                                                                                                                                                                                                                                                                                                                                                                                                                                                                                                                                                                                                                                                                                                                                                                                                                                                                                                                                                                                                                                                                                                                                                                                                                                                                                                                                                                                                                                                                                                                                                                                                                                                                                                                                                                                                                                                                                                                                                              |                                           | NODE NR NORTH                                                  | EAST      | STATION<br>(m)       | DISTANCE<br>(m) |
|                                                                                                                                                                                                                                                                                                                                                                                                                                                                                                                                                                                                                                                                                                                                                                                                                                                                                                                                                                                                                                                                                                                                                                                                                                                                                                                                                                                                                                                                                                                                                                                                                                                                                                                                                                                                                                                                                                                                                                                                                                                                                                                                                                                                                                                                                                                                                                                                                                                                                                                                                                                                                                                                                                                                                                                                                                                                                                                                                                                                                                                                                                                                                                                            |                                                                                                                                                                                                                                                                                                                                                                                                                                                                                                                                                                                                                                                                                                                                                                                                                                                                                                                                                                                                                                                                                                                                                                                                                                                                                                                                                                                                                                                                                                                                                                                                                                                                                                                                                                                                                                                                                                                                                                                                                                                                                                                                                                                                                                                                                                                                                                                                                                                                                                                                                                                                                                                                                                                                                                                                              |                                           | 0 4590871.17                                                   |           | 0+000.00             |                 |
|                                                                                                                                                                                                                                                                                                                                                                                                                                                                                                                                                                                                                                                                                                                                                                                                                                                                                                                                                                                                                                                                                                                                                                                                                                                                                                                                                                                                                                                                                                                                                                                                                                                                                                                                                                                                                                                                                                                                                                                                                                                                                                                                                                                                                                                                                                                                                                                                                                                                                                                                                                                                                                                                                                                                                                                                                                                                                                                                                                                                                                                                                                                                                                                            | #                                                                                                                                                                                                                                                                                                                                                                                                                                                                                                                                                                                                                                                                                                                                                                                                                                                                                                                                                                                                                                                                                                                                                                                                                                                                                                                                                                                                                                                                                                                                                                                                                                                                                                                                                                                                                                                                                                                                                                                                                                                                                                                                                                                                                                                                                                                                                                                                                                                                                                                                                                                                                                                                                                                                                                                                            |                                           | S1 4590858.78                                                  |           | 0+016.66             | 16.66           |
|                                                                                                                                                                                                                                                                                                                                                                                                                                                                                                                                                                                                                                                                                                                                                                                                                                                                                                                                                                                                                                                                                                                                                                                                                                                                                                                                                                                                                                                                                                                                                                                                                                                                                                                                                                                                                                                                                                                                                                                                                                                                                                                                                                                                                                                                                                                                                                                                                                                                                                                                                                                                                                                                                                                                                                                                                                                                                                                                                                                                                                                                                                                                                                                            | SS SS                                                                                                                                                                                                                                                                                                                                                                                                                                                                                                                                                                                                                                                                                                                                                                                                                                                                                                                                                                                                                                                                                                                                                                                                                                                                                                                                                                                                                                                                                                                                                                                                                                                                                                                                                                                                                                                                                                                                                                                                                                                                                                                                                                                                                                                                                                                                                                                                                                                                                                                                                                                                                                                                                                                                                                                                        |                                           | S2 4590859.60                                                  | 283776.07 | 0+035.29             | 18.63           |
| \$3 * 5                                                                                                                                                                                                                                                                                                                                                                                                                                                                                                                                                                                                                                                                                                                                                                                                                                                                                                                                                                                                                                                                                                                                                                                                                                                                                                                                                                                                                                                                                                                                                                                                                                                                                                                                                                                                                                                                                                                                                                                                                                                                                                                                                                                                                                                                                                                                                                                                                                                                                                                                                                                                                                                                                                                                                                                                                                                                                                                                                                                                                                                                                                                                                                                    | SS<br>SS                                                                                                                                                                                                                                                                                                                                                                                                                                                                                                                                                                                                                                                                                                                                                                                                                                                                                                                                                                                                                                                                                                                                                                                                                                                                                                                                                                                                                                                                                                                                                                                                                                                                                                                                                                                                                                                                                                                                                                                                                                                                                                                                                                                                                                                                                                                                                                                                                                                                                                                                                                                                                                                                                                                                                                                                     |                                           | S3 4590791.00                                                  |           | 0+150.92             | 115.63          |
| V/////////////////////////////////////                                                                                                                                                                                                                                                                                                                                                                                                                                                                                                                                                                                                                                                                                                                                                                                                                                                                                                                                                                                                                                                                                                                                                                                                                                                                                                                                                                                                                                                                                                                                                                                                                                                                                                                                                                                                                                                                                                                                                                                                                                                                                                                                                                                                                                                                                                                                                                                                                                                                                                                                                                                                                                                                                                                                                                                                                                                                                                                                                                                                                                                                                                                                                     |                                                                                                                                                                                                                                                                                                                                                                                                                                                                                                                                                                                                                                                                                                                                                                                                                                                                                                                                                                                                                                                                                                                                                                                                                                                                                                                                                                                                                                                                                                                                                                                                                                                                                                                                                                                                                                                                                                                                                                                                                                                                                                                                                                                                                                                                                                                                                                                                                                                                                                                                                                                                                                                                                                                                                                                                              | // \$//,                                  | S4 4590803.73                                                  |           | 0+255.26             | 104.34          |
|                                                                                                                                                                                                                                                                                                                                                                                                                                                                                                                                                                                                                                                                                                                                                                                                                                                                                                                                                                                                                                                                                                                                                                                                                                                                                                                                                                                                                                                                                                                                                                                                                                                                                                                                                                                                                                                                                                                                                                                                                                                                                                                                                                                                                                                                                                                                                                                                                                                                                                                                                                                                                                                                                                                                                                                                                                                                                                                                                                                                                                                                                                                                                                                            | <b>S4 S4</b>                                                                                                                                                                                                                                                                                                                                                                                                                                                                                                                                                                                                                                                                                                                                                                                                                                                                                                                                                                                                                                                                                                                                                                                                                                                                                                                                                                                                                                                                                                                                                                                                                                                                                                                                                                                                                                                                                                                                                                                                                                                                                                                                                                                                                                                                                                                                                                                                                                                                                                                                                                                                                                                                                                                                                                                                 |                                           | S5     4590825.3 <sup>-1</sup> 26     4590827.63 <sup>-1</sup> |           | 0+281.23<br>0+285.58 | 25.98<br>4.35   |
|                                                                                                                                                                                                                                                                                                                                                                                                                                                                                                                                                                                                                                                                                                                                                                                                                                                                                                                                                                                                                                                                                                                                                                                                                                                                                                                                                                                                                                                                                                                                                                                                                                                                                                                                                                                                                                                                                                                                                                                                                                                                                                                                                                                                                                                                                                                                                                                                                                                                                                                                                                                                                                                                                                                                                                                                                                                                                                                                                                                                                                                                                                                                                                                            | AZERSU JOINT STOCK COMPANY,                                                                                                                                                                                                                                                                                                                                                                                                                                                                                                                                                                                                                                                                                                                                                                                                                                                                                                                                                                                                                                                                                                                                                                                                                                                                                                                                                                                                                                                                                                                                                                                                                                                                                                                                                                                                                                                                                                                                                                                                                                                                                                                                                                                                                                                                                                                                                                                                                                                                                                                                                                                                                                                                                                                                                                                  | Site : Facility :                         |                                                                | Title :   | 5.200.00             | 4.00            |
| SPECIAL ASSISTANCE FOR PROJECT IMPLEMENTATION (SAPI) FOR                                                                                                                                                                                                                                                                                                                                                                                                                                                                                                                                                                                                                                                                                                                                                                                                                                                                                                                                                                                                                                                                                                                                                                                                                                                                                                                                                                                                                                                                                                                                                                                                                                                                                                                                                                                                                                                                                                                                                                                                                                                                                                                                                                                                                                                                                                                                                                                                                                                                                                                                                                                                                                                                                                                                                                                                                                                                                                                                                                                                                                                                                                                                   | the Republic of Azerbaijan                                                                                                                                                                                                                                                                                                                                                                                                                                                                                                                                                                                                                                                                                                                                                                                                                                                                                                                                                                                                                                                                                                                                                                                                                                                                                                                                                                                                                                                                                                                                                                                                                                                                                                                                                                                                                                                                                                                                                                                                                                                                                                                                                                                                                                                                                                                                                                                                                                                                                                                                                                                                                                                                                                                                                                                   | Plan & Profile o                          |                                                                | Between   |                      |                 |
| THE PROVINCIAL CITIES WATER SUPPLY AND SEWERAGE PROJECT<br>IN THE REPUBLIC OF AZERBAIJAN                                                                                                                                                                                                                                                                                                                                                                                                                                                                                                                                                                                                                                                                                                                                                                                                                                                                                                                                                                                                                                                                                                                                                                                                                                                                                                                                                                                                                                                                                                                                                                                                                                                                                                                                                                                                                                                                                                                                                                                                                                                                                                                                                                                                                                                                                                                                                                                                                                                                                                                                                                                                                                                                                                                                                                                                                                                                                                                                                                                                                                                                                                   | Japan International Cooperation Agency                                                                                                                                                                                                                                                                                                                                                                                                                                                                                                                                                                                                                                                                                                                                                                                                                                                                                                                                                                                                                                                                                                                                                                                                                                                                                                                                                                                                                                                                                                                                                                                                                                                                                                                                                                                                                                                                                                                                                                                                                                                                                                                                                                                                                                                                                                                                                                                                                                                                                                                                                                                                                                                                                                                                                                       | Gusar Zone I Service I<br>Zone II Service |                                                                | KM: 0+00  | JO.UO - 0.           | +200.08         |
|                                                                                                                                                                                                                                                                                                                                                                                                                                                                                                                                                                                                                                                                                                                                                                                                                                                                                                                                                                                                                                                                                                                                                                                                                                                                                                                                                                                                                                                                                                                                                                                                                                                                                                                                                                                                                                                                                                                                                                                                                                                                                                                                                                                                                                                                                                                                                                                                                                                                                                                                                                                                                                                                                                                                                                                                                                                                                                                                                                                                                                                                                                                                                                                            | (JICA), Japan                                                                                                                                                                                                                                                                                                                                                                                                                                                                                                                                                                                                                                                                                                                                                                                                                                                                                                                                                                                                                                                                                                                                                                                                                                                                                                                                                                                                                                                                                                                                                                                                                                                                                                                                                                                                                                                                                                                                                                                                                                                                                                                                                                                                                                                                                                                                                                                                                                                                                                                                                                                                                                                                                                                                                                                                |                                           |                                                                |           |                      |                 |
|                                                                                                                                                                                                                                                                                                                                                                                                                                                                                                                                                                                                                                                                                                                                                                                                                                                                                                                                                                                                                                                                                                                                                                                                                                                                                                                                                                                                                                                                                                                                                                                                                                                                                                                                                                                                                                                                                                                                                                                                                                                                                                                                                                                                                                                                                                                                                                                                                                                                                                                                                                                                                                                                                                                                                                                                                                                                                                                                                                                                                                                                                                                                                                                            |                                                                                                                                                                                                                                                                                                                                                                                                                                                                                                                                                                                                                                                                                                                                                                                                                                                                                                                                                                                                                                                                                                                                                                                                                                                                                                                                                                                                                                                                                                                                                                                                                                                                                                                                                                                                                                                                                                                                                                                                                                                                                                                                                                                                                                                                                                                                                                                                                                                                                                                                                                                                                                                                                                                                                                                                              |                                           |                                                                |           |                      |                 |