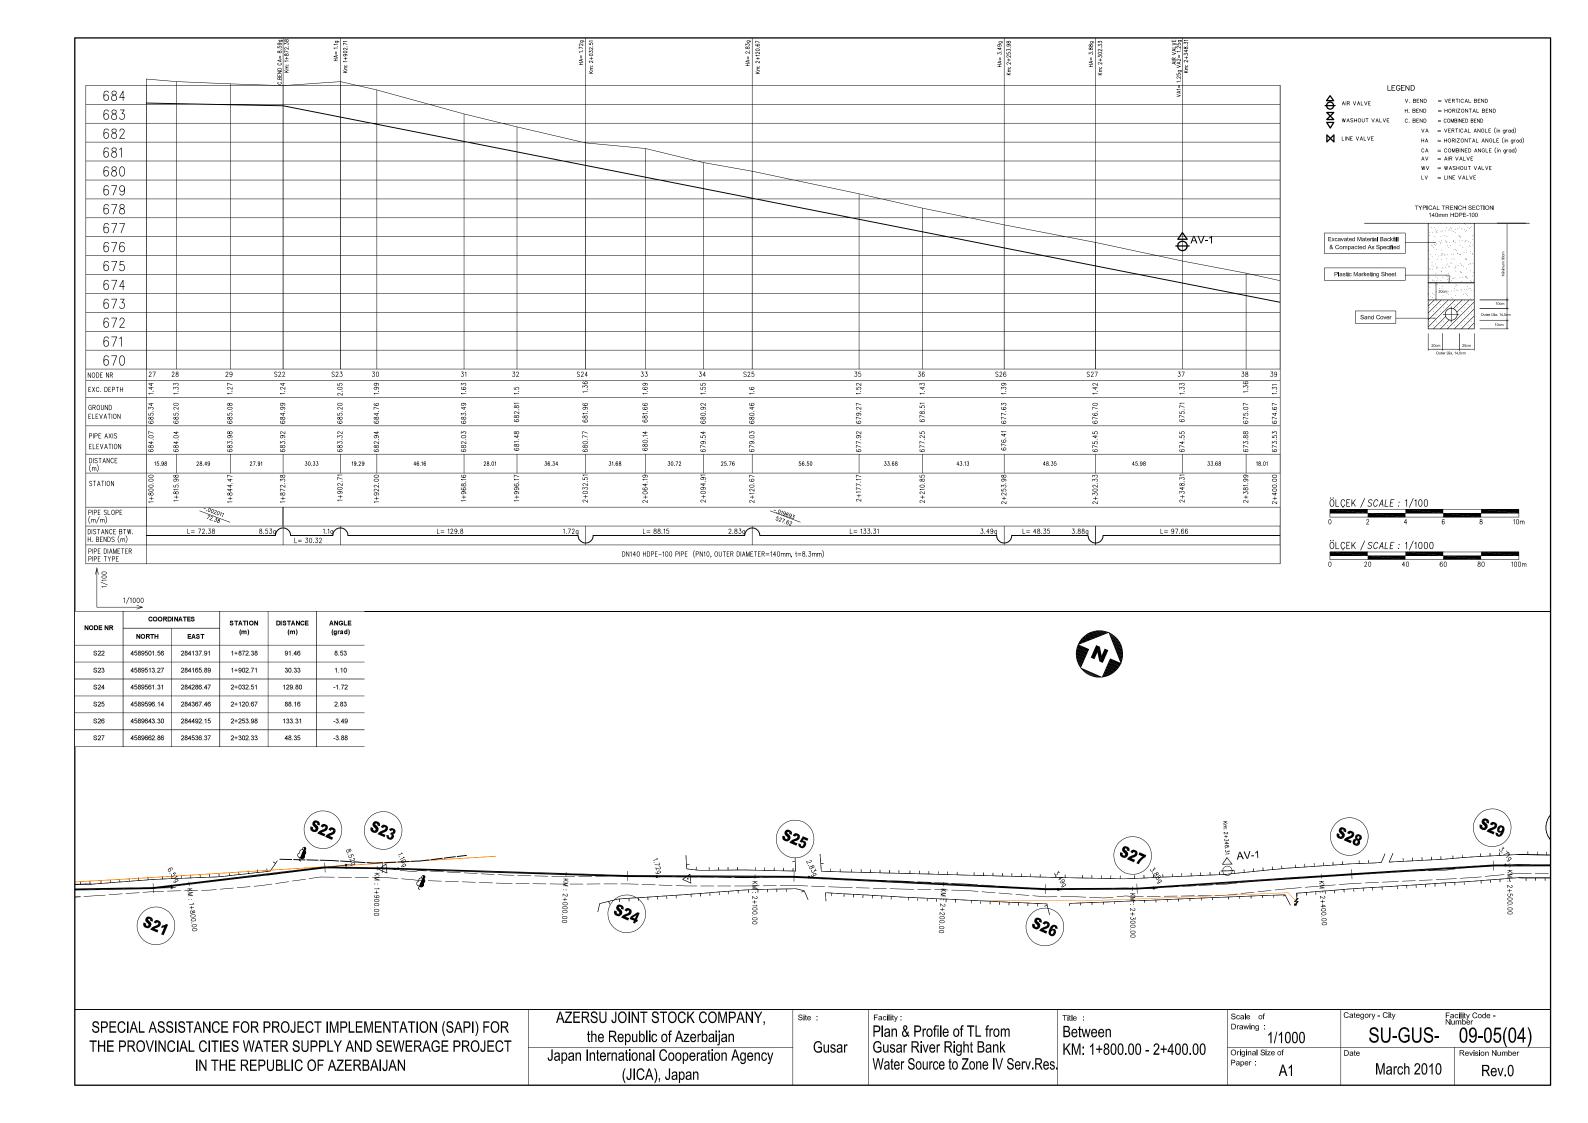

| S TART OF LINE<br>S TART OF LINE<br>Km0-0000.79<br>Km0-0000.79<br>Km0-1000.70<br>Km0-1000.79<br>Km0-1000.79<br>Km0-105.60<br>LBEND HA= 48.229<br>Km0-150.92<br>Km0-150.92                                                                                                                                                                                                                                                                                                                                                                                                                                                                                                                                                                                                                                                                                                                                                                                                                                                                                                                                                                                                                                                                                                                                                                                                                                                                                                                                                                                                                                                                                                                                                                                                                                                                                                                                                                                                                                                                                                                                                                                                                                                                                                                                                                                                                                                                                                                                                                                                                                                                                                                                                                                                                                                                                                                                                                                                                                                                                                                                                                                                                  | VA= 4.099<br>Km0+237.00<br>Km0+255.629<br>Km0+255.62<br>Km0+255.62<br>Km0+255.62<br>Km0+255.58<br>Km0+281.23<br>Km0+281.23<br>Km0+285.58                                                                                                                                                                                                                                                                                                                                                                                                                                                                                                                                                                                                                                                                                                                                                                                                                                                                                                                                                                                                                                                                                                                                                                                                                                                                                                                                                                                                                                                                                                                                                                                                                                                                                                                                                                                                                                                                                                                                                                                                                                                                                                                                                                                                                                                                                                                                                                                                                                                                                                                                                                                                                                                                     |                                           |                                                                |           |                      |                 |
|--------------------------------------------------------------------------------------------------------------------------------------------------------------------------------------------------------------------------------------------------------------------------------------------------------------------------------------------------------------------------------------------------------------------------------------------------------------------------------------------------------------------------------------------------------------------------------------------------------------------------------------------------------------------------------------------------------------------------------------------------------------------------------------------------------------------------------------------------------------------------------------------------------------------------------------------------------------------------------------------------------------------------------------------------------------------------------------------------------------------------------------------------------------------------------------------------------------------------------------------------------------------------------------------------------------------------------------------------------------------------------------------------------------------------------------------------------------------------------------------------------------------------------------------------------------------------------------------------------------------------------------------------------------------------------------------------------------------------------------------------------------------------------------------------------------------------------------------------------------------------------------------------------------------------------------------------------------------------------------------------------------------------------------------------------------------------------------------------------------------------------------------------------------------------------------------------------------------------------------------------------------------------------------------------------------------------------------------------------------------------------------------------------------------------------------------------------------------------------------------------------------------------------------------------------------------------------------------------------------------------------------------------------------------------------------------------------------------------------------------------------------------------------------------------------------------------------------------------------------------------------------------------------------------------------------------------------------------------------------------------------------------------------------------------------------------------------------------------------------------------------------------------------------------------------------------|--------------------------------------------------------------------------------------------------------------------------------------------------------------------------------------------------------------------------------------------------------------------------------------------------------------------------------------------------------------------------------------------------------------------------------------------------------------------------------------------------------------------------------------------------------------------------------------------------------------------------------------------------------------------------------------------------------------------------------------------------------------------------------------------------------------------------------------------------------------------------------------------------------------------------------------------------------------------------------------------------------------------------------------------------------------------------------------------------------------------------------------------------------------------------------------------------------------------------------------------------------------------------------------------------------------------------------------------------------------------------------------------------------------------------------------------------------------------------------------------------------------------------------------------------------------------------------------------------------------------------------------------------------------------------------------------------------------------------------------------------------------------------------------------------------------------------------------------------------------------------------------------------------------------------------------------------------------------------------------------------------------------------------------------------------------------------------------------------------------------------------------------------------------------------------------------------------------------------------------------------------------------------------------------------------------------------------------------------------------------------------------------------------------------------------------------------------------------------------------------------------------------------------------------------------------------------------------------------------------------------------------------------------------------------------------------------------------------------------------------------------------------------------------------------------------|-------------------------------------------|----------------------------------------------------------------|-----------|----------------------|-----------------|
| 1 1 1 1 1 1 1 1 1 1 1 1 1 1 1 1 1 1 1                                                                                                                                                                                                                                                                                                                                                                                                                                                                                                                                                                                                                                                                                                                                                                                                                                                                                                                                                                                                                                                                                                                                                                                                                                                                                                                                                                                                                                                                                                                                                                                                                                                                                                                                                                                                                                                                                                                                                                                                                                                                                                                                                                                                                                                                                                                                                                                                                                                                                                                                                                                                                                                                                                                                                                                                                                                                                                                                                                                                                                                                                                                                                      | BBN0 HA<br>BBN0 HA<br>Mm20<br>Mm20<br>Mm20<br>Mm20<br>Mm20<br>Mm20<br>Mm20<br>Mm20<br>Mm20<br>Mm20<br>Mm20<br>Mm20<br>Mm20<br>Mm20<br>Mm20<br>Mm20<br>Mm20<br>Mm20<br>Mm20<br>Mm20<br>Mm20<br>Mm20<br>Mm20<br>Mm20<br>Mm20<br>Mm20<br>Mm20<br>Mm20<br>Mm20<br>Mm20<br>Mm20<br>Mm20<br>Mm20<br>Mm20<br>Mm20<br>Mm20<br>Mm20<br>Mm20<br>Mm20<br>Mm20<br>Mm20<br>Mm20<br>Mm20<br>Mm20<br>Mm20<br>Mm20<br>Mm20<br>Mm20<br>Mm20<br>Mm20<br>Mm20<br>Mm20<br>Mm20<br>Mm20<br>Mm20<br>Mm20<br>Mm20<br>Mm20<br>Mm20<br>Mm20<br>Mm20<br>Mm20<br>Mm20<br>Mm20<br>Mm20<br>Mm20<br>Mm20<br>Mm20<br>Mm20<br>Mm20<br>Mm20<br>Mm20<br>Mm20<br>Mm20<br>Mm20<br>Mm20<br>Mm20<br>Mm20<br>Mm20<br>Mm20<br>Mm20<br>Mm20<br>Mm20<br>Mm20<br>Mm20<br>Mm20<br>Mm20<br>Mm20<br>Mm20<br>Mm20<br>Mm20<br>Mm20<br>Mm20<br>Mm20<br>Mm20<br>Mm20<br>Mm20<br>Mm20<br>Mm20<br>Mm20<br>Mm20<br>Mm20<br>Mm20<br>Mm20<br>Mm20<br>Mm20<br>Mm20<br>Mm20<br>Mm20<br>Mm20<br>Mm20<br>Mm20<br>Mm20<br>Mm20<br>Mm20<br>Mm20<br>Mm20<br>Mm20<br>Mm20<br>Mm20<br>Mm20<br>Mm20<br>Mm20<br>Mm20<br>Mm20<br>Mm20<br>Mm20<br>Mm20<br>Mm20<br>Mm20<br>Mm20<br>Mm20<br>Mm20<br>Mm20<br>Mm20<br>Mm20<br>Mm20<br>Mm20<br>Mm20<br>Mm20<br>Mm20<br>Mm20<br>Mm20<br>Mm20<br>Mm20<br>Mm20<br>Mm20<br>Mm20<br>Mm20<br>Mm20<br>Mm20<br>Mm20<br>Mm20<br>Mm20<br>Mm20<br>Mm20<br>Mm20<br>Mm20<br>Mm20<br>Mm20<br>Mm20<br>Mm20<br>Mm20<br>Mm20<br>Mm20<br>Mm20<br>Mm20<br>Mm20<br>Mm20<br>Mm20<br>Mm20<br>Mm20<br>Mm20<br>Mm20<br>Mm20<br>Mm20<br>Mm20<br>Mm20<br>Mm20<br>Mm20<br>Mm20<br>Mm20<br>Mm20<br>Mm20<br>Mm20<br>Mm20<br>Mm20<br>Mm20<br>Mm20<br>Mm20<br>Mm20<br>Mm20<br>Mm20<br>Mm20<br>Mm20<br>Mm20<br>Mm20<br>Mm20<br>Mm20<br>Mm20<br>Mm20<br>Mm20<br>Mm20<br>Mm20<br>Mm20<br>Mm20<br>Mm20<br>Mm20<br>Mm20<br>Mm20<br>Mm20<br>Mm20<br>Mm20<br>Mm20<br>Mm20<br>Mm20<br>Mm20<br>Mm20<br>Mm20<br>Mm20<br>Mm20<br>Mm20<br>Mm20<br>Mm20<br>Mm20<br>Mm20<br>Mm20<br>Mm20<br>Mm20<br>Mm20<br>Mm20<br>Mm20<br>Mm20<br>Mm20<br>Mm20<br>Mm20<br>Mm20<br>Mm20<br>Mm20<br>Mm20<br>Mm20<br>Mm20<br>Mm20<br>Mm20<br>Mm20<br>Mm20<br>Mm20<br>Mm200<br>Mm20<br>Mm200<br>Mm20<br>Mm20<br>Mm200<br>Mm200<br>Mm200<br>Mm200<br>Mm200<br>Mm200<br>Mm200<br>Mm200<br>Mm200<br>Mm200<br>Mm200<br>Mm200<br>Mm200<br>Mm200<br>Mm200<br>Mm200<br>Mm200<br>Mm200<br>Mm200<br>Mm200<br>Mm200<br>Mm200<br>Mm200<br>Mm200<br>Mm200<br>Mm200<br>Mm200<br>Mm200<br>Mm200<br>Mm200<br>Mm200<br>Mm200<br>Mm200<br>Mm200<br>Mm200<br>Mm200<br>Mm200<br>Mm200<br>Mm200<br>Mm200<br>Mm200<br>Mm200<br>Mm200<br>Mm200<br>Mm200<br>Mm200<br>Mm200<br>Mm200<br>Mm200<br>Mm200<br>Mm200<br>Mm200<br>Mm200<br>Mm200<br>Mm200<br>Mm200<br>Mm200<br>Mm200<br>Mm200<br>Mm200<br>Mm200<br>Mm200<br>Mm200<br>Mm200<br>Mm200<br>Mm200<br>Mm200<br>Mm200<br>Mm200<br>Mm200<br>Mm200<br>Mm200<br>Mm200<br>Mm2 |                                           |                                                                |           |                      |                 |
|                                                                                                                                                                                                                                                                                                                                                                                                                                                                                                                                                                                                                                                                                                                                                                                                                                                                                                                                                                                                                                                                                                                                                                                                                                                                                                                                                                                                                                                                                                                                                                                                                                                                                                                                                                                                                                                                                                                                                                                                                                                                                                                                                                                                                                                                                                                                                                                                                                                                                                                                                                                                                                                                                                                                                                                                                                                                                                                                                                                                                                                                                                                                                                                            |                                                                                                                                                                                                                                                                                                                                                                                                                                                                                                                                                                                                                                                                                                                                                                                                                                                                                                                                                                                                                                                                                                                                                                                                                                                                                                                                                                                                                                                                                                                                                                                                                                                                                                                                                                                                                                                                                                                                                                                                                                                                                                                                                                                                                                                                                                                                                                                                                                                                                                                                                                                                                                                                                                                                                                                                              |                                           |                                                                |           |                      |                 |
| 768 758 74                                                                                                                                                                                                                                                                                                                                                                                                                                                                                                                                                                                                                                                                                                                                                                                                                                                                                                                                                                                                                                                                                                                                                                                                                                                                                                                                                                                                                                                                                                                                                                                                                                                                                                                                                                                                                                                                                                                                                                                                                                                                                                                                                                                                                                                                                                                                                                                                                                                                                                                                                                                                                                                                                                                                                                                                                                                                                                                                                                                                                                                                                                                                                                                 |                                                                                                                                                                                                                                                                                                                                                                                                                                                                                                                                                                                                                                                                                                                                                                                                                                                                                                                                                                                                                                                                                                                                                                                                                                                                                                                                                                                                                                                                                                                                                                                                                                                                                                                                                                                                                                                                                                                                                                                                                                                                                                                                                                                                                                                                                                                                                                                                                                                                                                                                                                                                                                                                                                                                                                                                              |                                           |                                                                |           |                      |                 |
| 767     75X     74       766     756     74                                                                                                                                                                                                                                                                                                                                                                                                                                                                                                                                                                                                                                                                                                                                                                                                                                                                                                                                                                                                                                                                                                                                                                                                                                                                                                                                                                                                                                                                                                                                                                                                                                                                                                                                                                                                                                                                                                                                                                                                                                                                                                                                                                                                                                                                                                                                                                                                                                                                                                                                                                                                                                                                                                                                                                                                                                                                                                                                                                                                                                                                                                                                                |                                                                                                                                                                                                                                                                                                                                                                                                                                                                                                                                                                                                                                                                                                                                                                                                                                                                                                                                                                                                                                                                                                                                                                                                                                                                                                                                                                                                                                                                                                                                                                                                                                                                                                                                                                                                                                                                                                                                                                                                                                                                                                                                                                                                                                                                                                                                                                                                                                                                                                                                                                                                                                                                                                                                                                                                              |                                           |                                                                |           |                      |                 |
|                                                                                                                                                                                                                                                                                                                                                                                                                                                                                                                                                                                                                                                                                                                                                                                                                                                                                                                                                                                                                                                                                                                                                                                                                                                                                                                                                                                                                                                                                                                                                                                                                                                                                                                                                                                                                                                                                                                                                                                                                                                                                                                                                                                                                                                                                                                                                                                                                                                                                                                                                                                                                                                                                                                                                                                                                                                                                                                                                                                                                                                                                                                                                                                            |                                                                                                                                                                                                                                                                                                                                                                                                                                                                                                                                                                                                                                                                                                                                                                                                                                                                                                                                                                                                                                                                                                                                                                                                                                                                                                                                                                                                                                                                                                                                                                                                                                                                                                                                                                                                                                                                                                                                                                                                                                                                                                                                                                                                                                                                                                                                                                                                                                                                                                                                                                                                                                                                                                                                                                                                              |                                           |                                                                |           |                      |                 |
| 765 755 74                                                                                                                                                                                                                                                                                                                                                                                                                                                                                                                                                                                                                                                                                                                                                                                                                                                                                                                                                                                                                                                                                                                                                                                                                                                                                                                                                                                                                                                                                                                                                                                                                                                                                                                                                                                                                                                                                                                                                                                                                                                                                                                                                                                                                                                                                                                                                                                                                                                                                                                                                                                                                                                                                                                                                                                                                                                                                                                                                                                                                                                                                                                                                                                 |                                                                                                                                                                                                                                                                                                                                                                                                                                                                                                                                                                                                                                                                                                                                                                                                                                                                                                                                                                                                                                                                                                                                                                                                                                                                                                                                                                                                                                                                                                                                                                                                                                                                                                                                                                                                                                                                                                                                                                                                                                                                                                                                                                                                                                                                                                                                                                                                                                                                                                                                                                                                                                                                                                                                                                                                              |                                           |                                                                |           |                      |                 |
|                                                                                                                                                                                                                                                                                                                                                                                                                                                                                                                                                                                                                                                                                                                                                                                                                                                                                                                                                                                                                                                                                                                                                                                                                                                                                                                                                                                                                                                                                                                                                                                                                                                                                                                                                                                                                                                                                                                                                                                                                                                                                                                                                                                                                                                                                                                                                                                                                                                                                                                                                                                                                                                                                                                                                                                                                                                                                                                                                                                                                                                                                                                                                                                            |                                                                                                                                                                                                                                                                                                                                                                                                                                                                                                                                                                                                                                                                                                                                                                                                                                                                                                                                                                                                                                                                                                                                                                                                                                                                                                                                                                                                                                                                                                                                                                                                                                                                                                                                                                                                                                                                                                                                                                                                                                                                                                                                                                                                                                                                                                                                                                                                                                                                                                                                                                                                                                                                                                                                                                                                              |                                           |                                                                |           |                      |                 |
| 763 753 74                                                                                                                                                                                                                                                                                                                                                                                                                                                                                                                                                                                                                                                                                                                                                                                                                                                                                                                                                                                                                                                                                                                                                                                                                                                                                                                                                                                                                                                                                                                                                                                                                                                                                                                                                                                                                                                                                                                                                                                                                                                                                                                                                                                                                                                                                                                                                                                                                                                                                                                                                                                                                                                                                                                                                                                                                                                                                                                                                                                                                                                                                                                                                                                 |                                                                                                                                                                                                                                                                                                                                                                                                                                                                                                                                                                                                                                                                                                                                                                                                                                                                                                                                                                                                                                                                                                                                                                                                                                                                                                                                                                                                                                                                                                                                                                                                                                                                                                                                                                                                                                                                                                                                                                                                                                                                                                                                                                                                                                                                                                                                                                                                                                                                                                                                                                                                                                                                                                                                                                                                              |                                           |                                                                |           |                      |                 |
| 762     752     74       761     751     73                                                                                                                                                                                                                                                                                                                                                                                                                                                                                                                                                                                                                                                                                                                                                                                                                                                                                                                                                                                                                                                                                                                                                                                                                                                                                                                                                                                                                                                                                                                                                                                                                                                                                                                                                                                                                                                                                                                                                                                                                                                                                                                                                                                                                                                                                                                                                                                                                                                                                                                                                                                                                                                                                                                                                                                                                                                                                                                                                                                                                                                                                                                                                |                                                                                                                                                                                                                                                                                                                                                                                                                                                                                                                                                                                                                                                                                                                                                                                                                                                                                                                                                                                                                                                                                                                                                                                                                                                                                                                                                                                                                                                                                                                                                                                                                                                                                                                                                                                                                                                                                                                                                                                                                                                                                                                                                                                                                                                                                                                                                                                                                                                                                                                                                                                                                                                                                                                                                                                                              |                                           |                                                                |           |                      |                 |
|                                                                                                                                                                                                                                                                                                                                                                                                                                                                                                                                                                                                                                                                                                                                                                                                                                                                                                                                                                                                                                                                                                                                                                                                                                                                                                                                                                                                                                                                                                                                                                                                                                                                                                                                                                                                                                                                                                                                                                                                                                                                                                                                                                                                                                                                                                                                                                                                                                                                                                                                                                                                                                                                                                                                                                                                                                                                                                                                                                                                                                                                                                                                                                                            |                                                                                                                                                                                                                                                                                                                                                                                                                                                                                                                                                                                                                                                                                                                                                                                                                                                                                                                                                                                                                                                                                                                                                                                                                                                                                                                                                                                                                                                                                                                                                                                                                                                                                                                                                                                                                                                                                                                                                                                                                                                                                                                                                                                                                                                                                                                                                                                                                                                                                                                                                                                                                                                                                                                                                                                                              |                                           |                                                                |           |                      |                 |
| 759 749 73                                                                                                                                                                                                                                                                                                                                                                                                                                                                                                                                                                                                                                                                                                                                                                                                                                                                                                                                                                                                                                                                                                                                                                                                                                                                                                                                                                                                                                                                                                                                                                                                                                                                                                                                                                                                                                                                                                                                                                                                                                                                                                                                                                                                                                                                                                                                                                                                                                                                                                                                                                                                                                                                                                                                                                                                                                                                                                                                                                                                                                                                                                                                                                                 |                                                                                                                                                                                                                                                                                                                                                                                                                                                                                                                                                                                                                                                                                                                                                                                                                                                                                                                                                                                                                                                                                                                                                                                                                                                                                                                                                                                                                                                                                                                                                                                                                                                                                                                                                                                                                                                                                                                                                                                                                                                                                                                                                                                                                                                                                                                                                                                                                                                                                                                                                                                                                                                                                                                                                                                                              |                                           |                                                                |           |                      |                 |
| 758 748 73                                                                                                                                                                                                                                                                                                                                                                                                                                                                                                                                                                                                                                                                                                                                                                                                                                                                                                                                                                                                                                                                                                                                                                                                                                                                                                                                                                                                                                                                                                                                                                                                                                                                                                                                                                                                                                                                                                                                                                                                                                                                                                                                                                                                                                                                                                                                                                                                                                                                                                                                                                                                                                                                                                                                                                                                                                                                                                                                                                                                                                                                                                                                                                                 | 6 WV-1 V                                                                                                                                                                                                                                                                                                                                                                                                                                                                                                                                                                                                                                                                                                                                                                                                                                                                                                                                                                                                                                                                                                                                                                                                                                                                                                                                                                                                                                                                                                                                                                                                                                                                                                                                                                                                                                                                                                                                                                                                                                                                                                                                                                                                                                                                                                                                                                                                                                                                                                                                                                                                                                                                                                                                                                                                     |                                           |                                                                |           |                      |                 |
| 757 747 73                                                                                                                                                                                                                                                                                                                                                                                                                                                                                                                                                                                                                                                                                                                                                                                                                                                                                                                                                                                                                                                                                                                                                                                                                                                                                                                                                                                                                                                                                                                                                                                                                                                                                                                                                                                                                                                                                                                                                                                                                                                                                                                                                                                                                                                                                                                                                                                                                                                                                                                                                                                                                                                                                                                                                                                                                                                                                                                                                                                                                                                                                                                                                                                 | 5                                                                                                                                                                                                                                                                                                                                                                                                                                                                                                                                                                                                                                                                                                                                                                                                                                                                                                                                                                                                                                                                                                                                                                                                                                                                                                                                                                                                                                                                                                                                                                                                                                                                                                                                                                                                                                                                                                                                                                                                                                                                                                                                                                                                                                                                                                                                                                                                                                                                                                                                                                                                                                                                                                                                                                                                            |                                           |                                                                |           |                      |                 |
| 756 746 73                                                                                                                                                                                                                                                                                                                                                                                                                                                                                                                                                                                                                                                                                                                                                                                                                                                                                                                                                                                                                                                                                                                                                                                                                                                                                                                                                                                                                                                                                                                                                                                                                                                                                                                                                                                                                                                                                                                                                                                                                                                                                                                                                                                                                                                                                                                                                                                                                                                                                                                                                                                                                                                                                                                                                                                                                                                                                                                                                                                                                                                                                                                                                                                 |                                                                                                                                                                                                                                                                                                                                                                                                                                                                                                                                                                                                                                                                                                                                                                                                                                                                                                                                                                                                                                                                                                                                                                                                                                                                                                                                                                                                                                                                                                                                                                                                                                                                                                                                                                                                                                                                                                                                                                                                                                                                                                                                                                                                                                                                                                                                                                                                                                                                                                                                                                                                                                                                                                                                                                                                              |                                           |                                                                |           |                      |                 |
| 755     1     745     1     73       NODE NR     0     1     2     3     52     4     5     6     7     8     9     10     13     14     15                                                                                                                                                                                                                                                                                                                                                                                                                                                                                                                                                                                                                                                                                                                                                                                                                                                                                                                                                                                                                                                                                                                                                                                                                                                                                                                                                                                                                                                                                                                                                                                                                                                                                                                                                                                                                                                                                                                                                                                                                                                                                                                                                                                                                                                                                                                                                                                                                                                                                                                                                                                                                                                                                                                                                                                                                                                                                                                                                                                                                                                | 1617 18 19 20 21 22 23 S4 24 25 S5 26                                                                                                                                                                                                                                                                                                                                                                                                                                                                                                                                                                                                                                                                                                                                                                                                                                                                                                                                                                                                                                                                                                                                                                                                                                                                                                                                                                                                                                                                                                                                                                                                                                                                                                                                                                                                                                                                                                                                                                                                                                                                                                                                                                                                                                                                                                                                                                                                                                                                                                                                                                                                                                                                                                                                                                        |                                           |                                                                |           |                      |                 |
| EXC: 06.60<br>11.36<br>11.35<br>11.35<br>11.35<br>11.35<br>11.34<br>11.34<br>11.34<br>11.34<br>11.34<br>11.34<br>11.35<br>11.35<br>11.35<br>11.34<br>11.34<br>11.34<br>11.35<br>11.35<br>11.35<br>11.35<br>11.35<br>11.35<br>11.35<br>11.35<br>11.35<br>11.35<br>11.35<br>11.35<br>11.35<br>11.35<br>11.35<br>11.35<br>11.35<br>11.35<br>11.35<br>11.35<br>11.35<br>11.35<br>11.35<br>11.35<br>11.35<br>11.35<br>11.35<br>11.35<br>11.35<br>11.35<br>11.35<br>11.35<br>11.35<br>11.35<br>11.35<br>11.35<br>11.35<br>11.35<br>11.35<br>11.35<br>11.35<br>11.35<br>11.35<br>11.35<br>11.35<br>11.35<br>11.35<br>11.35<br>11.35<br>11.35<br>11.35<br>11.35<br>11.35<br>11.35<br>11.35<br>11.35<br>11.35<br>11.35<br>11.35<br>11.35<br>11.35<br>11.35<br>11.35<br>11.35<br>11.35<br>11.35<br>11.35<br>11.35<br>11.35<br>11.35<br>11.35<br>11.35<br>11.35<br>11.35<br>11.35<br>11.35<br>11.35<br>11.35<br>11.35<br>11.35<br>11.35<br>11.35<br>11.35<br>11.35<br>11.35<br>11.35<br>11.35<br>11.35<br>11.35<br>11.35<br>11.35<br>11.35<br>11.35<br>11.35<br>11.35<br>11.35<br>11.35<br>11.35<br>11.35<br>11.35<br>11.35<br>11.35<br>11.35<br>11.35<br>11.35<br>11.35<br>11.35<br>11.35<br>11.35<br>11.35<br>11.35<br>11.35<br>11.35<br>11.35<br>11.35<br>11.35<br>11.35<br>11.35<br>11.35<br>11.35<br>11.35<br>11.35<br>11.35<br>11.35<br>11.35<br>11.35<br>11.35<br>11.35<br>11.35<br>11.35<br>11.35<br>11.35<br>11.35<br>11.35<br>11.35<br>11.35<br>11.35<br>11.35<br>11.35<br>11.35<br>11.35<br>11.35<br>11.35<br>11.35<br>11.35<br>11.35<br>11.35<br>11.35<br>11.35<br>11.35<br>11.35<br>11.35<br>11.35<br>11.35<br>11.35<br>11.35<br>11.35<br>11.35<br>11.35<br>11.35<br>11.35<br>11.35<br>11.35<br>11.35<br>11.35<br>11.35<br>11.35<br>11.35<br>11.35<br>11.35<br>11.35<br>11.35<br>11.35<br>11.35<br>11.35<br>11.35<br>11.35<br>11.35<br>11.35<br>11.35<br>11.35<br>11.35<br>11.35<br>11.35<br>11.35<br>11.35<br>11.35<br>11.35<br>11.35<br>11.35<br>11.35<br>11.35<br>11.35<br>11.35<br>11.35<br>11.35<br>11.35<br>11.35<br>11.35<br>11.35<br>11.35<br>11.35<br>11.35<br>11.35<br>11.35<br>11.35<br>11.35<br>11.35<br>11.35<br>11.35<br>11.35<br>11.35<br>11.35<br>11.35<br>11.35<br>11.35<br>11.35<br>11.35<br>11.35<br>11.35<br>11.35<br>11.35<br>11.35<br>11.35<br>11.35<br>11.35<br>11.35<br>11.35<br>11.35<br>11.35<br>11.35<br>11.35<br>11.35<br>11.35<br>11.35<br>11.35<br>11.35<br>11.35<br>11.35<br>11.35<br>11.35<br>11.35<br>11.35<br>11.35<br>11.35<br>11.35<br>11.35<br>11.35<br>11.35<br>11.35<br>11.35<br>11.35<br>11.35<br>11.35<br>11.35<br>11.35<br>11.35<br>11.35<br>11.35<br>11.35<br>11.35<br>11.35<br>11.35<br>11.35<br>11.35<br>11.35<br>11.35<br>11.35<br>11.35<br>11.35<br>11.35<br>11.35<br>11.35<br>11.35<br>11.35<br>11.35<br>11.35<br>11.35<br>11.35<br>11.35<br>11.35<br>11.35<br>11.35<br>11.35<br>11.35<br>11.35<br>11.35<br>11.35<br>11.35<br>11.35<br>11.35<br>11.35<br>11.35<br>11.35<br>11.35<br>11.35<br>11.35<br>11.35<br>11.35<br>11.35<br>11.35<br>11.35<br>11.35<br>11.35<br>11.35<br>11.35<br>11.35<br>11.35<br>11.35<br>11.35<br>11.35<br>11.35<br>11.35<br>11.35<br>11.35<br>11.35<br>11.35<br>11.35<br>11.35<br>11.35<br>11.35<br>11.35<br>1 | 1,94<br>1,65<br>1,153<br>1,52<br>1,52<br>1,49<br>1,49<br>0,46<br>0,38<br>0,46<br>0,38                                                                                                                                                                                                                                                                                                                                                                                                                                                                                                                                                                                                                                                                                                                                                                                                                                                                                                                                                                                                                                                                                                                                                                                                                                                                                                                                                                                                                                                                                                                                                                                                                                                                                                                                                                                                                                                                                                                                                                                                                                                                                                                                                                                                                                                                                                                                                                                                                                                                                                                                                                                                                                                                                                                        |                                           |                                                                |           |                      |                 |
| BELLEVILLE CONTRACTION CONTRACTICONTRACTICON CONTRACTICON CONTRAC                                                                                                                                                                                                                                                                                                                                                                                                                                                                                                                                                                                                                                                                                                                                                                                                                                                                                                                                                                                                                                                             | 746.00<br>745.09<br>743.39<br>741.06<br>741.06<br>742.00<br>742.00<br>742.05<br>739.64<br>739.55<br>739.55<br>738.49<br>738.78<br>738.71<br>738.78                                                                                                                                                                                                                                                                                                                                                                                                                                                                                                                                                                                                                                                                                                                                                                                                                                                                                                                                                                                                                                                                                                                                                                                                                                                                                                                                                                                                                                                                                                                                                                                                                                                                                                                                                                                                                                                                                                                                                                                                                                                                                                                                                                                                                                                                                                                                                                                                                                                                                                                                                                                                                                                           |                                           |                                                                |           |                      |                 |
|                                                                                                                                                                                                                                                                                                                                                                                                                                                                                                                                                                                                                                                                                                                                                                                                                                                                                                                                                                                                                                                                                                                                                                                                                                                                                                                                                                                                                                                                                                                                                                                                                                                                                                                                                                                                                                                                                                                                                                                                                                                                                                                                                                                                                                                                                                                                                                                                                                                                                                                                                                                                                                                                                                                                                                                                                                                                                                                                                                                                                                                                                                                                                                                            | 743.74<br>743.74<br>743.74<br>743.74<br>739.74<br>739.14<br>738.32<br>737.35<br>737.35<br>737.35<br>737.35<br>737.35<br>737.35<br>737.35<br>737.35<br>737.35<br>737.35                                                                                                                                                                                                                                                                                                                                                                                                                                                                                                                                                                                                                                                                                                                                                                                                                                                                                                                                                                                                                                                                                                                                                                                                                                                                                                                                                                                                                                                                                                                                                                                                                                                                                                                                                                                                                                                                                                                                                                                                                                                                                                                                                                                                                                                                                                                                                                                                                                                                                                                                                                                                                                       |                                           |                                                                |           |                      |                 |
| DISTANCE 9.79 8.89 12.40 6.23 48.15 18.16 8.04 11.05 6.92 9.80 8.28 5.25.93 9.66 8.18 8.74 8.70 11.68                                                                                                                                                                                                                                                                                                                                                                                                                                                                                                                                                                                                                                                                                                                                                                                                                                                                                                                                                                                                                                                                                                                                                                                                                                                                                                                                                                                                                                                                                                                                                                                                                                                                                                                                                                                                                                                                                                                                                                                                                                                                                                                                                                                                                                                                                                                                                                                                                                                                                                                                                                                                                                                                                                                                                                                                                                                                                                                                                                                                                                                                                      | 4.05<br>7.63 5.31 11.36 4.84 9.37 5.50 7.11 14.90 3.96                                                                                                                                                                                                                                                                                                                                                                                                                                                                                                                                                                                                                                                                                                                                                                                                                                                                                                                                                                                                                                                                                                                                                                                                                                                                                                                                                                                                                                                                                                                                                                                                                                                                                                                                                                                                                                                                                                                                                                                                                                                                                                                                                                                                                                                                                                                                                                                                                                                                                                                                                                                                                                                                                                                                                       |                                           |                                                                |           |                      |                 |
| 0+100.00<br>0+1016.66<br>0+1016.66<br>0+1016.66<br>0+1016.66<br>0+101.60<br>0+101.60<br>0+102.64<br>0+120.69<br>0+120.69<br>0+120.69<br>0+120.69<br>0+120.69<br>0+120.69<br>0+120.69<br>0+120.69<br>0+120.69<br>0+120.69<br>0+156.81<br>0+156.85<br>0+156.85<br>0+156.85<br>0+156.85<br>0+156.85<br>0+156.85<br>0+156.85<br>0+156.85<br>0+156.85<br>0+156.85<br>0+156.85<br>0+156.85<br>0+156.85<br>0+156.85<br>0+156.85<br>0+156.85<br>0+156.85<br>0+156.85<br>0+156.85<br>0+156.85<br>0+156.85<br>0+156.85<br>0+156.85<br>0+156.85<br>0+156.85<br>0+156.85<br>0+156.85<br>0+156.85<br>0+156.85<br>0+156.85<br>0+156.85<br>0+156.85<br>0+156.85<br>0+156.85<br>0+156.85<br>0+156.85<br>0+156.85<br>0+156.85<br>0+156.85<br>0+156.85<br>0+156.85<br>0+156.85<br>0+156.85<br>0+156.85<br>0+156.85<br>0+156.85<br>0+156.85<br>0+156.85<br>0+156.85<br>0+156.85<br>0+156.85<br>0+156.85<br>0+156.85<br>0+156.85<br>0+156.85<br>0+156.85<br>0+156.85<br>0+156.85<br>0+156.85<br>0+156.85<br>0+156.85<br>0+156.85<br>0+156.55<br>0+156.55<br>0+156.55<br>0+156.55<br>0+156.55<br>0+156.55<br>0+156.55<br>0+156.55<br>0+156.55<br>0+156.55<br>0+156.55<br>0+156.55<br>0+156.55<br>0+156.55<br>0+156.55<br>0+156.55<br>0+156.55<br>0+156.55<br>0+156.55<br>0+156.55<br>0+156.55<br>0+156.55<br>0+156.55<br>0+156.55<br>0+156.55<br>0+156.55<br>0+156.55<br>0+156.55<br>0+156.55<br>0+156.55<br>0+156.55<br>0+156.55<br>0+156.55<br>0+156.55<br>0+156.55<br>0+156.55<br>0+156.55<br>0+156.55<br>0+156.55<br>0+156.55<br>0+156.55<br>0+156.55<br>0+156.55<br>0+156.55<br>0+156.55<br>0+156.55<br>0+156.55<br>0+156.55<br>0+156.55<br>0+156.55<br>0+156.55<br>0+156.55<br>0+156.55<br>0+156.55<br>0+156.55<br>0+156.55<br>0+156.55<br>0+156.55<br>0+156.55<br>0+156.55<br>0+156.55<br>0+156.55<br>0+156.55<br>0+156.55<br>0+156.55<br>0+156.55<br>0+156.55<br>0+156.55<br>0+156.55<br>0+156.55<br>0+156.55<br>0+156.55<br>0+156.55<br>0+156.55<br>0+156.55<br>0+156.55<br>0+156.55<br>0+156.55<br>0+156.55<br>0+156.55<br>0+156.55<br>0+156.55<br>0+156.55<br>0+156.55<br>0+156.55<br>0+156.55<br>0+156.55<br>0+156.55<br>0+156.55<br>0+156.55<br>0+156.55<br>0+156.55<br>0+156.55<br>0+156.55<br>0+156.55<br>0+156.55<br>0+156.55<br>0+156.55<br>0+156.55<br>0+156.55<br>0+156.55<br>0+156.55<br>0+156.55<br>0+156.55<br>0+156.55<br>0+156.55<br>0+156.55<br>0+156.55<br>0+156.55<br>0+156.55<br>0+156.55<br>0+156.55<br>0+156.55<br>0+156.55<br>0+156.55<br>0+156.55<br>0+156.55<br>0+156.55<br>0+156.55<br>0+156.55<br>0+156.55<br>0+156.55<br>0+156.55<br>0+156.55<br>0+156.55<br>0+156.55<br>0+156.55<br>0+156.55<br>0+156.55<br>0+156.55<br>0+156.55<br>0+156.55<br>0+156.55<br>0+156.55<br>0+156.55<br>0+156.55<br>0+156.55<br>0+156.55<br>0+156.55<br>0+156.55<br>0+156.55<br>0+156.55<br>0+156.55<br>0+156.55<br>0+156.55<br>0+156.55                                                                                                                                                                                                                                                                                                                                                       | 0+203.81-<br>0+205.86-<br>0+215.98-<br>0+220.80-<br>0+232.06-<br>0+232.05-<br>0+232.05-<br>0+235.26-<br>0+285.26-<br>0+2815.58-<br>0+285.58-<br>0+285.58-<br>0+285.58-                                                                                                                                                                                                                                                                                                                                                                                                                                                                                                                                                                                                                                                                                                                                                                                                                                                                                                                                                                                                                                                                                                                                                                                                                                                                                                                                                                                                                                                                                                                                                                                                                                                                                                                                                                                                                                                                                                                                                                                                                                                                                                                                                                                                                                                                                                                                                                                                                                                                                                                                                                                                                                       |                                           |                                                                |           |                      |                 |
| STATION     0.000-00     0.000-00     0.000-00     0.000-00     0.000-00     0.000-00     0.000-00     0.000-00     0.000-00     0.000-00     0.000-00     0.000-00     0.000-00     0.000-00     0.000-00     0.000-00     0.000-00     0.000-00     0.000-00     0.000-00     0.000-00     0.000-00     0.000-00     0.000-00     0.000-00     0.000-00     0.000-00     0.000-00     0.000-00     0.000-00     0.000-00     0.000-00     0.000-00     0.000-00     0.000-00     0.000-00     0.000-00     0.000-00     0.000-00     0.000-00     0.000-00     0.000-00     0.000-00     0.000-00     0.000-00     0.000-00     0.000-00     0.000-00     0.000-00     0.000-00     0.000-00     0.000-00     0.000-00     0.000-00     0.000-00     0.000-00     0.000-00     0.000-00     0.000-00     0.000-00     0.000-00     0.000-00     0.000-00     0.000-00     0.000-00     0.000-00     0.000-00     0.000-00     0.000-00     0.000-00     0.000-00     0.000-00     0.000-00     0.000-00     0.000-00     0.000-00     0.000-00                                                                                                                                                                                                                                                                                                                                                                                                                                                                                                                                                                                                                                                                                                                                                                                                                                                                                                                                                                                                                                                                                                                                                                                                                                                                                                                                                                                                                                                                                                                                                                                                                                                                                                                                                                                                                                                                                                                                                                                                                                                                                                                                           | → → → → → → → → → → → → → → → → → → →                                                                                                                                                                                                                                                                                                                                                                                                                                                                                                                                                                                                                                                                                                                                                                                                                                                                                                                                                                                                                                                                                                                                                                                                                                                                                                                                                                                                                                                                                                                                                                                                                                                                                                                                                                                                                                                                                                                                                                                                                                                                                                                                                                                                                                                                                                                                                                                                                                                                                                                                                                                                                                                                                                                                                                        |                                           |                                                                |           |                      |                 |
| - tet. 10 - 10 - 10 - 10 - 10 - 10 - 10 - 10                                                                                                                                                                                                                                                                                                                                                                                                                                                                                                                                                                                                                                                                                                                                                                                                                                                                                                                                                                                                                                                                                                                                                                                                                                                                                                                                                                                                                                                                                                                                                                                                                                                                                                                                                                                                                                                                                                                                                                                                                                                                                                                                                                                                                                                                                                                                                                                                                                                                                                                                                                                                                                                                                                                                                                                                                                                                                                                                                                                                                                                                                                                                               | <u>-064566</u><br>9027<br>3 54.62g101.77g                                                                                                                                                                                                                                                                                                                                                                                                                                                                                                                                                                                                                                                                                                                                                                                                                                                                                                                                                                                                                                                                                                                                                                                                                                                                                                                                                                                                                                                                                                                                                                                                                                                                                                                                                                                                                                                                                                                                                                                                                                                                                                                                                                                                                                                                                                                                                                                                                                                                                                                                                                                                                                                                                                                                                                    |                                           |                                                                |           |                      |                 |
| H. BENDS (m) $L = 16.6$ $L = 18.63$<br>PIPE DIAMETER DN200 HDPE_100 DIPE (DN6 OUTER DIAMETER 200mm +-7 3mm)                                                                                                                                                                                                                                                                                                                                                                                                                                                                                                                                                                                                                                                                                                                                                                                                                                                                                                                                                                                                                                                                                                                                                                                                                                                                                                                                                                                                                                                                                                                                                                                                                                                                                                                                                                                                                                                                                                                                                                                                                                                                                                                                                                                                                                                                                                                                                                                                                                                                                                                                                                                                                                                                                                                                                                                                                                                                                                                                                                                                                                                                                | L= 25.97 4.34                                                                                                                                                                                                                                                                                                                                                                                                                                                                                                                                                                                                                                                                                                                                                                                                                                                                                                                                                                                                                                                                                                                                                                                                                                                                                                                                                                                                                                                                                                                                                                                                                                                                                                                                                                                                                                                                                                                                                                                                                                                                                                                                                                                                                                                                                                                                                                                                                                                                                                                                                                                                                                                                                                                                                                                                |                                           |                                                                |           |                      |                 |
|                                                                                                                                                                                                                                                                                                                                                                                                                                                                                                                                                                                                                                                                                                                                                                                                                                                                                                                                                                                                                                                                                                                                                                                                                                                                                                                                                                                                                                                                                                                                                                                                                                                                                                                                                                                                                                                                                                                                                                                                                                                                                                                                                                                                                                                                                                                                                                                                                                                                                                                                                                                                                                                                                                                                                                                                                                                                                                                                                                                                                                                                                                                                                                                            |                                                                                                                                                                                                                                                                                                                                                                                                                                                                                                                                                                                                                                                                                                                                                                                                                                                                                                                                                                                                                                                                                                                                                                                                                                                                                                                                                                                                                                                                                                                                                                                                                                                                                                                                                                                                                                                                                                                                                                                                                                                                                                                                                                                                                                                                                                                                                                                                                                                                                                                                                                                                                                                                                                                                                                                                              |                                           |                                                                |           |                      |                 |
| ∑<br>1/1000                                                                                                                                                                                                                                                                                                                                                                                                                                                                                                                                                                                                                                                                                                                                                                                                                                                                                                                                                                                                                                                                                                                                                                                                                                                                                                                                                                                                                                                                                                                                                                                                                                                                                                                                                                                                                                                                                                                                                                                                                                                                                                                                                                                                                                                                                                                                                                                                                                                                                                                                                                                                                                                                                                                                                                                                                                                                                                                                                                                                                                                                                                                                                                                |                                                                                                                                                                                                                                                                                                                                                                                                                                                                                                                                                                                                                                                                                                                                                                                                                                                                                                                                                                                                                                                                                                                                                                                                                                                                                                                                                                                                                                                                                                                                                                                                                                                                                                                                                                                                                                                                                                                                                                                                                                                                                                                                                                                                                                                                                                                                                                                                                                                                                                                                                                                                                                                                                                                                                                                                              |                                           |                                                                |           |                      |                 |
|                                                                                                                                                                                                                                                                                                                                                                                                                                                                                                                                                                                                                                                                                                                                                                                                                                                                                                                                                                                                                                                                                                                                                                                                                                                                                                                                                                                                                                                                                                                                                                                                                                                                                                                                                                                                                                                                                                                                                                                                                                                                                                                                                                                                                                                                                                                                                                                                                                                                                                                                                                                                                                                                                                                                                                                                                                                                                                                                                                                                                                                                                                                                                                                            |                                                                                                                                                                                                                                                                                                                                                                                                                                                                                                                                                                                                                                                                                                                                                                                                                                                                                                                                                                                                                                                                                                                                                                                                                                                                                                                                                                                                                                                                                                                                                                                                                                                                                                                                                                                                                                                                                                                                                                                                                                                                                                                                                                                                                                                                                                                                                                                                                                                                                                                                                                                                                                                                                                                                                                                                              |                                           |                                                                |           |                      |                 |
|                                                                                                                                                                                                                                                                                                                                                                                                                                                                                                                                                                                                                                                                                                                                                                                                                                                                                                                                                                                                                                                                                                                                                                                                                                                                                                                                                                                                                                                                                                                                                                                                                                                                                                                                                                                                                                                                                                                                                                                                                                                                                                                                                                                                                                                                                                                                                                                                                                                                                                                                                                                                                                                                                                                                                                                                                                                                                                                                                                                                                                                                                                                                                                                            |                                                                                                                                                                                                                                                                                                                                                                                                                                                                                                                                                                                                                                                                                                                                                                                                                                                                                                                                                                                                                                                                                                                                                                                                                                                                                                                                                                                                                                                                                                                                                                                                                                                                                                                                                                                                                                                                                                                                                                                                                                                                                                                                                                                                                                                                                                                                                                                                                                                                                                                                                                                                                                                                                                                                                                                                              |                                           |                                                                |           |                      |                 |
| LWL = 770.0 m                                                                                                                                                                                                                                                                                                                                                                                                                                                                                                                                                                                                                                                                                                                                                                                                                                                                                                                                                                                                                                                                                                                                                                                                                                                                                                                                                                                                                                                                                                                                                                                                                                                                                                                                                                                                                                                                                                                                                                                                                                                                                                                                                                                                                                                                                                                                                                                                                                                                                                                                                                                                                                                                                                                                                                                                                                                                                                                                                                                                                                                                                                                                                                              |                                                                                                                                                                                                                                                                                                                                                                                                                                                                                                                                                                                                                                                                                                                                                                                                                                                                                                                                                                                                                                                                                                                                                                                                                                                                                                                                                                                                                                                                                                                                                                                                                                                                                                                                                                                                                                                                                                                                                                                                                                                                                                                                                                                                                                                                                                                                                                                                                                                                                                                                                                                                                                                                                                                                                                                                              |                                           |                                                                |           |                      |                 |
|                                                                                                                                                                                                                                                                                                                                                                                                                                                                                                                                                                                                                                                                                                                                                                                                                                                                                                                                                                                                                                                                                                                                                                                                                                                                                                                                                                                                                                                                                                                                                                                                                                                                                                                                                                                                                                                                                                                                                                                                                                                                                                                                                                                                                                                                                                                                                                                                                                                                                                                                                                                                                                                                                                                                                                                                                                                                                                                                                                                                                                                                                                                                                                                            |                                                                                                                                                                                                                                                                                                                                                                                                                                                                                                                                                                                                                                                                                                                                                                                                                                                                                                                                                                                                                                                                                                                                                                                                                                                                                                                                                                                                                                                                                                                                                                                                                                                                                                                                                                                                                                                                                                                                                                                                                                                                                                                                                                                                                                                                                                                                                                                                                                                                                                                                                                                                                                                                                                                                                                                                              |                                           |                                                                |           |                      |                 |
|                                                                                                                                                                                                                                                                                                                                                                                                                                                                                                                                                                                                                                                                                                                                                                                                                                                                                                                                                                                                                                                                                                                                                                                                                                                                                                                                                                                                                                                                                                                                                                                                                                                                                                                                                                                                                                                                                                                                                                                                                                                                                                                                                                                                                                                                                                                                                                                                                                                                                                                                                                                                                                                                                                                                                                                                                                                                                                                                                                                                                                                                                                                                                                                            |                                                                                                                                                                                                                                                                                                                                                                                                                                                                                                                                                                                                                                                                                                                                                                                                                                                                                                                                                                                                                                                                                                                                                                                                                                                                                                                                                                                                                                                                                                                                                                                                                                                                                                                                                                                                                                                                                                                                                                                                                                                                                                                                                                                                                                                                                                                                                                                                                                                                                                                                                                                                                                                                                                                                                                                                              |                                           |                                                                |           |                      |                 |
| <b>\$1 \$2 \$2</b>                                                                                                                                                                                                                                                                                                                                                                                                                                                                                                                                                                                                                                                                                                                                                                                                                                                                                                                                                                                                                                                                                                                                                                                                                                                                                                                                                                                                                                                                                                                                                                                                                                                                                                                                                                                                                                                                                                                                                                                                                                                                                                                                                                                                                                                                                                                                                                                                                                                                                                                                                                                                                                                                                                                                                                                                                                                                                                                                                                                                                                                                                                                                                                         |                                                                                                                                                                                                                                                                                                                                                                                                                                                                                                                                                                                                                                                                                                                                                                                                                                                                                                                                                                                                                                                                                                                                                                                                                                                                                                                                                                                                                                                                                                                                                                                                                                                                                                                                                                                                                                                                                                                                                                                                                                                                                                                                                                                                                                                                                                                                                                                                                                                                                                                                                                                                                                                                                                                                                                                                              |                                           |                                                                |           |                      |                 |
| S1                                                                                                                                                                                                                                                                                                                                                                                                                                                                                                                                                                                                                                                                                                                                                                                                                                                                                                                                                                                                                                                                                                                                                                                                                                                                                                                                                                                                                                                                                                                                                                                                                                                                                                                                                                                                                                                                                                                                                                                                                                                                                                                                                                                                                                                                                                                                                                                                                                                                                                                                                                                                                                                                                                                                                                                                                                                                                                                                                                                                                                                                                                                                                                                         |                                                                                                                                                                                                                                                                                                                                                                                                                                                                                                                                                                                                                                                                                                                                                                                                                                                                                                                                                                                                                                                                                                                                                                                                                                                                                                                                                                                                                                                                                                                                                                                                                                                                                                                                                                                                                                                                                                                                                                                                                                                                                                                                                                                                                                                                                                                                                                                                                                                                                                                                                                                                                                                                                                                                                                                                              |                                           |                                                                |           |                      |                 |
|                                                                                                                                                                                                                                                                                                                                                                                                                                                                                                                                                                                                                                                                                                                                                                                                                                                                                                                                                                                                                                                                                                                                                                                                                                                                                                                                                                                                                                                                                                                                                                                                                                                                                                                                                                                                                                                                                                                                                                                                                                                                                                                                                                                                                                                                                                                                                                                                                                                                                                                                                                                                                                                                                                                                                                                                                                                                                                                                                                                                                                                                                                                                                                                            |                                                                                                                                                                                                                                                                                                                                                                                                                                                                                                                                                                                                                                                                                                                                                                                                                                                                                                                                                                                                                                                                                                                                                                                                                                                                                                                                                                                                                                                                                                                                                                                                                                                                                                                                                                                                                                                                                                                                                                                                                                                                                                                                                                                                                                                                                                                                                                                                                                                                                                                                                                                                                                                                                                                                                                                                              | $\times$                                  |                                                                |           |                      |                 |
|                                                                                                                                                                                                                                                                                                                                                                                                                                                                                                                                                                                                                                                                                                                                                                                                                                                                                                                                                                                                                                                                                                                                                                                                                                                                                                                                                                                                                                                                                                                                                                                                                                                                                                                                                                                                                                                                                                                                                                                                                                                                                                                                                                                                                                                                                                                                                                                                                                                                                                                                                                                                                                                                                                                                                                                                                                                                                                                                                                                                                                                                                                                                                                                            |                                                                                                                                                                                                                                                                                                                                                                                                                                                                                                                                                                                                                                                                                                                                                                                                                                                                                                                                                                                                                                                                                                                                                                                                                                                                                                                                                                                                                                                                                                                                                                                                                                                                                                                                                                                                                                                                                                                                                                                                                                                                                                                                                                                                                                                                                                                                                                                                                                                                                                                                                                                                                                                                                                                                                                                                              | $\bigwedge \bigwedge / \bigwedge / / / /$ |                                                                |           |                      |                 |
|                                                                                                                                                                                                                                                                                                                                                                                                                                                                                                                                                                                                                                                                                                                                                                                                                                                                                                                                                                                                                                                                                                                                                                                                                                                                                                                                                                                                                                                                                                                                                                                                                                                                                                                                                                                                                                                                                                                                                                                                                                                                                                                                                                                                                                                                                                                                                                                                                                                                                                                                                                                                                                                                                                                                                                                                                                                                                                                                                                                                                                                                                                                                                                                            | E IV<br>RVOIR                                                                                                                                                                                                                                                                                                                                                                                                                                                                                                                                                                                                                                                                                                                                                                                                                                                                                                                                                                                                                                                                                                                                                                                                                                                                                                                                                                                                                                                                                                                                                                                                                                                                                                                                                                                                                                                                                                                                                                                                                                                                                                                                                                                                                                                                                                                                                                                                                                                                                                                                                                                                                                                                                                                                                                                                |                                           |                                                                |           |                      |                 |
| Live =1                                                                                                                                                                                                                                                                                                                                                                                                                                                                                                                                                                                                                                                                                                                                                                                                                                                                                                                                                                                                                                                                                                                                                                                                                                                                                                                                                                                                                                                                                                                                                                                                                                                                                                                                                                                                                                                                                                                                                                                                                                                                                                                                                                                                                                                                                                                                                                                                                                                                                                                                                                                                                                                                                                                                                                                                                                                                                                                                                                                                                                                                                                                                                                                    | 39.8 m                                                                                                                                                                                                                                                                                                                                                                                                                                                                                                                                                                                                                                                                                                                                                                                                                                                                                                                                                                                                                                                                                                                                                                                                                                                                                                                                                                                                                                                                                                                                                                                                                                                                                                                                                                                                                                                                                                                                                                                                                                                                                                                                                                                                                                                                                                                                                                                                                                                                                                                                                                                                                                                                                                                                                                                                       |                                           |                                                                |           |                      |                 |
|                                                                                                                                                                                                                                                                                                                                                                                                                                                                                                                                                                                                                                                                                                                                                                                                                                                                                                                                                                                                                                                                                                                                                                                                                                                                                                                                                                                                                                                                                                                                                                                                                                                                                                                                                                                                                                                                                                                                                                                                                                                                                                                                                                                                                                                                                                                                                                                                                                                                                                                                                                                                                                                                                                                                                                                                                                                                                                                                                                                                                                                                                                                                                                                            |                                                                                                                                                                                                                                                                                                                                                                                                                                                                                                                                                                                                                                                                                                                                                                                                                                                                                                                                                                                                                                                                                                                                                                                                                                                                                                                                                                                                                                                                                                                                                                                                                                                                                                                                                                                                                                                                                                                                                                                                                                                                                                                                                                                                                                                                                                                                                                                                                                                                                                                                                                                                                                                                                                                                                                                                              |                                           |                                                                |           |                      | 1               |
|                                                                                                                                                                                                                                                                                                                                                                                                                                                                                                                                                                                                                                                                                                                                                                                                                                                                                                                                                                                                                                                                                                                                                                                                                                                                                                                                                                                                                                                                                                                                                                                                                                                                                                                                                                                                                                                                                                                                                                                                                                                                                                                                                                                                                                                                                                                                                                                                                                                                                                                                                                                                                                                                                                                                                                                                                                                                                                                                                                                                                                                                                                                                                                                            |                                                                                                                                                                                                                                                                                                                                                                                                                                                                                                                                                                                                                                                                                                                                                                                                                                                                                                                                                                                                                                                                                                                                                                                                                                                                                                                                                                                                                                                                                                                                                                                                                                                                                                                                                                                                                                                                                                                                                                                                                                                                                                                                                                                                                                                                                                                                                                                                                                                                                                                                                                                                                                                                                                                                                                                                              |                                           | NODE NR NORTH                                                  | EAST      | STATION<br>(m)       | DISTANCE<br>(m) |
|                                                                                                                                                                                                                                                                                                                                                                                                                                                                                                                                                                                                                                                                                                                                                                                                                                                                                                                                                                                                                                                                                                                                                                                                                                                                                                                                                                                                                                                                                                                                                                                                                                                                                                                                                                                                                                                                                                                                                                                                                                                                                                                                                                                                                                                                                                                                                                                                                                                                                                                                                                                                                                                                                                                                                                                                                                                                                                                                                                                                                                                                                                                                                                                            |                                                                                                                                                                                                                                                                                                                                                                                                                                                                                                                                                                                                                                                                                                                                                                                                                                                                                                                                                                                                                                                                                                                                                                                                                                                                                                                                                                                                                                                                                                                                                                                                                                                                                                                                                                                                                                                                                                                                                                                                                                                                                                                                                                                                                                                                                                                                                                                                                                                                                                                                                                                                                                                                                                                                                                                                              |                                           | 0 4590871.17                                                   |           | 0+000.00             |                 |
|                                                                                                                                                                                                                                                                                                                                                                                                                                                                                                                                                                                                                                                                                                                                                                                                                                                                                                                                                                                                                                                                                                                                                                                                                                                                                                                                                                                                                                                                                                                                                                                                                                                                                                                                                                                                                                                                                                                                                                                                                                                                                                                                                                                                                                                                                                                                                                                                                                                                                                                                                                                                                                                                                                                                                                                                                                                                                                                                                                                                                                                                                                                                                                                            | #                                                                                                                                                                                                                                                                                                                                                                                                                                                                                                                                                                                                                                                                                                                                                                                                                                                                                                                                                                                                                                                                                                                                                                                                                                                                                                                                                                                                                                                                                                                                                                                                                                                                                                                                                                                                                                                                                                                                                                                                                                                                                                                                                                                                                                                                                                                                                                                                                                                                                                                                                                                                                                                                                                                                                                                                            |                                           | S1 4590858.78                                                  |           | 0+016.66             | 16.66           |
|                                                                                                                                                                                                                                                                                                                                                                                                                                                                                                                                                                                                                                                                                                                                                                                                                                                                                                                                                                                                                                                                                                                                                                                                                                                                                                                                                                                                                                                                                                                                                                                                                                                                                                                                                                                                                                                                                                                                                                                                                                                                                                                                                                                                                                                                                                                                                                                                                                                                                                                                                                                                                                                                                                                                                                                                                                                                                                                                                                                                                                                                                                                                                                                            | SS SS                                                                                                                                                                                                                                                                                                                                                                                                                                                                                                                                                                                                                                                                                                                                                                                                                                                                                                                                                                                                                                                                                                                                                                                                                                                                                                                                                                                                                                                                                                                                                                                                                                                                                                                                                                                                                                                                                                                                                                                                                                                                                                                                                                                                                                                                                                                                                                                                                                                                                                                                                                                                                                                                                                                                                                                                        |                                           | S2 4590859.60                                                  | 283776.07 | 0+035.29             | 18.63           |
| \$3 * 5                                                                                                                                                                                                                                                                                                                                                                                                                                                                                                                                                                                                                                                                                                                                                                                                                                                                                                                                                                                                                                                                                                                                                                                                                                                                                                                                                                                                                                                                                                                                                                                                                                                                                                                                                                                                                                                                                                                                                                                                                                                                                                                                                                                                                                                                                                                                                                                                                                                                                                                                                                                                                                                                                                                                                                                                                                                                                                                                                                                                                                                                                                                                                                                    | SS<br>SS                                                                                                                                                                                                                                                                                                                                                                                                                                                                                                                                                                                                                                                                                                                                                                                                                                                                                                                                                                                                                                                                                                                                                                                                                                                                                                                                                                                                                                                                                                                                                                                                                                                                                                                                                                                                                                                                                                                                                                                                                                                                                                                                                                                                                                                                                                                                                                                                                                                                                                                                                                                                                                                                                                                                                                                                     |                                           | S3 4590791.00                                                  |           | 0+150.92             | 115.63          |
| V/////////////////////////////////////                                                                                                                                                                                                                                                                                                                                                                                                                                                                                                                                                                                                                                                                                                                                                                                                                                                                                                                                                                                                                                                                                                                                                                                                                                                                                                                                                                                                                                                                                                                                                                                                                                                                                                                                                                                                                                                                                                                                                                                                                                                                                                                                                                                                                                                                                                                                                                                                                                                                                                                                                                                                                                                                                                                                                                                                                                                                                                                                                                                                                                                                                                                                                     |                                                                                                                                                                                                                                                                                                                                                                                                                                                                                                                                                                                                                                                                                                                                                                                                                                                                                                                                                                                                                                                                                                                                                                                                                                                                                                                                                                                                                                                                                                                                                                                                                                                                                                                                                                                                                                                                                                                                                                                                                                                                                                                                                                                                                                                                                                                                                                                                                                                                                                                                                                                                                                                                                                                                                                                                              | // \$//,                                  | S4 4590803.73                                                  |           | 0+255.26             | 104.34          |
|                                                                                                                                                                                                                                                                                                                                                                                                                                                                                                                                                                                                                                                                                                                                                                                                                                                                                                                                                                                                                                                                                                                                                                                                                                                                                                                                                                                                                                                                                                                                                                                                                                                                                                                                                                                                                                                                                                                                                                                                                                                                                                                                                                                                                                                                                                                                                                                                                                                                                                                                                                                                                                                                                                                                                                                                                                                                                                                                                                                                                                                                                                                                                                                            | <b>S4 S4</b>                                                                                                                                                                                                                                                                                                                                                                                                                                                                                                                                                                                                                                                                                                                                                                                                                                                                                                                                                                                                                                                                                                                                                                                                                                                                                                                                                                                                                                                                                                                                                                                                                                                                                                                                                                                                                                                                                                                                                                                                                                                                                                                                                                                                                                                                                                                                                                                                                                                                                                                                                                                                                                                                                                                                                                                                 |                                           | S5     4590825.3 <sup>-1</sup> 26     4590827.63 <sup>-1</sup> |           | 0+281.23<br>0+285.58 | 25.98<br>4.35   |
|                                                                                                                                                                                                                                                                                                                                                                                                                                                                                                                                                                                                                                                                                                                                                                                                                                                                                                                                                                                                                                                                                                                                                                                                                                                                                                                                                                                                                                                                                                                                                                                                                                                                                                                                                                                                                                                                                                                                                                                                                                                                                                                                                                                                                                                                                                                                                                                                                                                                                                                                                                                                                                                                                                                                                                                                                                                                                                                                                                                                                                                                                                                                                                                            | AZERSU JOINT STOCK COMPANY,                                                                                                                                                                                                                                                                                                                                                                                                                                                                                                                                                                                                                                                                                                                                                                                                                                                                                                                                                                                                                                                                                                                                                                                                                                                                                                                                                                                                                                                                                                                                                                                                                                                                                                                                                                                                                                                                                                                                                                                                                                                                                                                                                                                                                                                                                                                                                                                                                                                                                                                                                                                                                                                                                                                                                                                  | Site : Facility :                         |                                                                | Title :   | 5.200.00             | 4.00            |
| SPECIAL ASSISTANCE FOR PROJECT IMPLEMENTATION (SAPI) FOR                                                                                                                                                                                                                                                                                                                                                                                                                                                                                                                                                                                                                                                                                                                                                                                                                                                                                                                                                                                                                                                                                                                                                                                                                                                                                                                                                                                                                                                                                                                                                                                                                                                                                                                                                                                                                                                                                                                                                                                                                                                                                                                                                                                                                                                                                                                                                                                                                                                                                                                                                                                                                                                                                                                                                                                                                                                                                                                                                                                                                                                                                                                                   | the Republic of Azerbaijan                                                                                                                                                                                                                                                                                                                                                                                                                                                                                                                                                                                                                                                                                                                                                                                                                                                                                                                                                                                                                                                                                                                                                                                                                                                                                                                                                                                                                                                                                                                                                                                                                                                                                                                                                                                                                                                                                                                                                                                                                                                                                                                                                                                                                                                                                                                                                                                                                                                                                                                                                                                                                                                                                                                                                                                   | Plan & Profile o                          |                                                                | Between   |                      |                 |
| THE PROVINCIAL CITIES WATER SUPPLY AND SEWERAGE PROJECT<br>IN THE REPUBLIC OF AZERBAIJAN                                                                                                                                                                                                                                                                                                                                                                                                                                                                                                                                                                                                                                                                                                                                                                                                                                                                                                                                                                                                                                                                                                                                                                                                                                                                                                                                                                                                                                                                                                                                                                                                                                                                                                                                                                                                                                                                                                                                                                                                                                                                                                                                                                                                                                                                                                                                                                                                                                                                                                                                                                                                                                                                                                                                                                                                                                                                                                                                                                                                                                                                                                   | Japan International Cooperation Agency                                                                                                                                                                                                                                                                                                                                                                                                                                                                                                                                                                                                                                                                                                                                                                                                                                                                                                                                                                                                                                                                                                                                                                                                                                                                                                                                                                                                                                                                                                                                                                                                                                                                                                                                                                                                                                                                                                                                                                                                                                                                                                                                                                                                                                                                                                                                                                                                                                                                                                                                                                                                                                                                                                                                                                       | Gusar Zone I Service I<br>Zone II Service |                                                                | KM: 0+00  | JO.UO - 0.           | +200.08         |
|                                                                                                                                                                                                                                                                                                                                                                                                                                                                                                                                                                                                                                                                                                                                                                                                                                                                                                                                                                                                                                                                                                                                                                                                                                                                                                                                                                                                                                                                                                                                                                                                                                                                                                                                                                                                                                                                                                                                                                                                                                                                                                                                                                                                                                                                                                                                                                                                                                                                                                                                                                                                                                                                                                                                                                                                                                                                                                                                                                                                                                                                                                                                                                                            | (JICA), Japan                                                                                                                                                                                                                                                                                                                                                                                                                                                                                                                                                                                                                                                                                                                                                                                                                                                                                                                                                                                                                                                                                                                                                                                                                                                                                                                                                                                                                                                                                                                                                                                                                                                                                                                                                                                                                                                                                                                                                                                                                                                                                                                                                                                                                                                                                                                                                                                                                                                                                                                                                                                                                                                                                                                                                                                                |                                           |                                                                |           |                      |                 |
|                                                                                                                                                                                                                                                                                                                                                                                                                                                                                                                                                                                                                                                                                                                                                                                                                                                                                                                                                                                                                                                                                                                                                                                                                                                                                                                                                                                                                                                                                                                                                                                                                                                                                                                                                                                                                                                                                                                                                                                                                                                                                                                                                                                                                                                                                                                                                                                                                                                                                                                                                                                                                                                                                                                                                                                                                                                                                                                                                                                                                                                                                                                                                                                            |                                                                                                                                                                                                                                                                                                                                                                                                                                                                                                                                                                                                                                                                                                                                                                                                                                                                                                                                                                                                                                                                                                                                                                                                                                                                                                                                                                                                                                                                                                                                                                                                                                                                                                                                                                                                                                                                                                                                                                                                                                                                                                                                                                                                                                                                                                                                                                                                                                                                                                                                                                                                                                                                                                                                                                                                              |                                           |                                                                |           |                      |                 |