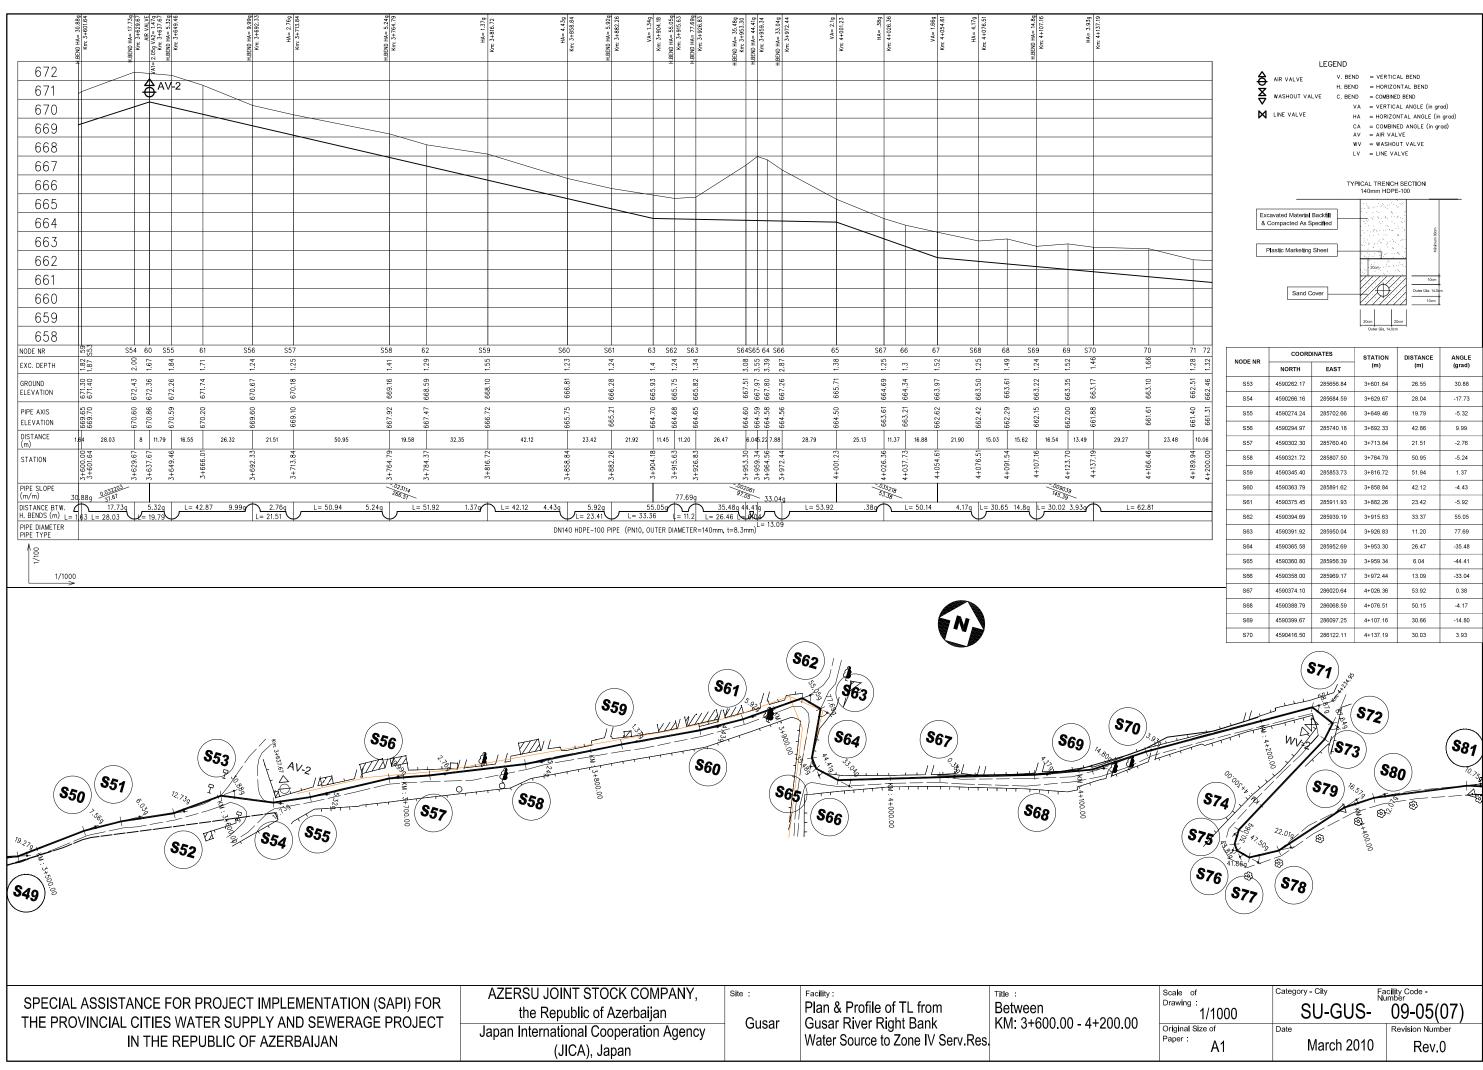

| S TART OF LINE<br>S TART OF LINE<br>Km0-0000.79<br>Km0-0000.79<br>Km0-1000.70<br>Km0-1000.79<br>Km0-1000.79<br>Km0-105.60<br>LBEND HA= 48.229<br>Km0-150.92<br>Km0-150.92                                                                                                                                                                                                                                                                                                                                                                                                                                                                                                                                                                                                                                                                                                                                                                                                                                                                                                                                                                                                                                                                                                                                                                                                                                                                                                                                                                                                                                                                                                                                                                                                                                                                                                                                                                                                                                                                                                                                                                                                                                                                                                                                                                                                                                                                                                                                                                                                                                                                                                                                                                                                                                                                                                                                                                                                                                                                                                                                                                                                                  | VA= 4.099<br>Km0+237.00<br>Km0+255.629<br>Km0+255.62<br>Km0+255.62<br>Km0+255.62<br>Km0+255.58<br>Km0+281.23<br>Km0+281.23<br>Km0+285.58                                                                                                                                                                                                                                                                                                                                                                                                                                                                                                                                                                                                                                                                                                                                                                                                                                                                                                                                                                                                                                                                                                                                                                                                                                                                                                                                                                                                                                                                                                                                                                                                                                                                                                                                                                                                                                                                                                                                                                                                                                                                                                                                                                                                                                                                                                                                                                                                                                                                                                                                                                                                                                                                     |                                           |                                                                |           |                      |                 |
|--------------------------------------------------------------------------------------------------------------------------------------------------------------------------------------------------------------------------------------------------------------------------------------------------------------------------------------------------------------------------------------------------------------------------------------------------------------------------------------------------------------------------------------------------------------------------------------------------------------------------------------------------------------------------------------------------------------------------------------------------------------------------------------------------------------------------------------------------------------------------------------------------------------------------------------------------------------------------------------------------------------------------------------------------------------------------------------------------------------------------------------------------------------------------------------------------------------------------------------------------------------------------------------------------------------------------------------------------------------------------------------------------------------------------------------------------------------------------------------------------------------------------------------------------------------------------------------------------------------------------------------------------------------------------------------------------------------------------------------------------------------------------------------------------------------------------------------------------------------------------------------------------------------------------------------------------------------------------------------------------------------------------------------------------------------------------------------------------------------------------------------------------------------------------------------------------------------------------------------------------------------------------------------------------------------------------------------------------------------------------------------------------------------------------------------------------------------------------------------------------------------------------------------------------------------------------------------------------------------------------------------------------------------------------------------------------------------------------------------------------------------------------------------------------------------------------------------------------------------------------------------------------------------------------------------------------------------------------------------------------------------------------------------------------------------------------------------------------------------------------------------------------------------------------------------------|--------------------------------------------------------------------------------------------------------------------------------------------------------------------------------------------------------------------------------------------------------------------------------------------------------------------------------------------------------------------------------------------------------------------------------------------------------------------------------------------------------------------------------------------------------------------------------------------------------------------------------------------------------------------------------------------------------------------------------------------------------------------------------------------------------------------------------------------------------------------------------------------------------------------------------------------------------------------------------------------------------------------------------------------------------------------------------------------------------------------------------------------------------------------------------------------------------------------------------------------------------------------------------------------------------------------------------------------------------------------------------------------------------------------------------------------------------------------------------------------------------------------------------------------------------------------------------------------------------------------------------------------------------------------------------------------------------------------------------------------------------------------------------------------------------------------------------------------------------------------------------------------------------------------------------------------------------------------------------------------------------------------------------------------------------------------------------------------------------------------------------------------------------------------------------------------------------------------------------------------------------------------------------------------------------------------------------------------------------------------------------------------------------------------------------------------------------------------------------------------------------------------------------------------------------------------------------------------------------------------------------------------------------------------------------------------------------------------------------------------------------------------------------------------------------------|-------------------------------------------|----------------------------------------------------------------|-----------|----------------------|-----------------|
| 1 1 1 1 1 1 1 1 1 1 1 1 1 1 1 1 1 1 1                                                                                                                                                                                                                                                                                                                                                                                                                                                                                                                                                                                                                                                                                                                                                                                                                                                                                                                                                                                                                                                                                                                                                                                                                                                                                                                                                                                                                                                                                                                                                                                                                                                                                                                                                                                                                                                                                                                                                                                                                                                                                                                                                                                                                                                                                                                                                                                                                                                                                                                                                                                                                                                                                                                                                                                                                                                                                                                                                                                                                                                                                                                                                      | BBN0 HA<br>BBN0 HA<br>Mm20<br>Mm20<br>Mm20<br>Mm20<br>Mm20<br>Mm20<br>Mm20<br>Mm20<br>Mm20<br>Mm20<br>Mm20<br>Mm20<br>Mm20<br>Mm20<br>Mm20<br>Mm20<br>Mm20<br>Mm20<br>Mm20<br>Mm20<br>Mm20<br>Mm20<br>Mm20<br>Mm20<br>Mm20<br>Mm20<br>Mm20<br>Mm20<br>Mm20<br>Mm20<br>Mm20<br>Mm20<br>Mm20<br>Mm20<br>Mm20<br>Mm20<br>Mm20<br>Mm20<br>Mm20<br>Mm20<br>Mm20<br>Mm20<br>Mm20<br>Mm20<br>Mm20<br>Mm20<br>Mm20<br>Mm20<br>Mm20<br>Mm20<br>Mm20<br>Mm20<br>Mm20<br>Mm20<br>Mm20<br>Mm20<br>Mm20<br>Mm20<br>Mm20<br>Mm20<br>Mm20<br>Mm20<br>Mm20<br>Mm20<br>Mm20<br>Mm20<br>Mm20<br>Mm20<br>Mm20<br>Mm20<br>Mm20<br>Mm20<br>Mm20<br>Mm20<br>Mm20<br>Mm20<br>Mm20<br>Mm20<br>Mm20<br>Mm20<br>Mm20<br>Mm20<br>Mm20<br>Mm20<br>Mm20<br>Mm20<br>Mm20<br>Mm20<br>Mm20<br>Mm20<br>Mm20<br>Mm20<br>Mm20<br>Mm20<br>Mm20<br>Mm20<br>Mm20<br>Mm20<br>Mm20<br>Mm20<br>Mm20<br>Mm20<br>Mm20<br>Mm20<br>Mm20<br>Mm20<br>Mm20<br>Mm20<br>Mm20<br>Mm20<br>Mm20<br>Mm20<br>Mm20<br>Mm20<br>Mm20<br>Mm20<br>Mm20<br>Mm20<br>Mm20<br>Mm20<br>Mm20<br>Mm20<br>Mm20<br>Mm20<br>Mm20<br>Mm20<br>Mm20<br>Mm20<br>Mm20<br>Mm20<br>Mm20<br>Mm20<br>Mm20<br>Mm20<br>Mm20<br>Mm20<br>Mm20<br>Mm20<br>Mm20<br>Mm20<br>Mm20<br>Mm20<br>Mm20<br>Mm20<br>Mm20<br>Mm20<br>Mm20<br>Mm20<br>Mm20<br>Mm20<br>Mm20<br>Mm20<br>Mm20<br>Mm20<br>Mm20<br>Mm20<br>Mm20<br>Mm20<br>Mm20<br>Mm20<br>Mm20<br>Mm20<br>Mm20<br>Mm20<br>Mm20<br>Mm20<br>Mm20<br>Mm20<br>Mm20<br>Mm20<br>Mm20<br>Mm20<br>Mm20<br>Mm20<br>Mm20<br>Mm20<br>Mm20<br>Mm20<br>Mm20<br>Mm20<br>Mm20<br>Mm20<br>Mm20<br>Mm20<br>Mm20<br>Mm20<br>Mm20<br>Mm20<br>Mm20<br>Mm20<br>Mm20<br>Mm20<br>Mm20<br>Mm20<br>Mm20<br>Mm20<br>Mm20<br>Mm20<br>Mm20<br>Mm20<br>Mm20<br>Mm20<br>Mm20<br>Mm20<br>Mm20<br>Mm20<br>Mm20<br>Mm20<br>Mm20<br>Mm20<br>Mm20<br>Mm20<br>Mm20<br>Mm20<br>Mm20<br>Mm20<br>Mm20<br>Mm20<br>Mm20<br>Mm20<br>Mm20<br>Mm20<br>Mm20<br>Mm20<br>Mm20<br>Mm20<br>Mm20<br>Mm20<br>Mm20<br>Mm20<br>Mm20<br>Mm20<br>Mm20<br>Mm20<br>Mm20<br>Mm20<br>Mm20<br>Mm20<br>Mm20<br>Mm20<br>Mm20<br>Mm20<br>Mm20<br>Mm20<br>Mm20<br>Mm20<br>Mm20<br>Mm200<br>Mm20<br>Mm200<br>Mm20<br>Mm20<br>Mm200<br>Mm200<br>Mm200<br>Mm200<br>Mm200<br>Mm200<br>Mm200<br>Mm200<br>Mm200<br>Mm200<br>Mm200<br>Mm200<br>Mm200<br>Mm200<br>Mm200<br>Mm200<br>Mm200<br>Mm200<br>Mm200<br>Mm200<br>Mm200<br>Mm200<br>Mm200<br>Mm200<br>Mm200<br>Mm200<br>Mm200<br>Mm200<br>Mm200<br>Mm200<br>Mm200<br>Mm200<br>Mm200<br>Mm200<br>Mm200<br>Mm200<br>Mm200<br>Mm200<br>Mm200<br>Mm200<br>Mm200<br>Mm200<br>Mm200<br>Mm200<br>Mm200<br>Mm200<br>Mm200<br>Mm200<br>Mm200<br>Mm200<br>Mm200<br>Mm200<br>Mm200<br>Mm200<br>Mm200<br>Mm200<br>Mm200<br>Mm200<br>Mm200<br>Mm200<br>Mm200<br>Mm200<br>Mm200<br>Mm200<br>Mm200<br>Mm200<br>Mm200<br>Mm200<br>Mm200<br>Mm200<br>Mm200<br>Mm200<br>Mm200<br>Mm2 |                                           |                                                                |           |                      |                 |
|                                                                                                                                                                                                                                                                                                                                                                                                                                                                                                                                                                                                                                                                                                                                                                                                                                                                                                                                                                                                                                                                                                                                                                                                                                                                                                                                                                                                                                                                                                                                                                                                                                                                                                                                                                                                                                                                                                                                                                                                                                                                                                                                                                                                                                                                                                                                                                                                                                                                                                                                                                                                                                                                                                                                                                                                                                                                                                                                                                                                                                                                                                                                                                                            |                                                                                                                                                                                                                                                                                                                                                                                                                                                                                                                                                                                                                                                                                                                                                                                                                                                                                                                                                                                                                                                                                                                                                                                                                                                                                                                                                                                                                                                                                                                                                                                                                                                                                                                                                                                                                                                                                                                                                                                                                                                                                                                                                                                                                                                                                                                                                                                                                                                                                                                                                                                                                                                                                                                                                                                                              |                                           |                                                                |           |                      |                 |
| 768 758 74                                                                                                                                                                                                                                                                                                                                                                                                                                                                                                                                                                                                                                                                                                                                                                                                                                                                                                                                                                                                                                                                                                                                                                                                                                                                                                                                                                                                                                                                                                                                                                                                                                                                                                                                                                                                                                                                                                                                                                                                                                                                                                                                                                                                                                                                                                                                                                                                                                                                                                                                                                                                                                                                                                                                                                                                                                                                                                                                                                                                                                                                                                                                                                                 |                                                                                                                                                                                                                                                                                                                                                                                                                                                                                                                                                                                                                                                                                                                                                                                                                                                                                                                                                                                                                                                                                                                                                                                                                                                                                                                                                                                                                                                                                                                                                                                                                                                                                                                                                                                                                                                                                                                                                                                                                                                                                                                                                                                                                                                                                                                                                                                                                                                                                                                                                                                                                                                                                                                                                                                                              |                                           |                                                                |           |                      |                 |
| 767     75X     74       766     756     74                                                                                                                                                                                                                                                                                                                                                                                                                                                                                                                                                                                                                                                                                                                                                                                                                                                                                                                                                                                                                                                                                                                                                                                                                                                                                                                                                                                                                                                                                                                                                                                                                                                                                                                                                                                                                                                                                                                                                                                                                                                                                                                                                                                                                                                                                                                                                                                                                                                                                                                                                                                                                                                                                                                                                                                                                                                                                                                                                                                                                                                                                                                                                |                                                                                                                                                                                                                                                                                                                                                                                                                                                                                                                                                                                                                                                                                                                                                                                                                                                                                                                                                                                                                                                                                                                                                                                                                                                                                                                                                                                                                                                                                                                                                                                                                                                                                                                                                                                                                                                                                                                                                                                                                                                                                                                                                                                                                                                                                                                                                                                                                                                                                                                                                                                                                                                                                                                                                                                                              |                                           |                                                                |           |                      |                 |
|                                                                                                                                                                                                                                                                                                                                                                                                                                                                                                                                                                                                                                                                                                                                                                                                                                                                                                                                                                                                                                                                                                                                                                                                                                                                                                                                                                                                                                                                                                                                                                                                                                                                                                                                                                                                                                                                                                                                                                                                                                                                                                                                                                                                                                                                                                                                                                                                                                                                                                                                                                                                                                                                                                                                                                                                                                                                                                                                                                                                                                                                                                                                                                                            |                                                                                                                                                                                                                                                                                                                                                                                                                                                                                                                                                                                                                                                                                                                                                                                                                                                                                                                                                                                                                                                                                                                                                                                                                                                                                                                                                                                                                                                                                                                                                                                                                                                                                                                                                                                                                                                                                                                                                                                                                                                                                                                                                                                                                                                                                                                                                                                                                                                                                                                                                                                                                                                                                                                                                                                                              |                                           |                                                                |           |                      |                 |
| 765 755 74                                                                                                                                                                                                                                                                                                                                                                                                                                                                                                                                                                                                                                                                                                                                                                                                                                                                                                                                                                                                                                                                                                                                                                                                                                                                                                                                                                                                                                                                                                                                                                                                                                                                                                                                                                                                                                                                                                                                                                                                                                                                                                                                                                                                                                                                                                                                                                                                                                                                                                                                                                                                                                                                                                                                                                                                                                                                                                                                                                                                                                                                                                                                                                                 |                                                                                                                                                                                                                                                                                                                                                                                                                                                                                                                                                                                                                                                                                                                                                                                                                                                                                                                                                                                                                                                                                                                                                                                                                                                                                                                                                                                                                                                                                                                                                                                                                                                                                                                                                                                                                                                                                                                                                                                                                                                                                                                                                                                                                                                                                                                                                                                                                                                                                                                                                                                                                                                                                                                                                                                                              |                                           |                                                                |           |                      |                 |
|                                                                                                                                                                                                                                                                                                                                                                                                                                                                                                                                                                                                                                                                                                                                                                                                                                                                                                                                                                                                                                                                                                                                                                                                                                                                                                                                                                                                                                                                                                                                                                                                                                                                                                                                                                                                                                                                                                                                                                                                                                                                                                                                                                                                                                                                                                                                                                                                                                                                                                                                                                                                                                                                                                                                                                                                                                                                                                                                                                                                                                                                                                                                                                                            |                                                                                                                                                                                                                                                                                                                                                                                                                                                                                                                                                                                                                                                                                                                                                                                                                                                                                                                                                                                                                                                                                                                                                                                                                                                                                                                                                                                                                                                                                                                                                                                                                                                                                                                                                                                                                                                                                                                                                                                                                                                                                                                                                                                                                                                                                                                                                                                                                                                                                                                                                                                                                                                                                                                                                                                                              |                                           |                                                                |           |                      |                 |
| 763 753 74                                                                                                                                                                                                                                                                                                                                                                                                                                                                                                                                                                                                                                                                                                                                                                                                                                                                                                                                                                                                                                                                                                                                                                                                                                                                                                                                                                                                                                                                                                                                                                                                                                                                                                                                                                                                                                                                                                                                                                                                                                                                                                                                                                                                                                                                                                                                                                                                                                                                                                                                                                                                                                                                                                                                                                                                                                                                                                                                                                                                                                                                                                                                                                                 |                                                                                                                                                                                                                                                                                                                                                                                                                                                                                                                                                                                                                                                                                                                                                                                                                                                                                                                                                                                                                                                                                                                                                                                                                                                                                                                                                                                                                                                                                                                                                                                                                                                                                                                                                                                                                                                                                                                                                                                                                                                                                                                                                                                                                                                                                                                                                                                                                                                                                                                                                                                                                                                                                                                                                                                                              |                                           |                                                                |           |                      |                 |
| 762     752     74       761     751     73                                                                                                                                                                                                                                                                                                                                                                                                                                                                                                                                                                                                                                                                                                                                                                                                                                                                                                                                                                                                                                                                                                                                                                                                                                                                                                                                                                                                                                                                                                                                                                                                                                                                                                                                                                                                                                                                                                                                                                                                                                                                                                                                                                                                                                                                                                                                                                                                                                                                                                                                                                                                                                                                                                                                                                                                                                                                                                                                                                                                                                                                                                                                                |                                                                                                                                                                                                                                                                                                                                                                                                                                                                                                                                                                                                                                                                                                                                                                                                                                                                                                                                                                                                                                                                                                                                                                                                                                                                                                                                                                                                                                                                                                                                                                                                                                                                                                                                                                                                                                                                                                                                                                                                                                                                                                                                                                                                                                                                                                                                                                                                                                                                                                                                                                                                                                                                                                                                                                                                              |                                           |                                                                |           |                      |                 |
|                                                                                                                                                                                                                                                                                                                                                                                                                                                                                                                                                                                                                                                                                                                                                                                                                                                                                                                                                                                                                                                                                                                                                                                                                                                                                                                                                                                                                                                                                                                                                                                                                                                                                                                                                                                                                                                                                                                                                                                                                                                                                                                                                                                                                                                                                                                                                                                                                                                                                                                                                                                                                                                                                                                                                                                                                                                                                                                                                                                                                                                                                                                                                                                            |                                                                                                                                                                                                                                                                                                                                                                                                                                                                                                                                                                                                                                                                                                                                                                                                                                                                                                                                                                                                                                                                                                                                                                                                                                                                                                                                                                                                                                                                                                                                                                                                                                                                                                                                                                                                                                                                                                                                                                                                                                                                                                                                                                                                                                                                                                                                                                                                                                                                                                                                                                                                                                                                                                                                                                                                              |                                           |                                                                |           |                      |                 |
| 759 749 73                                                                                                                                                                                                                                                                                                                                                                                                                                                                                                                                                                                                                                                                                                                                                                                                                                                                                                                                                                                                                                                                                                                                                                                                                                                                                                                                                                                                                                                                                                                                                                                                                                                                                                                                                                                                                                                                                                                                                                                                                                                                                                                                                                                                                                                                                                                                                                                                                                                                                                                                                                                                                                                                                                                                                                                                                                                                                                                                                                                                                                                                                                                                                                                 |                                                                                                                                                                                                                                                                                                                                                                                                                                                                                                                                                                                                                                                                                                                                                                                                                                                                                                                                                                                                                                                                                                                                                                                                                                                                                                                                                                                                                                                                                                                                                                                                                                                                                                                                                                                                                                                                                                                                                                                                                                                                                                                                                                                                                                                                                                                                                                                                                                                                                                                                                                                                                                                                                                                                                                                                              |                                           |                                                                |           |                      |                 |
| 758 748 73                                                                                                                                                                                                                                                                                                                                                                                                                                                                                                                                                                                                                                                                                                                                                                                                                                                                                                                                                                                                                                                                                                                                                                                                                                                                                                                                                                                                                                                                                                                                                                                                                                                                                                                                                                                                                                                                                                                                                                                                                                                                                                                                                                                                                                                                                                                                                                                                                                                                                                                                                                                                                                                                                                                                                                                                                                                                                                                                                                                                                                                                                                                                                                                 | 6 WV-1 V                                                                                                                                                                                                                                                                                                                                                                                                                                                                                                                                                                                                                                                                                                                                                                                                                                                                                                                                                                                                                                                                                                                                                                                                                                                                                                                                                                                                                                                                                                                                                                                                                                                                                                                                                                                                                                                                                                                                                                                                                                                                                                                                                                                                                                                                                                                                                                                                                                                                                                                                                                                                                                                                                                                                                                                                     |                                           |                                                                |           |                      |                 |
| 757 747 73                                                                                                                                                                                                                                                                                                                                                                                                                                                                                                                                                                                                                                                                                                                                                                                                                                                                                                                                                                                                                                                                                                                                                                                                                                                                                                                                                                                                                                                                                                                                                                                                                                                                                                                                                                                                                                                                                                                                                                                                                                                                                                                                                                                                                                                                                                                                                                                                                                                                                                                                                                                                                                                                                                                                                                                                                                                                                                                                                                                                                                                                                                                                                                                 | 5                                                                                                                                                                                                                                                                                                                                                                                                                                                                                                                                                                                                                                                                                                                                                                                                                                                                                                                                                                                                                                                                                                                                                                                                                                                                                                                                                                                                                                                                                                                                                                                                                                                                                                                                                                                                                                                                                                                                                                                                                                                                                                                                                                                                                                                                                                                                                                                                                                                                                                                                                                                                                                                                                                                                                                                                            |                                           |                                                                |           |                      |                 |
| 756 746 73                                                                                                                                                                                                                                                                                                                                                                                                                                                                                                                                                                                                                                                                                                                                                                                                                                                                                                                                                                                                                                                                                                                                                                                                                                                                                                                                                                                                                                                                                                                                                                                                                                                                                                                                                                                                                                                                                                                                                                                                                                                                                                                                                                                                                                                                                                                                                                                                                                                                                                                                                                                                                                                                                                                                                                                                                                                                                                                                                                                                                                                                                                                                                                                 |                                                                                                                                                                                                                                                                                                                                                                                                                                                                                                                                                                                                                                                                                                                                                                                                                                                                                                                                                                                                                                                                                                                                                                                                                                                                                                                                                                                                                                                                                                                                                                                                                                                                                                                                                                                                                                                                                                                                                                                                                                                                                                                                                                                                                                                                                                                                                                                                                                                                                                                                                                                                                                                                                                                                                                                                              |                                           |                                                                |           |                      |                 |
| 755     1     745     1     73       NODE NR     0     1     2     3     52     4     5     6     7     8     9     10     13     14     15                                                                                                                                                                                                                                                                                                                                                                                                                                                                                                                                                                                                                                                                                                                                                                                                                                                                                                                                                                                                                                                                                                                                                                                                                                                                                                                                                                                                                                                                                                                                                                                                                                                                                                                                                                                                                                                                                                                                                                                                                                                                                                                                                                                                                                                                                                                                                                                                                                                                                                                                                                                                                                                                                                                                                                                                                                                                                                                                                                                                                                                | 1617 18 19 20 21 22 23 S4 24 25 S5 26                                                                                                                                                                                                                                                                                                                                                                                                                                                                                                                                                                                                                                                                                                                                                                                                                                                                                                                                                                                                                                                                                                                                                                                                                                                                                                                                                                                                                                                                                                                                                                                                                                                                                                                                                                                                                                                                                                                                                                                                                                                                                                                                                                                                                                                                                                                                                                                                                                                                                                                                                                                                                                                                                                                                                                        |                                           |                                                                |           |                      |                 |
| EXC: 06.60<br>11.36<br>11.35<br>11.35<br>11.35<br>11.35<br>11.34<br>11.34<br>11.34<br>11.34<br>11.34<br>11.34<br>11.35<br>11.35<br>11.35<br>11.34<br>11.34<br>11.34<br>11.35<br>11.35<br>11.35<br>11.35<br>11.35<br>11.35<br>11.35<br>11.35<br>11.35<br>11.35<br>11.35<br>11.35<br>11.35<br>11.35<br>11.35<br>11.35<br>11.35<br>11.35<br>11.35<br>11.35<br>11.35<br>11.35<br>11.35<br>11.35<br>11.35<br>11.35<br>11.35<br>11.35<br>11.35<br>11.35<br>11.35<br>11.35<br>11.35<br>11.35<br>11.35<br>11.35<br>11.35<br>11.35<br>11.35<br>11.35<br>11.35<br>11.35<br>11.35<br>11.35<br>11.35<br>11.35<br>11.35<br>11.35<br>11.35<br>11.35<br>11.35<br>11.35<br>11.35<br>11.35<br>11.35<br>11.35<br>11.35<br>11.35<br>11.35<br>11.35<br>11.35<br>11.35<br>11.35<br>11.35<br>11.35<br>11.35<br>11.35<br>11.35<br>11.35<br>11.35<br>11.35<br>11.35<br>11.35<br>11.35<br>11.35<br>11.35<br>11.35<br>11.35<br>11.35<br>11.35<br>11.35<br>11.35<br>11.35<br>11.35<br>11.35<br>11.35<br>11.35<br>11.35<br>11.35<br>11.35<br>11.35<br>11.35<br>11.35<br>11.35<br>11.35<br>11.35<br>11.35<br>11.35<br>11.35<br>11.35<br>11.35<br>11.35<br>11.35<br>11.35<br>11.35<br>11.35<br>11.35<br>11.35<br>11.35<br>11.35<br>11.35<br>11.35<br>11.35<br>11.35<br>11.35<br>11.35<br>11.35<br>11.35<br>11.35<br>11.35<br>11.35<br>11.35<br>11.35<br>11.35<br>11.35<br>11.35<br>11.35<br>11.35<br>11.35<br>11.35<br>11.35<br>11.35<br>11.35<br>11.35<br>11.35<br>11.35<br>11.35<br>11.35<br>11.35<br>11.35<br>11.35<br>11.35<br>11.35<br>11.35<br>11.35<br>11.35<br>11.35<br>11.35<br>11.35<br>11.35<br>11.35<br>11.35<br>11.35<br>11.35<br>11.35<br>11.35<br>11.35<br>11.35<br>11.35<br>11.35<br>11.35<br>11.35<br>11.35<br>11.35<br>11.35<br>11.35<br>11.35<br>11.35<br>11.35<br>11.35<br>11.35<br>11.35<br>11.35<br>11.35<br>11.35<br>11.35<br>11.35<br>11.35<br>11.35<br>11.35<br>11.35<br>11.35<br>11.35<br>11.35<br>11.35<br>11.35<br>11.35<br>11.35<br>11.35<br>11.35<br>11.35<br>11.35<br>11.35<br>11.35<br>11.35<br>11.35<br>11.35<br>11.35<br>11.35<br>11.35<br>11.35<br>11.35<br>11.35<br>11.35<br>11.35<br>11.35<br>11.35<br>11.35<br>11.35<br>11.35<br>11.35<br>11.35<br>11.35<br>11.35<br>11.35<br>11.35<br>11.35<br>11.35<br>11.35<br>11.35<br>11.35<br>11.35<br>11.35<br>11.35<br>11.35<br>11.35<br>11.35<br>11.35<br>11.35<br>11.35<br>11.35<br>11.35<br>11.35<br>11.35<br>11.35<br>11.35<br>11.35<br>11.35<br>11.35<br>11.35<br>11.35<br>11.35<br>11.35<br>11.35<br>11.35<br>11.35<br>11.35<br>11.35<br>11.35<br>11.35<br>11.35<br>11.35<br>11.35<br>11.35<br>11.35<br>11.35<br>11.35<br>11.35<br>11.35<br>11.35<br>11.35<br>11.35<br>11.35<br>11.35<br>11.35<br>11.35<br>11.35<br>11.35<br>11.35<br>11.35<br>11.35<br>11.35<br>11.35<br>11.35<br>11.35<br>11.35<br>11.35<br>11.35<br>11.35<br>11.35<br>11.35<br>11.35<br>11.35<br>11.35<br>11.35<br>11.35<br>11.35<br>11.35<br>11.35<br>11.35<br>11.35<br>11.35<br>11.35<br>11.35<br>11.35<br>11.35<br>11.35<br>11.35<br>11.35<br>11.35<br>11.35<br>11.35<br>11.35<br>11.35<br>11.35<br>11.35<br>11.35<br>11.35<br>11.35<br>11.35<br>11.35<br>11.35<br>11.35<br>11.35<br>11.35<br>11.35<br>11.35<br>11.35<br>11.35<br>11.35<br>11.35<br>11.35<br>1 | 1,94<br>1,65<br>1,153<br>1,52<br>1,52<br>1,49<br>1,49<br>0,46<br>0,38<br>0,46<br>0,38                                                                                                                                                                                                                                                                                                                                                                                                                                                                                                                                                                                                                                                                                                                                                                                                                                                                                                                                                                                                                                                                                                                                                                                                                                                                                                                                                                                                                                                                                                                                                                                                                                                                                                                                                                                                                                                                                                                                                                                                                                                                                                                                                                                                                                                                                                                                                                                                                                                                                                                                                                                                                                                                                                                        |                                           |                                                                |           |                      |                 |
| BELLEVILLE CONTRACTION CONTRACTICONTRACTICON CONTRACTICON CONTRAC                                                                                                                                                                                                                                                                                                                                                                                                                                                                                                                                                                                                                                                                                                                                                                                                                                                                                                                                                                                                                                                             | 746.00<br>745.09<br>743.39<br>741.06<br>741.06<br>742.00<br>742.00<br>742.05<br>739.64<br>739.55<br>739.55<br>738.49<br>738.78<br>738.71<br>738.78                                                                                                                                                                                                                                                                                                                                                                                                                                                                                                                                                                                                                                                                                                                                                                                                                                                                                                                                                                                                                                                                                                                                                                                                                                                                                                                                                                                                                                                                                                                                                                                                                                                                                                                                                                                                                                                                                                                                                                                                                                                                                                                                                                                                                                                                                                                                                                                                                                                                                                                                                                                                                                                           |                                           |                                                                |           |                      |                 |
|                                                                                                                                                                                                                                                                                                                                                                                                                                                                                                                                                                                                                                                                                                                                                                                                                                                                                                                                                                                                                                                                                                                                                                                                                                                                                                                                                                                                                                                                                                                                                                                                                                                                                                                                                                                                                                                                                                                                                                                                                                                                                                                                                                                                                                                                                                                                                                                                                                                                                                                                                                                                                                                                                                                                                                                                                                                                                                                                                                                                                                                                                                                                                                                            | 743.74<br>743.74<br>743.74<br>743.74<br>739.74<br>739.14<br>738.32<br>737.35<br>737.35<br>737.35<br>737.35<br>737.35<br>737.35<br>737.35<br>737.35<br>737.35<br>737.35                                                                                                                                                                                                                                                                                                                                                                                                                                                                                                                                                                                                                                                                                                                                                                                                                                                                                                                                                                                                                                                                                                                                                                                                                                                                                                                                                                                                                                                                                                                                                                                                                                                                                                                                                                                                                                                                                                                                                                                                                                                                                                                                                                                                                                                                                                                                                                                                                                                                                                                                                                                                                                       |                                           |                                                                |           |                      |                 |
| DISTANCE 9.79 8.89 12.40 6.23 48.15 18.16 8.04 11.05 6.92 9.80 8.28 5.25.93 9.66 8.18 8.74 8.70 11.68                                                                                                                                                                                                                                                                                                                                                                                                                                                                                                                                                                                                                                                                                                                                                                                                                                                                                                                                                                                                                                                                                                                                                                                                                                                                                                                                                                                                                                                                                                                                                                                                                                                                                                                                                                                                                                                                                                                                                                                                                                                                                                                                                                                                                                                                                                                                                                                                                                                                                                                                                                                                                                                                                                                                                                                                                                                                                                                                                                                                                                                                                      | 4.05<br>7.63 5.31 11.36 4.84 9.37 5.50 7.11 14.90 3.96                                                                                                                                                                                                                                                                                                                                                                                                                                                                                                                                                                                                                                                                                                                                                                                                                                                                                                                                                                                                                                                                                                                                                                                                                                                                                                                                                                                                                                                                                                                                                                                                                                                                                                                                                                                                                                                                                                                                                                                                                                                                                                                                                                                                                                                                                                                                                                                                                                                                                                                                                                                                                                                                                                                                                       |                                           |                                                                |           |                      |                 |
| 0+100.00<br>0+1016.66<br>0+1016.66<br>0+1016.66<br>0+1016.66<br>0+101.60<br>0+101.60<br>0+102.64<br>0+120.69<br>0+120.69<br>0+120.69<br>0+120.69<br>0+120.69<br>0+120.69<br>0+120.69<br>0+120.69<br>0+120.69<br>0+120.69<br>0+156.81<br>0+156.85<br>0+156.85<br>0+156.85<br>0+156.85<br>0+156.85<br>0+156.85<br>0+156.85<br>0+156.85<br>0+156.85<br>0+156.85<br>0+156.85<br>0+156.85<br>0+156.85<br>0+156.85<br>0+156.85<br>0+156.85<br>0+156.85<br>0+156.85<br>0+156.85<br>0+156.85<br>0+156.85<br>0+156.85<br>0+156.85<br>0+156.85<br>0+156.85<br>0+156.85<br>0+156.85<br>0+156.85<br>0+156.85<br>0+156.85<br>0+156.85<br>0+156.85<br>0+156.85<br>0+156.85<br>0+156.85<br>0+156.85<br>0+156.85<br>0+156.85<br>0+156.85<br>0+156.85<br>0+156.85<br>0+156.85<br>0+156.85<br>0+156.85<br>0+156.85<br>0+156.85<br>0+156.85<br>0+156.85<br>0+156.85<br>0+156.85<br>0+156.85<br>0+156.85<br>0+156.85<br>0+156.85<br>0+156.85<br>0+156.85<br>0+156.85<br>0+156.85<br>0+156.85<br>0+156.85<br>0+156.85<br>0+156.85<br>0+156.55<br>0+156.55<br>0+156.55<br>0+156.55<br>0+156.55<br>0+156.55<br>0+156.55<br>0+156.55<br>0+156.55<br>0+156.55<br>0+156.55<br>0+156.55<br>0+156.55<br>0+156.55<br>0+156.55<br>0+156.55<br>0+156.55<br>0+156.55<br>0+156.55<br>0+156.55<br>0+156.55<br>0+156.55<br>0+156.55<br>0+156.55<br>0+156.55<br>0+156.55<br>0+156.55<br>0+156.55<br>0+156.55<br>0+156.55<br>0+156.55<br>0+156.55<br>0+156.55<br>0+156.55<br>0+156.55<br>0+156.55<br>0+156.55<br>0+156.55<br>0+156.55<br>0+156.55<br>0+156.55<br>0+156.55<br>0+156.55<br>0+156.55<br>0+156.55<br>0+156.55<br>0+156.55<br>0+156.55<br>0+156.55<br>0+156.55<br>0+156.55<br>0+156.55<br>0+156.55<br>0+156.55<br>0+156.55<br>0+156.55<br>0+156.55<br>0+156.55<br>0+156.55<br>0+156.55<br>0+156.55<br>0+156.55<br>0+156.55<br>0+156.55<br>0+156.55<br>0+156.55<br>0+156.55<br>0+156.55<br>0+156.55<br>0+156.55<br>0+156.55<br>0+156.55<br>0+156.55<br>0+156.55<br>0+156.55<br>0+156.55<br>0+156.55<br>0+156.55<br>0+156.55<br>0+156.55<br>0+156.55<br>0+156.55<br>0+156.55<br>0+156.55<br>0+156.55<br>0+156.55<br>0+156.55<br>0+156.55<br>0+156.55<br>0+156.55<br>0+156.55<br>0+156.55<br>0+156.55<br>0+156.55<br>0+156.55<br>0+156.55<br>0+156.55<br>0+156.55<br>0+156.55<br>0+156.55<br>0+156.55<br>0+156.55<br>0+156.55<br>0+156.55<br>0+156.55<br>0+156.55<br>0+156.55<br>0+156.55<br>0+156.55<br>0+156.55<br>0+156.55<br>0+156.55<br>0+156.55<br>0+156.55<br>0+156.55<br>0+156.55<br>0+156.55<br>0+156.55<br>0+156.55<br>0+156.55<br>0+156.55<br>0+156.55<br>0+156.55<br>0+156.55<br>0+156.55<br>0+156.55<br>0+156.55<br>0+156.55<br>0+156.55<br>0+156.55<br>0+156.55<br>0+156.55<br>0+156.55<br>0+156.55<br>0+156.55<br>0+156.55<br>0+156.55<br>0+156.55<br>0+156.55<br>0+156.55<br>0+156.55<br>0+156.55<br>0+156.55<br>0+156.55<br>0+156.55<br>0+156.55                                                                                                                                                                                                                                                                                                                                                       | 0+203.81-<br>0+205.86-<br>0+215.98-<br>0+220.80-<br>0+232.06-<br>0+232.05-<br>0+232.05-<br>0+235.26-<br>0+285.26-<br>0+2815.58-<br>0+285.58-<br>0+285.58-<br>0+285.58-                                                                                                                                                                                                                                                                                                                                                                                                                                                                                                                                                                                                                                                                                                                                                                                                                                                                                                                                                                                                                                                                                                                                                                                                                                                                                                                                                                                                                                                                                                                                                                                                                                                                                                                                                                                                                                                                                                                                                                                                                                                                                                                                                                                                                                                                                                                                                                                                                                                                                                                                                                                                                                       |                                           |                                                                |           |                      |                 |
| STATION     0.000-00     0.000-00     0.000-00     0.000-00     0.000-00     0.000-00     0.000-00     0.000-00     0.000-00     0.000-00     0.000-00     0.000-00     0.000-00     0.000-00     0.000-00     0.000-00     0.000-00     0.000-00     0.000-00     0.000-00     0.000-00     0.000-00     0.000-00     0.000-00     0.000-00     0.000-00     0.000-00     0.000-00     0.000-00     0.000-00     0.000-00     0.000-00     0.000-00     0.000-00     0.000-00     0.000-00     0.000-00     0.000-00     0.000-00     0.000-00     0.000-00     0.000-00     0.000-00     0.000-00     0.000-00     0.000-00     0.000-00     0.000-00     0.000-00     0.000-00     0.000-00     0.000-00     0.000-00     0.000-00     0.000-00     0.000-00     0.000-00     0.000-00     0.000-00     0.000-00     0.000-00     0.000-00     0.000-00     0.000-00     0.000-00     0.000-00     0.000-00     0.000-00     0.000-00     0.000-00     0.000-00     0.000-00     0.000-00     0.000-00     0.000-00     0.000-00     0.000-00                                                                                                                                                                                                                                                                                                                                                                                                                                                                                                                                                                                                                                                                                                                                                                                                                                                                                                                                                                                                                                                                                                                                                                                                                                                                                                                                                                                                                                                                                                                                                                                                                                                                                                                                                                                                                                                                                                                                                                                                                                                                                                                                           | → → → → → → → → → → → → → → → → → → →                                                                                                                                                                                                                                                                                                                                                                                                                                                                                                                                                                                                                                                                                                                                                                                                                                                                                                                                                                                                                                                                                                                                                                                                                                                                                                                                                                                                                                                                                                                                                                                                                                                                                                                                                                                                                                                                                                                                                                                                                                                                                                                                                                                                                                                                                                                                                                                                                                                                                                                                                                                                                                                                                                                                                                        |                                           |                                                                |           |                      |                 |
| - tet. 10 - 10 - 10 - 10 - 10 - 10 - 10 - 10                                                                                                                                                                                                                                                                                                                                                                                                                                                                                                                                                                                                                                                                                                                                                                                                                                                                                                                                                                                                                                                                                                                                                                                                                                                                                                                                                                                                                                                                                                                                                                                                                                                                                                                                                                                                                                                                                                                                                                                                                                                                                                                                                                                                                                                                                                                                                                                                                                                                                                                                                                                                                                                                                                                                                                                                                                                                                                                                                                                                                                                                                                                                               | <u>-064566</u><br>9027<br>3 54.62g101.77g                                                                                                                                                                                                                                                                                                                                                                                                                                                                                                                                                                                                                                                                                                                                                                                                                                                                                                                                                                                                                                                                                                                                                                                                                                                                                                                                                                                                                                                                                                                                                                                                                                                                                                                                                                                                                                                                                                                                                                                                                                                                                                                                                                                                                                                                                                                                                                                                                                                                                                                                                                                                                                                                                                                                                                    |                                           |                                                                |           |                      |                 |
| H. BENDS (m) $L = 16.6$ $L = 18.63$<br>PIPE DIAMETER DN200 HDPE_100 DIPE (DN6 OUTER DIAMETER 200mm +-7 3mm)                                                                                                                                                                                                                                                                                                                                                                                                                                                                                                                                                                                                                                                                                                                                                                                                                                                                                                                                                                                                                                                                                                                                                                                                                                                                                                                                                                                                                                                                                                                                                                                                                                                                                                                                                                                                                                                                                                                                                                                                                                                                                                                                                                                                                                                                                                                                                                                                                                                                                                                                                                                                                                                                                                                                                                                                                                                                                                                                                                                                                                                                                | L= 25.97 4.34                                                                                                                                                                                                                                                                                                                                                                                                                                                                                                                                                                                                                                                                                                                                                                                                                                                                                                                                                                                                                                                                                                                                                                                                                                                                                                                                                                                                                                                                                                                                                                                                                                                                                                                                                                                                                                                                                                                                                                                                                                                                                                                                                                                                                                                                                                                                                                                                                                                                                                                                                                                                                                                                                                                                                                                                |                                           |                                                                |           |                      |                 |
|                                                                                                                                                                                                                                                                                                                                                                                                                                                                                                                                                                                                                                                                                                                                                                                                                                                                                                                                                                                                                                                                                                                                                                                                                                                                                                                                                                                                                                                                                                                                                                                                                                                                                                                                                                                                                                                                                                                                                                                                                                                                                                                                                                                                                                                                                                                                                                                                                                                                                                                                                                                                                                                                                                                                                                                                                                                                                                                                                                                                                                                                                                                                                                                            |                                                                                                                                                                                                                                                                                                                                                                                                                                                                                                                                                                                                                                                                                                                                                                                                                                                                                                                                                                                                                                                                                                                                                                                                                                                                                                                                                                                                                                                                                                                                                                                                                                                                                                                                                                                                                                                                                                                                                                                                                                                                                                                                                                                                                                                                                                                                                                                                                                                                                                                                                                                                                                                                                                                                                                                                              |                                           |                                                                |           |                      |                 |
| ∑<br>1/1000                                                                                                                                                                                                                                                                                                                                                                                                                                                                                                                                                                                                                                                                                                                                                                                                                                                                                                                                                                                                                                                                                                                                                                                                                                                                                                                                                                                                                                                                                                                                                                                                                                                                                                                                                                                                                                                                                                                                                                                                                                                                                                                                                                                                                                                                                                                                                                                                                                                                                                                                                                                                                                                                                                                                                                                                                                                                                                                                                                                                                                                                                                                                                                                |                                                                                                                                                                                                                                                                                                                                                                                                                                                                                                                                                                                                                                                                                                                                                                                                                                                                                                                                                                                                                                                                                                                                                                                                                                                                                                                                                                                                                                                                                                                                                                                                                                                                                                                                                                                                                                                                                                                                                                                                                                                                                                                                                                                                                                                                                                                                                                                                                                                                                                                                                                                                                                                                                                                                                                                                              |                                           |                                                                |           |                      |                 |
|                                                                                                                                                                                                                                                                                                                                                                                                                                                                                                                                                                                                                                                                                                                                                                                                                                                                                                                                                                                                                                                                                                                                                                                                                                                                                                                                                                                                                                                                                                                                                                                                                                                                                                                                                                                                                                                                                                                                                                                                                                                                                                                                                                                                                                                                                                                                                                                                                                                                                                                                                                                                                                                                                                                                                                                                                                                                                                                                                                                                                                                                                                                                                                                            |                                                                                                                                                                                                                                                                                                                                                                                                                                                                                                                                                                                                                                                                                                                                                                                                                                                                                                                                                                                                                                                                                                                                                                                                                                                                                                                                                                                                                                                                                                                                                                                                                                                                                                                                                                                                                                                                                                                                                                                                                                                                                                                                                                                                                                                                                                                                                                                                                                                                                                                                                                                                                                                                                                                                                                                                              |                                           |                                                                |           |                      |                 |
|                                                                                                                                                                                                                                                                                                                                                                                                                                                                                                                                                                                                                                                                                                                                                                                                                                                                                                                                                                                                                                                                                                                                                                                                                                                                                                                                                                                                                                                                                                                                                                                                                                                                                                                                                                                                                                                                                                                                                                                                                                                                                                                                                                                                                                                                                                                                                                                                                                                                                                                                                                                                                                                                                                                                                                                                                                                                                                                                                                                                                                                                                                                                                                                            |                                                                                                                                                                                                                                                                                                                                                                                                                                                                                                                                                                                                                                                                                                                                                                                                                                                                                                                                                                                                                                                                                                                                                                                                                                                                                                                                                                                                                                                                                                                                                                                                                                                                                                                                                                                                                                                                                                                                                                                                                                                                                                                                                                                                                                                                                                                                                                                                                                                                                                                                                                                                                                                                                                                                                                                                              |                                           |                                                                |           |                      |                 |
| LWL = 770.0 m                                                                                                                                                                                                                                                                                                                                                                                                                                                                                                                                                                                                                                                                                                                                                                                                                                                                                                                                                                                                                                                                                                                                                                                                                                                                                                                                                                                                                                                                                                                                                                                                                                                                                                                                                                                                                                                                                                                                                                                                                                                                                                                                                                                                                                                                                                                                                                                                                                                                                                                                                                                                                                                                                                                                                                                                                                                                                                                                                                                                                                                                                                                                                                              |                                                                                                                                                                                                                                                                                                                                                                                                                                                                                                                                                                                                                                                                                                                                                                                                                                                                                                                                                                                                                                                                                                                                                                                                                                                                                                                                                                                                                                                                                                                                                                                                                                                                                                                                                                                                                                                                                                                                                                                                                                                                                                                                                                                                                                                                                                                                                                                                                                                                                                                                                                                                                                                                                                                                                                                                              |                                           |                                                                |           |                      |                 |
|                                                                                                                                                                                                                                                                                                                                                                                                                                                                                                                                                                                                                                                                                                                                                                                                                                                                                                                                                                                                                                                                                                                                                                                                                                                                                                                                                                                                                                                                                                                                                                                                                                                                                                                                                                                                                                                                                                                                                                                                                                                                                                                                                                                                                                                                                                                                                                                                                                                                                                                                                                                                                                                                                                                                                                                                                                                                                                                                                                                                                                                                                                                                                                                            |                                                                                                                                                                                                                                                                                                                                                                                                                                                                                                                                                                                                                                                                                                                                                                                                                                                                                                                                                                                                                                                                                                                                                                                                                                                                                                                                                                                                                                                                                                                                                                                                                                                                                                                                                                                                                                                                                                                                                                                                                                                                                                                                                                                                                                                                                                                                                                                                                                                                                                                                                                                                                                                                                                                                                                                                              |                                           |                                                                |           |                      |                 |
|                                                                                                                                                                                                                                                                                                                                                                                                                                                                                                                                                                                                                                                                                                                                                                                                                                                                                                                                                                                                                                                                                                                                                                                                                                                                                                                                                                                                                                                                                                                                                                                                                                                                                                                                                                                                                                                                                                                                                                                                                                                                                                                                                                                                                                                                                                                                                                                                                                                                                                                                                                                                                                                                                                                                                                                                                                                                                                                                                                                                                                                                                                                                                                                            |                                                                                                                                                                                                                                                                                                                                                                                                                                                                                                                                                                                                                                                                                                                                                                                                                                                                                                                                                                                                                                                                                                                                                                                                                                                                                                                                                                                                                                                                                                                                                                                                                                                                                                                                                                                                                                                                                                                                                                                                                                                                                                                                                                                                                                                                                                                                                                                                                                                                                                                                                                                                                                                                                                                                                                                                              |                                           |                                                                |           |                      |                 |
| <b>\$1 \$2 \$2</b>                                                                                                                                                                                                                                                                                                                                                                                                                                                                                                                                                                                                                                                                                                                                                                                                                                                                                                                                                                                                                                                                                                                                                                                                                                                                                                                                                                                                                                                                                                                                                                                                                                                                                                                                                                                                                                                                                                                                                                                                                                                                                                                                                                                                                                                                                                                                                                                                                                                                                                                                                                                                                                                                                                                                                                                                                                                                                                                                                                                                                                                                                                                                                                         |                                                                                                                                                                                                                                                                                                                                                                                                                                                                                                                                                                                                                                                                                                                                                                                                                                                                                                                                                                                                                                                                                                                                                                                                                                                                                                                                                                                                                                                                                                                                                                                                                                                                                                                                                                                                                                                                                                                                                                                                                                                                                                                                                                                                                                                                                                                                                                                                                                                                                                                                                                                                                                                                                                                                                                                                              |                                           |                                                                |           |                      |                 |
| S1                                                                                                                                                                                                                                                                                                                                                                                                                                                                                                                                                                                                                                                                                                                                                                                                                                                                                                                                                                                                                                                                                                                                                                                                                                                                                                                                                                                                                                                                                                                                                                                                                                                                                                                                                                                                                                                                                                                                                                                                                                                                                                                                                                                                                                                                                                                                                                                                                                                                                                                                                                                                                                                                                                                                                                                                                                                                                                                                                                                                                                                                                                                                                                                         |                                                                                                                                                                                                                                                                                                                                                                                                                                                                                                                                                                                                                                                                                                                                                                                                                                                                                                                                                                                                                                                                                                                                                                                                                                                                                                                                                                                                                                                                                                                                                                                                                                                                                                                                                                                                                                                                                                                                                                                                                                                                                                                                                                                                                                                                                                                                                                                                                                                                                                                                                                                                                                                                                                                                                                                                              |                                           |                                                                |           |                      |                 |
|                                                                                                                                                                                                                                                                                                                                                                                                                                                                                                                                                                                                                                                                                                                                                                                                                                                                                                                                                                                                                                                                                                                                                                                                                                                                                                                                                                                                                                                                                                                                                                                                                                                                                                                                                                                                                                                                                                                                                                                                                                                                                                                                                                                                                                                                                                                                                                                                                                                                                                                                                                                                                                                                                                                                                                                                                                                                                                                                                                                                                                                                                                                                                                                            |                                                                                                                                                                                                                                                                                                                                                                                                                                                                                                                                                                                                                                                                                                                                                                                                                                                                                                                                                                                                                                                                                                                                                                                                                                                                                                                                                                                                                                                                                                                                                                                                                                                                                                                                                                                                                                                                                                                                                                                                                                                                                                                                                                                                                                                                                                                                                                                                                                                                                                                                                                                                                                                                                                                                                                                                              | $\times$                                  |                                                                |           |                      |                 |
|                                                                                                                                                                                                                                                                                                                                                                                                                                                                                                                                                                                                                                                                                                                                                                                                                                                                                                                                                                                                                                                                                                                                                                                                                                                                                                                                                                                                                                                                                                                                                                                                                                                                                                                                                                                                                                                                                                                                                                                                                                                                                                                                                                                                                                                                                                                                                                                                                                                                                                                                                                                                                                                                                                                                                                                                                                                                                                                                                                                                                                                                                                                                                                                            |                                                                                                                                                                                                                                                                                                                                                                                                                                                                                                                                                                                                                                                                                                                                                                                                                                                                                                                                                                                                                                                                                                                                                                                                                                                                                                                                                                                                                                                                                                                                                                                                                                                                                                                                                                                                                                                                                                                                                                                                                                                                                                                                                                                                                                                                                                                                                                                                                                                                                                                                                                                                                                                                                                                                                                                                              | $\bigwedge \bigwedge / \bigwedge / / / /$ |                                                                |           |                      |                 |
|                                                                                                                                                                                                                                                                                                                                                                                                                                                                                                                                                                                                                                                                                                                                                                                                                                                                                                                                                                                                                                                                                                                                                                                                                                                                                                                                                                                                                                                                                                                                                                                                                                                                                                                                                                                                                                                                                                                                                                                                                                                                                                                                                                                                                                                                                                                                                                                                                                                                                                                                                                                                                                                                                                                                                                                                                                                                                                                                                                                                                                                                                                                                                                                            | E IV<br>RVOIR                                                                                                                                                                                                                                                                                                                                                                                                                                                                                                                                                                                                                                                                                                                                                                                                                                                                                                                                                                                                                                                                                                                                                                                                                                                                                                                                                                                                                                                                                                                                                                                                                                                                                                                                                                                                                                                                                                                                                                                                                                                                                                                                                                                                                                                                                                                                                                                                                                                                                                                                                                                                                                                                                                                                                                                                |                                           |                                                                |           |                      |                 |
| Live =1                                                                                                                                                                                                                                                                                                                                                                                                                                                                                                                                                                                                                                                                                                                                                                                                                                                                                                                                                                                                                                                                                                                                                                                                                                                                                                                                                                                                                                                                                                                                                                                                                                                                                                                                                                                                                                                                                                                                                                                                                                                                                                                                                                                                                                                                                                                                                                                                                                                                                                                                                                                                                                                                                                                                                                                                                                                                                                                                                                                                                                                                                                                                                                                    | 39.8 m                                                                                                                                                                                                                                                                                                                                                                                                                                                                                                                                                                                                                                                                                                                                                                                                                                                                                                                                                                                                                                                                                                                                                                                                                                                                                                                                                                                                                                                                                                                                                                                                                                                                                                                                                                                                                                                                                                                                                                                                                                                                                                                                                                                                                                                                                                                                                                                                                                                                                                                                                                                                                                                                                                                                                                                                       |                                           |                                                                |           |                      |                 |
|                                                                                                                                                                                                                                                                                                                                                                                                                                                                                                                                                                                                                                                                                                                                                                                                                                                                                                                                                                                                                                                                                                                                                                                                                                                                                                                                                                                                                                                                                                                                                                                                                                                                                                                                                                                                                                                                                                                                                                                                                                                                                                                                                                                                                                                                                                                                                                                                                                                                                                                                                                                                                                                                                                                                                                                                                                                                                                                                                                                                                                                                                                                                                                                            |                                                                                                                                                                                                                                                                                                                                                                                                                                                                                                                                                                                                                                                                                                                                                                                                                                                                                                                                                                                                                                                                                                                                                                                                                                                                                                                                                                                                                                                                                                                                                                                                                                                                                                                                                                                                                                                                                                                                                                                                                                                                                                                                                                                                                                                                                                                                                                                                                                                                                                                                                                                                                                                                                                                                                                                                              |                                           |                                                                |           |                      | 1               |
|                                                                                                                                                                                                                                                                                                                                                                                                                                                                                                                                                                                                                                                                                                                                                                                                                                                                                                                                                                                                                                                                                                                                                                                                                                                                                                                                                                                                                                                                                                                                                                                                                                                                                                                                                                                                                                                                                                                                                                                                                                                                                                                                                                                                                                                                                                                                                                                                                                                                                                                                                                                                                                                                                                                                                                                                                                                                                                                                                                                                                                                                                                                                                                                            |                                                                                                                                                                                                                                                                                                                                                                                                                                                                                                                                                                                                                                                                                                                                                                                                                                                                                                                                                                                                                                                                                                                                                                                                                                                                                                                                                                                                                                                                                                                                                                                                                                                                                                                                                                                                                                                                                                                                                                                                                                                                                                                                                                                                                                                                                                                                                                                                                                                                                                                                                                                                                                                                                                                                                                                                              |                                           | NODE NR NORTH                                                  | EAST      | STATION<br>(m)       | DISTANCE<br>(m) |
|                                                                                                                                                                                                                                                                                                                                                                                                                                                                                                                                                                                                                                                                                                                                                                                                                                                                                                                                                                                                                                                                                                                                                                                                                                                                                                                                                                                                                                                                                                                                                                                                                                                                                                                                                                                                                                                                                                                                                                                                                                                                                                                                                                                                                                                                                                                                                                                                                                                                                                                                                                                                                                                                                                                                                                                                                                                                                                                                                                                                                                                                                                                                                                                            |                                                                                                                                                                                                                                                                                                                                                                                                                                                                                                                                                                                                                                                                                                                                                                                                                                                                                                                                                                                                                                                                                                                                                                                                                                                                                                                                                                                                                                                                                                                                                                                                                                                                                                                                                                                                                                                                                                                                                                                                                                                                                                                                                                                                                                                                                                                                                                                                                                                                                                                                                                                                                                                                                                                                                                                                              |                                           | 0 4590871.17                                                   |           | 0+000.00             |                 |
|                                                                                                                                                                                                                                                                                                                                                                                                                                                                                                                                                                                                                                                                                                                                                                                                                                                                                                                                                                                                                                                                                                                                                                                                                                                                                                                                                                                                                                                                                                                                                                                                                                                                                                                                                                                                                                                                                                                                                                                                                                                                                                                                                                                                                                                                                                                                                                                                                                                                                                                                                                                                                                                                                                                                                                                                                                                                                                                                                                                                                                                                                                                                                                                            | #                                                                                                                                                                                                                                                                                                                                                                                                                                                                                                                                                                                                                                                                                                                                                                                                                                                                                                                                                                                                                                                                                                                                                                                                                                                                                                                                                                                                                                                                                                                                                                                                                                                                                                                                                                                                                                                                                                                                                                                                                                                                                                                                                                                                                                                                                                                                                                                                                                                                                                                                                                                                                                                                                                                                                                                                            |                                           | S1 4590858.78                                                  |           | 0+016.66             | 16.66           |
|                                                                                                                                                                                                                                                                                                                                                                                                                                                                                                                                                                                                                                                                                                                                                                                                                                                                                                                                                                                                                                                                                                                                                                                                                                                                                                                                                                                                                                                                                                                                                                                                                                                                                                                                                                                                                                                                                                                                                                                                                                                                                                                                                                                                                                                                                                                                                                                                                                                                                                                                                                                                                                                                                                                                                                                                                                                                                                                                                                                                                                                                                                                                                                                            | SS SS                                                                                                                                                                                                                                                                                                                                                                                                                                                                                                                                                                                                                                                                                                                                                                                                                                                                                                                                                                                                                                                                                                                                                                                                                                                                                                                                                                                                                                                                                                                                                                                                                                                                                                                                                                                                                                                                                                                                                                                                                                                                                                                                                                                                                                                                                                                                                                                                                                                                                                                                                                                                                                                                                                                                                                                                        |                                           | S2 4590859.60                                                  | 283776.07 | 0+035.29             | 18.63           |
| \$3 * 5                                                                                                                                                                                                                                                                                                                                                                                                                                                                                                                                                                                                                                                                                                                                                                                                                                                                                                                                                                                                                                                                                                                                                                                                                                                                                                                                                                                                                                                                                                                                                                                                                                                                                                                                                                                                                                                                                                                                                                                                                                                                                                                                                                                                                                                                                                                                                                                                                                                                                                                                                                                                                                                                                                                                                                                                                                                                                                                                                                                                                                                                                                                                                                                    | SS<br>SS                                                                                                                                                                                                                                                                                                                                                                                                                                                                                                                                                                                                                                                                                                                                                                                                                                                                                                                                                                                                                                                                                                                                                                                                                                                                                                                                                                                                                                                                                                                                                                                                                                                                                                                                                                                                                                                                                                                                                                                                                                                                                                                                                                                                                                                                                                                                                                                                                                                                                                                                                                                                                                                                                                                                                                                                     |                                           | S3 4590791.00                                                  |           | 0+150.92             | 115.63          |
| V/////////////////////////////////////                                                                                                                                                                                                                                                                                                                                                                                                                                                                                                                                                                                                                                                                                                                                                                                                                                                                                                                                                                                                                                                                                                                                                                                                                                                                                                                                                                                                                                                                                                                                                                                                                                                                                                                                                                                                                                                                                                                                                                                                                                                                                                                                                                                                                                                                                                                                                                                                                                                                                                                                                                                                                                                                                                                                                                                                                                                                                                                                                                                                                                                                                                                                                     |                                                                                                                                                                                                                                                                                                                                                                                                                                                                                                                                                                                                                                                                                                                                                                                                                                                                                                                                                                                                                                                                                                                                                                                                                                                                                                                                                                                                                                                                                                                                                                                                                                                                                                                                                                                                                                                                                                                                                                                                                                                                                                                                                                                                                                                                                                                                                                                                                                                                                                                                                                                                                                                                                                                                                                                                              | // \$//,                                  | S4 4590803.73                                                  |           | 0+255.26             | 104.34          |
|                                                                                                                                                                                                                                                                                                                                                                                                                                                                                                                                                                                                                                                                                                                                                                                                                                                                                                                                                                                                                                                                                                                                                                                                                                                                                                                                                                                                                                                                                                                                                                                                                                                                                                                                                                                                                                                                                                                                                                                                                                                                                                                                                                                                                                                                                                                                                                                                                                                                                                                                                                                                                                                                                                                                                                                                                                                                                                                                                                                                                                                                                                                                                                                            | <b>S4 S4</b>                                                                                                                                                                                                                                                                                                                                                                                                                                                                                                                                                                                                                                                                                                                                                                                                                                                                                                                                                                                                                                                                                                                                                                                                                                                                                                                                                                                                                                                                                                                                                                                                                                                                                                                                                                                                                                                                                                                                                                                                                                                                                                                                                                                                                                                                                                                                                                                                                                                                                                                                                                                                                                                                                                                                                                                                 |                                           | S5     4590825.3 <sup>-1</sup> 26     4590827.63 <sup>-1</sup> |           | 0+281.23<br>0+285.58 | 25.98<br>4.35   |
|                                                                                                                                                                                                                                                                                                                                                                                                                                                                                                                                                                                                                                                                                                                                                                                                                                                                                                                                                                                                                                                                                                                                                                                                                                                                                                                                                                                                                                                                                                                                                                                                                                                                                                                                                                                                                                                                                                                                                                                                                                                                                                                                                                                                                                                                                                                                                                                                                                                                                                                                                                                                                                                                                                                                                                                                                                                                                                                                                                                                                                                                                                                                                                                            | AZERSU JOINT STOCK COMPANY,                                                                                                                                                                                                                                                                                                                                                                                                                                                                                                                                                                                                                                                                                                                                                                                                                                                                                                                                                                                                                                                                                                                                                                                                                                                                                                                                                                                                                                                                                                                                                                                                                                                                                                                                                                                                                                                                                                                                                                                                                                                                                                                                                                                                                                                                                                                                                                                                                                                                                                                                                                                                                                                                                                                                                                                  | Site : Facility :                         |                                                                | Title :   | 5.200.00             | 4.00            |
| SPECIAL ASSISTANCE FOR PROJECT IMPLEMENTATION (SAPI) FOR                                                                                                                                                                                                                                                                                                                                                                                                                                                                                                                                                                                                                                                                                                                                                                                                                                                                                                                                                                                                                                                                                                                                                                                                                                                                                                                                                                                                                                                                                                                                                                                                                                                                                                                                                                                                                                                                                                                                                                                                                                                                                                                                                                                                                                                                                                                                                                                                                                                                                                                                                                                                                                                                                                                                                                                                                                                                                                                                                                                                                                                                                                                                   | the Republic of Azerbaijan                                                                                                                                                                                                                                                                                                                                                                                                                                                                                                                                                                                                                                                                                                                                                                                                                                                                                                                                                                                                                                                                                                                                                                                                                                                                                                                                                                                                                                                                                                                                                                                                                                                                                                                                                                                                                                                                                                                                                                                                                                                                                                                                                                                                                                                                                                                                                                                                                                                                                                                                                                                                                                                                                                                                                                                   | Plan & Profile o                          |                                                                | Between   |                      |                 |
| THE PROVINCIAL CITIES WATER SUPPLY AND SEWERAGE PROJECT<br>IN THE REPUBLIC OF AZERBAIJAN                                                                                                                                                                                                                                                                                                                                                                                                                                                                                                                                                                                                                                                                                                                                                                                                                                                                                                                                                                                                                                                                                                                                                                                                                                                                                                                                                                                                                                                                                                                                                                                                                                                                                                                                                                                                                                                                                                                                                                                                                                                                                                                                                                                                                                                                                                                                                                                                                                                                                                                                                                                                                                                                                                                                                                                                                                                                                                                                                                                                                                                                                                   | Japan International Cooperation Agency                                                                                                                                                                                                                                                                                                                                                                                                                                                                                                                                                                                                                                                                                                                                                                                                                                                                                                                                                                                                                                                                                                                                                                                                                                                                                                                                                                                                                                                                                                                                                                                                                                                                                                                                                                                                                                                                                                                                                                                                                                                                                                                                                                                                                                                                                                                                                                                                                                                                                                                                                                                                                                                                                                                                                                       | Gusar Zone I Service I<br>Zone II Service |                                                                | KM: 0+00  | JO.UO - 0.           | +200.08         |
|                                                                                                                                                                                                                                                                                                                                                                                                                                                                                                                                                                                                                                                                                                                                                                                                                                                                                                                                                                                                                                                                                                                                                                                                                                                                                                                                                                                                                                                                                                                                                                                                                                                                                                                                                                                                                                                                                                                                                                                                                                                                                                                                                                                                                                                                                                                                                                                                                                                                                                                                                                                                                                                                                                                                                                                                                                                                                                                                                                                                                                                                                                                                                                                            | (JICA), Japan                                                                                                                                                                                                                                                                                                                                                                                                                                                                                                                                                                                                                                                                                                                                                                                                                                                                                                                                                                                                                                                                                                                                                                                                                                                                                                                                                                                                                                                                                                                                                                                                                                                                                                                                                                                                                                                                                                                                                                                                                                                                                                                                                                                                                                                                                                                                                                                                                                                                                                                                                                                                                                                                                                                                                                                                |                                           |                                                                |           |                      |                 |
|                                                                                                                                                                                                                                                                                                                                                                                                                                                                                                                                                                                                                                                                                                                                                                                                                                                                                                                                                                                                                                                                                                                                                                                                                                                                                                                                                                                                                                                                                                                                                                                                                                                                                                                                                                                                                                                                                                                                                                                                                                                                                                                                                                                                                                                                                                                                                                                                                                                                                                                                                                                                                                                                                                                                                                                                                                                                                                                                                                                                                                                                                                                                                                                            |                                                                                                                                                                                                                                                                                                                                                                                                                                                                                                                                                                                                                                                                                                                                                                                                                                                                                                                                                                                                                                                                                                                                                                                                                                                                                                                                                                                                                                                                                                                                                                                                                                                                                                                                                                                                                                                                                                                                                                                                                                                                                                                                                                                                                                                                                                                                                                                                                                                                                                                                                                                                                                                                                                                                                                                                              |                                           |                                                                |           |                      |                 |