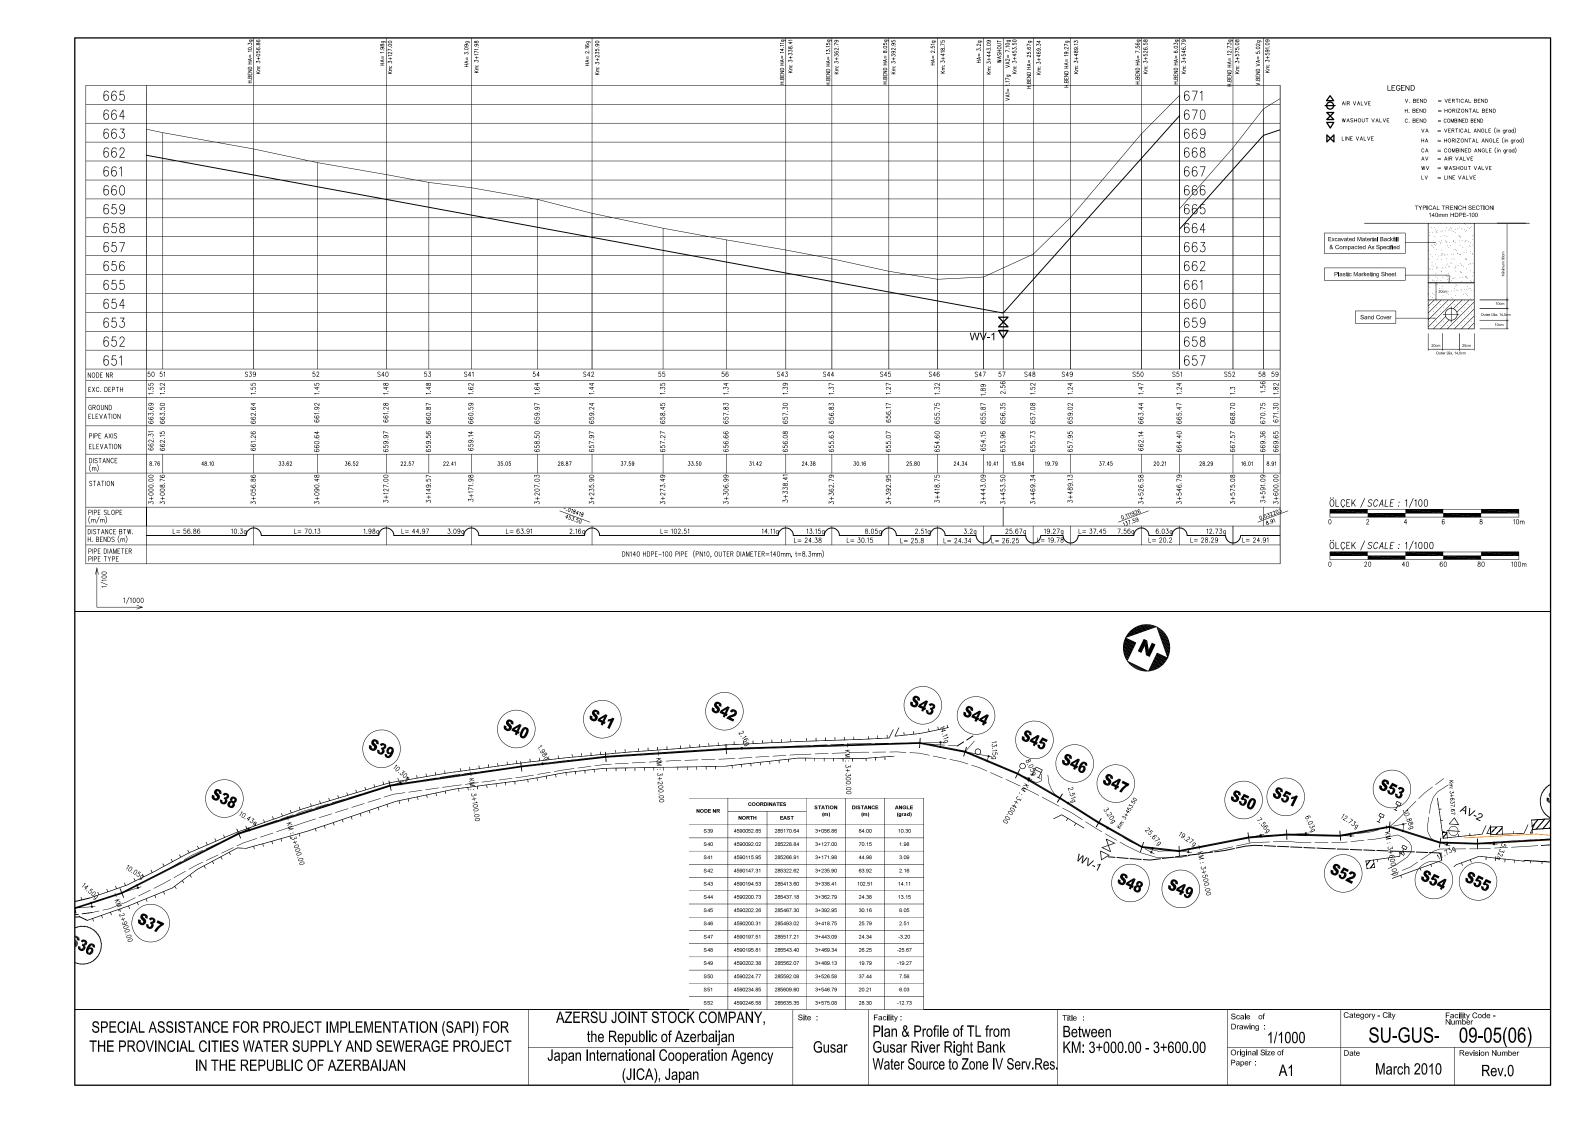

| S TART OF LINE<br>S TART OF LINE<br>Km0-0000.79<br>Km0-0000.79<br>Km0-1000.70<br>Km0-1000.79<br>Km0-1000.79<br>Km0-105.60<br>LBEND HA= 48.229<br>Km0-150.92<br>Km0-150.92                                                                                                                                                                                                                                                                                                                                                                                                                                                                                                                                                                                                                                                                                                                                                                                                                                                                                                                                                                                                                                                                                                                                                                                                                                                                                                                                                                                                                                                                                                                                                                                                                                                                                                                                                                                                                                                                                                                                                                                                                                                                                                                                                                                                                                                                                                                                                                                                                                                                                                                                                                                                                                                                                                                                                                                                                                                                                                                                                                                                                  | VA= 4.099<br>Km0+237.00<br>Km0+255.629<br>Km0+255.62<br>Km0+255.62<br>Km0+255.62<br>Km0+255.58<br>Km0+281.23<br>Km0+281.23<br>Km0+285.58                                                                                                                                                                                                                                                                                                                                                                                                                                                                                                                                                                                                                                                                                                                                                                                                                                                                                                                                                                                                                                                                                                                                                                                                                                                                                                                                                                                                                                                                                                                                                                                                                                                                                                                                                                                                                                                                                                                                                                                                                                                                                                                                                                                                                                                                                                                                                                                                                                                                                                                                                                                                                                                                     |                                           |                                                                |           |                      |                 |
|--------------------------------------------------------------------------------------------------------------------------------------------------------------------------------------------------------------------------------------------------------------------------------------------------------------------------------------------------------------------------------------------------------------------------------------------------------------------------------------------------------------------------------------------------------------------------------------------------------------------------------------------------------------------------------------------------------------------------------------------------------------------------------------------------------------------------------------------------------------------------------------------------------------------------------------------------------------------------------------------------------------------------------------------------------------------------------------------------------------------------------------------------------------------------------------------------------------------------------------------------------------------------------------------------------------------------------------------------------------------------------------------------------------------------------------------------------------------------------------------------------------------------------------------------------------------------------------------------------------------------------------------------------------------------------------------------------------------------------------------------------------------------------------------------------------------------------------------------------------------------------------------------------------------------------------------------------------------------------------------------------------------------------------------------------------------------------------------------------------------------------------------------------------------------------------------------------------------------------------------------------------------------------------------------------------------------------------------------------------------------------------------------------------------------------------------------------------------------------------------------------------------------------------------------------------------------------------------------------------------------------------------------------------------------------------------------------------------------------------------------------------------------------------------------------------------------------------------------------------------------------------------------------------------------------------------------------------------------------------------------------------------------------------------------------------------------------------------------------------------------------------------------------------------------------------------|--------------------------------------------------------------------------------------------------------------------------------------------------------------------------------------------------------------------------------------------------------------------------------------------------------------------------------------------------------------------------------------------------------------------------------------------------------------------------------------------------------------------------------------------------------------------------------------------------------------------------------------------------------------------------------------------------------------------------------------------------------------------------------------------------------------------------------------------------------------------------------------------------------------------------------------------------------------------------------------------------------------------------------------------------------------------------------------------------------------------------------------------------------------------------------------------------------------------------------------------------------------------------------------------------------------------------------------------------------------------------------------------------------------------------------------------------------------------------------------------------------------------------------------------------------------------------------------------------------------------------------------------------------------------------------------------------------------------------------------------------------------------------------------------------------------------------------------------------------------------------------------------------------------------------------------------------------------------------------------------------------------------------------------------------------------------------------------------------------------------------------------------------------------------------------------------------------------------------------------------------------------------------------------------------------------------------------------------------------------------------------------------------------------------------------------------------------------------------------------------------------------------------------------------------------------------------------------------------------------------------------------------------------------------------------------------------------------------------------------------------------------------------------------------------------------|-------------------------------------------|----------------------------------------------------------------|-----------|----------------------|-----------------|
| 1 1 1 1 1 1 1 1 1 1 1 1 1 1 1 1 1 1 1                                                                                                                                                                                                                                                                                                                                                                                                                                                                                                                                                                                                                                                                                                                                                                                                                                                                                                                                                                                                                                                                                                                                                                                                                                                                                                                                                                                                                                                                                                                                                                                                                                                                                                                                                                                                                                                                                                                                                                                                                                                                                                                                                                                                                                                                                                                                                                                                                                                                                                                                                                                                                                                                                                                                                                                                                                                                                                                                                                                                                                                                                                                                                      | BBN0 HA<br>BBN0 HA<br>Mm20<br>Mm20<br>Mm20<br>Mm20<br>Mm20<br>Mm20<br>Mm20<br>Mm20<br>Mm20<br>Mm20<br>Mm20<br>Mm20<br>Mm20<br>Mm20<br>Mm20<br>Mm20<br>Mm20<br>Mm20<br>Mm20<br>Mm20<br>Mm20<br>Mm20<br>Mm20<br>Mm20<br>Mm20<br>Mm20<br>Mm20<br>Mm20<br>Mm20<br>Mm20<br>Mm20<br>Mm20<br>Mm20<br>Mm20<br>Mm20<br>Mm20<br>Mm20<br>Mm20<br>Mm20<br>Mm20<br>Mm20<br>Mm20<br>Mm20<br>Mm20<br>Mm20<br>Mm20<br>Mm20<br>Mm20<br>Mm20<br>Mm20<br>Mm20<br>Mm20<br>Mm20<br>Mm20<br>Mm20<br>Mm20<br>Mm20<br>Mm20<br>Mm20<br>Mm20<br>Mm20<br>Mm20<br>Mm20<br>Mm20<br>Mm20<br>Mm20<br>Mm20<br>Mm20<br>Mm20<br>Mm20<br>Mm20<br>Mm20<br>Mm20<br>Mm20<br>Mm20<br>Mm20<br>Mm20<br>Mm20<br>Mm20<br>Mm20<br>Mm20<br>Mm20<br>Mm20<br>Mm20<br>Mm20<br>Mm20<br>Mm20<br>Mm20<br>Mm20<br>Mm20<br>Mm20<br>Mm20<br>Mm20<br>Mm20<br>Mm20<br>Mm20<br>Mm20<br>Mm20<br>Mm20<br>Mm20<br>Mm20<br>Mm20<br>Mm20<br>Mm20<br>Mm20<br>Mm20<br>Mm20<br>Mm20<br>Mm20<br>Mm20<br>Mm20<br>Mm20<br>Mm20<br>Mm20<br>Mm20<br>Mm20<br>Mm20<br>Mm20<br>Mm20<br>Mm20<br>Mm20<br>Mm20<br>Mm20<br>Mm20<br>Mm20<br>Mm20<br>Mm20<br>Mm20<br>Mm20<br>Mm20<br>Mm20<br>Mm20<br>Mm20<br>Mm20<br>Mm20<br>Mm20<br>Mm20<br>Mm20<br>Mm20<br>Mm20<br>Mm20<br>Mm20<br>Mm20<br>Mm20<br>Mm20<br>Mm20<br>Mm20<br>Mm20<br>Mm20<br>Mm20<br>Mm20<br>Mm20<br>Mm20<br>Mm20<br>Mm20<br>Mm20<br>Mm20<br>Mm20<br>Mm20<br>Mm20<br>Mm20<br>Mm20<br>Mm20<br>Mm20<br>Mm20<br>Mm20<br>Mm20<br>Mm20<br>Mm20<br>Mm20<br>Mm20<br>Mm20<br>Mm20<br>Mm20<br>Mm20<br>Mm20<br>Mm20<br>Mm20<br>Mm20<br>Mm20<br>Mm20<br>Mm20<br>Mm20<br>Mm20<br>Mm20<br>Mm20<br>Mm20<br>Mm20<br>Mm20<br>Mm20<br>Mm20<br>Mm20<br>Mm20<br>Mm20<br>Mm20<br>Mm20<br>Mm20<br>Mm20<br>Mm20<br>Mm20<br>Mm20<br>Mm20<br>Mm20<br>Mm20<br>Mm20<br>Mm20<br>Mm20<br>Mm20<br>Mm20<br>Mm20<br>Mm20<br>Mm20<br>Mm20<br>Mm20<br>Mm20<br>Mm20<br>Mm20<br>Mm20<br>Mm20<br>Mm20<br>Mm20<br>Mm20<br>Mm20<br>Mm20<br>Mm20<br>Mm20<br>Mm20<br>Mm20<br>Mm20<br>Mm20<br>Mm20<br>Mm20<br>Mm20<br>Mm20<br>Mm20<br>Mm20<br>Mm20<br>Mm20<br>Mm20<br>Mm20<br>Mm20<br>Mm20<br>Mm20<br>Mm20<br>Mm20<br>Mm20<br>Mm20<br>Mm200<br>Mm20<br>Mm200<br>Mm20<br>Mm20<br>Mm200<br>Mm200<br>Mm200<br>Mm200<br>Mm200<br>Mm200<br>Mm200<br>Mm200<br>Mm200<br>Mm200<br>Mm200<br>Mm200<br>Mm200<br>Mm200<br>Mm200<br>Mm200<br>Mm200<br>Mm200<br>Mm200<br>Mm200<br>Mm200<br>Mm200<br>Mm200<br>Mm200<br>Mm200<br>Mm200<br>Mm200<br>Mm200<br>Mm200<br>Mm200<br>Mm200<br>Mm200<br>Mm200<br>Mm200<br>Mm200<br>Mm200<br>Mm200<br>Mm200<br>Mm200<br>Mm200<br>Mm200<br>Mm200<br>Mm200<br>Mm200<br>Mm200<br>Mm200<br>Mm200<br>Mm200<br>Mm200<br>Mm200<br>Mm200<br>Mm200<br>Mm200<br>Mm200<br>Mm200<br>Mm200<br>Mm200<br>Mm200<br>Mm200<br>Mm200<br>Mm200<br>Mm200<br>Mm200<br>Mm200<br>Mm200<br>Mm200<br>Mm200<br>Mm200<br>Mm200<br>Mm200<br>Mm200<br>Mm200<br>Mm200<br>Mm2 |                                           |                                                                |           |                      |                 |
|                                                                                                                                                                                                                                                                                                                                                                                                                                                                                                                                                                                                                                                                                                                                                                                                                                                                                                                                                                                                                                                                                                                                                                                                                                                                                                                                                                                                                                                                                                                                                                                                                                                                                                                                                                                                                                                                                                                                                                                                                                                                                                                                                                                                                                                                                                                                                                                                                                                                                                                                                                                                                                                                                                                                                                                                                                                                                                                                                                                                                                                                                                                                                                                            |                                                                                                                                                                                                                                                                                                                                                                                                                                                                                                                                                                                                                                                                                                                                                                                                                                                                                                                                                                                                                                                                                                                                                                                                                                                                                                                                                                                                                                                                                                                                                                                                                                                                                                                                                                                                                                                                                                                                                                                                                                                                                                                                                                                                                                                                                                                                                                                                                                                                                                                                                                                                                                                                                                                                                                                                              |                                           |                                                                |           |                      |                 |
| 768 758 74                                                                                                                                                                                                                                                                                                                                                                                                                                                                                                                                                                                                                                                                                                                                                                                                                                                                                                                                                                                                                                                                                                                                                                                                                                                                                                                                                                                                                                                                                                                                                                                                                                                                                                                                                                                                                                                                                                                                                                                                                                                                                                                                                                                                                                                                                                                                                                                                                                                                                                                                                                                                                                                                                                                                                                                                                                                                                                                                                                                                                                                                                                                                                                                 |                                                                                                                                                                                                                                                                                                                                                                                                                                                                                                                                                                                                                                                                                                                                                                                                                                                                                                                                                                                                                                                                                                                                                                                                                                                                                                                                                                                                                                                                                                                                                                                                                                                                                                                                                                                                                                                                                                                                                                                                                                                                                                                                                                                                                                                                                                                                                                                                                                                                                                                                                                                                                                                                                                                                                                                                              |                                           |                                                                |           |                      |                 |
| 767     75X     74       766     756     74                                                                                                                                                                                                                                                                                                                                                                                                                                                                                                                                                                                                                                                                                                                                                                                                                                                                                                                                                                                                                                                                                                                                                                                                                                                                                                                                                                                                                                                                                                                                                                                                                                                                                                                                                                                                                                                                                                                                                                                                                                                                                                                                                                                                                                                                                                                                                                                                                                                                                                                                                                                                                                                                                                                                                                                                                                                                                                                                                                                                                                                                                                                                                |                                                                                                                                                                                                                                                                                                                                                                                                                                                                                                                                                                                                                                                                                                                                                                                                                                                                                                                                                                                                                                                                                                                                                                                                                                                                                                                                                                                                                                                                                                                                                                                                                                                                                                                                                                                                                                                                                                                                                                                                                                                                                                                                                                                                                                                                                                                                                                                                                                                                                                                                                                                                                                                                                                                                                                                                              |                                           |                                                                |           |                      |                 |
|                                                                                                                                                                                                                                                                                                                                                                                                                                                                                                                                                                                                                                                                                                                                                                                                                                                                                                                                                                                                                                                                                                                                                                                                                                                                                                                                                                                                                                                                                                                                                                                                                                                                                                                                                                                                                                                                                                                                                                                                                                                                                                                                                                                                                                                                                                                                                                                                                                                                                                                                                                                                                                                                                                                                                                                                                                                                                                                                                                                                                                                                                                                                                                                            |                                                                                                                                                                                                                                                                                                                                                                                                                                                                                                                                                                                                                                                                                                                                                                                                                                                                                                                                                                                                                                                                                                                                                                                                                                                                                                                                                                                                                                                                                                                                                                                                                                                                                                                                                                                                                                                                                                                                                                                                                                                                                                                                                                                                                                                                                                                                                                                                                                                                                                                                                                                                                                                                                                                                                                                                              |                                           |                                                                |           |                      |                 |
| 765 755 74                                                                                                                                                                                                                                                                                                                                                                                                                                                                                                                                                                                                                                                                                                                                                                                                                                                                                                                                                                                                                                                                                                                                                                                                                                                                                                                                                                                                                                                                                                                                                                                                                                                                                                                                                                                                                                                                                                                                                                                                                                                                                                                                                                                                                                                                                                                                                                                                                                                                                                                                                                                                                                                                                                                                                                                                                                                                                                                                                                                                                                                                                                                                                                                 |                                                                                                                                                                                                                                                                                                                                                                                                                                                                                                                                                                                                                                                                                                                                                                                                                                                                                                                                                                                                                                                                                                                                                                                                                                                                                                                                                                                                                                                                                                                                                                                                                                                                                                                                                                                                                                                                                                                                                                                                                                                                                                                                                                                                                                                                                                                                                                                                                                                                                                                                                                                                                                                                                                                                                                                                              |                                           |                                                                |           |                      |                 |
|                                                                                                                                                                                                                                                                                                                                                                                                                                                                                                                                                                                                                                                                                                                                                                                                                                                                                                                                                                                                                                                                                                                                                                                                                                                                                                                                                                                                                                                                                                                                                                                                                                                                                                                                                                                                                                                                                                                                                                                                                                                                                                                                                                                                                                                                                                                                                                                                                                                                                                                                                                                                                                                                                                                                                                                                                                                                                                                                                                                                                                                                                                                                                                                            |                                                                                                                                                                                                                                                                                                                                                                                                                                                                                                                                                                                                                                                                                                                                                                                                                                                                                                                                                                                                                                                                                                                                                                                                                                                                                                                                                                                                                                                                                                                                                                                                                                                                                                                                                                                                                                                                                                                                                                                                                                                                                                                                                                                                                                                                                                                                                                                                                                                                                                                                                                                                                                                                                                                                                                                                              |                                           |                                                                |           |                      |                 |
| 763 753 74                                                                                                                                                                                                                                                                                                                                                                                                                                                                                                                                                                                                                                                                                                                                                                                                                                                                                                                                                                                                                                                                                                                                                                                                                                                                                                                                                                                                                                                                                                                                                                                                                                                                                                                                                                                                                                                                                                                                                                                                                                                                                                                                                                                                                                                                                                                                                                                                                                                                                                                                                                                                                                                                                                                                                                                                                                                                                                                                                                                                                                                                                                                                                                                 |                                                                                                                                                                                                                                                                                                                                                                                                                                                                                                                                                                                                                                                                                                                                                                                                                                                                                                                                                                                                                                                                                                                                                                                                                                                                                                                                                                                                                                                                                                                                                                                                                                                                                                                                                                                                                                                                                                                                                                                                                                                                                                                                                                                                                                                                                                                                                                                                                                                                                                                                                                                                                                                                                                                                                                                                              |                                           |                                                                |           |                      |                 |
| 762     752     74       761     751     73                                                                                                                                                                                                                                                                                                                                                                                                                                                                                                                                                                                                                                                                                                                                                                                                                                                                                                                                                                                                                                                                                                                                                                                                                                                                                                                                                                                                                                                                                                                                                                                                                                                                                                                                                                                                                                                                                                                                                                                                                                                                                                                                                                                                                                                                                                                                                                                                                                                                                                                                                                                                                                                                                                                                                                                                                                                                                                                                                                                                                                                                                                                                                |                                                                                                                                                                                                                                                                                                                                                                                                                                                                                                                                                                                                                                                                                                                                                                                                                                                                                                                                                                                                                                                                                                                                                                                                                                                                                                                                                                                                                                                                                                                                                                                                                                                                                                                                                                                                                                                                                                                                                                                                                                                                                                                                                                                                                                                                                                                                                                                                                                                                                                                                                                                                                                                                                                                                                                                                              |                                           |                                                                |           |                      |                 |
|                                                                                                                                                                                                                                                                                                                                                                                                                                                                                                                                                                                                                                                                                                                                                                                                                                                                                                                                                                                                                                                                                                                                                                                                                                                                                                                                                                                                                                                                                                                                                                                                                                                                                                                                                                                                                                                                                                                                                                                                                                                                                                                                                                                                                                                                                                                                                                                                                                                                                                                                                                                                                                                                                                                                                                                                                                                                                                                                                                                                                                                                                                                                                                                            |                                                                                                                                                                                                                                                                                                                                                                                                                                                                                                                                                                                                                                                                                                                                                                                                                                                                                                                                                                                                                                                                                                                                                                                                                                                                                                                                                                                                                                                                                                                                                                                                                                                                                                                                                                                                                                                                                                                                                                                                                                                                                                                                                                                                                                                                                                                                                                                                                                                                                                                                                                                                                                                                                                                                                                                                              |                                           |                                                                |           |                      |                 |
| 759 749 73                                                                                                                                                                                                                                                                                                                                                                                                                                                                                                                                                                                                                                                                                                                                                                                                                                                                                                                                                                                                                                                                                                                                                                                                                                                                                                                                                                                                                                                                                                                                                                                                                                                                                                                                                                                                                                                                                                                                                                                                                                                                                                                                                                                                                                                                                                                                                                                                                                                                                                                                                                                                                                                                                                                                                                                                                                                                                                                                                                                                                                                                                                                                                                                 |                                                                                                                                                                                                                                                                                                                                                                                                                                                                                                                                                                                                                                                                                                                                                                                                                                                                                                                                                                                                                                                                                                                                                                                                                                                                                                                                                                                                                                                                                                                                                                                                                                                                                                                                                                                                                                                                                                                                                                                                                                                                                                                                                                                                                                                                                                                                                                                                                                                                                                                                                                                                                                                                                                                                                                                                              |                                           |                                                                |           |                      |                 |
| 758 748 73                                                                                                                                                                                                                                                                                                                                                                                                                                                                                                                                                                                                                                                                                                                                                                                                                                                                                                                                                                                                                                                                                                                                                                                                                                                                                                                                                                                                                                                                                                                                                                                                                                                                                                                                                                                                                                                                                                                                                                                                                                                                                                                                                                                                                                                                                                                                                                                                                                                                                                                                                                                                                                                                                                                                                                                                                                                                                                                                                                                                                                                                                                                                                                                 | 6 WV-1 V                                                                                                                                                                                                                                                                                                                                                                                                                                                                                                                                                                                                                                                                                                                                                                                                                                                                                                                                                                                                                                                                                                                                                                                                                                                                                                                                                                                                                                                                                                                                                                                                                                                                                                                                                                                                                                                                                                                                                                                                                                                                                                                                                                                                                                                                                                                                                                                                                                                                                                                                                                                                                                                                                                                                                                                                     |                                           |                                                                |           |                      |                 |
| 757 747 73                                                                                                                                                                                                                                                                                                                                                                                                                                                                                                                                                                                                                                                                                                                                                                                                                                                                                                                                                                                                                                                                                                                                                                                                                                                                                                                                                                                                                                                                                                                                                                                                                                                                                                                                                                                                                                                                                                                                                                                                                                                                                                                                                                                                                                                                                                                                                                                                                                                                                                                                                                                                                                                                                                                                                                                                                                                                                                                                                                                                                                                                                                                                                                                 | 5                                                                                                                                                                                                                                                                                                                                                                                                                                                                                                                                                                                                                                                                                                                                                                                                                                                                                                                                                                                                                                                                                                                                                                                                                                                                                                                                                                                                                                                                                                                                                                                                                                                                                                                                                                                                                                                                                                                                                                                                                                                                                                                                                                                                                                                                                                                                                                                                                                                                                                                                                                                                                                                                                                                                                                                                            |                                           |                                                                |           |                      |                 |
| 756 746 73                                                                                                                                                                                                                                                                                                                                                                                                                                                                                                                                                                                                                                                                                                                                                                                                                                                                                                                                                                                                                                                                                                                                                                                                                                                                                                                                                                                                                                                                                                                                                                                                                                                                                                                                                                                                                                                                                                                                                                                                                                                                                                                                                                                                                                                                                                                                                                                                                                                                                                                                                                                                                                                                                                                                                                                                                                                                                                                                                                                                                                                                                                                                                                                 |                                                                                                                                                                                                                                                                                                                                                                                                                                                                                                                                                                                                                                                                                                                                                                                                                                                                                                                                                                                                                                                                                                                                                                                                                                                                                                                                                                                                                                                                                                                                                                                                                                                                                                                                                                                                                                                                                                                                                                                                                                                                                                                                                                                                                                                                                                                                                                                                                                                                                                                                                                                                                                                                                                                                                                                                              |                                           |                                                                |           |                      |                 |
| 755     1     745     1     73       NODE NR     0     1     2     3     52     4     5     6     7     8     9     10     13     14     15                                                                                                                                                                                                                                                                                                                                                                                                                                                                                                                                                                                                                                                                                                                                                                                                                                                                                                                                                                                                                                                                                                                                                                                                                                                                                                                                                                                                                                                                                                                                                                                                                                                                                                                                                                                                                                                                                                                                                                                                                                                                                                                                                                                                                                                                                                                                                                                                                                                                                                                                                                                                                                                                                                                                                                                                                                                                                                                                                                                                                                                | 1617 18 19 20 21 22 23 S4 24 25 S5 26                                                                                                                                                                                                                                                                                                                                                                                                                                                                                                                                                                                                                                                                                                                                                                                                                                                                                                                                                                                                                                                                                                                                                                                                                                                                                                                                                                                                                                                                                                                                                                                                                                                                                                                                                                                                                                                                                                                                                                                                                                                                                                                                                                                                                                                                                                                                                                                                                                                                                                                                                                                                                                                                                                                                                                        |                                           |                                                                |           |                      |                 |
| EXC: 06.60<br>11.36<br>11.35<br>11.35<br>11.35<br>11.35<br>11.34<br>11.34<br>11.34<br>11.34<br>11.34<br>11.34<br>11.35<br>11.35<br>11.35<br>11.34<br>11.34<br>11.34<br>11.35<br>11.35<br>11.35<br>11.35<br>11.35<br>11.35<br>11.35<br>11.35<br>11.35<br>11.35<br>11.35<br>11.35<br>11.35<br>11.35<br>11.35<br>11.35<br>11.35<br>11.35<br>11.35<br>11.35<br>11.35<br>11.35<br>11.35<br>11.35<br>11.35<br>11.35<br>11.35<br>11.35<br>11.35<br>11.35<br>11.35<br>11.35<br>11.35<br>11.35<br>11.35<br>11.35<br>11.35<br>11.35<br>11.35<br>11.35<br>11.35<br>11.35<br>11.35<br>11.35<br>11.35<br>11.35<br>11.35<br>11.35<br>11.35<br>11.35<br>11.35<br>11.35<br>11.35<br>11.35<br>11.35<br>11.35<br>11.35<br>11.35<br>11.35<br>11.35<br>11.35<br>11.35<br>11.35<br>11.35<br>11.35<br>11.35<br>11.35<br>11.35<br>11.35<br>11.35<br>11.35<br>11.35<br>11.35<br>11.35<br>11.35<br>11.35<br>11.35<br>11.35<br>11.35<br>11.35<br>11.35<br>11.35<br>11.35<br>11.35<br>11.35<br>11.35<br>11.35<br>11.35<br>11.35<br>11.35<br>11.35<br>11.35<br>11.35<br>11.35<br>11.35<br>11.35<br>11.35<br>11.35<br>11.35<br>11.35<br>11.35<br>11.35<br>11.35<br>11.35<br>11.35<br>11.35<br>11.35<br>11.35<br>11.35<br>11.35<br>11.35<br>11.35<br>11.35<br>11.35<br>11.35<br>11.35<br>11.35<br>11.35<br>11.35<br>11.35<br>11.35<br>11.35<br>11.35<br>11.35<br>11.35<br>11.35<br>11.35<br>11.35<br>11.35<br>11.35<br>11.35<br>11.35<br>11.35<br>11.35<br>11.35<br>11.35<br>11.35<br>11.35<br>11.35<br>11.35<br>11.35<br>11.35<br>11.35<br>11.35<br>11.35<br>11.35<br>11.35<br>11.35<br>11.35<br>11.35<br>11.35<br>11.35<br>11.35<br>11.35<br>11.35<br>11.35<br>11.35<br>11.35<br>11.35<br>11.35<br>11.35<br>11.35<br>11.35<br>11.35<br>11.35<br>11.35<br>11.35<br>11.35<br>11.35<br>11.35<br>11.35<br>11.35<br>11.35<br>11.35<br>11.35<br>11.35<br>11.35<br>11.35<br>11.35<br>11.35<br>11.35<br>11.35<br>11.35<br>11.35<br>11.35<br>11.35<br>11.35<br>11.35<br>11.35<br>11.35<br>11.35<br>11.35<br>11.35<br>11.35<br>11.35<br>11.35<br>11.35<br>11.35<br>11.35<br>11.35<br>11.35<br>11.35<br>11.35<br>11.35<br>11.35<br>11.35<br>11.35<br>11.35<br>11.35<br>11.35<br>11.35<br>11.35<br>11.35<br>11.35<br>11.35<br>11.35<br>11.35<br>11.35<br>11.35<br>11.35<br>11.35<br>11.35<br>11.35<br>11.35<br>11.35<br>11.35<br>11.35<br>11.35<br>11.35<br>11.35<br>11.35<br>11.35<br>11.35<br>11.35<br>11.35<br>11.35<br>11.35<br>11.35<br>11.35<br>11.35<br>11.35<br>11.35<br>11.35<br>11.35<br>11.35<br>11.35<br>11.35<br>11.35<br>11.35<br>11.35<br>11.35<br>11.35<br>11.35<br>11.35<br>11.35<br>11.35<br>11.35<br>11.35<br>11.35<br>11.35<br>11.35<br>11.35<br>11.35<br>11.35<br>11.35<br>11.35<br>11.35<br>11.35<br>11.35<br>11.35<br>11.35<br>11.35<br>11.35<br>11.35<br>11.35<br>11.35<br>11.35<br>11.35<br>11.35<br>11.35<br>11.35<br>11.35<br>11.35<br>11.35<br>11.35<br>11.35<br>11.35<br>11.35<br>11.35<br>11.35<br>11.35<br>11.35<br>11.35<br>11.35<br>11.35<br>11.35<br>11.35<br>11.35<br>11.35<br>11.35<br>11.35<br>11.35<br>11.35<br>11.35<br>11.35<br>11.35<br>11.35<br>11.35<br>11.35<br>11.35<br>11.35<br>11.35<br>11.35<br>11.35<br>11.35<br>11.35<br>11.35<br>11.35<br>11.35<br>11.35<br>11.35<br>11.35<br>1 | 1,94<br>1,65<br>1,153<br>1,52<br>1,52<br>1,49<br>1,49<br>0,46<br>0,38<br>0,46<br>0,38                                                                                                                                                                                                                                                                                                                                                                                                                                                                                                                                                                                                                                                                                                                                                                                                                                                                                                                                                                                                                                                                                                                                                                                                                                                                                                                                                                                                                                                                                                                                                                                                                                                                                                                                                                                                                                                                                                                                                                                                                                                                                                                                                                                                                                                                                                                                                                                                                                                                                                                                                                                                                                                                                                                        |                                           |                                                                |           |                      |                 |
| BELLEVILLE CONTRACTION CONTRACTICONTRACTICON CONTRACTICON CONTRAC                                                                                                                                                                                                                                                                                                                                                                                                                                                                                                                                                                                                                                                                                                                                                                                                                                                                                                                                                                                                                                                             | 746.00<br>745.09<br>743.39<br>741.06<br>741.06<br>742.00<br>742.00<br>742.05<br>739.64<br>739.55<br>739.55<br>738.49<br>738.78<br>738.71<br>738.78                                                                                                                                                                                                                                                                                                                                                                                                                                                                                                                                                                                                                                                                                                                                                                                                                                                                                                                                                                                                                                                                                                                                                                                                                                                                                                                                                                                                                                                                                                                                                                                                                                                                                                                                                                                                                                                                                                                                                                                                                                                                                                                                                                                                                                                                                                                                                                                                                                                                                                                                                                                                                                                           |                                           |                                                                |           |                      |                 |
|                                                                                                                                                                                                                                                                                                                                                                                                                                                                                                                                                                                                                                                                                                                                                                                                                                                                                                                                                                                                                                                                                                                                                                                                                                                                                                                                                                                                                                                                                                                                                                                                                                                                                                                                                                                                                                                                                                                                                                                                                                                                                                                                                                                                                                                                                                                                                                                                                                                                                                                                                                                                                                                                                                                                                                                                                                                                                                                                                                                                                                                                                                                                                                                            | 743.74<br>743.74<br>743.74<br>743.74<br>739.74<br>739.14<br>738.32<br>737.35<br>737.35<br>737.35<br>737.35<br>737.35<br>737.35<br>737.35<br>737.35<br>737.35<br>737.35                                                                                                                                                                                                                                                                                                                                                                                                                                                                                                                                                                                                                                                                                                                                                                                                                                                                                                                                                                                                                                                                                                                                                                                                                                                                                                                                                                                                                                                                                                                                                                                                                                                                                                                                                                                                                                                                                                                                                                                                                                                                                                                                                                                                                                                                                                                                                                                                                                                                                                                                                                                                                                       |                                           |                                                                |           |                      |                 |
| DISTANCE 9.79 8.89 12.40 6.23 48.15 18.16 8.04 11.05 6.92 9.80 8.28 5.25.93 9.66 8.18 8.74 8.70 11.68                                                                                                                                                                                                                                                                                                                                                                                                                                                                                                                                                                                                                                                                                                                                                                                                                                                                                                                                                                                                                                                                                                                                                                                                                                                                                                                                                                                                                                                                                                                                                                                                                                                                                                                                                                                                                                                                                                                                                                                                                                                                                                                                                                                                                                                                                                                                                                                                                                                                                                                                                                                                                                                                                                                                                                                                                                                                                                                                                                                                                                                                                      | 4.05<br>7.63 5.31 11.36 4.84 9.37 5.50 7.11 14.90 3.96                                                                                                                                                                                                                                                                                                                                                                                                                                                                                                                                                                                                                                                                                                                                                                                                                                                                                                                                                                                                                                                                                                                                                                                                                                                                                                                                                                                                                                                                                                                                                                                                                                                                                                                                                                                                                                                                                                                                                                                                                                                                                                                                                                                                                                                                                                                                                                                                                                                                                                                                                                                                                                                                                                                                                       |                                           |                                                                |           |                      |                 |
| 0+100.00<br>0+1016.66<br>0+1016.66<br>0+1016.66<br>0+1016.66<br>0+101.60<br>0+101.60<br>0+102.64<br>0+120.69<br>0+120.69<br>0+120.69<br>0+120.69<br>0+120.69<br>0+120.69<br>0+120.69<br>0+120.69<br>0+120.69<br>0+120.69<br>0+156.81<br>0+156.85<br>0+156.85<br>0+156.85<br>0+156.85<br>0+156.85<br>0+156.85<br>0+156.85<br>0+156.85<br>0+156.85<br>0+156.85<br>0+156.85<br>0+156.85<br>0+156.85<br>0+156.85<br>0+156.85<br>0+156.85<br>0+156.85<br>0+156.85<br>0+156.85<br>0+156.85<br>0+156.85<br>0+156.85<br>0+156.85<br>0+156.85<br>0+156.85<br>0+156.85<br>0+156.85<br>0+156.85<br>0+156.85<br>0+156.85<br>0+156.85<br>0+156.85<br>0+156.85<br>0+156.85<br>0+156.85<br>0+156.85<br>0+156.85<br>0+156.85<br>0+156.85<br>0+156.85<br>0+156.85<br>0+156.85<br>0+156.85<br>0+156.85<br>0+156.85<br>0+156.85<br>0+156.85<br>0+156.85<br>0+156.85<br>0+156.85<br>0+156.85<br>0+156.85<br>0+156.85<br>0+156.85<br>0+156.85<br>0+156.85<br>0+156.85<br>0+156.85<br>0+156.85<br>0+156.85<br>0+156.85<br>0+156.85<br>0+156.55<br>0+156.55<br>0+156.55<br>0+156.55<br>0+156.55<br>0+156.55<br>0+156.55<br>0+156.55<br>0+156.55<br>0+156.55<br>0+156.55<br>0+156.55<br>0+156.55<br>0+156.55<br>0+156.55<br>0+156.55<br>0+156.55<br>0+156.55<br>0+156.55<br>0+156.55<br>0+156.55<br>0+156.55<br>0+156.55<br>0+156.55<br>0+156.55<br>0+156.55<br>0+156.55<br>0+156.55<br>0+156.55<br>0+156.55<br>0+156.55<br>0+156.55<br>0+156.55<br>0+156.55<br>0+156.55<br>0+156.55<br>0+156.55<br>0+156.55<br>0+156.55<br>0+156.55<br>0+156.55<br>0+156.55<br>0+156.55<br>0+156.55<br>0+156.55<br>0+156.55<br>0+156.55<br>0+156.55<br>0+156.55<br>0+156.55<br>0+156.55<br>0+156.55<br>0+156.55<br>0+156.55<br>0+156.55<br>0+156.55<br>0+156.55<br>0+156.55<br>0+156.55<br>0+156.55<br>0+156.55<br>0+156.55<br>0+156.55<br>0+156.55<br>0+156.55<br>0+156.55<br>0+156.55<br>0+156.55<br>0+156.55<br>0+156.55<br>0+156.55<br>0+156.55<br>0+156.55<br>0+156.55<br>0+156.55<br>0+156.55<br>0+156.55<br>0+156.55<br>0+156.55<br>0+156.55<br>0+156.55<br>0+156.55<br>0+156.55<br>0+156.55<br>0+156.55<br>0+156.55<br>0+156.55<br>0+156.55<br>0+156.55<br>0+156.55<br>0+156.55<br>0+156.55<br>0+156.55<br>0+156.55<br>0+156.55<br>0+156.55<br>0+156.55<br>0+156.55<br>0+156.55<br>0+156.55<br>0+156.55<br>0+156.55<br>0+156.55<br>0+156.55<br>0+156.55<br>0+156.55<br>0+156.55<br>0+156.55<br>0+156.55<br>0+156.55<br>0+156.55<br>0+156.55<br>0+156.55<br>0+156.55<br>0+156.55<br>0+156.55<br>0+156.55<br>0+156.55<br>0+156.55<br>0+156.55<br>0+156.55<br>0+156.55<br>0+156.55<br>0+156.55<br>0+156.55<br>0+156.55<br>0+156.55<br>0+156.55<br>0+156.55<br>0+156.55<br>0+156.55<br>0+156.55<br>0+156.55<br>0+156.55<br>0+156.55<br>0+156.55<br>0+156.55<br>0+156.55<br>0+156.55<br>0+156.55<br>0+156.55<br>0+156.55<br>0+156.55<br>0+156.55<br>0+156.55<br>0+156.55                                                                                                                                                                                                                                                                                                                                                       | 0+203.81-<br>0+205.86-<br>0+215.98-<br>0+220.80-<br>0+232.06-<br>0+232.05-<br>0+232.05-<br>0+235.26-<br>0+285.26-<br>0+2815.58-<br>0+285.58-<br>0+285.58-<br>0+285.58-                                                                                                                                                                                                                                                                                                                                                                                                                                                                                                                                                                                                                                                                                                                                                                                                                                                                                                                                                                                                                                                                                                                                                                                                                                                                                                                                                                                                                                                                                                                                                                                                                                                                                                                                                                                                                                                                                                                                                                                                                                                                                                                                                                                                                                                                                                                                                                                                                                                                                                                                                                                                                                       |                                           |                                                                |           |                      |                 |
| STATION     0.000-00     0.000-00     0.000-00     0.000-00     0.000-00     0.000-00     0.000-00     0.000-00     0.000-00     0.000-00     0.000-00     0.000-00     0.000-00     0.000-00     0.000-00     0.000-00     0.000-00     0.000-00     0.000-00     0.000-00     0.000-00     0.000-00     0.000-00     0.000-00     0.000-00     0.000-00     0.000-00     0.000-00     0.000-00     0.000-00     0.000-00     0.000-00     0.000-00     0.000-00     0.000-00     0.000-00     0.000-00     0.000-00     0.000-00     0.000-00     0.000-00     0.000-00     0.000-00     0.000-00     0.000-00     0.000-00     0.000-00     0.000-00     0.000-00     0.000-00     0.000-00     0.000-00     0.000-00     0.000-00     0.000-00     0.000-00     0.000-00     0.000-00     0.000-00     0.000-00     0.000-00     0.000-00     0.000-00     0.000-00     0.000-00     0.000-00     0.000-00     0.000-00     0.000-00     0.000-00     0.000-00     0.000-00     0.000-00     0.000-00     0.000-00     0.000-00     0.000-00                                                                                                                                                                                                                                                                                                                                                                                                                                                                                                                                                                                                                                                                                                                                                                                                                                                                                                                                                                                                                                                                                                                                                                                                                                                                                                                                                                                                                                                                                                                                                                                                                                                                                                                                                                                                                                                                                                                                                                                                                                                                                                                                           | → → → → → → → → → → → → → → → → → → →                                                                                                                                                                                                                                                                                                                                                                                                                                                                                                                                                                                                                                                                                                                                                                                                                                                                                                                                                                                                                                                                                                                                                                                                                                                                                                                                                                                                                                                                                                                                                                                                                                                                                                                                                                                                                                                                                                                                                                                                                                                                                                                                                                                                                                                                                                                                                                                                                                                                                                                                                                                                                                                                                                                                                                        |                                           |                                                                |           |                      |                 |
| - tet. 10 - 10 - 10 - 10 - 10 - 10 - 10 - 10                                                                                                                                                                                                                                                                                                                                                                                                                                                                                                                                                                                                                                                                                                                                                                                                                                                                                                                                                                                                                                                                                                                                                                                                                                                                                                                                                                                                                                                                                                                                                                                                                                                                                                                                                                                                                                                                                                                                                                                                                                                                                                                                                                                                                                                                                                                                                                                                                                                                                                                                                                                                                                                                                                                                                                                                                                                                                                                                                                                                                                                                                                                                               | <u>-064566</u><br>9027<br>3 54.62g101.77g                                                                                                                                                                                                                                                                                                                                                                                                                                                                                                                                                                                                                                                                                                                                                                                                                                                                                                                                                                                                                                                                                                                                                                                                                                                                                                                                                                                                                                                                                                                                                                                                                                                                                                                                                                                                                                                                                                                                                                                                                                                                                                                                                                                                                                                                                                                                                                                                                                                                                                                                                                                                                                                                                                                                                                    |                                           |                                                                |           |                      |                 |
| H. BENDS (m) $L = 16.6$ $L = 18.63$<br>PIPE DIAMETER DN200 HDPE_100 DIPE (DN6 OUTER DIAMETER 200mm +-7 3mm)                                                                                                                                                                                                                                                                                                                                                                                                                                                                                                                                                                                                                                                                                                                                                                                                                                                                                                                                                                                                                                                                                                                                                                                                                                                                                                                                                                                                                                                                                                                                                                                                                                                                                                                                                                                                                                                                                                                                                                                                                                                                                                                                                                                                                                                                                                                                                                                                                                                                                                                                                                                                                                                                                                                                                                                                                                                                                                                                                                                                                                                                                | L= 25.97 4.34                                                                                                                                                                                                                                                                                                                                                                                                                                                                                                                                                                                                                                                                                                                                                                                                                                                                                                                                                                                                                                                                                                                                                                                                                                                                                                                                                                                                                                                                                                                                                                                                                                                                                                                                                                                                                                                                                                                                                                                                                                                                                                                                                                                                                                                                                                                                                                                                                                                                                                                                                                                                                                                                                                                                                                                                |                                           |                                                                |           |                      |                 |
|                                                                                                                                                                                                                                                                                                                                                                                                                                                                                                                                                                                                                                                                                                                                                                                                                                                                                                                                                                                                                                                                                                                                                                                                                                                                                                                                                                                                                                                                                                                                                                                                                                                                                                                                                                                                                                                                                                                                                                                                                                                                                                                                                                                                                                                                                                                                                                                                                                                                                                                                                                                                                                                                                                                                                                                                                                                                                                                                                                                                                                                                                                                                                                                            |                                                                                                                                                                                                                                                                                                                                                                                                                                                                                                                                                                                                                                                                                                                                                                                                                                                                                                                                                                                                                                                                                                                                                                                                                                                                                                                                                                                                                                                                                                                                                                                                                                                                                                                                                                                                                                                                                                                                                                                                                                                                                                                                                                                                                                                                                                                                                                                                                                                                                                                                                                                                                                                                                                                                                                                                              |                                           |                                                                |           |                      |                 |
| ∑<br>1/1000                                                                                                                                                                                                                                                                                                                                                                                                                                                                                                                                                                                                                                                                                                                                                                                                                                                                                                                                                                                                                                                                                                                                                                                                                                                                                                                                                                                                                                                                                                                                                                                                                                                                                                                                                                                                                                                                                                                                                                                                                                                                                                                                                                                                                                                                                                                                                                                                                                                                                                                                                                                                                                                                                                                                                                                                                                                                                                                                                                                                                                                                                                                                                                                |                                                                                                                                                                                                                                                                                                                                                                                                                                                                                                                                                                                                                                                                                                                                                                                                                                                                                                                                                                                                                                                                                                                                                                                                                                                                                                                                                                                                                                                                                                                                                                                                                                                                                                                                                                                                                                                                                                                                                                                                                                                                                                                                                                                                                                                                                                                                                                                                                                                                                                                                                                                                                                                                                                                                                                                                              |                                           |                                                                |           |                      |                 |
|                                                                                                                                                                                                                                                                                                                                                                                                                                                                                                                                                                                                                                                                                                                                                                                                                                                                                                                                                                                                                                                                                                                                                                                                                                                                                                                                                                                                                                                                                                                                                                                                                                                                                                                                                                                                                                                                                                                                                                                                                                                                                                                                                                                                                                                                                                                                                                                                                                                                                                                                                                                                                                                                                                                                                                                                                                                                                                                                                                                                                                                                                                                                                                                            |                                                                                                                                                                                                                                                                                                                                                                                                                                                                                                                                                                                                                                                                                                                                                                                                                                                                                                                                                                                                                                                                                                                                                                                                                                                                                                                                                                                                                                                                                                                                                                                                                                                                                                                                                                                                                                                                                                                                                                                                                                                                                                                                                                                                                                                                                                                                                                                                                                                                                                                                                                                                                                                                                                                                                                                                              |                                           |                                                                |           |                      |                 |
|                                                                                                                                                                                                                                                                                                                                                                                                                                                                                                                                                                                                                                                                                                                                                                                                                                                                                                                                                                                                                                                                                                                                                                                                                                                                                                                                                                                                                                                                                                                                                                                                                                                                                                                                                                                                                                                                                                                                                                                                                                                                                                                                                                                                                                                                                                                                                                                                                                                                                                                                                                                                                                                                                                                                                                                                                                                                                                                                                                                                                                                                                                                                                                                            |                                                                                                                                                                                                                                                                                                                                                                                                                                                                                                                                                                                                                                                                                                                                                                                                                                                                                                                                                                                                                                                                                                                                                                                                                                                                                                                                                                                                                                                                                                                                                                                                                                                                                                                                                                                                                                                                                                                                                                                                                                                                                                                                                                                                                                                                                                                                                                                                                                                                                                                                                                                                                                                                                                                                                                                                              |                                           |                                                                |           |                      |                 |
| LWL = 770.0 m                                                                                                                                                                                                                                                                                                                                                                                                                                                                                                                                                                                                                                                                                                                                                                                                                                                                                                                                                                                                                                                                                                                                                                                                                                                                                                                                                                                                                                                                                                                                                                                                                                                                                                                                                                                                                                                                                                                                                                                                                                                                                                                                                                                                                                                                                                                                                                                                                                                                                                                                                                                                                                                                                                                                                                                                                                                                                                                                                                                                                                                                                                                                                                              |                                                                                                                                                                                                                                                                                                                                                                                                                                                                                                                                                                                                                                                                                                                                                                                                                                                                                                                                                                                                                                                                                                                                                                                                                                                                                                                                                                                                                                                                                                                                                                                                                                                                                                                                                                                                                                                                                                                                                                                                                                                                                                                                                                                                                                                                                                                                                                                                                                                                                                                                                                                                                                                                                                                                                                                                              |                                           |                                                                |           |                      |                 |
|                                                                                                                                                                                                                                                                                                                                                                                                                                                                                                                                                                                                                                                                                                                                                                                                                                                                                                                                                                                                                                                                                                                                                                                                                                                                                                                                                                                                                                                                                                                                                                                                                                                                                                                                                                                                                                                                                                                                                                                                                                                                                                                                                                                                                                                                                                                                                                                                                                                                                                                                                                                                                                                                                                                                                                                                                                                                                                                                                                                                                                                                                                                                                                                            |                                                                                                                                                                                                                                                                                                                                                                                                                                                                                                                                                                                                                                                                                                                                                                                                                                                                                                                                                                                                                                                                                                                                                                                                                                                                                                                                                                                                                                                                                                                                                                                                                                                                                                                                                                                                                                                                                                                                                                                                                                                                                                                                                                                                                                                                                                                                                                                                                                                                                                                                                                                                                                                                                                                                                                                                              |                                           |                                                                |           |                      |                 |
|                                                                                                                                                                                                                                                                                                                                                                                                                                                                                                                                                                                                                                                                                                                                                                                                                                                                                                                                                                                                                                                                                                                                                                                                                                                                                                                                                                                                                                                                                                                                                                                                                                                                                                                                                                                                                                                                                                                                                                                                                                                                                                                                                                                                                                                                                                                                                                                                                                                                                                                                                                                                                                                                                                                                                                                                                                                                                                                                                                                                                                                                                                                                                                                            |                                                                                                                                                                                                                                                                                                                                                                                                                                                                                                                                                                                                                                                                                                                                                                                                                                                                                                                                                                                                                                                                                                                                                                                                                                                                                                                                                                                                                                                                                                                                                                                                                                                                                                                                                                                                                                                                                                                                                                                                                                                                                                                                                                                                                                                                                                                                                                                                                                                                                                                                                                                                                                                                                                                                                                                                              |                                           |                                                                |           |                      |                 |
| <b>\$1 \$2 \$2</b>                                                                                                                                                                                                                                                                                                                                                                                                                                                                                                                                                                                                                                                                                                                                                                                                                                                                                                                                                                                                                                                                                                                                                                                                                                                                                                                                                                                                                                                                                                                                                                                                                                                                                                                                                                                                                                                                                                                                                                                                                                                                                                                                                                                                                                                                                                                                                                                                                                                                                                                                                                                                                                                                                                                                                                                                                                                                                                                                                                                                                                                                                                                                                                         |                                                                                                                                                                                                                                                                                                                                                                                                                                                                                                                                                                                                                                                                                                                                                                                                                                                                                                                                                                                                                                                                                                                                                                                                                                                                                                                                                                                                                                                                                                                                                                                                                                                                                                                                                                                                                                                                                                                                                                                                                                                                                                                                                                                                                                                                                                                                                                                                                                                                                                                                                                                                                                                                                                                                                                                                              |                                           |                                                                |           |                      |                 |
| S1                                                                                                                                                                                                                                                                                                                                                                                                                                                                                                                                                                                                                                                                                                                                                                                                                                                                                                                                                                                                                                                                                                                                                                                                                                                                                                                                                                                                                                                                                                                                                                                                                                                                                                                                                                                                                                                                                                                                                                                                                                                                                                                                                                                                                                                                                                                                                                                                                                                                                                                                                                                                                                                                                                                                                                                                                                                                                                                                                                                                                                                                                                                                                                                         |                                                                                                                                                                                                                                                                                                                                                                                                                                                                                                                                                                                                                                                                                                                                                                                                                                                                                                                                                                                                                                                                                                                                                                                                                                                                                                                                                                                                                                                                                                                                                                                                                                                                                                                                                                                                                                                                                                                                                                                                                                                                                                                                                                                                                                                                                                                                                                                                                                                                                                                                                                                                                                                                                                                                                                                                              |                                           |                                                                |           |                      |                 |
|                                                                                                                                                                                                                                                                                                                                                                                                                                                                                                                                                                                                                                                                                                                                                                                                                                                                                                                                                                                                                                                                                                                                                                                                                                                                                                                                                                                                                                                                                                                                                                                                                                                                                                                                                                                                                                                                                                                                                                                                                                                                                                                                                                                                                                                                                                                                                                                                                                                                                                                                                                                                                                                                                                                                                                                                                                                                                                                                                                                                                                                                                                                                                                                            |                                                                                                                                                                                                                                                                                                                                                                                                                                                                                                                                                                                                                                                                                                                                                                                                                                                                                                                                                                                                                                                                                                                                                                                                                                                                                                                                                                                                                                                                                                                                                                                                                                                                                                                                                                                                                                                                                                                                                                                                                                                                                                                                                                                                                                                                                                                                                                                                                                                                                                                                                                                                                                                                                                                                                                                                              | $\times$                                  |                                                                |           |                      |                 |
|                                                                                                                                                                                                                                                                                                                                                                                                                                                                                                                                                                                                                                                                                                                                                                                                                                                                                                                                                                                                                                                                                                                                                                                                                                                                                                                                                                                                                                                                                                                                                                                                                                                                                                                                                                                                                                                                                                                                                                                                                                                                                                                                                                                                                                                                                                                                                                                                                                                                                                                                                                                                                                                                                                                                                                                                                                                                                                                                                                                                                                                                                                                                                                                            |                                                                                                                                                                                                                                                                                                                                                                                                                                                                                                                                                                                                                                                                                                                                                                                                                                                                                                                                                                                                                                                                                                                                                                                                                                                                                                                                                                                                                                                                                                                                                                                                                                                                                                                                                                                                                                                                                                                                                                                                                                                                                                                                                                                                                                                                                                                                                                                                                                                                                                                                                                                                                                                                                                                                                                                                              | $\bigwedge \bigwedge / \bigwedge / / / /$ |                                                                |           |                      |                 |
|                                                                                                                                                                                                                                                                                                                                                                                                                                                                                                                                                                                                                                                                                                                                                                                                                                                                                                                                                                                                                                                                                                                                                                                                                                                                                                                                                                                                                                                                                                                                                                                                                                                                                                                                                                                                                                                                                                                                                                                                                                                                                                                                                                                                                                                                                                                                                                                                                                                                                                                                                                                                                                                                                                                                                                                                                                                                                                                                                                                                                                                                                                                                                                                            | E IV<br>RVOIR                                                                                                                                                                                                                                                                                                                                                                                                                                                                                                                                                                                                                                                                                                                                                                                                                                                                                                                                                                                                                                                                                                                                                                                                                                                                                                                                                                                                                                                                                                                                                                                                                                                                                                                                                                                                                                                                                                                                                                                                                                                                                                                                                                                                                                                                                                                                                                                                                                                                                                                                                                                                                                                                                                                                                                                                |                                           |                                                                |           |                      |                 |
| Live =1                                                                                                                                                                                                                                                                                                                                                                                                                                                                                                                                                                                                                                                                                                                                                                                                                                                                                                                                                                                                                                                                                                                                                                                                                                                                                                                                                                                                                                                                                                                                                                                                                                                                                                                                                                                                                                                                                                                                                                                                                                                                                                                                                                                                                                                                                                                                                                                                                                                                                                                                                                                                                                                                                                                                                                                                                                                                                                                                                                                                                                                                                                                                                                                    | 39.8 m                                                                                                                                                                                                                                                                                                                                                                                                                                                                                                                                                                                                                                                                                                                                                                                                                                                                                                                                                                                                                                                                                                                                                                                                                                                                                                                                                                                                                                                                                                                                                                                                                                                                                                                                                                                                                                                                                                                                                                                                                                                                                                                                                                                                                                                                                                                                                                                                                                                                                                                                                                                                                                                                                                                                                                                                       |                                           |                                                                |           |                      |                 |
|                                                                                                                                                                                                                                                                                                                                                                                                                                                                                                                                                                                                                                                                                                                                                                                                                                                                                                                                                                                                                                                                                                                                                                                                                                                                                                                                                                                                                                                                                                                                                                                                                                                                                                                                                                                                                                                                                                                                                                                                                                                                                                                                                                                                                                                                                                                                                                                                                                                                                                                                                                                                                                                                                                                                                                                                                                                                                                                                                                                                                                                                                                                                                                                            |                                                                                                                                                                                                                                                                                                                                                                                                                                                                                                                                                                                                                                                                                                                                                                                                                                                                                                                                                                                                                                                                                                                                                                                                                                                                                                                                                                                                                                                                                                                                                                                                                                                                                                                                                                                                                                                                                                                                                                                                                                                                                                                                                                                                                                                                                                                                                                                                                                                                                                                                                                                                                                                                                                                                                                                                              |                                           |                                                                |           |                      | 1               |
|                                                                                                                                                                                                                                                                                                                                                                                                                                                                                                                                                                                                                                                                                                                                                                                                                                                                                                                                                                                                                                                                                                                                                                                                                                                                                                                                                                                                                                                                                                                                                                                                                                                                                                                                                                                                                                                                                                                                                                                                                                                                                                                                                                                                                                                                                                                                                                                                                                                                                                                                                                                                                                                                                                                                                                                                                                                                                                                                                                                                                                                                                                                                                                                            |                                                                                                                                                                                                                                                                                                                                                                                                                                                                                                                                                                                                                                                                                                                                                                                                                                                                                                                                                                                                                                                                                                                                                                                                                                                                                                                                                                                                                                                                                                                                                                                                                                                                                                                                                                                                                                                                                                                                                                                                                                                                                                                                                                                                                                                                                                                                                                                                                                                                                                                                                                                                                                                                                                                                                                                                              |                                           | NODE NR NORTH                                                  | EAST      | STATION<br>(m)       | DISTANCE<br>(m) |
|                                                                                                                                                                                                                                                                                                                                                                                                                                                                                                                                                                                                                                                                                                                                                                                                                                                                                                                                                                                                                                                                                                                                                                                                                                                                                                                                                                                                                                                                                                                                                                                                                                                                                                                                                                                                                                                                                                                                                                                                                                                                                                                                                                                                                                                                                                                                                                                                                                                                                                                                                                                                                                                                                                                                                                                                                                                                                                                                                                                                                                                                                                                                                                                            |                                                                                                                                                                                                                                                                                                                                                                                                                                                                                                                                                                                                                                                                                                                                                                                                                                                                                                                                                                                                                                                                                                                                                                                                                                                                                                                                                                                                                                                                                                                                                                                                                                                                                                                                                                                                                                                                                                                                                                                                                                                                                                                                                                                                                                                                                                                                                                                                                                                                                                                                                                                                                                                                                                                                                                                                              |                                           | 0 4590871.17                                                   |           | 0+000.00             |                 |
|                                                                                                                                                                                                                                                                                                                                                                                                                                                                                                                                                                                                                                                                                                                                                                                                                                                                                                                                                                                                                                                                                                                                                                                                                                                                                                                                                                                                                                                                                                                                                                                                                                                                                                                                                                                                                                                                                                                                                                                                                                                                                                                                                                                                                                                                                                                                                                                                                                                                                                                                                                                                                                                                                                                                                                                                                                                                                                                                                                                                                                                                                                                                                                                            | #                                                                                                                                                                                                                                                                                                                                                                                                                                                                                                                                                                                                                                                                                                                                                                                                                                                                                                                                                                                                                                                                                                                                                                                                                                                                                                                                                                                                                                                                                                                                                                                                                                                                                                                                                                                                                                                                                                                                                                                                                                                                                                                                                                                                                                                                                                                                                                                                                                                                                                                                                                                                                                                                                                                                                                                                            |                                           | S1 4590858.78                                                  |           | 0+016.66             | 16.66           |
|                                                                                                                                                                                                                                                                                                                                                                                                                                                                                                                                                                                                                                                                                                                                                                                                                                                                                                                                                                                                                                                                                                                                                                                                                                                                                                                                                                                                                                                                                                                                                                                                                                                                                                                                                                                                                                                                                                                                                                                                                                                                                                                                                                                                                                                                                                                                                                                                                                                                                                                                                                                                                                                                                                                                                                                                                                                                                                                                                                                                                                                                                                                                                                                            | SS SS                                                                                                                                                                                                                                                                                                                                                                                                                                                                                                                                                                                                                                                                                                                                                                                                                                                                                                                                                                                                                                                                                                                                                                                                                                                                                                                                                                                                                                                                                                                                                                                                                                                                                                                                                                                                                                                                                                                                                                                                                                                                                                                                                                                                                                                                                                                                                                                                                                                                                                                                                                                                                                                                                                                                                                                                        |                                           | S2 4590859.60                                                  | 283776.07 | 0+035.29             | 18.63           |
| \$3 * 5                                                                                                                                                                                                                                                                                                                                                                                                                                                                                                                                                                                                                                                                                                                                                                                                                                                                                                                                                                                                                                                                                                                                                                                                                                                                                                                                                                                                                                                                                                                                                                                                                                                                                                                                                                                                                                                                                                                                                                                                                                                                                                                                                                                                                                                                                                                                                                                                                                                                                                                                                                                                                                                                                                                                                                                                                                                                                                                                                                                                                                                                                                                                                                                    | SS<br>SS                                                                                                                                                                                                                                                                                                                                                                                                                                                                                                                                                                                                                                                                                                                                                                                                                                                                                                                                                                                                                                                                                                                                                                                                                                                                                                                                                                                                                                                                                                                                                                                                                                                                                                                                                                                                                                                                                                                                                                                                                                                                                                                                                                                                                                                                                                                                                                                                                                                                                                                                                                                                                                                                                                                                                                                                     |                                           | S3 4590791.00                                                  |           | 0+150.92             | 115.63          |
| V/////////////////////////////////////                                                                                                                                                                                                                                                                                                                                                                                                                                                                                                                                                                                                                                                                                                                                                                                                                                                                                                                                                                                                                                                                                                                                                                                                                                                                                                                                                                                                                                                                                                                                                                                                                                                                                                                                                                                                                                                                                                                                                                                                                                                                                                                                                                                                                                                                                                                                                                                                                                                                                                                                                                                                                                                                                                                                                                                                                                                                                                                                                                                                                                                                                                                                                     |                                                                                                                                                                                                                                                                                                                                                                                                                                                                                                                                                                                                                                                                                                                                                                                                                                                                                                                                                                                                                                                                                                                                                                                                                                                                                                                                                                                                                                                                                                                                                                                                                                                                                                                                                                                                                                                                                                                                                                                                                                                                                                                                                                                                                                                                                                                                                                                                                                                                                                                                                                                                                                                                                                                                                                                                              | // \$//,                                  | S4 4590803.73                                                  |           | 0+255.26             | 104.34          |
|                                                                                                                                                                                                                                                                                                                                                                                                                                                                                                                                                                                                                                                                                                                                                                                                                                                                                                                                                                                                                                                                                                                                                                                                                                                                                                                                                                                                                                                                                                                                                                                                                                                                                                                                                                                                                                                                                                                                                                                                                                                                                                                                                                                                                                                                                                                                                                                                                                                                                                                                                                                                                                                                                                                                                                                                                                                                                                                                                                                                                                                                                                                                                                                            | <b>S4 S4</b>                                                                                                                                                                                                                                                                                                                                                                                                                                                                                                                                                                                                                                                                                                                                                                                                                                                                                                                                                                                                                                                                                                                                                                                                                                                                                                                                                                                                                                                                                                                                                                                                                                                                                                                                                                                                                                                                                                                                                                                                                                                                                                                                                                                                                                                                                                                                                                                                                                                                                                                                                                                                                                                                                                                                                                                                 |                                           | S5     4590825.3 <sup>-1</sup> 26     4590827.63 <sup>-1</sup> |           | 0+281.23<br>0+285.58 | 25.98<br>4.35   |
|                                                                                                                                                                                                                                                                                                                                                                                                                                                                                                                                                                                                                                                                                                                                                                                                                                                                                                                                                                                                                                                                                                                                                                                                                                                                                                                                                                                                                                                                                                                                                                                                                                                                                                                                                                                                                                                                                                                                                                                                                                                                                                                                                                                                                                                                                                                                                                                                                                                                                                                                                                                                                                                                                                                                                                                                                                                                                                                                                                                                                                                                                                                                                                                            | AZERSU JOINT STOCK COMPANY,                                                                                                                                                                                                                                                                                                                                                                                                                                                                                                                                                                                                                                                                                                                                                                                                                                                                                                                                                                                                                                                                                                                                                                                                                                                                                                                                                                                                                                                                                                                                                                                                                                                                                                                                                                                                                                                                                                                                                                                                                                                                                                                                                                                                                                                                                                                                                                                                                                                                                                                                                                                                                                                                                                                                                                                  | Site : Facility :                         |                                                                | Title :   | 5.200.00             | 4.00            |
| SPECIAL ASSISTANCE FOR PROJECT IMPLEMENTATION (SAPI) FOR                                                                                                                                                                                                                                                                                                                                                                                                                                                                                                                                                                                                                                                                                                                                                                                                                                                                                                                                                                                                                                                                                                                                                                                                                                                                                                                                                                                                                                                                                                                                                                                                                                                                                                                                                                                                                                                                                                                                                                                                                                                                                                                                                                                                                                                                                                                                                                                                                                                                                                                                                                                                                                                                                                                                                                                                                                                                                                                                                                                                                                                                                                                                   | the Republic of Azerbaijan                                                                                                                                                                                                                                                                                                                                                                                                                                                                                                                                                                                                                                                                                                                                                                                                                                                                                                                                                                                                                                                                                                                                                                                                                                                                                                                                                                                                                                                                                                                                                                                                                                                                                                                                                                                                                                                                                                                                                                                                                                                                                                                                                                                                                                                                                                                                                                                                                                                                                                                                                                                                                                                                                                                                                                                   | Plan & Profile o                          |                                                                | Between   |                      |                 |
| THE PROVINCIAL CITIES WATER SUPPLY AND SEWERAGE PROJECT<br>IN THE REPUBLIC OF AZERBAIJAN                                                                                                                                                                                                                                                                                                                                                                                                                                                                                                                                                                                                                                                                                                                                                                                                                                                                                                                                                                                                                                                                                                                                                                                                                                                                                                                                                                                                                                                                                                                                                                                                                                                                                                                                                                                                                                                                                                                                                                                                                                                                                                                                                                                                                                                                                                                                                                                                                                                                                                                                                                                                                                                                                                                                                                                                                                                                                                                                                                                                                                                                                                   | Japan International Cooperation Agency                                                                                                                                                                                                                                                                                                                                                                                                                                                                                                                                                                                                                                                                                                                                                                                                                                                                                                                                                                                                                                                                                                                                                                                                                                                                                                                                                                                                                                                                                                                                                                                                                                                                                                                                                                                                                                                                                                                                                                                                                                                                                                                                                                                                                                                                                                                                                                                                                                                                                                                                                                                                                                                                                                                                                                       | Gusar Zone I Service I<br>Zone II Service |                                                                | KM: 0+00  | JO.UO - 0.           | +200.08         |
|                                                                                                                                                                                                                                                                                                                                                                                                                                                                                                                                                                                                                                                                                                                                                                                                                                                                                                                                                                                                                                                                                                                                                                                                                                                                                                                                                                                                                                                                                                                                                                                                                                                                                                                                                                                                                                                                                                                                                                                                                                                                                                                                                                                                                                                                                                                                                                                                                                                                                                                                                                                                                                                                                                                                                                                                                                                                                                                                                                                                                                                                                                                                                                                            | (JICA), Japan                                                                                                                                                                                                                                                                                                                                                                                                                                                                                                                                                                                                                                                                                                                                                                                                                                                                                                                                                                                                                                                                                                                                                                                                                                                                                                                                                                                                                                                                                                                                                                                                                                                                                                                                                                                                                                                                                                                                                                                                                                                                                                                                                                                                                                                                                                                                                                                                                                                                                                                                                                                                                                                                                                                                                                                                |                                           |                                                                |           |                      |                 |
|                                                                                                                                                                                                                                                                                                                                                                                                                                                                                                                                                                                                                                                                                                                                                                                                                                                                                                                                                                                                                                                                                                                                                                                                                                                                                                                                                                                                                                                                                                                                                                                                                                                                                                                                                                                                                                                                                                                                                                                                                                                                                                                                                                                                                                                                                                                                                                                                                                                                                                                                                                                                                                                                                                                                                                                                                                                                                                                                                                                                                                                                                                                                                                                            |                                                                                                                                                                                                                                                                                                                                                                                                                                                                                                                                                                                                                                                                                                                                                                                                                                                                                                                                                                                                                                                                                                                                                                                                                                                                                                                                                                                                                                                                                                                                                                                                                                                                                                                                                                                                                                                                                                                                                                                                                                                                                                                                                                                                                                                                                                                                                                                                                                                                                                                                                                                                                                                                                                                                                                                                              |                                           |                                                                |           |                      |                 |