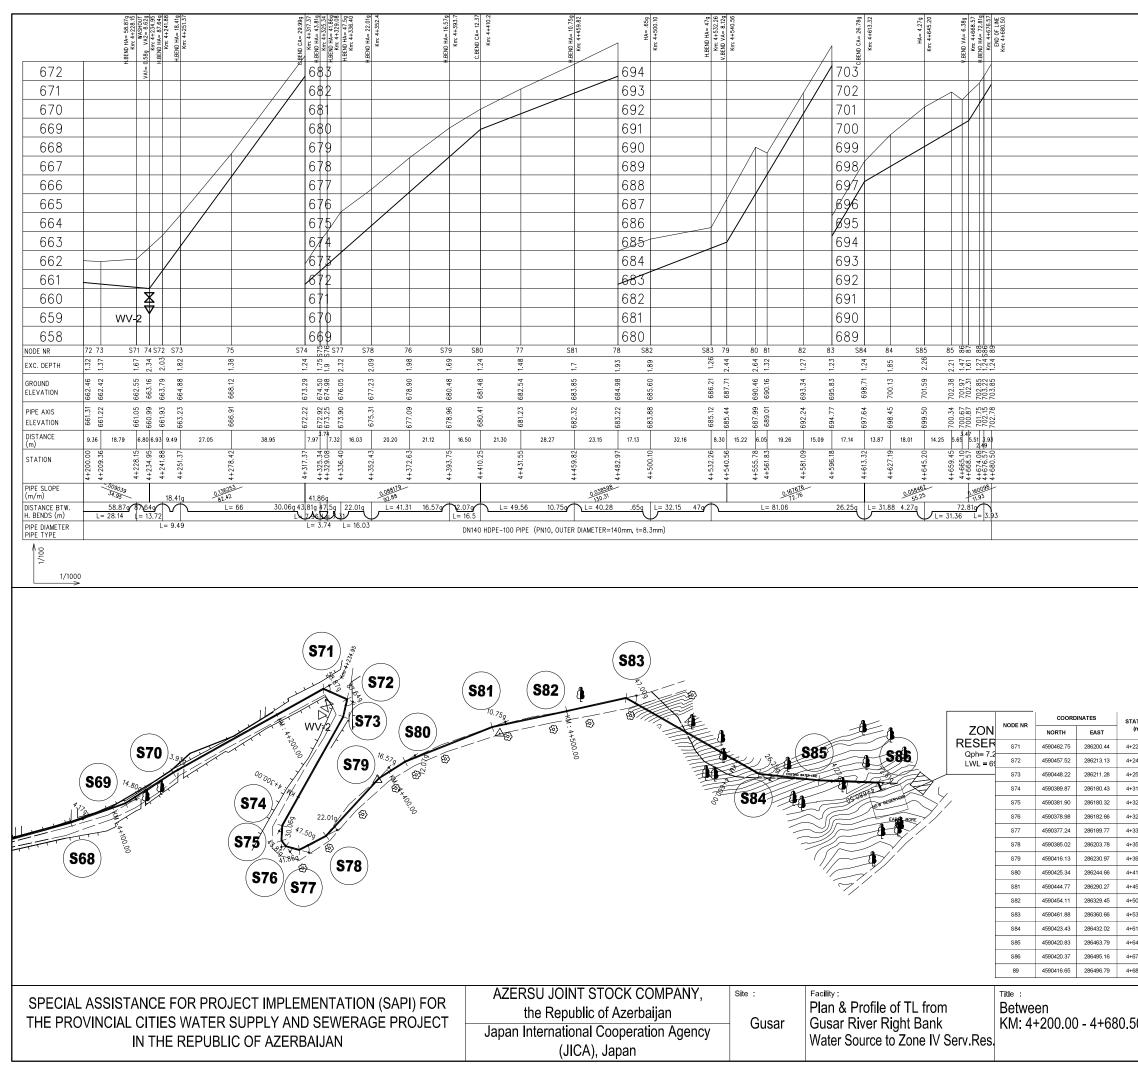

| S TART OF LINE<br>S TART OF LINE<br>Km0-0000.79<br>Km0-0000.79<br>Km0-1000.70<br>Km0-1000.79<br>Km0-1000.79<br>Km0-105.60<br>LBEND HA= 48.229<br>Km0-150.92<br>Km0-150.92                                                                                                                                                                                                                                                                                                                                                                                                                                                                                                                                                                                                                                                                                                                                                                                                                                                                                                                                                                                                                                                                                                                                                                                                                                                                                                                                                                                                                                                                                                                                                                                                                                                                                                                                                                                                                                                                                                                                                                                                                                                                                                                                                                                                                                                                                                                                                                                                                                                                                                                                                                                                                                                                                                                                                                                                                                                                                                                                                                                                                  | VA= 4.099<br>Km0+237.00<br>Km0+255.629<br>Km0+255.62<br>Km0+255.62<br>Km0+255.62<br>Km0+255.58<br>Km0+281.23<br>Km0+281.23<br>Km0+285.58                                                                                                                                                                                                                                                                                                                                                                                                                                                                                                                                                                                                                                                                                                                                                                                                                                                                                                                                                                                                                                                                                                                                                                                                                                                                                                                                                                                                                                                                                                                                                                                                                                                                                                                                                                                                                                                                                                                                                                                                                                                                                                                                                                                                                                                                                                                                                                                                                                                                                                                                                                                                                                                                     |                                           |                                                                |           |                      |                 |
|--------------------------------------------------------------------------------------------------------------------------------------------------------------------------------------------------------------------------------------------------------------------------------------------------------------------------------------------------------------------------------------------------------------------------------------------------------------------------------------------------------------------------------------------------------------------------------------------------------------------------------------------------------------------------------------------------------------------------------------------------------------------------------------------------------------------------------------------------------------------------------------------------------------------------------------------------------------------------------------------------------------------------------------------------------------------------------------------------------------------------------------------------------------------------------------------------------------------------------------------------------------------------------------------------------------------------------------------------------------------------------------------------------------------------------------------------------------------------------------------------------------------------------------------------------------------------------------------------------------------------------------------------------------------------------------------------------------------------------------------------------------------------------------------------------------------------------------------------------------------------------------------------------------------------------------------------------------------------------------------------------------------------------------------------------------------------------------------------------------------------------------------------------------------------------------------------------------------------------------------------------------------------------------------------------------------------------------------------------------------------------------------------------------------------------------------------------------------------------------------------------------------------------------------------------------------------------------------------------------------------------------------------------------------------------------------------------------------------------------------------------------------------------------------------------------------------------------------------------------------------------------------------------------------------------------------------------------------------------------------------------------------------------------------------------------------------------------------------------------------------------------------------------------------------------------------|--------------------------------------------------------------------------------------------------------------------------------------------------------------------------------------------------------------------------------------------------------------------------------------------------------------------------------------------------------------------------------------------------------------------------------------------------------------------------------------------------------------------------------------------------------------------------------------------------------------------------------------------------------------------------------------------------------------------------------------------------------------------------------------------------------------------------------------------------------------------------------------------------------------------------------------------------------------------------------------------------------------------------------------------------------------------------------------------------------------------------------------------------------------------------------------------------------------------------------------------------------------------------------------------------------------------------------------------------------------------------------------------------------------------------------------------------------------------------------------------------------------------------------------------------------------------------------------------------------------------------------------------------------------------------------------------------------------------------------------------------------------------------------------------------------------------------------------------------------------------------------------------------------------------------------------------------------------------------------------------------------------------------------------------------------------------------------------------------------------------------------------------------------------------------------------------------------------------------------------------------------------------------------------------------------------------------------------------------------------------------------------------------------------------------------------------------------------------------------------------------------------------------------------------------------------------------------------------------------------------------------------------------------------------------------------------------------------------------------------------------------------------------------------------------------------|-------------------------------------------|----------------------------------------------------------------|-----------|----------------------|-----------------|
| 1 1 1 1 1 1 1 1 1 1 1 1 1 1 1 1 1 1 1                                                                                                                                                                                                                                                                                                                                                                                                                                                                                                                                                                                                                                                                                                                                                                                                                                                                                                                                                                                                                                                                                                                                                                                                                                                                                                                                                                                                                                                                                                                                                                                                                                                                                                                                                                                                                                                                                                                                                                                                                                                                                                                                                                                                                                                                                                                                                                                                                                                                                                                                                                                                                                                                                                                                                                                                                                                                                                                                                                                                                                                                                                                                                      | BBN0 HA<br>BBN0 HA<br>Mm20<br>Mm20<br>Mm20<br>Mm20<br>Mm20<br>Mm20<br>Mm20<br>Mm20<br>Mm20<br>Mm20<br>Mm20<br>Mm20<br>Mm20<br>Mm20<br>Mm20<br>Mm20<br>Mm20<br>Mm20<br>Mm20<br>Mm20<br>Mm20<br>Mm20<br>Mm20<br>Mm20<br>Mm20<br>Mm20<br>Mm20<br>Mm20<br>Mm20<br>Mm20<br>Mm20<br>Mm20<br>Mm20<br>Mm20<br>Mm20<br>Mm20<br>Mm20<br>Mm20<br>Mm20<br>Mm20<br>Mm20<br>Mm20<br>Mm20<br>Mm20<br>Mm20<br>Mm20<br>Mm20<br>Mm20<br>Mm20<br>Mm20<br>Mm20<br>Mm20<br>Mm20<br>Mm20<br>Mm20<br>Mm20<br>Mm20<br>Mm20<br>Mm20<br>Mm20<br>Mm20<br>Mm20<br>Mm20<br>Mm20<br>Mm20<br>Mm20<br>Mm20<br>Mm20<br>Mm20<br>Mm20<br>Mm20<br>Mm20<br>Mm20<br>Mm20<br>Mm20<br>Mm20<br>Mm20<br>Mm20<br>Mm20<br>Mm20<br>Mm20<br>Mm20<br>Mm20<br>Mm20<br>Mm20<br>Mm20<br>Mm20<br>Mm20<br>Mm20<br>Mm20<br>Mm20<br>Mm20<br>Mm20<br>Mm20<br>Mm20<br>Mm20<br>Mm20<br>Mm20<br>Mm20<br>Mm20<br>Mm20<br>Mm20<br>Mm20<br>Mm20<br>Mm20<br>Mm20<br>Mm20<br>Mm20<br>Mm20<br>Mm20<br>Mm20<br>Mm20<br>Mm20<br>Mm20<br>Mm20<br>Mm20<br>Mm20<br>Mm20<br>Mm20<br>Mm20<br>Mm20<br>Mm20<br>Mm20<br>Mm20<br>Mm20<br>Mm20<br>Mm20<br>Mm20<br>Mm20<br>Mm20<br>Mm20<br>Mm20<br>Mm20<br>Mm20<br>Mm20<br>Mm20<br>Mm20<br>Mm20<br>Mm20<br>Mm20<br>Mm20<br>Mm20<br>Mm20<br>Mm20<br>Mm20<br>Mm20<br>Mm20<br>Mm20<br>Mm20<br>Mm20<br>Mm20<br>Mm20<br>Mm20<br>Mm20<br>Mm20<br>Mm20<br>Mm20<br>Mm20<br>Mm20<br>Mm20<br>Mm20<br>Mm20<br>Mm20<br>Mm20<br>Mm20<br>Mm20<br>Mm20<br>Mm20<br>Mm20<br>Mm20<br>Mm20<br>Mm20<br>Mm20<br>Mm20<br>Mm20<br>Mm20<br>Mm20<br>Mm20<br>Mm20<br>Mm20<br>Mm20<br>Mm20<br>Mm20<br>Mm20<br>Mm20<br>Mm20<br>Mm20<br>Mm20<br>Mm20<br>Mm20<br>Mm20<br>Mm20<br>Mm20<br>Mm20<br>Mm20<br>Mm20<br>Mm20<br>Mm20<br>Mm20<br>Mm20<br>Mm20<br>Mm20<br>Mm20<br>Mm20<br>Mm20<br>Mm20<br>Mm20<br>Mm20<br>Mm20<br>Mm20<br>Mm20<br>Mm20<br>Mm20<br>Mm20<br>Mm20<br>Mm20<br>Mm20<br>Mm20<br>Mm20<br>Mm20<br>Mm20<br>Mm20<br>Mm20<br>Mm20<br>Mm20<br>Mm20<br>Mm20<br>Mm20<br>Mm20<br>Mm20<br>Mm20<br>Mm20<br>Mm20<br>Mm20<br>Mm20<br>Mm20<br>Mm20<br>Mm20<br>Mm20<br>Mm20<br>Mm20<br>Mm20<br>Mm20<br>Mm20<br>Mm20<br>Mm20<br>Mm20<br>Mm200<br>Mm20<br>Mm200<br>Mm20<br>Mm20<br>Mm200<br>Mm200<br>Mm200<br>Mm200<br>Mm200<br>Mm200<br>Mm200<br>Mm200<br>Mm200<br>Mm200<br>Mm200<br>Mm200<br>Mm200<br>Mm200<br>Mm200<br>Mm200<br>Mm200<br>Mm200<br>Mm200<br>Mm200<br>Mm200<br>Mm200<br>Mm200<br>Mm200<br>Mm200<br>Mm200<br>Mm200<br>Mm200<br>Mm200<br>Mm200<br>Mm200<br>Mm200<br>Mm200<br>Mm200<br>Mm200<br>Mm200<br>Mm200<br>Mm200<br>Mm200<br>Mm200<br>Mm200<br>Mm200<br>Mm200<br>Mm200<br>Mm200<br>Mm200<br>Mm200<br>Mm200<br>Mm200<br>Mm200<br>Mm200<br>Mm200<br>Mm200<br>Mm200<br>Mm200<br>Mm200<br>Mm200<br>Mm200<br>Mm200<br>Mm200<br>Mm200<br>Mm200<br>Mm200<br>Mm200<br>Mm200<br>Mm200<br>Mm200<br>Mm200<br>Mm200<br>Mm200<br>Mm200<br>Mm200<br>Mm200<br>Mm2 |                                           |                                                                |           |                      |                 |
|                                                                                                                                                                                                                                                                                                                                                                                                                                                                                                                                                                                                                                                                                                                                                                                                                                                                                                                                                                                                                                                                                                                                                                                                                                                                                                                                                                                                                                                                                                                                                                                                                                                                                                                                                                                                                                                                                                                                                                                                                                                                                                                                                                                                                                                                                                                                                                                                                                                                                                                                                                                                                                                                                                                                                                                                                                                                                                                                                                                                                                                                                                                                                                                            |                                                                                                                                                                                                                                                                                                                                                                                                                                                                                                                                                                                                                                                                                                                                                                                                                                                                                                                                                                                                                                                                                                                                                                                                                                                                                                                                                                                                                                                                                                                                                                                                                                                                                                                                                                                                                                                                                                                                                                                                                                                                                                                                                                                                                                                                                                                                                                                                                                                                                                                                                                                                                                                                                                                                                                                                              |                                           |                                                                |           |                      |                 |
| 768 758 74                                                                                                                                                                                                                                                                                                                                                                                                                                                                                                                                                                                                                                                                                                                                                                                                                                                                                                                                                                                                                                                                                                                                                                                                                                                                                                                                                                                                                                                                                                                                                                                                                                                                                                                                                                                                                                                                                                                                                                                                                                                                                                                                                                                                                                                                                                                                                                                                                                                                                                                                                                                                                                                                                                                                                                                                                                                                                                                                                                                                                                                                                                                                                                                 |                                                                                                                                                                                                                                                                                                                                                                                                                                                                                                                                                                                                                                                                                                                                                                                                                                                                                                                                                                                                                                                                                                                                                                                                                                                                                                                                                                                                                                                                                                                                                                                                                                                                                                                                                                                                                                                                                                                                                                                                                                                                                                                                                                                                                                                                                                                                                                                                                                                                                                                                                                                                                                                                                                                                                                                                              |                                           |                                                                |           |                      |                 |
| 767     75X     74       766     756     74                                                                                                                                                                                                                                                                                                                                                                                                                                                                                                                                                                                                                                                                                                                                                                                                                                                                                                                                                                                                                                                                                                                                                                                                                                                                                                                                                                                                                                                                                                                                                                                                                                                                                                                                                                                                                                                                                                                                                                                                                                                                                                                                                                                                                                                                                                                                                                                                                                                                                                                                                                                                                                                                                                                                                                                                                                                                                                                                                                                                                                                                                                                                                |                                                                                                                                                                                                                                                                                                                                                                                                                                                                                                                                                                                                                                                                                                                                                                                                                                                                                                                                                                                                                                                                                                                                                                                                                                                                                                                                                                                                                                                                                                                                                                                                                                                                                                                                                                                                                                                                                                                                                                                                                                                                                                                                                                                                                                                                                                                                                                                                                                                                                                                                                                                                                                                                                                                                                                                                              |                                           |                                                                |           |                      |                 |
|                                                                                                                                                                                                                                                                                                                                                                                                                                                                                                                                                                                                                                                                                                                                                                                                                                                                                                                                                                                                                                                                                                                                                                                                                                                                                                                                                                                                                                                                                                                                                                                                                                                                                                                                                                                                                                                                                                                                                                                                                                                                                                                                                                                                                                                                                                                                                                                                                                                                                                                                                                                                                                                                                                                                                                                                                                                                                                                                                                                                                                                                                                                                                                                            |                                                                                                                                                                                                                                                                                                                                                                                                                                                                                                                                                                                                                                                                                                                                                                                                                                                                                                                                                                                                                                                                                                                                                                                                                                                                                                                                                                                                                                                                                                                                                                                                                                                                                                                                                                                                                                                                                                                                                                                                                                                                                                                                                                                                                                                                                                                                                                                                                                                                                                                                                                                                                                                                                                                                                                                                              |                                           |                                                                |           |                      |                 |
| 765 755 74                                                                                                                                                                                                                                                                                                                                                                                                                                                                                                                                                                                                                                                                                                                                                                                                                                                                                                                                                                                                                                                                                                                                                                                                                                                                                                                                                                                                                                                                                                                                                                                                                                                                                                                                                                                                                                                                                                                                                                                                                                                                                                                                                                                                                                                                                                                                                                                                                                                                                                                                                                                                                                                                                                                                                                                                                                                                                                                                                                                                                                                                                                                                                                                 |                                                                                                                                                                                                                                                                                                                                                                                                                                                                                                                                                                                                                                                                                                                                                                                                                                                                                                                                                                                                                                                                                                                                                                                                                                                                                                                                                                                                                                                                                                                                                                                                                                                                                                                                                                                                                                                                                                                                                                                                                                                                                                                                                                                                                                                                                                                                                                                                                                                                                                                                                                                                                                                                                                                                                                                                              |                                           |                                                                |           |                      |                 |
|                                                                                                                                                                                                                                                                                                                                                                                                                                                                                                                                                                                                                                                                                                                                                                                                                                                                                                                                                                                                                                                                                                                                                                                                                                                                                                                                                                                                                                                                                                                                                                                                                                                                                                                                                                                                                                                                                                                                                                                                                                                                                                                                                                                                                                                                                                                                                                                                                                                                                                                                                                                                                                                                                                                                                                                                                                                                                                                                                                                                                                                                                                                                                                                            |                                                                                                                                                                                                                                                                                                                                                                                                                                                                                                                                                                                                                                                                                                                                                                                                                                                                                                                                                                                                                                                                                                                                                                                                                                                                                                                                                                                                                                                                                                                                                                                                                                                                                                                                                                                                                                                                                                                                                                                                                                                                                                                                                                                                                                                                                                                                                                                                                                                                                                                                                                                                                                                                                                                                                                                                              |                                           |                                                                |           |                      |                 |
| 763 753 74                                                                                                                                                                                                                                                                                                                                                                                                                                                                                                                                                                                                                                                                                                                                                                                                                                                                                                                                                                                                                                                                                                                                                                                                                                                                                                                                                                                                                                                                                                                                                                                                                                                                                                                                                                                                                                                                                                                                                                                                                                                                                                                                                                                                                                                                                                                                                                                                                                                                                                                                                                                                                                                                                                                                                                                                                                                                                                                                                                                                                                                                                                                                                                                 |                                                                                                                                                                                                                                                                                                                                                                                                                                                                                                                                                                                                                                                                                                                                                                                                                                                                                                                                                                                                                                                                                                                                                                                                                                                                                                                                                                                                                                                                                                                                                                                                                                                                                                                                                                                                                                                                                                                                                                                                                                                                                                                                                                                                                                                                                                                                                                                                                                                                                                                                                                                                                                                                                                                                                                                                              |                                           |                                                                |           |                      |                 |
| 762     752     74       761     751     73                                                                                                                                                                                                                                                                                                                                                                                                                                                                                                                                                                                                                                                                                                                                                                                                                                                                                                                                                                                                                                                                                                                                                                                                                                                                                                                                                                                                                                                                                                                                                                                                                                                                                                                                                                                                                                                                                                                                                                                                                                                                                                                                                                                                                                                                                                                                                                                                                                                                                                                                                                                                                                                                                                                                                                                                                                                                                                                                                                                                                                                                                                                                                |                                                                                                                                                                                                                                                                                                                                                                                                                                                                                                                                                                                                                                                                                                                                                                                                                                                                                                                                                                                                                                                                                                                                                                                                                                                                                                                                                                                                                                                                                                                                                                                                                                                                                                                                                                                                                                                                                                                                                                                                                                                                                                                                                                                                                                                                                                                                                                                                                                                                                                                                                                                                                                                                                                                                                                                                              |                                           |                                                                |           |                      |                 |
|                                                                                                                                                                                                                                                                                                                                                                                                                                                                                                                                                                                                                                                                                                                                                                                                                                                                                                                                                                                                                                                                                                                                                                                                                                                                                                                                                                                                                                                                                                                                                                                                                                                                                                                                                                                                                                                                                                                                                                                                                                                                                                                                                                                                                                                                                                                                                                                                                                                                                                                                                                                                                                                                                                                                                                                                                                                                                                                                                                                                                                                                                                                                                                                            |                                                                                                                                                                                                                                                                                                                                                                                                                                                                                                                                                                                                                                                                                                                                                                                                                                                                                                                                                                                                                                                                                                                                                                                                                                                                                                                                                                                                                                                                                                                                                                                                                                                                                                                                                                                                                                                                                                                                                                                                                                                                                                                                                                                                                                                                                                                                                                                                                                                                                                                                                                                                                                                                                                                                                                                                              |                                           |                                                                |           |                      |                 |
| 759 749 73                                                                                                                                                                                                                                                                                                                                                                                                                                                                                                                                                                                                                                                                                                                                                                                                                                                                                                                                                                                                                                                                                                                                                                                                                                                                                                                                                                                                                                                                                                                                                                                                                                                                                                                                                                                                                                                                                                                                                                                                                                                                                                                                                                                                                                                                                                                                                                                                                                                                                                                                                                                                                                                                                                                                                                                                                                                                                                                                                                                                                                                                                                                                                                                 |                                                                                                                                                                                                                                                                                                                                                                                                                                                                                                                                                                                                                                                                                                                                                                                                                                                                                                                                                                                                                                                                                                                                                                                                                                                                                                                                                                                                                                                                                                                                                                                                                                                                                                                                                                                                                                                                                                                                                                                                                                                                                                                                                                                                                                                                                                                                                                                                                                                                                                                                                                                                                                                                                                                                                                                                              |                                           |                                                                |           |                      |                 |
| 758 748 73                                                                                                                                                                                                                                                                                                                                                                                                                                                                                                                                                                                                                                                                                                                                                                                                                                                                                                                                                                                                                                                                                                                                                                                                                                                                                                                                                                                                                                                                                                                                                                                                                                                                                                                                                                                                                                                                                                                                                                                                                                                                                                                                                                                                                                                                                                                                                                                                                                                                                                                                                                                                                                                                                                                                                                                                                                                                                                                                                                                                                                                                                                                                                                                 | 6 WV-1 V                                                                                                                                                                                                                                                                                                                                                                                                                                                                                                                                                                                                                                                                                                                                                                                                                                                                                                                                                                                                                                                                                                                                                                                                                                                                                                                                                                                                                                                                                                                                                                                                                                                                                                                                                                                                                                                                                                                                                                                                                                                                                                                                                                                                                                                                                                                                                                                                                                                                                                                                                                                                                                                                                                                                                                                                     |                                           |                                                                |           |                      |                 |
| 757 747 73                                                                                                                                                                                                                                                                                                                                                                                                                                                                                                                                                                                                                                                                                                                                                                                                                                                                                                                                                                                                                                                                                                                                                                                                                                                                                                                                                                                                                                                                                                                                                                                                                                                                                                                                                                                                                                                                                                                                                                                                                                                                                                                                                                                                                                                                                                                                                                                                                                                                                                                                                                                                                                                                                                                                                                                                                                                                                                                                                                                                                                                                                                                                                                                 | 5                                                                                                                                                                                                                                                                                                                                                                                                                                                                                                                                                                                                                                                                                                                                                                                                                                                                                                                                                                                                                                                                                                                                                                                                                                                                                                                                                                                                                                                                                                                                                                                                                                                                                                                                                                                                                                                                                                                                                                                                                                                                                                                                                                                                                                                                                                                                                                                                                                                                                                                                                                                                                                                                                                                                                                                                            |                                           |                                                                |           |                      |                 |
| 756 746 73                                                                                                                                                                                                                                                                                                                                                                                                                                                                                                                                                                                                                                                                                                                                                                                                                                                                                                                                                                                                                                                                                                                                                                                                                                                                                                                                                                                                                                                                                                                                                                                                                                                                                                                                                                                                                                                                                                                                                                                                                                                                                                                                                                                                                                                                                                                                                                                                                                                                                                                                                                                                                                                                                                                                                                                                                                                                                                                                                                                                                                                                                                                                                                                 |                                                                                                                                                                                                                                                                                                                                                                                                                                                                                                                                                                                                                                                                                                                                                                                                                                                                                                                                                                                                                                                                                                                                                                                                                                                                                                                                                                                                                                                                                                                                                                                                                                                                                                                                                                                                                                                                                                                                                                                                                                                                                                                                                                                                                                                                                                                                                                                                                                                                                                                                                                                                                                                                                                                                                                                                              |                                           |                                                                |           |                      |                 |
| 755     1     745     1     73       NODE NR     0     1     2     3     52     4     5     6     7     8     9     10     13     14     15                                                                                                                                                                                                                                                                                                                                                                                                                                                                                                                                                                                                                                                                                                                                                                                                                                                                                                                                                                                                                                                                                                                                                                                                                                                                                                                                                                                                                                                                                                                                                                                                                                                                                                                                                                                                                                                                                                                                                                                                                                                                                                                                                                                                                                                                                                                                                                                                                                                                                                                                                                                                                                                                                                                                                                                                                                                                                                                                                                                                                                                | 1617 18 19 20 21 22 23 S4 24 25 S5 26                                                                                                                                                                                                                                                                                                                                                                                                                                                                                                                                                                                                                                                                                                                                                                                                                                                                                                                                                                                                                                                                                                                                                                                                                                                                                                                                                                                                                                                                                                                                                                                                                                                                                                                                                                                                                                                                                                                                                                                                                                                                                                                                                                                                                                                                                                                                                                                                                                                                                                                                                                                                                                                                                                                                                                        |                                           |                                                                |           |                      |                 |
| EXC: 06.60<br>11.36<br>11.35<br>11.35<br>11.35<br>11.35<br>11.34<br>11.34<br>11.34<br>11.34<br>11.34<br>11.34<br>11.35<br>11.35<br>11.35<br>11.34<br>11.34<br>11.34<br>11.35<br>11.35<br>11.35<br>11.35<br>11.35<br>11.35<br>11.35<br>11.35<br>11.35<br>11.35<br>11.35<br>11.35<br>11.35<br>11.35<br>11.35<br>11.35<br>11.35<br>11.35<br>11.35<br>11.35<br>11.35<br>11.35<br>11.35<br>11.35<br>11.35<br>11.35<br>11.35<br>11.35<br>11.35<br>11.35<br>11.35<br>11.35<br>11.35<br>11.35<br>11.35<br>11.35<br>11.35<br>11.35<br>11.35<br>11.35<br>11.35<br>11.35<br>11.35<br>11.35<br>11.35<br>11.35<br>11.35<br>11.35<br>11.35<br>11.35<br>11.35<br>11.35<br>11.35<br>11.35<br>11.35<br>11.35<br>11.35<br>11.35<br>11.35<br>11.35<br>11.35<br>11.35<br>11.35<br>11.35<br>11.35<br>11.35<br>11.35<br>11.35<br>11.35<br>11.35<br>11.35<br>11.35<br>11.35<br>11.35<br>11.35<br>11.35<br>11.35<br>11.35<br>11.35<br>11.35<br>11.35<br>11.35<br>11.35<br>11.35<br>11.35<br>11.35<br>11.35<br>11.35<br>11.35<br>11.35<br>11.35<br>11.35<br>11.35<br>11.35<br>11.35<br>11.35<br>11.35<br>11.35<br>11.35<br>11.35<br>11.35<br>11.35<br>11.35<br>11.35<br>11.35<br>11.35<br>11.35<br>11.35<br>11.35<br>11.35<br>11.35<br>11.35<br>11.35<br>11.35<br>11.35<br>11.35<br>11.35<br>11.35<br>11.35<br>11.35<br>11.35<br>11.35<br>11.35<br>11.35<br>11.35<br>11.35<br>11.35<br>11.35<br>11.35<br>11.35<br>11.35<br>11.35<br>11.35<br>11.35<br>11.35<br>11.35<br>11.35<br>11.35<br>11.35<br>11.35<br>11.35<br>11.35<br>11.35<br>11.35<br>11.35<br>11.35<br>11.35<br>11.35<br>11.35<br>11.35<br>11.35<br>11.35<br>11.35<br>11.35<br>11.35<br>11.35<br>11.35<br>11.35<br>11.35<br>11.35<br>11.35<br>11.35<br>11.35<br>11.35<br>11.35<br>11.35<br>11.35<br>11.35<br>11.35<br>11.35<br>11.35<br>11.35<br>11.35<br>11.35<br>11.35<br>11.35<br>11.35<br>11.35<br>11.35<br>11.35<br>11.35<br>11.35<br>11.35<br>11.35<br>11.35<br>11.35<br>11.35<br>11.35<br>11.35<br>11.35<br>11.35<br>11.35<br>11.35<br>11.35<br>11.35<br>11.35<br>11.35<br>11.35<br>11.35<br>11.35<br>11.35<br>11.35<br>11.35<br>11.35<br>11.35<br>11.35<br>11.35<br>11.35<br>11.35<br>11.35<br>11.35<br>11.35<br>11.35<br>11.35<br>11.35<br>11.35<br>11.35<br>11.35<br>11.35<br>11.35<br>11.35<br>11.35<br>11.35<br>11.35<br>11.35<br>11.35<br>11.35<br>11.35<br>11.35<br>11.35<br>11.35<br>11.35<br>11.35<br>11.35<br>11.35<br>11.35<br>11.35<br>11.35<br>11.35<br>11.35<br>11.35<br>11.35<br>11.35<br>11.35<br>11.35<br>11.35<br>11.35<br>11.35<br>11.35<br>11.35<br>11.35<br>11.35<br>11.35<br>11.35<br>11.35<br>11.35<br>11.35<br>11.35<br>11.35<br>11.35<br>11.35<br>11.35<br>11.35<br>11.35<br>11.35<br>11.35<br>11.35<br>11.35<br>11.35<br>11.35<br>11.35<br>11.35<br>11.35<br>11.35<br>11.35<br>11.35<br>11.35<br>11.35<br>11.35<br>11.35<br>11.35<br>11.35<br>11.35<br>11.35<br>11.35<br>11.35<br>11.35<br>11.35<br>11.35<br>11.35<br>11.35<br>11.35<br>11.35<br>11.35<br>11.35<br>11.35<br>11.35<br>11.35<br>11.35<br>11.35<br>11.35<br>11.35<br>11.35<br>11.35<br>11.35<br>11.35<br>11.35<br>11.35<br>11.35<br>11.35<br>11.35<br>11.35<br>11.35<br>11.35<br>11.35<br>11.35<br>11.35<br>11.35<br>11.35<br>11.35<br>11.35<br>11.35<br>1 | 1,94<br>1,65<br>1,153<br>1,52<br>1,52<br>1,49<br>1,49<br>0,46<br>0,38<br>0,46<br>0,38                                                                                                                                                                                                                                                                                                                                                                                                                                                                                                                                                                                                                                                                                                                                                                                                                                                                                                                                                                                                                                                                                                                                                                                                                                                                                                                                                                                                                                                                                                                                                                                                                                                                                                                                                                                                                                                                                                                                                                                                                                                                                                                                                                                                                                                                                                                                                                                                                                                                                                                                                                                                                                                                                                                        |                                           |                                                                |           |                      |                 |
| BELLEVILLE CONTRACTION CONTRACTICONTRACTICON CONTRACTICON CONTRAC                                                                                                                                                                                                                                                                                                                                                                                                                                                                                                                                                                                                                                                                                                                                                                                                                                                                                                                                                                                                                                                             | 746.00<br>745.09<br>743.39<br>741.06<br>741.06<br>742.00<br>742.00<br>742.05<br>739.64<br>739.55<br>739.55<br>738.49<br>738.78<br>738.71<br>738.78                                                                                                                                                                                                                                                                                                                                                                                                                                                                                                                                                                                                                                                                                                                                                                                                                                                                                                                                                                                                                                                                                                                                                                                                                                                                                                                                                                                                                                                                                                                                                                                                                                                                                                                                                                                                                                                                                                                                                                                                                                                                                                                                                                                                                                                                                                                                                                                                                                                                                                                                                                                                                                                           |                                           |                                                                |           |                      |                 |
|                                                                                                                                                                                                                                                                                                                                                                                                                                                                                                                                                                                                                                                                                                                                                                                                                                                                                                                                                                                                                                                                                                                                                                                                                                                                                                                                                                                                                                                                                                                                                                                                                                                                                                                                                                                                                                                                                                                                                                                                                                                                                                                                                                                                                                                                                                                                                                                                                                                                                                                                                                                                                                                                                                                                                                                                                                                                                                                                                                                                                                                                                                                                                                                            | 743.74<br>743.74<br>743.74<br>743.74<br>739.74<br>739.14<br>738.32<br>737.35<br>737.35<br>737.35<br>737.35<br>737.35<br>737.35<br>737.35<br>737.35<br>737.35<br>737.35                                                                                                                                                                                                                                                                                                                                                                                                                                                                                                                                                                                                                                                                                                                                                                                                                                                                                                                                                                                                                                                                                                                                                                                                                                                                                                                                                                                                                                                                                                                                                                                                                                                                                                                                                                                                                                                                                                                                                                                                                                                                                                                                                                                                                                                                                                                                                                                                                                                                                                                                                                                                                                       |                                           |                                                                |           |                      |                 |
| DISTANCE 9.79 8.89 12.40 6.23 48.15 18.16 8.04 11.05 6.92 9.80 8.28 5.25.93 9.66 8.18 8.74 8.70 11.68                                                                                                                                                                                                                                                                                                                                                                                                                                                                                                                                                                                                                                                                                                                                                                                                                                                                                                                                                                                                                                                                                                                                                                                                                                                                                                                                                                                                                                                                                                                                                                                                                                                                                                                                                                                                                                                                                                                                                                                                                                                                                                                                                                                                                                                                                                                                                                                                                                                                                                                                                                                                                                                                                                                                                                                                                                                                                                                                                                                                                                                                                      | 4.05<br>7.63 5.31 11.36 4.84 9.37 5.50 7.11 14.90 3.96                                                                                                                                                                                                                                                                                                                                                                                                                                                                                                                                                                                                                                                                                                                                                                                                                                                                                                                                                                                                                                                                                                                                                                                                                                                                                                                                                                                                                                                                                                                                                                                                                                                                                                                                                                                                                                                                                                                                                                                                                                                                                                                                                                                                                                                                                                                                                                                                                                                                                                                                                                                                                                                                                                                                                       |                                           |                                                                |           |                      |                 |
| 0+100.00<br>0+1016.66<br>0+1016.66<br>0+1016.66<br>0+1016.66<br>0+101.60<br>0+101.60<br>0+102.64<br>0+120.69<br>0+120.69<br>0+120.69<br>0+120.69<br>0+120.69<br>0+120.69<br>0+120.69<br>0+120.69<br>0+120.69<br>0+120.69<br>0+156.81<br>0+156.85<br>0+156.85<br>0+156.85<br>0+156.85<br>0+156.85<br>0+156.85<br>0+156.85<br>0+156.85<br>0+156.85<br>0+156.85<br>0+156.85<br>0+156.85<br>0+156.85<br>0+156.85<br>0+156.85<br>0+156.85<br>0+156.85<br>0+156.85<br>0+156.85<br>0+156.85<br>0+156.85<br>0+156.85<br>0+156.85<br>0+156.85<br>0+156.85<br>0+156.85<br>0+156.85<br>0+156.85<br>0+156.85<br>0+156.85<br>0+156.85<br>0+156.85<br>0+156.85<br>0+156.85<br>0+156.85<br>0+156.85<br>0+156.85<br>0+156.85<br>0+156.85<br>0+156.85<br>0+156.85<br>0+156.85<br>0+156.85<br>0+156.85<br>0+156.85<br>0+156.85<br>0+156.85<br>0+156.85<br>0+156.85<br>0+156.85<br>0+156.85<br>0+156.85<br>0+156.85<br>0+156.85<br>0+156.85<br>0+156.85<br>0+156.85<br>0+156.85<br>0+156.85<br>0+156.85<br>0+156.85<br>0+156.85<br>0+156.55<br>0+156.55<br>0+156.55<br>0+156.55<br>0+156.55<br>0+156.55<br>0+156.55<br>0+156.55<br>0+156.55<br>0+156.55<br>0+156.55<br>0+156.55<br>0+156.55<br>0+156.55<br>0+156.55<br>0+156.55<br>0+156.55<br>0+156.55<br>0+156.55<br>0+156.55<br>0+156.55<br>0+156.55<br>0+156.55<br>0+156.55<br>0+156.55<br>0+156.55<br>0+156.55<br>0+156.55<br>0+156.55<br>0+156.55<br>0+156.55<br>0+156.55<br>0+156.55<br>0+156.55<br>0+156.55<br>0+156.55<br>0+156.55<br>0+156.55<br>0+156.55<br>0+156.55<br>0+156.55<br>0+156.55<br>0+156.55<br>0+156.55<br>0+156.55<br>0+156.55<br>0+156.55<br>0+156.55<br>0+156.55<br>0+156.55<br>0+156.55<br>0+156.55<br>0+156.55<br>0+156.55<br>0+156.55<br>0+156.55<br>0+156.55<br>0+156.55<br>0+156.55<br>0+156.55<br>0+156.55<br>0+156.55<br>0+156.55<br>0+156.55<br>0+156.55<br>0+156.55<br>0+156.55<br>0+156.55<br>0+156.55<br>0+156.55<br>0+156.55<br>0+156.55<br>0+156.55<br>0+156.55<br>0+156.55<br>0+156.55<br>0+156.55<br>0+156.55<br>0+156.55<br>0+156.55<br>0+156.55<br>0+156.55<br>0+156.55<br>0+156.55<br>0+156.55<br>0+156.55<br>0+156.55<br>0+156.55<br>0+156.55<br>0+156.55<br>0+156.55<br>0+156.55<br>0+156.55<br>0+156.55<br>0+156.55<br>0+156.55<br>0+156.55<br>0+156.55<br>0+156.55<br>0+156.55<br>0+156.55<br>0+156.55<br>0+156.55<br>0+156.55<br>0+156.55<br>0+156.55<br>0+156.55<br>0+156.55<br>0+156.55<br>0+156.55<br>0+156.55<br>0+156.55<br>0+156.55<br>0+156.55<br>0+156.55<br>0+156.55<br>0+156.55<br>0+156.55<br>0+156.55<br>0+156.55<br>0+156.55<br>0+156.55<br>0+156.55<br>0+156.55<br>0+156.55<br>0+156.55<br>0+156.55<br>0+156.55<br>0+156.55<br>0+156.55<br>0+156.55<br>0+156.55<br>0+156.55<br>0+156.55<br>0+156.55<br>0+156.55<br>0+156.55<br>0+156.55<br>0+156.55<br>0+156.55<br>0+156.55<br>0+156.55<br>0+156.55<br>0+156.55<br>0+156.55<br>0+156.55                                                                                                                                                                                                                                                                                                                                                       | 0+203.81-<br>0+205.86-<br>0+215.98-<br>0+220.80-<br>0+232.06-<br>0+232.05-<br>0+232.05-<br>0+235.26-<br>0+285.26-<br>0+2815.58-<br>0+285.58-<br>0+285.58-<br>0+285.58-                                                                                                                                                                                                                                                                                                                                                                                                                                                                                                                                                                                                                                                                                                                                                                                                                                                                                                                                                                                                                                                                                                                                                                                                                                                                                                                                                                                                                                                                                                                                                                                                                                                                                                                                                                                                                                                                                                                                                                                                                                                                                                                                                                                                                                                                                                                                                                                                                                                                                                                                                                                                                                       |                                           |                                                                |           |                      |                 |
| STATION     0.000-00     0.000-00     0.000-00     0.000-00     0.000-00     0.000-00     0.000-00     0.000-00     0.000-00     0.000-00     0.000-00     0.000-00     0.000-00     0.000-00     0.000-00     0.000-00     0.000-00     0.000-00     0.000-00     0.000-00     0.000-00     0.000-00     0.000-00     0.000-00     0.000-00     0.000-00     0.000-00     0.000-00     0.000-00     0.000-00     0.000-00     0.000-00     0.000-00     0.000-00     0.000-00     0.000-00     0.000-00     0.000-00     0.000-00     0.000-00     0.000-00     0.000-00     0.000-00     0.000-00     0.000-00     0.000-00     0.000-00     0.000-00     0.000-00     0.000-00     0.000-00     0.000-00     0.000-00     0.000-00     0.000-00     0.000-00     0.000-00     0.000-00     0.000-00     0.000-00     0.000-00     0.000-00     0.000-00     0.000-00     0.000-00     0.000-00     0.000-00     0.000-00     0.000-00     0.000-00     0.000-00     0.000-00     0.000-00     0.000-00     0.000-00     0.000-00     0.000-00                                                                                                                                                                                                                                                                                                                                                                                                                                                                                                                                                                                                                                                                                                                                                                                                                                                                                                                                                                                                                                                                                                                                                                                                                                                                                                                                                                                                                                                                                                                                                                                                                                                                                                                                                                                                                                                                                                                                                                                                                                                                                                                                           | → → → → → → → → → → → → → → → → → → →                                                                                                                                                                                                                                                                                                                                                                                                                                                                                                                                                                                                                                                                                                                                                                                                                                                                                                                                                                                                                                                                                                                                                                                                                                                                                                                                                                                                                                                                                                                                                                                                                                                                                                                                                                                                                                                                                                                                                                                                                                                                                                                                                                                                                                                                                                                                                                                                                                                                                                                                                                                                                                                                                                                                                                        |                                           |                                                                |           |                      |                 |
| - tet. 10 - 10 - 10 - 10 - 10 - 10 - 10 - 10                                                                                                                                                                                                                                                                                                                                                                                                                                                                                                                                                                                                                                                                                                                                                                                                                                                                                                                                                                                                                                                                                                                                                                                                                                                                                                                                                                                                                                                                                                                                                                                                                                                                                                                                                                                                                                                                                                                                                                                                                                                                                                                                                                                                                                                                                                                                                                                                                                                                                                                                                                                                                                                                                                                                                                                                                                                                                                                                                                                                                                                                                                                                               | <u>-064566</u><br>9027<br>3 54.62g101.77g                                                                                                                                                                                                                                                                                                                                                                                                                                                                                                                                                                                                                                                                                                                                                                                                                                                                                                                                                                                                                                                                                                                                                                                                                                                                                                                                                                                                                                                                                                                                                                                                                                                                                                                                                                                                                                                                                                                                                                                                                                                                                                                                                                                                                                                                                                                                                                                                                                                                                                                                                                                                                                                                                                                                                                    |                                           |                                                                |           |                      |                 |
| H. BENDS (m) $L = 16.6$ $L = 18.63$<br>PIPE DIAMETER DN200 HDPE_100 DIPE (DN6 OUTER DIAMETER 200mm +-7 3mm)                                                                                                                                                                                                                                                                                                                                                                                                                                                                                                                                                                                                                                                                                                                                                                                                                                                                                                                                                                                                                                                                                                                                                                                                                                                                                                                                                                                                                                                                                                                                                                                                                                                                                                                                                                                                                                                                                                                                                                                                                                                                                                                                                                                                                                                                                                                                                                                                                                                                                                                                                                                                                                                                                                                                                                                                                                                                                                                                                                                                                                                                                | L= 25.97 4.34                                                                                                                                                                                                                                                                                                                                                                                                                                                                                                                                                                                                                                                                                                                                                                                                                                                                                                                                                                                                                                                                                                                                                                                                                                                                                                                                                                                                                                                                                                                                                                                                                                                                                                                                                                                                                                                                                                                                                                                                                                                                                                                                                                                                                                                                                                                                                                                                                                                                                                                                                                                                                                                                                                                                                                                                |                                           |                                                                |           |                      |                 |
|                                                                                                                                                                                                                                                                                                                                                                                                                                                                                                                                                                                                                                                                                                                                                                                                                                                                                                                                                                                                                                                                                                                                                                                                                                                                                                                                                                                                                                                                                                                                                                                                                                                                                                                                                                                                                                                                                                                                                                                                                                                                                                                                                                                                                                                                                                                                                                                                                                                                                                                                                                                                                                                                                                                                                                                                                                                                                                                                                                                                                                                                                                                                                                                            |                                                                                                                                                                                                                                                                                                                                                                                                                                                                                                                                                                                                                                                                                                                                                                                                                                                                                                                                                                                                                                                                                                                                                                                                                                                                                                                                                                                                                                                                                                                                                                                                                                                                                                                                                                                                                                                                                                                                                                                                                                                                                                                                                                                                                                                                                                                                                                                                                                                                                                                                                                                                                                                                                                                                                                                                              |                                           |                                                                |           |                      |                 |
| ∑<br>1/1000                                                                                                                                                                                                                                                                                                                                                                                                                                                                                                                                                                                                                                                                                                                                                                                                                                                                                                                                                                                                                                                                                                                                                                                                                                                                                                                                                                                                                                                                                                                                                                                                                                                                                                                                                                                                                                                                                                                                                                                                                                                                                                                                                                                                                                                                                                                                                                                                                                                                                                                                                                                                                                                                                                                                                                                                                                                                                                                                                                                                                                                                                                                                                                                |                                                                                                                                                                                                                                                                                                                                                                                                                                                                                                                                                                                                                                                                                                                                                                                                                                                                                                                                                                                                                                                                                                                                                                                                                                                                                                                                                                                                                                                                                                                                                                                                                                                                                                                                                                                                                                                                                                                                                                                                                                                                                                                                                                                                                                                                                                                                                                                                                                                                                                                                                                                                                                                                                                                                                                                                              |                                           |                                                                |           |                      |                 |
|                                                                                                                                                                                                                                                                                                                                                                                                                                                                                                                                                                                                                                                                                                                                                                                                                                                                                                                                                                                                                                                                                                                                                                                                                                                                                                                                                                                                                                                                                                                                                                                                                                                                                                                                                                                                                                                                                                                                                                                                                                                                                                                                                                                                                                                                                                                                                                                                                                                                                                                                                                                                                                                                                                                                                                                                                                                                                                                                                                                                                                                                                                                                                                                            |                                                                                                                                                                                                                                                                                                                                                                                                                                                                                                                                                                                                                                                                                                                                                                                                                                                                                                                                                                                                                                                                                                                                                                                                                                                                                                                                                                                                                                                                                                                                                                                                                                                                                                                                                                                                                                                                                                                                                                                                                                                                                                                                                                                                                                                                                                                                                                                                                                                                                                                                                                                                                                                                                                                                                                                                              |                                           |                                                                |           |                      |                 |
|                                                                                                                                                                                                                                                                                                                                                                                                                                                                                                                                                                                                                                                                                                                                                                                                                                                                                                                                                                                                                                                                                                                                                                                                                                                                                                                                                                                                                                                                                                                                                                                                                                                                                                                                                                                                                                                                                                                                                                                                                                                                                                                                                                                                                                                                                                                                                                                                                                                                                                                                                                                                                                                                                                                                                                                                                                                                                                                                                                                                                                                                                                                                                                                            |                                                                                                                                                                                                                                                                                                                                                                                                                                                                                                                                                                                                                                                                                                                                                                                                                                                                                                                                                                                                                                                                                                                                                                                                                                                                                                                                                                                                                                                                                                                                                                                                                                                                                                                                                                                                                                                                                                                                                                                                                                                                                                                                                                                                                                                                                                                                                                                                                                                                                                                                                                                                                                                                                                                                                                                                              |                                           |                                                                |           |                      |                 |
| LWL = 770.0 m                                                                                                                                                                                                                                                                                                                                                                                                                                                                                                                                                                                                                                                                                                                                                                                                                                                                                                                                                                                                                                                                                                                                                                                                                                                                                                                                                                                                                                                                                                                                                                                                                                                                                                                                                                                                                                                                                                                                                                                                                                                                                                                                                                                                                                                                                                                                                                                                                                                                                                                                                                                                                                                                                                                                                                                                                                                                                                                                                                                                                                                                                                                                                                              |                                                                                                                                                                                                                                                                                                                                                                                                                                                                                                                                                                                                                                                                                                                                                                                                                                                                                                                                                                                                                                                                                                                                                                                                                                                                                                                                                                                                                                                                                                                                                                                                                                                                                                                                                                                                                                                                                                                                                                                                                                                                                                                                                                                                                                                                                                                                                                                                                                                                                                                                                                                                                                                                                                                                                                                                              |                                           |                                                                |           |                      |                 |
|                                                                                                                                                                                                                                                                                                                                                                                                                                                                                                                                                                                                                                                                                                                                                                                                                                                                                                                                                                                                                                                                                                                                                                                                                                                                                                                                                                                                                                                                                                                                                                                                                                                                                                                                                                                                                                                                                                                                                                                                                                                                                                                                                                                                                                                                                                                                                                                                                                                                                                                                                                                                                                                                                                                                                                                                                                                                                                                                                                                                                                                                                                                                                                                            |                                                                                                                                                                                                                                                                                                                                                                                                                                                                                                                                                                                                                                                                                                                                                                                                                                                                                                                                                                                                                                                                                                                                                                                                                                                                                                                                                                                                                                                                                                                                                                                                                                                                                                                                                                                                                                                                                                                                                                                                                                                                                                                                                                                                                                                                                                                                                                                                                                                                                                                                                                                                                                                                                                                                                                                                              |                                           |                                                                |           |                      |                 |
|                                                                                                                                                                                                                                                                                                                                                                                                                                                                                                                                                                                                                                                                                                                                                                                                                                                                                                                                                                                                                                                                                                                                                                                                                                                                                                                                                                                                                                                                                                                                                                                                                                                                                                                                                                                                                                                                                                                                                                                                                                                                                                                                                                                                                                                                                                                                                                                                                                                                                                                                                                                                                                                                                                                                                                                                                                                                                                                                                                                                                                                                                                                                                                                            |                                                                                                                                                                                                                                                                                                                                                                                                                                                                                                                                                                                                                                                                                                                                                                                                                                                                                                                                                                                                                                                                                                                                                                                                                                                                                                                                                                                                                                                                                                                                                                                                                                                                                                                                                                                                                                                                                                                                                                                                                                                                                                                                                                                                                                                                                                                                                                                                                                                                                                                                                                                                                                                                                                                                                                                                              |                                           |                                                                |           |                      |                 |
| <b>\$1 \$2 \$2</b>                                                                                                                                                                                                                                                                                                                                                                                                                                                                                                                                                                                                                                                                                                                                                                                                                                                                                                                                                                                                                                                                                                                                                                                                                                                                                                                                                                                                                                                                                                                                                                                                                                                                                                                                                                                                                                                                                                                                                                                                                                                                                                                                                                                                                                                                                                                                                                                                                                                                                                                                                                                                                                                                                                                                                                                                                                                                                                                                                                                                                                                                                                                                                                         |                                                                                                                                                                                                                                                                                                                                                                                                                                                                                                                                                                                                                                                                                                                                                                                                                                                                                                                                                                                                                                                                                                                                                                                                                                                                                                                                                                                                                                                                                                                                                                                                                                                                                                                                                                                                                                                                                                                                                                                                                                                                                                                                                                                                                                                                                                                                                                                                                                                                                                                                                                                                                                                                                                                                                                                                              |                                           |                                                                |           |                      |                 |
| S1                                                                                                                                                                                                                                                                                                                                                                                                                                                                                                                                                                                                                                                                                                                                                                                                                                                                                                                                                                                                                                                                                                                                                                                                                                                                                                                                                                                                                                                                                                                                                                                                                                                                                                                                                                                                                                                                                                                                                                                                                                                                                                                                                                                                                                                                                                                                                                                                                                                                                                                                                                                                                                                                                                                                                                                                                                                                                                                                                                                                                                                                                                                                                                                         |                                                                                                                                                                                                                                                                                                                                                                                                                                                                                                                                                                                                                                                                                                                                                                                                                                                                                                                                                                                                                                                                                                                                                                                                                                                                                                                                                                                                                                                                                                                                                                                                                                                                                                                                                                                                                                                                                                                                                                                                                                                                                                                                                                                                                                                                                                                                                                                                                                                                                                                                                                                                                                                                                                                                                                                                              |                                           |                                                                |           |                      |                 |
|                                                                                                                                                                                                                                                                                                                                                                                                                                                                                                                                                                                                                                                                                                                                                                                                                                                                                                                                                                                                                                                                                                                                                                                                                                                                                                                                                                                                                                                                                                                                                                                                                                                                                                                                                                                                                                                                                                                                                                                                                                                                                                                                                                                                                                                                                                                                                                                                                                                                                                                                                                                                                                                                                                                                                                                                                                                                                                                                                                                                                                                                                                                                                                                            |                                                                                                                                                                                                                                                                                                                                                                                                                                                                                                                                                                                                                                                                                                                                                                                                                                                                                                                                                                                                                                                                                                                                                                                                                                                                                                                                                                                                                                                                                                                                                                                                                                                                                                                                                                                                                                                                                                                                                                                                                                                                                                                                                                                                                                                                                                                                                                                                                                                                                                                                                                                                                                                                                                                                                                                                              | $\times$                                  |                                                                |           |                      |                 |
|                                                                                                                                                                                                                                                                                                                                                                                                                                                                                                                                                                                                                                                                                                                                                                                                                                                                                                                                                                                                                                                                                                                                                                                                                                                                                                                                                                                                                                                                                                                                                                                                                                                                                                                                                                                                                                                                                                                                                                                                                                                                                                                                                                                                                                                                                                                                                                                                                                                                                                                                                                                                                                                                                                                                                                                                                                                                                                                                                                                                                                                                                                                                                                                            |                                                                                                                                                                                                                                                                                                                                                                                                                                                                                                                                                                                                                                                                                                                                                                                                                                                                                                                                                                                                                                                                                                                                                                                                                                                                                                                                                                                                                                                                                                                                                                                                                                                                                                                                                                                                                                                                                                                                                                                                                                                                                                                                                                                                                                                                                                                                                                                                                                                                                                                                                                                                                                                                                                                                                                                                              | $\bigwedge \bigwedge / \bigwedge / / / /$ |                                                                |           |                      |                 |
|                                                                                                                                                                                                                                                                                                                                                                                                                                                                                                                                                                                                                                                                                                                                                                                                                                                                                                                                                                                                                                                                                                                                                                                                                                                                                                                                                                                                                                                                                                                                                                                                                                                                                                                                                                                                                                                                                                                                                                                                                                                                                                                                                                                                                                                                                                                                                                                                                                                                                                                                                                                                                                                                                                                                                                                                                                                                                                                                                                                                                                                                                                                                                                                            | E IV<br>RVOIR                                                                                                                                                                                                                                                                                                                                                                                                                                                                                                                                                                                                                                                                                                                                                                                                                                                                                                                                                                                                                                                                                                                                                                                                                                                                                                                                                                                                                                                                                                                                                                                                                                                                                                                                                                                                                                                                                                                                                                                                                                                                                                                                                                                                                                                                                                                                                                                                                                                                                                                                                                                                                                                                                                                                                                                                |                                           |                                                                |           |                      |                 |
| Live =1                                                                                                                                                                                                                                                                                                                                                                                                                                                                                                                                                                                                                                                                                                                                                                                                                                                                                                                                                                                                                                                                                                                                                                                                                                                                                                                                                                                                                                                                                                                                                                                                                                                                                                                                                                                                                                                                                                                                                                                                                                                                                                                                                                                                                                                                                                                                                                                                                                                                                                                                                                                                                                                                                                                                                                                                                                                                                                                                                                                                                                                                                                                                                                                    | 39.8 m                                                                                                                                                                                                                                                                                                                                                                                                                                                                                                                                                                                                                                                                                                                                                                                                                                                                                                                                                                                                                                                                                                                                                                                                                                                                                                                                                                                                                                                                                                                                                                                                                                                                                                                                                                                                                                                                                                                                                                                                                                                                                                                                                                                                                                                                                                                                                                                                                                                                                                                                                                                                                                                                                                                                                                                                       |                                           |                                                                |           |                      |                 |
|                                                                                                                                                                                                                                                                                                                                                                                                                                                                                                                                                                                                                                                                                                                                                                                                                                                                                                                                                                                                                                                                                                                                                                                                                                                                                                                                                                                                                                                                                                                                                                                                                                                                                                                                                                                                                                                                                                                                                                                                                                                                                                                                                                                                                                                                                                                                                                                                                                                                                                                                                                                                                                                                                                                                                                                                                                                                                                                                                                                                                                                                                                                                                                                            |                                                                                                                                                                                                                                                                                                                                                                                                                                                                                                                                                                                                                                                                                                                                                                                                                                                                                                                                                                                                                                                                                                                                                                                                                                                                                                                                                                                                                                                                                                                                                                                                                                                                                                                                                                                                                                                                                                                                                                                                                                                                                                                                                                                                                                                                                                                                                                                                                                                                                                                                                                                                                                                                                                                                                                                                              |                                           |                                                                |           |                      | 1               |
|                                                                                                                                                                                                                                                                                                                                                                                                                                                                                                                                                                                                                                                                                                                                                                                                                                                                                                                                                                                                                                                                                                                                                                                                                                                                                                                                                                                                                                                                                                                                                                                                                                                                                                                                                                                                                                                                                                                                                                                                                                                                                                                                                                                                                                                                                                                                                                                                                                                                                                                                                                                                                                                                                                                                                                                                                                                                                                                                                                                                                                                                                                                                                                                            |                                                                                                                                                                                                                                                                                                                                                                                                                                                                                                                                                                                                                                                                                                                                                                                                                                                                                                                                                                                                                                                                                                                                                                                                                                                                                                                                                                                                                                                                                                                                                                                                                                                                                                                                                                                                                                                                                                                                                                                                                                                                                                                                                                                                                                                                                                                                                                                                                                                                                                                                                                                                                                                                                                                                                                                                              |                                           | NODE NR NORTH                                                  | EAST      | STATION<br>(m)       | DISTANCE<br>(m) |
|                                                                                                                                                                                                                                                                                                                                                                                                                                                                                                                                                                                                                                                                                                                                                                                                                                                                                                                                                                                                                                                                                                                                                                                                                                                                                                                                                                                                                                                                                                                                                                                                                                                                                                                                                                                                                                                                                                                                                                                                                                                                                                                                                                                                                                                                                                                                                                                                                                                                                                                                                                                                                                                                                                                                                                                                                                                                                                                                                                                                                                                                                                                                                                                            |                                                                                                                                                                                                                                                                                                                                                                                                                                                                                                                                                                                                                                                                                                                                                                                                                                                                                                                                                                                                                                                                                                                                                                                                                                                                                                                                                                                                                                                                                                                                                                                                                                                                                                                                                                                                                                                                                                                                                                                                                                                                                                                                                                                                                                                                                                                                                                                                                                                                                                                                                                                                                                                                                                                                                                                                              |                                           | 0 4590871.17                                                   |           | 0+000.00             |                 |
|                                                                                                                                                                                                                                                                                                                                                                                                                                                                                                                                                                                                                                                                                                                                                                                                                                                                                                                                                                                                                                                                                                                                                                                                                                                                                                                                                                                                                                                                                                                                                                                                                                                                                                                                                                                                                                                                                                                                                                                                                                                                                                                                                                                                                                                                                                                                                                                                                                                                                                                                                                                                                                                                                                                                                                                                                                                                                                                                                                                                                                                                                                                                                                                            | #                                                                                                                                                                                                                                                                                                                                                                                                                                                                                                                                                                                                                                                                                                                                                                                                                                                                                                                                                                                                                                                                                                                                                                                                                                                                                                                                                                                                                                                                                                                                                                                                                                                                                                                                                                                                                                                                                                                                                                                                                                                                                                                                                                                                                                                                                                                                                                                                                                                                                                                                                                                                                                                                                                                                                                                                            |                                           | S1 4590858.78                                                  |           | 0+016.66             | 16.66           |
|                                                                                                                                                                                                                                                                                                                                                                                                                                                                                                                                                                                                                                                                                                                                                                                                                                                                                                                                                                                                                                                                                                                                                                                                                                                                                                                                                                                                                                                                                                                                                                                                                                                                                                                                                                                                                                                                                                                                                                                                                                                                                                                                                                                                                                                                                                                                                                                                                                                                                                                                                                                                                                                                                                                                                                                                                                                                                                                                                                                                                                                                                                                                                                                            | SS SS                                                                                                                                                                                                                                                                                                                                                                                                                                                                                                                                                                                                                                                                                                                                                                                                                                                                                                                                                                                                                                                                                                                                                                                                                                                                                                                                                                                                                                                                                                                                                                                                                                                                                                                                                                                                                                                                                                                                                                                                                                                                                                                                                                                                                                                                                                                                                                                                                                                                                                                                                                                                                                                                                                                                                                                                        |                                           | S2 4590859.60                                                  | 283776.07 | 0+035.29             | 18.63           |
| \$3 * 5                                                                                                                                                                                                                                                                                                                                                                                                                                                                                                                                                                                                                                                                                                                                                                                                                                                                                                                                                                                                                                                                                                                                                                                                                                                                                                                                                                                                                                                                                                                                                                                                                                                                                                                                                                                                                                                                                                                                                                                                                                                                                                                                                                                                                                                                                                                                                                                                                                                                                                                                                                                                                                                                                                                                                                                                                                                                                                                                                                                                                                                                                                                                                                                    | SS<br>SS                                                                                                                                                                                                                                                                                                                                                                                                                                                                                                                                                                                                                                                                                                                                                                                                                                                                                                                                                                                                                                                                                                                                                                                                                                                                                                                                                                                                                                                                                                                                                                                                                                                                                                                                                                                                                                                                                                                                                                                                                                                                                                                                                                                                                                                                                                                                                                                                                                                                                                                                                                                                                                                                                                                                                                                                     |                                           | S3 4590791.00                                                  |           | 0+150.92             | 115.63          |
| V/////////////////////////////////////                                                                                                                                                                                                                                                                                                                                                                                                                                                                                                                                                                                                                                                                                                                                                                                                                                                                                                                                                                                                                                                                                                                                                                                                                                                                                                                                                                                                                                                                                                                                                                                                                                                                                                                                                                                                                                                                                                                                                                                                                                                                                                                                                                                                                                                                                                                                                                                                                                                                                                                                                                                                                                                                                                                                                                                                                                                                                                                                                                                                                                                                                                                                                     |                                                                                                                                                                                                                                                                                                                                                                                                                                                                                                                                                                                                                                                                                                                                                                                                                                                                                                                                                                                                                                                                                                                                                                                                                                                                                                                                                                                                                                                                                                                                                                                                                                                                                                                                                                                                                                                                                                                                                                                                                                                                                                                                                                                                                                                                                                                                                                                                                                                                                                                                                                                                                                                                                                                                                                                                              | // \$//,                                  | S4 4590803.73                                                  |           | 0+255.26             | 104.34          |
|                                                                                                                                                                                                                                                                                                                                                                                                                                                                                                                                                                                                                                                                                                                                                                                                                                                                                                                                                                                                                                                                                                                                                                                                                                                                                                                                                                                                                                                                                                                                                                                                                                                                                                                                                                                                                                                                                                                                                                                                                                                                                                                                                                                                                                                                                                                                                                                                                                                                                                                                                                                                                                                                                                                                                                                                                                                                                                                                                                                                                                                                                                                                                                                            | <b>S4 S4</b>                                                                                                                                                                                                                                                                                                                                                                                                                                                                                                                                                                                                                                                                                                                                                                                                                                                                                                                                                                                                                                                                                                                                                                                                                                                                                                                                                                                                                                                                                                                                                                                                                                                                                                                                                                                                                                                                                                                                                                                                                                                                                                                                                                                                                                                                                                                                                                                                                                                                                                                                                                                                                                                                                                                                                                                                 |                                           | S5     4590825.3 <sup>-1</sup> 26     4590827.63 <sup>-1</sup> |           | 0+281.23<br>0+285.58 | 25.98<br>4.35   |
|                                                                                                                                                                                                                                                                                                                                                                                                                                                                                                                                                                                                                                                                                                                                                                                                                                                                                                                                                                                                                                                                                                                                                                                                                                                                                                                                                                                                                                                                                                                                                                                                                                                                                                                                                                                                                                                                                                                                                                                                                                                                                                                                                                                                                                                                                                                                                                                                                                                                                                                                                                                                                                                                                                                                                                                                                                                                                                                                                                                                                                                                                                                                                                                            | AZERSU JOINT STOCK COMPANY,                                                                                                                                                                                                                                                                                                                                                                                                                                                                                                                                                                                                                                                                                                                                                                                                                                                                                                                                                                                                                                                                                                                                                                                                                                                                                                                                                                                                                                                                                                                                                                                                                                                                                                                                                                                                                                                                                                                                                                                                                                                                                                                                                                                                                                                                                                                                                                                                                                                                                                                                                                                                                                                                                                                                                                                  | Site : Facility :                         |                                                                | Title :   | 5.200.00             | 4.00            |
| SPECIAL ASSISTANCE FOR PROJECT IMPLEMENTATION (SAPI) FOR                                                                                                                                                                                                                                                                                                                                                                                                                                                                                                                                                                                                                                                                                                                                                                                                                                                                                                                                                                                                                                                                                                                                                                                                                                                                                                                                                                                                                                                                                                                                                                                                                                                                                                                                                                                                                                                                                                                                                                                                                                                                                                                                                                                                                                                                                                                                                                                                                                                                                                                                                                                                                                                                                                                                                                                                                                                                                                                                                                                                                                                                                                                                   | the Republic of Azerbaijan                                                                                                                                                                                                                                                                                                                                                                                                                                                                                                                                                                                                                                                                                                                                                                                                                                                                                                                                                                                                                                                                                                                                                                                                                                                                                                                                                                                                                                                                                                                                                                                                                                                                                                                                                                                                                                                                                                                                                                                                                                                                                                                                                                                                                                                                                                                                                                                                                                                                                                                                                                                                                                                                                                                                                                                   | Plan & Profile o                          |                                                                | Between   |                      |                 |
| THE PROVINCIAL CITIES WATER SUPPLY AND SEWERAGE PROJECT<br>IN THE REPUBLIC OF AZERBAIJAN                                                                                                                                                                                                                                                                                                                                                                                                                                                                                                                                                                                                                                                                                                                                                                                                                                                                                                                                                                                                                                                                                                                                                                                                                                                                                                                                                                                                                                                                                                                                                                                                                                                                                                                                                                                                                                                                                                                                                                                                                                                                                                                                                                                                                                                                                                                                                                                                                                                                                                                                                                                                                                                                                                                                                                                                                                                                                                                                                                                                                                                                                                   | Japan International Cooperation Agency                                                                                                                                                                                                                                                                                                                                                                                                                                                                                                                                                                                                                                                                                                                                                                                                                                                                                                                                                                                                                                                                                                                                                                                                                                                                                                                                                                                                                                                                                                                                                                                                                                                                                                                                                                                                                                                                                                                                                                                                                                                                                                                                                                                                                                                                                                                                                                                                                                                                                                                                                                                                                                                                                                                                                                       | Gusar Zone I Service I<br>Zone II Service |                                                                | KM: 0+00  | JO.UO - 0.           | +200.08         |
|                                                                                                                                                                                                                                                                                                                                                                                                                                                                                                                                                                                                                                                                                                                                                                                                                                                                                                                                                                                                                                                                                                                                                                                                                                                                                                                                                                                                                                                                                                                                                                                                                                                                                                                                                                                                                                                                                                                                                                                                                                                                                                                                                                                                                                                                                                                                                                                                                                                                                                                                                                                                                                                                                                                                                                                                                                                                                                                                                                                                                                                                                                                                                                                            | (JICA), Japan                                                                                                                                                                                                                                                                                                                                                                                                                                                                                                                                                                                                                                                                                                                                                                                                                                                                                                                                                                                                                                                                                                                                                                                                                                                                                                                                                                                                                                                                                                                                                                                                                                                                                                                                                                                                                                                                                                                                                                                                                                                                                                                                                                                                                                                                                                                                                                                                                                                                                                                                                                                                                                                                                                                                                                                                |                                           |                                                                |           |                      |                 |
|                                                                                                                                                                                                                                                                                                                                                                                                                                                                                                                                                                                                                                                                                                                                                                                                                                                                                                                                                                                                                                                                                                                                                                                                                                                                                                                                                                                                                                                                                                                                                                                                                                                                                                                                                                                                                                                                                                                                                                                                                                                                                                                                                                                                                                                                                                                                                                                                                                                                                                                                                                                                                                                                                                                                                                                                                                                                                                                                                                                                                                                                                                                                                                                            |                                                                                                                                                                                                                                                                                                                                                                                                                                                                                                                                                                                                                                                                                                                                                                                                                                                                                                                                                                                                                                                                                                                                                                                                                                                                                                                                                                                                                                                                                                                                                                                                                                                                                                                                                                                                                                                                                                                                                                                                                                                                                                                                                                                                                                                                                                                                                                                                                                                                                                                                                                                                                                                                                                                                                                                                              |                                           |                                                                |           |                      |                 |