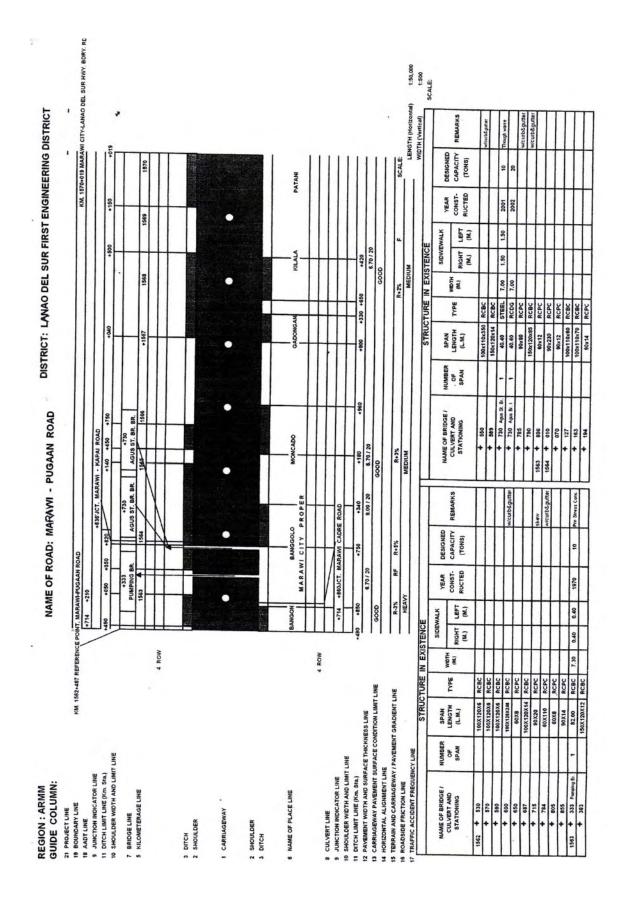

|                                              | ļ                 |             | ļ           |      | t                      | $\frac{1}{1}$ |          |               |               |
|                                                                  |           | 1 1 1 1 1 1 1 1 1 1 1 1 1 1 1 1 1 1 1 | SCP0             |       |        |            |        |                    |                                                                                                                 |                                              |                   |             |             |      |                        |               |          | ł             | T             |

A-6-7-4



A-6-7-5

| L. SURJ     fini Station     Food Section     Municipality     Province     Ito of Span     Length     With     Type     Y. Constr     General       1. SUR2     1525-332     MaraviMatri Road     Poors Stythol     Linao del Sur     1     2,672     730     SD     1996     C       Bridge FI     1525-332     MaraviMatri Road     Poors Stythol     Linao del Sur     1     2,672     730     SD     1978     F     F       Bridge FI     1529-322     MaraviMatri Road     Poors Stythol     Linao del Sur     1     2,267     730     SD     1978     F     F       Bridge FI     1529-422     MaraviMatul Road     Marini Lunao del Sur     1     1     200     732     RCDG     1978     F       Bridge FI     1529-422     MaraviMatul Road     Marini Lunao del Sur     1     1     2200     732     RCD