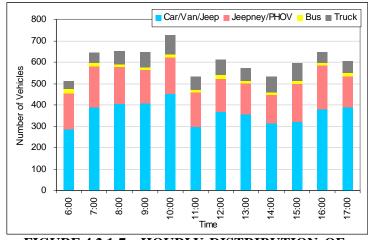

### 4.1.3 Traffic Count Survey

# (1) Purpose

The purpose of this survey was to supplement and update the traffic volume data of the DPWH-National and to determine the distribution of vehicle categories in the traffic flow.

#### (2) Procedure

The survey period at each station was one-day twelve-hours (06;00-18:00) on weekdays only. Special days such as holidays which are characterized by abnormal traffic were also avoided. Vehicles were classified in the following categories:

- Car/Taxi/Jeep- Jeepney- Truck 2-Axle- Truck 3-Axle

- Pick-up/Van - Truck 4- or more Axle

- Mini Bus- Large Bus- Motor Tricycle- Motorcycle

- Special