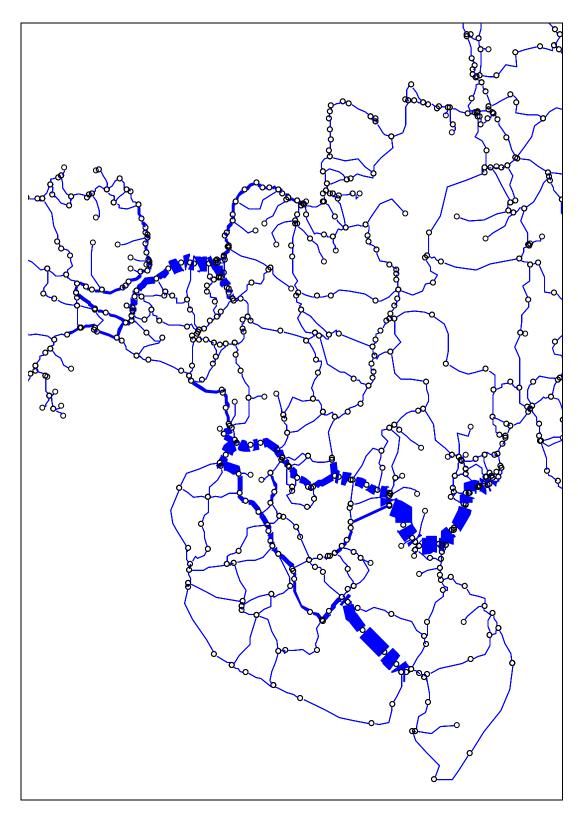

te such trips. **Figure 4.2.2-9** shows the present OD trips estimated using the entropy maximization method.

### 4.2.3 Logistics Interview Results

The results of the interview on the logistics facilities provide an interesting insight on freight movement. Interesting findings include influence area of each facility, origins of raw materials and destinations of finished products (**Figure 4.2.3-1** to **Figure 4.2.3-15**).



FIGURE 4.2.2-2 OD TRIPS AT STATION 13 (COTABATO – PIGCAWAYAN)

FIGURE 4.2.2-3 OD TRIPS AT STATION 29 (MAKILALA – BANSALAN)



FIGURE 4.2.2-4 OD TRIPS AT STATION 18 (COTABATO – DOS)

FIGURE 4.2.2-5 OD TRIPS AT STATION 28 (GEN. SANTOS - POLOMOLOK)



FIGURE 4.2.2-6 OD TRIPS AT STATION 9 (TUKURAN - KAROMATAN)

FIGURE 4.2.2-7 OD TRIPS AT STATION 11 (COTABATO - PARANG)



FIGURE 4.2.2-8 OD TRIPS CAPTURED BY ALL ROAD-SIDE OD SURVEYS



FIGURE 4.2.2-9 PRESENT OD ESTIMATED BY ENTROPY MAXIMIZATION METHOD



FIGURE 4.2.3-1 POLLOC PORT – DESTINATION OF INCOMING CARGO



FIGURE 4.2.3-2 POLLOC PORT – ORIGIN OF OUTGOING CARGO (2/2)



FIGURE 4.2.3-3 GEN. SANTOS PORT – DESTINATION OF INCOMING CARGO



FIGURE 4.2.3-4 AWANG (COTABATO) AIRPORT – DESTINATION OF INCOMING CARGO



FIGURE 4.2.3-5 AWANG (COTABATO) AIRPORT – ORIGIN OF OUTGOING CARGO