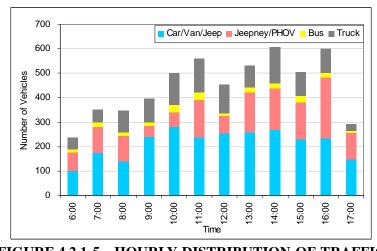

### 4.1.3 Traffic Count Survey

# (1) Purpose

The purpose of this survey was to supplement and update the traffic volume data of the DPWH-National and to determine the distribution of vehicle categories in the traffic flow.

#### (2) Procedure

The survey period at each station was one-day twelve-hours (06;00-18:00) on weekdays only. Special days such as holidays which are characterized by abnormal traffic were also avoided. Vehicles were classified in the following categories:

- Car/Taxi/Jeep- Jeepney- Truck 2-Axle- Truck 3-Axle

- Pick-up/Van - Truck 4- or more Axle

- Mini Bus- Large Bus- Motor Tricycle- Motorcycle

- Special