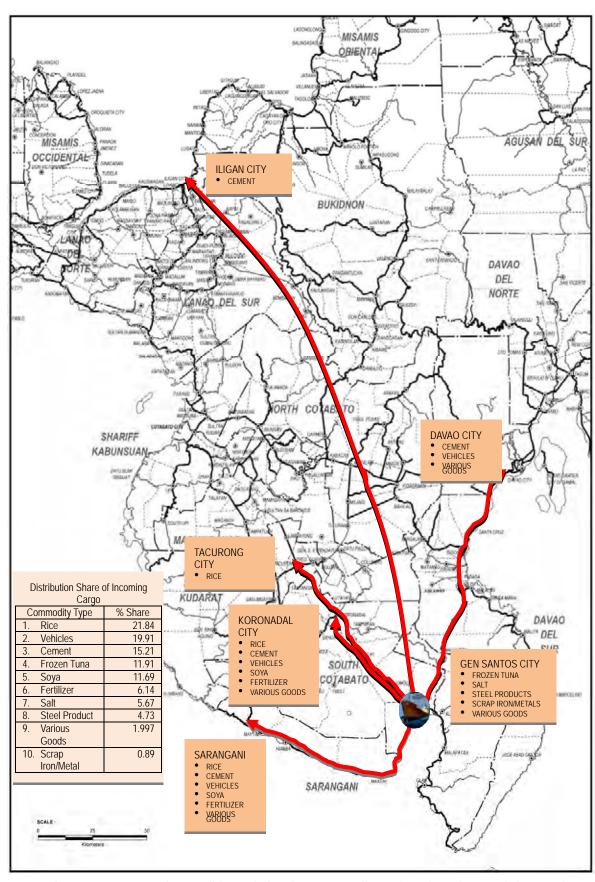

Interesting findings include influence area of each facility, origins of raw materials and destinations of finished products (**Figure 4.2.3-1** to **Figure 4.2.3-15**).



FIGURE 4.2.2-2 OD TRIPS AT STATION 13 (COTABATO – PIGCAWAYAN)

FIGURE 4.2.2-3 OD TRIPS AT STATION 29 (MAKILALA – BANSALAN)



FIGURE 4.2.2-4 OD TRIPS AT STATION 18 (COTABATO – DOS)

FIGURE 4.2.2-5 OD TRIPS AT STATION 28 (GEN. SANTOS - POLOMOLOK)



FIGURE 4.2.2-6 OD TRIPS AT STATION 9 (TUKURAN - KAROMATAN)

FIGURE 4.2.2-7 OD TRIPS AT STATION 11 (COTABATO - PARANG)



FIGURE 4.2.2-8 OD TRIPS CAPTURED BY ALL ROAD-SIDE OD SURVEYS



FIGURE 4.2.2-9 PRESENT OD ESTIMATED BY ENTROPY MAXIMIZATION METHOD



FIGURE 4.2.3-1 POLLOC PORT – DESTINATION OF INCOMING CARGO



FIGURE 4.2.3-2 POLLOC PORT – ORIGIN OF OUTGOING CARGO (2/2)



FIGURE 4.2.3-3 GEN. SANTOS PORT – DESTINATION OF INCOMING CARGO



FIGURE 4.2.3-4 AWANG (COTABATO) AIRPORT – DESTINATION OF INCOMING CARGO



FIGURE 4.2.3-5 AWANG (COTABATO) AIRPORT – ORIGIN OF OUTGOING CARGO