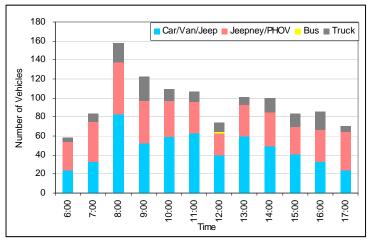

### 4.1.3 Traffic Count Survey

# (1) Purpose

The purpose of this survey was to supplement and update the traffic volume data of the DPWH-National and to determine the distribution of vehicle categories in the traffic flow.

#### (2) Procedure

The survey period at each station was one-day twelve-hours (06;00-18:00) on weekdays only. Special days such as holidays which are characterized by abnormal traffic were also avoided. Vehicles were classified in the following categories:

- Car/Taxi/Jeep- Jeepney- Truck 2-Axle- Truck 3-Axle

- Pick-up/Van - Truck 4- or more Axle

- Mini Bus- Large Bus- Motor Tricycle- Motorcycle

- Special