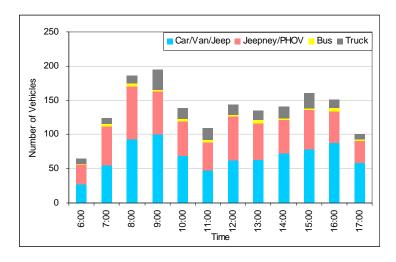

### 4.1.3 Traffic Count Survey

# (1) Purpose

The purpose of this survey was to supplement and update the traffic volume data of the DPWH-National and to determine the distribution of vehicle categories in the traffic flow.

#### (2) Procedure

The survey period at each station was one-day twelve-hours (06;00-18:00) on weekdays only. Special days such as holidays which are characterized by abnormal traffic were also avoided. Vehicles were classified in the following categories:

- Car/Taxi/Jeep- Jeepney- Truck 2-Axle- Truck 3-Axle

- Pick-up/Van - Truck 4- or more Axle

- Mini Bus- Large Bus- Motor Tricycle- Motorcycle

- Special