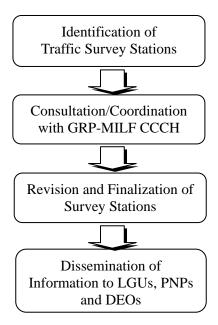

#### 4.1.2 Mobilization

Due to unfavorable peace and order condition in the study area, attention was given in the planning of activities of all the surveys. This means that broad consultations with different actors having particular roles in the area were undertaken as illustrated in **Figure 4.1.2-1**.

Initially, traffic survey stations were plotted in the map taking into account the study's objectives. After preparation of traffic survey map, meeting with GRP-MILF CCCH was sought to get their feedbacks on the potential security threats of each survey station. Recommendations from the both CCCH to defer survey activities or relocate survey station on risk-possible areas were taken into account were thus adjustment to the location of the survey stations and change of dates of survey are sometimes carried out.

Updated version of the traffic survey map reflecting CCCH recommendations with information on survey dates, surveyor names and contact information were communicated to CCCH a week prior to the conduct of the survey as security protocol and for ease of coordination. The same materials were also communicated to concerned Local Government Units (LGUs), Philippine National Police (PNP) and

District Engineering Offices (DEOs). The same procedure applied to the conduct of interview survey to the logistics facilities.

FIGURE 4.1.2-1 SURVEY PLANNING DIAGRAM