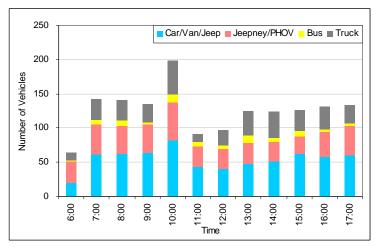

### 4.1.3 Traffic Count Survey

# (1) Purpose

The purpose of this survey was to supplement and update the traffic volume data of the DPWH-National and to determine the distribution of vehicle categories in the traffic flow.

#### (2) Procedure

The survey period at each station was one-day twelve-hours (06;00-18:00) on weekdays only. Special days such as holidays which are characterized by abnormal traffic were also avoided. Vehicles were classified in the following categories:

- Car/Taxi/Jeep- Jeepney- Truck 2-Axle- Truck 3-Axle

- Pick-up/Van - Truck 4- or more Axle

- Mini Bus- Large Bus- Motor Tricycle- Motorcycle

- Special