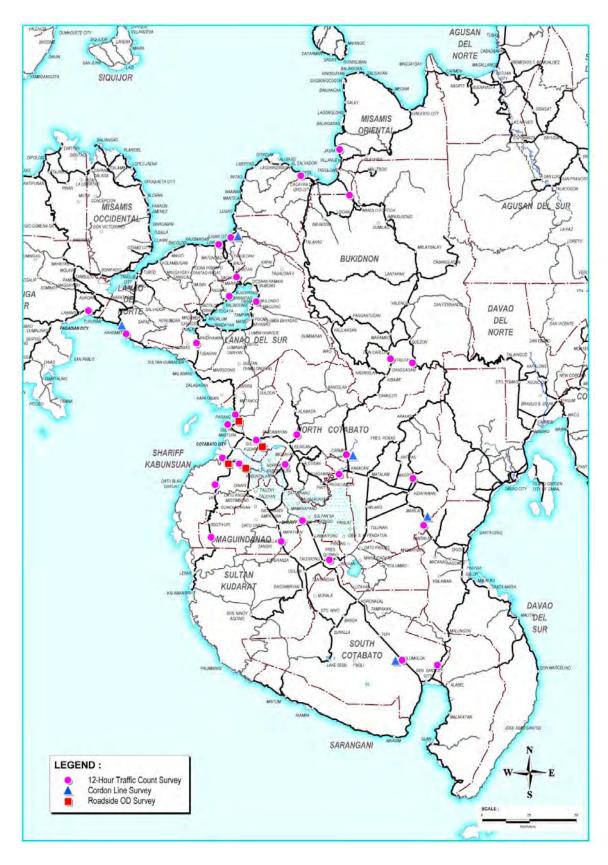

A total of thirty-eight (38) survey stations were selected for the conduct of the survey; 31 of which are located in the Mainland provinces while the remaining 7 are on the Island provinces of Basilan, Sulu and Tawi-Tawi. **Figure 4.1.3-1** presents the location of the survey stations while details of each station are given in **Table 4.1.3-1**.