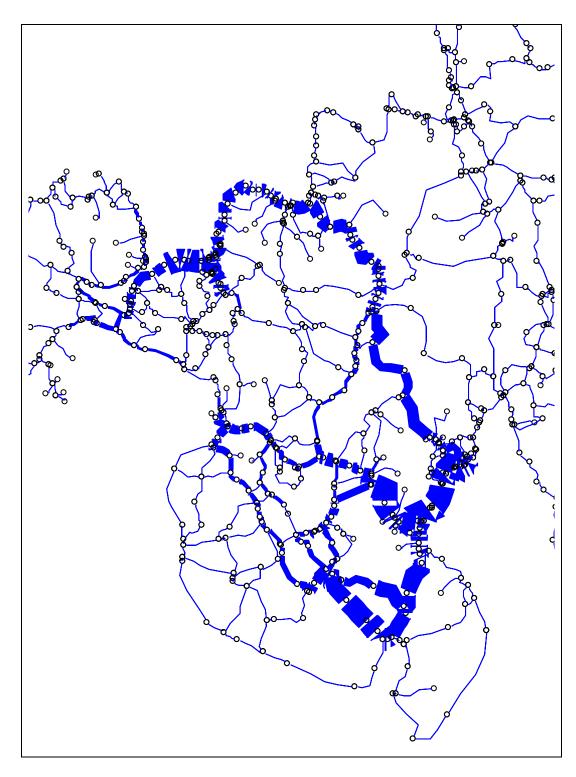

imated using the entropy maximization method.

### 4.2.3 Logistics Interview Results

The results of the interview on the logistics facilities provide an interesting insight on freight movement. Interesting findings include influence area of each facility, origins of raw materials and destinations of finished products (**Figure 4.2.3-1** to **Figure 4.2.3-15**).



FIGURE 4.2.2-2 OD TRIPS AT STATION 13 (COTABATO – PIGCAWAYAN)

FIGURE 4.2.2-3 OD TRIPS AT STATION 29 (MAKILALA – BANSALAN)



FIGURE 4.2.2-4 OD TRIPS AT STATION 18 (COTABATO – DOS)

FIGURE 4.2.2-5 OD TRIPS AT STATION 28 (GEN. SANTOS - POLOMOLOK)



FIGURE 4.2.2-6 OD TRIPS AT STATION 9 (TUKURAN - KAROMATAN)

FIGURE 4.2.2-7 OD TRIPS AT STATION 11 (COTABATO - PARANG)



FIGURE 4.2.2-8 OD TRIPS CAPTURED BY ALL ROAD-SIDE OD SURVEYS



FIGURE 4.2.2-9 PRESENT OD ESTIMATED BY ENTROPY MAXIMIZATION METHOD



FIGURE 4.2.3-1 POLLOC PORT – DESTINATION OF INCOMING CARGO



FIGURE 4.2.3-2 POLLOC PORT – ORIGIN OF OUTGOING CARGO (2/2)



FIGURE 4.2.3-3 GEN. SANTOS PORT – DESTINATION OF INCOMING CARGO



FIGURE 4.2.3-4 AWANG (COTABATO) AIRPORT – DESTINATION OF INCOMING CARGO



FIGURE 4.2.3-5 AWANG (COTABATO) AIRPORT – ORIGIN OF OUTGOING CARGO