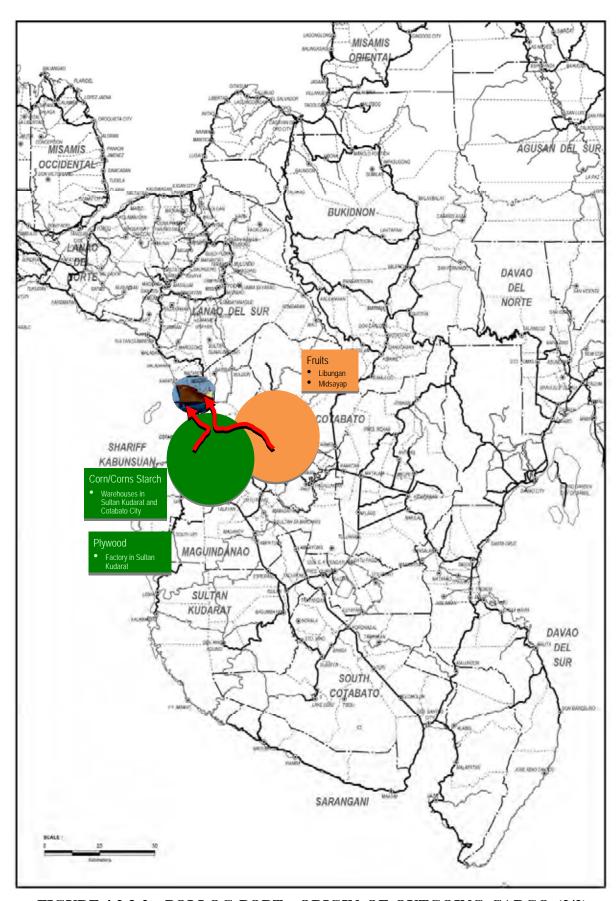

facilities provide an interesting insight on freight movement. Interesting findings include influence area of each facility, origins of raw materials and destinations of finished products (**Figure 4.2.3-1** to **Figure 4.2.3-15**).



FIGURE 4.2.2-2 OD TRIPS AT STATION 13 (COTABATO – PIGCAWAYAN)

FIGURE 4.2.2-3 OD TRIPS AT STATION 29 (MAKILALA – BANSALAN)



FIGURE 4.2.2-4 OD TRIPS AT STATION 18 (COTABATO – DOS)

FIGURE 4.2.2-5 OD TRIPS AT STATION 28 (GEN. SANTOS - POLOMOLOK)



FIGURE 4.2.2-6 OD TRIPS AT STATION 9 (TUKURAN - KAROMATAN)

FIGURE 4.2.2-7 OD TRIPS AT STATION 11 (COTABATO - PARANG)



FIGURE 4.2.2-8 OD TRIPS CAPTURED BY ALL ROAD-SIDE OD SURVEYS



FIGURE 4.2.2-9 PRESENT OD ESTIMATED BY ENTROPY MAXIMIZATION METHOD



FIGURE 4.2.3-1 POLLOC PORT – DESTINATION OF INCOMING CARGO



FIGURE 4.2.3-2 POLLOC PORT – ORIGIN OF OUTGOING CARGO (2/2)



FIGURE 4.2.3-3 GEN. SANTOS PORT – DESTINATION OF INCOMING CARGO



FIGURE 4.2.3-4 AWANG (COTABATO) AIRPORT – DESTINATION OF INCOMING CARGO



FIGURE 4.2.3-5 AWANG (COTABATO) AIRPORT – ORIGIN OF OUTGOING CARGO