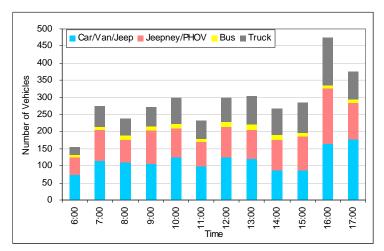

### 4.1.3 Traffic Count Survey

# (1) Purpose

The purpose of this survey was to supplement and update the traffic volume data of the DPWH-National and to determine the distribution of vehicle categories in the traffic flow.

#### (2) Procedure

The survey period at each station was one-day twelve-hours (06;00-18:00) on weekdays only. Special days such as holidays which are characterized by abnormal traffic were also avoided. Vehicles were classified in the following categories:

- Car/Taxi/Jeep- Jeepney- Truck 2-Axle- Truck 3-Axle

- Pick-up/Van - Truck 4- or more Axle

- Mini Bus- Large Bus- Motor Tricycle- Motorcycle

- Special