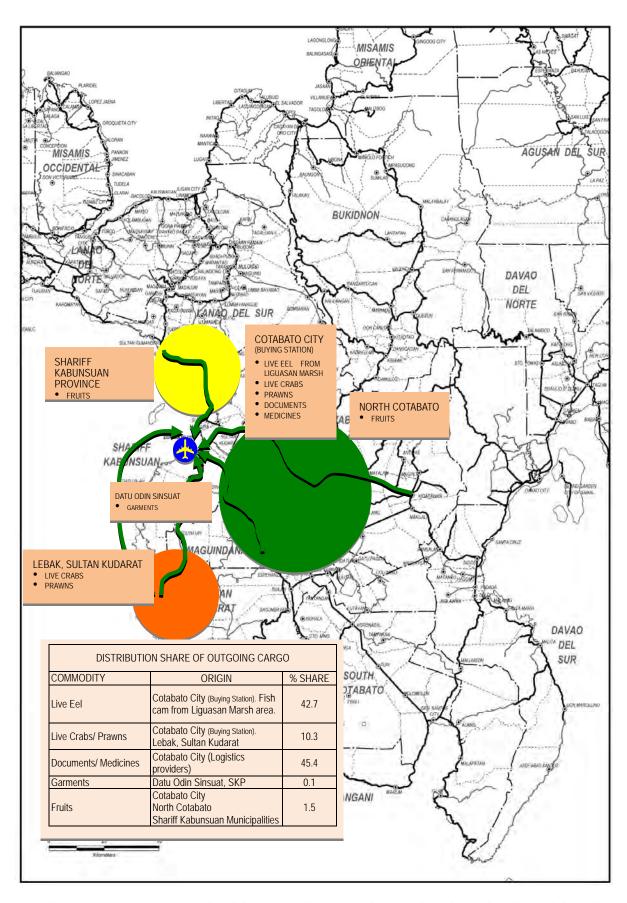

** to **Figure 4.2.3-15**).



FIGURE 4.2.2-2 OD TRIPS AT STATION 13 (COTABATO – PIGCAWAYAN)

FIGURE 4.2.2-3 OD TRIPS AT STATION 29 (MAKILALA – BANSALAN)



FIGURE 4.2.2-4 OD TRIPS AT STATION 18 (COTABATO – DOS)

FIGURE 4.2.2-5 OD TRIPS AT STATION 28 (GEN. SANTOS - POLOMOLOK)



FIGURE 4.2.2-6 OD TRIPS AT STATION 9 (TUKURAN - KAROMATAN)

FIGURE 4.2.2-7 OD TRIPS AT STATION 11 (COTABATO - PARANG)



FIGURE 4.2.2-8 OD TRIPS CAPTURED BY ALL ROAD-SIDE OD SURVEYS



FIGURE 4.2.2-9 PRESENT OD ESTIMATED BY ENTROPY MAXIMIZATION METHOD



FIGURE 4.2.3-1 POLLOC PORT – DESTINATION OF INCOMING CARGO



FIGURE 4.2.3-2 POLLOC PORT – ORIGIN OF OUTGOING CARGO (2/2)



FIGURE 4.2.3-3 GEN. SANTOS PORT – DESTINATION OF INCOMING CARGO



FIGURE 4.2.3-4 AWANG (COTABATO) AIRPORT – DESTINATION OF INCOMING CARGO



FIGURE 4.2.3-5 AWANG (COTABATO) AIRPORT – ORIGIN OF OUTGOING CARGO