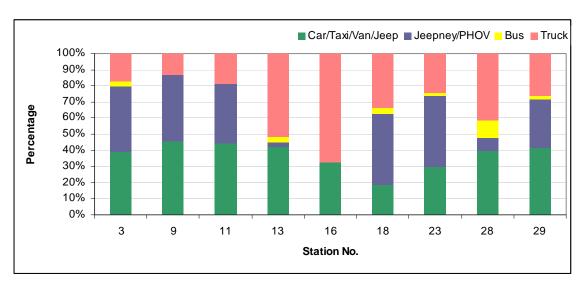

- Car/Taxi/Jeep- Jeepney- Truck 2-Axle- Truck 3-Axle

- Pick-up/Van - Truck 4- or more Axle

- Mini Bus- Large Bus- Motor Tricycle- Motorcycle

- Special

## (3) Location of Survey Stations

The survey stations were selected taking into account the existing data of DPWH-National. The idea was to supplement the existing data by supplying missing data in other areas especially inside the ARMM. Further, collected data from stations where DPWH-National data exist were served as counter-check.

A total of thirty-eight (38) survey stations were selected for the conduct of the survey; 31 of which are located in the Mainland provinces while the remaining 7 are on the Island provinces of Basilan, Sulu and Tawi-Tawi. **Figure 4.1.3-1** presents the location of the survey stations while details of each station are given in **Table 4.1.3-1**.