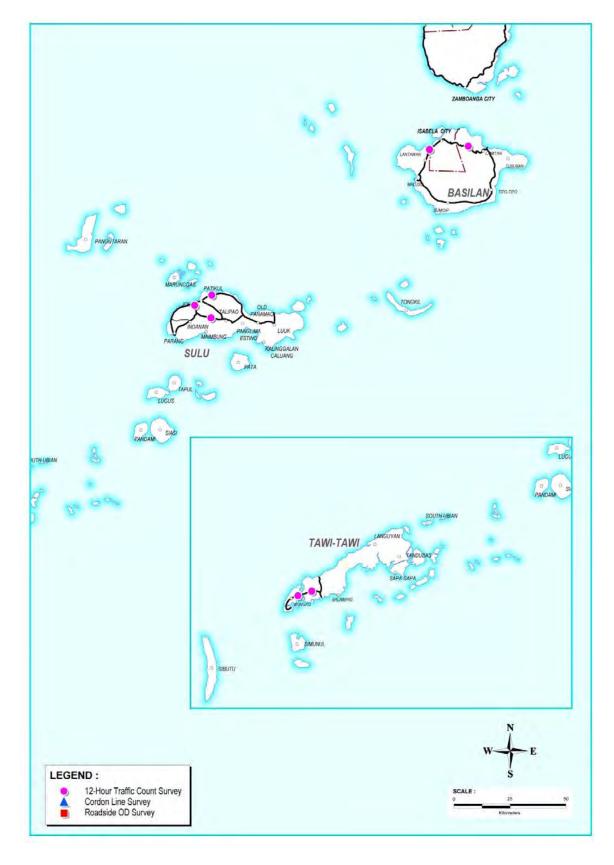

A total of thirty-eight (38) survey stations were selected for the conduct of the survey; 31 of which are located in the Mainland provinces while the remaining 7 are on the Island provinces of Basilan, Sulu and Tawi-Tawi. **Figure 4.1.3-1** presents the location of the survey stations while details of each station are given in **Table 4.1.3-1**.