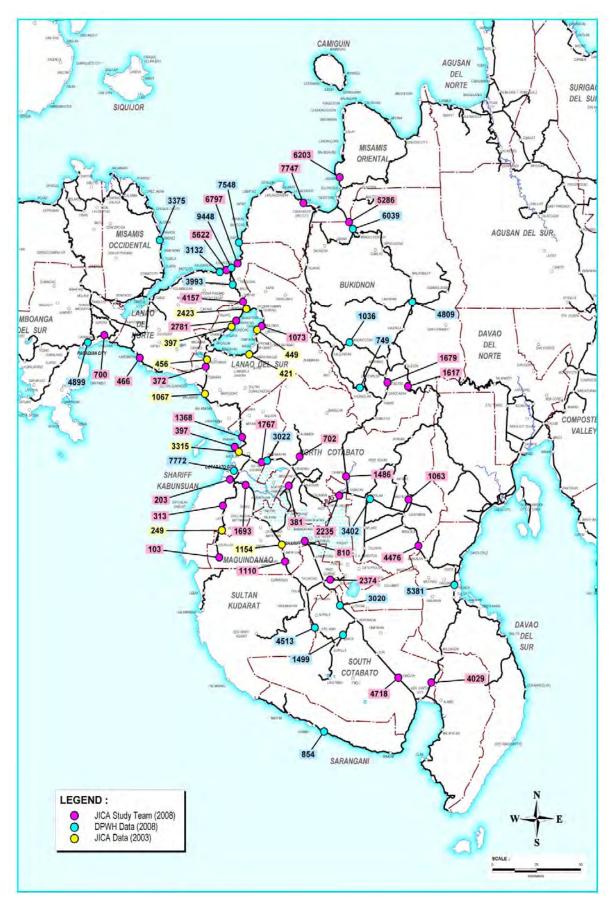

## (3) Location of Survey Stations

The survey stations were selected taking into account the existing data of DPWH-National. The idea was to supplement the existing data by supplying missing data in other areas especially inside the ARMM. Further, collected data from stations where DPWH-National data exist were served as counter-check.

A total of thirty-eight (38) survey stations were selected for the conduct of the survey; 31 of which are located in the Mainland provinces while the remaining 7 are on the Island provinces of Basilan, Sulu and Tawi-Tawi. **Figure 4.1.3-1** presents the location of the survey stations while details of each station are given in **Table 4.1.3-1**.