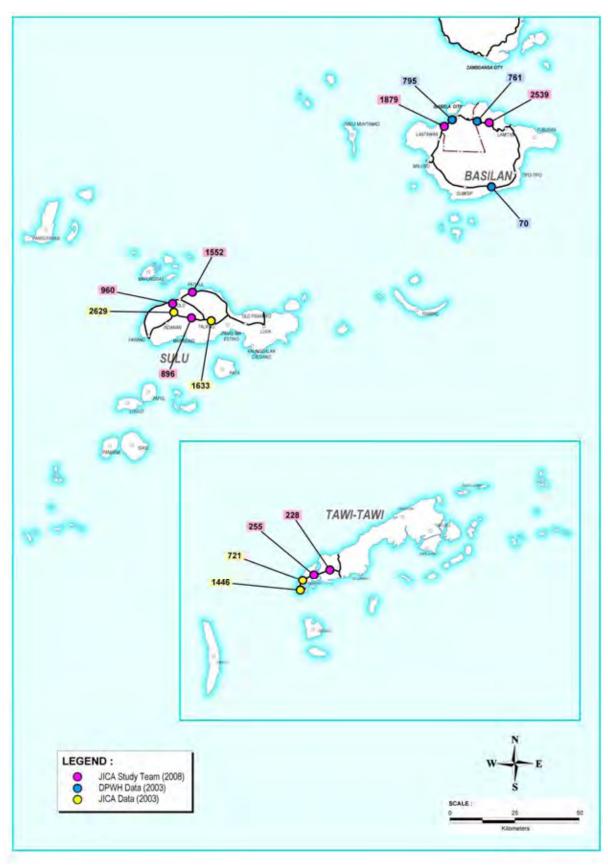

## (3) Location of Survey Stations

The survey stations were selected taking into account the existing data of DPWH-National. The idea was to supplement the existing data by supplying missing data in other areas especially inside the ARMM. Further, collected data from stations where DPWH-National data exist were served as counter-check.

A total of thirty-eight (38) survey stations were selected for the conduct of the survey; 31 of which are located in the Mainland provinces while the remaining 7 are on the Island provinces of Basilan, Sulu and Tawi-Tawi. **Figure 4.1.3-1** presents the location of the survey stations while details of each station are given in **Table 4.1.3-1**.