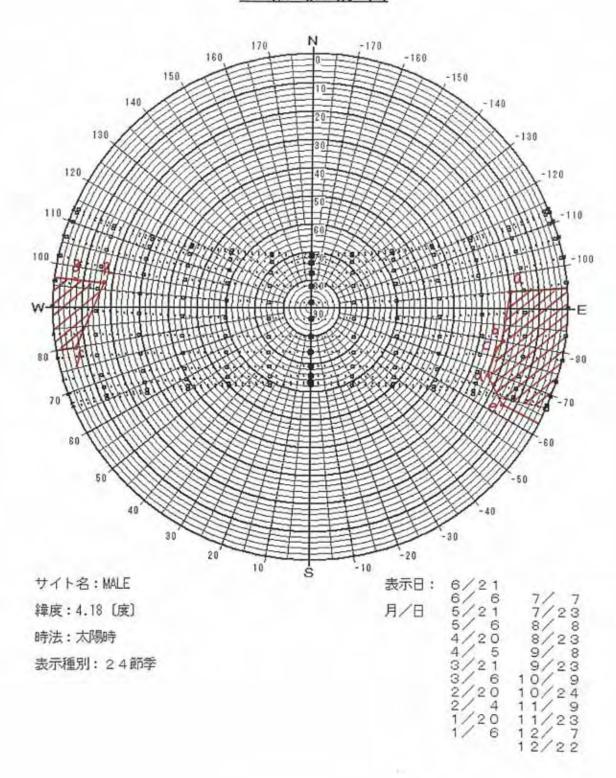

### Site No. 6 Kalaafaanu School North Wing Point D

# Site No. 6 Kalaafaanu School Gymnasium Point A

### Site No. 6 Kalaafaanu School Gymnasium Point B

### Site No. 6 Kalaafaanu School Gymnasium Point C

### Site No. 6 Kalaafaanu School Gymnasium Point D