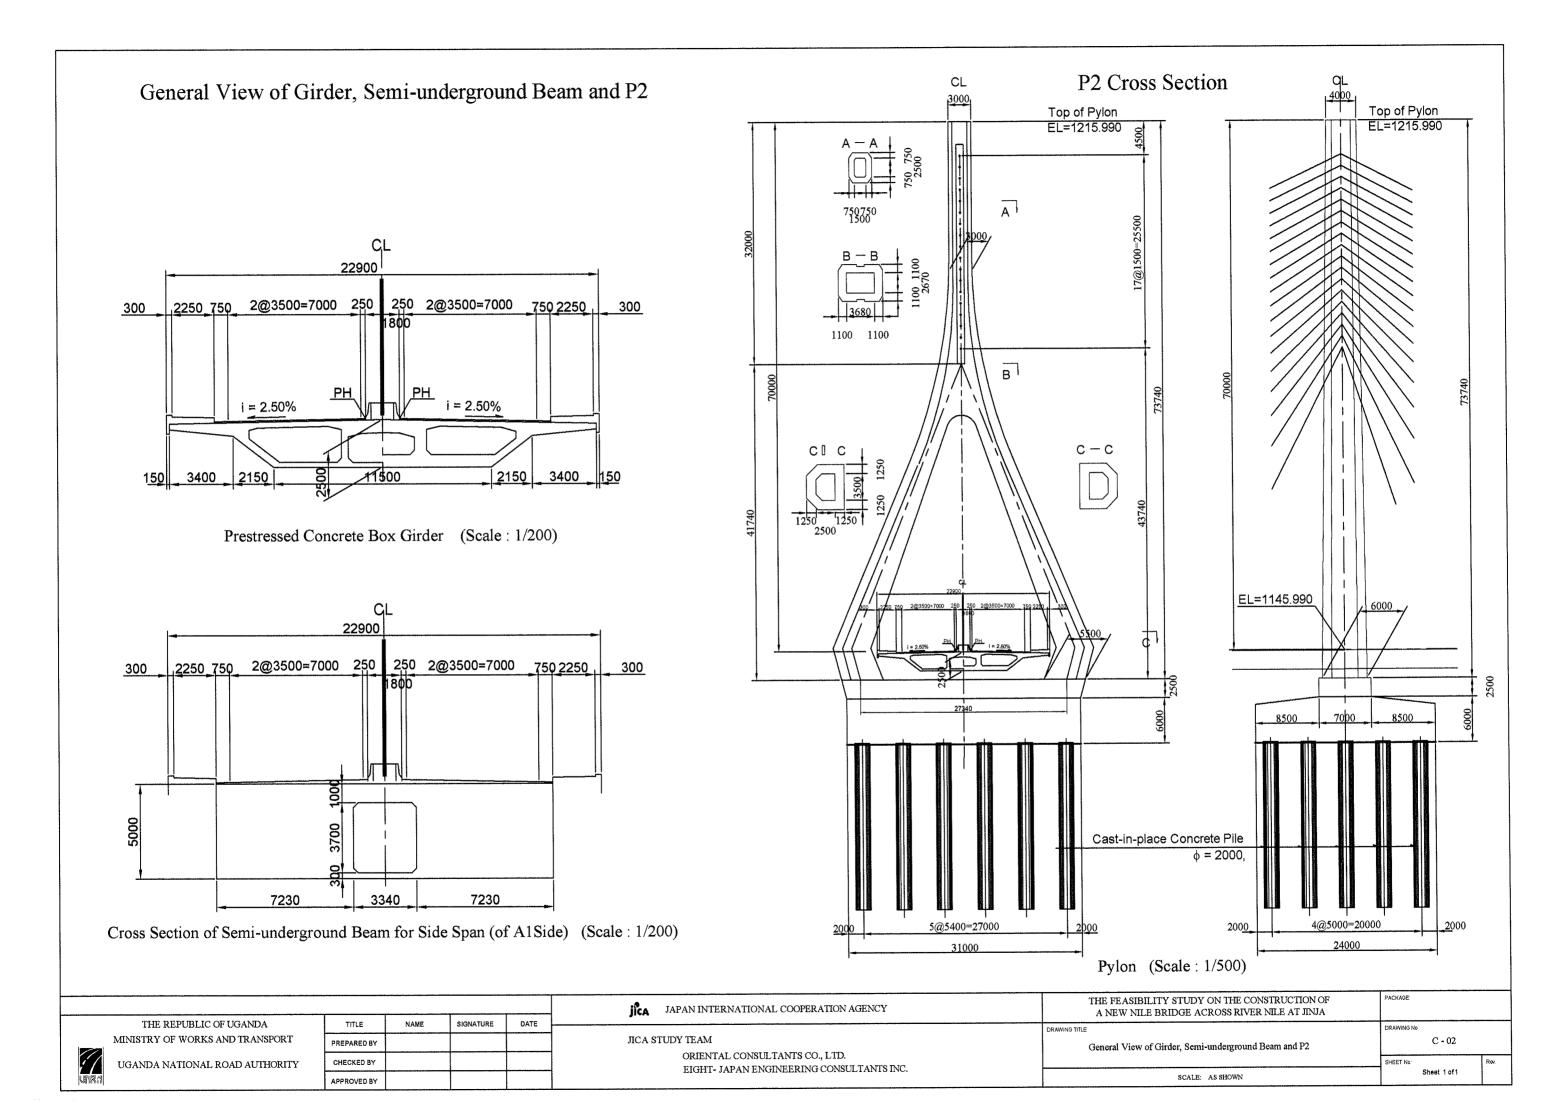

## Arrangement of PC Cable and Anchor of Stay-cable

| TUDY ON THE CONSTRUCTION OF<br>GE ACROSS RIVER NILE AT JINJA | PACKAGE               |  |  |
|--------------------------------------------------------------|-----------------------|--|--|
| PC Cable and Anchor of Stay-cable                            | DRAWING No.<br>C - 04 |  |  |
| SCALE: AS SHOWN                                              | Sheet 1 of 1          |  |  |