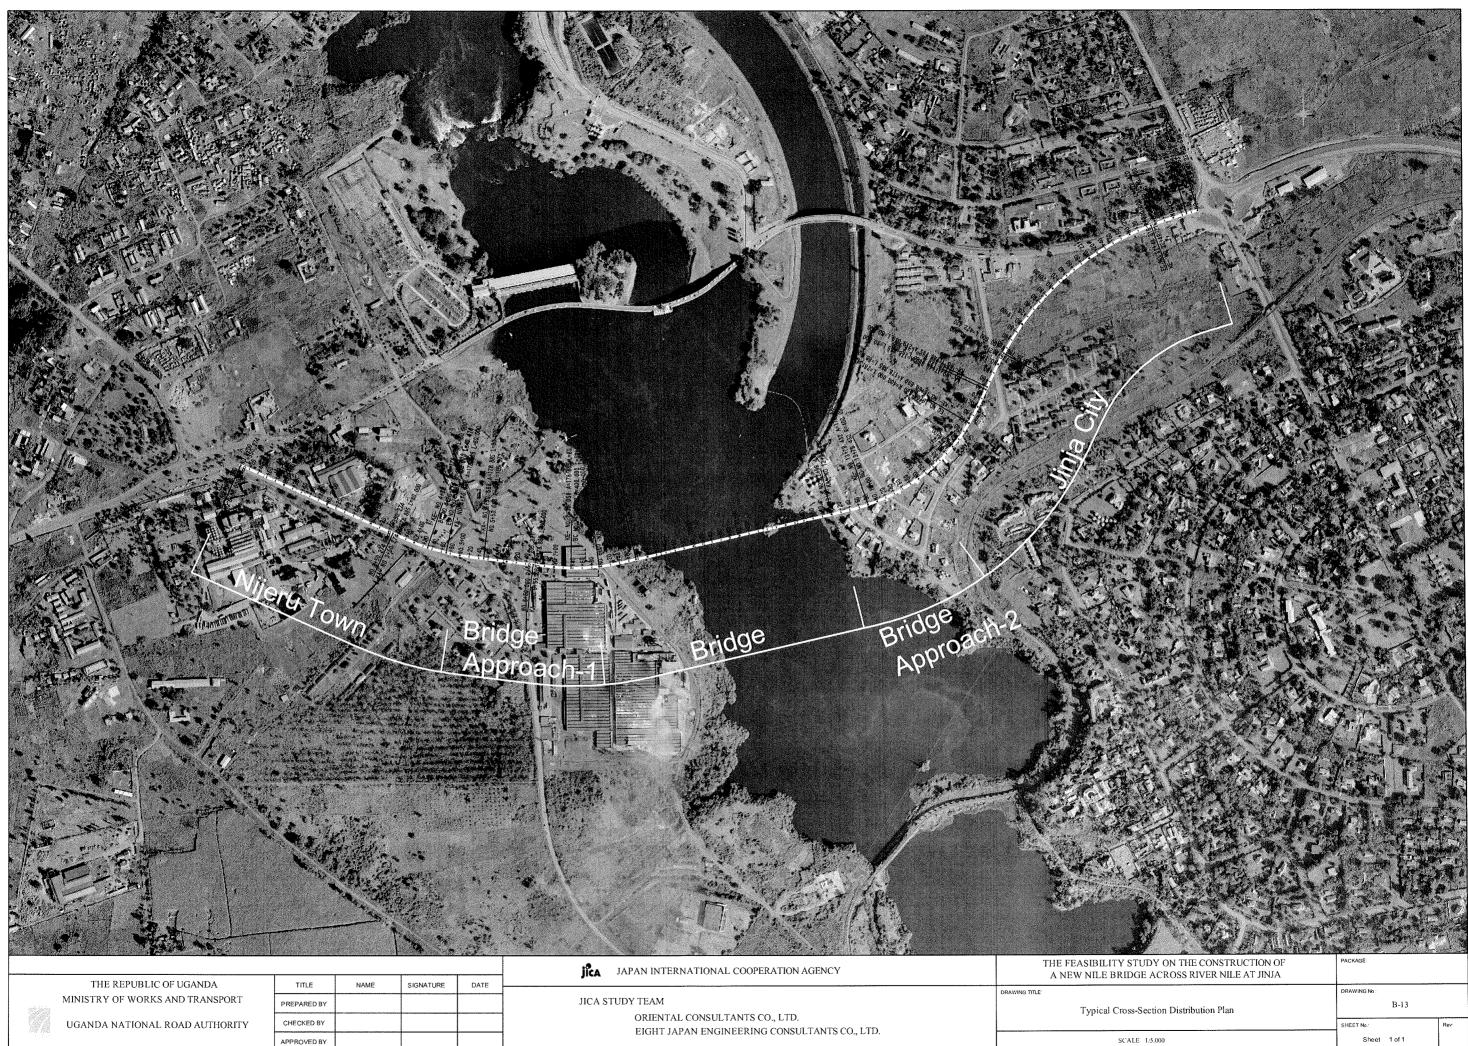

| TITLE       | NAME | SIGNATURE | DATE | - |
|-------------|------|-----------|------|---|
| PREPARED BY |      |           |      |   |
| CHECKED BY  |      |           |      |   |
| APPROVED BY |      |           |      |   |













UNRA

| TITLE       | NAME | SIGNATURE | DATE |  |
|-------------|------|-----------|------|--|
| PREPARED BY |      |           |      |  |
| CHECKED BY  |      |           |      |  |
| APPROVED BY |      |           |      |  |



## Arrangement of PC Cable and Anchor of Stay-cable

| TUDY ON THE CONSTRUCTION OF<br>GE ACROSS RIVER NILE AT JINJA | PACKAGE               |  |  |
|--------------------------------------------------------------|-----------------------|--|--|
| PC Cable and Anchor of Stay-cable                            | DRAWING No.<b