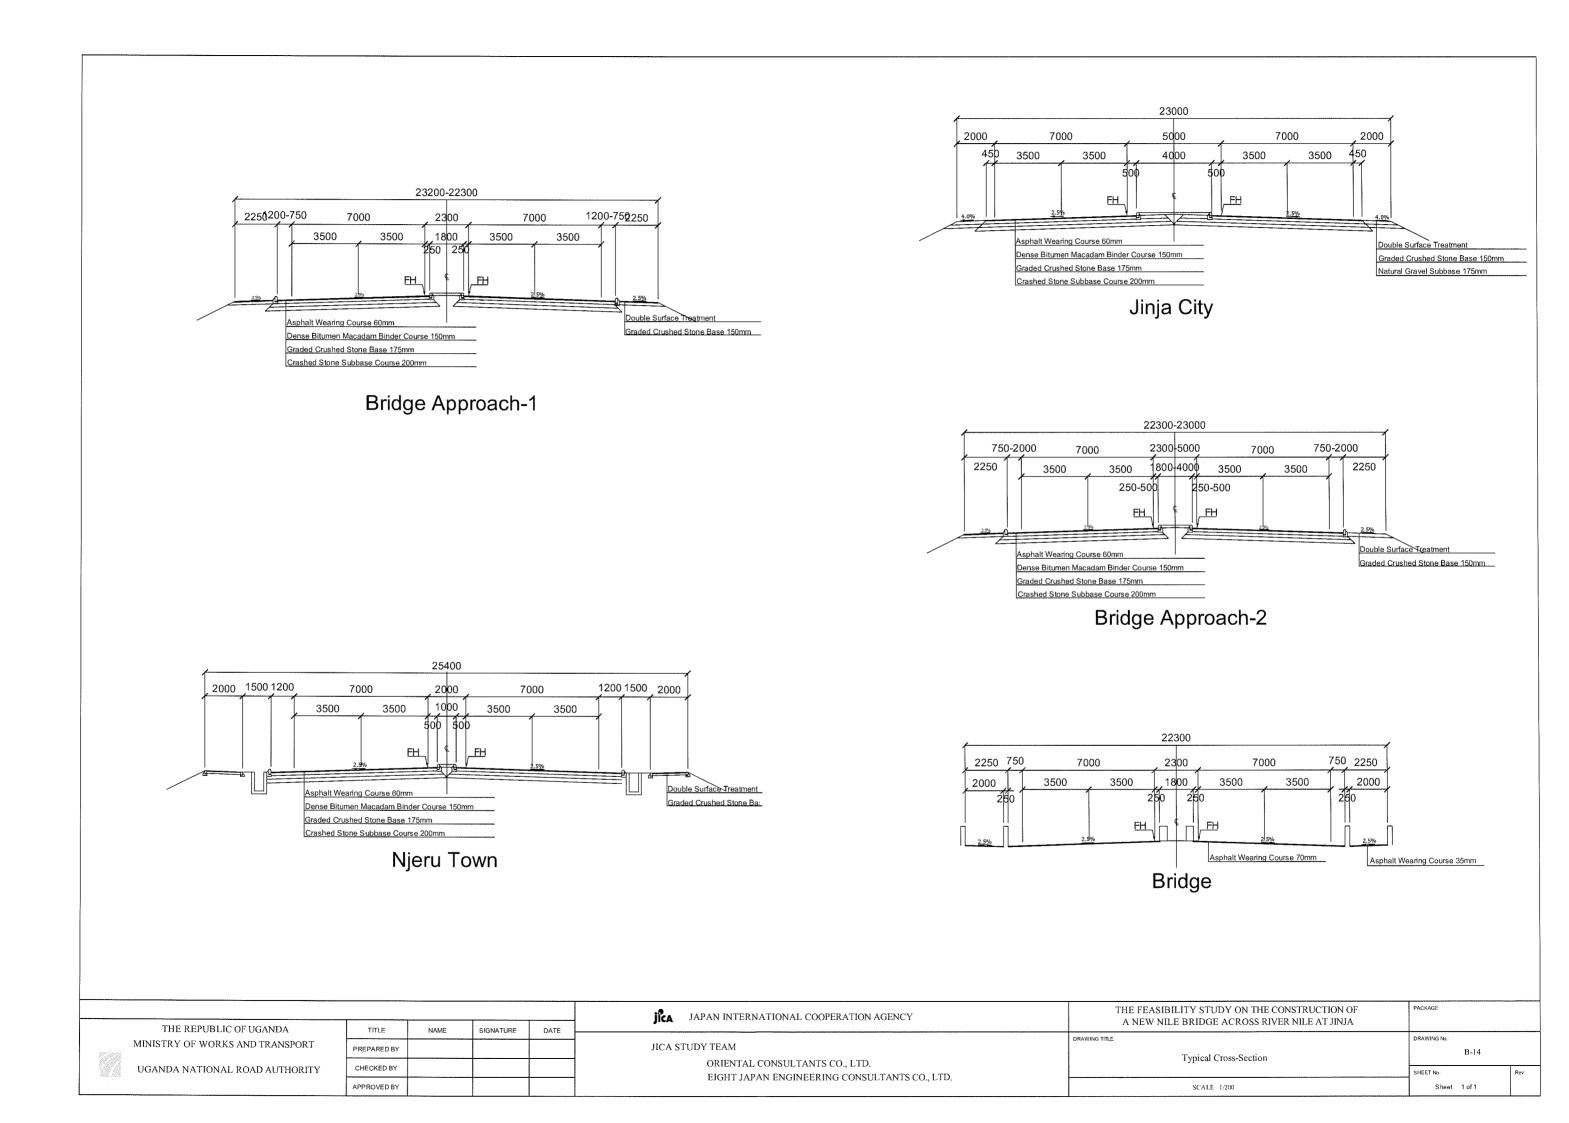

| TITLE       | NAME | SIGNATURE | DATE | - |
|-------------|------|-----------|------|---|
| PREPARED BY |      |           |      |   |
| CHECKED BY  |      |           |      |   |
| APPROVED BY |      |           |      |   |













UNRA

| TITLE       | NAME | SIGNATURE | DATE |  |
|-------------|------|-----------|------|--|
| PREPARED BY |      |           |      |  |
| CHECKED BY  |      |           |      |  |
| APPROVED BY |      |           |      |  |



## Arrangement of PC Cable and Anchor of Stay-cable

| TUDY ON THE CONSTRUCTION OF<br>GE ACROSS RIVER NILE AT JINJA | PACKAGE               |  |  |
|--------------------------------------------------------------|-----------------------|--|--|
| PC Cable and Anchor of Stay-cable                            | DRAWING No.<br>C - 04 |  |  |
| SCALE: AS SHOWN                                              | Sheet 1 of 1          |  |  |