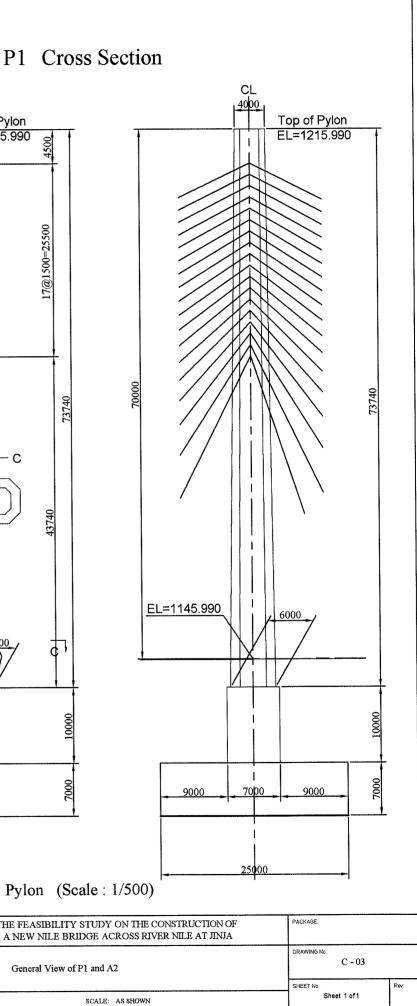

| TITLE       | NAME | SIGNATURE | DATE | - |
|-------------|------|-----------|------|---|
| PREPARED BY |      |           |      |   |
| CHECKED BY  |      |           |      |   |
| APPROVED BY |      |           |      |   |













UNRA

| TITLE       | NAME | SIGNATURE | DATE |  |
|-------------|------|-----------|------|--|
| PREPARED BY |      |           |      |  |
| CHECKED BY  |      |           |      |  |
| APPROVED BY |      |           |      |  |



## Arrangement of PC Cable and Anchor of Stay-cable

| TUDY ON THE CONSTRUCTION OF<br>GE ACROSS RIVER NILE AT JINJA | PACKAGE               |  |  |
|--------------------------------------------------------------|-----------------------|--|--|
| PC Cable and Anchor of Stay-cable                            | DRAWING No.<br>C - 04 |  |  |
| SCALE: AS SHOWN                                              | Sheet 1 of 1          |  |  |