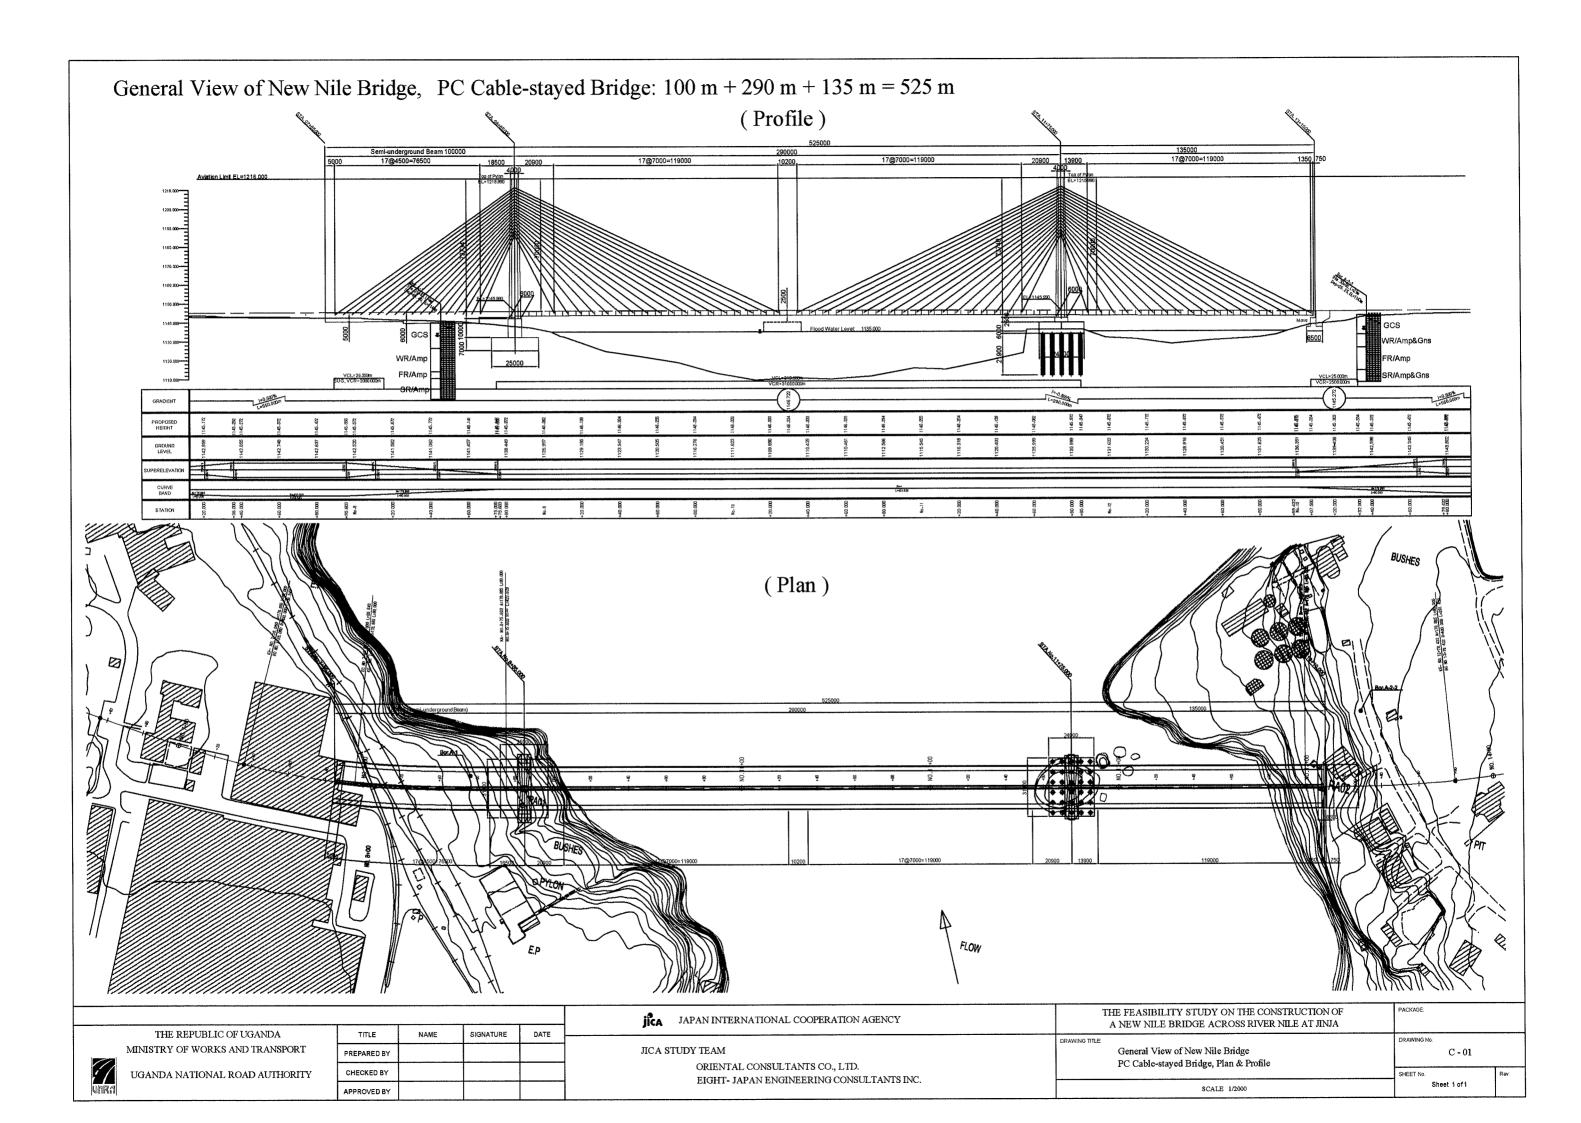

| TITLE       | NAME | SIGNATURE | DATE | - |
|-------------|------|-----------|------|---|
| PREPARED BY |      |           |      |   |
| CHECKED BY  |      |           |      |   |
| APPROVED BY |      |           |      |   |













UNRA

| TITLE       | NAME | SIGNATURE | DATE |  |
|-------------|------|-----------|------|--|
| PREPARED BY |      |           |      |  |
| CHECKED BY  |      |           |      |  |
| APPROVED BY |      |           |      |  |



## Arrangement of PC Cable and Anchor of Stay-cable

| TUDY ON THE CONSTRUCTION OF<br>GE ACROSS RIVER NILE AT JINJA | PACKAGE               |  |  |
|--------------------------------------------------------------|-----------------------|--|--|
| PC Cable and Anchor of Stay-cable                            | DRAWING No.<br>C - 04 |  |  |
| SCALE: AS SHOWN                                              | Sheet 1 of 1          |  |  |