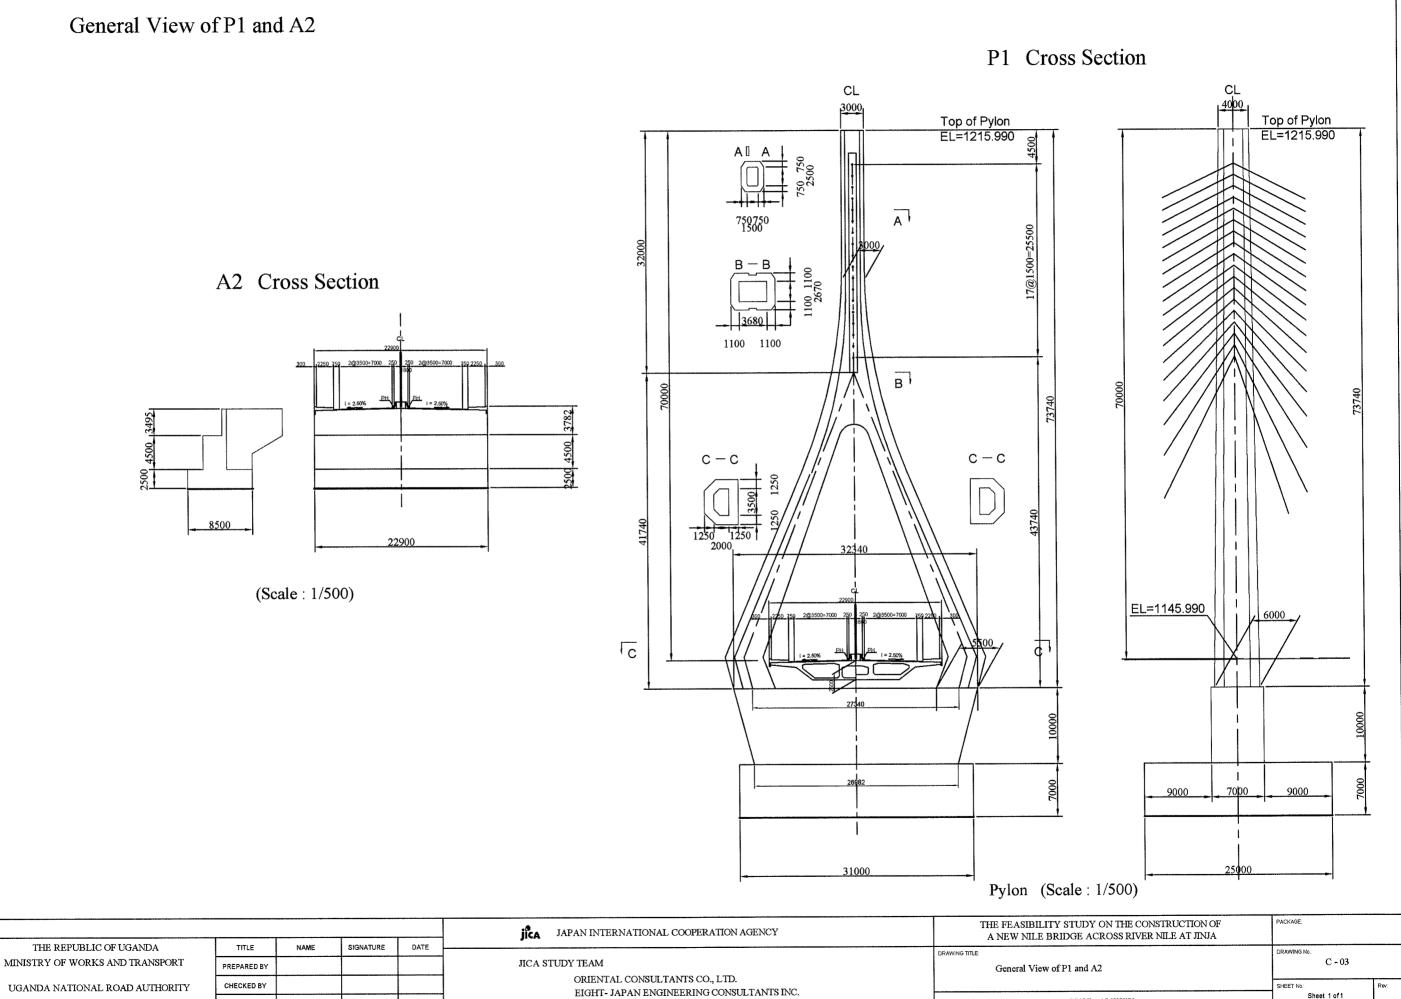

## Arrangement of PC Cable and Anchor of Stay-cable

| TUDY ON THE CONSTRUCTION OF<br>GE ACROSS RIVER NILE AT JINJA | PACKAGE               |  |  |
|--------------------------------------------------------------|-----------------------|--|--|
| PC Cable and Anchor of Stay-cable                            | DRAWING No.<br>C - 04 |  |  |
| SCALE: AS SHOWN                                              | Sheet 1 of 1          |  |  |