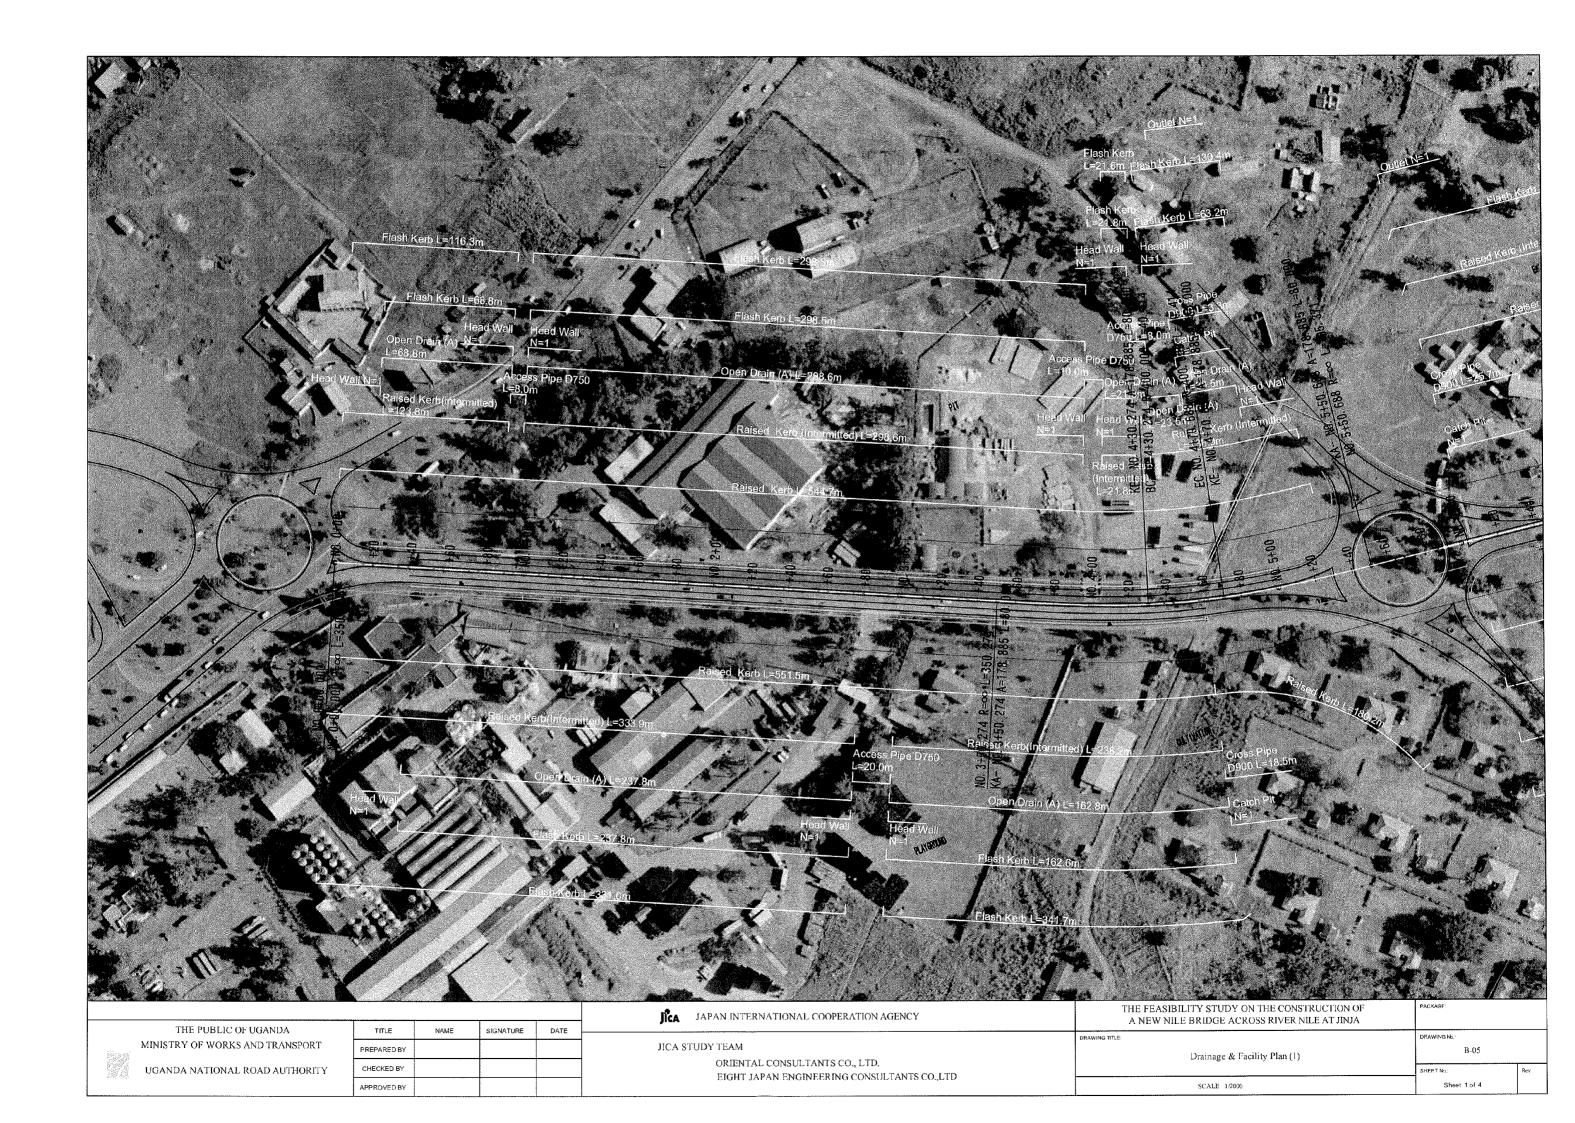

|
|         | ORIENTAL CONSULTANTS CO., LTD.                |
|         | EIGHT JAPAN ENGINEERING CONSULTANTS CO., LTD. |

| THE FEASIBILITY STUDY ON THE CONSTRUCTION OF A NEW NILE BRIDGE ACROSS RIVER NILE AT JINJA | PACKAGE:              |   |  |  |  |
|-------------------------------------------------------------------------------------------|-----------------------|---|--|--|--|
| Plan & Profile (4)                                                                        | DRAWING No.:<br>B-()4 |   |  |  |  |
|                                                                                           | SHEET No.:            | R |  |  |  |
| SCALE H=1/2000 V=1:400                                                                    | Sheet 4 of 4          |   |  |  |  |