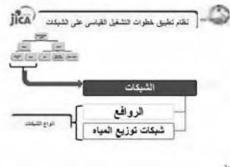

| 044    |       | 1.4   | 291   | 1  |
| Bear Stanuale | +                                                                                                               | 1.00   | 1.00   | 100   | 1.16  | 1.4     | 1040  | -      | 1.00   | 1.    | 1.8   | 1000  | Ξ  |
| a loves       |                                                                                                                 | (e)    |        | . 44  | 1.1   | (0.e-l) | 1.41  | 1.00   | 1.00   | 1.06  | 1.0   | - 41  | I  |
| 10.00         | - 11                                                                                                            | 1.000  |        | 1.00  | 1.1   | 2786    | 100   | 1.00   | - 61   | - 18  |       | 1.00  | 57 |







PDF counted with party who and we need an application of



















| عد لنشاركين | عدد<br>لحملات | هيين                                 | برنامج الحملة<br>الإ     |
|-------------|---------------|--------------------------------------|--------------------------|
| fe.         | 14            | طلاب لمدارس                          | ابدراء فيشن ميلئي.       |
| 4.          |               | مراكز الثياب                         | البارة الطائب تسعطة      |
| 10          | •             | مكتية سوز ان ميارك<br>وأيتاه العاطين | تنفية لعياء<br>ال        |
|             | 50            | -                                    | بدراء قيلن لهلى          |
| 34          | لى عد المشارك | الهما                                |                          |
| -           | 141           |                                      | مە «مطوبية<br>مەد بوستون |