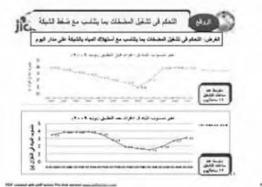

044    |       | 1.4   | 291   | 1  |
| Bear Stanuale | +                                                                                                               | 1.00   | 1.00   | 100   | 1.16  | 1.4     | 1040  | -      | 1.00   | 1.    | 1.8   | 1000  | Ξ  |
| a loves       |                                                                                                                 | (e)    |        | . 44  | 1.1   | (0.e-l) | 1.41  | 1.00   | 1.00   | 1.06  | 1.0   | - 41  | I  |
| 10.00         | - 11                                                                                                            | 1.000  |        | 1.00  | 1.1   | 2786    | 100   | 1.00   | - 61   | - 18  |       | 1.00  | 57 |







PDF counted with party who and we need an application of



















| عد لنشاركين | عدد<br>لحملات | هيين                                 | برنامج الحملة<br>الإ     |
|-------------|---------------|--------------------------------------|--------------------------|
| fe.         | 14            | طلاب لمدارس                          | ابدراء فيشن ميلئي.       |
| 4.          |               | مراكز الثياب                         | البارة الطائب تسعطة      |
| 10          | •             | مكتية سوز ان ميارك<br>وأيتاه العاطين | تنفية لعياء<br>ال        |
|             | 50            | -                                    | بدراء قيلن لهلى          |
| 34          | لى عد المشارك | الهما                                |                          |
| -           | 141           |                                      | مە «مطوبية<br>مەد بوستون |

|