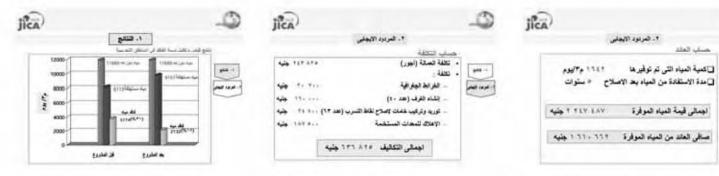

The second set off and the set of second property and

197 manual and pall and a fee and another provide the second

| CA    | 2     |       |        |        | -    |        |                       |   |
|-------|-------|-------|--------|--------|------|--------|-----------------------|---|
| 2515  | 1432  | 2245  | Ster 1 | 5251   | 1332 | (11) ? | اسم التطاع<br>(الترج) | 1 |
| **    | **,** | 61,99 | *1,    | ***    | 314  | -      | خبة والاتق.<br>الدي   | 2 |
| 51,54 | 11,00 | +1,01 | ***    | +++    | **   | *.+1   | مرو فها               | ÷ |
| 11,11 | 18,88 | 14,57 | irr    | . 93+. | er   | **-    | w.# jg.R.P.San        | Ť |
| **;** | 10,14 | *1,10 |        |        | 919  |        | م ال ح قال على        | , |
| (9,9) | 10.91 | 14,45 | 148    | 141    |      | 1100   | الركار الأواجلية      |   |
| +++   | -     | +1,14 | 3.94   | ++-    |      | 2482   | stine Sec             | 1 |

| ic.   | V.     |          |       |       | 54   | 121 - 1 |                             |     | - |
|-------|--------|----------|-------|-------|------|---------|-----------------------------|-----|---|
| 31-22 | 14 132 | 25 while | 12393 | 32+21 | 1325 | 344     | اسر المطلع<br>(العرب)       | e   |   |
| 1.11  | 47.14  | 8.94     | 2     | *.*   | 41   | -641    | 332.20                      | . 7 | - |
| 1.44  | 19.95  | 19.9     | -     | 41    | **   | 189     | 400000                      | -9  | - |
| 2.40  | 19,84  | +1,++    | -     | 1.84  | ***  | 1       | مرار بلیس ، اماراد<br>تشکیر | 5   |   |
| 1.41  | 99,54  | **.14    | -     | -     | **.  | 144     | rife also ye yiye<br>Elise  | 64  |   |
|       | -      |          | ر عد  |       | -    |         | مرار سيا لقرح مشد<br>التليط | 13  |   |
|       |        |          |       | •     |      | -       | مراق مشتول الموال           | 18  |   |
| 10,64 | 16,18  | 81.60    | 1469  | 11.00 | 9191 | track.  |                             |     |   |