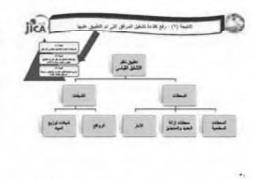

izes a                                                                                                 |             |
| in cardinal in | 10000      |         | all in case of the                                                                                             | 1           |

| 100001110       | and and        |   |         |
|-----------------|----------------|---|---------|
|                 |                | - | (Plank) |
|                 |                | - |         |
| 11 May 14 1979. |                |   |         |
|                 | "rate scitted" | A | 10.000  |
| in manager      | 11. 1          |   |         |
| arrial to a     | -1 11 2        | 2 |         |
|                 |                | 8 |         |
|                 |                |   |         |



38.)

-

NOT assess and pair area for the second part of



PCF counted with puff winty No into meriod party (Self-Section











1

ť

ł





|                    |      |                                     | هماوفة لحبدوا    | ې نمن          |
|--------------------|------|-------------------------------------|------------------|----------------|
| خر ماز تلار از ورا | -    | ، وجاتبورة فرانغاز<br>فن المنطوع وج | ی در اطا استاد م |                |
|                    |      |                                     |                  | -              |
| -                  | _    |                                     |                  | -35            |
| Part.              | in.  | اللغيل (مراجع)<br>المليو (مراجع)    | ىز يېږو          | *              |
| Alm                | 4.1.