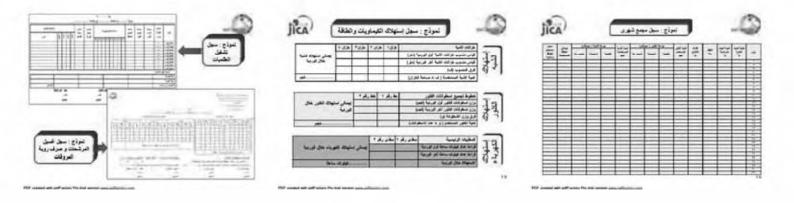

The second set off and the set of second property and

197 manual and pall and a fee and another provide the second

| CA    | 2     |       |        |        | -    |        |                       |   |
|-------|-------|-------|--------|--------|------|--------|-----------------------|---|
| 2515  | 1432  | 2245  | Ster 1 | 5251   | 1332 | (11) ? | اسم التطاع<br>(الترج) | 1 |
| **    | **,** | 61,99 | *1,    | ***    | 314  | -      | خبة والاتق.<br>الدي   | 2 |
| 51,54 | 11,00 | +1,01 | ***    | +++    | **   | *.+1   | مرو فها               | ÷ |
| 11,11 | 18,88 | 14,57 | irr    | . 93+. | er   | **-    | w.# jg.R.P.San        | Ť |
| **;** | 10,14 | *1,10 |        |        | 919  |        | م ال ح قال على        | , |
| (9,9) | 10.91 | 14,45 | 148    | 141    |      | 1100   | الركار الأواجلية      |   |
| +++   | -     | +1,14 | 3.94   | ++-    |      | 2482   | stine Sec             | 1 |

| ic.   | V.     |          |       |       | 54   | 121 - 1 |                             |     | - |
|-------|--------|----------|-------|-------|------|---------|-----------------------------|-----|---|
| 31-22 | 14 132 | 25 while | 12393 | 32+21 | 1325 | 344     | اسر المطلع<br>(العرب)       | e   |   |
| 1.11  | 47.14  | 8.94     | 2     | *.*   | 41   | -641    | 332.20                      | . 7 | - |
| 1.44  | 19.95  | 19.9     | -     | 41    | **   | 189     | 400000                      | -9  | - |
| 2.40  | 19,84  | +1,++    | -     | 1.84  | ***  | 1       | مرار بلیس ، اماراد<br>تشکیر | 5   |   |
| 1.41  | 99,54  | **.14    | -     | -     | **.  | 144     | rife also ye yiye<br>Elise  | 64  |   |
|       | -      |          | ر عد  |       | -    |         | مرار سيا لقرح مشد<br>التليط | 13  |   |
|       |        |          |       | •     |      | -       | مراق مشتول الموال           | 18  |   |
| 10,64 | 16,18  | 81.60    | 1469  | 11.00 | 9191 | track.  |                             |     |   |