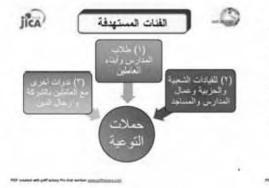

| 1.4   | 291   | 1  |
| Bear Stanuale | +                                                                                                               | 1.00   | 1.00   | 100   | 1.16  | 1.4     | 1040  | -      | 1.00   | 1.    | 1.8   | 1000  | Ξ  |
| a loves       |                                                                                                                 | (e)    |        | . 44  | 1.1   | (0.e-l) | 1.41  | 1.00   | 1.00   | 1.06  | 1.0   | - 41  | I  |
| 10.00         | - 11                                                                                                            | 1.000  |        | 1.00  | 1.1   | 2786    | 100   | 1.00   | - 61   | - 18  |       | 1.00  | 57 |







PDF counted with party who and we need an application of



















| عد لنشاركين | عدد<br>لحملات | هيين                                 | برنامج الحملة<br>الإ     |
|-------------|---------------|--------------------------------------|--------------------------|
| fe.         | 14            | طلاب لمدارس                          | ابدراء فيشن ميلئي.       |
| 4.          |               | مراكز الثياب                         | البارة الطائب تسعطة      |
| 10          | •             | مكتية سوز ان ميارك<br>وأيتاه العاطين | تنفية لعياء<br>ال        |
|             | 50            | -                                    | بدراء قيلن لهلى          |
| 34          | لى عد المشارك | الهما                                |                          |
| -           | 141           |                                      | مە «مطوبية<br>مەد بوستون |

| ICA    | 10