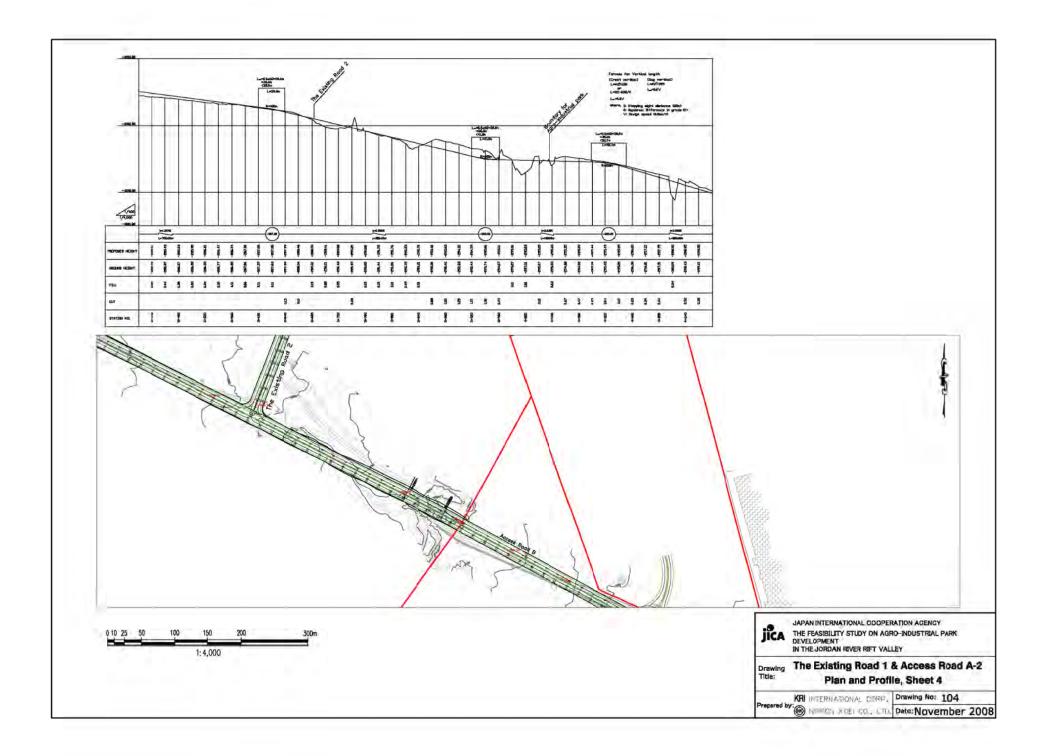

# JAPAN INTERNATIONAL COOPERATION AGENCY

KRI INTERNATIONAL CORP. NIPPON KOEI CO., LTD.

09-018

| Chapter I | DRAWINGS                                 |                                  |                   |         |                                                      |                                         |                                |
|-----------|------------------------------------------|----------------------------------|-------------------|---------|------------------------------------------------------|-----------------------------------------|--------------------------------|
| DWG No.   |                                          | DWG Title                        |                   | DWG No. |                                                      | DWG Title                               |                                |
| General   |                                          |                                  |                   | 221     | Internal Road                                        | Plan                                    |                                |
| 001       | Location Map                             |                                  |                   | 222     | Internal Road                                        | Major Road with 4 Lanes                 | Typical Cross Sectoin          |
| Off-site  |                                          |                                  |                   | 223     | Internal Road                                        | Major Road with 2 Lanes                 | Typical Cross Sectoin          |
| 101       | The Existing Road 1 & Access Road A-2    | Plan and Profile                 | Sheet 1           | 224     | Internal Road                                        | Minor Road                              | Typical Cross Sectoin          |
| 102       | The Existing Road 1 & Access Road A-2    | Plan and Profile                 | Sheet 2           | 225     | Internal Road                                        | Bridge No.1                             | Plan and Front Elevation       |
| 103       | The Existing Road 1 & Access Road A-2    | Plan and Profile                 | Sheet 3           | 225     | Internal Road                                        | Bridge No.2                             | Plan and Front Elevation       |
| 104       | The Existing Road 1 & Access Road A-2    | Plan and Profile                 | Sheet 4           | 227     | Internal Road                                        | Drainage System                         | Plan                           |
| 105       | The Existing Road 1 & Access Road A-2    | Plan and Profile                 | Sheet 5           | 228     | Distribution Area of Stage I                         | Plan                                    |                                |
| 106       | The Existing Road 1 & Access Road A-2    | Plan and Profile                 | Sheet 6           | 229     | Distribution Area of Stage II & III                  | Plan                                    |                                |
| 107       | The Existing Road 2                      | Plan and Profile                 |                   | 230     | Bus Station & Truck Yard                             | Plan                                    |                                |
| 108       | The Existing Road 1, 2 & Access Road A-2 | Typical Cross Section            |                   | 241     | River Improvement of Stage II                        | Plan                                    |                                |
| 109       | Road Improvement                         | Plan                             | Sheet 1           | 242     | River Improvement of Stage III                       | Plan                                    |                                |
| 110       | Road Improvement                         | Plan                             | Sheet 2           | 243     | River Improvement                                    | Typical Cross Sectoin                   |                                |
| 111       | Road Improvement                         | Plan                             | Sheet 3           | 251     | Power Distribution Line                              | Plan                                    |                                |
| 112       | Road Improvement                         | Typical Cross Section            |                   | 261     | Water Supply Faclities                               | Water distribution Networks             | Plan                           |
| 121       | Power Supply Network in Jericho          |                                  |                   | 262     | Water Supply Faclities                               | Water Distributionj Networks            | Accesaries Diagram             |
| 131       | Water Supply Faclities                   | General Layout                   |                   | 263     | Water Supply Faclities                               | Water Supply Tank (Stage I, II and III) | Profile and Pipe Line Diagrams |
| 132       | Water Supply Faclities                   | Water Transmission Lines         | Profile           | 264     | Water Supply Faclities                               | Water Supply Tank (Stage I+II and III)  | Profile and Pipe Line Diagrams |
| 141       | Wastewater Treatment Facilites           | Stage I                          | Plan              | 271     | Wastewater Collection Facilities and Reclaimed Water | Stage I, II and III                     | Plan                           |
| 142       | Wastewater Treatment Facilites           | Stage II                         | Plan              | 272     | Wastewater Collection Facilities and Reclaimed Water | Stage I+II and III                      | Plan                           |
| 143       | Wastewater Treatment Facilites           | Stage III                        | Plan              | 281     | Office Building                                      | General Plan                            |                                |
| 144       | Wastewater Treatment Facilites           | Stage I + II                     | Plan              | 282     | Office Building                                      | Plan and Profile                        | Stage I                        |
| 151       | Solid Waste Treatment Facilities         | Layout and Process of Composting |                   | 283     | Office Building                                      | Plan and Profile                        | Staga II                       |
| On-site   |                                          |                                  |                   | 284     | Office Building                                      | Plan and Profile                        | Stage III                      |
| 201       | Topographic Map                          |                                  |                   | 285     | BDS Center                                           | General Plan                            |                                |
| 202       | Location of Bench Mark                   |                                  |                   | 285     | BDS Center                                           | Plan and Profile                        |                                |
| 203       | Land Use Plan                            | Stage I, II and III              |                   | 287     | Standar Factory Building                             | Plan and Profile                        |                                |
| 204       | Land Use Plan                            | Stage I and II                   |                   | 291     | Central Park                                         | Stega I, II and III                     | Plan                           |
| 205       | Land Use Plan                            | Stage I + II                     |                   | 292     | Central Park                                         | Stage I and II                          | Plan                           |
| 206       | Land Reclamation                         | Stage I, II and III              | Plan              |         |                                                      |                                         |                                |
| 207       | Land Reclamation                         | Stage I and II                   | Plan              |         |                                                      |                                         |                                |
| 208       | Land Reclamation                         | Stage I, II and III              | Plan and Sections |         |                                                      |                                         |                                |
| 209       | Land Reclamation                         | Calculation for Earth Works      |                   |         |                                                      |                                         |                                |
| 210       | Land Use Image                           | Stage I                          |                   |         |                                                      |                                         |                                |
| 211       | Land Use Image                           | Stage I and II                   |                   |         |                                                      |                                         |                                |
| 212       | Land Use Image                           | Stage I + II                     |                   |         |                                                      |                                         |                                |
| 213       | Land Use Image                           | Stega I, II and III              |                   |         |                                                      |                                         |                                |
| 214       | Land Use Image                           | Stage I+II and III               |                   |         |                                                      |                                         |                                |