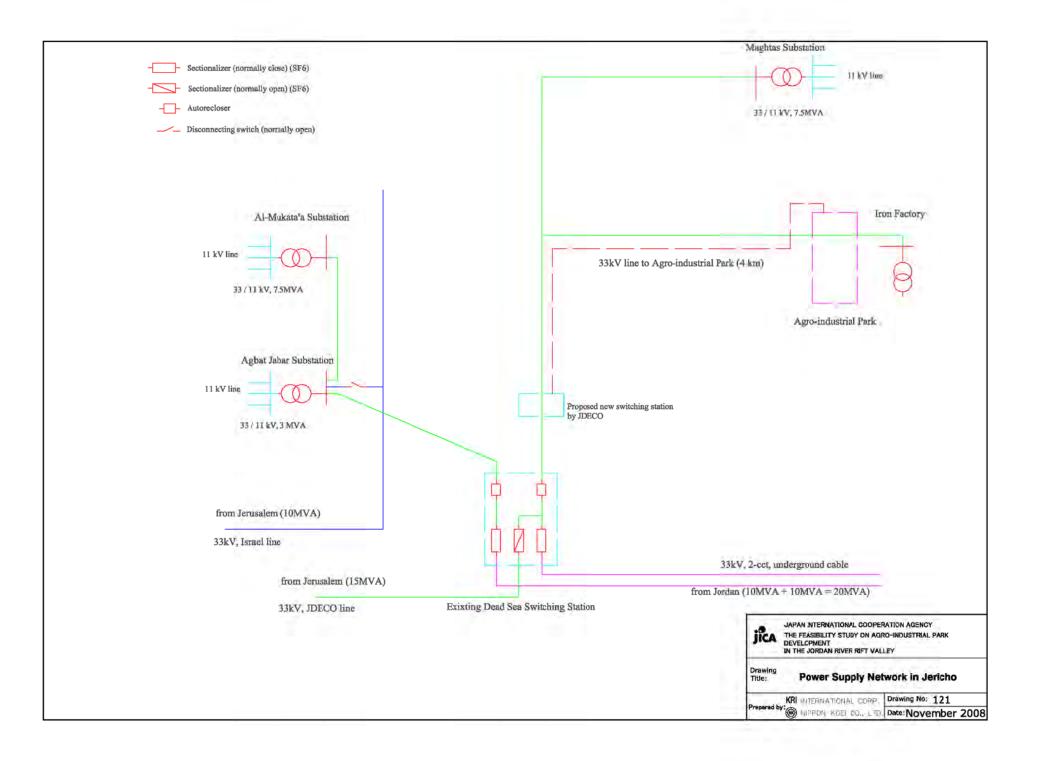

# JAPAN INTERNATIONAL COOPERATION AGENCY

KRI INTERNATIONAL CORP. NIPPON KOEI CO., LTD.

09-018

| Chapter I | DRAWINGS                                 |                                  |                   |         |                                                      |                                         |                                |
|-----------|------------------------------------------|----------------------------------|-------------------|---------|------------------------------------------------------|-----------------------------------------|--------------------------------|
| DWG No.   |                                          | DWG Title                        |                   | DWG No. |                                                      | DWG Title                               |                                |
| General   |                                          |                                  |                   | 221     | Internal Road                                        | Plan                                    |                                |
| 001       | Location Map                             |                                  |                   | 222     | Internal Road                                        | Major Road with 4 Lanes                 | Typical Cross Sectoin          |
| Off-site  |                                          |                                  |                   | 223     | Internal Road                                        | Major Road with 2 Lanes                 | Typical Cross Sectoin          |
| 101       | The Existing Road 1 & Access Road A-2    | Plan and Profile                 | Sheet 1           | 224     | Internal Road                                        | Minor Road                              | Typical Cross Sectoin          |
| 102       | The Existing Road 1 & Access Road A-2    | Plan and Profile                 | Sheet 2           | 225     | Internal Road                                        | Bridge No.1                             | Plan and Front Elevation       |
| 103       | The Existing Road 1 & Access Road A-2    | Plan and Profile                 | Sheet 3           | 225     | Internal Road                                        | Bridge No.2                             | Plan and Front Elevation       |
| 104       | The Existing Road 1 & Access Road A-2    | Plan and Profile                 | Sheet 4           | 227     | Internal Road                                        | Drainage System                         | Plan                           |
| 105       | The Existing Road 1 & Access Road A-2    | Plan and Profile                 | Sheet 5           | 228     | Distribution Area of Stage I                         | Plan                                    |                                |
| 106       | The Existing Road 1 & Access Road A-2    | Plan and Profile                 | Sheet 6           | 229     | Distribution Area of Stage II & III                  | Plan                                    |                                |
| 107       | The Existing Road 2                      | Plan and Profile                 |                   | 230     | Bus Station & Truck Yard                             | Plan                                    |                                |
| 108       | The Existing Road 1, 2 & Access Road A-2 | Typical Cross Section            |                   | 241     | River Improvement of Stage II                        | Plan                                    |                                |
| 109       | Road Improvement                         | Plan                             | Sheet 1           | 242     | River Improvement of Stage III                       | Plan                                    |                                |
| 110       | Road Improvement                         | Plan                             | Sheet 2           | 243     | River Improvement                                    | Typical Cross Sectoin                   |                                |
| 111       | Road Improvement                         | Plan                             | Sheet 3           | 251     | Power Distribution Line                              | Plan                                    |                                |
| 112       | Road Improvement                         | Typical Cross Section            |                   | 261     | Water Supply Faclities                               | Water distribution Networks             | Plan                           |
| 121       | Power Supply Network in Jericho          |                                  |                   | 262     | Water Supply Faclities                               | Water Distributionj Networks            | Accesaries Diagram             |
| 131       | Water Supply Faclities                   | General Layout                   |                   | 263     | Water Supply Faclities                               | Water Supply Tank (Stage I, II and III) | Profile and Pipe Line Diagrams |
| 132       | Water Supply Faclities                   | Water Transmission Lines         | Profile           | 264     | Water Supply Faclities                               | Water Supply Tank (Stage I+II and III)  | Profile and Pipe Line Diagrams |
| 141       | Wastewater Treatment Facilites           | Stage I                          | Plan              | 271     | Wastewater Collection Facilities and Reclaimed Water | Stage I, II and III                     | Plan                           |
| 142       | Wastewater Treatment Facilites           | Stage II                         | Plan              | 272     | Wastewater Collection Facilities and Reclaimed Water | Stage I+II and III                      | Plan                           |
| 143       | Wastewater Treatment Facilites           | Stage III                        | Plan              | 281     | Office Building                                      | General Plan                            |                                |
| 144       | Wastewater Treatment Facilites           | Stage I + II                     | Plan              | 282     | Office Building                                      | Plan and Profile                        | Stage I                        |
| 151       | Solid Waste Treatment Facilities         | Layout and Process of Composting |                   | 283     | Office Building                                      | Plan and Profile                        | Staga II                       |
| On-site   |                                          |                                  |                   | 284     | Office Building                                      | Plan and Profile                        | Stage III                      |
| 201       | Topographic Map                          |                                  |                   | 285     | BDS Center                                           | General Plan                            |                                |
| 202       | Location of Bench Mark                   |                                  |                   | 285     | BDS Center                                           | Plan and Profile                        |                                |
| 203       | Land Use Plan                            | Stage I, II and III              |                   | 287     | Standar Factory Building                             | Plan and Profile                        |                                |
| 204       | Land Use Plan                            | Stage I and II                   |                   | 291     | Central Park                                         | Stega I, II and III                     | Plan                           |
| 205       | Land Use Plan                            | Stage I + II                     |                   | 292     | Central Park                                         | Stage I and II                          | Plan                           |
| 206       | Land Reclamation                         | Stage I, II and III              | Plan              |         |                                                      |                                         |                                |
| 207       | Land Reclamation                         | Stage I and II                   | Plan              |         |                                                      |                                         |                                |
| 208       | Land Reclamation                         | Stage I, II and III              | Plan and Sections |         |                                                      |                                         |                                |
| 209       | Land Reclamation                         | Calculation for Earth Works      |                   |         |                                                      |                                         |                                |
| 210       | Land Use Image                           | Stage I                          |                   |         |                                                      |                                         |                                |
| 211       | Land Use Image                           | Stage I and II                   |                   |         |                                                      |                                         |                                |
| 212       | Land Use Image                           | Stage I + II                     |                   |         |                                                      |                                         |                                |
| 213       | Land Use Image                           | Stega I, II and III              |                   |         |                                                      |                                         |                                |
| 214       | Land Use Image                           | Stage I+II and III               |                   |         |                                                      |                                         |                                |