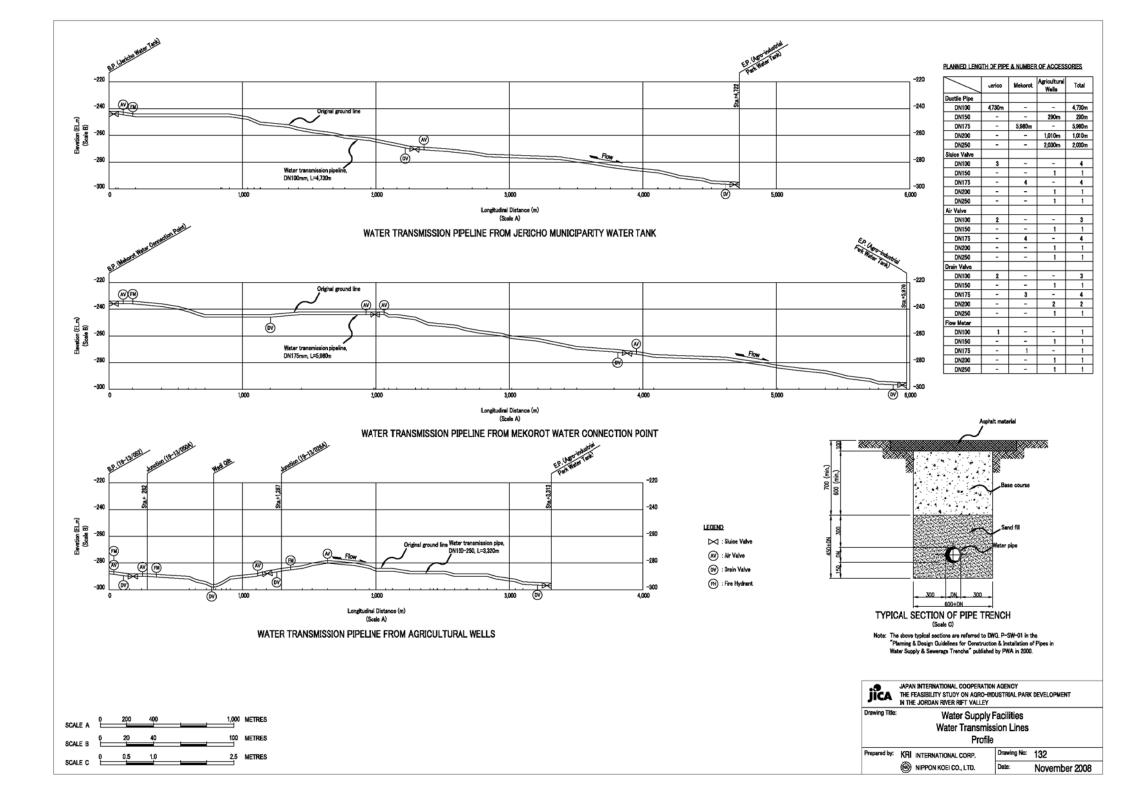

# JAPAN INTERNATIONAL COOPERATION AGENCY

KRI INTERNATIONAL CORP. NIPPON KOEI CO., LTD.

09-018

| Chapter I | DRAWINGS                                 |                                  |                   |         |                                                      |                                         |                                |
|-----------|------------------------------------------|----------------------------------|-------------------|---------|------------------------------------------------------|-----------------------------------------|--------------------------------|
| DWG No.   |                                          | DWG Title                        |                   | DWG No. |                                                      | DWG Title                               |                                |
| General   |                                          |                                  |                   | 221     | Internal Road                                        | Plan                                    |                                |
| 001       | Location Map                             |                                  |                   | 222     | Internal Road                                        | Major Road with 4 Lanes                 | Typical Cross Sectoin          |
| Off-site  |                                          |                                  |                   | 223     | Internal Road                                        | Major Road with 2 Lanes                 | Typical Cross Sectoin          |
| 101       | The Existing Road 1 & Access Road A-2    | Plan and Profile                 | Sheet 1           | 224     | Internal Road                                        | Minor Road                              | Typical Cross Sectoin          |
| 102       | The Existing Road 1 & Access Road A-2    | Plan and Profile                 | Sheet 2           | 225     | Internal Road                                        | Bridge No.1                             | Plan and Front Elevation       |
| 103       | The Existing Road 1 & Access Road A-2    | Plan and Profile                 | Sheet 3           | 225     | Internal Road                                        | Bridge No.2                             | Plan and Front Elevation       |
| 104       | The Existing Road 1 & Access Road A-2    | Plan and Profile                 | Sheet 4           | 227     | Internal Road                                        | Drainage System                         | Plan                           |
| 105       | The Existing Road 1 & Access Road A-2    | Plan and Profile                 | Sheet 5           | 228     | Distribution Area of Stage I                         | Plan                                    |                                |
| 106       | The Existing Road 1 & Access Road A-2    | Plan and Profile                 | Sheet 6           | 229     | Distribution Area of Stage II & III                  | Plan                                    |                                |
| 107       | The Existing Road 2                      | Plan and Profile                 |                   | 230     | Bus Station & Truck Yard                             | Plan                                    |                                |
| 108       | The Existing Road 1, 2 & Access Road A-2 | Typical Cross Section            |                   | 241     | River Improvement of Stage II                        | Plan                                    |                                |
| 109       | Road Improvement                         | Plan                             | Sheet 1           | 242     | River Improvement of Stage III                       | Plan                                    |                                |
| 110       | Road Improvement                         | Plan                             | Sheet 2           | 243     | River Improvement                                    | Typical Cross Sectoin                   |                                |
| 111       | Road Improvement                         | Plan                             | Sheet 3           | 251     | Power Distribution Line                              | Plan                                    |                                |
| 112       | Road Improvement                         | Typical Cross Section            |                   | 261     | Water Supply Faclities                               | Water distribution Networks             | Plan                           |
| 121       | Power Supply Network in Jericho          |                                  |                   | 262     | Water Supply Faclities                               | Water Distributionj Networks            | Accesaries Diagram             |
| 131       | Water Supply Faclities                   | General Layout                   |                   | 263     | Water Supply Faclities                               | Water Supply Tank (Stage I, II and III) | Profile and Pipe Line Diagrams |
| 132       | Water Supply Faclities                   | Water Transmission Lines         | Profile           | 264     | Water Supply Faclities                               | Water Supply Tank (Stage I+II and III)  | Profile and Pipe Line Diagrams |
| 141       | Wastewater Treatment Facilites           | Stage I                          | Plan              | 271     | Wastewater Collection Facilities and Reclaimed Water | Stage I, II and III                     | Plan                           |
| 142       | Wastewater Treatment Facilites           | Stage II                         | Plan              | 272     | Wastewater Collection Facilities and Reclaimed Water | Stage I+II and III                      | Plan                           |
| 143       | Wastewater Treatment Facilites           | Stage III                        | Plan              | 281     | Office Building                                      | General Plan                            |                                |
| 144       | Wastewater Treatment Facilites           | Stage I + II                     | Plan              | 282     | Office Building                                      | Plan and Profile                        | Stage I                        |
| 151       | Solid Waste Treatment Facilities         | Layout and Process of Composting |                   | 283     | Office Building                                      | Plan and Profile                        | Staga II                       |
| On-site   |                                          |                                  |                   | 284     | Office Building                                      | Plan and Profile                        | Stage III                      |
| 201       | Topographic Map                          |                                  |                   | 285     | BDS Center                                           | General Plan                            |                                |
| 202       | Location of Bench Mark                   |                                  |                   | 285     | BDS Center                                           | Plan and Profile                        |                                |
| 203       | Land Use Plan                            | Stage I, II and III              |                   | 287     | Standar Factory Building                             | Plan and Profile                        |                                |
| 204       | Land Use Plan                            | Stage I and II                   |                   | 291     | Central Park                                         | Stega I, II and III                     | Plan                           |
| 205       | Land Use Plan                            | Stage I + II                     |                   | 292     | Central Park                                         | Stage I and II                          | Plan                           |
| 206       | Land Reclamation                         | Stage I, II and III              | Plan              |         |                                                      |                                         |                                |
| 207       | Land Reclamation                         | Stage I and II                   | Plan              |         |                                                      |                                         |                                |
| 208       | Land Reclamation                         | Stage I, II and III              | Plan and Sections |         |                                                      |                                         |                                |
| 209       | Land Reclamation                         | Calculation for Earth Works      |                   |         |                                                      |                                         |                                |
| 210       | Land Use Image                           | Stage I                          |                   |         |                                                      |                                         |                                |
| 211       | Land Use Image                           | Stage I and II                   |                   |         |                                                      |                                         |                                |
| 212       | Land Use Image                           | Stage I + II                     |                   |         |                                                      |                                         |                                |
| 213       | Land Use Image                           | Stega I, II and III              |                   |         |                                                      |                                         |                                |
| 214       | Land Use Image                           | Stage I+II and III               |                   |         |                                                      |                                         |                                |