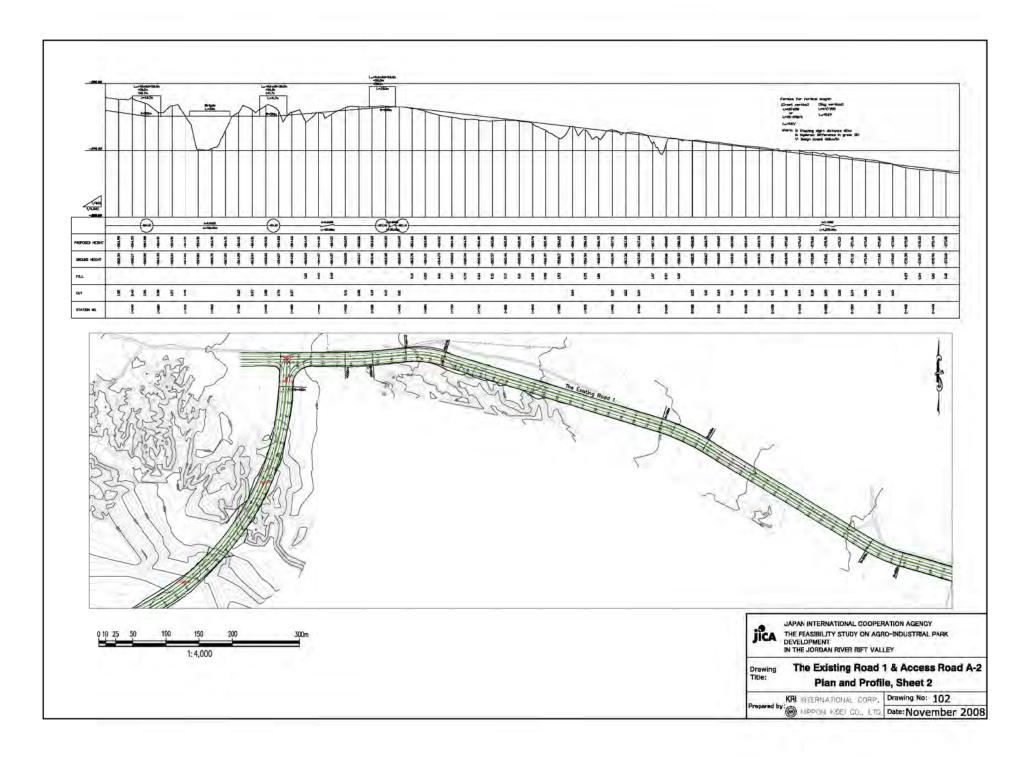

# JAPAN INTERNATIONAL COOPERATION AGENCY

KRI INTERNATIONAL CORP. NIPPON KOEI CO., LTD.

09-018

| Chapter I | DRAWINGS                                 |                                  |                   |         |                                                      |                                         |                                |
|-----------|------------------------------------------|----------------------------------|-------------------|---------|------------------------------------------------------|-----------------------------------------|--------------------------------|
| DWG No.   |                                          | DWG Title                        |                   | DWG No. |                                                      | DWG Title                               |                                |
| General   |                                          |                                  |                   | 221     | Internal Road                                        | Plan                                    |                                |
| 001       | Location Map                             |                                  |                   | 222     | Internal Road                                        | Major Road with 4 Lanes                 | Typical Cross Sectoin          |
| Off-site  |                                          |                                  |                   | 223     | Internal Road                                        | Major Road with 2 Lanes                 | Typical Cross Sectoin          |
| 101       | The Existing Road 1 & Access Road A-2    | Plan and Profile                 | Sheet 1           | 224     | Internal Road                                        | Minor Road                              | Typical Cross Sectoin          |
| 102       | The Existing Road 1 & Access Road A-2    | Plan and Profile                 | Sheet 2           | 225     | Internal Road                                        | Bridge No.1                             | Plan and Front Elevation       |
| 103       | The Existing Road 1 & Access Road A-2    | Plan and Profile                 | Sheet 3           | 225     | Internal Road                                        | Bridge No.2                             | Plan and Front Elevation       |
| 104       | The Existing Road 1 & Access Road A-2    | Plan and Profile                 | Sheet 4           | 227     | Internal Road                                        | Drainage System                         | Plan                           |
| 105       | The Existing Road 1 & Access Road A-2    | Plan and Profile                 | Sheet 5           | 228     | Distribution Area of Stage I                         | Plan                                    |                                |
| 106       | The Existing Road 1 & Access Road A-2    | Plan and Profile                 | Sheet 6           | 229     | Distribution Area of Stage II & III                  | Plan                                    |                                |
| 107       | The Existing Road 2                      | Plan and Profile                 |                   | 230     | Bus Station & Truck Yard                             | Plan                                    |                                |
| 108       | The Existing Road 1, 2 & Access Road A-2 | Typical Cross Section            |                   | 241     | River Improvement of Stage II                        | Plan                                    |                                |
| 109       | Road Improvement                         | Plan                             | Sheet 1           | 242     | River Improvement of Stage III                       | Plan                                    |                                |
| 110       | Road Improvement                         | Plan                             | Sheet 2           | 243     | River Improvement                                    | Typical Cross Sectoin                   |                                |
| 111       | Road Improvement                         | Plan                             | Sheet 3           | 251     | Power Distribution Line                              | Plan                                    |                                |
| 112       | Road Improvement                         | Typical Cross Section            |                   | 261     | Water Supply Faclities                               | Water distribution Networks             | Plan                           |
| 121       | Power Supply Network in Jericho          |                                  |                   | 262     | Water Supply Faclities                               | Water Distributionj Networks            | Accesaries Diagram             |
| 131       | Water Supply Faclities                   | General Layout                   |                   | 263     | Water Supply Faclities                               | Water Supply Tank (Stage I, II and III) | Profile and Pipe Line Diagrams |
| 132       | Water Supply Faclities                   | Water Transmission Lines         | Profile           | 264     | Water Supply Faclities                               | Water Supply Tank (Stage I+II and III)  | Profile and Pipe Line Diagrams |
| 141       | Wastewater Treatment Facilites           | Stage I                          | Plan              | 271     | Wastewater Collection Facilities and Reclaimed Water | Stage I, II and III                     | Plan                           |
| 142       | Wastewater Treatment Facilites           | Stage II                         | Plan              | 272     | Wastewater Collection Facilities and Reclaimed Water | Stage I+II and III                      | Plan                           |
| 143       | Wastewater Treatment Facilites           | Stage III                        | Plan              | 281     | Office Building                                      | General Plan                            |                                |
| 144       | Wastewater Treatment Facilites           | Stage I + II                     | Plan              | 282     | Office Building                                      | Plan and Profile                        | Stage I                        |
| 151       | Solid Waste Treatment Facilities         | Layout and Process of Composting |                   | 283     | Office Building                                      | Plan and Profile                        | Staga II                       |
| On-site   |                                          |                                  |                   | 284     | Office Building                                      | Plan and Profile                        | Stage III                      |
| 201       | Topographic Map                          |                                  |                   | 285     | BDS Center                                           | General Plan                            |                                |
| 202       | Location of Bench Mark                   |                                  |                   | 285     | BDS Center                                           | Plan and Profile                        |                                |
| 203       | Land Use Plan                            | Stage I, II and III              |                   | 287     | Standar Factory Building                             | Plan and Profile                        |                                |
| 204       | Land Use Plan                            | Stage I and II                   |                   | 291     | Central Park                                         | Stega I, II and III                     | Plan                           |
| 205       | Land Use Plan                            | Stage I + II                     |                   | 292     | Central Park                                         | Stage I and II                          | Plan                           |
| 206       | Land Reclamation                         | Stage I, II and III              | Plan              |         |                                                      |                                         |                                |
| 207       | Land Reclamation                         | Stage I and II                   | Plan              |         |                                                      |                                         |                                |
| 208       | Land Reclamation                         | Stage I, II and III              | Plan and Sections |         |                                                      |                                         |                                |
| 209       | Land Reclamation                         | Calculation for Earth Works      |                   |         |                                                      |                                         |                                |
| 210       | Land Use Image                           | Stage I                          |                   |         |                                                      |                                         |                                |
| 211       | Land Use Image                           | Stage I and II                   |                   |         |                                                      |                                         |                                |
| 212       | Land Use Image                           | Stage I + II                     |                   |         |                                                      |                                         |                                |
| 213       | Land Use Image                           | Stega I, II and III              |                   |         |                                                      |                                         |                                |
| 214       | Land Use Image                           | Stage I+II and III               |                   |         |                                                      |                                         |                                |