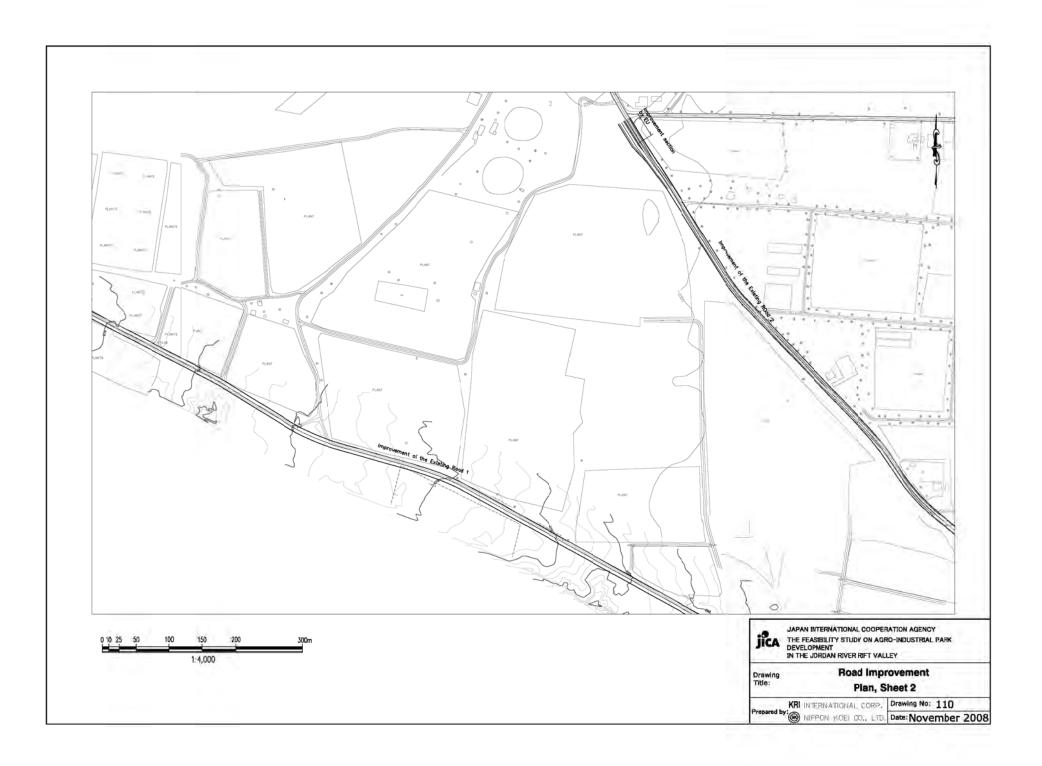

# JAPAN INTERNATIONAL COOPERATION AGENCY

KRI INTERNATIONAL CORP. NIPPON KOEI CO., LTD.

09-018

| Chapter I | DRAWINGS                                 |                                  |                   |         |                                                      |                                         |                                |
|-----------|------------------------------------------|----------------------------------|-------------------|---------|------------------------------------------------------|-----------------------------------------|--------------------------------|
| DWG No.   |                                          | DWG Title                        |                   | DWG No. |                                                      | DWG Title                               |                                |
| General   |                                          |                                  |                   | 221     | Internal Road                                        | Plan                                    |                                |
| 001       | Location Map                             |                                  |                   | 222     | Internal Road                                        | Major Road with 4 Lanes                 | Typical Cross Sectoin          |
| Off-site  |                                          |                                  |                   | 223     | Internal Road                                        | Major Road with 2 Lanes                 | Typical Cross Sectoin          |
| 101       | The Existing Road 1 & Access Road A-2    | Plan and Profile                 | Sheet 1           | 224     | Internal Road                                        | Minor Road                              | Typical Cross Sectoin          |
| 102       | The Existing Road 1 & Access Road A-2    | Plan and Profile                 | Sheet 2           | 225     | Internal Road                                        | Bridge No.1                             | Plan and Front Elevation       |
| 103       | The Existing Road 1 & Access Road A-2    | Plan and Profile                 | Sheet 3           | 225     | Internal Road                                        | Bridge No.2                             | Plan and Front Elevation       |
| 104       | The Existing Road 1 & Access Road A-2    | Plan and Profile                 | Sheet 4           | 227     | Internal Road                                        | Drainage System                         | Plan                           |
| 105       | The Existing Road 1 & Access Road A-2    | Plan and Profile                 | Sheet 5           | 228     | Distribution Area of Stage I                         | Plan                                    |                                |
| 106       | The Existing Road 1 & Access Road A-2    | Plan and Profile                 | Sheet 6           | 229     | Distribution Area of Stage II & III                  | Plan                                    |                                |
| 107       | The Existing Road 2                      | Plan and Profile                 |                   | 230     | Bus Station & Truck Yard                             | Plan                                    |                                |
| 108       | The Existing Road 1, 2 & Access Road A-2 | Typical Cross Section            |                   | 241     | River Improvement of Stage II                        | Plan                                    |                                |
| 109       | Road Improvement                         | Plan                             | Sheet 1           | 242     | River Improvement of Stage III                       | Plan                                    |                                |
| 110       | Road Improvement                         | Plan                             | Sheet 2           | 243     | River Improvement                                    | Typical Cross Sectoin                   |                                |
| 111       | Road Improvement                         | Plan                             | Sheet 3           | 251     | Power Distribution Line                              | Plan                                    |                                |
| 112       | Road Improvement                         | Typical Cross Section            |                   | 261     | Water Supply Faclities                               | Water distribution Networks             | Plan                           |
| 121       | Power Supply Network in Jericho          |                                  |                   | 262     | Water Supply Faclities                               | Water Distributionj Networks            | Accesaries Diagram             |
| 131       | Water Supply Faclities                   | General Layout                   |                   | 263     | Water Supply Faclities                               | Water Supply Tank (Stage I, II and III) | Profile and Pipe Line Diagrams |
| 132       | Water Supply Faclities                   | Water Transmission Lines         | Profile           | 264     | Water Supply Faclities                               | Water Supply Tank (Stage I+II and III)  | Profile and Pipe Line Diagrams |
| 141       | Wastewater Treatment Facilites           | Stage I                          | Plan              | 271     | Wastewater Collection Facilities and Reclaimed Water | Stage I, II and III                     | Plan                           |
| 142       | Wastewater Treatment Facilites           | Stage II                         | Plan              | 272     | Wastewater Collection Facilities and Reclaimed Water | Stage I+II and III                      | Plan                           |
| 143       | Wastewater Treatment Facilites           | Stage III                        | Plan              | 281     | Office Building                                      | General Plan                            |                                |
| 144       | Wastewater Treatment Facilites           | Stage I + II                     | Plan              | 282     | Office Building                                      | Plan and Profile                        | Stage I                        |
| 151       | Solid Waste Treatment Facilities         | Layout and Process of Composting |                   | 283     | Office Building                                      | Plan and Profile                        | Staga II                       |
| On-site   |                                          |                                  |                   | 284     | Office Building                                      | Plan and Profile                        | Stage III                      |
| 201       | Topographic Map                          |                                  |                   | 285     | BDS Center                                           | General Plan                            |                                |
| 202       | Location of Bench Mark                   |                                  |                   | 285     | BDS Center                                           | Plan and Profile                        |                                |
| 203       | Land Use Plan                            | Stage I, II and III              |                   | 287     | Standar Factory Building                             | Plan and Profile                        |                                |
| 204       | Land Use Plan                            | Stage I and II                   |                   | 291     | Central Park                                         | Stega I, II and III                     | Plan                           |
| 205       | Land Use Plan                            | Stage I + II                     |                   | 292     | Central Park                                         | Stage I and II                          | Plan                           |
| 206       | Land Reclamation                         | Stage I, II and III              | Plan              |         |                                                      |                                         |                                |
| 207       | Land Reclamation                         | Stage I and II                   | Plan              |         |                                                      |                                         |                                |
| 208       | Land Reclamation                         | Stage I, II and III              | Plan and Sections |         |                                                      |                                         |                                |
| 209       | Land Reclamation                         | Calculation for Earth Works      |                   |         |                                                      |                                         |                                |
| 210       | Land Use Image                           | Stage I                          |                   |         |                                                      |                                         |                                |
| 211       | Land Use Image                           | Stage I and II                   |                   |         |                                                      |                                         |                                |
| 212       | Land Use Image                           | Stage I + II                     |                   |         |                                                      |                                         |                                |
| 213       | Land Use Image                           | Stega I, II and III              |                   |         |                                                      |                                         |                                |
| 214       | Land Use Image                           | Stage I+II and III               |                   |         |                                                      |                                         |                                |