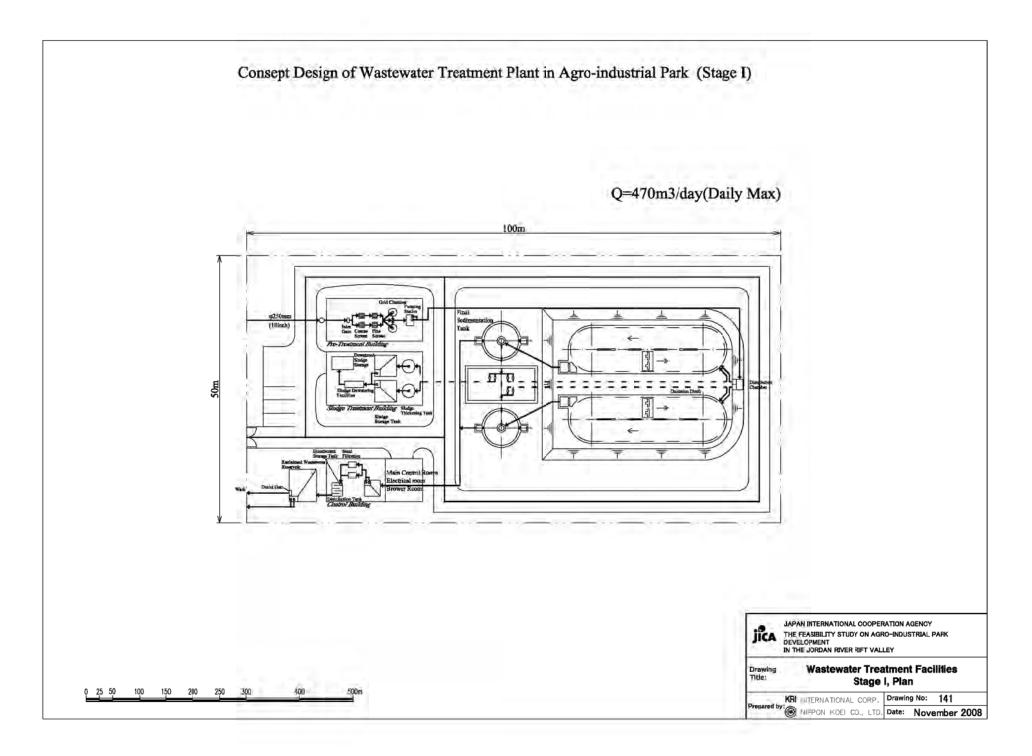

# JAPAN INTERNATIONAL COOPERATION AGENCY

KRI INTERNATIONAL CORP. NIPPON KOEI CO., LTD.

09-018

| Chapter I | DRAWINGS                                 |                                  |                   |         |                                                      |                                         |                                |
|-----------|------------------------------------------|----------------------------------|-------------------|---------|------------------------------------------------------|-----------------------------------------|--------------------------------|
| DWG No.   |                                          | DWG Title                        |                   | DWG No. |                                                      | DWG Title                               |                                |
| General   |                                          |                                  |                   | 221     | Internal Road                                        | Plan                                    |                                |
| 001       | Location Map                             |                                  |                   | 222     | Internal Road                                        | Major Road with 4 Lanes                 | Typical Cross Sectoin          |
| Off-site  |                                          |                                  |                   | 223     | Internal Road                                        | Major Road with 2 Lanes                 | Typical Cross Sectoin          |
| 101       | The Existing Road 1 & Access Road A-2    | Plan and Profile                 | Sheet 1           | 224     | Internal Road                                        | Minor Road                              | Typical Cross Sectoin          |
| 102       | The Existing Road 1 & Access Road A-2    | Plan and Profile                 | Sheet 2           | 225     | Internal Road                                        | Bridge No.1                             | Plan and Front Elevation       |
| 103       | The Existing Road 1 & Access Road A-2    | Plan and Profile                 | Sheet 3           | 225     | Internal Road                                        | Bridge No.2                             | Plan and Front Elevation       |
| 104       | The Existing Road 1 & Access Road A-2    | Plan and Profile                 | Sheet 4           | 227     | Internal Road                                        | Drainage System                         | Plan                           |
| 105       | The Existing Road 1 & Access Road A-2    | Plan and Profile                 | Sheet 5           | 228     | Distribution Area of Stage I                         | Plan                                    |                                |
| 106       | The Existing Road 1 & Access Road A-2    | Plan and Profile                 | Sheet 6           | 229     | Distribution Area of Stage II & III                  | Plan                                    |                                |
| 107       | The Existing Road 2                      | Plan and Profile                 |                   | 230     | Bus Station & Truck Yard                             | Plan                                    |                                |
| 108       | The Existing Road 1, 2 & Access Road A-2 | Typical Cross Section            |                   | 241     | River Improvement of Stage II                        | Plan                                    |                                |
| 109       | Road Improvement                         | Plan                             | Sheet 1           | 242     | River Improvement of Stage III                       | Plan                                    |                                |
| 110       | Road Improvement                         | Plan                             | Sheet 2           | 243     | River Improvement                                    | Typical Cross Sectoin                   |                                |
| 111       | Road Improvement                         | Plan                             | Sheet 3           | 251     | Power Distribution Line                              | Plan                                    |                                |
| 112       | Road Improvement                         | Typical Cross Section            |                   | 261     | Water Supply Faclities                               | Water distribution Networks             | Plan                           |
| 121       | Power Supply Network in Jericho          |                                  |                   | 262     | Water Supply Faclities                               | Water Distributionj Networks            | Accesaries Diagram             |
| 131       | Water Supply Faclities                   | General Layout                   |                   | 263     | Water Supply Faclities                               | Water Supply Tank (Stage I, II and III) | Profile and Pipe Line Diagrams |
| 132       | Water Supply Faclities                   | Water Transmission Lines         | Profile           | 264     | Water Supply Faclities                               | Water Supply Tank (Stage I+II and III)  | Profile and Pipe Line Diagrams |
| 141       | Wastewater Treatment Facilites           | Stage I                          | Plan              | 271     | Wastewater Collection Facilities and Reclaimed Water | Stage I, II and III                     | Plan                           |
| 142       | Wastewater Treatment Facilites           | Stage II                         | Plan              | 272     | Wastewater Collection Facilities and Reclaimed Water | Stage I+II and III                      | Plan                           |
| 143       | Wastewater Treatment Facilites           | Stage III                        | Plan              | 281     | Office Building                                      | General Plan                            |                                |
| 144       | Wastewater Treatment Facilites           | Stage I + II                     | Plan              | 282     | Office Building                                      | Plan and Profile                        | Stage I                        |
| 151       | Solid Waste Treatment Facilities         | Layout and Process of Composting |                   | 283     | Office Building                                      | Plan and Profile                        | Staga II                       |
| On-site   |                                          |                                  |                   | 284     | Office Building                                      | Plan and Profile                        | Stage III                      |
| 201       | Topographic Map                          |                                  |                   | 285     | BDS Center                                           | General Plan                            |                                |
| 202       | Location of Bench Mark                   |                                  |                   | 285     | BDS Center                                           | Plan and Profile                        |                                |
| 203       | Land Use Plan                            | Stage I, II and III              |                   | 287     | Standar Factory Building                             | Plan and Profile                        |                                |
| 204       | Land Use Plan                            | Stage I and II                   |                   | 291     | Central Park                                         | Stega I, II and III                     | Plan                           |
| 205       | Land Use Plan                            | Stage I + II                     |                   | 292     | Central Park                                         | Stage I and II                          | Plan                           |
| 206       | Land Reclamation                         | Stage I, II and III              | Plan              |         |                                                      |                                         |                                |
| 207       | Land Reclamation                         | Stage I and II                   | Plan              |         |                                                      |                                         |                                |
| 208       | Land Reclamation                         | Stage I, II and III              | Plan and Sections |         |                                                      |                                         |                                |
| 209       | Land Reclamation                         | Calculation for Earth Works      |                   |         |                                                      |                                         |                                |
| 210       | Land Use Image                           | Stage I                          |                   |         |                                                      |                                         |                                |
| 211       | Land Use Image                           | Stage I and II                   |                   |         |                                                      |                                         |                                |
| 212       | Land Use Image                           | Stage I + II                     |                   |         |                                                      |                                         |                                |
| 213       | Land Use Image                           | Stega I, II and III              |                   |         |                                                      |                                         |                                |
| 214       | Land Use Image                           | Stage I+II and III               |                   |         |                                                      |                                         |                                |