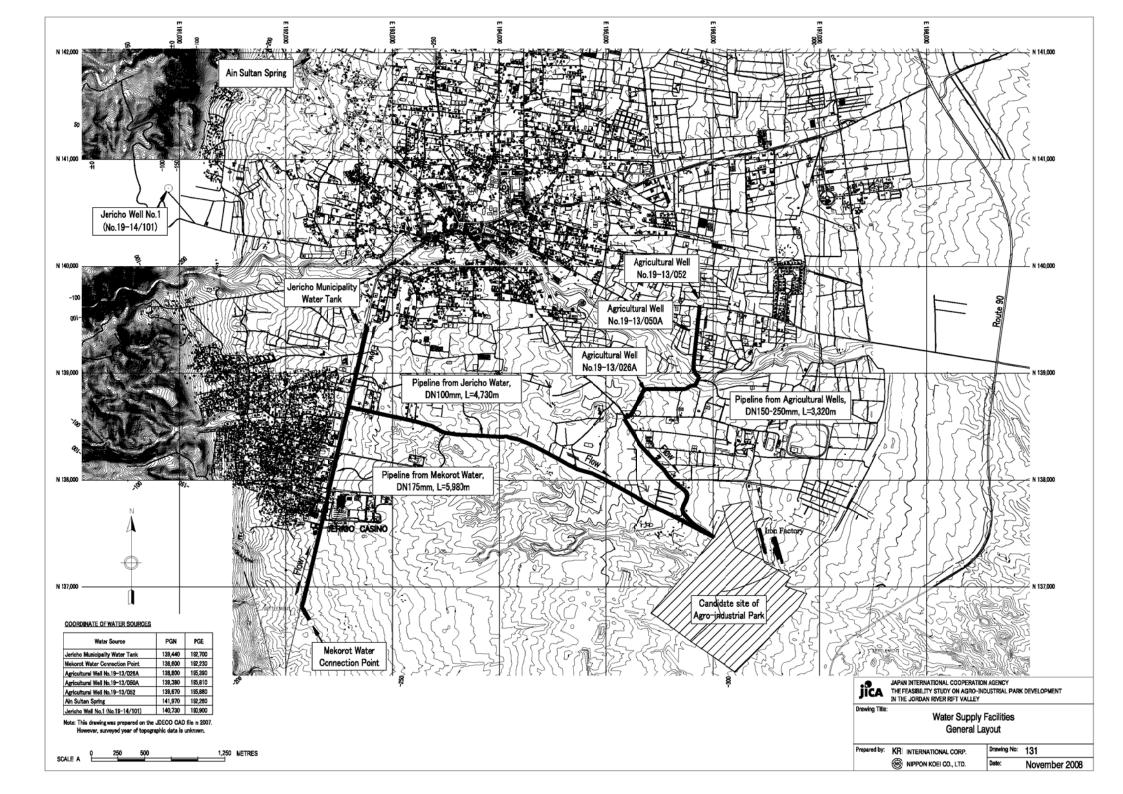

# JAPAN INTERNATIONAL COOPERATION AGENCY

KRI INTERNATIONAL CORP. NIPPON KOEI CO., LTD.

09-018

| Chapter I | DRAWINGS                                 |                                  |                   |         |                                                      |                                         |                                |
|-----------|------------------------------------------|----------------------------------|-------------------|---------|------------------------------------------------------|-----------------------------------------|--------------------------------|
| DWG No.   |                                          | DWG Title                        |                   | DWG No. |                                                      | DWG Title                               |                                |
| General   |                                          |                                  |                   | 221     | Internal Road                                        | Plan                                    |                                |
| 001       | Location Map                             |                                  |                   | 222     | Internal Road                                        | Major Road with 4 Lanes                 | Typical Cross Sectoin          |
| Off-site  |                                          |                                  |                   | 223     | Internal Road                                        | Major Road with 2 Lanes                 | Typical Cross Sectoin          |
| 101       | The Existing Road 1 & Access Road A-2    | Plan and Profile                 | Sheet 1           | 224     | Internal Road                                        | Minor Road                              | Typical Cross Sectoin          |
| 102       | The Existing Road 1 & Access Road A-2    | Plan and Profile                 | Sheet 2           | 225     | Internal Road                                        | Bridge No.1                             | Plan and Front Elevation       |
| 103       | The Existing Road 1 & Access Road A-2    | Plan and Profile                 | Sheet 3           | 225     | Internal Road                                        | Bridge No.2                             | Plan and Front Elevation       |
| 104       | The Existing Road 1 & Access Road A-2    | Plan and Profile                 | Sheet 4           | 227     | Internal Road                                        | Drainage System                         | Plan                           |
| 105       | The Existing Road 1 & Access Road A-2    | Plan and Profile                 | Sheet 5           | 228     | Distribution Area of Stage I                         | Plan                                    |                                |
| 106       | The Existing Road 1 & Access Road A-2    | Plan and Profile                 | Sheet 6           | 229     | Distribution Area of Stage II & III                  | Plan                                    |                                |
| 107       | The Existing Road 2                      | Plan and Profile                 |                   | 230     | Bus Station & Truck Yard                             | Plan                                    |                                |
| 108       | The Existing Road 1, 2 & Access Road A-2 | Typical Cross Section            |                   | 241     | River Improvement of Stage II                        | Plan                                    |                                |
| 109       | Road Improvement                         | Plan                             | Sheet 1           | 242     | River Improvement of Stage III                       | Plan                                    |                                |
| 110       | Road Improvement                         | Plan                             | Sheet 2           | 243     | River Improvement                                    | Typical Cross Sectoin                   |                                |
| 111       | Road Improvement                         | Plan                             | Sheet 3           | 251     | Power Distribution Line                              | Plan                                    |                                |
| 112       | Road Improvement                         | Typical Cross Section            |                   | 261     | Water Supply Faclities                               | Water distribution Networks             | Plan                           |
| 121       | Power Supply Network in Jericho          |                                  |                   | 262     | Water Supply Faclities                               | Water Distributionj Networks            | Accesaries Diagram             |
| 131       | Water Supply Faclities                   | General Layout                   |                   | 263     | Water Supply Faclities                               | Water Supply Tank (Stage I, II and III) | Profile and Pipe Line Diagrams |
| 132       | Water Supply Faclities                   | Water Transmission Lines         | Profile           | 264     | Water Supply Faclities                               | Water Supply Tank (Stage I+II and III)  | Profile and Pipe Line Diagrams |
| 141       | Wastewater Treatment Facilites           | Stage I                          | Plan              | 271     | Wastewater Collection Facilities and Reclaimed Water | Stage I, II and III                     | Plan                           |
| 142       | Wastewater Treatment Facilites           | Stage II                         | Plan              | 272     | Wastewater Collection Facilities and Reclaimed Water | Stage I+II and III                      | Plan                           |
| 143       | Wastewater Treatment Facilites           | Stage III                        | Plan              | 281     | Office Building                                      | General Plan                            |                                |
| 144       | Wastewater Treatment Facilites           | Stage I + II                     | Plan              | 282     | Office Building                                      | Plan and Profile                        | Stage I                        |
| 151       | Solid Waste Treatment Facilities         | Layout and Process of Composting |                   | 283     | Office Building                                      | Plan and Profile                        | Staga II                       |
| On-site   |                                          |                                  |                   | 284     | Office Building                                      | Plan and Profile                        | Stage III                      |
| 201       | Topographic Map                          |                                  |                   | 285     | BDS Center                                           | General Plan                            |                                |
| 202       | Location of Bench Mark                   |                                  |                   | 285     | BDS Center                                           | Plan and Profile                        |                                |
| 203       | Land Use Plan                            | Stage I, II and III              |                   | 287     | Standar Factory Building                             | Plan and Profile                        |                                |
| 204       | Land Use Plan                            | Stage I and II                   |                   | 291     | Central Park                                         | Stega I, II and III                     | Plan                           |
| 205       | Land Use Plan                            | Stage I + II                     |                   | 292     | Central Park                                         | Stage I and II                          | Plan                           |
| 206       | Land Reclamation                         | Stage I, II and III              | Plan              |         |                                                      |                                         |                                |
| 207       | Land Reclamation                         | Stage I and II                   | Plan              |         |                                                      |                                         |                                |
| 208       | Land Reclamation                         | Stage I, II and III              | Plan and Sections |         |                                                      |                                         |                                |
| 209       | Land Reclamation                         | Calculation for Earth Works      |                   |         |                                                      |                                         |                                |
| 210       | Land Use Image                           | Stage I                          |                   |         |                                                      |                                         |                                |
| 211       | Land Use Image                           | Stage I and II                   |                   |         |                                                      |                                         |                                |
| 212       | Land Use Image                           | Stage I + II                     |                   |         |                                                      |                                         |                                |
| 213       | Land Use Image                           | Stega I, II and III              |                   |         |                                                      |                                         |                                |
| 214       | Land Use Image                           | Stage I+II and III               |                   |         |                                                      |                                         |                                |