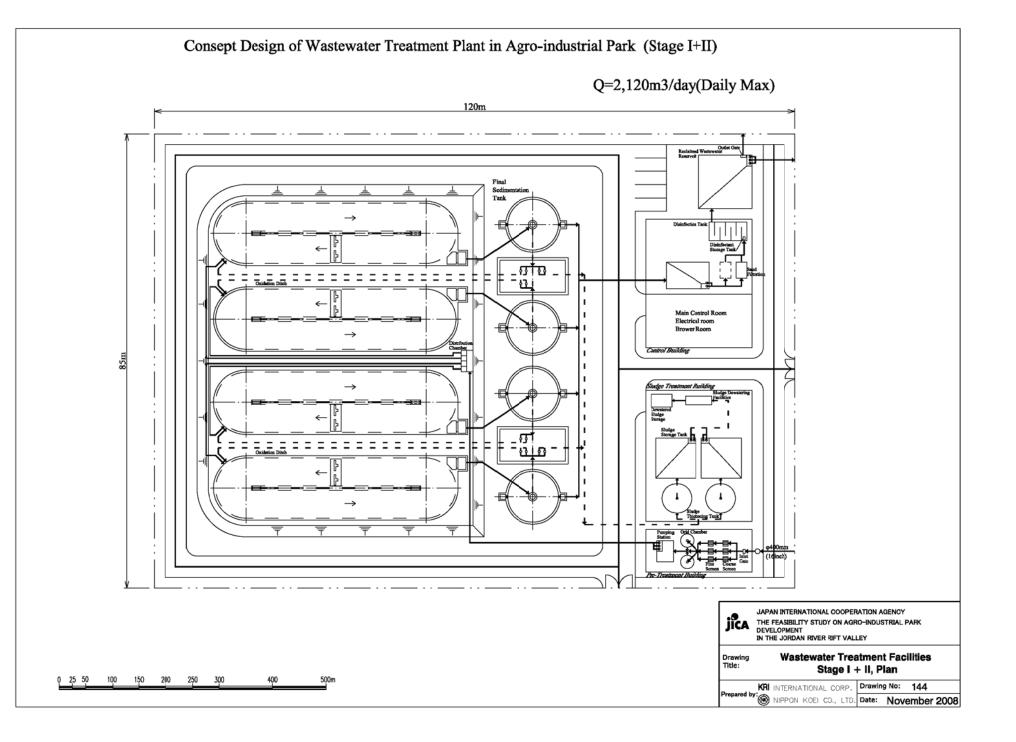

# JAPAN INTERNATIONAL COOPERATION AGENCY

KRI INTERNATIONAL CORP. NIPPON KOEI CO., LTD.

09-018

| Chapter I | DRAWINGS                                 |                                  |                   |         |                                                      |                                         |                                |
|-----------|------------------------------------------|----------------------------------|-------------------|---------|------------------------------------------------------|-----------------------------------------|--------------------------------|
| DWG No.   |                                          | DWG Title                        |                   | DWG No. |                                                      | DWG Title                               |                                |
| General   |                                          |                                  |                   | 221     | Internal Road                                        | Plan                                    |                                |
| 001       | Location Map                             |                                  |                   | 222     | Internal Road                                        | Major Road with 4 Lanes                 | Typical Cross Sectoin          |
| Off-site  |                                          |                                  |                   | 223     | Internal Road                                        | Major Road with 2 Lanes                 | Typical Cross Sectoin          |
| 101       | The Existing Road 1 & Access Road A-2    | Plan and Profile                 | Sheet 1           | 224     | Internal Road                                        | Minor Road                              | Typical Cross Sectoin          |
| 102       | The Existing Road 1 & Access Road A-2    | Plan and Profile                 | Sheet 2           | 225     | Internal Road                                        | Bridge No.1                             | Plan and Front Elevation       |
| 103       | The Existing Road 1 & Access Road A-2    | Plan and Profile                 | Sheet 3           | 225     | Internal Road                                        | Bridge No.2                             | Plan and Front Elevation       |
| 104       | The Existing Road 1 & Access Road A-2    | Plan and Profile                 | Sheet 4           | 227     | Internal Road                                        | Drainage System                         | Plan                           |
| 105       | The Existing Road 1 & Access Road A-2    | Plan and Profile                 | Sheet 5           | 228     | Distribution Area of Stage I                         | Plan                                    |                                |
| 106       | The Existing Road 1 & Access Road A-2    | Plan and Profile                 | Sheet 6           | 229     | Distribution Area of Stage II & III                  | Plan                                    |                                |
| 107       | The Existing Road 2                      | Plan and Profile                 |                   | 230     | Bus Station & Truck Yard                             | Plan                                    |                                |
| 108       | The Existing Road 1, 2 & Access Road A-2 | Typical Cross Section            |                   | 241     | River Improvement of Stage II                        | Plan                                    |                                |
| 109       | Road Improvement                         | Plan                             | Sheet 1           | 242     | River Improvement of Stage III                       | Plan                                    |                                |
| 110       | Road Improvement                         | Plan                             | Sheet 2           | 243     | River Improvement                                    | Typical Cross Sectoin                   |                                |
| 111       | Road Improvement                         | Plan                             | Sheet 3           | 251     | Power Distribution Line                              | Plan                                    |                                |
| 112       | Road Improvement                         | Typical Cross Section            |                   | 261     | Water Supply Faclities                               | Water distribution Networks             | Plan                           |
| 121       | Power Supply Network in Jericho          |                                  |                   | 262     | Water Supply Faclities                               | Water Distributionj Networks            | Accesaries Diagram             |
| 131       | Water Supply Faclities                   | General Layout                   |                   | 263     | Water Supply Faclities                               | Water Supply Tank (Stage I, II and III) | Profile and Pipe Line Diagrams |
| 132       | Water Supply Faclities                   | Water Transmission Lines         | Profile           | 264     | Water Supply Faclities                               | Water Supply Tank (Stage I+II and III)  | Profile and Pipe Line Diagrams |
| 141       | Wastewater Treatment Facilites           | Stage I                          | Plan              | 271     | Wastewater Collection Facilities and Reclaimed Water | Stage I, II and III                     | Plan                           |
| 142       | Wastewater Treatment Facilites           | Stage II                         | Plan              | 272     | Wastewater Collection Facilities and Reclaimed Water | Stage I+II and III                      | Plan                           |
| 143       | Wastewater Treatment Facilites           | Stage III                        | Plan              | 281     | Office Building                                      | General Plan                            |                                |
| 144       | Wastewater Treatment Facilites           | Stage I + II                     | Plan              | 282     | Office Building                                      | Plan and Profile                        | Stage I                        |
| 151       | Solid Waste Treatment Facilities         | Layout and Process of Composting |                   | 283     | Office Building                                      | Plan and Profile                        | Staga II                       |
| On-site   |                                          |                                  |                   | 284     | Office Building                                      | Plan and Profile                        | Stage III                      |
| 201       | Topographic Map                          |                                  |                   | 285     | BDS Center                                           | General Plan                            |                                |
| 202       | Location of Bench Mark                   |                                  |                   | 285     | BDS Center                                           | Plan and Profile                        |                                |
| 203       | Land Use Plan                            | Stage I, II and III              |                   | 287     | Standar Factory Building                             | Plan and Profile                        |                                |
| 204       | Land Use Plan                            | Stage I and II                   |                   | 291     | Central Park                                         | Stega I, II and III                     | Plan                           |
| 205       | Land Use Plan                            | Stage I + II                     |                   | 292     | Central Park                                         | Stage I and II                          | Plan                           |
| 206       | Land Reclamation                         | Stage I, II and III              | Plan              |         |                                                      |                                         |                                |
| 207       | Land Reclamation                         | Stage I and II                   | Plan              |         |                                                      |                                         |                                |
| 208       | Land Reclamation                         | Stage I, II and III              | Plan and Sections |         |                                                      |                                         |                                |
| 209       | Land Reclamation                         | Calculation for Earth Works      |                   |         |                                                      |                                         |                                |
| 210       | Land Use Image                           | Stage I                          |                   |         |                                                      |                                         |                                |
| 211       | Land Use Image                           | Stage I and II                   |                   |         |                                                      |                                         |                                |
| 212       | Land Use Image                           | Stage I + II                     |                   |         |                                                      |                                         |                                |
| 213       | Land Use Image                           | Stega I, II and III              |                   |         |                                                      |                                         |                                |
| 214       | Land Use Image                           | Stage I+II and III               |                   |         |                                                      |                                         |                                |