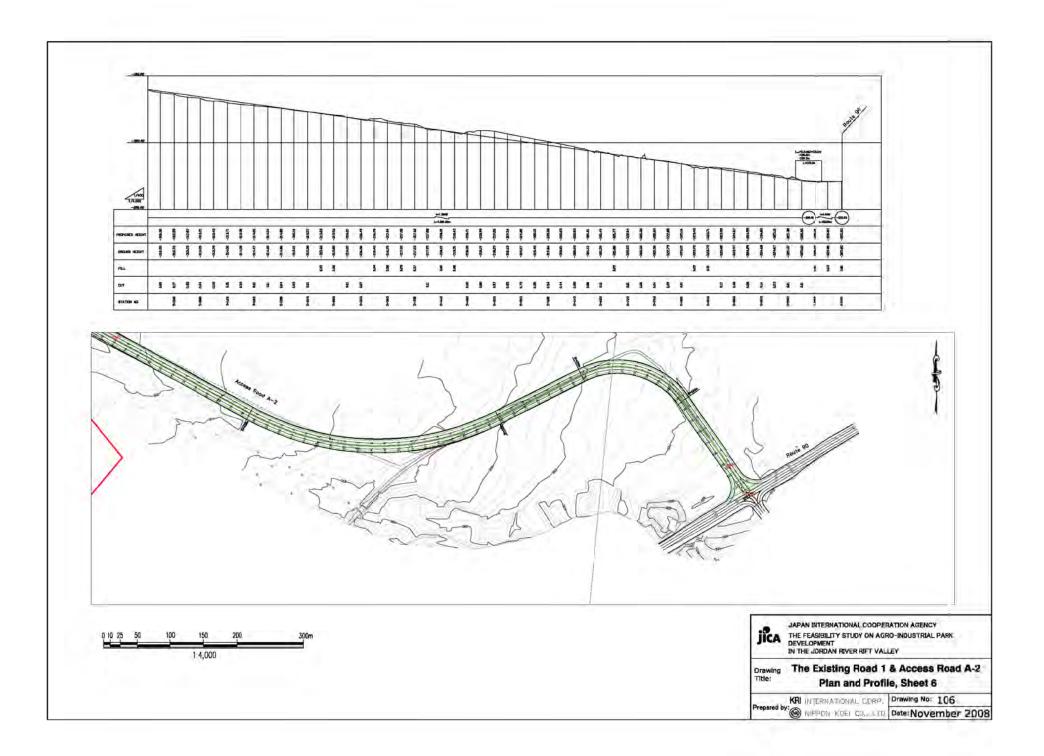

# JAPAN INTERNATIONAL COOPERATION AGENCY

KRI INTERNATIONAL CORP. NIPPON KOEI CO., LTD.

09-018

| Chapter I | DRAWINGS                                 |                                  |                   |         |                                                      |                                         |                                |
|-----------|------------------------------------------|----------------------------------|-------------------|---------|------------------------------------------------------|-----------------------------------------|--------------------------------|
| DWG No.   |                                          | DWG Title                        |                   | DWG No. |                                                      | DWG Title                               |                                |
| General   |                                          |                                  |                   | 221     | Internal Road                                        | Plan                                    |                                |
| 001       | Location Map                             |                                  |                   | 222     | Internal Road                                        | Major Road with 4 Lanes                 | Typical Cross Sectoin          |
| Off-site  |                                          |                                  |                   | 223     | Internal Road                                        | Major Road with 2 Lanes                 | Typical Cross Sectoin          |
| 101       | The Existing Road 1 & Access Road A-2    | Plan and Profile                 | Sheet 1           | 224     | Internal Road                                        | Minor Road                              | Typical Cross Sectoin          |
| 102       | The Existing Road 1 & Access Road A-2    | Plan and Profile                 | Sheet 2           | 225     | Internal Road                                        | Bridge No.1                             | Plan and Front Elevation       |
| 103       | The Existing Road 1 & Access Road A-2    | Plan and Profile                 | Sheet 3           | 225     | Internal Road                                        | Bridge No.2                             | Plan and Front Elevation       |
| 104       | The Existing Road 1 & Access Road A-2    | Plan and Profile                 | Sheet 4           | 227     | Internal Road                                        | Drainage System                         | Plan                           |
| 105       | The Existing Road 1 & Access Road A-2    | Plan and Profile                 | Sheet 5           | 228     | Distribution Area of Stage I                         | Plan                                    |                                |
| 106       | The Existing Road 1 & Access Road A-2    | Plan and Profile                 | Sheet 6           | 229     | Distribution Area of Stage II & III                  | Plan                                    |                                |
| 107       | The Existing Road 2                      | Plan and Profile                 |                   | 230     | Bus Station & Truck Yard                             | Plan                                    |                                |
| 108       | The Existing Road 1, 2 & Access Road A-2 | Typical Cross Section            |                   | 241     | River Improvement of Stage II                        | Plan                                    |                                |
| 109       | Road Improvement                         | Plan                             | Sheet 1           | 242     | River Improvement of Stage III                       | Plan                                    |                                |
| 110       | Road Improvement                         | Plan                             | Sheet 2           | 243     | River Improvement                                    | Typical Cross Sectoin                   |                                |
| 111       | Road Improvement                         | Plan                             | Sheet 3           | 251     | Power Distribution Line                              | Plan                                    |                                |
| 112       | Road Improvement                         | Typical Cross Section            |                   | 261     | Water Supply Faclities                               | Water distribution Networks             | Plan                           |
| 121       | Power Supply Network in Jericho          |                                  |                   | 262     | Water Supply Faclities                               | Water Distributionj Networks            | Accesaries Diagram             |
| 131       | Water Supply Faclities                   | General Layout                   |                   | 263     | Water Supply Faclities                               | Water Supply Tank (Stage I, II and III) | Profile and Pipe Line Diagrams |
| 132       | Water Supply Faclities                   | Water Transmission Lines         | Profile           | 264     | Water Supply Faclities                               | Water Supply Tank (Stage I+II and III)  | Profile and Pipe Line Diagrams |
| 141       | Wastewater Treatment Facilites           | Stage I                          | Plan              | 271     | Wastewater Collection Facilities and Reclaimed Water | Stage I, II and III                     | Plan                           |
| 142       | Wastewater Treatment Facilites           | Stage II                         | Plan              | 272     | Wastewater Collection Facilities and Reclaimed Water | Stage I+II and III                      | Plan                           |
| 143       | Wastewater Treatment Facilites           | Stage III                        | Plan              | 281     | Office Building                                      | General Plan                            |                                |
| 144       | Wastewater Treatment Facilites           | Stage I + II                     | Plan              | 282     | Office Building                                      | Plan and Profile                        | Stage I                        |
| 151       | Solid Waste Treatment Facilities         | Layout and Process of Composting |                   | 283     | Office Building                                      | Plan and Profile                        | Staga II                       |
| On-site   |                                          |                                  |                   | 284     | Office Building                                      | Plan and Profile                        | Stage III                      |
| 201       | Topographic Map                          |                                  |                   | 285     | BDS Center                                           | General Plan                            |                                |
| 202       | Location of Bench Mark                   |                                  |                   | 285     | BDS Center                                           | Plan and Profile                        |                                |
| 203       | Land Use Plan                            | Stage I, II and III              |                   | 287     | Standar Factory Building                             | Plan and Profile                        |                                |
| 204       | Land Use Plan                            | Stage I and II                   |                   | 291     | Central Park                                         | Stega I, II and III                     | Plan                           |
| 205       | Land Use Plan                            | Stage I + II                     |                   | 292     | Central Park                                         | Stage I and II                          | Plan                           |
| 206       | Land Reclamation                         | Stage I, II and III              | Plan              |         |                                                      |                                         |                                |
| 207       | Land Reclamation                         | Stage I and II                   | Plan              |         |                                                      |                                         |                                |
| 208       | Land Reclamation                         | Stage I, II and III              | Plan and Sections |         |                                                      |                                         |                                |
| 209       | Land Reclamation                         | Calculation for Earth Works      |                   |         |                                                      |                                         |                                |
| 210       | Land Use Image                           | Stage I                          |                   |         |                                                      |                                         |                                |
| 211       | Land Use Image                           | Stage I and II                   |                   |         |                                                      |                                         |                                |
| 212       | Land Use Image                           | Stage I + II                     |                   |         |                                                      |                                         |                                |
| 213       | Land Use Image                           | Stega I, II and III              |                   |         |                                                      |                                         |                                |
| 214       | Land Use Image                           | Stage I+II and III               |                   |         |                                                      |                                         |                                |