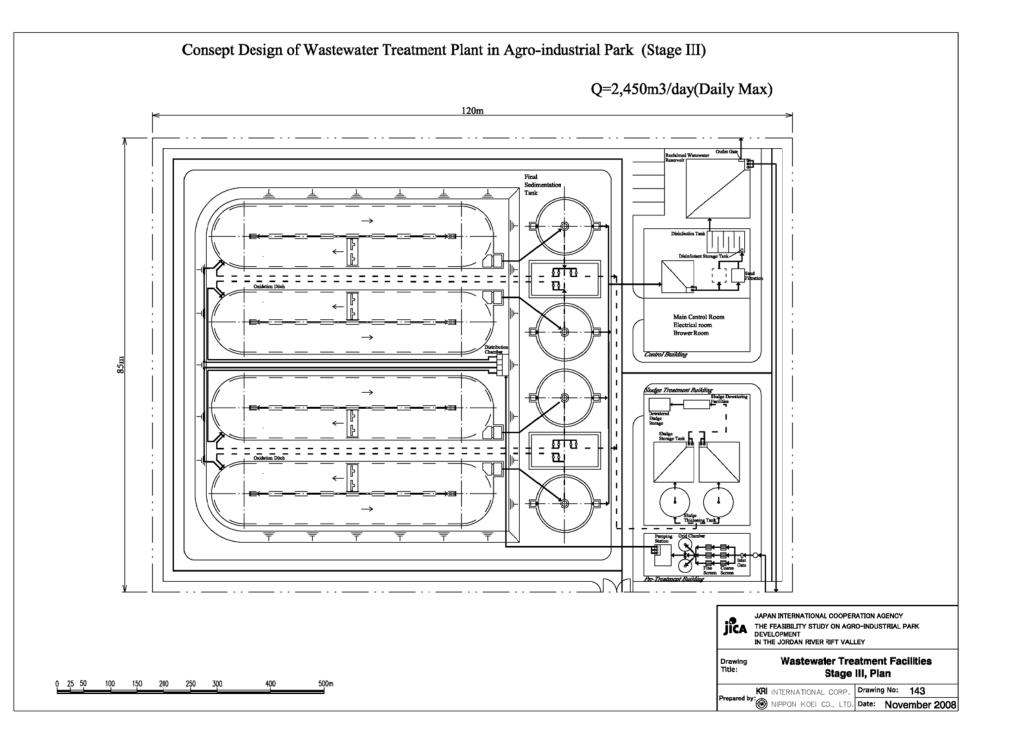

# JAPAN INTERNATIONAL COOPERATION AGENCY

KRI INTERNATIONAL CORP. NIPPON KOEI CO., LTD.

09-018

| Chapter I | DRAWINGS                                 |                                  |                   |         |                                                      |                                         |                                |
|-----------|------------------------------------------|----------------------------------|-------------------|---------|------------------------------------------------------|-----------------------------------------|--------------------------------|
| DWG No.   |                                          | DWG Title                        |                   | DWG No. |                                                      | DWG Title                               |                                |
| General   |                                          |                                  |                   | 221     | Internal Road                                        | Plan                                    |                                |
| 001       | Location Map                             |                                  |                   | 222     | Internal Road                                        | Major Road with 4 Lanes                 | Typical Cross Sectoin          |
| Off-site  |                                          |                                  |                   | 223     | Internal Road                                        | Major Road with 2 Lanes                 | Typical Cross Sectoin          |
| 101       | The Existing Road 1 & Access Road A-2    | Plan and Profile                 | Sheet 1           | 224     | Internal Road                                        | Minor Road                              | Typical Cross Sectoin          |
| 102       | The Existing Road 1 & Access Road A-2    | Plan and Profile                 | Sheet 2           | 225     | Internal Road                                        | Bridge No.1                             | Plan and Front Elevation       |
| 103       | The Existing Road 1 & Access Road A-2    | Plan and Profile                 | Sheet 3           | 225     | Internal Road                                        | Bridge No.2                             | Plan and Front Elevation       |
| 104       | The Existing Road 1 & Access Road A-2    | Plan and Profile                 | Sheet 4           | 227     | Internal Road                                        | Drainage System                         | Plan                           |
| 105       | The Existing Road 1 & Access Road A-2    | Plan and Profile                 | Sheet 5           | 228     | Distribution Area of Stage I                         | Plan                                    |                                |
| 106       | The Existing Road 1 & Access Road A-2    | Plan and Profile                 | Sheet 6           | 229     | Distribution Area of Stage II & III                  | Plan                                    |                                |
| 107       | The Existing Road 2                      | Plan and Profile                 |                   | 230     | Bus Station & Truck Yard                             | Plan                                    |                                |
| 108       | The Existing Road 1, 2 & Access Road A-2 | Typical Cross Section            |                   | 241     | River Improvement of Stage II                        | Plan                                    |                                |
| 109       | Road Improvement                         | Plan                             | Sheet 1           | 242     | River Improvement of Stage III                       | Plan                                    |                                |
| 110       | Road Improvement                         | Plan                             | Sheet 2           | 243     | River Improvement                                    | Typical Cross Sectoin                   |                                |
| 111       | Road Improvement                         | Plan                             | Sheet 3           | 251     | Power Distribution Line                              | Plan                                    |                                |
| 112       | Road Improvement                         | Typical Cross Section            |                   | 261     | Water Supply Faclities                               | Water distribution Networks             | Plan                           |
| 121       | Power Supply Network in Jericho          |                                  |                   | 262     | Water Supply Faclities                               | Water Distributionj Networks            | Accesaries Diagram             |
| 131       | Water Supply Faclities                   | General Layout                   |                   | 263     | Water Supply Faclities                               | Water Supply Tank (Stage I, II and III) | Profile and Pipe Line Diagrams |
| 132       | Water Supply Faclities                   | Water Transmission Lines         | Profile           | 264     | Water Supply Faclities                               | Water Supply Tank (Stage I+II and III)  | Profile and Pipe Line Diagrams |
| 141       | Wastewater Treatment Facilites           | Stage I                          | Plan              | 271     | Wastewater Collection Facilities and Reclaimed Water | Stage I, II and III                     | Plan                           |
| 142       | Wastewater Treatment Facilites           | Stage II                         | Plan              | 272     | Wastewater Collection Facilities and Reclaimed Water | Stage I+II and III                      | Plan                           |
| 143       | Wastewater Treatment Facilites           | Stage III                        | Plan              | 281     | Office Building                                      | General Plan                            |                                |
| 144       | Wastewater Treatment Facilites           | Stage I + II                     | Plan              | 282     | Office Building                                      | Plan and Profile                        | Stage I                        |
| 151       | Solid Waste Treatment Facilities         | Layout and Process of Composting |                   | 283     | Office Building                                      | Plan and Profile                        | Staga II                       |
| On-site   |                                          |                                  |                   | 284     | Office Building                                      | Plan and Profile                        | Stage III                      |
| 201       | Topographic Map                          |                                  |                   | 285     | BDS Center                                           | General Plan                            |                                |
| 202       | Location of Bench Mark                   |                                  |                   | 285     | BDS Center                                           | Plan and Profile                        |                                |
| 203       | Land Use Plan                            | Stage I, II and III              |                   | 287     | Standar Factory Building                             | Plan and Profile                        |                                |
| 204       | Land Use Plan                            | Stage I and II                   |                   | 291     | Central Park                                         | Stega I, II and III                     | Plan                           |
| 205       | Land Use Plan                            | Stage I + II                     |                   | 292     | Central Park                                         | Stage I and II                          | Plan                           |
| 206       | Land Reclamation                         | Stage I, II and III              | Plan              |         |                                                      |                                         |                                |
| 207       | Land Reclamation                         | Stage I and II                   | Plan              |         |                                                      |                                         |                                |
| 208       | Land Reclamation                         | Stage I, II and III              | Plan and Sections |         |                                                      |                                         |                                |
| 209       | Land Reclamation                         | Calculation for Earth Works      |                   |         |                                                      |                                         |                                |
| 210       | Land Use Image                           | Stage I                          |                   |         |                                                      |                                         |                                |
| 211       | Land Use Image                           | Stage I and II                   |                   |         |                                                      |                                         |                                |
| 212       | Land Use Image                           | Stage I + II                     |                   |         |                                                      |                                         |                                |
| 213       | Land Use Image                           | Stega I, II and III              |                   |         |                                                      |                                         |                                |
| 214       | Land Use Image                           | Stage I+II and III               |                   |         |                                                      |                                         |                                |