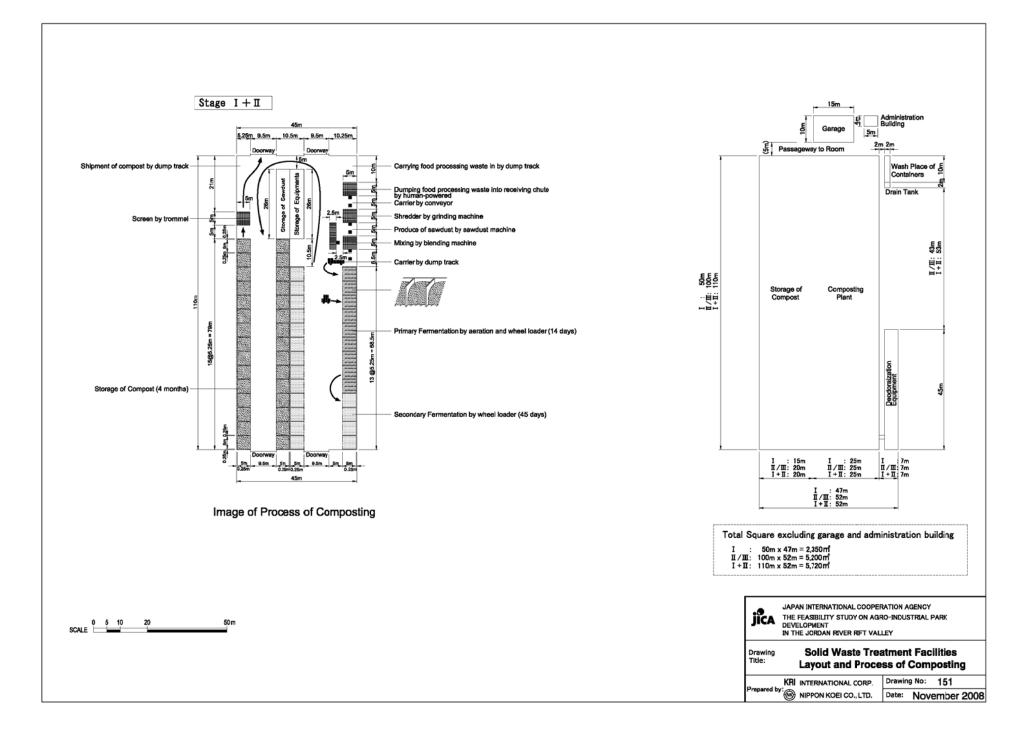

# JAPAN INTERNATIONAL COOPERATION AGENCY

KRI INTERNATIONAL CORP. NIPPON KOEI CO., LTD.

09-018

| Chapter I | DRAWINGS                                 |                                  |                   |         |                                                      |                                         |                                |
|-----------|------------------------------------------|----------------------------------|-------------------|---------|------------------------------------------------------|-----------------------------------------|--------------------------------|
| DWG No.   |                                          | DWG Title                        |                   | DWG No. |                                                      | DWG Title                               |                                |
| General   |                                          |                                  |                   | 221     | Internal Road                                        | Plan                                    |                                |
| 001       | Location Map                             |                                  |                   | 222     | Internal Road                                        | Major Road with 4 Lanes                 | Typical Cross Sectoin          |
| Off-site  |                                          |                                  |                   | 223     | Internal Road                                        | Major Road with 2 Lanes                 | Typical Cross Sectoin          |
| 101       | The Existing Road 1 & Access Road A-2    | Plan and Profile                 | Sheet 1           | 224     | Internal Road                                        | Minor Road                              | Typical Cross Sectoin          |
| 102       | The Existing Road 1 & Access Road A-2    | Plan and Profile                 | Sheet 2           | 225     | Internal Road                                        | Bridge No.1                             | Plan and Front Elevation       |
| 103       | The Existing Road 1 & Access Road A-2    | Plan and Profile                 | Sheet 3           | 225     | Internal Road                                        | Bridge No.2                             | Plan and Front Elevation       |
| 104       | The Existing Road 1 & Access Road A-2    | Plan and Profile                 | Sheet 4           | 227     | Internal Road                                        | Drainage System                         | Plan                           |
| 105       | The Existing Road 1 & Access Road A-2    | Plan and Profile                 | Sheet 5           | 228     | Distribution Area of Stage I                         | Plan                                    |                                |
| 106       | The Existing Road 1 & Access Road A-2    | Plan and Profile                 | Sheet 6           | 229     | Distribution Area of Stage II & III                  | Plan                                    |                                |
| 107       | The Existing Road 2                      | Plan and Profile                 |                   | 230     | Bus Station & Truck Yard                             | Plan                                    |                                |
| 108       | The Existing Road 1, 2 & Access Road A-2 | Typical Cross Section            |                   | 241     | River Improvement of Stage II                        | Plan                                    |                                |
| 109       | Road Improvement                         | Plan                             | Sheet 1           | 242     | River Improvement of Stage III                       | Plan                                    |                                |
| 110       | Road Improvement                         | Plan                             | Sheet 2           | 243     | River Improvement                                    | Typical Cross Sectoin                   |                                |
| 111       | Road Improvement                         | Plan                             | Sheet 3           | 251     | Power Distribution Line                              | Plan                                    |                                |
| 112       | Road Improvement                         | Typical Cross Section            |                   | 261     | Water Supply Faclities                               | Water distribution Networks             | Plan                           |
| 121       | Power Supply Network in Jericho          |                                  |                   | 262     | Water Supply Faclities                               | Water Distributionj Networks            | Accesaries Diagram             |
| 131       | Water Supply Faclities                   | General Layout                   |                   | 263     | Water Supply Faclities                               | Water Supply Tank (Stage I, II and III) | Profile and Pipe Line Diagrams |
| 132       | Water Supply Faclities                   | Water Transmission Lines         | Profile           | 264     | Water Supply Faclities                               | Water Supply Tank (Stage I+II and III)  | Profile and Pipe Line Diagrams |
| 141       | Wastewater Treatment Facilites           | Stage I                          | Plan              | 271     | Wastewater Collection Facilities and Reclaimed Water | Stage I, II and III                     | Plan                           |
| 142       | Wastewater Treatment Facilites           | Stage II                         | Plan              | 272     | Wastewater Collection Facilities and Reclaimed Water | Stage I+II and III                      | Plan                           |
| 143       | Wastewater Treatment Facilites           | Stage III                        | Plan              | 281     | Office Building                                      | General Plan                            |                                |
| 144       | Wastewater Treatment Facilites           | Stage I + II                     | Plan              | 282     | Office Building                                      | Plan and Profile                        | Stage I                        |
| 151       | Solid Waste Treatment Facilities         | Layout and Process of Composting |                   | 283     | Office Building                                      | Plan and Profile                        | Staga II                       |
| On-site   |                                          |                                  |                   | 284     | Office Building                                      | Plan and Profile                        | Stage III                      |
| 201       | Topographic Map                          |                                  |                   | 285     | BDS Center                                           | General Plan                            |                                |
| 202       | Location of Bench Mark                   |                                  |                   | 285     | BDS Center                                           | Plan and Profile                        |                                |
| 203       | Land Use Plan                            | Stage I, II and III              |                   | 287     | Standar Factory Building                             | Plan and Profile                        |                                |
| 204       | Land Use Plan                            | Stage I and II                   |                   | 291     | Central Park                                         | Stega I, II and III                     | Plan                           |
| 205       | Land Use Plan                            | Stage I + II                     |                   | 292     | Central Park                                         | Stage I and II                          | Plan                           |
| 206       | Land Reclamation                         | Stage I, II and III              | Plan              |         |                                                      |                                         |                                |
| 207       | Land Reclamation                         | Stage I and II                   | Plan              |         |                                                      |                                         |                                |
| 208       | Land Reclamation                         | Stage I, II and III              | Plan and Sections |         |                                                      |                                         |                                |
| 209       | Land Reclamation                         | Calculation for Earth Works      |                   |         |                                                      |                                         |                                |
| 210       | Land Use Image                           | Stage I                          |                   |         |                                                      |                                         |                                |
| 211       | Land Use Image                           | Stage I and II                   |                   |         |                                                      |                                         |                                |
| 212       | Land Use Image                           | Stage I + II                     |                   |         |                                                      |                                         |                                |
| 213       | Land Use Image                           | Stega I, II and III              |                   |         |                                                      |                                         |                                |
| 214       | Land Use Image                           | Stage I+II and III               |                   |         |                                                      |                                         |                                |