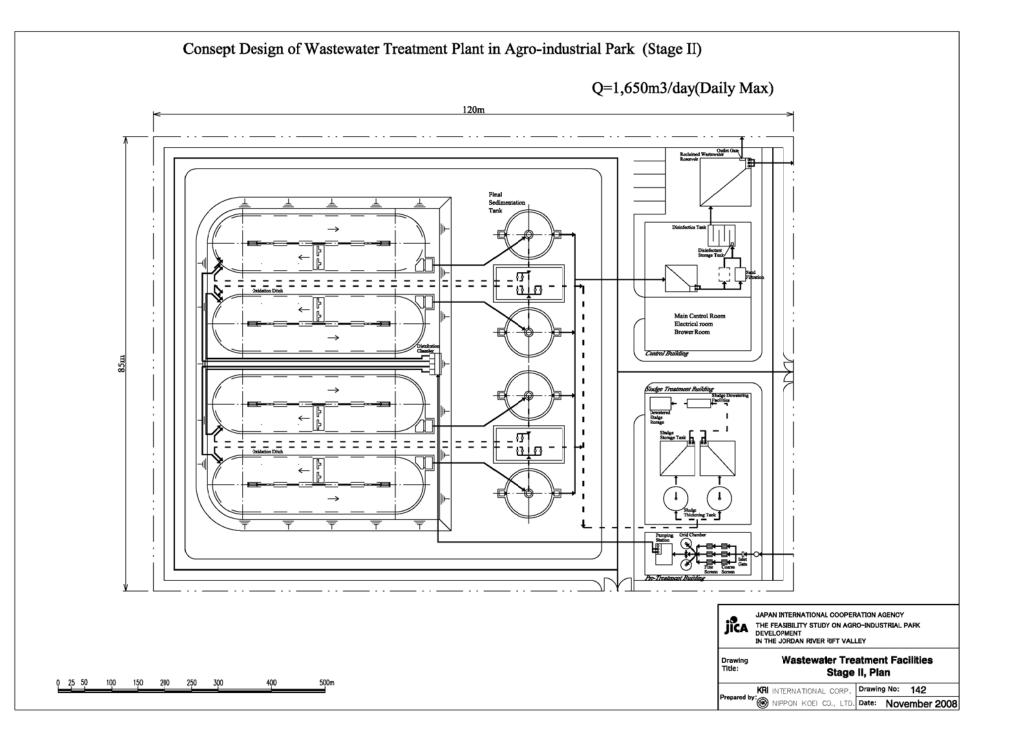

# JAPAN INTERNATIONAL COOPERATION AGENCY

KRI INTERNATIONAL CORP. NIPPON KOEI CO., LTD.

09-018

| Chapter I | DRAWINGS                                 |                                  |                   |         |                                                      |                                         |                                |
|-----------|------------------------------------------|----------------------------------|-------------------|---------|------------------------------------------------------|-----------------------------------------|--------------------------------|
| DWG No.   |                                          | DWG Title                        |                   | DWG No. |                                                      | DWG Title                               |                                |
| General   |                                          |                                  |                   | 221     | Internal Road                                        | Plan                                    |                                |
| 001       | Location Map                             |                                  |                   | 222     | Internal Road                                        | Major Road with 4 Lanes                 | Typical Cross Sectoin          |
| Off-site  |                                          |                                  |                   | 223     | Internal Road                                        | Major Road with 2 Lanes                 | Typical Cross Sectoin          |
| 101       | The Existing Road 1 & Access Road A-2    | Plan and Profile                 | Sheet 1           | 224     | Internal Road                                        | Minor Road                              | Typical Cross Sectoin          |
| 102       | The Existing Road 1 & Access Road A-2    | Plan and Profile                 | Sheet 2           | 225     | Internal Road                                        | Bridge No.1                             | Plan and Front Elevation       |
| 103       | The Existing Road 1 & Access Road A-2    | Plan and Profile                 | Sheet 3           | 225     | Internal Road                                        | Bridge No.2                             | Plan and Front Elevation       |
| 104       | The Existing Road 1 & Access Road A-2    | Plan and Profile                 | Sheet 4           | 227     | Internal Road                                        | Drainage System                         | Plan                           |
| 105       | The Existing Road 1 & Access Road A-2    | Plan and Profile                 | Sheet 5           | 228     | Distribution Area of Stage I                         | Plan                                    |                                |
| 106       | The Existing Road 1 & Access Road A-2    | Plan and Profile                 | Sheet 6           | 229     | Distribution Area of Stage II & III                  | Plan                                    |                                |
| 107       | The Existing Road 2                      | Plan and Profile                 |                   | 230     | Bus Station & Truck Yard                             | Plan                                    |                                |
| 108       | The Existing Road 1, 2 & Access Road A-2 | Typical Cross Section            |                   | 241     | River Improvement of Stage II                        | Plan                                    |                                |
| 109       | Road Improvement                         | Plan                             | Sheet 1           | 242     | River Improvement of Stage III                       | Plan                                    |                                |
| 110       | Road Improvement                         | Plan                             | Sheet 2           | 243     | River Improvement                                    | Typical Cross Sectoin                   |                                |
| 111       | Road Improvement                         | Plan                             | Sheet 3           | 251     | Power Distribution Line                              | Plan                                    |                                |
| 112       | Road Improvement                         | Typical Cross Section            |                   | 261     | Water Supply Faclities                               | Water distribution Networks             | Plan                           |
| 121       | Power Supply Network in Jericho          |                                  |                   | 262     | Water Supply Faclities                               | Water Distributionj Networks            | Accesaries Diagram             |
| 131       | Water Supply Faclities                   | General Layout                   |                   | 263     | Water Supply Faclities                               | Water Supply Tank (Stage I, II and III) | Profile and Pipe Line Diagrams |
| 132       | Water Supply Faclities                   | Water Transmission Lines         | Profile           | 264     | Water Supply Faclities                               | Water Supply Tank (Stage I+II and III)  | Profile and Pipe Line Diagrams |
| 141       | Wastewater Treatment Facilites           | Stage I                          | Plan              | 271     | Wastewater Collection Facilities and Reclaimed Water | Stage I, II and III                     | Plan                           |
| 142       | Wastewater Treatment Facilites           | Stage II                         | Plan              | 272     | Wastewater Collection Facilities and Reclaimed Water | Stage I+II and III                      | Plan                           |
| 143       | Wastewater Treatment Facilites           | Stage III                        | Plan              | 281     | Office Building                                      | General Plan                            |                                |
| 144       | Wastewater Treatment Facilites           | Stage I + II                     | Plan              | 282     | Office Building                                      | Plan and Profile                        | Stage I                        |
| 151       | Solid Waste Treatment Facilities         | Layout and Process of Composting |                   | 283     | Office Building                                      | Plan and Profile                        | Staga II                       |
| On-site   |                                          |                                  |                   | 284     | Office Building                                      | Plan and Profile                        | Stage III                      |
| 201       | Topographic Map                          |                                  |                   | 285     | BDS Center                                           | General Plan                            |                                |
| 202       | Location of Bench Mark                   |                                  |                   | 285     | BDS Center                                           | Plan and Profile                        |                                |
| 203       | Land Use Plan                            | Stage I, II and III              |                   | 287     | Standar Factory Building                             | Plan and Profile                        |                                |
| 204       | Land Use Plan                            | Stage I and II                   |                   | 291     | Central Park                                         | Stega I, II and III                     | Plan                           |
| 205       | Land Use Plan                            | Stage I + II                     |                   | 292     | Central Park                                         | Stage I and II                          | Plan                           |
| 206       | Land Reclamation                         | Stage I, II and III              | Plan              |         |                                                      |                                         |                                |
| 207       | Land Reclamation                         | Stage I and II                   | Plan              |         |                                                      |                                         |                                |
| 208       | Land Reclamation                         | Stage I, II and III              | Plan and Sections |         |                                                      |                                         |                                |
| 209       | Land Reclamation                         | Calculation for Earth Works      |                   |         |                                                      |                                         |                                |
| 210       | Land Use Image                           | Stage I                          |                   |         |                                                      |                                         |                                |
| 211       | Land Use Image                           | Stage I and II                   |                   |         |                                                      |                                         |                                |
| 212       | Land Use Image                           | Stage I + II                     |                   |         |                                                      |                                         |                                |
| 213       | Land Use Image                           | Stega I, II and III              |                   |         |                                                      |                                         |                                |
| 214       | Land Use Image                           | Stage I+II and III               |                   |         |                                                      |                                         |                                |