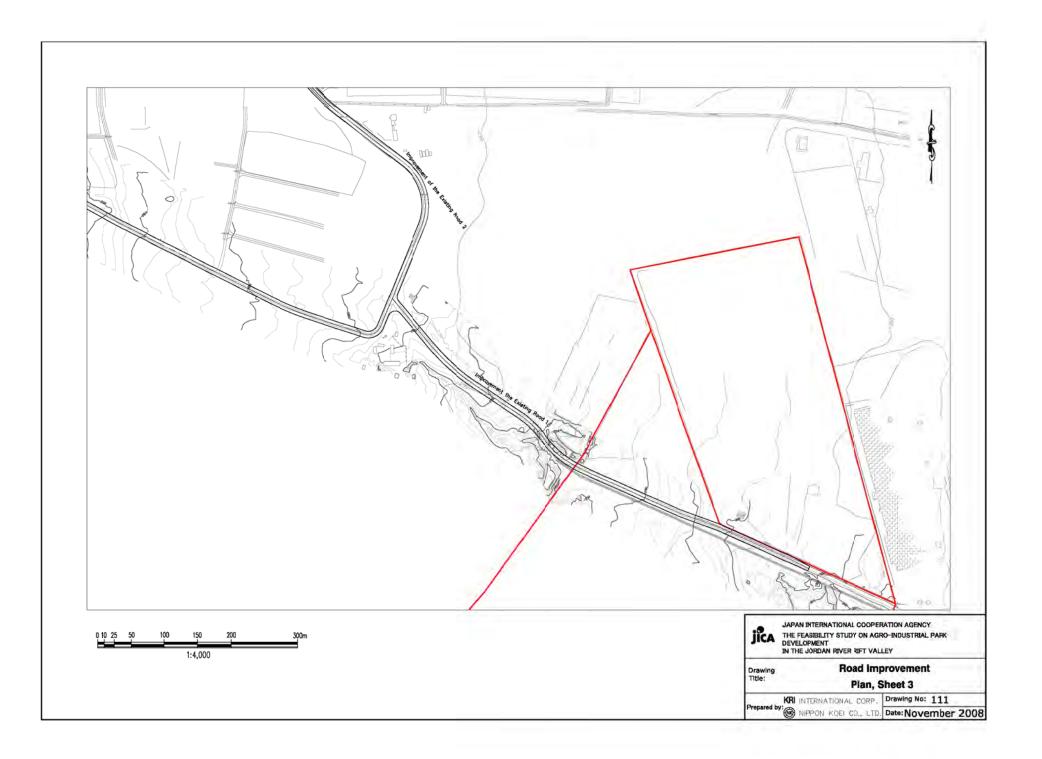

# JAPAN INTERNATIONAL COOPERATION AGENCY

KRI INTERNATIONAL CORP. NIPPON KOEI CO., LTD.

09-018

| Chapter I | DRAWINGS                                 |                                  |                   |         |                                                      |                                         |                                |
|-----------|------------------------------------------|----------------------------------|-------------------|---------|------------------------------------------------------|-----------------------------------------|--------------------------------|
| DWG No.   |                                          | DWG Title                        |                   | DWG No. |                                                      | DWG Title                               |                                |
| General   |                                          |                                  |                   | 221     | Internal Road                                        | Plan                                    |                                |
| 001       | Location Map                             |                                  |                   | 222     | Internal Road                                        | Major Road with 4 Lanes                 | Typical Cross Sectoin          |
| Off-site  |                                          |                                  |                   | 223     | Internal Road                                        | Major Road with 2 Lanes                 | Typical Cross Sectoin          |
| 101       | The Existing Road 1 & Access Road A-2    | Plan and Profile                 | Sheet 1           | 224     | Internal Road                                        | Minor Road                              | Typical Cross Sectoin          |
| 102       | The Existing Road 1 & Access Road A-2    | Plan and Profile                 | Sheet 2           | 225     | Internal Road                                        | Bridge No.1                             | Plan and Front Elevation       |
| 103       | The Existing Road 1 & Access Road A-2    | Plan and Profile                 | Sheet 3           | 225     | Internal Road                                        | Bridge No.2                             | Plan and Front Elevation       |
| 104       | The Existing Road 1 & Access Road A-2    | Plan and Profile                 | Sheet 4           | 227     | Internal Road                                        | Drainage System                         | Plan                           |
| 105       | The Existing Road 1 & Access Road A-2    | Plan and Profile                 | Sheet 5           | 228     | Distribution Area of Stage I                         | Plan                                    |                                |
| 106       | The Existing Road 1 & Access Road A-2    | Plan and Profile                 | Sheet 6           | 229     | Distribution Area of Stage II & III                  | Plan                                    |                                |
| 107       | The Existing Road 2                      | Plan and Profile                 |                   | 230     | Bus Station & Truck Yard                             | Plan                                    |                                |
| 108       | The Existing Road 1, 2 & Access Road A-2 | Typical Cross Section            |                   | 241     | River Improvement of Stage II                        | Plan                                    |                                |
| 109       | Road Improvement                         | Plan                             | Sheet 1           | 242     | River Improvement of Stage III                       | Plan                                    |                                |
| 110       | Road Improvement                         | Plan                             | Sheet 2           | 243     | River Improvement                                    | Typical Cross Sectoin                   |                                |
| 111       | Road Improvement                         | Plan                             | Sheet 3           | 251     | Power Distribution Line                              | Plan                                    |                                |
| 112       | Road Improvement                         | Typical Cross Section            |                   | 261     | Water Supply Faclities                               | Water distribution Networks             | Plan                           |
| 121       | Power Supply Network in Jericho          |                                  |                   | 262     | Water Supply Faclities                               | Water Distributionj Networks            | Accesaries Diagram             |
| 131       | Water Supply Faclities                   | General Layout                   |                   | 263     | Water Supply Faclities                               | Water Supply Tank (Stage I, II and III) | Profile and Pipe Line Diagrams |
| 132       | Water Supply Faclities                   | Water Transmission Lines         | Profile           | 264     | Water Supply Faclities                               | Water Supply Tank (Stage I+II and III)  | Profile and Pipe Line Diagrams |
| 141       | Wastewater Treatment Facilites           | Stage I                          | Plan              | 271     | Wastewater Collection Facilities and Reclaimed Water | Stage I, II and III                     | Plan                           |
| 142       | Wastewater Treatment Facilites           | Stage II                         | Plan              | 272     | Wastewater Collection Facilities and Reclaimed Water | Stage I+II and III                      | Plan                           |
| 143       | Wastewater Treatment Facilites           | Stage III                        | Plan              | 281     | Office Building                                      | General Plan                            |                                |
| 144       | Wastewater Treatment Facilites           | Stage I + II                     | Plan              | 282     | Office Building                                      | Plan and Profile                        | Stage I                        |
| 151       | Solid Waste Treatment Facilities         | Layout and Process of Composting |                   | 283     | Office Building                                      | Plan and Profile                        | Staga II                       |
| On-site   |                                          |                                  |                   | 284     | Office Building                                      | Plan and Profile                        | Stage III                      |
| 201       | Topographic Map                          |                                  |                   | 285     | BDS Center                                           | General Plan                            |                                |
| 202       | Location of Bench Mark                   |                                  |                   | 285     | BDS Center                                           | Plan and Profile                        |                                |
| 203       | Land Use Plan                            | Stage I, II and III              |                   | 287     | Standar Factory Building                             | Plan and Profile                        |                                |
| 204       | Land Use Plan                            | Stage I and II                   |                   | 291     | Central Park                                         | Stega I, II and III                     | Plan                           |
| 205       | Land Use Plan                            | Stage I + II                     |                   | 292     | Central Park                                         | Stage I and II                          | Plan                           |
| 206       | Land Reclamation                         | Stage I, II and III              | Plan              |         |                                                      |                                         |                                |
| 207       | Land Reclamation                         | Stage I and II                   | Plan              |         |                                                      |                                         |                                |
| 208       | Land Reclamation                         | Stage I, II and III              | Plan and Sections |         |                                                      |                                         |                                |
| 209       | Land Reclamation                         | Calculation for Earth Works      |                   |         |                                                      |                                         |                                |
| 210       | Land Use Image                           | Stage I                          |                   |         |                                                      |                                         |                                |
| 211       | Land Use Image                           | Stage I and II                   |                   |         |                                                      |                                         |                                |
| 212       | Land Use Image                           | Stage I + II                     |                   |         |                                                      |                                         |                                |
| 213       | Land Use Image                           | Stega I, II and III              |                   |         |                                                      |                                         |                                |
| 214       | Land Use Image                           | Stage I+II and III               |                   |         |                                                      |                                         |                                |