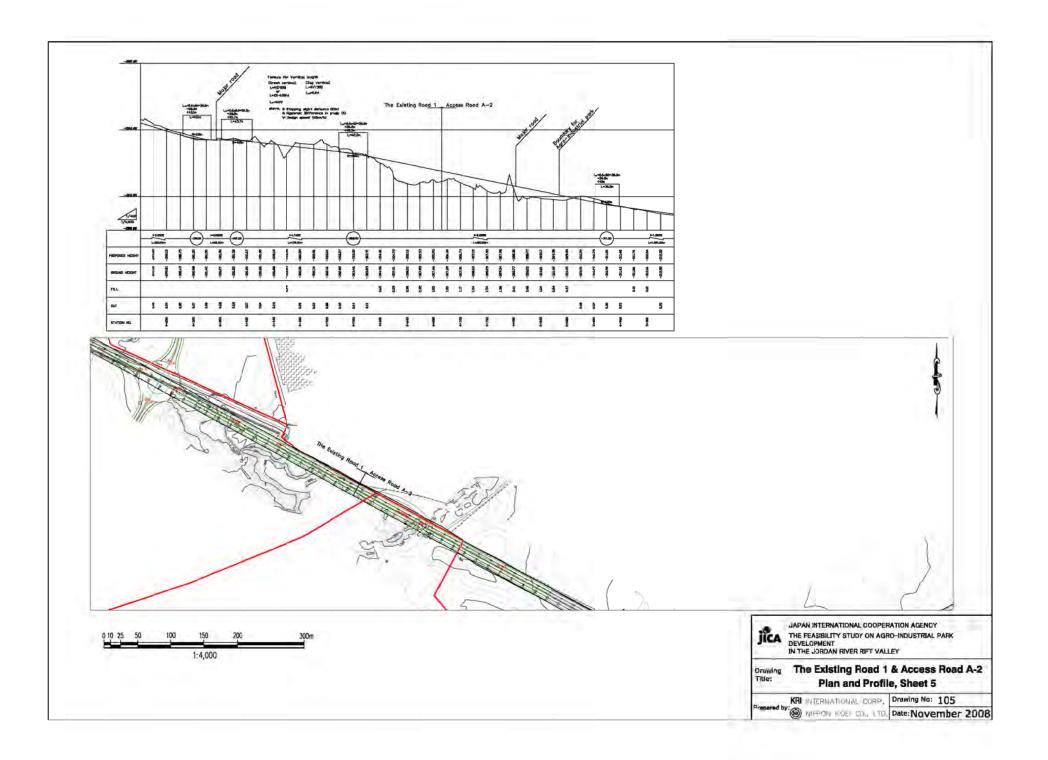

# JAPAN INTERNATIONAL COOPERATION AGENCY

KRI INTERNATIONAL CORP. NIPPON KOEI CO., LTD.

09-018

| Chapter I | DRAWINGS                                 |                                  |                   |         |                                                      |                                         |                                |
|-----------|------------------------------------------|----------------------------------|-------------------|---------|------------------------------------------------------|-----------------------------------------|--------------------------------|
| DWG No.   |                                          | DWG Title                        |                   | DWG No. |                                                      | DWG Title                               |                                |
| General   |                                          |                                  |                   | 221     | Internal Road                                        | Plan                                    |                                |
| 001       | Location Map                             |                                  |                   | 222     | Internal Road                                        | Major Road with 4 Lanes                 | Typical Cross Sectoin          |
| Off-site  |                                          |                                  |                   | 223     | Internal Road                                        | Major Road with 2 Lanes                 | Typical Cross Sectoin          |
| 101       | The Existing Road 1 & Access Road A-2    | Plan and Profile                 | Sheet 1           | 224     | Internal Road                                        | Minor Road                              | Typical Cross Sectoin          |
| 102       | The Existing Road 1 & Access Road A-2    | Plan and Profile                 | Sheet 2           | 225     | Internal Road                                        | Bridge No.1                             | Plan and Front Elevation       |
| 103       | The Existing Road 1 & Access Road A-2    | Plan and Profile                 | Sheet 3           | 225     | Internal Road                                        | Bridge No.2                             | Plan and Front Elevation       |
| 104       | The Existing Road 1 & Access Road A-2    | Plan and Profile                 | Sheet 4           | 227     | Internal Road                                        | Drainage System                         | Plan                           |
| 105       | The Existing Road 1 & Access Road A-2    | Plan and Profile                 | Sheet 5           | 228     | Distribution Area of Stage I                         | Plan                                    |                                |
| 106       | The Existing Road 1 & Access Road A-2    | Plan and Profile                 | Sheet 6           | 229     | Distribution Area of Stage II & III                  | Plan                                    |                                |
| 107       | The Existing Road 2                      | Plan and Profile                 |                   | 230     | Bus Station & Truck Yard                             | Plan                                    |                                |
| 108       | The Existing Road 1, 2 & Access Road A-2 | Typical Cross Section            |                   | 241     | River Improvement of Stage II                        | Plan                                    |                                |
| 109       | Road Improvement                         | Plan                             | Sheet 1           | 242     | River Improvement of Stage III                       | Plan                                    |                                |
| 110       | Road Improvement                         | Plan                             | Sheet 2           | 243     | River Improvement                                    | Typical Cross Sectoin                   |                                |
| 111       | Road Improvement                         | Plan                             | Sheet 3           | 251     | Power Distribution Line                              | Plan                                    |                                |
| 112       | Road Improvement                         | Typical Cross Section            |                   | 261     | Water Supply Faclities                               | Water distribution Networks             | Plan                           |
| 121       | Power Supply Network in Jericho          |                                  |                   | 262     | Water Supply Faclities                               | Water Distributionj Networks            | Accesaries Diagram             |
| 131       | Water Supply Faclities                   | General Layout                   |                   | 263     | Water Supply Faclities                               | Water Supply Tank (Stage I, II and III) | Profile and Pipe Line Diagrams |
| 132       | Water Supply Faclities                   | Water Transmission Lines         | Profile           | 264     | Water Supply Faclities                               | Water Supply Tank (Stage I+II and III)  | Profile and Pipe Line Diagrams |
| 141       | Wastewater Treatment Facilites           | Stage I                          | Plan              | 271     | Wastewater Collection Facilities and Reclaimed Water | Stage I, II and III                     | Plan                           |
| 142       | Wastewater Treatment Facilites           | Stage II                         | Plan              | 272     | Wastewater Collection Facilities and Reclaimed Water | Stage I+II and III                      | Plan                           |
| 143       | Wastewater Treatment Facilites           | Stage III                        | Plan              | 281     | Office Building                                      | General Plan                            |                                |
| 144       | Wastewater Treatment Facilites           | Stage I + II                     | Plan              | 282     | Office Building                                      | Plan and Profile                        | Stage I                        |
| 151       | Solid Waste Treatment Facilities         | Layout and Process of Composting |                   | 283     | Office Building                                      | Plan and Profile                        | Staga II                       |
| On-site   |                                          |                                  |                   | 284     | Office Building                                      | Plan and Profile                        | Stage III                      |
| 201       | Topographic Map                          |                                  |                   | 285     | BDS Center                                           | General Plan                            |                                |
| 202       | Location of Bench Mark                   |                                  |                   | 285     | BDS Center                                           | Plan and Profile                        |                                |
| 203       | Land Use Plan                            | Stage I, II and III              |                   | 287     | Standar Factory Building                             | Plan and Profile                        |                                |
| 204       | Land Use Plan                            | Stage I and II                   |                   | 291     | Central Park                                         | Stega I, II and III                     | Plan                           |
| 205       | Land Use Plan                            | Stage I + II                     |                   | 292     | Central Park                                         | Stage I and II                          | Plan                           |
| 206       | Land Reclamation                         | Stage I, II and III              | Plan              |         |                                                      |                                         |                                |
| 207       | Land Reclamation                         | Stage I and II                   | Plan              |         |                                                      |                                         |                                |
| 208       | Land Reclamation                         | Stage I, II and III              | Plan and Sections |         |                                                      |                                         |                                |
| 209       | Land Reclamation                         | Calculation for Earth Works      |                   |         |                                                      |                                         |                                |
| 210       | Land Use Image                           | Stage I                          |                   |         |                                                      |                                         |                                |
| 211       | Land Use Image                           | Stage I and II                   |                   |         |                                                      |                                         |                                |
| 212       | Land Use Image                           | Stage I + II                     |                   |         |                                                      |                                         |                                |
| 213       | Land Use Image                           | Stega I, II and III              |                   |         |                                                      |                                         |                                |
| 214       | Land Use Image                           | Stage I+II and III               |                   |         |                                                      |                                         |                                |