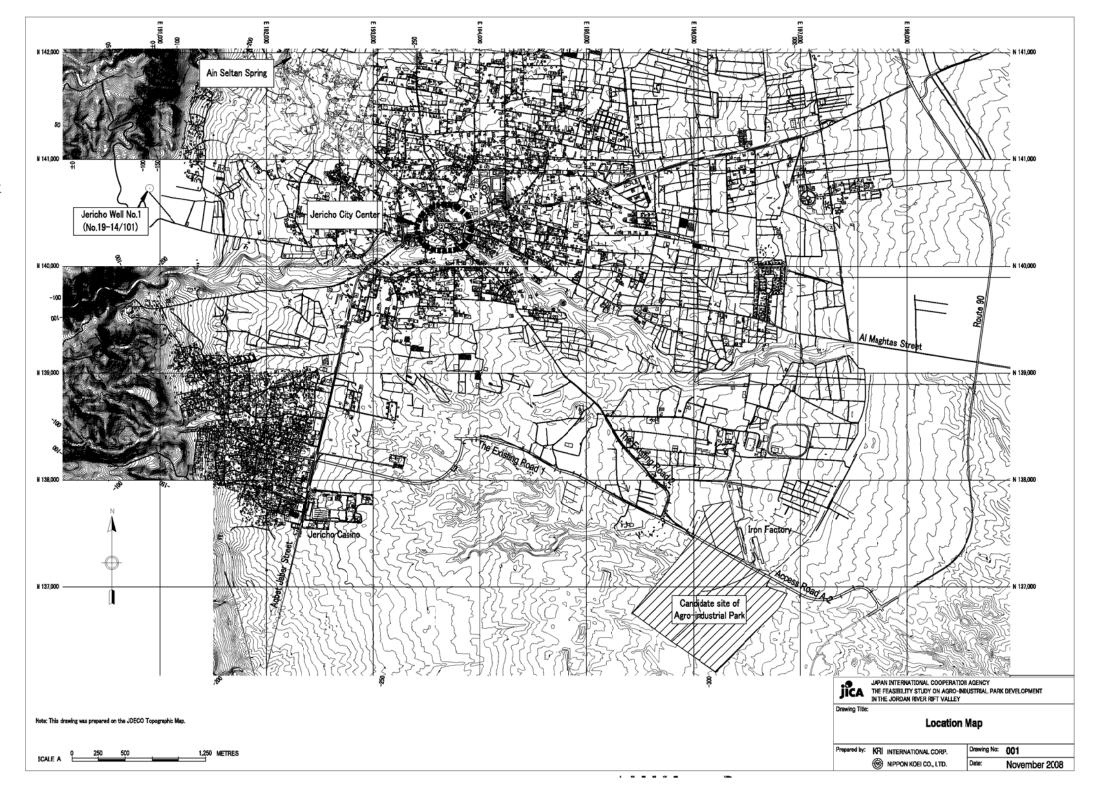

# JAPAN INTERNATIONAL COOPERATION AGENCY

KRI INTERNATIONAL CORP. NIPPON KOEI CO., LTD.

09-018

| Chapter I | DRAWINGS                                 |                                  |                   |         |                                                      |                                         |                                |
|-----------|------------------------------------------|----------------------------------|-------------------|---------|------------------------------------------------------|-----------------------------------------|--------------------------------|
| DWG No.   |                                          | DWG Title                        |                   | DWG No. |                                                      | DWG Title                               |                                |
| General   |                                          |                                  |                   | 221     | Internal Road                                        | Plan                                    |                                |
| 001       | Location Map                             |                                  |                   | 222     | Internal Road                                        | Major Road with 4 Lanes                 | Typical Cross Sectoin          |
| Off-site  |                                          |                                  |                   | 223     | Internal Road                                        | Major Road with 2 Lanes                 | Typical Cross Sectoin          |
| 101       | The Existing Road 1 & Access Road A-2    | Plan and Profile                 | Sheet 1           | 224     | Internal Road                                        | Minor Road                              | Typical Cross Sectoin          |
| 102       | The Existing Road 1 & Access Road A-2    | Plan and Profile                 | Sheet 2           | 225     | Internal Road                                        | Bridge No.1                             | Plan and Front Elevation       |
| 103       | The Existing Road 1 & Access Road A-2    | Plan and Profile                 | Sheet 3           | 225     | Internal Road                                        | Bridge No.2                             | Plan and Front Elevation       |
| 104       | The Existing Road 1 & Access Road A-2    | Plan and Profile                 | Sheet 4           | 227     | Internal Road                                        | Drainage System                         | Plan                           |
| 105       | The Existing Road 1 & Access Road A-2    | Plan and Profile                 | Sheet 5           | 228     | Distribution Area of Stage I                         | Plan                                    |                                |
| 106       | The Existing Road 1 & Access Road A-2    | Plan and Profile                 | Sheet 6           | 229     | Distribution Area of Stage II & III                  | Plan                                    |                                |
| 107       | The Existing Road 2                      | Plan and Profile                 |                   | 230     | Bus Station & Truck Yard                             | Plan                                    |                                |
| 108       | The Existing Road 1, 2 & Access Road A-2 | Typical Cross Section            |                   | 241     | River Improvement of Stage II                        | Plan                                    |                                |
| 109       | Road Improvement                         | Plan                             | Sheet 1           | 242     | River Improvement of Stage III                       | Plan                                    |                                |
| 110       | Road Improvement                         | Plan                             | Sheet 2           | 243     | River Improvement                                    | Typical Cross Sectoin                   |                                |
| 111       | Road Improvement                         | Plan                             | Sheet 3           | 251     | Power Distribution Line                              | Plan                                    |                                |
| 112       | Road Improvement                         | Typical Cross Section            |                   | 261     | Water Supply Faclities                               | Water distribution Networks             | Plan                           |
| 121       | Power Supply Network in Jericho          |                                  |                   | 262     | Water Supply Faclities                               | Water Distributionj Networks            | Accesaries Diagram             |
| 131       | Water Supply Faclities                   | General Layout                   |                   | 263     | Water Supply Faclities                               | Water Supply Tank (Stage I, II and III) | Profile and Pipe Line Diagrams |
| 132       | Water Supply Faclities                   | Water Transmission Lines         | Profile           | 264     | Water Supply Faclities                               | Water Supply Tank (Stage I+II and III)  | Profile and Pipe Line Diagrams |
| 141       | Wastewater Treatment Facilites           | Stage I                          | Plan              | 271     | Wastewater Collection Facilities and Reclaimed Water | Stage I, II and III                     | Plan                           |
| 142       | Wastewater Treatment Facilites           | Stage II                         | Plan              | 272     | Wastewater Collection Facilities and Reclaimed Water | Stage I+II and III                      | Plan                           |
| 143       | Wastewater Treatment Facilites           | Stage III                        | Plan              | 281     | Office Building                                      | General Plan                            |                                |
| 144       | Wastewater Treatment Facilites           | Stage I + II                     | Plan              | 282     | Office Building                                      | Plan and Profile                        | Stage I                        |
| 151       | Solid Waste Treatment Facilities         | Layout and Process of Composting |                   | 283     | Office Building                                      | Plan and Profile                        | Staga II                       |
| On-site   |                                          |                                  |                   | 284     | Office Building                                      | Plan and Profile                        | Stage III                      |
| 201       | Topographic Map                          |                                  |                   | 285     | BDS Center                                           | General Plan                            |                                |
| 202       | Location of Bench Mark                   |                                  |                   | 285     | BDS Center                                           | Plan and Profile                        |                                |
| 203       | Land Use Plan                            | Stage I, II and III              |                   | 287     | Standar Factory Building                             | Plan and Profile                        |                                |
| 204       | Land Use Plan                            | Stage I and II                   |                   | 291     | Central Park                                         | Stega I, II and III                     | Plan                           |
| 205       | Land Use Plan                            | Stage I + II                     |                   | 292     | Central Park                                         | Stage I and II                          | Plan                           |
| 206       | Land Reclamation                         | Stage I, II and III              | Plan              |         |                                                      |                                         |                                |
| 207       | Land Reclamation                         | Stage I and II                   | Plan              |         |                                                      |                                         |                                |
| 208       | Land Reclamation                         | Stage I, II and III              | Plan and Sections |         |                                                      |                                         |                                |
| 209       | Land Reclamation                         | Calculation for Earth Works      |                   |         |                                                      |                                         |                                |
| 210       | Land Use Image                           | Stage I                          |                   |         |                                                      |                                         |                                |
| 211       | Land Use Image                           | Stage I and II                   |                   |         |                                                      |                                         |                                |
| 212       | Land Use Image                           | Stage I + II                     |                   |         |                                                      |                                         |                                |
| 213       | Land Use Image                           | Stega I, II and III              |                   |         |                                                      |                                         |                                |
| 214       | Land Use Image                           | Stage I+II and III               |                   |         |                                                      |                                         |                                |