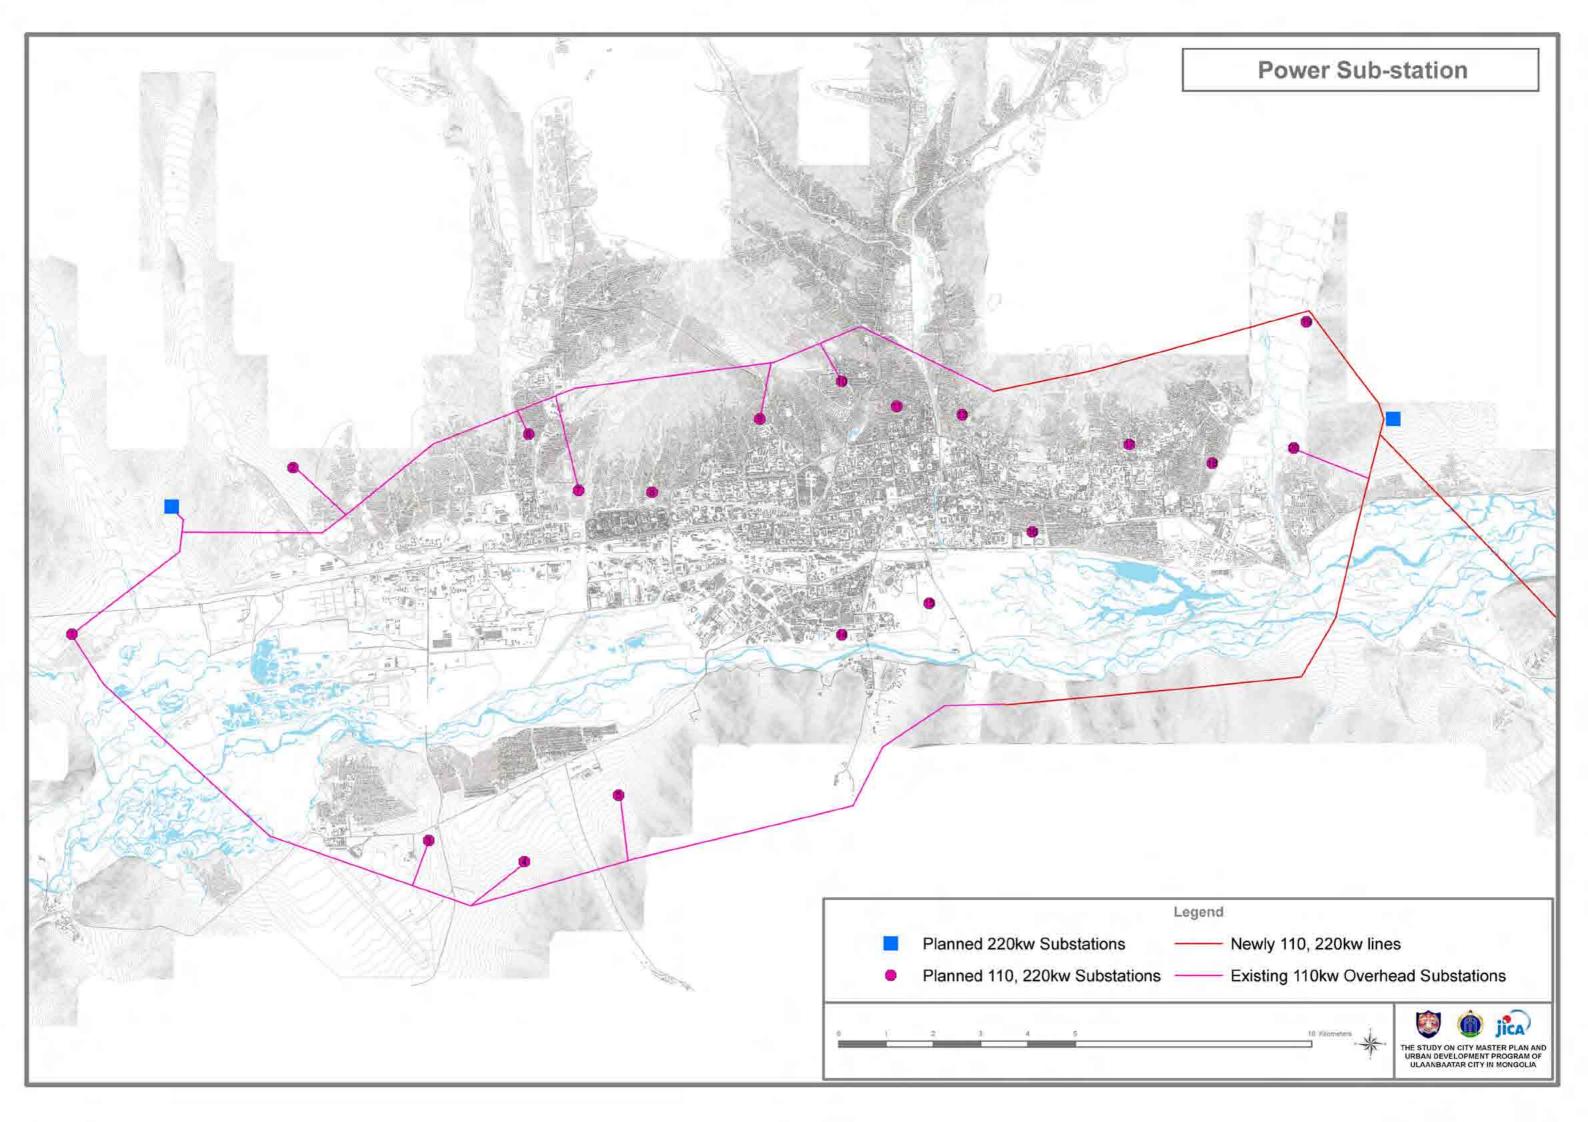

### **EXISTING CONDITION** <u>General</u> 1. Map of Ulaanbaatar City ...... UB Central Area Location of Satellite Cities 9 Districts **Natural Condition** Slope Class ······ UB Metropolitan Area 6. 7. Watershed Sub-boundary ......UB Metropolitan Area Flood-prone Area · · · · UB Central Area **Urban Demographic Condition Transport Condition** 12. Bus Main Routes ...... UB Central Area **Infrastructure and Utility Condition**