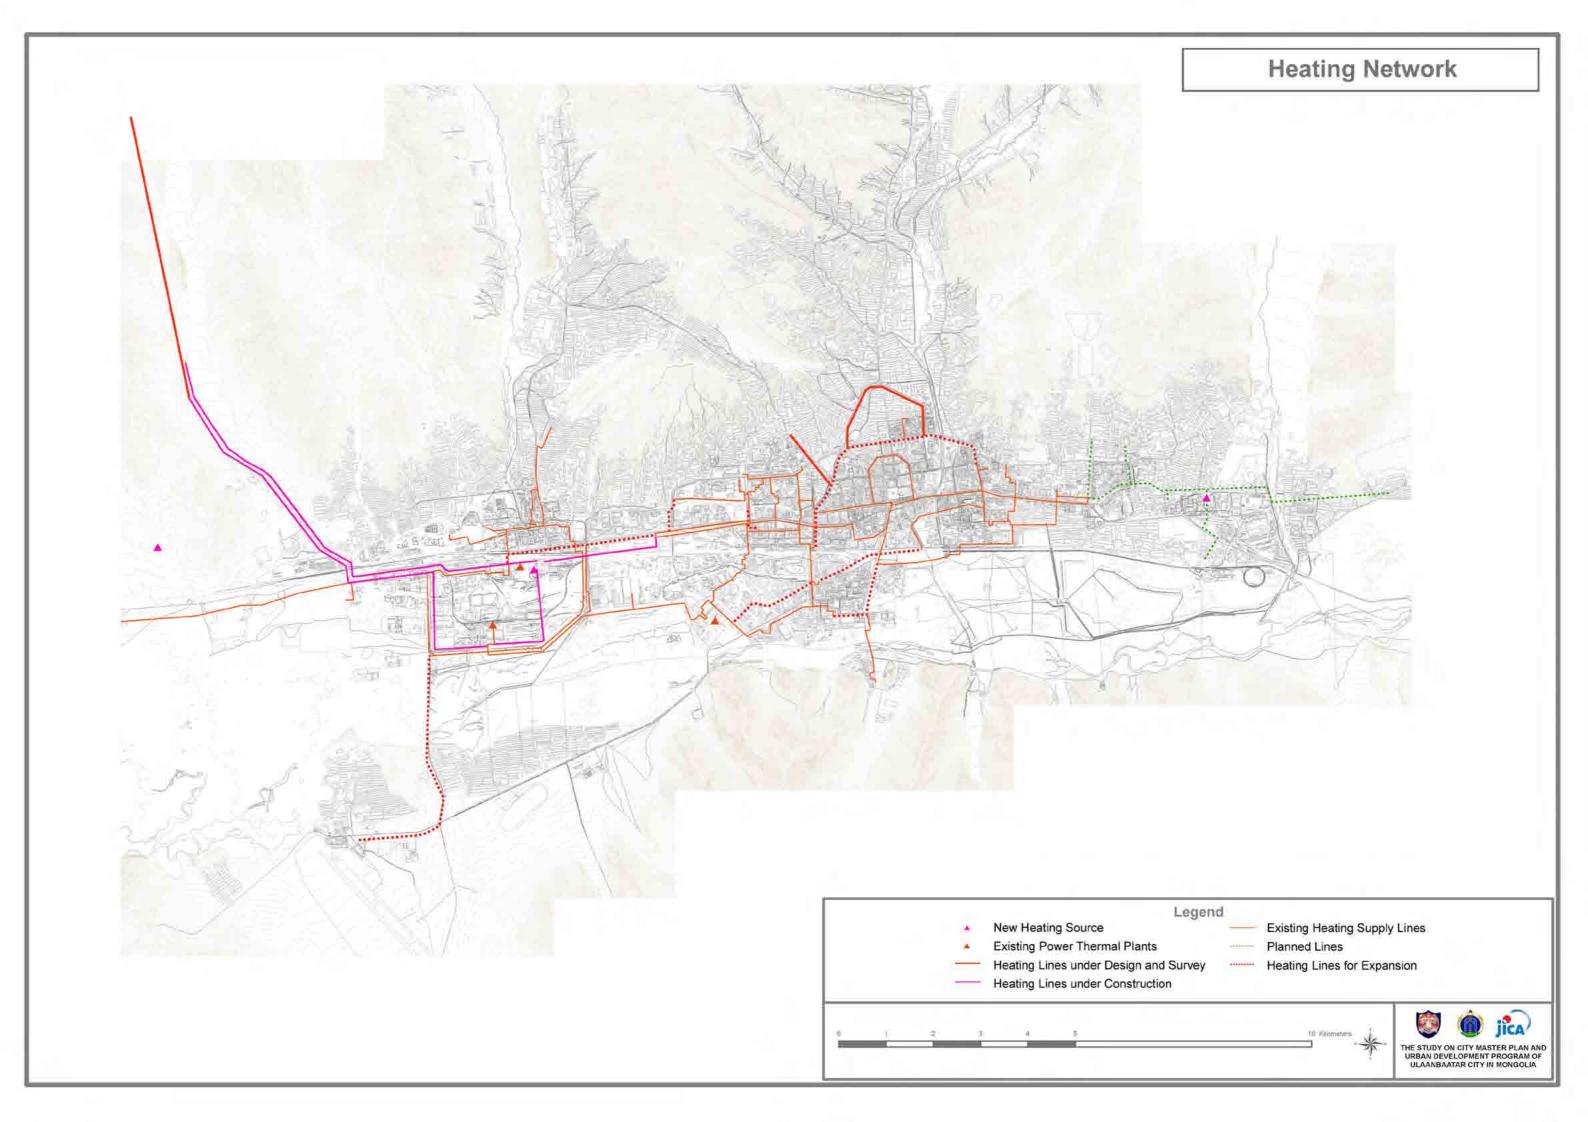

### **EXISTING CONDITION** <u>General</u> 1. Map of Ulaanbaatar City ...... UB Central Area Location of Satellite Cities 9 Districts **Natural Condition** Slope Class ······ UB Metropolitan Area 6. 7. Watershed Sub-boundary ......UB Metropolitan Area Flood-prone Area · · · · UB Central Area **Urban Demographic Condition Transport Condition** 12. Bus Main Routes ...... UB Central Area **Infrastructure and Utility Condition**