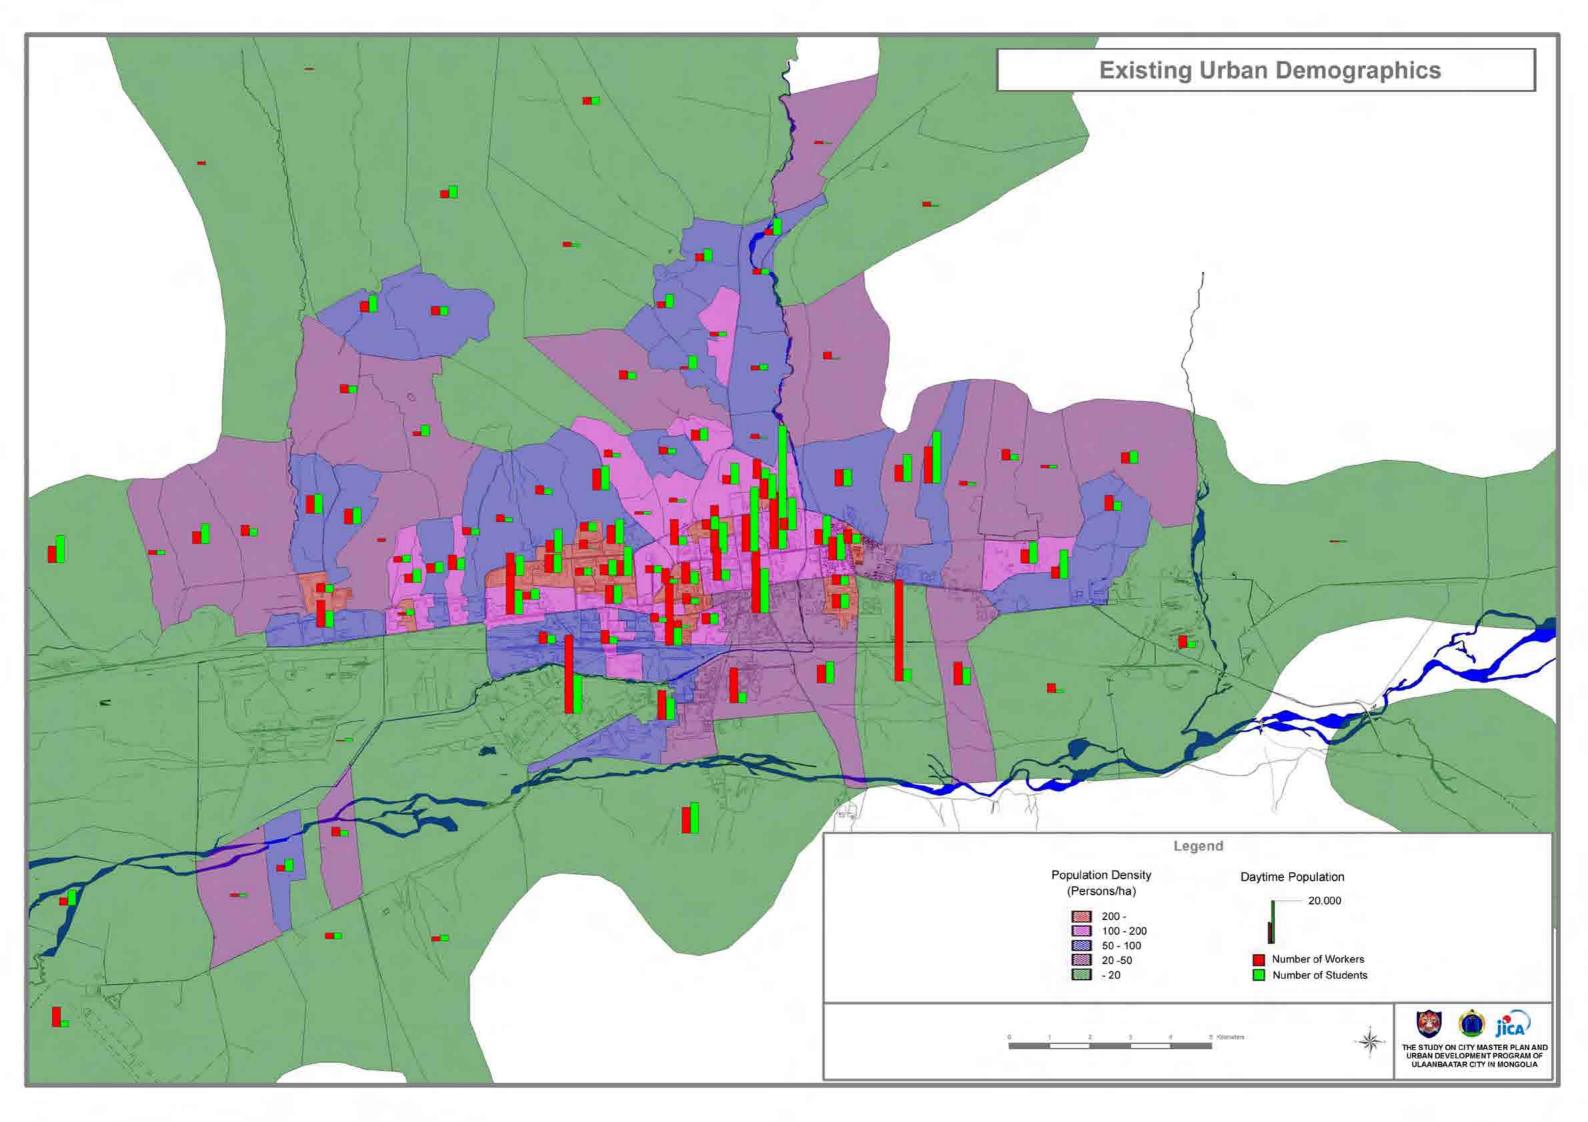

### **EXISTING CONDITION** <u>General</u> 1. Map of Ulaanbaatar City ...... UB Central Area Location of Satellite Cities 9 Districts **Natural Condition** Slope Class ······ UB Metropolitan Area 6. 7. Watershed Sub-boundary ......UB Metropolitan Area Flood-prone Area · · · · UB Central Area **Urban Demographic Condition Transport Condition** 12. Bus Main Routes ...... UB Central Area **Infrastructure and Utility Condition**