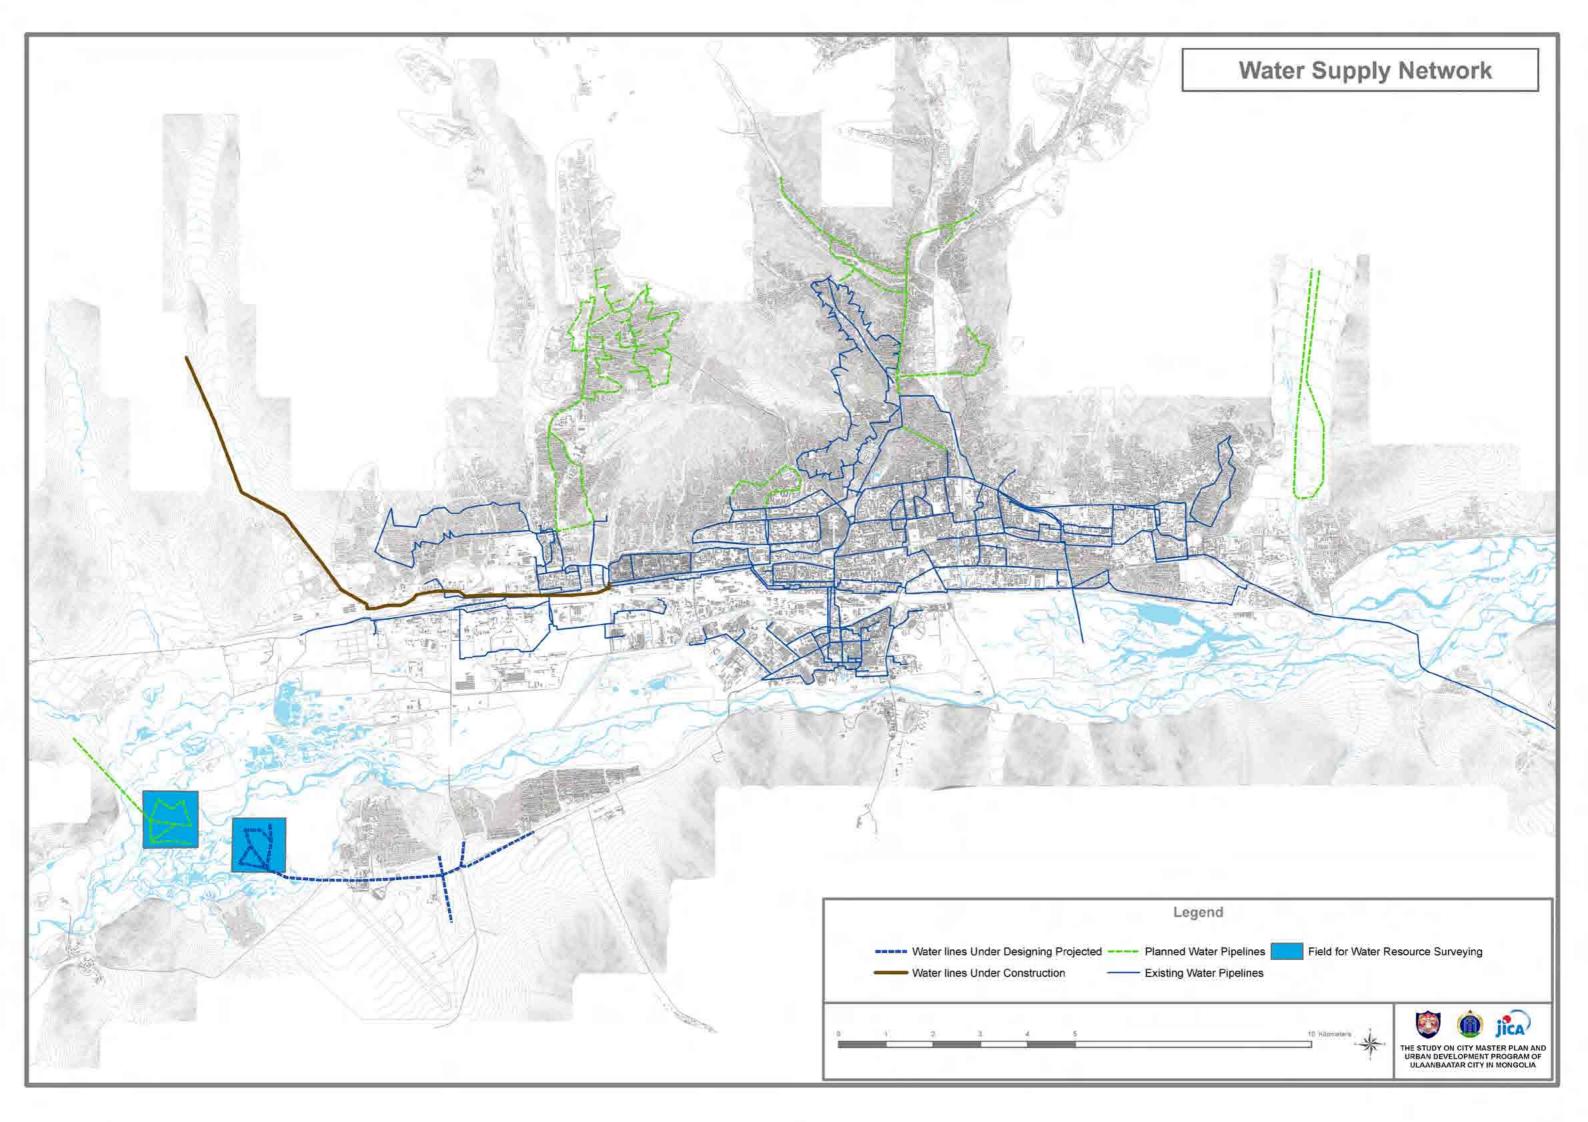

### **EXISTING CONDITION** <u>General</u> 1. Map of Ulaanbaatar City ...... UB Central Area Location of Satellite Cities 9 Districts **Natural Condition** Slope Class ······ UB Metropolitan Area 6. 7. Watershed Sub-boundary ......UB Metropolitan Area Flood-prone Area · · · · UB Central Area **Urban Demographic Condition Transport Condition** 12. Bus Main Routes ...... UB Central Area **Infrastructure and Utility Condition**