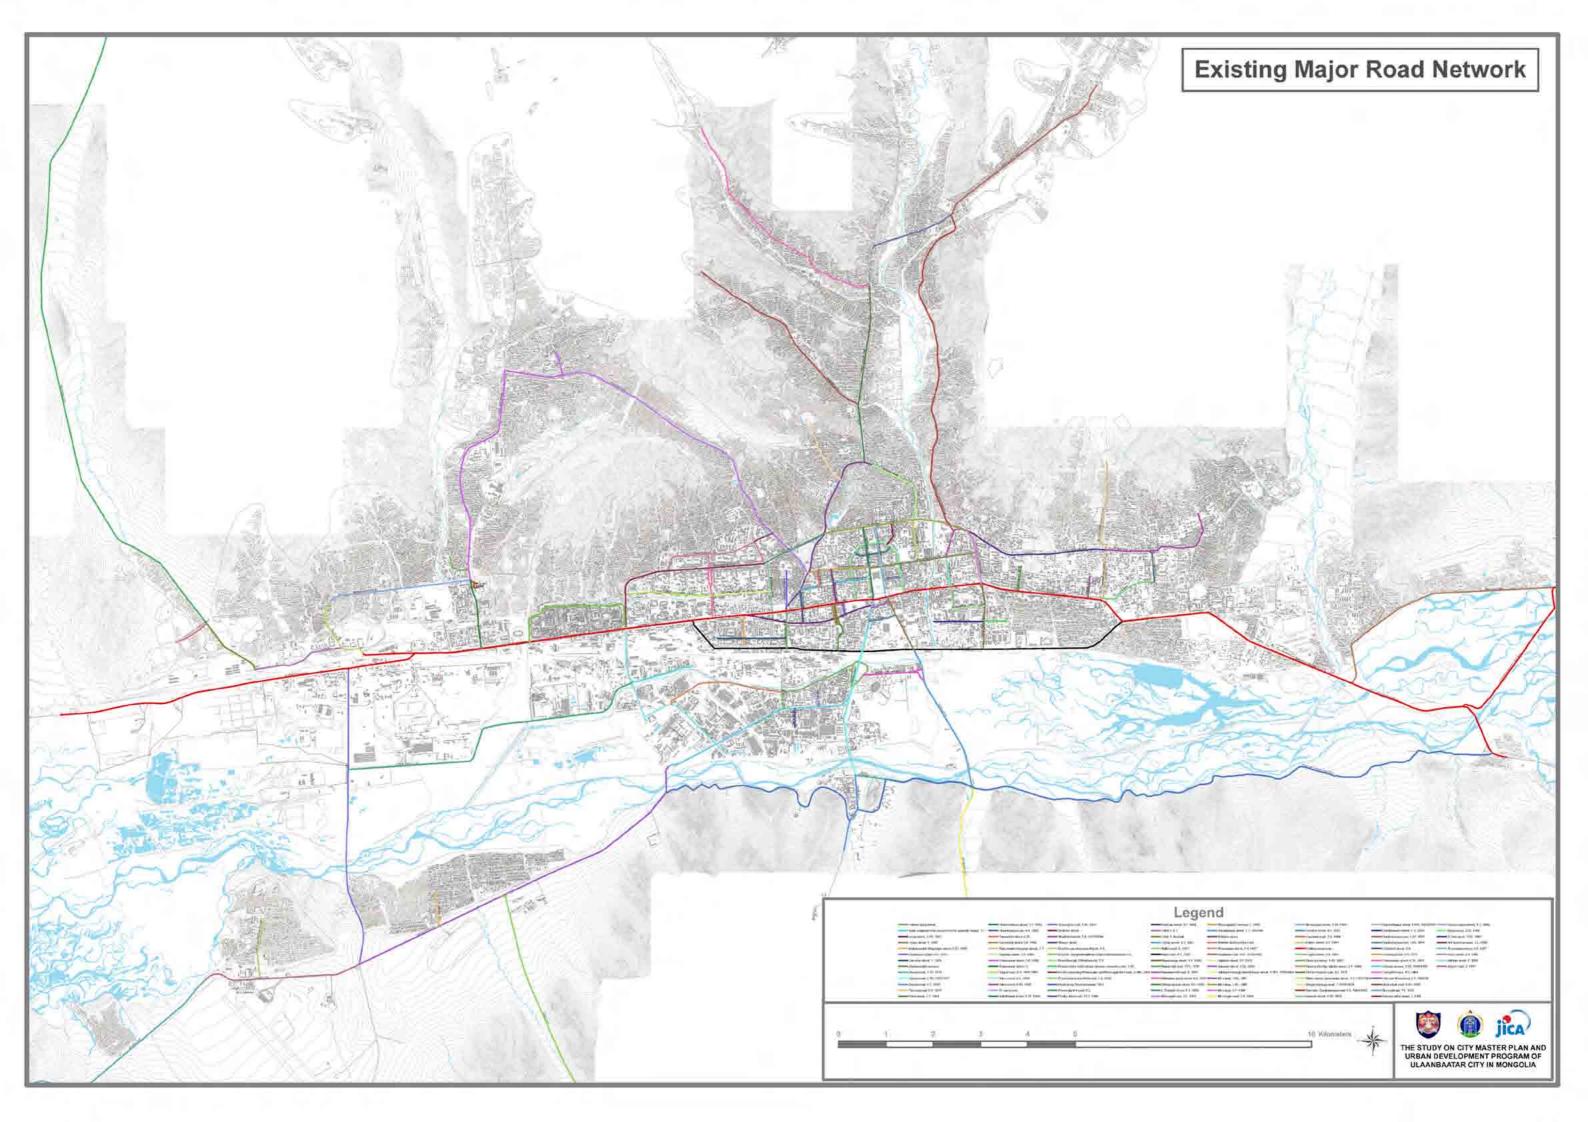

### **EXISTING CONDITION** <u>General</u> 1. Map of Ulaanbaatar City ...... UB Central Area Location of Satellite Cities 9 Districts **Natural Condition** Slope Class ······ UB Metropolitan Area 6. 7. Watershed Sub-boundary ......UB Metropolitan Area Flood-prone Area · · · · UB Central Area **Urban Demographic Condition Transport Condition** 12. Bus Main Routes ...... UB Central Area **Infrastructure and Utility Condition**