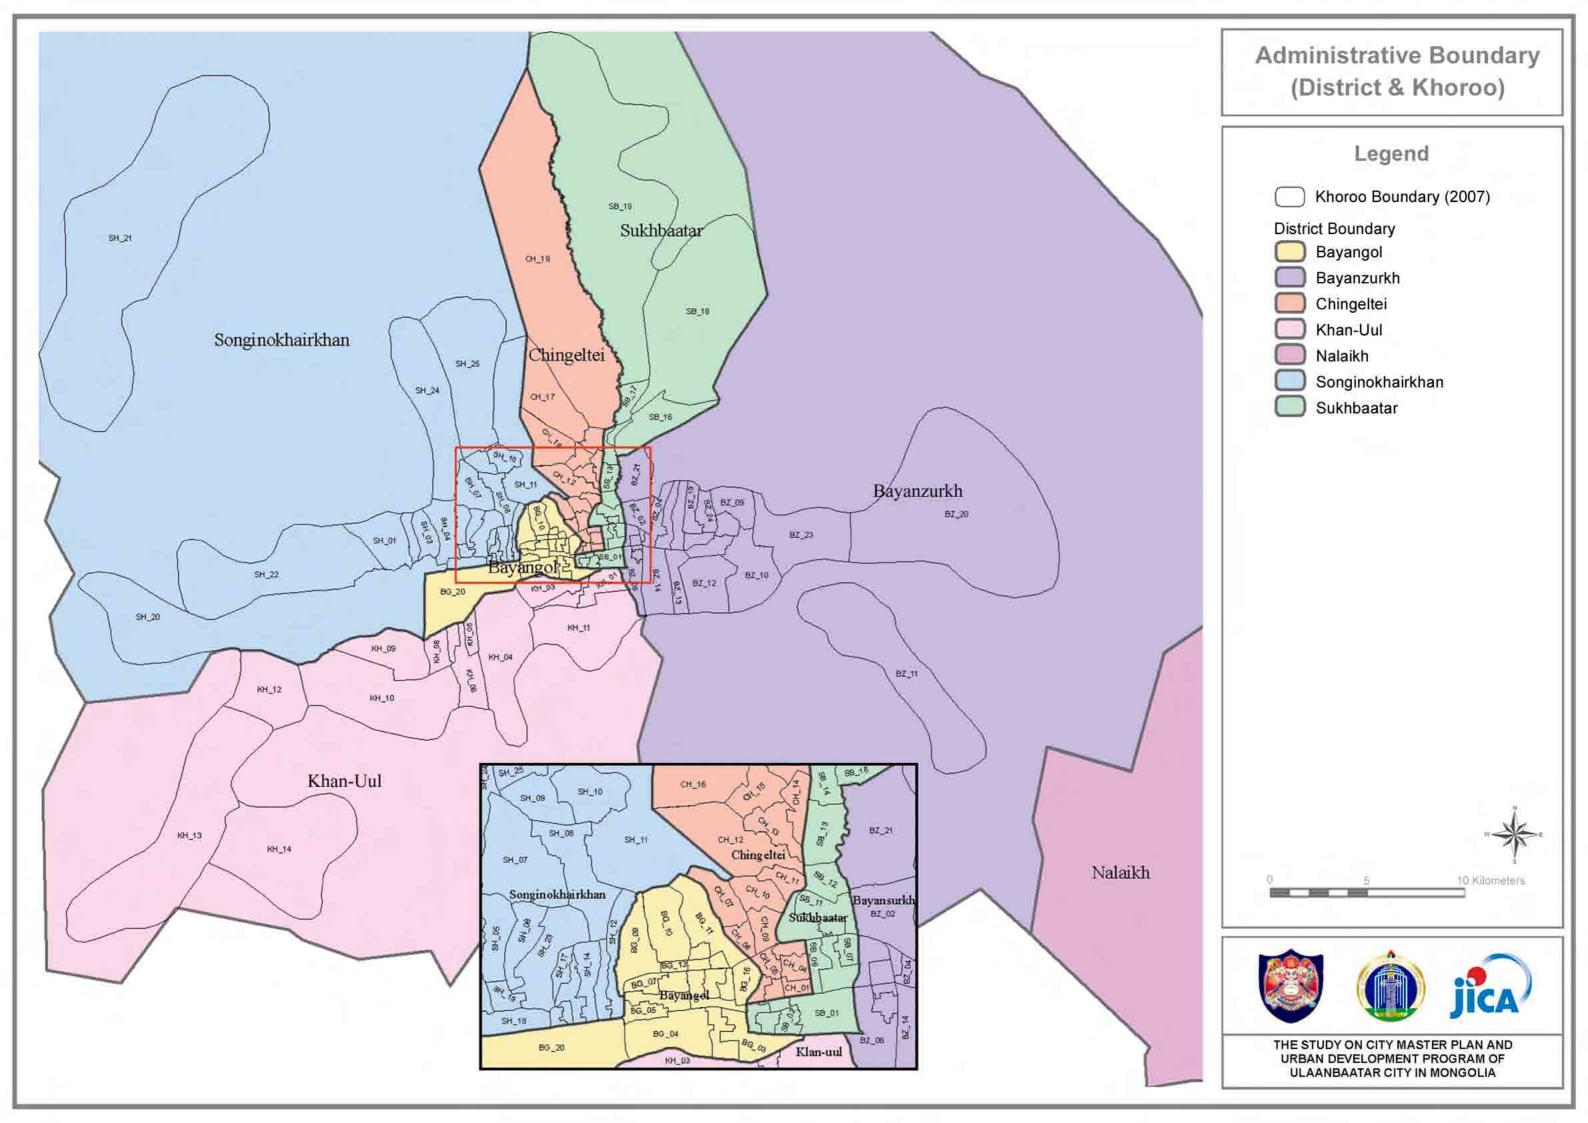

| ····· Target Area         |
| 40.         | 7th Khoroolol Existing Condition                                 | ·····Target Area          |
| 41.         | Unur Existing Condition                                          | ····· Target Area         |
| 42.         | Chingeltei Existing Condition ·····                              | •                         |
| 43.         | Dambadarjaa Existing Condition                                   | ····· Target Area         |
| 44.         | Unur Residential Area Neighborhood Area Development Area ······  | ····· Target Area         |
| 45.         | Dambadarjaa Residential Area Neighborhood Area Development Area  | ·····Target Area          |



## **Location of Districts**















### **Location of Satelliate Cities**







### Location of Ger Areas











# Watershed Sub-boundary









THE STUDY ON CITY MASTER PLAN AND URBAN DEVELOPMENT PROGRAM OF ULAANBAATAR CITY IN MONGOLIA