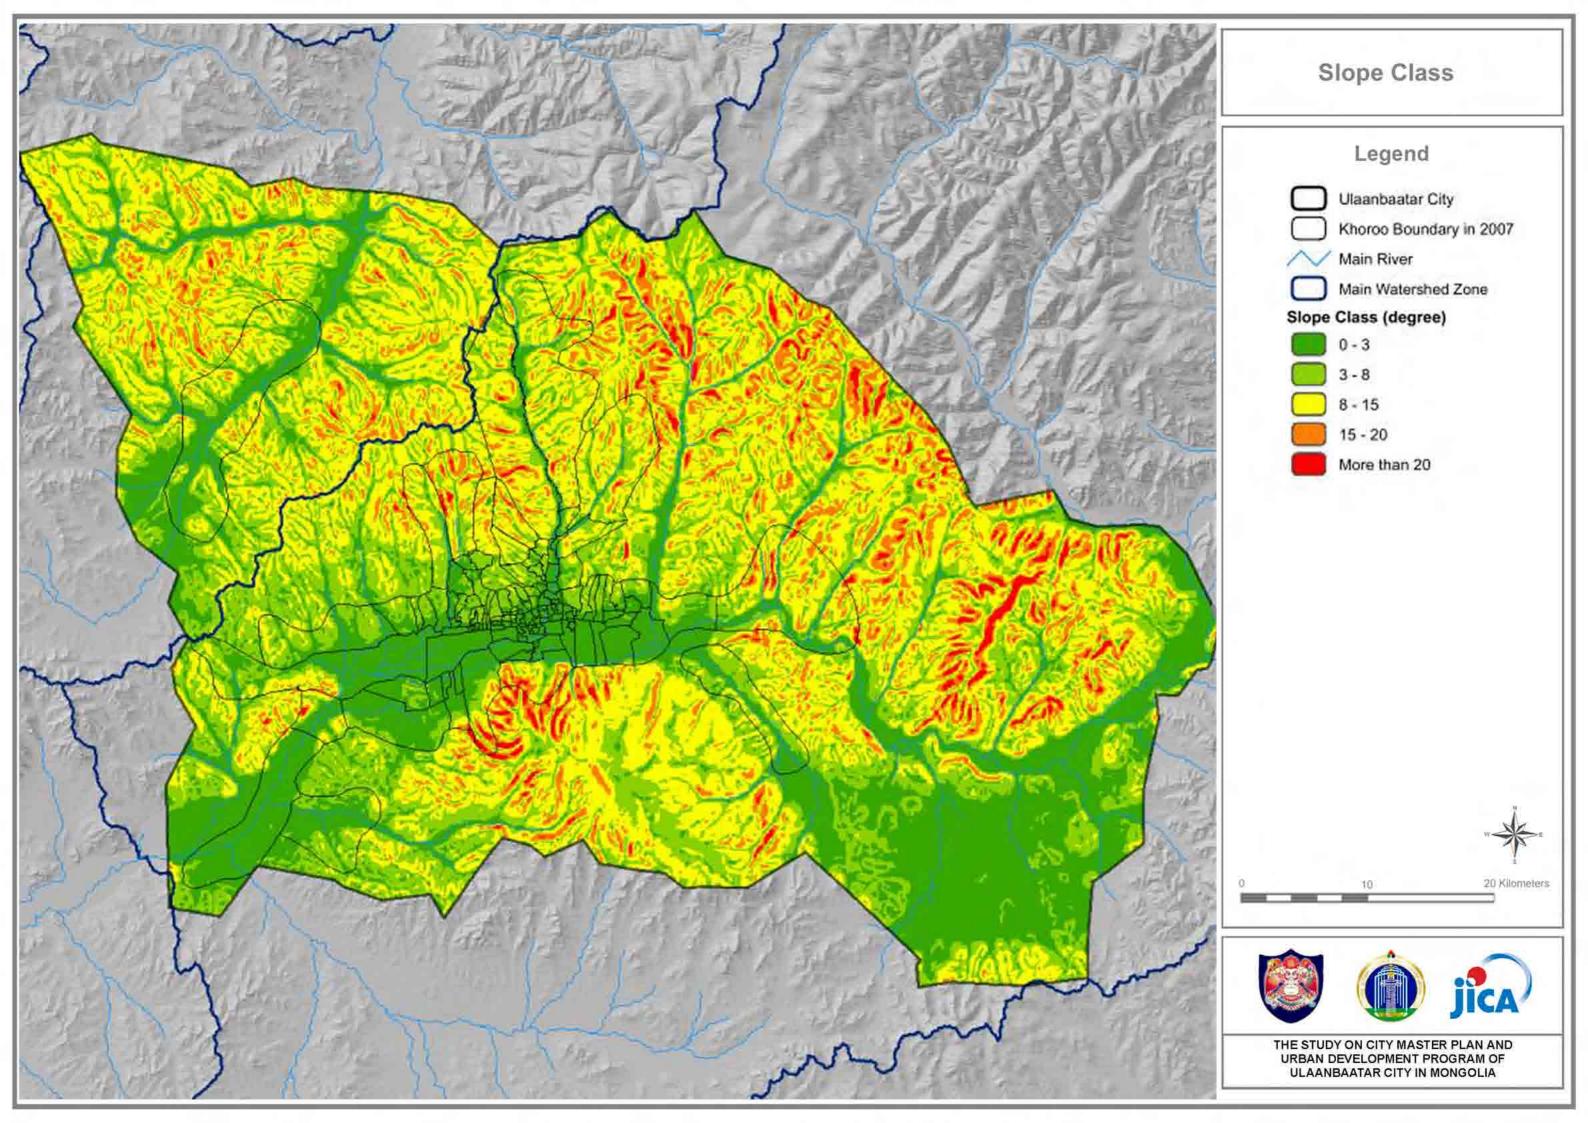

### **EXISTING CONDITION** <u>General</u> 1. Map of Ulaanbaatar City ...... UB Central Area Location of Satellite Cities 9 Districts **Natural Condition** Slope Class ······ UB Metropolitan Area 6. 7. Watershed Sub-boundary ......UB Metropolitan Area Flood-prone Area · · · · UB Central Area **Urban Demographic Condition Transport Condition** 12. Bus Main Routes ...... UB Central Area **Infrastructure and Utility Condition**