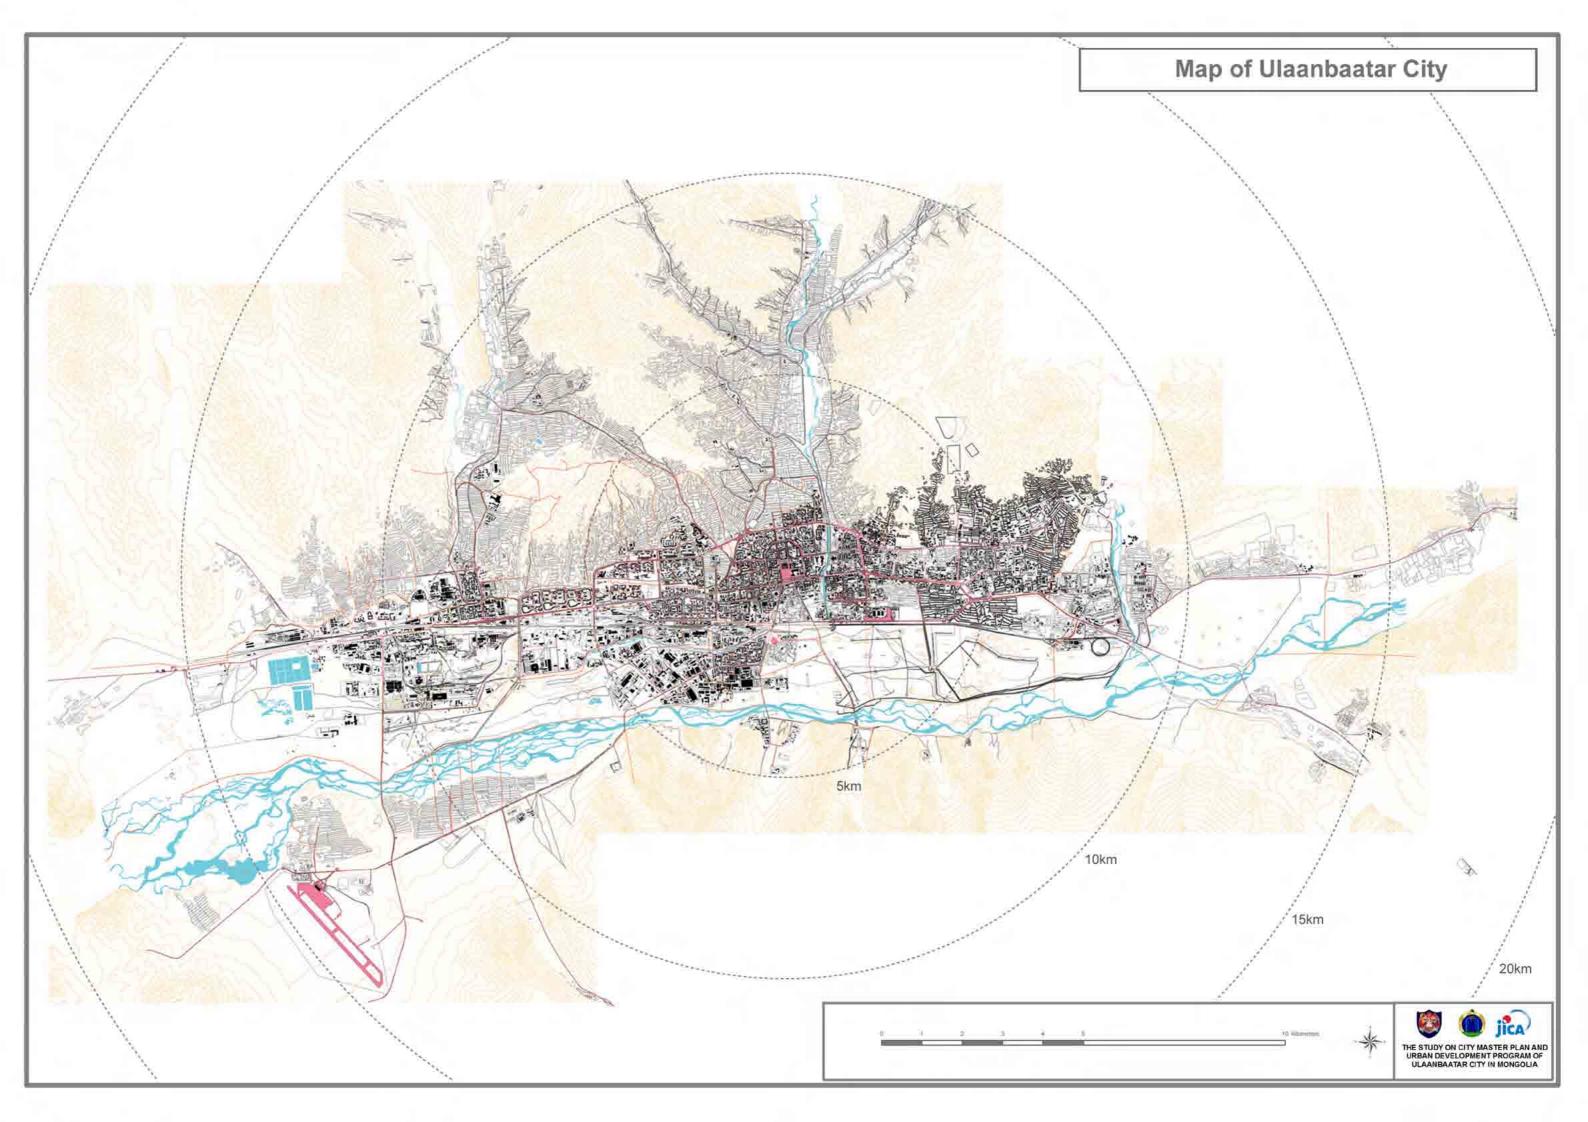

### **EXISTING CONDITION** <u>General</u> 1. Map of Ulaanbaatar City ...... UB Central Area Location of Satellite Cities 9 Districts **Natural Condition** Slope Class ······ UB Metropolitan Area 6. 7. Watershed Sub-boundary ......UB Metropolitan Area Flood-prone Area · · · · UB Central Area **Urban Demographic Condition Transport Condition** 12. Bus Main Routes ...... UB Central Area **Infrastructure and Utility Condition**