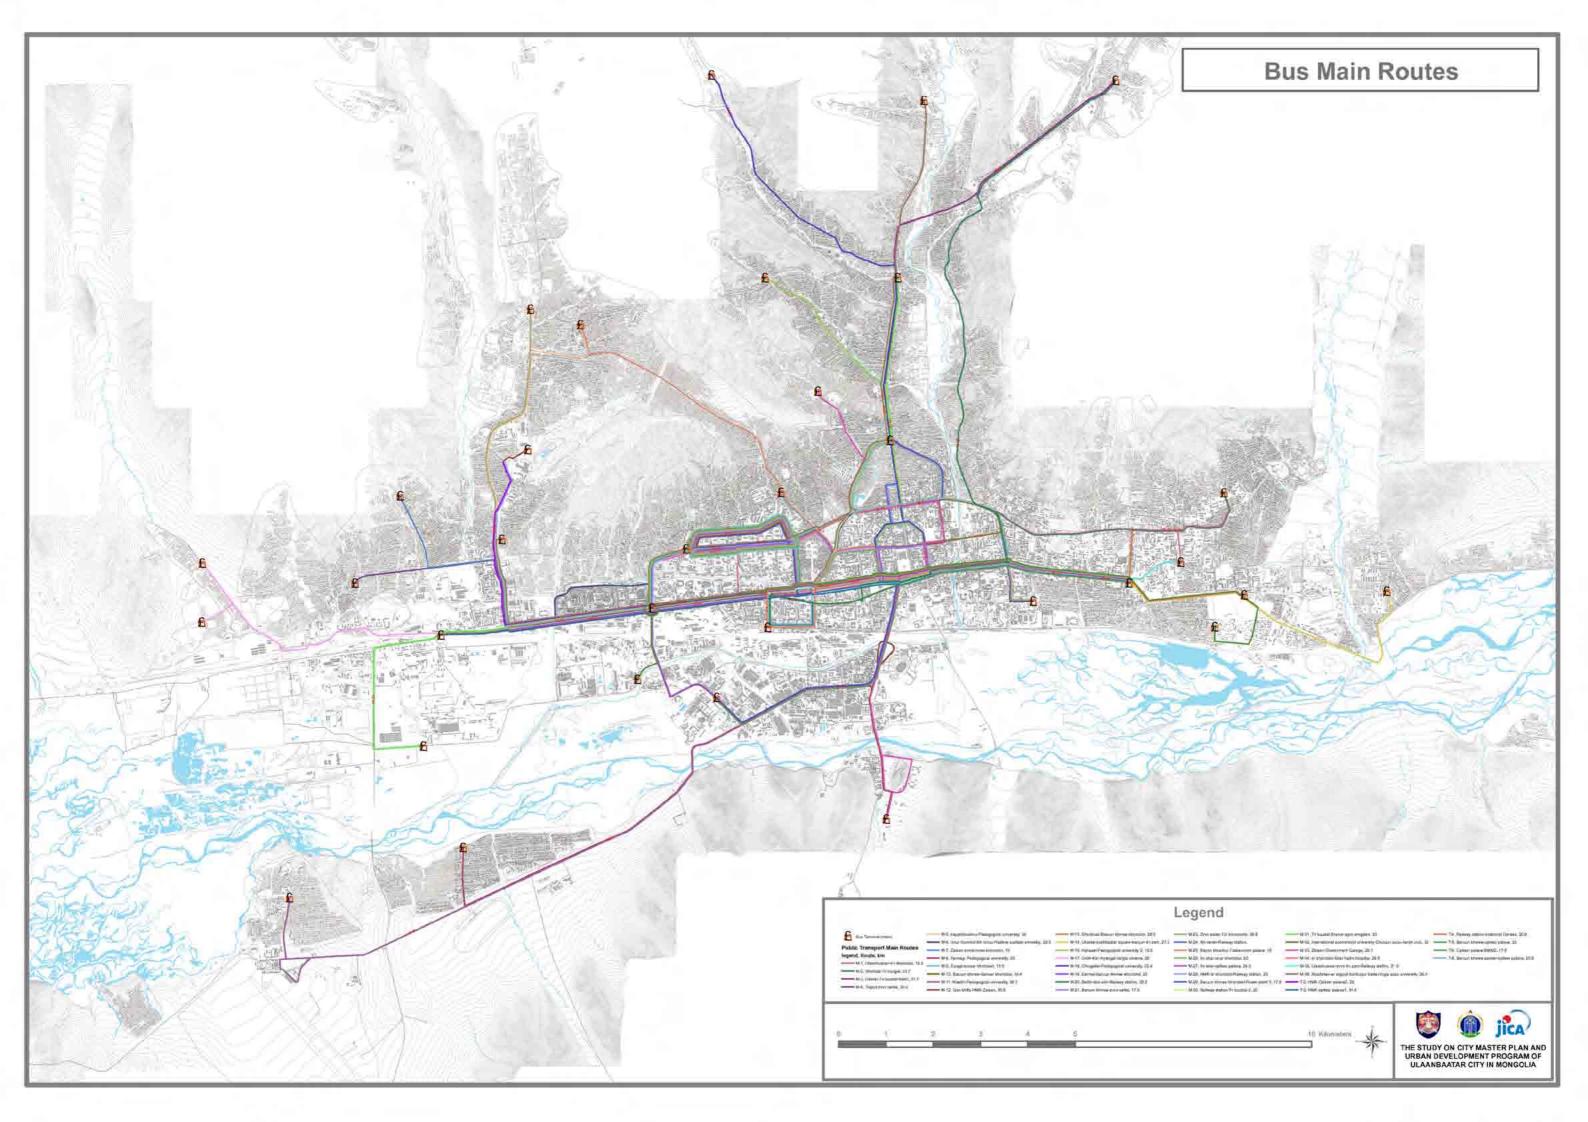

### **EXISTING CONDITION** <u>General</u> 1. Map of Ulaanbaatar City ...... UB Central Area Location of Satellite Cities 9 Districts **Natural Condition** Slope Class ······ UB Metropolitan Area 6. 7. Watershed Sub-boundary ......UB Metropolitan Area Flood-prone Area · · · · UB Central Area **Urban Demographic Condition Transport Condition** 12. Bus Main Routes ...... UB Central Area **Infrastructure and Utility Condition**