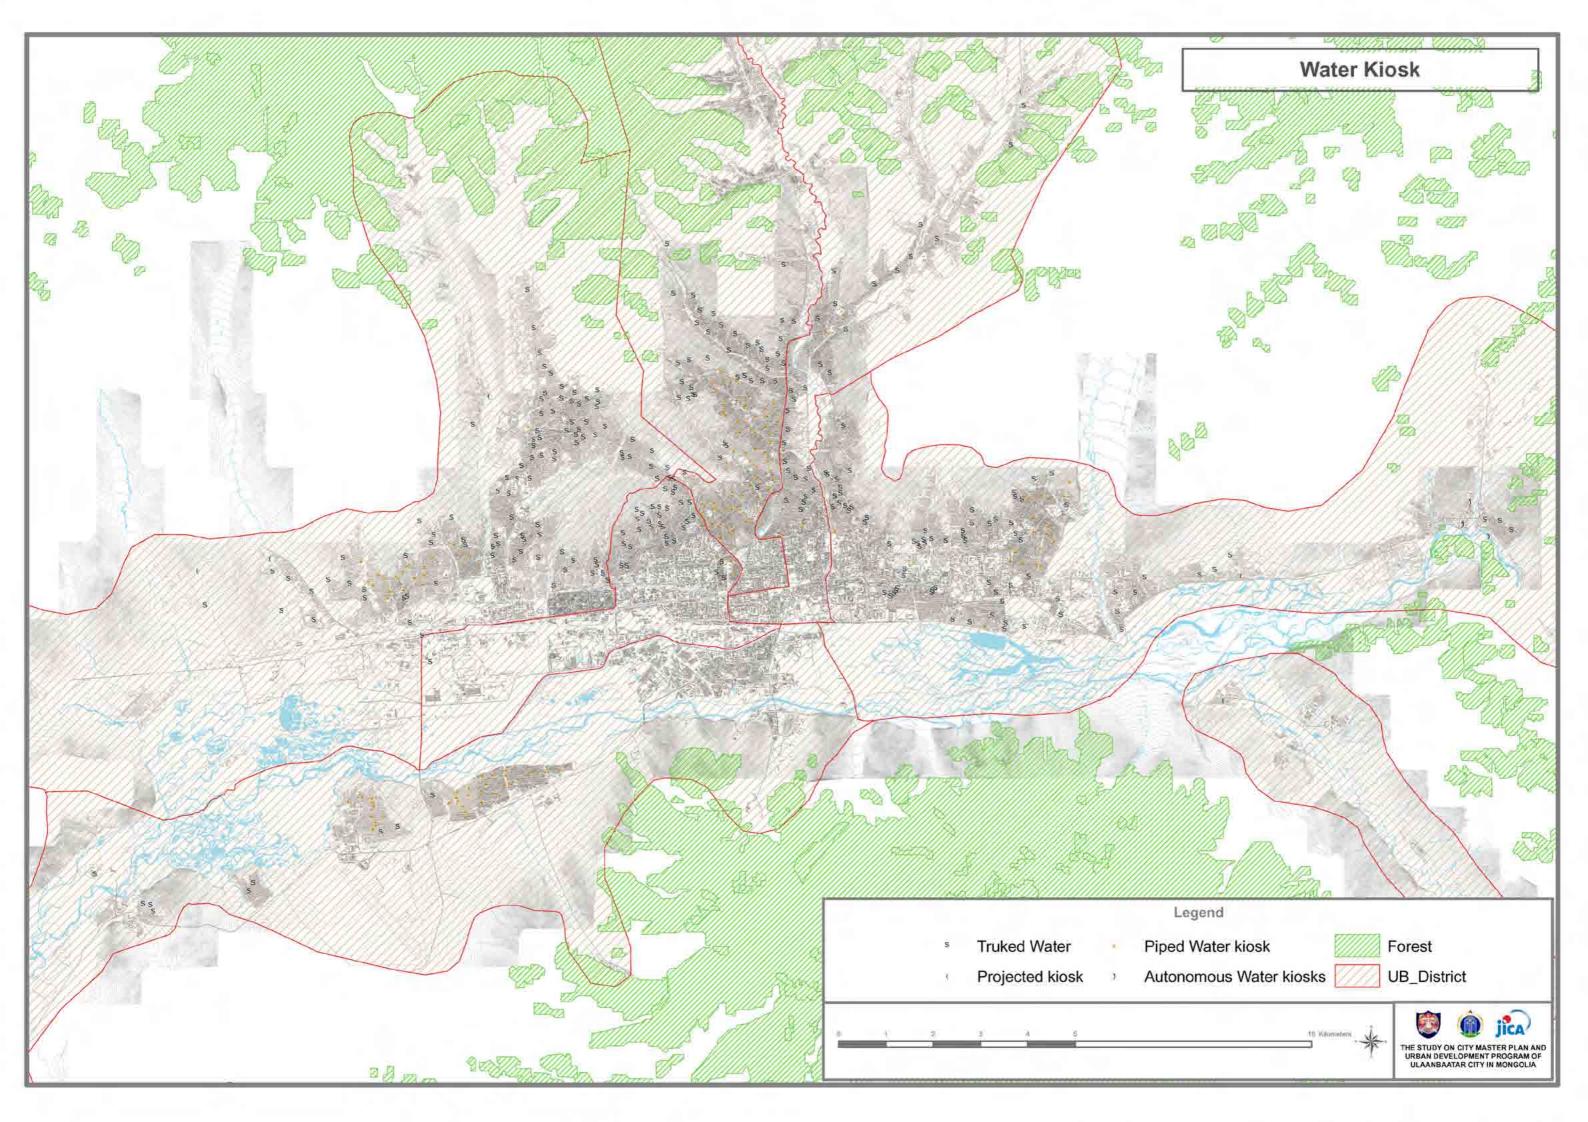

### **EXISTING CONDITION** <u>General</u> 1. Map of Ulaanbaatar City ...... UB Central Area Location of Satellite Cities 9 Districts **Natural Condition** Slope Class ······ UB Metropolitan Area 6. 7. Watershed Sub-boundary ......UB Metropolitan Area Flood-prone Area · · · · UB Central Area **Urban Demographic Condition Transport Condition** 12. Bus Main Routes ...... UB Central Area **Infrastructure and Utility Condition**