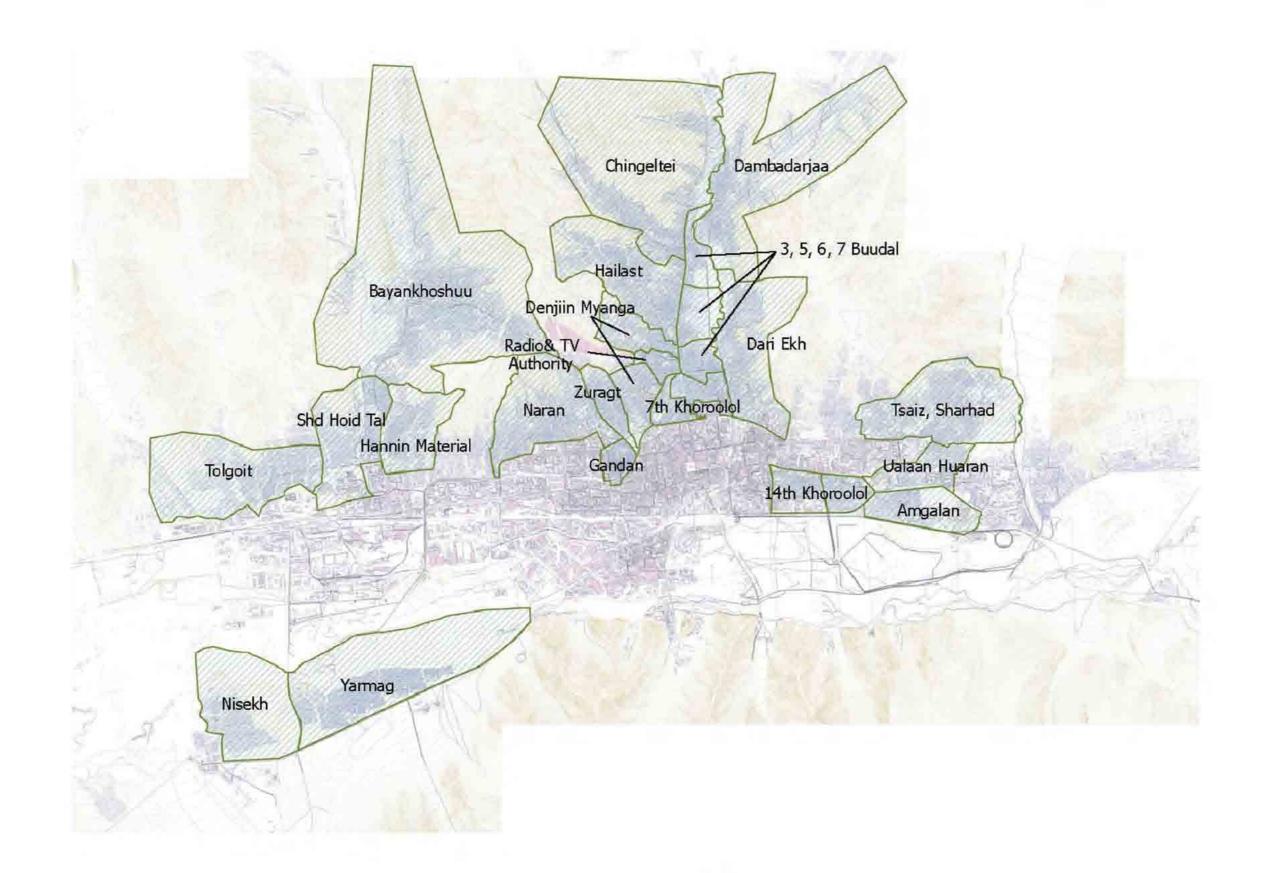

Area         |
| 40.         | 7th Khoroolol Existing Condition                                 | ·····Target Area          |
| 41.         | Unur Existing Condition                                          | ····· Target Area         |
| 42.         | Chingeltei Existing Condition ·····                              | •                         |
| 43.         | Dambadarjaa Existing Condition                                   | ····· Target Area         |
| 44.         | Unur Residential Area Neighborhood Area Development Area ······  | ····· Target Area         |
| 45.         | Dambadarjaa Residential Area Neighborhood Area Development Area  | ·····Target Area          |



## **Location of Districts**















### **Location of Satelliate Cities**







### Location of Ger Areas











# Watershed Sub-boundary









THE STUDY ON CITY MASTER PLAN AND URBAN DEVELOPMENT PROGRAM OF ULAANBAATAR CITY IN MONGOLIA