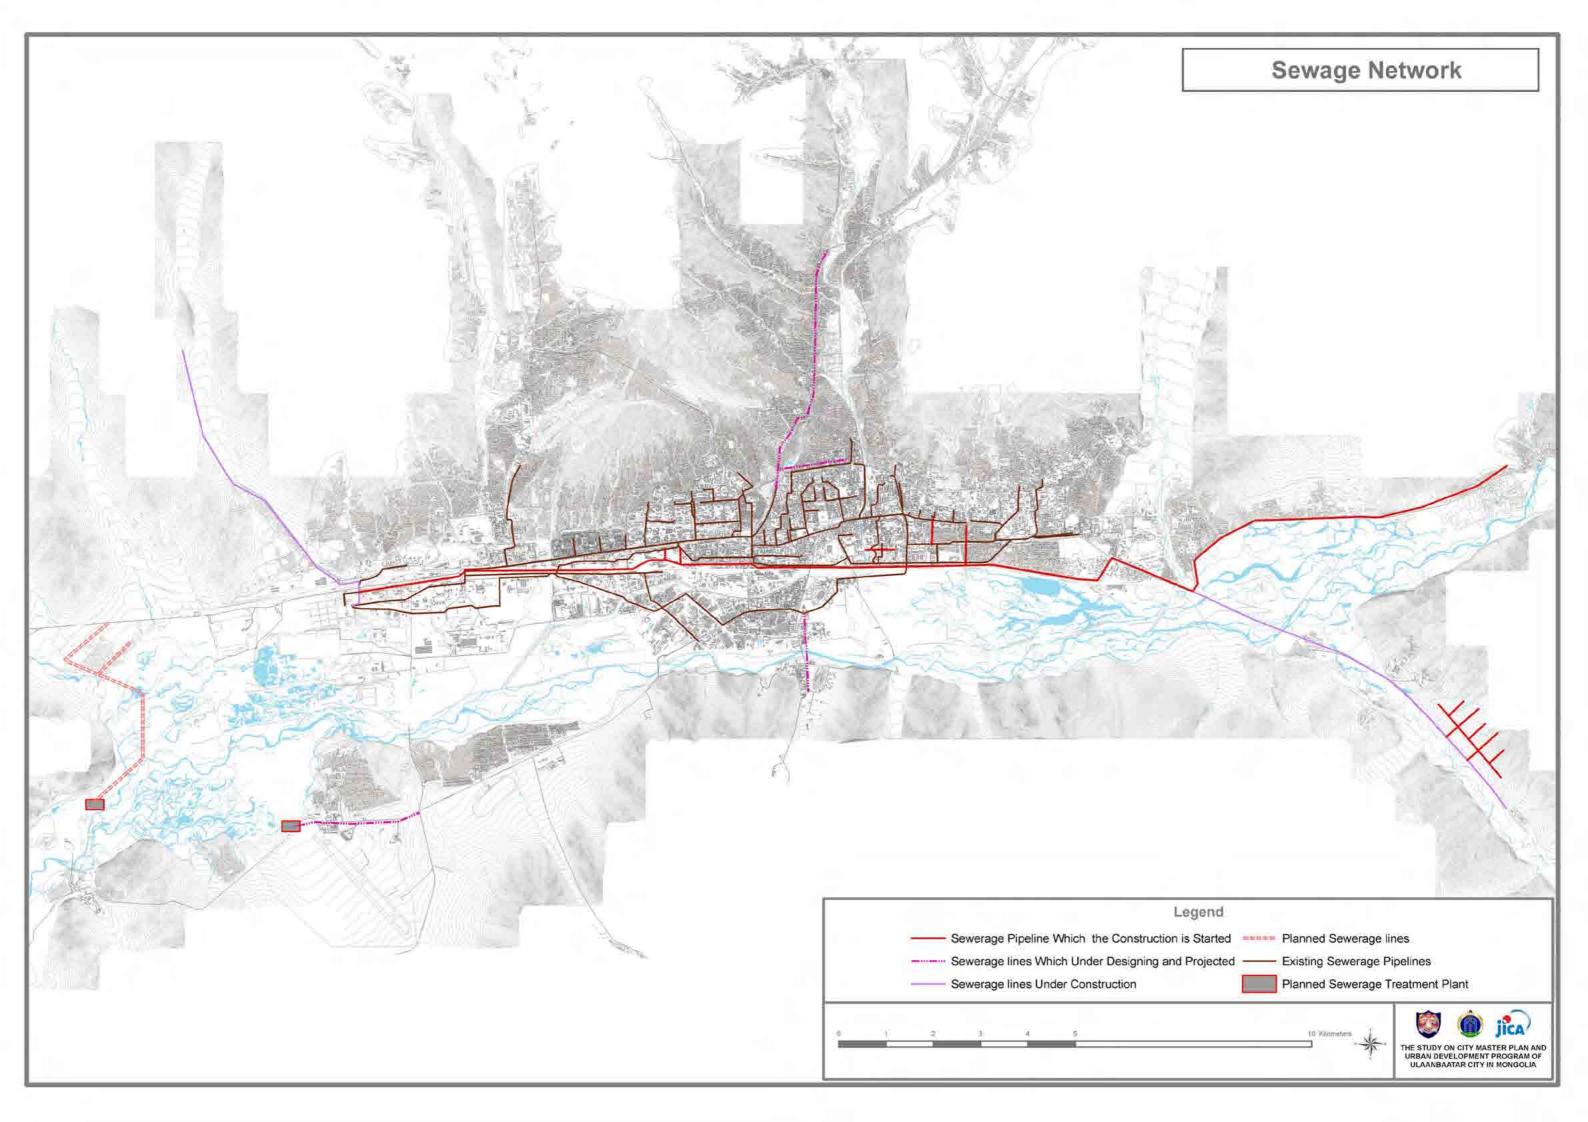

### **EXISTING CONDITION** <u>General</u> 1. Map of Ulaanbaatar City ...... UB Central Area Location of Satellite Cities 9 Districts **Natural Condition** Slope Class ······ UB Metropolitan Area 6. 7. Watershed Sub-boundary ......UB Metropolitan Area Flood-prone Area · · · · UB Central Area **Urban Demographic Condition Transport Condition** 12. Bus Main Routes ...... UB Central Area **Infrastructure and Utility Condition**