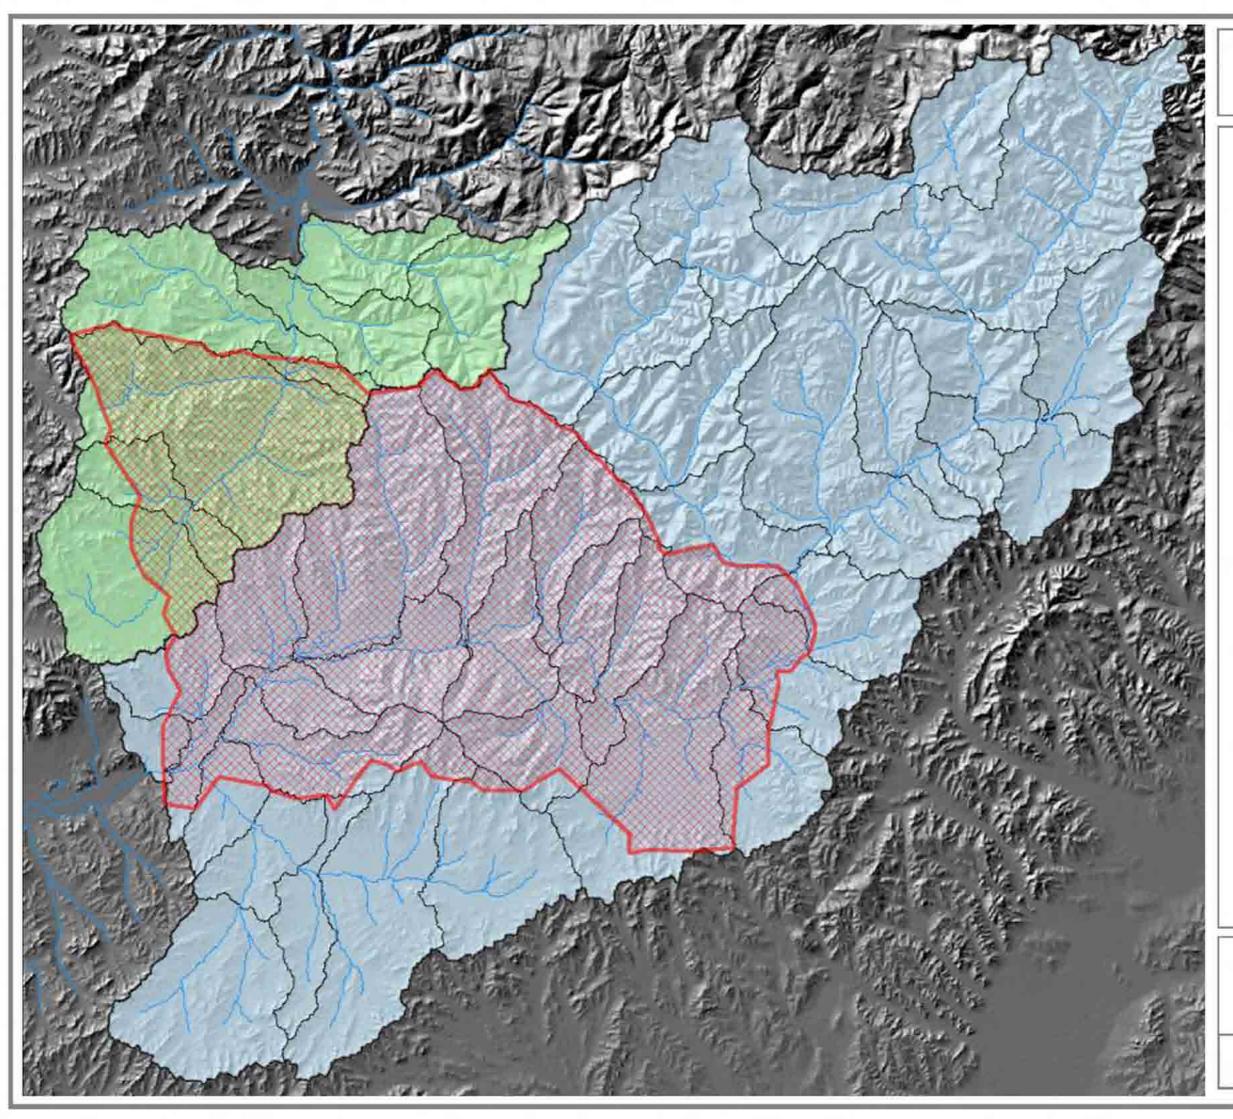

# Watershed Sub-boundary

THE STUDY ON CITY MASTER PLAN AND URBAN DEVELOPMENT PROGRAM OF ULAANBAATAR CITY IN MONGOLIA