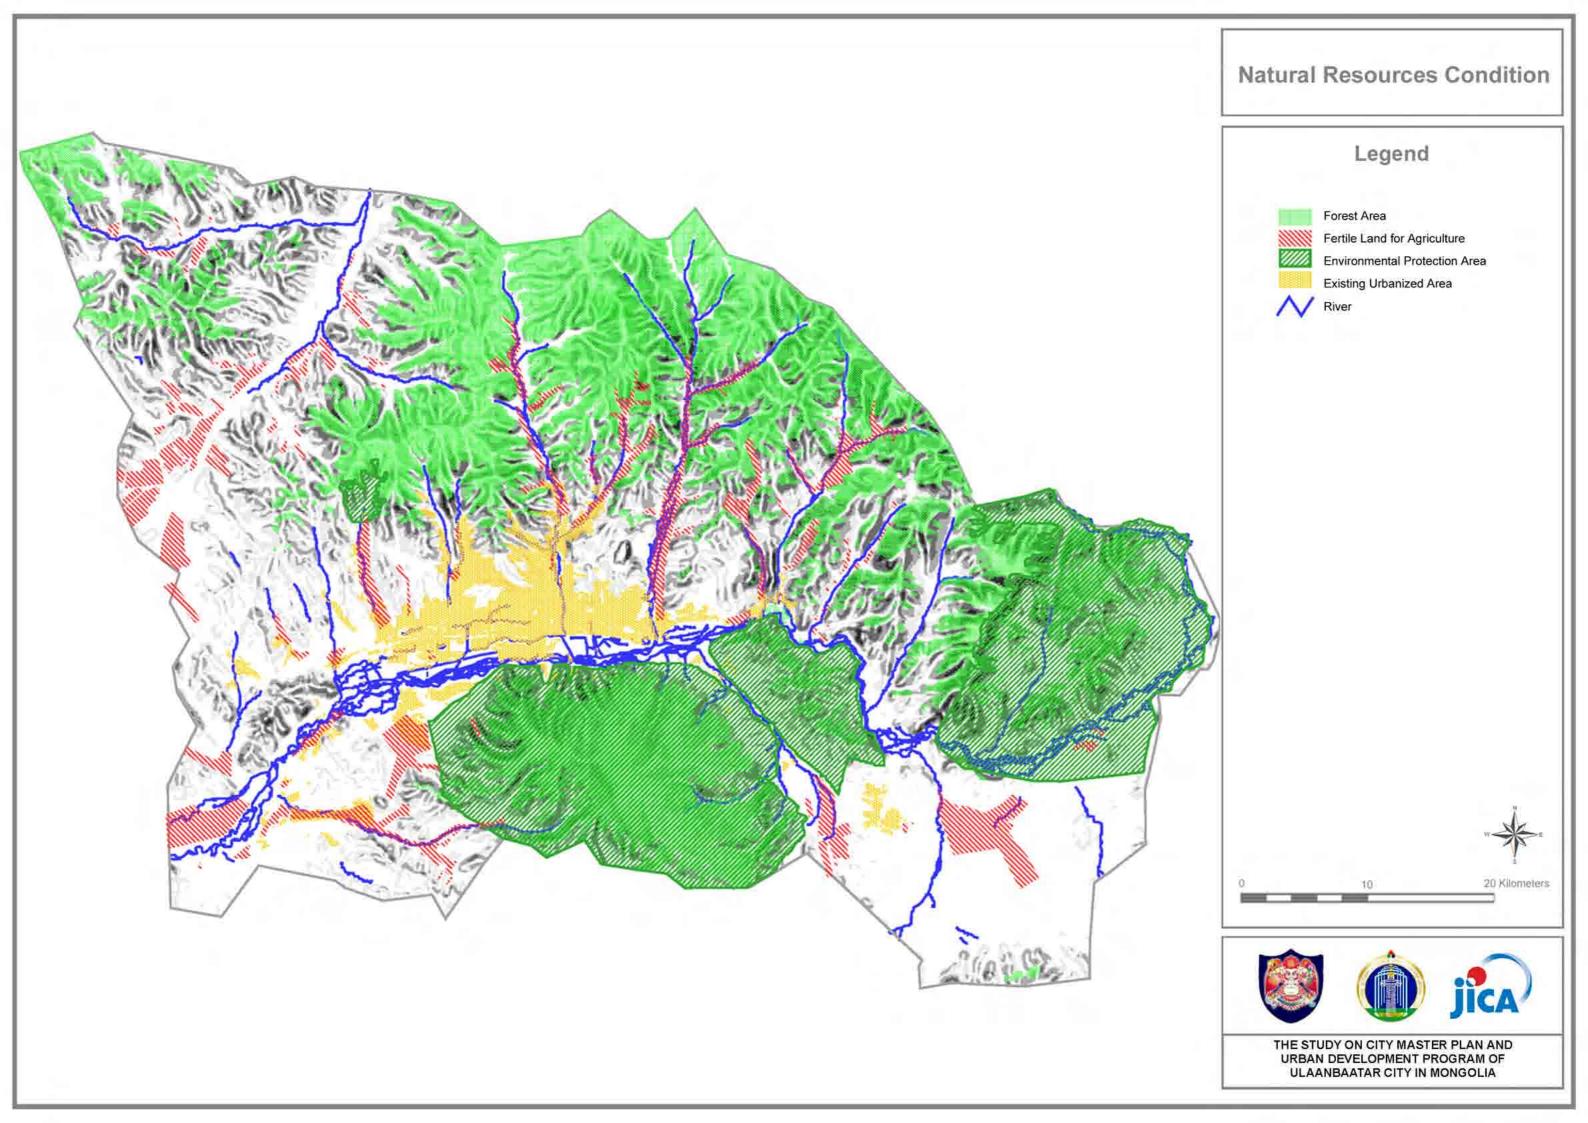

### **EXISTING CONDITION** <u>General</u> 1. Map of Ulaanbaatar City ...... UB Central Area Location of Satellite Cities 9 Districts **Natural Condition** Slope Class ······ UB Metropolitan Area 6. 7. Watershed Sub-boundary ......UB Metropolitan Area Flood-prone Area · · · · UB Central Area **Urban Demographic Condition Transport Condition** 12. Bus Main Routes ...... UB Central Area **Infrastructure and Utility Condition**