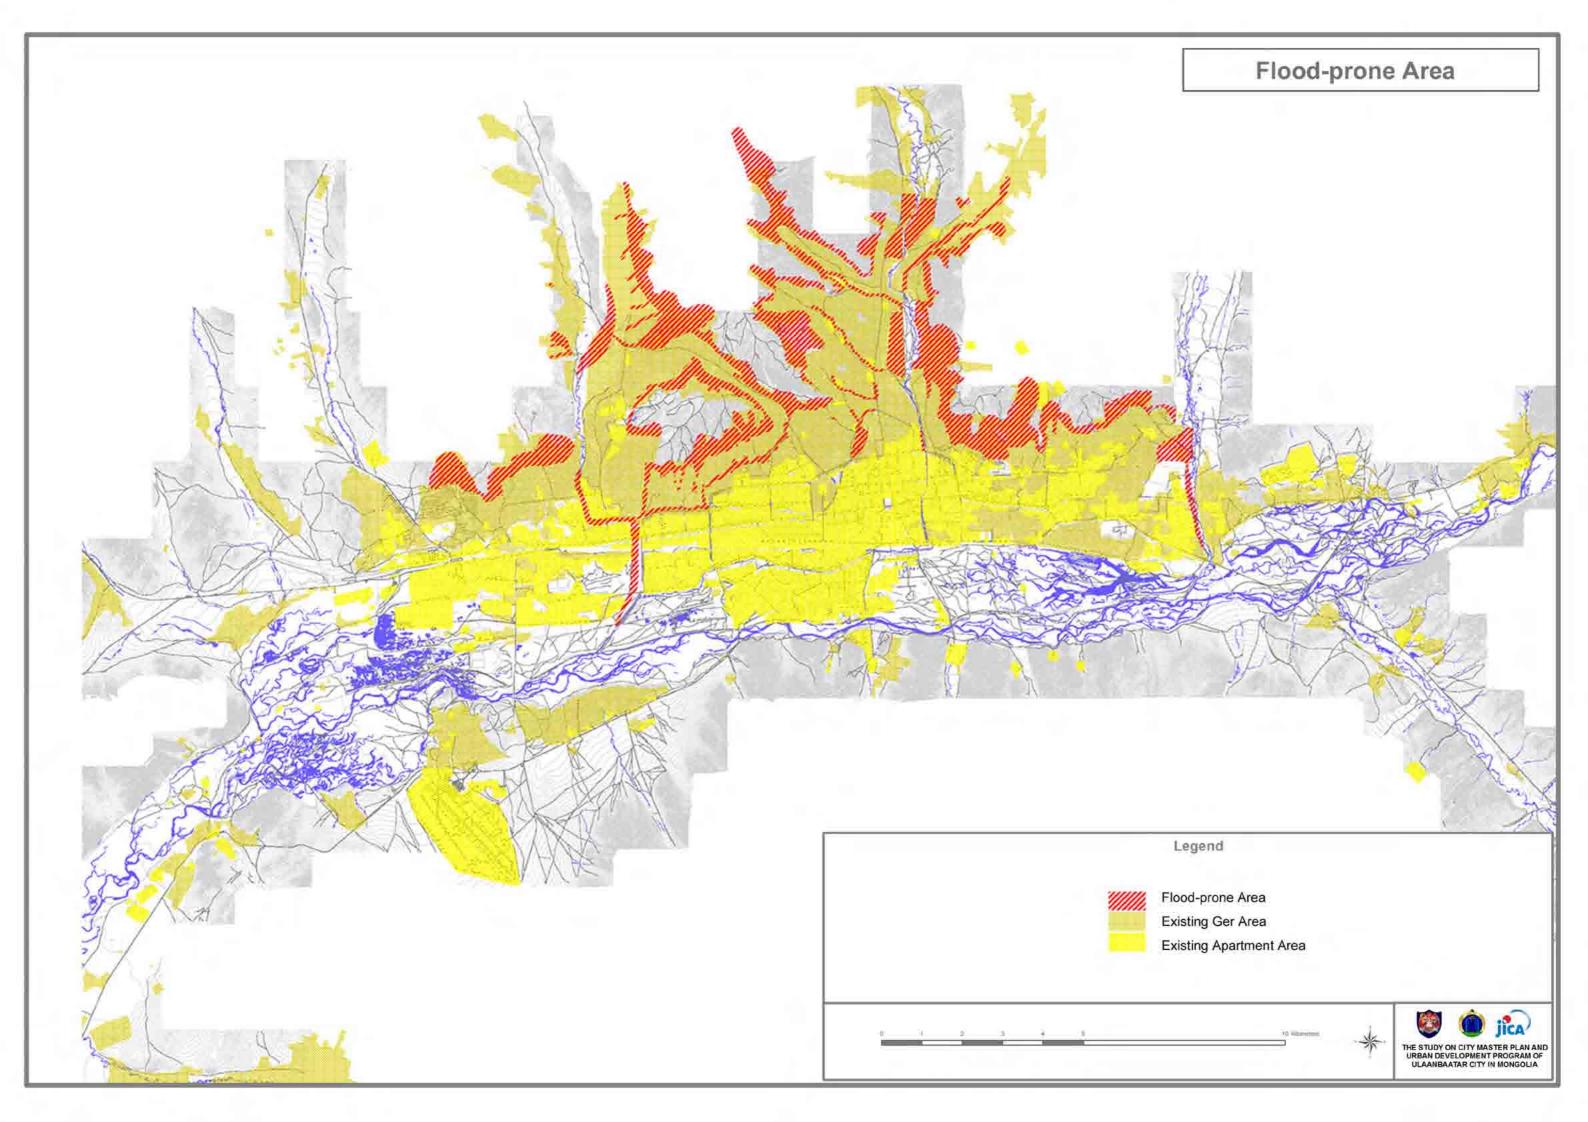

### **EXISTING CONDITION** <u>General</u> 1. Map of Ulaanbaatar City ...... UB Central Area Location of Satellite Cities 9 Districts **Natural Condition** Slope Class ······ UB Metropolitan Area 6. 7. Watershed Sub-boundary ......UB Metropolitan Area Flood-prone Area · · · · UB Central Area **Urban Demographic Condition Transport Condition** 12. Bus Main Routes ...... UB Central Area **Infrastructure and Utility Condition**