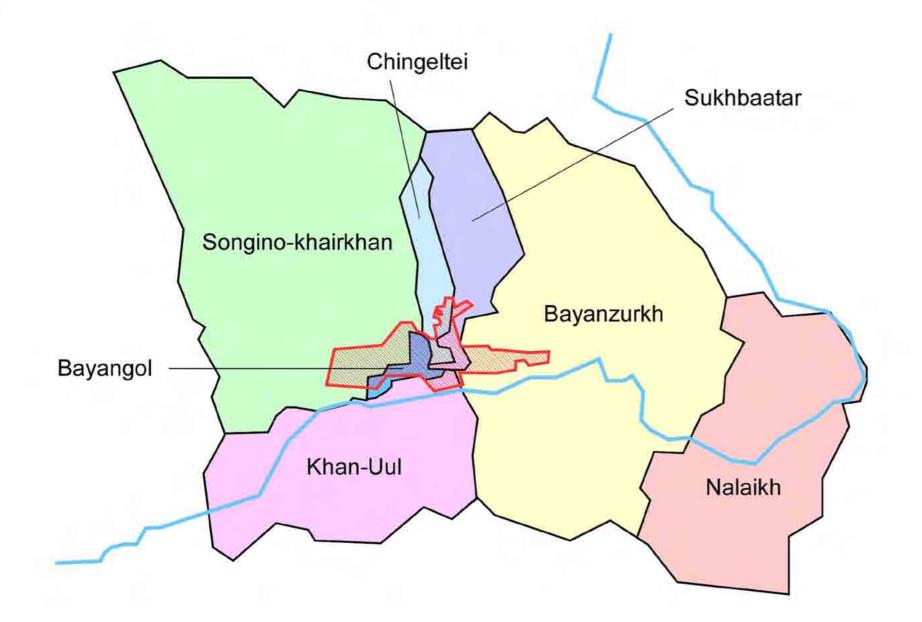

| CBD Existing Condition                                           | ····· Target Area         |
| 40.         | 7th Khoroolol Existing Condition                                 | ·····Target Area          |
| 41.         | Unur Existing Condition                                          | ····· Target Area         |
| 42.         | Chingeltei Existing Condition ·····                              | •                         |
| 43.         | Dambadarjaa Existing Condition                                   | ····· Target Area         |
| 44.         | Unur Residential Area Neighborhood Area Development Area ······  | ····· Target Area         |
| 45.         | Dambadarjaa Residential Area Neighborhood Area Development Area  | ·····Target Area          |



## **Location of Districts**















### **Location of Satelliate Cities**







### Location of Ger Areas











# Watershed Sub-boundary









THE STUDY ON CITY MASTER PLAN AND URBAN DEVELOPMENT PROGRAM OF ULAANBAATAR CITY IN MONGOLIA