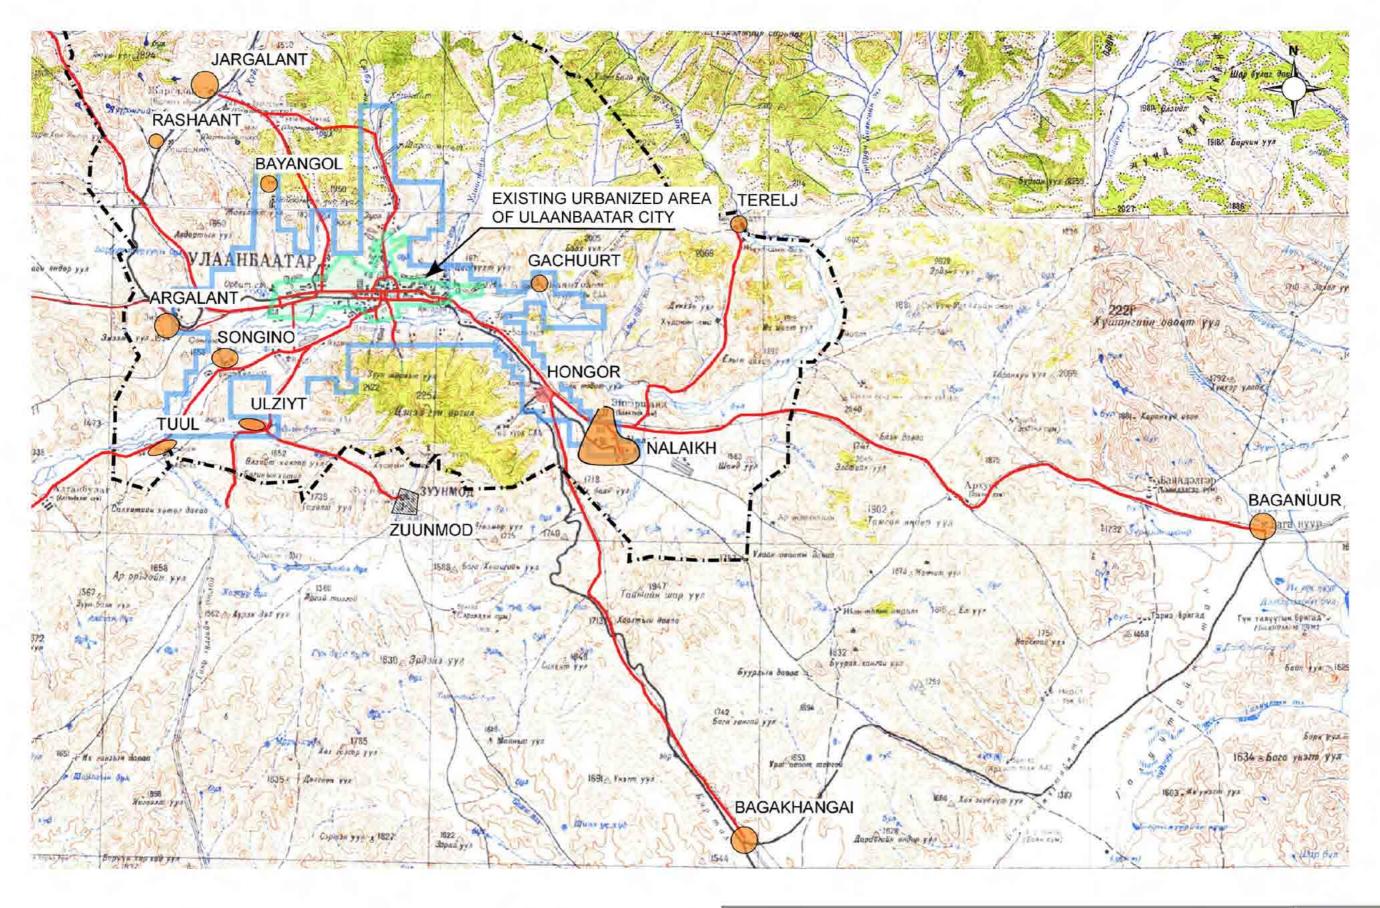

| ····· Target Area         |
| 40.         | 7th Khoroolol Existing Condition                                 | ·····Target Area          |
| 41.         | Unur Existing Condition                                          | ····· Target Area         |
| 42.         | Chingeltei Existing Condition ·····                              | •                         |
| 43.         | Dambadarjaa Existing Condition                                   | ····· Target Area         |
| 44.         | Unur Residential Area Neighborhood Area Development Area ······  | ····· Target Area         |
| 45.         | Dambadarjaa Residential Area Neighborhood Area Development Area  | ·····Target Area          |



## **Location of Districts**















### **Location of Satelliate Cities**







### Location of Ger Areas











# Watershed Sub-boundary









THE STUDY ON CITY MASTER PLAN AND URBAN DEVELOPMENT PROGRAM OF ULAANBAATAR CITY IN MONGOLIA