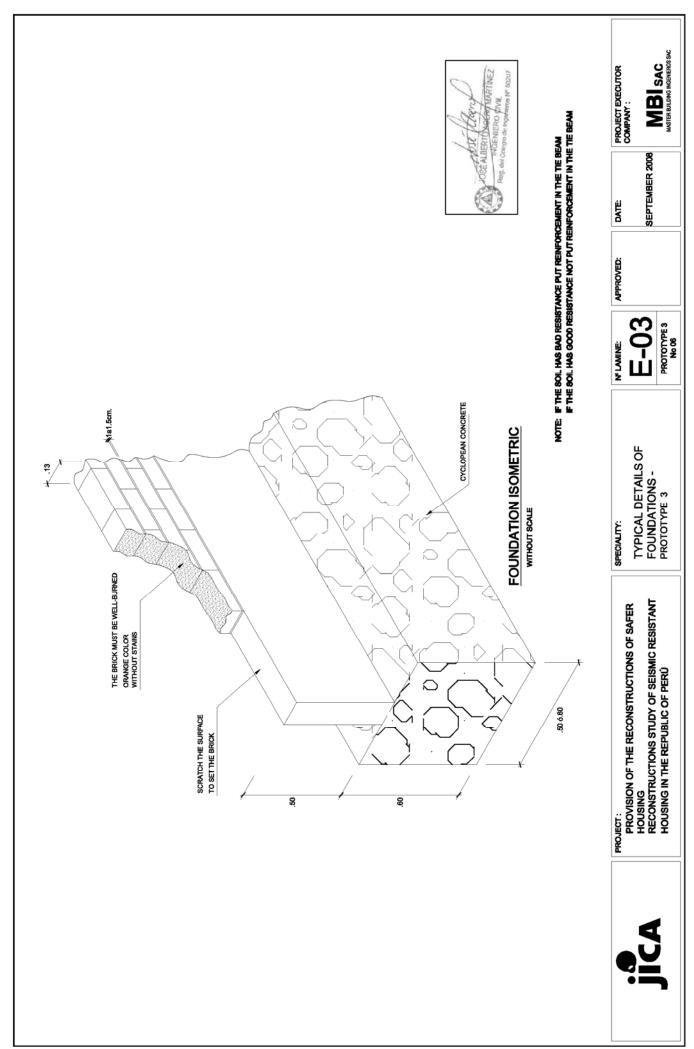

## Prototype 3

**Prototype 3 No. 6**: Simple tie beam; roofing of cane; electrical installation available; with latrine. The cost is S/. 16,417.49









































| o | 7    | 7    |
|---|------|------|
| В | 15   | 20   |
| ¥ | 20   | 15   |
| П | 1/2" | 1/2" |
|   | Œ    | (2)  |



DETAIL : LOCK GATE VALVES

GENERAL DETAILS - PROTOTYPE 3 SPECIALITY: PROVISION OF THE RECONSTRUCTIONS OF SAFER HOUSING RECONSTRUCTIONS STUDY OF SEISMIC RESISTANT HOUSING IN THE REPUBLIC OF PERU

## TECHNICAL SPECIFICATIONS

- 1.-THE COLD WATER PIPMG WILL BE OF PVC FOR PRESSURE FLUID OF TYPE 10 Kg/cm2
  - 2.-THE DRAINAGE PIPING WILL BE OF PVC AVERAGE PRESSURE
- 3.THE EXITS FOR SANITARY FITTINGS WILL BE OF GALVANIZED STEEL OF 101/2

  - 4.THE VENTILATION PIPING WILL BE OF PVC AVERAGE PRESSURE
- 5. THE LOCKGATE VALVES WILL HAVE TWO UNIVERSAL JOINTS AND WILL BE IN HOLES AT THE WALL WITH FRAME AND COVER MADE OF WOOD.
- 6.-THE VENTILATION WILL FINISH IN A