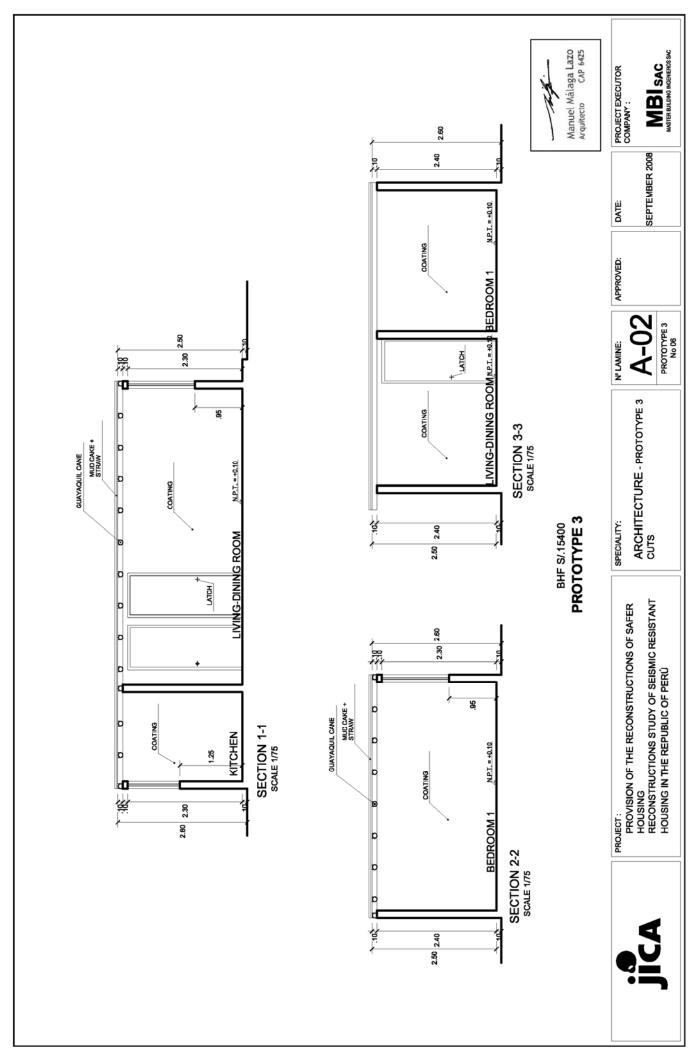

## Prototype 3

**Prototype 3 No. 6**: Simple tie beam; roofing of cane; electrical installation available; with latrine. The cost is S/. 16,417.49









































| o | 7    | 7    |
|---|------|------|
| В | 15   | 20   |
| ¥ | 20   | 15   |
| П | 1/2" | 1/2" |
|   | Œ    | (2)  |



DETAIL : LOCK GATE VALVES

GENERAL DETAILS - PROTOTYPE 3 SPECIALITY: PROVISION OF THE RECONSTRUCTIONS OF SAFER HOUSING RECONSTRUCTIONS STUDY OF SEISMIC RESISTANT HOUSING IN THE REPUBLIC OF PERU

## TECHNICAL SPECIFICATIONS

- 1.-THE COLD WATER PIPMG WILL BE OF PVC FOR PRESSURE FLUID OF TYPE 10 Kg/cm2
  - 2.-THE DRAINAGE PIPING WILL BE OF PVC AVERAGE PRESSURE
- 3.THE EXITS FOR SANITARY FITTINGS WILL BE OF GALVANIZED STEEL OF 101/2

  - 4.THE VENTILATION PIPING WILL BE OF PVC AVERAGE PRESSURE
- 5. THE LOCKGATE VALVES WILL HAVE TWO UNIVERSAL JOINTS AND WILL BE IN HOLES AT THE WALL WITH FRAME AND COVER MADE OF WOOD.
- 6.-THE VENTILATIO