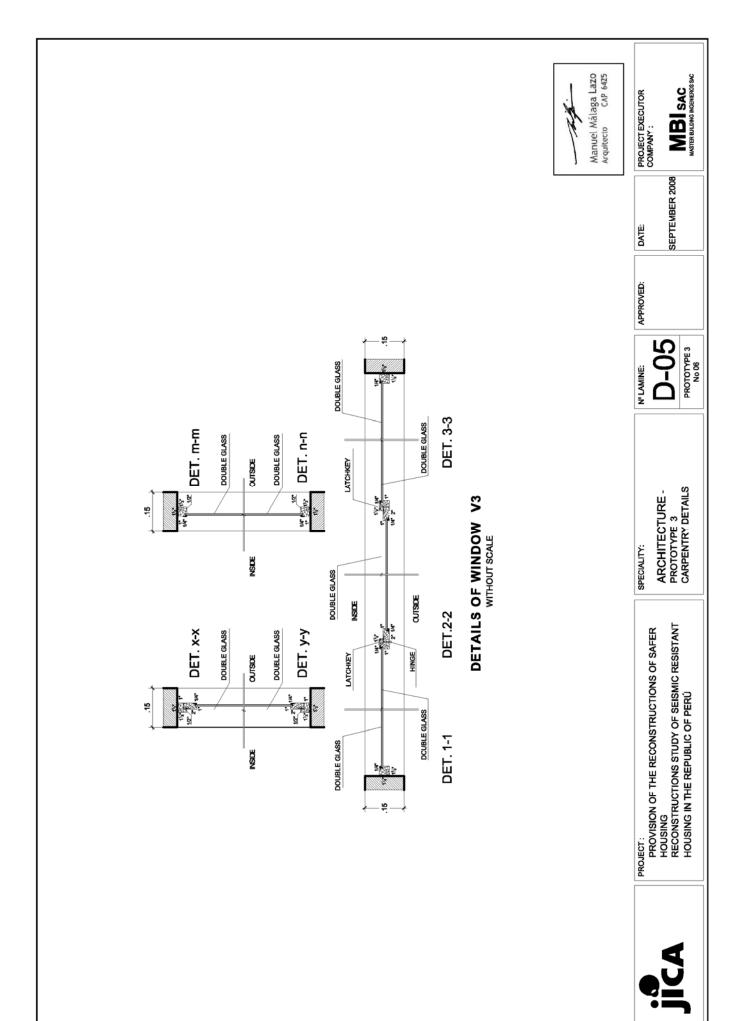

## Prototype 3

**Prototype 3 No. 6**: Simple tie beam; roofing of cane; electrical installation available; with latrine. The cost is S/. 16,417.49









































| o | 7    | 7    |
|---|------|------|
| В | 15   | 20   |
| ¥ | 20   | 15   |
| П | 1/2" | 1/2" |
|   | Œ    | (2)  |



DETAIL : LOCK GATE VALVES

GENERAL DETAILS - PROTOTYPE 3 SPECIALITY: PROVISION OF THE RECONSTRUCTIONS OF SAFER HOUSING RECONSTRUCTIONS STUDY OF SEISMIC RESISTANT HOUSING IN THE REPUBLIC OF PERU

## TECHNICAL SPECIFICATIONS

- 1.-THE COLD WATER PIPMG WILL BE OF PVC FOR PRESSURE FLUID OF TYPE 10 Kg/cm2
  - 2.-THE DRAINAGE PIPING WILL BE OF PVC AVERAGE PRESSURE
- 3.THE EXITS FOR SANITARY FITTINGS WILL BE OF GALVANIZED STEEL OF 101/2

  - 4.THE VENTILATION PIPING WILL BE OF PVC AVERAGE PRESSURE
- 5. THE LOCKGATE VALVES WILL HAVE TWO UNIVERSAL JOINTS AND WILL BE IN HOLES AT THE WALL WITH FRAME AND COVER MADE OF WOOD.
- 6.-THE VENTILATION WILL FINIS