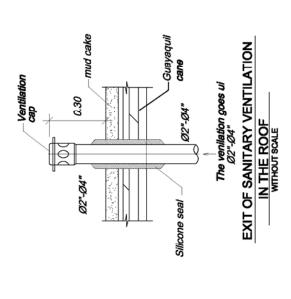

## TECHNICAL SPECIFICATIONS

- 1.-THE COLD WATER PIPMG WILL BE OF PVC FOR PRESSURE FLUID OF TYPE 10 Kg/cm2
  - 2.-THE DRAINAGE PIPING WILL BE OF PVC AVERAGE PRESSURE
- 3.THE EXITS FOR SANITARY FITTINGS WILL BE OF GALVANIZED STEEL OF 101/2

  - 4.THE VENTILATION PIPING WILL BE OF PVC AVERAGE PRESSURE
- 5. THE LOCKGATE VALVES WILL HAVE TWO UNIVERSAL JOINTS AND WILL BE IN HOLES AT THE WALL WITH FRAME AND COVER MADE OF WOOD.
- 6.-THE VENTILATION WILL FINISH IN A VENTILATION CAP TO +.30 S.N.T.
- 7.-THE WATER PIPING SYSTEM WITHOUT INDICATION WILL BE OF \$1/2", OF THE PERTINENT MATERIAL.