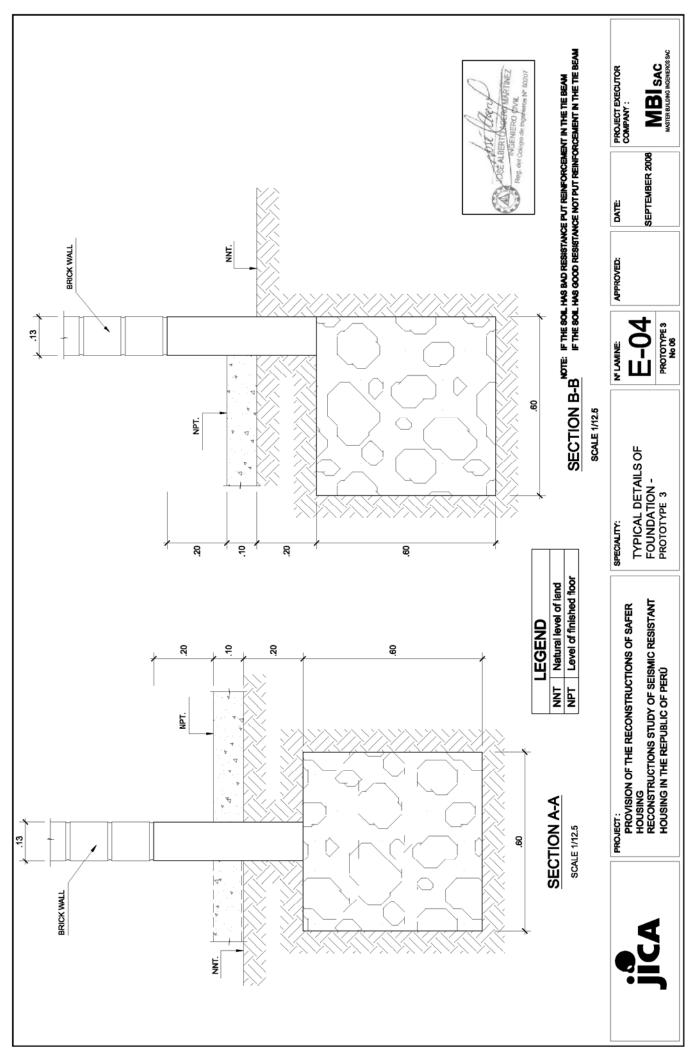

## Prototype 3

**Prototype 3 No. 6**: Simple tie beam; roofing of cane; electrical installation available; with latrine. The cost is S/. 16,417.49









































| o | 7    | 7    |
|---|------|------|
| В | 15   | 20   |
| ¥ | 20   | 15   |
| П | 1/2" | 1/2" |
|   | Œ    | (2)  |



DETAIL : LOCK GATE VALVES

GENERAL DETAILS - PROTOTYPE 3 SPECIALITY: PROVISION OF THE RECONSTRUCTIONS OF SAFER HOUSING RECONSTRUCTIONS STUDY OF SEISMIC RESISTANT HOUSING IN THE REPUBLIC OF PERU

## TECHNICAL SPECIFICATIONS

- 1.-THE COLD WATER PIPMG WILL BE OF PVC FOR PRESSURE FLUID OF TYPE 10 Kg/cm2
  - 2.-THE DRAINAGE PIPING WILL BE OF PVC AVERAGE PRESSURE
- 3.THE EXITS FOR SANITARY FITTINGS WILL BE OF GALVANIZED STEEL OF 101/2

  - 4.THE VENTILATION PIPING WILL BE OF PVC AVERAGE PRESSURE
- 5. THE LOCKGATE VALVES WILL HAVE TWO UNIVERSAL JOINTS AND WILL BE IN HOLES AT THE WALL WITH FRAME AND COVER MADE OF WOOD.
- 6.-THE VENTILATION WILL FINISH IN A V