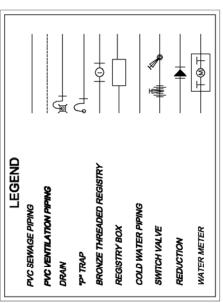

DETAIL : LOCK GATE VALVES

GENERAL DETAILS - PROTOTYPE 3 SPECIALITY: PROVISION OF THE RECONSTRUCTIONS OF SAFER HOUSING RECONSTRUCTIONS STUDY OF SEISMIC RESISTANT HOUSING IN THE REPUBLIC OF PERU

## TECHNICAL SPECIFICATIONS

- 1.-THE COLD WATER PIPMG WILL BE OF PVC FOR PRESSURE FLUID OF TYPE 10 Kg/cm2
  - 2.-THE DRAINAGE PIPING WILL BE OF PVC AVERAGE PRESSURE
- 3.THE EXITS FOR SANITARY FITTINGS WILL BE OF GALVANIZED STEEL OF 101/2

  - 4.THE VENTILATION PIPING WILL BE OF PVC AVERAGE PRESSURE
- 5. THE LOCKGATE VALVES WILL HAVE TWO UNIVERSAL JOINTS AND WILL BE IN HOLES AT THE WALL WITH FRAME AND COVER MADE OF WOOD.
- 6.-THE VENTILATION WILL FINISH IN A VENTILATION CAP TO +.30 S.N.T.
- 7.-THE WATER PIPING SYSTEM WITHOUT INDICATION WILL BE OF \$1/2", OF THE PERTINENT MATERIAL.