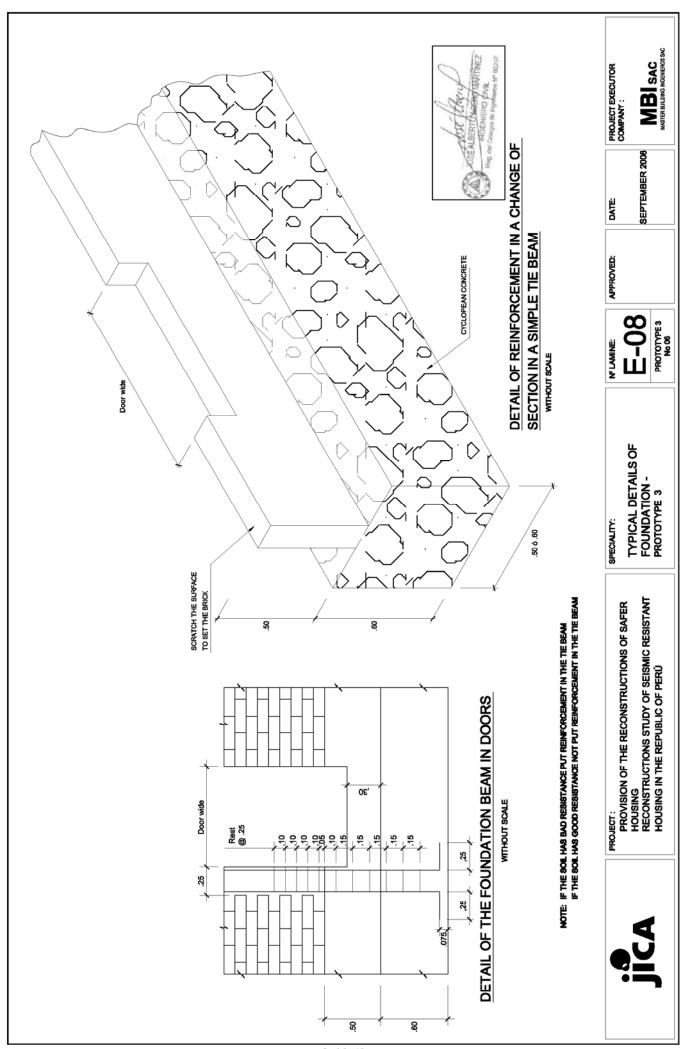

## Prototype 3

**Prototype 3 No. 6**: Simple tie beam; roofing of cane; electrical installation available; with latrine. The cost is S/. 16,417.49









































| o | 7    | 7    |
|---|------|------|
| В | 15   | 20   |
| ¥ | 20   | 15   |
| П | 1/2" | 1/2" |
|   | Œ    | (2)  |



DETAIL : LOCK GATE VALVES

GENERAL DETAILS - PROTOTYPE 3 SPECIALITY: PROVISION OF THE RECONSTRUCTIONS OF SAFER HOUSING RECONSTRUCTIONS STUDY OF SEISMIC RESISTANT HOUSING IN THE REPUBLIC OF PERU

## TECHNICAL SPECIFICATIONS

- 1.-THE COLD WATER PIPMG WILL BE OF PVC FOR PRESSURE FLUID OF TYPE 10 Kg/cm2
  - 2.-THE DRAINAGE PIPING WILL BE OF PVC AVERAGE PRESSURE
- 3.THE EXITS FOR SANITARY FITTINGS WILL BE OF GALVANIZED STEEL OF 101/2

  - 4.THE VENTILATION PIPING WILL BE OF PVC AVERAGE PRESSURE
- 5. THE LOCKGATE VALVES WILL HAVE TWO UNIVERSAL JOINTS AND WILL BE IN HOLES AT THE WALL WITH FRAME AND COVER MADE OF WOOD.
- 6.-THE VENTILATION WILL FINISH IN A VENTILATI