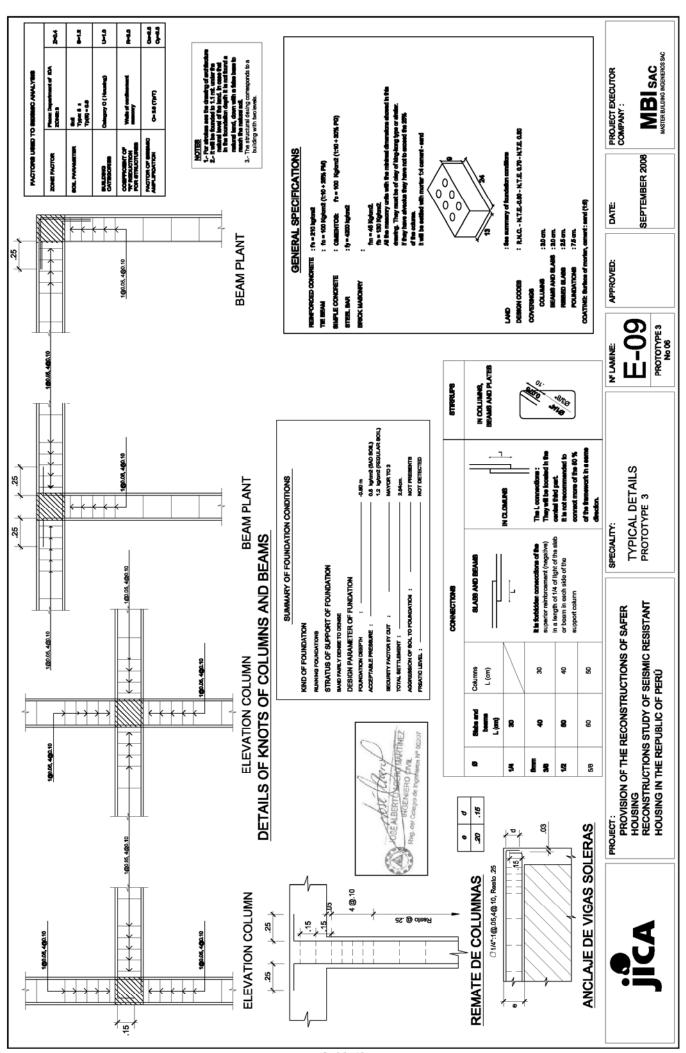

## Prototype 3

**Prototype 3 No. 6**: Simple tie beam; roofing of cane; electrical installation available; with latrine. The cost is S/. 16,417.49

| o | 7    | 7    |
|---|------|------|
| В | 15   | 20   |
| ¥ | 20   | 15   |
| П | 1/2" | 1/2" |
|   | Œ    | (2)  |