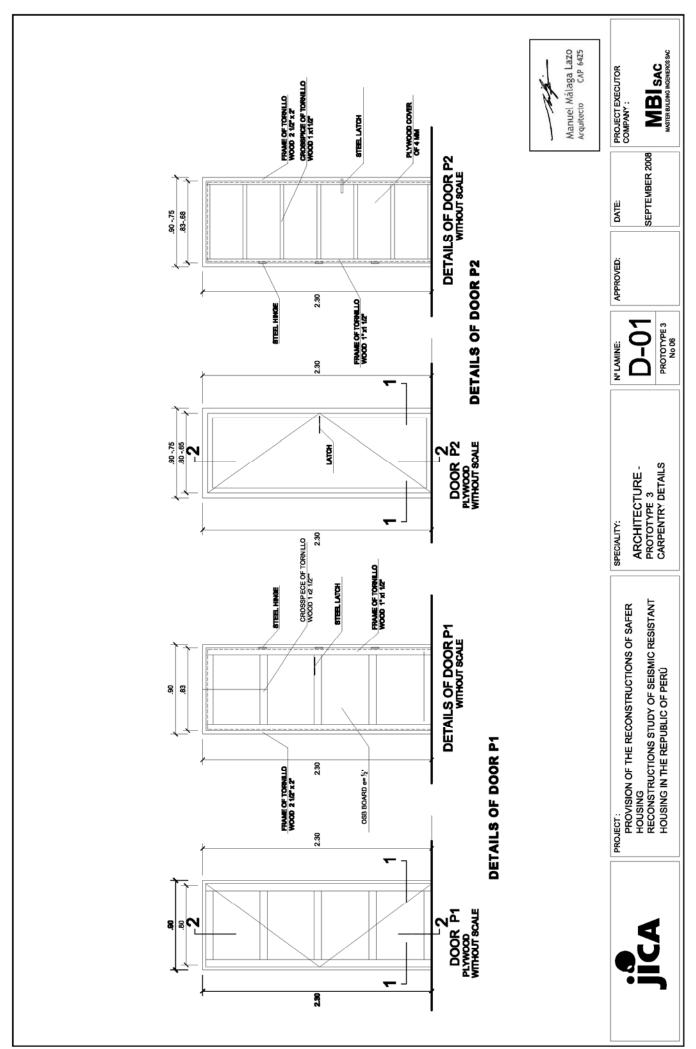

## Prototype 3

**Prototype 3 No. 6**: Simple tie beam; roofing of cane; electrical installation available; with latrine. The cost is S/. 16,417.49









































| o | 7    | 7    |
|---|------|------|
| В | 15   | 20   |
| ¥ | 20   | 15   |
| П | 1/2" | 1/2" |
|   | Œ    | (2)  |



DETAIL : LOCK GATE VALVES

GENERAL DETAILS - PROTOTYPE 3 SPECIALITY: PROVISION OF THE RECONSTRUCTIONS OF SAFER HOUSING RECONSTRUCTIONS STUDY OF SEISMIC RESISTANT HOUSING IN THE REPUBLIC OF PERU

## TECHNICAL SPECIFICATIONS

- 1.-THE COLD WATER PIPMG WILL BE OF PVC FOR PRESSURE FLUID OF TYPE 10 Kg/cm2
  - 2.-THE DRAINAGE PIPING WILL BE OF PVC AVERAGE PRESSURE
- 3.THE EXITS FOR SANITARY FITTINGS WILL BE OF GALVANIZED STEEL OF 101/2

  - 4.THE VENTILATION PIPING WILL BE OF PVC AVERAGE PRESSURE
- 5. THE LOCKGATE VALVES WILL HAVE TWO UNIVERSAL JOINTS AND WILL BE IN HOLES AT THE WALL WITH FRAME AND COVER MADE OF WOOD.
- 6.-THE VENTILATION WI