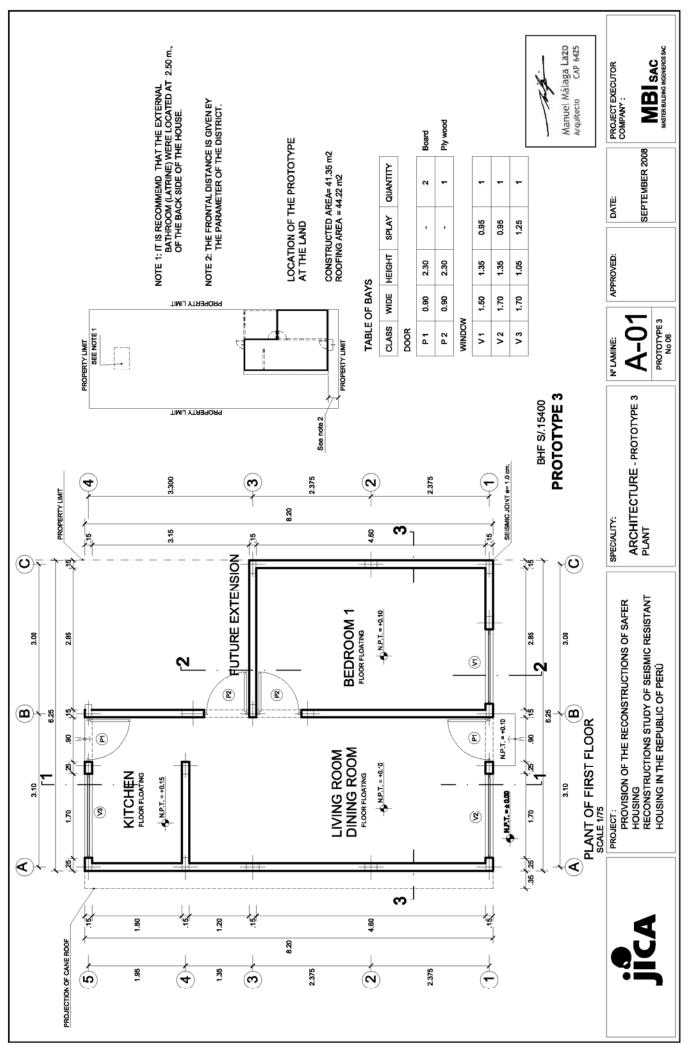

## Prototype 3

**Prototype 3 No. 6**: Simple tie beam; roofing of cane; electrical installation available; with latrine. The cost is S/. 16,417.49









































| o | 7    | 7    |
|---|------|------|
| В | 15   | 20   |
| ¥ | 20   | 15   |
| П | 1/2" | 1/2" |
|   | Œ    | (2)  |



DETAIL : LOCK GATE VALVES

GENERAL DETAILS - PROTOTYPE 3 SPECIALITY: PROVISION OF THE RECONSTRUCTIONS OF SAFER HOUSING RECONSTRUCTIONS STUDY OF SEISMIC RESISTANT HOUSING IN THE REPUBLIC OF PERU

## TECHNICAL SPECIFICATIONS

- 1.-THE COLD WATER PIPMG WILL BE OF PVC FOR PRESSURE FLUID OF TYPE 10 Kg/cm2
  - 2.-THE DRAINAGE PIPING WILL BE OF PVC AVERAGE PRESSURE
- 3.THE EXITS FOR SANITARY FITTINGS WILL BE OF GALVANIZED STEEL OF 101/2

  - 4.THE VENTILATION PIPING WILL BE OF PVC AVERAGE PRESSURE
- 5. THE LOCKGATE VALVES WILL HAVE TWO UNIVERSAL JOINTS AND WILL BE IN HOLES AT THE WALL WITH FRAME AND COVER MADE OF WOOD.
- 6.-THE VENTILAT