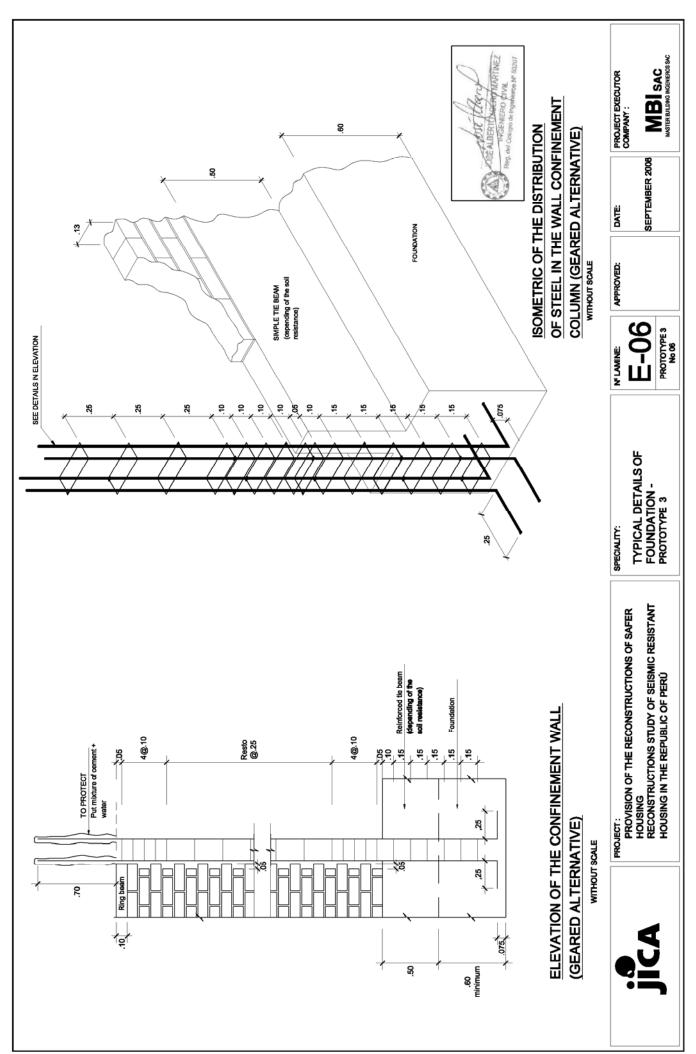

## Prototype 3

**Prototype 3 No. 6**: Simple tie beam; roofing of cane; electrical installation available; with latrine. The cost is S/. 16,417.49









































| o | 7    | 7    |
|---|------|------|
| В | 15   | 20   |
| ¥ | 20   | 15   |
| П | 1/2" | 1/2" |
|   | Œ    | (2)  |



DETAIL : LOCK GATE VALVES

GENERAL DETAILS - PROTOTYPE 3 SPECIALITY: PROVISION OF THE RECONSTRUCTIONS OF SAFER HOUSING RECONSTRUCTIONS STUDY OF SEISMIC RESISTANT HOUSING IN THE REPUBLIC OF PERU

## TECHNICAL SPECIFICATIONS

- 1.-THE COLD WATER PIPMG WILL BE OF PVC FOR PRESSURE FLUID OF TYPE 10 Kg/cm2
  - 2.-THE DRAINAGE PIPING WILL BE OF PVC AVERAGE PRESSURE
- 3.THE EXITS FOR SANITARY FITTINGS WILL BE OF GALVANIZED STEEL OF 101/2

  - 4.THE VENTILATION PIPING WILL BE OF PVC AVERAGE PRESSURE
- 5. THE LOCKGATE VALVES WILL HAVE TWO UNIVERSAL JOINTS AND WILL BE IN HOLES AT THE WALL WITH FRAME AND COVER MADE OF WOOD.
- 6.-THE VENTILATION WILL FINISH IN A VENTI