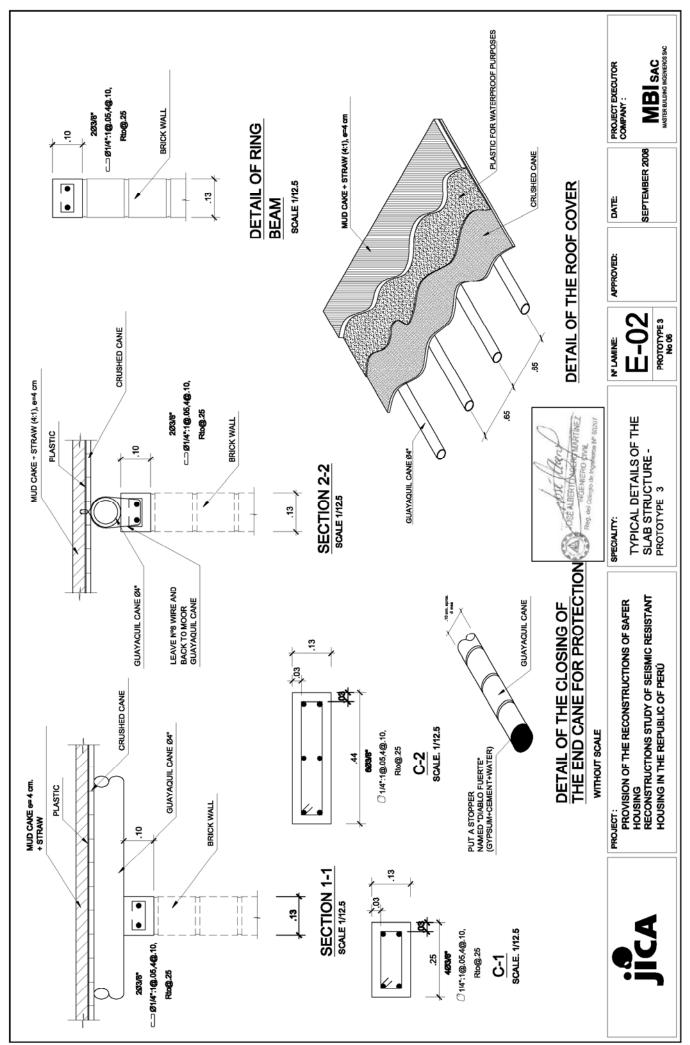

## Prototype 3

**Prototype 3 No. 6**: Simple tie beam; roofing of cane; electrical installation available; with latrine. The cost is S/. 16,417.49









































| o | 7    | 7    |
|---|------|------|
| В | 15   | 20   |
| ¥ | 20   | 15   |
| П | 1/2" | 1/2" |
|   | Œ    | (2)  |



DETAIL : LOCK GATE VALVES

GENERAL DETAILS - PROTOTYPE 3 SPECIALITY: PROVISION OF THE RECONSTRUCTIONS OF SAFER HOUSING RECONSTRUCTIONS STUDY OF SEISMIC RESISTANT HOUSING IN THE REPUBLIC OF PERU

## TECHNICAL SPECIFICATIONS

- 1.-THE COLD WATER PIPMG WILL BE OF PVC FOR PRESSURE FLUID OF TYPE 10 Kg/cm2
  - 2.-THE DRAINAGE PIPING WILL BE OF PVC AVERAGE PRESSURE
- 3.THE EXITS FOR SANITARY FITTINGS WILL BE OF GALVANIZED STEEL OF 101/2

  - 4.THE VENTILATION PIPING WILL BE OF PVC AVERAGE PRESSURE
- 5. THE LOCKGATE VALVES WILL HAVE TWO UNIVERSAL JOINTS AND WILL BE IN HOLES AT THE WALL WITH FRAME AND COVER MADE OF WOOD.
- 6.-THE VENTILATION WILL FINISH IN