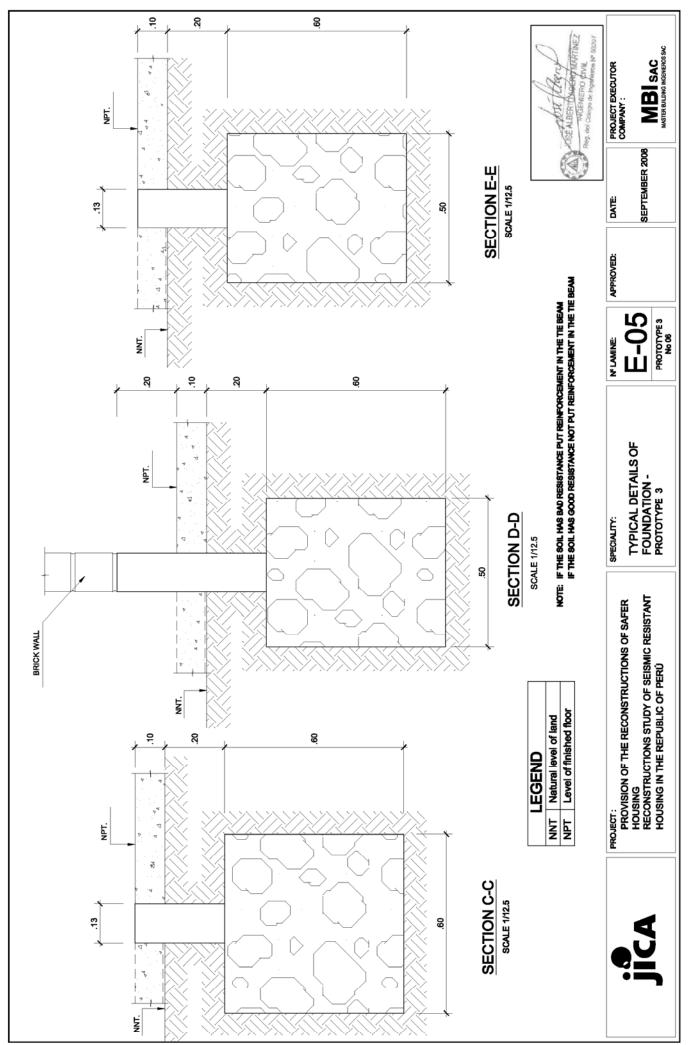

## Prototype 3

**Prototype 3 No. 6**: Simple tie beam; roofing of cane; electrical installation available; with latrine. The cost is S/. 16,417.49









































| o | 7    | 7    |
|---|------|------|
| В | 15   | 20   |
| ¥ | 20   | 15   |
| П | 1/2" | 1/2" |
|   | Œ    | (2)  |



DETAIL : LOCK GATE VALVES

GENERAL DETAILS - PROTOTYPE 3 SPECIALITY: PROVISION OF THE RECONSTRUCTIONS OF SAFER HOUSING RECONSTRUCTIONS STUDY OF SEISMIC RESISTANT HOUSING IN THE REPUBLIC OF PERU

## TECHNICAL SPECIFICATIONS

- 1.-THE COLD WATER PIPMG WILL BE OF PVC FOR PRESSURE FLUID OF TYPE 10 Kg/cm2
  - 2.-THE DRAINAGE PIPING WILL BE OF PVC AVERAGE PRESSURE
- 3.THE EXITS FOR SANITARY FITTINGS WILL BE OF GALVANIZED STEEL OF 101/2

  - 4.THE VENTILATION PIPING WILL BE OF PVC AVERAGE PRESSURE
- 5. THE LOCKGATE VALVES WILL HAVE TWO UNIVERSAL JOINTS AND WILL BE IN HOLES AT THE WALL WITH FRAME AND COVER MADE OF WOOD.
- 6.-THE VENTILATION WILL FINISH IN A VEN