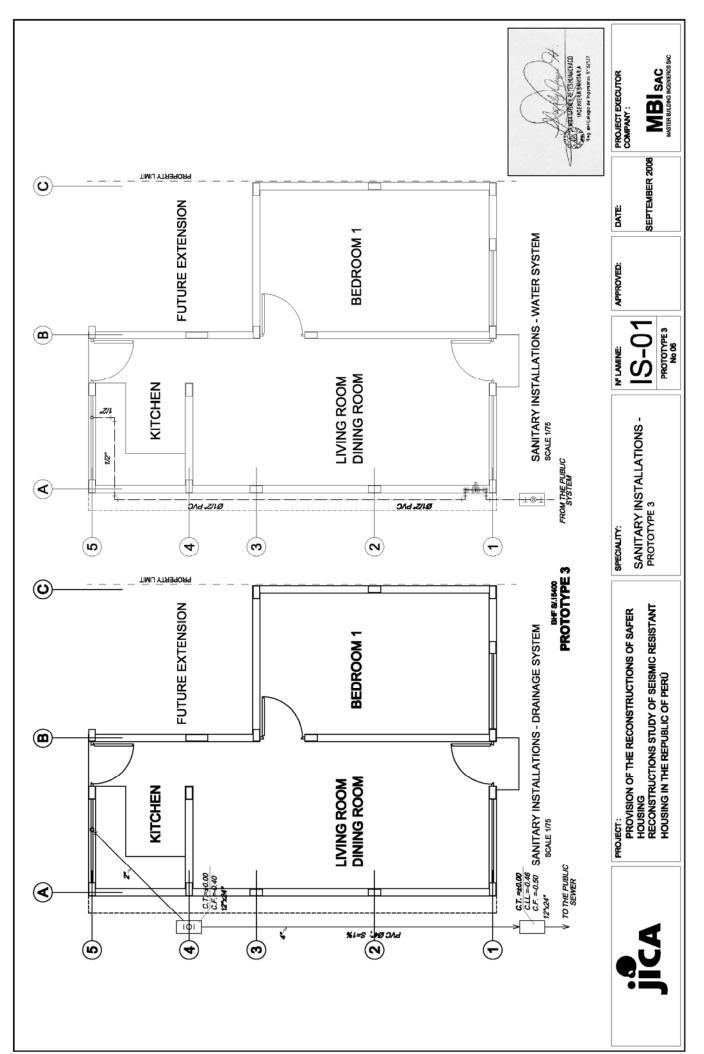

## Prototype 3

**Prototype 3 No. 6**: Simple tie beam; roofing of cane; electrical installation available; with latrine. The cost is S/. 16,417.49

| o | 7    | 7    |
|---|------|------|
| В | 15   | 20   |
| ¥ | 20   | 15   |
| П | 1/2" | 1/2" |
|   | Œ    | (2)  |