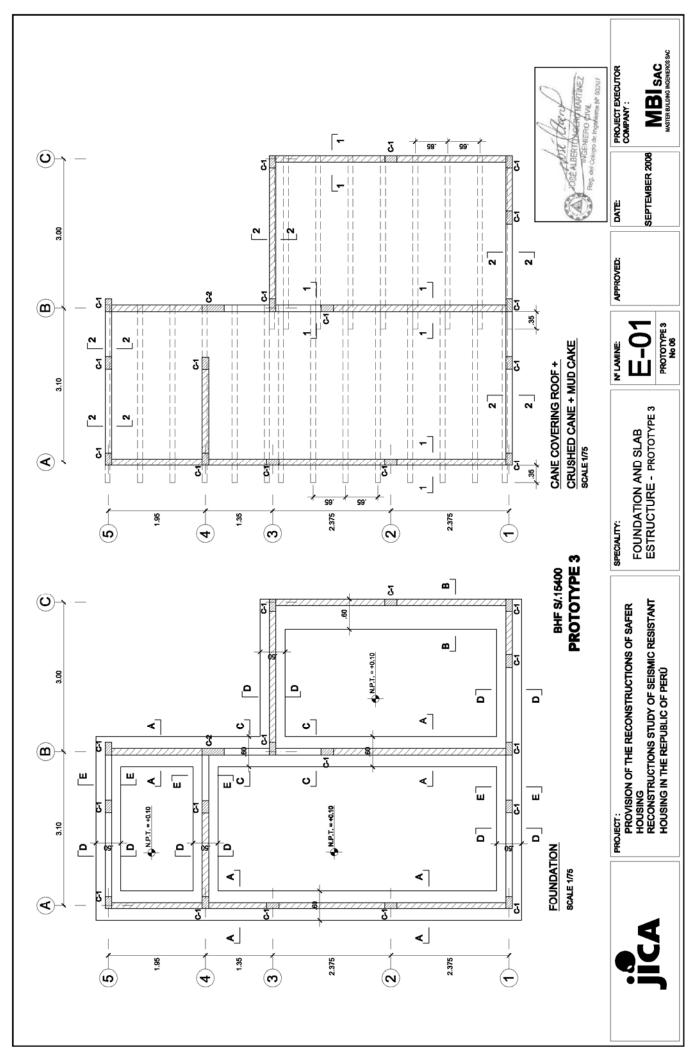

## Prototype 3

**Prototype 3 No. 6**: Simple tie beam; roofing of cane; electrical installation available; with latrine. The cost is S/. 16,417.49









































| o | 7    | 7    |
|---|------|------|
| В | 15   | 20   |
| ¥ | 20   | 15   |
| П | 1/2" | 1/2" |
|   | Œ    | (2)  |



DETAIL : LOCK GATE VALVES

GENERAL DETAILS - PROTOTYPE 3 SPECIALITY: PROVISION OF THE RECONSTRUCTIONS OF SAFER HOUSING RECONSTRUCTIONS STUDY OF SEISMIC RESISTANT HOUSING IN THE REPUBLIC OF PERU

## TECHNICAL SPECIFICATIONS

- 1.-THE COLD WATER PIPMG WILL BE OF PVC FOR PRESSURE FLUID OF TYPE 10 Kg/cm2
  - 2.-THE DRAINAGE PIPING WILL BE OF PVC AVERAGE PRESSURE
- 3.THE EXITS FOR SANITARY FITTINGS WILL BE OF GALVANIZED STEEL OF 101/2

  - 4.THE VENTILATION PIPING WILL BE OF PVC AVERAGE PRESSURE
- 5. THE LOCKGATE VALVES WILL HAVE TWO UNIVERSAL JOINTS AND WILL BE IN HOLES AT THE WALL WITH FRAME AND COVER MADE OF WOOD.
- 6.-THE VENTILATION WILL FINISH