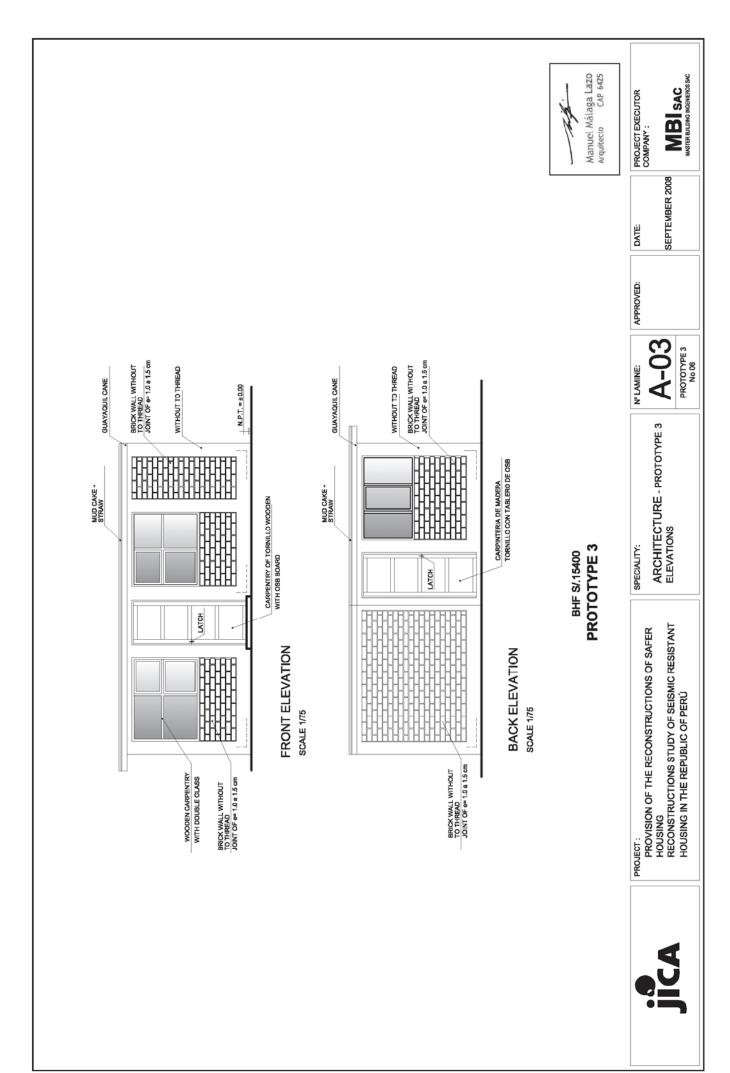

## Prototype 3

**Prototype 3 No. 6**: Simple tie beam; roofing of cane; electrical installation available; with latrine. The cost is S/. 16,417.49









































| o | 7    | 7    |
|---|------|------|
| В | 15   | 20   |
| ¥ | 20   | 15   |
| П | 1/2" | 1/2" |
|   | Œ    | (2)  |



DETAIL : LOCK GATE VALVES

GENERAL DETAILS - PROTOTYPE 3 SPECIALITY: PROVISION OF THE RECONSTRUCTIONS OF SAFER HOUSING RECONSTRUCTIONS STUDY OF SEISMIC RESISTANT HOUSING IN THE REPUBLIC OF PERU

## TECHNICAL SPECIFICATIONS

- 1.-THE COLD WATER PIPMG WILL BE OF PVC FOR PRESSURE FLUID OF TYPE 10 Kg/cm2
  - 2.-THE DRAINAGE PIPING WILL BE OF PVC AVERAGE PRESSURE
- 3.THE EXITS FOR SANITARY FITTINGS WILL BE OF GALVANIZED STEEL OF 101/2

  - 4.THE VENTILATION PIPING WILL BE OF PVC AVERAGE PRESSURE
- 5. THE LOCKGATE VALVES WILL HAVE TWO UNIVERSAL JOINTS AND WILL BE IN HOLES AT THE WALL WITH FRAME AND COVER MADE OF WOOD.
- 6.-THE VENTILATION