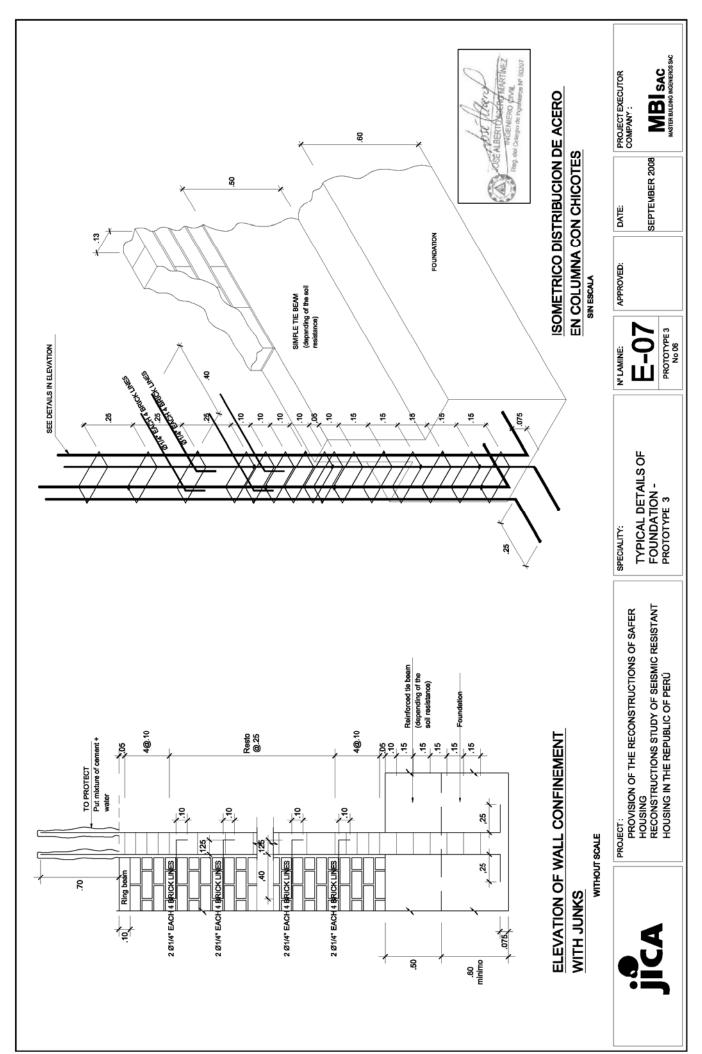

## Prototype 3

**Prototype 3 No. 6**: Simple tie beam; roofing of cane; electrical installation available; with latrine. The cost is S/. 16,417.49









































| o | 7    | 7    |
|---|------|------|
| В | 15   | 20   |
| ¥ | 20   | 15   |
| П | 1/2" | 1/2" |
|   | Œ    | (2)  |



DETAIL : LOCK GATE VALVES

GENERAL DETAILS - PROTOTYPE 3 SPECIALITY: PROVISION OF THE RECONSTRUCTIONS OF SAFER HOUSING RECONSTRUCTIONS STUDY OF SEISMIC RESISTANT HOUSING IN THE REPUBLIC OF PERU

## TECHNICAL SPECIFICATIONS

- 1.-THE COLD WATER PIPMG WILL BE OF PVC FOR PRESSURE FLUID OF TYPE 10 Kg/cm2
  - 2.-THE DRAINAGE PIPING WILL BE OF PVC AVERAGE PRESSURE
- 3.THE EXITS FOR SANITARY FITTINGS WILL BE OF GALVANIZED STEEL OF 101/2

  - 4.THE VENTILATION PIPING WILL BE OF PVC AVERAGE PRESSURE
- 5. THE LOCKGATE VALVES WILL HAVE TWO UNIVERSAL JOINTS AND WILL BE IN HOLES AT THE WALL WITH FRAME AND COVER MADE OF WOOD.
- 6.-THE VENTILATION WILL FINISH IN A VENTILA