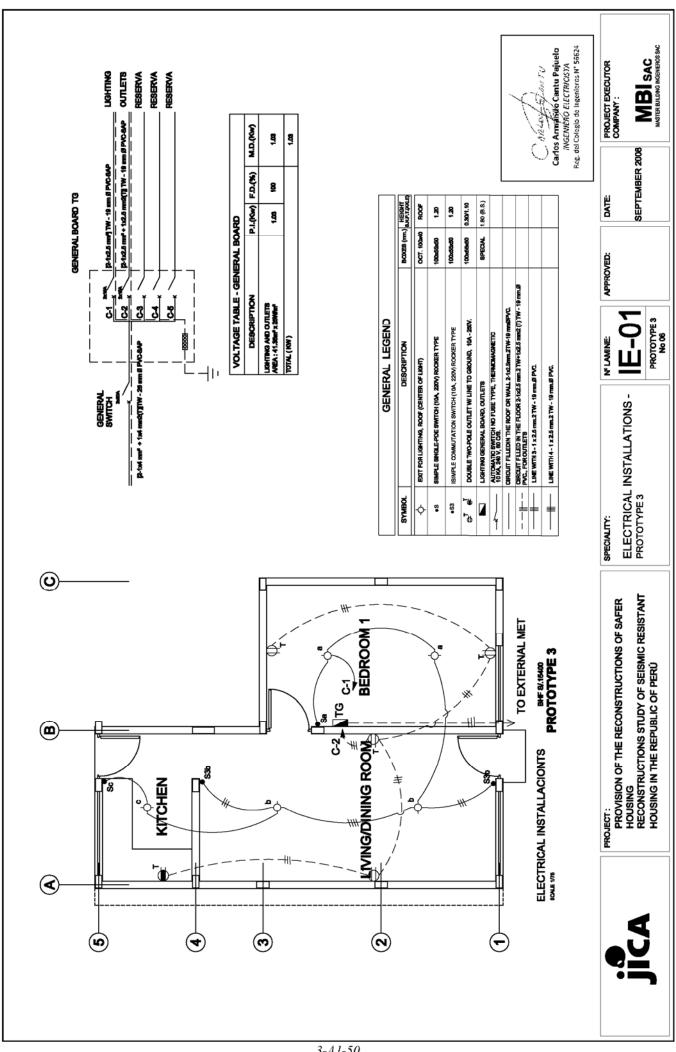

## Prototype 3

**Prototype 3 No. 6**: Simple tie beam; roofing of cane; electrical installation available; with latrine. The cost is S/. 16,417.49

| o | 7    | 7    |
|---|------|------|
| В | 15   | 20   |
| ¥ | 20   | 15   |
| П | 1/2" | 1/2" |
|   | Œ    | (2)  |