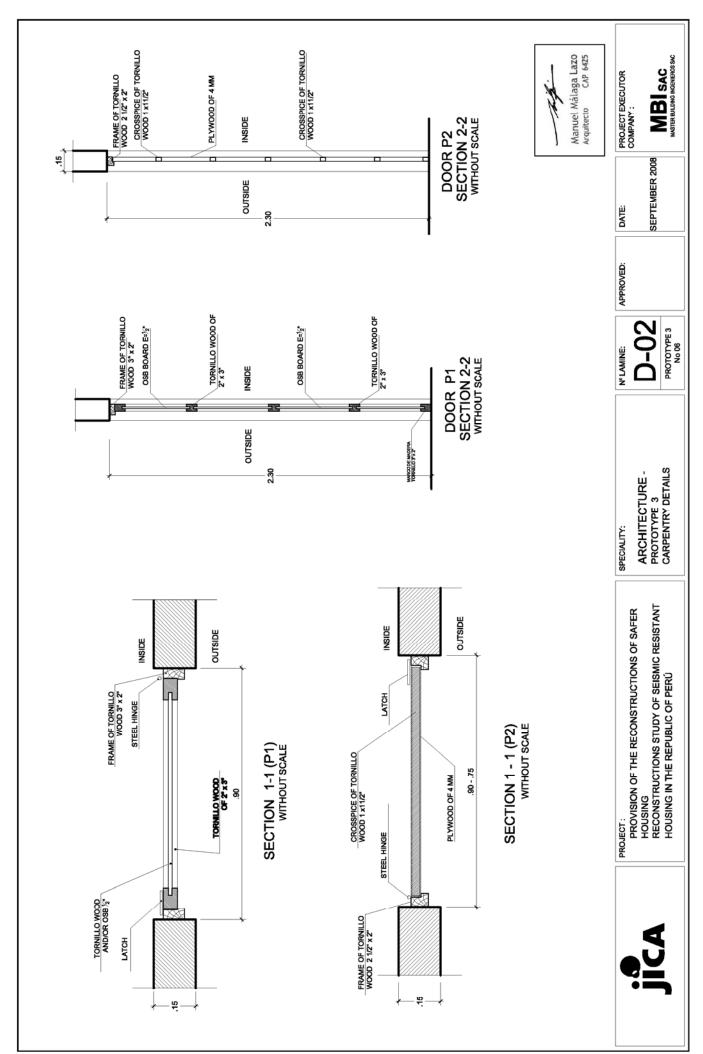

## Prototype 3

**Prototype 3 No. 6**: Simple tie beam; roofing of cane; electrical installation available; with latrine. The cost is S/. 16,417.49

| o | 7    | 7    |
|---|------|------|
| В | 15   | 20   |
| ¥ | 20   | 15   |
| П | 1/2" | 1/2" |
|   | Œ    | (2)  |