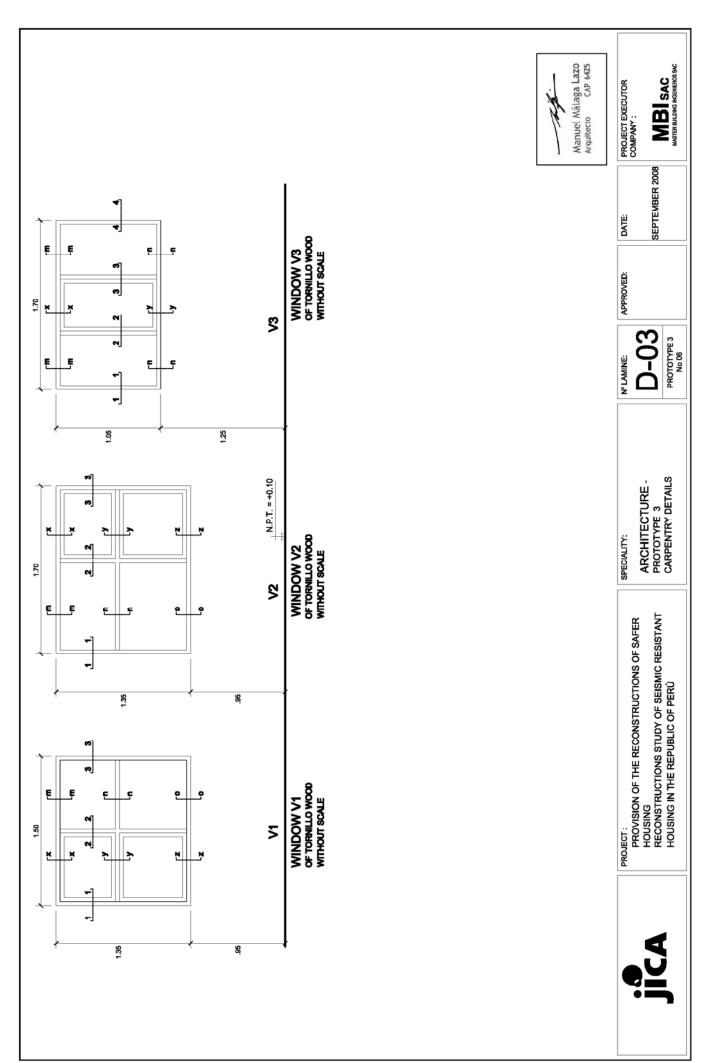

## Prototype 3

**Prototype 3 No. 6**: Simple tie beam; roofing of cane; electrical installation available; with latrine. The cost is S/. 16,417.49









































| o | 7    | 7    |
|---|------|------|
| В | 15   | 20   |
| ¥ | 20   | 15   |
| П | 1/2" | 1/2" |
|   | Œ    | (2)  |



DETAIL : LOCK GATE VALVES

GENERAL DETAILS - PROTOTYPE 3 SPECIALITY: PROVISION OF THE RECONSTRUCTIONS OF SAFER HOUSING RECONSTRUCTIONS STUDY OF SEISMIC RESISTANT HOUSING IN THE REPUBLIC OF PERU

## TECHNICAL SPECIFICATIONS

- 1.-THE COLD WATER PIPMG WILL BE OF PVC FOR PRESSURE FLUID OF TYPE 10 Kg/cm2
  - 2.-THE DRAINAGE PIPING WILL BE OF PVC AVERAGE PRESSURE
- 3.THE EXITS FOR SANITARY FITTINGS WILL BE OF GALVANIZED STEEL OF 101/2

  - 4.THE VENTILATION PIPING WILL BE OF PVC AVERAGE PRESSURE
- 5. THE LOCKGATE VALVES WILL HAVE TWO UNIVERSAL JOINTS AND WILL BE IN HOLES AT THE WALL WITH FRAME AND COVER MADE OF WOOD.
- 6.-THE VENTILATION WILL F