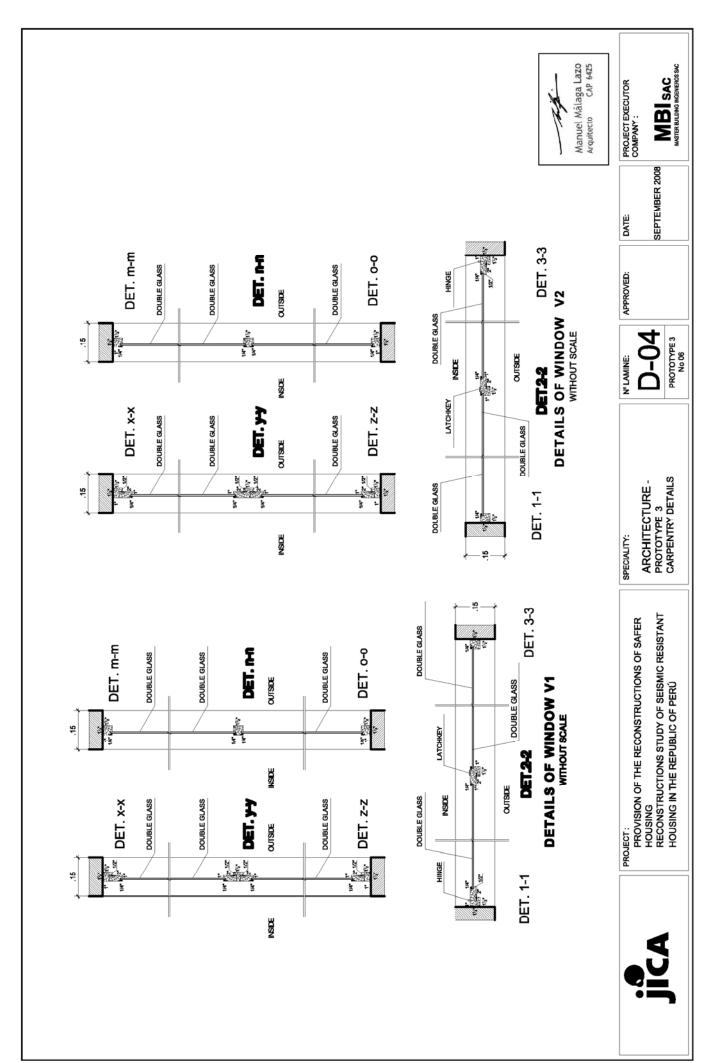

## Prototype 3

**Prototype 3 No. 6**: Simple tie beam; roofing of cane; electrical installation available; with latrine. The cost is S/. 16,417.49









































| o | 7    | 7    |
|---|------|------|
| В | 15   | 20   |
| ¥ | 20   | 15   |
| П | 1/2" | 1/2" |
|   | Œ    | (2)  |



DETAIL : LOCK GATE VALVES

GENERAL DETAILS - PROTOTYPE 3 SPECIALITY: PROVISION OF THE RECONSTRUCTIONS OF SAFER HOUSING RECONSTRUCTIONS STUDY OF SEISMIC RESISTANT HOUSING IN THE REPUBLIC OF PERU

## TECHNICAL SPECIFICATIONS

- 1.-THE COLD WATER PIPMG WILL BE OF PVC FOR PRESSURE FLUID OF TYPE 10 Kg/cm2
  - 2.-THE DRAINAGE PIPING WILL BE OF PVC AVERAGE PRESSURE
- 3.THE EXITS FOR SANITARY FITTINGS WILL BE OF GALVANIZED STEEL OF 101/2

  - 4.THE VENTILATION PIPING WILL BE OF PVC AVERAGE PRESSURE
- 5. THE LOCKGATE VALVES WILL HAVE TWO UNIVERSAL JOINTS AND WILL BE IN HOLES AT THE WALL WITH FRAME AND COVER MADE OF WOOD.
- 6.-THE VENTILATION WILL FIN