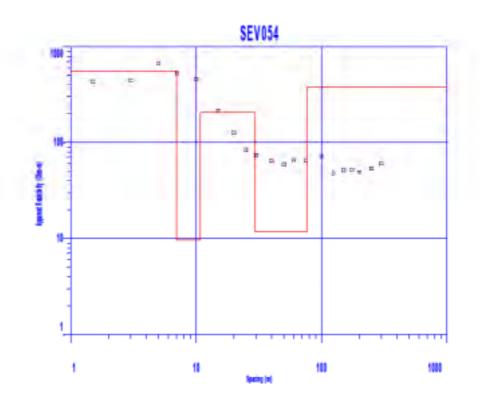

Trabajo de campo de Sondeos Eléctricos verticales

Tramo: Mukden - Peña Amarilla

Trabajo de campo de Sondeos Eléctricos verticales

Tramo: Peña Amarilla - Guayaramerin

Trabajo de campo de Sondeos Eléctricos verticales