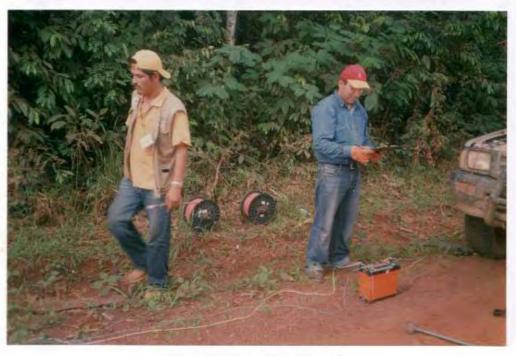

Tramo: Reyes - San Ignacio De Moxos

Trabajo de campo de Sondeos Eléctricos verticales

Tramo: San Ignacio De Moxos - San pablo

Trabajo de campo de Sondeos Eléctricos verticales

Tramo: Puerto Siles - Bella Vista