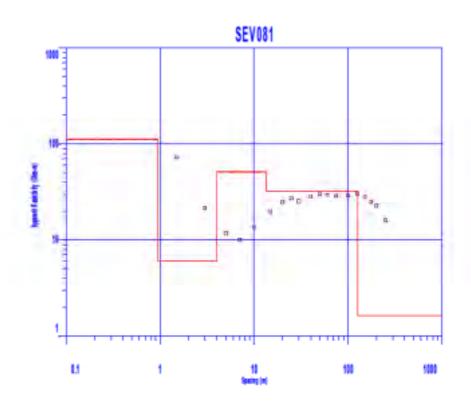

Trabajo de campo de Sondeos Eléctricos verticales

Tramo: Mukden - Peña Amarilla

Trabajo de campo de Sondeos Eléctricos verticales

Tramo: Peña Amarilla - Guayaramerin

Trabajo de campo de Sondeos Eléctricos verticales