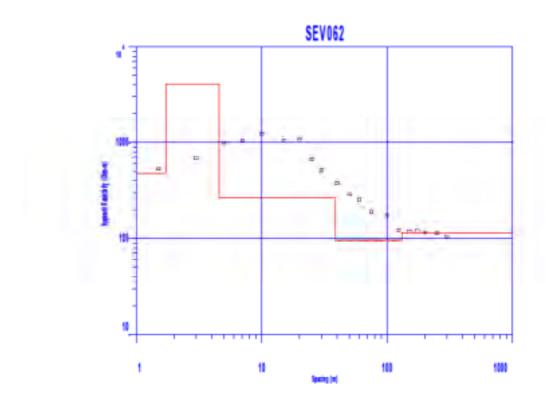

Trabajo de campo de Sondeos Eléctricos verticales

Tramo: Mukden - Peña Amarilla

Trabajo de campo de Sondeos Eléctricos verticales

Tramo: Peña Amarilla - Guayaramerin

Trabajo de campo de Sondeos Eléctricos verticales