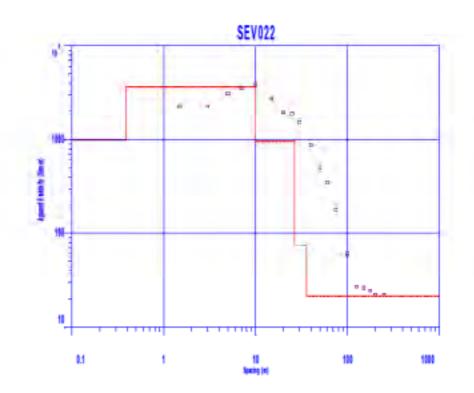

Trabajo de campo de Sondeos Eléctricos verticales

Tramo: Mukden - Peña Amarilla

Trabajo de campo de Sondeos Eléctricos verticales

Tramo: Peña Amarilla - Guayaramerin

Trabajo de campo de Sondeos Eléctricos verticales