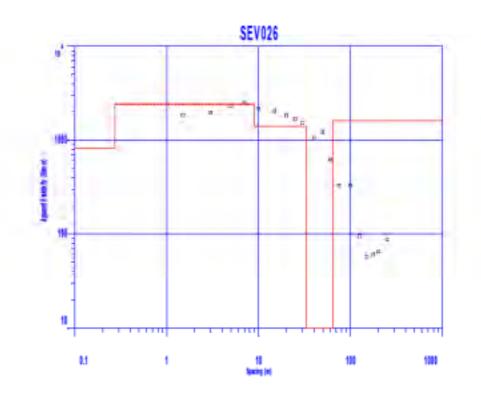

Trabajo de campo de Sondeos Eléctricos verticales

Tramo: Mukden - Peña Amarilla

Trabajo de campo de Sondeos Eléctricos verticales

Tramo: Peña Amarilla - Guayaramerin

Trabajo de campo de Sondeos Eléctricos verticales