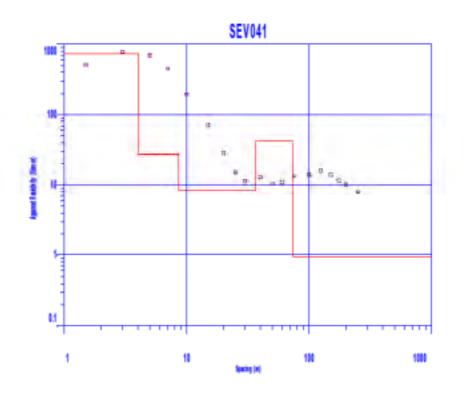

Trabajo de campo de Sondeos Eléctricos verticales

Tramo: Mukden - Peña Amarilla

Trabajo de campo de Sondeos Eléctricos verticales

Tramo: Peña Amarilla - Guayaramerin

Trabajo de campo de Sondeos Eléctricos verticales