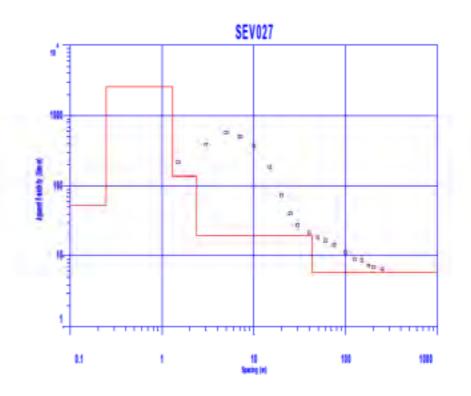

Tramo: Reyes - San Ignacio De Moxos

Trabajo de campo de Sondeos Eléctricos verticales

Tramo: San Ignacio De Moxos - San pablo

Trabajo de campo de Sondeos Eléctricos verticales

Tramo: Puerto Siles - Bella Vista