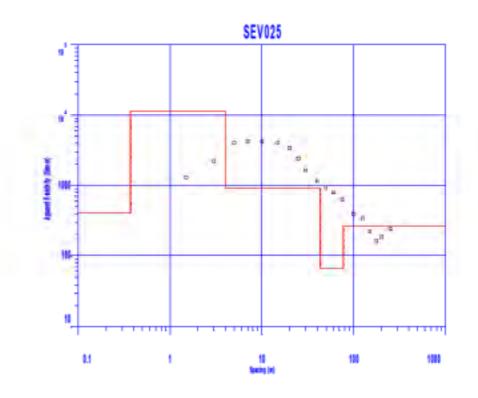

Trabajo de campo de Sondeos Eléctricos verticales

Tramo: Mukden - Peña Amarilla

Trabajo de campo de Sondeos Eléctricos verticales

Tramo: Peña Amarilla - Guayaramerin

Trabajo de campo de Sondeos Eléctricos verticales