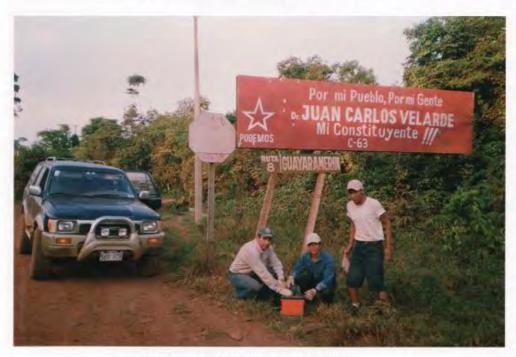

Trabajo de campo de Sondeos Eléctricos verticales

Tramo: Mukden - Peña Amarilla

Trabajo de campo de Sondeos Eléctricos verticales

Tramo: Peña Amarilla - Guayaramerin

Trabajo de campo de Sondeos Eléctricos verticales

Tramo: Reyes - San Ignacio De Moxos

Trabajo de campo de Sondeos Eléctricos verticales

Tramo: San Ignacio De Moxos - San pablo

Trabajo de campo de Sondeos Eléctricos verticales

Tramo: Puerto Siles - Bella Vista

Trabajo de campo de Sondeos Eléctricos verticales

Tramo: Luz de América - Porvenir