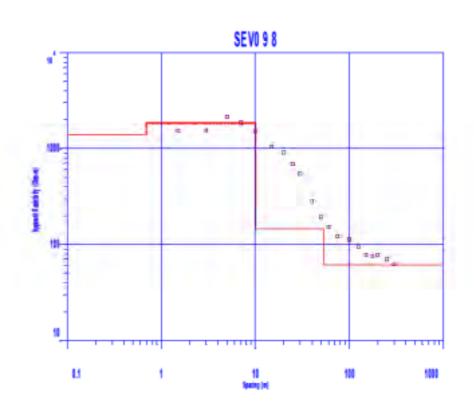

Trabajo de campo de Sondeos Eléctricos verticales

Tramo: Mukden - Peña Amarilla

Trabajo de campo de Sondeos Eléctricos verticales

Tramo: Peña Amarilla - Guayaramerin

Trabajo de campo de Sondeos Eléctricos verticales