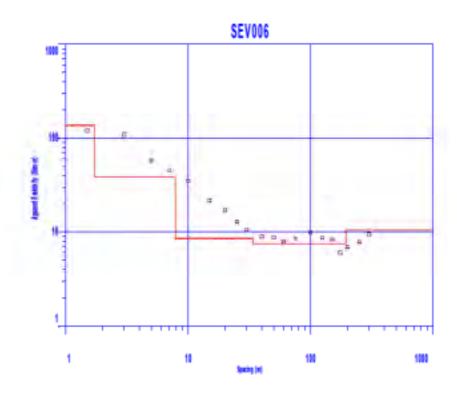

Trabajo de campo de Sondeos Eléctricos verticales

Tramo: Mukden - Peña Amarilla

Trabajo de campo de Sondeos Eléctricos verticales

Tramo: Peña Amarilla - Guayaramerin

Trabajo de campo de Sondeos Eléctricos verticales