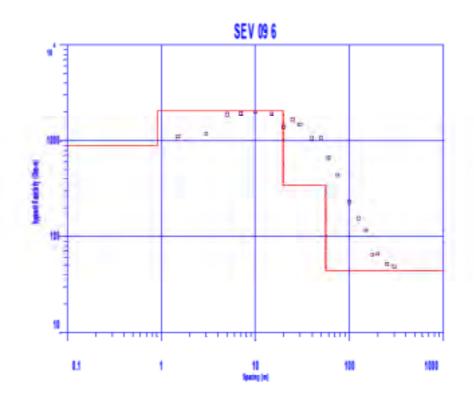

Tramo: Reyes - San Ignacio De Moxos

Trabajo de campo de Sondeos Eléctricos verticales

Tramo: San Ignacio De Moxos - San pablo

Trabajo de campo de Sondeos Eléctricos verticales

Tramo: Puerto Siles - Bella Vista