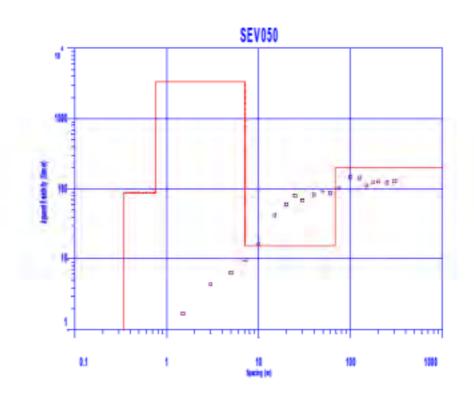

Trabajo de campo de Sondeos Eléctricos verticales

Tramo: Mukden - Peña Amarilla

Trabajo de campo de Sondeos Eléctricos verticales

Tramo: Peña Amarilla - Guayaramerin

Trabajo de campo de Sondeos Eléctricos verticales