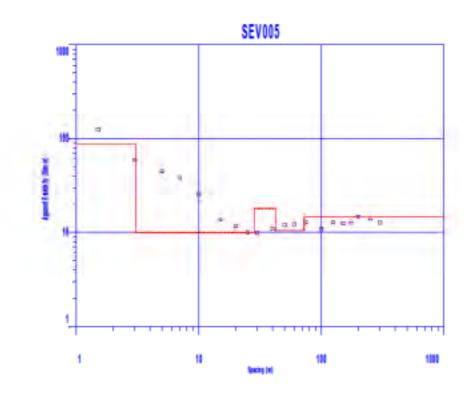

Trabajo de campo de Sondeos Eléctricos verticales

Tramo: Mukden - Peña Amarilla

Trabajo de campo de Sondeos Eléctricos verticales

Tramo: Peña Amarilla - Guayaramerin

Trabajo de campo de Sondeos Eléctricos verticales