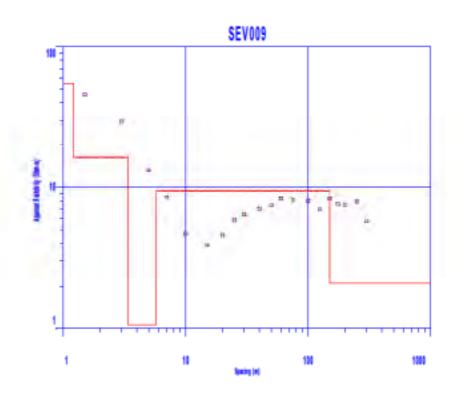

Trabajo de campo de Sondeos Eléctricos verticales

Tramo: Mukden - Peña Amarilla

Trabajo de campo de Sondeos Eléctricos verticales

Tramo: Peña Amarilla - Guayaramerin

Trabajo de campo de Sondeos Eléctricos verticales