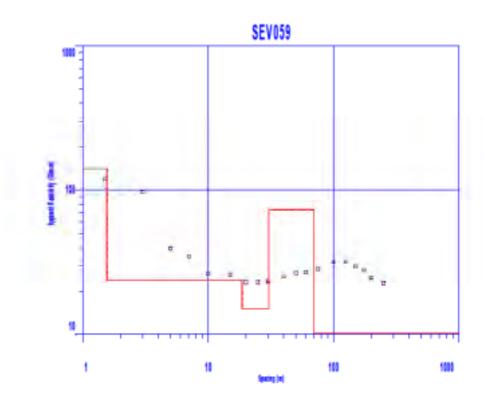

Trabajo de campo de Sondeos Eléctricos verticales

Tramo: Mukden - Peña Amarilla

Trabajo de campo de Sondeos Eléctricos verticales

Tramo: Peña Amarilla - Guayaramerin

Trabajo de campo de Sondeos Eléctricos verticales