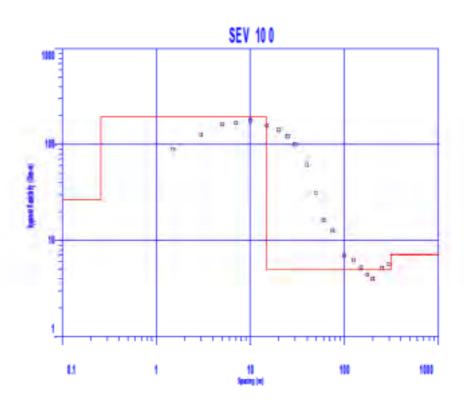

Tramo: Reyes - San Ignacio De Moxos

Trabajo de campo de Sondeos Eléctricos verticales

Tramo: San Ignacio De Moxos - San pablo

Trabajo de campo de Sondeos Eléctricos verticales

Tramo: Puerto Siles - Bella Vista