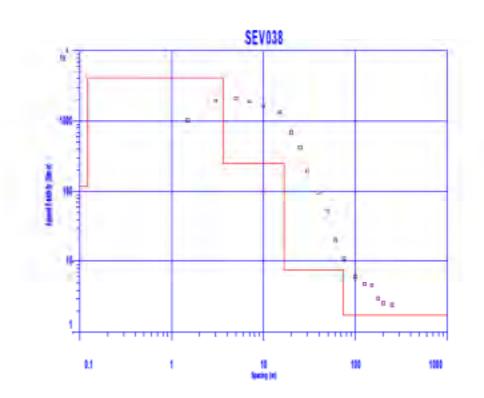

Trabajo de campo de Sondeos Eléctricos verticales

Tramo: Mukden - Peña Amarilla

Trabajo de campo de Sondeos Eléctricos verticales

Tramo: Peña Amarilla - Guayaramerin

Trabajo de campo de Sondeos Eléctricos verticales