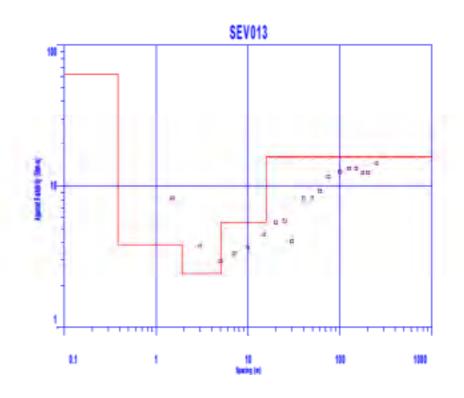

Trabajo de campo de Sondeos Eléctricos verticales

Tramo: Luz de América - Porvenir