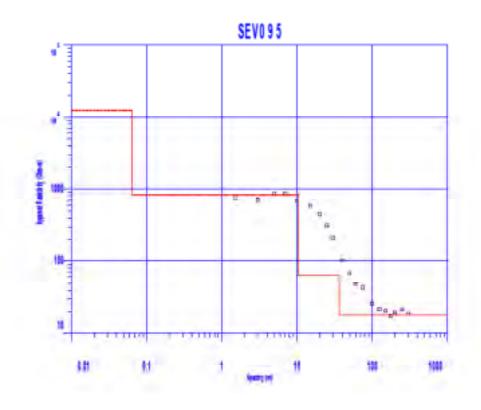

Trabajo de campo de Sondeos Eléctricos verticales

Tramo: Mukden - Peña Amarilla

Trabajo de campo de Sondeos Eléctricos verticales

Tramo: Peña Amarilla - Guayaramerin

Trabajo de campo de Sondeos Eléctricos verticales