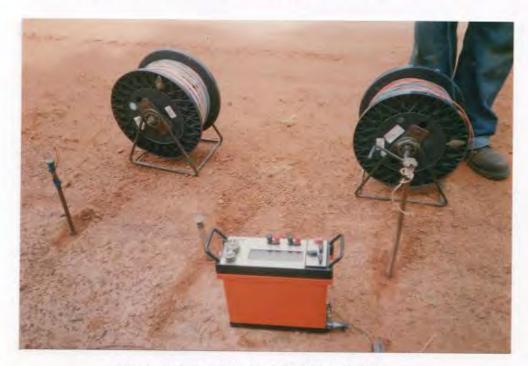

Trabajo de campo de Sondeos Eléctricos verticales

Tramo: Mukden - Peña Amarilla

Trabajo de campo de Sondeos Eléctricos verticales

Tramo: Peña Amarilla - Guayaramerin

Trabajo de campo de Sondeos Eléctricos verticales

Tramo: Reyes - San Ignacio De Moxos

Trabajo de campo de Sondeos Eléctricos verticales

Tramo: San Ignacio De Moxos - San pablo

Trabajo de campo de Sondeos Eléctricos verticales

Tramo: Puerto Siles - Bella Vista

Trabajo de campo de Sondeos Eléctricos verticales

Tramo: Luz de América - Porvenir