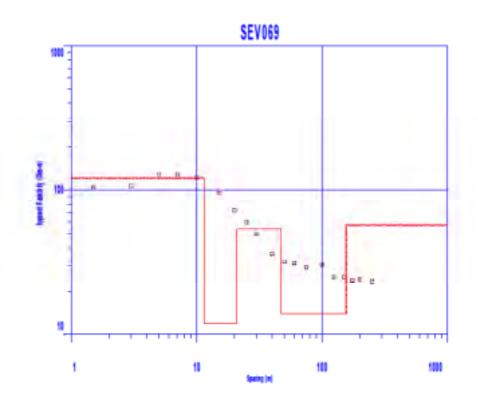

Trabajo de campo de Sondeos Eléctricos verticales

Tramo: Mukden - Peña Amarilla

Trabajo de campo de Sondeos Eléctricos verticales

Tramo: Peña Amarilla - Guayaramerin

Trabajo de campo de Sondeos Eléctricos verticales