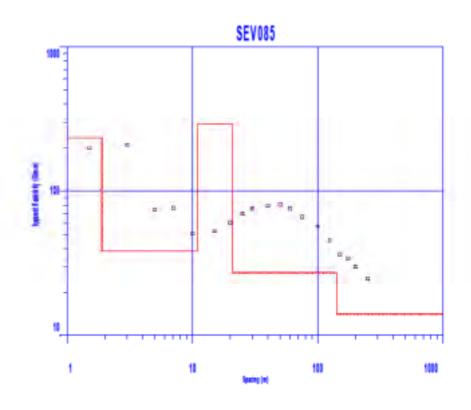

Trabajo de campo de Sondeos Eléctricos verticales

Tramo: Mukden - Peña Amarilla

Trabajo de campo de Sondeos Eléctricos verticales

Tramo: Peña Amarilla - Guayaramerin

Trabajo de campo de Sondeos Eléctricos verticales