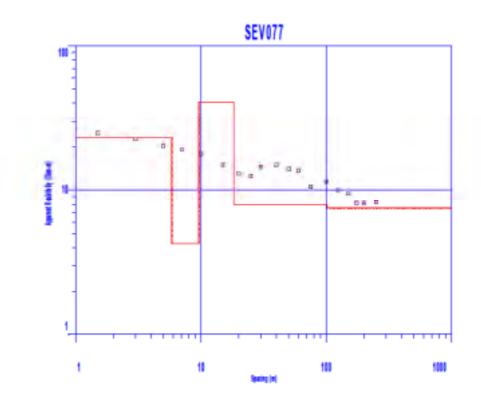

Trabajo de campo de Sondeos Eléctricos verticales

Tramo: Luz de América - Porvenir