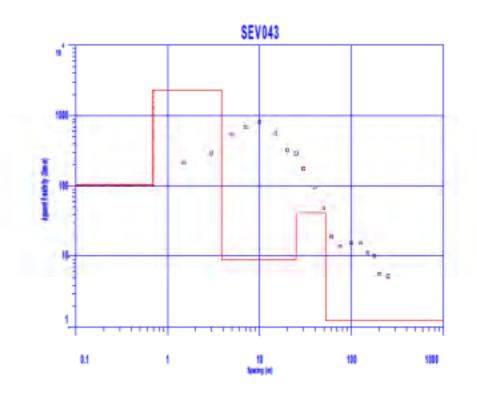

Tramo: Reyes - San Ignacio De Moxos

Trabajo de campo de Sondeos Eléctricos verticales

Tramo: San Ignacio De Moxos - San pablo

Trabajo de campo de Sondeos Eléctricos verticales

Tramo: Puerto Siles - Bella Vista