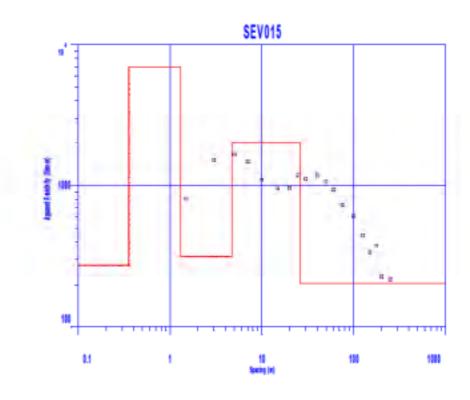

Trabajo de campo de Sondeos Eléctricos verticales

Tramo: Mukden - Peña Amarilla

Trabajo de campo de Sondeos Eléctricos verticales

Tramo: Peña Amarilla - Guayaramerin

Trabajo de campo de Sondeos Eléctricos verticales