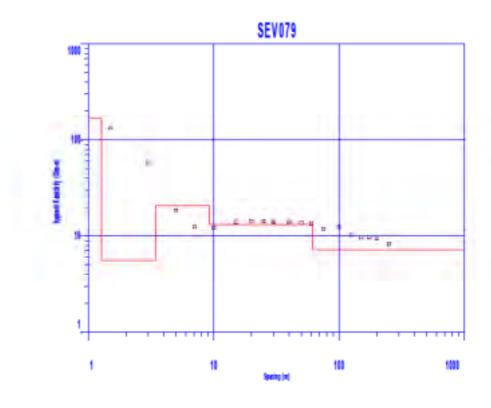

Trabajo de campo de Sondeos Eléctricos verticales

Tramo: Luz de América - Porvenir