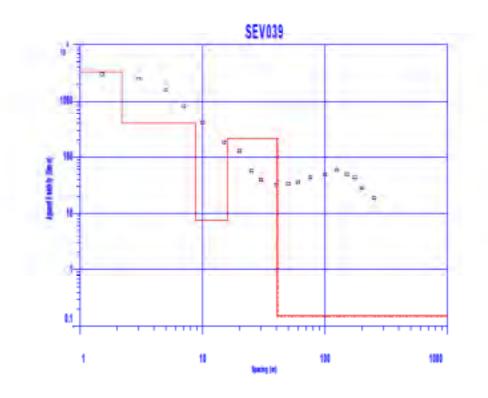

Tramo: Reyes - San Ignacio De Moxos

Trabajo de campo de Sondeos Eléctricos verticales

Tramo: San Ignacio De Moxos - San pablo

Trabajo de campo de Sondeos Eléctricos verticales

Tramo: Puerto Siles - Bella Vista