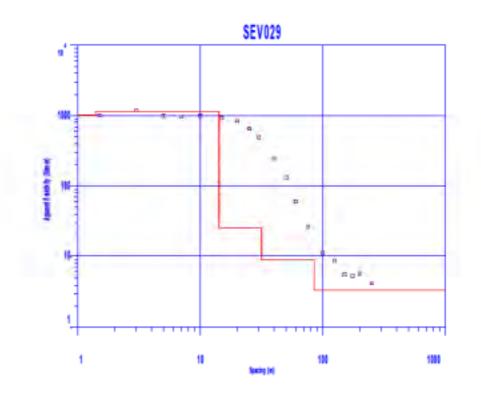

Trabajo de campo de Sondeos Eléctricos verticales

Tramo: Mukden - Peña Amarilla

Trabajo de campo de Sondeos Eléctricos verticales

Tramo: Peña Amarilla - Guayaramerin

Trabajo de campo de Sondeos Eléctricos verticales