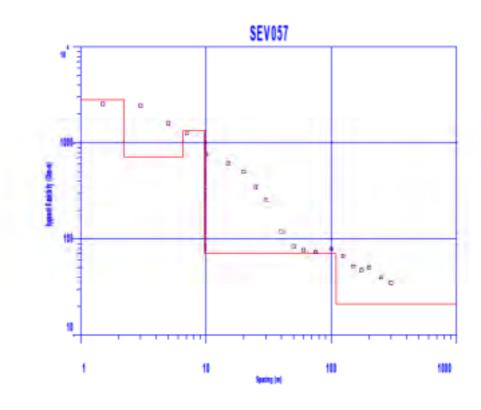

Trabajo de campo de Sondeos Eléctricos verticales

Tramo: Luz de América - Porvenir