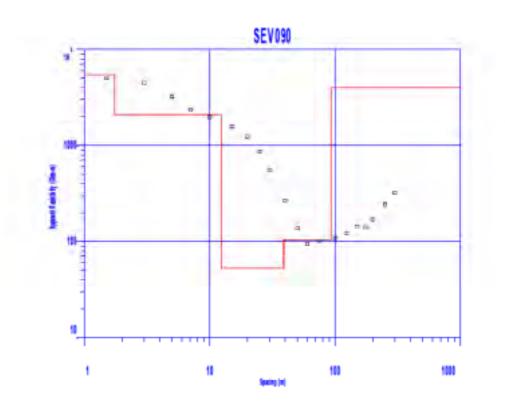

Trabajo de campo de Sondeos Eléctricos verticales

Tramo: Mukden - Peña Amarilla

Trabajo de campo de Sondeos Eléctricos verticales

Tramo: Peña Amarilla - Guayaramerin

Trabajo de campo de Sondeos Eléctricos verticales

Tramo: Reyes - San Ignacio De Moxos

Trabajo de campo de Sondeos Eléctricos verticales

Tramo: San Ignacio De Moxos - San pablo

Trabajo de campo de Sondeos Eléctricos verticales

Tramo: Puerto Siles - Bella Vista

Trabajo de campo de Sondeos Eléctricos verticales

Tramo: Luz de América - Porvenir