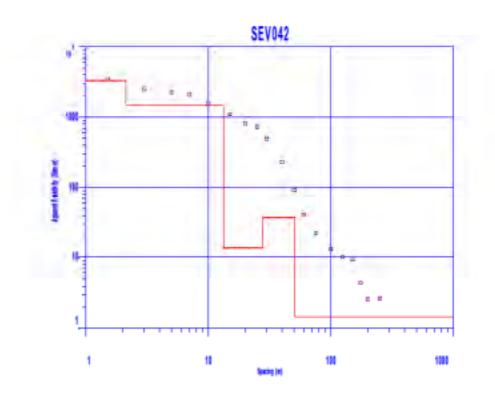

Trabajo de campo de Sondeos Eléctricos verticales

Tramo: Mukden - Peña Amarilla

Trabajo de campo de Sondeos Eléctricos verticales

Tramo: Peña Amarilla - Guayaramerin

Trabajo de campo de Sondeos Eléctricos verticales