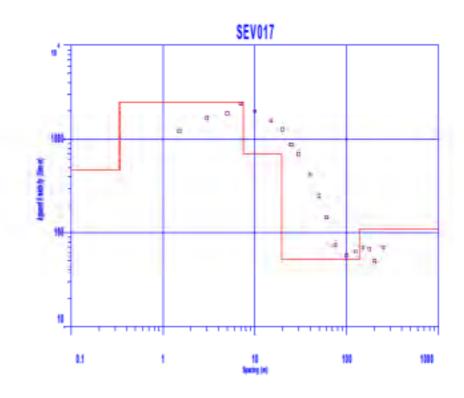

Trabajo de campo de Sondeos Eléctricos verticales

Tramo: Mukden - Peña Amarilla

Trabajo de campo de Sondeos Eléctricos verticales

Tramo: Peña Amarilla - Guayaramerin

Trabajo de campo de Sondeos Eléctricos verticales

Trabajo de campo de Sondeos Eléctricos verticales

Tramo: Luz de América - Porvenir