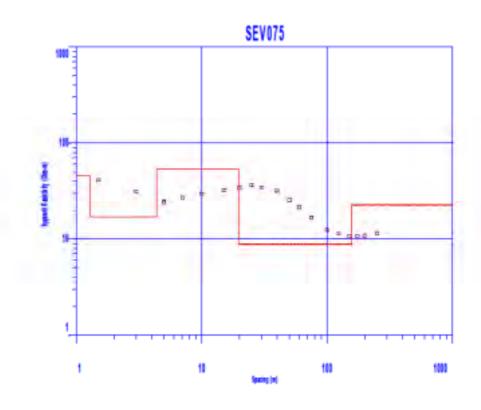

Trabajo de campo de Sondeos Eléctricos verticales

Tramo: Mukden - Peña Amarilla

Trabajo de campo de Sondeos Eléctricos verticales

Tramo: Peña Amarilla - Guayaramerin

Trabajo de campo de Sondeos Eléctricos verticales