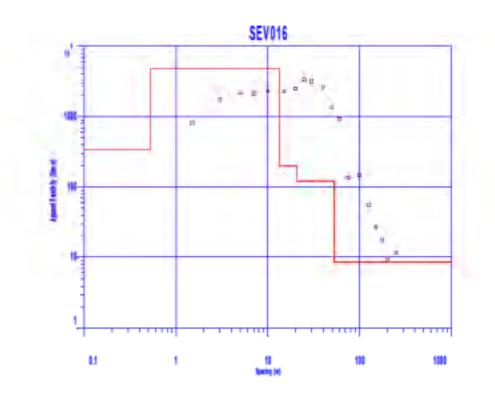

Trabajo de campo de Sondeos Eléctricos verticales

Tramo: Mukden - Peña Amarilla

Trabajo de campo de Sondeos Eléctricos verticales

Tramo: Peña Amarilla - Guayaramerin

Trabajo de campo de Sondeos Eléctricos verticales