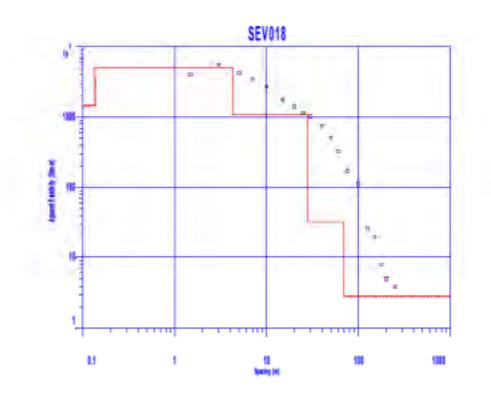

Trabajo de campo de Sondeos Eléctricos verticales

Tramo: Mukden - Peña Amarilla

Trabajo de campo de Sondeos Eléctricos verticales

Tramo: Peña Amarilla - Guayaramerin

Trabajo de campo de Sondeos Eléctricos verticales