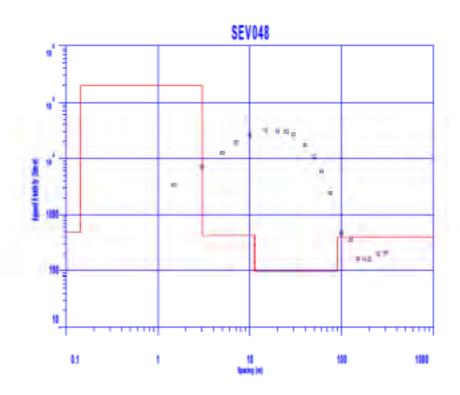

Tramo: Reyes - San Ignacio De Moxos

Trabajo de campo de Sondeos Eléctricos verticales

Tramo: San Ignacio De Moxos - San pablo

Trabajo de campo de Sondeos Eléctricos verticales

Tramo: Puerto Siles - Bella Vista