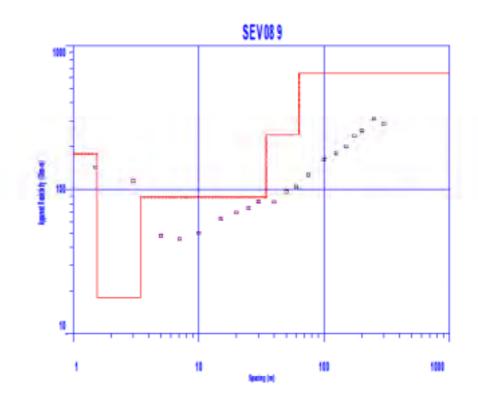

Trabajo de campo de Sondeos Eléctricos verticales

Tramo: Mukden - Peña Amarilla

Trabajo de campo de Sondeos Eléctricos verticales

Tramo: Peña Amarilla - Guayaramerin

Trabajo de campo de Sondeos Eléctricos verticales

Tramo: Reyes - San Ignacio De Moxos

Trabajo de campo de Sondeos Eléctricos verticales

Tramo: San Ignacio De Moxos - San pablo

Trabajo de campo de Sondeos Eléctricos verticales

Tramo: Puerto Siles - Bella Vista

Trabajo de campo de Sondeos Eléctricos verticales

Tramo: Luz de América - Porvenir