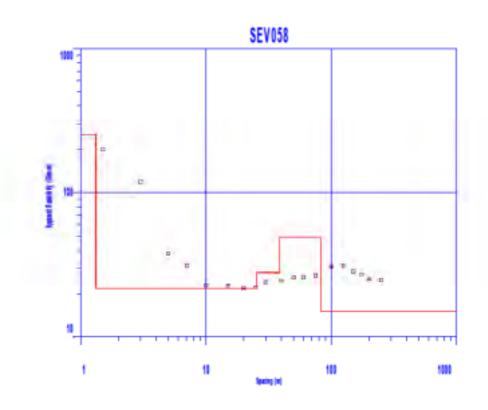

Trabajo de campo de Sondeos Eléctricos verticales

Tramo: Mukden - Peña Amarilla

Trabajo de campo de Sondeos Eléctricos verticales

Tramo: Peña Amarilla - Guayaramerin

Trabajo de campo de Sondeos Eléctricos verticales