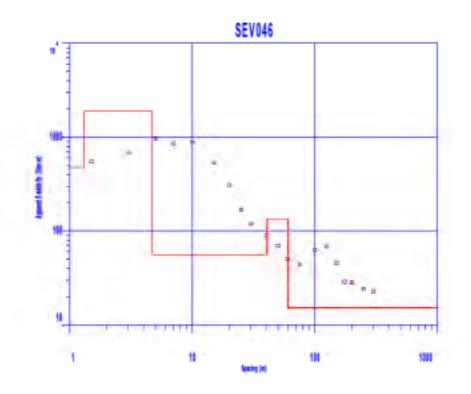

Trabajo de campo de Sondeos Eléctricos verticales

Tramo: Mukden - Peña Amarilla

Trabajo de campo de Sondeos Eléctricos verticales

Tramo: Peña Amarilla - Guayaramerin

Trabajo de campo de Sondeos Eléctricos verticales