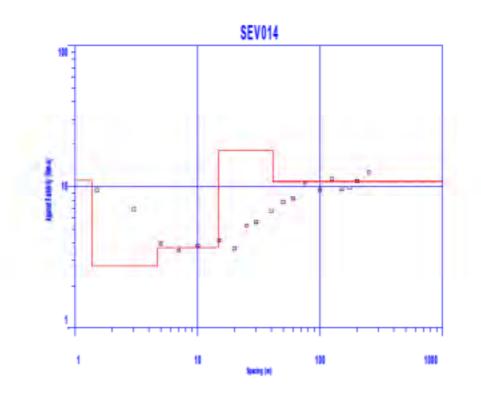

Trabajo de campo de Sondeos Eléctricos verticales

Tramo: Luz de América - Porvenir