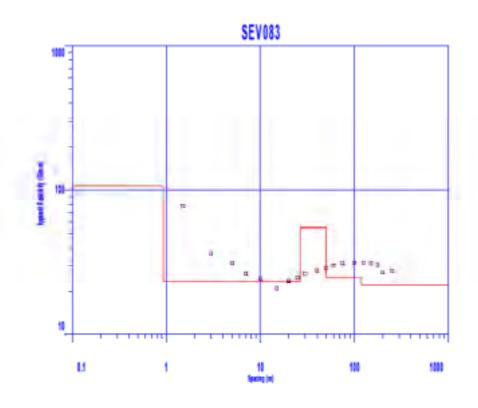

Tramo: Reyes - San Ignacio De Moxos

Trabajo de campo de Sondeos Eléctricos verticales

Tramo: San Ignacio De Moxos - San pablo

Trabajo de campo de Sondeos Eléctricos verticales

Tramo: Puerto Siles - Bella Vista