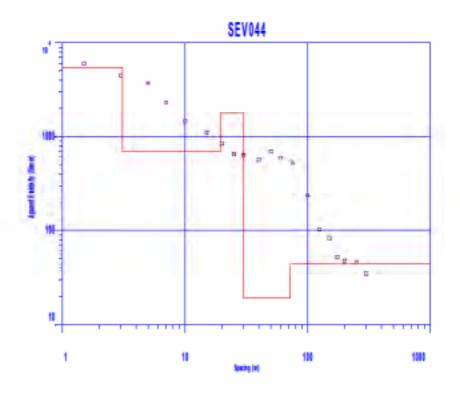

Tramo: Reyes - San Ignacio De Moxos

Trabajo de campo de Sondeos Eléctricos verticales

Tramo: San Ignacio De Moxos - San pablo

Trabajo de campo de Sondeos Eléctricos verticales

Tramo: Puerto Siles - Bella Vista