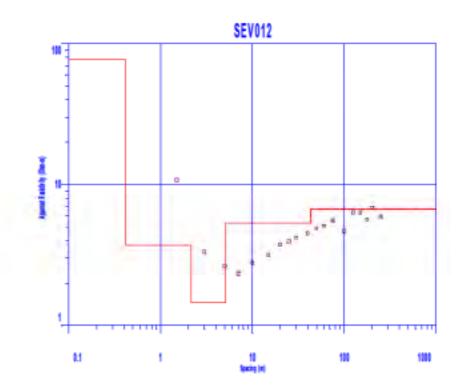

Tramo: Reyes - San Ignacio De Moxos

Trabajo de campo de Sondeos Eléctricos verticales

Tramo: San Ignacio De Moxos - San pablo

Trabajo de campo de Sondeos Eléctricos verticales

Tramo: Puerto Siles - Bella Vista