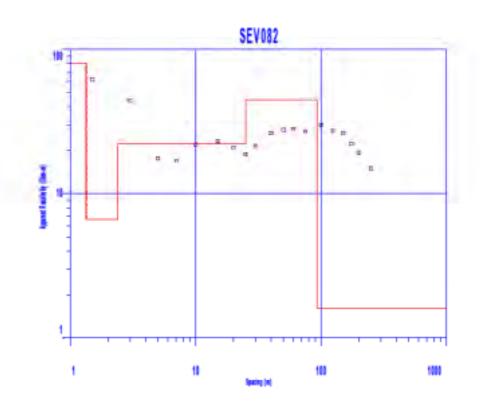

Trabajo de campo de Sondeos Eléctricos verticales

Tramo: Mukden - Peña Amarilla

Trabajo de campo de Sondeos Eléctricos verticales

Tramo: Peña Amarilla - Guayaramerin

Trabajo de campo de Sondeos Eléctricos verticales