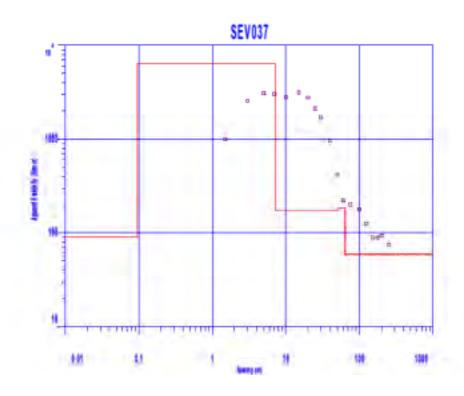

Trabajo de campo de Sondeos Eléctricos verticales

Tramo: Mukden - Peña Amarilla

Trabajo de campo de Sondeos Eléctricos verticales

Tramo: Peña Amarilla - Guayaramerin

Trabajo de campo de Sondeos Eléctricos verticales