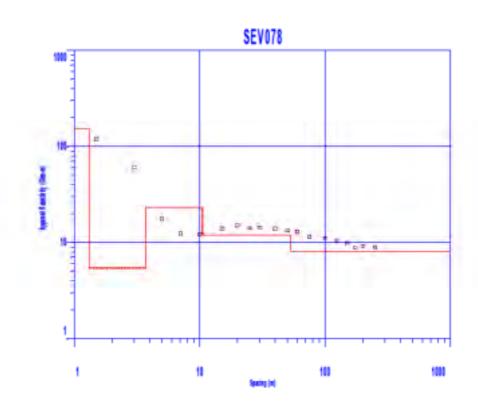

Trabajo de campo de Sondeos Eléctricos verticales

Tramo: Luz de América - Porvenir