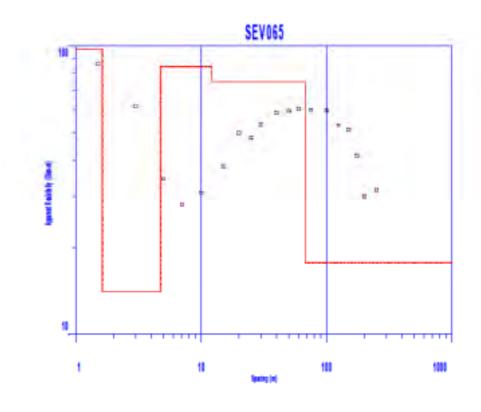

Trabajo de campo de Sondeos Eléctricos verticales

Tramo: Mukden - Peña Amarilla

Trabajo de campo de Sondeos Eléctricos verticales

Tramo: Peña Amarilla - Guayaramerin

Trabajo de campo de Sondeos Eléctricos verticales