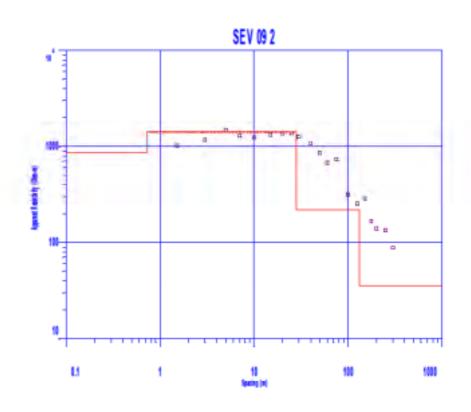

Trabajo de campo de Sondeos Eléctricos verticales

Tramo: Mukden - Peña Amarilla

Trabajo de campo de Sondeos Eléctricos verticales

Tramo: Peña Amarilla - Guayaramerin

Trabajo de campo de Sondeos Eléctricos verticales

Tramo: Reyes - San Ignacio De Moxos

Trabajo de campo de Sondeos Eléctricos verticales

Tramo: San Ignacio De Moxos - San pablo

Trabajo de campo de Sondeos Eléctricos verticales

Tramo: Puerto Siles - Bella Vista

Trabajo de campo de Sondeos Eléctricos verticales

Tramo: Luz de América - Porvenir