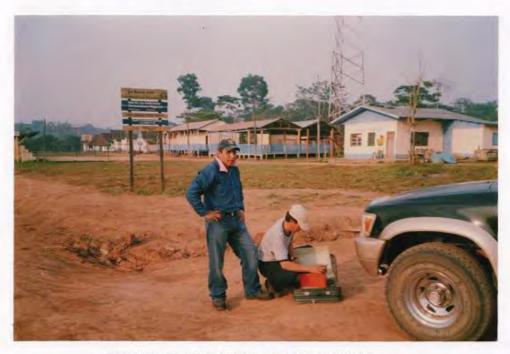

Trabajo de campo de Sondeos Eléctricos verticales

Tramo: Mukden - Peña Amarilla

Trabajo de campo de Sondeos Eléctricos verticales

Tramo: Peña Amarilla - Guayaramerin

Trabajo de campo de Sondeos Eléctricos verticales

Tramo: Reyes - San Ignacio De Moxos

Trabajo de campo de Sondeos Eléctricos verticales

Tramo: San Ignacio De Moxos - San pablo

Trabajo de campo de Sondeos Eléctricos verticales

Tramo: Puerto Siles - Bella Vista

Trabajo de campo de Sondeos Eléctricos verticales

Tramo: Luz de América - Porvenir