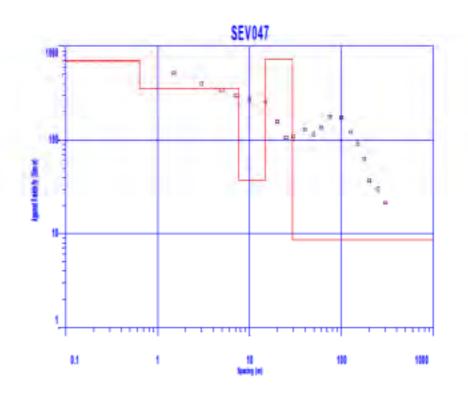

Tramo: Reyes - San Ignacio De Moxos

Trabajo de campo de Sondeos Eléctricos verticales

Tramo: San Ignacio De Moxos - San pablo

Trabajo de campo de Sondeos Eléctricos verticales

Tramo: Puerto Siles - Bella Vista