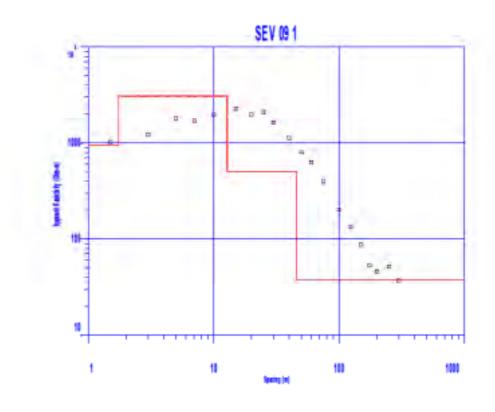

Trabajo de campo de Sondeos Eléctricos verticales

Tramo: Mukden - Peña Amarilla

Trabajo de campo de Sondeos Eléctricos verticales

Tramo: Peña Amarilla - Guayaramerin

Trabajo de campo de Sondeos Eléctricos verticales

Tramo: Reyes - San Ignacio De Moxos

Trabajo de campo de Sondeos Eléctricos verticales

Tramo: San Ignacio De Moxos - San pablo

Trabajo de campo de Sondeos Eléctricos verticales

Tramo: Puerto Siles - Bella Vista

Trabajo de campo de Sondeos Eléctricos verticales

Tramo: Luz de América - Porvenir