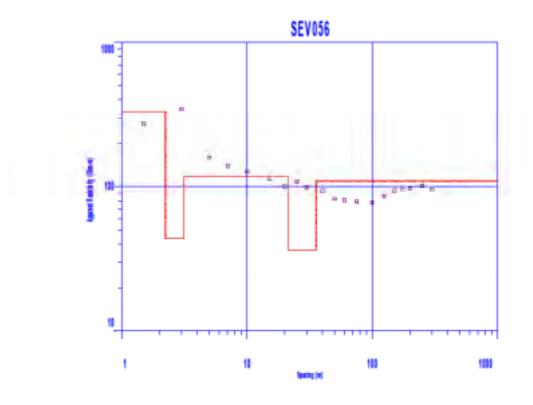

Tramo: Reyes - San Ignacio De Moxos

Trabajo de campo de Sondeos Eléctricos verticales

Tramo: San Ignacio De Moxos - San pablo

Trabajo de campo de Sondeos Eléctricos verticales

Tramo: Puerto Siles - Bella Vista