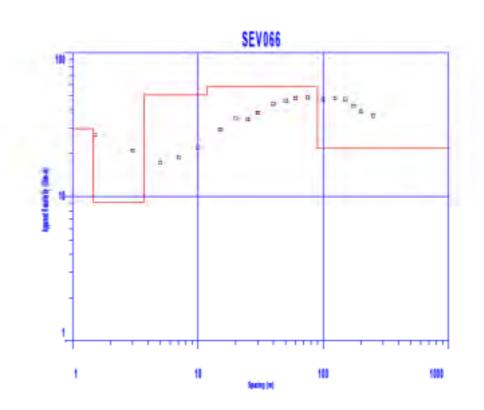

Trabajo de campo de Sondeos Eléctricos verticales

Tramo: Mukden - Peña Amarilla

Trabajo de campo de Sondeos Eléctricos verticales

Tramo: Peña Amarilla - Guayaramerin

Trabajo de campo de Sondeos Eléctricos verticales