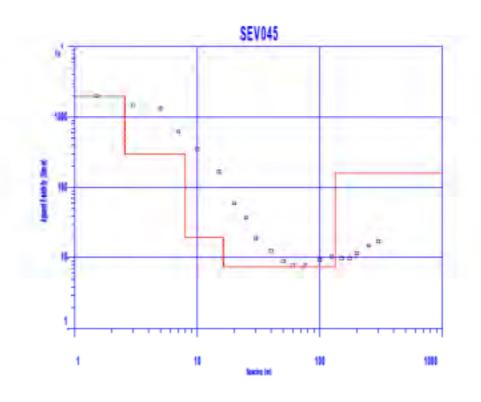

Trabajo de campo de Sondeos Eléctricos verticales

Tramo: Mukden - Peña Amarilla

Trabajo de campo de Sondeos Eléctricos verticales

Tramo: Peña Amarilla - Guayaramerin

Trabajo de campo de Sondeos Eléctricos verticales