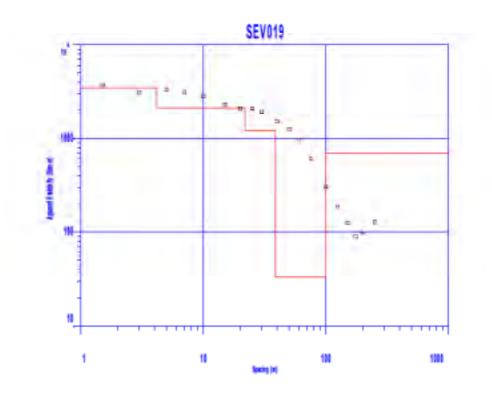

Tramo: Reyes - San Ignacio De Moxos

Trabajo de campo de Sondeos Eléctricos verticales

Tramo: San Ignacio De Moxos - San pablo

Trabajo de campo de Sondeos Eléctricos verticales

Tramo: Puerto Siles - Bella Vista