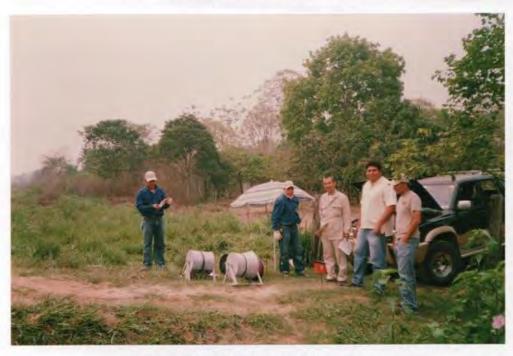

Trabajo de campo de Sondeos Eléctricos verticales

Tramo: Mukden - Peña Amarilla

Trabajo de campo de Sondeos Eléctricos verticales

Tramo: Peña Amarilla - Guayaramerin

Trabajo de campo de Sondeos Eléctricos verticales