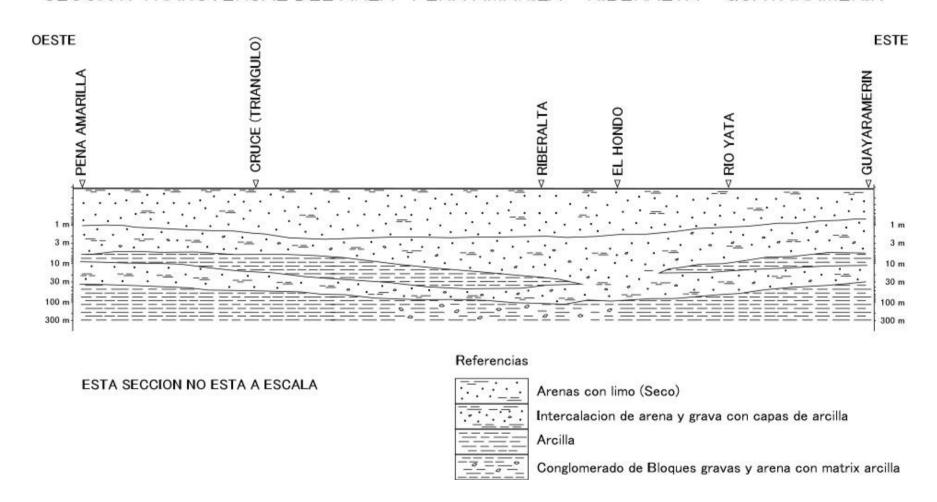

## SECCION TRANSVERSAL DEL AREA "PENA AMARILA - RIBERALTA - GUAYARAMERIN"

Trabajo de campo de Sondeos Eléctricos verticales

Tramo: Mukden - Peña Amarilla

Trabajo de campo de Sondeos Eléctricos verticales

Tramo: Peña Amarilla - Guayaramerin

Trabajo de campo de Sondeos Eléctricos verticales