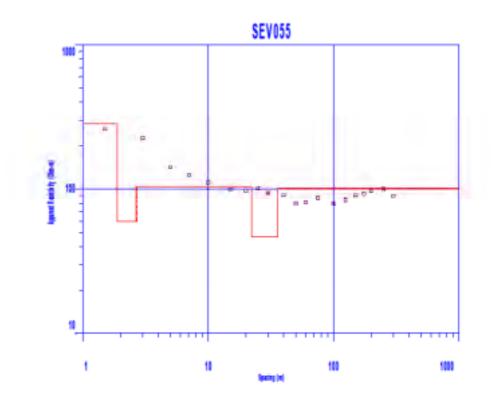

Tramo: Reyes - San Ignacio De Moxos

Trabajo de campo de Sondeos Eléctricos verticales

Tramo: San Ignacio De Moxos - San pablo

Trabajo de campo de Sondeos Eléctricos verticales

Tramo: Puerto Siles - Bella Vista