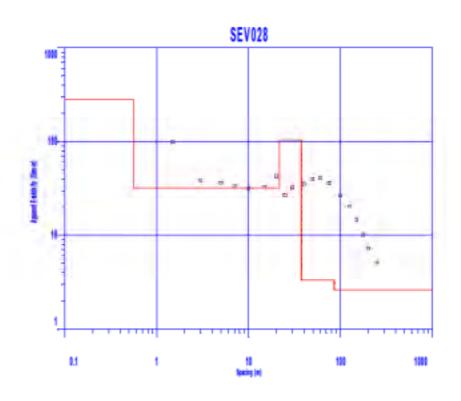

Tramo: Reyes - San Ignacio De Moxos

Trabajo de campo de Sondeos Eléctricos verticales

Tramo: San Ignacio De Moxos - San pablo

Trabajo de campo de Sondeos Eléctricos verticales

Tramo: Puerto Siles - Bella Vista