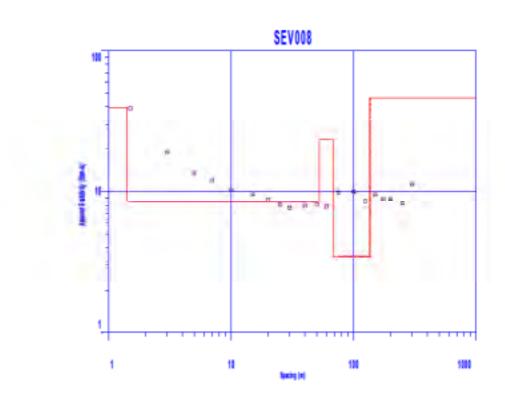

Tramo: Reyes - San Ignacio De Moxos

Trabajo de campo de Sondeos Eléctricos verticales

Tramo: San Ignacio De Moxos - San pablo

Trabajo de campo de Sondeos Eléctricos verticales

Tramo: Puerto Siles - Bella Vista