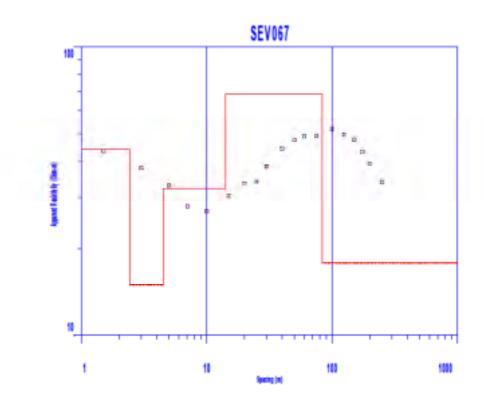

Tramo: Reyes - San Ignacio De Moxos

Trabajo de campo de Sondeos Eléctricos verticales

Tramo: San Ignacio De Moxos - San pablo

Trabajo de campo de Sondeos Eléctricos verticales

Tramo: Puerto Siles - Bella Vista