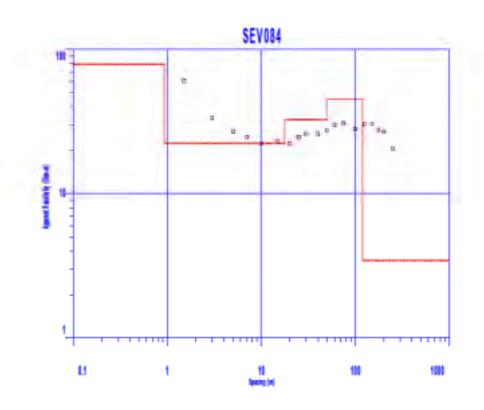

Tramo: Reyes - San Ignacio De Moxos

Trabajo de campo de Sondeos Eléctricos verticales

Tramo: San Ignacio De Moxos - San pablo

Trabajo de campo de Sondeos Eléctricos verticales

Tramo: Puerto Siles - Bella Vista