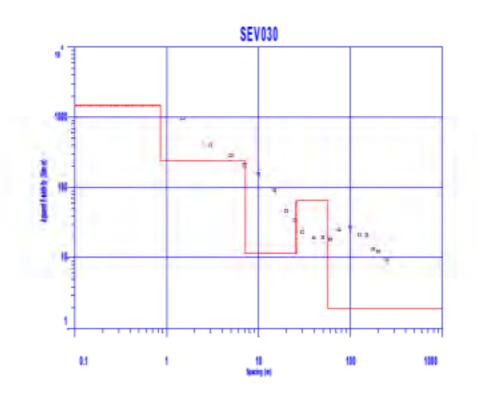

Trabajo de campo de Sondeos Eléctricos verticales

Tramo: Mukden - Peña Amarilla

Trabajo de campo de Sondeos Eléctricos verticales

Tramo: Peña Amarilla - Guayaramerin

Trabajo de campo de Sondeos Eléctricos verticales