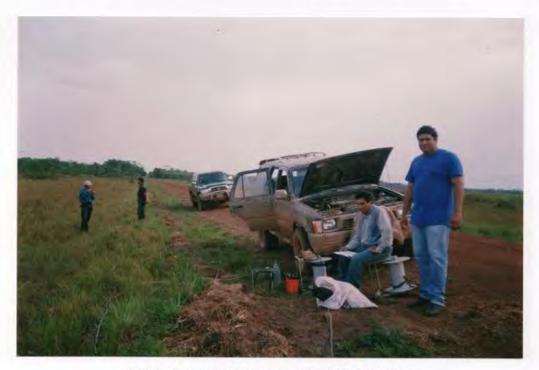

Trabajo de campo de Sondeos Eléctricos verticales

Tramo: Luz de América - Porvenir