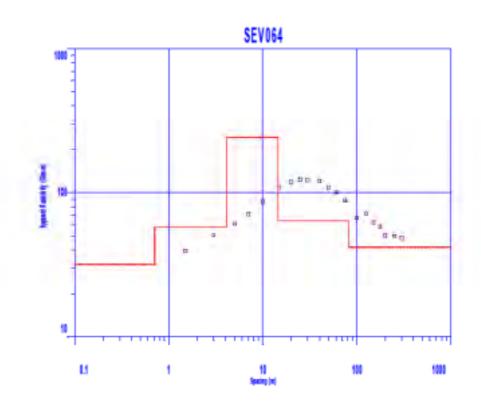

Tramo: Reyes - San Ignacio De Moxos

Trabajo de campo de Sondeos Eléctricos verticales

Tramo: San Ignacio De Moxos - San pablo

Trabajo de campo de Sondeos Eléctricos verticales

Tramo: Puerto Siles - Bella Vista