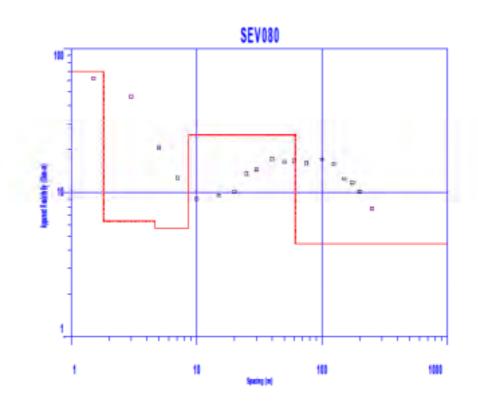

Trabajo de campo de Sondeos Eléctricos verticales

Tramo: Luz de América - Porvenir