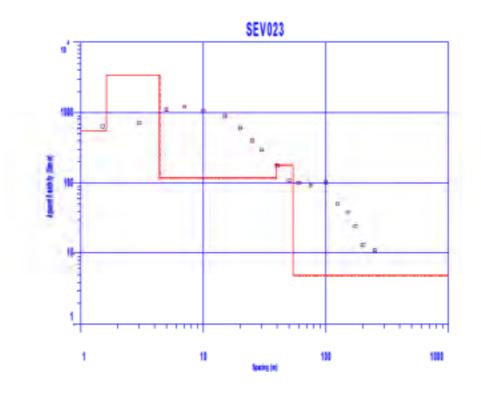

Trabajo de campo de Sondeos Eléctricos verticales

Tramo: Mukden - Peña Amarilla

Trabajo de campo de Sondeos Eléctricos verticales

Tramo: Peña Amarilla - Guayaramerin

Trabajo de campo de Sondeos Eléctricos verticales