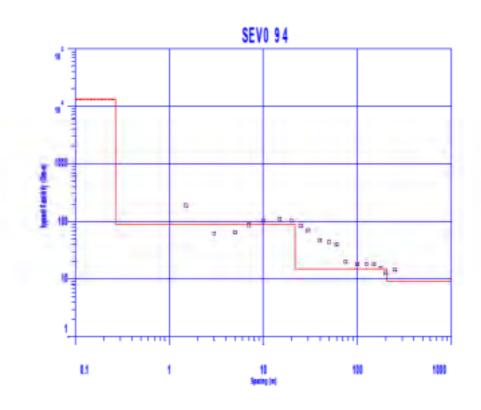

Trabajo de campo de Sondeos Eléctricos verticales

Tramo: Mukden - Peña Amarilla

Trabajo de campo de Sondeos Eléctricos verticales

Tramo: Peña Amarilla - Guayaramerin

Trabajo de campo de Sondeos Eléctricos verticales