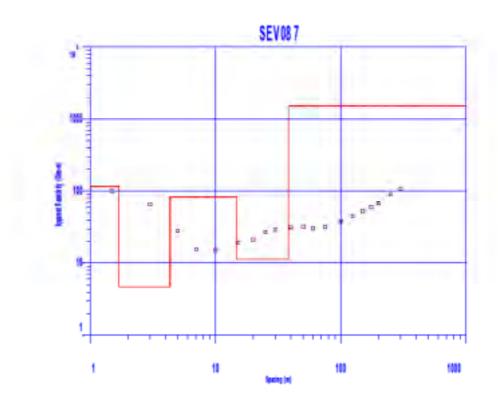

Tramo: Reyes - San Ignacio De Moxos

Trabajo de campo de Sondeos Eléctricos verticales

Tramo: San Ignacio De Moxos - San pablo

Trabajo de campo de Sondeos Eléctricos verticales

Tramo: Puerto Siles - Bella Vista