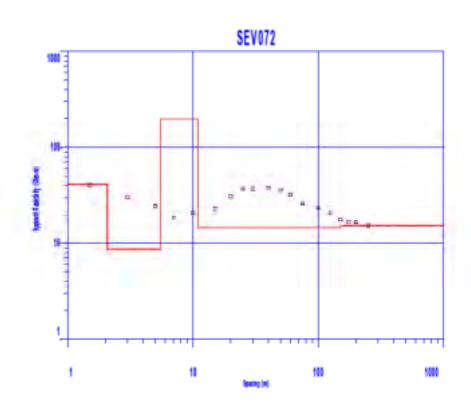

Tramo: Reyes - San Ignacio De Moxos

Trabajo de campo de Sondeos Eléctricos verticales

Tramo: San Ignacio De Moxos - San pablo

Trabajo de campo de Sondeos Eléctricos verticales

Tramo: Puerto Siles - Bella Vista