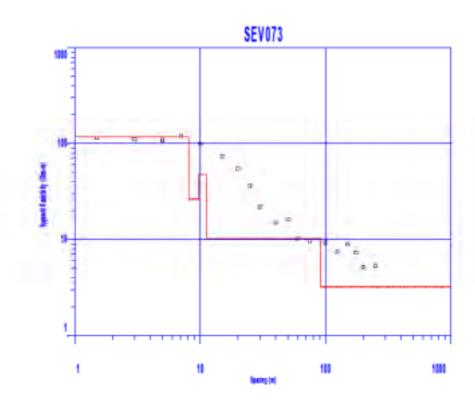

Trabajo de campo de Sondeos Eléctricos verticales

Tramo: Mukden - Peña Amarilla

Trabajo de campo de Sondeos Eléctricos verticales

Tramo: Peña Amarilla - Guayaramerin

Trabajo de campo de Sondeos Eléctricos verticales