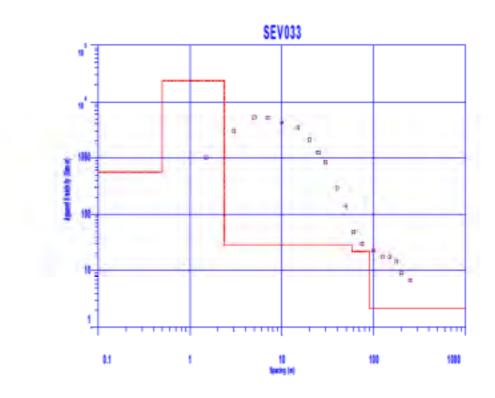

Trabajo de campo de Sondeos Eléctricos verticales

Tramo: Mukden - Peña Amarilla

Trabajo de campo de Sondeos Eléctricos verticales

Tramo: Peña Amarilla - Guayaramerin

Trabajo de campo de Sondeos Eléctricos verticales