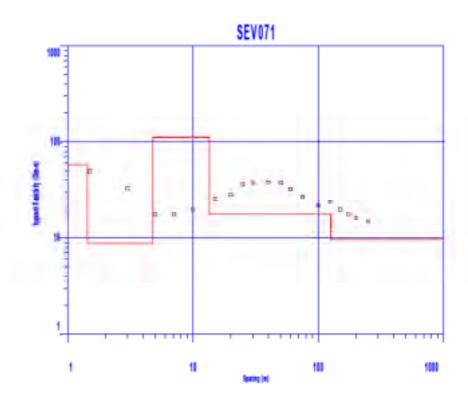

Tramo: Reyes - San Ignacio De Moxos

Trabajo de campo de Sondeos Eléctricos verticales

Tramo: San Ignacio De Moxos - San pablo

Trabajo de campo de Sondeos Eléctricos verticales

Tramo: Puerto Siles - Bella Vista