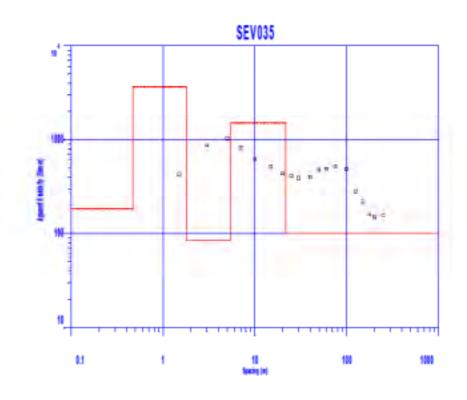

Tramo: Reyes - San Ignacio De Moxos

Trabajo de campo de Sondeos Eléctricos verticales

Tramo: San Ignacio De Moxos - San pablo

Trabajo de campo de Sondeos Eléctricos verticales

Tramo: Puerto Siles - Bella Vista