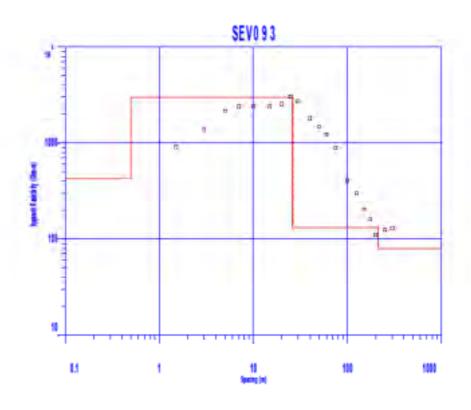

Trabajo de campo de Sondeos Eléctricos verticales

Tramo: Mukden - Peña Amarilla

Trabajo de campo de Sondeos Eléctricos verticales

Tramo: Peña Amarilla - Guayaramerin

Trabajo de campo de Sondeos Eléctricos verticales