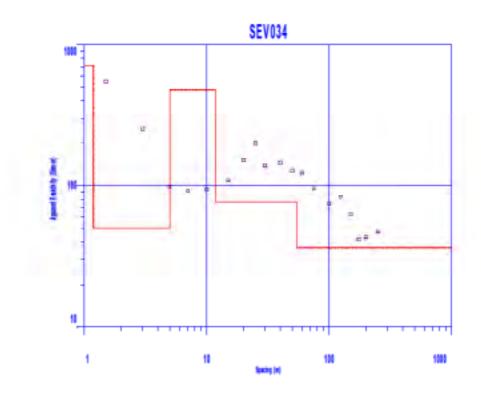

Trabajo de campo de Sondeos Eléctricos verticales

Tramo: Mukden - Peña Amarilla

Trabajo de campo de Sondeos Eléctricos verticales

Tramo: Peña Amarilla - Guayaramerin

Trabajo de campo de Sondeos Eléctricos verticales