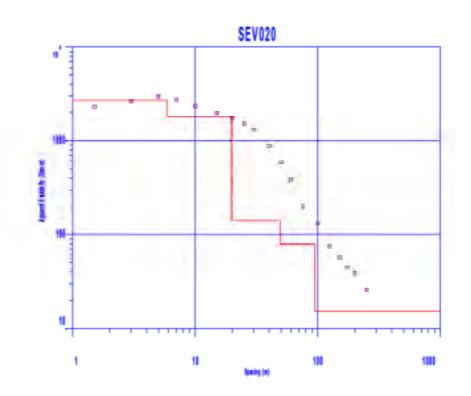

Tramo: Reyes - San Ignacio De Moxos

Trabajo de campo de Sondeos Eléctricos verticales

Tramo: San Ignacio De Moxos - San pablo

Trabajo de campo de Sondeos Eléctricos verticales

Tramo: Puerto Siles - Bella Vista