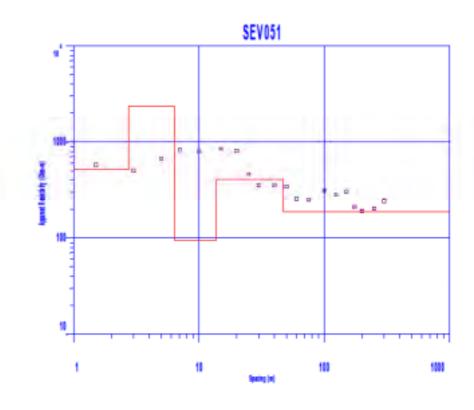

Tramo: Reyes - San Ignacio De Moxos

Trabajo de campo de Sondeos Eléctricos verticales

Tramo: San Ignacio De Moxos - San pablo

Trabajo de campo de Sondeos Eléctricos verticales

Tramo: Puerto Siles - Bella Vista