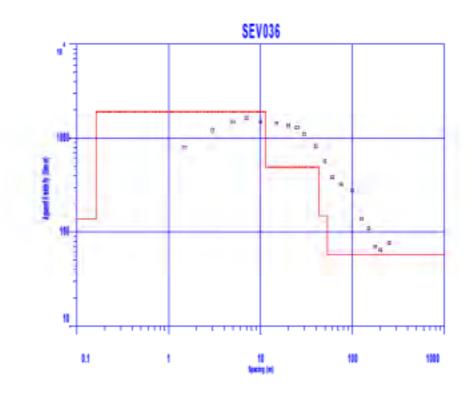

Trabajo de campo de Sondeos Eléctricos verticales

Tramo: Luz de América - Porvenir