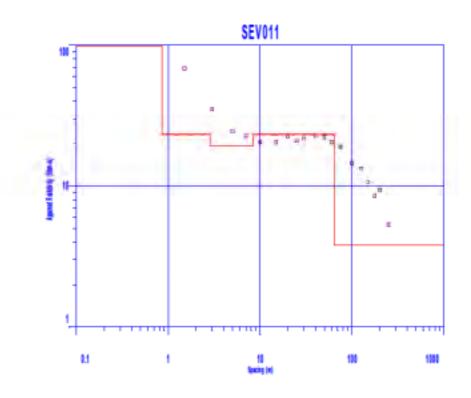

Tramo: Reyes - San Ignacio De Moxos

Trabajo de campo de Sondeos Eléctricos verticales

Tramo: San Ignacio De Moxos - San pablo

Trabajo de campo de Sondeos Eléctricos verticales

Tramo: Puerto Siles - Bella Vista