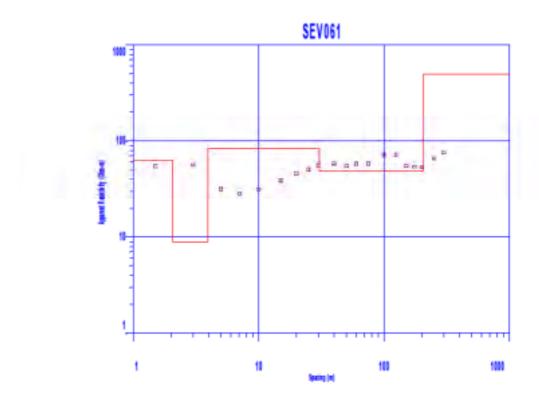

Trabajo de campo de Sondeos Eléctricos verticales

Tramo: Luz de América - Porvenir