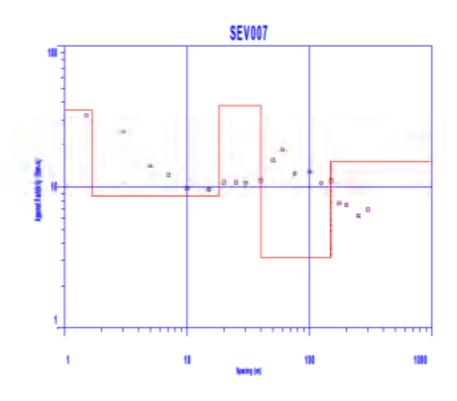

Tramo: Reyes - San Ignacio De Moxos

Trabajo de campo de Sondeos Eléctricos verticales

Tramo: San Ignacio De Moxos - San pablo

Trabajo de campo de Sondeos Eléctricos verticales

Tramo: Puerto Siles - Bella Vista