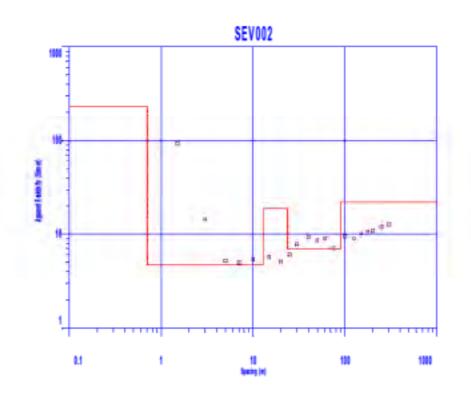

Trabajo de campo de Sondeos Eléctricos verticales

Tramo: Mukden - Peña Amarilla

Trabajo de campo de Sondeos Eléctricos verticales

Tramo: Peña Amarilla - Guayaramerin

Trabajo de campo de Sondeos Eléctricos verticales