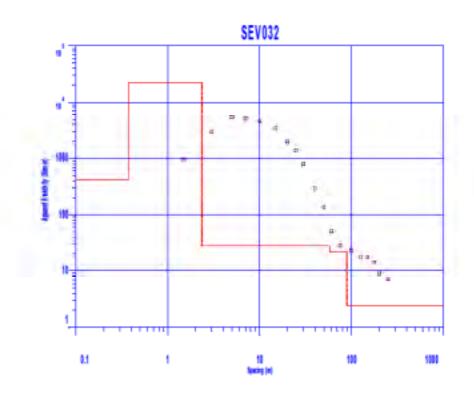

Tramo: Reyes - San Ignacio De Moxos

Trabajo de campo de Sondeos Eléctricos verticales

Tramo: San Ignacio De Moxos - San pablo

Trabajo de campo de Sondeos Eléctricos verticales

Tramo: Puerto Siles - Bella Vista