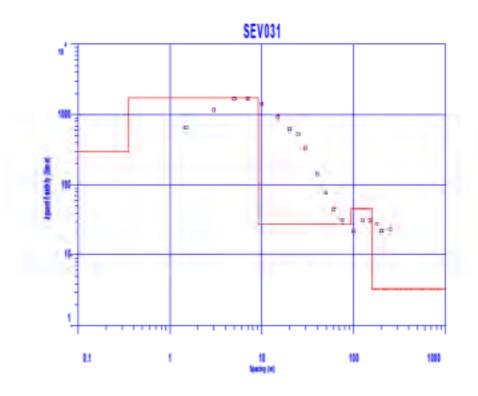

Tramo: Reyes - San Ignacio De Moxos

Trabajo de campo de Sondeos Eléctricos verticales

Tramo: San Ignacio De Moxos - San pablo

Trabajo de campo de Sondeos Eléctricos verticales

Tramo: Puerto Siles - Bella Vista