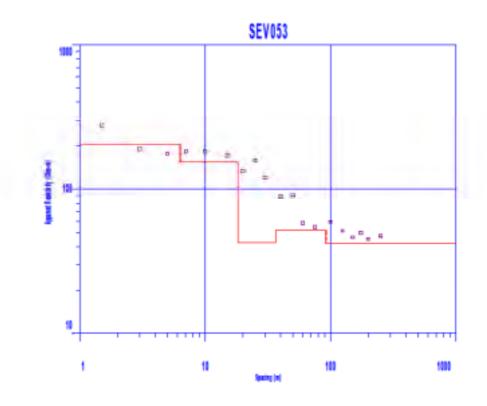

Trabajo de campo de Sondeos Eléctricos verticales

Tramo: Mukden - Peña Amarilla

Trabajo de campo de Sondeos Eléctricos verticales

Tramo: Peña Amarilla - Guayaramerin

Trabajo de campo de Sondeos Eléctricos verticales