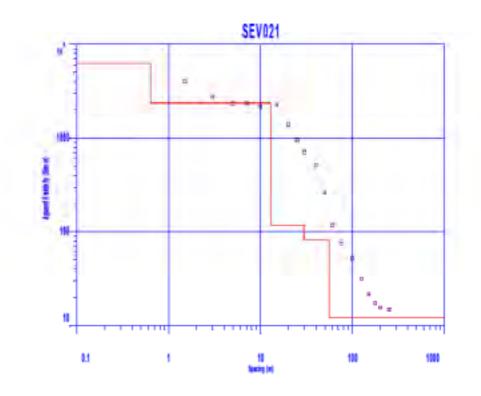

Trabajo de campo de Sondeos Eléctricos verticales

Tramo: Mukden - Peña Amarilla

Trabajo de campo de Sondeos Eléctricos verticales

Tramo: Peña Amarilla - Guayaramerin

Trabajo de campo de Sondeos Eléctricos verticales