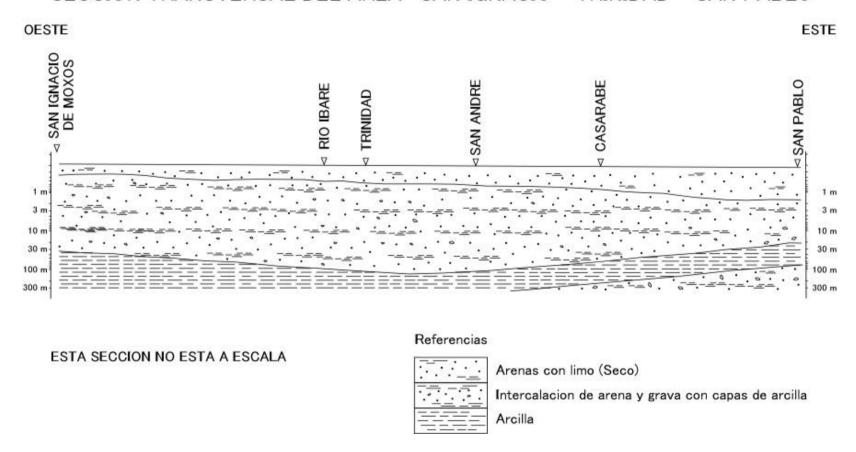

## SECCION TRANSVERSAL DEL AREA "SAN IGNACIO - TRINIDAD - SAN PABLO"

Tramo: Reyes - San Ignacio De Moxos

Trabajo de campo de Sondeos Eléctricos verticales

Tramo: San Ignacio De Moxos - San pablo

Trabajo de campo de Sondeos Eléctricos verticales

Tramo: Puerto Siles - Bella Vista