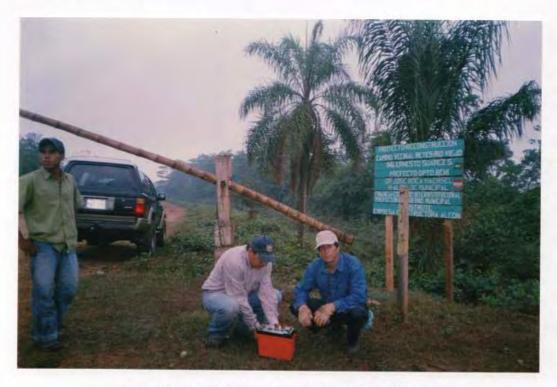

Trabajo de campo de Sondeos Eléctricos verticales

Tramo: Luz de América - Porvenir