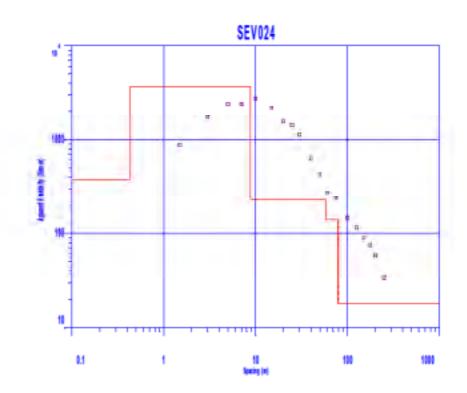

Tramo: Reyes - San Ignacio De Moxos

Trabajo de campo de Sondeos Eléctricos verticales

Tramo: San Ignacio De Moxos - San pablo

Trabajo de campo de Sondeos Eléctricos verticales

Tramo: Puerto Siles - Bella Vista