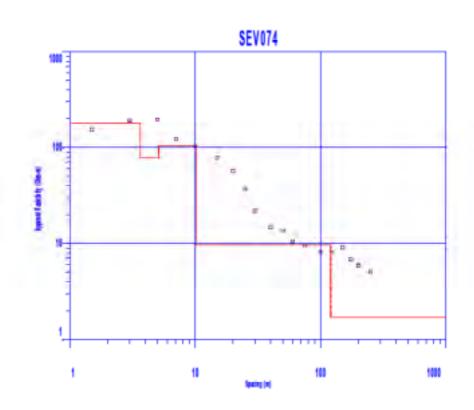

Trabajo de campo de Sondeos Eléctricos verticales

Tramo: Mukden - Peña Amarilla

Trabajo de campo de Sondeos Eléctricos verticales

Tramo: Peña Amarilla - Guayaramerin

Trabajo de campo de Sondeos Eléctricos verticales