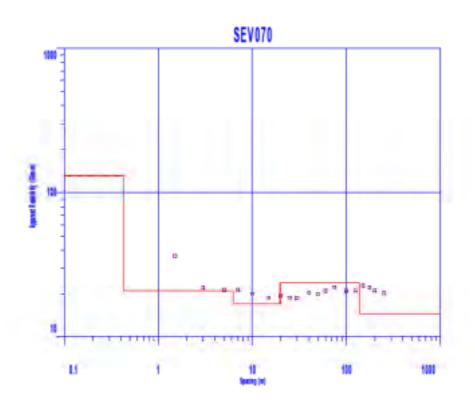

Trabajo de campo de Sondeos Eléctricos verticales

Tramo: Luz de América - Porvenir