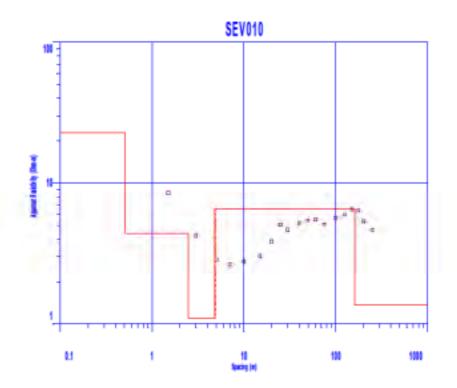

Trabajo de campo de Sondeos Eléctricos verticales

Tramo: Mukden - Peña Amarilla

Trabajo de campo de Sondeos Eléctricos verticales

Tramo: Peña Amarilla - Guayaramerin

Trabajo de campo de Sondeos Eléctricos verticales