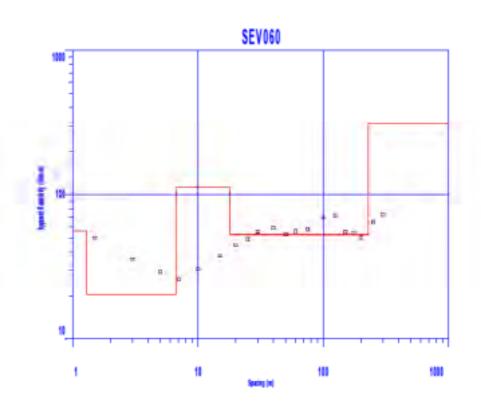

Tramo: Reyes - San Ignacio De Moxos

Trabajo de campo de Sondeos Eléctricos verticales

Tramo: San Ignacio De Moxos - San pablo

Trabajo de campo de Sondeos Eléctricos verticales

Tramo: Puerto Siles - Bella Vista