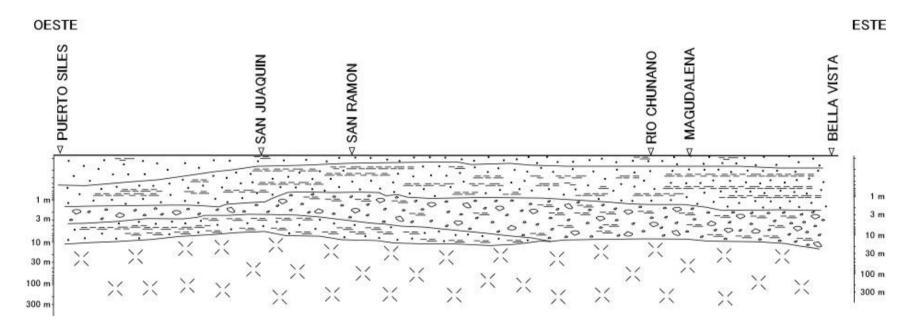

### SECCION TRANSVERSAL DEL AREA "PUERTO SILES - SAN RAMON - MAGDALENA"

#### Referencias

Arenas con limo (Seco)
Intercalacion de arena y grava con capas de arcilla
Conglomerado de Bloque gravas y arena con matrix arcilla
Arcillas Intercalacion con capas de arena
Basamento Cristalino (Escudo Brasileno)

Tramo: Reyes - San Ignacio De Moxos

Trabajo de campo de Sondeos Eléctricos verticales

Tramo: San Ignacio De Moxos - San pablo

Trabajo de campo de Sondeos Eléctricos verticales

Tramo: Puerto Siles - Bella Vista