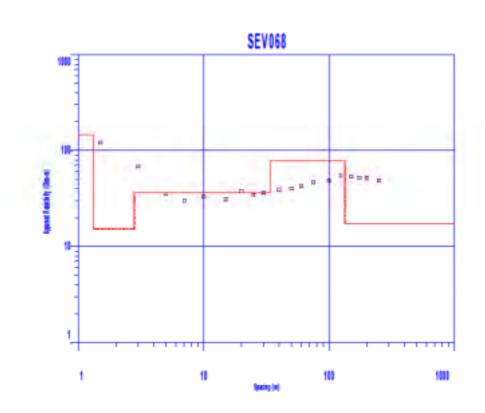

Tramo: Reyes - San Ignacio De Moxos

Trabajo de campo de Sondeos Eléctricos verticales

Tramo: San Ignacio De Moxos - San pablo

Trabajo de campo de Sondeos Eléctricos verticales

Tramo: Puerto Siles - Bella Vista