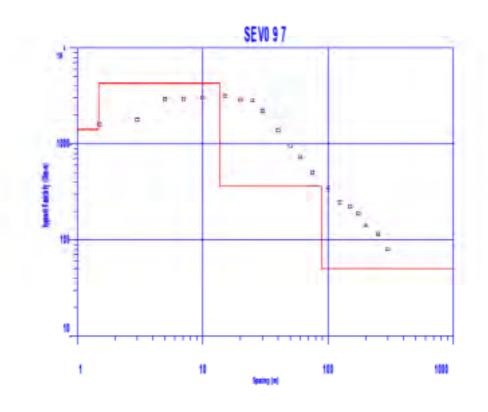

Trabajo de campo de Sondeos Eléctricos verticales

Tramo: Mukden - Peña Amarilla

Trabajo de campo de Sondeos Eléctricos verticales

Tramo: Peña Amarilla - Guayaramerin

Trabajo de campo de Sondeos Eléctricos verticales