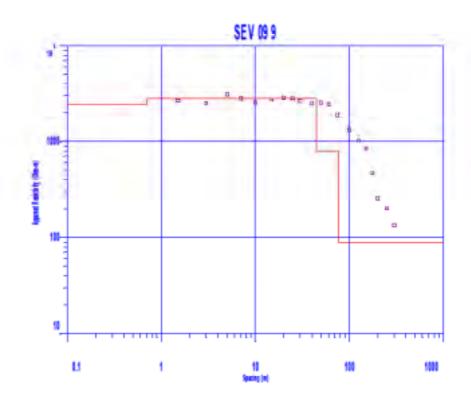

Tramo: Reyes - San Ignacio De Moxos

Trabajo de campo de Sondeos Eléctricos verticales

Tramo: San Ignacio De Moxos - San pablo

Trabajo de campo de Sondeos Eléctricos verticales

Tramo: Puerto Siles - Bella Vista