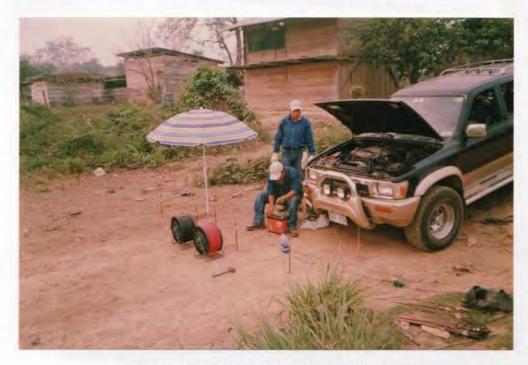

Tramo: Reyes - San Ignacio De Moxos

Trabajo de campo de Sondeos Eléctricos verticales

Tramo: San Ignacio De Moxos - San pablo

Trabajo de campo de Sondeos Eléctricos verticales

Tramo: Puerto Siles - Bella Vista