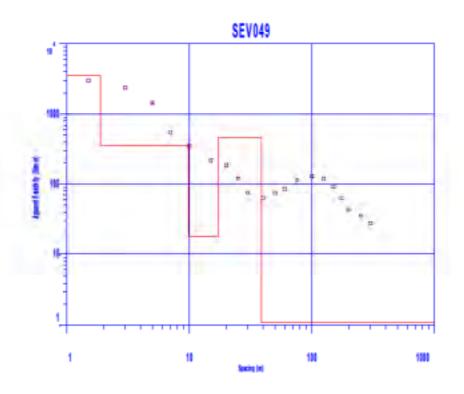

Trabajo de campo de Sondeos Eléctricos verticales

Tramo: Mukden - Peña Amarilla

Trabajo de campo de Sondeos Eléctricos verticales

Tramo: Peña Amarilla - Guayaramerin

Trabajo de campo de Sondeos Eléctricos verticales