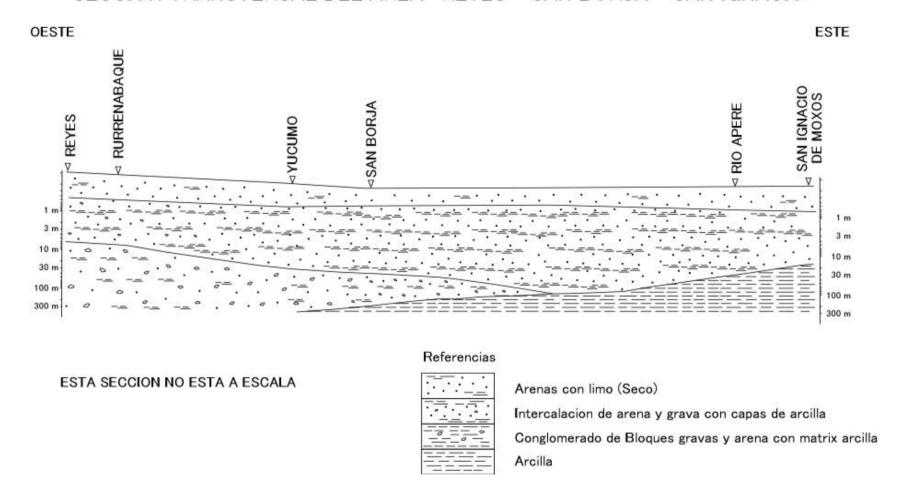

## SECCION TRANSVERSAL DEL AREA "REYES - SAN BORJA - SAN IGNACIO"

Tramo: Reyes - San Ignacio De Moxos

Trabajo de campo de Sondeos Eléctricos verticales

Tramo: San Ignacio De Moxos - San pablo

Trabajo de campo de Sondeos Eléctricos verticales

Tramo: Puerto Siles - Bella Vista