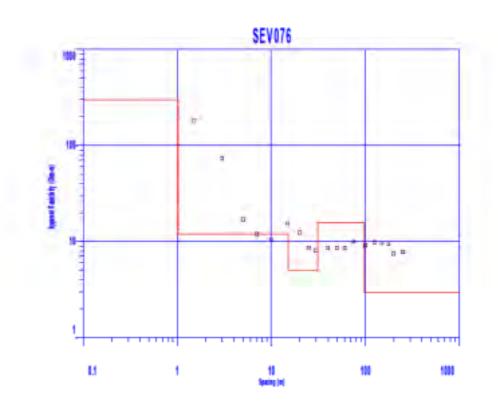

Trabajo de campo de Sondeos Eléctricos verticales

Tramo: Mukden - Peña Amarilla

Trabajo de campo de Sondeos Eléctricos verticales

Tramo: Peña Amarilla - Guayaramerin

Trabajo de campo de Sondeos Eléctricos verticales