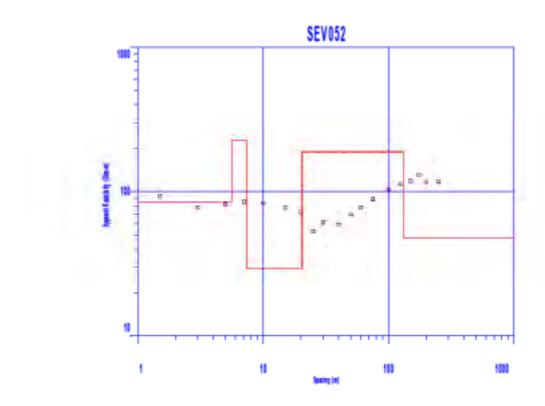

Tramo: Reyes - San Ignacio De Moxos

Trabajo de campo de Sondeos Eléctricos verticales

Tramo: San Ignacio De Moxos - San pablo

Trabajo de campo de Sondeos Eléctricos verticales

Tramo: Puerto Siles - Bella Vista