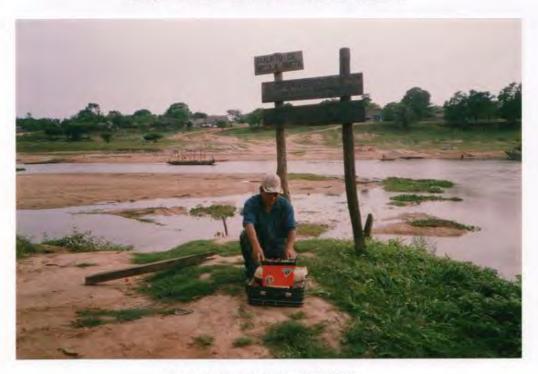

Trabajo de campo de Sondeos Eléctricos verticales

Tramo: Mukden - Peña Amarilla

Trabajo de campo de Sondeos Eléctricos verticales

Tramo: Peña Amarilla - Guayaramerin

Trabajo de campo de Sondeos Eléctricos verticales