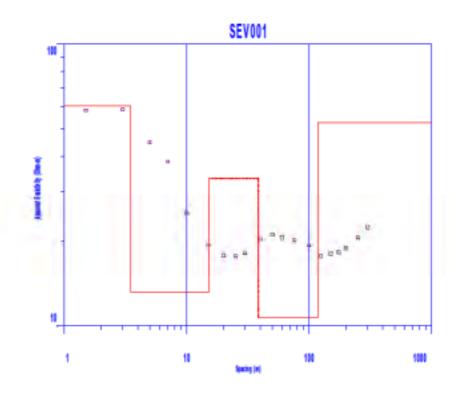

Trabajo de campo de Sondeos Eléctricos verticales

Tramo: Luz de América - Porvenir