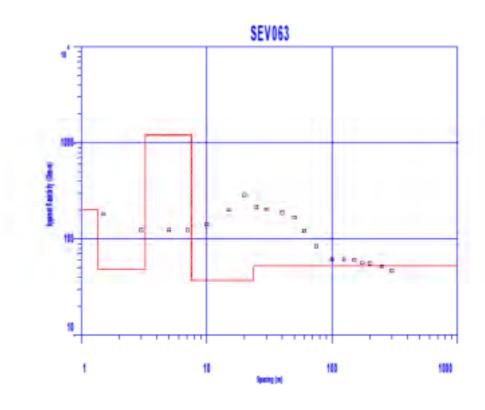

Trabajo de campo de Sondeos Eléctricos verticales

Tramo: Mukden - Peña Amarilla

Trabajo de campo de Sondeos Eléctricos verticales

Tramo: Peña Amarilla - Guayaramerin

Trabajo de campo de Sondeos Eléctricos verticales