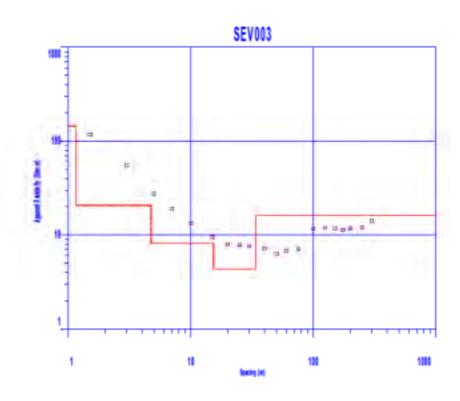

Trabajo de campo de Sondeos Eléctricos verticales

Tramo: Mukden - Peña Amarilla

Trabajo de campo de Sondeos Eléctricos verticales

Tramo: Peña Amarilla - Guayaramerin

Trabajo de campo de Sondeos Eléctricos verticales