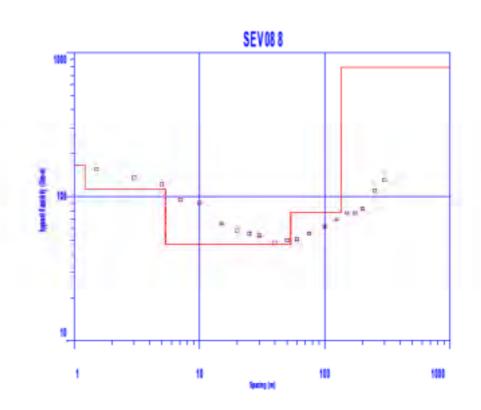

Tramo: Reyes - San Ignacio De Moxos

Trabajo de campo de Sondeos Eléctricos verticales

Tramo: San Ignacio De Moxos - San pablo

Trabajo de campo de Sondeos Eléctricos verticales

Tramo: Puerto Siles - Bella Vista