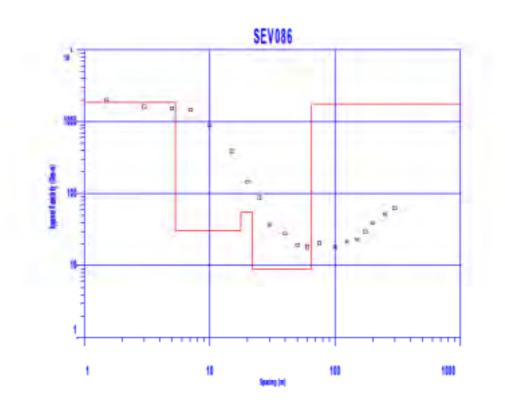

Trabajo de campo de Sondeos Eléctricos verticales

Tramo: Mukden - Peña Amarilla

Trabajo de campo de Sondeos Eléctricos verticales

Tramo: Peña Amarilla - Guayaramerin

Trabajo de campo de Sondeos Eléctricos verticales