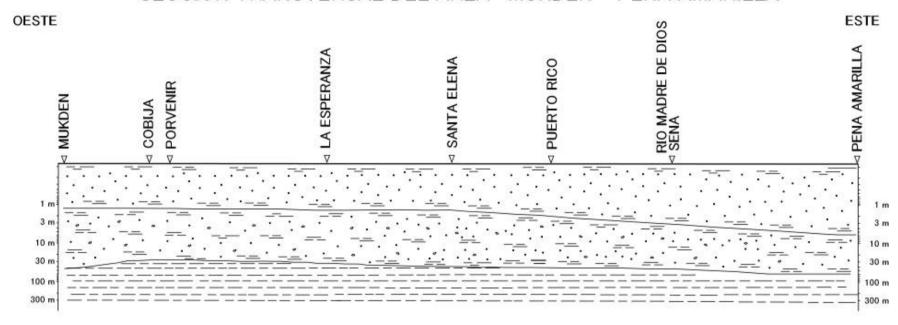

## SECCION TRANSVERSAL DEL AREA "MUKDEN - PENA AMARILLA"

ESTA SECCION NO ESTA A ESCALA

Trabajo de campo de Sondeos Eléctricos verticales

Tramo: Mukden - Peña Amarilla

Trabajo de campo de Sondeos Eléctricos verticales

Tramo: Peña Amarilla - Guayaramerin

Trabajo de campo de Sondeos Eléctricos verticales