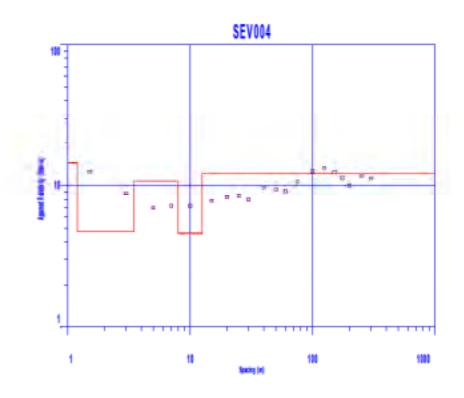

Tramo: Reyes - San Ignacio De Moxos

Trabajo de campo de Sondeos Eléctricos verticales

Tramo: San Ignacio De Moxos - San pablo

Trabajo de campo de Sondeos Eléctricos verticales

Tramo: Puerto Siles - Bella Vista