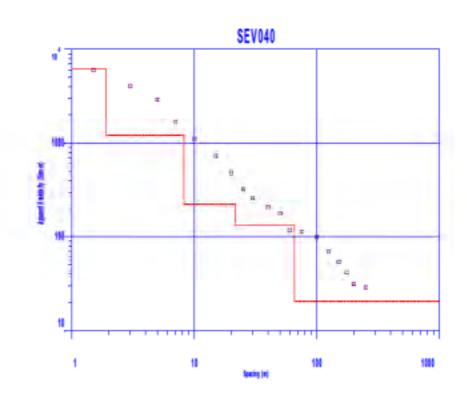

Tramo: Reyes - San Ignacio De Moxos

Trabajo de campo de Sondeos Eléctricos verticales

Tramo: San Ignacio De Moxos - San pablo

Trabajo de campo de Sondeos Eléctricos verticales

Tramo: Puerto Siles - Bella Vista