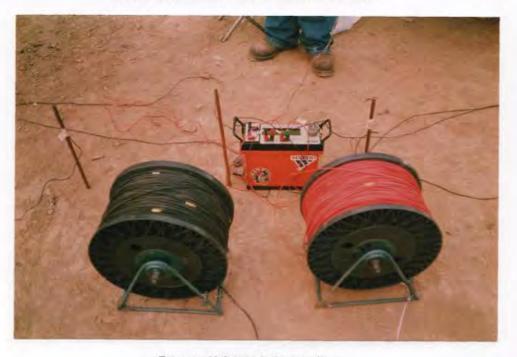

Trabajo de campo de Sondeos Eléctricos verticales

Tramo: Mukden - Peña Amarilla

Trabajo de campo de Sondeos Eléctricos verticales

Tramo: Peña Amarilla - Guayaramerin

Trabajo de campo de Sondeos Eléctricos verticales

Tramo: Reyes - San Ignacio De Moxos

Trabajo de campo de Sondeos Eléctricos verticales

Tramo: San Ignacio De Moxos - San pablo

Trabajo de campo de Sondeos Eléctricos verticales

Tramo: Puerto Siles - Bella Vista

Trabajo de campo de Sondeos Eléctricos verticales

Tramo: Luz de América - Porvenir