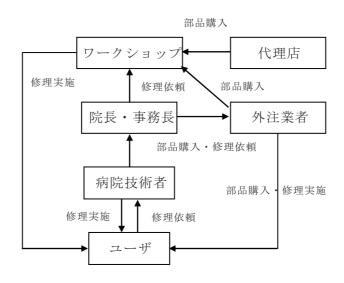

単位面積当たりの建設単価としては US\$1,000/m<sup>2</sup>程 度を考えておく必要があるとのことであった。

- さらに、Masaka RRH で現在建設中の Private Ward について聞取りを行ったところ、 Private Ward は病院資金で建設がおこなわれており、床面積は約 450m<sup>2</sup>、工事金額は Ush.480million(うち、24%は税金)とのことである。契約は 2008 年で、この施設の場 合、工事単価は約 Ush.1million/m<sup>2</sup>(約6万円/m<sup>2</sup>)となる。

#### 2.2.4 資材調達事情

建設資材の調達事情は以下のとおりである。

- コンクリート用セメントについては、ウガンダ製品あるいはケニアからの輸入品を使用している。Technical Specifications に適合する品質を確保することが必要である。砂、 骨材についてはローカル製品を使用している。

- 鉄筋は地元の「Roofing」にて調達可能。異型鉄筋 (Re-bar) あるいは Twisted-bar を 使用している。

- 屋根に使用する鋼製折板は「Roofing」にて調達可能。「Roofing」は日本から鋼板を購

- 入し、ウガンダで加工、販売している。
- 塗料は地元の「Sadolin」で調達可能。
- 手術室、トイレ、ラボ等に使用する壁用タイルは輸入品を使用する。
- 木製扉、アルミ窓は地元で調達可能。
- 鋼製扉、建具金物は輸入品を使用する。
- 木材はウガンダに豊富にあるので地元で調達可能。
- 鋼製パネルの貯水タンク、架台に使用する鉄骨はケニアから輸入する。

#### 2.3 維持管理体制

ウガンダにおける医療機器の維持管理は以下の流れで行なわれている。





現在の保守管理は、故障した機材に対して修理が行なわれているのみで、定期点検等 の予防的保守管理はあまり行われていない。また正しい使用方法が十分に理解されてい ないため、故障したとされる機材についても、故障原因が操作ミスであることも多い。 機材の維持管理は病院側の責任となっており、修理はまず病院の技術者に依頼される。 病院側あるいは病院で手配できる外注業者で修理を行うことができない場合、保健省イ ンフラ課所属のワークショップに修理依頼がなされる。それぞれのワークショップでは 担当する地域が決まっており、本計画の中部地域については、カンパラにある、中央ワ ークショップが担当となる。

病院の施設と機材計画を担当し、本計画の実施機関でもある保健省側インフラ課の組 織は下図の通りである。機材修理や保守管理を担当するワークショップはこの保健省イ ンフラ課の直轄組織である。

#### 図(付)2.3-2:保健省インフラ課の組織



ワークショップはウガンダの公立医療施設の医療機器の保守管理の担い手となるべき組織である。ワークショップの活動を強化するため、JICA の技術協力プロジェクトも実施されている。このワークショップは、過去にデンマークの援助で設立されたもので、スタッフのトレーニングも十分に行なわれ、能力のある技術者が育成されている。しかし、その業務は、病院側の依頼により始めて行なう業務となっているため、活動が非常に制限された状況にあった。また本来行なうべき、ユーザへの操作指導や予防的保守管理業務も、十分には行なわれていなかった。

保守管理予算は、医療施設全体予算の 5%を目処に、各病院に直接配分されていた。 しかし、本年度からは、この形態が修正され、その一部が中央ワークショップに直接配 分された。この中央ワークショップに配分された予算をもとに、中央ワークショップは、