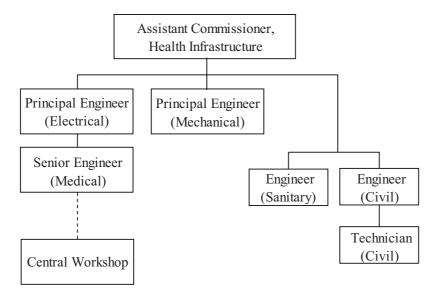

---|-----------------------------|
| 訪問先     | 保健省、Resource Center         |
| 面談者     | 先方: Amos Sebasaze-Nzabanita |
|         | 当方:金山、金子(コンサルタント団員)         |

面談要約(敬称は省略):

1. 質問書の内容説明とデータ提供依頼

2. ウガンダでの保健データ収集方法の確認を行なう。

2001 年に Health Management Information System が作成された。システム全体のマニュア ルができており、マニュアルも5年毎に見直しがされている。このマニュアルに従い、 各施設から県保健局にデータが送られて、まとめが県保健局で行なわれる。県保健局で その一部のデータは電子化されて、保健省 Resource center に送付される。そのデータを Resource center で整理分析するとともに、担当部署に配布している。

| 面談・視察日時 | 2008年11月4日(火)15時00分~16時30分                   |
|---------|----------------------------------------------|
| 訪問先     | 保健省、Health Infrastructure, Clinical Services |
| 面談者     | 先方: Eng. Paul Kaliba                         |
|         | 当方:金山、金子(コンサルタント団員)                          |

面談要約(敬称は省略):

1. 組織についての再確認を行なう。組織は以下の通り。



Health Infrastructure, Clinical Services、Ministry of Health の組織図

2. 各病院との調査スケジュールを再確認してもらう。また同行者の調整も行なう。

3. 質問書についての説明とデータ提供の依頼。

| 面談·視察日時 | 2008年11月13日(木)14時15分~16時10分               |
|---------|-------------------------------------------|
| 訪問先     | Mulago hospital                           |
| 面談者     | 先方: Dr. Edward Doumba, Executive Director |
|         | 当方:浅香(技術顧問)、金子(コンサルタント団員)                 |

面談要約(敬称は省略):

1. 今回の計画を説明した上で、麻酔器の仕様についてアドバイスを求めた。

2. 院長よりの回答

現在ムラゴ病院で使用している麻酔器は、ハロセンを使用しており、EMO は使用して いない。研修に来る医師や技師に対しても、ハロセンやそれ以外の麻酔液での麻酔を指 導しており、エーテルでの麻酔は訓練していない。ハロセンにすべきと思う。

3. 確認のため、手術室を見学を依頼し実施する。これにあわせて、日本の ODA が入った検査室、分娩台の仕様に疑問のあった分娩室の見学も依頼し、実施した。

4. 検査室については稼動状況を確認。また検査機器については、試薬だけを購入し、 装置は試薬供給会社から無料で貸与されるシステムに変更になっていたのを確認した。 ケニアの会社(ウガンダに支店有)との契約。

5. 分娩室で助産師に砕石位での分娩介助