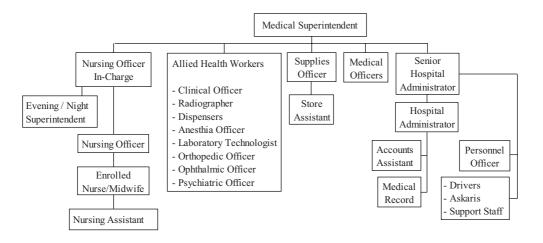

## Priority List of Facilities

| District | Health   | Priority | Requirement                                                   |
|----------|----------|----------|---------------------------------------------------------------|
|          | Facility |          |                                                               |
| Masaka   | Masaka   | 1        | Reconstruction of the Operating Theatre (3 major & 2          |
|          | Regional |          | minor operating rooms)                                        |
|          | Referral | 2        | (2-1). Construction of new OPD                                |
|          | Hospital | -        | (2-2). Rehabilitation of Casualty Unit                        |
|          |          | 3        | Extension of Maternity Ward (50bed) including delivery suites |
|          |          | 4        | Construction of new Female Ward (50 bed)                      |
|          |          | 5        | Construction of Generator house                               |
|          |          | 6        | Construction of Mortuary (Department of Pathology)            |
| Mubende  | Mubende  | 1        | Construction of the Operating Theatre (2 major & 1            |
|          | Hospital |          | minor operating rooms)                                        |
|          |          | 2        | Construction of Maternity Ward (50 bed)                       |
|          |          | 3        | Construction of OPD with Casualty Unit including              |
|          |          |          | Administration Offices                                        |
|          |          | 4        | Construction of Male Ward (50bed)                             |
|          |          | 5        | Installation of Sewage and Water Supply System                |
|          |          | 6        | Installation of Incinerator                                   |
| Mityana  | Mityana  | 1        | Construction of OPD with Casualty Unit,                       |
|          | Hospital |          | Administration Offices                                        |
|          |          | 2        | Construction of the Operating Theatre (1 Major & 1            |
|          |          |          | Minor operating rooms)                                        |
|          |          | 3        | Construction of Pediatric Ward (25bed)                        |
|          |          | 4        | Installation of Sewage and Water Supply System                |
|          |          | 5        | Construction of Generator house                               |
|          |          | 6        | Construction of new Mortuary                                  |
| Wakiso   | Entebbe  | 1        | Construction of the Operating Theatre (1 Major & 1            |
|          | Hospital |          | Minor operating rooms)                                        |
|          |          | 2        | Re-construction of OPD                                        |
|          |          |          |                                                               |