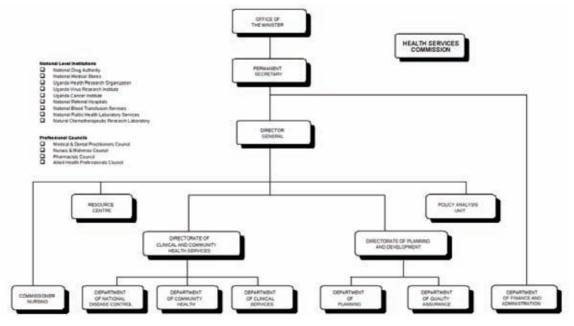

6.2%から 5%に減じる。
- ⑦ 5歳以下児童の発育不良を38.5%から28%に減じる。
   (上記の基準年は2000年)

また、HSSP-IIの主要成果目標は以下のとおりである。

- ① 1歳以下乳児の3種混合ワクチン接種率を89%から95%にする。
- ② 最小限1つの蚊帳(ITN)を持つ家庭の比率を23.5%(地方)から70%にする。
- ③ 汲取り便所を持つ家庭の比率を 57%から 70%にする。
- ④ 病院外来施設利用者の比率を 0.9 から 1.0 にする。
- ⑤ 保健施設での出産比率を 25% から 50% にする。
- ⑥ 医療施設における訓練された医療従事者の充足率を 68%から 90%にする。
- ⑦ 基礎医薬品を常備する医療施設の比率を40%から100%にする。
- ⑧ カップル年で示される避妊法(CYP)の供給量を 234,259 から 494,908 にする。
- ⑨ 5歳以下児童のマラリア入院患者の死亡率を4%から2%に減じる。
- ⑩ 結核患者の治癒率を 62%から 85%にする。

(上記の基準年は2004/05年)

これらの上位計画に対し、保健省の話では、PEAP は今年度(2009年6月)で終了し、 2009年7月からは PEAP に代わって National Development Plan が国家の上位計画となる とのことである。PEAP の終了により、現在進められている HSSP-II については、現在 の HSSP-II をそのまま継続し 2009 年度の完了に合わせて 2010 年から HSSP-III へと引き 継いでいくか、また、HSSP-II を今年度で終了し来年度から新たな HSSP-III を開始する かを現在検討中である。

#### 1.2.2 保健省の組織

保健省の組織は下図のとおりである。



# 1.2.3 主要疾患と死因

#### (1) 主要疾患

|    | 2004 |      | 2005 |      | 2006 |      | 2007 |      | 2008 |      |
|----|------|------|------|------|------|------|------|------|------|------|
|    | 病名   | %    |
| 1  | マラリア | 37.6 | マラリア | 21.2 | マラリア | 38.0 | マラリア | 33.6 | マラリア | 24.7 |
| 2  | 感冒   | 15.6 | 感冒   | 14.4 | 感冒   | 16.3 | 感冒   | 15.6 | 感冒   | 10.8 |
| 3  | 寄生虫病 | 7.9  | 寄生虫病 | 10.4 | 寄生虫病 | 6.1  | 胃腸病  | 11.0 | 寄生虫病 | 3.6  |
| 4  | 肺炎   | 4.1  | 皮膚病  | 3.7  | 皮膚病  | 3.4  | 寄生虫病 | 5.3  | 皮膚病  | 2.8  |
| 5  | 下痢   | 3.7  | 急性下痢 | 3.6  | 肺炎   | 3.4  | 外傷   | 3.4  | 下痢   | 2.4  |
| 6  | 皮膚病  | 3.7  | 肺炎   | 3.6  | 急性下痢 | 3.1  | 皮膚病  | 3.3  | 肺炎   | 1.9  |
| 7  | 眼病   | 2.3  | 眼病   | 3.3  | 性病   | 2.2  | 急性下痢 | 3.0  | 外傷   | 1.7  |
| 8  | 外傷   | 2.0  | 性病   | 3.2  | 眼病   | 2.1  | 肺炎