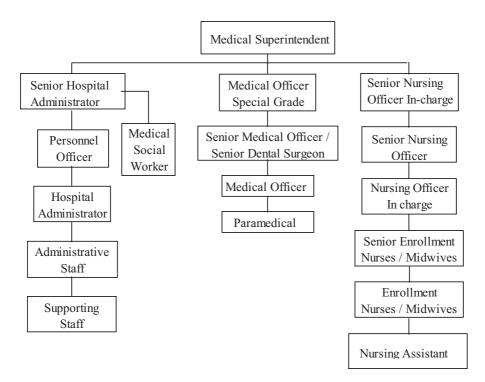

---------|---------|
| マラリア   | 10, 404 | 14, 208 | _                    | 19, 420 | 12, 299 |
| 呼吸器感染症 | 6,036   | 7,229   | _                    | 11, 944 | 9, 931  |
| 消化器疾患  | 1,051   | 2,061   | _                    | 1,167   | 2, 153  |
| 外傷     | 770     | 1,039   | _                    | 1, 347  | 1,772   |
| 皮膚疾患   | 674     | 1,232   | _                    | 1, 417  | 1,618   |
| 歯科     | 4, 341  | 5,014   | _                    | 292     | 1, 588  |
| 眼科     | 595     | 722     | _                    | 1,643   | 829     |
| 寄生虫感染  | 1,242   | 1,728   | _                    | 1,170   | 550     |
| 耳鼻科    | 382     | 339     | _                    | 267     | 330     |
| 貧血     | 222     | 657     | _                    | 89      | 135     |

#### 3.3. 県立ミチャナ病院の活動状況

#### (1) 組織



図 I-1 県立ミチャナ病院組織図

#### (2) 財務状況

| 表 I-1 収入 |          |          |          | (千ウガ)    | ンダシリング)  |
|----------|----------|----------|----------|----------|----------|
| 財源       | 2004/5   | 2005/6   | 2006/7   | 2007/8   | 2008/9   |
| 認可予算額    |          |          |          |          |          |
| 政府より     | 289, 393 | 327, 777 | 286, 698 | 283, 698 | 283, 698 |
| 有償サービス   | _        | _        | _        | _        | _        |
| 実際の収入    |          |          |          |          |          |
| 政府より     | 290, 476 | 283, 334 | 283, 334 | 264, 775 | _        |
| 有償サービス   | _        | _        | _        | _        | _        |

表 I-2 支出 (計画)

(千ウガンダシリング)

| 項目         | 2003/4   | 3/4 2004/5 20 |          | 2006/7   | 2007/8   |  |  |  |
|------------|----------|--------------