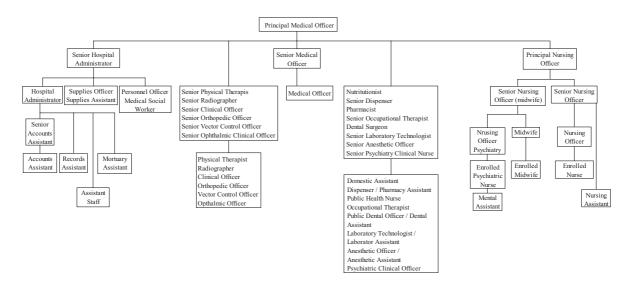

|
| 4. 栄養失調 |     |     |     |     | 33     | 3   | 50    | 6   | 40     | 7   |
| 5. 貧血   |     |     |     |     | 16     | 0   | 13    | 0   | 31     | 1   |

表 N-14 娩関連データ

| 項目   | 2003/4 | 2004/5 | 2005/6 | 2006/7 | 2007/8 |
|------|--------|--------|--------|--------|--------|
| 総分娩数 | _      | _      | _      | _      | 2,070  |
| 正常分娩 | _      | _      | _      | _      | 1,402  |
| 帝王切開 | -      | -      | -      | -      | 668    |
| 吸引分娩 | -      | -      | _      | -      | -      |
| 母体死亡 | -      | -      | -      | -      | 13     |
| 低体重児 | -      | -      | _      | -      | 80     |

# 表 N-15 ラゴ病院への転送患者

| 疾患      | 転送件数 |
|---------|------|
| 1. 判読不明 | 78   |
| 2. 判読不明 | _    |
| 3. 判読不明 | _    |
| 6. その他  | _    |
| 合計      | 78   |

#### 3.7. 県立カオロ病院

#### (1) 組織



図 K-1 県立カオロ病院組織図

#### (2) 財務状況

病院の財務データが残っていないとのことで以下の回答しか得られなかった。また診療 についてのデータもあまり残っていないとの説明で、質問書の一部しか回答が得られて いない。

表 K-1 収入

(千シリング)

|         | 2006     | 6/7      | 2007/8 |       |  |
|---------|----------|----------|--------|-------|--|
| 項目      | 計画       | 実施       | 計画     | 実施    |  |
| 政府より    | 283, 000 | 283, 000 | _      | _     |  |
| 援助      | 12,000   | 12,000   | 7,933  | 7,933 |  |
| 有償サービス  | 2,600    | 2,600    | _      | _     |  |
| 一次医療活動費 | 7,920    | _        | _      | _     |  |

(千シリング)

| 表 K-2 | 支出 |
|-------|----|
|-------|----|

|         | 2006/ | /7 | 2007/8 |          |  |
|---------|-------|----|--------|----------|--|
| 項目      | 計画    | 実施 | 計画     | 実施       |  |
| 政府より    | _     | _  | _      | _        |  |
| 援助      | -     | _  | _      |