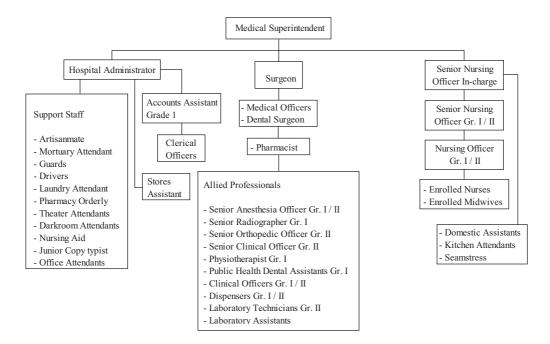

腫瘍   | 0   | 0   | 1   | 0   | 2   | 0   | 3   | 0   | 3   | 0   |

表 I-15 分娩関連データ

| 項目    | 2003/4 | 2004/5 | 2005/6 | 2006/7 | 2007/8 |
|-------|--------|--------|--------|--------|--------|
| 総分娩数  | 2,685  | 3,017  | 3, 309 | 3, 112 | 3,678  |
| 正常分娩  | 2,310  | 2,632  | 2,861  | 2,642  | 3,100  |
| 帝王切開  | 372    | 380    | 441    | 464    | 576    |
| 早産    | 8      | 5      | 9      | 7      | 4      |
| 母体死亡  | 21     | 18     | 30     | 19     | 22     |
| 死産    | 118    | 184    | 186    | 174    | 149    |
| 低体重出生 | 124    | 145    | 164    | 155    | 172    |

表 I-16 ムラゴ病院への転送患者

| 疾患      | 件数  |
|---------|-----|
| 1. 貧血   | 125 |
| 2. 心疾患  | 64  |
| 3. 悪性腫瘍 | 34  |
| 4. 膀胱膣瘻 | 34  |
| 5. 腸閉塞  | 25  |
| 6. その他  | 185 |
| 合計      | 467 |

#### 3.4. 県立エンテベ病院の活動状況

### (1) 組織



図 E-1 県立エンテベ病院組織図

#### (2) 財務状況

| _ <u></u> | TD 4 |  |
|-----------|------|--|
|           | H-1  |  |
| 1X        | L' L |  |

(千ウガンダシリング)

| X L I W/V |          |          |          |          | / • / • / / |
|-----------|----------|----------|----------|----------|-------------|
| 財源        | 2003/4   | 2004/5   | 2005/6   | 2006/7   | 2007/8      |
| 認可予算額     |          |          |          |          |             |
| 政府より      | 398, 128 | 388, 340 | 388, 340 | 388, 340 | 388, 340    |
| 有償サービス    | 156, 906 | 198, 360 | 154, 660 | 261,010  | 454,000     |
| 一次医療活動費   | 54, 531  | 58,681   | 47, 375  | 29, 529  | 42,638      |
| 合計        | 609, 565 | 645, 381 | 590, 375 | 678, 879 | 884, 978    |
| 実際の収入     |          |          |          |          |             |
| 政府より