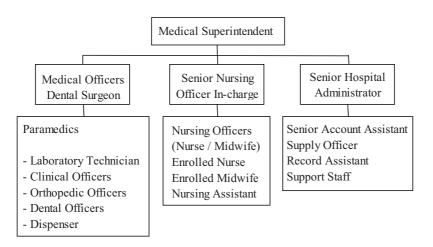

0   | 4   | 1   | 1   | 0   | 2   | 0   | 0   | 0   |
| 5. 子宮がん     | 2   | 1   | 0   | 0   | 0   | 0   | 0   | 0   | 0   | 0   |

表 E-16 分娩関連データ

| 項目   | 2003/4 | 2004/5 | 2005/6 | 2006/7 | 2007/8 |
|------|--------|--------|--------|--------|--------|
| 総分娩数 | 2, 711 | 2,918  | 3, 243 | 3, 342 | 1,064  |
| 正常分娩 | 2, 552 | 2, 767 | 3, 092 | 3, 130 | 1,043  |
| 帝王切開 | 360    | 471    | 480    | 484    | 197    |
| 吸引分娩 | 5      | 10     | 0      | 0      | 0      |
| 母体死亡 | 5      | 2      | 2      | 1      | 3      |
| 死産   | 60     | 44     | 64     | 54     | 16     |

# 表 E-17 ラゴ病院への転送患者

| 疾患      | 件数  |
|---------|-----|
| 1. 貧血   | 125 |
| 2. 心疾患  | 64  |
| 3. 悪性腫瘍 | 34  |
| 4. 膀胱膣瘻 | 34  |
| 5. 腸閉塞  | 25  |
| 6. その他  | 185 |
| 合計      | 467 |

#### 3.5. 県立ゴンベ病院の活動状況

## (1) 組織



図 G-1 県立ゴンベ病院組織図

#### (2) 財務状況

表 G-1 収入

(千ウガンダシリング)

| 財源    | 2004/5        | 2005/6        | 2006/7        | 2007/8        | 2008/9        |
|-------|---------------|---------------|---------------|---------------|---------------|
| 認可予算額 |               |               |               |               |               |
| 政府より  | 303, 825, 000 | 309, 172, 000 | 292, 270, 000 | 245, 663, 000 | 245, 663, 000 |
| 有償サービ | 105, 320, 000 | 125, 400, 000 | 125, 393, 200 | 52, 448, 200  | 56, 878, 200  |
| ス     |               |               |               |               |               |
| 合計    |               |               |               |               |               |
| 実際の収入 |               |               |               |               |               |
| 政府より  | 268, 090, 43